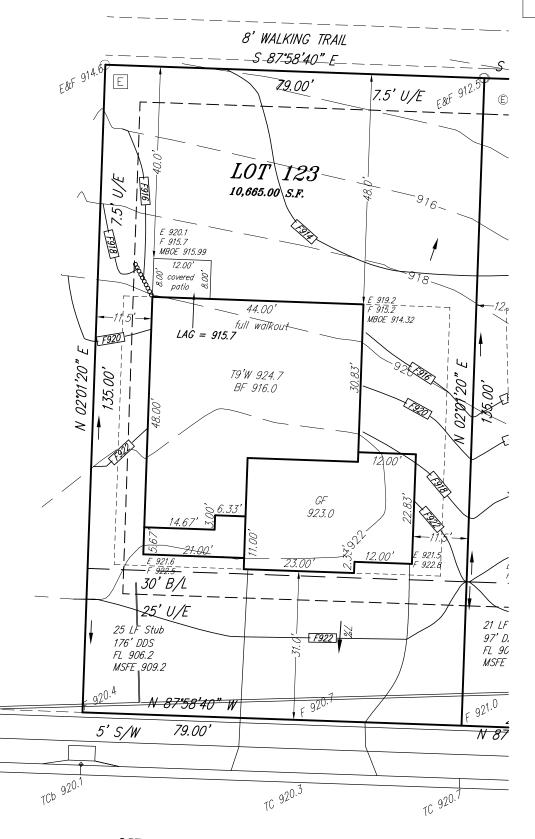

ORDERED BY: BE HOME, LLC

LAND SURVEY COMPANY

Quality since 1959 P.O. BOX 528, GRANDVIEW, MISSOURI 64030 PHONE: (816) 966-0839 FAX: (816) 763-1761

CONSTRUCTION STAKE PLOT PLAN

## PROPERTY ADDRESS: 4820 NE JAMESTOWN DRIVE

DESCRIPTION: Lot 123, MONTICELLO 4TH PLAT, LOTS 109-153 & TRACT K-N, a subdivision in Lee's

Summit, Jackson County, Missouri.

NOTE: AS-GRADED PLOT PLAN IS REQUIRED PRIOR TO SODDING.

## TRACT "K"

JAMESTOWN DRIVE NE. 60' R/W

Add MBOE 4/8/21

Attention: This Plot Plan was prepared for use before and during foundation construction ONLY. This house is staked as shown on this drawing. The Contractor is to check and verify house dimensions and elevations at the job site. We are not responsible for unknown or unplatted easements of any kind unless we are furnished with the description of said easement prior to our field work being performed. Elevations shown hereon are for a guide only, and final elevations are the responsibility of the on-Site Contractor.

Unless otherwise noted, THIS IS NOT AN AS-BUILT SURVEY and we can not guarantee the construction of anything shown on this "Plan." Boundary and Improvement Surveys and "As-Built" Grading Certifications serve the purpose of showing "Actual" construction.