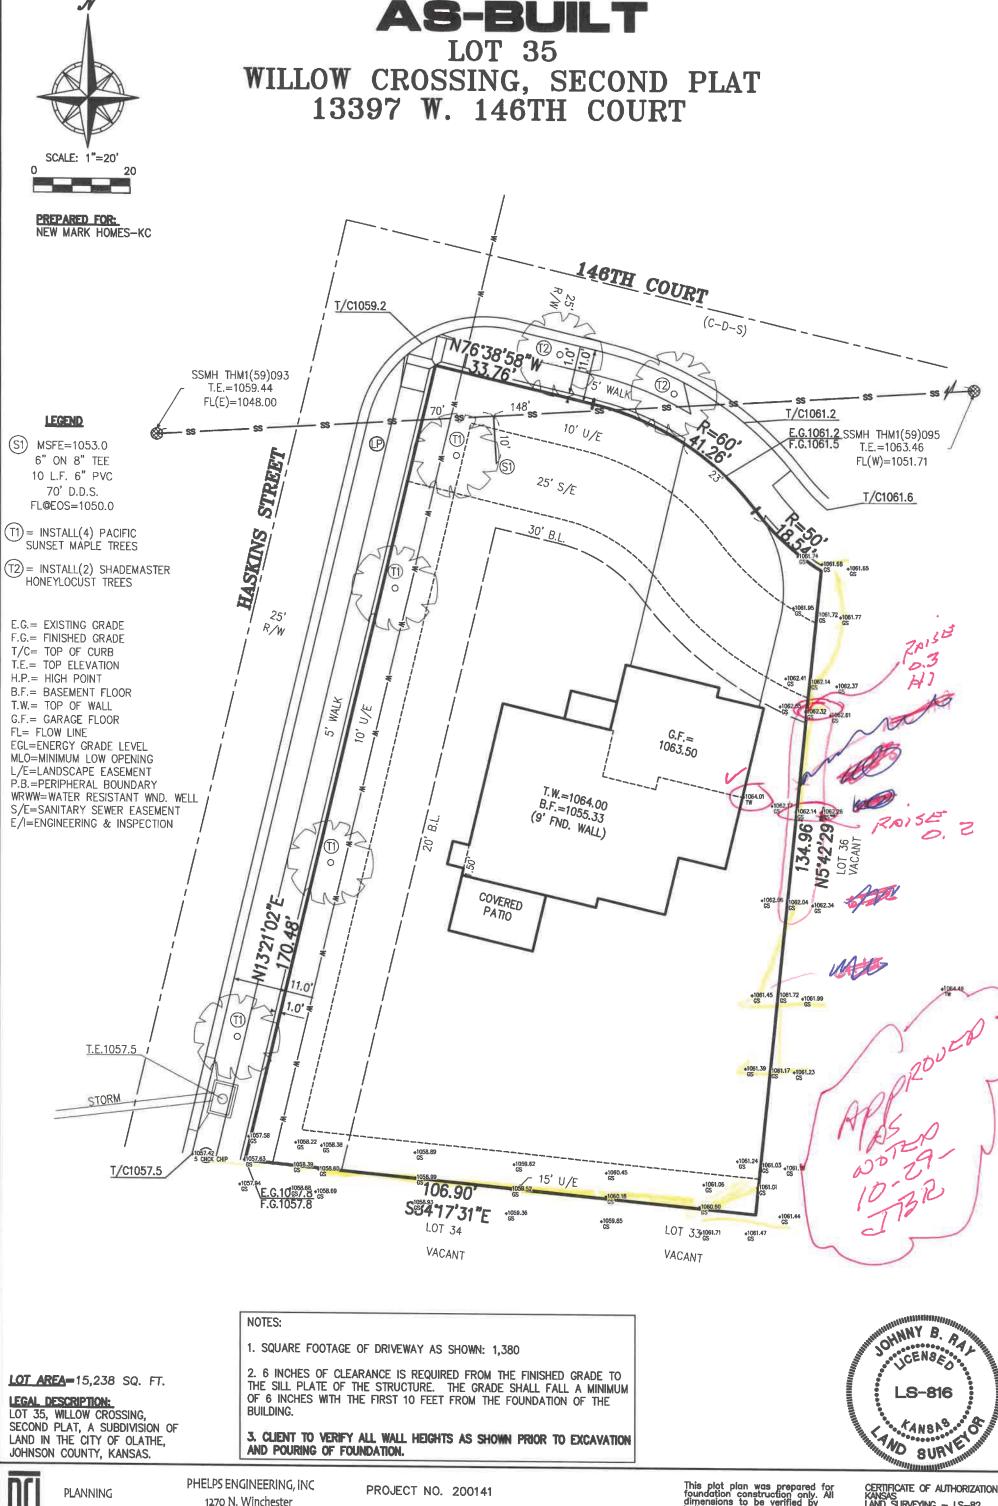

11/2/2020

The As-Built for grading for Lot 35, Willow Crossing, was field verified on 10/28/2020 and is approved as noted.

Comments: See Attached.

Attn: Steve Campbell

Johnny Ray PEI 913-393-1155

**ENGINEERING IMPLEMENTATION** 

1270 N. Winchester Olathe, Kansas 66061

(913) 393-1155

Fax (913) 393-1166

DATE: 10/29/20

BY: DEA

Note: Builder shall obtain a building permit prior to any construction to ensure that this site plan meets City approval.

This plot plan was prepared for foundation construction only. All dimensions to be verified by builder and all grades as shown shall be verified by builder to insure proper drainage and adequate fall to sewer. No title information was furnished on this drawing. Not responsible for unplatted easements.