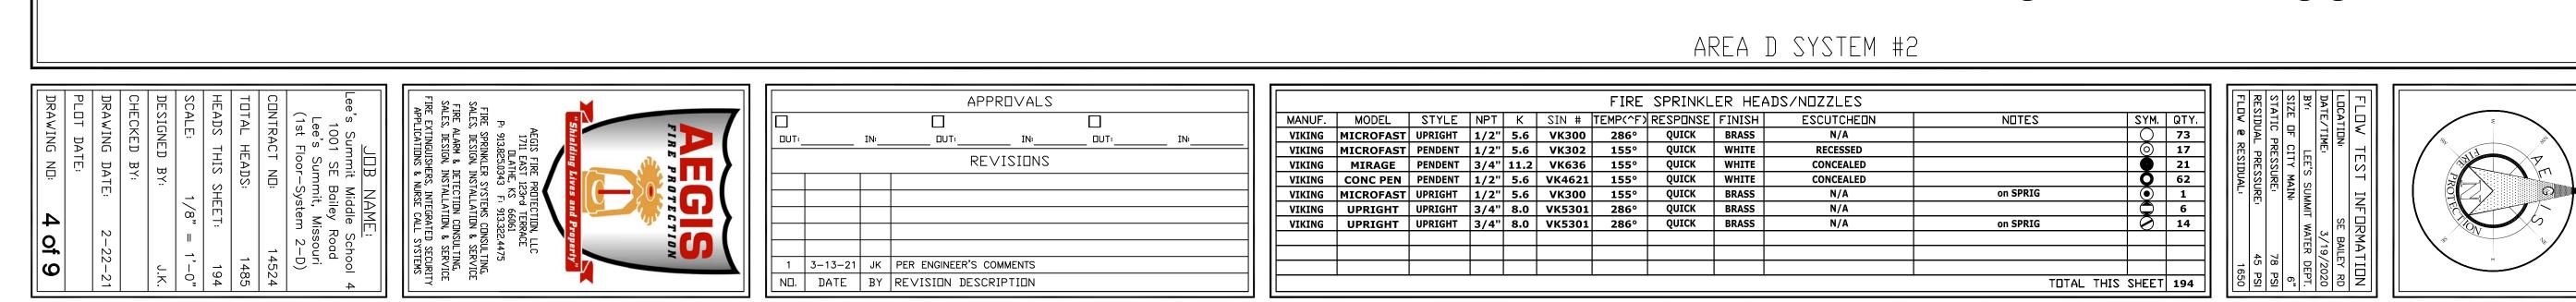

---------------------|
| C<br>C<br>C<br>C<br>C<br>C<br>C<br>C<br>C<br>C<br>C<br>C<br>C<br>C<br>C<br>C<br>C<br>C<br>C                                                                                                                                                                                                                                                                                                                                                                                                | 1 3-13-21 JK PER ENGINEER'S COMMENTS   N□. DATE BY REVISION DESCRIPTION | Image: Constraint of the second se | A TION<br>4 TION<br>1650                                                                                                                                                              |









| APPROVALS                            | FIRE SPRINKLER HEADS/NDZZLES                                       |                       |                                                  |       |
|--------------------------------------|--------------------------------------------------------------------|-----------------------|--------------------------------------------------|-------|
|                                      | MANUF. MODEL STYLE NPT K SIN # TEMP(^F) RESPONSE FINISH ESCUTCHEDN | NOTES SYM. QTY.       |                                                  | *     |
|                                      | VIKING MICROFAST UPRIGHT 1/2" 5.6 VK300 286° QUICK BRASS N/A       | 45                    | <b>╽</b> ᢁ ≥ ╎╎╎                                 |       |
|