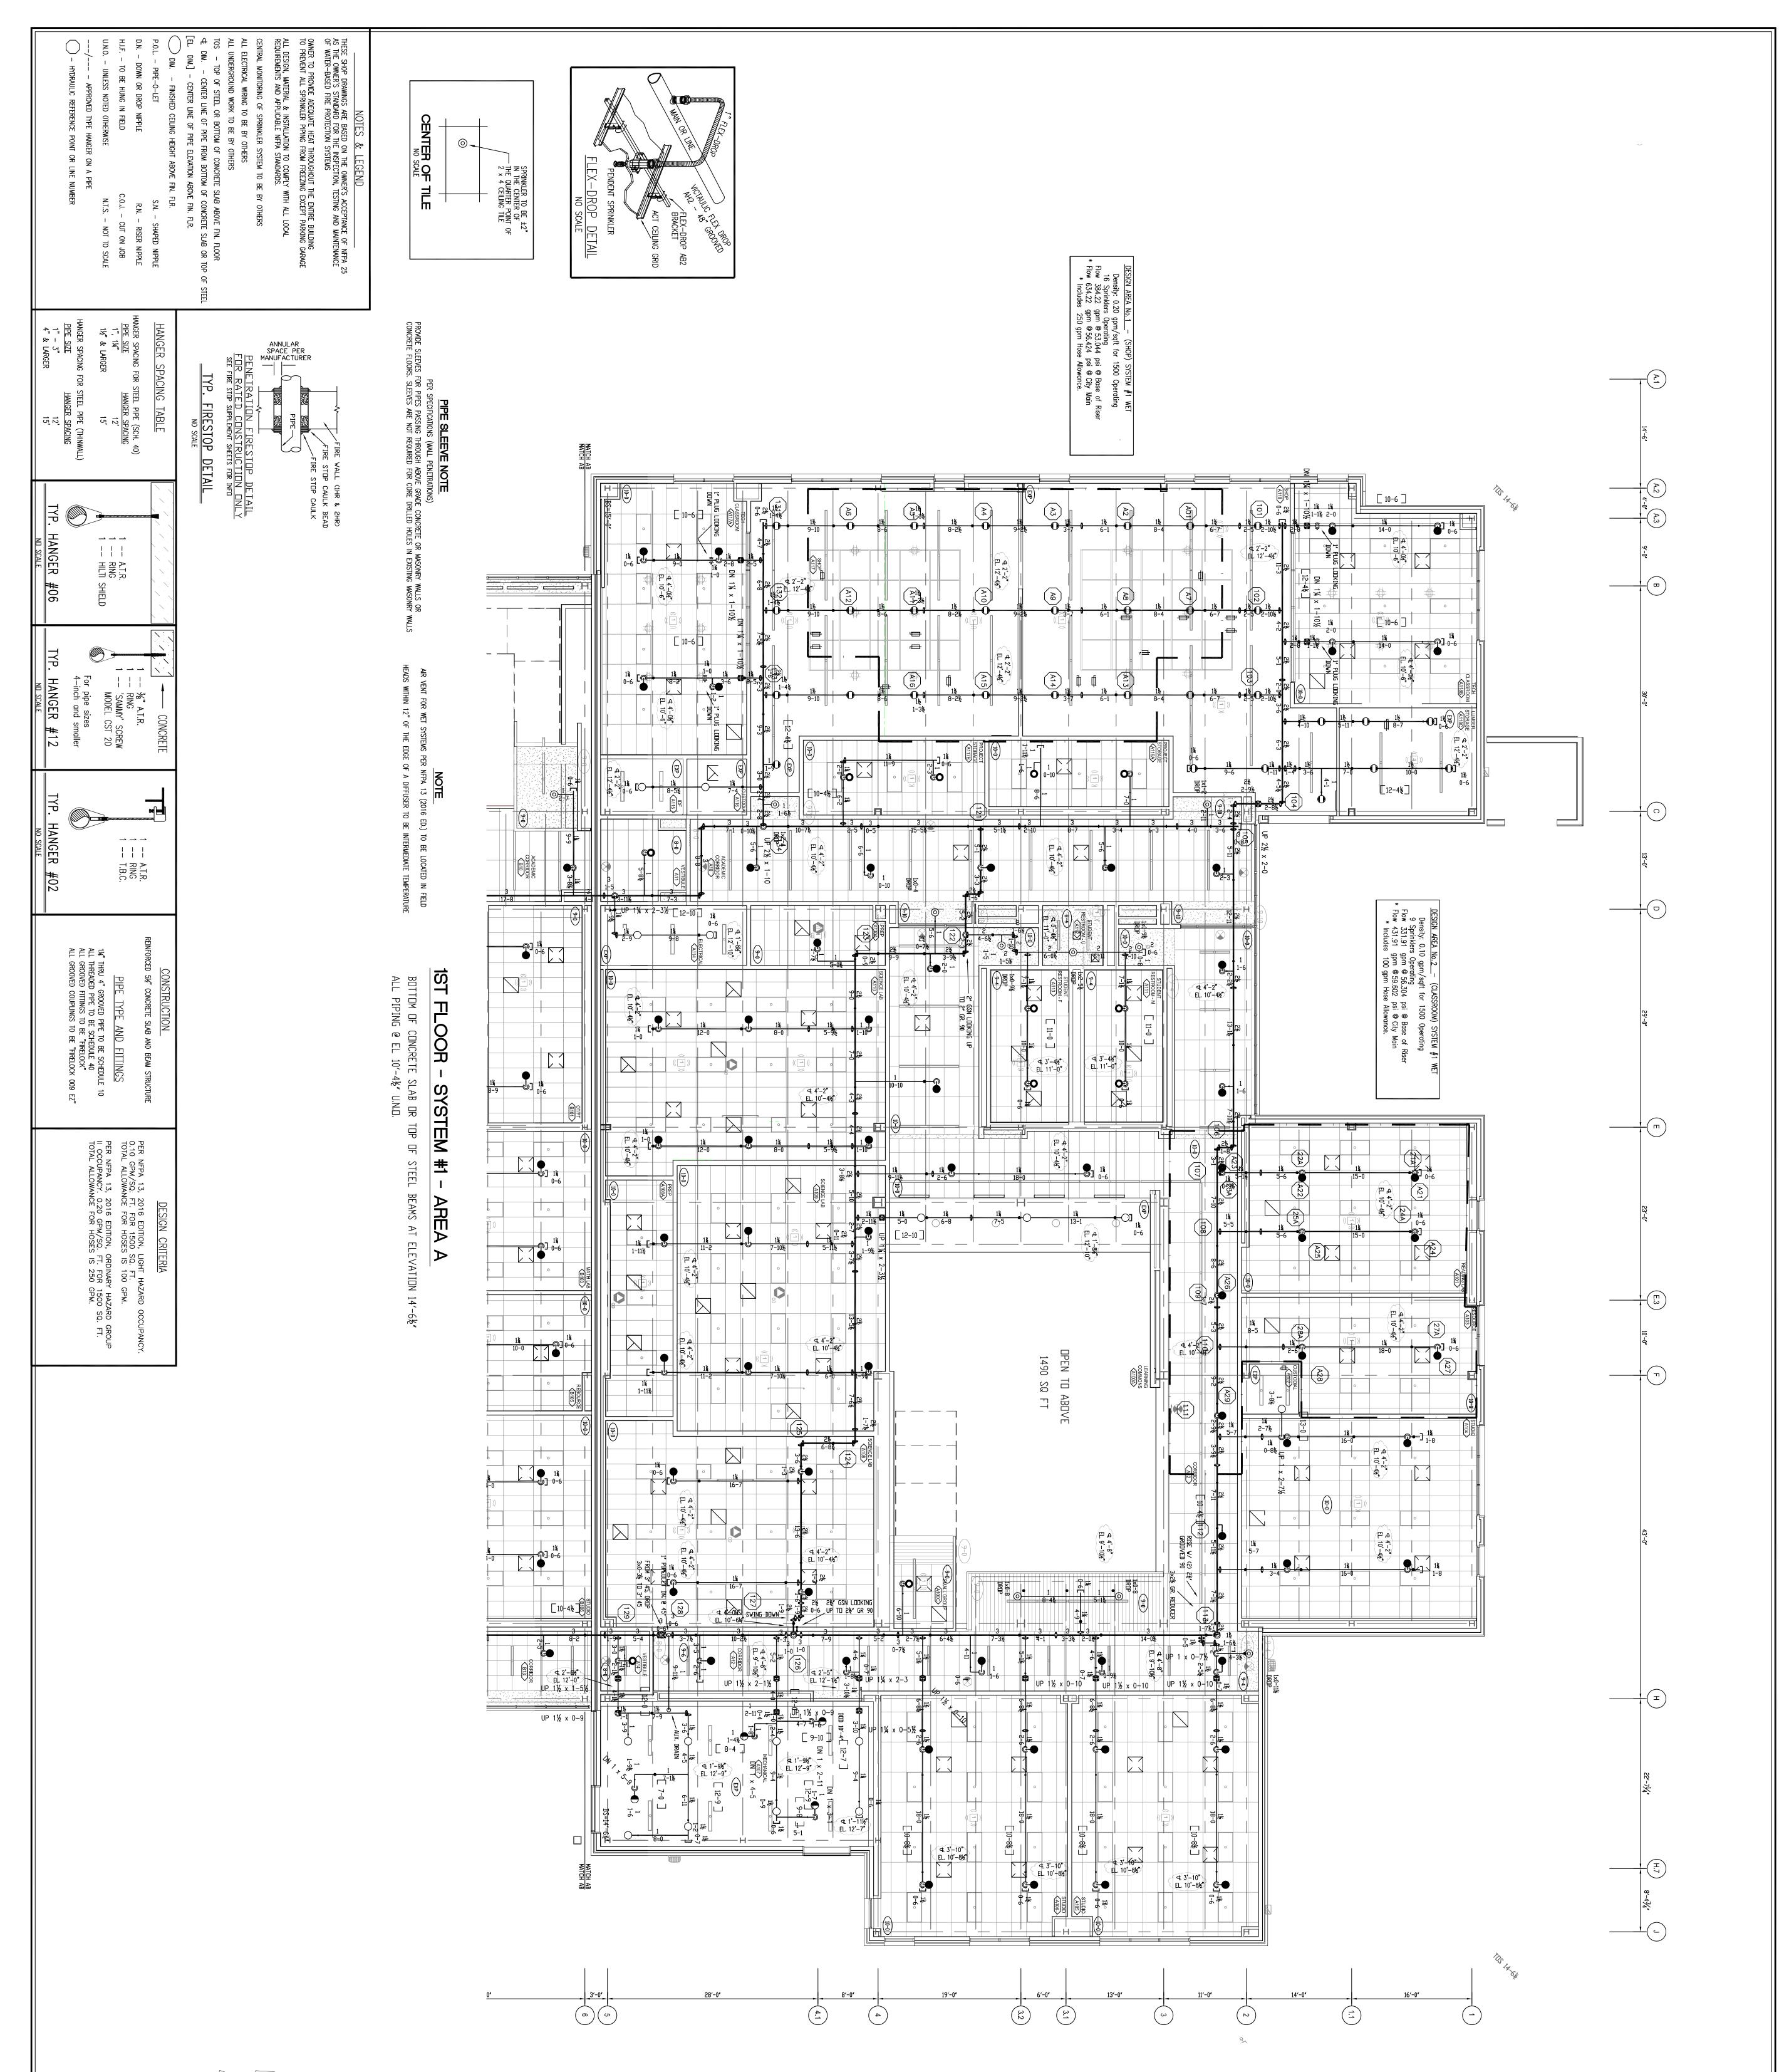

AREA A SYSTEM #1





## AREA B SYSTEM #1

| AGIS FIRE PROTECTION, LLC<br>1711 EAST 123rd TERRACE<br>DILATHE, KS 6606<br>Pi 913825.0343 F: 913.322.4475<br>FIRE SPRINKLER SYSTEMS CONSULTIN<br>SALES, DESIGN, INSTALLATION & SERV<br>FIRE ALARM & DETECTION CONSULTIN<br>SALES, DESIGN, INSTALLATION & SERV<br>FIRE ALARM & DETECTION CONSULTIN<br>SALES, DESIGN, INSTALLATION & SERV<br>1001 SE Bailey Road<br>Lee's Summit Middle Scho<br>1001 SE Bailey Road<br>Lee's Summit, Missouri<br>(1st Floor-System 1-Areq<br>CONTRACT ND: 14:<br>TOTAL HEADS: 1<br>HEADS THIS SHEET:<br>SCALE: 1/8" = 1'.<br>DESIGNED BY:<br>DRAWING DATE: 2-22<br>PLOT DATE:<br>DRAWING ND: <b>2</b> Of 1                                                                                               |