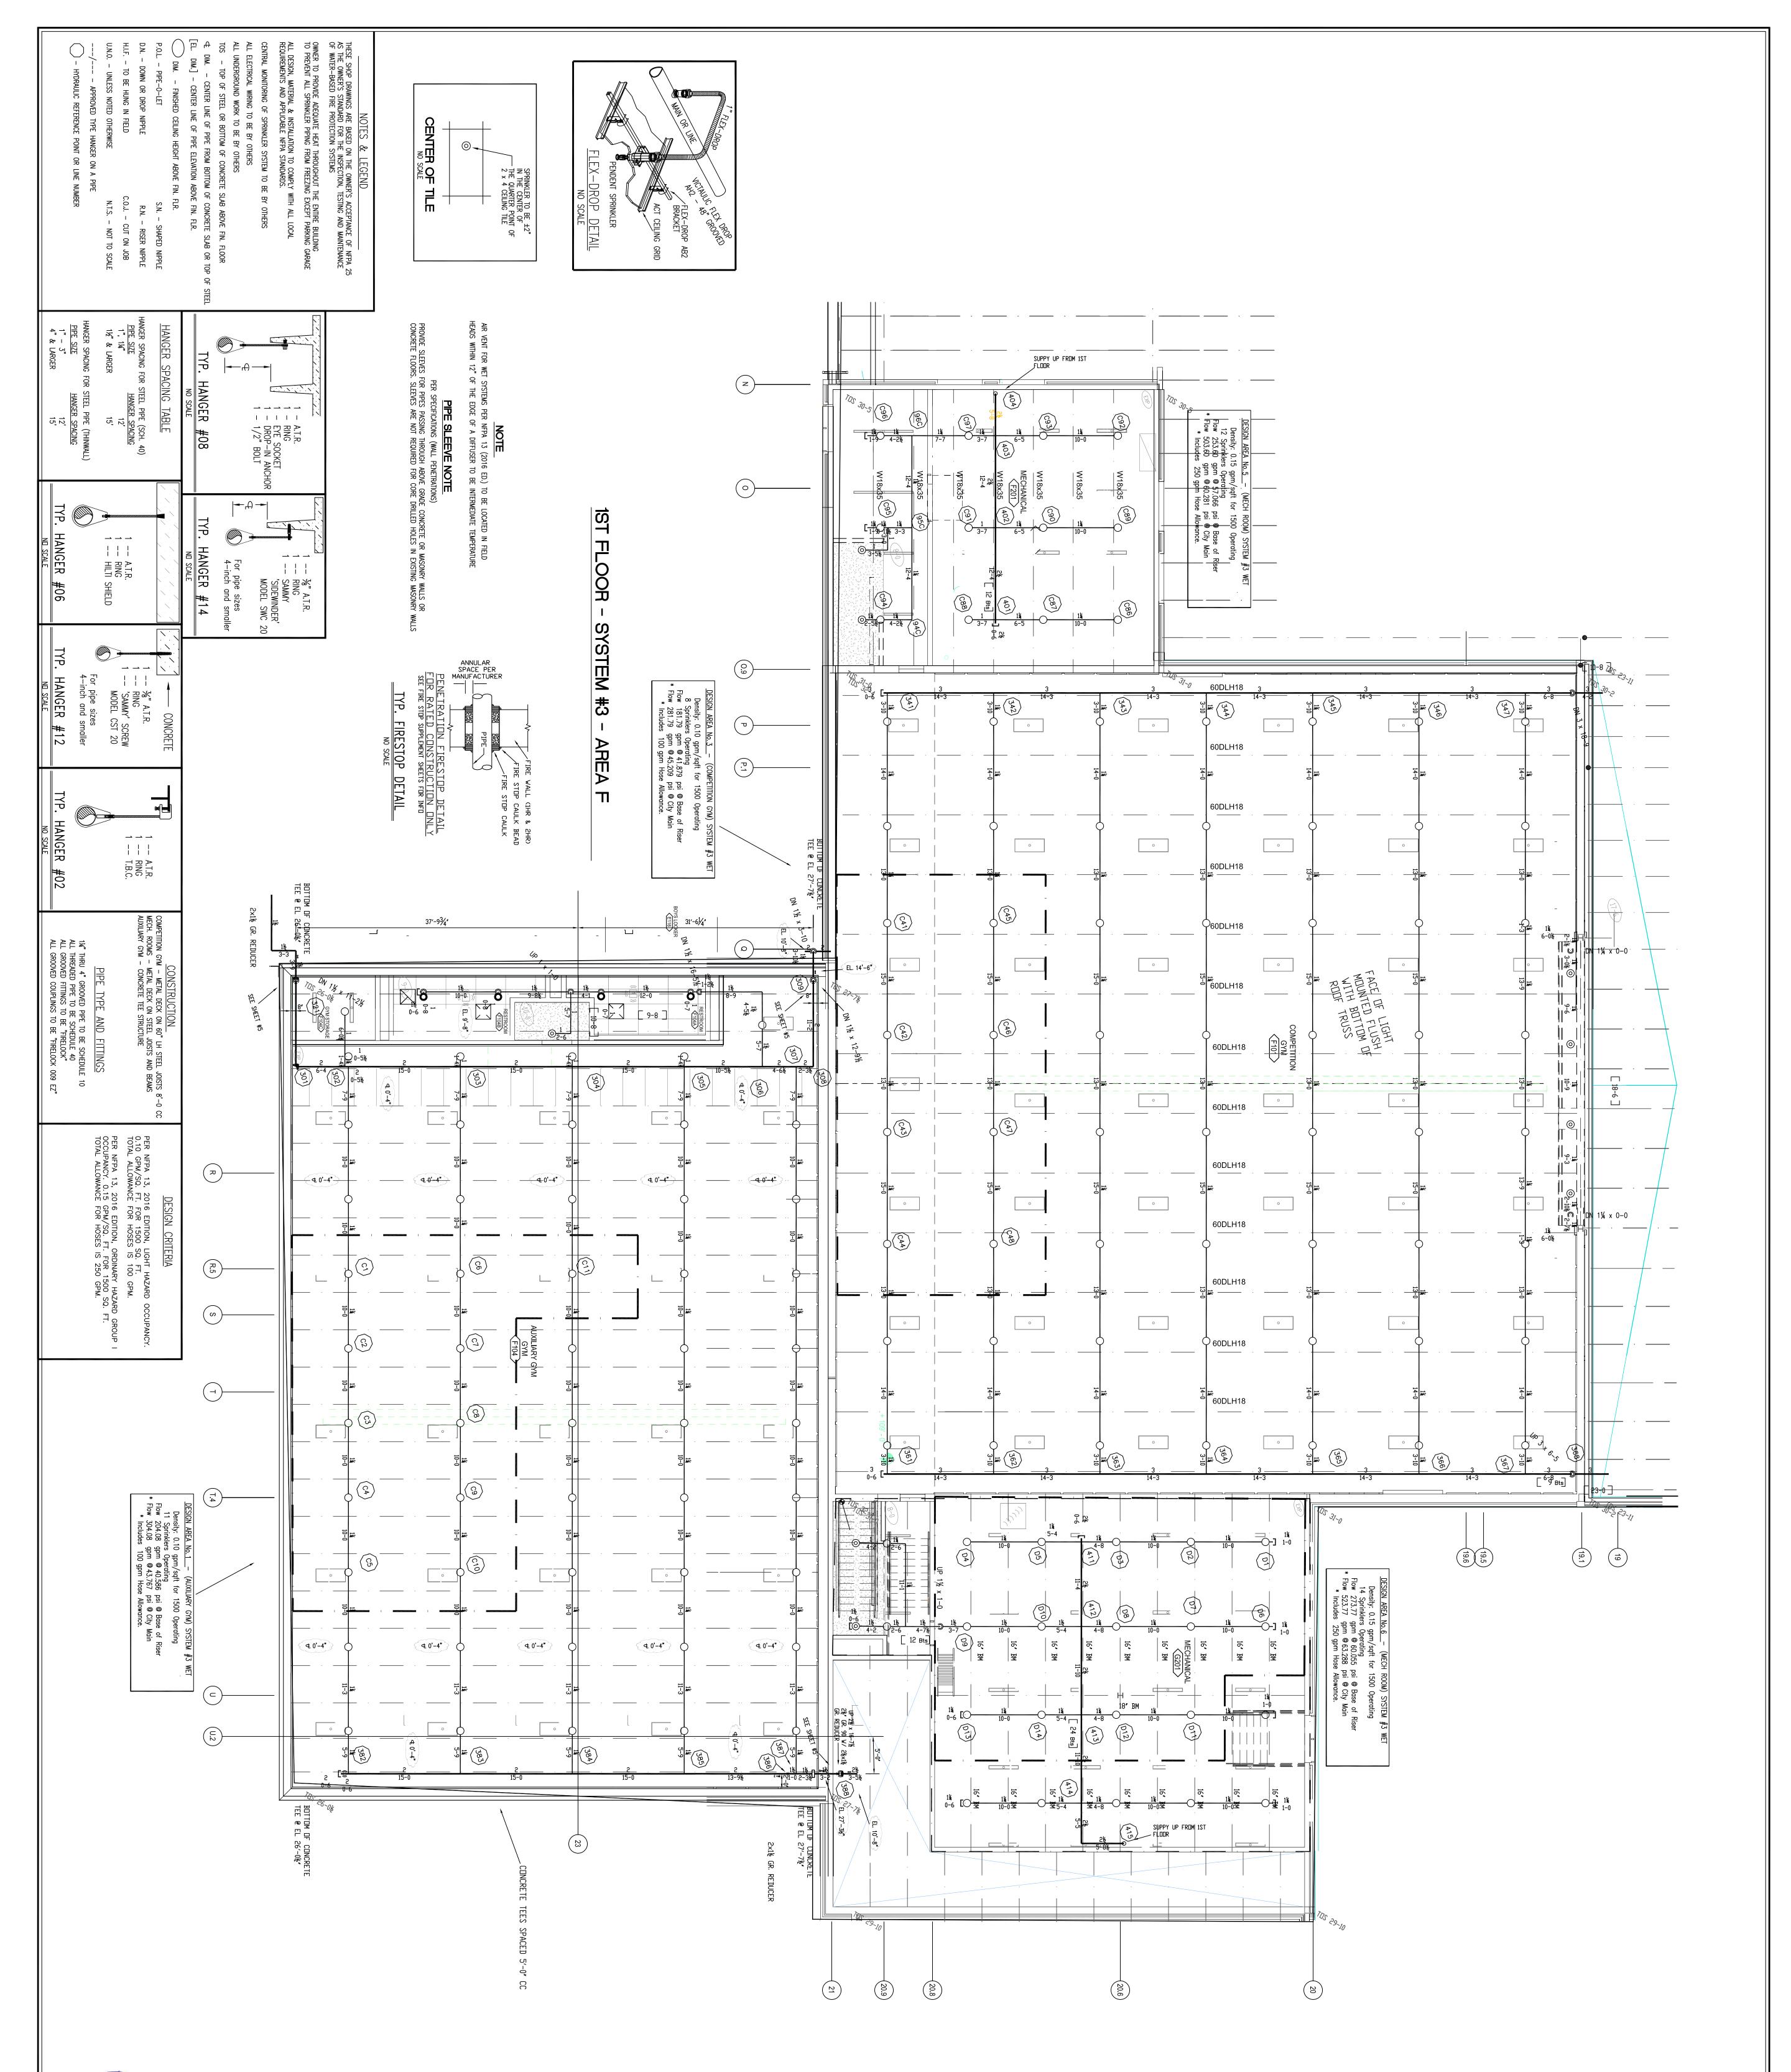

## AREA F SYSTEM #3

| APPROVALS                            | FIRE SPRINKLER HEADS/NDZZLES                                                       |  |
|--------------------------------------|------------------------------------------------------------------------------------|--|
|                                      | MANUF. MODEL STYLE NPT K SIN # TEMP(^F) RESPONSE FINISH ESCUTCHEON NOTES SYM. QTY. |  |
|                                      | VIKING MICROFAST UPRIGHT 1/2" 5.6 VK300 286° QUICK BRASS N/A                       |  |
|                                      | VIKING MICROFAST PENDENT 1/2" 5.6 VK302 155° QUICK WHITE RECESSED 🔘 9              |  |
| REVISIONS                            | VIKING CONC PEN PENDENT 1/2" 5.6 VK4621 155° QUICK WHITE CONCEALED QUICK VHITE     |  |
|                                      |                                                                                    |  |
|                                      |                                                                                    |  |
|                                      |                                                                                    |  |
|                                      |                                                                                    |  |
|                                      |                                                                                    |  |
|                                      |                                                                                    |  |
| 1 3-13-21 JK PER ENGINEER'S COMMENTS |                                                                                    |  |
| ND. DATE BY REVISION DESCRIPTION     | TOTAL THIS SHEET 154                                                               |  |