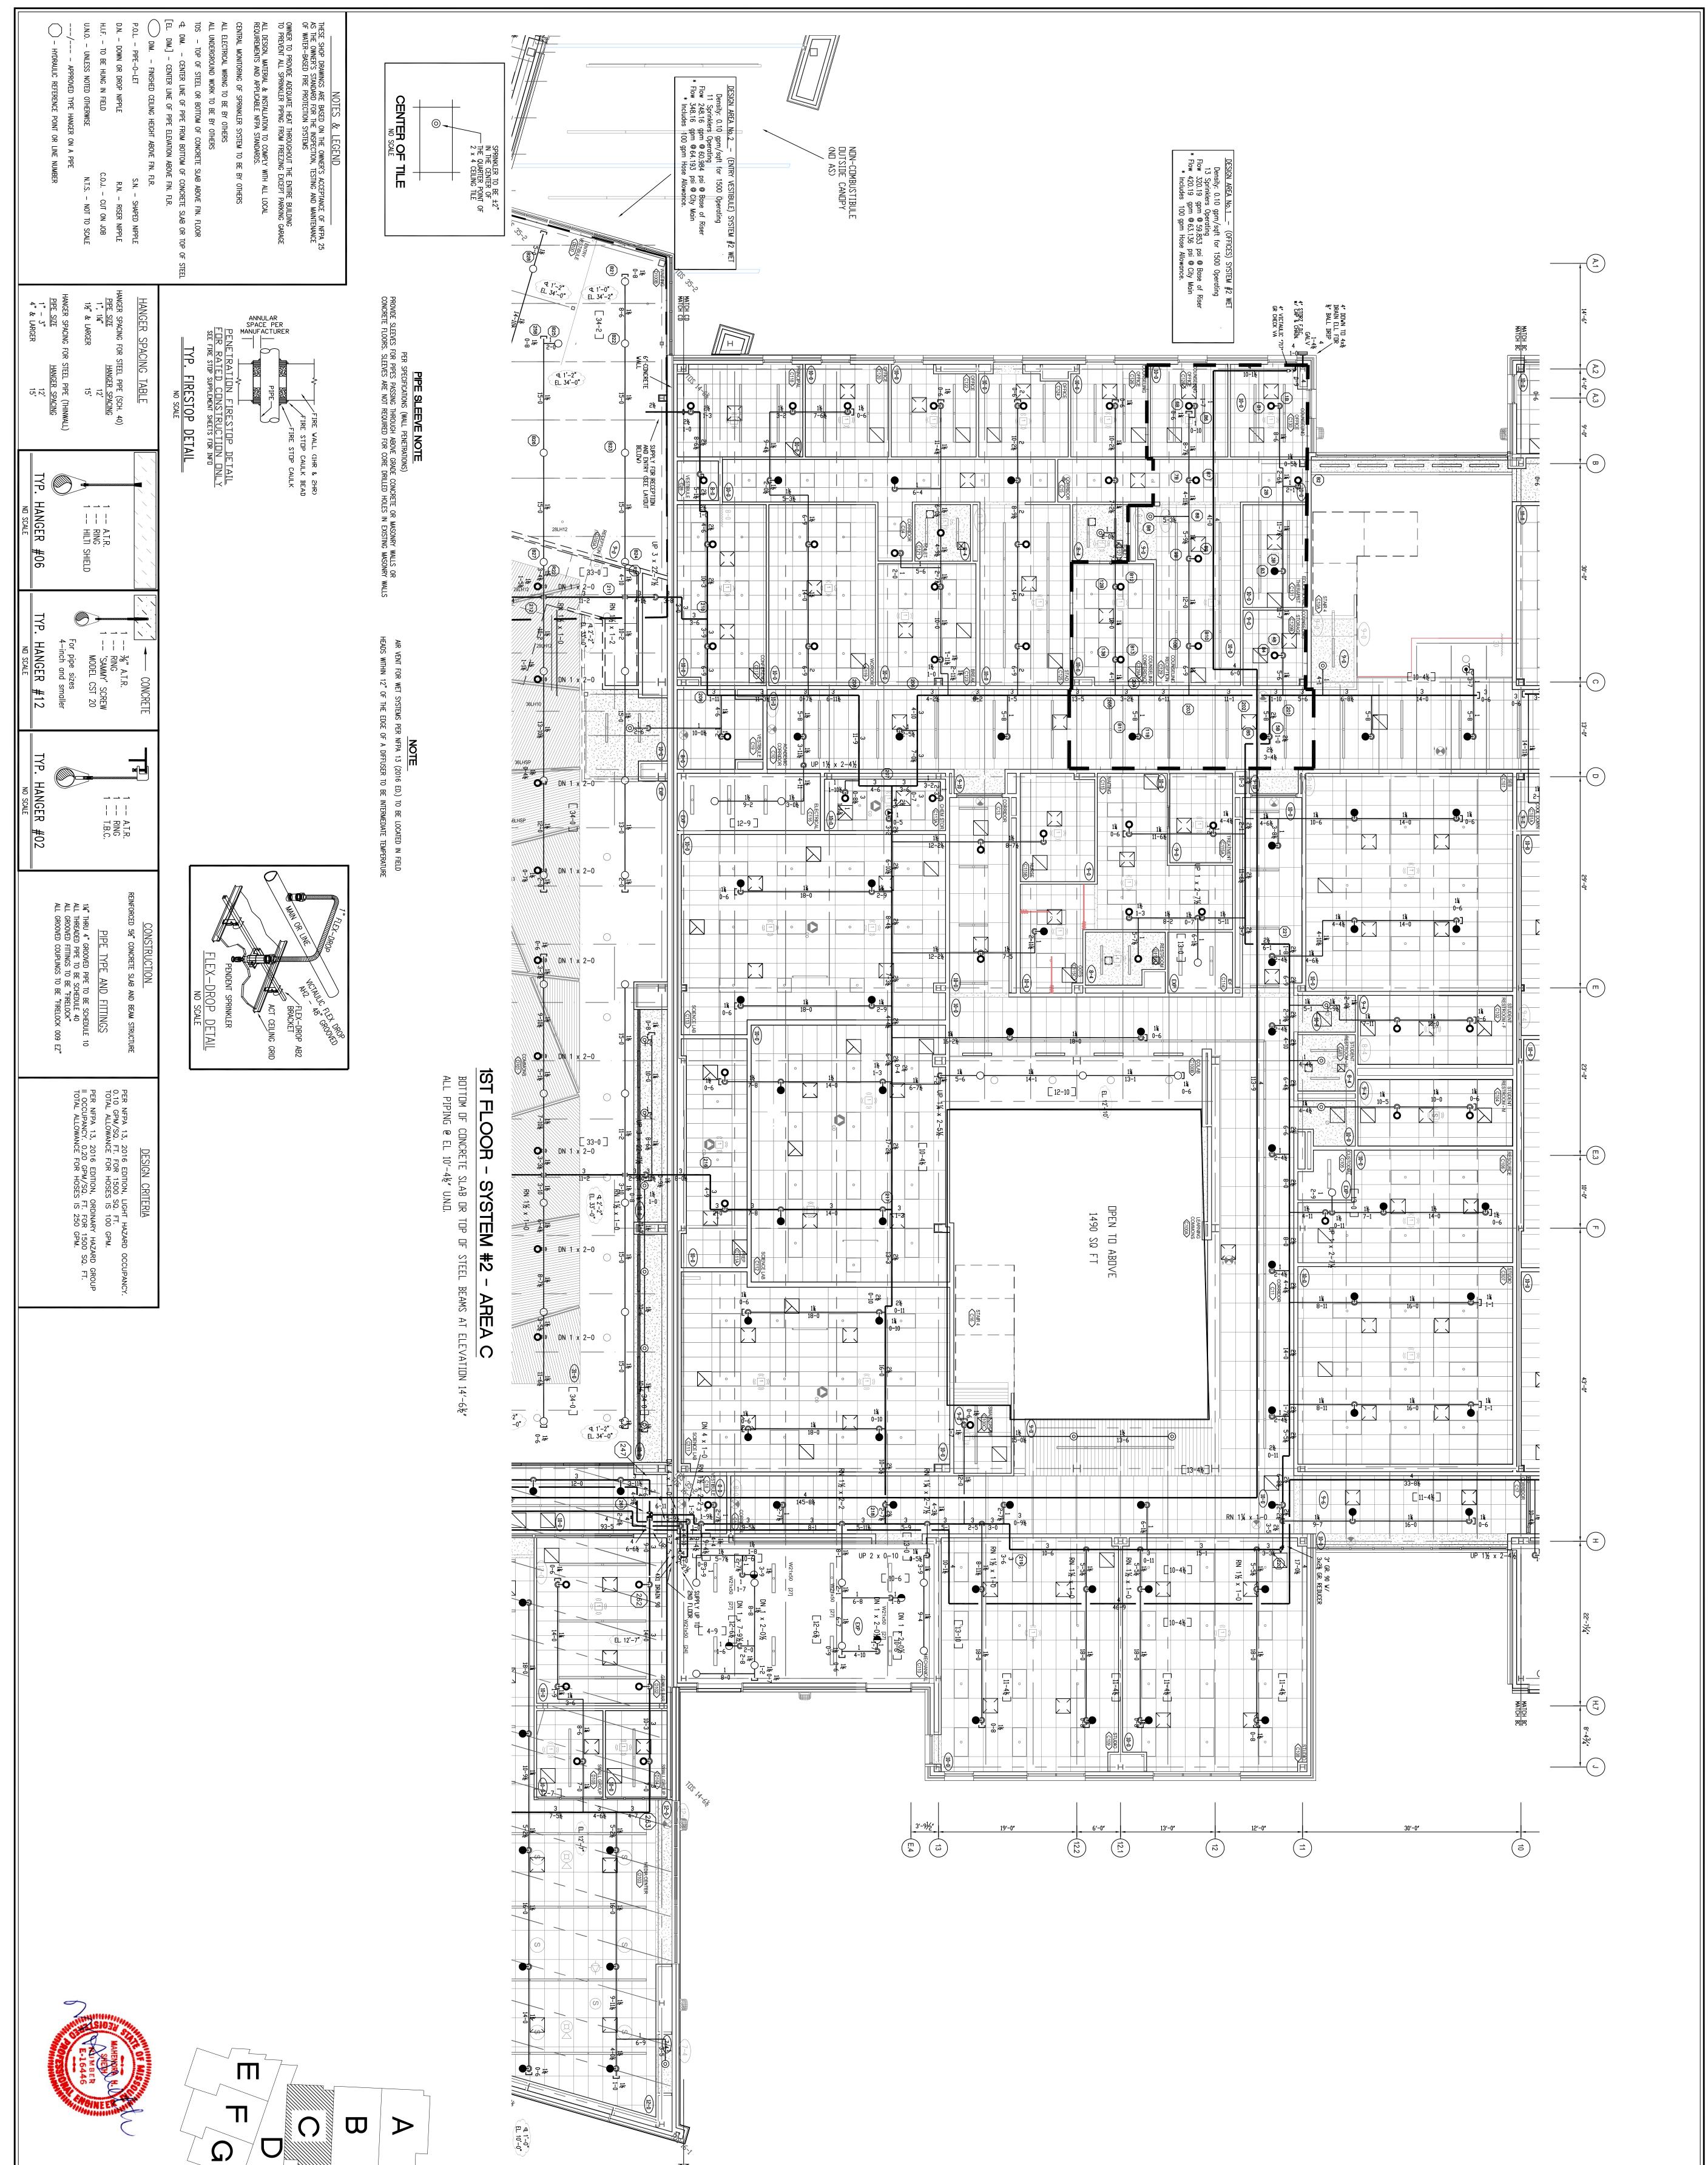

AREA C SYSTEM #2

| ACIS FIRE PROTECTION LLC<br>ITHE EXTINGUISHERS FIRE PROTECTION LLC<br>ITHE SPRINKLER SYSTEMS CONSULTIN<br>SALES, DESIGN, INSTALLATION & SERV.<br>FIRE SUMMIT MIDDIE SCHOOL<br>1001 SE Bailey Road<br>Lee's Summit Middle School<br>1001 SE Bailey Road<br>Lee's Summit, Missouri<br>(1st Floor-System 2-C<br>CONTRACT ND: 14:<br>TOTAL HEADS: 1-<br>HEADS THIS SHEET:<br>SCALE: 1/8" = 1'.<br>DESIGNED BY:<br>CHECKED BY:<br>DRAWING DATE: 2-22<br>PLOT DATE:<br>DRAWING ND: <b>3 Of</b> 1 |                                                                         | FIRE SPRINKLER HEADS/NDZZLES     MANUF.   MODEL   STYLE   NPT   K   SIN #   TEMP(^F) RESPONSE   FINISH   ESCUTCHEON   NDTES   SYM.   QTY.     VIKING   MICROFAST   UPRIGHT   1/2"   5.6   VK300   286°   QUICK   BRASS   N/A   0   15     VIKING   MICROFAST   PENDENT   1/2"   5.6   VK302   155°   QUICK   WHITE   RECESSED   0   8     VIKING   MIRAGE   PENDENT   3/4"   11.2   VK636   155°   QUICK   WHITE   CONCEALED   0   47     VIKING   MICROFAST   UPRIGHT   1/2"   5.6   VK4021   155°   QUICK   WHITE   CONCEALED   0   47     VIKING   MICROFAST   UPRIGHT   1/2"   5.6   VK300   286°   QUICK   BRASS   N/A   HEAD GUARD UNDER DUCT   0   47     VIKING   MICROFAST   UPRIGHT   1/2"   5.6   VK300   286°   QUICK   BRASS   N/A   ON SPRIG   0   1                                                                                                                                                                                                                                                                                                                                                                                                                                                                                                                                                                                                                                                                                                                                                                                                                                                                                                                                                                                                                                                                                                                                                                                                                                                                                                                              | FLOW TEST INFORMATI<br>LOCATION: SE BAILED<br>DATE/TIME: 3/19/2<br>BY: LEE'S SUMMIT WATER D<br>SIZE OF CITY MAIN:<br>STATIC PRESSURE: 78<br>RESIDUAL PRESSURE: 78<br>FLOW @ RESIDUAL: |
|--------------------------------------------------------------------------------------------------------------------------------------------------------------------------------------------------------------------------------------------------------------------------------------------------------------------------------------------------------------------------------------------------------------------------------------------------------------------------------------------|-------------------------------------------------------------------------|-------------------------------------------------------------------------------------------------------------------------------------------------------------------------------------------------------------------------------------------------------------------------------------------------------------------------------------------------------------------------------------------------------------------------------------------------------------------------------------------------------------------------------------------------------------------------------------------------------------------------------------------------------------------------------------------------------------------------------------------------------------------------------------------------------------------------------------------------------------------------------------------------------------------------------------------------------------------------------------------------------------------------------------------------------------------------------------------------------------------------------------------------------------------------------------------------------------------------------------------------------------------------------------------------------------------------------------------------------------------------------------------------------------------------------------------------------------------------------------------------------------------------------------------------------------------------------------------------------------------------------------------------------------------------------------------------------------------------------------------------------------------------------------------------------------------------------------------------------------------------------------------------------------------------------------------------------------------------------------------------------------------------------------------------------------------------------------------------|---------------------------------------------------------------------------------------------------------------------------------------------------------------------------------------|
| C<br>C<br>C<br>C<br>C<br>C<br>C<br>C<br>C<br>C<br>C<br>C<br>C<br>C<br>C<br>C<br>C<br>C<br>C                                                                                                                                                                                                                                                                                                                                                                                                | 1 3-13-21 JK PER ENGINEER'S COMMENTS   N□. DATE BY REVISION DESCRIPTION | Image: Constraint of the second se | A TION<br>4 TION<br>1650                                                                                                                                                              |