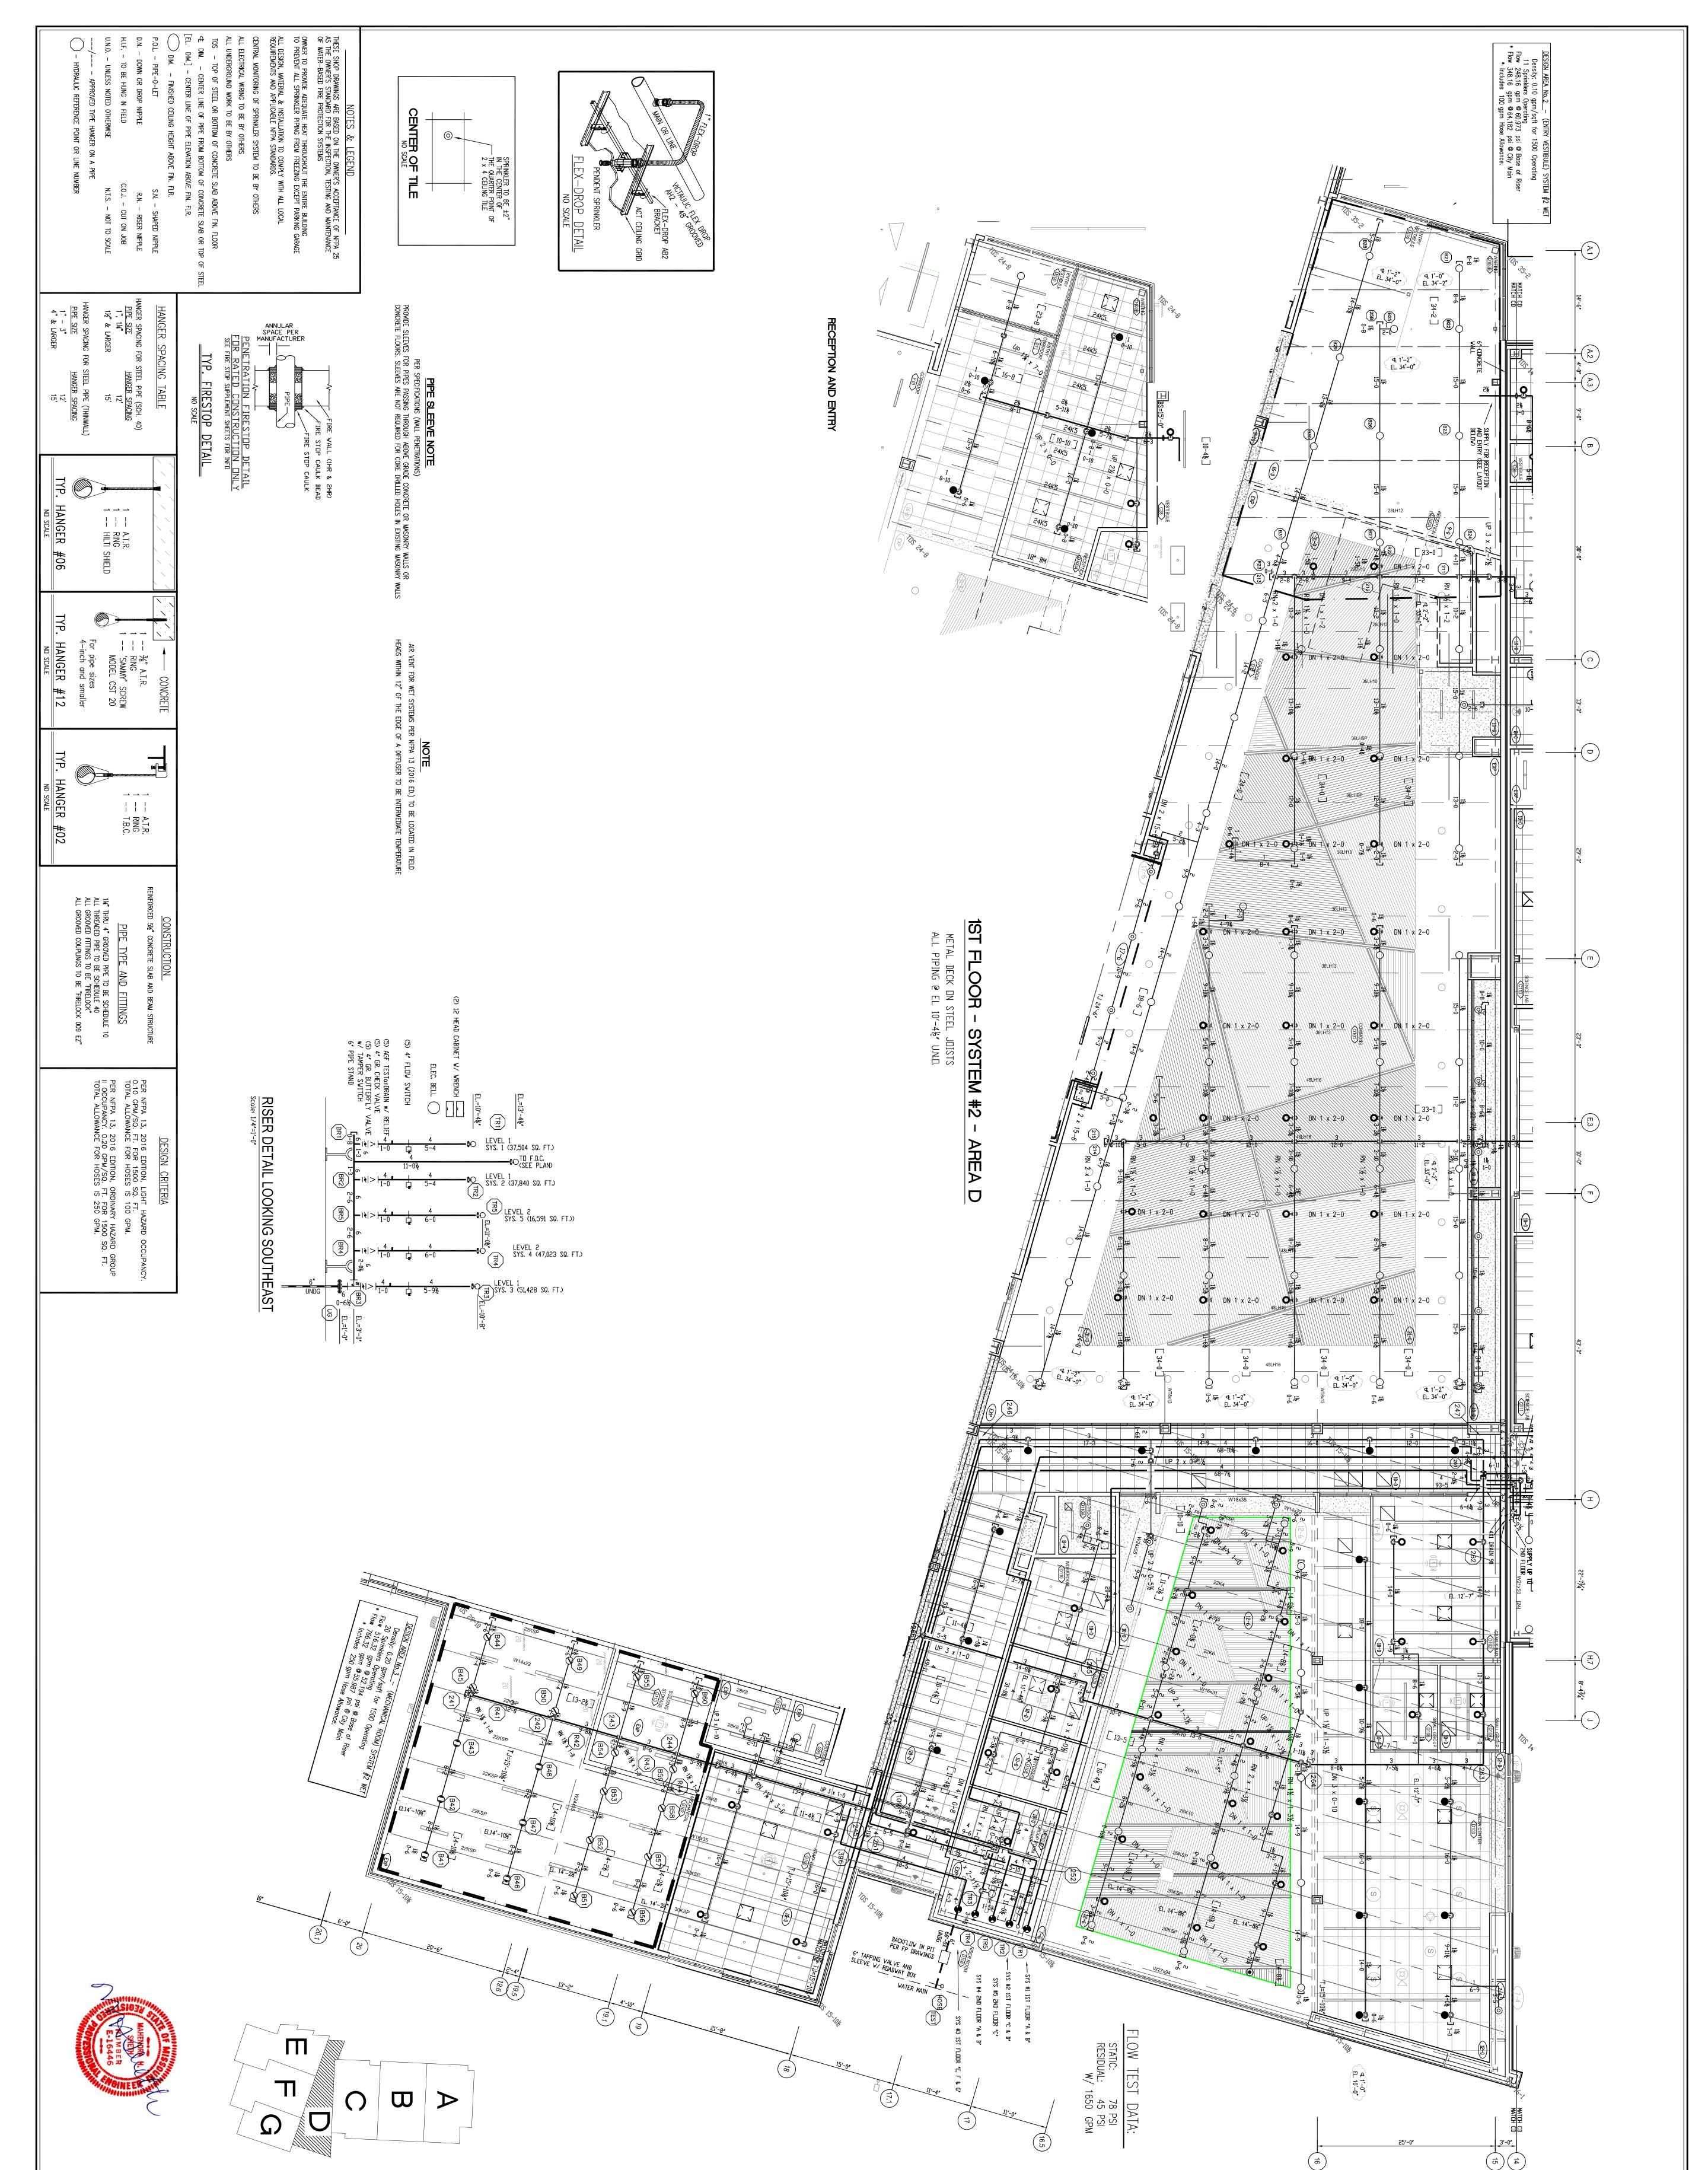

-----------------------|
| C<br>C<br>C<br>C<br>C<br>C<br>C<br>C<br>C<br>C<br>C<br>C<br>C<br>C<br>C<br>C<br>C<br>C<br>C                                                                                                                                                                                                                                                                                                                                                                                                | 1 3-13-21 JK PER ENGINEER'S COMMENTS   N□. DATE BY REVISION DESCRIPTION | Image: Constraint of the second se | A TION<br>4 TION<br>1650                                                                                                                                                              |









| APPROVALS                            | FIRE SPRINKLER HEADS/NDZZLES                                       |                       |                                                  |       |
|--------------------------------------|--------------------------------------------------------------------|-----------------------|--------------------------------------------------|-------|
|                                      | MANUF. MODEL STYLE NPT K SIN # TEMP(^F) RESPONSE FINISH ESCUTCHEDN | NOTES SYM. QTY.       |                                                  | *     |
|                                      | VIKING MICROFAST UPRIGHT 1/2" 5.6 VK300 286° QUICK BRASS N/A       | 45                    | <b>╽</b> ᢁ ≥ ╎╎╎                                 |       |
|