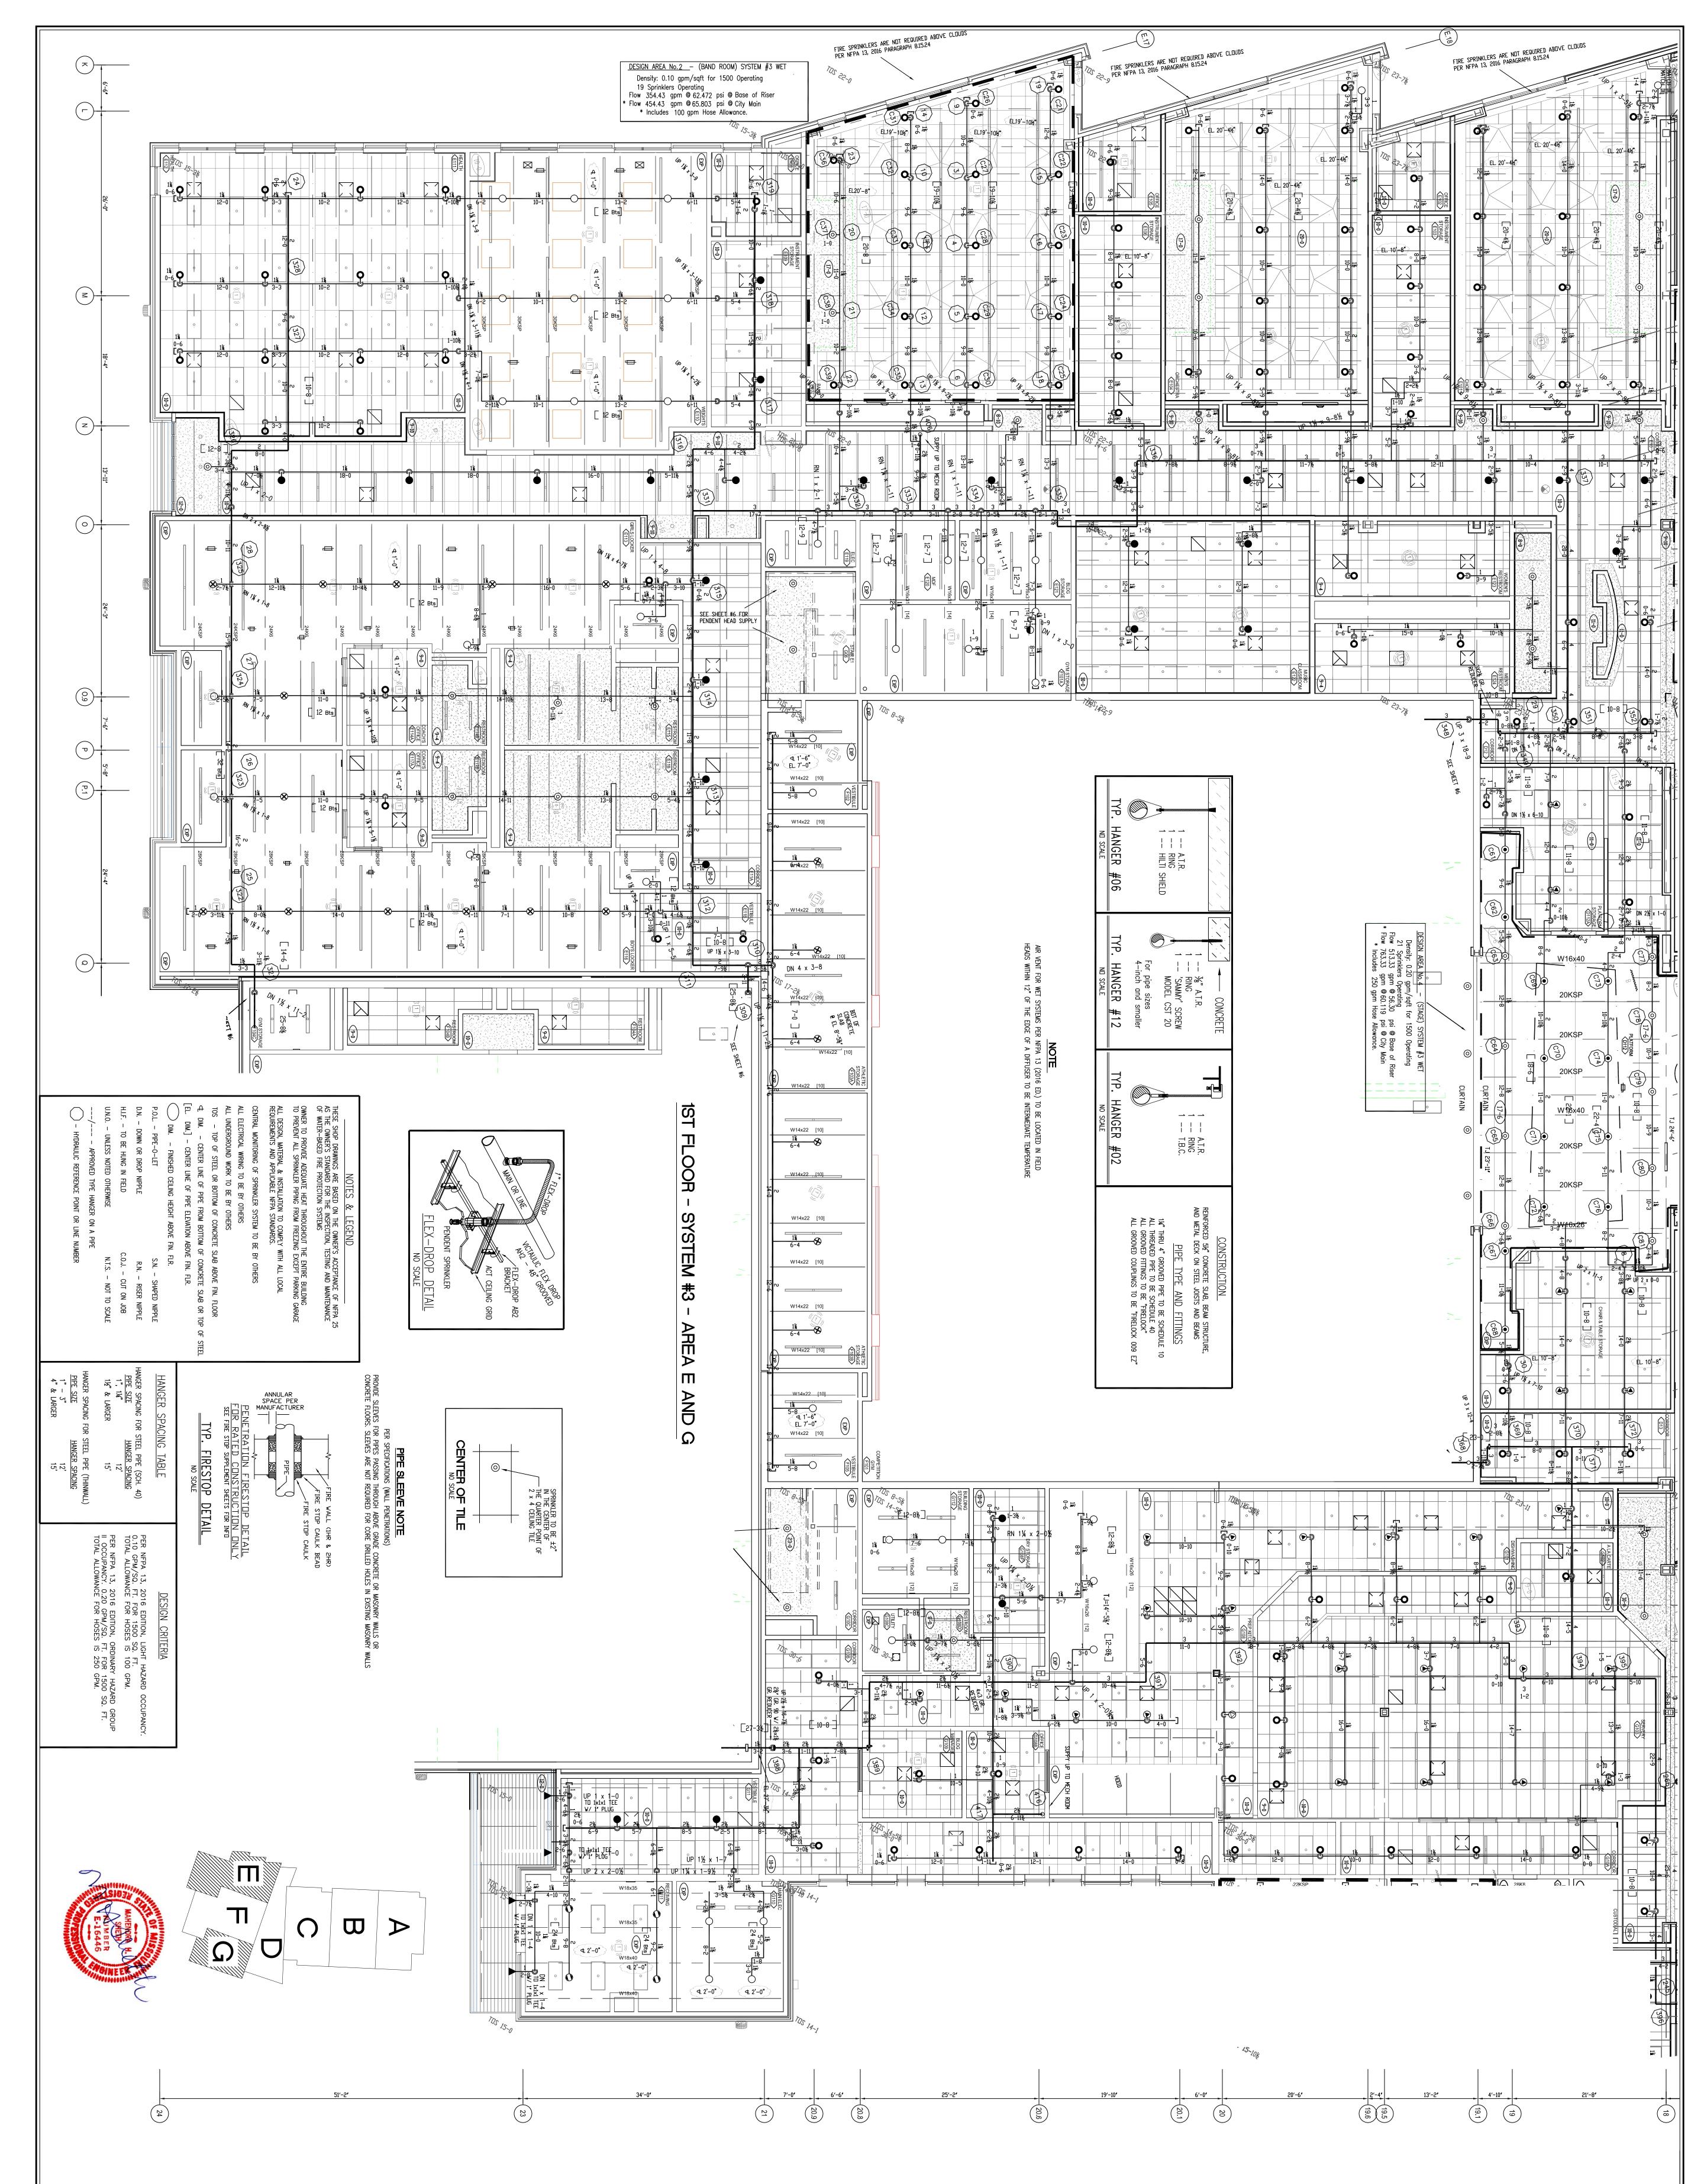

## AREA F SYSTEM #3

| APPROVALS                            | FIRE SPRINKLER HEADS/NDZZLES                                                       |  |
|--------------------------------------|------------------------------------------------------------------------------------|--|
|                                      | MANUF. MODEL STYLE NPT K SIN # TEMP(^F) RESPONSE FINISH ESCUTCHEON NOTES SYM. QTY. |  |
|                                      | VIKING MICROFAST UPRIGHT 1/2" 5.6 VK300 286° QUICK BRASS N/A                       |  |
|                                      | VIKING MICROFAST PENDENT 1/2" 5.6 VK302 155° QUICK WHITE RECESSED 🔘 9              |  |
| REVISIONS                            | VIKING CONC PEN PENDENT 1/2" 5.6 VK4621 155° QUICK WHITE CONCEALED QUICK VHITE     |  |
|                                      |                                                                                    |  |
|                                      |                                                                                    |  |
|                                      |                                                                                    |  |
|                                      |                                                                                    |  |
|                                      |                                                                                    |  |
|                                      |                                                                                    |  |
| 1 3-13-21 JK PER ENGINEER'S COMMENTS |                                                                                    |  |
| ND. DATE BY REVISION DESCRIPTION     | TOTAL THIS SHEET 154                                                               |  |