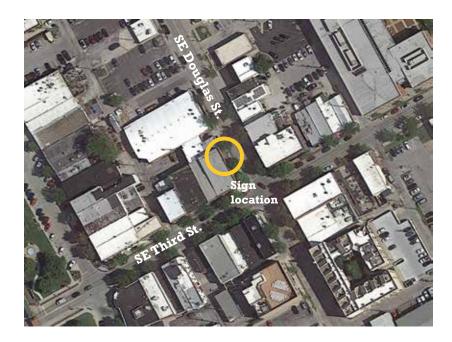

#### SIGN LOCATION: Mounted to existing brick facade (east side of building)

Sign location

Sign location

All illustrations, concepts and descriptions are the property of Fossil Forge  $\ensuremath{\mathbb{C}}$ 

## CONCEPT

SIGN LOCATION: 226 SE Douglas. East side of building by main door.

**TOTAL SQ. FOOTAGE: 2,700** 

All illustrations, concepts and descriptions are the property of Fossil Forge  $\ensuremath{\mathbb{C}}$