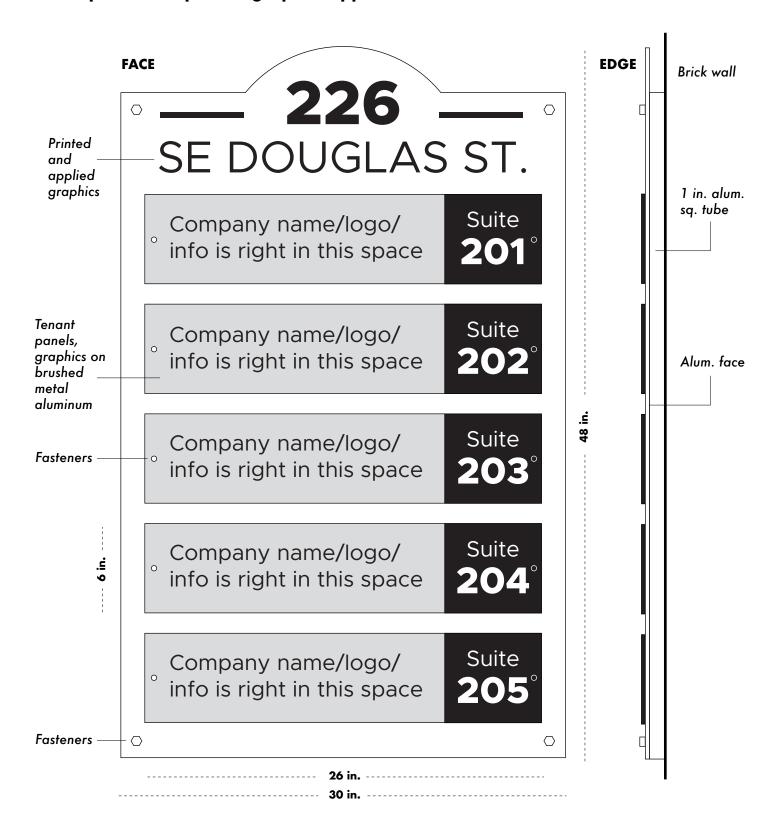

#### CONCEPT

SIGN DESIGN: Aluminum construction. Main panel is powdercoated for best durability. Tenant panels are printed graphics applied to aluminum. Each is removable.

All illustrations, concepts and descriptions are the property of Fossil Forge ©