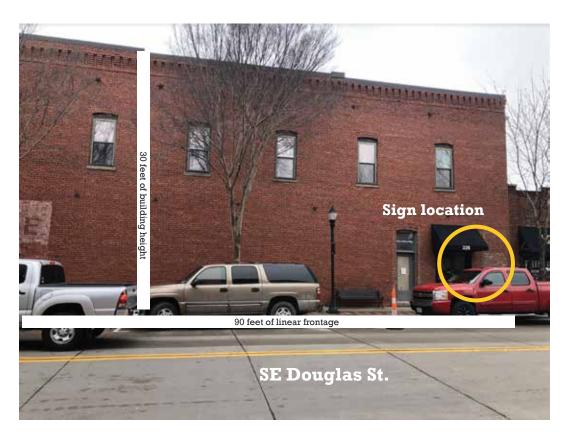

#### SIGN LOCATION: Mounted to existing brick facade (east side of building)

Sign location

Sign location

All illustrations, concepts and descriptions are the property of Fossil Forge  $\ensuremath{\mathbb{C}}$ 