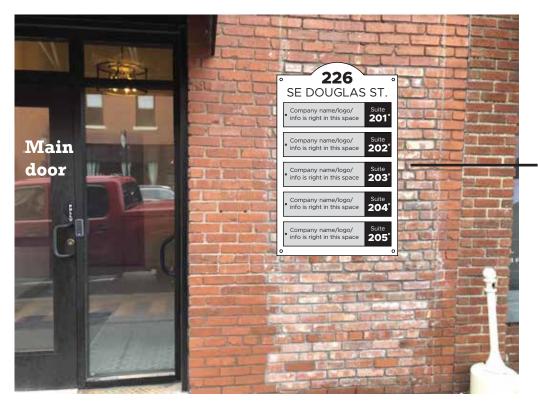

## CONCEPT

SIGN LOCATION: 226 SE Douglas. East side of building by main door.

**TOTAL SQ. FOOTAGE: 2,700** 

All illustrations, concepts and descriptions are the property of Fossil Forge  $\ensuremath{\mathbb{C}}$