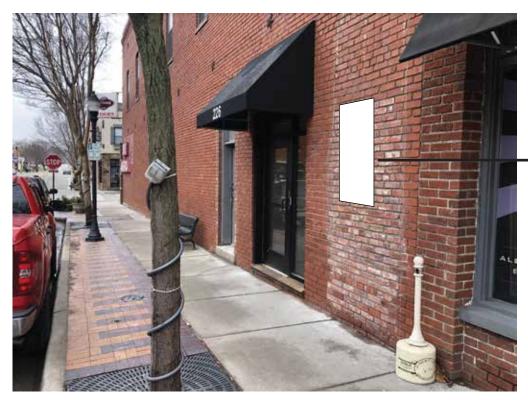

#### SIGN LOCATION: Mounted to existing brick facade (east side of building)

Sign location

Sign location

All illustrations, concepts and descriptions are the property of Fossil Forge  $\ensuremath{\mathbb{C}}$ 