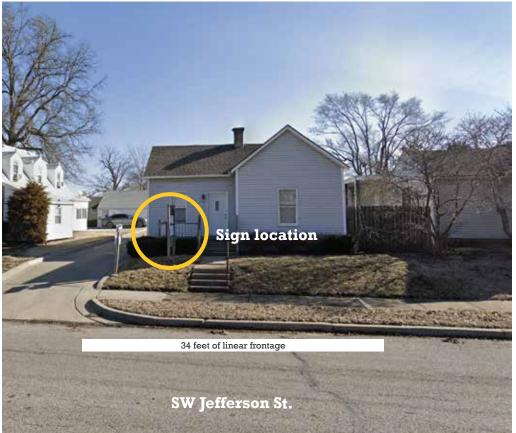

## CONCEPT

LOCATION: Monument sign replaces existing deteriorating post and panel sign.

All illustrations, concepts and descriptions are the property of Fossil Forge ©

## CONCEPT

**LOCATION** 

205 SW Jefferson St. LSMO 64063

**LOT DIMENSIONS** 

All illustrations, concepts and descriptions are the property of Fossil Forge ©