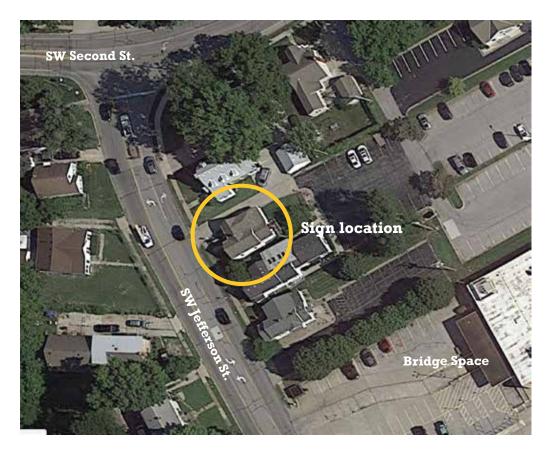

## CONCEPT

LOCATION: Monument sign replaces existing deteriorating post and panel sign.

All illustrations, concepts and descriptions are the property of Fossil Forge ©

## CONCEPT

**LOCATION** 

205 SW Jefferson St. LSMO 64063

**LOT DIMENSIONS** 

All illustrations, concepts and descriptions are the property of Fossil Forge ©