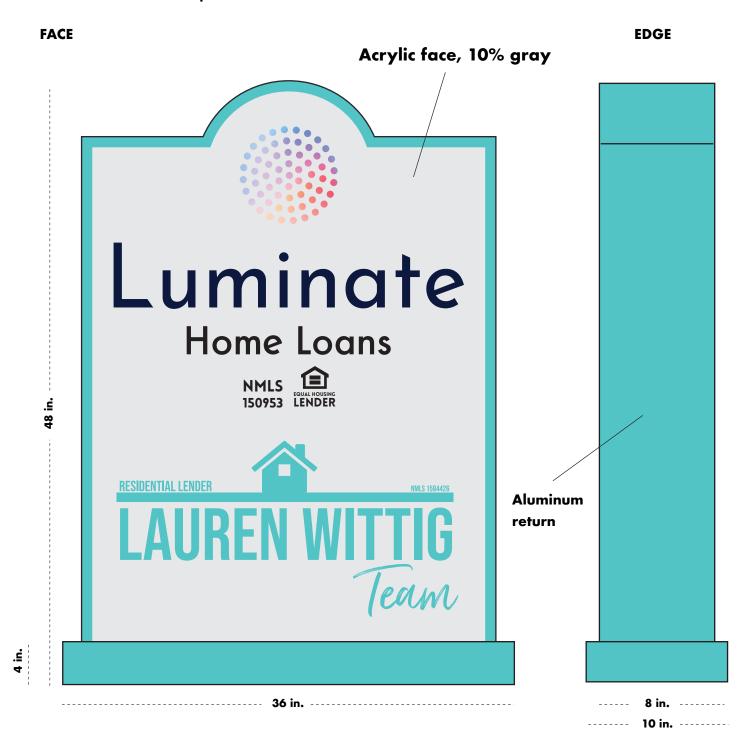

## CONCEPT

PRIMARY SIGN: Monument sign. Made from aluminum, painted with enamel white/turquoise. Printed and applied vinyl graphics.

TOTAL AREA OF SIGN: 12 sq. feet

All illustrations, concepts and descriptions are the property of Fossil Forge ©