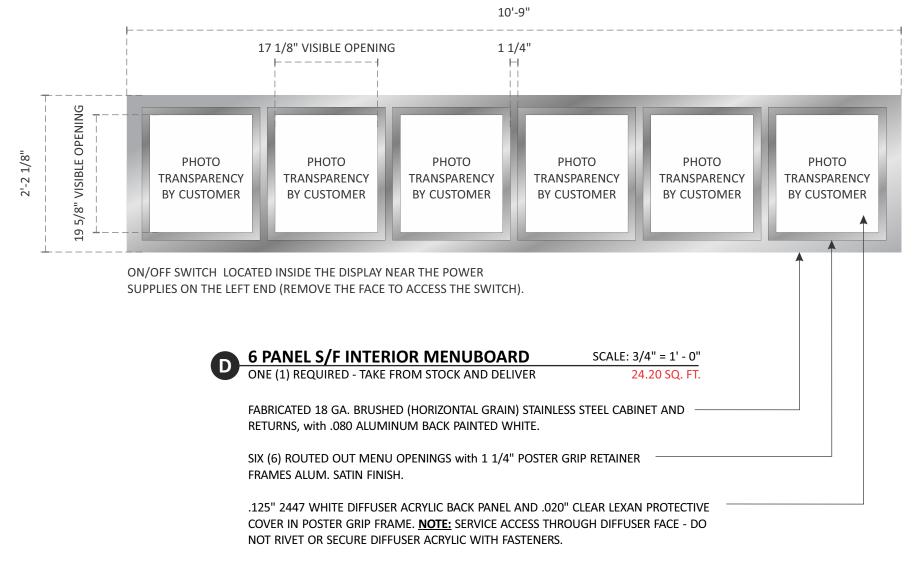

FINAL ELECTRICAL CONNECTION BY CUSTOMER

| <b>27" PCL</b><br>THREE ( 3 ) SETS REQUIRED - MANUFACTURE AND INSTALL | SCALE ½"=1'-0" |
|-----------------------------------------------------------------------|----------------|
| THREE ( 3 ) SETS REQUIRED - MANUFACTURE AND INSTALL                   | 34 SQ. FT.     |