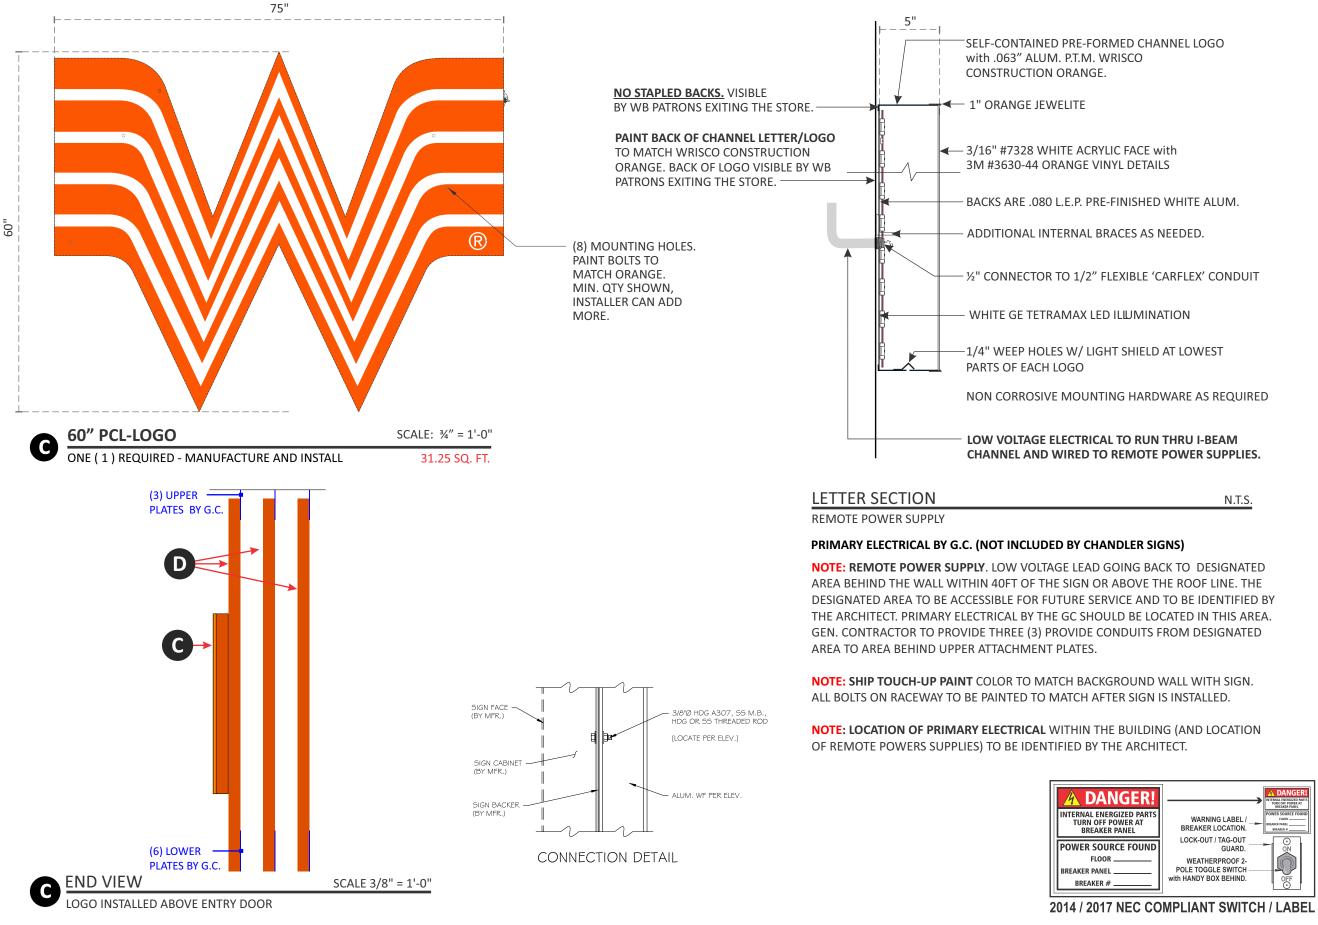

NOTE: PRIMARY ELECTRICAL PROVIDED BY G.C. WILL BE BELOW ROOFLINE. GC WILL PROVIDE 5/8" PLYWOOD BLOCKING BEHIND THE CORRUGATED PANELS.

| DANGER!<br>INTERNAL ENERGIZED PARTS<br>TURN OFF POWER AT<br>BREAKER PANEL | WARNING LABEL / WITH A LINE OF A CONTROL OF |
|---------------------------------------------------------------------------|-------------------------------------------------------------------------------------------------------------------------------------------------------------------------------------------------------------------------------------------------------------------------------------------------------------------------------------------------------------------------------------------------------------------------------------------------------------------------------------------------------------------------------------------------------------------------------------------------------------------------------------------------------------------------------------------------------------------------------------------------------------------------------------------------------------------------------------------------------------------------------------------------------------------------------------------------------------------------------------------------------------------------------------------------------------------------------------------------------------------------------------------------------------------------------------------------------------------------------------------------------------------------------------------------------------------------------------------------------------------------------------------------------------------------------------------------------------------------------------------------------------------------------------------------------------------------------------------------------------------------------------------------------------------------------------------------------------------------------------------------------------------------------------------------------------------------------------------------------------------------------------------------------------------------------------------------------------------------------------------------------------------------------------------------------------------------------------------------------------------------------|
| POWER SOURCE FOUND                                                        | LOCK-OUT / TAG-OUT<br>GUARD.                                                                                                                                                                                                                                                                                                                                                                                                                                                                                                                                                                                                                                                                                                                                                                                                                                                                                                                                                                                                                                                                                                                                                                                                                                                                                                                                                                                                                                                                                                                                                                                                                                                                                                                                                                                                                                                                                                                                                                                                                                                                                                  |
| FLOOR                                                                     | WEATHERPROOF 2-                                                                                                                                                                                                                                                                                                                                                                                                                                                                                                                                                                                                                                                                                                                                                                                                                                                                                                                                                                                                                                                                                                                                                                                                                                                                                                                                                                                                                                                                                                                                                                                                                                                                                                                                                                                                                                                                                                                                                                                                                                                                                                               |
| BREAKER PANEL                                                             | POLE TOGGLE SWITCH                                                                                                                                                                                                                                                                                                                                                                                                                                                                                                                                                                                                                                                                                                                                                                                                                                                                                                                                                                                                                                                                                                                                                                                                                                                                                                                                                                                                                                                                                                                                                                                                                                                                                                                                                                                                                                                                                                                                                                                                                                                                                                            |
| BREAKER #                                                                 | with HANDY BOX BEHIND.                                                                                                                                                                                                                                                                                                                                                                                                                                                                                                                                                                                                                                                                                                                                                                                                                                                                                                                                                                                                                                                                                                                                                                                                                                                                                                                                                                                                                                                                                                                                                                                                                                                                                                                                                                                                                                                                                                                                                                                                                                                                                                        |
|                                                                           |                                                                                                                                                                                                                                                                                                                                                                                                                                                                                                                                                                                                                                                                                                                                                                                                                                                                                                                                                                                                                                                                                                                                                                                                                                                                                                                                                                                                                                                                                                                                                                                                                                                                                                                                                                                                                                                                                                                                                                                                                                                                                                                               |

2014 / 2017 NEC COMPLIANT SWITCH / LABEL