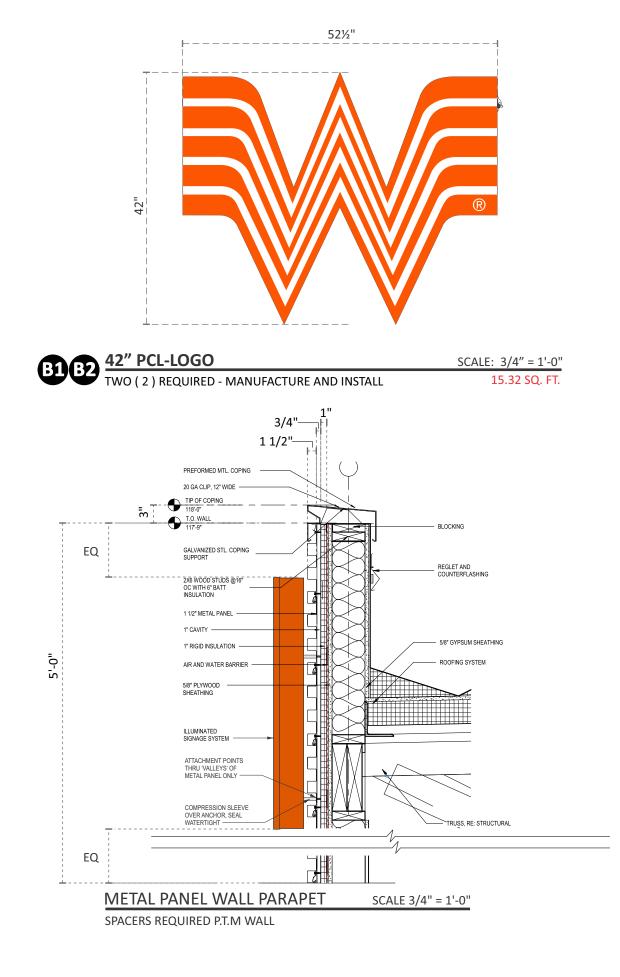

FINAL ELECTRICAL CONNECTION BY CUSTOMER

| <b>27" PCL</b><br>THREE ( 3 ) SETS REQUIRED - MANUFACTURE AND INSTALL | SCALE ½"=1'-0" |
|-----------------------------------------------------------------------|----------------|
| THREE ( 3 ) SETS REQUIRED - MANUFACTURE AND INSTALL                   | 34 SQ. FT.     |