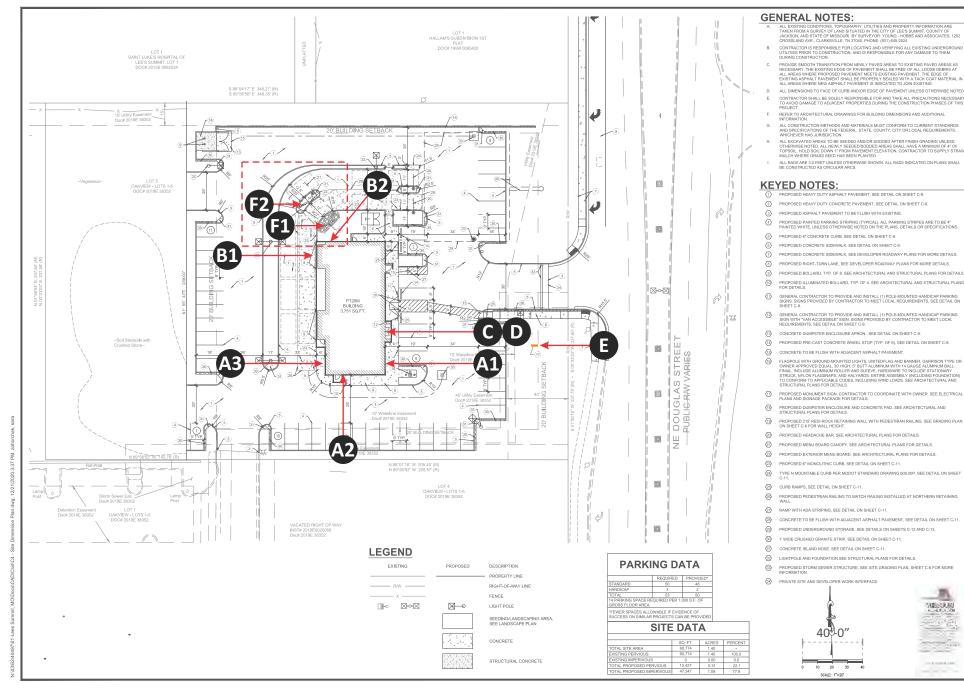

### IOTICE

angineers, architects, pla 2221 Schrock Road Columbus, Ohio 43229-154 shone 614.898.7100 ax 614.898.7570 29-1547

PROJECT

64086

SHEET TITLE

SITE

PLAN

WHATABURGER PT20M BUILDING

1450 NE DOUGLAS ST. LEE'S SUMMIT, MO

DIMENSION

LLK/AM/

40497-0

C-4

KEA

ms consultants, inc.

| chandle                         | ersigns.com                                                                                  |  |
|---------------------------------|----------------------------------------------------------------------------------------------|--|
| National<br>Headquarters        | 14201 Sovereign Road #101<br>Fort Worth, TX 76155<br>(214) 902-2000 Fax (214) 902-2044       |  |
| San Antonio                     | 17319 San Pedro Ave<br>Ste 200<br>San Antonio, TX 78232<br>(210) 349-3804 Fax (210) 349-8724 |  |
| West Coast                      | 3220 Executive Ridge Dr<br>Ste 250<br>Vista, CA 92081<br>(760) 734-1708 Fax (760) 734-3752   |  |
| Northeast US                    | 2301 River Road<br>Suite 201<br>Louisville, KY 40206<br>(502) 897-9800 Cell (502) 554-2575   |  |
| Florida                         | 2584 Sand Hill Point Circle<br>Davenport, FL 33837<br>(863) 420-1100 Fax (863) 424-1160      |  |
| Georgia                         | 111 Woodstone Place<br>Dawsonville, GA 30534<br>(678) 725-8852 Fax (210) 349-8724            |  |
| South Texas                     | PO BOX 125 206 Doral Drive<br>Portland, TX 78374<br>(361) 563-5599 Fax (361) 643-6533        |  |
| This drawing is the property of |                                                                                              |  |