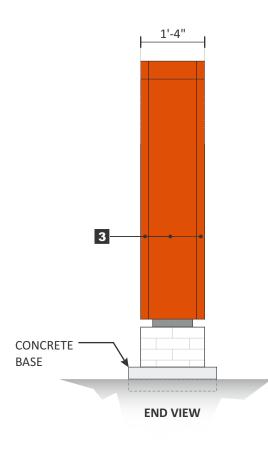

| D/F MONUMENT 5 FT CABINET                                  | SCALE: ½"=1'-0"               |
|------------------------------------------------------------|-------------------------------|
| ONE ( 1 ) REQUIRED - MANUFACTURE AND INSTALL               | 22.50 SQ. FT.<br>CABINET ONLY |
| D/F ALUM. CABINET063" FILLERS WITH 2" RETAINERS            |                               |
| SG ACRYLIC FACES WITH APPLIED 1ST SURFACE 3M VINY          | L GRAPHICS.                   |
| NTERNALLY ILLUMINATED WITH WHITE L.E.D.                    |                               |
| DISPLAY TO HAVE ON/OFF SERVICE SWITCHES<br>2" ALUM. REVEAL |                               |
| ONE STEEL SUPPORT WITH CONCRETE PIER                       |                               |
| CONCRETE PAD AND MASONRY INCLUDING CMU CORE                | BY G.C. – NO FRAME            |

STONE VENEER TO MATCH BUILDING STONE.

U.L. LABELS REQUIRED. LABELS TO BE ATTACHED IN VISIBLE AREA, DIRECTLY BELOW ON/OFF SWITCH 2.5 TOTAL AMPS (1) 120v, 20a CIRCUIT REQ'D

NOTE: STEEL AND FOUNDATION FOR SIGN TO BE DETERMINED BASED ON SITE SPECIFIC BASIS, LOCAL SOIL CONDITIONS AND WIND LOAD REQUIREMENTS.