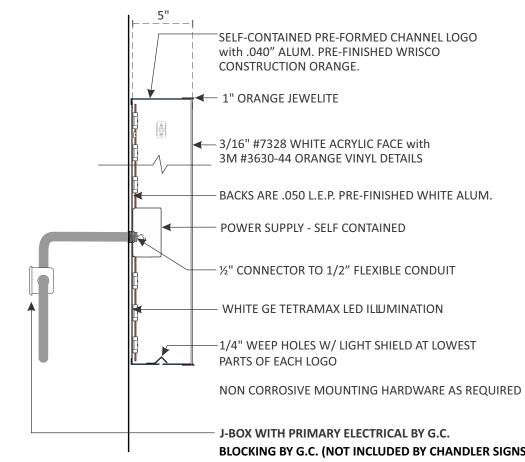

# **RACEWAYS ARE NOT PERMITTED PER CITY CODE.**

|                                                                                                                  | 5     |
|------------------------------------------------------------------------------------------------------------------|-------|
| RETURNS ON LETTERS ARE .040" ALUM.<br>PRE-FINISHED WRISCO CONSTRUCTION<br>ORANGE                                 |       |
| .187" THK. #2119 ORANGE ACRYLIC LTR.<br>FACES WITH 1" JEWELITE (ORANGE) ————                                     |       |
| 4mm ACM BACKS - WHITE FINISH                                                                                     |       |
|                                                                                                                  | <br>1 |
| QM2 4100K WHITE LEDS                                                                                             |       |
| WALL BUSTER CONDUIT WITH LOW<br>VOLTAGE WIRING TO REMOTE POWER<br>SUPPLY BEHIND WALL, ONE PER LETTER             |       |
| MOUNT TO FASCIA WITH 3/8" DIAM. NON-<br>CORROSIVE FASTENERS <b>AND SPACERS</b> AS<br>REQUIRED PER WALL CONDITION |       |
| ¼" WEEP HOLE W/ LIGHT SHIELD AT LOWEST PART OF EACH LETTER                                                       |       |
| REMOTE POWER SUPPLY IN METAL ENCLOSURE                                                                           |       |
|                                                                                                                  |       |

J-BOX BEHIND WALL WITH PRIMARY ELECTRICAL BY G.C.