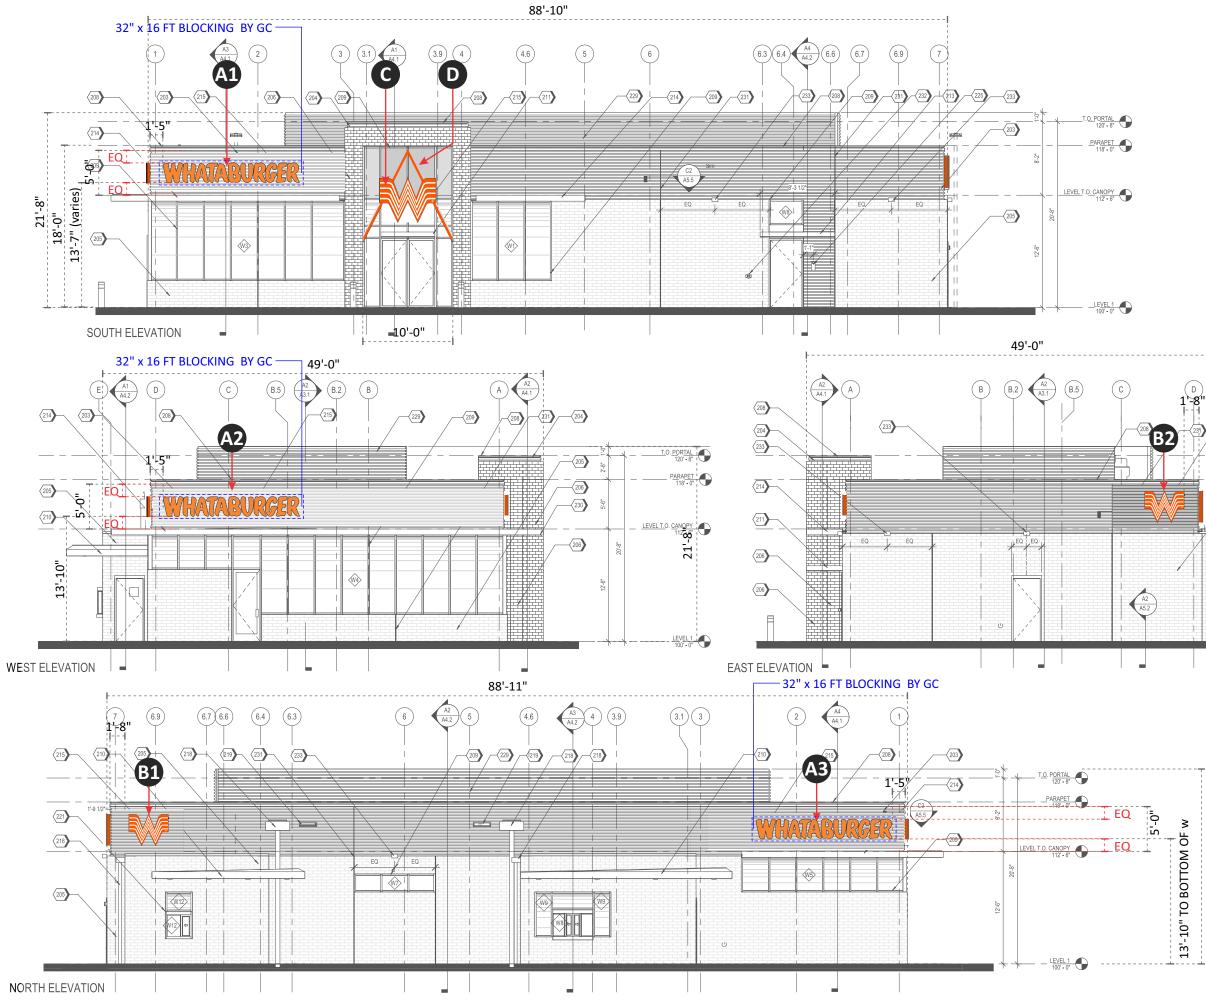

NOTE: PRIMARY ELECTRICAL PROVIDED BY G.C. WILL BE BELOW ROOFLINE. GC WILL PROVIDE 5/8" PLYWOOD BLOCKING BEHIND THE CORRUGATED PANELS.

| DANGER!<br>INTERNAL ENERGIZED PARTS<br>TURN OFF POWER AT<br>BREAKER PANEL | WARNING LABEL / WITH A LINE OF A CONTROL OF |
|---------------------------------------------------------------------------|-------------------------------------------------------------------------------------------------------------------------------------------------------------------------------------------------------------------------------------------------------------------------------------------------------------------------------------------------------------------------------------------------------------------------------------------------------------------------------------------------------------------------------------------------------------------------------------------------------------------------------------------------------------------------------------------------------------------------------------------------------------------------------------------------------------------------------------------------------------------------------------------------------------------------------------------------------------------------------------------------------------------------------------------------------------------------------------------------------------------------------------------------------------------------------------------------------------------------------------------------------------------------------------------------------------------------------------------------------------------------------------------------------------------------------------------------------------------------------------------------------------------------------------------------------------------------------------------------------------------------------------------------------------------------------------------------------------------------------------------------------------------------------------------------------------------------------------------------------------------------------------------------------------------------------------------------------------------------------------------------------------------------------------------------------------------------------------------------------------------------------|
| POWER SOURCE FOUND                                                        | LOCK-OUT / TAG-OUT<br>GUARD.                                                                                                                                                                                                                                                                                                                                                                                                                                                                                                                                                                                                                                                                                                                                                                                                                                                                                                                                                                                                                                                                                                                                                                                                                                                                                                                                                                                                                                                                                                                                                                                                                                                                                                                                                                                                                                                                                                                                                                                                                                                                                                  |
| FLOOR                                                                     | WEATHERPROOF 2-                                                                                                                                                                                                                                                                                                                                                                                                                                                                                                                                                                                                                                                                                                                                                                                                                                                                                                                                                                                                                                                                                                                                                                                                                                                                                                                                                                                                                                                                                                                                                                                                                                                                                                                                                                                                                                                                                                                                                                                                                                                                                                               |
| BREAKER PANEL                                                             | POLE TOGGLE SWITCH                                                                                                                                                                                                                                                                                                                                                                                                                                                                                                                                                                                                                                                                                                                                                                                                                                                                                                                                                                                                                                                                                                                                                                                                                                                                                                                                                                                                                                                                                                                                                                                                                                                                                                                                                                                                                                                                                                                                                                                                                                                                                                            |
| BREAKER #                                                                 | with HANDY BOX BEHIND.                                                                                                                                                                                                                                                                                                                                                                                                                                                                                                                                                                                                                                                                                                                                                                                                                                                                                                                                                                                                                                                                                                                                                                                                                                                                                                                                                                                                                                                                                                                                                                                                                                                                                                                                                                                                                                                                                                                                                                                                                                                                                                        |
|                                                                           |                                                                                                                                                                                                                                                                                                                                                                                                                                                                                                                                                                                                                                                                                                                                                                                                                                                                                                                                                                                                                                                                                                                                                                                                                                                                                                                                                                                                                                                                                                                                                                                                                                                                                                                                                                                                                                                                                                                                                                                                                                                                                                                               |

# **RACEWAYS ARE NOT PERMITTED PER CITY CODE.**

|                                                                                                                  | 5     |
|------------------------------------------------------------------------------------------------------------------|-------|
| RETURNS ON LETTERS ARE .040" ALUM.<br>PRE-FINISHED WRISCO CONSTRUCTION<br>ORANGE                                 |       |
| .187" THK. #2119 ORANGE ACRYLIC LTR.<br>FACES WITH 1" JEWELITE (ORANGE) ————                                     |       |
| 4mm ACM BACKS - WHITE FINISH                                                                                     |       |
|                                                                                                                  | <br>1 |
| QM2 4100K WHITE LEDS                                                                                             |       |
| WALL BUSTER CONDUIT WITH LOW<br>VOLTAGE WIRING TO REMOTE POWER<br>SUPPLY BEHIND WALL, ONE PER LETTER             |       |
| MOUNT TO FASCIA WITH 3/8" DIAM. NON-<br>CORROSIVE FASTENERS <b>AND SPACERS</b> AS<br>REQUIRED PER WALL CONDITION |       |
| ¼" WEEP HOLE W/ LIGHT SHIELD AT LOWEST PART OF EACH LETTER                                                       |       |
| REMOTE POWER SUPPLY IN METAL ENCLOSURE                                                                           |       |
|                                                                                                                  |       |

J-BOX BEHIND WALL WITH PRIMARY ELECTRICAL BY G.C.