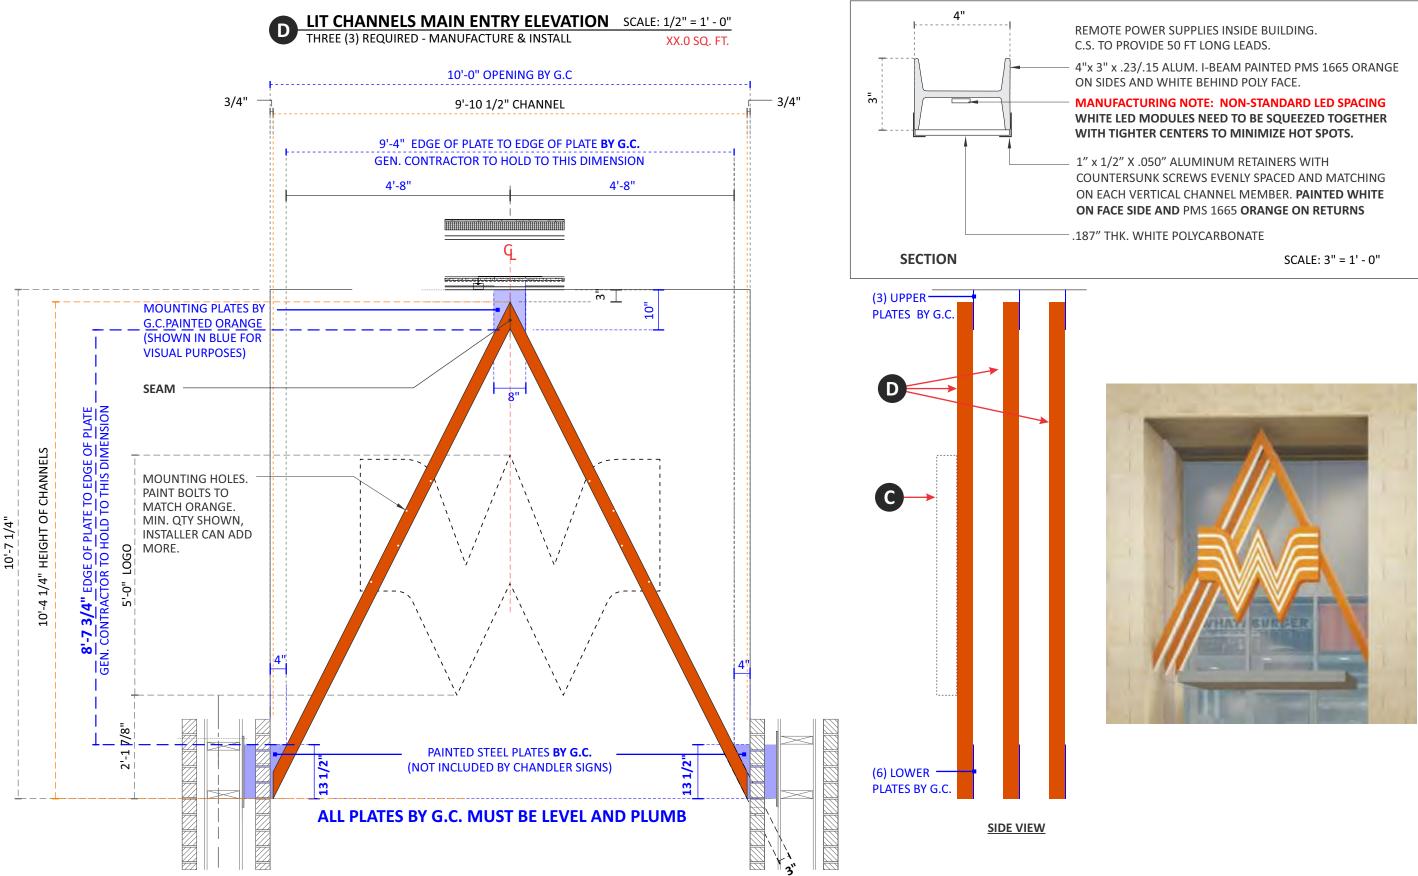

dler Sig                                                                                                               | ns, LLC                           |
|                                                | ECTION E                                                                                                                     | AL<br>3Y                          |
|                                                | INTENDED TO BE INS<br>NCE WITH ARTICLE 6<br>ECTRICAL CODE AND<br>LOCAL CODES. THIS<br>DUNDING & BONDING<br>FAR III LABEL (S) | TALLED<br>00 OF THE<br>0/OR OTHER |
| PROPER GRO                                     | LOCAL CODES. THIS<br>DUNDING & BONDING                                                                                       | INCLUDES<br>OF THE SIGN.          |



| Design #                                                               |                                                                              |                                    |  |
|------------------------------------------------------------------------|------------------------------------------------------------------------------|------------------------------------|--|
|                                                                        | 26447AR3                                                                     |                                    |  |
| Sheet                                                                  | 6 of 10                                                                      |                                    |  |
| C