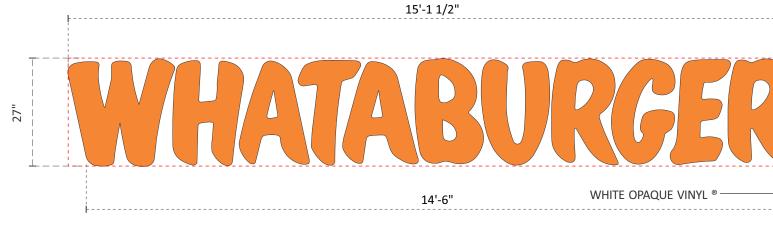

# **RACEWAYS ARE NOT PERMITTED PER CITY CODE.**

|                                                                                                                  | 5     |
|------------------------------------------------------------------------------------------------------------------|-------|
| RETURNS ON LETTERS ARE .040" ALUM.<br>PRE-FINISHED WRISCO CONSTRUCTION<br>ORANGE                                 |       |
| .187" THK. #2119 ORANGE ACRYLIC LTR.<br>FACES WITH 1" JEWELITE (ORANGE) ————                                     |       |
| 4mm ACM BACKS - WHITE FINISH                                                                                     |       |
|                                                                                                                  | <br>1 |
| QM2 4100K WHITE LEDS                                                                                             |       |
| WALL BUSTER CONDUIT WITH LOW<br>VOLTAGE WIRING TO REMOTE POWER<br>SUPPLY BEHIND WALL, ONE PER LETTER             |       |
| MOUNT TO FASCIA WITH 3/8" DIAM. NON-<br>CORROSIVE FASTENERS <b>AND SPACERS</b> AS<br>REQUIRED PER WALL CONDITION |       |
| ¼" WEEP HOLE W/ LIGHT SHIELD AT LOWEST PART OF EACH LETTER                                                       |       |
| REMOTE POWER SUPPLY IN METAL ENCLOSURE                                                                           |       |
|                                                                                                                  |       |