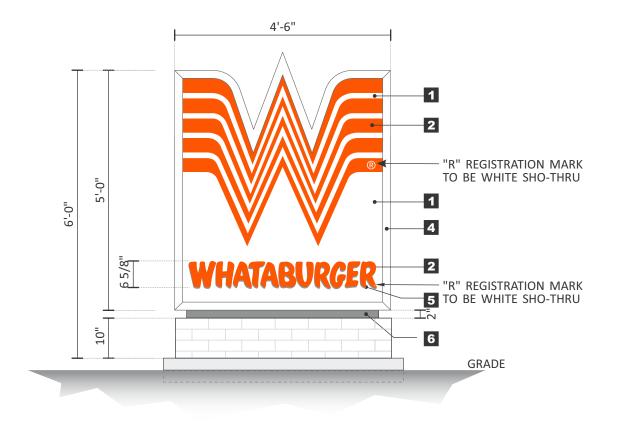

| D/F MONUMENT 5 FT CABINET                                  | SCALE: ½"=1'-0"               |
|------------------------------------------------------------|-------------------------------|
| ONE ( 1 ) REQUIRED - MANUFACTURE AND INSTALL               | 22.50 SQ. FT.<br>CABINET ONLY |
| D/F ALUM. CABINET063" FILLERS WITH 2" RETAINERS            |                               |
| SG ACRYLIC FACES WITH APPLIED 1ST SURFACE 3M VINY          | L GRAPHICS.                   |
| NTERNALLY ILLUMINATED WITH WHITE L.E.D.                    |                               |
| DISPLAY TO HAVE ON/OFF SERVICE SWITCHES<br>2" ALUM. REVEAL |                               |
| ONE STEEL SUPPORT WITH CONCRETE PIER                       |                               |
| CONCRETE PAD AND MASONRY INCLUDING CMU CORE                | BY G.C. – NO FRAME            |

STONE VENEER TO MATCH BUILDING STONE.

U.L. LABELS REQUIRED. LABELS TO BE ATTACHED IN VISIBLE AREA, DIRECTLY BELOW ON/OFF SWITCH 2.5 TOTAL AMPS (1) 120v, 20a CIRCUIT REQ'D

NOTE: STEEL AND FOUNDATION FOR SIGN TO BE DETERMINED BASED ON SITE SPECIFIC BASIS, LOCAL SOIL CONDITIONS AND WIND LOAD REQUIREMENTS.