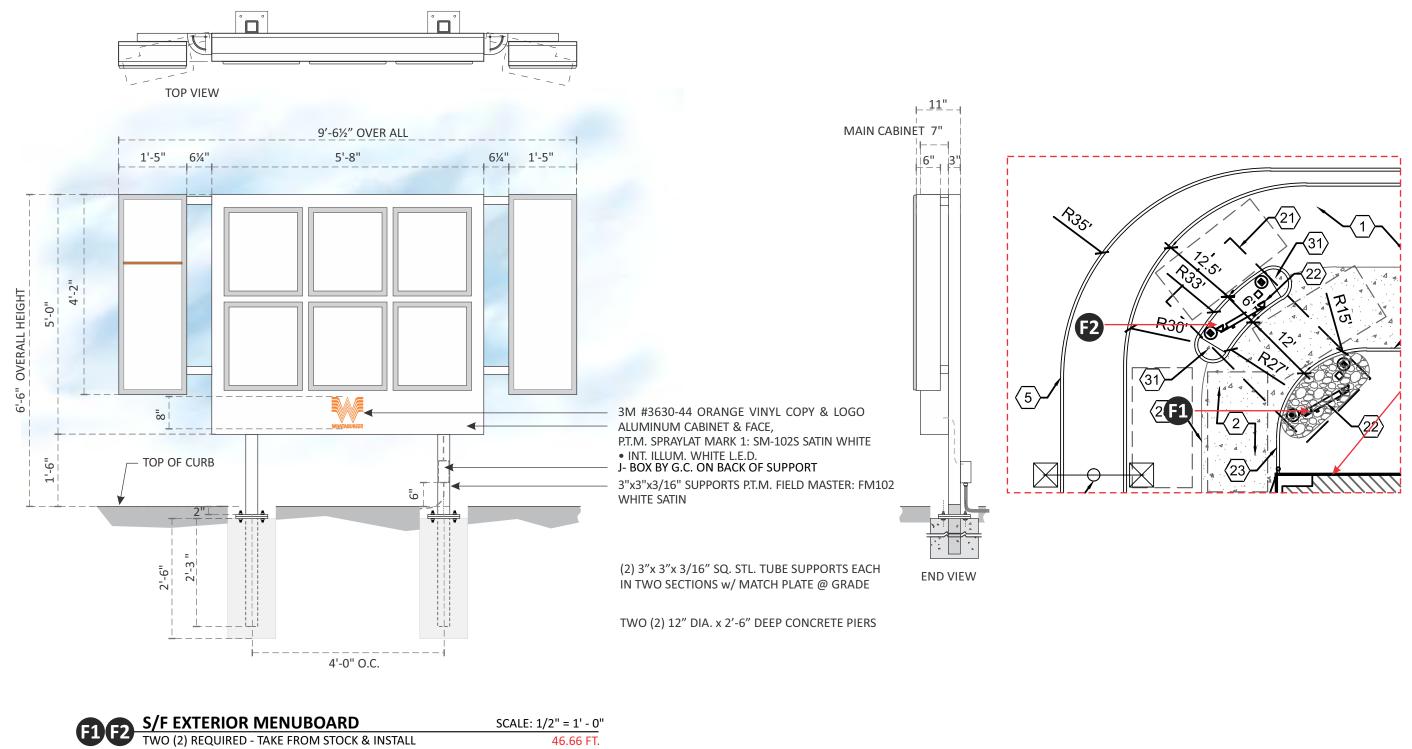

| Road #101<br>6155<br>143 902-2044<br>Ave<br>8232<br>103 349-8724<br>Idge Dr<br>60) 734-3752<br>206<br>60) 734-3752<br>206<br>63) 354-2575<br>int Circle<br>837<br>63) 424-1160<br>Place<br>103 534<br>103 349-8724<br>Doral Drive<br>61) 643-6533<br>tv of                 |  |  |



HIS SIGN IS INTENDED TO BE INSTALLED VACCORDANCE WITH ARTICLE 600 OF THE JATIONAL ELECTRICAL COBE ANDIOR OTHER PPLICABLE LOCAL CODES. THIS INCLUDES ROPER GROUNDING & BONDING OF THE SIG IGN WILL BEAR UL LABEL[S].



46.66 FT.

| Design #<br>0626447AR3                                                                           |                                                                          |                                       |  |  |
|--------------------------------------------------------------------------------------------------|--------------------------------------------------------------------------|---------------------------------------|--|--|
| Sheet                                                                                            | 9 of 10                                                                  |                                       |  |  |
|                                                                                                  | lient<br>#