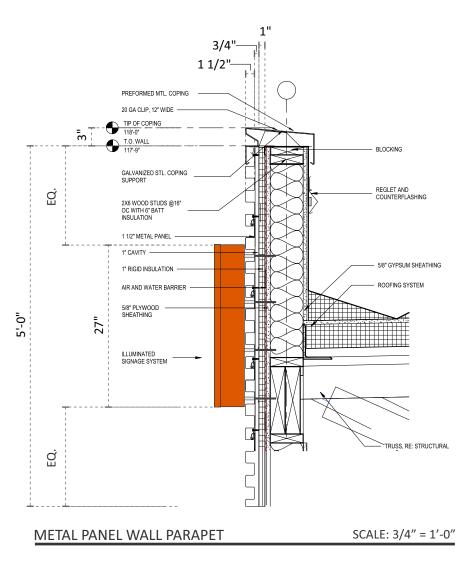

| PO BOX 125 206 I<br>Portland, TX 7837<br>(361) 563-5599 Fax (3                             | 61) 643-6533         |  |
| This drawin<br>Chand<br>All rights to its<br>are reserved b | g is the proper<br>ller Signs, LLC<br>use for reproo<br>by Chandler Sig                    | duction              |  |

FINAL ELECTRICAL CONNECTION BY CUSTOMER



| <b>27" PCL</b><br>THREE ( 3 ) SETS REQUIRED - MANUFACTURE AND INSTALL | SCALE ½"=1'-0" |
|-----------------------------------------------------------------------|----------------|
| THREE ( 3 ) SETS REQUIRED - MANUFACTURE AND INSTALL                   | 34 SQ. FT.     |

NOTE: PRIMARY ELECTRICAL PROVIDED BY G.C. WILL BE BELOW ROOFLINE. GC WILL PROVIDE 5/8" PLYWOOD BLOCKING BEHIND THE CORRUGATED PANELS.



| DANGER!<br>INTERNAL ENERGIZED PARTS<br>TURN OFF POWER AT<br>BREAKER PANEL | WARNING LABEL / WITH A LINE OF A CONTROL OF |
|---------------------------------------------------------------------------|---------------------------------------------------------------------------------------------------------------------------------------------------------------------------------------------------------------------------------------------------------------------------------------------------------------------------------------------------------------------------------------------------------------------------------------------------------------------------------------------------------------------------------------------------------------------------------------------------------------------