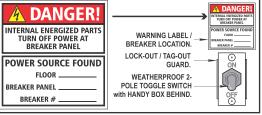

NOTE: PRIMARY ELECTRICAL PROVIDED BY G.C. WILL BE BELOW ROOFLINE. GC WILL PROVIDE 5/8" PLYWOOD BLOCKING BEHIND THE CORRUGATED PANELS.

| DANGER!<br>INTERNAL ENERGIZED PARTS<br>TURN OFF POWER AT<br>BREAKER PANEL | WARNING LABEL / WITH A LINE OF A CONTROL OF |
|---------------------------------------------------------------------------|-------------------------------------------------------------------------------------------------------------------------------------------------------------------------------------------------------------------------------------------------------------------------------------------------------------------------------------------------------------------------------------------------------------------------------------------------------------------------------------------------------------------------------------------------------------------------------------------------------------------------------------------------------------------------------------------------------------------------------------------------------------------------------------------------------------------------------------------------------------------------------------------------------------------------------------------------------------------------------------------------------------------------------------------------------------------------------------------------------------------------------------------------------------------------------------------------------------------------------------------------------------------------------------------------------------------------------------------------------------------------------------------------------------------------------------------------------------------------------------------------------------------------------------------------------------------------------------------------------------------------------------------------------------------------------------------------------------------------------------------------------------------------------------------------------------------------------------------------------------------------------------------------------------------------------------------------------------------------------------------------------------------------------------------------------------------------------------------------------------------------------|
| POWER SOURCE FOUND                                                        | LOCK-OUT / TAG-OUT<br>GUARD.                                                                                                                                                                                                                                                                                                                                                                                                                                                                                                                                                                                                                                                                                                                                                                                                                                                                                                                                                                                                                                                                                                                                                                                                                                                                                                                                                                                                                                                                                                                                                                                                                                                                                                                                                                                                                                                                                                                                                                                                                                                                                                  |
| FLOOR                                                                     | WEATHERPROOF 2-                                                                                                                                                                                                                                                                                                                                                                                                                                                                                                                                                                                                                                                                                                                                                                                                                                                                                                                                                                                                                                                                                                                                                                                                                                                                                                                                                                                                                                                                                                                                                                                                                                                                                                                                                                                                                                                                                                                                                                                                                                                                                                               |
| BREAKER PANEL                                                             | POLE TOGGLE SWITCH                                                                                                                                                                                                                                                                                                                                                                                                                                                                                                                                                                                                                                                                                                                                                                                                                                                                                                                                                                                                                                                                                                                                                                                                                                                                                                                                                                                                                                                                                                                                                                                                                                                                                                                                                                                                                                                                                                                                                                                                                                                                                                            |
| BREAKER #                                                                 | with HANDY BOX BEHIND.                                                                                                                                                                                                                                                                                                                                                                                                                                                                                                                                                                                                                                                                                                                                                                                                                                                                                                                                                                                                                                                                                                                                                                                                                                                                                                                                                                                                                                                                                                                                                                                                                                                                                                                                                                                                                                                                                                                                                                                                                                                                                                        |
|                                                                           |                                                                                                                                                                                                                                                                                                                                                                                                                                                                                                                                                                                                                                                                                                                                                                                                                                                                                                                                                                                                                                                                                                                                                                                                                                                                                                                                                                                                                                                                                                                                                                                                                                                                                                                                                                                                                                                                                                                                                                                                                                                                                                                               |

2014 / 2017 NEC COMPLIANT SWITCH / LABEL