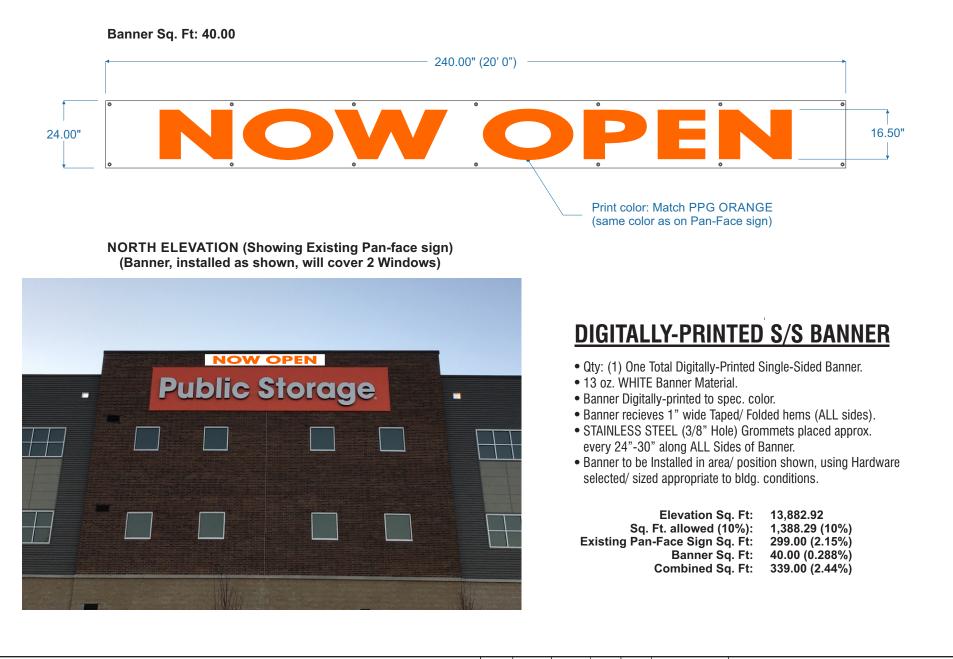

Drawing Prepared by:



Location: Project #: 1420 NE Douglas St., Lee's Summit, MO 64086 Loc # Prawing Prepared for: Public Storage

Rev #:
Req #:
Date
Req by:
Drawn by:
Revision Description:
Drawings are the exclusive property of Midwest Sign Company

Original
02/09/21
CK
MG
Image: Company
Image: Company

Original
02/09/21
CK
MG
Image: Company
Image: Company

Image: Company
Image: Company
Image: Company
Image: Company
Image: Company

Image: Company
Image: Company
Image: Company
Image: Company
Image: Company

Image: Company
Image: Company
Image: Company
Image: Company
Image: Company

Image: Company
Image: Company
Image: Company
Image: Company
Image: Company

Image: Company
Image: Company
Image: Company
Image: Company
Image: Company

Image: Company
Image: Company
Image: Company
Image: Com