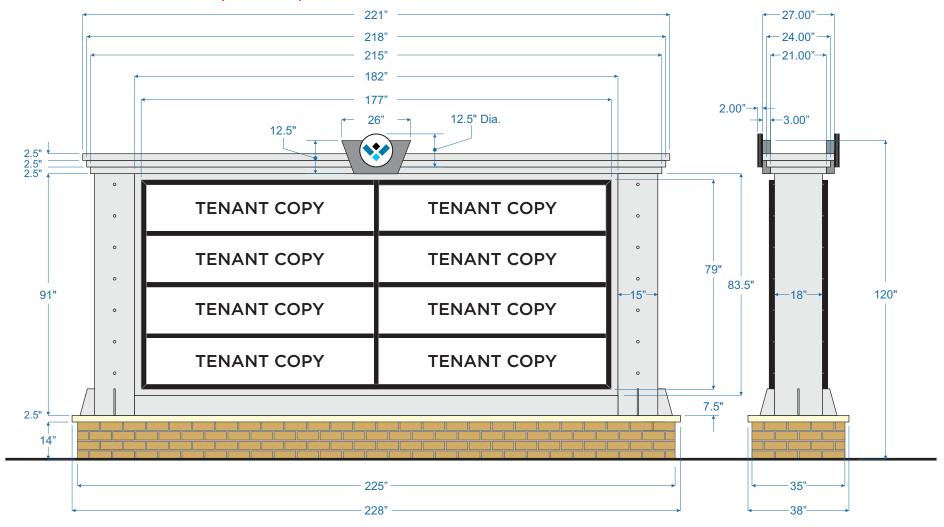

## ELECTRICAL POWER (BY OTHERS) TO BE RUN WITHIN 3 FT. OF SIGN INSTALL LOCATION BEFORE INSTALL CAN BEGIN.

NOTE: **LOT 02 Monument** 

## ILLUMINATED D/S MULTI-TENANT MONUMENT SIGN (EXTERIOR)

- Welded Aluminum framework, with painted Alum. skins.
- Tenant Panels removable for Name changes.
- Main Tenant Cabinet painted BLACK.
- Illumination via Internally-mounted WHITE LED's, (Tenant Panels/ Logo are illuminated).
- Qty: (1) One Total Double-sided Illuminated Monument sign. Circular Logo: WHITE Acrylic Face w/ colored Vinyl, BLACK Trimcap, BLACK Returns.
  - Wedge-shaped Decorative gussets: 1/2 Acrylic, painted METALLIC SILVER.
  - Side columns/ Tiered Topper painted METALLIC SILVER.
  - Keystone-shaped Aluminum box painted MEDIUM GREY.
  - Decorative Buttons: 1" Dia. Plastic, painted METALLIC SILVER.
  - Brick/ Mortar Joints/ Capstone: Painted Faux HDU.