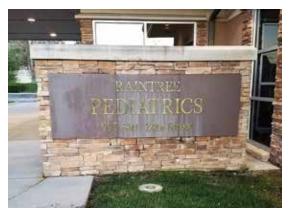

**PROPOSED EXISTING** 

All noted dimensions are approximate and may be modified slightly during manufacturing to allow proper component usage.

## SPECIFICATIONS:

- REMOVE EXISTING FLAT CUT OUT LETTERS AND ADDRESS FROM EXISTING SINGLE-SIDED PRE-CAST MONUMENT AND SILICONE OFF OLD HOLES
- PRODUCE AND INSTALL (1) SINGLE-FACED NON ILLUMINATED PAN TO FIT OVER **EXISTING BROWN PRECAST AREA**
- ALUMINUM PANS PAINTED BEIGE TO MATCH FASICA WITH FLAT PANEL INSET AND ATTACHED FLUSH TO BACKGROUND WITH 1/4" THICK FLAT CUT OUT LOGOS ATTACHED FLUSH PAINTED WHITE OR OPTION OF ALL WHITE VINYL
- "995" 1/4" THICK FLAT CUT OUT ALUMINUM NUMBERS PAINTED PMS 7687 BLUE