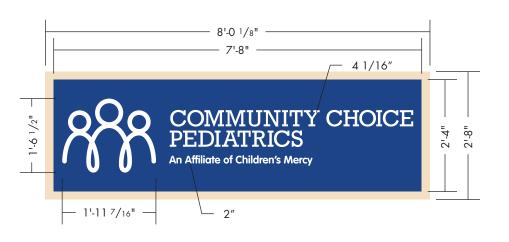

**PROPOSED EXISTING** 

All noted dimensions are approximate and may be modified slightly during manufacturing to allow proper component usage.

## SPECIFICATIONS:

- REMOVE EXISTING FLAT CUT OUT LETTERS AND ADDRESS FROM EXISTING SINGLE-SIDED PRE-CAST MONUMENT AND SILICONE OFF OLD HOLES
- PRODUCE AND INSTALL (1) SINGLE-FACED NON ILLUMINATED PAN TO FIT OVER **EXISTING BROWN PRECAST AREA**
- ALUMINUM PANS PAINTED BEIGE TO MATCH FASICA WITH FLAT PANEL INSET AND ATTACHED FLUSH TO BACKGROUND WITH 1/4" THICK FLAT CUT OUT LOGOS ATTACHED FLUSH PAINTED WHITE OR OPTION OF ALL WHITE VINYL
- "995" 1/4" THICK FLAT CUT OUT ALUMINUM NUMBERS PAINTED PMS 7687 BLUE

**CUSTOMER:** COMMUNITY CHOICE PEDIATRICS - RAINTREE DATE: 11/17/20 **DESIGN NO:** SP-36273Ar2

JH

1/2" = 1'

NAME:

JODY BROWN/CHAD FLETCHER

LOCATION: 995 SW 34TH ST

LEE'S SUMMIT, MO 64082

SCALE: