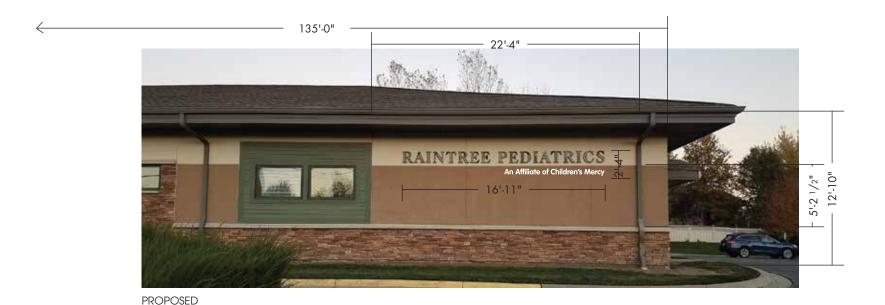

\_ An Affiliate of Children's Mercy

All noted dimensions are approximate and may be modified slightly during manufacturing to allow proper component usage.

## SPECIFICATIONS:

- LEAVE EXISTING NON-ILLUMINATED DARK GREEN FORMED PLASTIC "RAINTREE PEDIATRICS"
- FURNISH AND INSTALL (1) SET OF 3/8" THICK FLAT CUT OUT ACRYLIC PAINTED WHITE. STUD MOUNTED FLUSH AND INSTALL FLUSH RIGHT UNDER PEDIATRICS

DATE: 1/7/21 **CUSTOMER:** COMMUNITY CHOICE

PEDIATRICS - RAINTREE **DESIGN NO:** SP-36273r1

NAME: JODY BROWN/CHAD FLETCHER LOCATION: 995 SW 34TH ST

LEE'S SUMMIT, MO 64082

ARTIST: JΗ

SCALE: 1/2" = 1'

DATE: APPROVED: