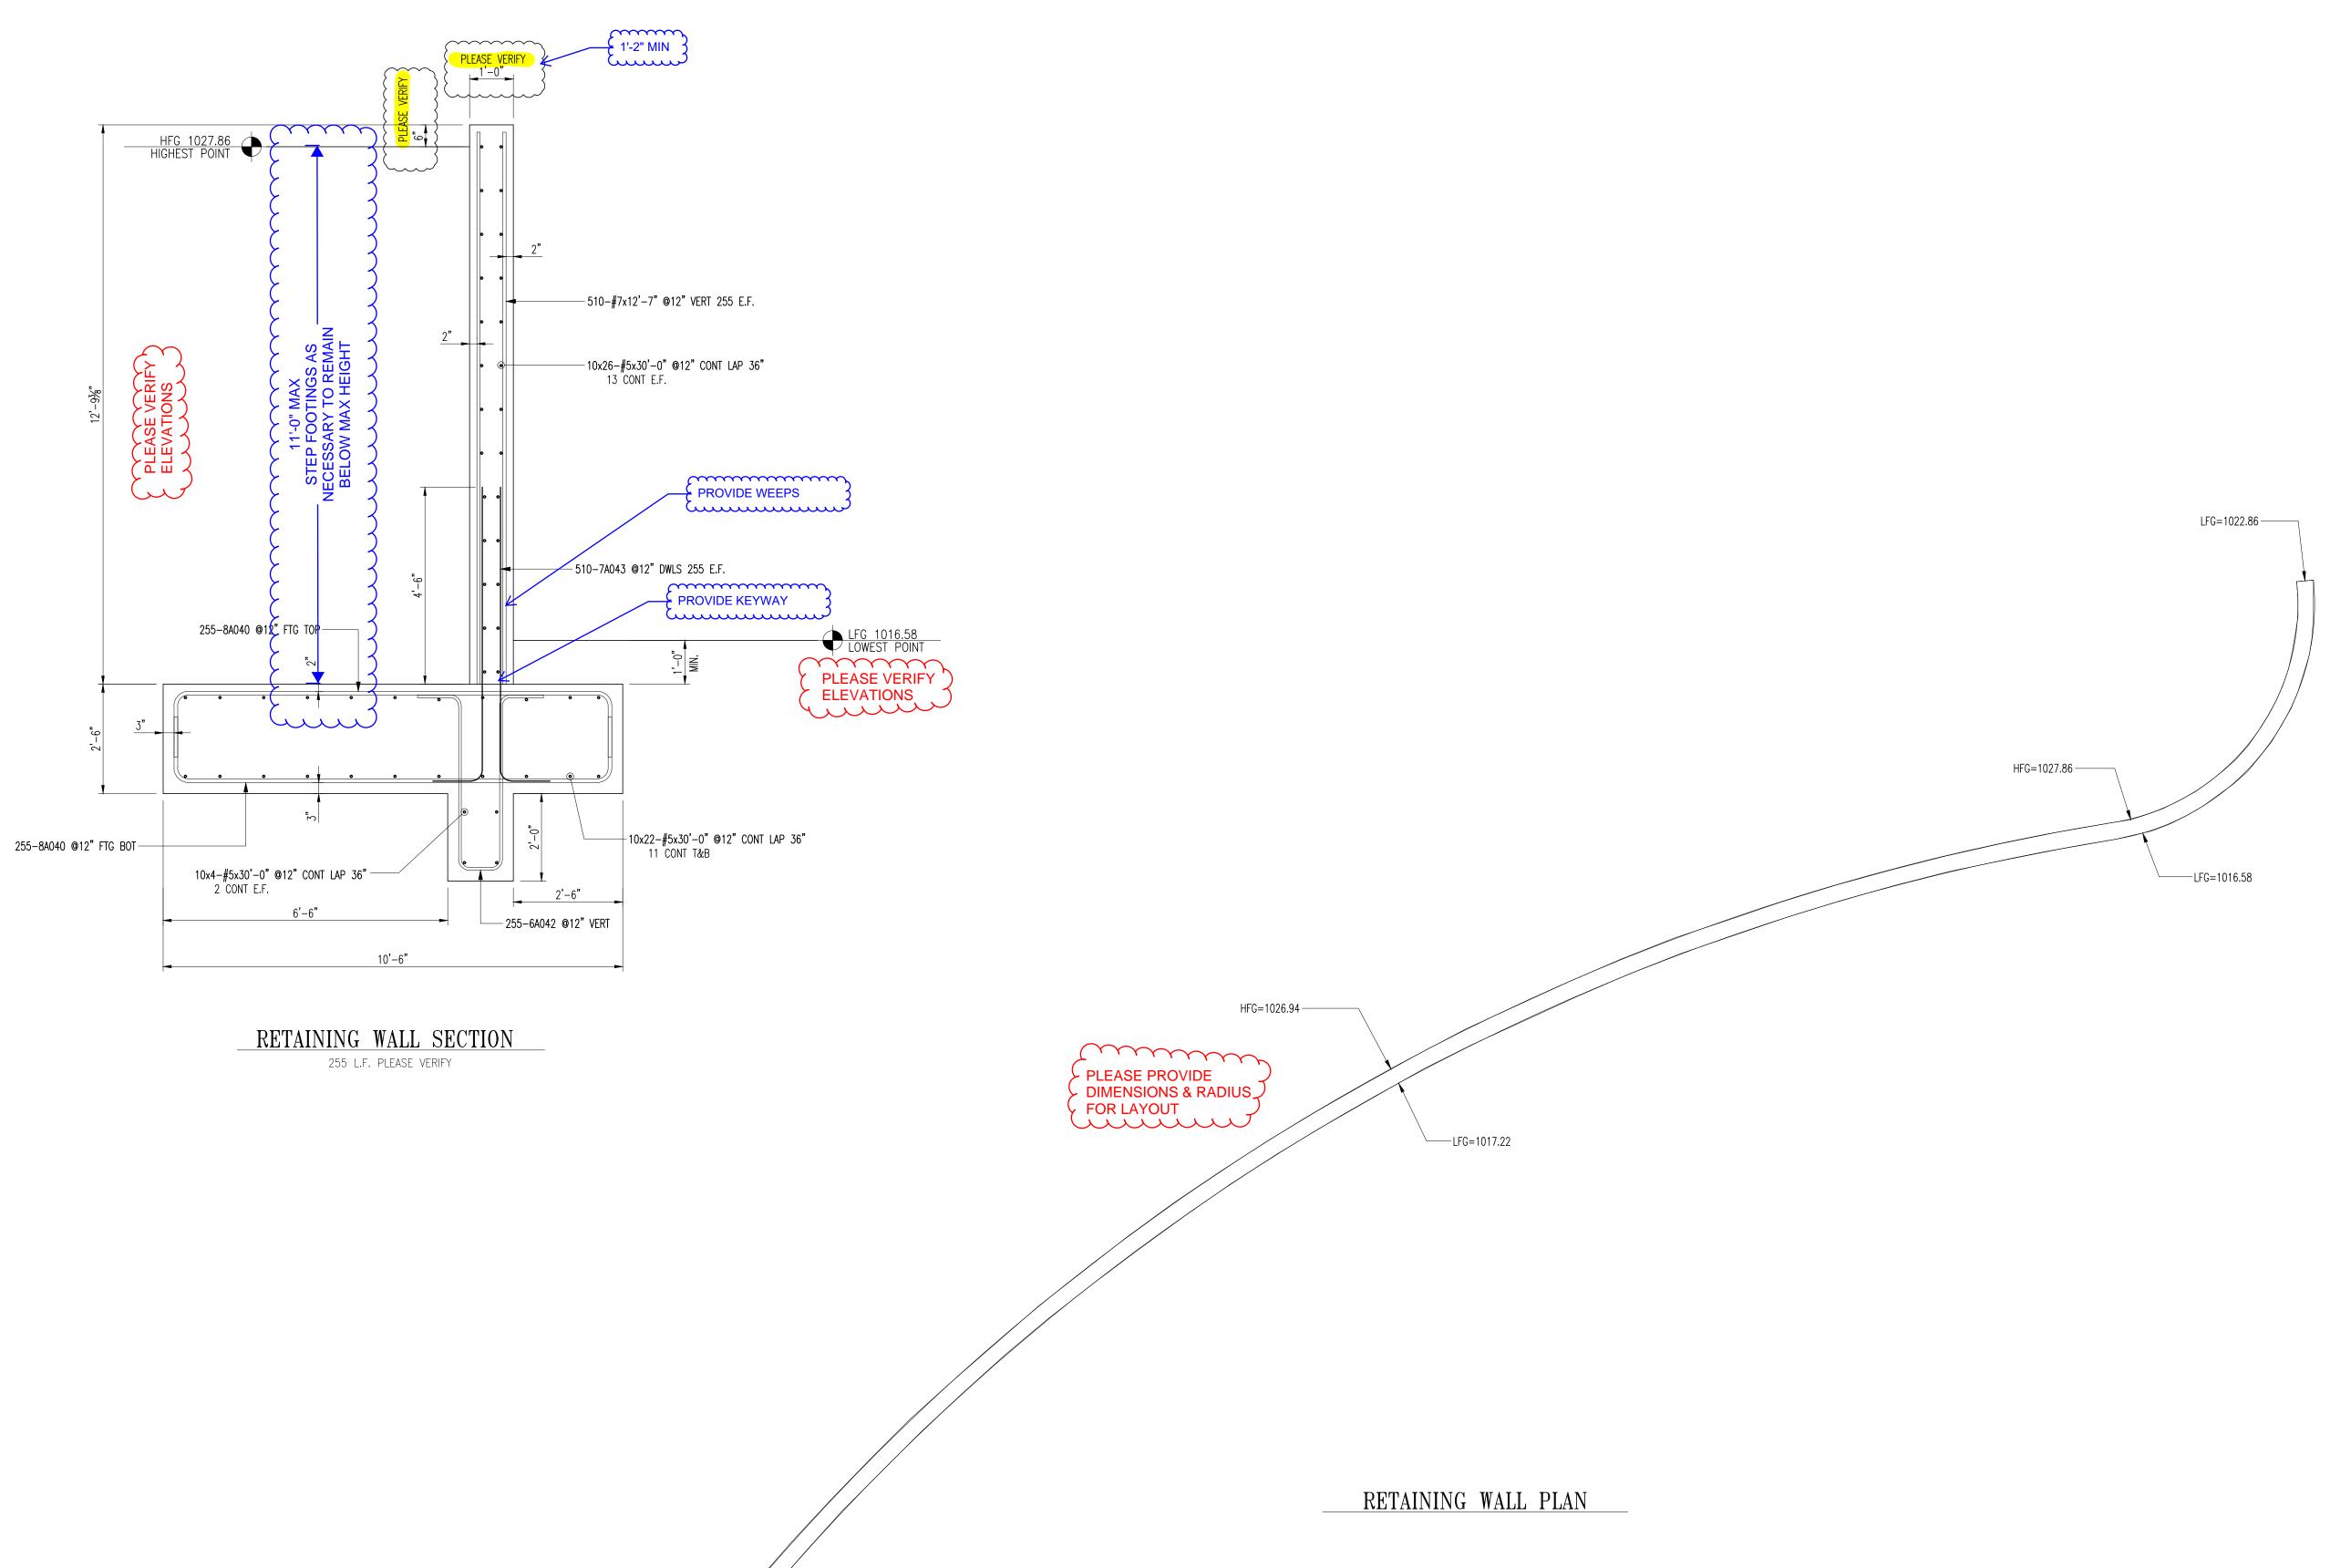

### **DESCRIPTION:**

Prepared by or under the supervision of a qualified professional engineer, licensed in the state which the project is located, detailing fabrication, assembly, and support of formwork

| Bar Mark Size Total Length Type YA' 'B' 'C' 'D' 'E' 'F' 'C' 'H' 'J' 'K' 'O' 'R'   8A040 #8 13'-0" 17 1 1'-0" 10'-0" 11'-6" 10'-0" 1'-6" 10'-0" 1'-6" 10'-0" 1'-6" 10'-0" 1'-6" 10'-0" 1'-0" 1'-0" 1'-0" 1'-0" 1'-0" 1'-0" 1'-0" 1'-0" 1'-0" 1'-0" 1'-0" 1'-0" 1'-0" 1'-0" 1'-0" 1'-0" 1'-0" 1'-0" 1'-0" 1'-0" 1'-0" 1'-0" 1'-0" 1'-0" 1'-0" 1'-0" 1'-0" 1'-0" 1'-0" 1'-0" 1'-0" 1'-0" 1'-0" 1'-0" 1'-0" 1'-0" 1'-0" 1'-0" 1'-0" 1'-0" 1'-0" 1'-0" 1'-0" 1'-0" 1'-0" 1'-0" 1'-0" 1'-0" 1'-0" 1'-0" 1'-0" 1'-0" 1'-0" 1'-0" 1'-0" < | Drawing Sheet |            |                |    |       |       |        |                    | Bending Detai |     |       |     |     |     |     |     |
|-----------------------------------------------------------------------------------------------------------------------------------------------------------------------------------------------------------------------------------------------------------------------------------------------------------------------------------------------------------------------------------------------------------------------------------------------------------------------------------------------------------------------------------|---------------|------------|----------------|----|-------|-------|--------|--------------------|---------------|-----|-------|-----|-----|-----|-----|-----|
| $\begin{array}{c c c c c c c c c c c c c c c c c c c $                                                                                                                                                                                                                                                                                                                                                                                                                                                                            | Bar Mark      |            |                |    | 'A'   |       |        | -                  | Έ'            | 'F' | 'G'   | 'H' | 'J' | ľκ' | '0' | 'R' |
| $\begin{array}{c c c c c c c c c c c c c c c c c c c $                                                                                                                                                                                                                                                                                                                                                                                                                                                                            | 8A040         |            |                | 17 |       |       | 10'-0" | 1'-6"              |               |     |       |     |     |     |     |     |
|                                                                                                                                                                                                                                                                                                                                                                                                                                                                                                                                   |               |            |                |    |       |       |        |                    |               |     |       |     |     |     |     |     |
|                                                                                                                                                                                                                                                                                                                                                                                                                                                                                                                                   | 6A042         | <b>#</b> 6 | 11'-0 <b>"</b> | S4 | 1'-0" | 4'-0" | 1'-0"  | 4'-0"              |               |     | 1'-0" |     |     |     |     |     |
|                                                                                                                                                                                                                                                                                                                                                                                                                                                                                                                                   | L<br>17       | С          |                |    | 2 н   |       | onal   | <u>с</u><br>54 нос |               | nal |       |     |     |     |     |     |

RELEASE FOR CONSTRUCTION AS NOTED ON PLANS REVIEW DEVELOPMENT SERVICES LEE'S SUMMIT, MISSOURI 01/19/2021

| OR AP    | PROVAL                   |                        |                                                                                | 10-14-20      | REX              |
|----------|--------------------------|------------------------|--------------------------------------------------------------------------------|---------------|------------------|
| escr     | iption                   |                        |                                                                                | Date          | Ву               |
|          | Revisi                   | ons an                 | d Issue Reco                                                                   | rd            |                  |
| rcing s  | steel bars               | ÓNLÝ. It<br>en the Arc | of this drawing is<br>is NOT to be used<br>chitect, Engineer, C<br>Sub—trades. | d as a means  | s of             |
| THIS     | S DRAW                   | ING IS                 | NOT TO BE S                                                                    | SCALED.       |                  |
| Amba     | TISREDA<br>Issador Steel | 7                      | LANSIN<br>DETAILED AT: COM<br>HONE: 616-647-020                                | ASTOCK PARK   | (, MI.<br>7-0201 |
|          |                          |                        | T MIDDLE S                                                                     |               | 7 0201           |
| ing:     |                          |                        | RETAINING N<br>SECTION                                                         | WALL          |                  |
| mer:     | GEORG                    | GE SHAN                | W CONSTRUCT                                                                    | ION           |                  |
| eer:     | DLR G                    | ROUP                   |                                                                                |               |                  |
|          |                          |                        |                                                                                |               |                  |
| ∍<br>-20 |                          | Chkd.<br>REX           | JOB No.<br>02920125                                                            | Dwg. N<br>C01 | lo.              |