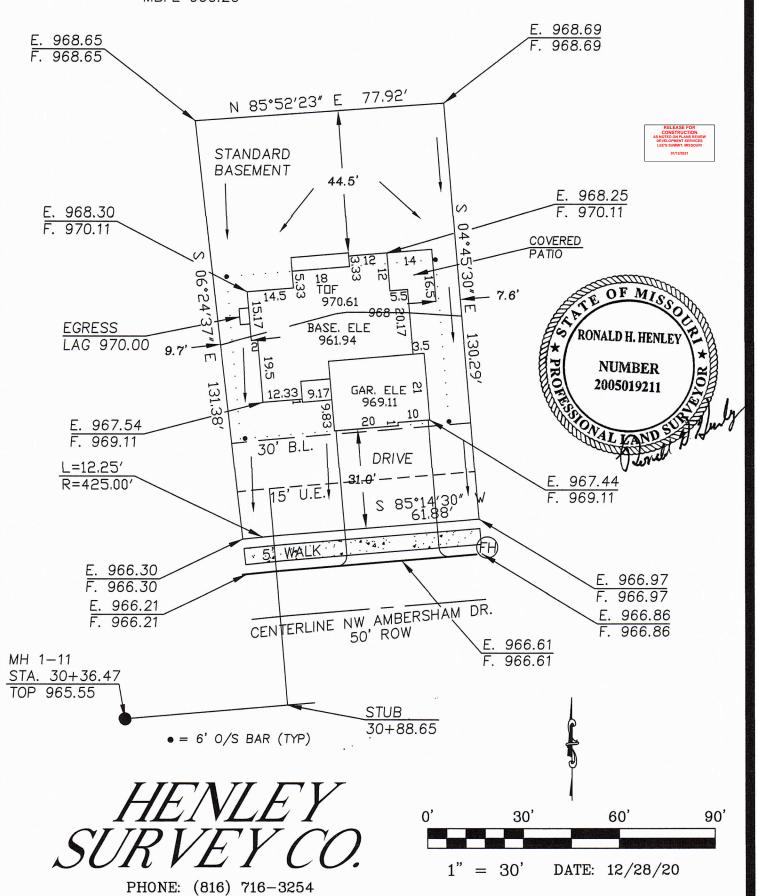

## CONSTRUCTION STAKE PLOT PLAN

ORDERED BY: PFEIFER HOMES

DESCRIPTION: LOT 81 WOODSIDE RIDGE 1ST PLAT

LOTS 1-143 & TRACTS A,B,C,D,E,F,G, and H LEE'S SUMMIT, JACKSON COUNTY, MISSOURI

338 NW AMBERSHAM

NO DECK CONSTRUCTION WITHOUT A PERMIT

MBOE

LEFT REAR 969.20 RIGHT REAR 969.49 LEFT FRONT 966.99 RIGHT FRONT 967.28 MBFE 960.20

This plot plan was prepared for use before and during foundation construction only. House staked as shown on plot plan. Contractor to check and verify house dimensions and elevations at job site. We are not responsible for unknown or platted easements of any kind unless we are furnished the description of said easements before the field work is performed. NOTE: Cuts shown hereon for excavation are a guide only. Final decision as to cuts and foundation height are to be made by builder on job site.