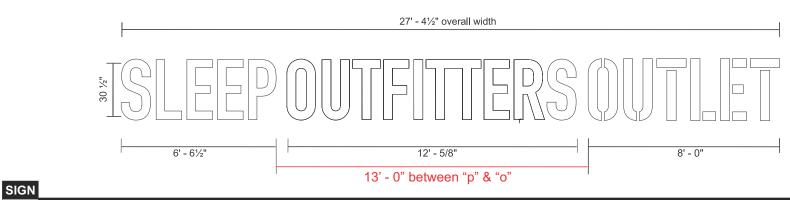

## STORE SIGNAGE: FRONT ELEV

"OUTFITTERS" RACEWAY: 3" high x 3" deep x 951/4" long

Removing existing "SOLUTIONS" sign SLEEP SOLUTIONS OUTLET Scale: NTS

**Existing Conditions** 

1 Measurements Scale: 1/4" = 1'-0"