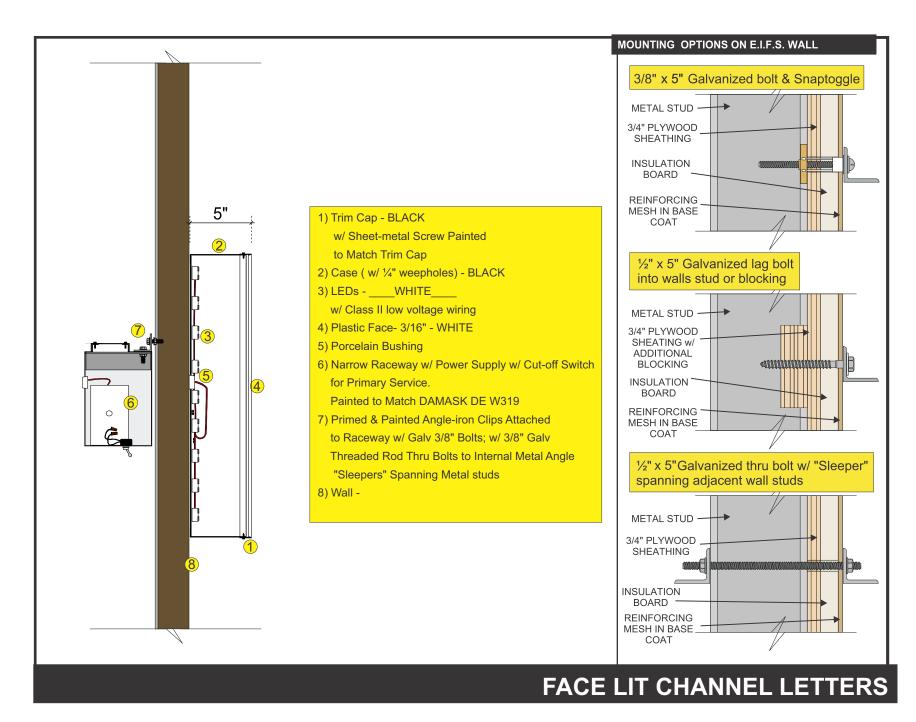

## STORE SIGNAGE: INSTALLATION DETAIL

LOCATION:

787 NE Rice Rd Lee's Summit, MO 64086 SCALE: as noted Prince: S00 - Lee's Summit\_MO\_sign package Prince: S00 - Lee's S00 - Le

PG: 2 of 2

215-827-6500 • 215-827-6501 fax