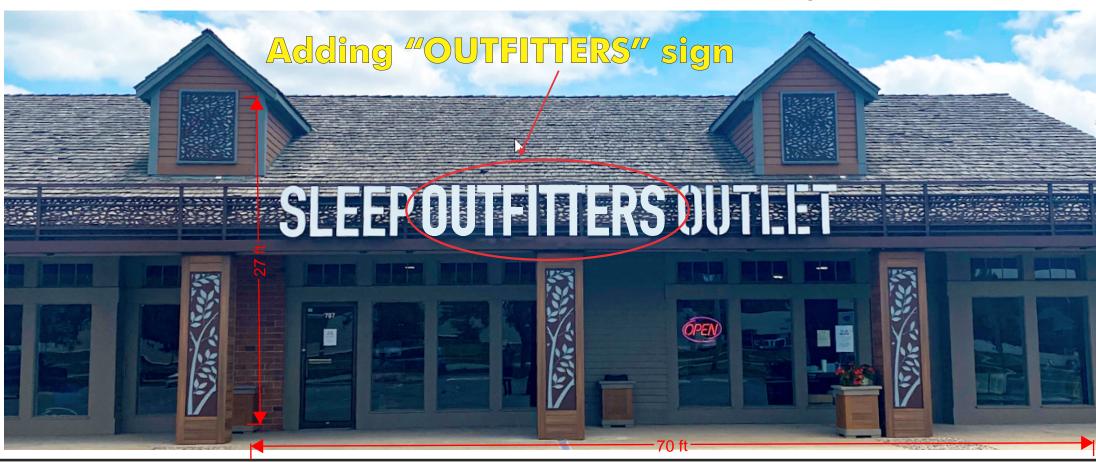

## STORE SIGNAGE: FRONT ELEV

"OUTFITTERS" RACEWAY: 3" high x 3" deep x 951/4" long

Removing existing "SOLUTIONS" sign SLEEP SOLUTIONS OUTLET Scale: NTS

**Existing Conditions** 

1 Measurements Scale: 1/4" = 1'-0"

Building facade is 27' H x 70' W (1,890 sq.ft.)

Scale: NTS **Photo Rendering** 

LOCATION:

787 NE Rice Rd Lee's Summit, MO 64086 SCALE: as noted PG: 1 of 2

FILE: SOO - Lee's Summit MO sign package

215-827-6500 • 215-827-6501 fax barryj@formansign.com