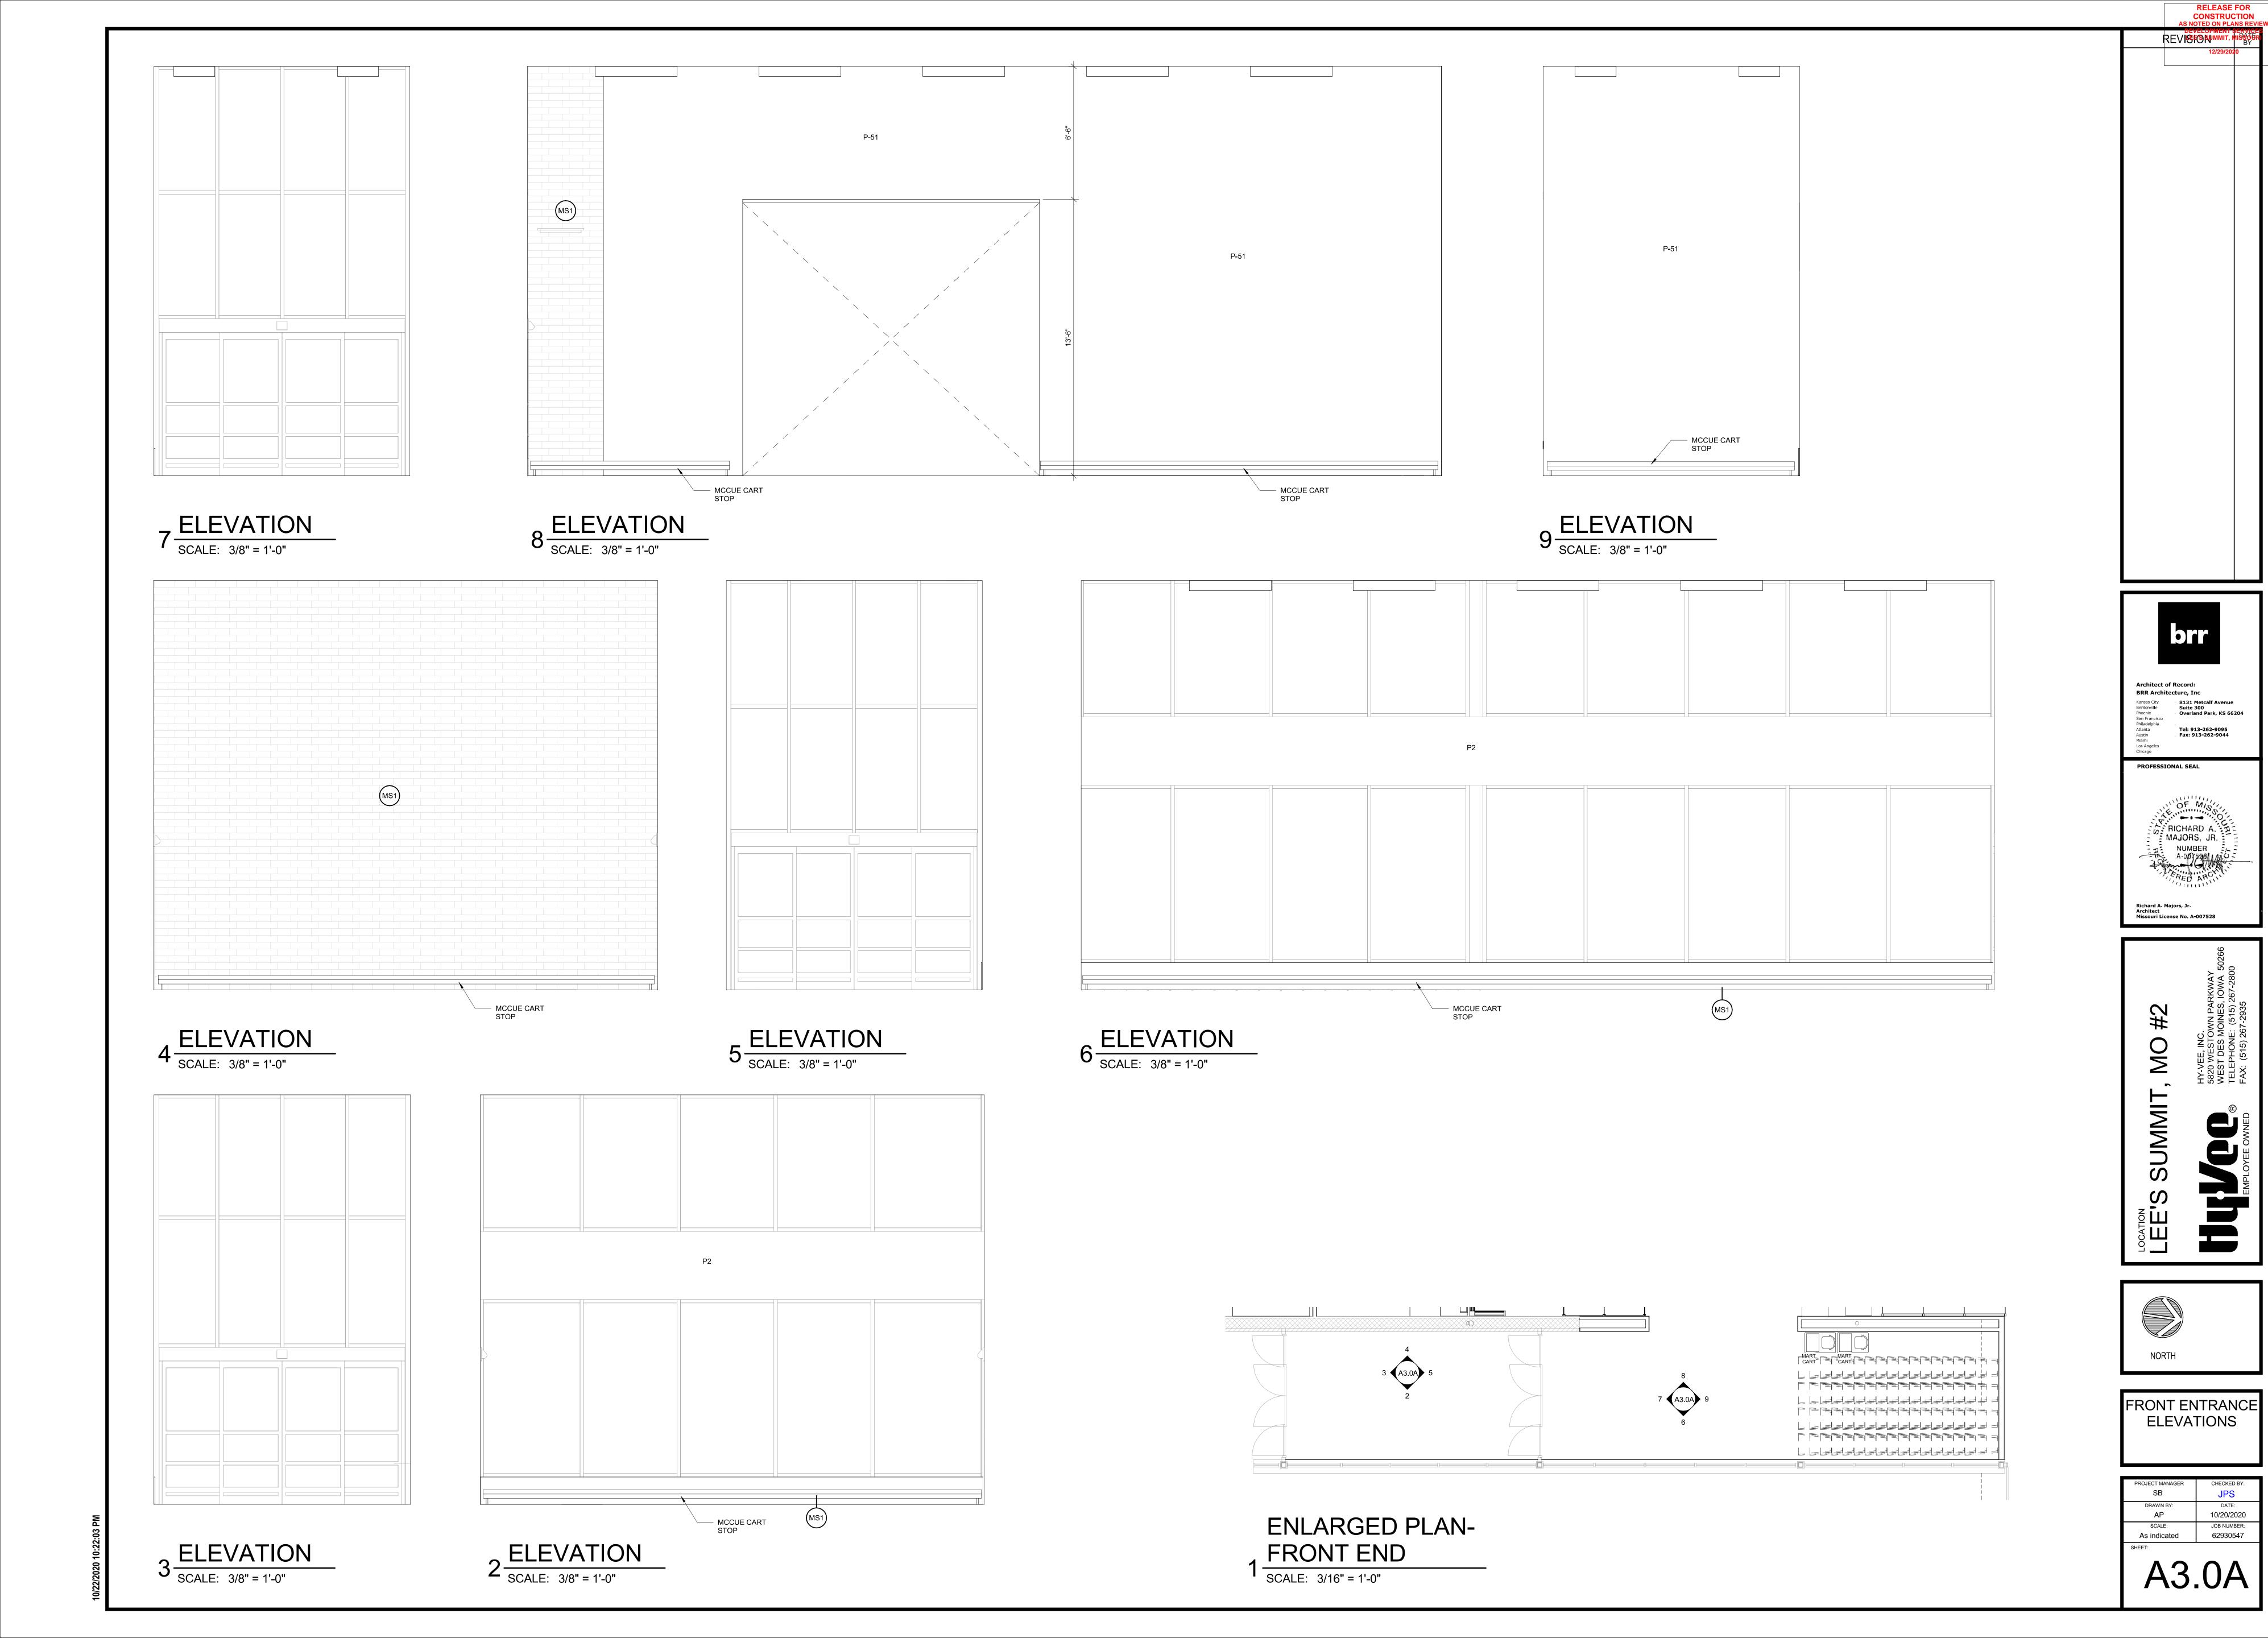

-0"



**C** - 2 1/2"

**D** - 3 5/8"

**E** • 4"

**G -** 8"

25(\_) I/2" PLYWOOD

METAL STUD (SEE LEGEND FOR SIZE)

I/2" PLYWOOD

### PLAN AT KNEE WALL SCALE: 3" = 1'-0"



CONSTRUCTION
AS NOTED ON PLANS REVIEW







| INTERIOR WALL<br>DETAILS |  |
|--------------------------|--|
|                          |  |

| PROJECT MANAGER<br>SB | CHECKED BY:  JPS |  |  |  |  |  |
|-----------------------|------------------|--|--|--|--|--|
| DRAWN BY:             | DATE:            |  |  |  |  |  |
| AP                    | 10/20/2020       |  |  |  |  |  |
| SCALE:                | JOB NUMBER:      |  |  |  |  |  |
| As indicated          | 62930547         |  |  |  |  |  |
| SHEET:                | SHEET:           |  |  |  |  |  |
| A2.5                  |                  |  |  |  |  |  |









**DETAIL 19/A3.1** 

FOR FINISH SCHEDULE SEE SHEET A2.2. BASE & FLOOR TILE - GRANULAR QUARTZ EPOXY - SEE FLOOR FINISH PLAN FOR COLOR DESIGNATION - BASE REFERENCE

ALL MILLWORK IN FOOD SERVICE AREAS TO HAVE ALL SURFACES FINISHED-NO EXPOSED EDGES OR UNDER SIDES



## 21 EPOXY BASE DETAIL SCALE: 3" = 1'-0"





Richard A. Majors, Jr. Architect Missouri License No. A-007528

M

CONSTRUCTION
AS NOTED ON PLANS REVIEW

REVISEO NUMIT, MISS

# 20 QUARRY TILE BASE DETAIL SCALE: 3" = 1'-0"



19 ELEVATION
SCALE: 3/8" = 1'-0"



18 ELEVATION

SCALE: 3/8" = 1'-0"



17 ELEVATION

SCALE: 3/8" = 1'-0"







PARTIAL FLOOR PLAN -14 FOOD SERVICE

SCALE: 3/16" = 1'-0"



ENLARGED PLAN & ELEVATIONS -FOOD SERVICE

| PROJECT MANAGER | CHECKED BY: |
|-----------------|-------------|
| SB              | JP