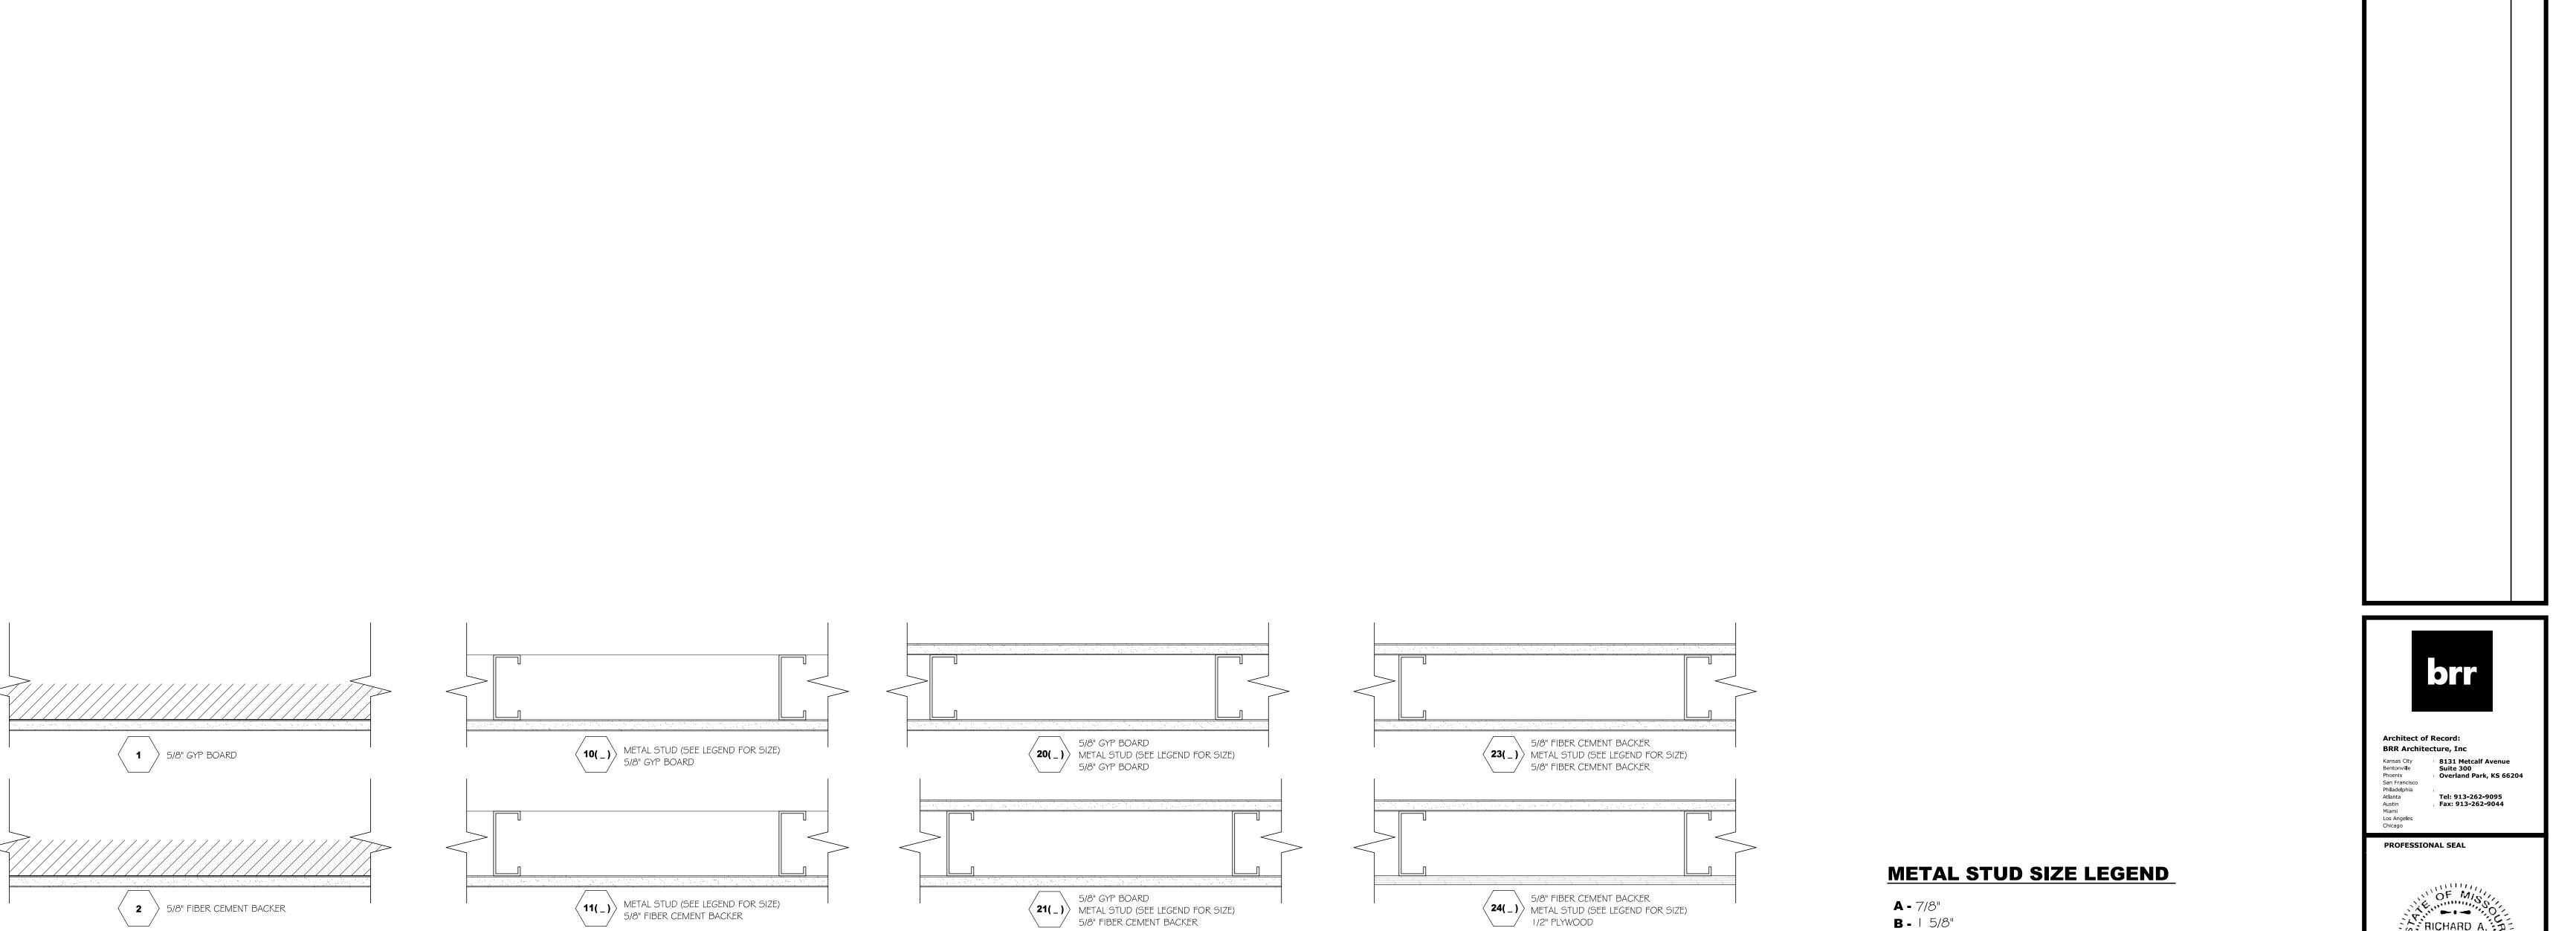

7528

> 7-VEE, INC. 20 WESTOWN PARKWAY EST DES MOINES, IOWA 50266 :LEPHONE: (515) 267-2800 X: (515) 267-2935

EE'S SUMMIT,



FINISH SCHEDULE

| PROJECT MANAGER<br>SB  | CHECKED BY:  JPS        |
|------------------------|-------------------------|
| DRAWN BY:<br><b>AP</b> | DATE:<br>10/20/2020     |
| SCALE:                 | JOB NUMBER:<br>62930547 |
| SHEET:                 |                         |

**A2.2** 





CONSTRUCTION
AS NOTED ON PLANS REVIEW REVISEO NUMBER NIE

Architect of Record: BRR Architecture, Inc Kansas City Bentonville Phoenix San Francisco Philadelphia Atlanta Austin Miami 8131 Metcalf Avenue Suite 300 Overland Park, KS 66204 Tel: 913-262-9095 Fax: 913-262-9044 PROFESSIONAL SEAL

MOM SUMMIT



INTERIOR DECOR PLAN

AO 10/20/2020 JOB NUMBER: 62930547 As indicated







3 | 1/2" PLYWOOD

NOTE: ALL GYPSUM BOARD CALLED OUT IN PREP OR SERVCIE AREAS AND IN RESTROOMS IS TO BE MOISTURE-RESISTANT GYPSUM BOARD. THE MOISTURE-RESISTANT GYPSUM BOARD ONLY NEEDS TO GO ON THE WET SIDE (PREP/SERVICE/RESTROOM SIDE) OF THE

12(\_) METAL STUD (SEE LEGEND FOR SIZE)
1/2" PLYWOOD



5/8" GYP BOARD

METAL STUD (SEE LEGEND FOR SIZE)

1/2" PLYWOOD

### 2 HEADER CONNECTION DETAIL SCALE: 1 1/2" = 1'-0"



**C** - 2 1/2"

**D** - 3 5/8"

**E** • 4"

**G -** 8"

25(\_) I/2" PLYWOOD

METAL STUD (SEE LEGEND FOR SIZE)

I/2" PLYWOOD

### PLAN AT KNEE WALL SCALE: 3" = 1'-0"



CONSTRUCTION
AS NOTED ON PLANS REVIEW







| INTERIOR WALL<br>DETAILS |  |
|--------------------------|--|
|                          |  |

| PROJECT MANAGER<br>SB | CHECKED BY:  JPS |  |  |  |  |  |
|-------