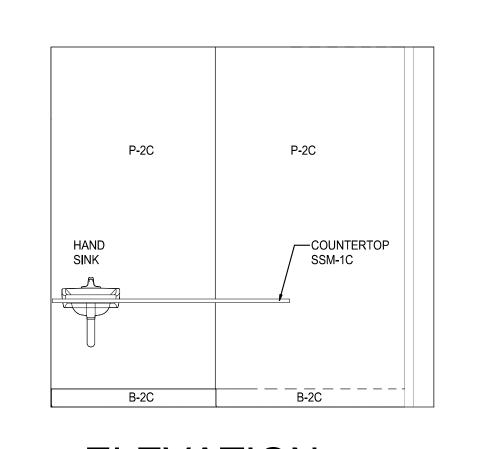

|             | PECAN WODLINE #5883-58 MATTE (VERT. GRAIN)                                          | USED IN CLINIC; CABINETS                           |
| SSM-1C   | SOLID SURFACE           | CORIAN                                                                           |             | BURLED BEACH                                                                        | USED IN CLINIC; COUNTERS                           |
| WC-1C    | WALL COVERING           | ACROVYN                                                                          | .060" THICK | #920 ALMOND                                                                         | USED IN CLINIC; EXAM ROOMS ABOVE BASE TO 52" AFF   |













































| DATA RACK<br>ABOVE  16  A3.7A  A3.7A  PTD  14  SINK |   |
|-----------------------------------------------------|---|
| PARTIAL FLOOR PLAN                                  | _ |







CLINIC

SCALE: 3/16" = 1'-0"



CONSTRUCTION
AS NOTED ON PLANS REVIEW

REVISION NINT, MIS







ENLARGED PLAN & ELEVATIONS -CLINIC

| SHEET:       |             |
|--------------|-------------|
| As indicated | 62930547    |
| SCALE:       | JOB NUMBER: |
| AP           | 10/20/2020  |
| DRAWN BY:    | DATE:       |
|              |             |







RELEASE FOR
CONSTRUCTION
AS NOTED ON PLANS REVIEW

REVISE NUMBER IN 198









ENLARGED PLAN & ELEVATIONS -MISC. OFFICES

DRAWN BY: 10/20/2020 AP JOB NUMBER: As indicated A3.8A













| PROJECT MANAGER | CHECKED BY: |
|---------