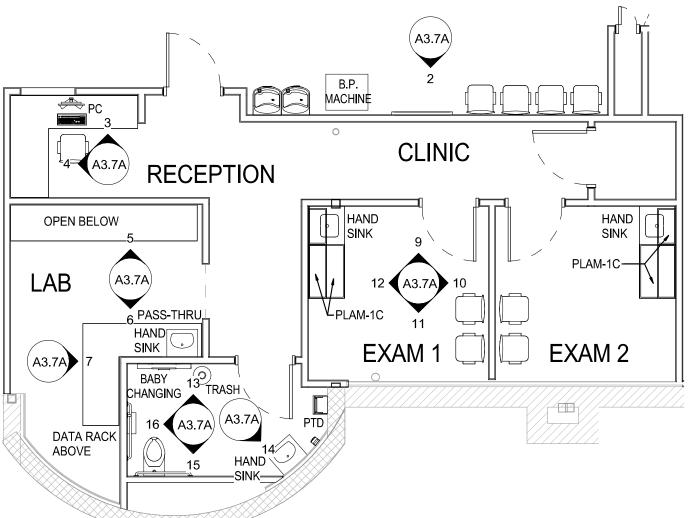

#### **SCOPE OF WORK**

- NEW WINE AND SPIRITS DEPARTMENT IN ADJACENT STORAGE SPACE NEW OFFICES AND EMPLOYEE LOUNGE IN ADJACENT STORAGE SPACE REMOVE MARKET GRILLE RESTAURANT AND ADD CASUAL SEATING AREA
- ADD STARBUCKS KIOSK
- ADD SUSHI ISLAND REMODEL AT KITCHEN AND PREP AREAS ADD DELICATESSEN DEPARTMENT
- NEW PRODUCE PREP AND PRODUCE COOLER ADD CUSTOMER REACH IN DOORS TO DAIRY COOLER
- RESET CENTER STORE FIXTURES
- NEW PHARMACY AND CLINIC
- NEW FLORAL DEPARTMENT NEW CUSTOMER SERVICE & AISLES ONLINE GROCERY PICK UP AREA AT FRONT OF STORE