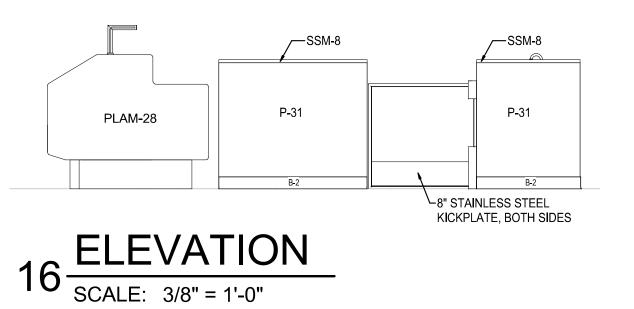

#### **SCOPE OF WORK**

- NEW WINE AND SPIRITS DEPARTMENT IN ADJACENT STORAGE SPACE NEW OFFICES AND EMPLOYEE LOUNGE IN ADJACENT STORAGE SPACE REMOVE MARKET GRILLE RESTAURANT AND ADD CASUAL SEATING AREA
- ADD STARBUCKS KIOSK
- ADD SUSHI ISLAND REMODEL AT KITCHEN AND PREP AREAS ADD DELICATESSEN DEPARTMENT
- NEW PRODUCE PREP AND PRODUCE COOLER ADD CUSTOMER REACH IN DOORS TO DAIRY COOLER
- RESET CENTER STORE FIXTURES
- NEW PHARMACY AND CLINIC
- NEW FLORAL DEPARTMENT NEW CUSTOMER SERVICE & AISLES ONLINE GROCERY PICK UP AREA AT FRONT OF STORE