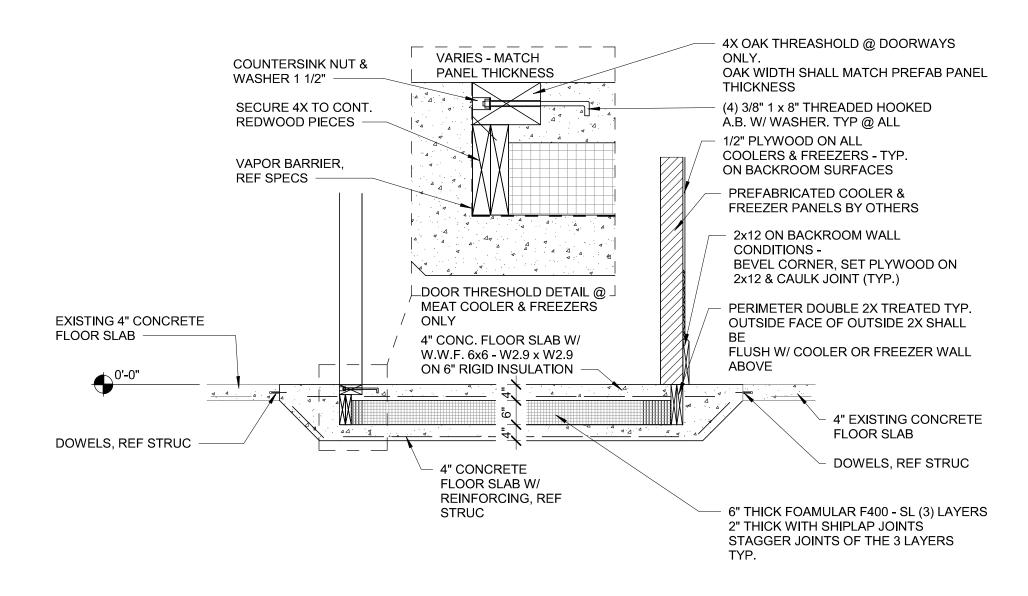

### 1 INSULATED FLOOR SECTION

SCALE: 1/2" = 1'-0"

TOP OF BOX TO BE 1/4"
BELOW FINISHED FLOOR

-----18x18 WOOD BOX

—GRANULAR FILL

—CONCRETE FLOOR SLAB

CONCRETE TOPPER POURED-

PVC PIPE-SEE——/ FLOOR PLAN