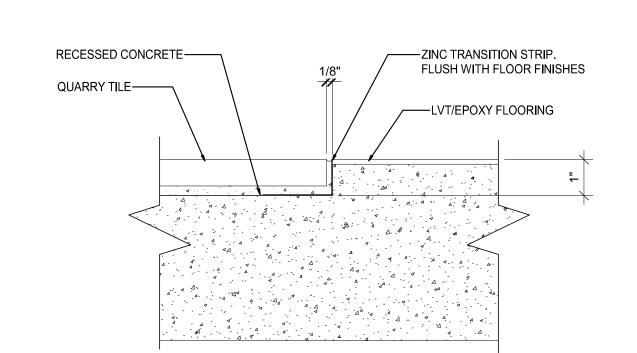

PROVIDED)

**WATER CLOSETS REQUIRED:** MALE WATER CLOSETS:

2 (6 PROVIDED) **FEMALE WATER CLOSETS:** 2 (6 PROVIDED) **UNISEX/FAMILY WATER CLOSETS:** 0 (1 PROVIDED)

PER INTERNATIONAL PLUMBING CODE (IPC) TABLE 419.2 URINALS CAN BE SUBSTITUTED UP TO 50 PERCENT OF THE REQUIRED WATER CLOSETS

<u>DRINKING FOUNTAINS:</u>
3 REQUIRED, 2 PROVIDED (HI-LOW) + WATER AT SEATING AREA





CAP#

POINT OF EGRESS AND EGRESS CAPACITY

HORIZONTAL EXIT AND EGRESS CAPACITY













CONSTRUCTION





LEE'S SUMMIT, MO #2

HY-VEE, INC.
5820 WESTOWN PARKWAY
WEST DES MOINES, IOWA 50266
TELEPHONE: (515) 267-2800
FAX: (515) 267-2935



PHASING

PROJECT MANAGER

SB

JPS

DRAWN BY:

AP

10/20/2020

SCALE:

1" = 40'-0"

SHEET:

CHECKED BY:

JOB NUMBER:
62930547















## 3 VCT TRANSITION SCALE: 6" = 1'-0"



### TILE TRANSITION

2 SCALE: 6" = 1'-0"



### 1 INSULATED FLOOR SECTION

SCALE: 1/2" = 1'-0"

TOP OF BOX TO BE 1/4"
BELOW FINISHED FLOOR

-----18x18 WOOD BOX

—GRANULAR FILL

—CONCRETE FLOOR SLAB

CONCRETE TOPPER POURED-

PVC PIPE-SEE——/ FLOOR PLAN

5 PVC TRENCH JUNCTION
SCALE: 3/4" = 1'-0"

1/8" x 1 1/4" SAW CUT——— JOINT @ 5" SLAB

CONCRETE SLAB

4 CONTROL JOINT
SCALE: 1" = 1'-0"

CAPPING OFF PULL BOX





SUMMIT, MO #2

HY-VEE, INC.
5820 WESTOWN PARKWAY
WEST DES MOINES, IOWA 50266
TELEPHONE: (515) 267-2800





JOINT PLAN

PROJECT MANAGER CHECKED BY:

FLOOR FINISH &

| ۸ 🔿          | $\wedge$    |
|--------------|-------------|
| SHEET:       |             |
| As indicated | 62930547    |
| SCALE:       | JOB NUMBER: |
| AO           | 10/20/2020  |
| DRAWN BY:    | DATE:       |
|