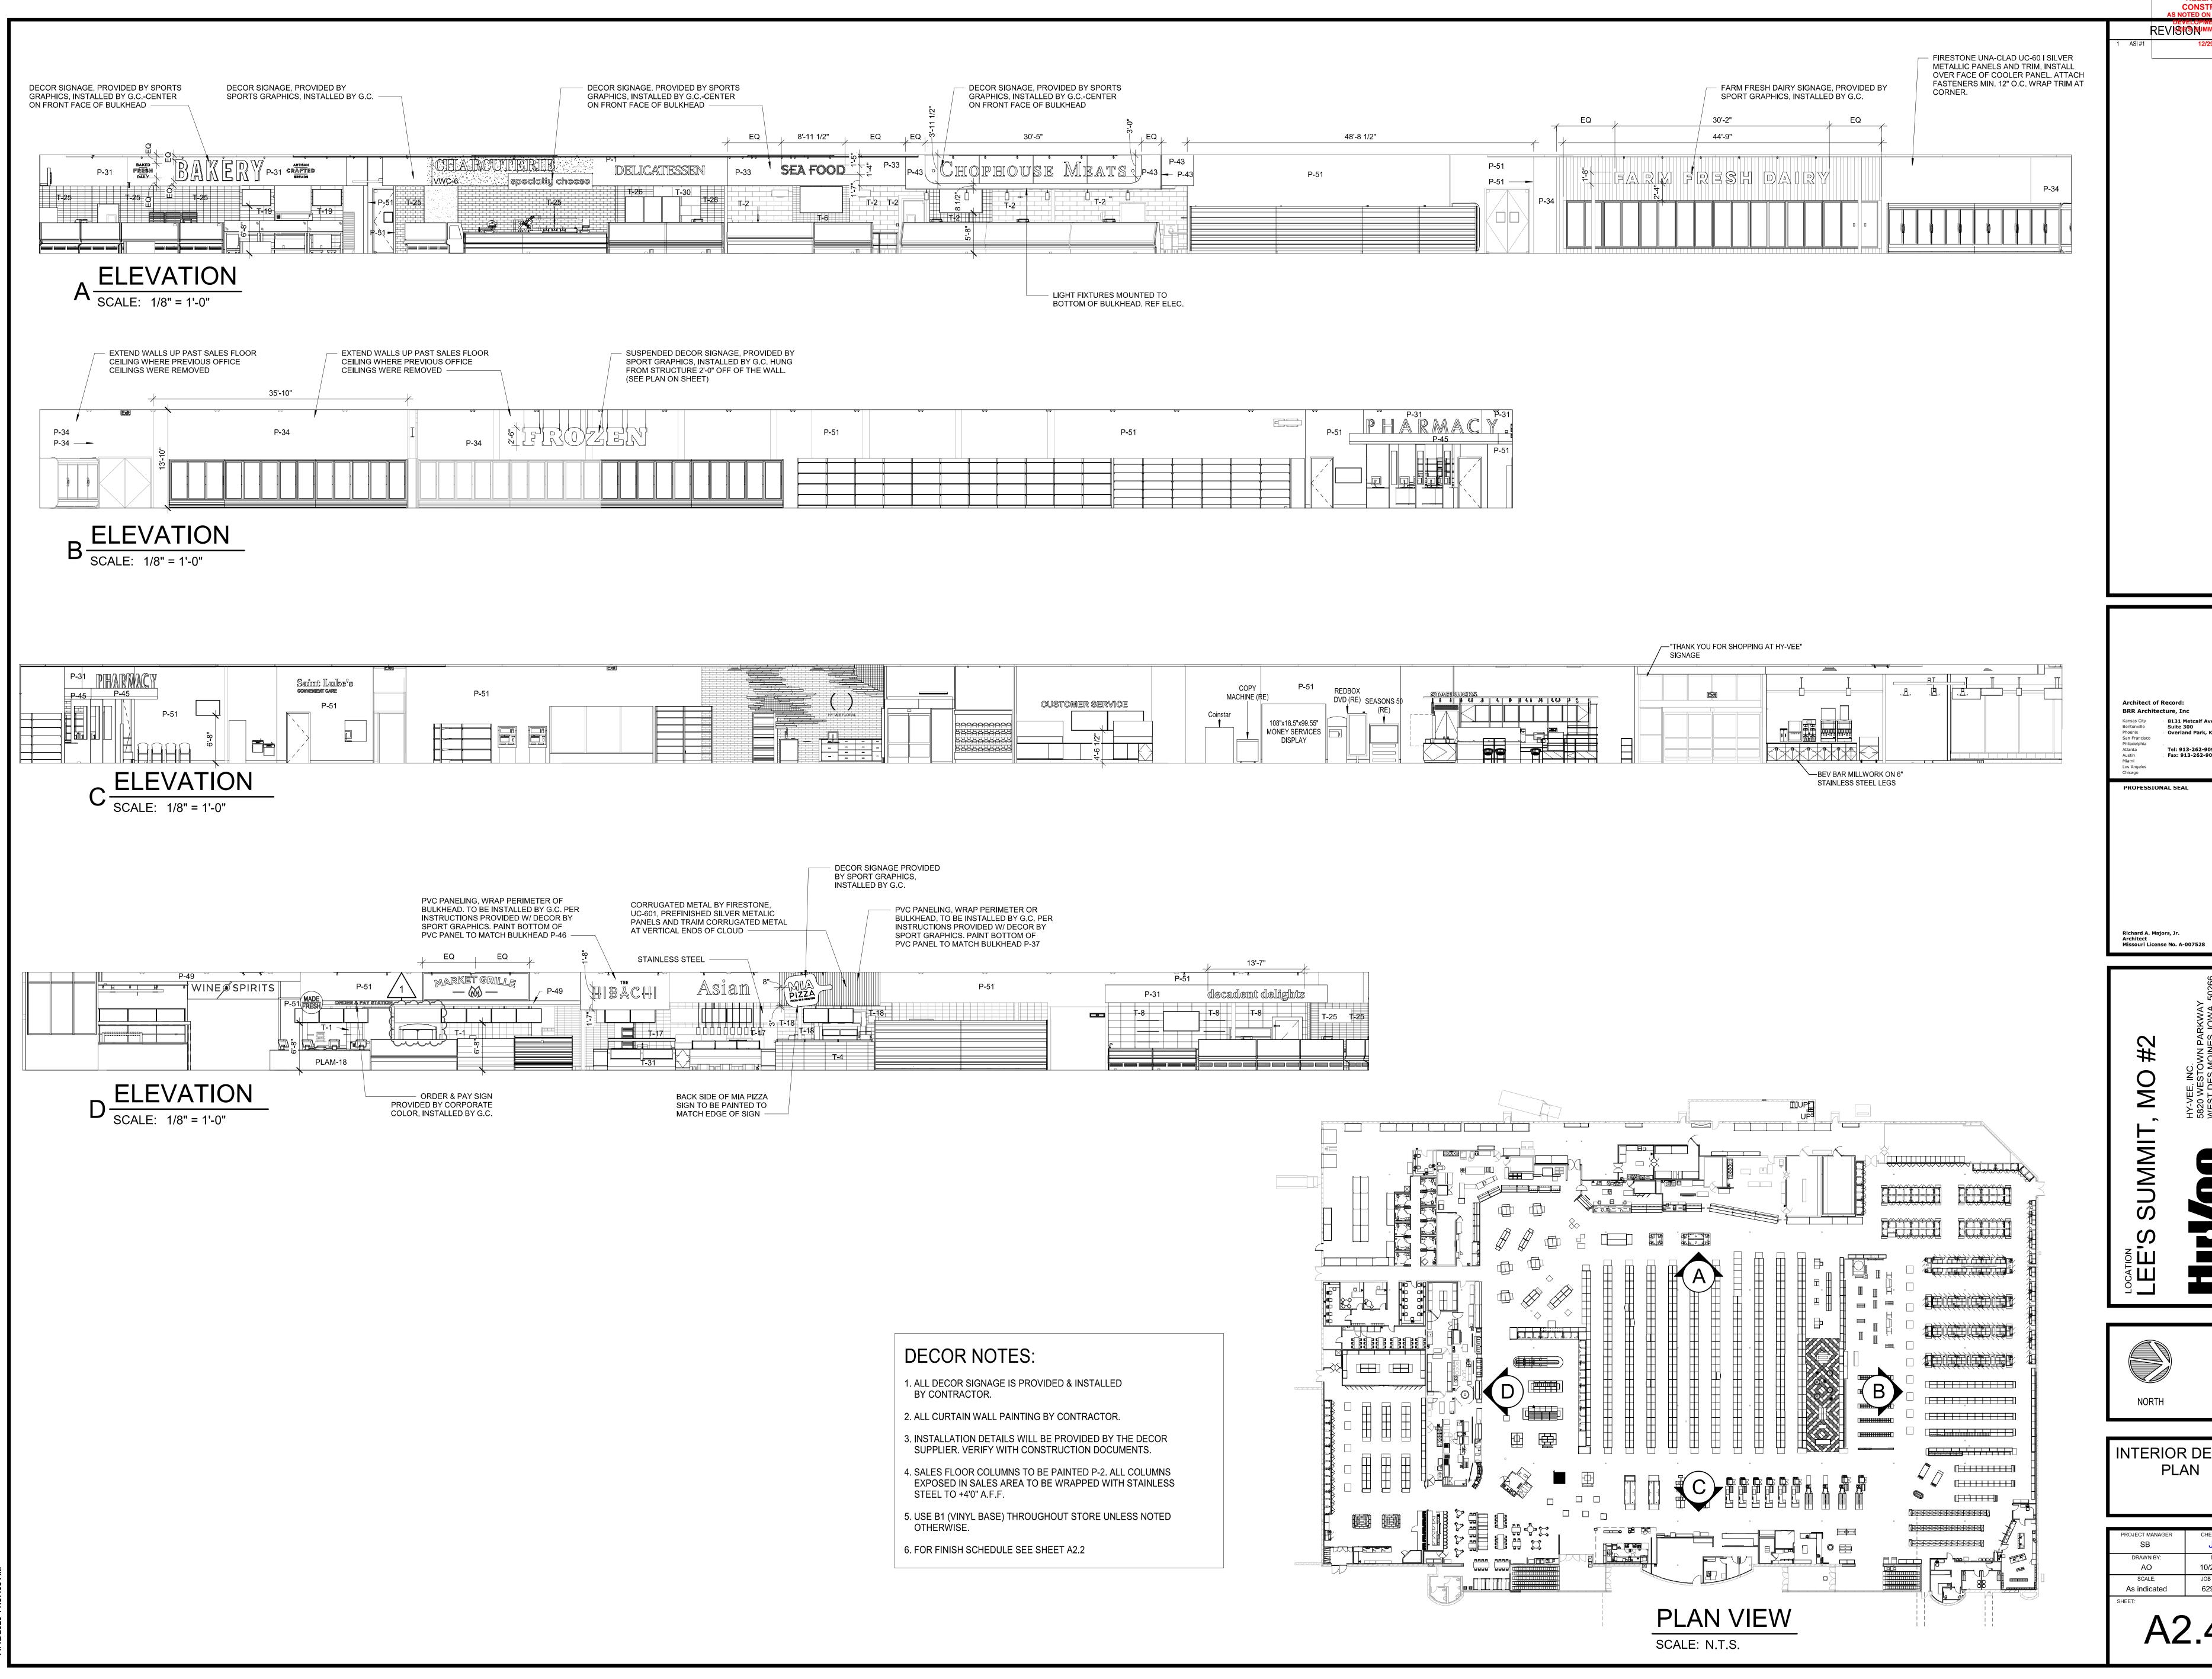

S REVIEW

REVISEO NUMBER 1 SERVICE



Architect of Record:
BRR Architecture, Inc

Kansas City
Bentonville
Phoenix
San Francisco
Philadelphia
Atlanta
Atlanta
Miami
Los Angeles
Chicago

BRR Architecture, Inc

8131 Metcalf Avenue
Suite 300
Overland Park, KS 66204

Fau: 913-262-9095
Fax: 913-262-9095

PROFESSIONAL SEAL



Richard A. Majors, Jr. Architect Missouri License No. A-007528

> 7-VEE, INC. 20 WESTOWN PARKWAY EST DES MOINES, IOWA 50266 :LEPHONE: (515) 267-2800 X: (515) 267-2935

EE'S SUMMIT,



FINISH SCHEDULE

| PROJECT MANAGER<br>SB  | CHECKED BY:  JPS        |
|------------------------|-------------------------|
| DRAWN BY:<br><b>AP</b> | DATE:<br>10/20/2020     |
| SCALE:                 | JOB NUMBER:<br>62930547 |
| SHEET:                 |                         |

**A2.2** 





CONSTRUCTION
AS NOTED ON PLANS REVIEW REVISEO NUMBER NIE

Architect of Record: BRR Architecture, Inc Kansas City Bentonville Phoenix San Francisco Philadelphia Atlanta Austin Miami 8131 Metcalf Avenue Suite 300 Overland Park, KS 66204 Tel: 913-262-9095 Fax: 913-262-9044 PROFESSIONAL SEAL

MOM SUMMIT



INTERIOR DECOR PLAN

AO 10/20/2020 JOB NUMBER: 62930547 As indicated







3 | 1/2" PLYWOOD

NOTE: ALL GYPSUM BOARD CALLED OUT IN PREP OR SERVCIE AREAS AND IN RESTROOMS IS TO BE MOISTURE-RESISTANT GYPSUM BOARD. THE MOISTURE-RESISTANT GYPSUM BOARD ONLY NEEDS TO GO ON THE WET SIDE (PREP/SERVICE/RESTROOM SIDE) OF THE

12(\_) METAL STUD (SEE LEGEND FOR SIZE)
1/2" PLYWOOD



5/8" GYP BOARD

METAL STUD (SEE LEGEND FOR SIZE)

1/2" PLYWOOD

### 2 HEADER CONNECTION DETAIL SCALE: 1 1/2" = 1'-0"