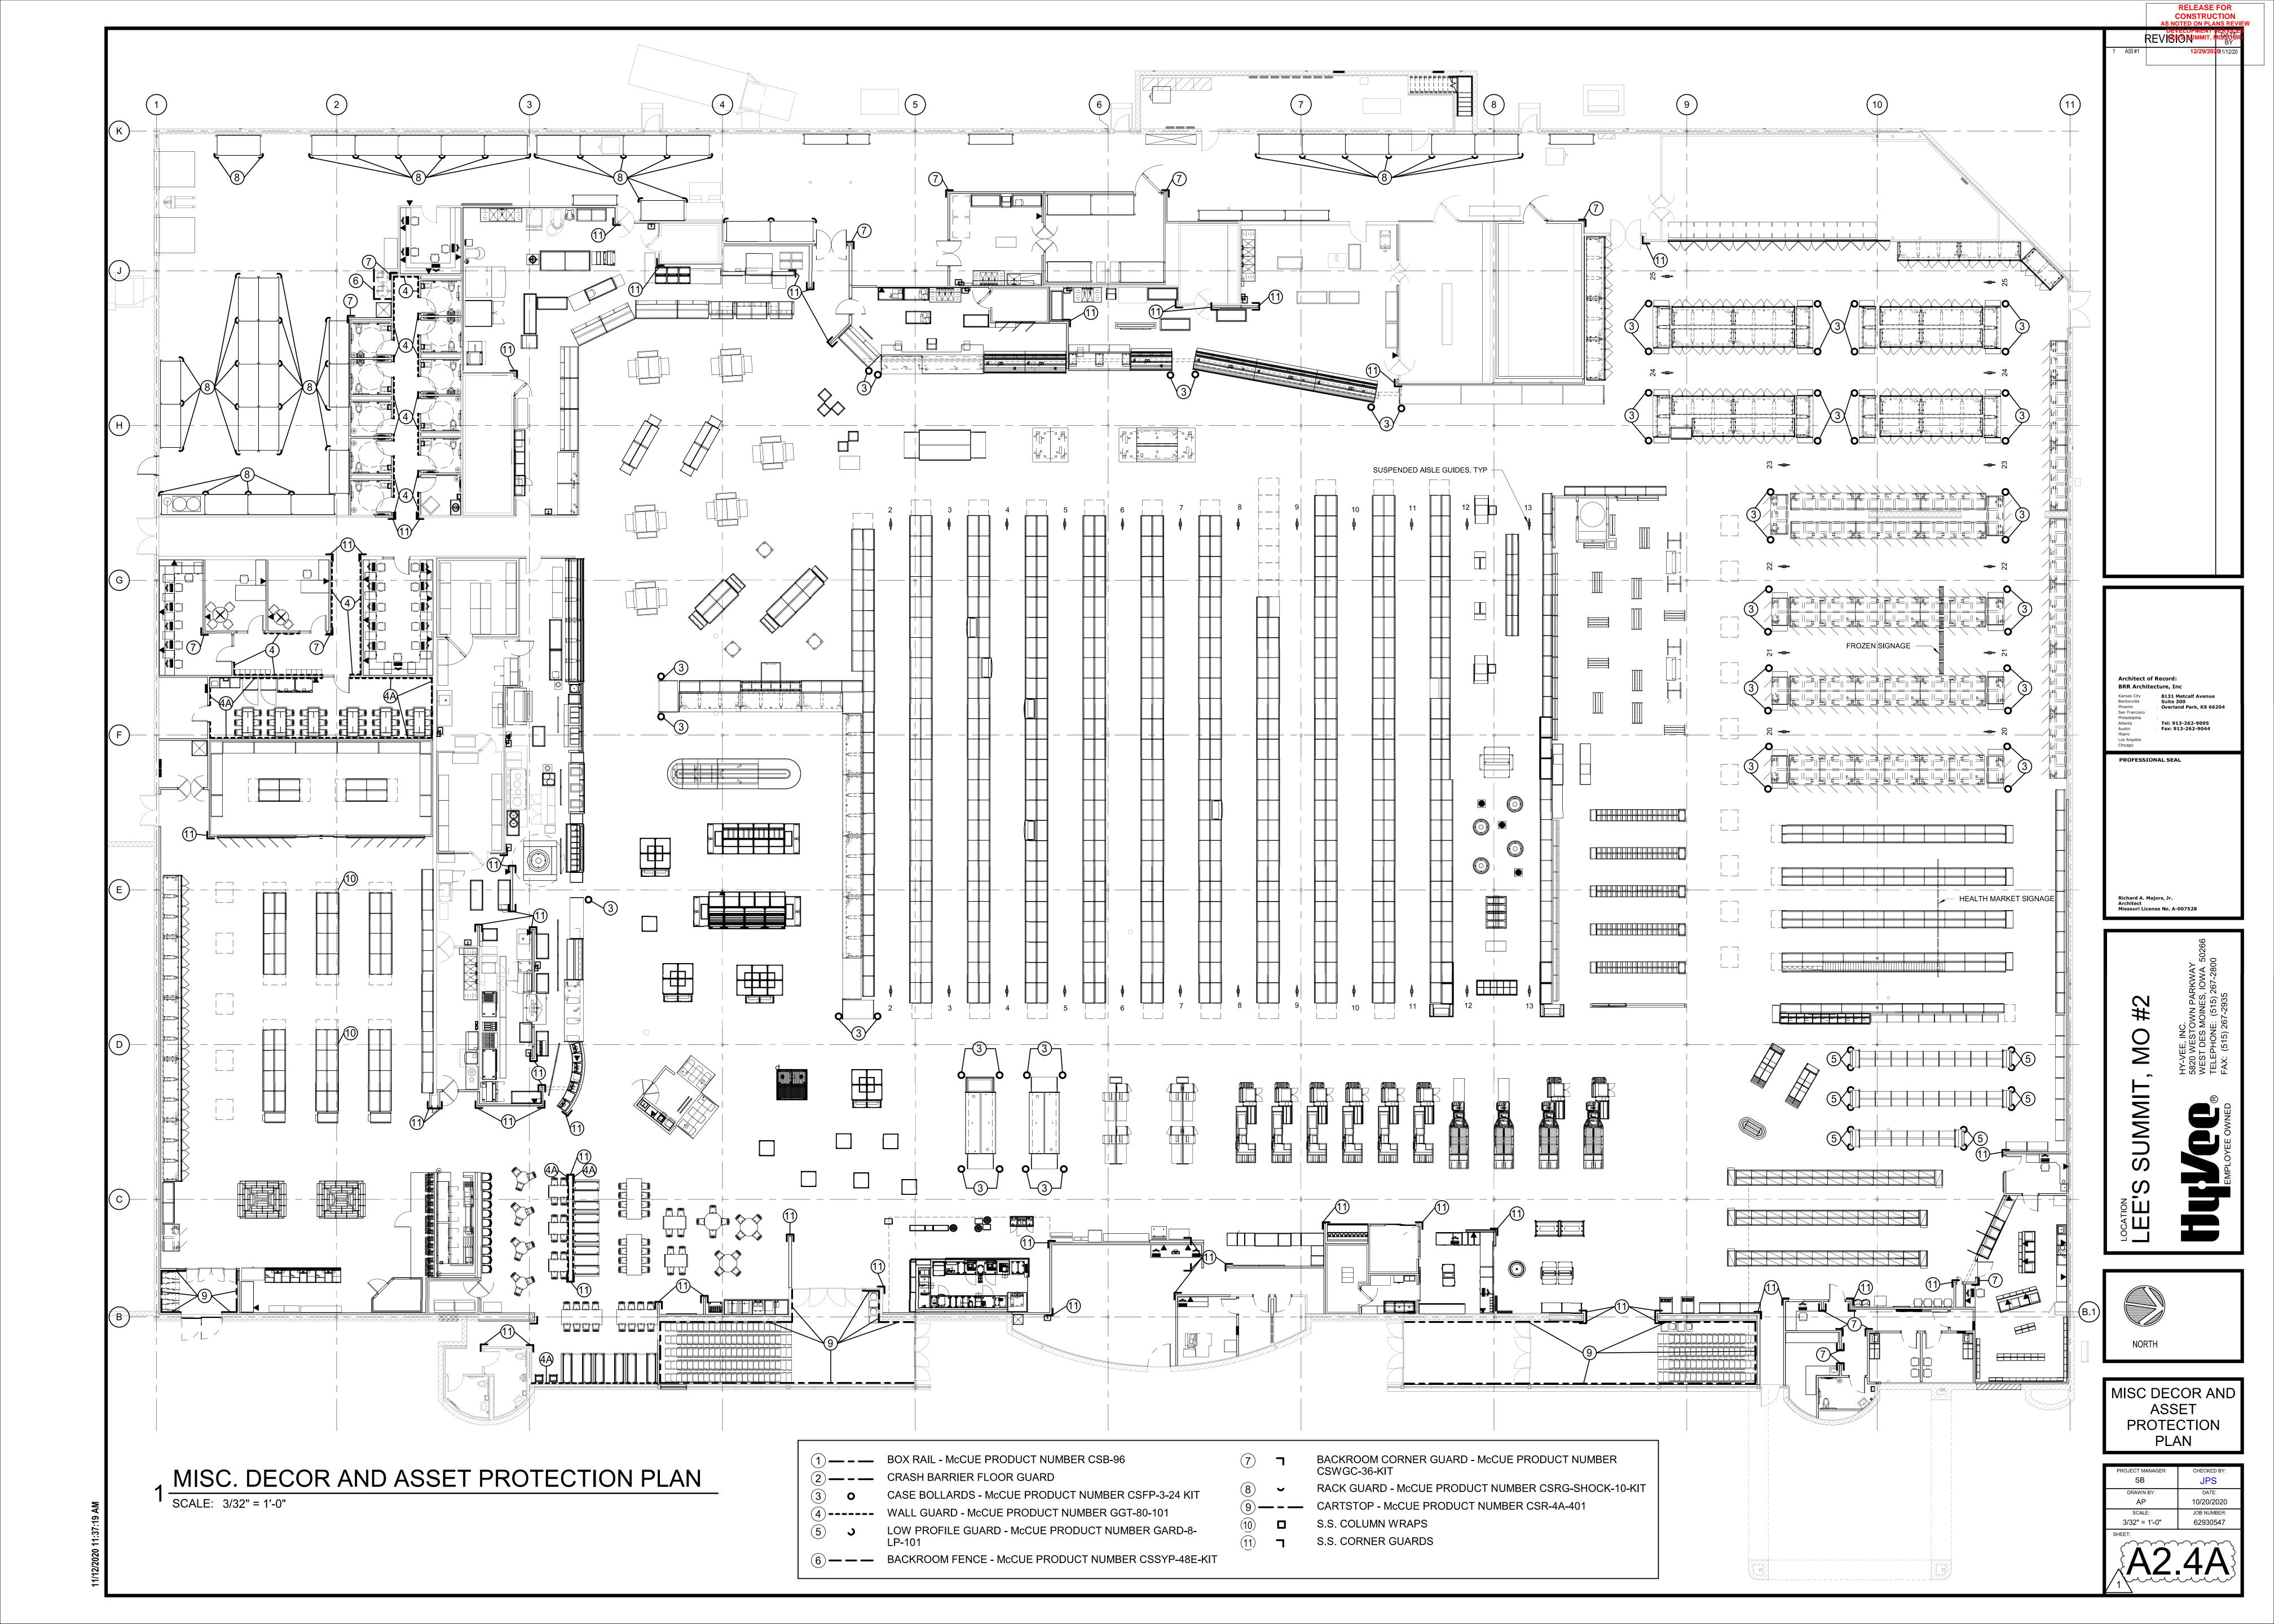

007528

> 7-VEE, INC. 20 WESTOWN PARKWAY EST DES MOINES, IOWA 50266 :LEPHONE: (515) 267-2800 X: (515) 267-2935

EE'S SUMMIT,



FINISH SCHEDULE

| PROJECT MANAGER<br>SB  | CHECKED BY:  JPS        |
|------------------------|-------------------------|
| DRAWN BY:<br><b>AP</b> | DATE:<br>10/20/2020     |
| SCALE:                 | JOB NUMBER:<br>62930547 |
| SHEET:                 |                         |

**A2.2** 





CONSTRUCTION
AS NOTED ON PLANS REVIEW REVISEO NUMBER NIE

Architect of Record: BRR Architecture, Inc Kansas City Bentonville Phoenix San Francisco Philadelphia Atlanta Austin Miami 8131 Metcalf Avenue Suite 300 Overland Park, KS 66204 Tel: 913-262-9095 Fax: 913-262-9044 PROFESSIONAL SEAL

MOM SUMMIT



INTERIOR DECOR PLAN

AO 10/20/2020 JOB NUMBER: 62930547 As indicated







3 | 1/2" PLYWOOD

NOTE: ALL GYPSUM BOARD CALLED OUT IN PREP OR SERVCIE AREAS AND IN RESTROOMS IS TO BE MOISTURE-RESISTANT GYPSUM BOARD. THE MOISTURE-RESISTANT GYPSUM BOARD ONLY NEEDS TO GO ON THE WET SIDE (PREP/SERVICE/RESTROOM SIDE) OF THE

12(\_) METAL STUD (SEE LEGEND FOR SIZE)
1/2" PLYWOOD



5/8" GYP BOARD

METAL STUD (SEE LEGEND FOR SIZE)

1/2" PLYWOOD

### 2 HEADER CONNECTION DETAIL SCALE: 1 1/2" = 1'-0"



**C** - 2 1/2"

**D** - 3 5/8"

**E** • 4"

**G -** 8"

25(\_) I/2" PLYWOOD

METAL STUD (SEE LEGEND FOR SIZE)

I/2" PLYWOOD

### PLAN AT KNEE WALL SCALE: 3" = 1'-0"



CONSTRUCTION
AS NOTED ON PLANS REVIEW







| INTERIOR WALL<br>DETAILS |  |
|--------------------------|--|
|                          |  |

| PROJECT MANAGER<br>SB | CHECKED BY:  JPS |  |  |  |  |  |
|-----