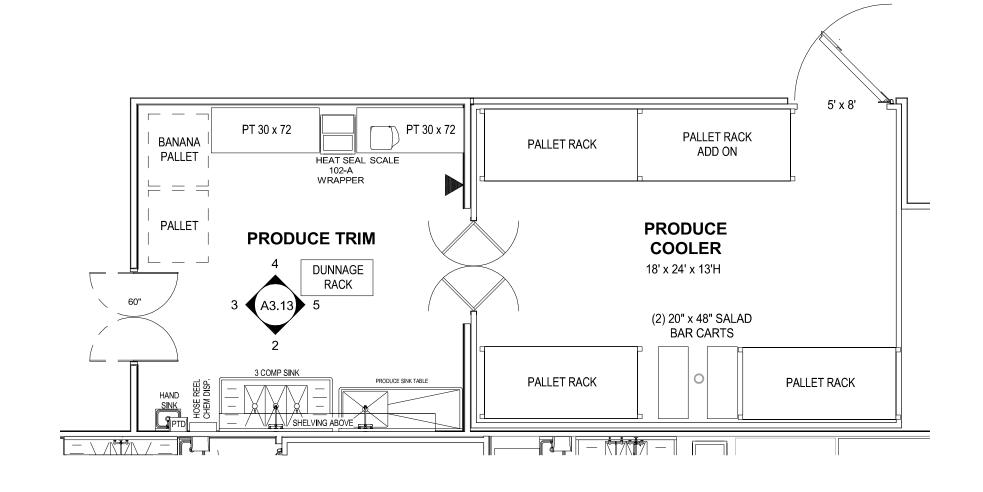

#### **SCOPE OF WORK**

- NEW WINE AND SPIRITS DEPARTMENT IN ADJACENT STORAGE SPACE NEW OFFICES AND EMPLOYEE LOUNGE IN ADJACENT STORAGE SPACE REMOVE MARKET GRILLE RESTAURANT AND ADD CASUAL SEATING AREA
- ADD STARBUCKS KIOSK
- ADD SUSHI ISLAND REMODEL AT KITCHEN AND PREP AREAS ADD DELICATESSEN DEPARTMENT
- NEW PRODUCE PREP AND PRODUCE COOLER ADD CUSTOMER REACH IN DOORS TO DAIRY COOLER
- RESET CENTER STORE FIXTURES
- NEW PHARMACY AND CLINIC
- NEW FLORAL DEPARTMENT NEW CUSTOMER SERVICE & AISLES ONLINE GROCERY PICK UP AREA AT FRONT OF STORE