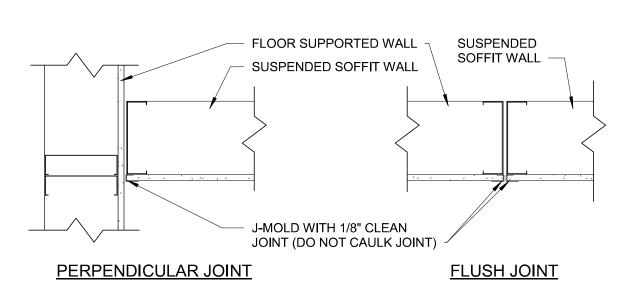

DRAWN BY:<br><b>AP</b> | DATE:<br>10/20/2020  |
| AP 10/20/2020<br>SCALE: JOB NUMBER: | SB                     | JPS                  |









L1 1/2 x 1 1/2 x 16 GA

EACH STUD TYP

#10 TEK

CONT. ATTACH WITH (1)

SCREW AT EACH LEG OF

ATTACH STUD TO ANGLE

ATTACHMENT AND BRACING AT

PARALLEL JOISTS

-PROVIDE AND SECURE UNISTRUT SUPPORT SPANNING BETWEEN

\_\_\_\_3/8" ALL THREAD ROD

BOTTOM CHORDS OF ROOF JOIST AT SUSPENDED SIGNAGE SUPPORTS

1/2" THREADED ROD @ 32" O.C. AND DOUBLENUT, SUSPEND

FROM TOP OF STRUCTURAL

WOOD BLOCKING

DYNAMIC CLOSER

ALUMINUM GRILLE

MODEL STARLITE

126 BRICK PATTERN 9'-0" x F.V. CONTINUOUS

ALUMINUM

WITH (4) #10 TEK SCREWS

ATTACH L2 x 2 x 16 GAUGE

TO TOP AND BOTTOM

(4) #10 TEK SCREWS

6" x 20 GAUGE METAL

MIN STUD TO STUD

### CONNECTION AT STRUCTURE



TYPICAL SLIP-JOINT DETAIL



## 11 CLOUD SECTION SCALE: 1/2" = 1'-0"



CLOUD AT ACT CEILING



### BAR/DINING AREA LIGHTING FRAMEWORK DETAIL









SECTION AT GYP BD CLOUD 6 SCALE: 1/2" = 1'-0"





## 4 BULKHEAD SECTION SCALE: 1/2" = 1'-0"

3 5/8" METAL STUD







### 2 BULKHEAD SECTION SCALE: 1/2" = 1'-0"



**BULKHEAD SECTION** SCALE: 1/2" = 1'-0"



**BRR Architecture, Inc** 

Kansas City Bentonvi**ll**e Phoenix

8131 Metcalf Avenue Suite 300 Overland Park, KS 66204

Tel: 913-262-9095 Fax: 913-262-9044

CONSTRUCTION

REVISEO NUMBER, MI



SUMMIT

| ENLARGED        |
|-----------------|
| PARTIAL RCP     |
| PLANS & CEILING |
| DETAILS         |
| DLTAILS         |

| A5.2            |             |  |
|-----------------|-------------|--|
| SHEET:          |             |  |
| As