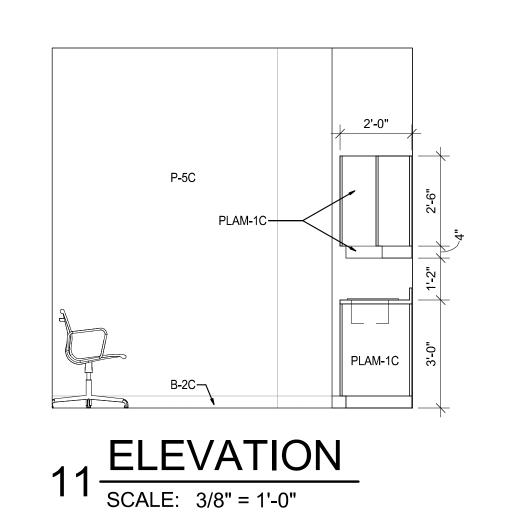

FORMICA                                                                          |             | PECAN WODLINE #5883-58 MATTE (VERT. GRAIN)                                          | USED IN CLINIC; CABINETS                           |
| SSM-1C   | SOLID SURFACE           | CORIAN                                                                           |             | BURLED BEACH                                                                        | USED IN CLINIC; COUNTERS                           |
| WC-1C    | WALL COVERING           | ACROVYN                                                                          | .060" THICK | #920 ALMOND                                                                         | USED IN CLINIC; EXAM ROOMS ABOVE BASE TO 52" AFF   |













































| DATA RACK<br>ABOVE  16  A3.7A  A3.7A  PTD  14  SINK |   |
|-----------------------------------------------------|---|
| PARTIAL FLOOR PLAN                                  | _ |







CLINIC

SCALE: 3/16" = 1'-0"



CONSTRUCTION
AS NOTED ON PLANS REVIEW

REVISION NINT, MIS







ENLARGED PLAN & ELEVATIONS -CLINIC

| SHEET:       |             |
|--------------|-------------|
| As indicated | 62930547    |
| SCALE:       | JOB NUMBER: |
| AP           | 10/20/2020  |
| DRAWN BY:    | DATE:       |
|              |             |







RELEASE FOR
CONSTRUCTION
AS NOTED ON PLANS REVIEW

REVISE NUMBER IN 198









ENLARGED PLAN & ELEVATIONS -MISC. OFFICES

DRAWN BY: 10/20/2020 AP JOB NUMBER: As indicated A3.8A













| PROJECT MANAGER | CHECKED BY: