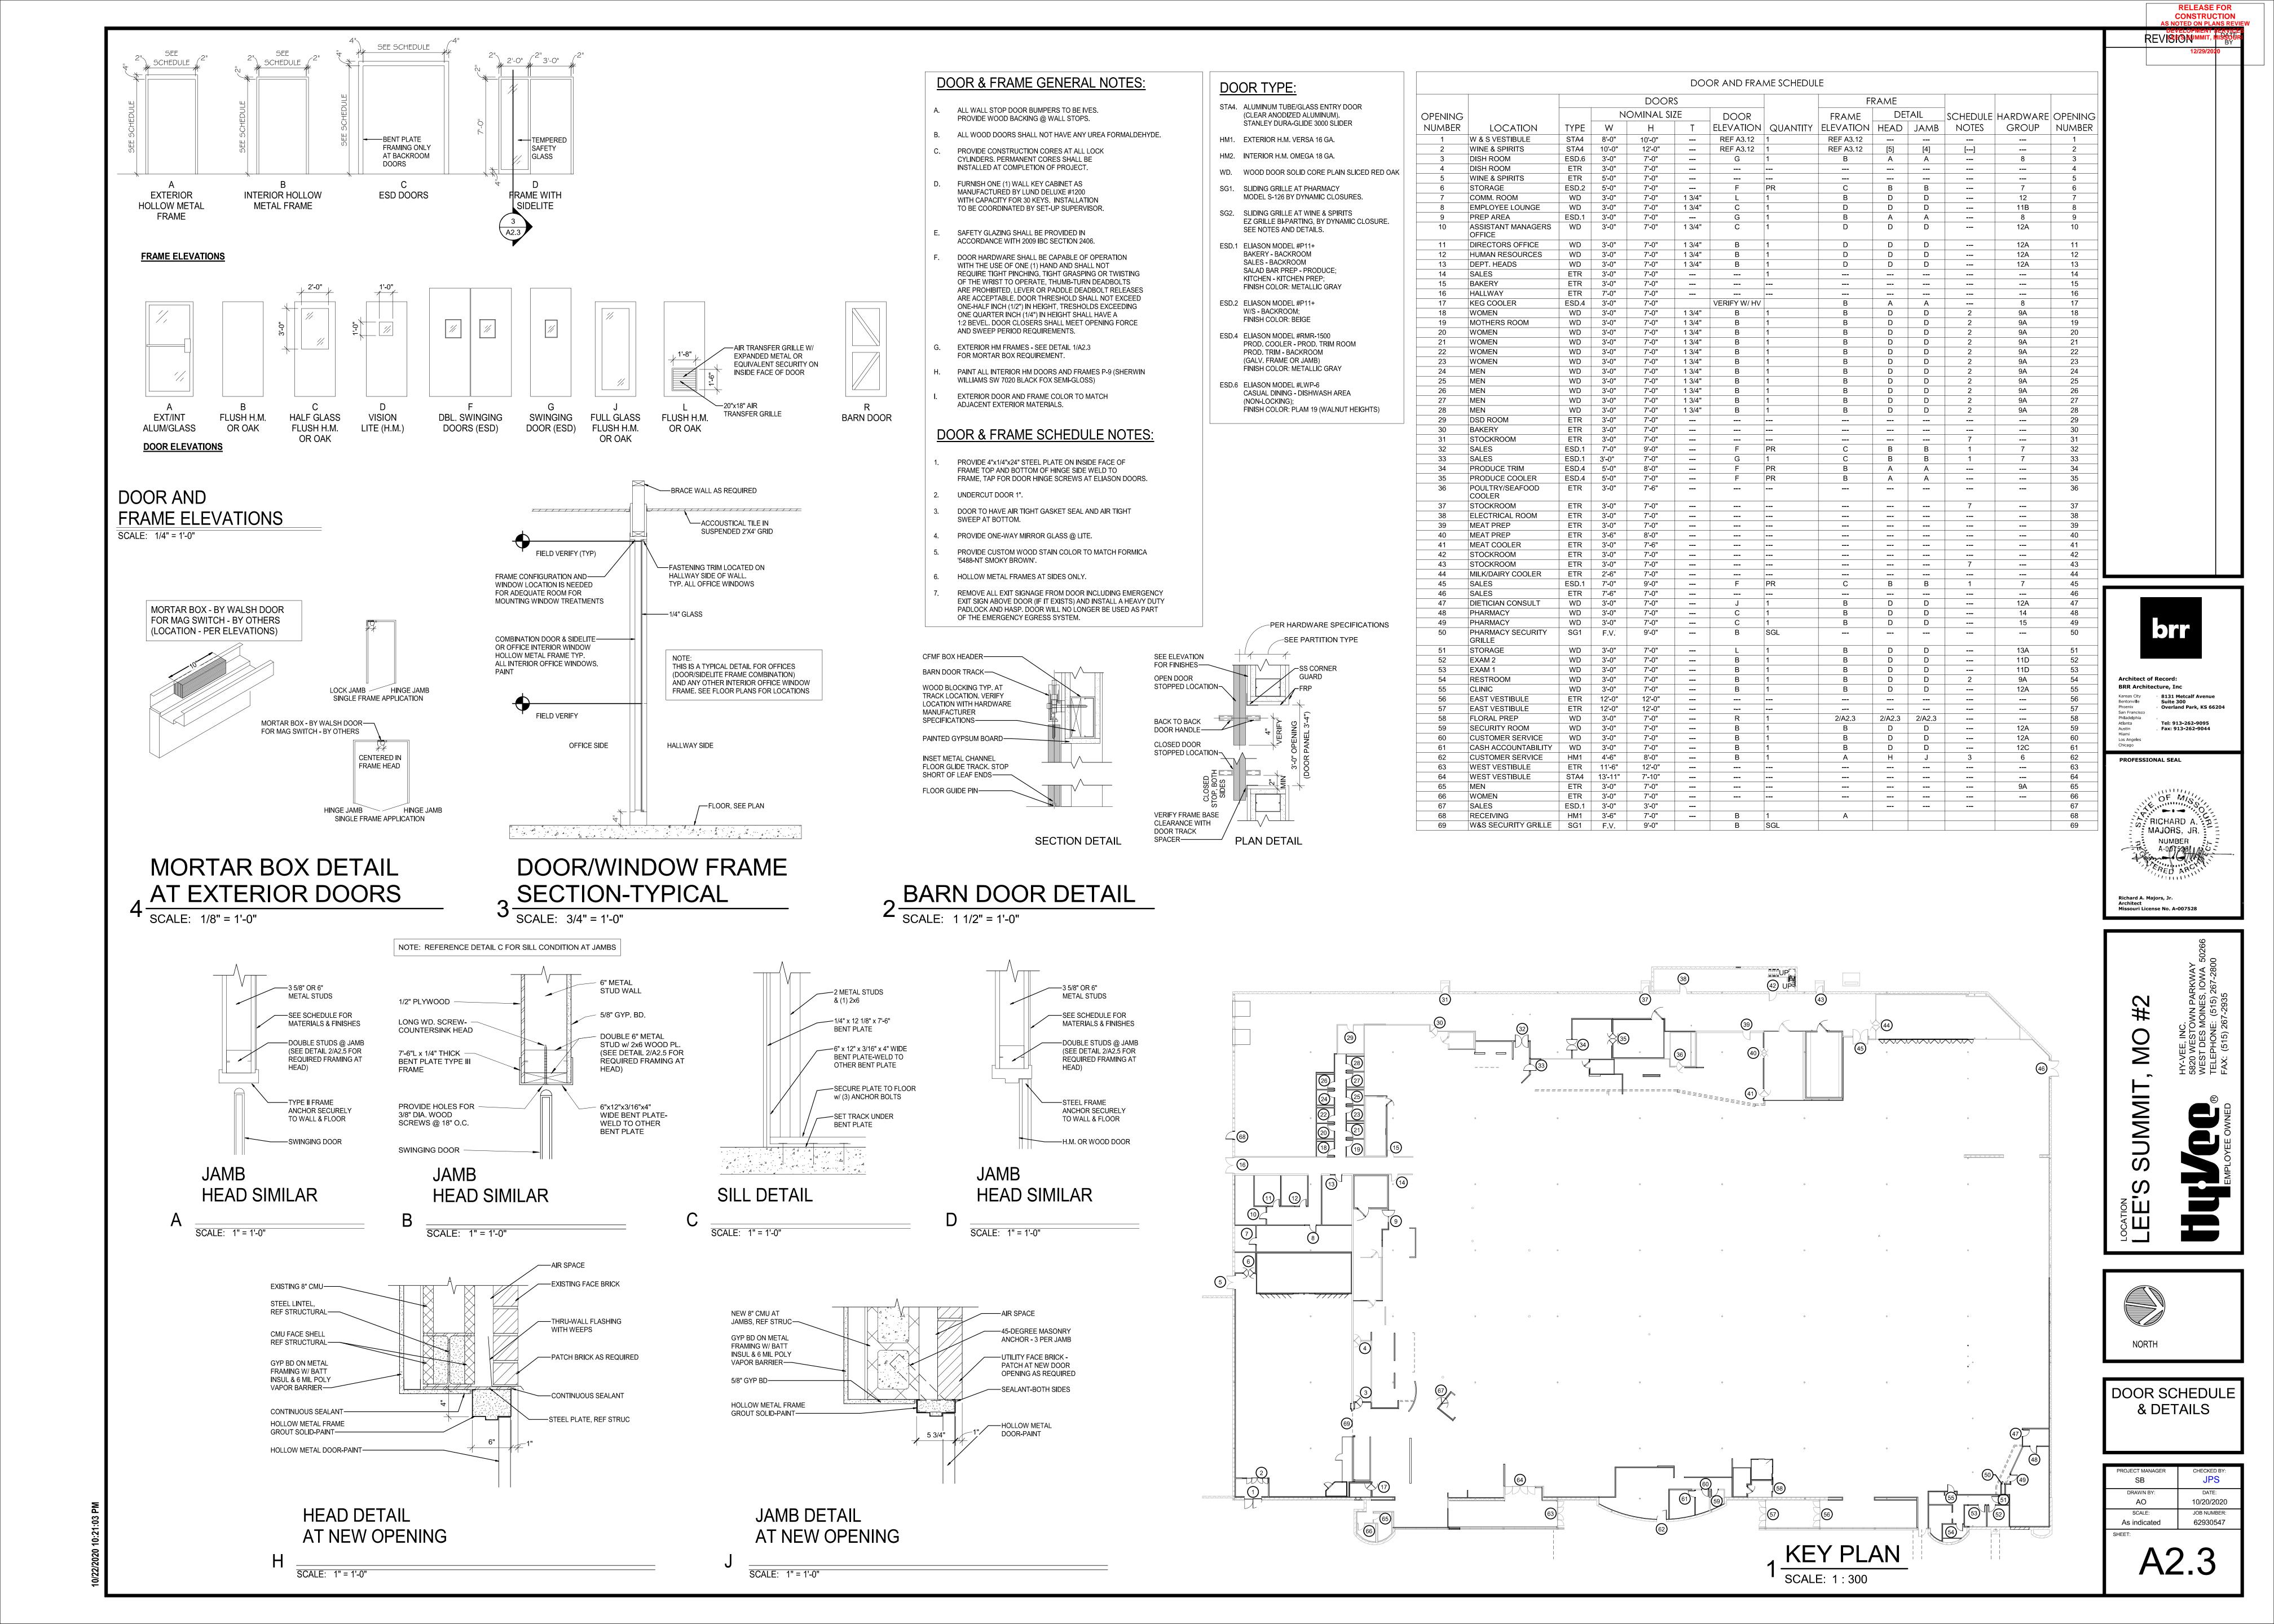

ANS REVIEW

REVISEO NUMBER 1 SERVICE



Architect of Record:
BRR Architecture, Inc

Kansas City
Bentonville
Phoenix
San Francisco
Philadelphia
Atlanta
Atlanta
Miami
Los Angeles
Chicago

BRR Architecture, Inc

8131 Metcalf Avenue
Suite 300
Overland Park, KS 66204

Fau: 913-262-9095
Fax: 913-262-9095

PROFESSIONAL SEAL



Richard A. Majors, Jr. Architect Missouri License No. A-007528

> 7-VEE, INC. 20 WESTOWN PARKWAY EST DES MOINES, IOWA 50266 :LEPHONE: (515) 267-2800 X: (515) 267-2935

EE'S SUMMIT,



FINISH SCHEDULE

| PROJECT MANAGER<br>SB  | CHECKED BY:  JPS        |
|------------------------|-------------------------|
| DRAWN BY:<br><b>AP</b> | DATE:<br>10/20/2020     |
| SCALE:                 | JOB NUMBER:<br>62930547 |
| SHEET:                 |                         |

**A2.2** 





CONSTRUCTION
AS NOTED ON PLANS REVIEW REVISEO NUMBER NIE

Architect of Record: BRR Architecture, Inc Kansas City Bentonville Phoenix San Francisco Philadelphia Atlanta Austin Miami 8131 Metcalf Avenue Suite 300 Overland Park, KS 66204 Tel: 913-262-9095 Fax: 913-262-9044 PROFESSIONAL SEAL

MOM SUMMIT



INTERIOR DECOR PLAN

AO 10/20/2020 JOB NUMBER: 62930547 As indicated







3 | 1/2" PLYWOOD

NOTE: ALL GYPSUM BOARD CALLED OUT IN PREP OR SERVCIE AREAS AND IN RESTROOMS IS TO BE MOISTURE-RESISTANT GYPSUM BOARD. THE MOISTURE-RESISTANT GYPSUM BOARD ONLY NEEDS TO GO ON THE WET SIDE (PREP/SERVICE/RESTROOM SIDE) OF THE

12(\_) METAL STUD (SEE LEGEND FOR SIZE)
1/2" PLYWOOD



5/8" GYP BOARD

METAL STUD (SEE LEGEND FOR SIZE)

1/2" PLYWOOD

### 2 HEADER CONNECTION DETAIL SCALE: 1 1/2" = 1'-0"