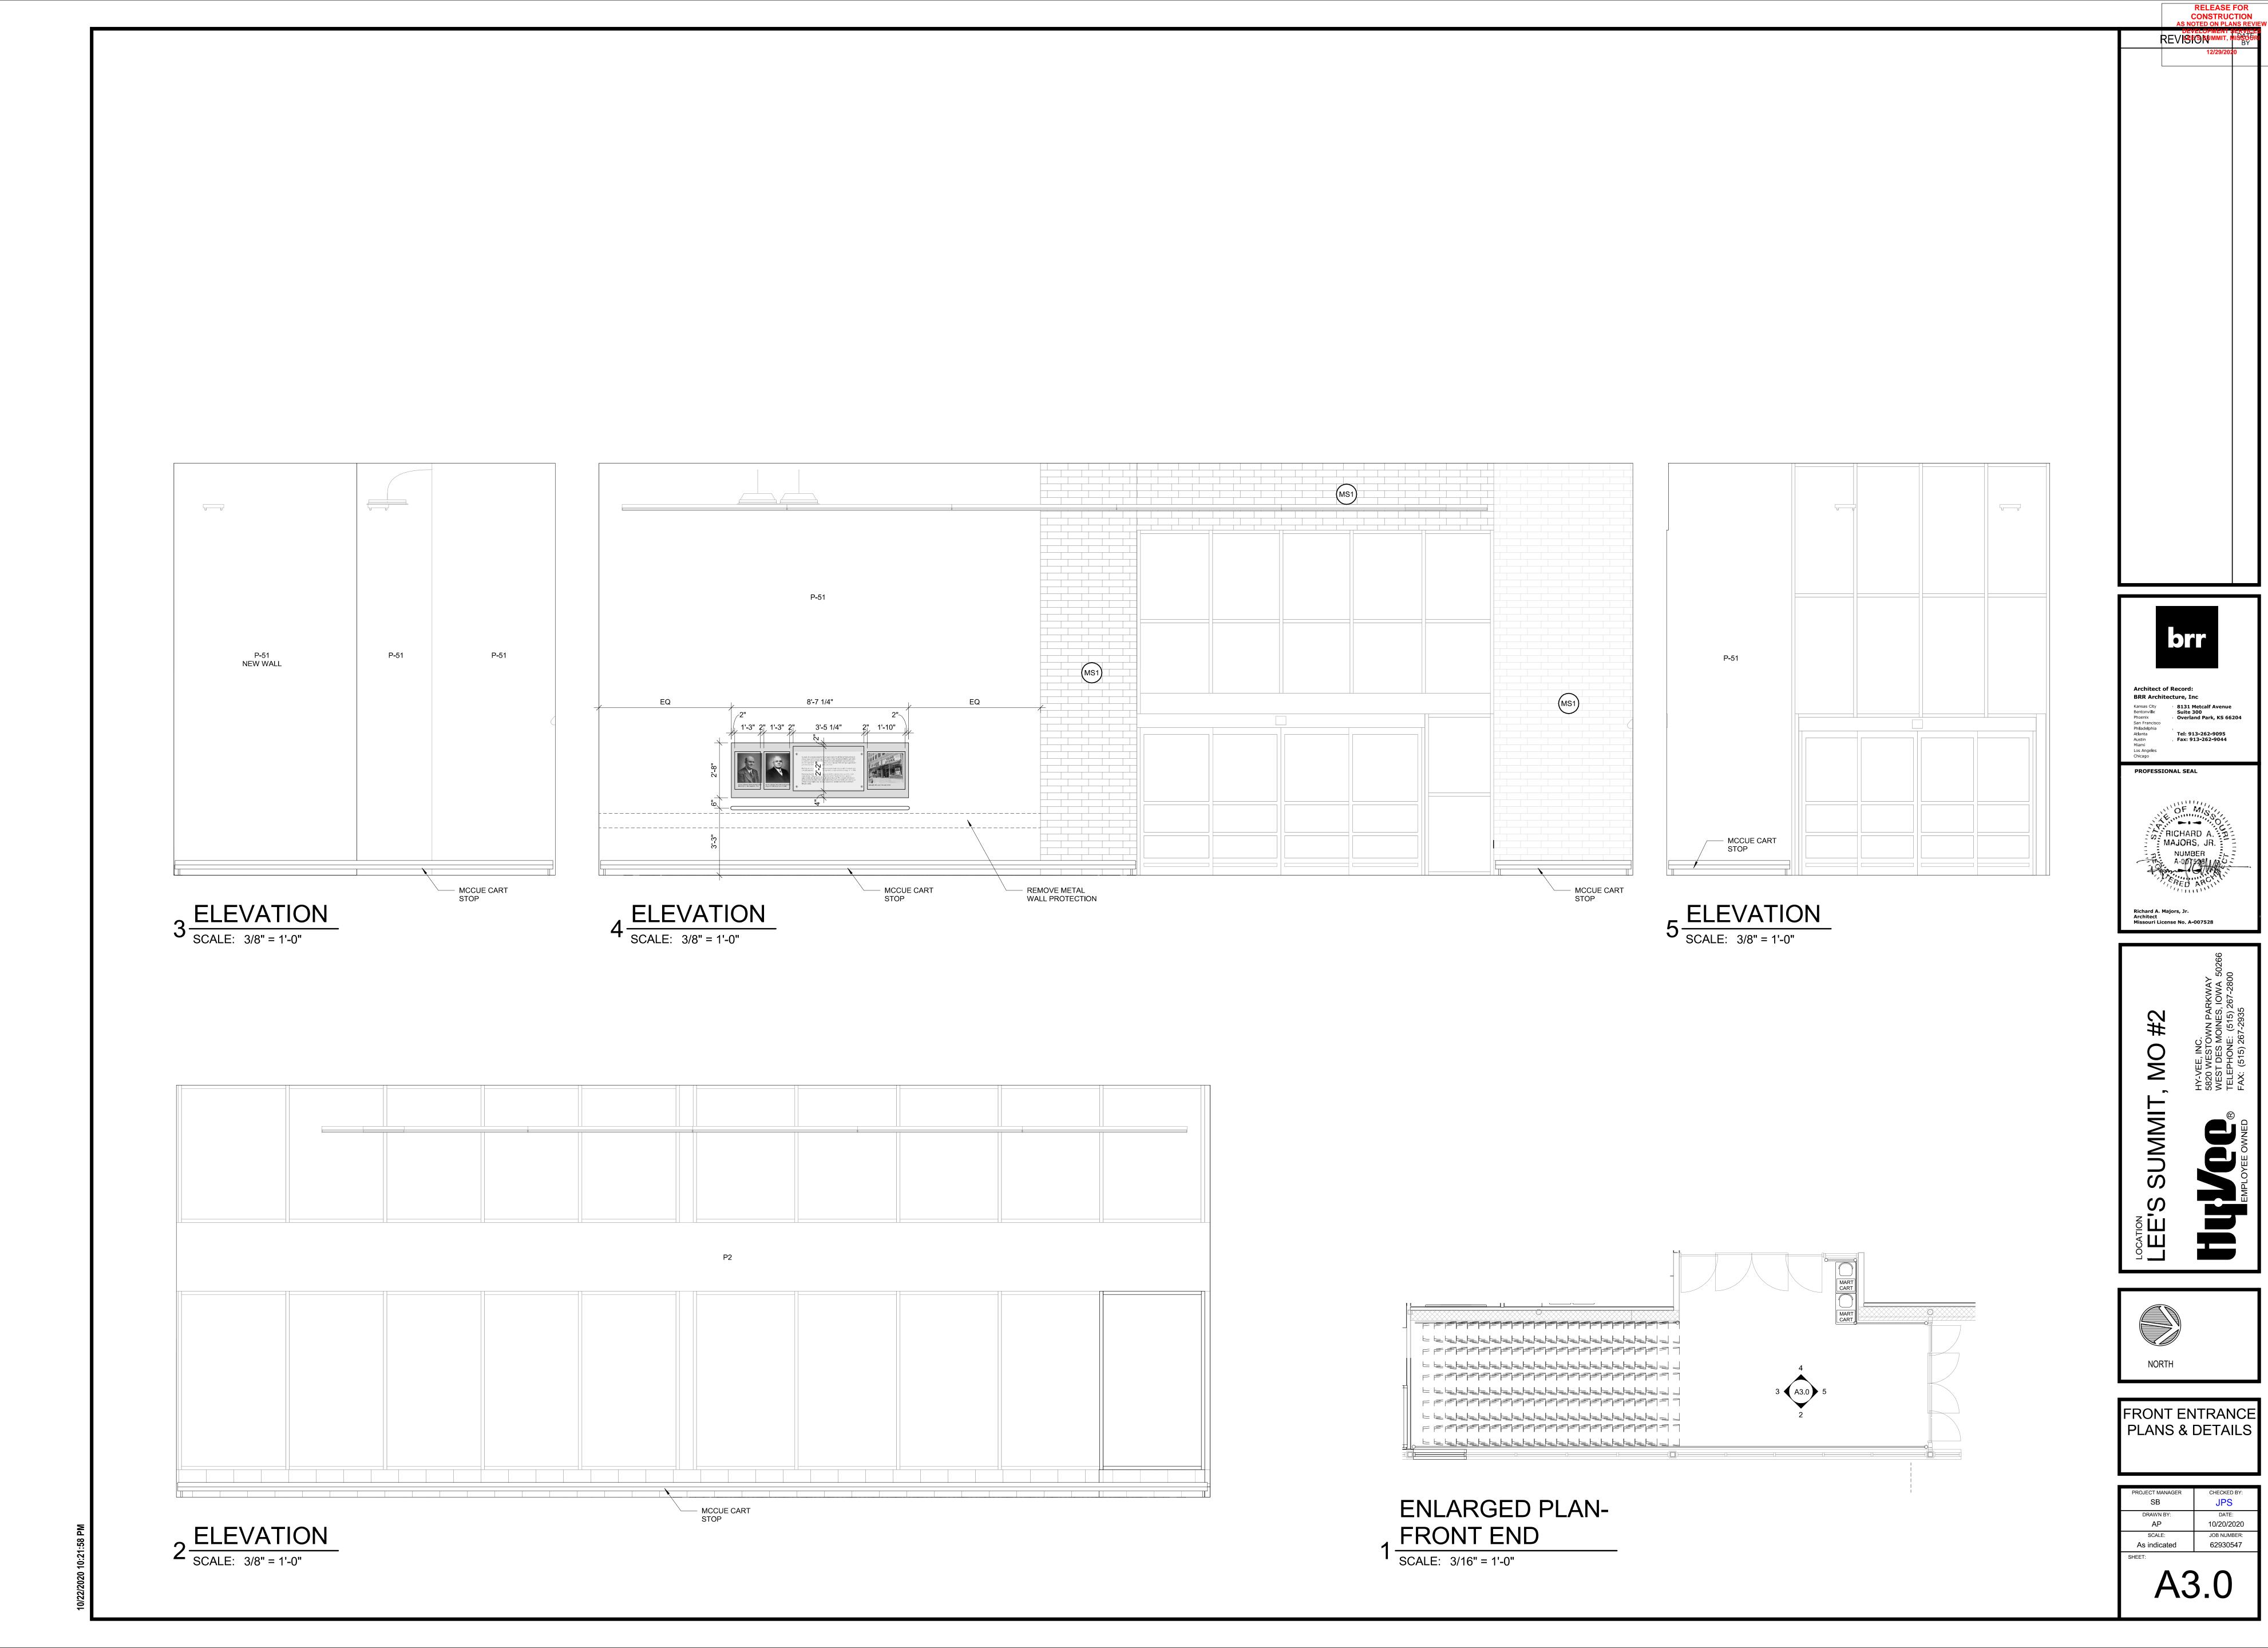

1'-0"



**C** - 2 1/2"

**D** - 3 5/8"

**E** • 4"

**G -** 8"

25(\_) I/2" PLYWOOD

METAL STUD (SEE LEGEND FOR SIZE)

I/2" PLYWOOD

### PLAN AT KNEE WALL SCALE: 3" = 1'-0"



CONSTRUCTION
AS NOTED ON PLANS REVIEW







| INTERIOR WALL<br>DETAILS |  |
|--------------------------|--|
|                          |  |

| PROJECT MANAGER<br>SB | CHECKED BY:  JPS |  |  |  |  |  |
|-----------------------|------------------|--|--|--|--|--|
| DRAWN BY:             | DATE:            |  |  |  |  |  |
| AP                    | 10/20/2020       |  |  |  |  |  |
| SCALE:                | JOB NUMBER:      |  |  |  |  |  |
| As indicated          | 62930547         |  |  |  |  |  |
| SHEET:                | SHEET:           |  |  |  |  |  |
| A2.5                  |                  |  |  |  |  |  |









**DETAIL 19/A3.1** 

FOR FINISH SCHEDULE SEE SHEET A2.2. BASE & FLOOR TILE - GRANULAR QUARTZ EPOXY - SEE FLOOR FINISH PLAN FOR COLOR DESIGNATION - BASE REFERENCE

ALL MILLWORK IN FOOD SERVICE AREAS TO HAVE ALL SURFACES FINISHED-NO EXPOSED EDGES OR UNDER SIDES



## 21 EPOXY BASE DETAIL SCALE: 3" = 1'-0"





Richard A. Majors, Jr. Architect Missouri License No. A-007528

M

CONSTRUCTION
AS NOTED ON PLANS REVIEW

REVISEO NUMIT, MISS

# 20 QUARRY TILE BASE DETAIL SCALE: 3" = 1'-0"



19 ELEVATION
SCALE: 3/8" = 1'-0"



18 ELEVATION

SCALE: 3/8" = 1'-0"



17 ELEVATION

SCALE: 3/8" = 1'-0"







PARTIAL FLOOR PLAN -14 FOOD SERVICE

SCALE: 3/16" = 1'-0"



ENLARGED PLAN & ELEVATIONS -FOOD SERVICE

| PROJECT MANAGER | CHECKED BY: |
|-----------------|-------------|
| SB              |