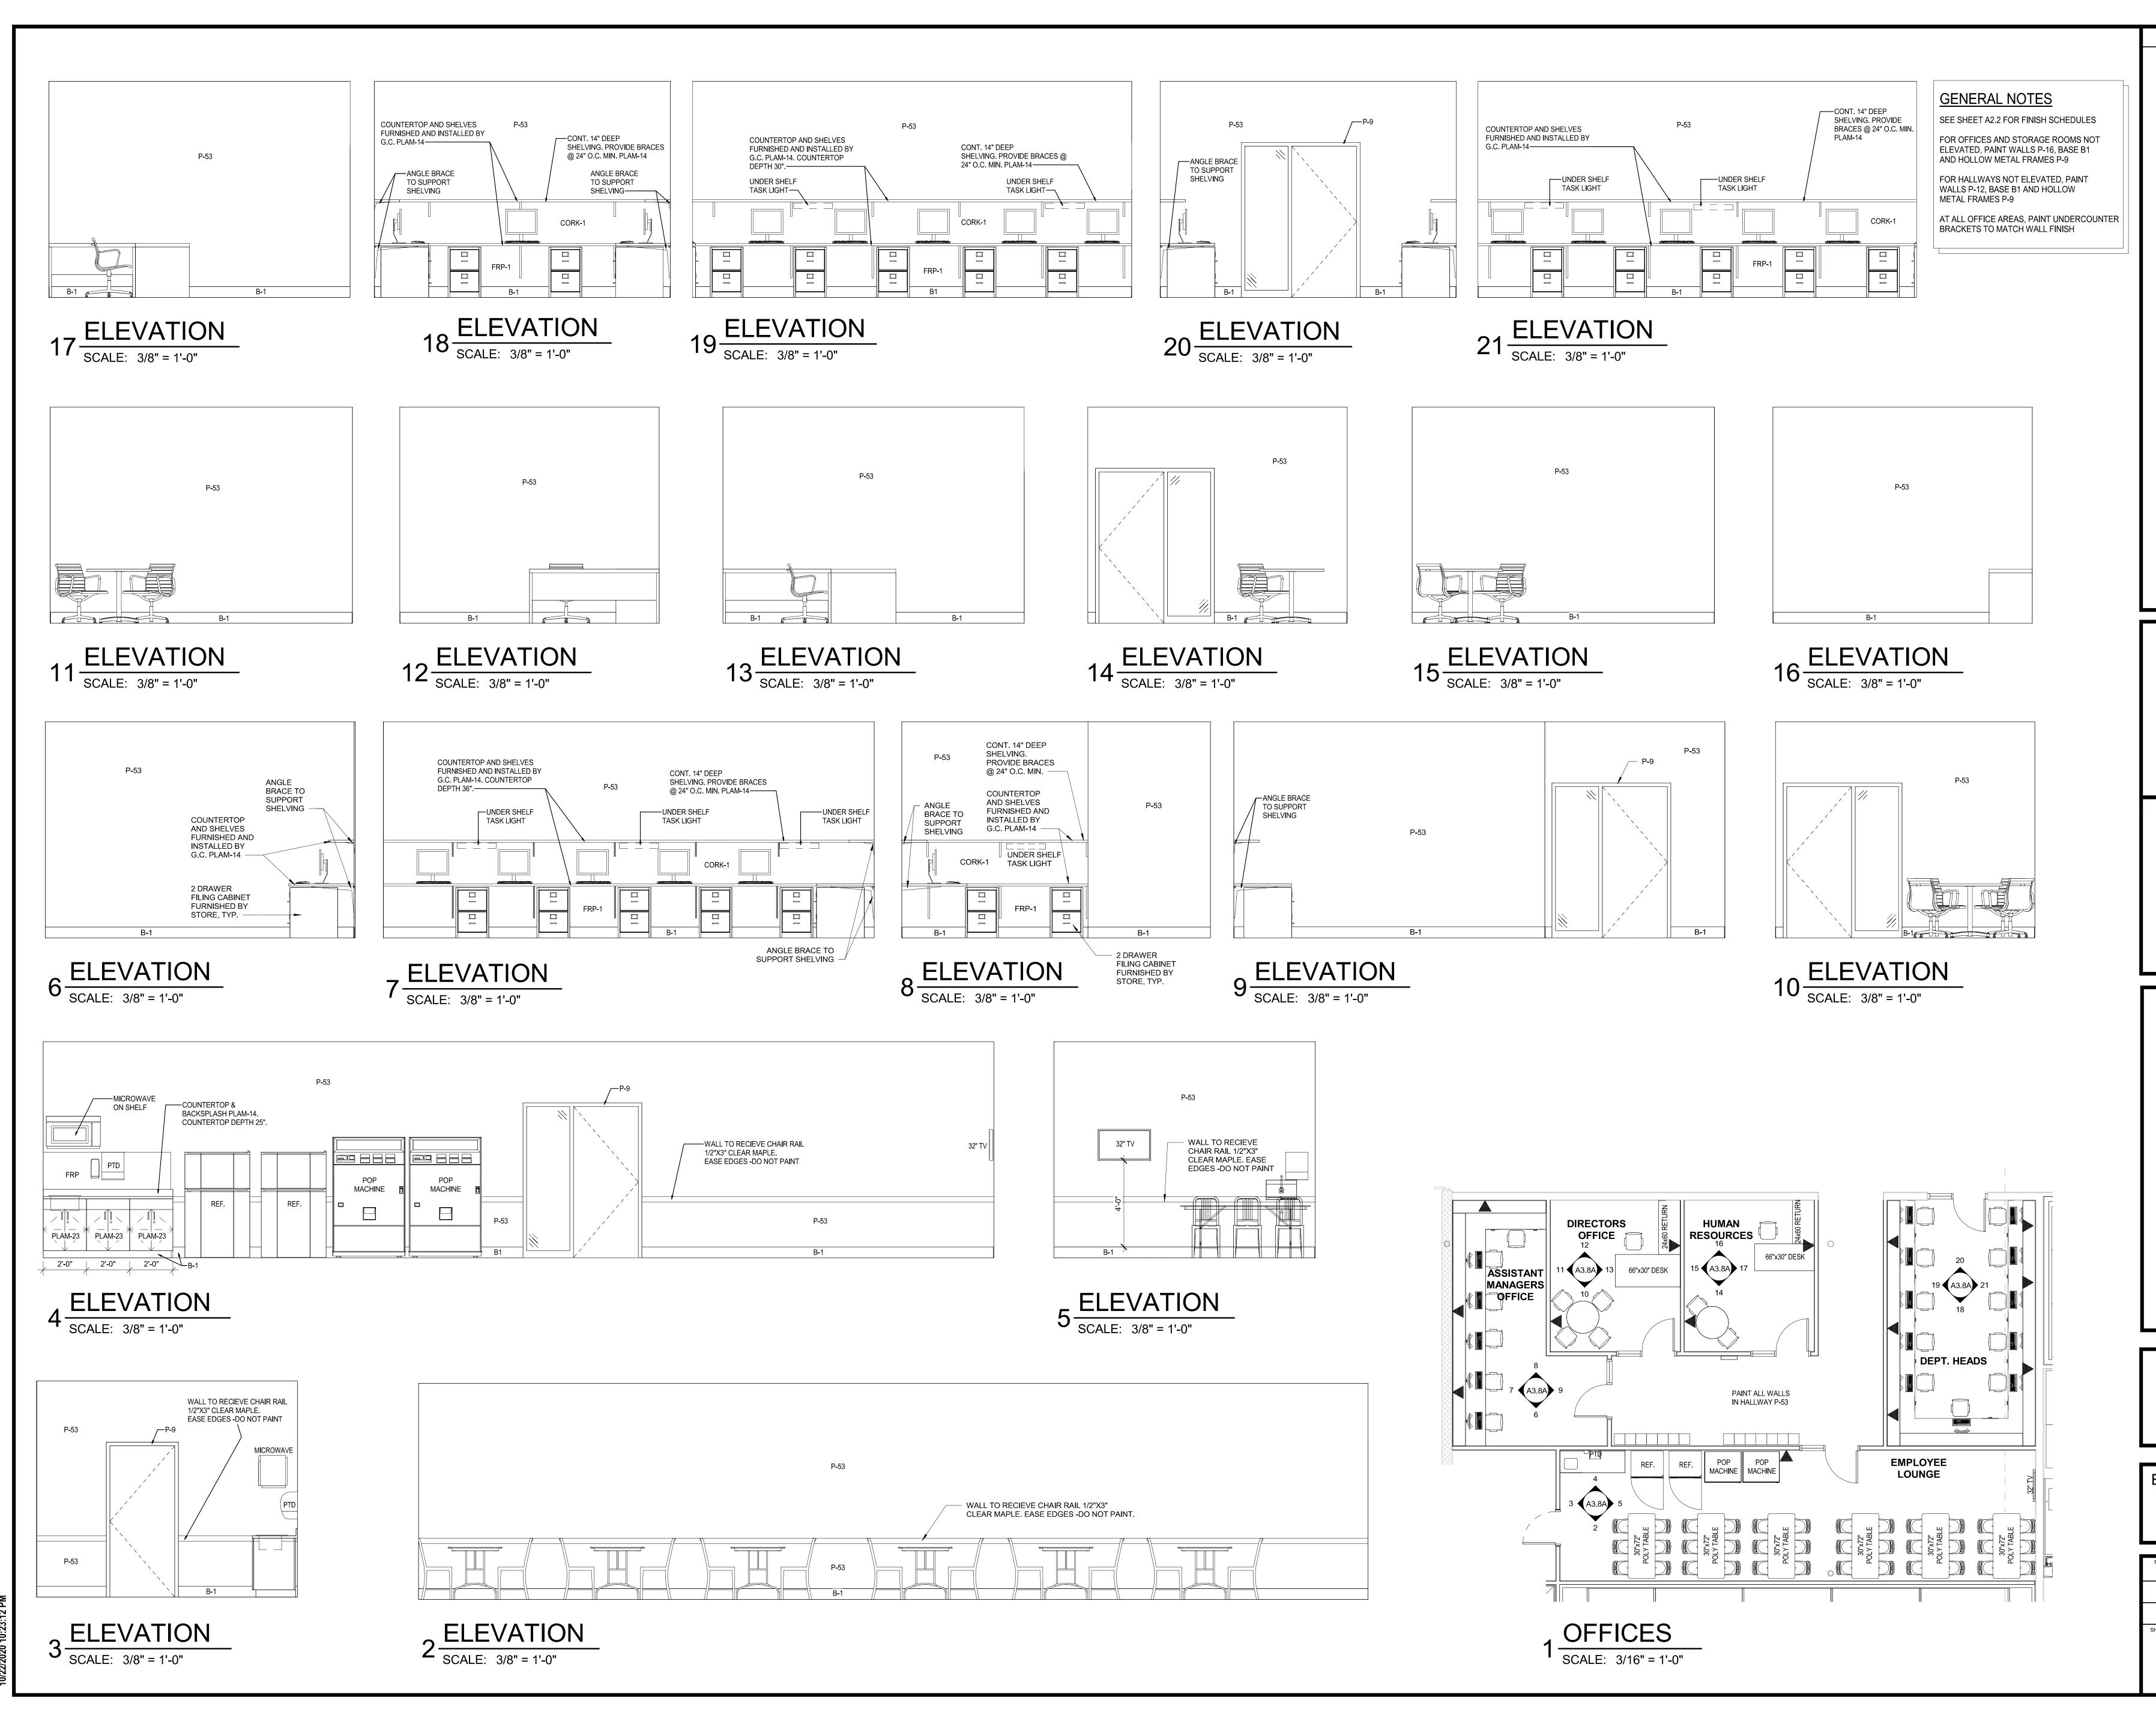

| .060" THICK | #920 ALMOND                                                                         | USED IN CLINIC; EXAM ROOMS ABOVE BASE TO 52" AFF   |













































| DATA RACK<br>ABOVE  16  A3.7A  A3.7A  PTD  14  SINK |   |
|-----------------------------------------------------|---|
| PARTIAL FLOOR PLAN                                  | _ |







CLINIC

SCALE: 3/16" = 1'-0"



CONSTRUCTION
AS NOTED ON PLANS REVIEW

REVISION NINT, MIS







ENLARGED PLAN & ELEVATIONS -CLINIC

| SHEET:       |             |
|--------------|-------------|
| As indicated | 62930547    |
| SCALE:       | JOB NUMBER: |
| AP           | 10/20/2020  |
| DRAWN BY:    | DATE:       |
|              |             |







RELEASE FOR
CONSTRUCTION
AS NOTED ON PLANS REVIEW

REVISE NUMBER IN 198









ENLARGED PLAN & ELEVATIONS -MISC. OFFICES

DRAWN BY: 10/20/2020 AP JOB NUMBER: As indicated A3.8A













| PROJECT MANAGER | CHECKED BY: |
|-----------------|-------------|
| SB              | JPS         |
| DRAWN BY:       | DATE:       |
| JRM             | 10/20/2020  |
| SCALE:          | JOB NUMBER: |
| 3/8" = 1'-0"    | 62930547    |
| SHEET:          |             |
|                 |             |

SCANROOM OFFICE

SCALE: 3/8" = 1'-0" A3.8B











RELEASE FOR
CONSTRUCTION
AS NOTED ON PLANS REVIEW

REVISES NUMBER 1 NEW

8131 Metcalf Avenue Suite 300 Overland Park, KS 66204

Tel: 913-262-9095 Fax: 913-262-9044

RICHARD A. MAJORS, JR.





High Top Managers Chicago

PROFESSIONAL SEAT

HY-V