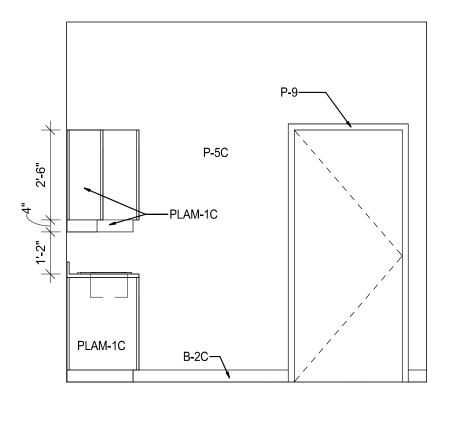

#### **SCOPE OF WORK**

- NEW WINE AND SPIRITS DEPARTMENT IN ADJACENT STORAGE SPACE NEW OFFICES AND EMPLOYEE LOUNGE IN ADJACENT STORAGE SPACE REMOVE MARKET GRILLE RESTAURANT AND ADD CASUAL SEATING AREA
- ADD STARBUCKS KIOSK
- ADD SUSHI ISLAND REMODEL AT KITCHEN AND PREP AREAS ADD DELICATESSEN DEPARTMENT
- NEW PRODUCE PREP AND PRODUCE COOLER ADD CUSTOMER REACH IN DOORS TO DAIRY COOLER
- RESET CENTER STORE FIXTURES
- NEW PHARMACY AND CLINIC
- NEW FLORAL DEPARTMENT NEW CUSTOMER SERVICE & AISLES ONLINE GROCERY PICK UP AREA AT FRONT OF STORE