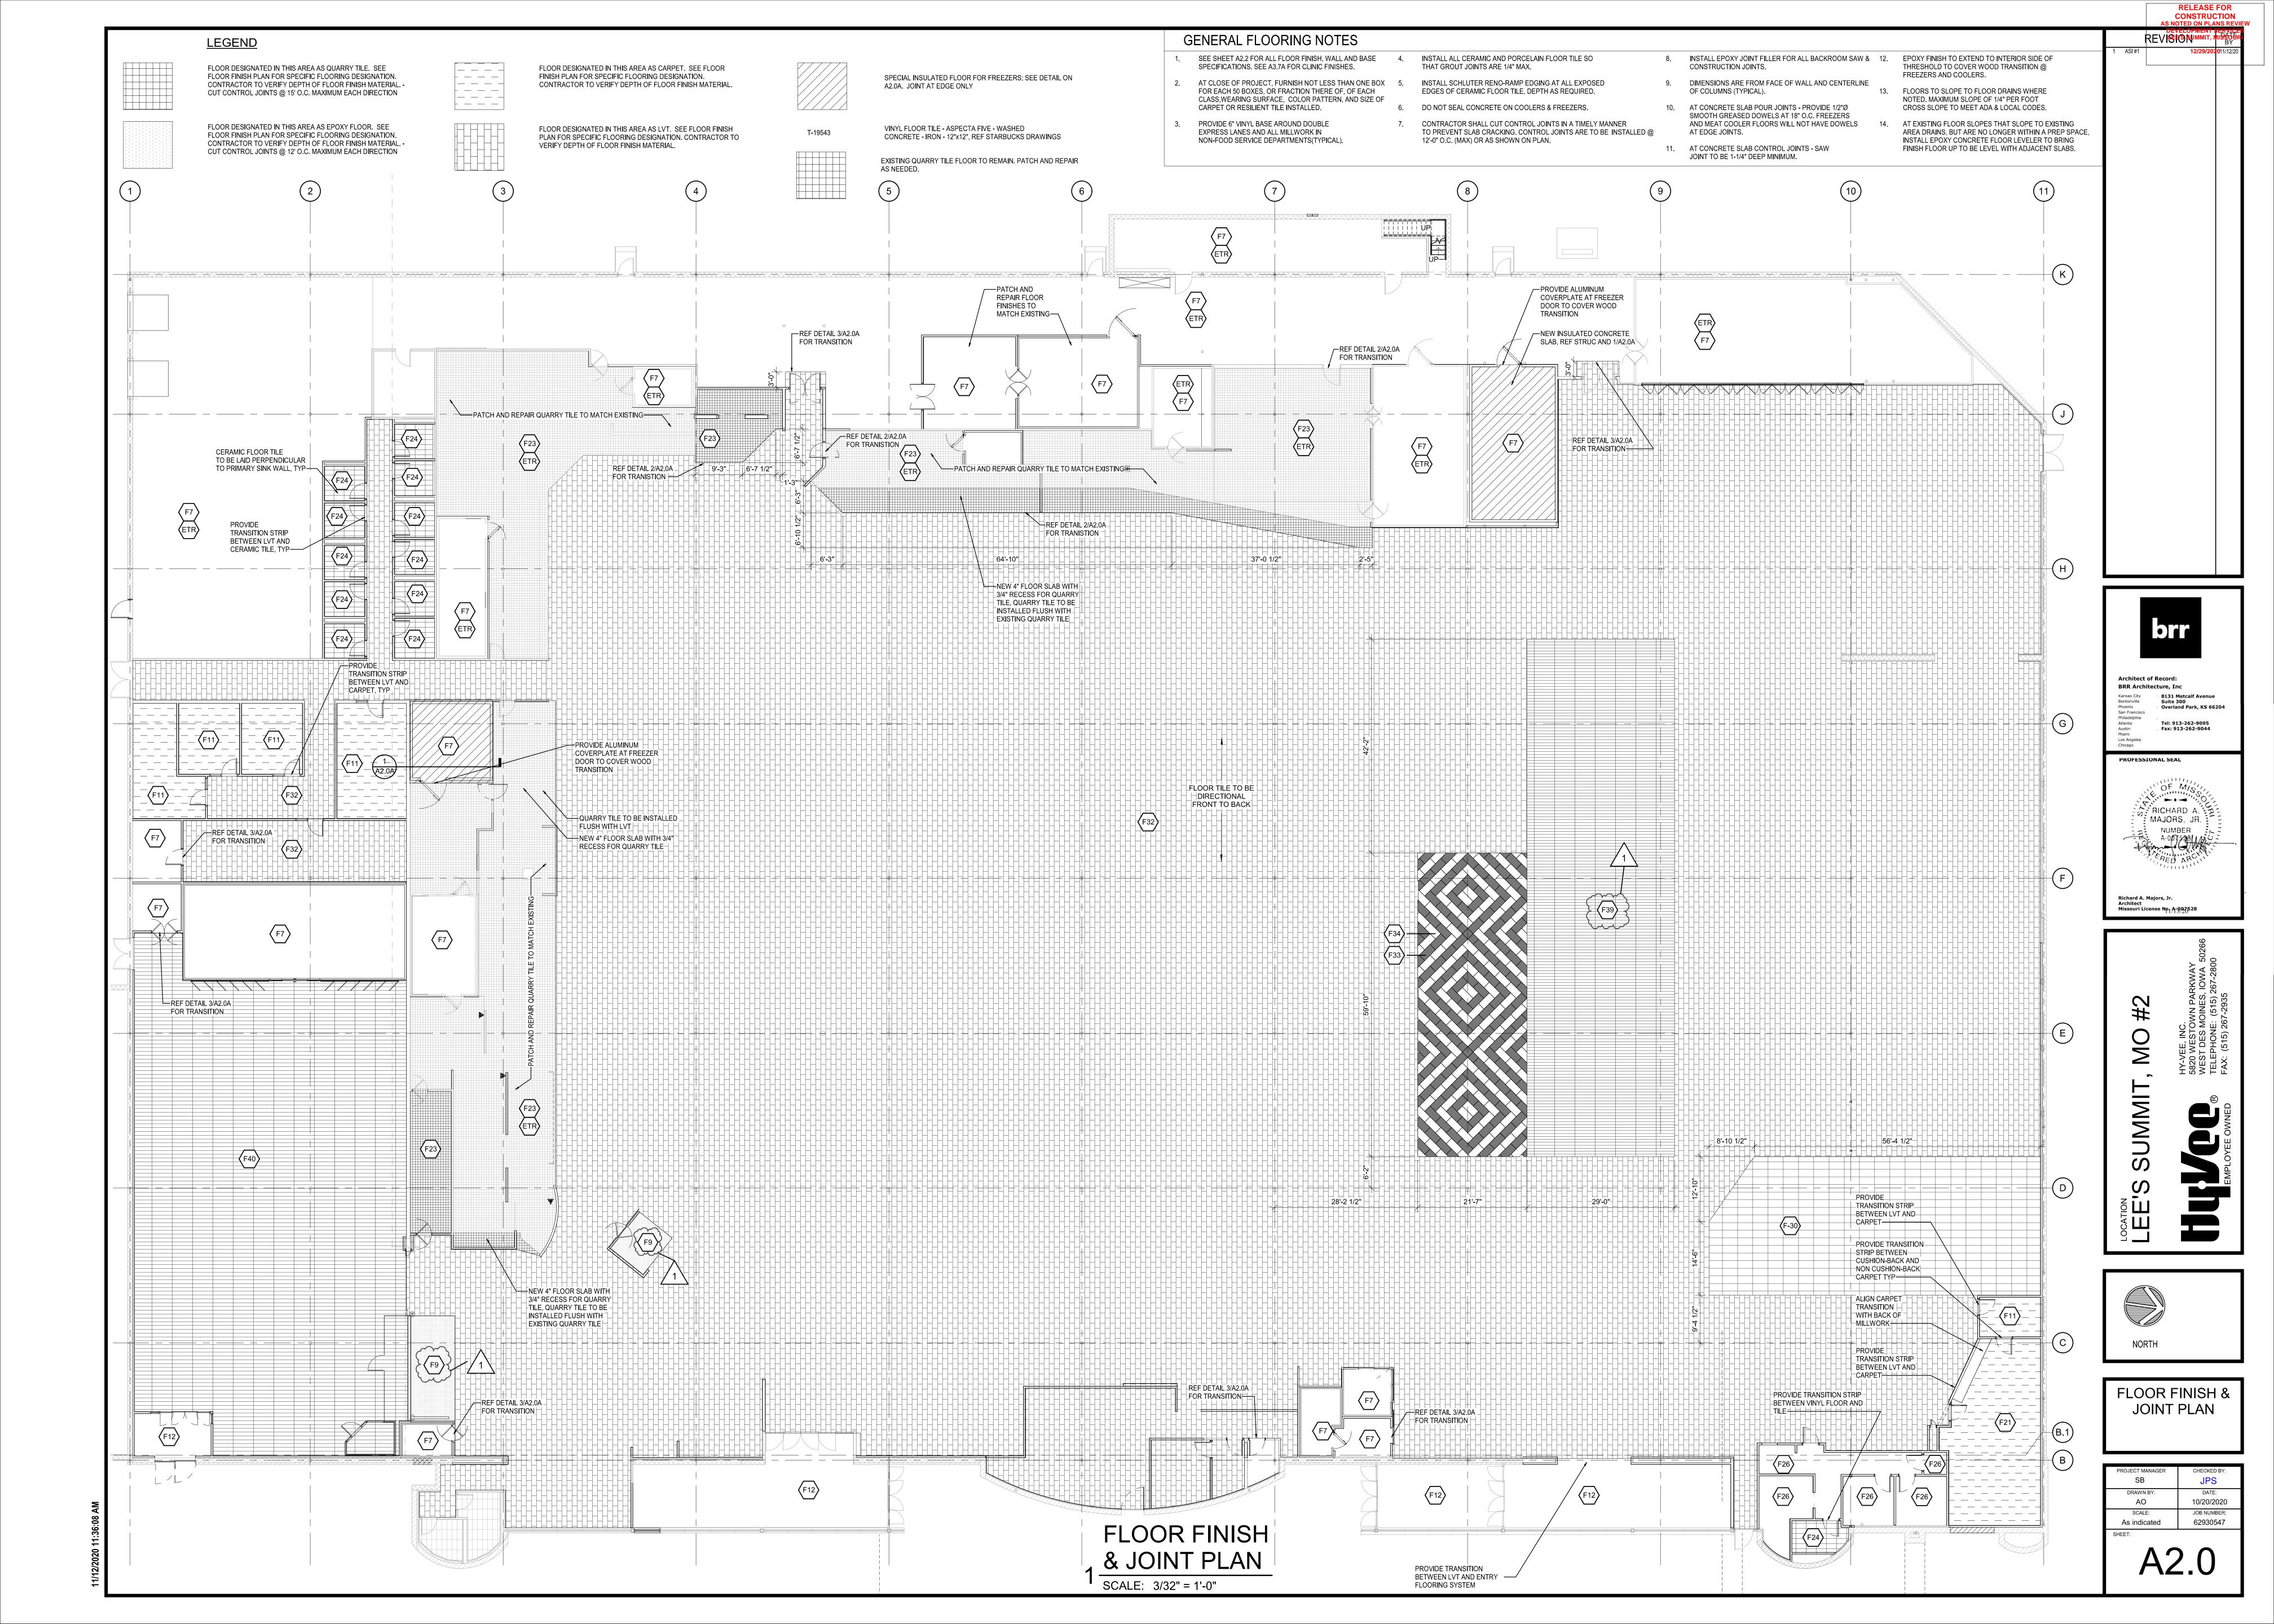

## 3 VCT TRANSITION SCALE: 6" = 1'-0"

### TILE TRANSITION

2 SCALE: 6" = 1'-0"

### 1 INSULATED FLOOR SECTION

SCALE: 1/2" = 1'-0"

TOP OF BOX TO BE 1/4"
BELOW FINISHED FLOOR

-----18x18 WOOD BOX

—GRANULAR FILL

—CONCRETE FLOOR SLAB

CONCRETE TOPPER POURED-

PVC PIPE-SEE——/ FLOOR PLAN

5 PVC TRENCH JUNCTION
SCALE: 3/4" = 1'-0"

1/8" x 1 1/4" SAW CUT——— JOINT @ 5" SLAB

CONCRETE SLAB

4 CONTROL JOINT
SCALE: 1" = 1'-0"

CAPPING OFF PULL BOX

SUMMIT, MO #2

HY-VEE, INC.
5820 WESTOWN PARKWAY
WEST DES MOINES, IOWA 50266
TELEPHONE: (515) 267-2800

JOINT PLAN

PROJECT MANAGER CHECKED BY:

FLOOR FINISH &

| ۸ 🔿          | $\wedge$    |
|--------------|-------------|
| SHEET:       |             |
| As indicated | 62930547    |
| SCALE:       | JOB NUMBER: |
| AO           | 10/20/2020  |
| DRAWN BY:    | DATE:       |
|              |             |