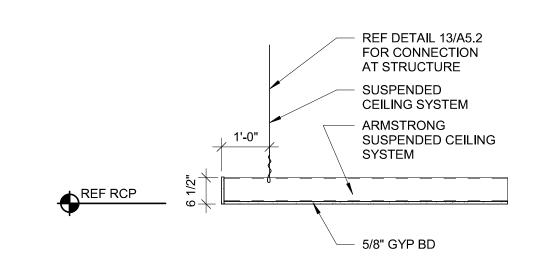

## 3 VCT TRANSITION SCALE: 6" = 1'-0"

### TILE TRANSITION

2 SCALE: 6" = 1'-0"

### 1 INSULATED FLOOR SECTION

SCALE: 1/2" = 1'-0"

TOP OF BOX TO BE 1/4"
BELOW FINISHED FLOOR

-----18x18 WOOD BOX

—GRANULAR FILL

—CONCRETE FLOOR SLAB

CONCRETE TOPPER POURED-

PVC PIPE-SEE——/ FLOOR PLAN

5 PVC TRENCH JUNCTION
SCALE: 3/4" = 1'-0"

1/8" x 1 1/4" SAW CUT——— JOINT @ 5" SLAB

CONCRETE SLAB

4 CONTROL JOINT
SCALE: 1" = 1'-0"

CAPPING OFF PULL BOX

SUMMIT, MO #2

HY-VEE, INC.
5820 WESTOWN PARKWAY
WEST DES MOINES, IOWA 50266
TELEPHONE: (515) 267-2800