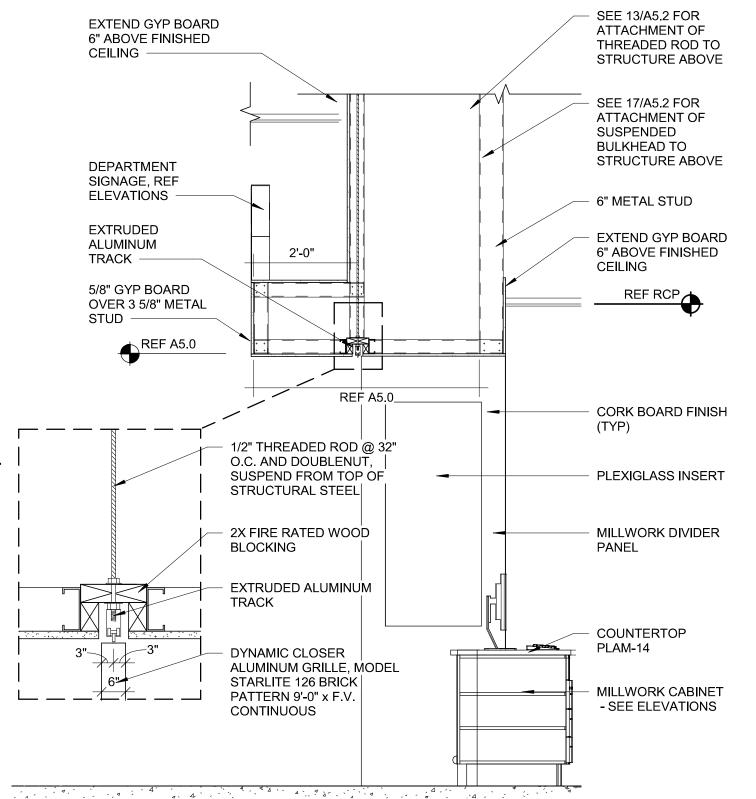

## 3 VCT TRANSITION SCALE: 6" = 1'-0"

### TILE TRANSITION

2 SCALE: 6" = 1'-0"

### 1 INSULATED FLOOR SECTION

SCALE: 1/2" = 1'-0"

TOP OF BOX TO BE 1/4"
BELOW FINISHED FLOOR

-----18x18 WOOD BOX

—GRANULAR FILL

—CONCRETE FLOOR SLAB

CONCRETE TOPPER POURED-

PVC PIPE-SEE——/ FLOOR PLAN

5 PVC TRENCH JUNCTION
SCALE: 3/4" = 1'-0"

1/8" x 1 1/4" SAW CUT——— JOINT @ 5" SLAB

CONCRETE SLAB

4 CONTROL JOINT
SCALE: 1" = 1'-0"

CAPPING OFF PULL BOX

SUMMIT, MO #2

HY-VEE, INC.
5820 WESTOWN PARKWAY
WEST DES MOINES, IOWA 50266
TELEPHONE: (515) 267-2800