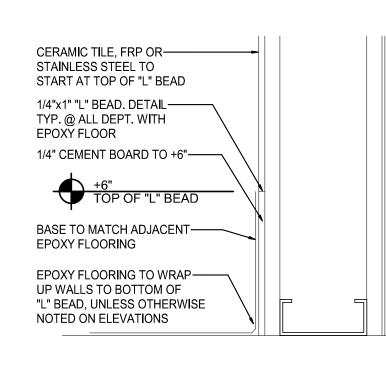

------------|--|
|                          |  |

| PROJECT MANAGER<br>SB | CHECKED BY:  JPS |  |  |  |  |  |
|-----------------------|------------------|--|--|--|--|--|
| DRAWN BY:             | DATE:            |  |  |  |  |  |
| AP                    | 10/20/2020       |  |  |  |  |  |
| SCALE:                | JOB NUMBER:      |  |  |  |  |  |
| As indicated          | 62930547         |  |  |  |  |  |
| SHEET:                | SHEET:           |  |  |  |  |  |
| A2.5                  |                  |  |  |  |  |  |









**DETAIL 19/A3.1** 

FOR FINISH SCHEDULE SEE SHEET A2.2. BASE & FLOOR TILE - GRANULAR QUARTZ EPOXY - SEE FLOOR FINISH PLAN FOR COLOR DESIGNATION - BASE REFERENCE

ALL MILLWORK IN FOOD SERVICE AREAS TO HAVE ALL SURFACES FINISHED-NO EXPOSED EDGES OR UNDER SIDES



## 21 EPOXY BASE DETAIL SCALE: 3" = 1'-0"





Richard A. Majors, Jr. Architect Missouri License No. A-007528

M

CONSTRUCTION
AS NOTED ON PLANS REVIEW

REVISEO NUMIT, MISS

# 20 QUARRY TILE BASE DETAIL SCALE: 3" = 1'-0"



19 ELEVATION
SCALE: 3/8" = 1'-0"



18 ELEVATION

SCALE: 3/8" = 1'-0"



17 ELEVATION

SCALE: 3/8" = 1'-0"







PARTIAL FLOOR PLAN -14 FOOD SERVICE

SCALE: 3/16" = 1'-0"



ENLARGED PLAN & ELEVATIONS -FOOD SERVICE

| PROJECT MANAGER | CHECKED BY: |
|-----------------|-------------|
| SB              | JPS         |
| DRAWN BY:       | DATE:       |
| AP              | 10/20/2020  |
| SCALE:          | JOB NUMBER: |
| As indicated    | 62930547    |
| <b>★ つ</b>      | 1 1         |
| HJ.             | . IA        |























| 1 | PARTIAL FLOOR PLAN - D