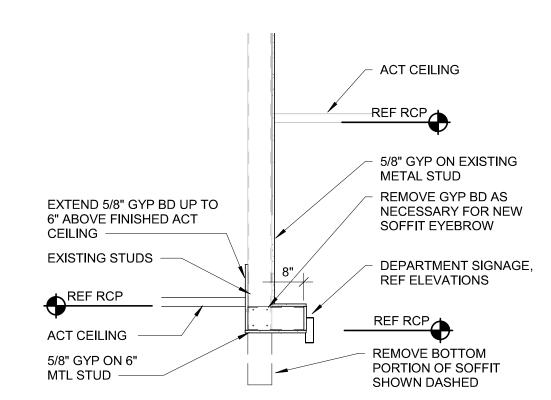

HMENT AND BRACING AT

PARALLEL JOISTS

-PROVIDE AND SECURE UNISTRUT SUPPORT SPANNING BETWEEN

\_\_\_\_3/8" ALL THREAD ROD

BOTTOM CHORDS OF ROOF JOIST AT SUSPENDED SIGNAGE SUPPORTS

1/2" THREADED ROD @ 32" O.C. AND DOUBLENUT, SUSPEND

FROM TOP OF STRUCTURAL

WOOD BLOCKING

DYNAMIC CLOSER

ALUMINUM GRILLE

MODEL STARLITE

126 BRICK PATTERN 9'-0" x F.V. CONTINUOUS

ALUMINUM

WITH (4) #10 TEK SCREWS

ATTACH L2 x 2 x 16 GAUGE

TO TOP AND BOTTOM

(4) #10 TEK SCREWS

6" x 20 GAUGE METAL

MIN STUD TO STUD

### CONNECTION AT STRUCTURE



TYPICAL SLIP-JOINT DETAIL



## 11 CLOUD SECTION SCALE: 1/2" = 1'-0"



CLOUD AT ACT CEILING



### BAR/DINING AREA LIGHTING FRAMEWORK DETAIL









SECTION AT GYP BD CLOUD 6 SCALE: 1/2" = 1'-0"





## 4 BULKHEAD SECTION SCALE: 1/2" = 1'-0"

3 5/8" METAL STUD







### 2 BULKHEAD SECTION SCALE: 1/2" = 1'-0"



**BULKHEAD SECTION** SCALE: 1/2" = 1'-0"



**BRR Architecture, Inc** 

Kansas City Bentonvi**ll**e Phoenix

8131 Metcalf Avenue Suite 300 Overland Park, KS 66204

Tel: 913-262-9095 Fax: 913-262-9044

CONSTRUCTION

REVISEO NUMBER, MI



SUMMIT

| ENLARGED        |
|-----------------|
| PARTIAL RCP     |
| PLANS & CEILING |
| DETAILS         |
| DLTAILS         |

| A5.2            |             |  |
|-----------------|-------------|--|
| SHEET:          |             |  |
| As indicated    | 62930547    |  |
| SCALE:          | JOB NUMBER: |  |
| SB              | 10/20/2020  |  |
| DRAWN BY:       | DATE:       |  |
| SB              | JPS         |  |
| PROJECT MANAGER | CHECKED BY: |  |



RELEASE FOR
CONSTRUCTION
AS NOTED ON PLANS REV