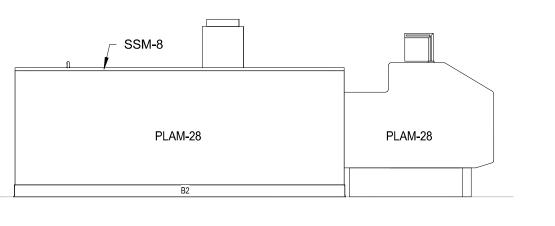

#### **SCOPE OF WORK**

- NEW WINE AND SPIRITS DEPARTMENT IN ADJACENT STORAGE SPACE NEW OFFICES AND EMPLOYEE LOUNGE IN ADJACENT STORAGE SPACE REMOVE MARKET GRILLE RESTAURANT AND ADD CASUAL SEATING AREA
- ADD STARBUCKS KIOSK
- ADD SUSHI ISLAND REMODEL AT KITCHEN AND PREP AREAS ADD DELICATESSEN DEPARTMENT
- NEW PRODUCE PREP AND PRODUCE COOLER ADD CUSTOMER REACH IN DOORS TO DAIRY COOLER
- RESET CENTER STORE FIXTURES
- NEW PHARMACY AND CLINIC
- NEW FLORAL DEPARTMENT NEW CUSTOMER SERVICE & AISLES ONLINE GROCERY PICK UP AREA AT FRONT OF STORE