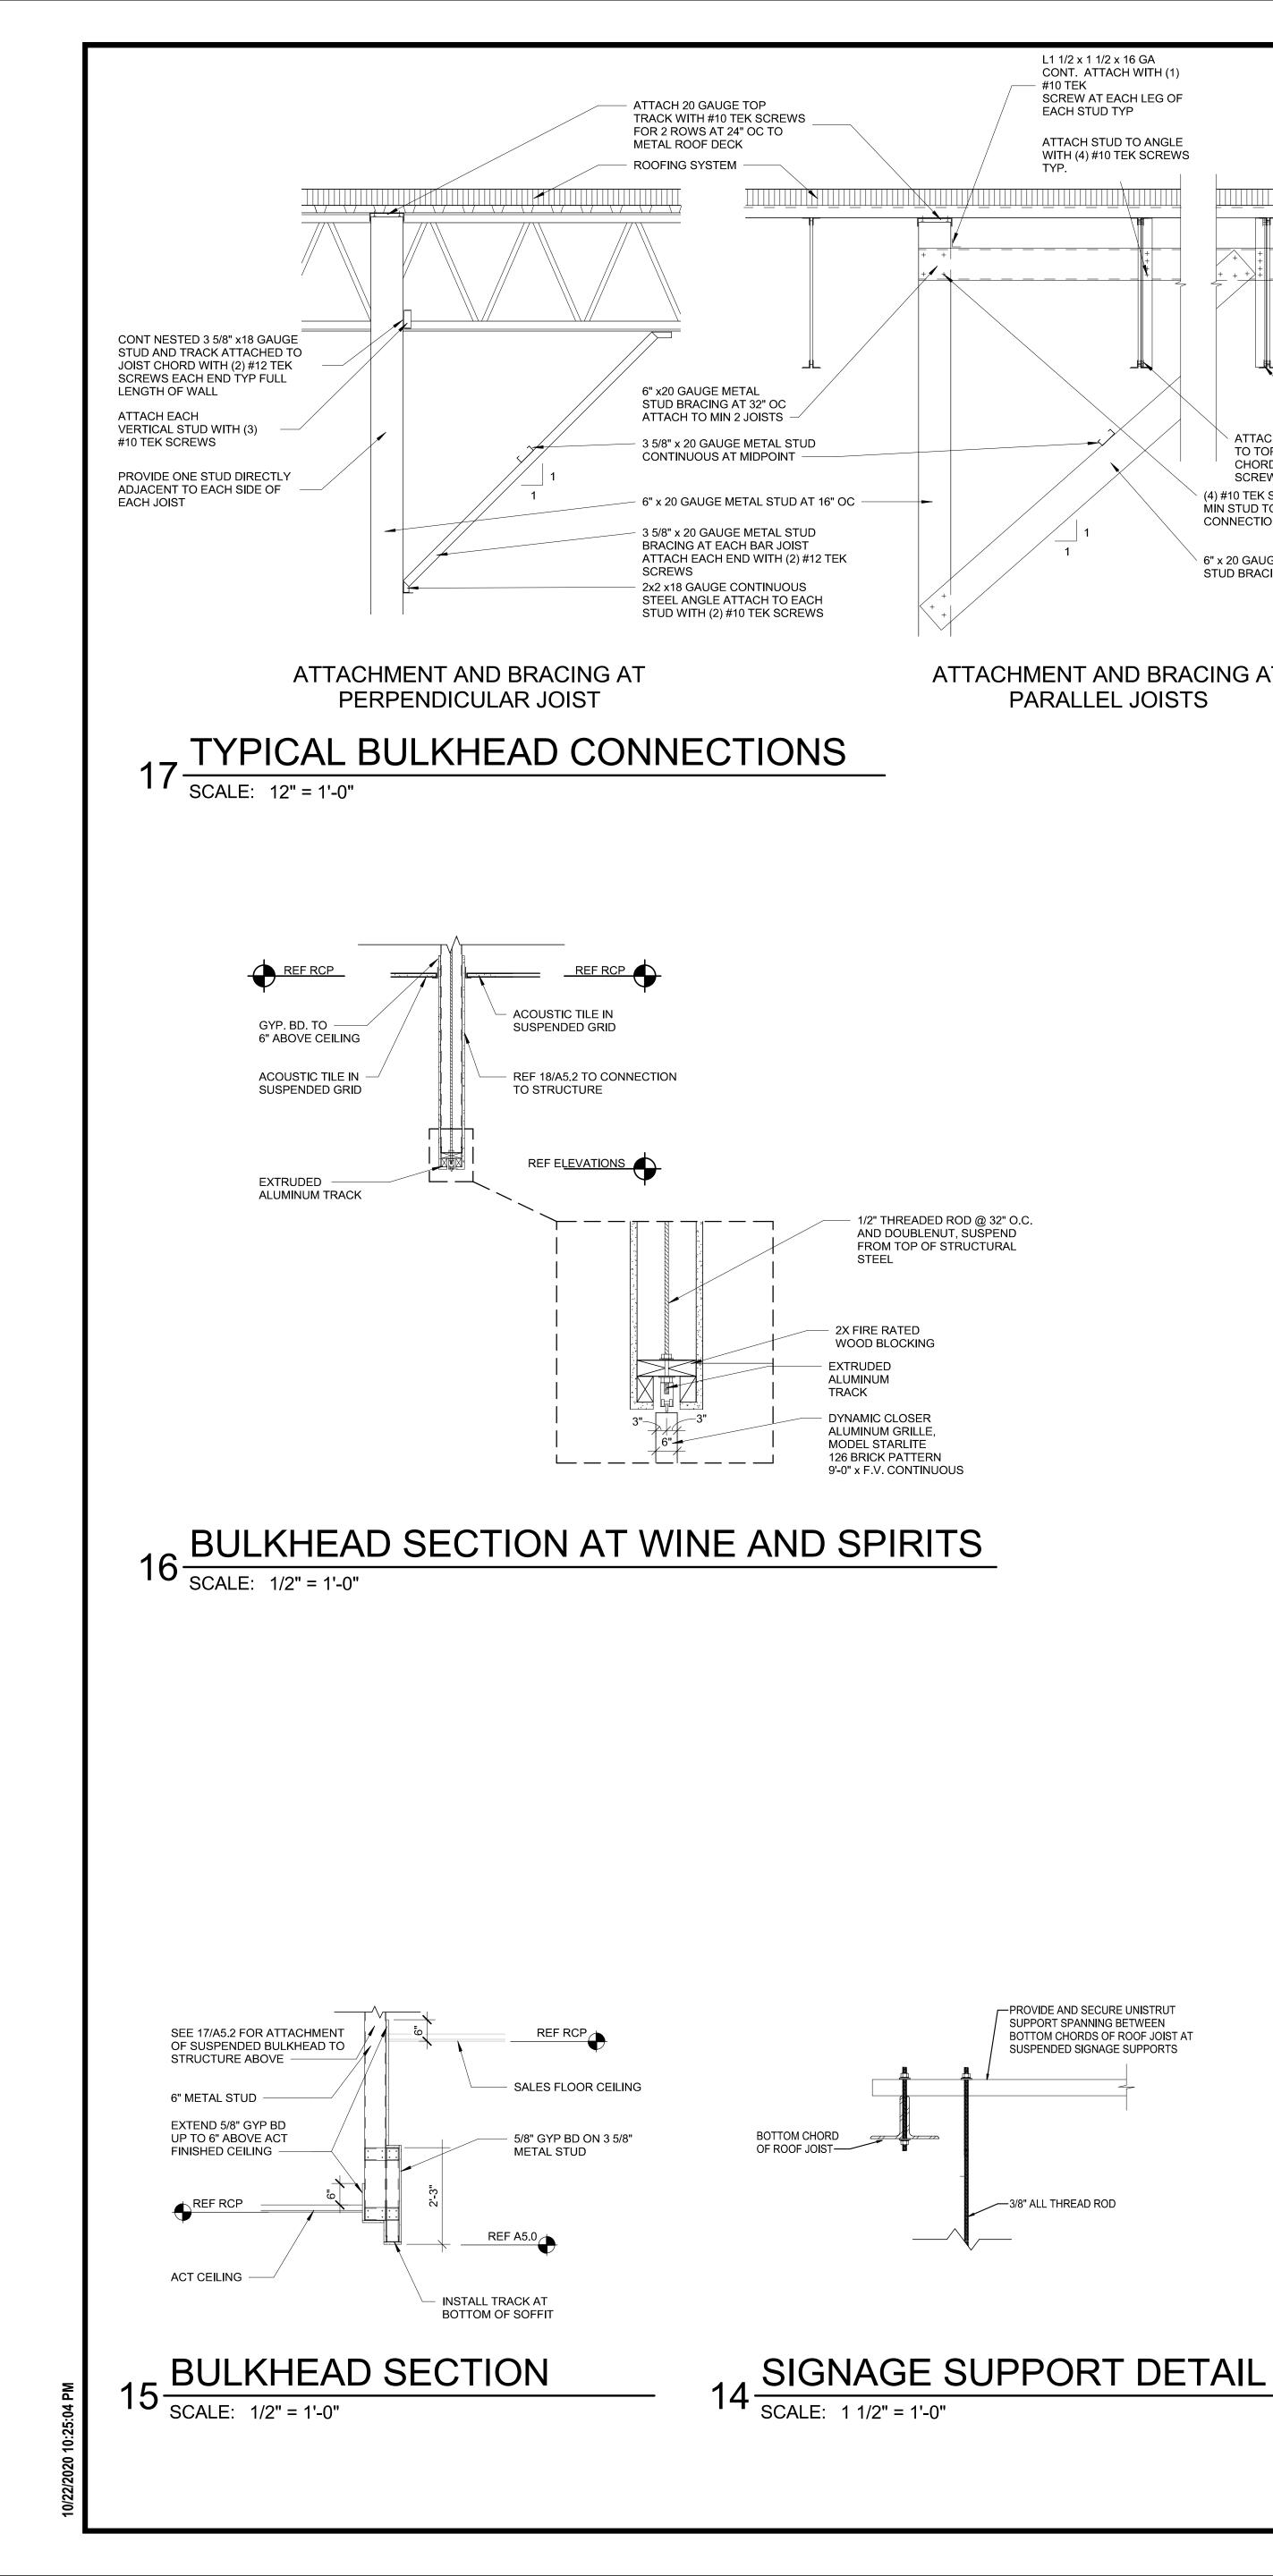

WITH CERAMIC TILE.



## 5 ELEVATION SCALE: 3/8" = 1'-0"



4 ELEVATION

SCALE: 3/8" = 1'-0"



3 ELEVATION

SCALE: 3/8" = 1'-0"



2 ELEVATION

SCALE: 3/8" = 1'-0"



PARTIAL FLOOR PLAN -PRODUCE PREP SCALE: 3/16" = 1'-0"



CONSTRUCTION
AS NOTED ON PLANS REVIEW

Architect of Record: BRR Architecture, Inc





ENLARGED PLAN & ELEVATIONS -PRODUCE PREP

|                                     | <b>^</b>               | 40                   |
|-------------------------------------|------------------------|----------------------|
|                                     | SCALE:                 | JOB NUMBER: 62930547 |
|                                     | DRAWN BY:<br><b>AP</b> | DATE:<br>10/20/2020  |
| AP 10/20/2020<br>SCALE: JOB NUMBER: | SB                     | JPS                  |









L1 1/2 x 1 1/2 x 16 GA

EACH STUD TYP

#10 TEK

CONT. ATTACH WITH (1)

SCREW AT EACH LEG OF

ATTACH STUD TO ANGLE

ATTACHMENT AND BRACING AT

PARALLEL JOISTS

-PROVIDE AND SECURE UNISTRUT SUPPORT SPANNING BETWEEN

\_\_\_\_3/8" ALL THREAD ROD

BOTTOM CHORDS OF ROOF JOIST AT SUSPENDED SIGNAGE SUPPORTS

1/2" THREADED ROD @ 32" O.C. AND DOUBLENUT, SUSPEND

FROM TOP OF STRUCTURAL

WOOD BLOCKING

DYNAMIC CLOSER

ALUMINUM GRILLE

MODEL STARLITE

126 BRICK PATTERN 9'-0" x F.V. CONTINUOUS

ALUMINUM

WITH (4) #10 TEK SCREWS

ATTACH L2 x 2 x 16 GAUGE

TO TOP AND BOTTOM

(4) #10 TEK SCREWS

6" x 20 GAUGE METAL

MIN STUD TO STUD

### CONNECTION AT STRUCTURE



TYPICAL SLIP-JOINT DETAIL



## 11 CLOUD SECTION SCALE: 1/2" = 1'-0"



CLOUD AT ACT CEILING



### BAR/DINING AREA LIGHTING FRAMEWORK DETAI