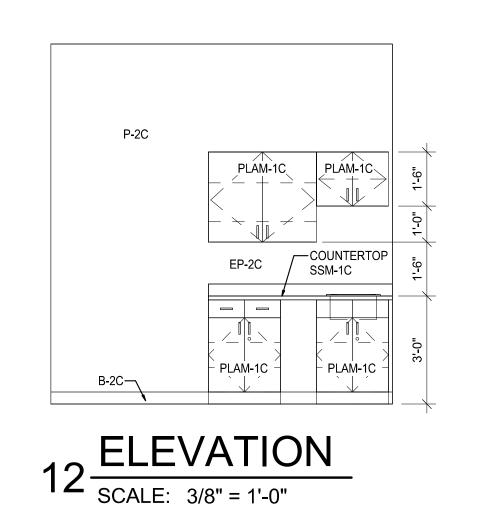

| FORMICA                                                                          |             | PECAN WODLINE #5883-58 MATTE (VERT. GRAIN)                                          | USED IN CLINIC; CABINETS                           |
| SSM-1C   | SOLID SURFACE           | CORIAN                                                                           |             | BURLED BEACH                                                                        | USED IN CLINIC; COUNTERS                           |
| WC-1C    | WALL COVERING           | ACROVYN                                                                          | .060" THICK | #920 ALMOND                                                                         | USED IN CLINIC; EXAM ROOMS ABOVE BASE TO 52" AFF   |













































| DATA RACK<br>ABOVE  16  A3.7A  A3.7A  PTD  14  SINK |   |
|-----------------------------------------------------|---|
| PARTIAL FLOOR PLAN                                  | _ |







CLINIC

SCALE: 3/16" = 1'-0"



CONSTRUCTION
AS NOTED ON PLANS REVIEW

REVISION NINT, MIS







ENLARGED PLAN & ELEVATIONS -CLINIC

| SHEET:       |             |
|--------------|-------------|
| As indicated | 62930547    |
| SCALE:       | JOB NUMBER: |
| AP           | 10/20/2020  |
| DRAWN BY:    | DATE:       |
|              |             |







RELEASE FOR
CONSTRUCTION
AS NOTED ON PLANS REVIEW

REVISE NUMBER IN 198









ENLARGED PLAN & ELEVATIONS -MISC. OFFICES

DRAWN BY: 10/20/2020 AP JOB NUMBER: As indicated A3.8A













| PROJECT MANAGER | CHECKED BY