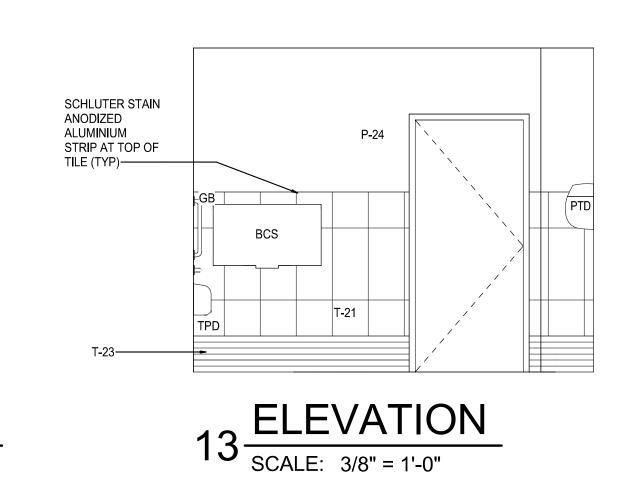

| FORMICA                                                                          |             | PECAN WODLINE #5883-58 MATTE (VERT. GRAIN)                                          | USED IN CLINIC; CABINETS                           |
| SSM-1C   | SOLID SURFACE           | CORIAN                                                                           |             | BURLED BEACH                                                                        | USED IN CLINIC; COUNTERS                           |
| WC-1C    | WALL COVERING           | ACROVYN                                                                          | .060" THICK | #920 ALMOND                                                                         | USED IN CLINIC; EXAM ROOMS ABOVE BASE TO 52" AFF   |













































| DATA RACK<br>ABOVE  16  A3.7A  A3.7A  PTD  14  SINK |   |
|-----------------------------------------------------|---|
| PARTIAL FLOOR PLAN                                  | _ |







CLINIC

SCALE: 3/16" = 1'-0"



CONSTRUCTION
AS NOTED ON PLANS REVIEW

REVISION NINT, MIS







ENLARGED PLAN & ELEVATIONS -CLINIC

| SHEET:       |             |
|--------------|-------------|
| As indicated | 62930547    |
| SCALE:       | JOB NUMBER: |
| AP           | 10/20/2020  |
| DRAWN BY:    | DATE:       |
|              |             |







RELEASE FOR
CONSTRUCTION
AS NOTED ON PLANS REVIEW

REVISE NUMBER IN 198









ENLARGED PLAN & ELEVATIONS -MISC. OFFICES

DRAWN BY: 10/20/2020 AP JOB NUMBER: As indicated A3.8A













| PROJECT MANAGER | CHECKED