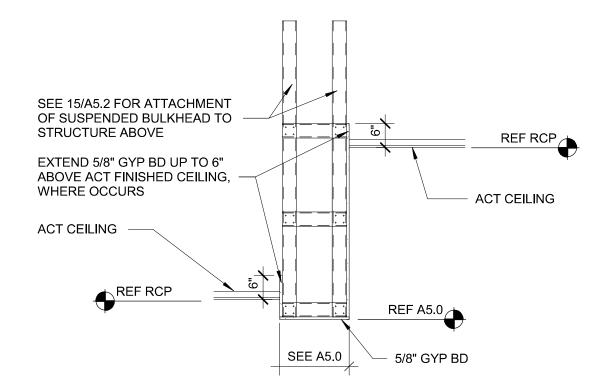

ATTACH WITH (1)

SCREW AT EACH LEG OF

ATTACH STUD TO ANGLE

ATTACHMENT AND BRACING AT

PARALLEL JOISTS

-PROVIDE AND SECURE UNISTRUT SUPPORT SPANNING BETWEEN

\_\_\_\_3/8" ALL THREAD ROD

BOTTOM CHORDS OF ROOF JOIST AT SUSPENDED SIGNAGE SUPPORTS

1/2" THREADED ROD @ 32" O.C. AND DOUBLENUT, SUSPEND

FROM TOP OF STRUCTURAL

WOOD BLOCKING

DYNAMIC CLOSER

ALUMINUM GRILLE

MODEL STARLITE

126 BRICK PATTERN 9'-0" x F.V. CONTINUOUS

ALUMINUM

WITH (4) #10 TEK SCREWS

ATTACH L2 x 2 x 16 GAUGE

TO TOP AND BOTTOM

(4) #10 TEK SCREWS

6" x 20 GAUGE METAL

MIN STUD TO STUD

### CONNECTION AT STRUCTURE



TYPICAL SLIP-JOINT DETAIL



## 11 CLOUD SECTION SCALE: 1/2" = 1'-0"



CLOUD AT ACT CEILING



### BAR/DINING AREA LIGHTING FRAMEWORK DETAIL









SECTION AT GYP BD CLOUD 6 SCALE: 1/2" = 1'-0"





## 4 BULKHEAD SECTION SCALE: 1/2" = 1'-0"

3 5/8" METAL STUD







### 2 BULKHEAD SECTION SCALE: 1/2" = 1'-0"



**BULKHEAD SECTION** SCALE: 1/2" = 1'-0"



**BRR Architecture, Inc** 

Kansas City Bentonvi**ll**e Phoenix

8131 Metcalf Avenue Suite 300 Overland Park, KS 66204

Tel: 913-262-9095 Fax: 913-262-9044

CONSTRUCTION

REVISEO NUMBER, MI



SUMMIT

| ENLARGED        |
|-----------------|
| PARTIAL RCP     |
| PLANS & CEILING |
| DETAILS         |
| DLTAILS         |

| A5.2            |             |  |
|-----------------|-------------|--|
| SHEET:          |             |  |
| As indicated    | 62930547    |  |
| SCALE:          | JOB NUMBER: |  |
| SB              | 10/20/2020  |  |
| DRAWN BY:       | DATE:       |  |
| SB              | JPS         |  |
| PROJECT MANAGER |