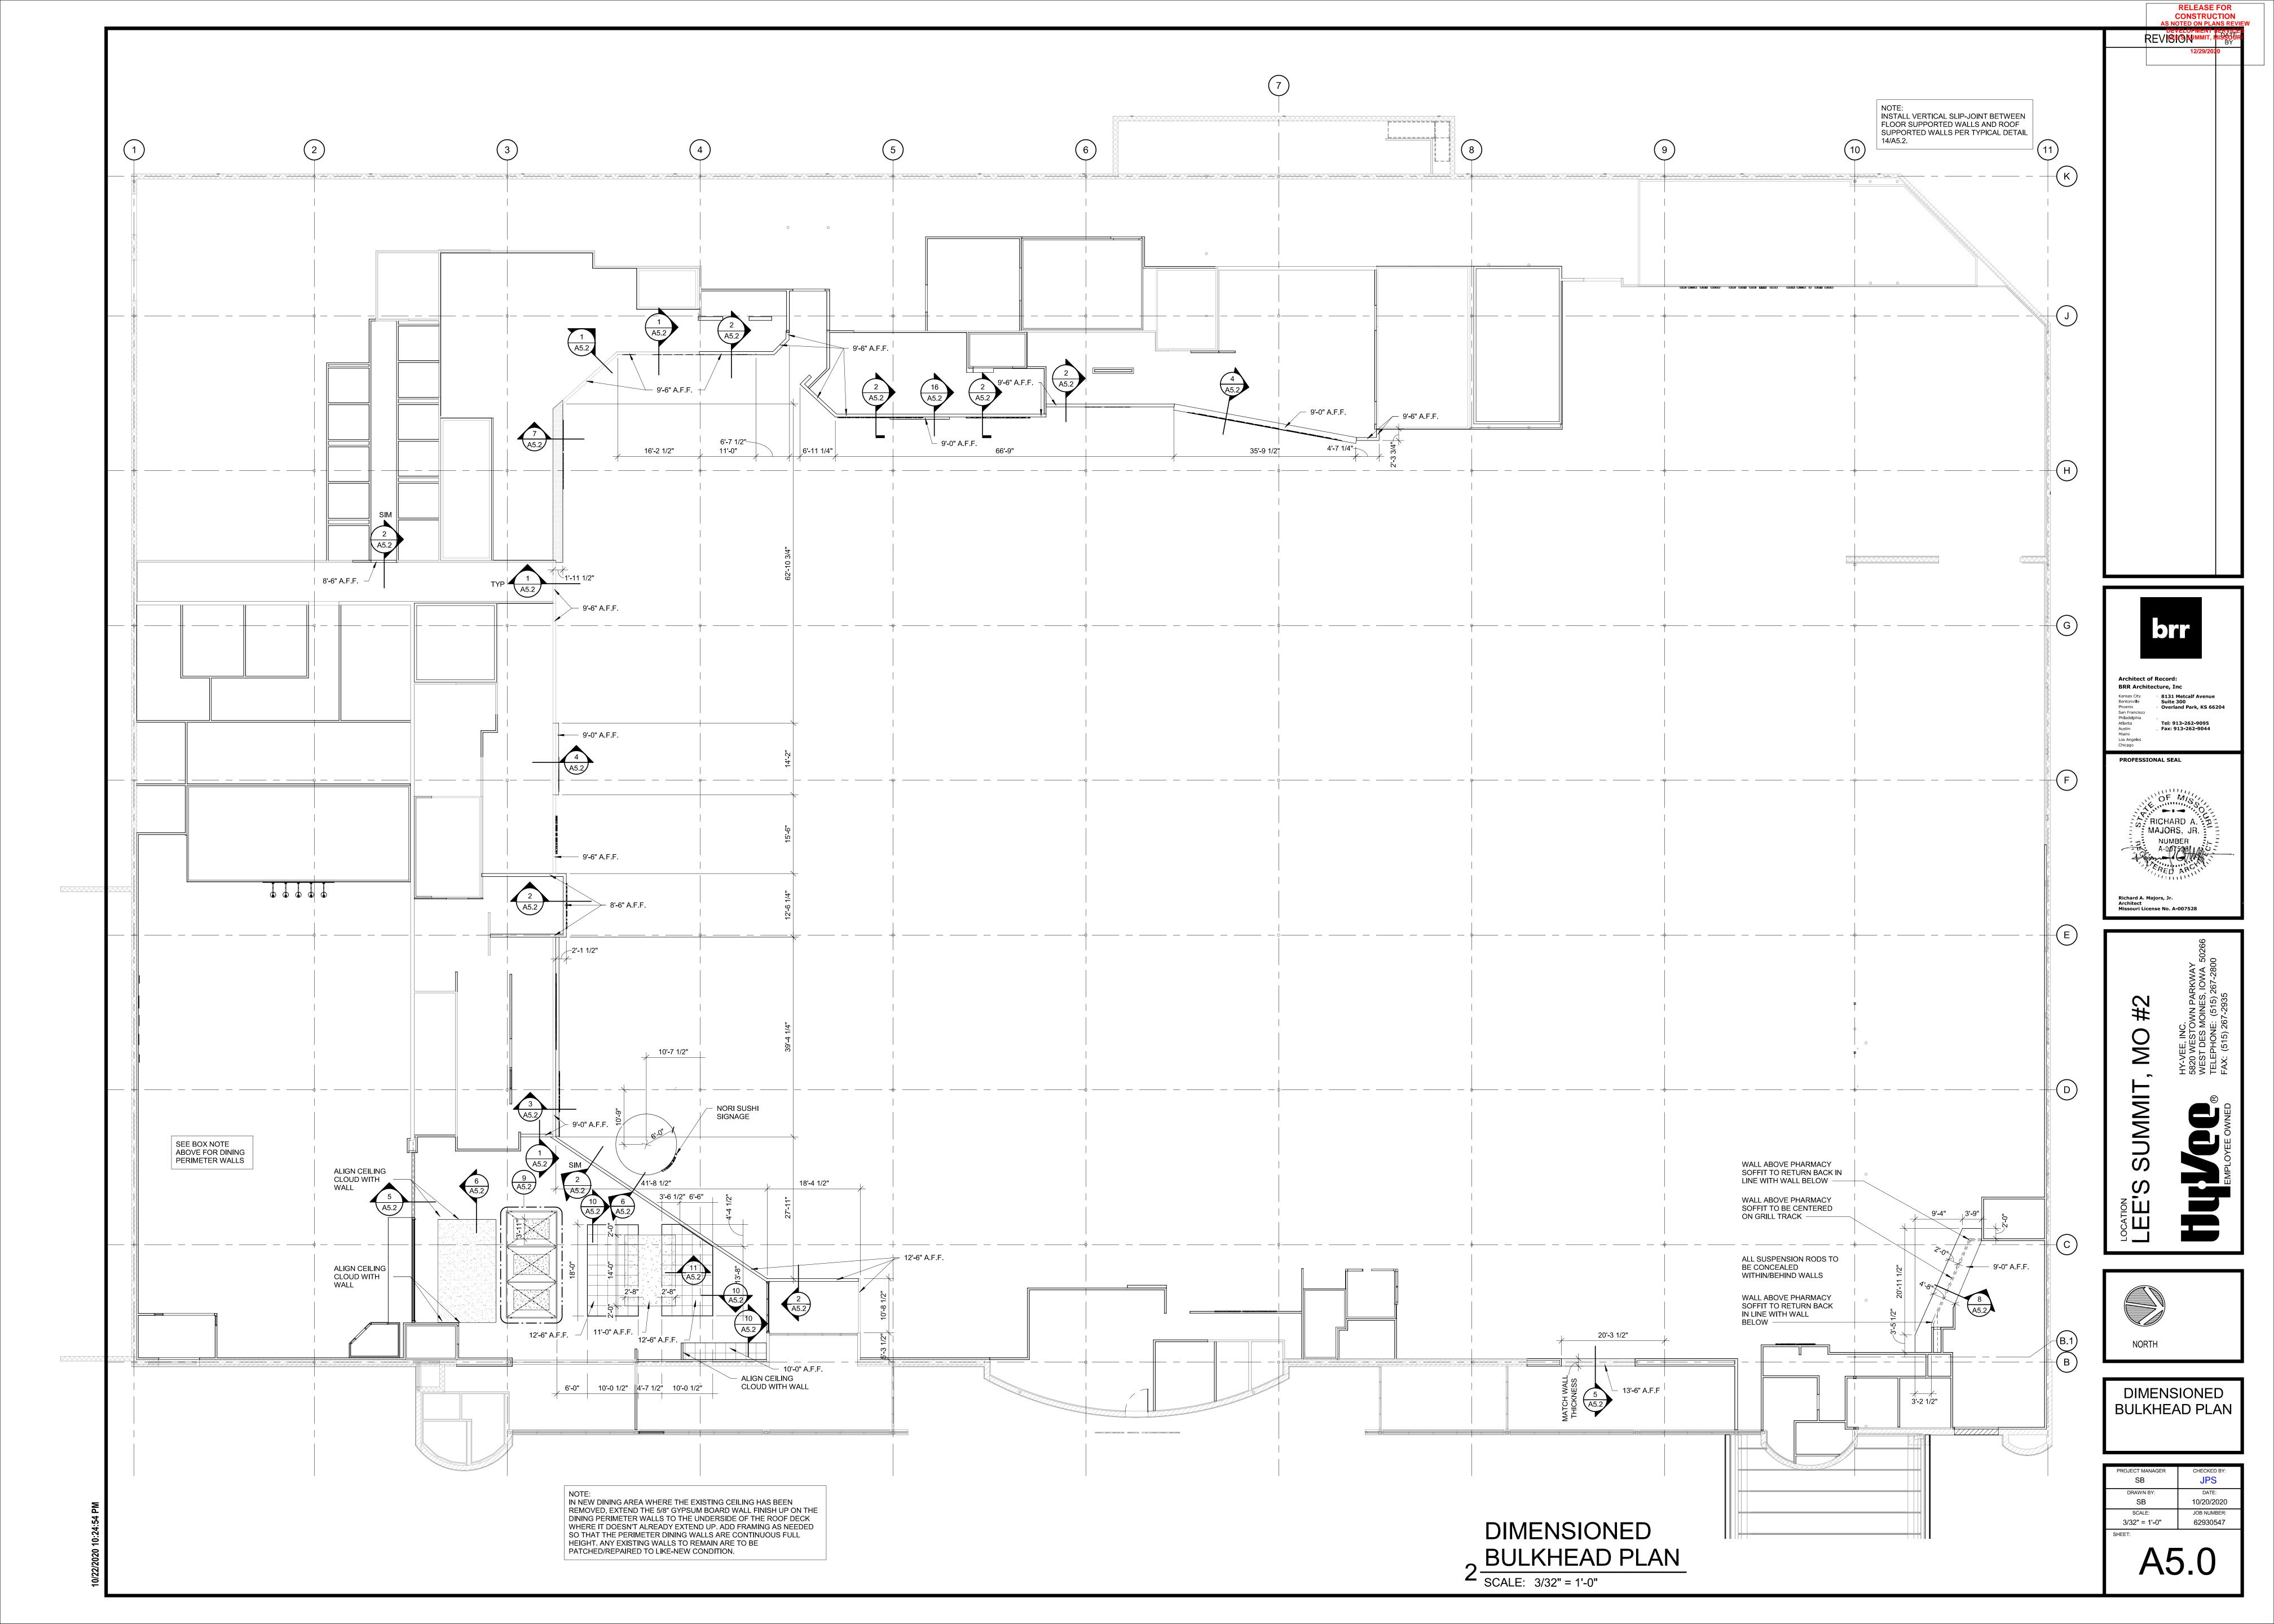

NERS WITH CERAMIC TILE.



## 5 ELEVATION SCALE: 3/8" = 1'-0"



4 ELEVATION

SCALE: 3/8" = 1'-0"



3 ELEVATION

SCALE: 3/8" = 1'-0"



2 ELEVATION

SCALE: 3/8" = 1'-0"



PARTIAL FLOOR PLAN -PRODUCE PREP SCALE: 3/16" = 1'-0"



CONSTRUCTION
AS NOTED ON PLANS REVIEW

Architect of Record: BRR Architecture, Inc





ENLARGED PLAN & ELEVATIONS -PRODUCE PREP

|                                     | <b>^</b>               | 40                   |
|-------------------------------------|------------------------|----------------------|
|                                     | SCALE:                 | JOB NUMBER: 62930547 |
|                                     | DRAWN BY:<br><b>AP</b> | DATE:<br>10/20/2020  |
| AP 10/20/2020<br>SCALE: JOB NUMBER: | SB                     | JPS                  |









L1 1/2 x 1 1/2 x 16 GA

EACH STUD TYP

#10 TEK

CONT. ATTACH WITH (1)

SCREW AT EACH LEG OF

ATTACH STUD TO ANGLE

ATTACHMENT AND BRACING AT

PARALLEL JOISTS

-PROVIDE AND SECURE UNISTRUT SUPPORT SPANNING BETWEEN

\_\_\_\_3/8" ALL THREAD ROD

BOTTOM CHORDS OF ROOF JOIST AT SUSPENDED SIGNAGE SUPPORTS

1/2" THREADED ROD @ 32" O.C. AND DOUBLENUT, SUSPEND

FROM TOP OF STRUCTURAL

WOOD BLOCKING

DYNAMIC CLOSER

ALUMINUM GRILLE

MODEL STARLITE

126 BRICK PATTERN 9'-0" x F.V. CONTINUOUS

ALUMINUM

WITH (4) #10 TEK SCREWS

ATTACH L2 x 2 x 16 GAUGE

TO TOP AND BOTTOM

(4) #10 TEK SCREWS

6" x 20 GAUGE METAL

MIN STUD TO STUD

### CONNECTION AT STRUCTURE



TYPICAL SLIP-JOINT DETAIL



## 11 CLOUD SECTION SCALE: 1/2" = 1'-0"



CLOUD AT ACT CEILING



### BAR/DINING AREA LIGHTING FRAMEWORK D