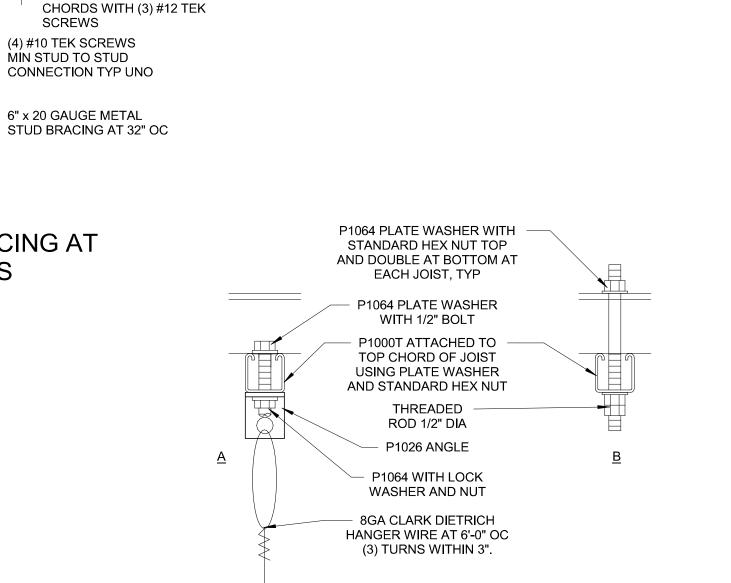

ITH CERAMIC TILE.



## 5 ELEVATION SCALE: 3/8" = 1'-0"



4 ELEVATION

SCALE: 3/8" = 1'-0"



3 ELEVATION

SCALE: 3/8" = 1'-0"



2 ELEVATION

SCALE: 3/8" = 1'-0"



PARTIAL FLOOR PLAN -PRODUCE PREP SCALE: 3/16" = 1'-0"



CONSTRUCTION
AS NOTED ON PLANS REVIEW

Architect of Record: BRR Architecture, Inc





ENLARGED PLAN & ELEVATIONS -PRODUCE PREP

|                                     | <b>^</b>               | 40                   |
|-------------------------------------|------------------------|----------------------|
|                                     | SCALE:                 | JOB NUMBER: 62930547 |
|                                     | DRAWN BY:<br><b>AP</b> | DATE:<br>10/20/2020  |
| AP 10/20/2020<br>SCALE: JOB NUMBER: | SB                     | JPS                  |









L1 1/2 x 1 1/2 x 16 GA

EACH STUD TYP

#10 TEK

CONT. ATTACH WITH (1)

SCREW AT EACH LEG OF

ATTACH STUD TO ANGLE

ATTACHMENT AND BRACING AT

PARALLEL JOISTS

-PROVIDE AND SECURE UNISTRUT SUPPORT SPANNING BETWEEN

\_\_\_\_3/8" ALL THREAD ROD

BOTTOM CHORDS OF ROOF JOIST AT SUSPENDED SIGNAGE SUPPORTS

1/2" THREADED ROD @ 32" O.C. AND DOUBLENUT, SUSPEND

FROM TOP OF STRUCTURAL

WOOD BLOCKING

DYNAMIC CLOSER

ALUMINUM GRILLE

MODEL STARLITE

126 BRICK PATTERN 9'-0" x F.V. CONTINUOUS

ALUMINUM

WITH (4) #10 TEK SCREWS

ATTACH L2 x 2 x 16 GAUGE

TO TOP AND BOTTOM

(4) #10 TEK SCREWS

6" x 20 GAUGE METAL

MIN STUD TO STUD

### CONNECTION AT STRUCTURE



TYPICAL SLIP-JOINT DETAIL



## 11 CLOUD SECTION SCALE: 1/2" = 1'-0"



CLOUD AT ACT CEILING



### BAR/DINING AREA LIGHTING FRAMEWORK DETAIL