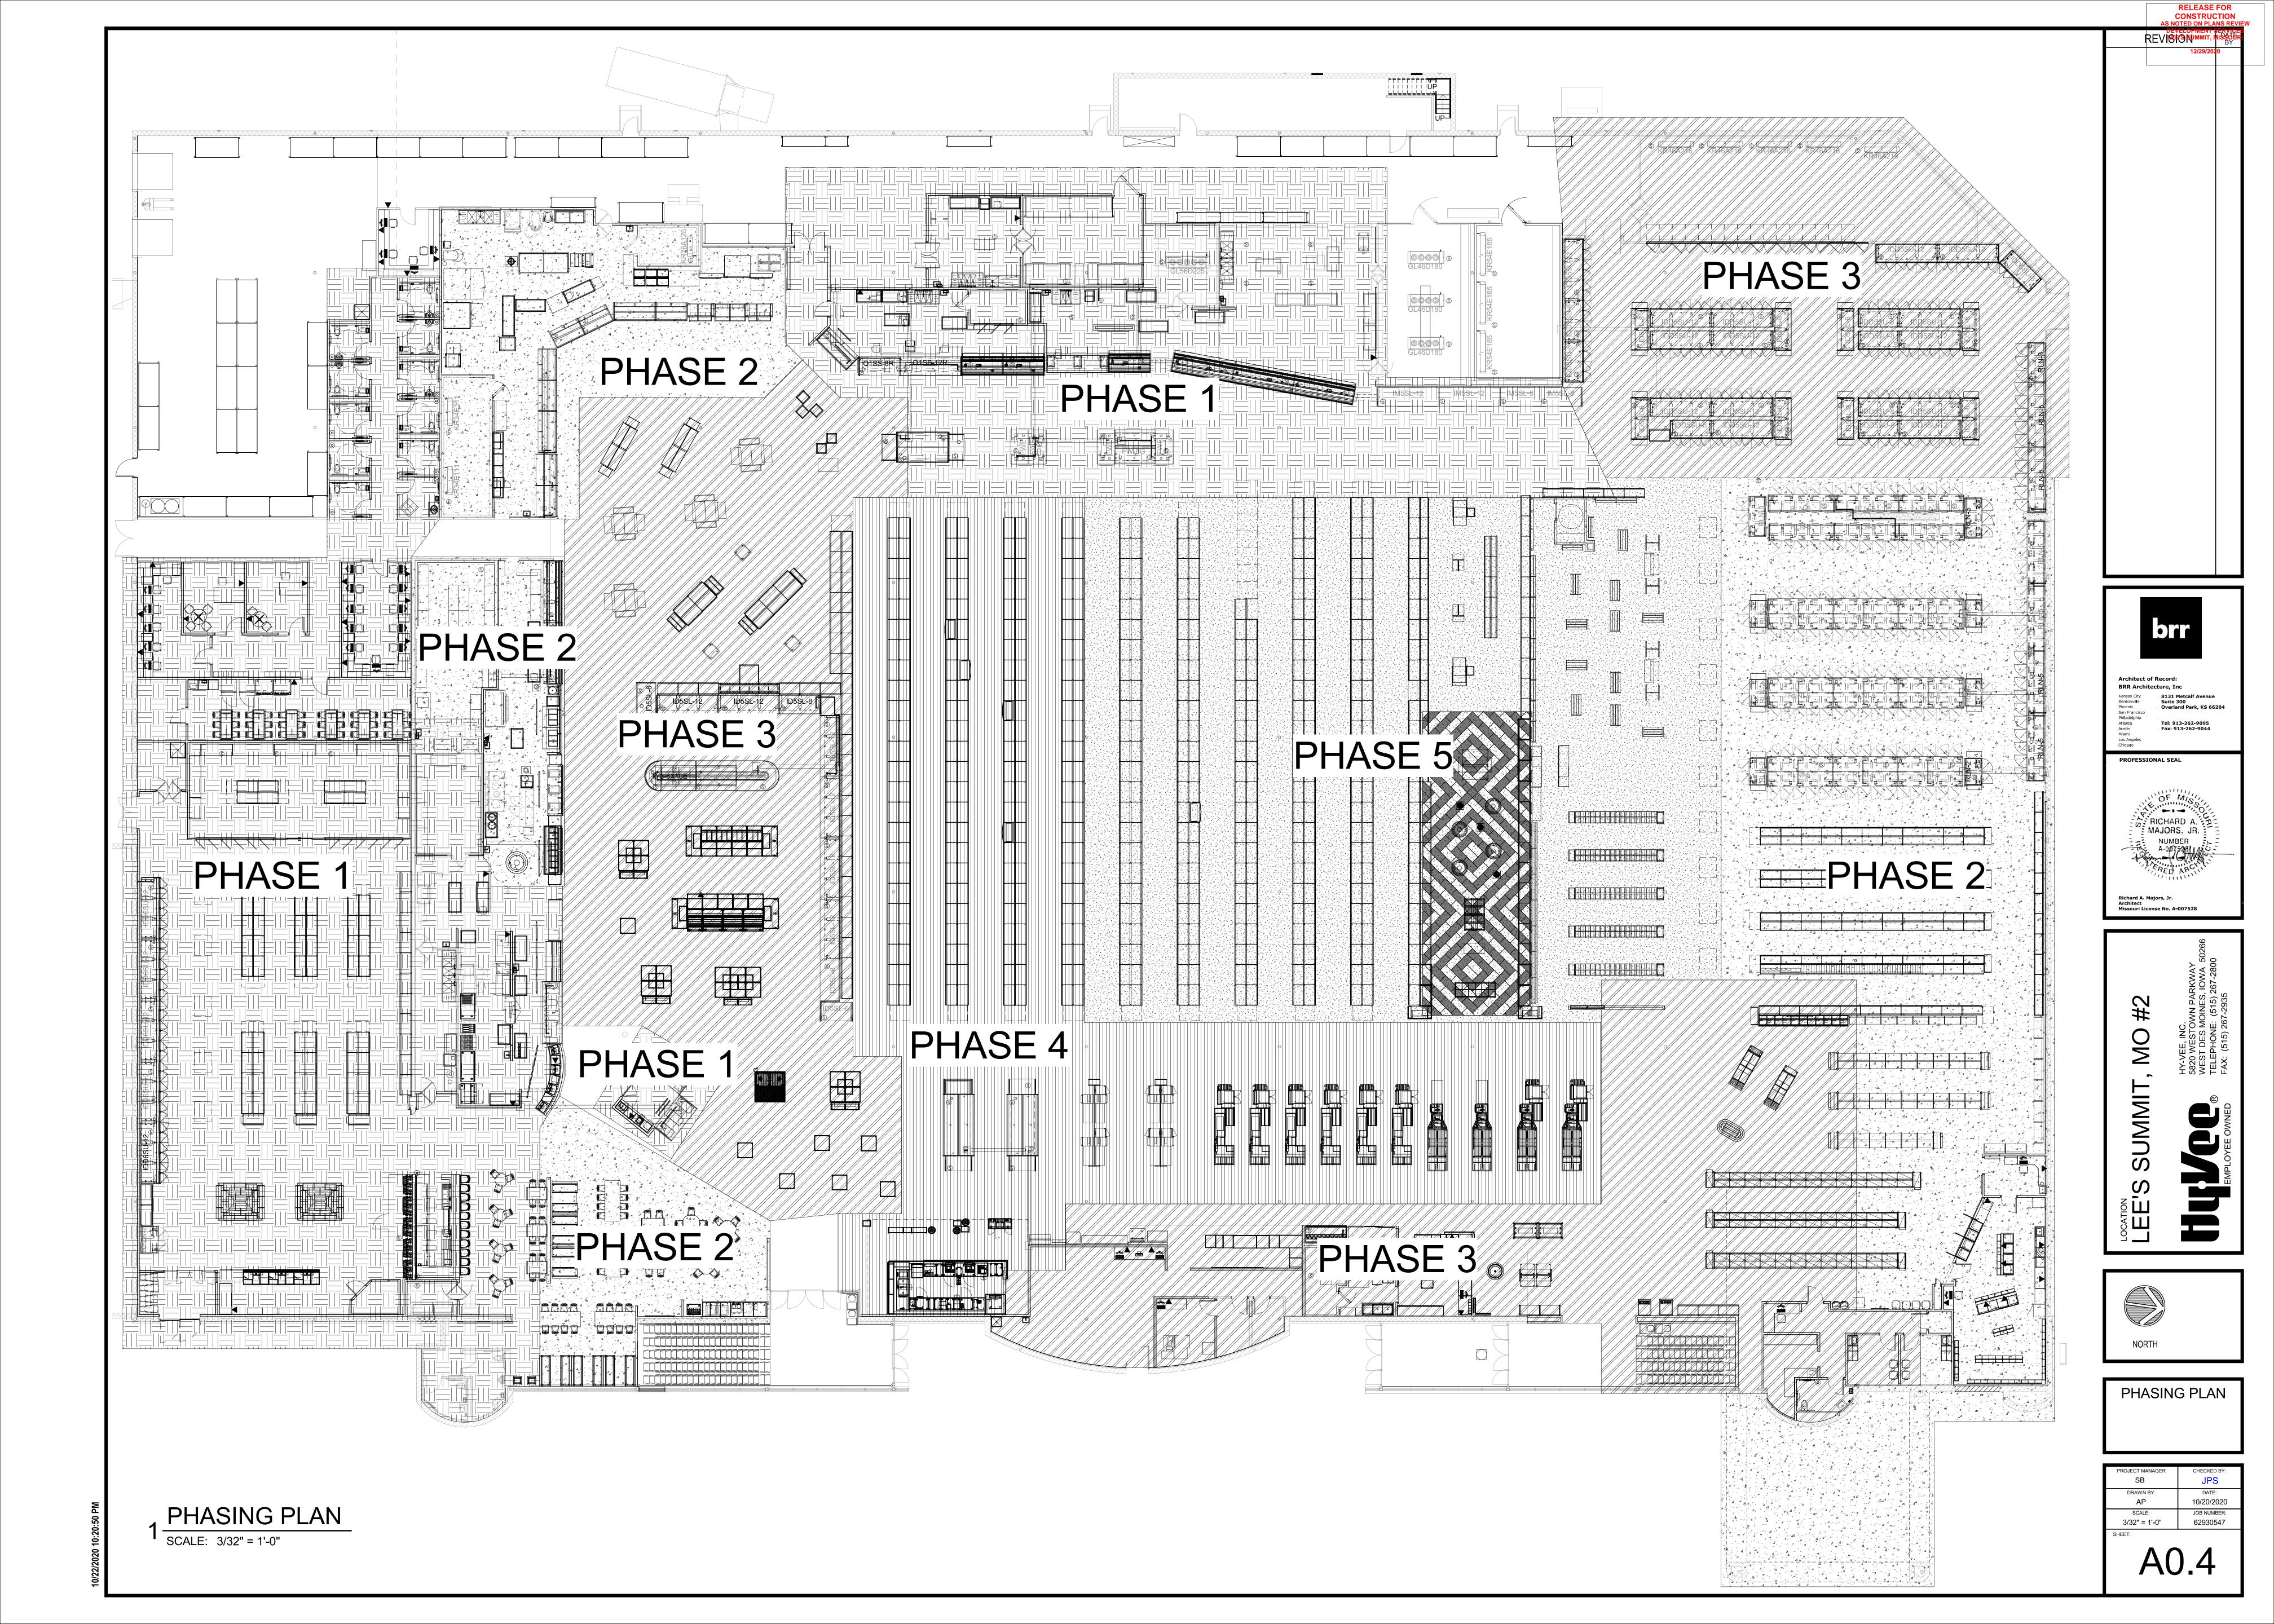

PHASING

PROJECT MANAGER

SB

JPS

DRAWN BY:

AP

10/20/2020

SCALE:

1" = 40'-0"

SHEET:

CHECKED BY:

JOB NUMBER:
62930547