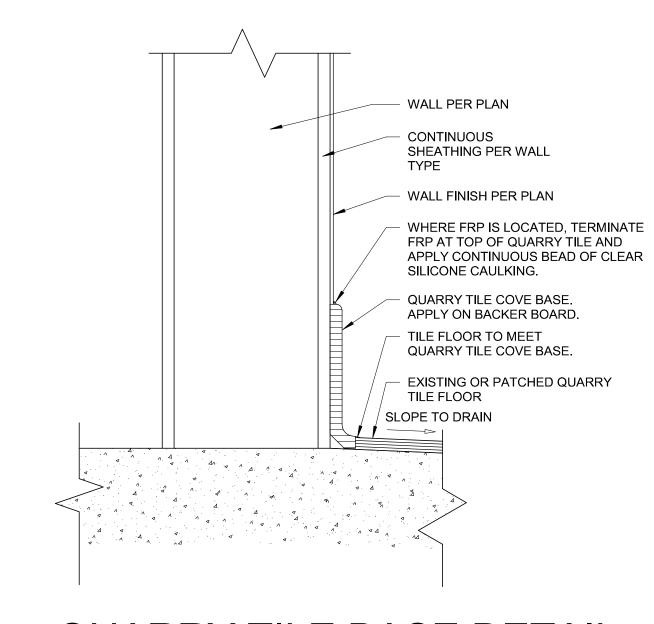

|

| PROJECT MANAGER<br>SB | CHECKED BY:  JPS |  |  |  |  |  |
|-----------------------|------------------|--|--|--|--|--|
| DRAWN BY:             | DATE:            |  |  |  |  |  |
| AP                    | 10/20/2020       |  |  |  |  |  |
| SCALE:                | JOB NUMBER:      |  |  |  |  |  |
| As indicated          | 62930547         |  |  |  |  |  |
| SHEET:                | SHEET:           |  |  |  |  |  |
| A2.5                  |                  |  |  |  |  |  |









**DETAIL 19/A3.1** 

FOR FINISH SCHEDULE SEE SHEET A2.2. BASE & FLOOR TILE - GRANULAR QUARTZ EPOXY - SEE FLOOR FINISH PLAN FOR COLOR DESIGNATION - BASE REFERENCE

ALL MILLWORK IN FOOD SERVICE AREAS TO HAVE ALL SURFACES FINISHED-NO EXPOSED EDGES OR UNDER SIDES



## 21 EPOXY BASE DETAIL SCALE: 3" = 1'-0"





Richard A. Majors, Jr. Architect Missouri License No. A-007528

M

CONSTRUCTION
AS NOTED ON PLANS REVIEW

REVISEO NUMIT, MISS

# 20 QUARRY TILE BASE DETAIL SCALE: 3" = 1'-0"



19 ELEVATION
SCALE: 3/8" = 1'-0"



18 ELEVATION

SCALE: 3/8" = 1'-0"



17 ELEVATION

SCALE: 3/8" = 1'-0"







PARTIAL FLOOR PLAN -14 FOOD SERVICE

SCALE: 3/16" = 1'-0"



ENLARGED PLAN & ELEVATIONS -FOOD SERVICE

| PROJECT MANAGER | CHECKED BY: |
|-----------------|-------------|
| SB              | JPS         |
| DRAWN BY:       | DATE:       |
| AP              | 10/20/2020  |
| SCALE:          | JOB NUMBER: |
| As indicated    | 62930547    |
| <b>★ つ</b>      | 1 1         |
| HJ.             | . IA        |























| 1 | PARTIAL FLOOR PLAN - DELICATESSAN |  |
|---|-----------------------