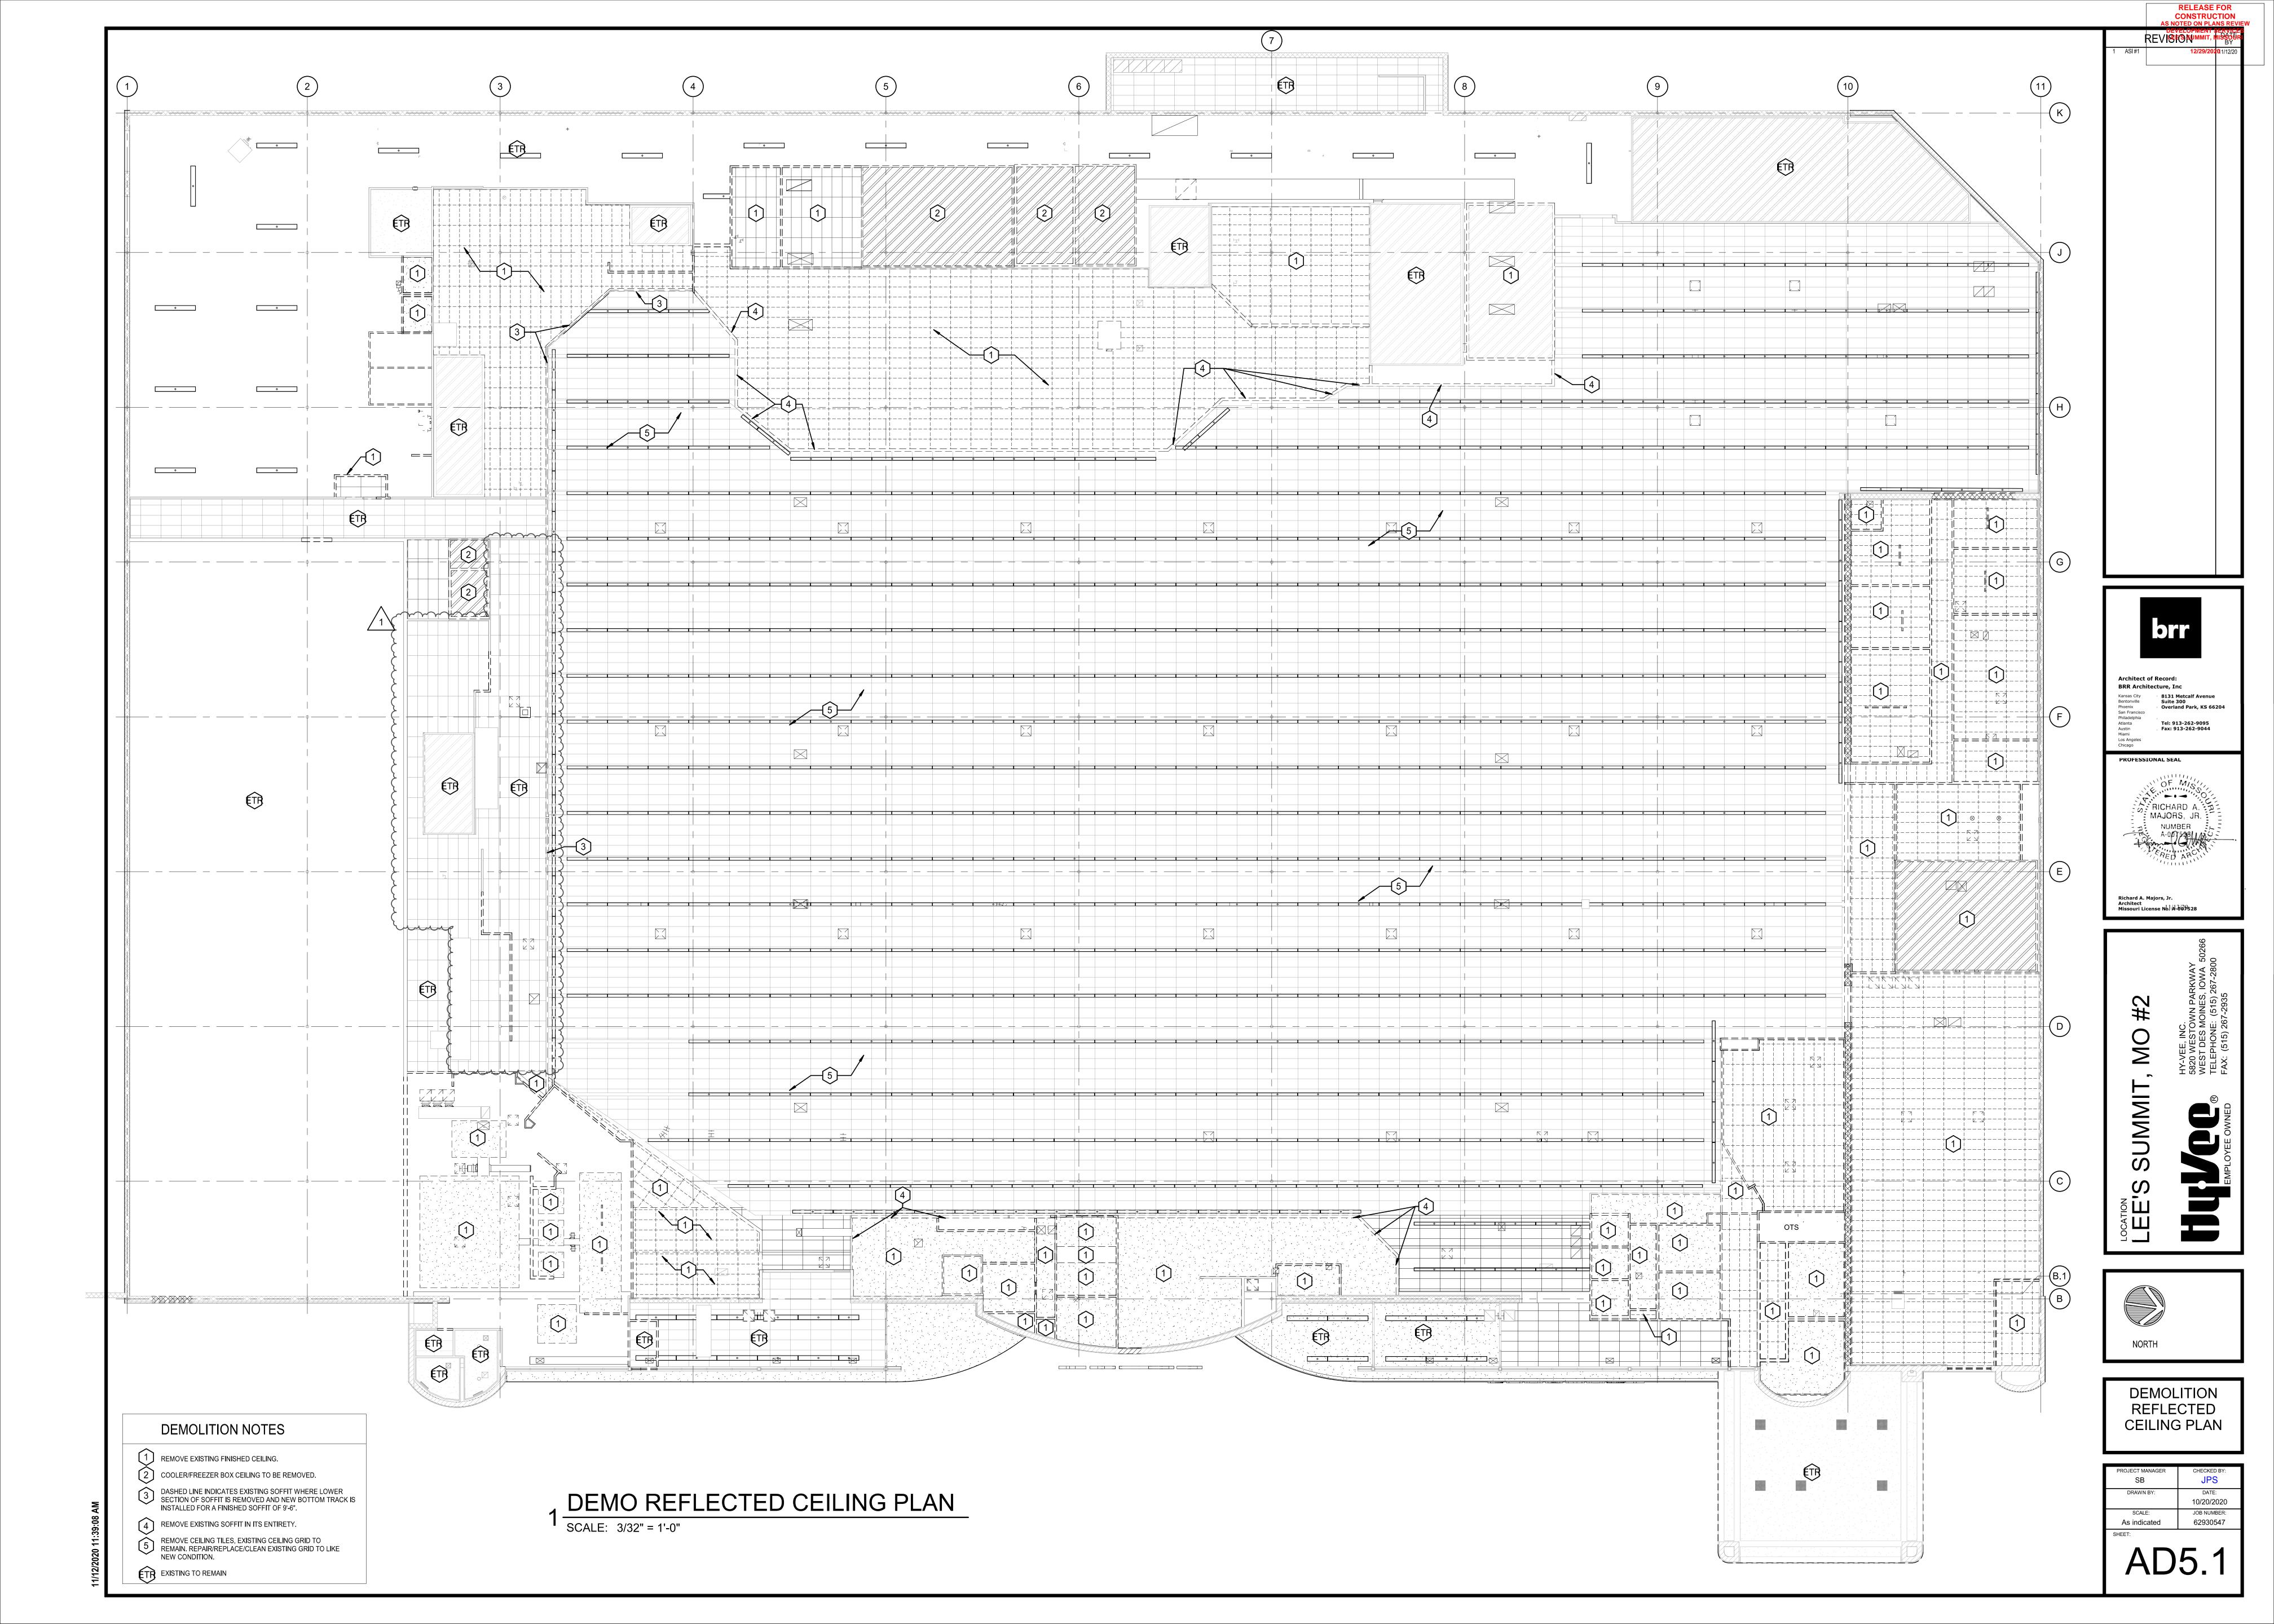

RIES:

1 (6 PROVIDED) **FEMALE LAVATORIES:** 1 (6 PROVIDED)

**WATER CLOSETS REQUIRED:** MALE WATER CLOSETS:

2 (6 PROVIDED) **FEMALE WATER CLOSETS:** 2 (6 PROVIDED) **UNISEX/FAMILY WATER CLOSETS:** 0 (1 PROVIDED)

PER INTERNATIONAL PLUMBING CODE (IPC) TABLE 419.2 URINALS CAN BE SUBSTITUTED UP TO 50 PERCENT OF THE REQUIRED WATER CLOSETS

<u>DRINKING FOUNTAINS:</u>
3 REQUIRED, 2 PROVIDED (HI-LOW) + WATER AT SEATING AREA





CAP#

POINT OF EGRESS AND EGRESS CAPACITY

HORIZONTAL EXIT AND EGRESS CAPACITY













CONSTRUCTION





LEE'S SUMMIT, MO #2

HY-VEE, INC.
5820 WESTOWN PARKWAY
WEST DES MOINES, IOWA 50266
TELEPHONE: (515) 267-2800
FAX: (515) 267-2935



PHASING

PROJECT MANAGER

SB

JPS

DRAWN BY:

AP

10/20/2020

SCALE:

1" = 40'-0"

SHEET:

CHECKED BY:

JOB NUMBER:
62930547















## 3 VCT TRANSITION SCALE: 6" = 1'-0"



### TILE TRANSITION

2 SCALE: 6" = 1'-0"



### 1 INSULATED FLOOR SECTION

SCALE: 1/2" = 1'-0"

TOP OF BOX TO BE 1/4"
BELOW FINISHED FLOOR

-----18x18 WOOD BOX

—GRANULAR FILL

—CONCRETE FLOOR SLAB

CONCRETE TOPPER POURED-

PVC PIPE-SEE——/ FLOOR PLAN

5 PVC TRENCH JUNCTION
SCALE: 3/4" = 1'-0"

1/8" x 1 1/4" SAW CUT——— JOINT @ 5" SLAB

CONCRETE SLAB

4 CONTROL JOINT
SCALE: 1" = 1'-0"

CAPPING OFF PULL BOX





SUMMIT, MO #2

HY-VEE, INC.
5820 WESTOWN PARKWAY
WEST DES MOINES, IOWA 50266
TELEPHONE: (515) 267-2800





JOINT PLAN

PROJECT MANAGER CHECKED BY:

FLOOR FINISH &

| ۸ 🔿          | $\wedge$    |
|--------------|-------------|
| SHEET:       |             |
| As indicated | 62930547    |
| SCALE:       | JOB NUMBER: |
| AO           |