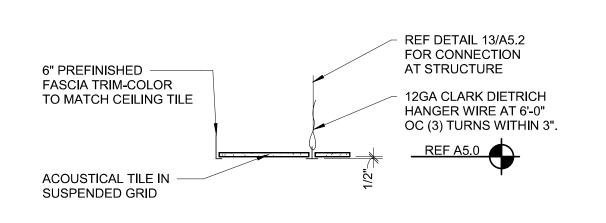

E: JOB NUMBER: | SB                     | JPS                  |









L1 1/2 x 1 1/2 x 16 GA

EACH STUD TYP

#10 TEK

CONT. ATTACH WITH (1)

SCREW AT EACH LEG OF

ATTACH STUD TO ANGLE

ATTACHMENT AND BRACING AT

PARALLEL JOISTS

-PROVIDE AND SECURE UNISTRUT SUPPORT SPANNING BETWEEN

\_\_\_\_3/8" ALL THREAD ROD

BOTTOM CHORDS OF ROOF JOIST AT SUSPENDED SIGNAGE SUPPORTS

1/2" THREADED ROD @ 32" O.C. AND DOUBLENUT, SUSPEND

FROM TOP OF STRUCTURAL

WOOD BLOCKING

DYNAMIC CLOSER

ALUMINUM GRILLE

MODEL STARLITE

126 BRICK PATTERN 9'-0" x F.V. CONTINUOUS

ALUMINUM

WITH (4) #10 TEK SCREWS

ATTACH L2 x 2 x 16 GAUGE

TO TOP AND BOTTOM

(4) #10 TEK SCREWS

6" x 20 GAUGE METAL

MIN STUD TO STUD

### CONNECTION AT STRUCTURE



TYPICAL SLIP-JOINT DETAIL



## 11 CLOUD SECTION SCALE: 1/2" = 1'-0"



CLOUD AT ACT CEILING



### BAR/DINING AREA LIGHTING FRAMEWORK DETAIL









SECTION AT GYP BD CLOUD 6 SCALE: 1/2" = 1'-0"





## 4 BULKHEAD SECTION SCALE: 1/2" = 1'-0"

3 5/8" METAL STUD







### 2 BULKHEAD SECTION SCALE: 1/2" = 1'-0"



**BULKHEAD SECTION** SCALE: 1/2" = 1'-0"



**BRR Architecture, Inc** 

Kansas City Bentonvi**ll**e Phoenix

8131 Metcalf Avenue Suite 300 Overland Park, KS 66204

Tel: 913-262-9095 Fax: 913-262-9044

CONSTRUCTION

REVISEO NUMBER, MI



SUMMIT

| ENLARGED        |
|-----------------|
| PARTIAL RCP     |
| PLANS & CEILING |
| DETAILS         |
| DLTAILS         |

| A5.2            |             |  |
|-----------------|-------------|--|
| SHEET:          |             |  |
| As indicated    | 62930547    |  |
| SCALE:          | JOB NUMBER: |  |
| S