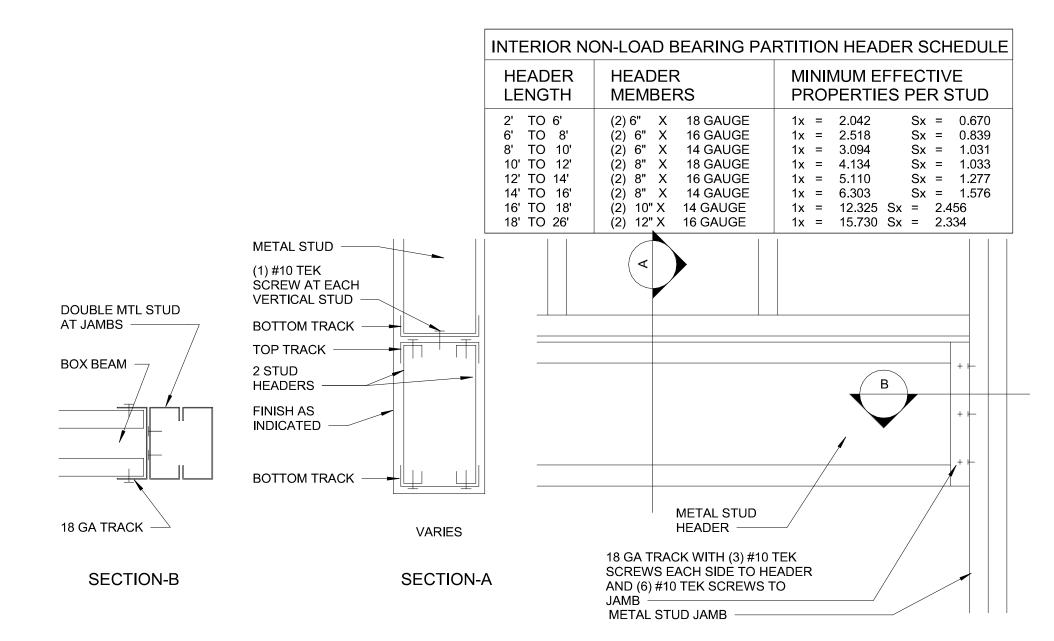

|
| SCALE:                 | JOB NUMBER:<br>62930547 |
| SHEET:                 |                         |

**A2.2** 





CONSTRUCTION
AS NOTED ON PLANS REVIEW REVISEO NUMBER NIE

Architect of Record: BRR Architecture, Inc Kansas City Bentonville Phoenix San Francisco Philadelphia Atlanta Austin Miami 8131 Metcalf Avenue Suite 300 Overland Park, KS 66204 Tel: 913-262-9095 Fax: 913-262-9044 PROFESSIONAL SEAL

MOM SUMMIT



INTERIOR DECOR PLAN

AO 10/20/2020 JOB NUMBER: 62930547 As indicated







3 | 1/2" PLYWOOD

NOTE: ALL GYPSUM BOARD CALLED OUT IN PREP OR SERVCIE AREAS AND IN RESTROOMS IS TO BE MOISTURE-RESISTANT GYPSUM BOARD. THE MOISTURE-RESISTANT GYPSUM BOARD ONLY NEEDS TO GO ON THE WET SIDE (PREP/SERVICE/RESTROOM SIDE) OF THE

12(\_) METAL STUD (SEE LEGEND FOR SIZE)
1/2" PLYWOOD



5/8" GYP BOARD

METAL STUD (SEE LEGEND FOR SIZE)

1/2" PLYWOOD

### 2 HEADER CONNECTION DETAIL SCALE: 1 1/2" = 1'-0"



**C** - 2 1/2"

**D** - 3 5/8"

**E** • 4"

**G -** 8"

25(\_) I/2" PLYWOOD

METAL STUD (SEE LEGEND FOR SIZE)

I/2" PLYWOOD

### PLAN AT KNEE WALL SCALE: 3" = 1'-0"



CONSTRUCTION
AS NOTED ON PLANS REVIEW







| INTERIOR WALL<br>DETAILS |  |
|--------------------------|--|
|                          |  |

| PROJECT MANAGER<br>SB | CHECKED BY:  JPS |  |  |  |  |  |
|-----------------------|------------------|--|--|--|--|--|
| DRAWN BY:             | DATE:            |  |  |  |  |  |
| AP                    | 10/20/2020       |  |  |  |  |  |
| SCALE:                | JOB NUMBER:      |  |  |  |  |  |
| As indicated          | 62930547         |  |  |  |  |  |
| SHEET: