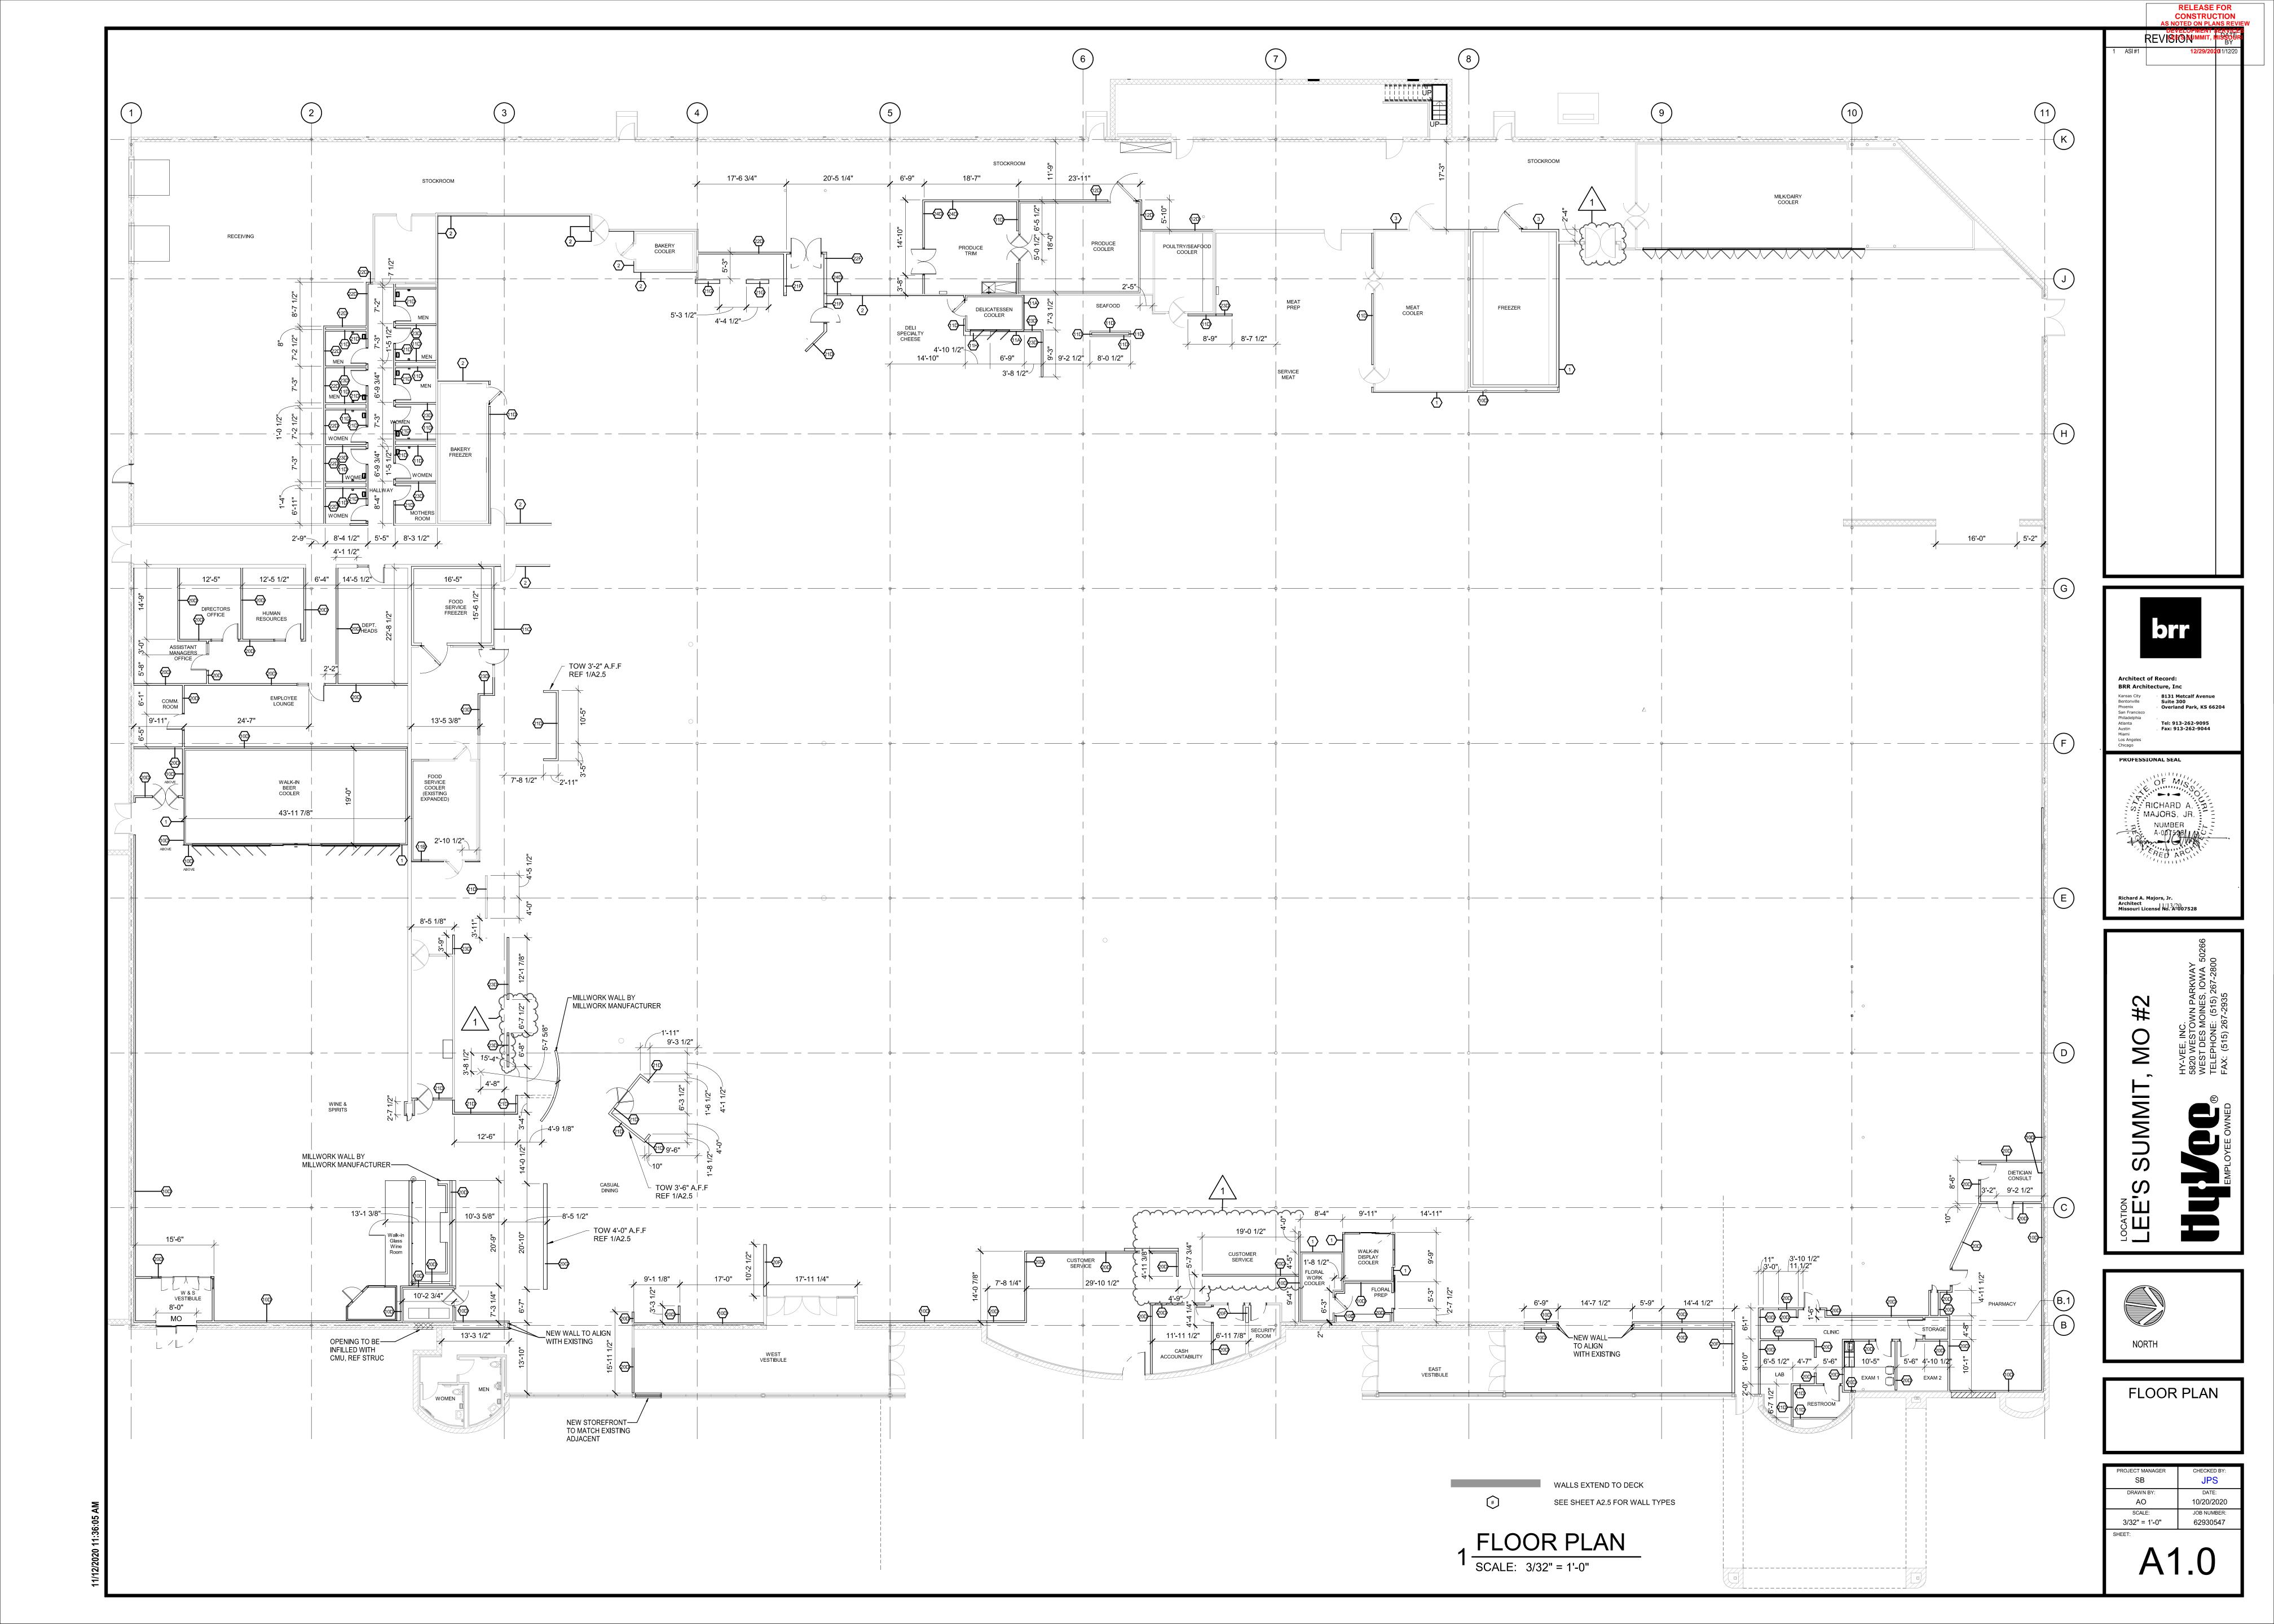

:

1 (6 PROVIDED) **FEMALE LAVATORIES:** 1 (6 PROVIDED)

**WATER CLOSETS REQUIRED:** MALE WATER CLOSETS:

2 (6 PROVIDED) **FEMALE WATER CLOSETS:** 2 (6 PROVIDED) **UNISEX/FAMILY WATER CLOSETS:** 0 (1 PROVIDED)

PER INTERNATIONAL PLUMBING CODE (IPC) TABLE 419.2 URINALS CAN BE SUBSTITUTED UP TO 50 PERCENT OF THE REQUIRED WATER CLOSETS

<u>DRINKING FOUNTAINS:</u>
3 REQUIRED, 2 PROVIDED (HI-LOW) + WATER AT SEATING AREA





CAP#

POINT OF EGRESS AND EGRESS CAPACITY

HORIZONTAL EXIT AND EGRESS CAPACITY













CONSTRUCTION





LEE'S SUMMIT, MO #2

HY-VEE, INC.
5820 WESTOWN PARKWAY
WEST DES MOINES, IOWA 50266
TELEPHONE: (515) 267-2800
FAX: (515) 267-2935



PHASING

PROJECT MANAGER

SB

JPS

DRAWN BY:

AP

10/20/2020

SCALE:

1" = 40'-0"

SHEET:

CHECKED BY:

JOB NUMBER:
62930547















## 3 VCT TRANSITION SCALE: 6" = 1'-0"



### TILE TRANSITION

2 SCALE: 6" = 1'-0"



### 1 INSULATED FLOOR SECTION

SCALE: 1/2" = 1'-0"

TOP OF BOX TO BE 1/4"
BELOW FINISHED FLOOR

-----18x18 WOOD BOX

—GRANULAR FILL

—CONCRETE FLOOR SLAB

CONCRETE TOPPER POURED-

PVC PIPE-SEE——/ FLOOR PLAN

5 PVC TRENCH JUNCTION
SCALE: 3/4" = 1'-0"

1/8" x 1 1/4" SAW CUT——— JOINT @ 5" SLAB

CONCRETE SLAB

4 CONTROL JOINT
SCALE: 1" = 1'-0"

CAPPING OFF PULL BOX





SUMMIT, MO #2

HY-VEE, INC.
5820 WESTOWN PARKWAY
WEST DES MOINES, IOWA 50266
TELEPHONE: (515) 267-2800





JOINT PLAN

PROJECT MANAGER CHECKED BY:

FLOOR FINISH &

| ۸ 🔿          | $\wedge$    |
|--------------|-------------|
| SHEET:       |             |
| As indicated | 62930547    |
| SCALE:       | JOB NUMBER: |
| AO           | 10/