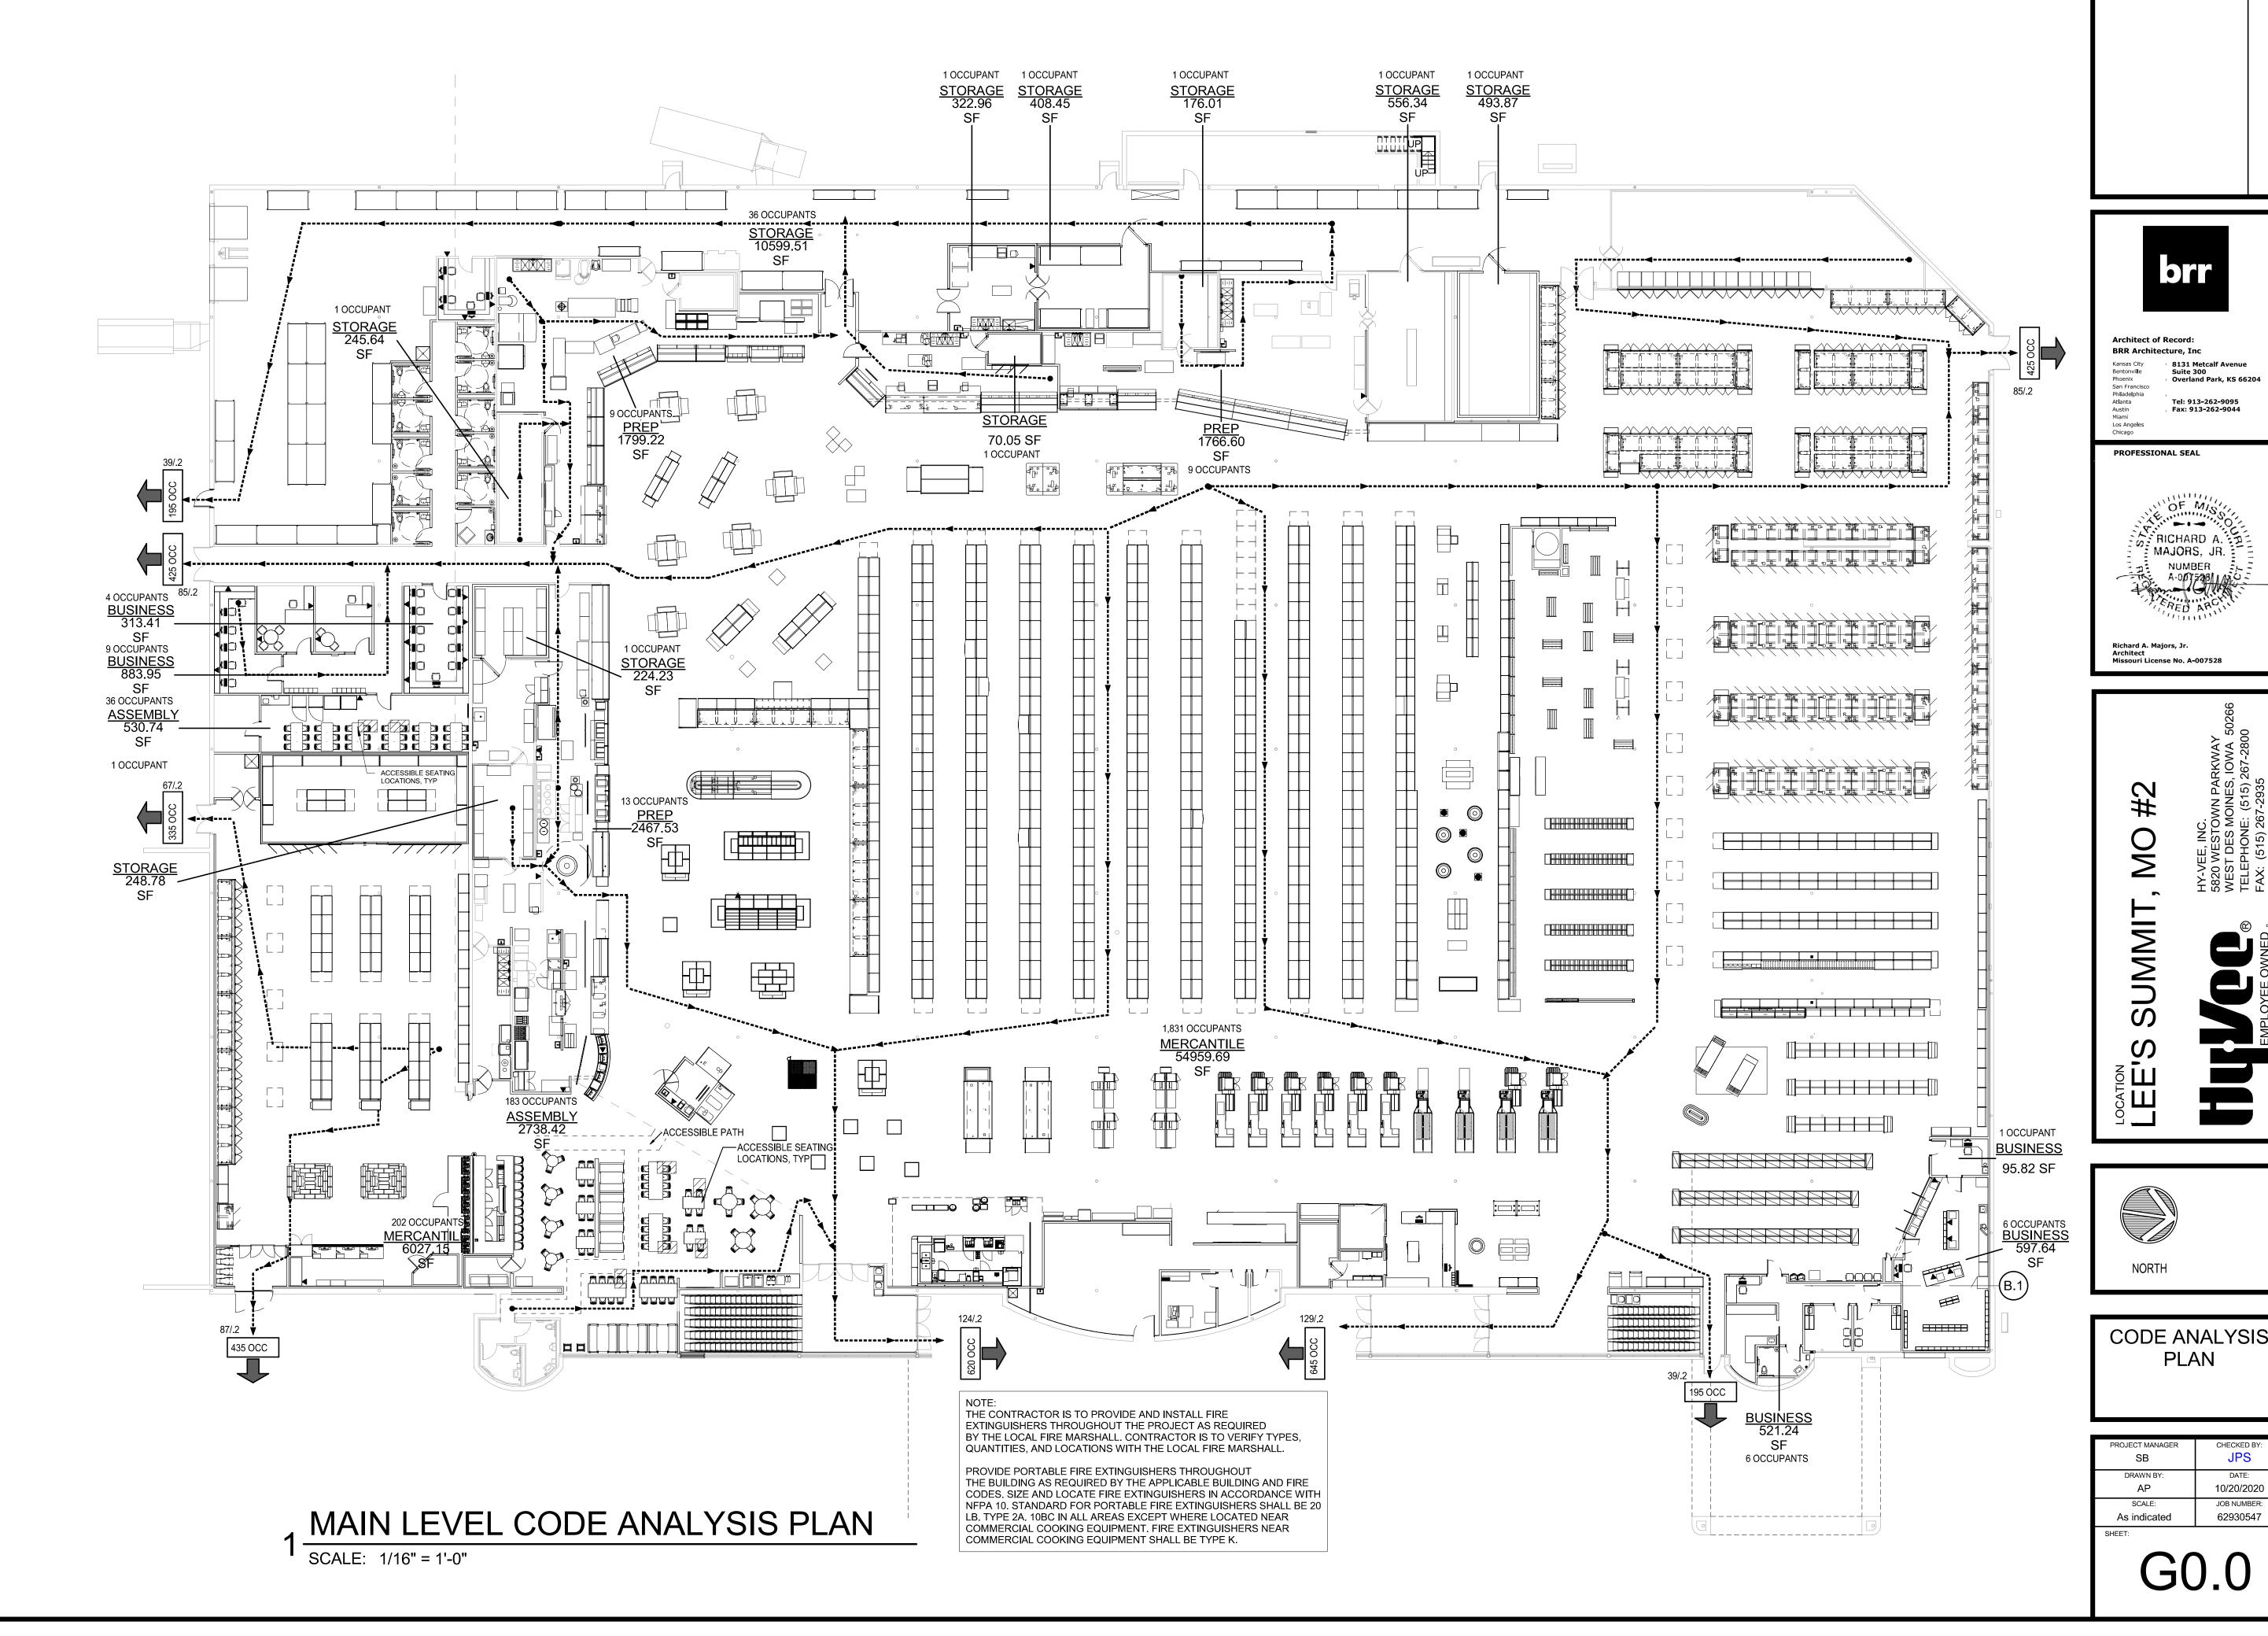

### CODE ANALYSIS

1) APPLICABLE CODES 2018 INTERNATIONAL BUILDING CODE (IBC) BUILDING CODE: **MECHANICAL CODE:** 2018 INTERNATIONAL MECHANICAL CODE (IMC) PLUMBING CODE: 2018 INTERNATIONAL PLUMBING CODE (IPC) **ELECTRIC CODE:** 2017 NATIONAL ELECTRICAL CODE (NEC) FIRE CODE: 2018 INTERNATIONAL FIRE CODE (IFC) ACCESSIBILITY CODE: 2009 ICC A117.1

2018 INTERNATIONAL FUEL GAS CODE

2) DEFERRED SUBMITTALS FIRE PROTECTION SYSTEM SHOP DRAWINGS FIRE ALARM SYSTEM SHOP DRAWINGS

3) USE GROUP: M 4) TYPE OF CONSTRUCTION: II-B - UNLIMITED

5) THIS BUILDING IS EQUIPPED THROUGHOUT WITH AN AUTOMATIC SPRINKLER SYSTEM.

6) MIXED OCCUPANTS

AREAS (MIXED USE)

**FUEL / GAS CODE:** 

A2 - BREAK ROOM AND FOOD TENANT - ACCESSORY USE B - OFFICE, CUSTOMER SERVICE, PHARMACY, BAR - ACCESSORY USE F-1 - FOOD PREP AREAS (DELI, BAKERY, MEAT, PRODUCE) - ACCESSORY USE M - RETAIL SALES - MIXED USE S1 - RECEIVING, STOCK/STORAGE ROOMS, COOLERS/FREEZERS - STORAGE

7) ALLOWABLE AREA: A) ALLOWABLE TABULAR AREA - UNLIMITED

B) ENTIRE BUILDING IS FULLY SPRINKLERED

8) ACTUAL BUILDING AREA: A) EXISTING FOOTPRINT AREA (MAIN LEVEL) = 85,703 SF B) NO ADDED SQUARE FOOTAGE AS PART OF THIS REMODEL

9) OCCUPANT LOAD: TABLE 1004.5

| Name        | Area      | Occupancy Load | Occupants |
|-------------|-----------|----------------|-----------|
| ASSEMBLY    | 3,269.16  | 15             | 218       |
| BUSINESS    | 2,316.24  | 150            | 16        |
| MERCANTILE  | 54,930.62 | 60             | 916       |
| PREP        | 6,033.35  | 200            | 31        |
| STORAGE     | 13,097.06 | 300            | 44        |
| Grand total | 79,646.43 |                | 1,225     |

10) EXITS REQUIREMENTS A) (4) EXITS REQUIRED (SECTION 1006.3.2) - (7) PUBLIC & (1) EMPLOYEE PROVIDED

B) 250' MAXIMUM TRAVEL (TABLE 1017.2)

C) TOTAL OCCUPANT LOAD OF LIQUOR STORE = 202 OCCUPANTS

D) TOTAL OCCUPANT EXIT OF LIQUOR STORE = 770 OCCUPANTS

E) TOTAL OCCUPANT LOAD OF GROCERY PUBLIC SPACE = 916 OCCUPANTS

F) TOTAL OCCUPANT EXIT OF GROCERY PUBLIC SPACE = 2,310 OCCUPANTS

G) TOTAL EMPLOYEE OCCUPANT EXIT = 195 OCCUPANTS

H) TOTAL OCCUPANT EXIT PROVIDED = 3,275 OCCUPANTS (3,275 > 1,225)

I) TOTAL ACCESSIBLE EXITS (PER ADA): 2 REQUIRED & 5 PROVIDED

11) TRAVEL DISTANCE MAXIMUM TRAVEL DISTANCE: 250 FT **12) PLUMBING FIXTURE COUNTS** 

PER TABLE 403.1 (IPC) AND CHAPTER 29 (IBC) TOTAL BUILDING OCCUPANT LOAD: 50% MALE, 50% FEMALE **LOAD DISTRIBUTION: DISTRIBUTION COUNT:** 613 MALE & 613 FEMALE CONSTRUCTION
AS NOTED ON PLANS REVIE

10/20/2020

REVISES NUMBER, MISS

**LAVATORIES REQUIRED:** MALE LAVATORIES:

1 (6 PROVIDED) **FEMALE LAVATORIES:** 1 (6 PROVIDED)

**WATER CLOSETS REQUIRED:** MALE WATER CLOSETS:

2 (6 PROVIDED) **FEMALE WATER CLOSETS:** 2 (6 PROVIDED) **UNISEX/FAMILY WATER CLOSETS:** 0 (1 PROVIDED)

PER INTERNATIONAL PLUMBING CODE (IPC) TABLE 419.2 URINALS CAN BE SUBSTITUTED UP TO 50 PERCENT OF THE REQUIRED WATER CLOSETS

<u>DRINKING FOUNTAINS:</u>
3 REQUIRED, 2 PROVIDED (HI-LOW) + WATER AT SEATING AREA