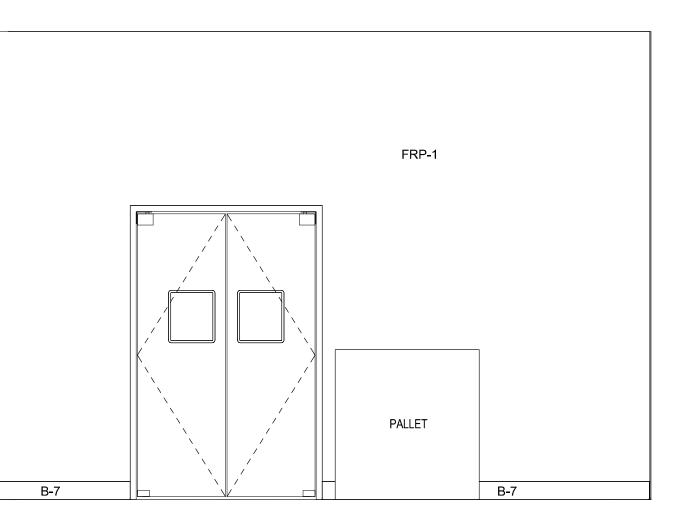

te 300 Overland Park, KS 66204

Tel: 913-262-9095 Fax: 913-262-9044

LEE'S SUMMIT, M
HY-VE
FMPLOYEF OWNED
FAX: (



ENLARGED PLAN & ELEVATIONS -WINE & SPIRITS

PROJECT MANAGER
SB
JPS

DRAWN BY:
AP
10/20/2020

SCALE:
As indicated

SHEET:

A3.12



SEE SHEET A2.2 FOR FINISH SCHEDULE.

TILED WALLS: DO NOT CUT TILE AT BASE OF WALL. THE INTENT IS FOR THE WALLS TO ACCOMMODATE FULL TILES ABOVE 6" EPOXY BASE. (SEE EXACT DIMENSION ON ELEVATION 2)

DO NOT CUT T-26 TILE WIDTH ON ELEV 2 & 4. THE INTENT IS FOR THE TILE PORTION OF THE WALL TO BE THE WIDTH NEC'Y TO INSTALL THE NUMBER OF FULL TILES SHOWN ON THE ELEV.

\*\*\*NOTE: INSTALL SCHLUTER-RONDEC SATIN ANODIZED ALUMINUM RO 80A STRIP ON ALL OUTSIDE CORNERS WITH CERAMIC TILE.



## 5 ELEVATION SCALE: 3/8" = 1'-0"



4 ELEVATION

SCALE: 3/8" = 1'-0"



3 ELEVATION

SCALE: 3/8" = 1'-0"



2 ELEVATION

SCALE: 3/8" = 1'-0"



PARTIAL FLOOR PLAN -PRODUCE PREP SCALE: 3/16" = 1'-0"



CONSTRUCTION
AS NOTED ON PLANS REVIEW

Architect of Record: BRR Architecture, Inc





ENLARGED PLAN & ELEVATIONS -PRODUCE PREP

|                                     | <b>^</b>               | 40                   |
|-------------------------------------|------------------------|----------------------|
|                                     | SCALE:                 | JOB NUMBER: 62930547 |
|                                     | DRAWN BY:<br><b>AP</b> | DATE:<br>10/20/2020  |
| AP 10/20/2020<br>SCALE: JOB NUMBER: | SB                     | JPS                  |









L1 1/2 x 1 1/2 x 16 GA

EACH STUD TYP

#10 TEK

CONT. ATTACH WITH (1)

SCREW AT EACH LEG OF