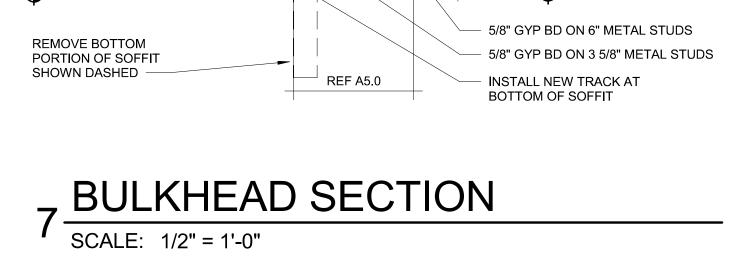

## 3 VCT TRANSITION SCALE: 6" = 1'-0"

### TILE TRANSITION

2 SCALE: 6" = 1'-0"

### 1 INSULATED FLOOR SECTION

SCALE: 1/2" = 1'-0"

TOP OF BOX TO BE 1/4"
BELOW FINISHED FLOOR

-----18x18 WOOD BOX

—GRANULAR FILL

—CONCRETE FLOOR SLAB

CONCRETE TOPPER POURED-

PVC PIPE-SEE——/ FLOOR PLAN

5 PVC TRENCH JUNCTION
SCALE: 3/4" = 1'-0"

1/8" x 1 1/4" SAW CUT——— JOINT @ 5" SLAB

CONCRETE SLAB

4 CONTROL JOINT
SCALE: 1" = 1'-0"

CAPPING OFF PULL BOX

SUMMIT, MO #2

HY-VEE, INC.
5820 WESTOWN PARKWAY
WEST DES MOINES, IOWA 50266
TELEPHONE: (515) 267-2800