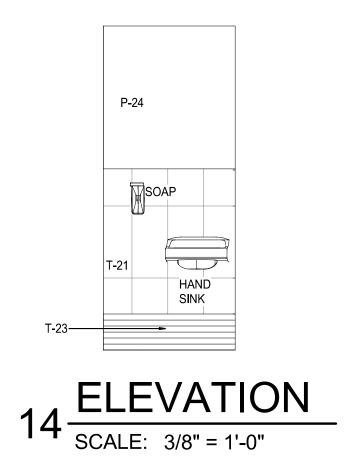

| FORMICA                                                                          |             | PECAN WODLINE #5883-58 MATTE (VERT. GRAIN)                                          | USED IN CLINIC; CABINETS                           |
| SSM-1C   | SOLID SURFACE           | CORIAN                                                                           |             | BURLED BEACH                                                                        | USED IN CLINIC; COUNTERS                           |
| WC-1C    | WALL COVERING           | ACROVYN                                                                          | .060" THICK | #920 ALMOND                                                                         | USED IN CLINIC; EXAM ROOMS ABOVE BASE TO 52" AFF   |













































| DATA RACK<br>ABOVE  16  A3.7A  A3.7A  PTD  14  SINK |   |
|-----------------------------------------------------|---|
| PARTIAL FLOOR PLAN                                  | _ |







CLINIC

SCALE: 3/16" = 1'-0"



CONSTRUCTION
AS NOTED ON PLANS REVIEW

REVISION NINT, MIS







ENLARGED PLAN & ELEVATIONS -CLINIC

| SHEET:       |             |
|--------------|-------------|
| As indicated | 62930547    |
| SCALE:       | JOB NUMBER: |
| AP           | 10/20/2020  |
| DRAWN BY:    | DATE:       |
|              |             |







RELEASE FOR
CONSTRUCTION
AS NOTED ON PLANS REVIEW

REVISE NUMBER IN 198









ENLARGED PLAN & ELEVATIONS -MISC. OFFICES

DRAWN BY: 10/20/2020 AP JOB NUMBER: As indicated A3.8A













| PROJECT MANAGER | CHECKE