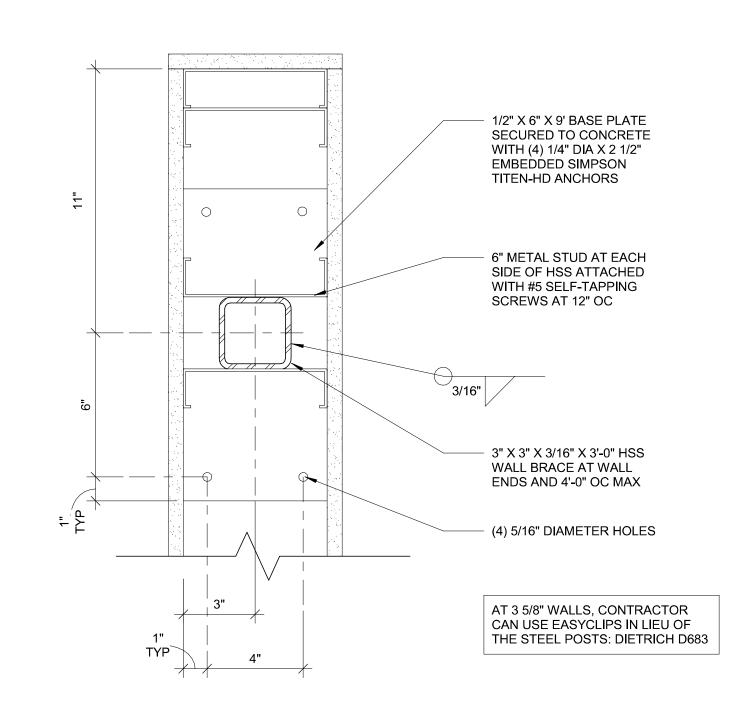

CONSTRUCTION
AS NOTED ON PLANS REVIEW REVISEO NUMBER NIE

Architect of Record: BRR Architecture, Inc Kansas City Bentonville Phoenix San Francisco Philadelphia Atlanta Austin Miami 8131 Metcalf Avenue Suite 300 Overland Park, KS 66204 Tel: 913-262-9095 Fax: 913-262-9044 PROFESSIONAL SEAL

MOM SUMMIT



INTERIOR DECOR PLAN

AO 10/20/2020 JOB NUMBER: 62930547 As indicated







3 | 1/2" PLYWOOD

NOTE: ALL GYPSUM BOARD CALLED OUT IN PREP OR SERVCIE AREAS AND IN RESTROOMS IS TO BE MOISTURE-RESISTANT GYPSUM BOARD. THE MOISTURE-RESISTANT GYPSUM BOARD ONLY NEEDS TO GO ON THE WET SIDE (PREP/SERVICE/RESTROOM SIDE) OF THE

12(\_) METAL STUD (SEE LEGEND FOR SIZE)
1/2" PLYWOOD



5/8" GYP BOARD

METAL STUD (SEE LEGEND FOR SIZE)

1/2" PLYWOOD

### 2 HEADER CONNECTION DETAIL SCALE: 1 1/2" = 1'-0"



**C** - 2 1/2"

**D** - 3 5/8"

**E** • 4"

**G -** 8"

25(\_) I/2" PLYWOOD

METAL STUD (SEE LEGEND FOR SIZE)

I/2" PLYWOOD

### PLAN AT KNEE WALL SCALE: 3" = 1'-0"



CONSTRUCTION
AS NOTED ON PLANS REVIEW







| INTERIOR WALL<br>DETAILS |  |
|--------------------------|--|
|                          |  |

| PROJECT MANAGER<br>SB | CHECKED BY:  JPS |  |  |  |  |  |
|-----------------------|------------------|--|--|--|--|--|
| DRAWN BY:             | DATE:            |  |  |  |  |  |
| AP                    | 10/20/2020       |  |  |  |  |  |
| SCALE:                | JOB NUMBER:      |  |  |  |  |  |
| As indicated          | 62930547         |  |  |  |  |  |
| SHEET:                | SHEET:           |  |  |  |  |  |
| A2.5                  |                  |  |  |  |  |  |