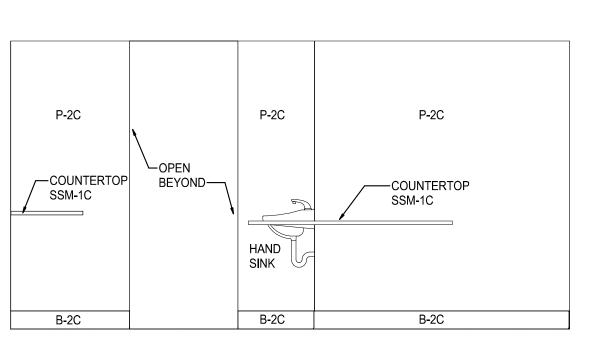

|             | PECAN WODLINE #5883-58 MATTE (VERT. GRAIN)                                          | USED IN CLINIC; CABINETS                           |
| SSM-1C   | SOLID SURFACE           | CORIAN                                                                           |             | BURLED BEACH                                                                        | USED IN CLINIC; COUNTERS                           |
| WC-1C    | WALL COVERING           | ACROVYN                                                                          | .060" THICK | #920 ALMOND                                                                         | USED IN CLINIC; EXAM ROOMS ABOVE BASE TO 52" AFF   |













































| DATA RACK<br>ABOVE  16  A3.7A  A3.7A  PTD  14  SINK |   |
|-----------------------------------------------------|---|
| PARTIAL FLOOR PLAN                                  | _ |







CLINIC

SCALE: 3/16" = 1'-0"



CONSTRUCTION
AS NOTED ON PLANS REVIEW

REVISION NINT, MIS







ENLARGED PLAN & ELEVATIONS -CLINIC

| SHEET:       |             |
|--------------|-------------|
| As indicated | 62930547    |
| SCALE:       | JOB NUMBER: |
| AP           | 10/20/2020  |
| DRAWN BY:    | DATE:       |
|              |             |







RELEASE FOR
CONSTRUCTION
AS NOTED ON PLANS REVIEW

REVISE NUMBER IN 198









ENLARGED PLAN & ELEVATIONS -MISC. OFFICES

DRAWN BY: 10/20/2020 AP JOB NUMBER: As indicated A3.8A













| PROJECT MANAGER | CHECKED BY: |
|-------