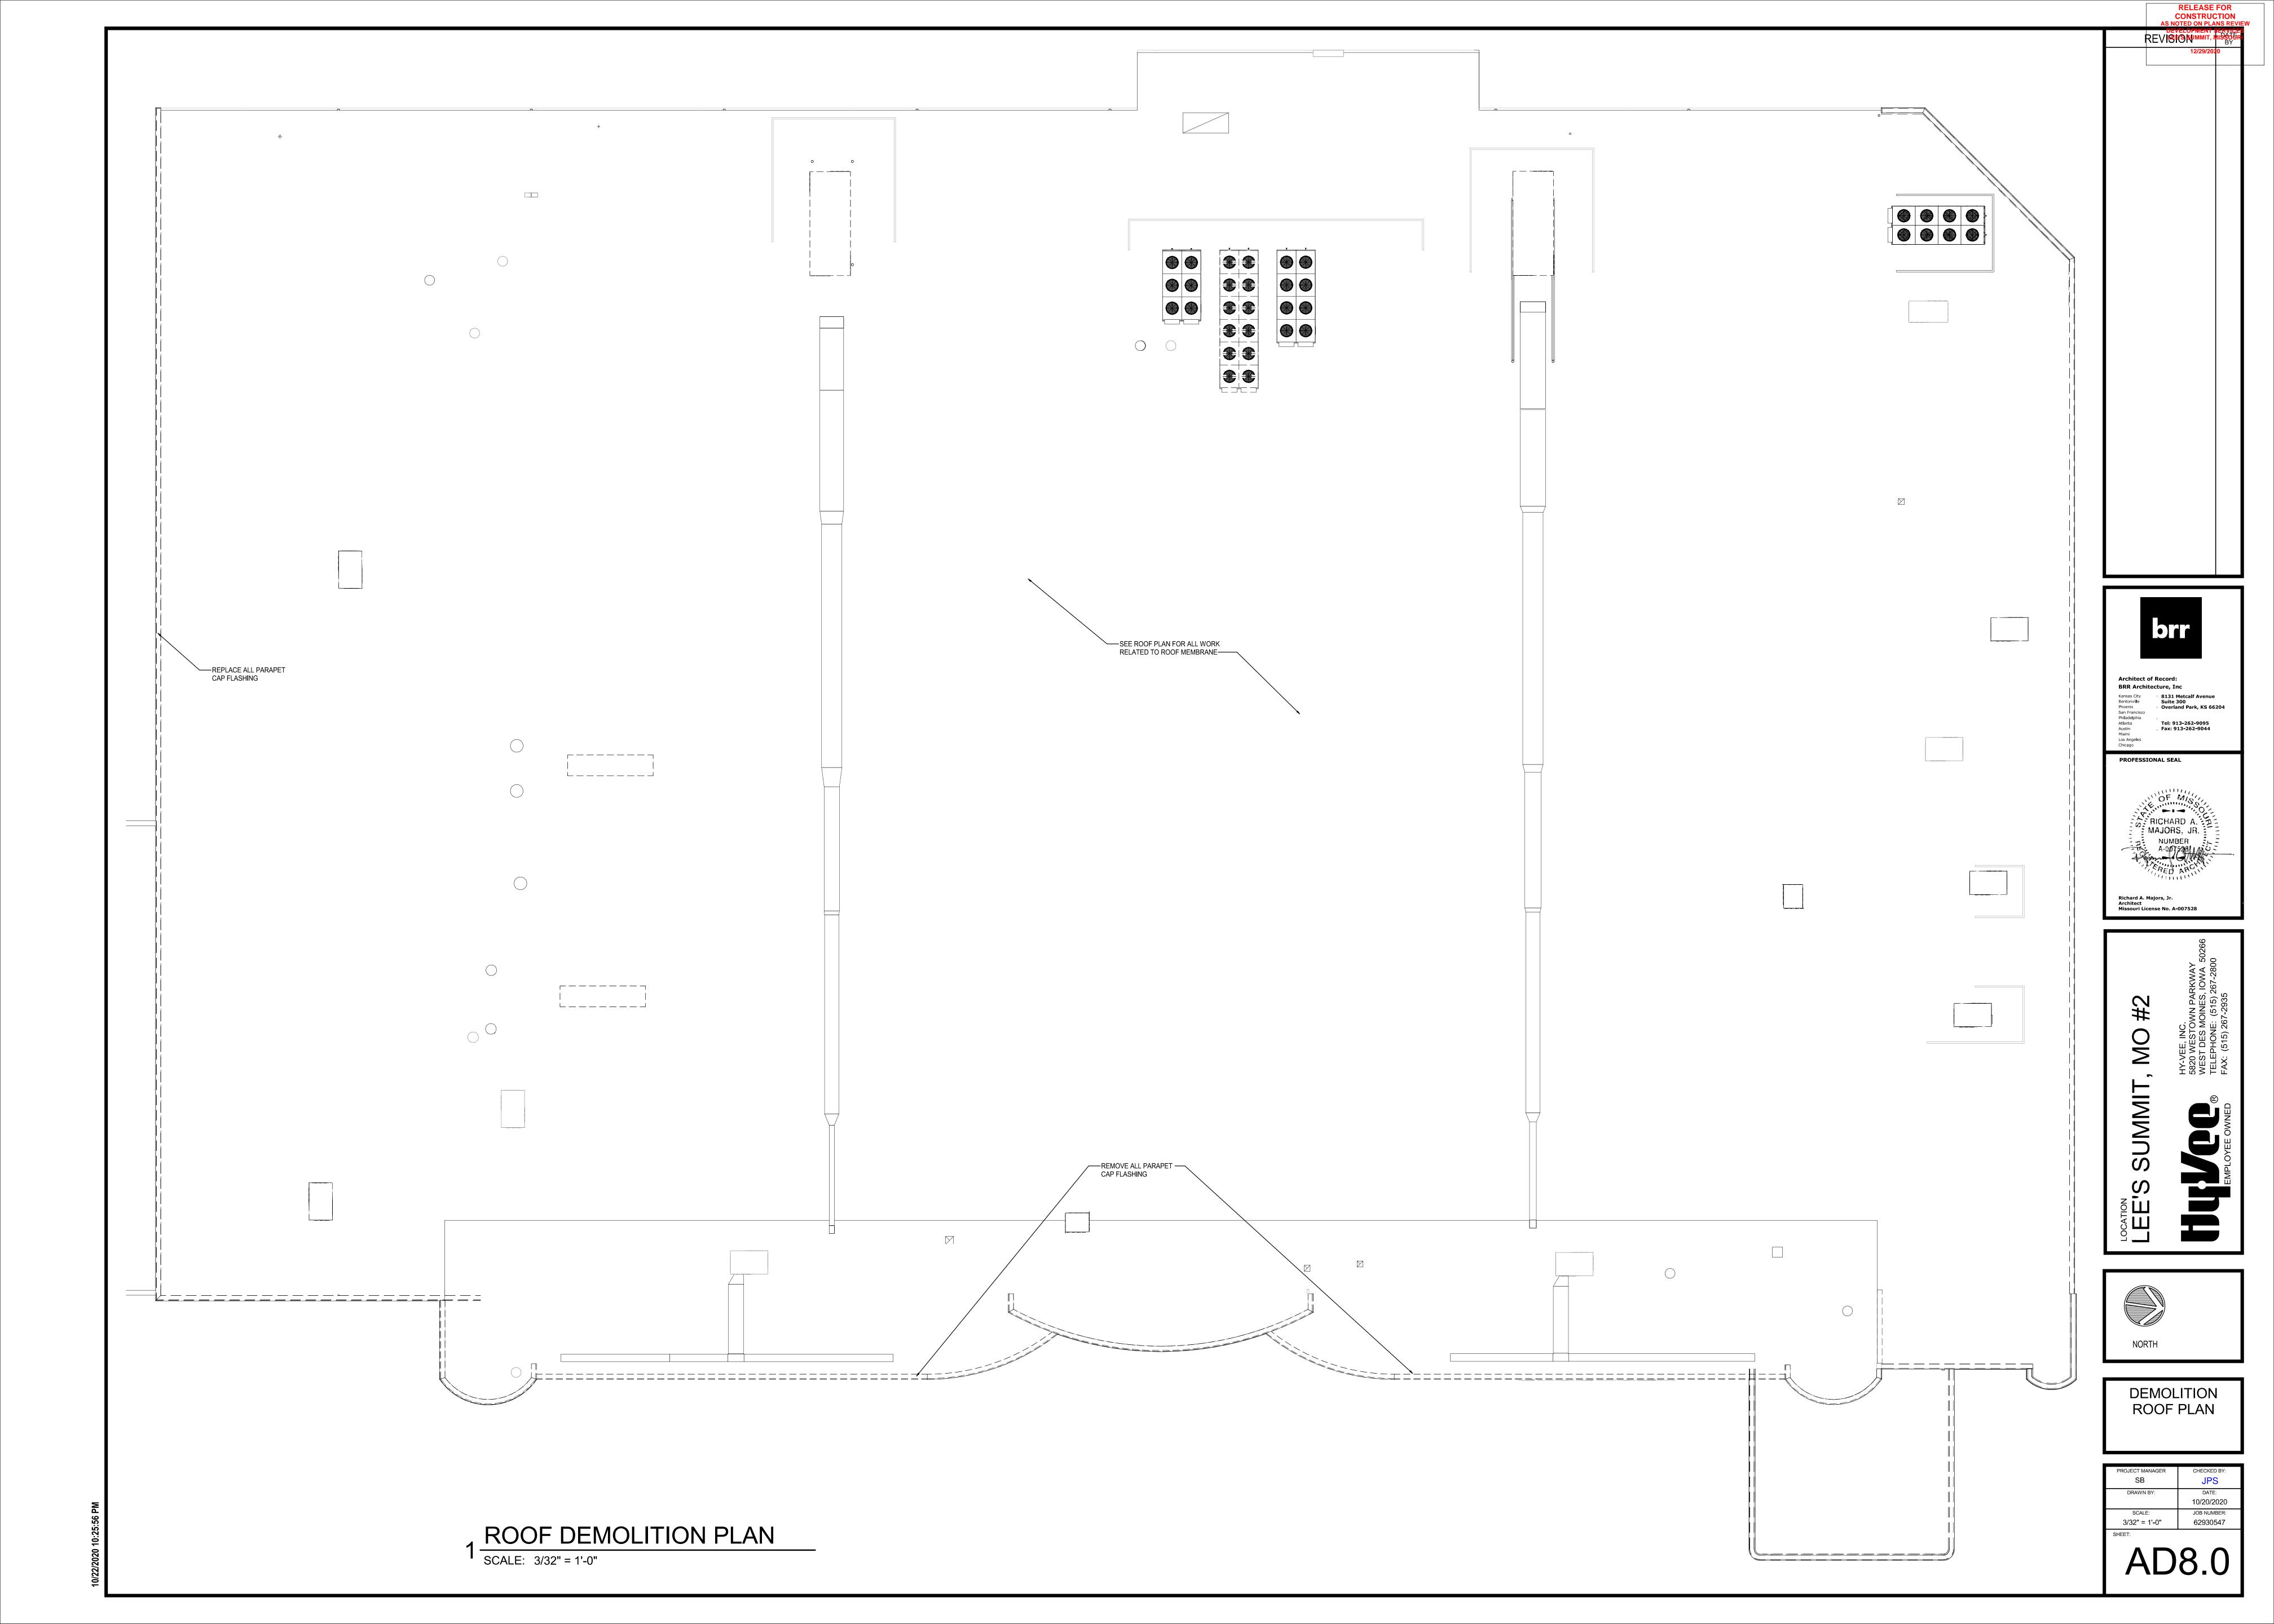

ES:

1 (6 PROVIDED) **FEMALE LAVATORIES:** 1 (6 PROVIDED)

**WATER CLOSETS REQUIRED:** MALE WATER CLOSETS:

2 (6 PROVIDED) **FEMALE WATER CLOSETS:** 2 (6 PROVIDED) **UNISEX/FAMILY WATER CLOSETS:** 0 (1 PROVIDED)

PER INTERNATIONAL PLUMBING CODE (IPC) TABLE 419.2 URINALS CAN BE SUBSTITUTED UP TO 50 PERCENT OF THE REQUIRED WATER CLOSETS

<u>DRINKING FOUNTAINS:</u>
3 REQUIRED, 2 PROVIDED (HI-LOW) + WATER AT SEATING AREA





CAP#

POINT OF EGRESS AND EGRESS CAPACITY

HORIZONTAL EXIT AND EGRESS CAPACITY













CONSTRUCTION





LEE'S SUMMIT, MO #2

HY-VEE, INC.
5820 WESTOWN PARKWAY
WEST DES MOINES, IOWA 50266
TELEPHONE: (515) 267-2800
FAX: (515) 267-2935



PHASING

PROJECT MANAGER

SB

JPS

DRAWN BY:

AP

10/20/2020

SCALE:

1" = 40'-0"

SHEET:

CHECKED BY:

JOB NUMBER:
62930547















## 3 VCT TRANSITION SCALE: 6" = 1'-0"



### TILE TRANSITION

2 SCALE: 6" = 1'-0"



### 1 INSULATED FLOOR SECTION

SCALE: 1/2" = 1'-0"

TOP OF BOX TO BE 1/4"
BELOW FINISHED FLOOR

-----18x18 WOOD BOX

—GRANULAR FILL

—CONCRETE FLOOR SLAB

CONCRETE TOPPER POURED-

PVC PIPE-SEE——/ FLOOR PLAN

5 PVC TRENCH JUNCTION
SCALE: 3/4" = 1'-0"

1/8" x 1 1/4" SAW CUT——— JOINT @ 5" SLAB

CONCRETE SLAB

4 CONTROL JOINT
SCALE: 1" = 1'-0"

CAPPING OFF PULL BOX





SUMMIT, MO #2

HY-VEE, INC.
5820 WESTOWN PARKWAY
WEST DES MOINES, IOWA 50266
TELEPHONE: (515) 267-2800





JOINT PLAN

PROJECT MANAGER CHECKED BY:

FLOOR FINISH &

| ۸ 🔿          | $\wedge$    |
|--------------|-------------|
| SHEET:       |             |
| As indicated | 62930547    |
| SCALE:       | JOB NUMBER: |
| AO           | 1