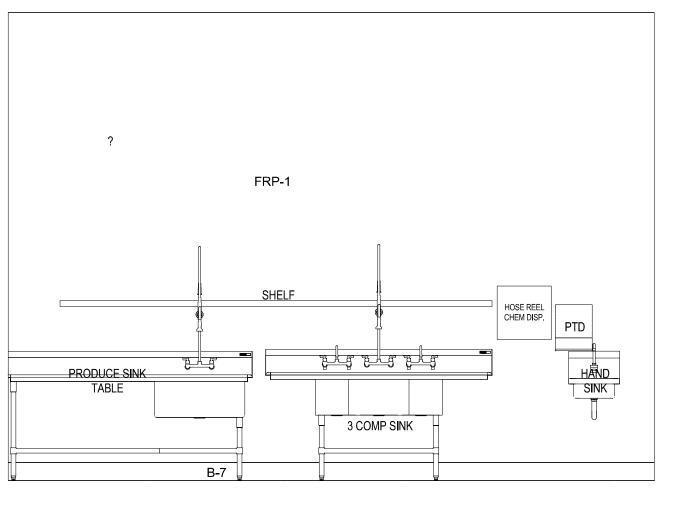

913-262-9095 Fax: 913-262-9044

LEE'S SUMMIT, M
HY-VE
FMPLOYEF OWNED
FAX: (



ENLARGED PLAN & ELEVATIONS -WINE & SPIRITS

PROJECT MANAGER
SB
JPS

DRAWN BY:
AP
10/20/2020

SCALE:
As indicated

SHEET:

A3.12



SEE SHEET A2.2 FOR FINISH SCHEDULE.

TILED WALLS: DO NOT CUT TILE AT BASE OF WALL. THE INTENT IS FOR THE WALLS TO ACCOMMODATE FULL TILES ABOVE 6" EPOXY BASE. (SEE EXACT DIMENSION ON ELEVATION 2)

DO NOT CUT T-26 TILE WIDTH ON ELEV 2 & 4. THE INTENT IS FOR THE TILE PORTION OF THE WALL TO BE THE WIDTH NEC'Y TO INSTALL THE NUMBER OF FULL TILES SHOWN ON THE ELEV.

\*\*\*NOTE: INSTALL SCHLUTER-RONDEC SATIN ANODIZED ALUMINUM RO 80A STRIP ON ALL OUTSIDE CORNERS WITH CERAMIC TILE.



## 5 ELEVATION SCALE: 3/8" = 1'-0"



4 ELEVATION

SCALE: 3/8" = 1'-0"



3 ELEVATION

SCALE: 3/8" = 1'-0"



2 ELEVATION

SCALE: 3/8" = 1'-0"



PARTIAL FLOOR PLAN -PRODUCE PREP SCALE: 3/16" = 1'-0"



CONSTRUCTION
AS NOTED ON PLANS REVIEW

Architect of Record: BRR Architecture, Inc





ENLARGED PLAN & ELEVATIONS -PRODUCE PREP

|                                     | <b>^</b>               | 40                   |
|-------------------------------------|------------------------|----------------------|
|                                     | SCALE:                 | JOB NUMBER: 62930547 |
|                                     | DRAWN BY:<br><b>AP</b> | DATE:<br>10/20/2020  |
| AP 10/20/2020<br>SCALE: JOB NUMBER: | SB                     | JPS                  |









L1 1/2 x 1 1/2 x 16 GA

EACH STUD TYP

#10 TEK

CONT. ATTACH WITH (1)

SCREW AT EACH LEG OF

ATTACH STUD TO ANGLE

ATTACHMENT A