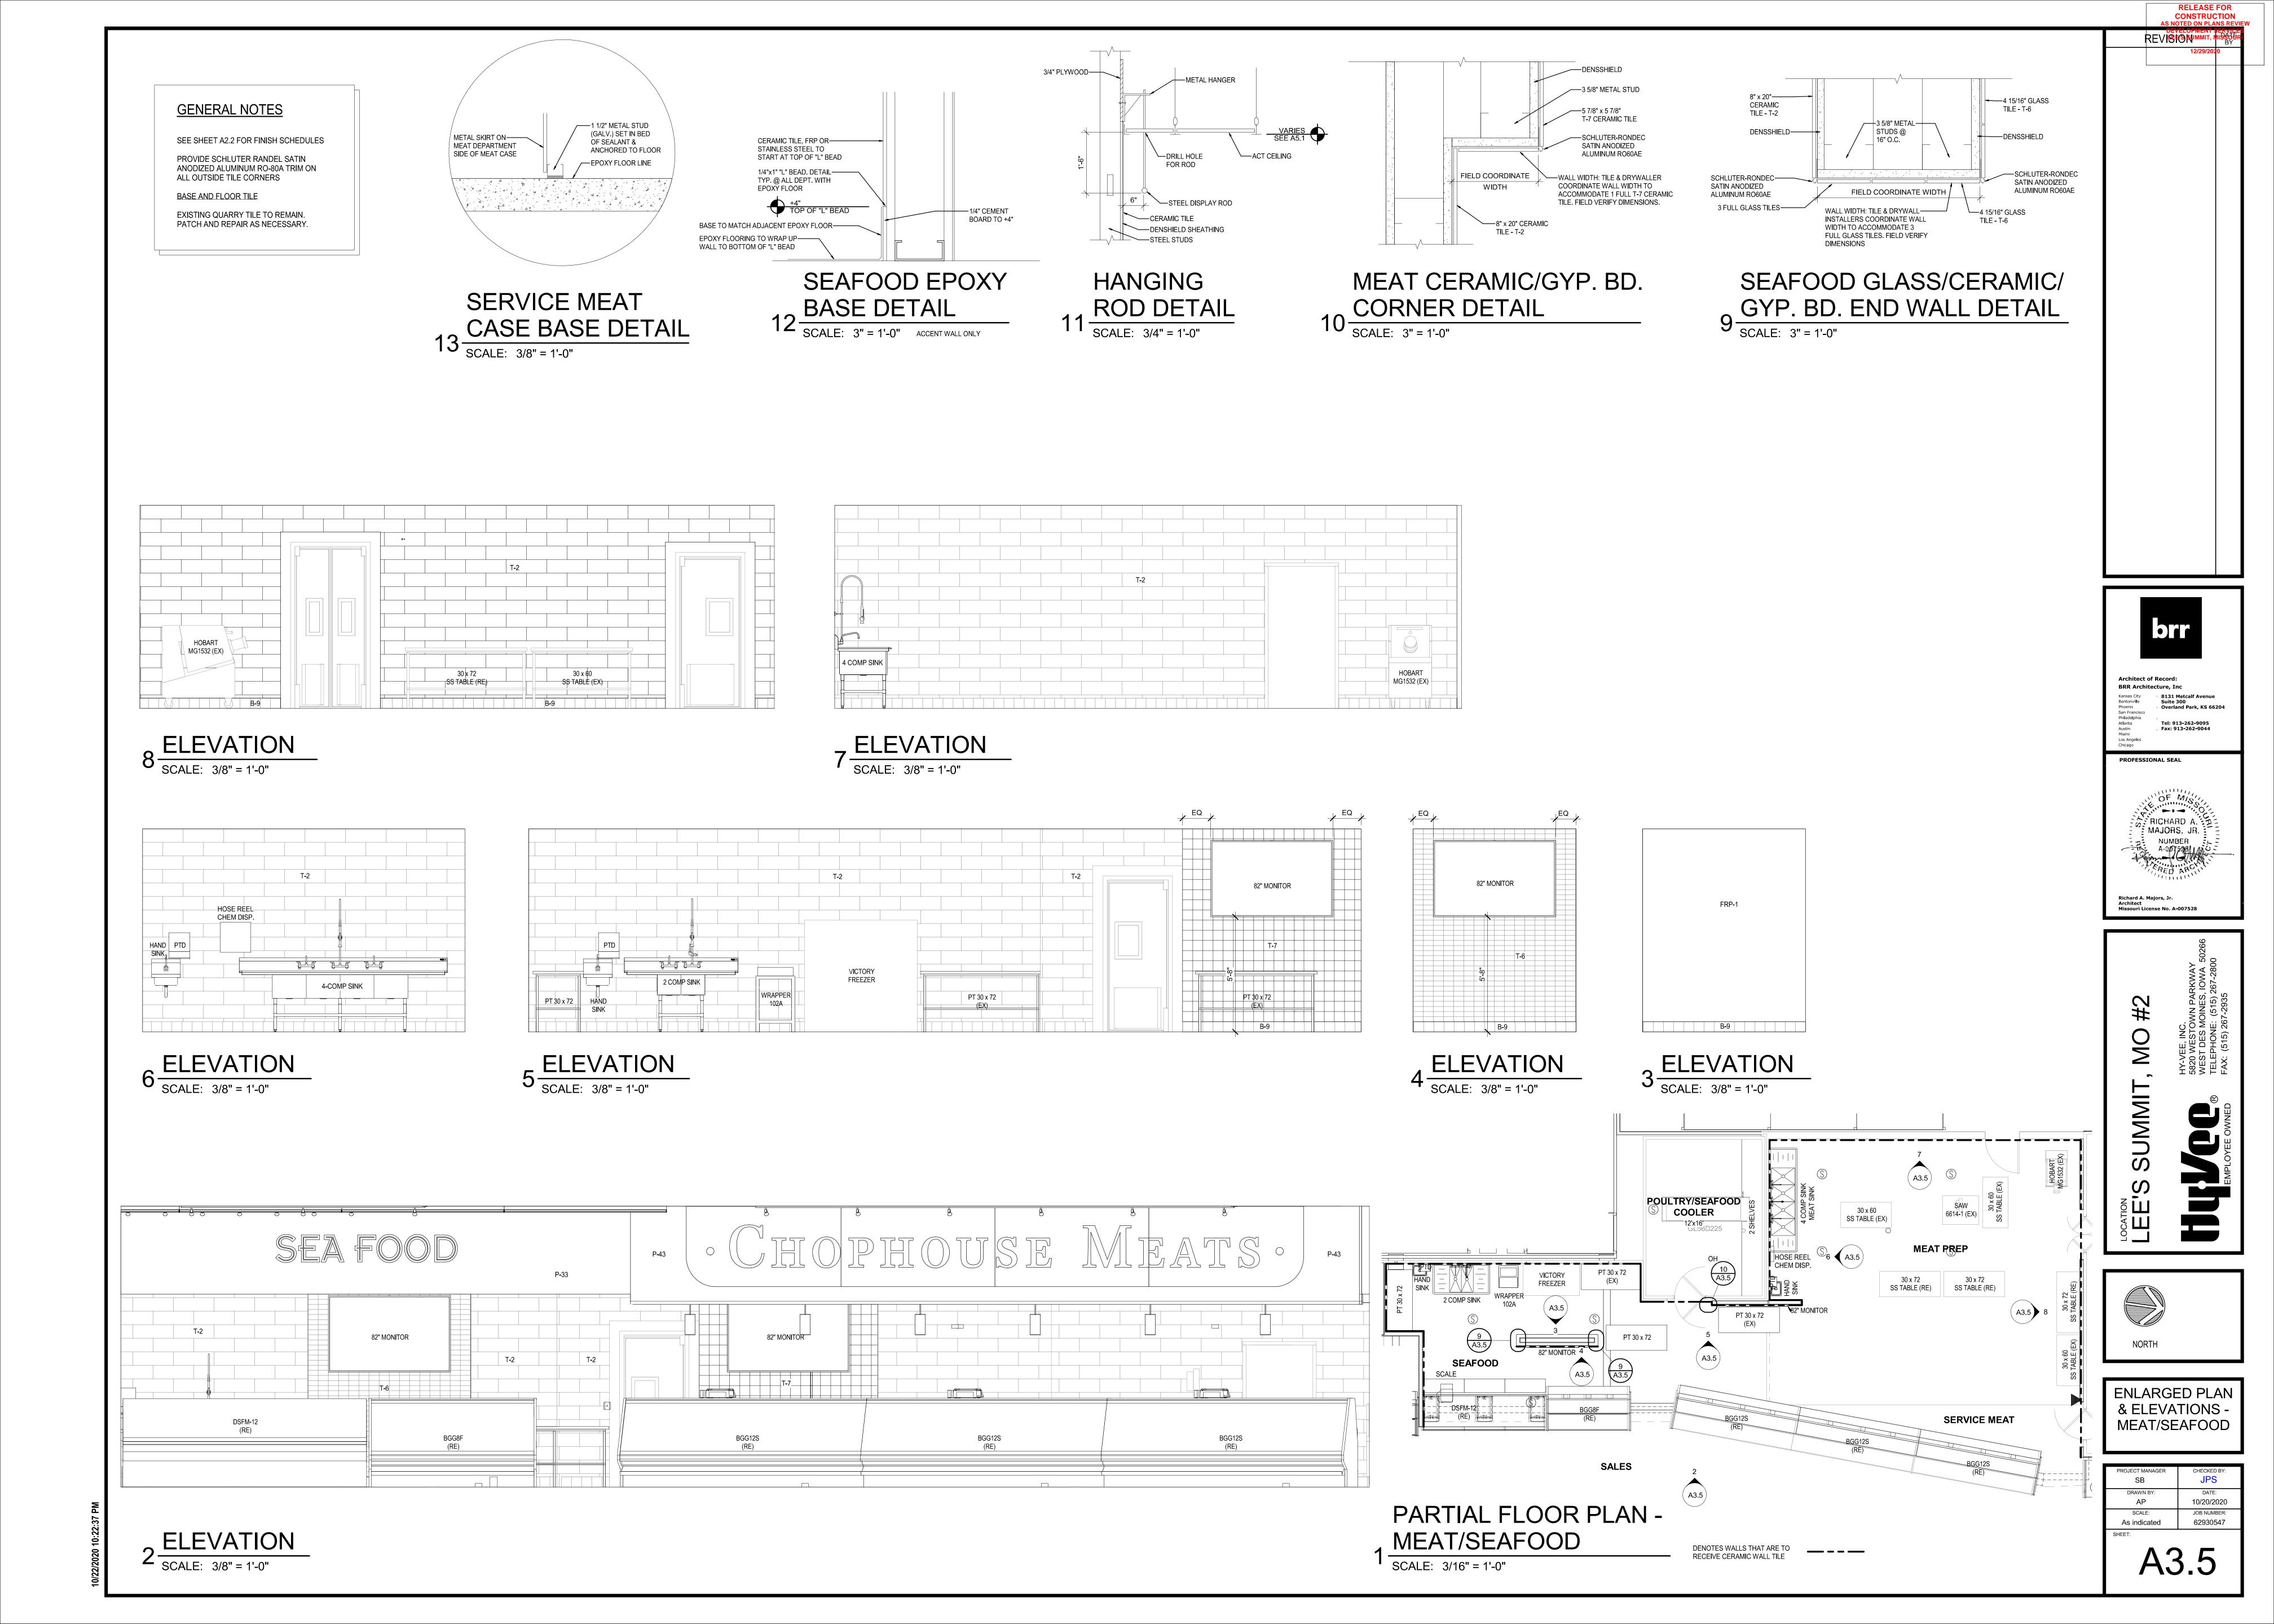

---------------|--|
|   | SCALE: 3/16" = 1'-0"              |  |

DENOTES WALLS THAT ARE TO \_\_\_\_ \_ \_ \_\_\_\_\_



**GENERAL NOTES** 

FOR FINISH SCHEDULE SEE SHEET A2.2.

RELEASE FOR
CONSTRUCTION
AS NOTED ON PLANS REVIEW

REVISE NUMBER IN 198





LOCATION

LEE'S SUMMIT, MO #2

HY-VEE, INC.
5820 WESTOWN PARKWAY
WEST DES MOINES, IOWA 50266
TELEPHONE: (515) 267-2830
FAX: (515) 267-2935



ENLARGED PLAN & ELEVATIONS -DELICATESSAN

| PROJECT MANAGER<br>SB | CHECKED BY:  JPS |
|-----------------------|------------------|
| DRAWN BY:             | DATE:            |
| AP                    | 10/20/2020       |
| SCALE:                | JOB NUMBER:      |
| As indicated          | 62930547         |
| SHEET:                |                  |
| A3                    | 3.4              |







RELEASE FOR

10/20/2020

JOB NUMBER: 62930547



74.70.4 0000104144

A3.7

ENLARGED PLAN & ELEVATIONS -PHARMACY

RELEASE FOR
CONSTRUCTION
AS NOTED ON PLANS REVIEW

REVISION NIT, MIS

Architect of Record: BRR Architecture, Inc

Richard A. Majpṛṣṇāṇ20 Architect Missouri License No. A-007528

SUMMIT

8131 Metcalf Avenue Suite 300 Overland Park, KS 66204

Tel: 913-262-9095 Fax: 913-262-9044 **GENERAL NOTES** 

FOR FINISH SCHEDULE SEE SHEET A2.2.

| KEY      | TYPE                    | MANUFACTURER                                                                     | SIZE        | COLOR                                                                               | NOTES                                              |
|----------|-------------------------|----------------------------------