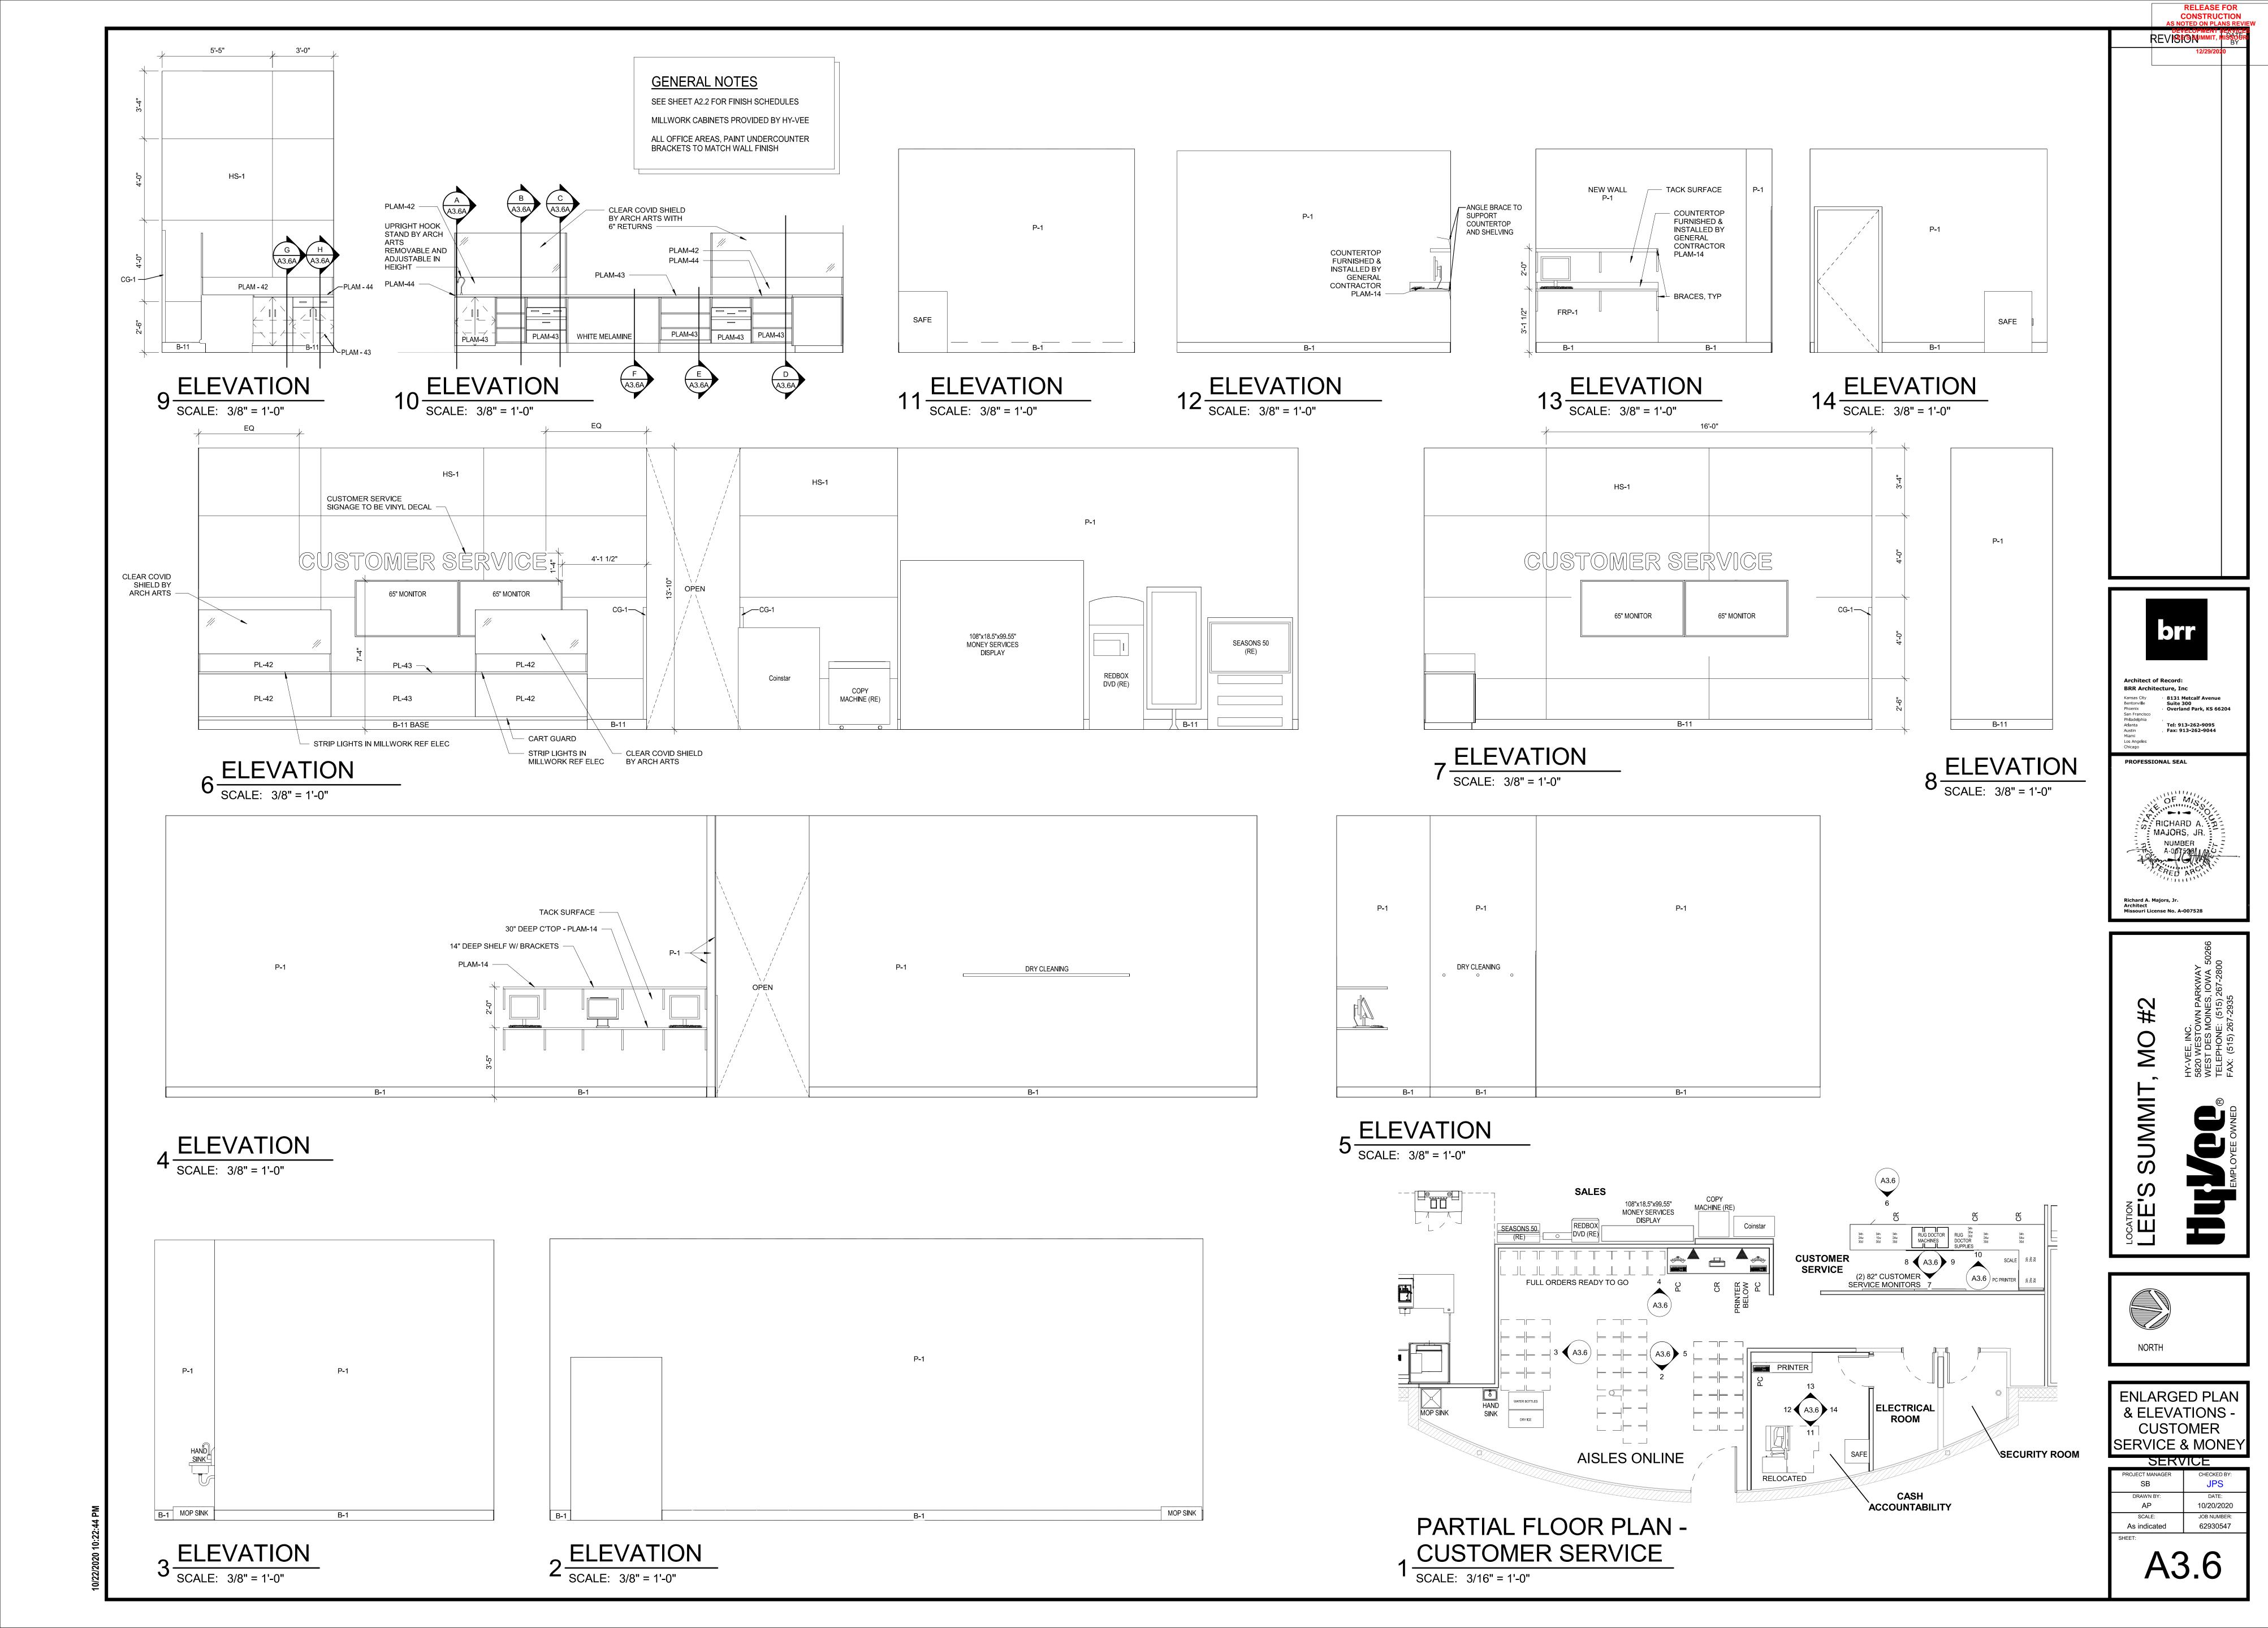

-------------|--|
|   | SCALE: 3/16" = 1'-0"              |  |

DENOTES WALLS THAT ARE TO \_\_\_\_ \_ \_ \_\_\_\_\_



**GENERAL NOTES** 

FOR FINISH SCHEDULE SEE SHEET A2.2.

RELEASE FOR
CONSTRUCTION
AS NOTED ON PLANS REVIEW

REVISE NUMBER IN 198





LOCATION

LEE'S SUMMIT, MO #2

HY-VEE, INC.
5820 WESTOWN PARKWAY
WEST DES MOINES, IOWA 50266
TELEPHONE: (515) 267-2830
FAX: (515) 267-2935



ENLARGED PLAN & ELEVATIONS -DELICATESSAN

| PROJECT MANAGER<br>SB | CHECKED BY:  JPS |
|-----------------------|------------------|
| DRAWN BY:             | DATE:            |
| AP                    | 10/20/2020       |
| SCALE:                | JOB NUMBER:      |
| As indicated          | 62930547         |
| SHEET:                |                  |
| A3                    | 3.4              |







RELEASE FOR

10/20/2020

JOB NUMBER: 62930547



74.70.4 0000104144

A3.7

ENLARGED PLAN & ELEVATIONS -PHARMACY

RELEASE FOR
CONSTRUCTION
AS NOTED ON PLANS REVIEW

REVISION NIT, MIS

Architect of Record: BRR Architecture, Inc

Richard A. Majpṛṣṇāṇ20 Architect Missouri License No. A-007528

SUMMIT

8131 Metcalf Avenue Suite 300 Overland Park, KS 66204

Tel: 913-262-9095 Fax: 913-262-9044 **GENERAL NOTES** 

FOR FINISH SCHEDULE SEE SHEET A2.2.

| KEY      | TYPE                    | MANUFACTURER                                                                     | SIZE        | COLOR                                                                               | NOTES                                              |
|----------|-------------------------|------------------------------------