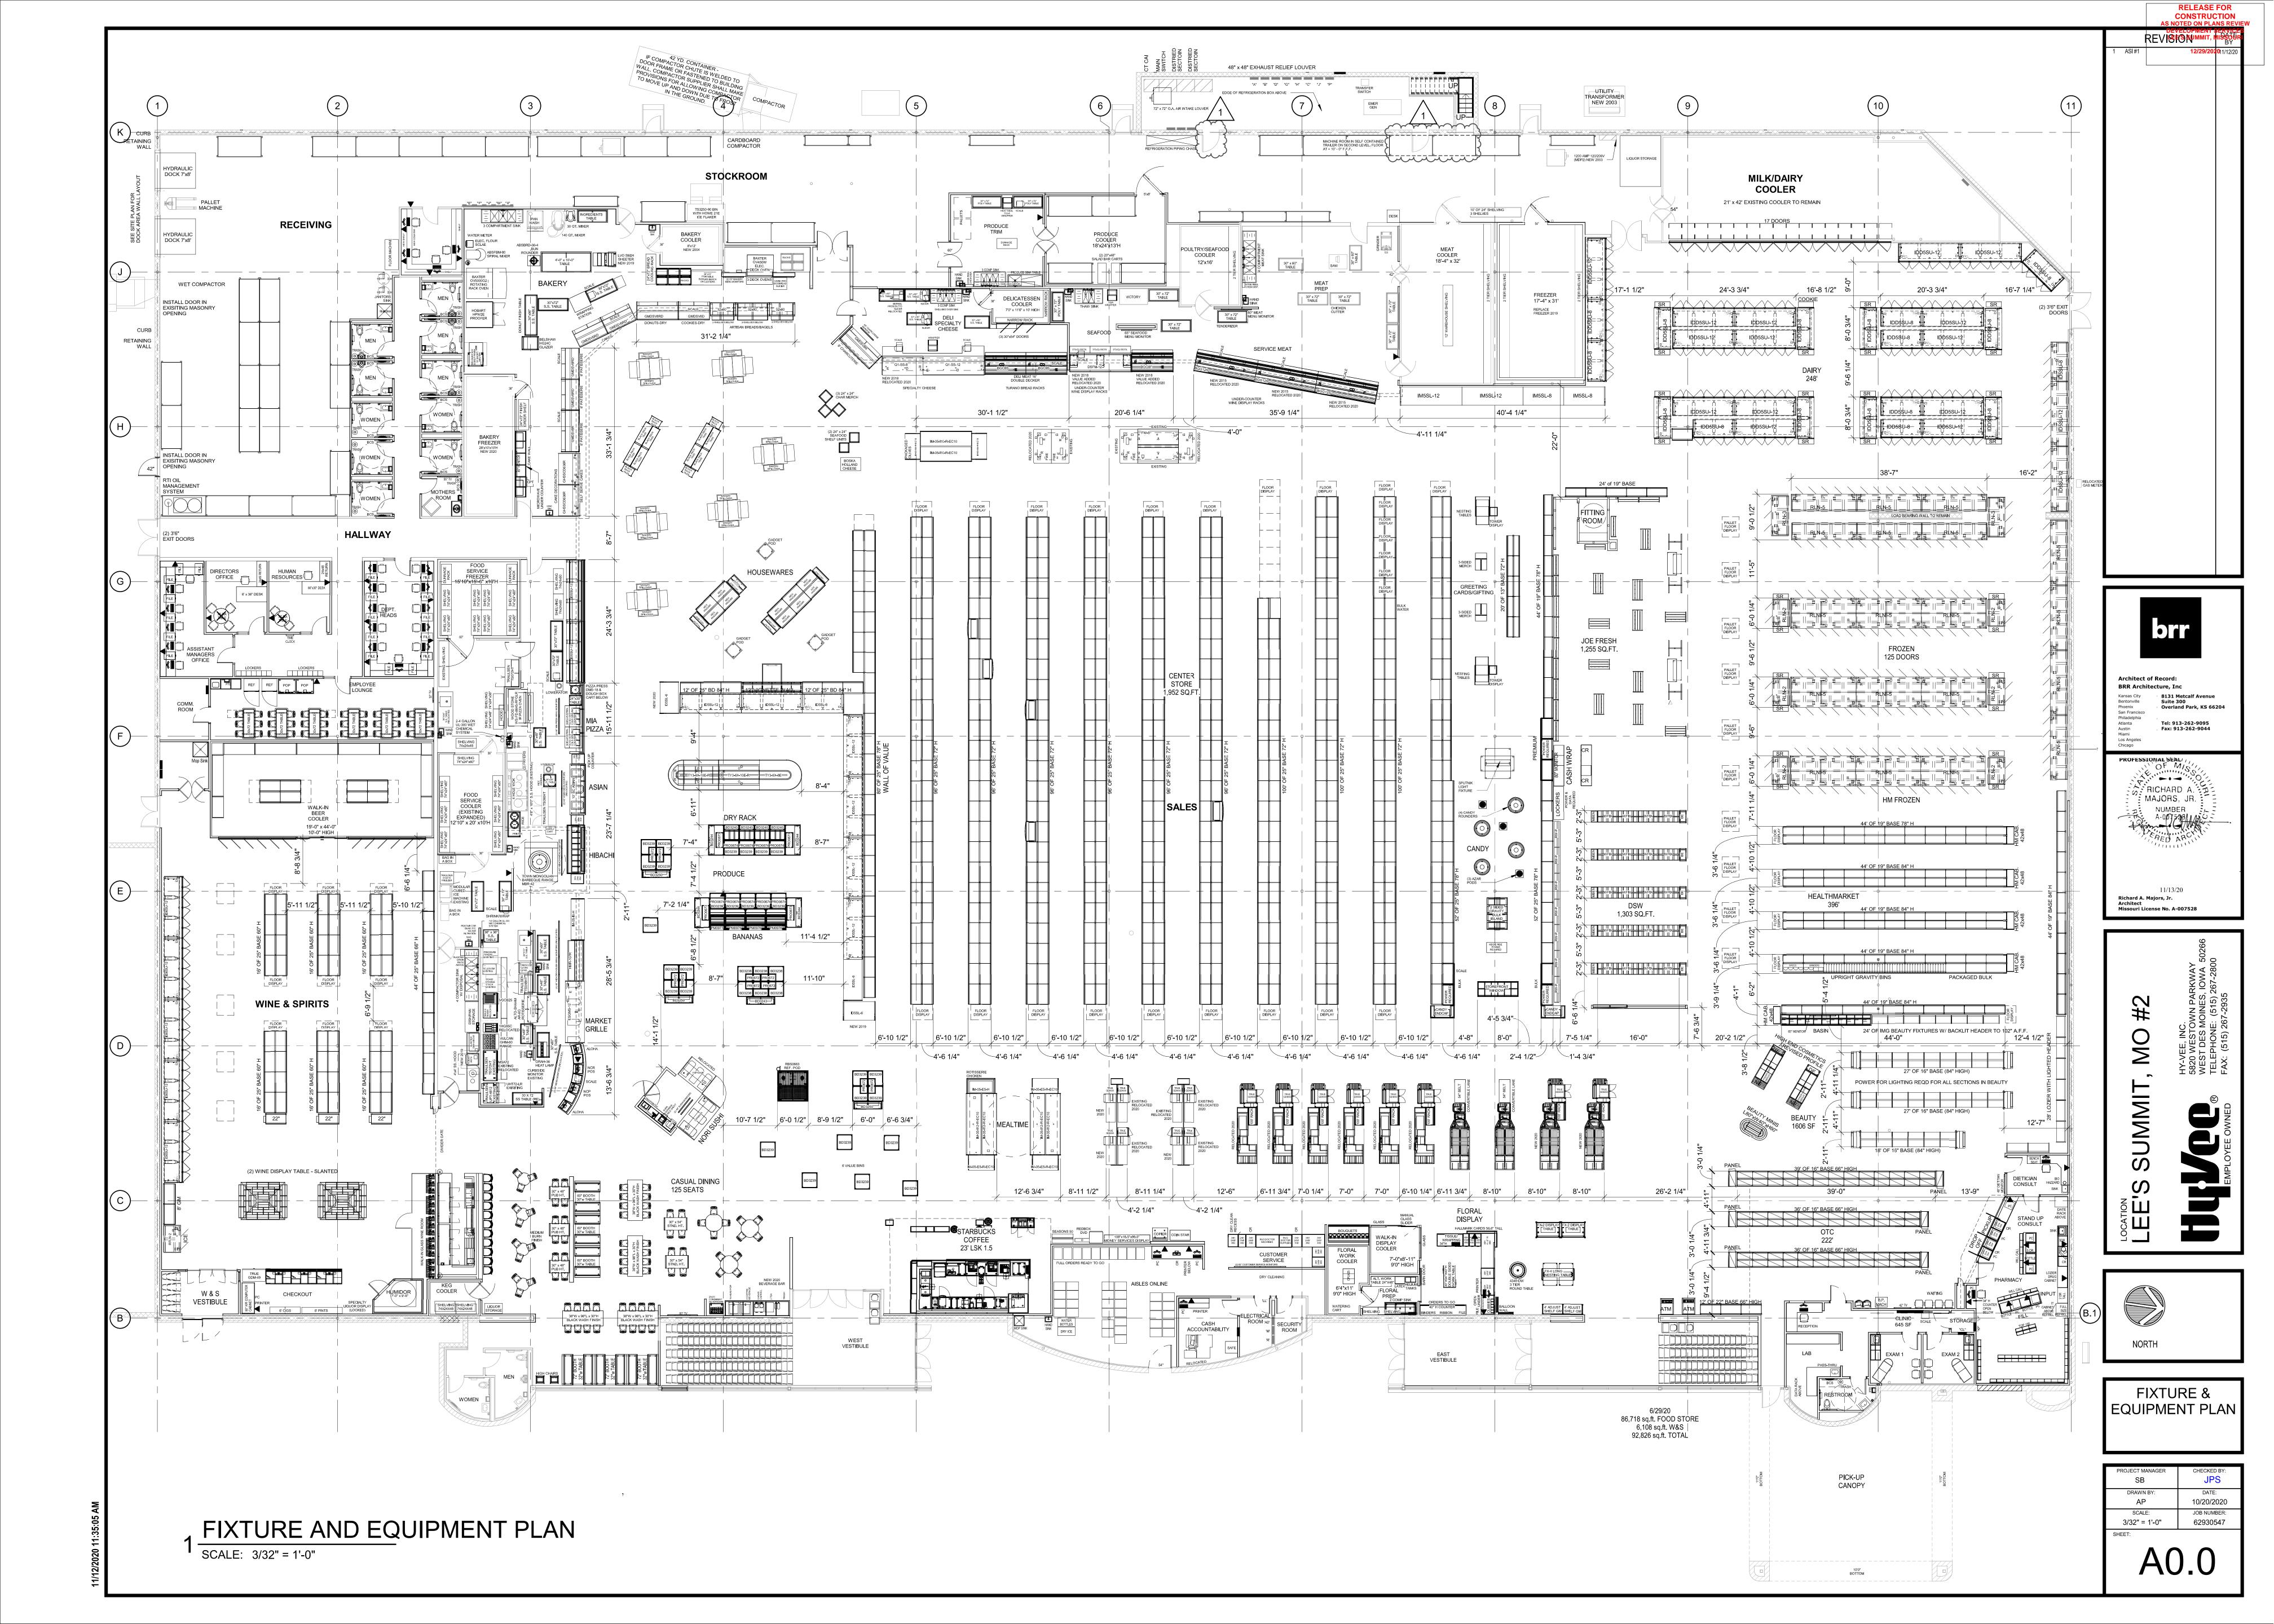

#### **SCOPE OF WORK**

- NEW WINE AND SPIRITS DEPARTMENT IN ADJACENT STORAGE SPACE NEW OFFICES AND EMPLOYEE LOUNGE IN ADJACENT STORAGE SPACE REMOVE MARKET GRILLE RESTAURANT AND ADD CASUAL SEATING AREA
- ADD STARBUCKS KIOSK
- ADD SUSHI ISLAND REMODEL AT KITCHEN AND PREP AREAS ADD DELICATESSEN DEPARTMENT
- NEW PRODUCE PREP AND PRODUCE COOLER ADD CUSTOMER REACH IN DOORS TO DAIRY COOLER
- RESET CENTER STORE FIXTURES
- NEW PHARMACY AND CLINIC
- NEW FLORAL DEPARTMENT NEW CUSTOMER SERVICE & AISLES ONLINE GROCERY PICK UP AREA AT FRONT OF STORE