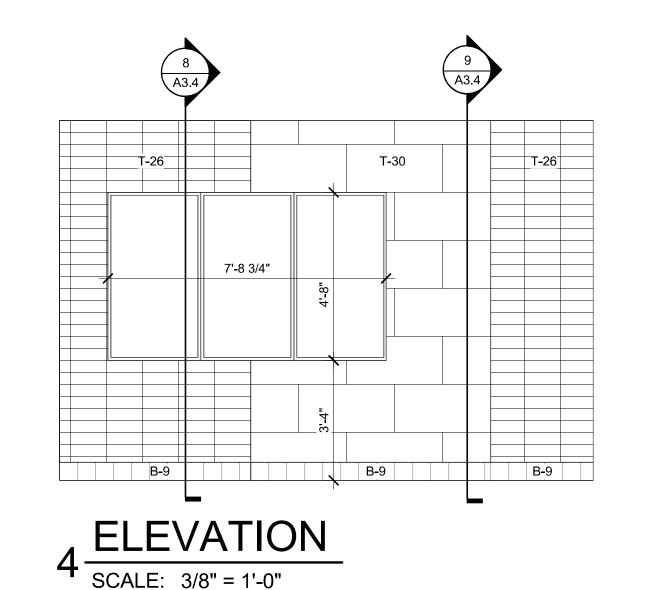

#### **SCOPE OF WORK**

- NEW WINE AND SPIRITS DEPARTMENT IN ADJACENT STORAGE SPACE NEW OFFICES AND EMPLOYEE LOUNGE IN ADJACENT STORAGE SPACE REMOVE MARKET GRILLE RESTAURANT AND ADD CASUAL SEATING AREA
- ADD STARBUCKS KIOSK
- ADD SUSHI ISLAND REMODEL AT KITCHEN AND PREP AREAS ADD DELICATESSEN DEPARTMENT
- NEW PRODUCE PREP AND PRODUCE COOLER ADD CUSTOMER REACH IN DOORS TO DAIRY COOLER
- RESET CENTER STORE FIXTURES
- NEW PHARMACY AND CLINIC
- NEW FLORAL DEPARTMENT NEW CUSTOMER SERVICE & AISLES ONLINE GROCERY PICK UP AREA AT FRONT OF STORE