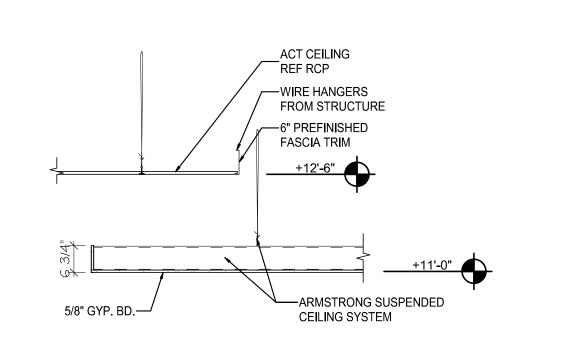

E:<br>10/20/2020  |
| AP 10/20/2020<br>SCALE: JOB NUMBER: | SB                     | JPS                  |









L1 1/2 x 1 1/2 x 16 GA

EACH STUD TYP

#10 TEK

CONT. ATTACH WITH (1)

SCREW AT EACH LEG OF

ATTACH STUD TO ANGLE

ATTACHMENT AND BRACING AT

PARALLEL JOISTS

-PROVIDE AND SECURE UNISTRUT SUPPORT SPANNING BETWEEN

\_\_\_\_3/8" ALL THREAD ROD

BOTTOM CHORDS OF ROOF JOIST AT SUSPENDED SIGNAGE SUPPORTS

1/2" THREADED ROD @ 32" O.C. AND DOUBLENUT, SUSPEND

FROM TOP OF STRUCTURAL

WOOD BLOCKING

DYNAMIC CLOSER

ALUMINUM GRILLE

MODEL STARLITE

126 BRICK PATTERN 9'-0" x F.V. CONTINUOUS

ALUMINUM

WITH (4) #10 TEK SCREWS

ATTACH L2 x 2 x 16 GAUGE

TO TOP AND BOTTOM

(4) #10 TEK SCREWS

6" x 20 GAUGE METAL

MIN STUD TO STUD

### CONNECTION AT STRUCTURE



TYPICAL SLIP-JOINT DETAIL



## 11 CLOUD SECTION SCALE: 1/2" = 1'-0"



CLOUD AT ACT CEILING



### BAR/DINING AREA LIGHTING FRAMEWORK DETAIL









SECTION AT GYP BD CLOUD 6 SCALE: 1/2" = 1'-0"





## 4 BULKHEAD SECTION SCALE: 1/2" = 1'-0"

3 5/8" METAL STUD







### 2 BULKHEAD SECTION SCALE: 1/2" = 1'-0"



**BULKHEAD SECTION** SCALE: 1/2" = 1'-0"



**BRR Architecture, Inc** 

Kansas City Bentonvi**ll**e Phoenix

8131 Metcalf Avenue Suite 300 Overland Park, KS 66204

Tel: 913-262-9095 Fax: 913-262-9044

CONSTRUCTION

REVISEO NUMBER, MI



SUMMIT

| ENLARGED        |
|-----------------|
| PARTIAL RCP     |
| PLANS & CEILING |
| DETAILS         |
| DLTAILS         |

| A5.2            |             |  |
|-----------------|-------------|--|
| SHEET:          |             |  |
| As indicated    | 62930547    |