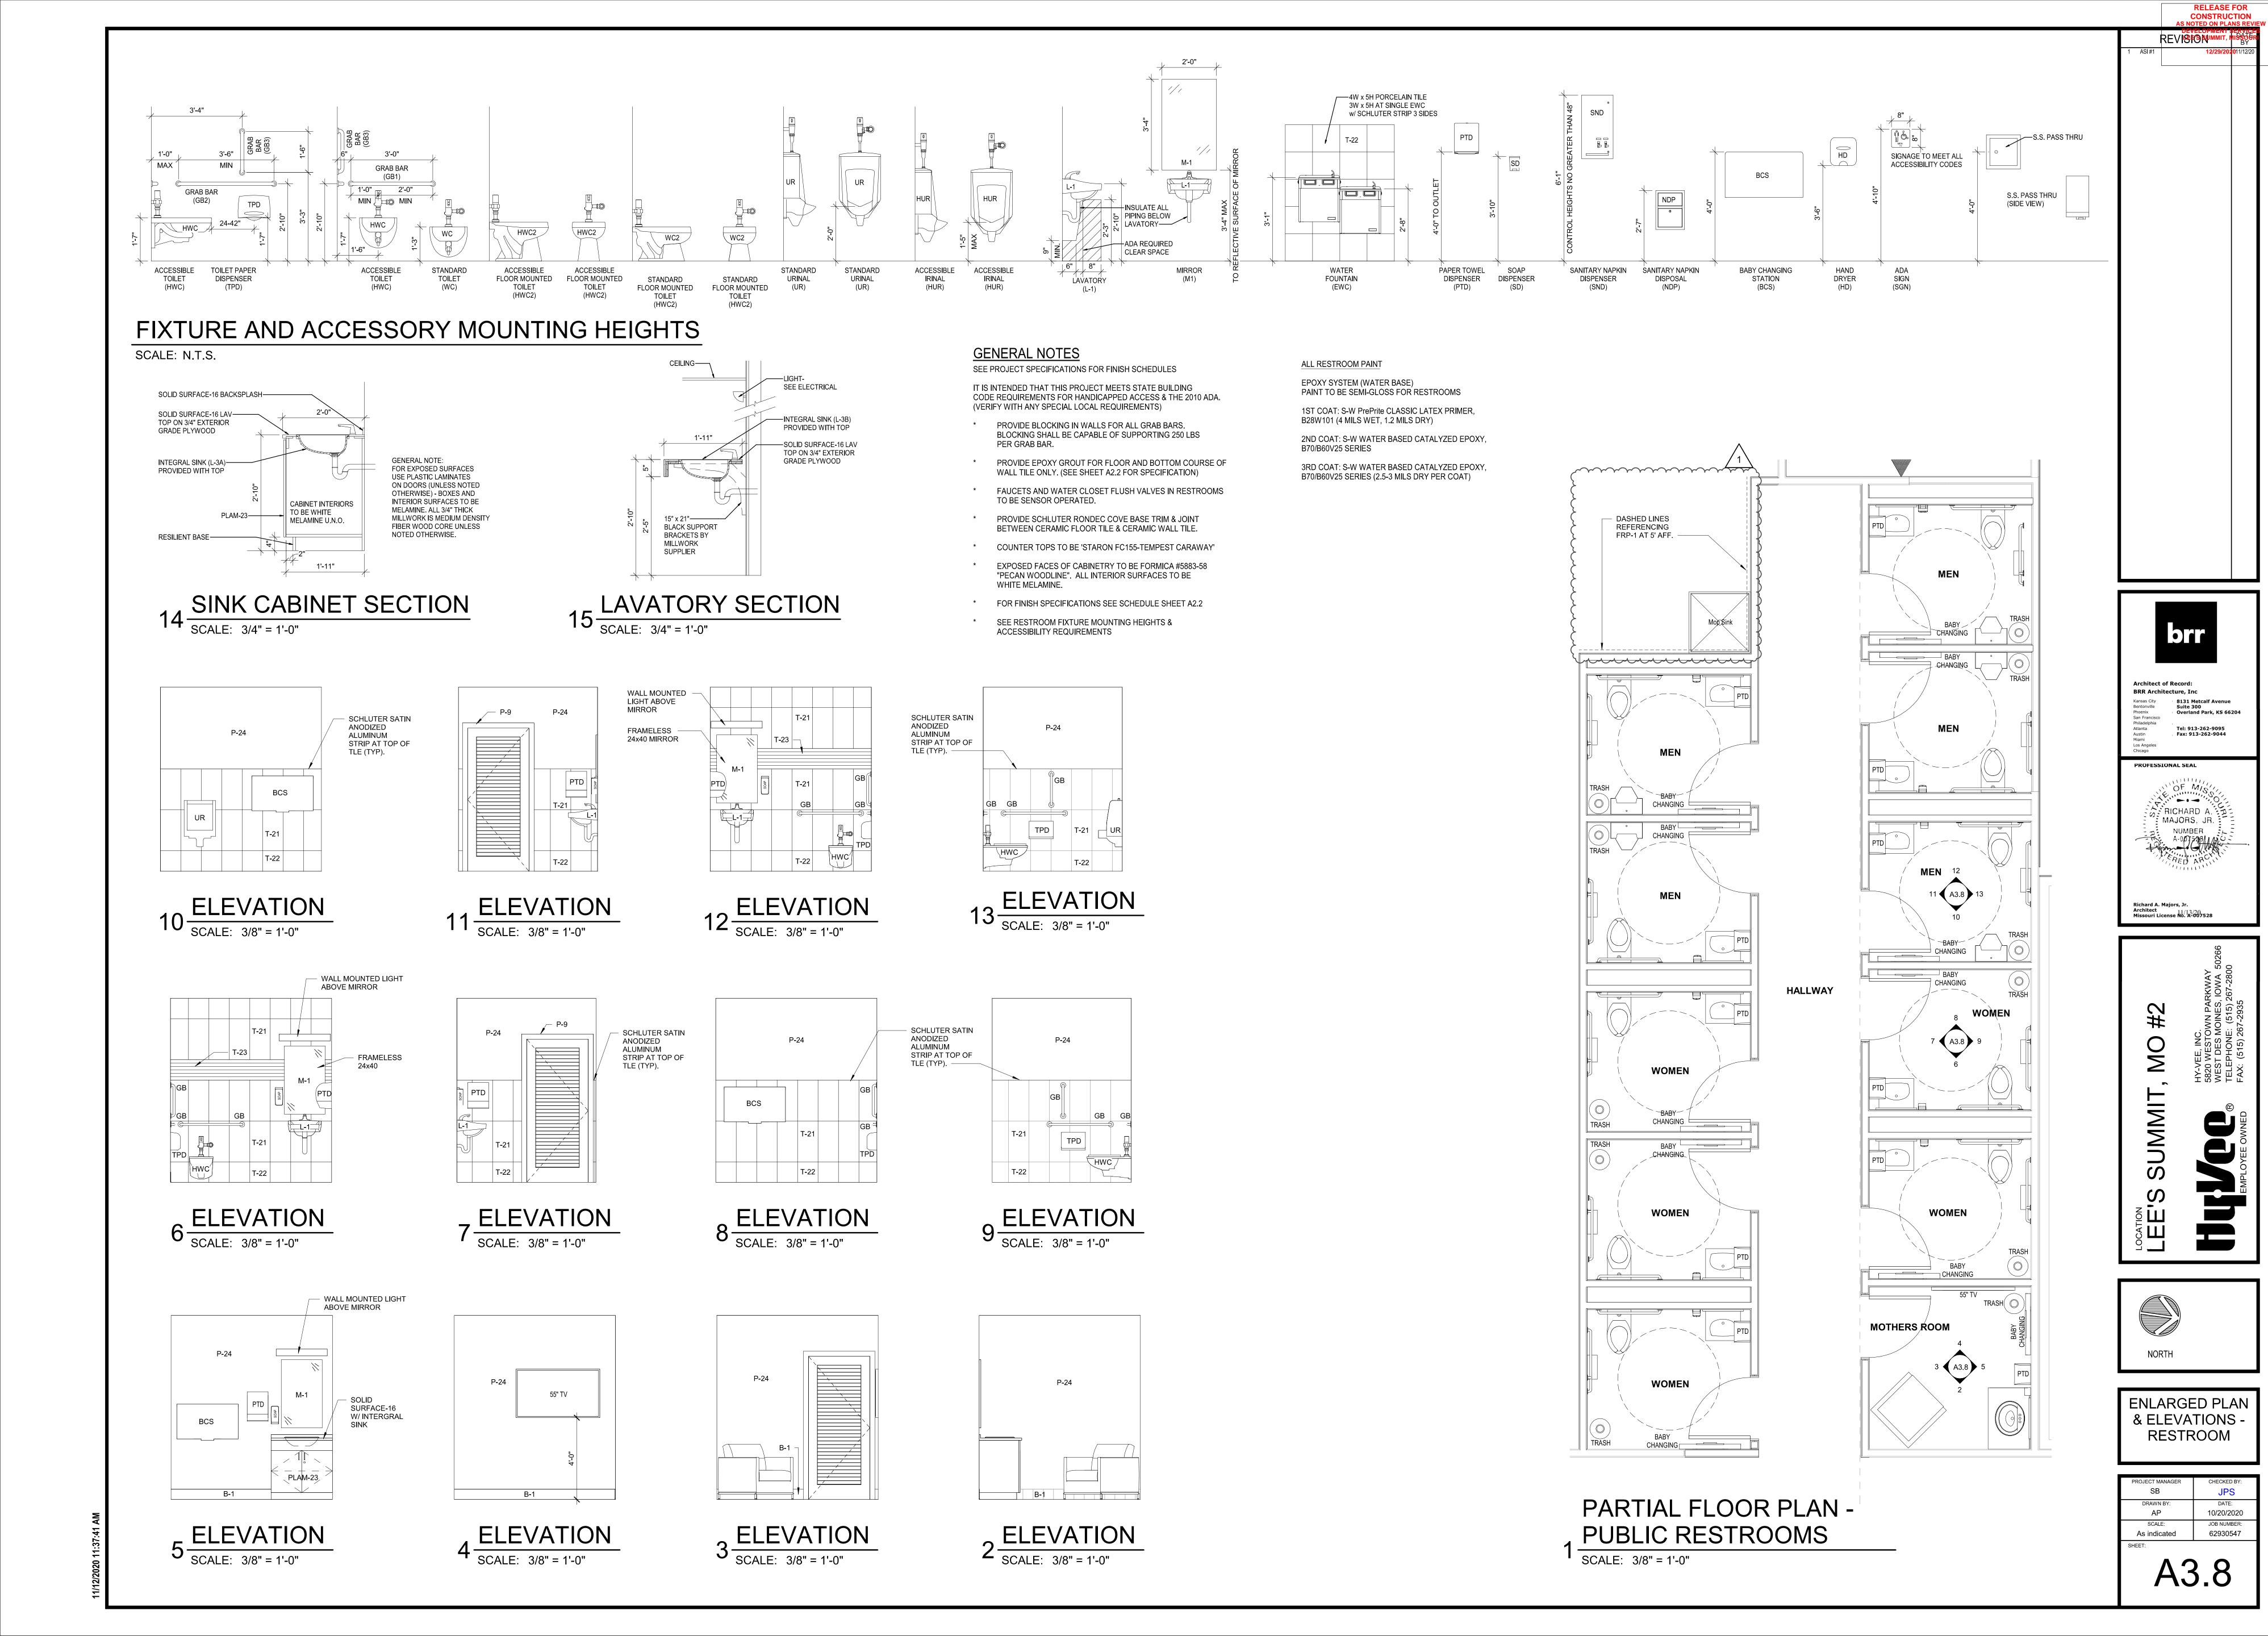

I) TOTAL ACCESSIBLE EXITS (PER ADA): 2 REQUIRED & 5 PROVIDED

11) TRAVEL DISTANCE MAXIMUM TRAVEL DISTANCE: 250 FT **12) PLUMBING FIXTURE COUNTS** 

PER TABLE 403.1 (IPC) AND CHAPTER 29 (IBC) TOTAL BUILDING OCCUPANT LOAD: 50% MALE, 50% FEMALE **LOAD DISTRIBUTION: DISTRIBUTION COUNT:** 613 MALE & 613 FEMALE CONSTRUCTION
AS NOTED ON PLANS REVIE

10/20/2020

REVISES NUMBER, MISS

**LAVATORIES REQUIRED:** MALE LAVATORIES:

1 (6 PROVIDED) **FEMALE LAVATORIES:** 1 (6 PROVIDED)

**WATER CLOSETS REQUIRED:** MALE WATER CLOSETS:

2 (6 PROVIDED) **FEMALE WATER CLOSETS:** 2 (6 PROVIDED) **UNISEX/FAMILY WATER CLOSETS:** 0 (1 PROVIDED)

PER INTERNATIONAL PLUMBING CODE (IPC) TABLE 419.2 URINALS CAN BE SUBSTITUTED UP TO 50 PERCENT OF THE REQUIRED WATER CLOSETS

<u>DRINKING FOUNTAINS:</u>
3 REQUIRED, 2 PROVIDED (HI-LOW) + WATER AT SEATING AREA