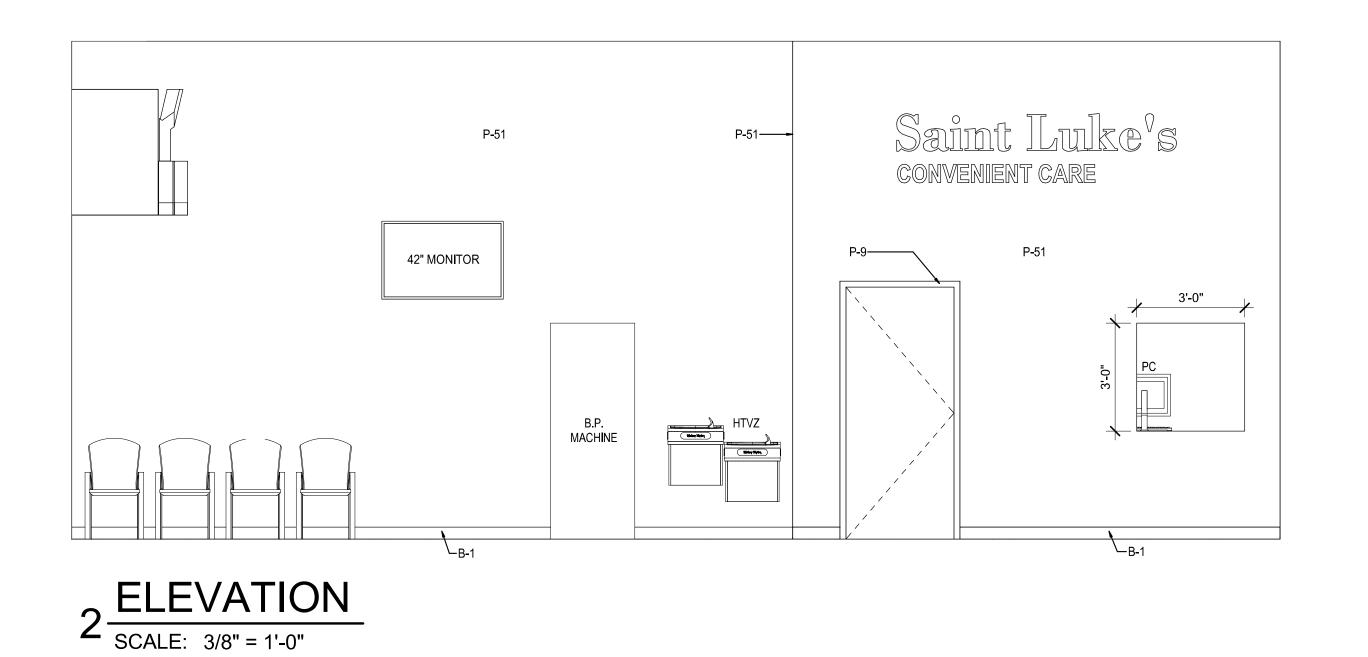

#### **SCOPE OF WORK**

- NEW WINE AND SPIRITS DEPARTMENT IN ADJACENT STORAGE SPACE NEW OFFICES AND EMPLOYEE LOUNGE IN ADJACENT STORAGE SPACE REMOVE MARKET GRILLE RESTAURANT AND ADD CASUAL SEATING AREA
- ADD STARBUCKS KIOSK
- ADD SUSHI ISLAND REMODEL AT KITCHEN AND PREP AREAS ADD DELICATESSEN DEPARTMENT
- NEW PRODUCE PREP AND PRODUCE COOLER ADD CUSTOMER REACH IN DOORS TO DAIRY COOLER
- RESET CENTER STORE FIXTURES
- NEW PHARMACY AND CLINIC
- NEW FLORAL DEPARTMENT NEW CUSTOMER SERVICE & AISLES ONLINE GROCERY PICK UP AREA AT FRONT OF STORE