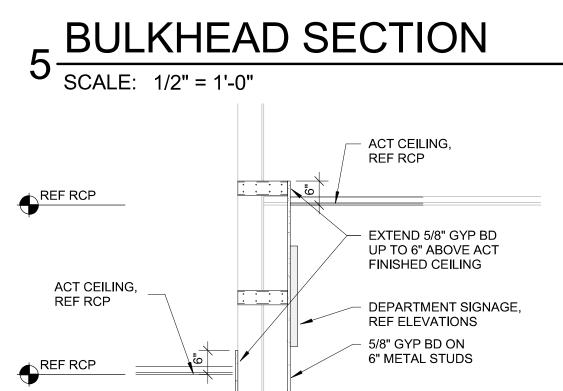

TACH WITH (1)

SCREW AT EACH LEG OF

ATTACH STUD TO ANGLE

ATTACHMENT AND BRACING AT

PARALLEL JOISTS

-PROVIDE AND SECURE UNISTRUT SUPPORT SPANNING BETWEEN

\_\_\_\_3/8" ALL THREAD ROD

BOTTOM CHORDS OF ROOF JOIST AT SUSPENDED SIGNAGE SUPPORTS

1/2" THREADED ROD @ 32" O.C. AND DOUBLENUT, SUSPEND

FROM TOP OF STRUCTURAL

WOOD BLOCKING

DYNAMIC CLOSER

ALUMINUM GRILLE

MODEL STARLITE

126 BRICK PATTERN 9'-0" x F.V. CONTINUOUS

ALUMINUM

WITH (4) #10 TEK SCREWS

ATTACH L2 x 2 x 16 GAUGE

TO TOP AND BOTTOM

(4) #10 TEK SCREWS

6" x 20 GAUGE METAL

MIN STUD TO STUD

### CONNECTION AT STRUCTURE



TYPICAL SLIP-JOINT DETAIL



## 11 CLOUD SECTION SCALE: 1/2" = 1'-0"



CLOUD AT ACT CEILING



### BAR/DINING AREA LIGHTING FRAMEWORK DETAIL









SECTION AT GYP BD CLOUD 6 SCALE: 1/2" = 1'-0"





## 4 BULKHEAD SECTION SCALE: 1/2" = 1'-0"

3 5/8" METAL STUD







### 2 BULKHEAD SECTION SCALE: 1/2" = 1'-0"



**BULKHEAD SECTION** SCALE: 1/2" = 1'-0"



**BRR Architecture, Inc** 

Kansas City Bentonvi**ll**e Phoenix

8131 Metcalf Avenue Suite 300 Overland Park, KS 66204

Tel: 913-262-9095 Fax: 913-262-9044

CONSTRUCTION

REVISEO NUMBER, MI



SUMMIT

| ENLARGED        |
|-----------------|
| PARTIAL RCP     |
| PLANS & CEILING |
| DETAILS         |
| DLTAILS         |

| A5.2            |             |  |
|-----------------|-------------|--|
| SHEET:          |             |  |
| As indicated    | 62930547    |  |
| SCALE:          | JOB NUMBER: |  |
| SB              | 10/20/2020  |  |
| DRAWN BY:       | DATE:       |  |
| SB              | JPS         |  |
| PROJECT MANAGER | CH