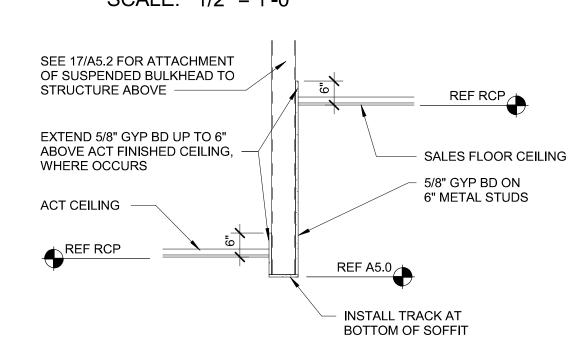

T AND BRACING AT

PARALLEL JOISTS

-PROVIDE AND SECURE UNISTRUT SUPPORT SPANNING BETWEEN

\_\_\_\_3/8" ALL THREAD ROD

BOTTOM CHORDS OF ROOF JOIST AT SUSPENDED SIGNAGE SUPPORTS

1/2" THREADED ROD @ 32" O.C. AND DOUBLENUT, SUSPEND

FROM TOP OF STRUCTURAL

WOOD BLOCKING

DYNAMIC CLOSER

ALUMINUM GRILLE

MODEL STARLITE

126 BRICK PATTERN 9'-0" x F.V. CONTINUOUS

ALUMINUM

WITH (4) #10 TEK SCREWS

ATTACH L2 x 2 x 16 GAUGE

TO TOP AND BOTTOM

(4) #10 TEK SCREWS

6" x 20 GAUGE METAL

MIN STUD TO STUD

### CONNECTION AT STRUCTURE



TYPICAL SLIP-JOINT DETAIL



## 11 CLOUD SECTION SCALE: 1/2" = 1'-0"



CLOUD AT ACT CEILING



### BAR/DINING AREA LIGHTING FRAMEWORK DETAIL









SECTION AT GYP BD CLOUD 6 SCALE: 1/2" = 1'-0"





## 4 BULKHEAD SECTION SCALE: 1/2" = 1'-0"

3 5/8" METAL STUD







### 2 BULKHEAD SECTION SCALE: 1/2" = 1'-0"



**BULKHEAD SECTION** SCALE: 1/2" = 1'-0"



**BRR Architecture, Inc** 

Kansas City Bentonvi**ll**e Phoenix

8131 Metcalf Avenue Suite 300 Overland Park, KS 66204

Tel: 913-262-9095 Fax: 913-262-9044

CONSTRUCTION

REVISEO NUMBER, MI



SUMMIT

| ENLARGED        |
|-----------------|
| PARTIAL RCP     |
| PLANS & CEILING |
| DETAILS         |
| DLTAILS         |

| A5.2            |             |  |
|-----------------|-------------|--|
| SHEET:          |             |  |
| As indicated    | 62930547    |  |
| SCALE:          | JOB NUMBER: |  |
| SB              | 10/20/2020  |  |
| DRAWN BY:       | DATE:       |  |
| SB              | JPS         |  |
| PROJECT MANAGER | CHECKED BY: |  |



RELEASE FOR
CONSTRUCTION
AS NOTED ON PLANS REVIEW