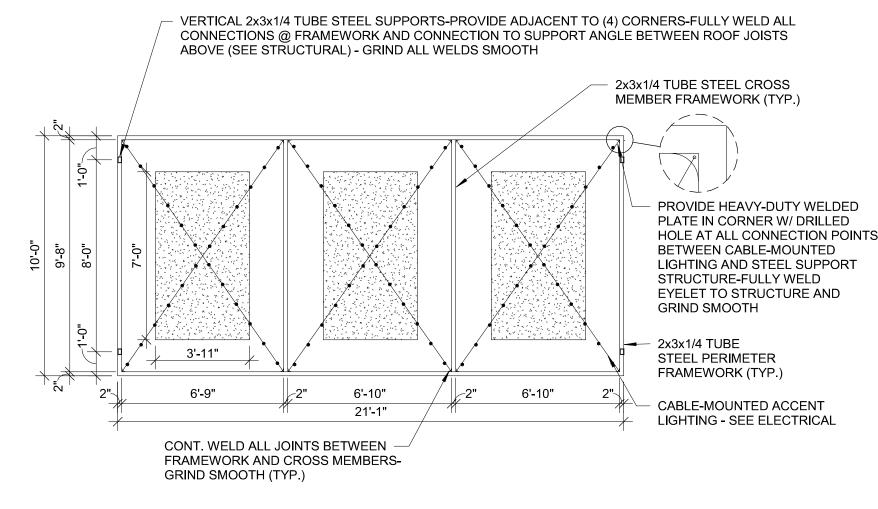

| JPS                  |









L1 1/2 x 1 1/2 x 16 GA

EACH STUD TYP

#10 TEK

CONT. ATTACH WITH (1)

SCREW AT EACH LEG OF

ATTACH STUD TO ANGLE

ATTACHMENT AND BRACING AT

PARALLEL JOISTS

-PROVIDE AND SECURE UNISTRUT SUPPORT SPANNING BETWEEN

\_\_\_\_3/8" ALL THREAD ROD

BOTTOM CHORDS OF ROOF JOIST AT SUSPENDED SIGNAGE SUPPORTS

1/2" THREADED ROD @ 32" O.C. AND DOUBLENUT, SUSPEND

FROM TOP OF STRUCTURAL

WOOD BLOCKING

DYNAMIC CLOSER

ALUMINUM GRILLE

MODEL STARLITE

126 BRICK PATTERN 9'-0" x F.V. CONTINUOUS

ALUMINUM

WITH (4) #10 TEK SCREWS

ATTACH L2 x 2 x 16 GAUGE

TO TOP AND BOTTOM

(4) #10 TEK SCREWS

6" x 20 GAUGE METAL

MIN STUD TO STUD

### CONNECTION AT STRUCTURE



TYPICAL SLIP-JOINT DETAIL



## 11 CLOUD SECTION SCALE: 1/2" = 1'-0"



CLOUD AT ACT CEILING



### BAR/DINING AREA LIGHTING FRAMEWORK DETAIL









SECTION AT GYP BD CLOUD 6 SCALE: 1/2" = 1'-0"





## 4 BULKHEAD SECTION SCALE: 1/2" = 1'-0"

3 5/8" METAL STUD







### 2 BULKHEAD SECTION SCALE: 1/2" = 1'-0"



**BULKHEAD SECTION** SCALE: 1/2" = 1'-0"



**BRR Architecture, Inc** 

Kansas City Bentonvi**ll**e Phoenix

8131 Metcalf Avenue Suite 300 Overland Park, KS 66204

Tel: 913-262-9095 Fax: 913-262-9044

CONSTRUCTION

REVISEO NUMBER, MI



SUMMIT

| ENLARGED        |
|-----------------|
| PARTIAL RCP     |
| PLANS & CEILING |
| DETAILS         |
| DLTAILS         |

| A5.2            |             |  |
|-----------------|-------------|--|
| SHEET:          |             |  |
| As indicated    | 62930547    |  |
| SCALE:          | JOB NUMBER: |  |
| SB              | 10/20/2