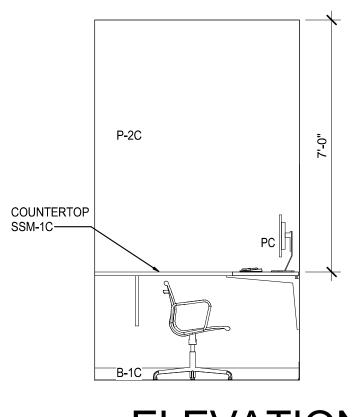

|             | PECAN WODLINE #5883-58 MATTE (VERT. GRAIN)                                          | USED IN CLINIC; CABINETS                           |
| SSM-1C   | SOLID SURFACE           | CORIAN                                                                           |             | BURLED BEACH                                                                        | USED IN CLINIC; COUNTERS                           |
| WC-1C    | WALL COVERING           | ACROVYN                                                                          | .060" THICK | #920 ALMOND                                                                         | USED IN CLINIC; EXAM ROOMS ABOVE BASE TO 52" AFF   |













































| DATA RACK<br>ABOVE  16  A3.7A  A3.7A  PTD  14  SINK |   |
|-----------------------------------------------------|---|
| PARTIAL FLOOR PLAN                                  | _ |







CLINIC

SCALE: 3/16" = 1'-0"



CONSTRUCTION
AS NOTED ON PLANS REVIEW

REVISION NINT, MIS







ENLARGED PLAN & ELEVATIONS -CLINIC

| SHEET:       |             |
|--------------|-------------|
| As indicated | 62930547    |
| SCALE:       | JOB NUMBER: |
| AP           | 10/20/2020  |
| DRAWN BY:    | DATE:       |
|              |             |







RELEASE FOR
CONSTRUCTION
AS NOTED ON PLANS REVIEW

REVISE NUMBER IN 198









ENLARGED PLAN & ELEVATIONS -MISC. OFFICES

DRAWN BY: 10/20/2020 AP JOB NUMBER: As indicated A3.8A













| PROJECT MANAGER | CHECKED BY: |
|-------------