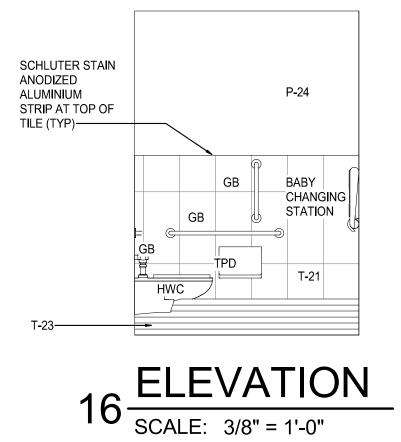

ATE        | FORMICA                                                                          |             | PECAN WODLINE #5883-58 MATTE (VERT. GRAIN)                                          | USED IN CLINIC; CABINETS                           |
| SSM-1C   | SOLID SURFACE           | CORIAN                                                                           |             | BURLED BEACH                                                                        | USED IN CLINIC; COUNTERS                           |
| WC-1C    | WALL COVERING           | ACROVYN                                                                          | .060" THICK | #920 ALMOND                                                                         | USED IN CLINIC; EXAM ROOMS ABOVE BASE TO 52" AFF   |













































| DATA RACK<br>ABOVE  16  A3.7A  A3.7A  PTD  14  SINK |   |
|-----------------------------------------------------|---|
| PARTIAL FLOOR PLAN                                  | _ |







CLINIC

SCALE: 3/16" = 1'-0"



CONSTRUCTION
AS NOTED ON PLANS REVIEW

REVISION NINT, MIS







ENLARGED PLAN & ELEVATIONS -CLINIC

| SHEET:       |             |
|--------------|-------------|
| As indicated | 62930547    |
| SCALE:       | JOB NUMBER: |
| AP           | 10/20/2020  |
| DRAWN BY:    | DATE:       |
|              |             |







RELEASE FOR
CONSTRUCTION
AS NOTED ON PLANS REVIEW

REVISE NUMBER IN 198









ENLARGED PLAN & ELEVATIONS -MISC. OFFICES

DRAWN BY: 10/20/2020 AP JOB NUMBER: As indicated A3.8A













| PROJECT MANAGER |