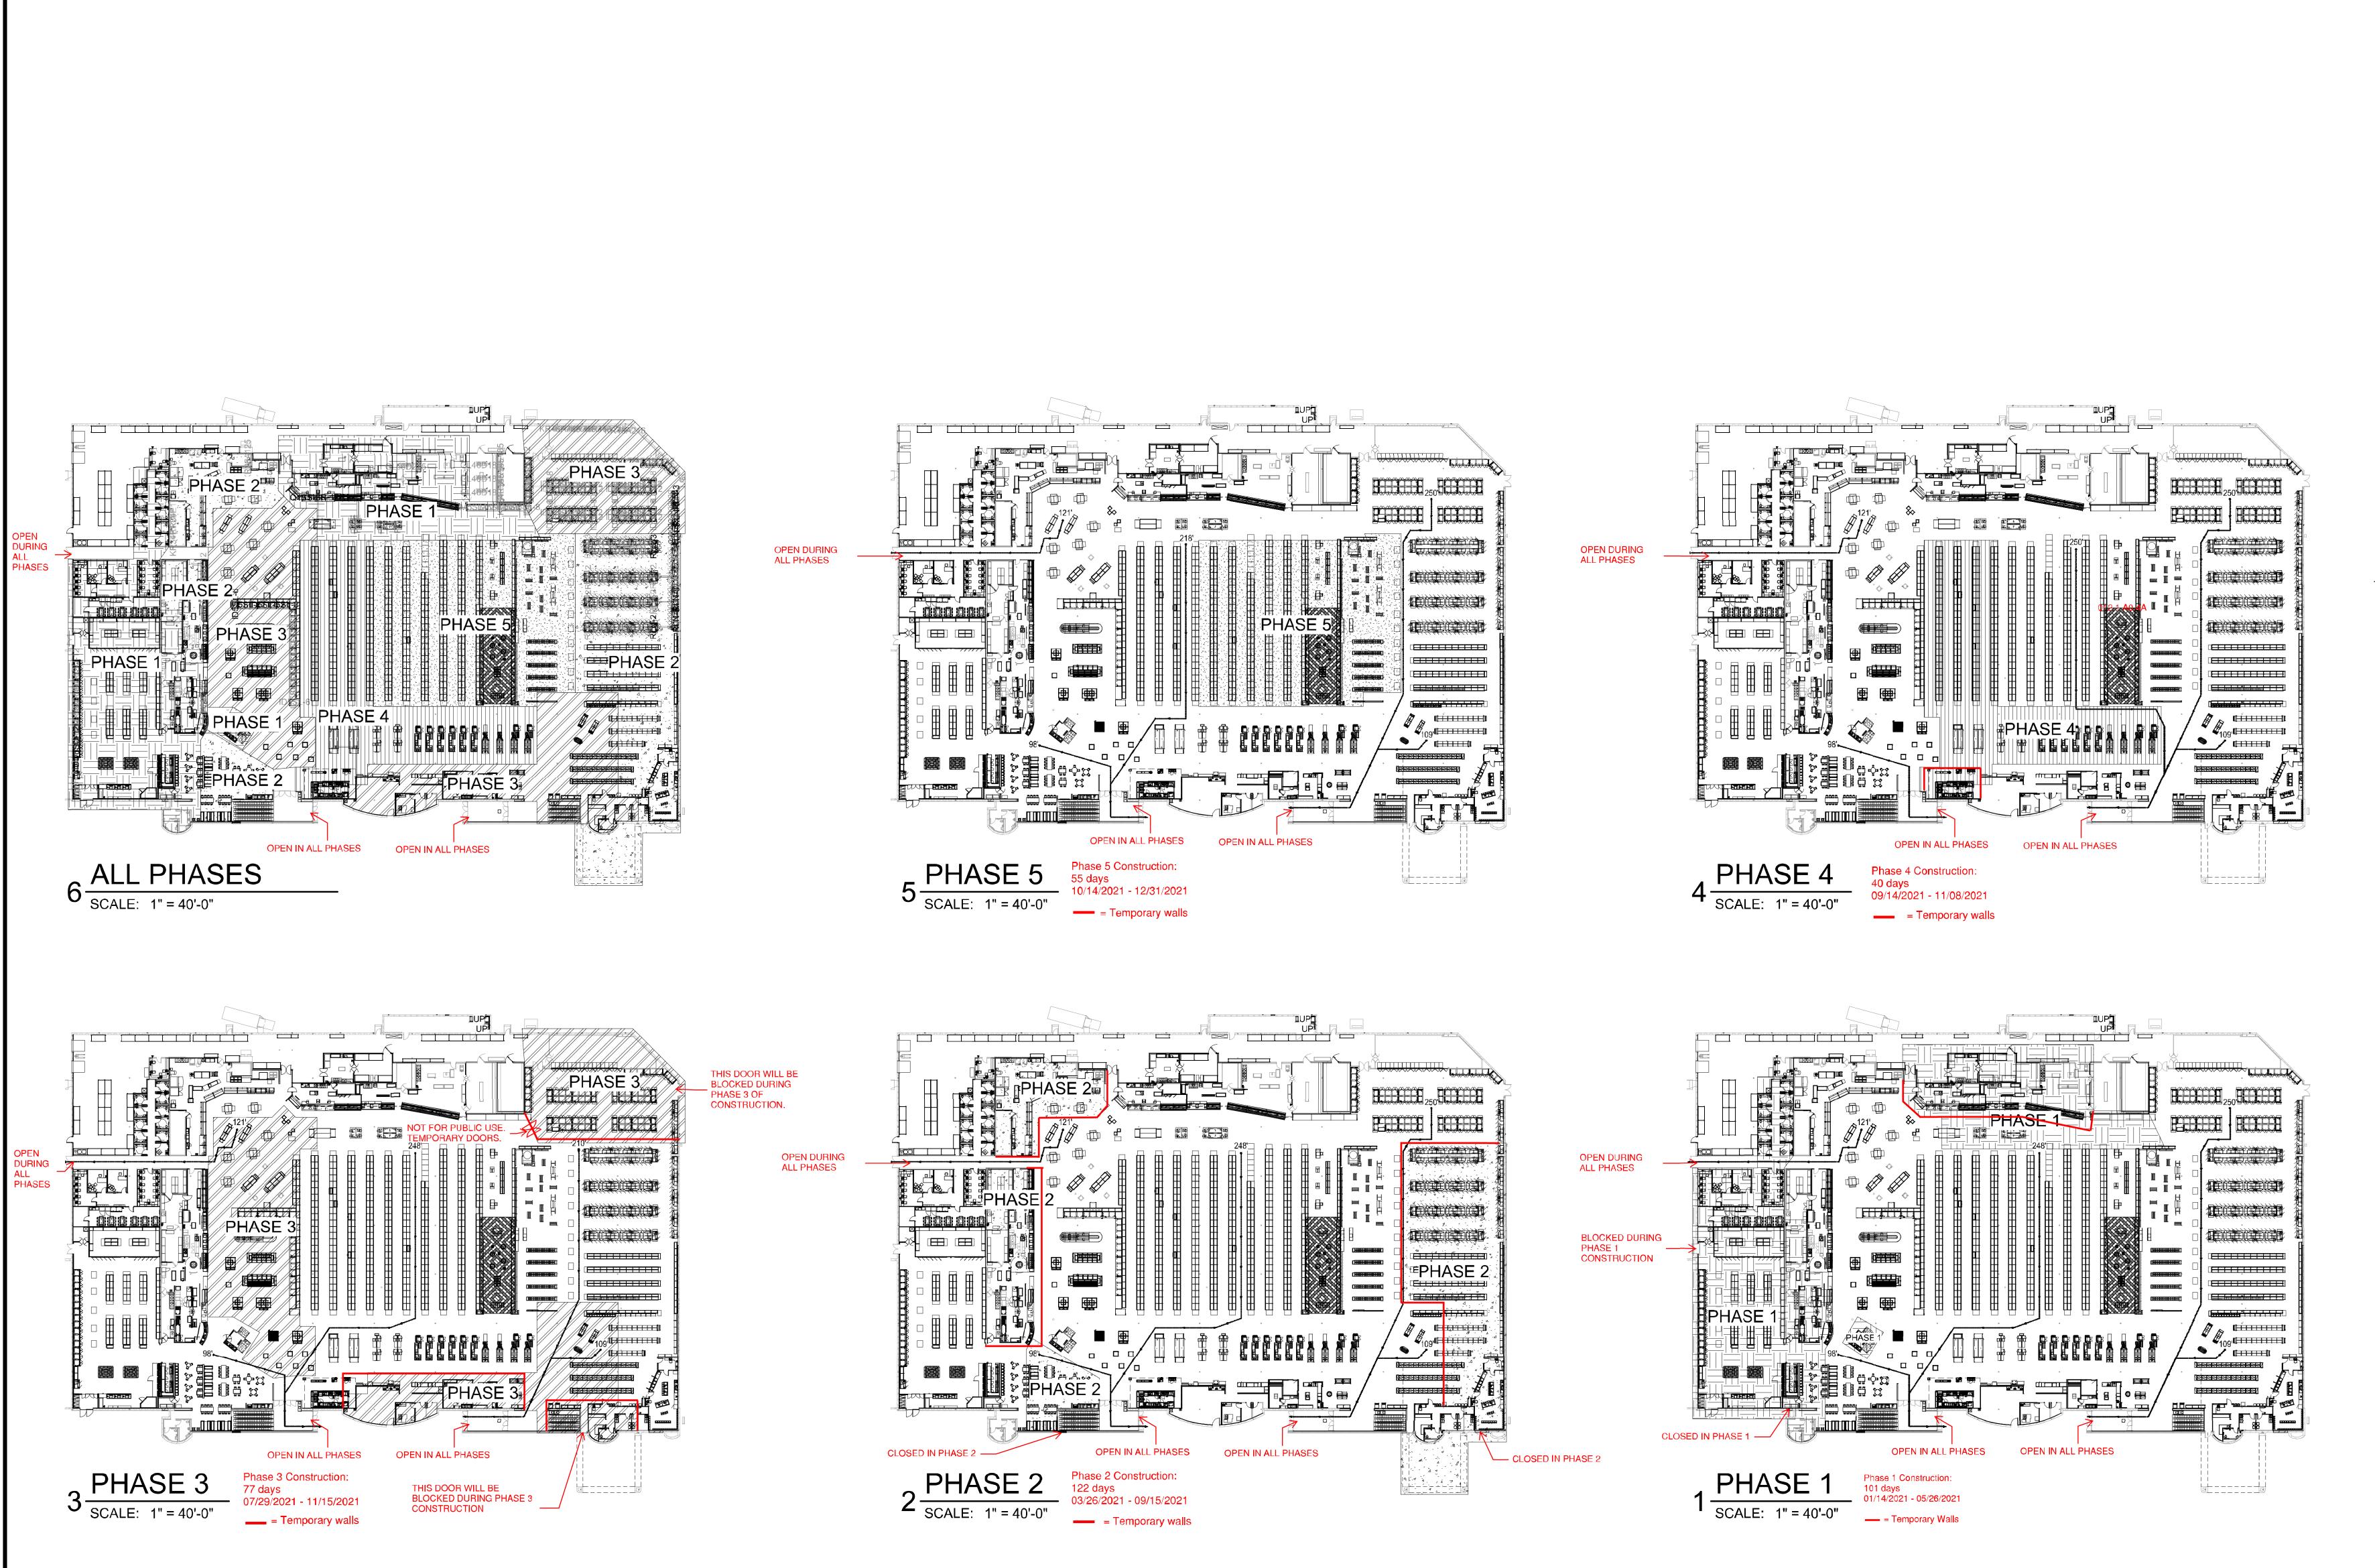

PHASING

PROJECT MANAGER

SB

JPS

DRAWN BY:

AP

10/20/2020

SCALE:

1" = 40'-0"

SHEET:

CHECKED BY:

JOB NUMBER:
62930547