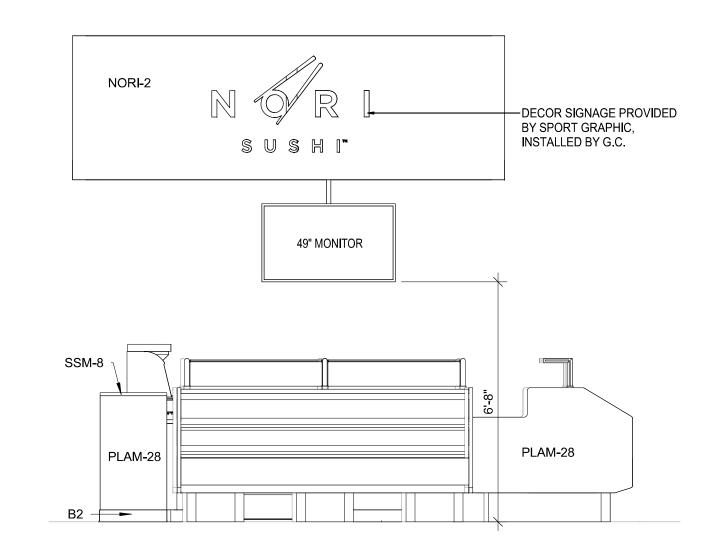

#### **SCOPE OF WORK**

- NEW WINE AND SPIRITS DEPARTMENT IN ADJACENT STORAGE SPACE NEW OFFICES AND EMPLOYEE LOUNGE IN ADJACENT STORAGE SPACE REMOVE MARKET GRILLE RESTAURANT AND ADD CASUAL SEATING AREA
- ADD STARBUCKS KIOSK
- ADD SUSHI ISLAND REMODEL AT KITCHEN AND PREP AREAS ADD DELICATESSEN DEPARTMENT
- NEW PRODUCE PREP AND PRODUCE COOLER ADD CUSTOMER REACH IN DOORS TO DAIRY COOLER
- RESET CENTER STORE FIXTURES
- NEW PHARMACY AND CLINIC
- NEW FLORAL DEPARTMENT NEW CUSTOMER SERVICE & AISLES ONLINE GROCERY PICK UP AREA AT FRONT OF STORE