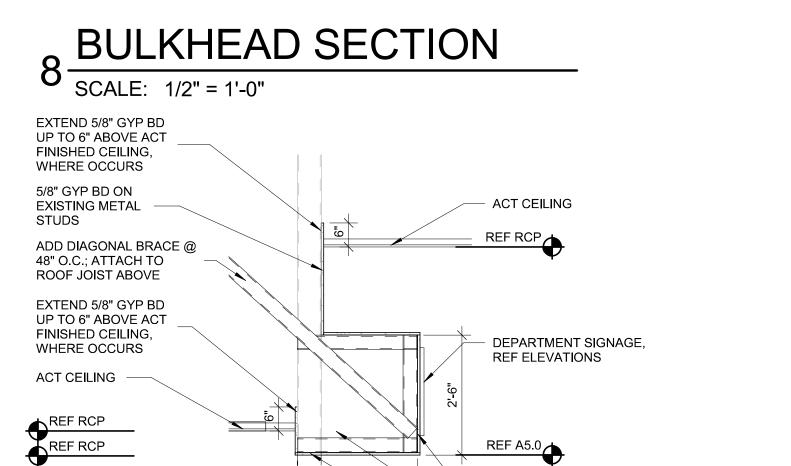

## 3 VCT TRANSITION SCALE: 6" = 1'-0"

### TILE TRANSITION

2 SCALE: 6" = 1'-0"

### 1 INSULATED FLOOR SECTION

SCALE: 1/2" = 1'-0"

TOP OF BOX TO BE 1/4"
BELOW FINISHED FLOOR

-----18x18 WOOD BOX

—GRANULAR FILL

—CONCRETE FLOOR SLAB

CONCRETE TOPPER POURED-

PVC PIPE-SEE——/ FLOOR PLAN

5 PVC TRENCH JUNCTION
SCALE: 3/4" = 1'-0"

1/8" x 1 1/4" SAW CUT——— JOINT @ 5" SLAB

CONCRETE SLAB

4 CONTROL JOINT
SCALE: 1" = 1'-0"

CAPPING OFF PULL BOX

SUMMIT, MO #2

HY-VEE, INC.
5820 WESTOWN PARKWAY
WEST DES MOINES, IOWA 50266
TELEPHONE: (515) 267-2800