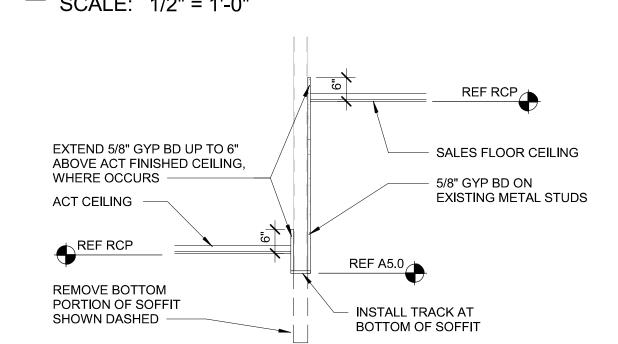

D SECURE UNISTRUT SUPPORT SPANNING BETWEEN

\_\_\_\_3/8" ALL THREAD ROD

BOTTOM CHORDS OF ROOF JOIST AT SUSPENDED SIGNAGE SUPPORTS

1/2" THREADED ROD @ 32" O.C. AND DOUBLENUT, SUSPEND

FROM TOP OF STRUCTURAL

WOOD BLOCKING

DYNAMIC CLOSER

ALUMINUM GRILLE

MODEL STARLITE

126 BRICK PATTERN 9'-0" x F.V. CONTINUOUS

ALUMINUM

WITH (4) #10 TEK SCREWS

ATTACH L2 x 2 x 16 GAUGE

TO TOP AND BOTTOM

(4) #10 TEK SCREWS

6" x 20 GAUGE METAL

MIN STUD TO STUD

### CONNECTION AT STRUCTURE



TYPICAL SLIP-JOINT DETAIL



## 11 CLOUD SECTION SCALE: 1/2" = 1'-0"



CLOUD AT ACT CEILING



### BAR/DINING AREA LIGHTING FRAMEWORK DETAIL









SECTION AT GYP BD CLOUD 6 SCALE: 1/2" = 1'-0"





## 4 BULKHEAD SECTION SCALE: 1/2" = 1'-0"

3 5/8" METAL STUD







### 2 BULKHEAD SECTION SCALE: 1/2" = 1'-0"



**BULKHEAD SECTION** SCALE: 1/2" = 1'-0"



**BRR Architecture, Inc** 

Kansas City Bentonvi**ll**e Phoenix

8131 Metcalf Avenue Suite 300 Overland Park, KS 66204

Tel: 913-262-9095 Fax: 913-262-9044

CONSTRUCTION

REVISEO NUMBER, MI



SUMMIT

| ENLARGED        |
|-----------------|
| PARTIAL RCP     |
| PLANS & CEILING |
| DETAILS         |
| DLTAILS         |

| A5.2            |             |  |
|-----------------|-------------|--|
| SHEET:          |             |  |
| As indicated    | 62930547    |  |
| SCALE:          | JOB NUMBER: |  |
| SB              | 10/20/2020  |  |
| DRAWN BY:       | DATE:       |  |
| SB              | JPS         |  |
| PROJECT MANAGER | CHECKED BY: |  |



RELEASE FOR
CONSTRUCTION
AS NOTED ON PLANS REVIEW
DEVELOPMENT SERVICES
REVISES NUMBER 12/29/2020