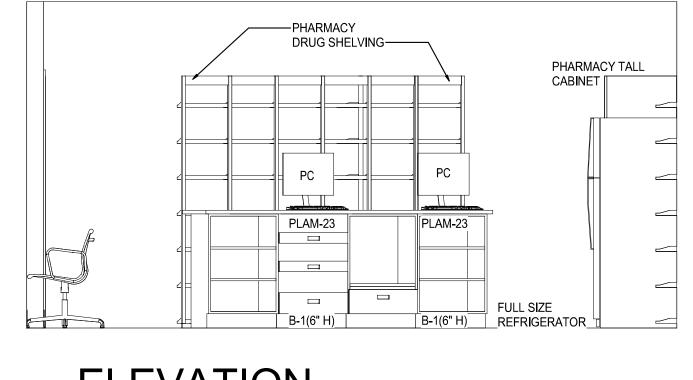

#### **SCOPE OF WORK**

- NEW WINE AND SPIRITS DEPARTMENT IN ADJACENT STORAGE SPACE NEW OFFICES AND EMPLOYEE LOUNGE IN ADJACENT STORAGE SPACE REMOVE MARKET GRILLE RESTAURANT AND ADD CASUAL SEATING AREA
- ADD STARBUCKS KIOSK
- ADD SUSHI ISLAND REMODEL AT KITCHEN AND PREP AREAS ADD DELICATESSEN DEPARTMENT
- NEW PRODUCE PREP AND PRODUCE COOLER ADD CUSTOMER REACH IN DOORS TO DAIRY COOLER
- RESET CENTER STORE FIXTURES
- NEW PHARMACY AND CLINIC
- NEW FLORAL DEPARTMENT NEW CUSTOMER SERVICE & AISLES ONLINE GROCERY PICK UP AREA AT FRONT OF STORE