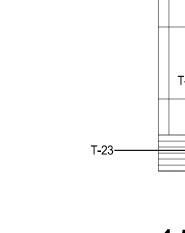

E        | FORMICA                                                                          |             | PECAN WODLINE #5883-58 MATTE (VERT. GRAIN)                                          | USED IN CLINIC; CABINETS                           |
| SSM-1C   | SOLID SURFACE           | CORIAN                                                                           |             | BURLED BEACH                                                                        | USED IN CLINIC; COUNTERS                           |
| WC-1C    | WALL COVERING           | ACROVYN                                                                          | .060" THICK | #920 ALMOND                                                                         | USED IN CLINIC; EXAM ROOMS ABOVE BASE TO 52" AFF   |













































| DATA RACK<br>ABOVE  16  A3.7A  A3.7A  PTD  14  SINK |   |
|-----------------------------------------------------|---|
| PARTIAL FLOOR PLAN                                  | _ |







CLINIC

SCALE: 3/16" = 1'-0"



CONSTRUCTION
AS NOTED ON PLANS REVIEW

REVISION NINT, MIS







ENLARGED PLAN & ELEVATIONS -CLINIC

| SHEET:       |             |
|--------------|-------------|
| As indicated | 62930547    |
| SCALE:       | JOB NUMBER: |
| AP           | 10/20/2020  |
| DRAWN BY:    | DATE:       |
|              |             |







RELEASE FOR
CONSTRUCTION
AS NOTED ON PLANS REVIEW

REVISE NUMBER IN 198









ENLARGED PLAN & ELEVATIONS -MISC. OFFICES

DRAWN BY: 10/20/2020 AP JOB NUMBER: As indicated A3.8A













| PROJECT MANAGER | CH