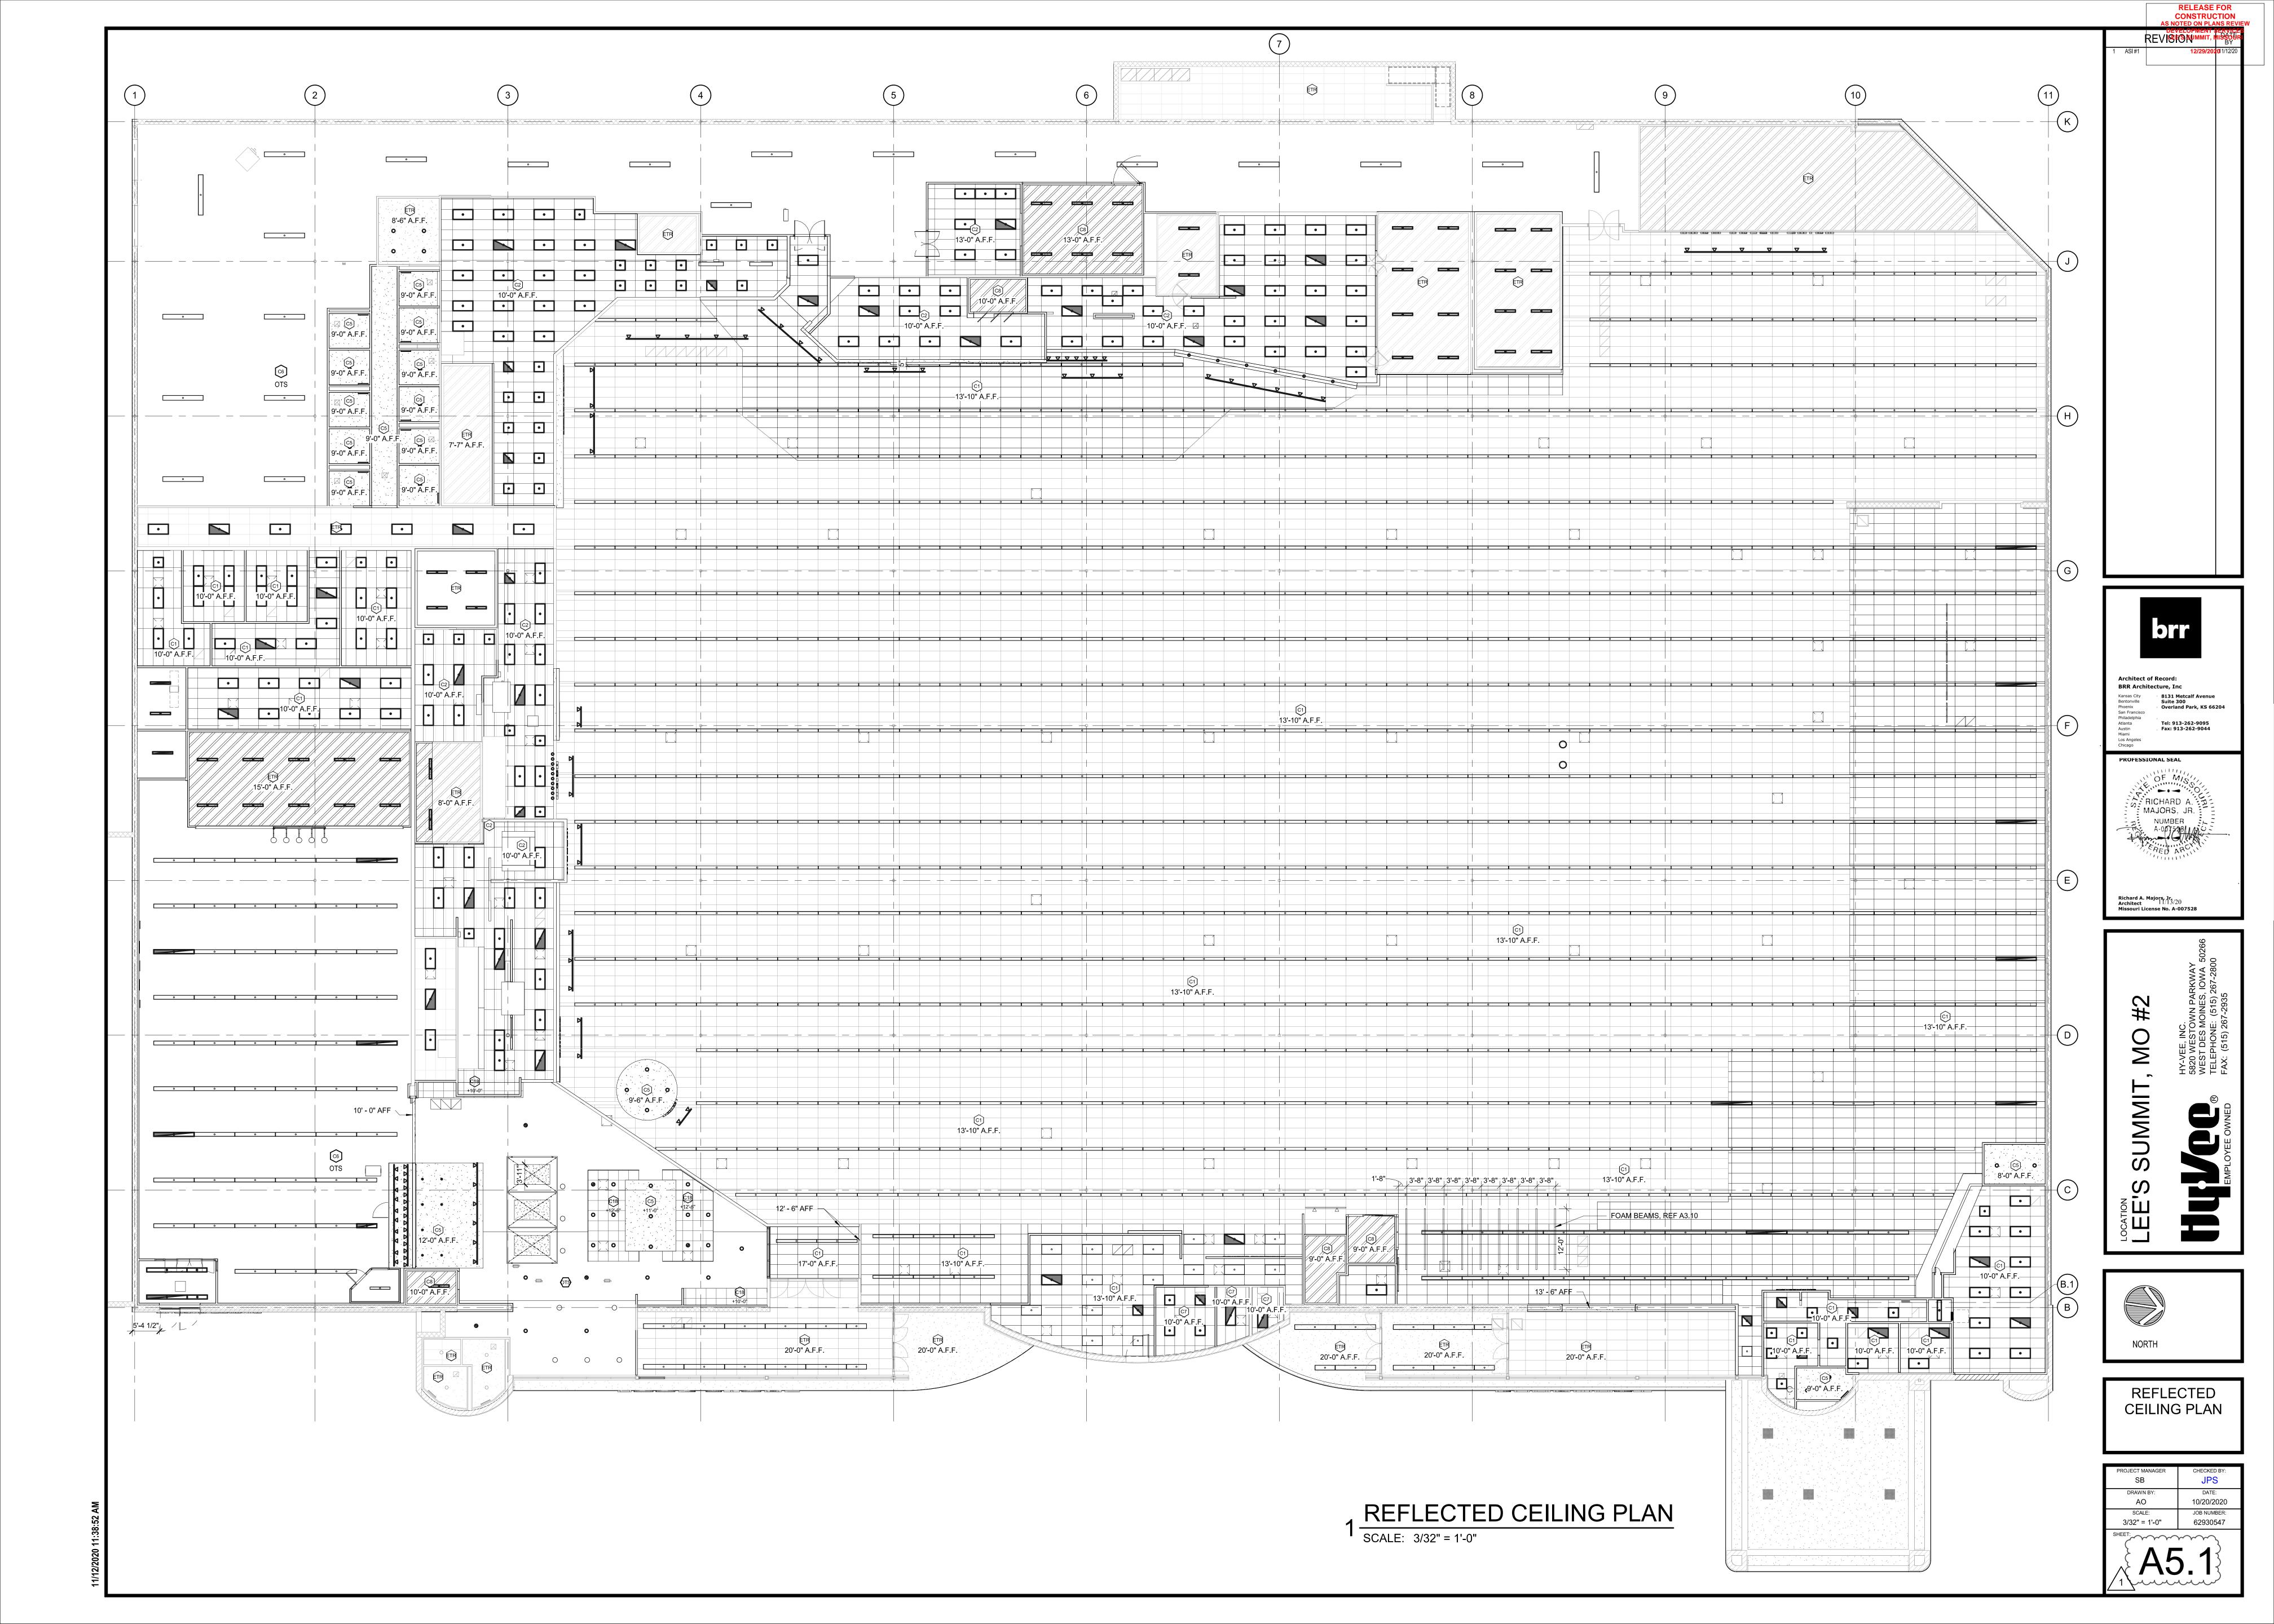

RS WITH CERAMIC TILE.



## 5 ELEVATION SCALE: 3/8" = 1'-0"



4 ELEVATION

SCALE: 3/8" = 1'-0"



3 ELEVATION

SCALE: 3/8" = 1'-0"



2 ELEVATION

SCALE: 3/8" = 1'-0"



PARTIAL FLOOR PLAN -PRODUCE PREP SCALE: 3/16" = 1'-0"



CONSTRUCTION
AS NOTED ON PLANS REVIEW

Architect of Record: BRR Architecture, Inc





ENLARGED PLAN & ELEVATIONS -PRODUCE PREP

|                                     | <b>^</b>               | 40                   |
|-------------------------------------|------------------------|----------------------|
|                                     | SCALE:                 | JOB NUMBER: 62930547 |
|                                     | DRAWN BY:<br><b>AP</b> | DATE:<br>10/20/2020  |
| AP 10/20/2020<br>SCALE: JOB NUMBER: | SB                     | JPS                  |









L1 1/2 x 1 1/2 x 16 GA

EACH STUD TYP

#10 TEK

CONT. ATTACH WITH (1)

SCREW AT EACH LEG OF

ATTACH STUD TO ANGLE

ATTACHMENT AND BRACING AT

PARALLEL JOISTS

-PROVIDE AND SECURE UNISTRUT SUPPORT SPANNING BETWEEN

\_\_\_\_3/8" ALL THREAD ROD

BOTTOM CHORDS OF ROOF JOIST AT SUSPENDED SIGNAGE SUPPORTS

1/2" THREADED ROD @ 32" O.C. AND DOUBLENUT, SUSPEND

FROM TOP OF STRUCTURAL

WOOD BLOCKING

DYNAMIC CLOSER

ALUMINUM GRILLE

MODEL STARLITE

126 BRICK PATTERN 9'-0" x F.V. CONTINUOUS

ALUMINUM

WITH (4) #10 TEK SCREWS

ATTACH L2 x 2 x 16 GAUGE

TO TOP AND BOTTOM

(4) #10 TEK SCREWS

6" x 20 GAUGE METAL

MIN STUD TO STUD

### CONNECTION AT STRUCTURE



TYPICAL SLIP-JOINT DETAIL



## 11 CLOUD SECTION SCALE: 1/2" = 1'-0"



CLOUD AT ACT CEILING



### BAR/DINING AREA LIGHTING FRAMEWORK DET