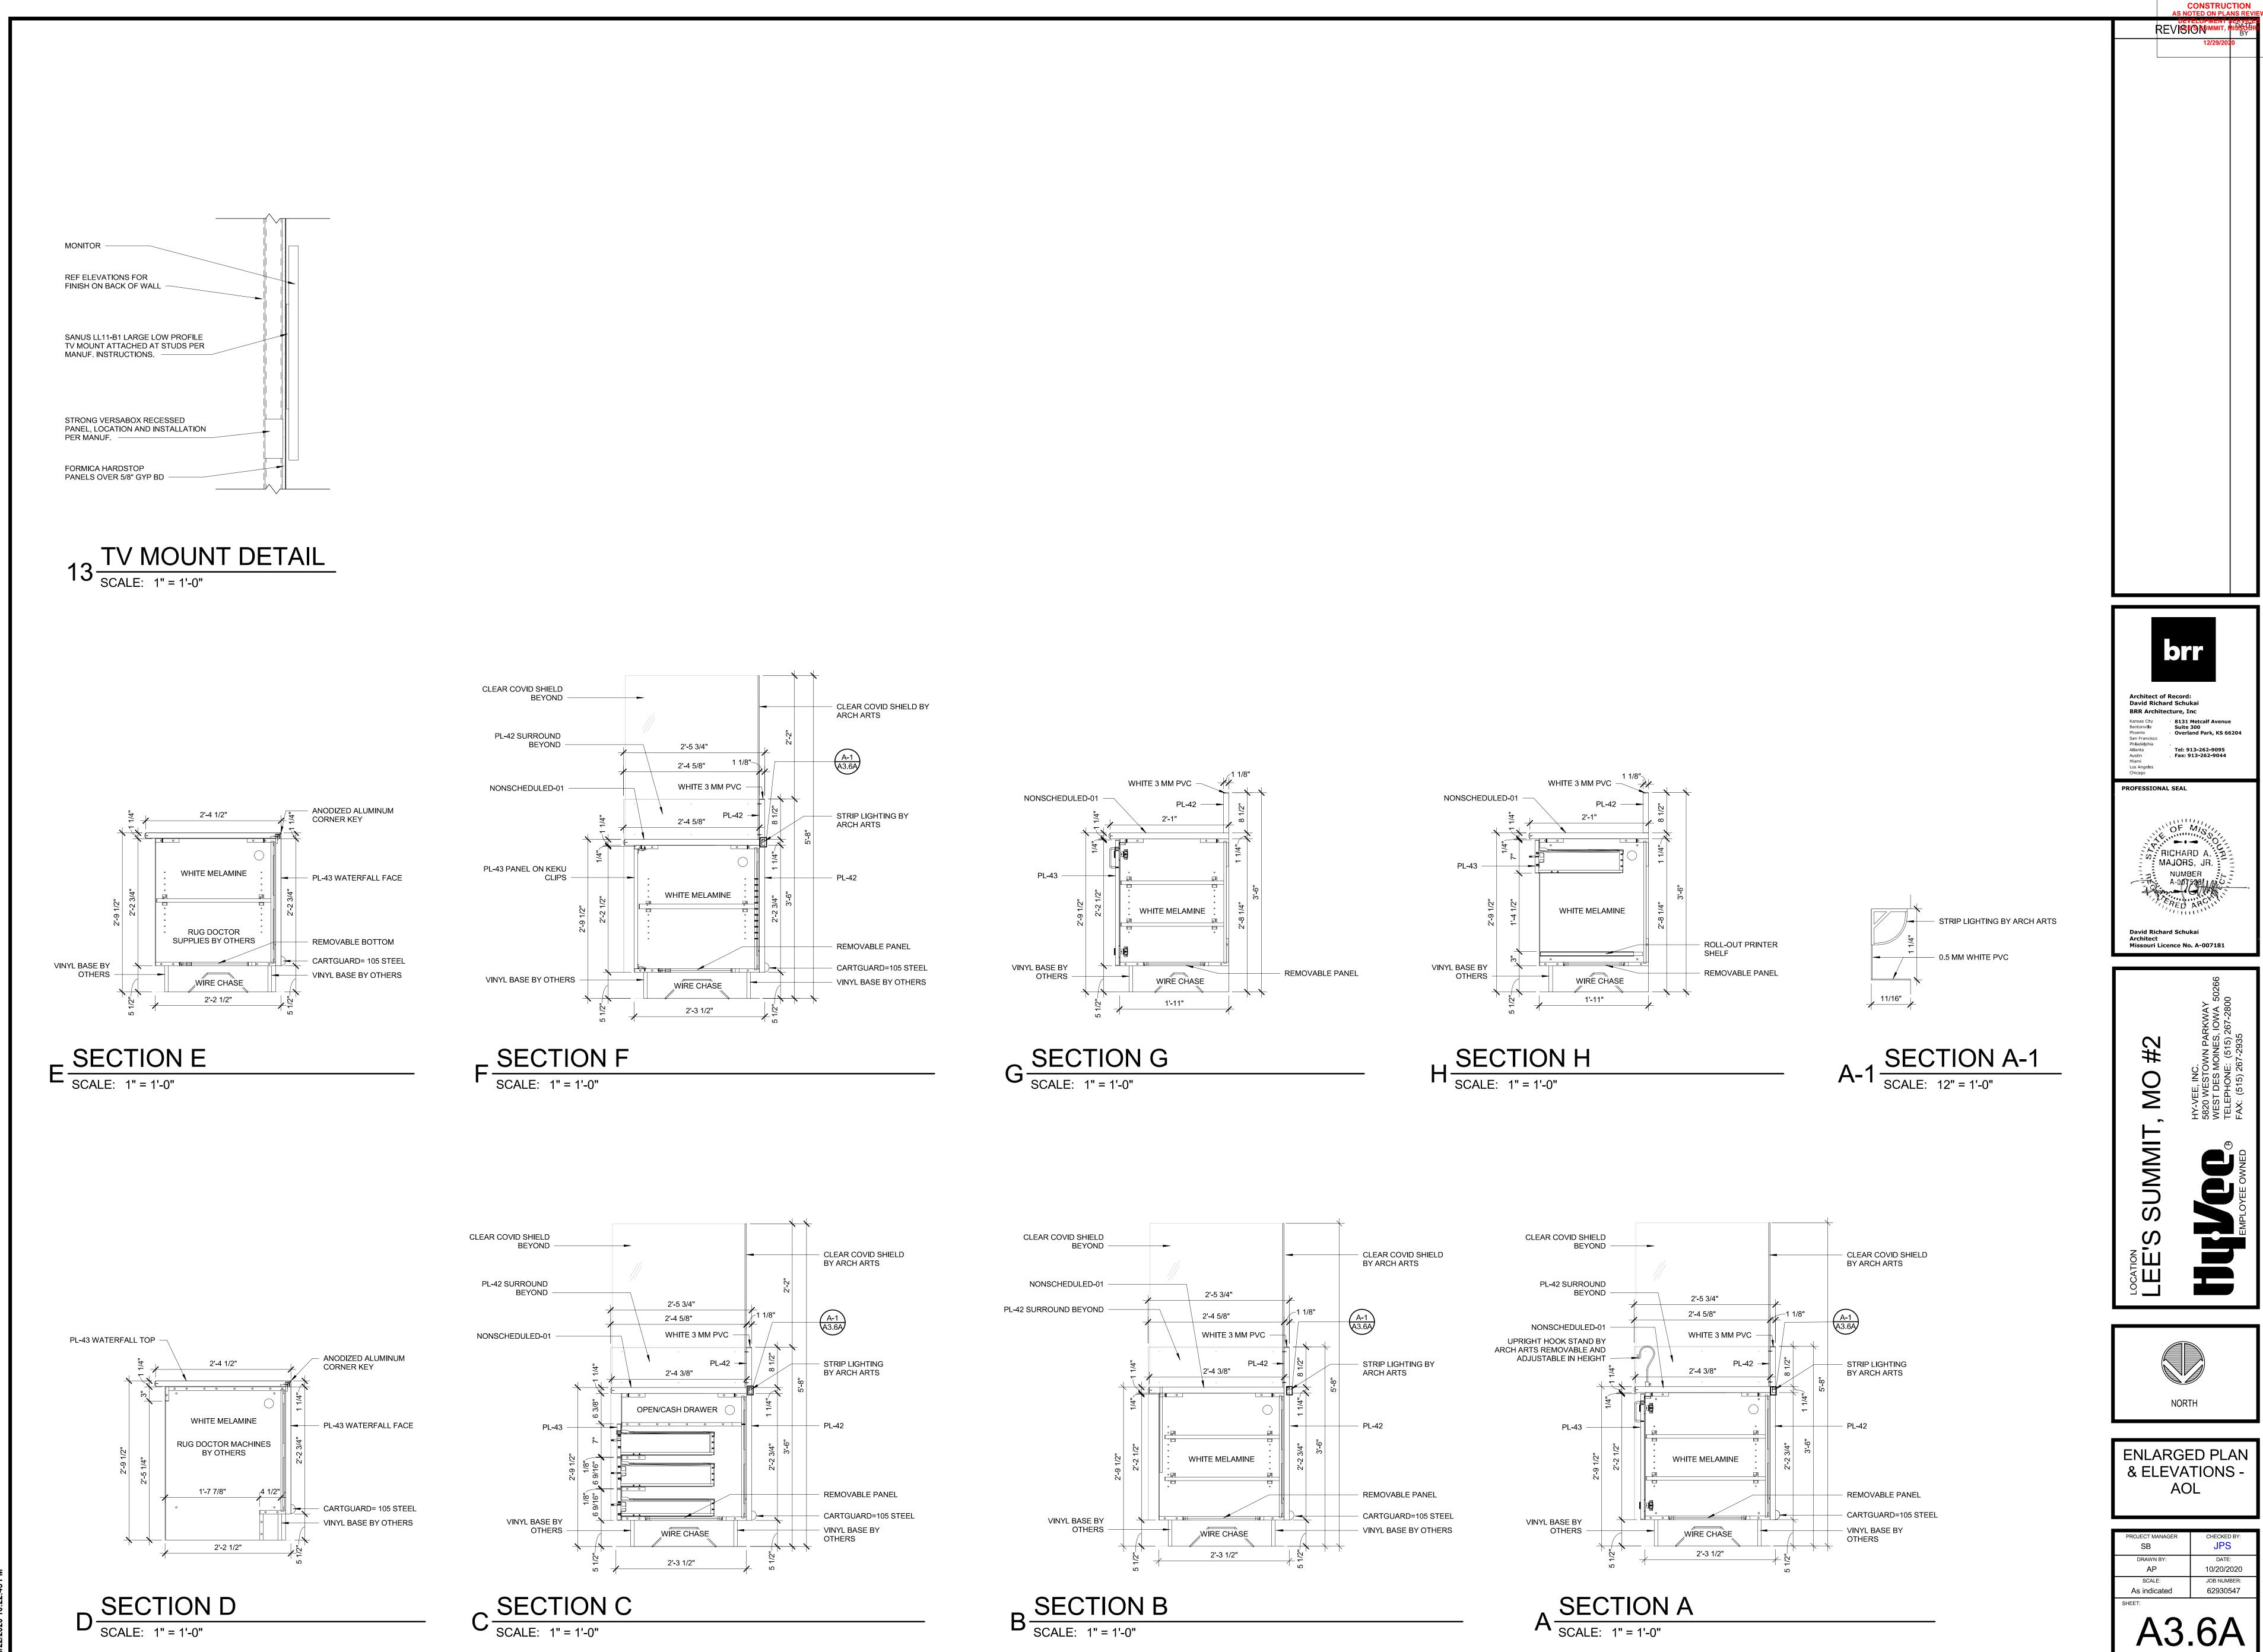

-----------|--|
|   | SCALE: 3/16" = 1'-0"              |  |

DENOTES WALLS THAT ARE TO \_\_\_\_ \_ \_ \_\_\_\_\_



**GENERAL NOTES** 

FOR FINISH SCHEDULE SEE SHEET A2.2.

RELEASE FOR
CONSTRUCTION
AS NOTED ON PLANS REVIEW

REVISE NUMBER IN 198





LOCATION

LEE'S SUMMIT, MO #2

HY-VEE, INC.
5820 WESTOWN PARKWAY
WEST DES MOINES, IOWA 50266
TELEPHONE: (515) 267-2830
FAX: (515) 267-2935



ENLARGED PLAN & ELEVATIONS -DELICATESSAN

| PROJECT MANAGER<br>SB | CHECKED BY:  JPS |
|-----------------------|------------------|
| DRAWN BY:             | DATE:            |
| AP                    | 10/20/2020       |
| SCALE:                | JOB NUMBER:      |
| As indicated          | 62930547         |
| SHEET:                |                  |
| A3                    | 3.4              |







RELEASE FOR

10/20/2020

JOB NUMBER: 62930547



74.70.4 0000104144

A3.7

ENLARGED PLAN & ELEVATIONS -PHARMACY

RELEASE FOR
CONSTRUCTION
AS NOTED ON PLANS REVIEW

REVISION NIT, MIS

Architect of Record: BRR Architecture, Inc

Richard A. Majpṛṣṇāṇ20 Architect Missouri License No. A-007528

SUMMIT

8131 Metcalf Avenue Suite 300 Overland Park, KS 66204

Tel: 913-262-9095 Fax: 913-262-9044 **GENERAL NOTES** 

FOR FINISH SCHEDULE SEE SHEET A2.2.

| KEY      | TYPE                    | MANUFACTURER                                                                     | SIZE        | COLOR                                                                               | NOTES                                              |
|----------|-------------------------|--------------------------------------