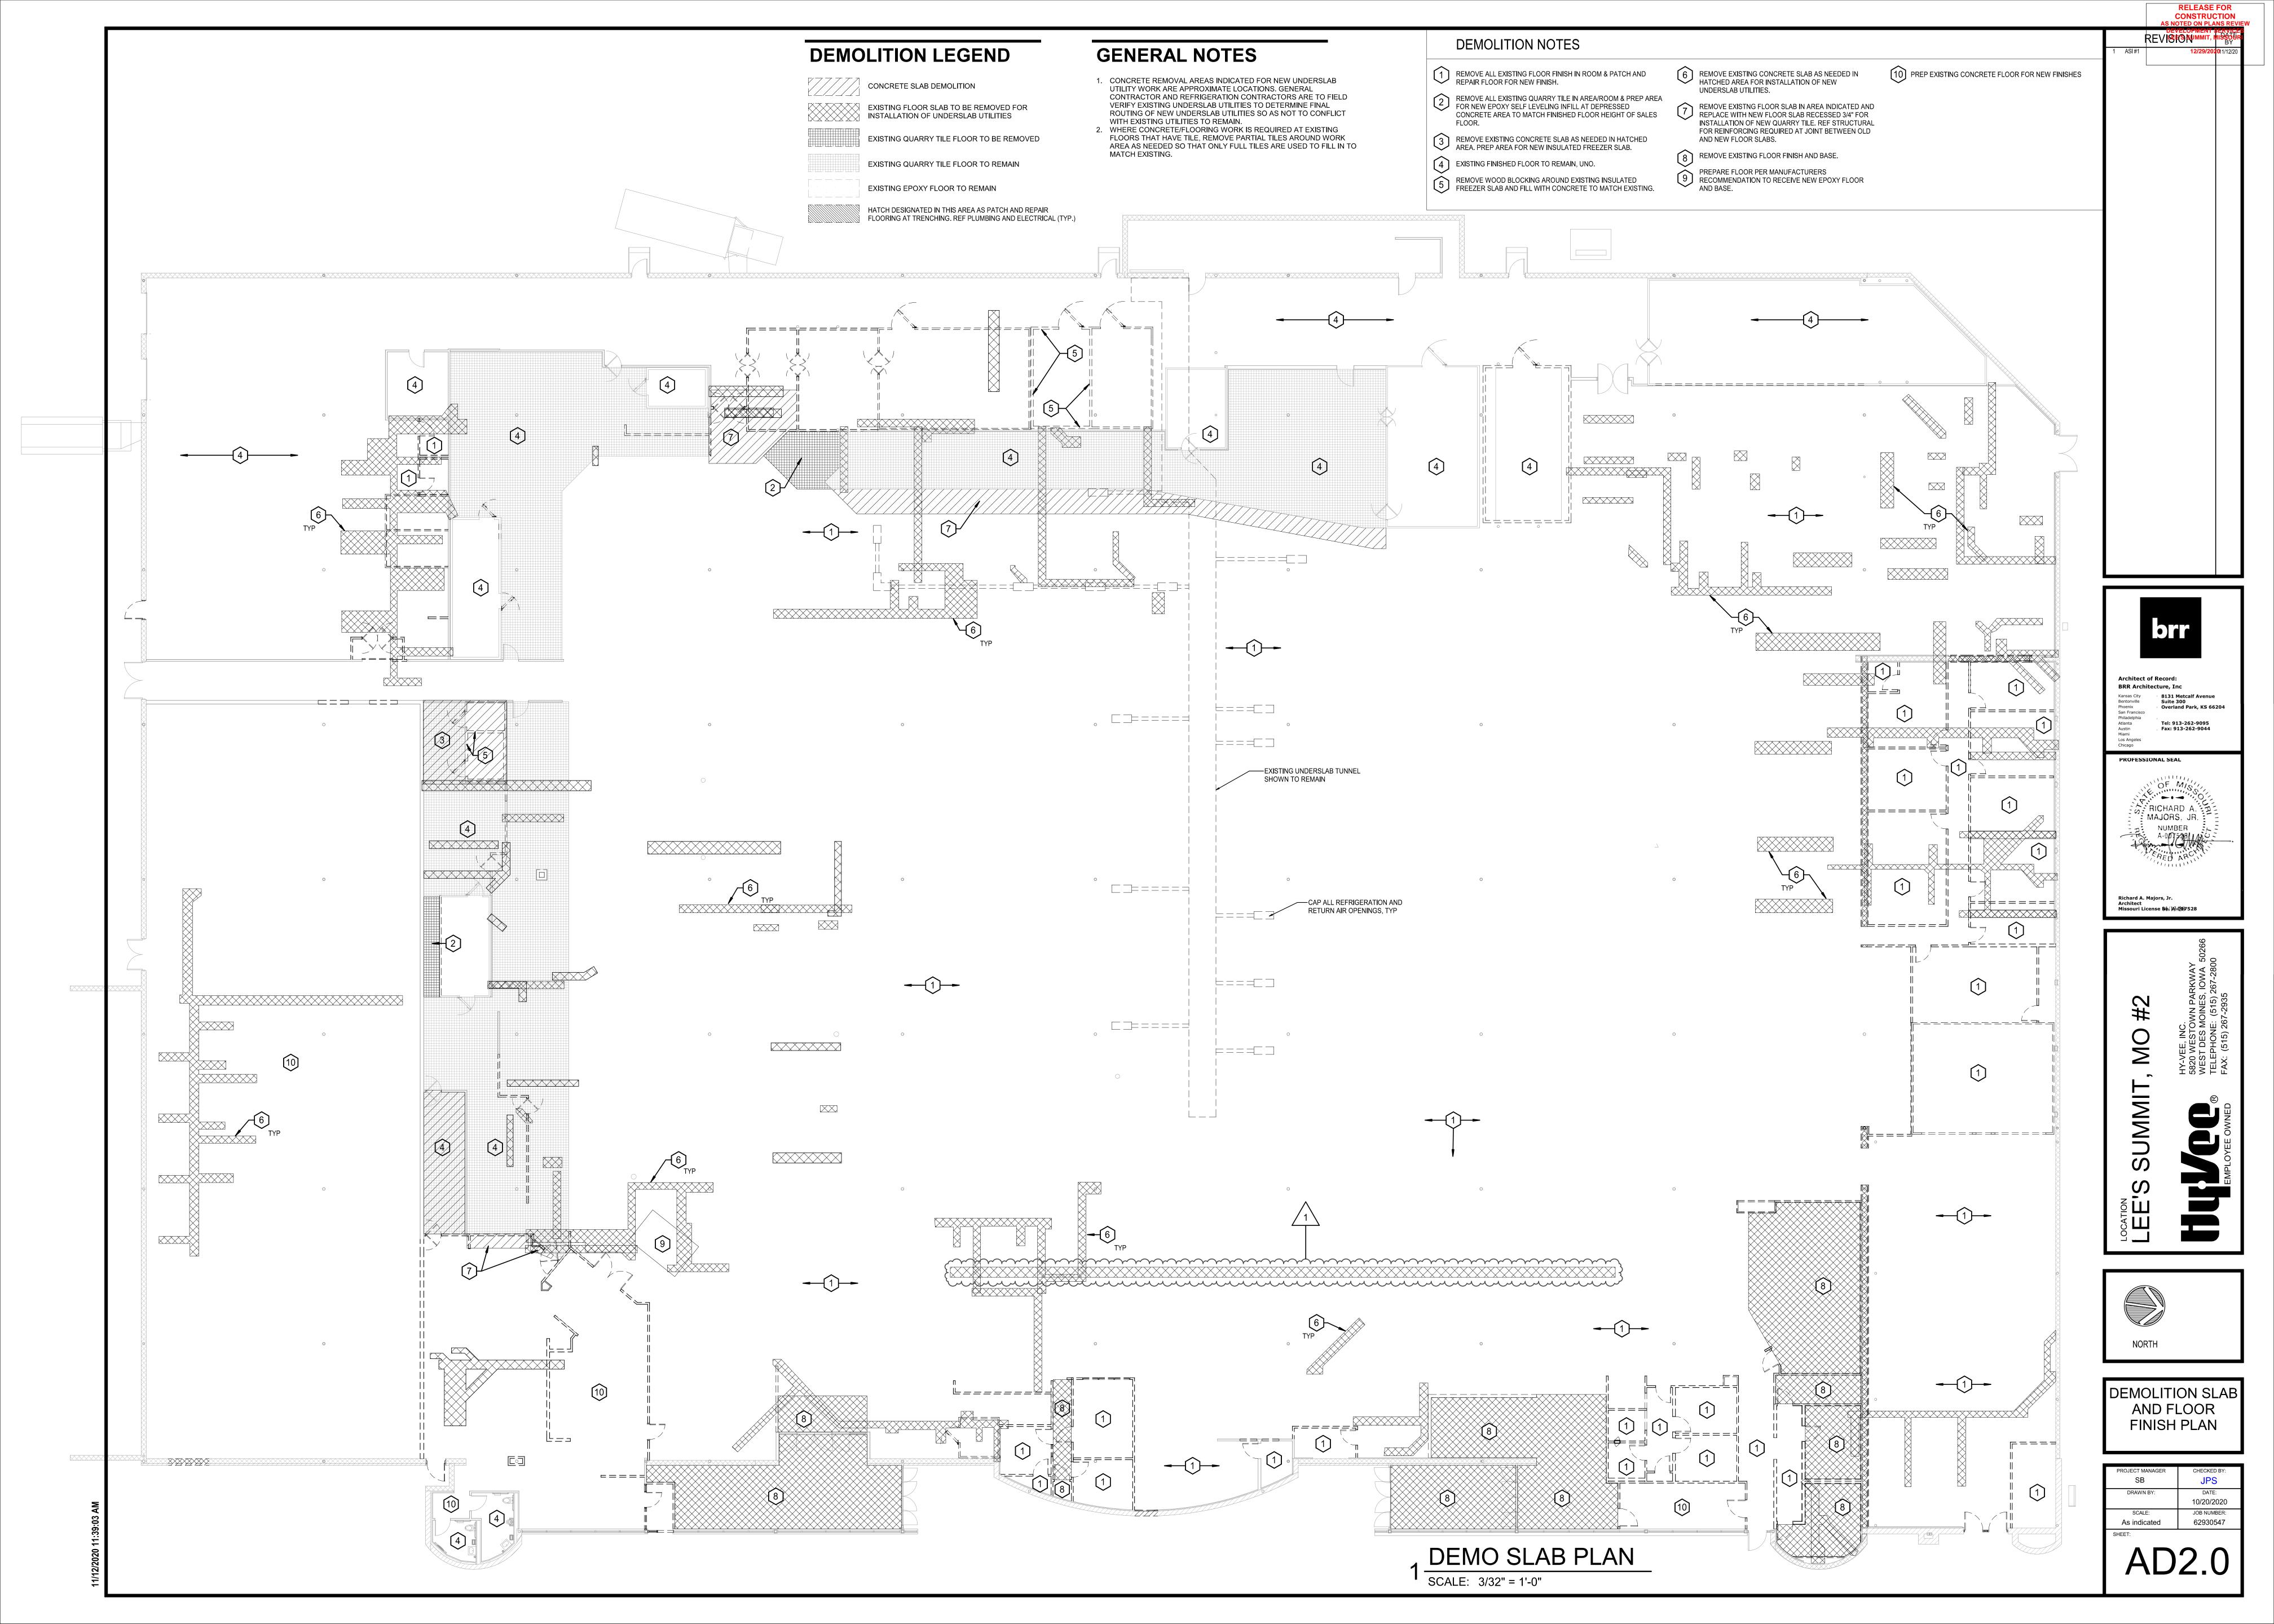

## 3 VCT TRANSITION SCALE: 6" = 1'-0"

### TILE TRANSITION

2 SCALE: 6" = 1'-0"

### 1 INSULATED FLOOR SECTION

SCALE: 1/2" = 1'-0"

TOP OF BOX TO BE 1/4"
BELOW FINISHED FLOOR

-----18x18 WOOD BOX

—GRANULAR FILL

—CONCRETE FLOOR SLAB

CONCRETE TOPPER POURED-

PVC PIPE-SEE——/ FLOOR PLAN

5 PVC TRENCH JUNCTION
SCALE: 3/4" = 1'-0"

1/8" x 1 1/4" SAW CUT——— JOINT @ 5" SLAB

CONCRETE SLAB

4 CONTROL JOINT
SCALE: 1" = 1'-0"

CAPPING OFF PULL BOX

SUMMIT, MO #2

HY-VEE, INC.
5820 WESTOWN PARKWAY
WEST DES MOINES, IOWA 50266
TELEPHONE: (515) 267-2800