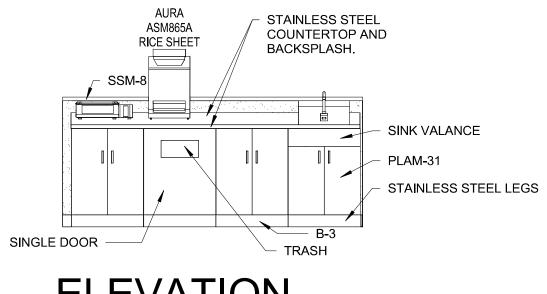

#### **SCOPE OF WORK**

- NEW WINE AND SPIRITS DEPARTMENT IN ADJACENT STORAGE SPACE NEW OFFICES AND EMPLOYEE LOUNGE IN ADJACENT STORAGE SPACE REMOVE MARKET GRILLE RESTAURANT AND ADD CASUAL SEATING AREA
- ADD STARBUCKS KIOSK
- ADD SUSHI ISLAND REMODEL AT KITCHEN AND PREP AREAS ADD DELICATESSEN DEPARTMENT
- NEW PRODUCE PREP AND PRODUCE COOLER ADD CUSTOMER REACH IN DOORS TO DAIRY COOLER
- RESET CENTER STORE FIXTURES
- NEW PHARMACY AND CLINIC
- NEW FLORAL DEPARTMENT NEW CUSTOMER SERVICE & AISLES ONLINE GROCERY PICK UP AREA AT FRONT OF STORE