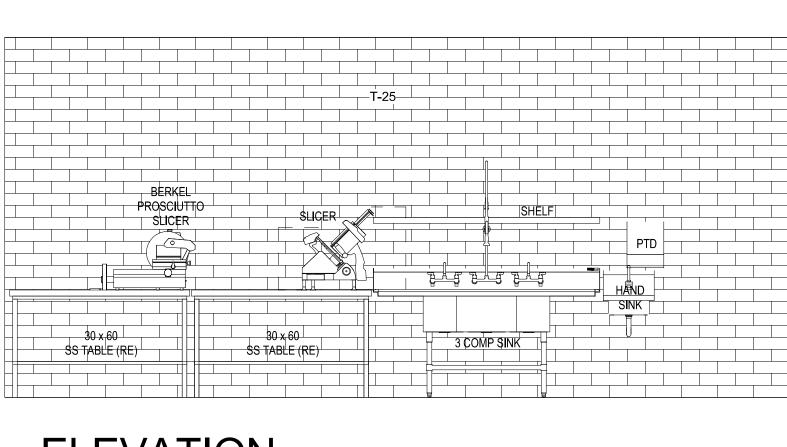

#### **SCOPE OF WORK**

- NEW WINE AND SPIRITS DEPARTMENT IN ADJACENT STORAGE SPACE NEW OFFICES AND EMPLOYEE LOUNGE IN ADJACENT STORAGE SPACE REMOVE MARKET GRILLE RESTAURANT AND ADD CASUAL SEATING AREA
- ADD STARBUCKS KIOSK
- ADD SUSHI ISLAND REMODEL AT KITCHEN AND PREP AREAS ADD DELICATESSEN DEPARTMENT
- NEW PRODUCE PREP AND PRODUCE COOLER ADD CUSTOMER REACH IN DOORS TO DAIRY COOLER
- RESET CENTER STORE FIXTURES
- NEW PHARMACY AND CLINIC
- NEW FLORAL DEPARTMENT NEW CUSTOMER SERVICE & AISLES ONLINE GROCERY PICK UP AREA AT FRONT OF STORE