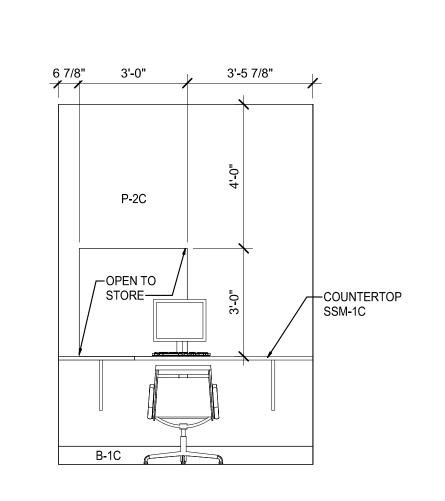

#### **SCOPE OF WORK**

- NEW WINE AND SPIRITS DEPARTMENT IN ADJACENT STORAGE SPACE NEW OFFICES AND EMPLOYEE LOUNGE IN ADJACENT STORAGE SPACE REMOVE MARKET GRILLE RESTAURANT AND ADD CASUAL SEATING AREA
- ADD STARBUCKS KIOSK
- ADD SUSHI ISLAND REMODEL AT KITCHEN AND PREP AREAS ADD DELICATESSEN DEPARTMENT
- NEW PRODUCE PREP AND PRODUCE COOLER ADD CUSTOMER REACH IN DOORS TO DAIRY COOLER
- RESET CENTER STORE FIXTURES
- NEW PHARMACY AND CLINIC
- NEW FLORAL DEPARTMENT NEW CUSTOMER SERVICE & AISLES ONLINE GROCERY PICK UP AREA AT FRONT OF STORE