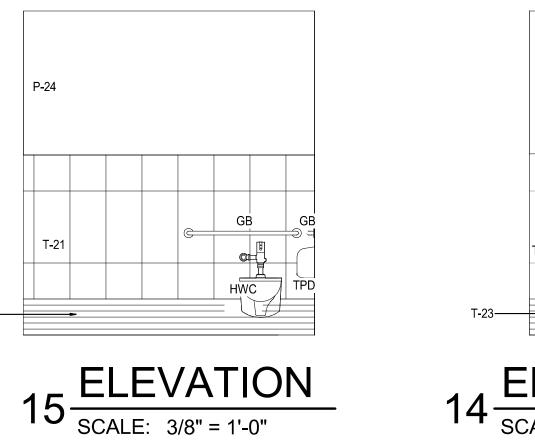

| FORMICA                                                                          |             | PECAN WODLINE #5883-58 MATTE (VERT. GRAIN)                                          | USED IN CLINIC; CABINETS                           |
| SSM-1C   | SOLID SURFACE           | CORIAN                                                                           |             | BURLED BEACH                                                                        | USED IN CLINIC; COUNTERS                           |
| WC-1C    | WALL COVERING           | ACROVYN                                                                          | .060" THICK | #920 ALMOND                                                                         | USED IN CLINIC; EXAM ROOMS ABOVE BASE TO 52" AFF   |













































| DATA RACK<br>ABOVE  16  A3.7A  A3.7A  PTD  14  SINK |   |
|-----------------------------------------------------|---|
| PARTIAL FLOOR PLAN                                  | _ |







CLINIC

SCALE: 3/16" = 1'-0"



CONSTRUCTION
AS NOTED ON PLANS REVIEW

REVISION NINT, MIS







ENLARGED PLAN & ELEVATIONS -CLINIC

| SHEET:       |             |
|--------------|-------------|
| As indicated | 62930547    |
| SCALE:       | JOB NUMBER: |
| AP           | 10/20/2020  |
| DRAWN BY:    | DATE:       |
|              |             |







RELEASE FOR
CONSTRUCTION
AS NOTED ON PLANS REVIEW

REVISE NUMBER IN 198









ENLARGED PLAN & ELEVATIONS -MISC. OFFICES

DRAWN BY: 10/20/2020 AP JOB NUMBER: As indicated A3.8A













| PROJECT MANAGER | CHEC