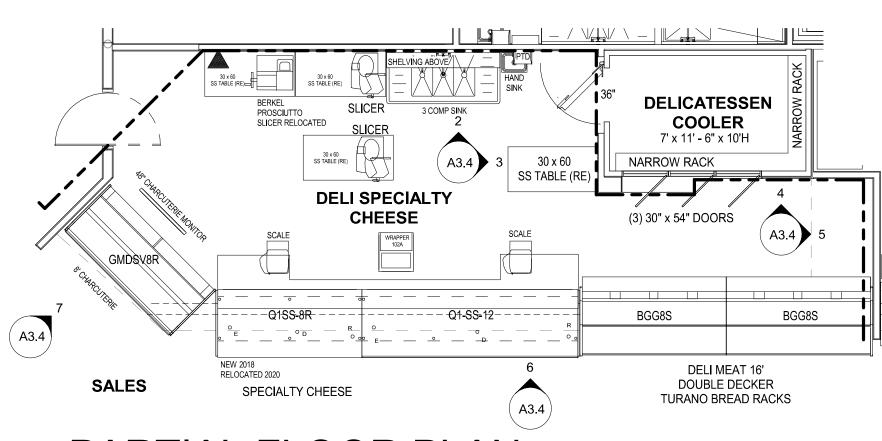

#### **SCOPE OF WORK**

- NEW WINE AND SPIRITS DEPARTMENT IN ADJACENT STORAGE SPACE NEW OFFICES AND EMPLOYEE LOUNGE IN ADJACENT STORAGE SPACE REMOVE MARKET GRILLE RESTAURANT AND ADD CASUAL SEATING AREA
- ADD STARBUCKS KIOSK
- ADD SUSHI ISLAND REMODEL AT KITCHEN AND PREP AREAS ADD DELICATESSEN DEPARTMENT
- NEW PRODUCE PREP AND PRODUCE COOLER ADD CUSTOMER REACH IN DOORS TO DAIRY COOLER
- RESET CENTER STORE FIXTURES
- NEW PHARMACY AND CLINIC
- NEW FLORAL DEPARTMENT NEW CUSTOMER SERVICE & AISLES ONLINE GROCERY PICK UP AREA AT FRONT OF STORE