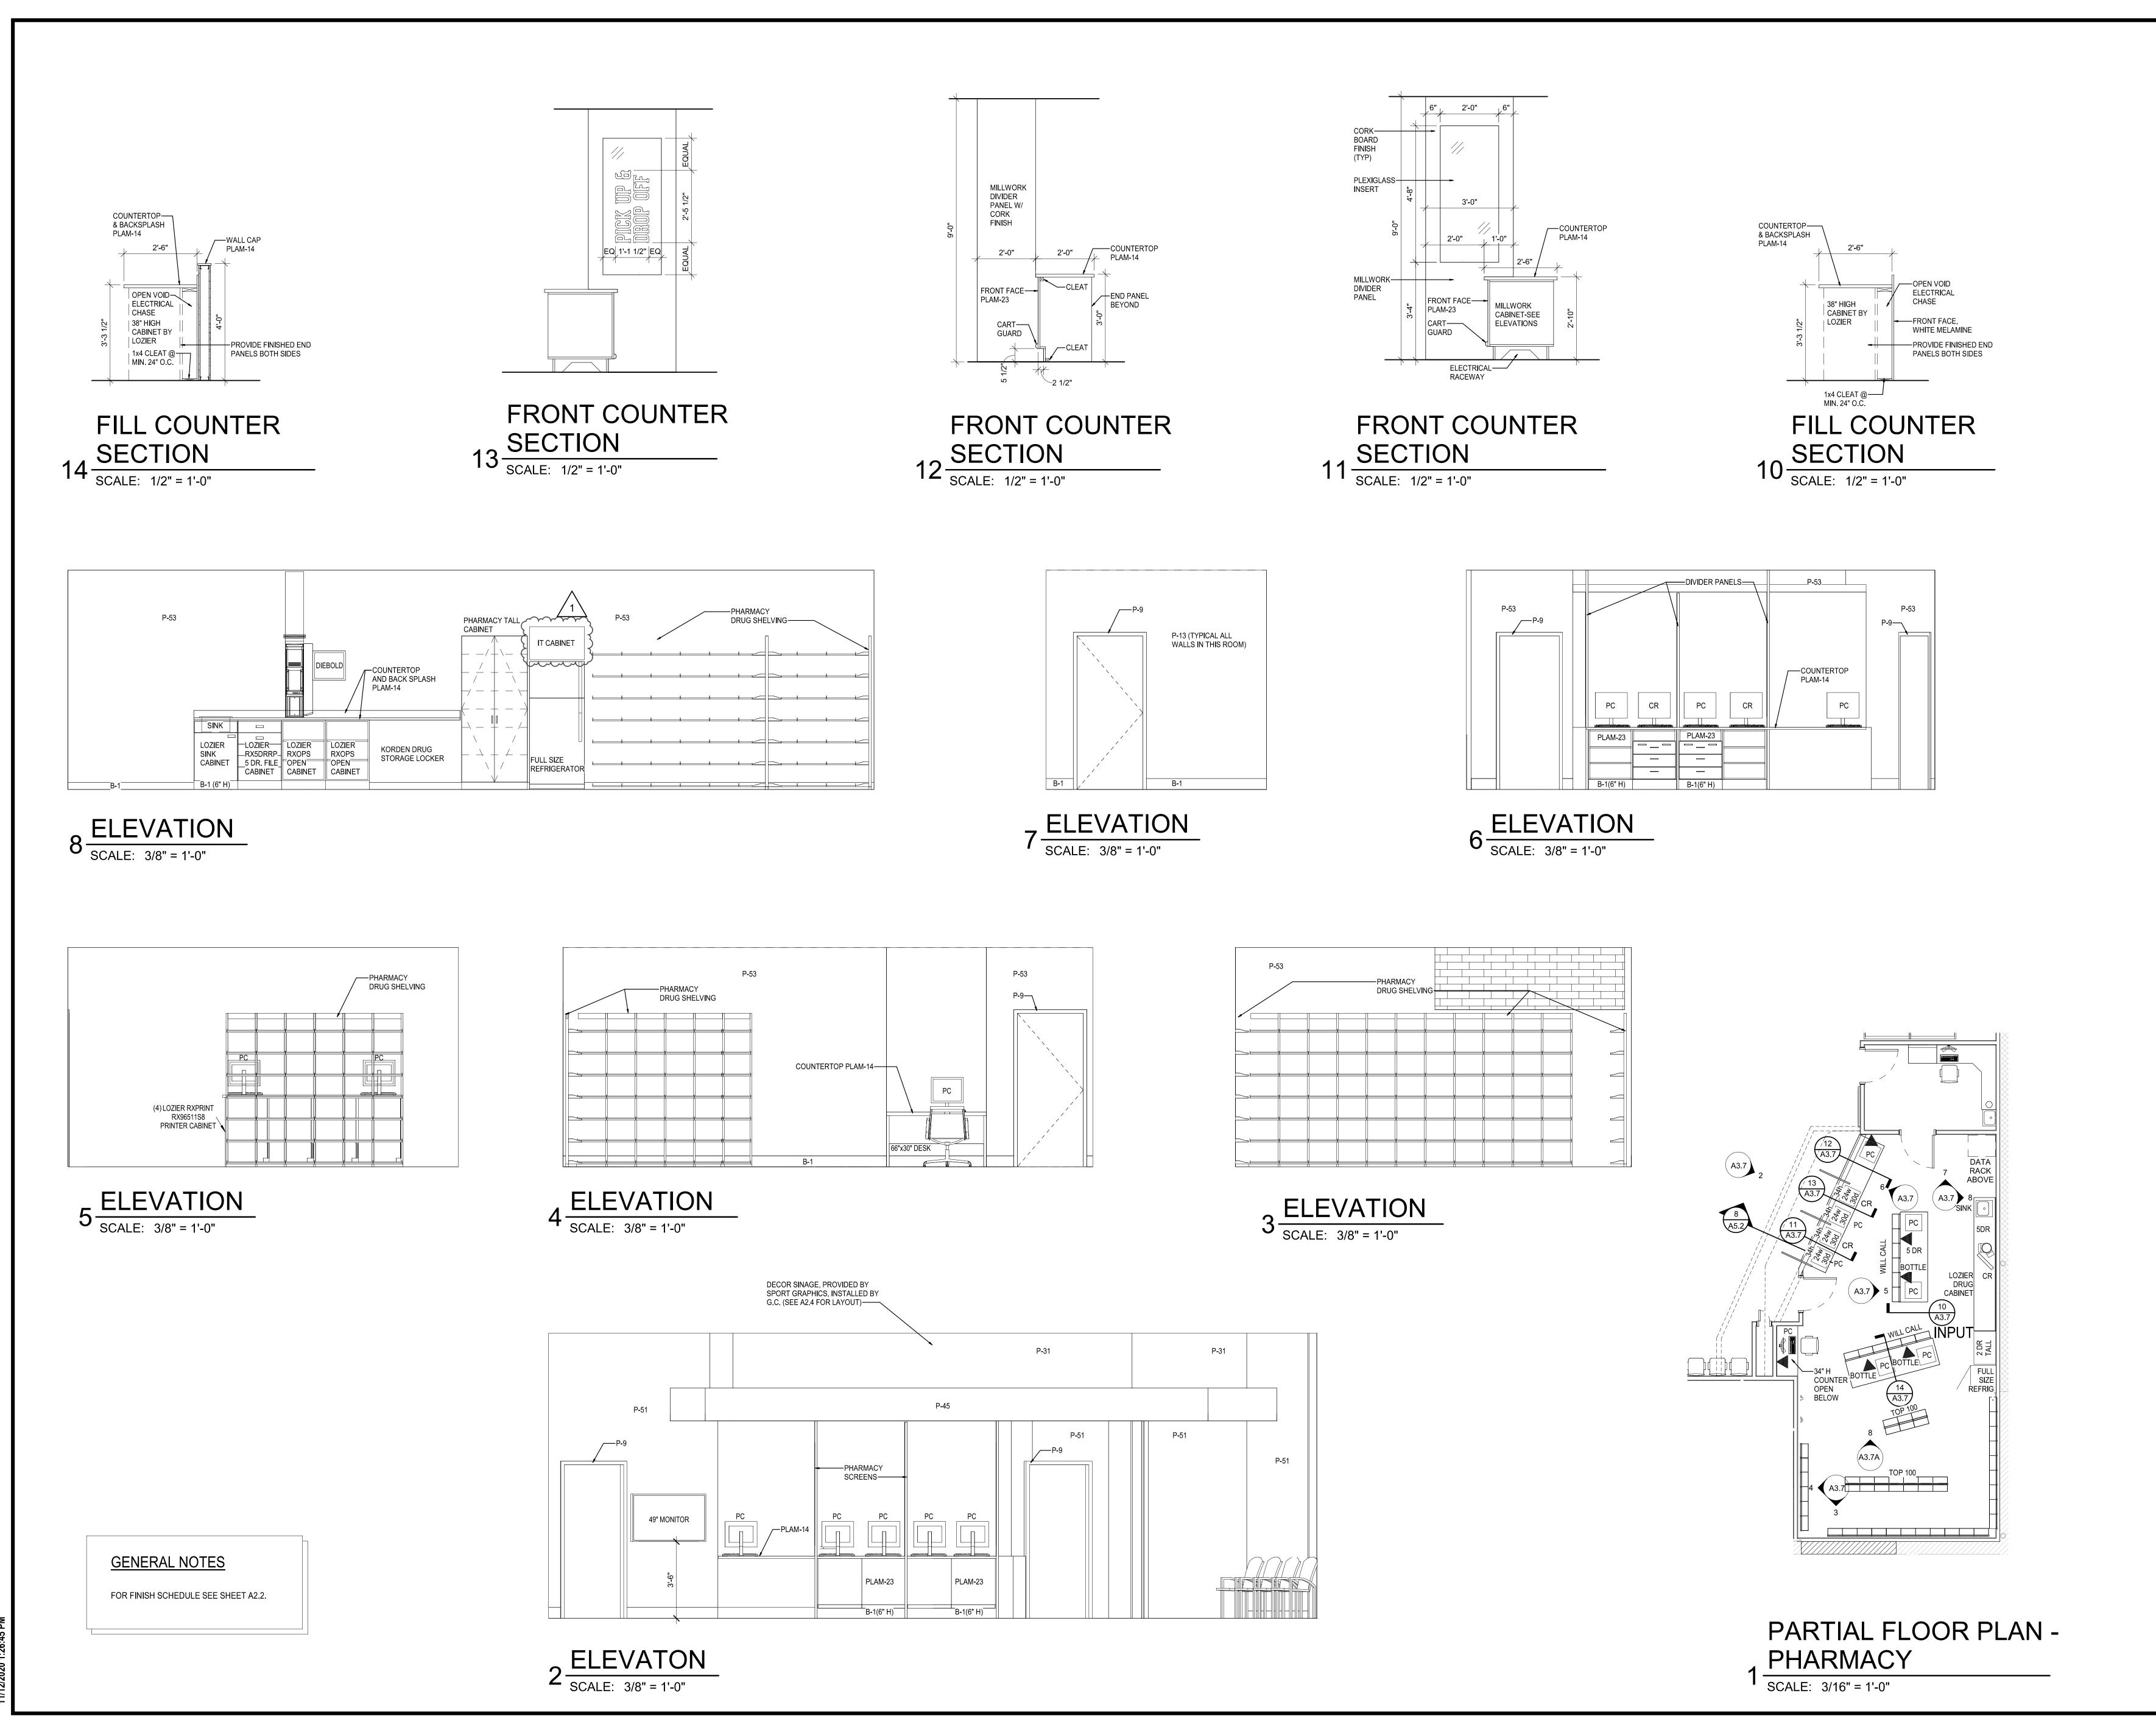

|  |

DENOTES WALLS THAT ARE TO \_\_\_\_ \_ \_ \_\_\_\_\_



**GENERAL NOTES** 

FOR FINISH SCHEDULE SEE SHEET A2.2.

RELEASE FOR
CONSTRUCTION
AS NOTED ON PLANS REVIEW

REVISE NUMBER IN 198





LOCATION

LEE'S SUMMIT, MO #2

HY-VEE, INC.
5820 WESTOWN PARKWAY
WEST DES MOINES, IOWA 50266
TELEPHONE: (515) 267-2830
FAX: (515) 267-2935



ENLARGED PLAN & ELEVATIONS -DELICATESSAN

| PROJECT MANAGER<br>SB | CHECKED BY:  JPS |
|-----------------------|------------------|
| DRAWN BY:             | DATE:            |
| AP                    | 10/20/2020       |
| SCALE:                | JOB NUMBER:      |
| As indicated          | 62930547         |
| SHEET:                |                  |
| A3                    | 3.4              |







RELEASE FOR

10/20/2020

JOB NUMBER: 62930547



74.70.4 0000104144

A3.7

ENLARGED PLAN & ELEVATIONS -PHARMACY

RELEASE FOR
CONSTRUCTION
AS NOTED ON PLANS REVIEW

REVISION NIT, MIS

Architect of Record: BRR Architecture, Inc

Richard A. Majpṛṣṇāṇ20 Architect Missouri License No. A-007528

SUMMIT

8131 Metcalf Avenue Suite 300 Overland Park, KS 66204

Tel: 913-262-9095 Fax: 913-262-9044 **GENERAL NOTES** 

FOR FINISH SCHEDULE SEE SHEET A2.2.

| KEY      | TYPE                    | MANUFACTURER                                                                     | SIZE        | COLOR                                                                               | NOTES                                              |
|----------|-------------------------|----------------------------------------------------------------------------------|----