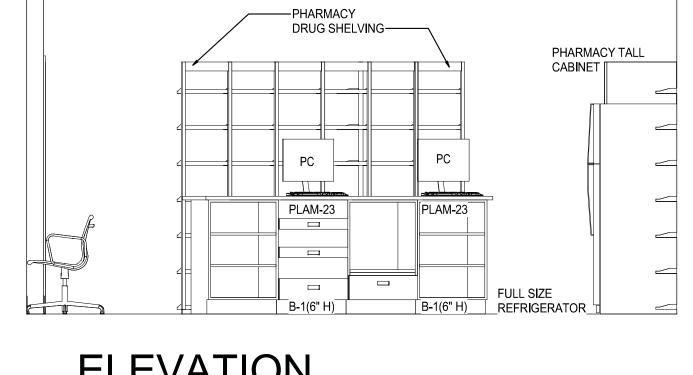

#### **SCOPE OF WORK**

- NEW WINE AND SPIRITS DEPARTMENT IN ADJACENT STORAGE SPACE NEW OFFICES AND EMPLOYEE LOUNGE IN ADJACENT STORAGE SPACE REMOVE MARKET GRILLE RESTAURANT AND ADD CASUAL SEATING AREA
- ADD STARBUCKS KIOSK
- ADD SUSHI ISLAND REMODEL AT KITCHEN AND PREP AREAS ADD DELICATESSEN DEPARTMENT
- NEW PRODUCE PREP AND PRODUCE COOLER ADD CUSTOMER REACH IN DOORS TO DAIRY COOLER
- RESET CENTER STORE FIXTURES NEW PHARMACY AND CLINIC
- NEW FLORAL DEPARTMENT NEW CUSTOMER SERVICE & AISLES ONLINE GROCERY PICK UP AREA AT FRONT OF STORE