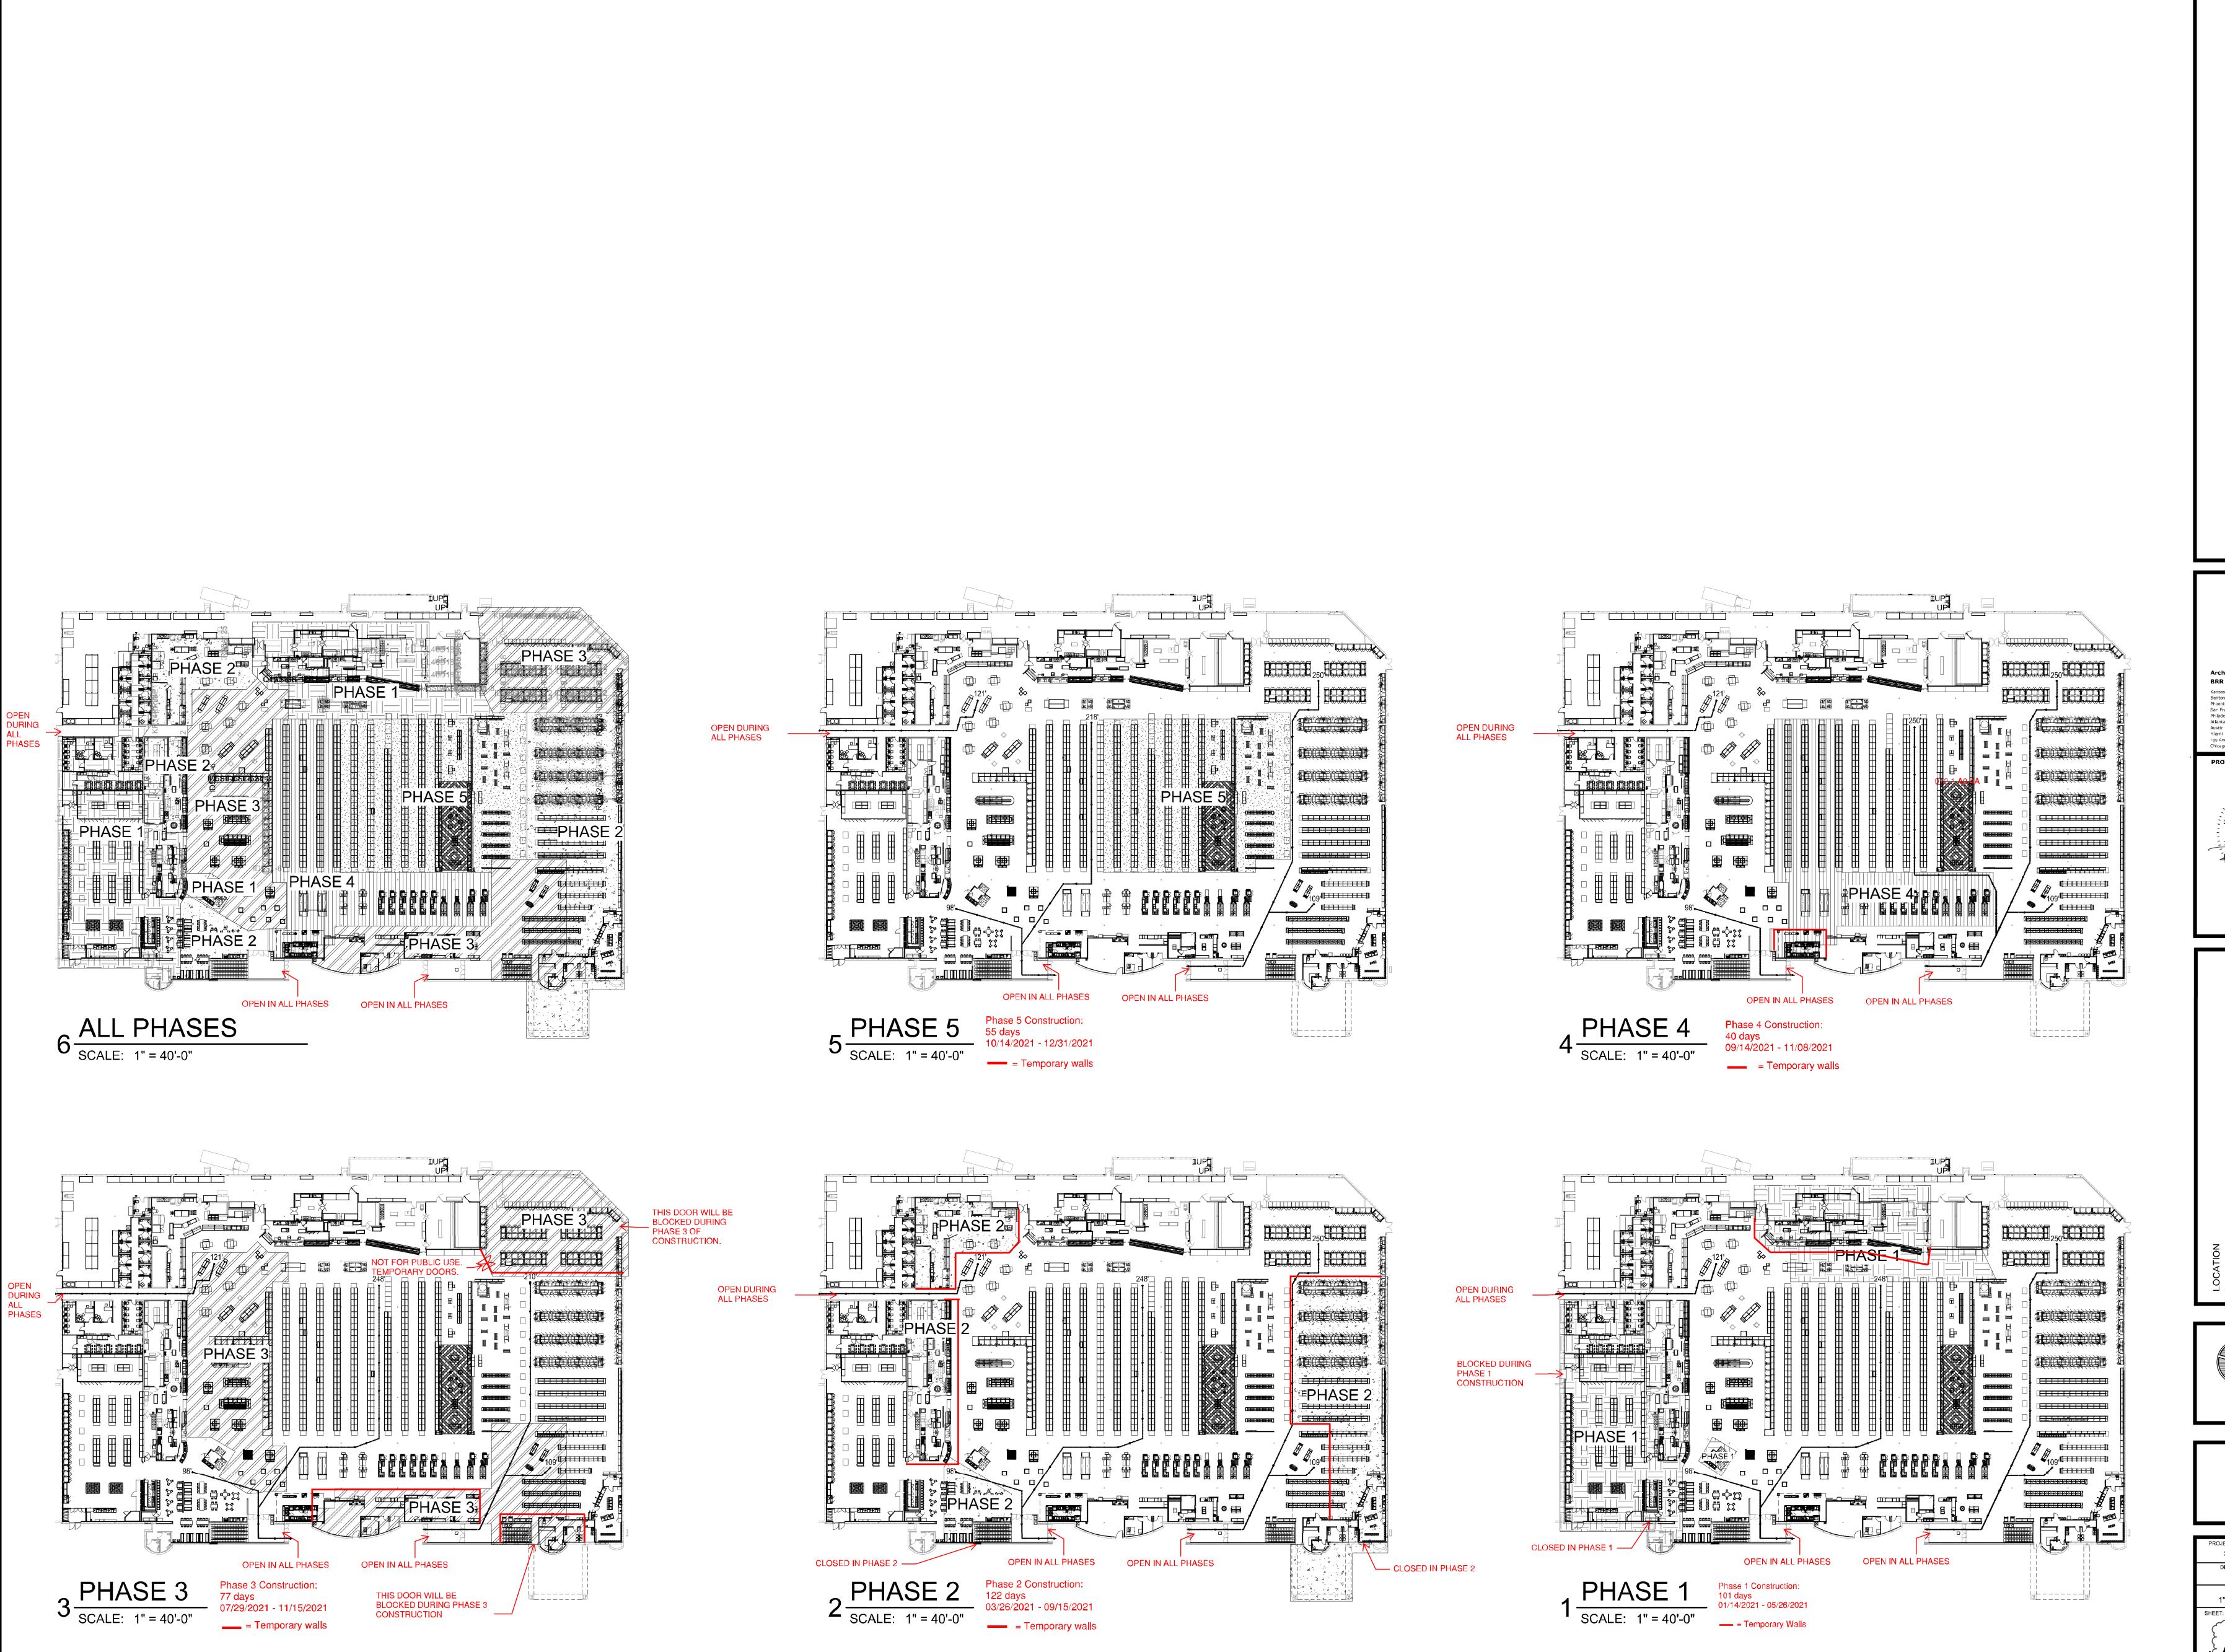

#### **SCOPE OF WORK**

- NEW WINE AND SPIRITS DEPARTMENT IN ADJACENT STORAGE SPACE NEW OFFICES AND EMPLOYEE LOUNGE IN ADJACENT STORAGE SPACE REMOVE MARKET GRILLE RESTAURANT AND ADD CASUAL SEATING AREA
- ADD STARBUCKS KIOSK
- ADD SUSHI ISLAND REMODEL AT KITCHEN AND PREP AREAS ADD DELICATESSEN DEPARTMENT
- NEW PRODUCE PREP AND PRODUCE COOLER ADD CUSTOMER REACH IN DOORS TO DAIRY COOLER
- RESET CENTER STORE FIXTURES NEW PHARMACY AND CLINIC
- NEW FLORAL DEPARTMENT NEW CUSTOMER SERVICE & AISLES ONLINE GROCERY PICK UP AREA AT FRONT OF STORE