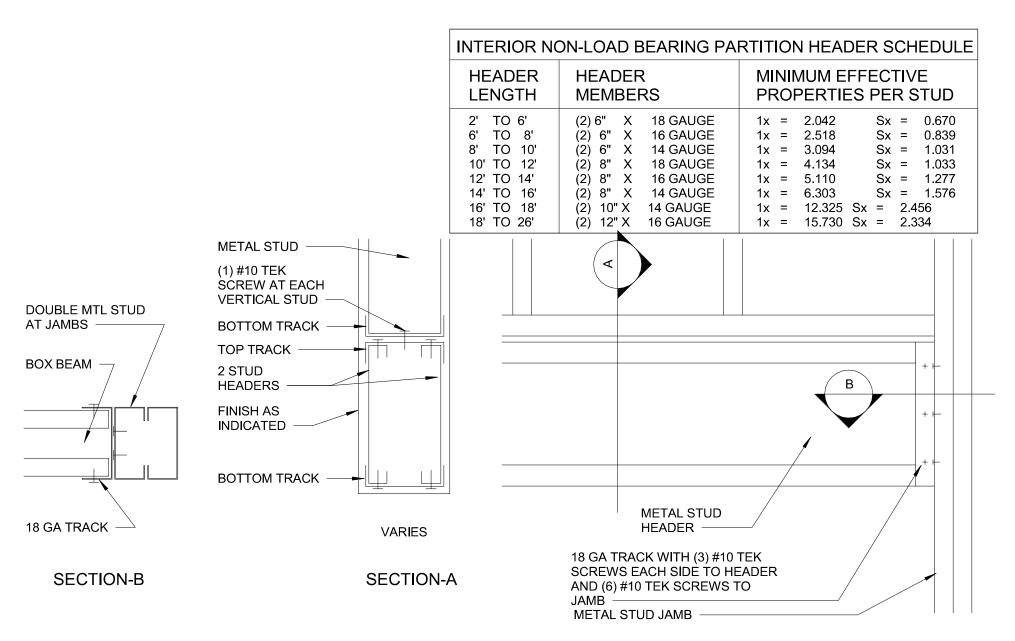

#### **DEMOLITION REQUIREMENTS**

18. REFER TO MEP DRAWINGS FOR ADDITIONAL ITEMS TO BE REMOVED.

NO FLAMMABLE MATERIALS OR LIQUIDS MAY BE STORED IN THE EXISTING BUILDING.

ALL WORK SHALL BE DONE IN A SAFE AND WORKMAN-LIKE MANNER AND IN STRICT ACCORDANCE WITH THE LOCAL AND/OR STATE BUILDING CODES, NATIONAL ELECTRIC CODE (NEC), OSHA, AND ALL APPLICABLE CODES, REGULATIONS, ORDINANCES, AND EACH SUBCONTRACTOR IS RESPONSIBLE FOR HAVING A THOROUGH KNOWLEDGE OF ALL DRAWINGS AND SPECIFICATIONS IN THEIR

RELATED FIELD. THE FAILURE TO ACQUAINT THEMSELVES WITH THIS KNOWLEDGE DOES NOT RELIEVE THEM OF ANY RESPONSIBILITY

FOR PERFORMING WORK PROPERLY. NO ADDITIONAL COMPENSATION SHALL BE ALLOWED BECAUSE OF CONDITIONS THAT OCCUR DUE

- TO FAILURE TO FAMILIARIZE WORKERS WITH THIS KNOWLEDGE THE EXISTING BUILDING SHALL BE PROTECTED FROM MOISTURE, DUST, AND DEBRIS. INSTALL DUST PARTITIONS OR DRAPES AS REQUIRED AND/OR AS DIRECTED BY THE TENANT'S CONSTRUCTION MANAGER.
- ANY DAMAGE TO PROPERTY (ADJACENT OR EXISTING), WHICH OCCURS DURING THE PROCESS OF CONSTRUCTION SHALL BE REPAIRED/REPLACED AT NO ADDITIONAL COST TO THE TENANT
- THE CONTRACTOR SHALL MAINTAIN THE INTEGRITY OF THE EXISTING BUILDING AT ALL TIMES. THIS INCLUDES KEEPING THE BUILDING SECURE FROM PERSONS, ENVIRONMENTAL ELEMENTS, OR HAZARDS. THE CONTRACTOR SHALL BE RESPONSIBLE TO MAINTAIN THE
- INTEGRITY OF ALL EXISTING SECURITY SYSTEMS. THE CONTRACTOR SHALL OBTAIN PERMISSION FROM STORE MANAGER PRIOR TO THE MODIFICATION OF ANY EXISTING SECURITY SYSTEM FOR THE OPENING (DEMOLITION) OF ANY EXTERIOR WALL REMOVE ANY EXISTING ITEMS, SERVICES, FINISHES OR SURFACES AS REQUIRED FOR THE INSTALLATION OF NEW CONSTRUCTION. PROVIDE FURRING FOR CONDUITS AND PIPING. SHOWN OR NOT, AND FINISH OUT FURRING TO MATCH ADJACENT EXISTING FINISHES REPAIR, RE-ROUTE, AND EXTEND ALL SERVICES, PIPING, CONDUIT OF EXISTING ITEMS AND EQUIPMENT AS REQUIRED DURING THE
- SHOWN OR NOT SHOWN ON THE DRAWINGS. RESET EXISTING EQUIPMENT OR RELATED ITEMS AS REQUIRED FOR PROPER OPERATIONS WHERE EXISTING FINISHES ARE TO REMAIN, CLEAN, REPAIR, PATCH, AND/OR REPAINT AS NECESSARY TO BLEND WITH ADJACENT SURFACES OR AS CALLED OUT ON DRAWINGS, COORDINATE WITH THE TENANT'S CONSTRUCTION MANAGER, IO. THE CONTRACTOR SHALL RESPOND TO ALL REQUIREMENTS OF THE ENGINEER/ARCHITECT FOR VERIFICATIONS, RESPONSES AND