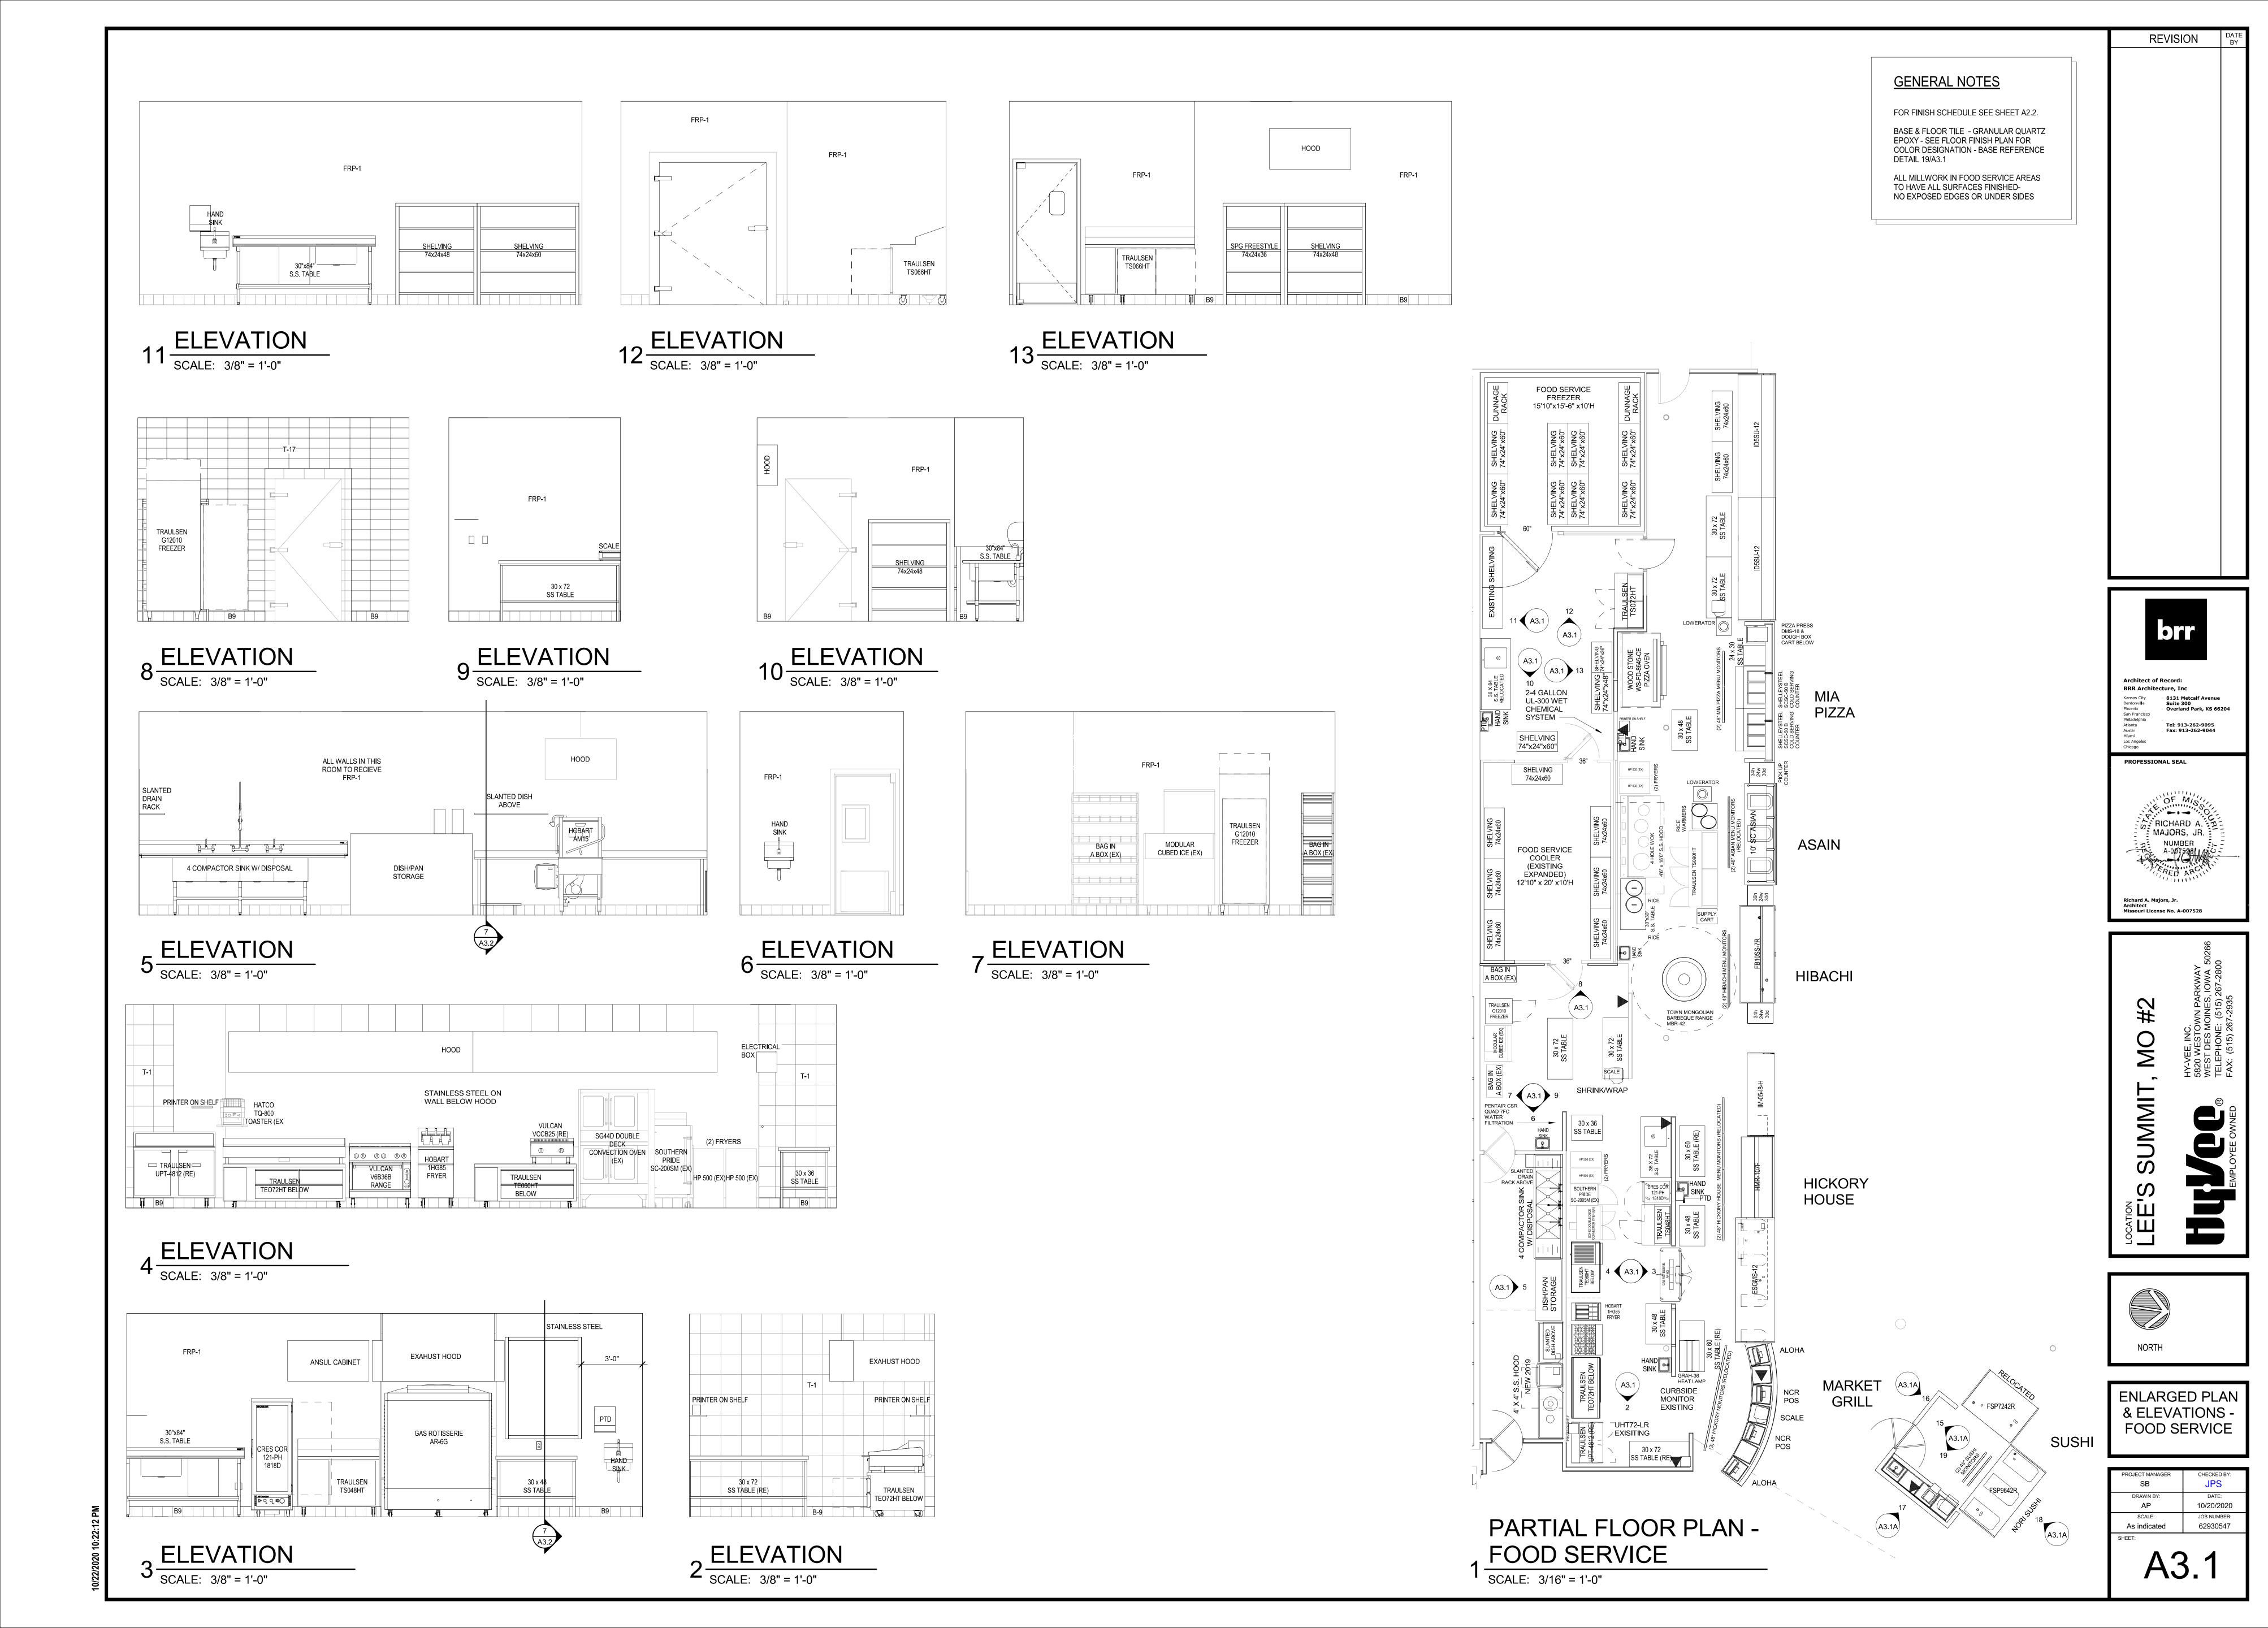

|                     |

42.2









#### METAL STUD SIZE LEGEND

**A -** 7/8" **B** - | 5/8" **C** - 2 1/2" **D** - 3 5/8" **E** • 4"

**G -** 8"



2 HEADER CONNECTION DETAIL

SCALE: 1 1/2" = 1'-0"



PLAN AT KNEE WALL

SCALE: 3" = 1'-0"









INTERIOR WALL **DETAILS** 

10/20/2020 JOB NUMBER: 62930547 As indicated A2.5





REVISION DATE BY







| FRONT ENTRANCE<br>ELEVATIONS |
|------------------------------|
|                              |

| A3.             | .0A         |
|-----------------|-------------|
| SHEET:          |             |
| As indicated    | 62930547    |
| SCALE:          | JOB NUMBER: |
| AP              | 10/20/2020  |
| DRAWN BY:       | DATE:       |
| SB              | JPS         |
| PROJECT MANAGER | CHECKED BY: |
|                 |             |





**DETAIL 19/A3.1** 

FOR FINISH SCHEDULE SEE SHEET A2.2. BASE & FLOOR TILE - GRANULAR QUARTZ EPOXY - SEE FLOOR FINISH PLAN FOR COLOR DESIGNATION - BASE REFERENCE

ALL MILLWORK IN FOOD SERVICE AREAS TO HAVE ALL SURFACES FINISHED-NO EXPOSED EDGES OR UNDER SIDES



### 21 EPOXY BASE DETAIL SCALE: 3" = 1'-0"





**REVISION** 









ENLARGED PLAN & ELEVATIONS -FOOD SERVICE

| PROJECT MANAGER | CHECKED BY: |
|-----------------|-------------|
| SB              | JPS         |
| DRAWN BY:       | DATE:       |
| AP              | 10/20/2020  |
| SCALE:          | JOB NUMBER: |
| As indicated    | 62930547    |
| SHEET:          |             |
|                 |             |

A3.1A









17 ELEVATION

SCALE: 3/8" = 1'-0"







PARTIAL FLOOR PLAN -14 FOOD SERVICE

SCALE: 3/16" = 1'-0"