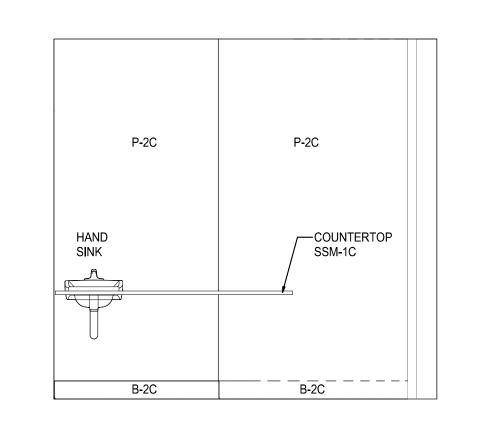

rchitecture, Inc

PROFESSIONAL SEAL

8131 Metcalf Ave Suite 300 Overland Park, KS 66204

Tel: 913-262-9095 Fax: 913-262-9044

RICHARD A. MAJORS, JR.

**GENERAL NOTES** 

FOR FINISH SCHEDULE SEE SHEET A2.2.







10/20/2020

JOB NUMBER: 62930547



REVISION

Architect of Record: BRR Architecture, Inc

Richard A. Majpṛṣṇāṇ20 Architect Missouri License No. A-007528

SUMMIT

ENLARGED PLAN & ELEVATIONS -PHARMACY

A3.7

8131 Metcalf Avenue Suite 300 Overland Park, KS 66204

Tel: 913-262-9095 Fax: 913-262-9044

**GENERAL NOTES** 

FOR FINISH SCHEDULE SEE SHEET A2.2.

















16 ELEVATION

SCALE: 3/8" = 1'-0"



14 ELEVATION

SCALE: 3/8" = 1'-0"

13 ELEVATION
| SCALE: 3/8" = 1'-0"

12 ELEVATION
SCALE: 3/8" = 1'-0"

11 ELEVATION
SCALE: 3/8" = 1'-0"

10 ELEVATION
SCALE: 3/8" = 1'-0"













9 ELEVATION

SCALE: 3/8" = 1'-0"



7 ELEVATION
SCALE: 3/8" = 1'-0"

6 ELEVATION
SCALE: 3/8" = 1'-0"

5 ELEVATION

SCALE: 3/8" = 1'-0"

4 ELEVATION

SCALE: 3/8" = 1'-0"









PARTIAL FLOOR PLAN -CLINIC



Architect of Record: BRR Architecture, Inc

PROFESSIONAL SEAL

RICHARD A. MAJORS, JR.

Richard A. Majors, Jr. Architect Missouri License No. A-007528

MO #2

8131 Metcalf Avenue Suite 300 Overland Park, KS 66204

REVISION

ENLARGED PLAN & ELEVATIONS -CLINIC

| SHEET:       |             |
|--------------|-------------|
| As indicated | 62930547    |
| SCALE:       | JOB NUMBER: |
| AP           | 10/20/2020  |
| DRAWN BY:    | DATE:       |
|              | JPS         |



A3.8

Suite 300 Overland Park, KS 66204



A3.8A

AP

10/20/2020

JOB NUMBER:

REVISION

8131 Metcalf Avenu