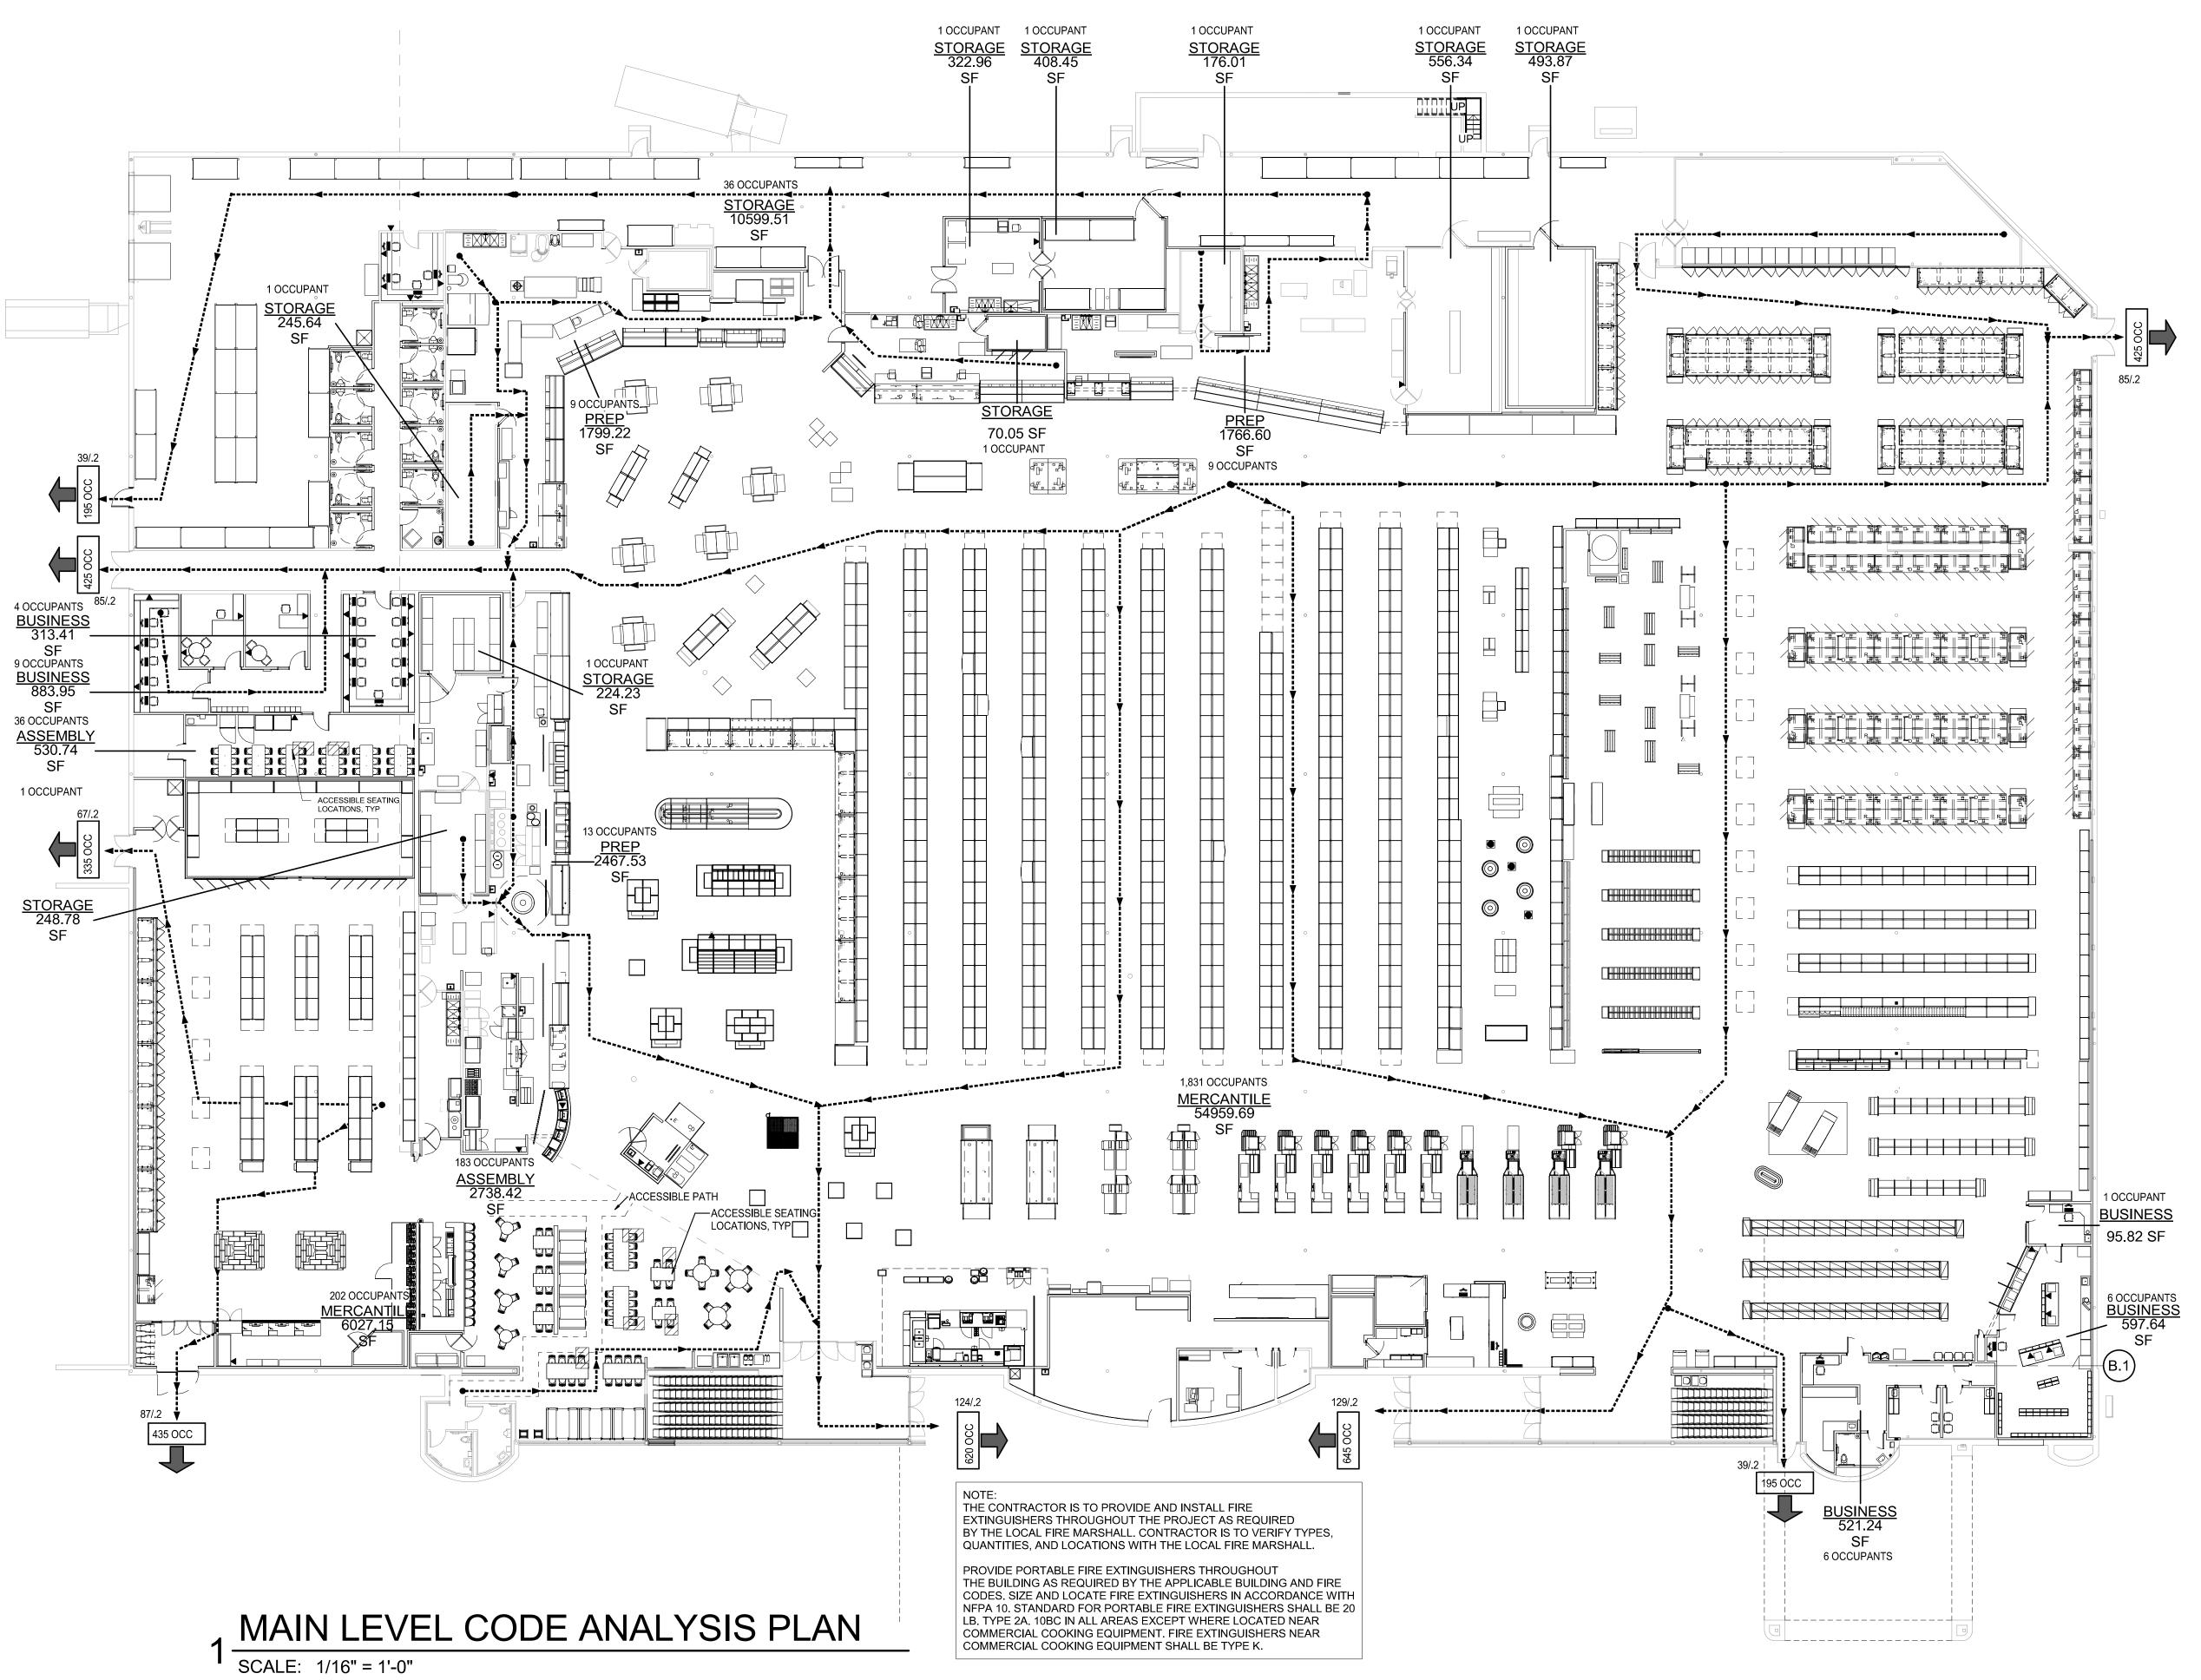

#### CODE ANALYSIS

1) APPLICABLE CODES 2018 INTERNATIONAL BUILDING CODE (IBC) BUILDING CODE: **MECHANICAL CODE:** 2018 INTERNATIONAL MECHANICAL CODE (IMC) PLUMBING CODE: 2018 INTERNATIONAL PLUMBING CODE (IPC) **ELECTRIC CODE:** 2017 NATIONAL ELECTRICAL CODE (NEC) FIRE CODE: 2018 INTERNATIONAL FIRE CODE (IFC) ACCESSIBILITY CODE: 2009 ICC A117.1

2018 INTERNATIONAL FUEL GAS CODE

2) DEFERRED SUBMITTALS FIRE PROTECTION SYSTEM SHOP DRAWINGS FIRE ALARM SYSTEM SHOP DRAWINGS

3) USE GROUP: M 4) TYPE OF CONSTRUCTION: II-B - UNLIMITED

5) THIS BUILDING IS EQUIPPED THROUGHOUT WITH AN AUTOMATIC SPRINKLER SYSTEM.

6) MIXED OCCUPANTS

**FUEL / GAS CODE:** 

A2 - BREAK ROOM AND FOOD TENANT - ACCESSORY USE B - OFFICE, CUSTOMER SERVICE, PHARMACY, BAR - ACCESSORY USE F-1 - FOOD PREP AREAS (DELI, BAKERY, MEAT, PRODUCE) - ACCESSORY USE M - RETAIL SALES - MIXED USE S1 - RECEIVING, STOCK/STORAGE ROOMS, COOLERS/FREEZERS - STORAGE AREAS (MIXED USE)

7) ALLOWABLE AREA: A) ALLOWABLE TABULAR AREA - UNLIMITED

B) ENTIRE BUILDING IS FULLY SPRINKLERED 8) ACTUAL BUILDING AREA:

A) EXISTING FOOTPRINT AREA (MAIN LEVEL) = 85,703 SF B) NO ADDED SQUARE FOOTAGE AS PART OF THIS REMODEL

9) OCCUPANT LOAD: TABLE 1004.5

| Name        | Area      | Occupancy Load | Occupants |
|-------------|-----------|----------------|-----------|
| ASSEMBLY    | 3,269.16  | 15             | 218       |
| BUSINESS    | 2,316.24  | 150            | 16        |
| MERCANTILE  | 54,930.62 | 60             | 916       |
| PREP        | 6,033.35  | 200            | 31        |
| STORAGE     | 13,097.06 | 300            | 44        |
| Grand total | 79,646.43 |                | 1,225     |

10) EXITS REQUIREMENTS **12) PLUMBING FIXTURE COUNTS** A) (4) EXITS REQUIRED (SECTION 1006.3.2) - (7) PUBLIC & (1) EMPLOYEE PROVIDED

B) 250' MAXIMUM TRAVEL (TABLE 1017.2)

C) TOTAL OCCUPANT LOAD OF LIQUOR STORE = 202 OCCUPANTS

D) TOTAL OCCUPANT EXIT OF LIQUOR STORE = 770 OCCUPANTS

F) TOTAL OCCUPANT EXIT OF GROCERY PUBLIC SPACE = 2,310 OCCUPANTS

E) TOTAL OCCUPANT LOAD OF GROCERY PUBLIC SPACE = 916 OCCUPANTS

G) TOTAL EMPLOYEE OCCUPANT EXIT = 195 OCCUPANTS

H) TOTAL OCCUPANT EXIT PROVIDED = 3,275 OCCUPANTS (3,275 > 1,225) I) TOTAL ACCESSIBLE EXITS (PER ADA): 2 REQUIRED & 5 PROVIDED

11) TRAVEL DISTANCE MAXIMUM TRAVEL DISTANCE: 250 FT

MALE LAVATORIES:

PER TABLE 403.1 (IPC) AND CHAPTER 29 (IBC) TOTAL BUILDING OCCUPANT LOAD: 50% MALE, 50% FEMALE **LOAD DISTRIBUTION:** 

**DISTRIBUTION COUNT:** 613 MALE & 613 FEMALE **LAVATORIES REQUIRED:** 

**FEMALE LAVATORIES: WATER CLOSETS REQUIRED:** 

MALE WATER CLOSETS: 2 (6 PROVIDED) **FEMALE WATER CLOSETS:** 2 (6 PROVIDED) **UNISEX/FAMILY WATER CLOSETS:** 0 (1 PROVIDED)

1 (6 PROVIDED)

1 (6 PROVIDED)

PER INTERNATIONAL PLUMBING CODE (IPC) TABLE 419.2 URINALS CAN BE SUBSTITUTED UP TO 50 PERCENT OF THE REQUIRED WATER CLOSETS

<u>DRINKING FOUNTAINS:</u>
3 REQUIRED, 2 PROVIDED (HI-LOW) + WATER AT SEATING AREA