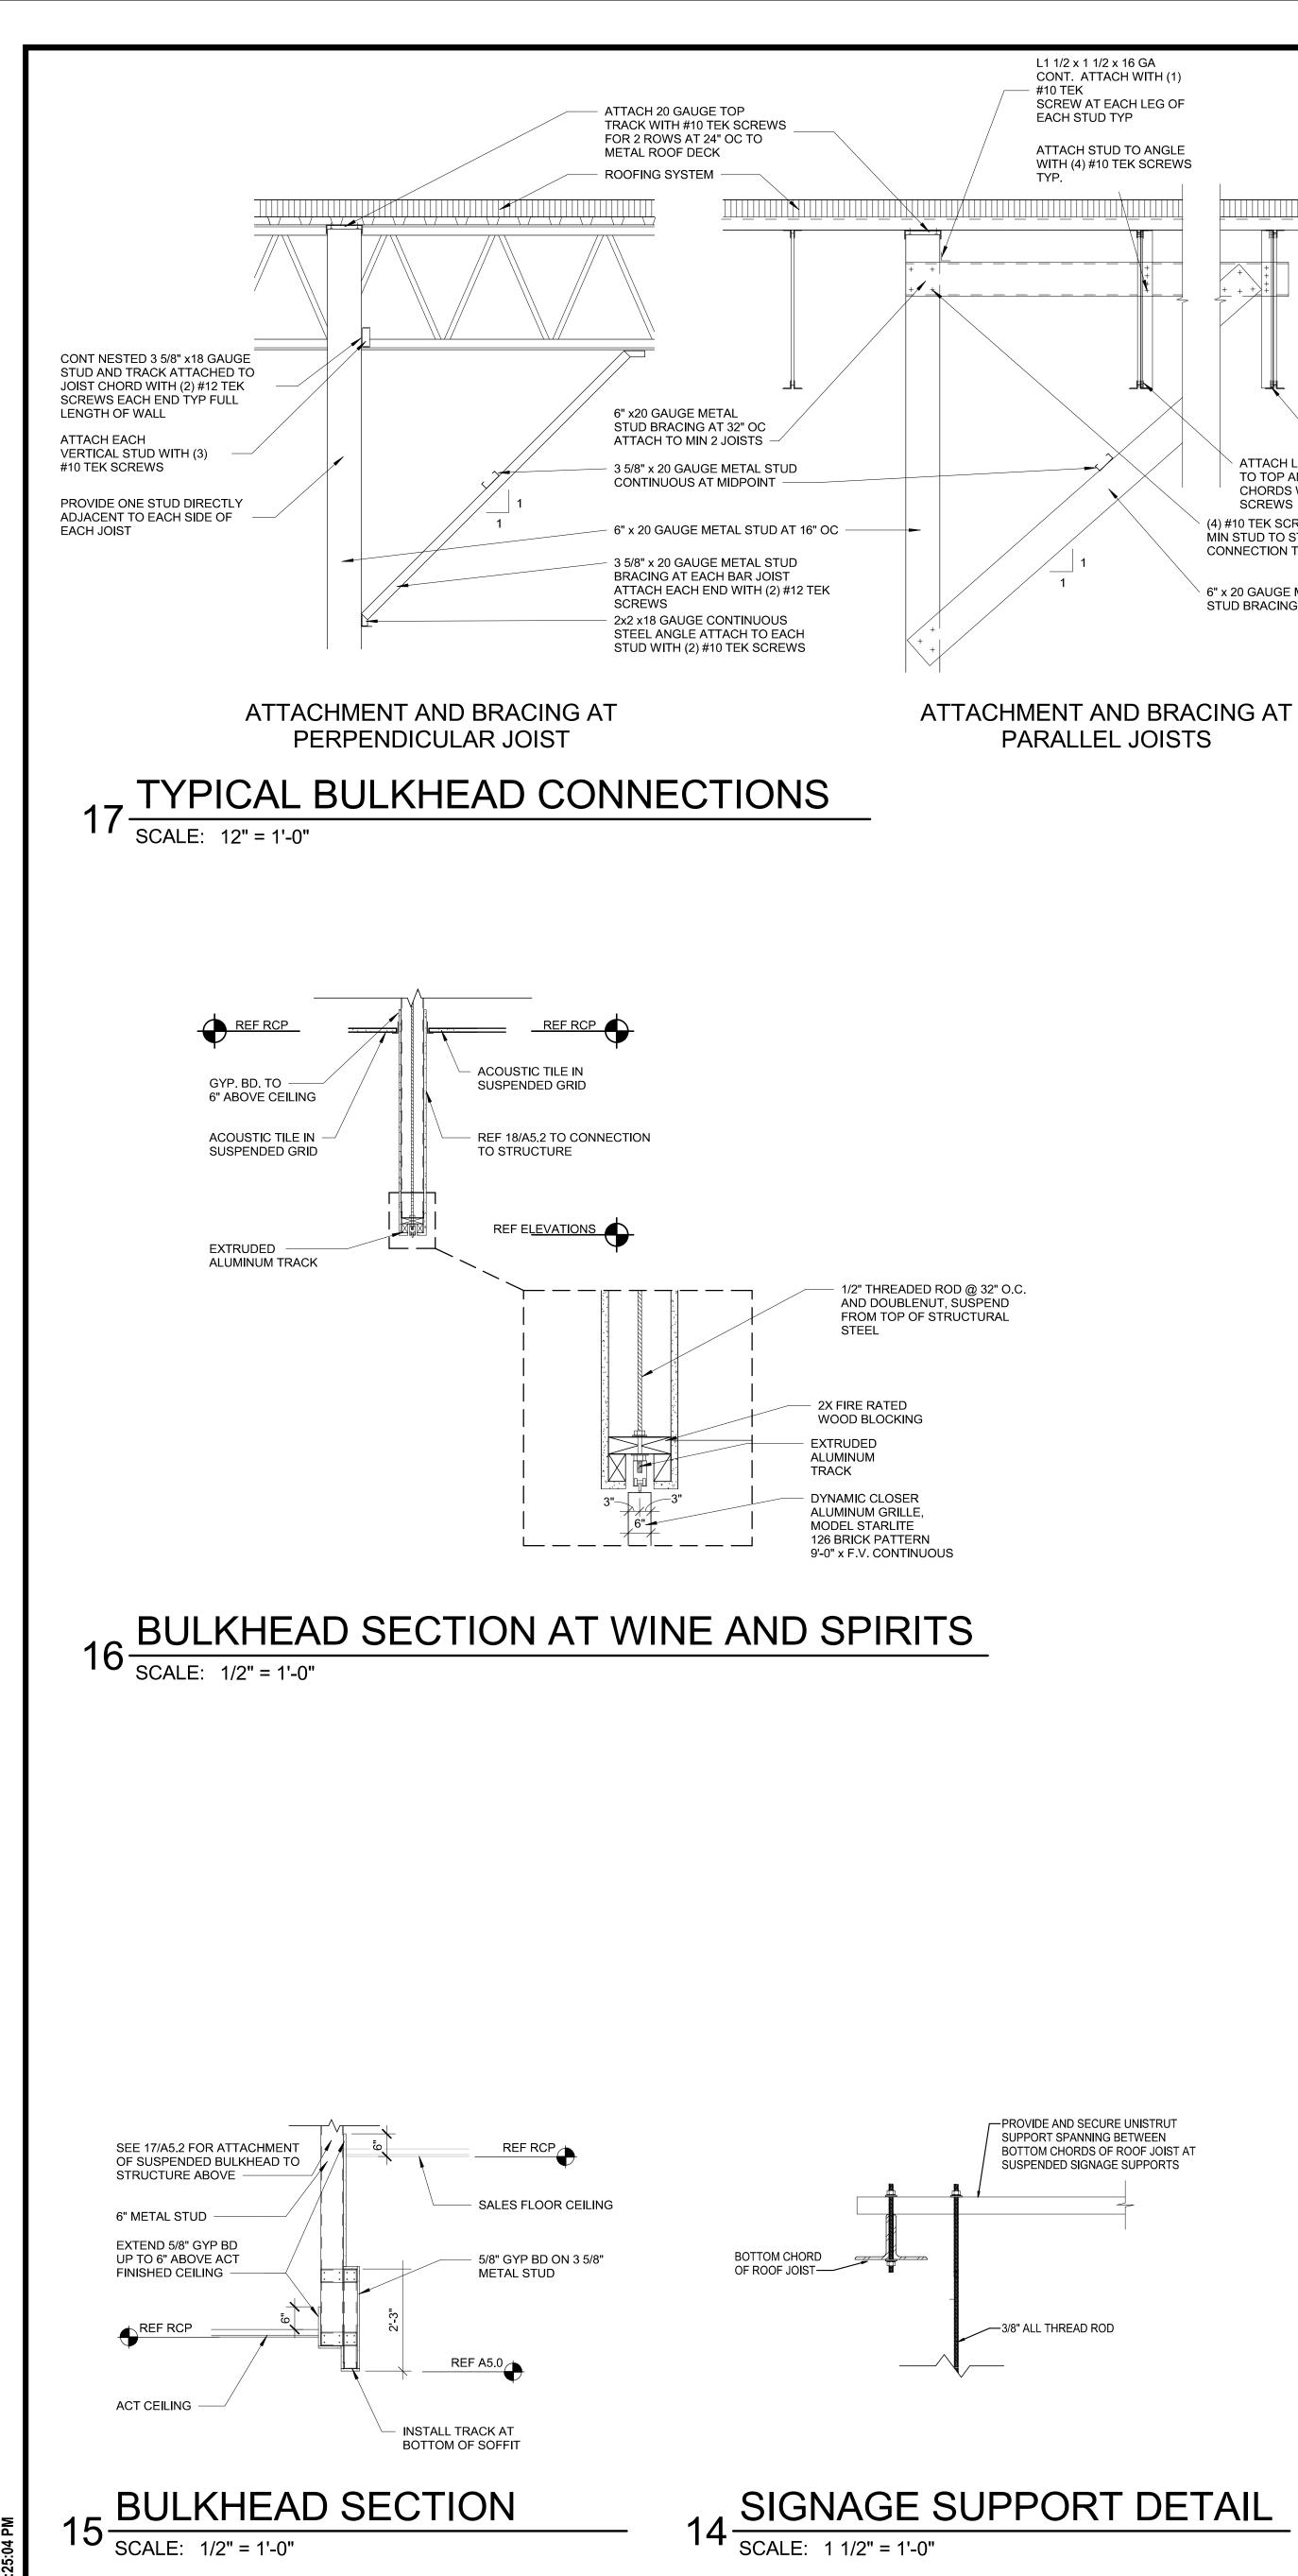

OT CUT T-26 TILE WIDTH ON ELEV 2 & 4.

NUMBER OF FULL TILES SHOWN ON THE ELEV. \*\*\*NOTE: INSTALL SCHLUTER-RONDEC SATIN ANODIZED ALUMINUM RO 80A STRIP ON ALL

OUTSIDE CORNERS WITH CERAMIC TILE.

THE INTENT IS FOR THE TILE PORTION OF THE WALL TO BE THE WIDTH NEC'Y TO INSTALL THE



5 ELEVATION

SCALE: 3/8" = 1'-0"



4 ELEVATION

SCALE: 3/8" = 1'-0"



3 ELEVATION

SCALE: 3/8" = 1'-0"



2 ELEVATION

SCALE: 3/8" = 1'-0"



PARTIAL FLOOR PLAN -PRODUCE PREP SCALE: 3/16" = 1'-0"



**REVISION** 







ENLARGED PLAN & ELEVATIONS -PRODUCE PREP

| SB           | JPS         |
|--------------|-------------|
| DRAWN BY:    | DATE:       |
| AP           | 10/20/2020  |
| SCALE:       | JOB NUMBER: |
| As indicated | 62930547    |
| SHEET:       |             |
| ۸ ၁          | 12          |









ATTACH L2 x 2 x 16 GAUGE

CHORDS WITH (3) #12 TEK

TO TOP AND BOTTOM

(4) #10 TEK SCREWS

6" x 20 GAUGE METAL STUD BRACING AT 32" OC

MIN STUD TO STUD CONNECTION TYP UNO

### CONNECTION AT STRUCTURE



TYPICAL SLIP-JOINT DETAIL



## 11 CLOUD SECTION SCALE: 1/2" = 1'-0"



CLOUD AT ACT CEILING



## FRAMEWORK DETAIL





REF RCP

ACT CEILING, REF RCP















EXTEND 5/8" GYP BD

UP TO 6" ABOVE ACT FINISHED CEILING

DEPARTMENT SIGNAGE REF ELEVATIONS 5/8" GYP BD ON 6" METAL STUDS

3 5/8" METAL STUD



REVISION







| ENLARGED        |
|-----------------|
| PARTIAL RCP     |
| PLANS & CEILING |
| DETAILS         |
|                 |

| As indicated 62930547  SHEET: |                     |  |
|-------------------------------|---------------------|--|
| SCALE: