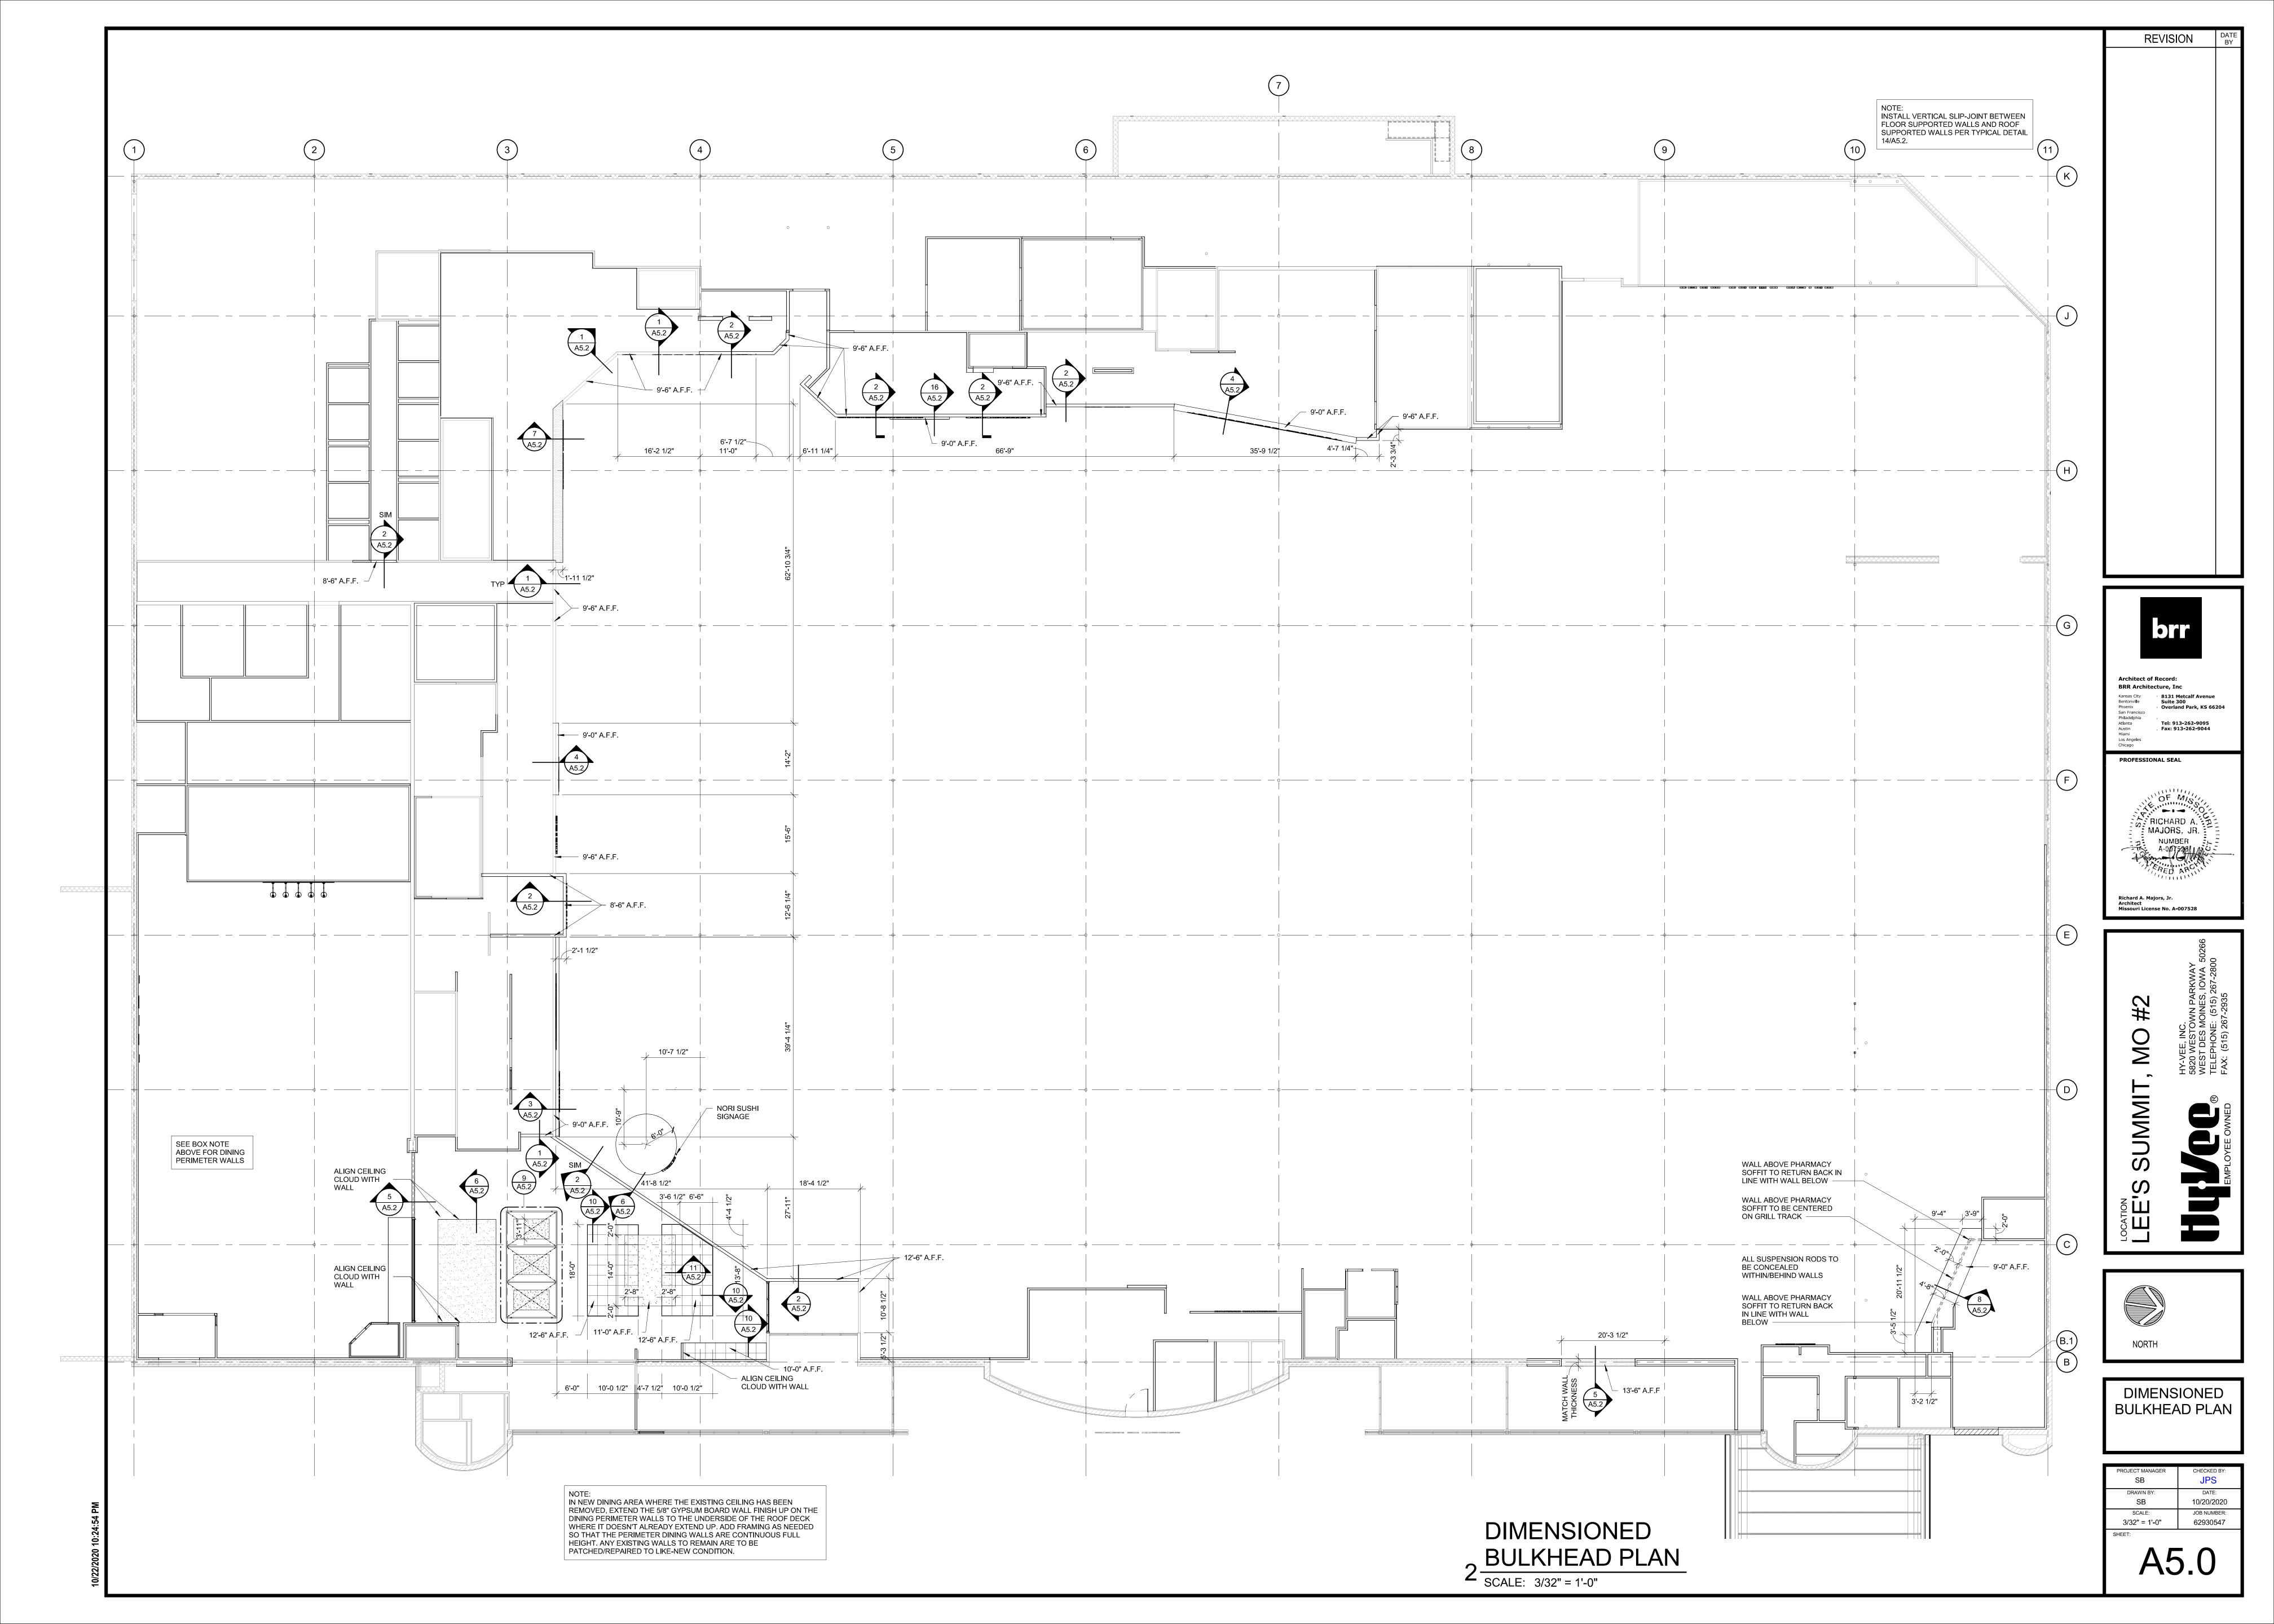

DO NOT CUT T-26 TILE WIDTH ON ELEV 2 & 4.

NUMBER OF FULL TILES SHOWN ON THE ELEV. \*\*\*NOTE: INSTALL SCHLUTER-RONDEC SATIN ANODIZED ALUMINUM RO 80A STRIP ON ALL

OUTSIDE CORNERS WITH CERAMIC TILE.

THE INTENT IS FOR THE TILE PORTION OF THE WALL TO BE THE WIDTH NEC'Y TO INSTALL THE



5 ELEVATION

SCALE: 3/8" = 1'-0"



4 ELEVATION

SCALE: 3/8" = 1'-0"



3 ELEVATION

SCALE: 3/8" = 1'-0"



2 ELEVATION

SCALE: 3/8" = 1'-0"



PARTIAL FLOOR PLAN -PRODUCE PREP SCALE: 3/16" = 1'-0"



**REVISION** 







ENLARGED PLAN & ELEVATIONS -PRODUCE PREP

| SB           | JPS         |
|--------------|-------------|
| DRAWN BY:    | DATE:       |
| AP           | 10/20/2020  |
| SCALE:       | JOB NUMBER: |
| As indicated | 62930547    |
| SHEET:       |             |
| ۸ ၁          | 12          |









ATTACH L2 x 2 x 16 GAUGE

CHORDS WITH (3) #12 TEK

TO TOP AND BOTTOM

(4) #10 TEK SCREWS

6" x 20 GAUGE METAL STUD BRACING AT 32" OC

MIN STUD TO STUD CONNECTION TYP UNO

### CONNECTION AT STRUCTURE



TYPICAL SLIP-JOINT DETAIL



## 11 CLOUD SECTION SCALE: 1/2" = 1'-0"



CLOUD AT ACT CEILING



## FRAMEWORK DETAIL





REF RCP

ACT CEILING, REF RCP















EXTEND 5/8" GYP BD

UP TO 6" ABOVE ACT FINISHED CEILING

DEPARTMENT SIGNAGE REF ELEVATIONS 5/8" GYP BD ON 6" METAL STUDS

3 5/8" METAL STUD



REVISION







| ENLARGED        |
|-----------------|
| PARTIAL RCP     |
| PLANS & CEILING |
| DETAILS         |
|                 |

| As indicated 62930547  SHEET: |                     |  |
|-------------------------------|---------------------|--|
| SCALE: