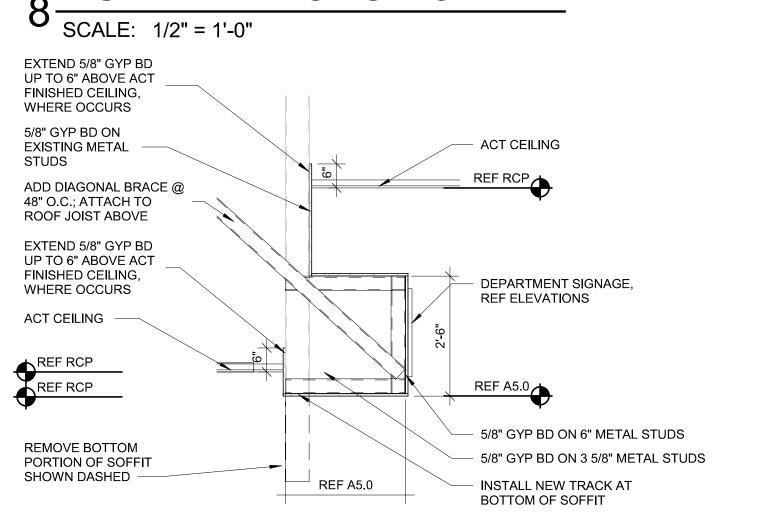

I7. WHEN UTILITIES ARE REMOVED, CAP AND SEAL A MINIMUM OF 8" BELOW FINISH FLOOR OR A MINIMUM OF 6" ABOVE FINISH CEILING

19. NOTES INDICATING DEMOLITION WORK ARE NOT CONFINED SOLELY TO THE DEMOLITION PLANS. THE GENERAL CONTRACTOR SHALL REVIEW ALL CONSTRUCTION DOCUMENTS, INCLUSIVE OF SCHEDULES AND SPECIFICATIONS, TO DETERMINE FULL EXTENT OF 20. IT IS THE CONTRACTOR'S RESPONSIBILITY TO PROVIDE ADEQUATE SHORING, BRACING AND SUPPORT SYSTEMS FOR EXISTING