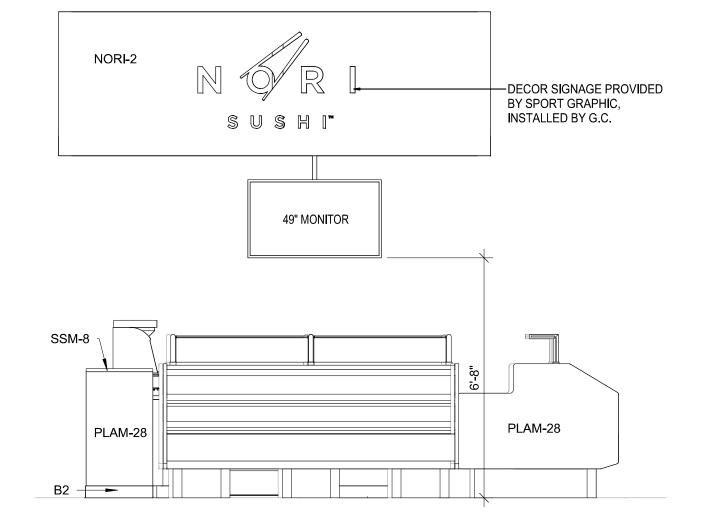

| SB              | JPS         |
| PROJECT MANAGER | CHECKED BY: |
|                 |             |





**DETAIL 19/A3.1** 

FOR FINISH SCHEDULE SEE SHEET A2.2. BASE & FLOOR TILE - GRANULAR QUARTZ EPOXY - SEE FLOOR FINISH PLAN FOR COLOR DESIGNATION - BASE REFERENCE

ALL MILLWORK IN FOOD SERVICE AREAS TO HAVE ALL SURFACES FINISHED-NO EXPOSED EDGES OR UNDER SIDES



### 21 EPOXY BASE DETAIL SCALE: 3" = 1'-0"





**REVISION** 









ENLARGED PLAN & ELEVATIONS -FOOD SERVICE

| PROJECT MANAGER | CHECKED BY: |
|-----------------|-------------|
| SB              | JPS         |
| DRAWN BY:       | DATE:       |
| AP              | 10/20/2020  |
| SCALE:          | JOB NUMBER: |
| As indicated    | 62930547    |
| SHEET:          |             |
|                 |             |

A3.1A









17 ELEVATION

SCALE: 3/8" = 1'-0"







PARTIAL FLOOR PLAN -14 FOOD SERVICE

SCALE: 3/16" = 1'-0"













SCALE: 3/16" = 1'-0"



DENOTES WALLS THAT ARE TO RECEIVE CERAMIC WALL TILE

SUMMIT

| A3.4         |             |  |  |
|--------------|-------------|--|--|
| As indicated | 62930547    |  |  |
| SCALE:       | JOB NUMBER: |  |  |
| AP           | 10/20/2020  |  |  |
| DRAWN BY:    | DATE:       |  |  |
| SB           | JPS         |  |  |

REVISION

BRR Architecture, Inc

PROFESSIONAL SEAL

8131 Metcalf Ave Suite 300 Overland Park, KS 66204

Tel: 913-262-9095 Fax: 913-262-9044

RICHARD A. MAJORS, JR.

**GENERAL NOTES** 

FOR FINISH SCHEDULE SEE SHEET A2.2.







10/20/2020

JOB NUMBER: 62930547



REVISION

Architect of Record: BRR Architecture, Inc

Richard A. Majpṛṣṇā