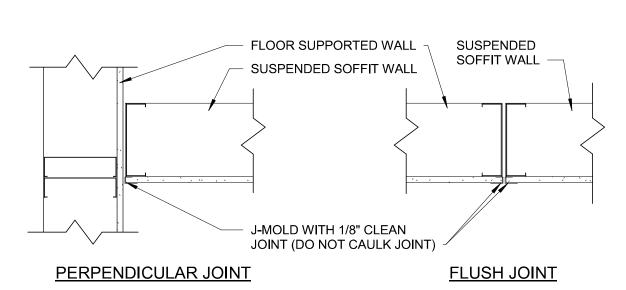

## 3 VCT TRANSITION SCALE: 6" = 1'-0"

### TILE TRANSITION

2 SCALE: 6" = 1'-0"

### INSULATED FLOOR SECTION

SCALE: 1/2" = 1'-0"

Tel: 913-262-9095 Fax: 913-262-9044

RICHARD A. MAJORS, JR.

PROFESSIONAL SEAL

FLOOR FINISH & JOINT PLAN

10/20/2020 JOB NUMBER: 62930547 As indicated

-----18x18 WOOD BOX PVC PIPE-SEE——/ FLOOR PLAN —GRANULAR FILL 5 PVC TRENCH JUNCTION
SCALE: 3/4" = 1'-0"