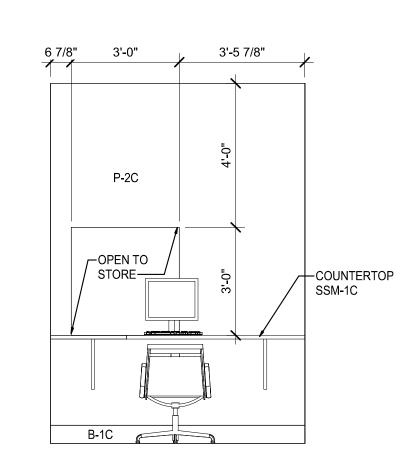

#### **SCOPE OF WORK**

- NEW WINE AND SPIRITS DEPARTMENT IN ADJACENT STORAGE SPACE NEW OFFICES AND EMPLOYEE LOUNGE IN ADJACENT STORAGE SPACE REMOVE MARKET GRILLE RESTAURANT AND ADD CASUAL SEATING AREA
- ADD STARBUCKS KIOSK
- ADD SUSHI ISLAND REMODEL AT KITCHEN AND PREP AREAS ADD DELICATESSEN DEPARTMENT
- NEW PRODUCE PREP AND PRODUCE COOLER ADD CUSTOMER REACH IN DOORS TO DAIRY COOLER
- RESET CENTER STORE FIXTURES NEW PHARMACY AND CLINIC
- NEW FLORAL DEPARTMENT NEW CUSTOMER SERVICE & AISLES ONLINE GROCERY PICK UP AREA AT FRONT OF STORE