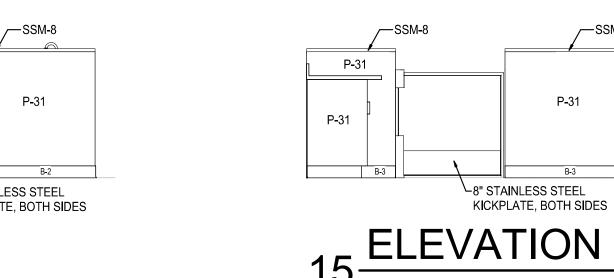

T MANAGER | CHECKED BY: |
|                 |             |





**DETAIL 19/A3.1** 

FOR FINISH SCHEDULE SEE SHEET A2.2. BASE & FLOOR TILE - GRANULAR QUARTZ EPOXY - SEE FLOOR FINISH PLAN FOR COLOR DESIGNATION - BASE REFERENCE

ALL MILLWORK IN FOOD SERVICE AREAS TO HAVE ALL SURFACES FINISHED-NO EXPOSED EDGES OR UNDER SIDES



### 21 EPOXY BASE DETAIL SCALE: 3" = 1'-0"





**REVISION** 









ENLARGED PLAN & ELEVATIONS -FOOD SERVICE

| PROJECT MANAGER | CHECKED BY: |
|-----------------|-------------|
| SB              | JPS         |
| DRAWN BY:       | DATE:       |
| AP              | 10/20/2020  |
| SCALE:          | JOB NUMBER: |
| As indicated    | 62930547    |
| SHEET:          |             |
|                 |             |

A3.1A









17 ELEVATION

SCALE: 3/8" = 1'-0"







PARTIAL FLOOR PLAN -14 FOOD SERVICE

SCALE: 3/16" = 1'-0"













SCALE: 3/16" = 1'-0"



DENOTES WALLS THAT ARE TO RECEIVE CERAMIC WALL TILE

SUMMIT

| A3.4         |             |  |  |
|--------------|-------------|--|--|
| As indicated | 62930547    |  |  |
| SCALE:       | JOB NUMBER: |  |  |
| AP           | 10/20/2020  |  |  |
| DRAWN BY:    | DATE:       |  |  |
| SB           | JPS         |  |  |

REVISION

BRR Architecture, Inc

PROFESSIONAL SEAL

8131 Metcalf Ave Suite 300 Overland Park, KS 66204

Tel: 913-262-9095 Fax: 913-262-9044

RICHARD A. MAJORS, JR.

**GENERAL NOTES** 

FOR FINISH SCHEDULE SEE SHEET A2.2.







10/20/2020

JOB NUMBER: 62930547



REVISION

Architect of Record: BRR Architecture, Inc

Richard A. Majpṛṣṇāṇ20 Architect Missouri License No. A-007528