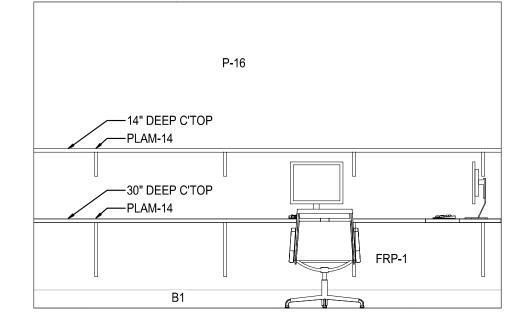

ajors, Jr. Architect Missouri License No. A-007528

MO #2

8131 Metcalf Avenue Suite 300 Overland Park, KS 66204

REVISION

ENLARGED PLAN & ELEVATIONS -CLINIC

| SHEET:       |             |
|--------------|-------------|
| As indicated | 62930547    |
| SCALE:       | JOB NUMBER: |
| AP           | 10/20/2020  |
| DRAWN BY:    | DATE:       |
|              | JPS         |



A3.8

Suite 300 Overland Park, KS 66204



A3.8A

AP

10/20/2020

JOB NUMBER:

REVISION

8131 Metcalf Avenue Suite 300
Overland Park, KS 66204

Tel: 913-262-9095 Fax: 913-262-9044

 $\bigcup_{i=1}^{N}$ 

SUMMIT

RICHARD A. MAJORS, JR.

NUMBER A-00753811/











SCANROOM OFFICE

SCALE: 3/8" = 1'-0"





3/8" = 1'-0" 62930547

SHEET:

A3.8B



5 ELEVATION

SCALE: 3/8" = 1'-0"





3 ELEVATION

SCALE: 3/8" = 1'-0"



2 ELEVATION

SCALE: 3/8" = 1'-0"





REVISION



REVISION DATE BY

1 ASI #1 11/12/20

Architect of Record:
BRR Architecture, Inc

Kansas City
Bentonville
Suite 300
Phoenix
Overland Park, KS 66204

San Francisco
Philadelphia
Atlanta
Austin
Los Angeles
Chicago

PROFESSIONAL SEAL

RICHARD A.

NUMBER
A-00 38

NUMBER
A-00 38

Richard A. Majors, 1r
Architect
Missouri License No. A-007528

LEE'S SUMMIT, MO #2

LEE'S SUMMIT, MO #2

HY-VEE, INC.
5820 WESTOWN PARKW
WEST DES MOINES, IOW
TELEPHONE: (515) 267-2935

FAX: (515) 267-2935



ENLARGED PLAN & ELEVATIONS -WINE & SPIRITS

PROJECT MANAGER
SB
JPS

DRAWN BY:
AP
10/20/2020
SCALE:
As indicated

DATE:
10/20/2020
JOB NUMBER:
62930547

SHEET:

A3.12



DO NOT CUT TILE AT BASE OF WALL. THE INTENT IS FOR THE WALLS TO ACCOMMODATE FULL TILES ABOVE 6" E