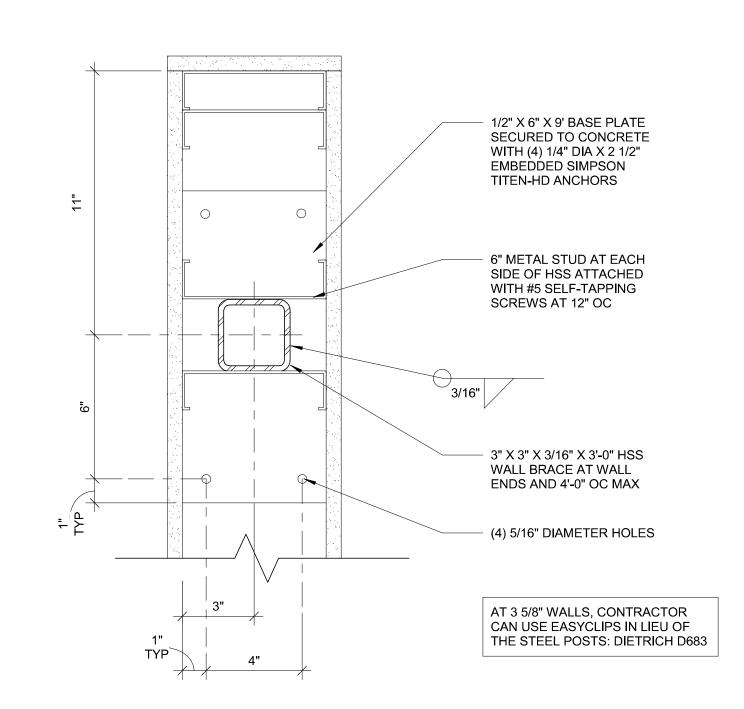

#### **DEMOLITION REQUIREMENTS**

18. REFER TO MEP DRAWINGS FOR ADDITIONAL ITEMS TO BE REMOVED.

NO FLAMMABLE MATERIALS OR LIQUIDS MAY BE STORED IN THE EXISTING BUILDING.

ALL WORK SHALL BE DONE IN A SAFE AND WORKMAN-LIKE MANNER AND IN STRICT ACCORDANCE WITH THE LOCAL AND/OR STATE BUILDING CODES, NATIONAL ELECTRIC CODE (NEC), OSHA, AND ALL APPLICABLE CODES, REGULATIONS, ORDINANCES, AND EACH SUBCONTRACTOR IS RESPONSIBLE FOR HAVING A THOROUGH KNOWLEDGE OF ALL DRAWINGS AND SPECIFICATIONS IN THEIR

RELATED FIELD. THE FAILURE TO ACQUAINT THEMSELVES WITH THIS KNOWLEDGE DOES NOT RELIEVE THEM OF ANY RESPONSIBILITY

FOR PERFORMING WORK PROPERLY. NO ADDITIONAL COMPENSATION SHALL BE ALLOWED BECAUSE OF CONDITIONS THAT OCCUR DUE

- TO FAILURE TO FAMILIARIZE WORKERS WITH THIS KNOWLEDGE THE EXISTING BUILDING SHALL BE PROTECTED FROM MOISTURE, DUST, AND DEBRIS. INSTALL DUST PARTITIONS OR DRAPES AS REQUIRED AND/OR AS DIRECTED BY THE TENANT'S CONSTRUCTION MANAGER.
- ANY DAMAGE TO PROPERTY (ADJACENT OR EXISTING), WHICH OCCURS DURING THE PROCESS OF CONSTRUCTION SHALL BE REPAIRED/REPLACED AT NO ADDITIONAL COST TO THE TENANT
- THE CONTRACTOR SHALL MAINTAIN THE INTEGRITY OF THE EXISTING BUILDING AT ALL TIMES. THIS INCLUDES KEEPING THE BUILDING SECURE FROM PERSONS, ENVIRONMENTAL ELEMENTS, OR HAZARDS. THE CONTRACTOR SHALL BE RESPONSIBLE TO MAINTAIN THE
- INTEGRITY OF ALL EXISTING SECURITY SYSTEMS. THE CONTRACTOR SHALL OBTAIN PERMISSION FROM STORE MANAGER PRIOR TO THE MODIFICATION OF ANY EXISTING SECURITY SYSTEM FOR THE OPENING (DEMOLITION) OF ANY EXTERIOR WALL REMOVE ANY EXISTING ITEMS, SERVICES, FINISHES OR SURFACES AS REQUIRED FOR THE INSTALLATION OF NEW CONSTRUCTION. PROVIDE FURRING FOR CONDUITS AND PIPING. SHOWN OR NOT, AND FINISH OUT FURRING TO MATCH ADJACENT EXISTING FINISHES REPAIR, RE-ROUTE, AND EXTEND ALL SERVICES, PIPING, CONDUIT OF EXISTING ITEMS AND EQUIPMENT AS REQUIRED DURING THE
- SHOWN OR NOT SHOWN ON THE DRAWINGS. RESET EXISTING EQUIPMENT OR RELATED ITEMS AS REQUIRED FOR PROPER OPERATIONS WHERE EXISTING FINISHES ARE TO REMAIN, CLEAN, REPAIR, PATCH, AND/OR REPAINT AS NECESSARY TO BLEND WITH ADJACENT SURFACES OR AS CALLED OUT ON DRAWINGS, COORDINATE WITH THE TENANT'S CONSTRUCTION MANAGER, IO. THE CONTRACTOR SHALL RESPOND TO ALL REQUIREMENTS OF THE ENGINEER/ARCHITECT FOR VERIFICATIONS, RESPONSES AND