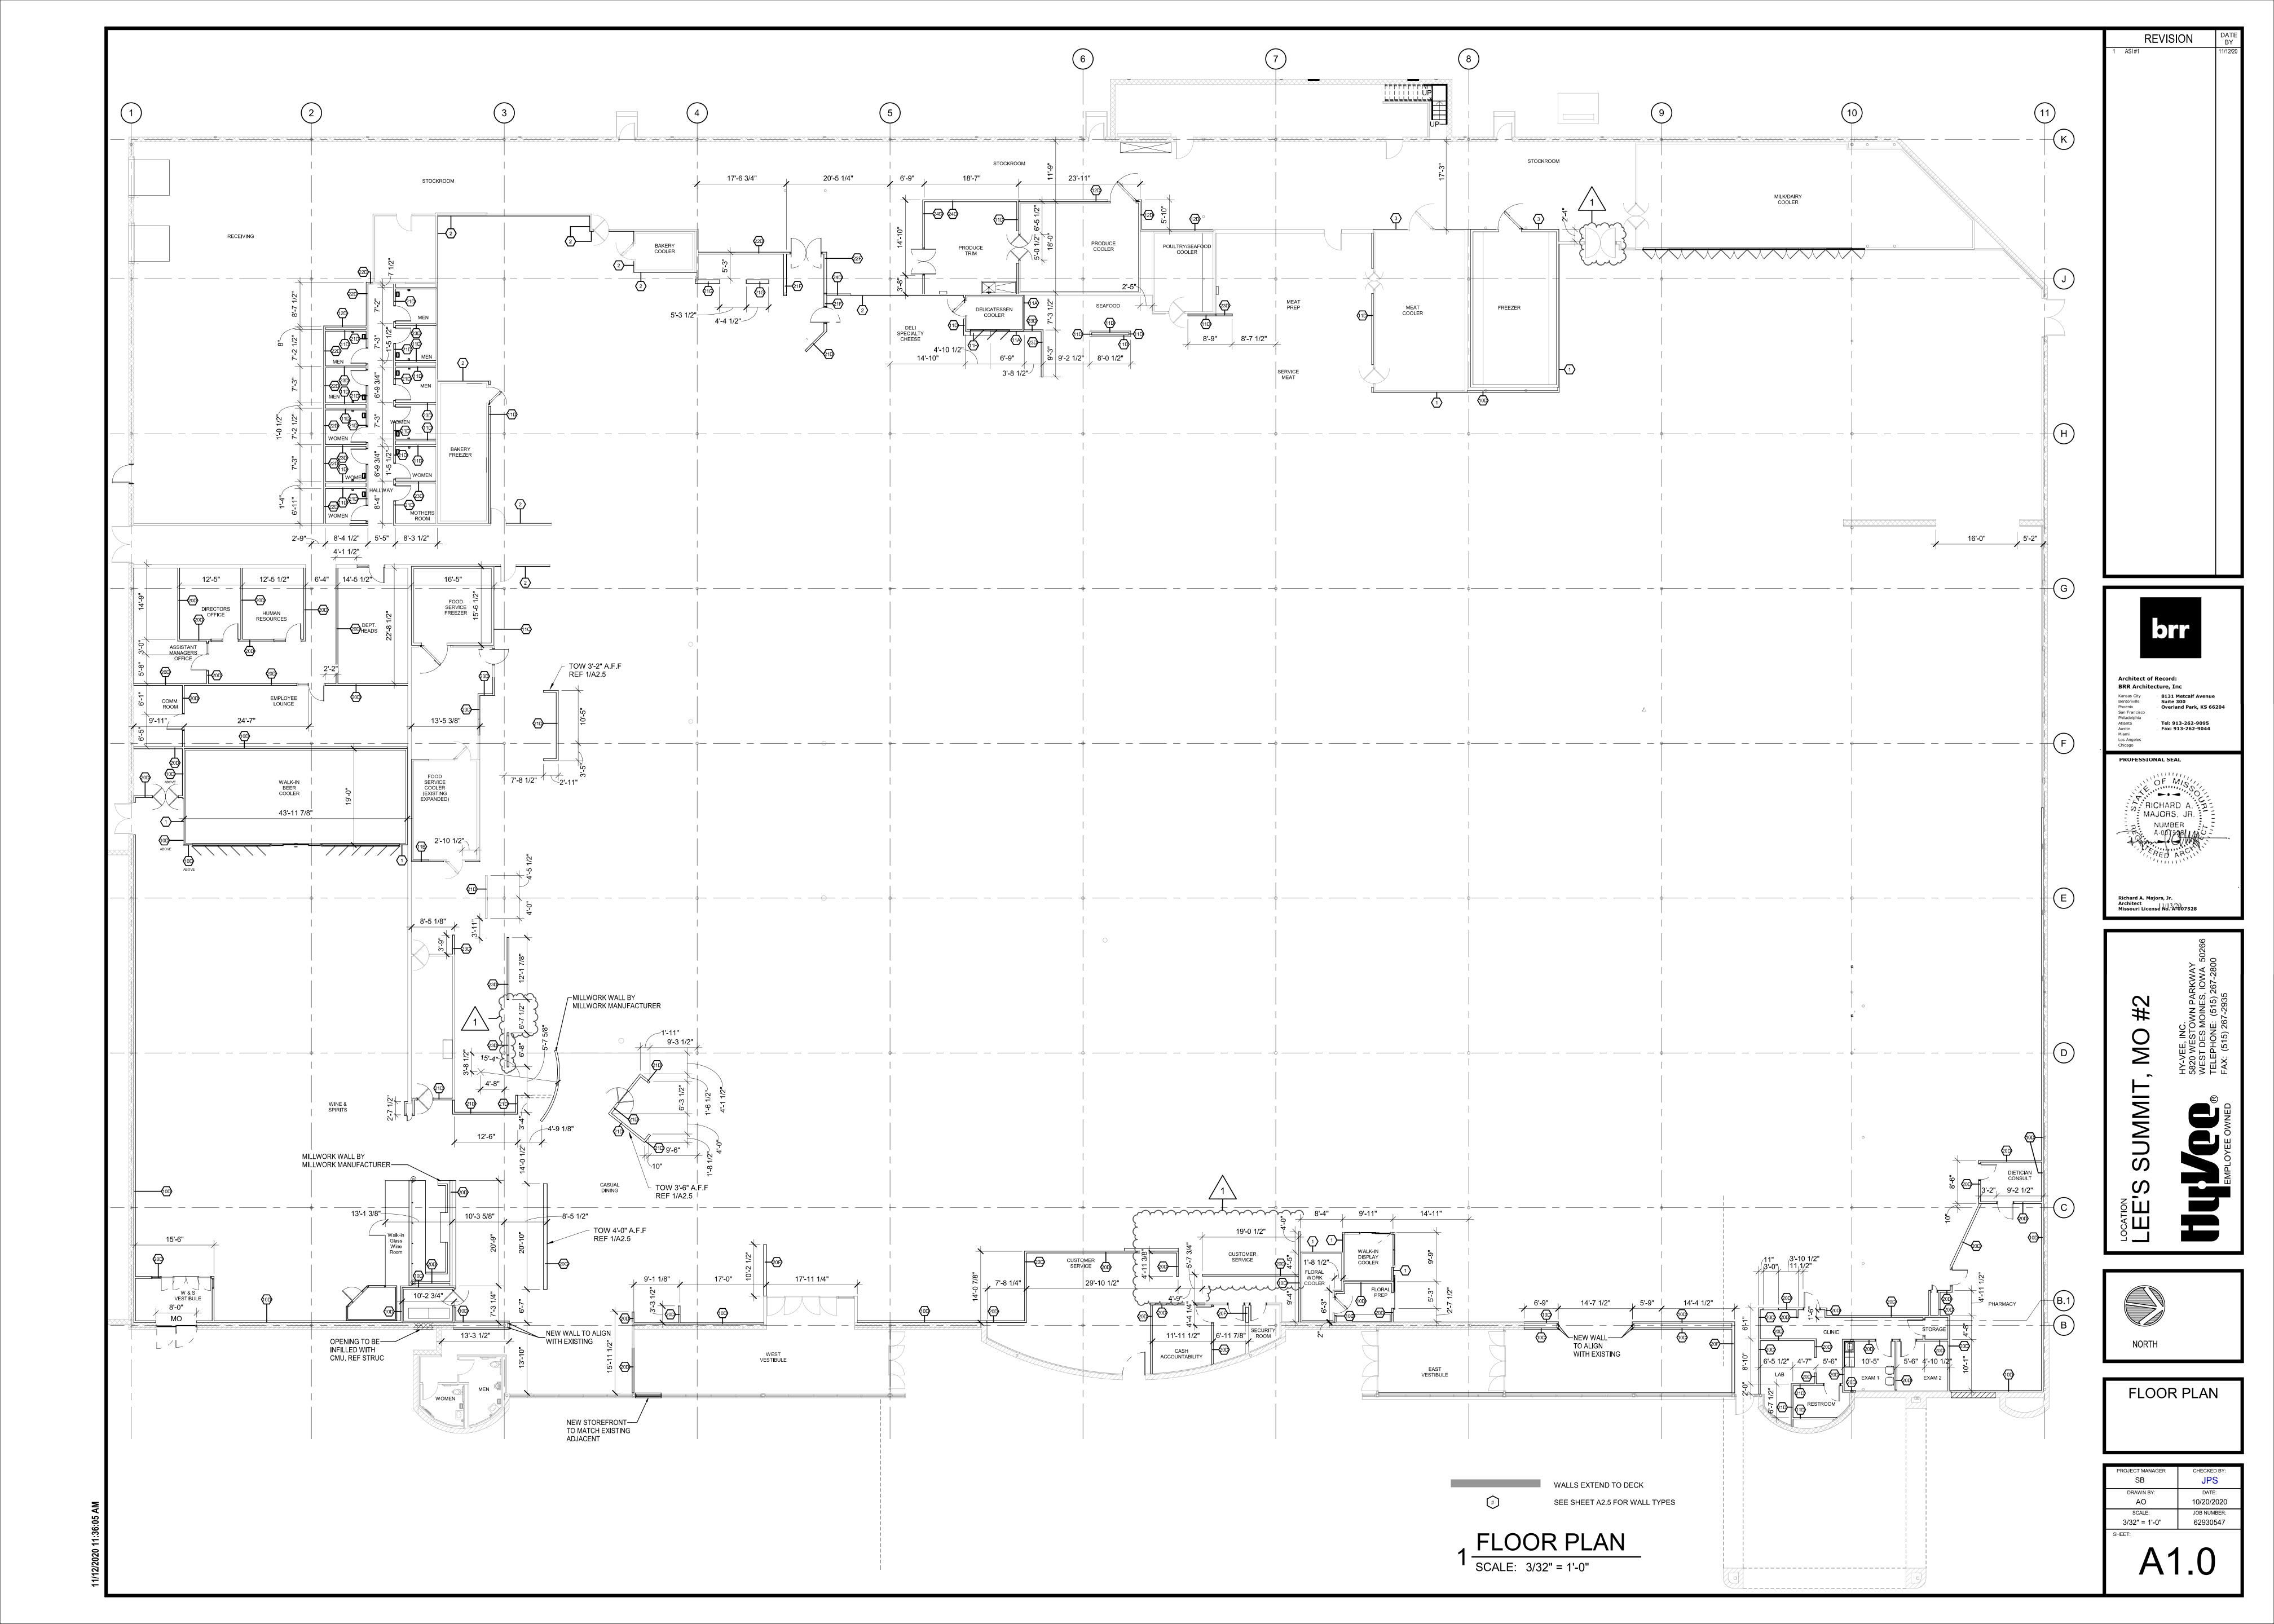

#### **SCOPE OF WORK**

- NEW WINE AND SPIRITS DEPARTMENT IN ADJACENT STORAGE SPACE NEW OFFICES AND EMPLOYEE LOUNGE IN ADJACENT STORAGE SPACE REMOVE MARKET GRILLE RESTAURANT AND ADD CASUAL SEATING AREA
- ADD STARBUCKS KIOSK
- ADD SUSHI ISLAND REMODEL AT KITCHEN AND PREP AREAS ADD DELICATESSEN DEPARTMENT
- NEW PRODUCE PREP AND PRODUCE COOLER ADD CUSTOMER REACH IN DOORS TO DAIRY COOLER
- RESET CENTER STORE FIXTURES NEW PHARMACY AND CLINIC
- NEW FLORAL DEPARTMENT NEW CUSTOMER SERVICE & AISLES ONLINE GROCERY PICK UP AREA AT FRONT OF STORE