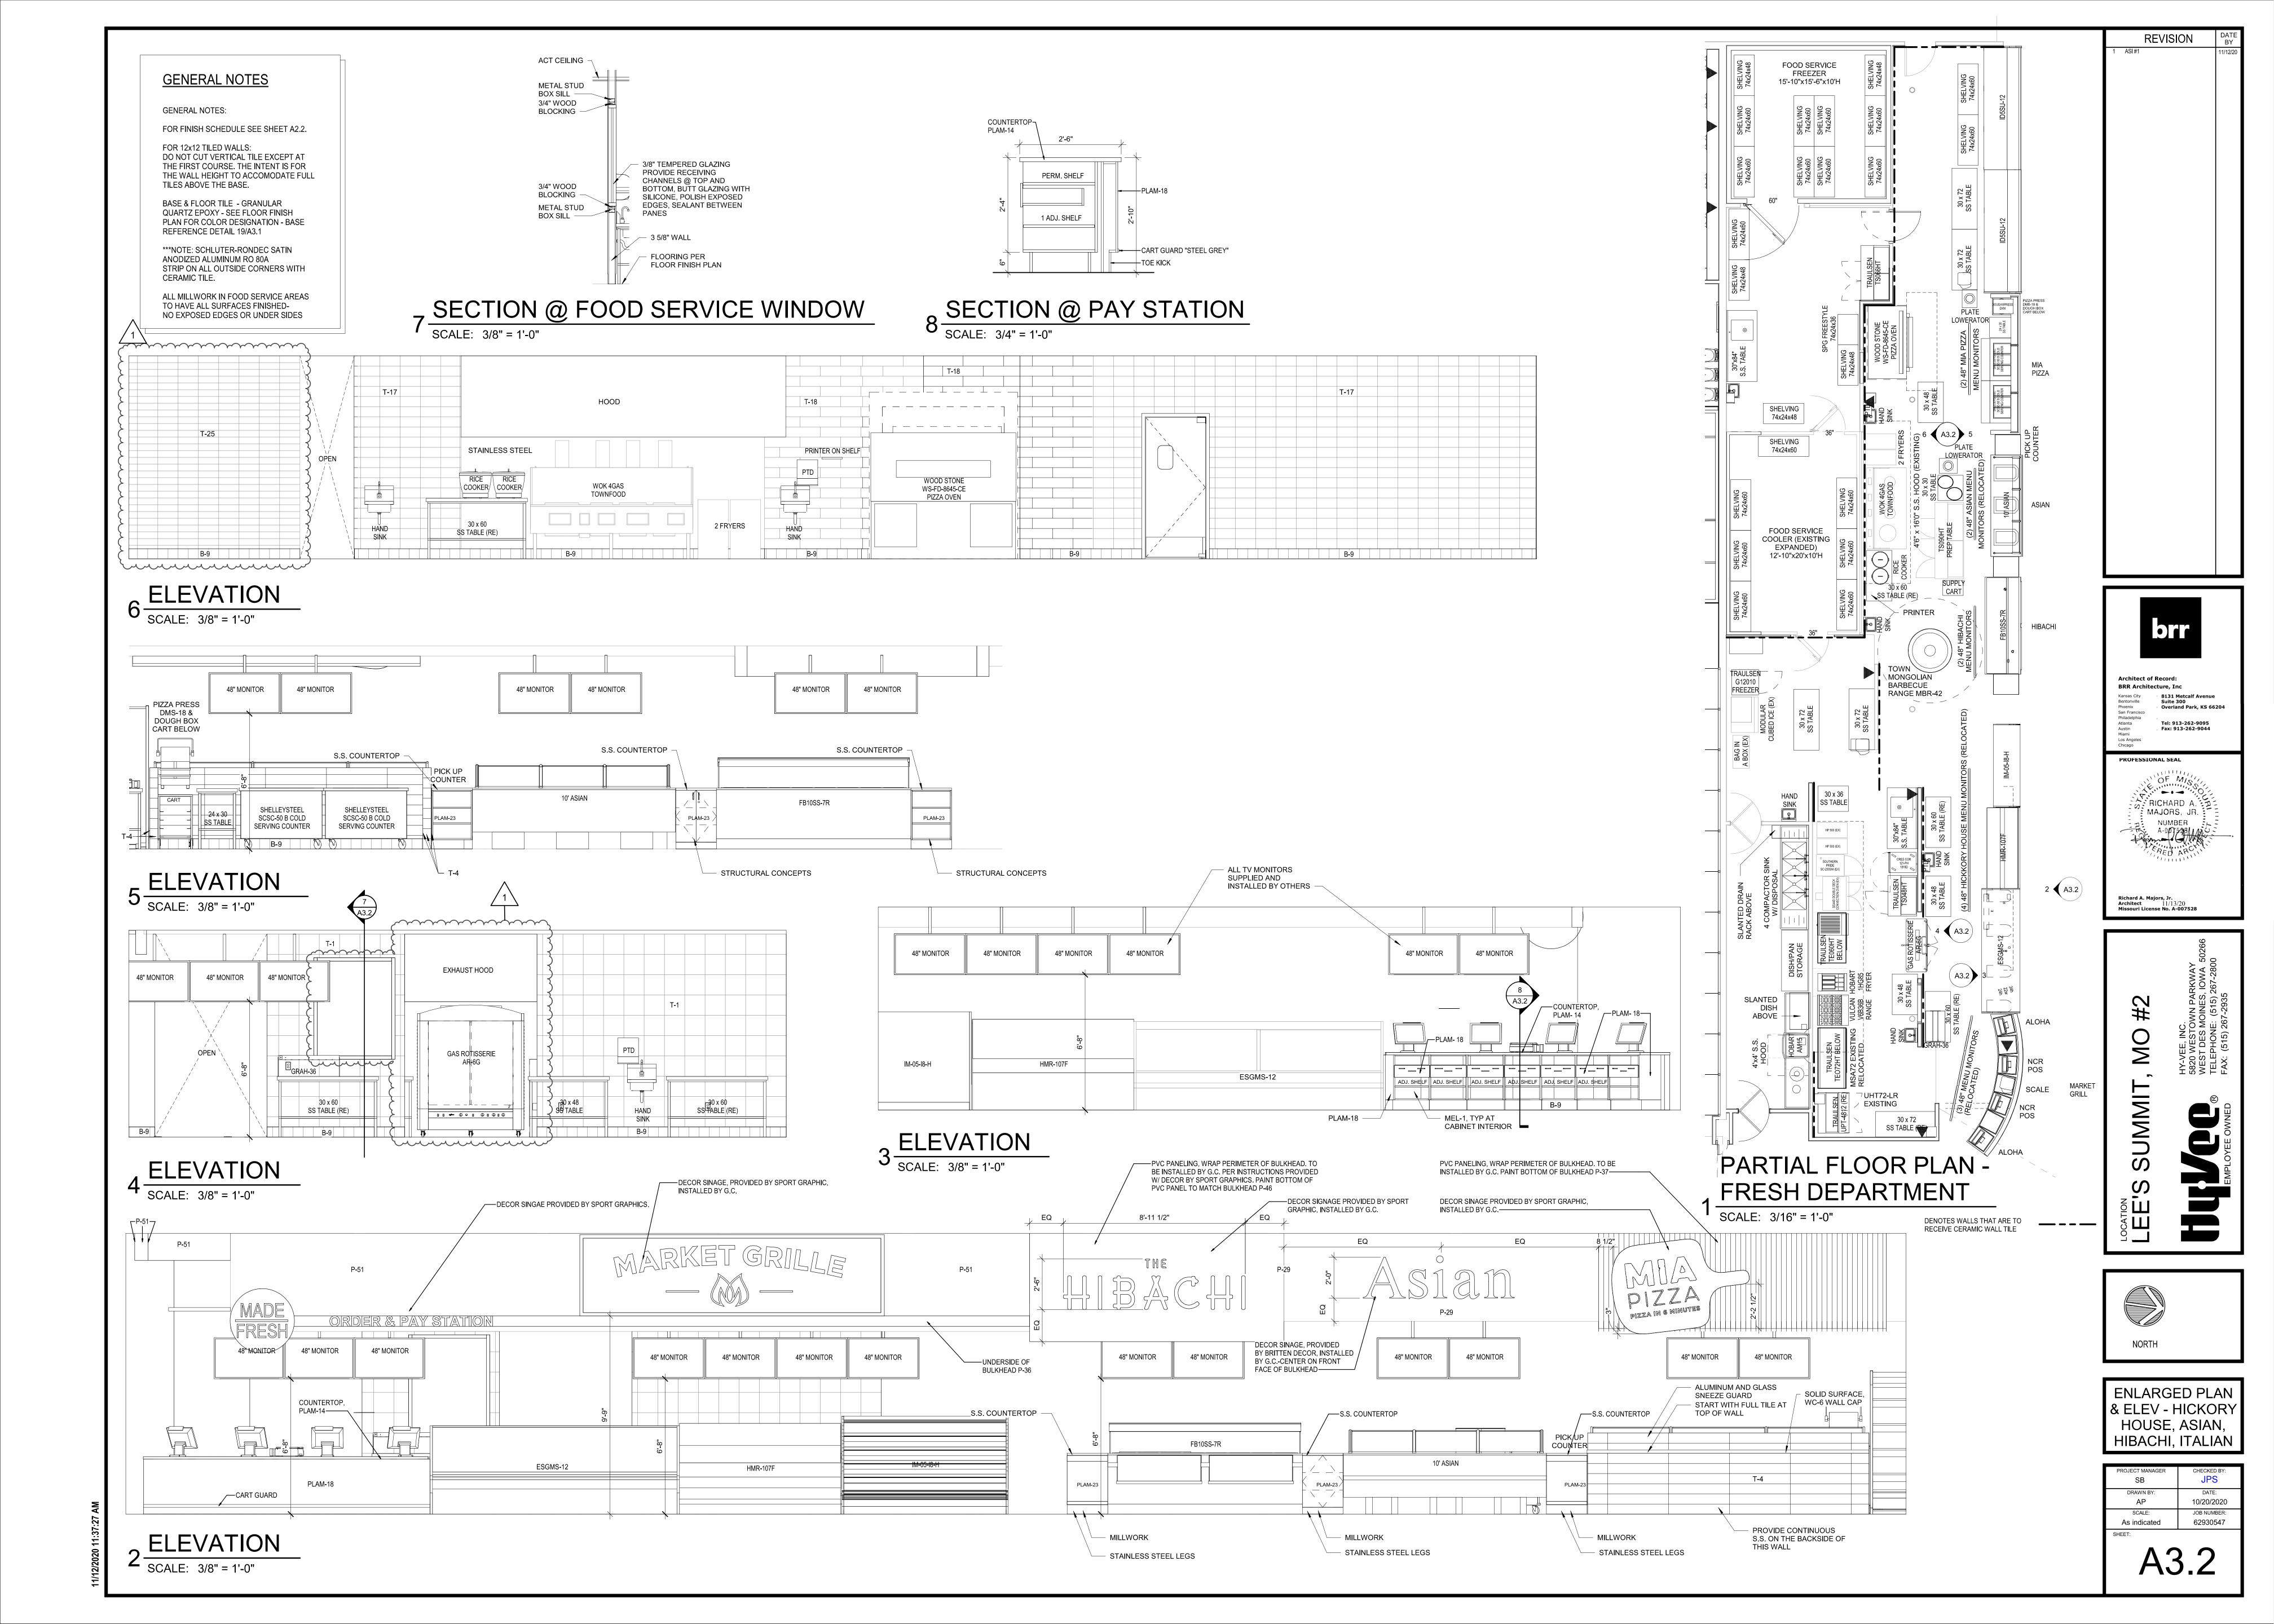

#### **SCOPE OF WORK**

- NEW WINE AND SPIRITS DEPARTMENT IN ADJACENT STORAGE SPACE NEW OFFICES AND EMPLOYEE LOUNGE IN ADJACENT STORAGE SPACE REMOVE MARKET GRILLE RESTAURANT AND ADD CASUAL SEATING AREA
- ADD STARBUCKS KIOSK
- ADD SUSHI ISLAND REMODEL AT KITCHEN AND PREP AREAS ADD DELICATESSEN DEPARTMENT
- NEW PRODUCE PREP AND PRODUCE COOLER ADD CUSTOMER REACH IN DOORS TO DAIRY COOLER
- RESET CENTER STORE FIXTURES NEW PHARMACY AND CLINIC
- NEW FLORAL DEPARTMENT NEW CUSTOMER SERVICE & AISLES ONLINE GROCERY PICK UP AREA AT FRONT OF STORE