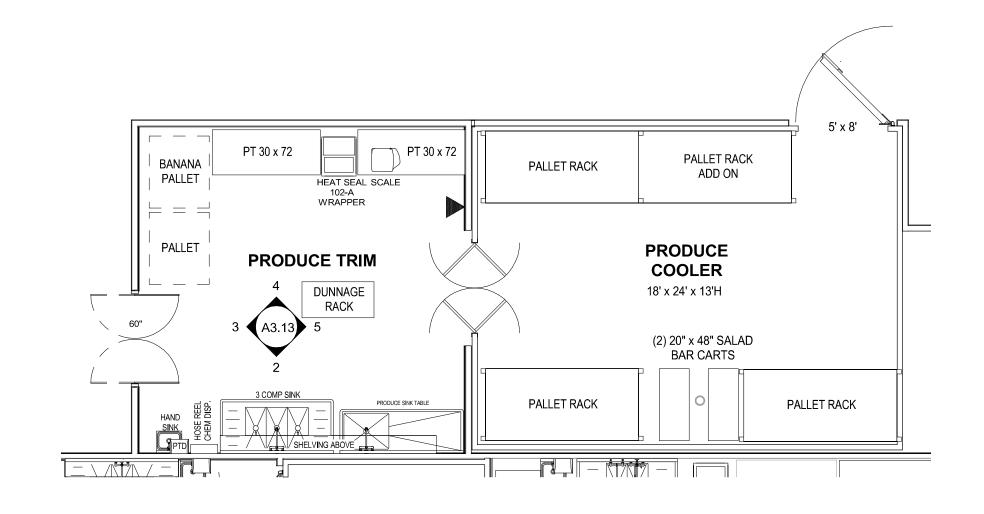

#### **SCOPE OF WORK**

- NEW WINE AND SPIRITS DEPARTMENT IN ADJACENT STORAGE SPACE NEW OFFICES AND EMPLOYEE LOUNGE IN ADJACENT STORAGE SPACE REMOVE MARKET GRILLE RESTAURANT AND ADD CASUAL SEATING AREA
- ADD STARBUCKS KIOSK
- ADD SUSHI ISLAND REMODEL AT KITCHEN AND PREP AREAS ADD DELICATESSEN DEPARTMENT
- NEW PRODUCE PREP AND PRODUCE COOLER ADD CUSTOMER REACH IN DOORS TO DAIRY COOLER
- RESET CENTER STORE FIXTURES NEW PHARMACY AND CLINIC
- NEW FLORAL DEPARTMENT NEW CUSTOMER SERVICE & AISLES ONLINE GROCERY PICK UP AREA AT FRONT OF STORE