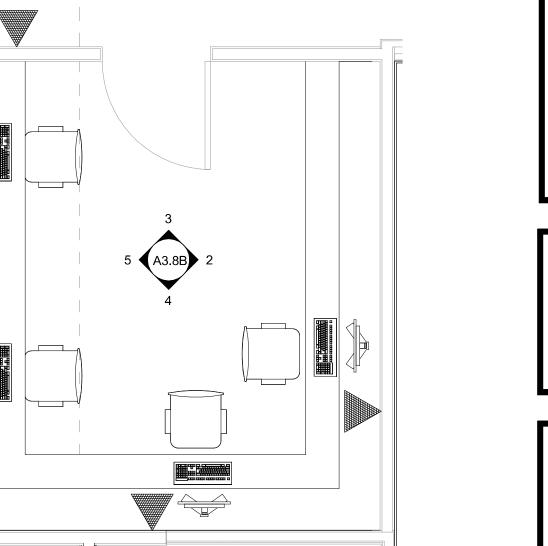

ALE: 3/8" = 1'-0"









PARTIAL FLOOR PLAN -CLINIC



Architect of Record: BRR Architecture, Inc

PROFESSIONAL SEAL

RICHARD A. MAJORS, JR.

Richard A. Majors, Jr. Architect Missouri License No. A-007528

MO #2

8131 Metcalf Avenue Suite 300 Overland Park, KS 66204

REVISION

ENLARGED PLAN & ELEVATIONS -CLINIC

| SHEET:       |             |
|--------------|-------------|
| As indicated | 62930547    |
| SCALE:       | JOB NUMBER: |
| AP           | 10/20/2020  |
| DRAWN BY:    | DATE:       |
|              | JPS         |



A3.8

Suite 300 Overland Park, KS 66204



A3.8A

AP

10/20/2020

JOB NUMBER:

REVISION

8131 Metcalf Avenue Suite 300
Overland Park, KS 66204

Tel: 913-262-9095 Fax: 913-262-9044

 $\bigcup_{i=1}^{N}$ 

SUMMIT

RICHARD A. MAJORS, JR.

NUMBER A-00753811/











SCANROOM OFFICE

SCALE: 3/8" = 1'-0"





3/8" = 1'-0" 62930547

SHEET:

A3.8B



5 ELEVATION

SCALE: 3/8" = 1'-0"





3 ELEVATION

SCALE: 3/8" = 1'-0"



2 ELEVATION

SCALE: 3/8" = 1'-0"





REVISION



REVISION DATE BY

1 ASI #1 11/12/20

Architect of Record:
BRR Architecture, Inc

Kansas City
Bentonville
Suite 300
Phoenix
Overland Park, KS 66204

San Francisco
Philadelphia
Atlanta
Austin
Los Angeles
Chicago

PROFESSIONAL SEAL

RICHARD A.

NUMBER
A-00 38

NUMBER
A-00 38

Richard A. Majors, 1r
Architect
Missouri License No. A-007528

LEE'S SUMMIT, MO #2

LEE'S SUMMIT, MO #2

HY-VEE, INC.
5820 WESTOWN PARKW
WEST DES MOINES, IOW
TELEPHONE: (515) 267-2935

FAX: (515) 267-2935



ENLARGED PLAN & ELEVATIONS -WINE & SPIRITS

PROJECT MANAGER
SB
JPS

DRAWN BY:
AP
10/20/2020
SCALE:
As indicate