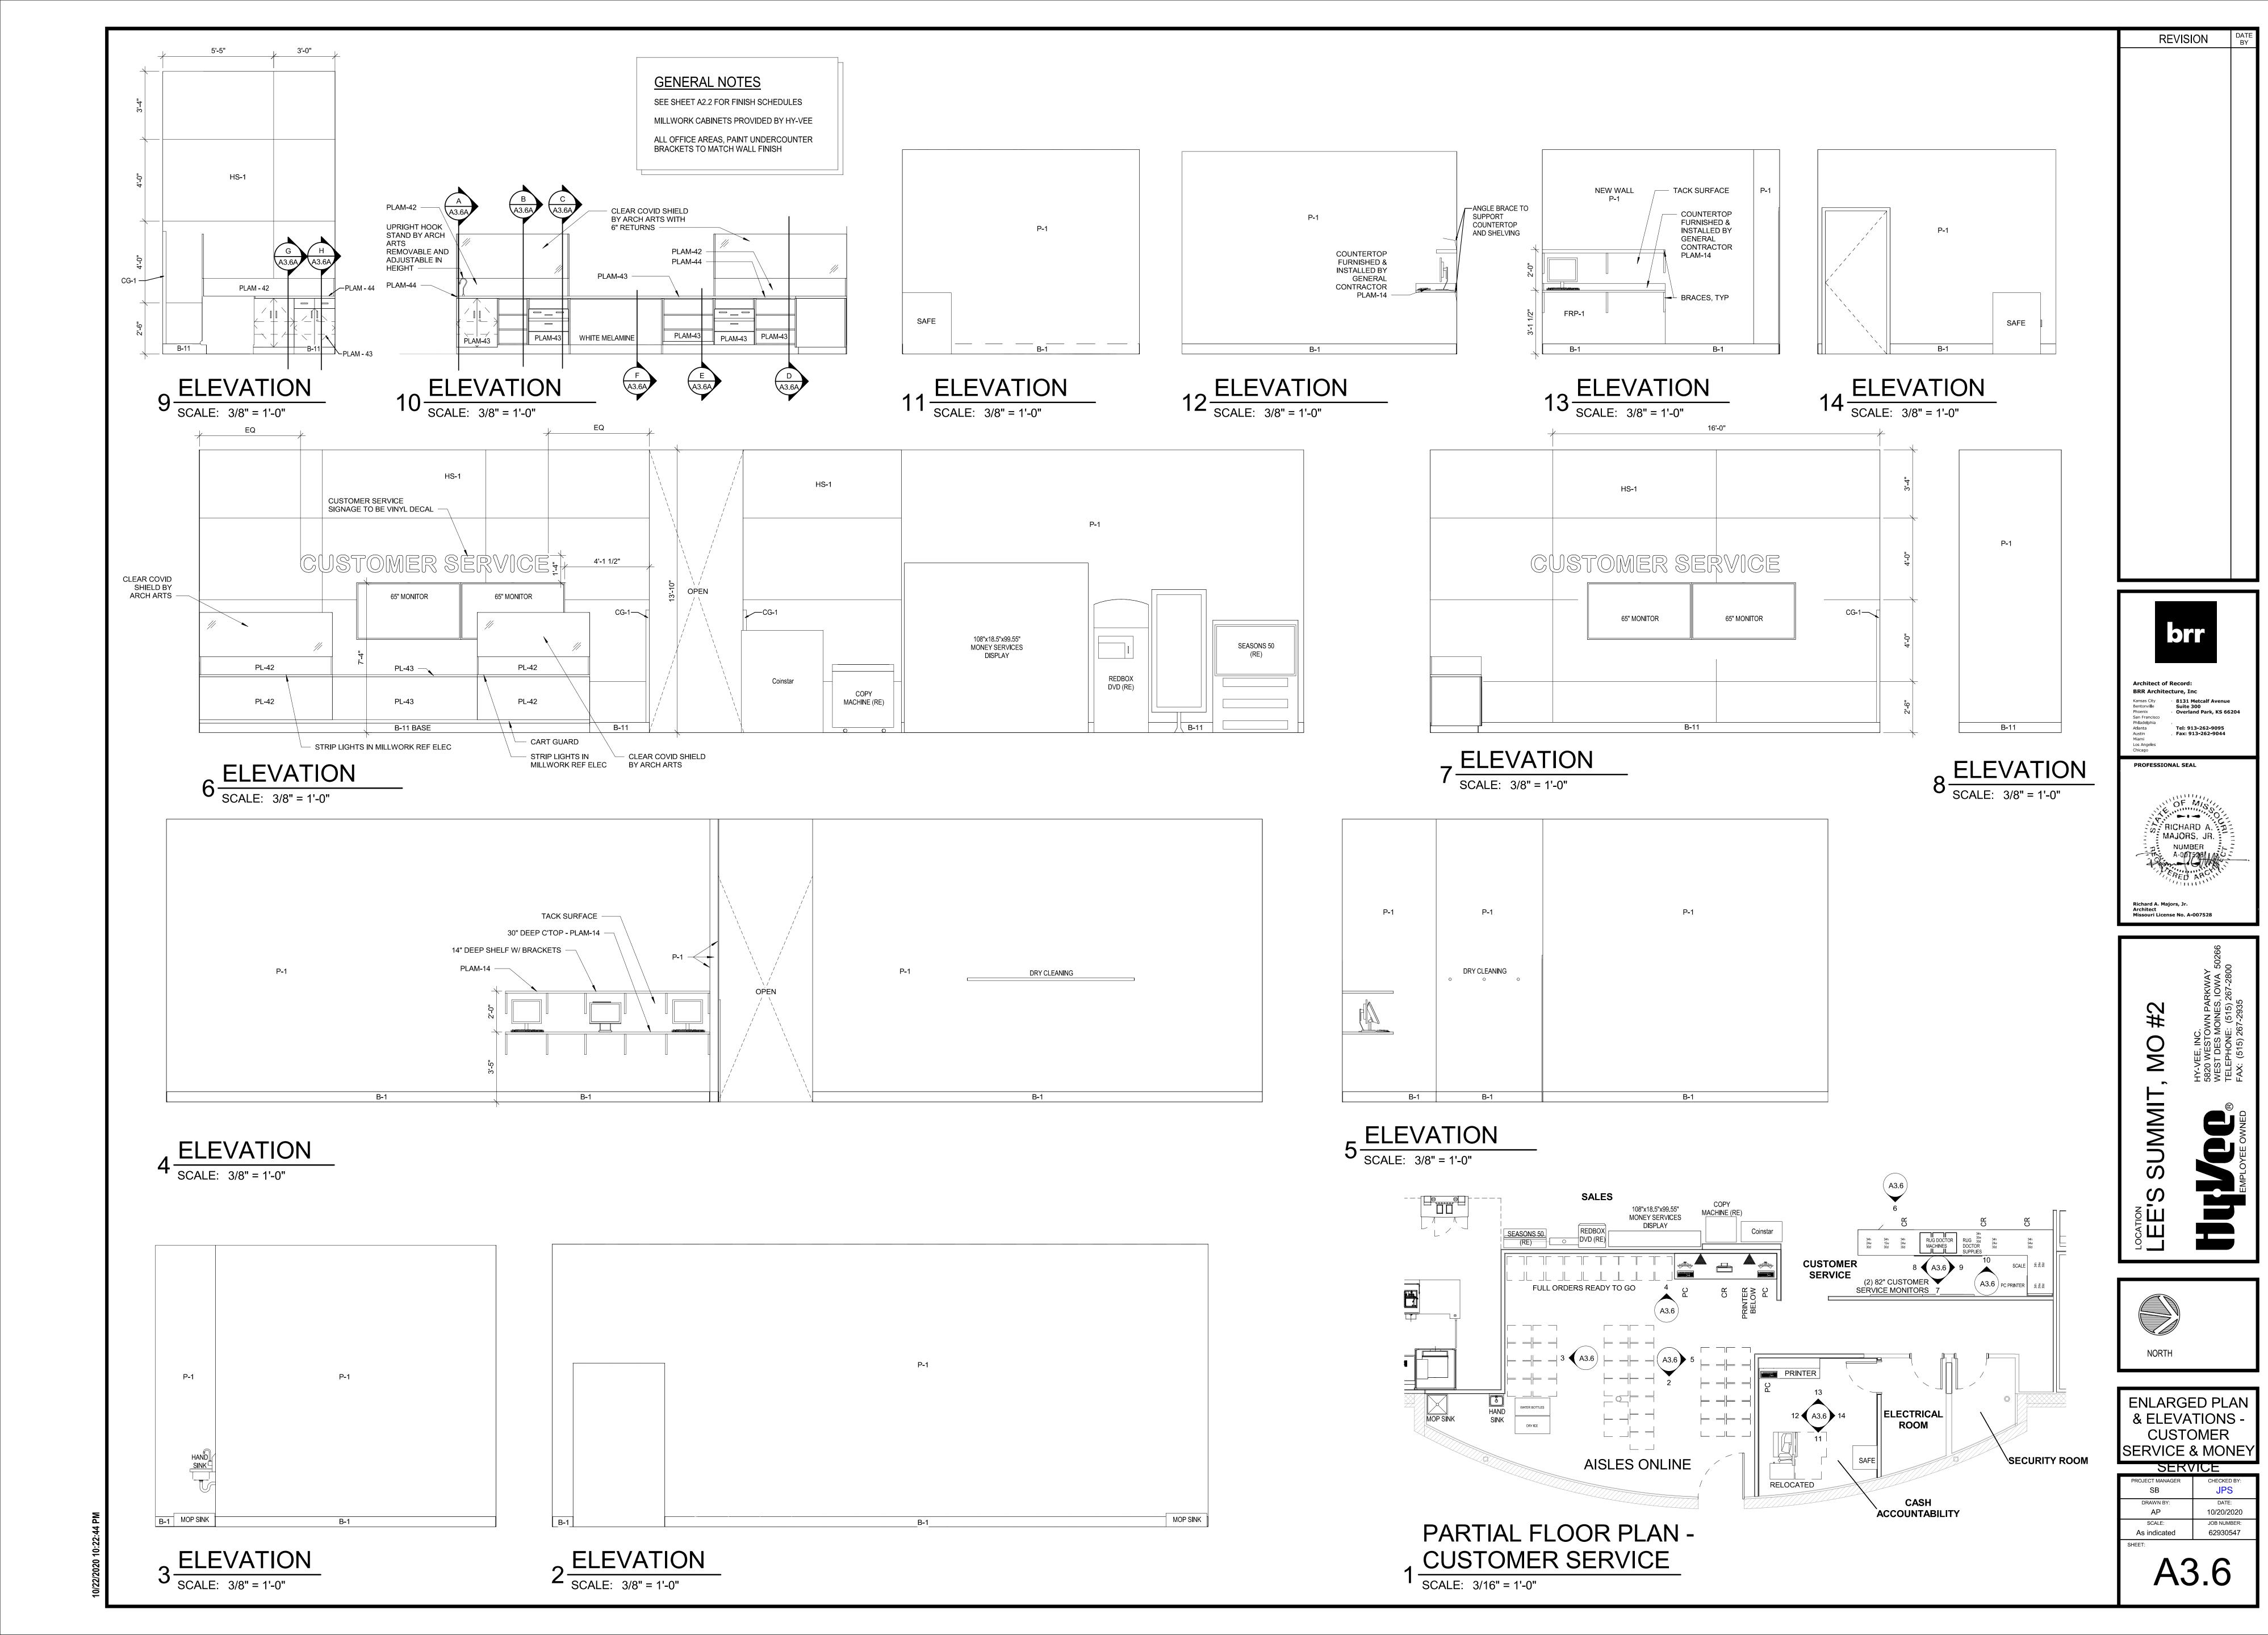

#### **SCOPE OF WORK**

- NEW WINE AND SPIRITS DEPARTMENT IN ADJACENT STORAGE SPACE NEW OFFICES AND EMPLOYEE LOUNGE IN ADJACENT STORAGE SPACE REMOVE MARKET GRILLE RESTAURANT AND ADD CASUAL SEATING AREA
- ADD STARBUCKS KIOSK
- ADD SUSHI ISLAND REMODEL AT KITCHEN AND PREP AREAS ADD DELICATESSEN DEPARTMENT
- NEW PRODUCE PREP AND PRODUCE COOLER ADD CUSTOMER REACH IN DOORS TO DAIRY COOLER
- RESET CENTER STORE FIXTURES NEW PHARMACY AND CLINIC
- NEW FLORAL DEPARTMENT NEW CUSTOMER SERVICE & AISLES ONLINE GROCERY PICK UP AREA AT FRONT OF STORE