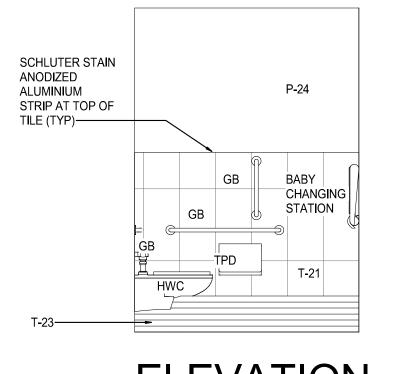

-------|-------------|--|--|
| As indicated | 62930547    |  |  |
| SCALE:       | JOB NUMBER: |  |  |
| AP           | 10/20/2020  |  |  |
| DRAWN BY:    | DATE:       |  |  |
| SB           | JPS         |  |  |

REVISION

BRR Architecture, Inc

PROFESSIONAL SEAL

8131 Metcalf Ave Suite 300 Overland Park, KS 66204

Tel: 913-262-9095 Fax: 913-262-9044

RICHARD A. MAJORS, JR.

**GENERAL NOTES** 

FOR FINISH SCHEDULE SEE SHEET A2.2.







10/20/2020

JOB NUMBER: 62930547



REVISION

Architect of Record: BRR Architecture, Inc

Richard A. Majpṛṣṇāṇ20 Architect Missouri License No. A-007528

SUMMIT

ENLARGED PLAN & ELEVATIONS -PHARMACY

A3.7

8131 Metcalf Avenue Suite 300 Overland Park, KS 66204

Tel: 913-262-9095 Fax: 913-262-9044

**GENERAL NOTES** 

FOR FINISH SCHEDULE SEE SHEET A2.2.

















16 ELEVATION

SCALE: 3/8" = 1'-0"



14 ELEVATION

SCALE: 3/8" = 1'-0"

13 ELEVATION
| SCALE: 3/8" = 1'-0"

12 ELEVATION
SCALE: 3/8" = 1'-0"

11 ELEVATION
SCALE: 3/8" = 1'-0"

10 ELEVATION
SCALE: 3/8" = 1'-0"













9 ELEVATION

SCALE: 3/8" = 1'-0"



7 ELEVATION
SCALE: 3/8" = 1'-0"

6 ELEVATION
SCALE: 3/8" = 1'-0"

5 ELEVATION

SCALE: 3/8" = 1'-0"

4 ELEVATION

SCALE: 3/8" = 1'-0"









PARTIAL FLOOR PLAN -CLINIC



Architect of Record: BRR Architecture, Inc

PROFESSIONAL SEAL

RICHARD A. MAJORS, JR.

Richard A. Majors, Jr. Architect Missouri License No. A-007528

MO #2

8131 Metcalf Avenue Suite 300 Overland Park, KS 66204

REVISION

ENLARGED PLAN & ELEVATIONS -CLINIC

| SHEET:       |             |
|--------------|-------------|
| As indicated | 62930547    |
| SC