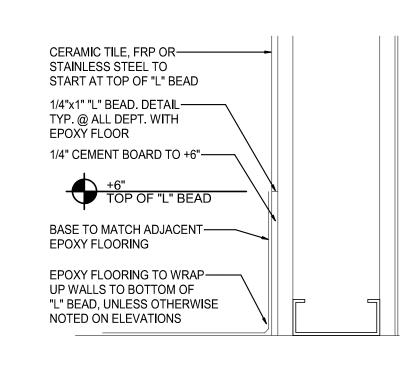

**DETAILS** 

10/20/2020 JOB NUMBER: 62930547 As indicated A2.5





REVISION DATE BY







| FRONT ENTRANCE<br>ELEVATIONS |
|------------------------------|
|                              |

| A3.             | .0A         |
|-----------------|-------------|
| SHEET:          |             |
| As indicated    | 62930547    |
| SCALE:          | JOB NUMBER: |
| AP              | 10/20/2020  |
| DRAWN BY:       | DATE:       |
| SB              | JPS         |
| PROJECT MANAGER | CHECKED BY: |
|                 |             |





**DETAIL 19/A3.1** 

FOR FINISH SCHEDULE SEE SHEET A2.2. BASE & FLOOR TILE - GRANULAR QUARTZ EPOXY - SEE FLOOR FINISH PLAN FOR COLOR DESIGNATION - BASE REFERENCE

ALL MILLWORK IN FOOD SERVICE AREAS TO HAVE ALL SURFACES FINISHED-NO EXPOSED EDGES OR UNDER SIDES



### 21 EPOXY BASE DETAIL SCALE: 3" = 1'-0"





**REVISION** 









ENLARGED PLAN & ELEVATIONS -FOOD SERVICE

| PROJECT MANAGER | CHECKED BY: |
|-----------------|-------------|
| SB              | JPS         |
| DRAWN BY:       | DATE:       |
| AP              | 10/20/2020  |
| SCALE:          | JOB NUMBER: |
| As indicated    | 62930547    |
| SHEET:          |             |
|                 |             |

A3.1A









17 ELEVATION

SCALE: 3/8" = 1'-0"







PARTIAL FLOOR PLAN -14 FOOD SERVICE

SCALE: 3/16" = 1'-0"













SCALE: 3/16" = 1'-0"



DENOTES WALLS THAT ARE TO RECEIVE CERAMIC WALL TILE

SUMMIT

| A3.4         |             |  |  |
|--------------|-------------|--|--|
| As indicated | 62930547    |  |  |
| SCALE:       | JOB NUMBER: |  |  |
| AP           | 1