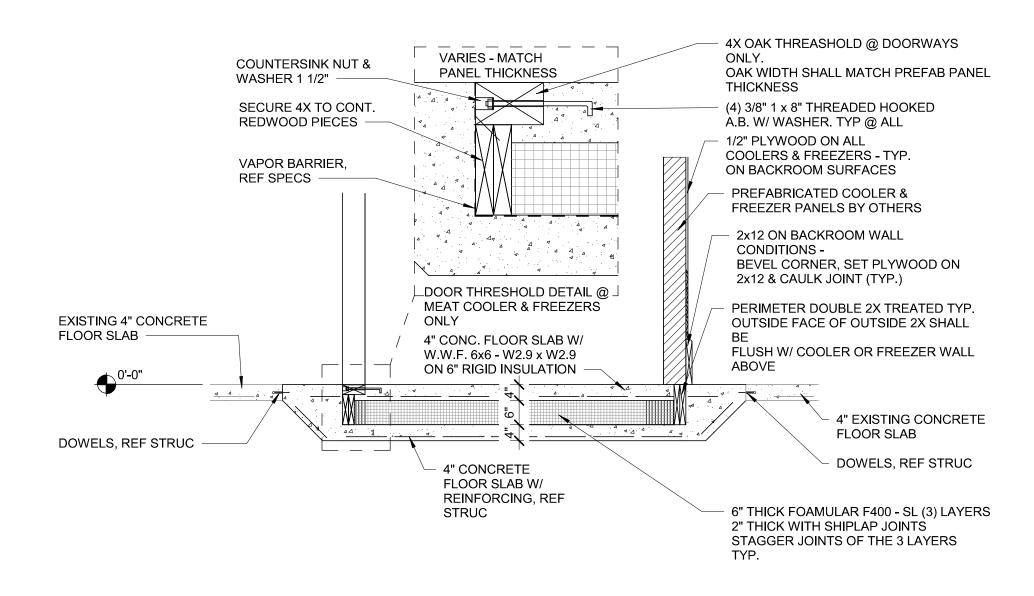

### INSULATED FLOOR SECTION

SCALE: 1/2" = 1'-0"

Tel: 913-262-9095 Fax: 913-262-9044

RICHARD A. MAJORS, JR.

PROFESSIONAL SEAL

FLOOR FINISH & JOINT PLAN

10/20/2020 JOB NUMBER: 62930547 As indicated

-----18x18 WOOD BOX PVC PIPE-SEE——/ FLOOR PLAN —GRANULAR FILL 5 PVC TRENCH JUNCTION
SCALE: 3/4" = 1'-0"