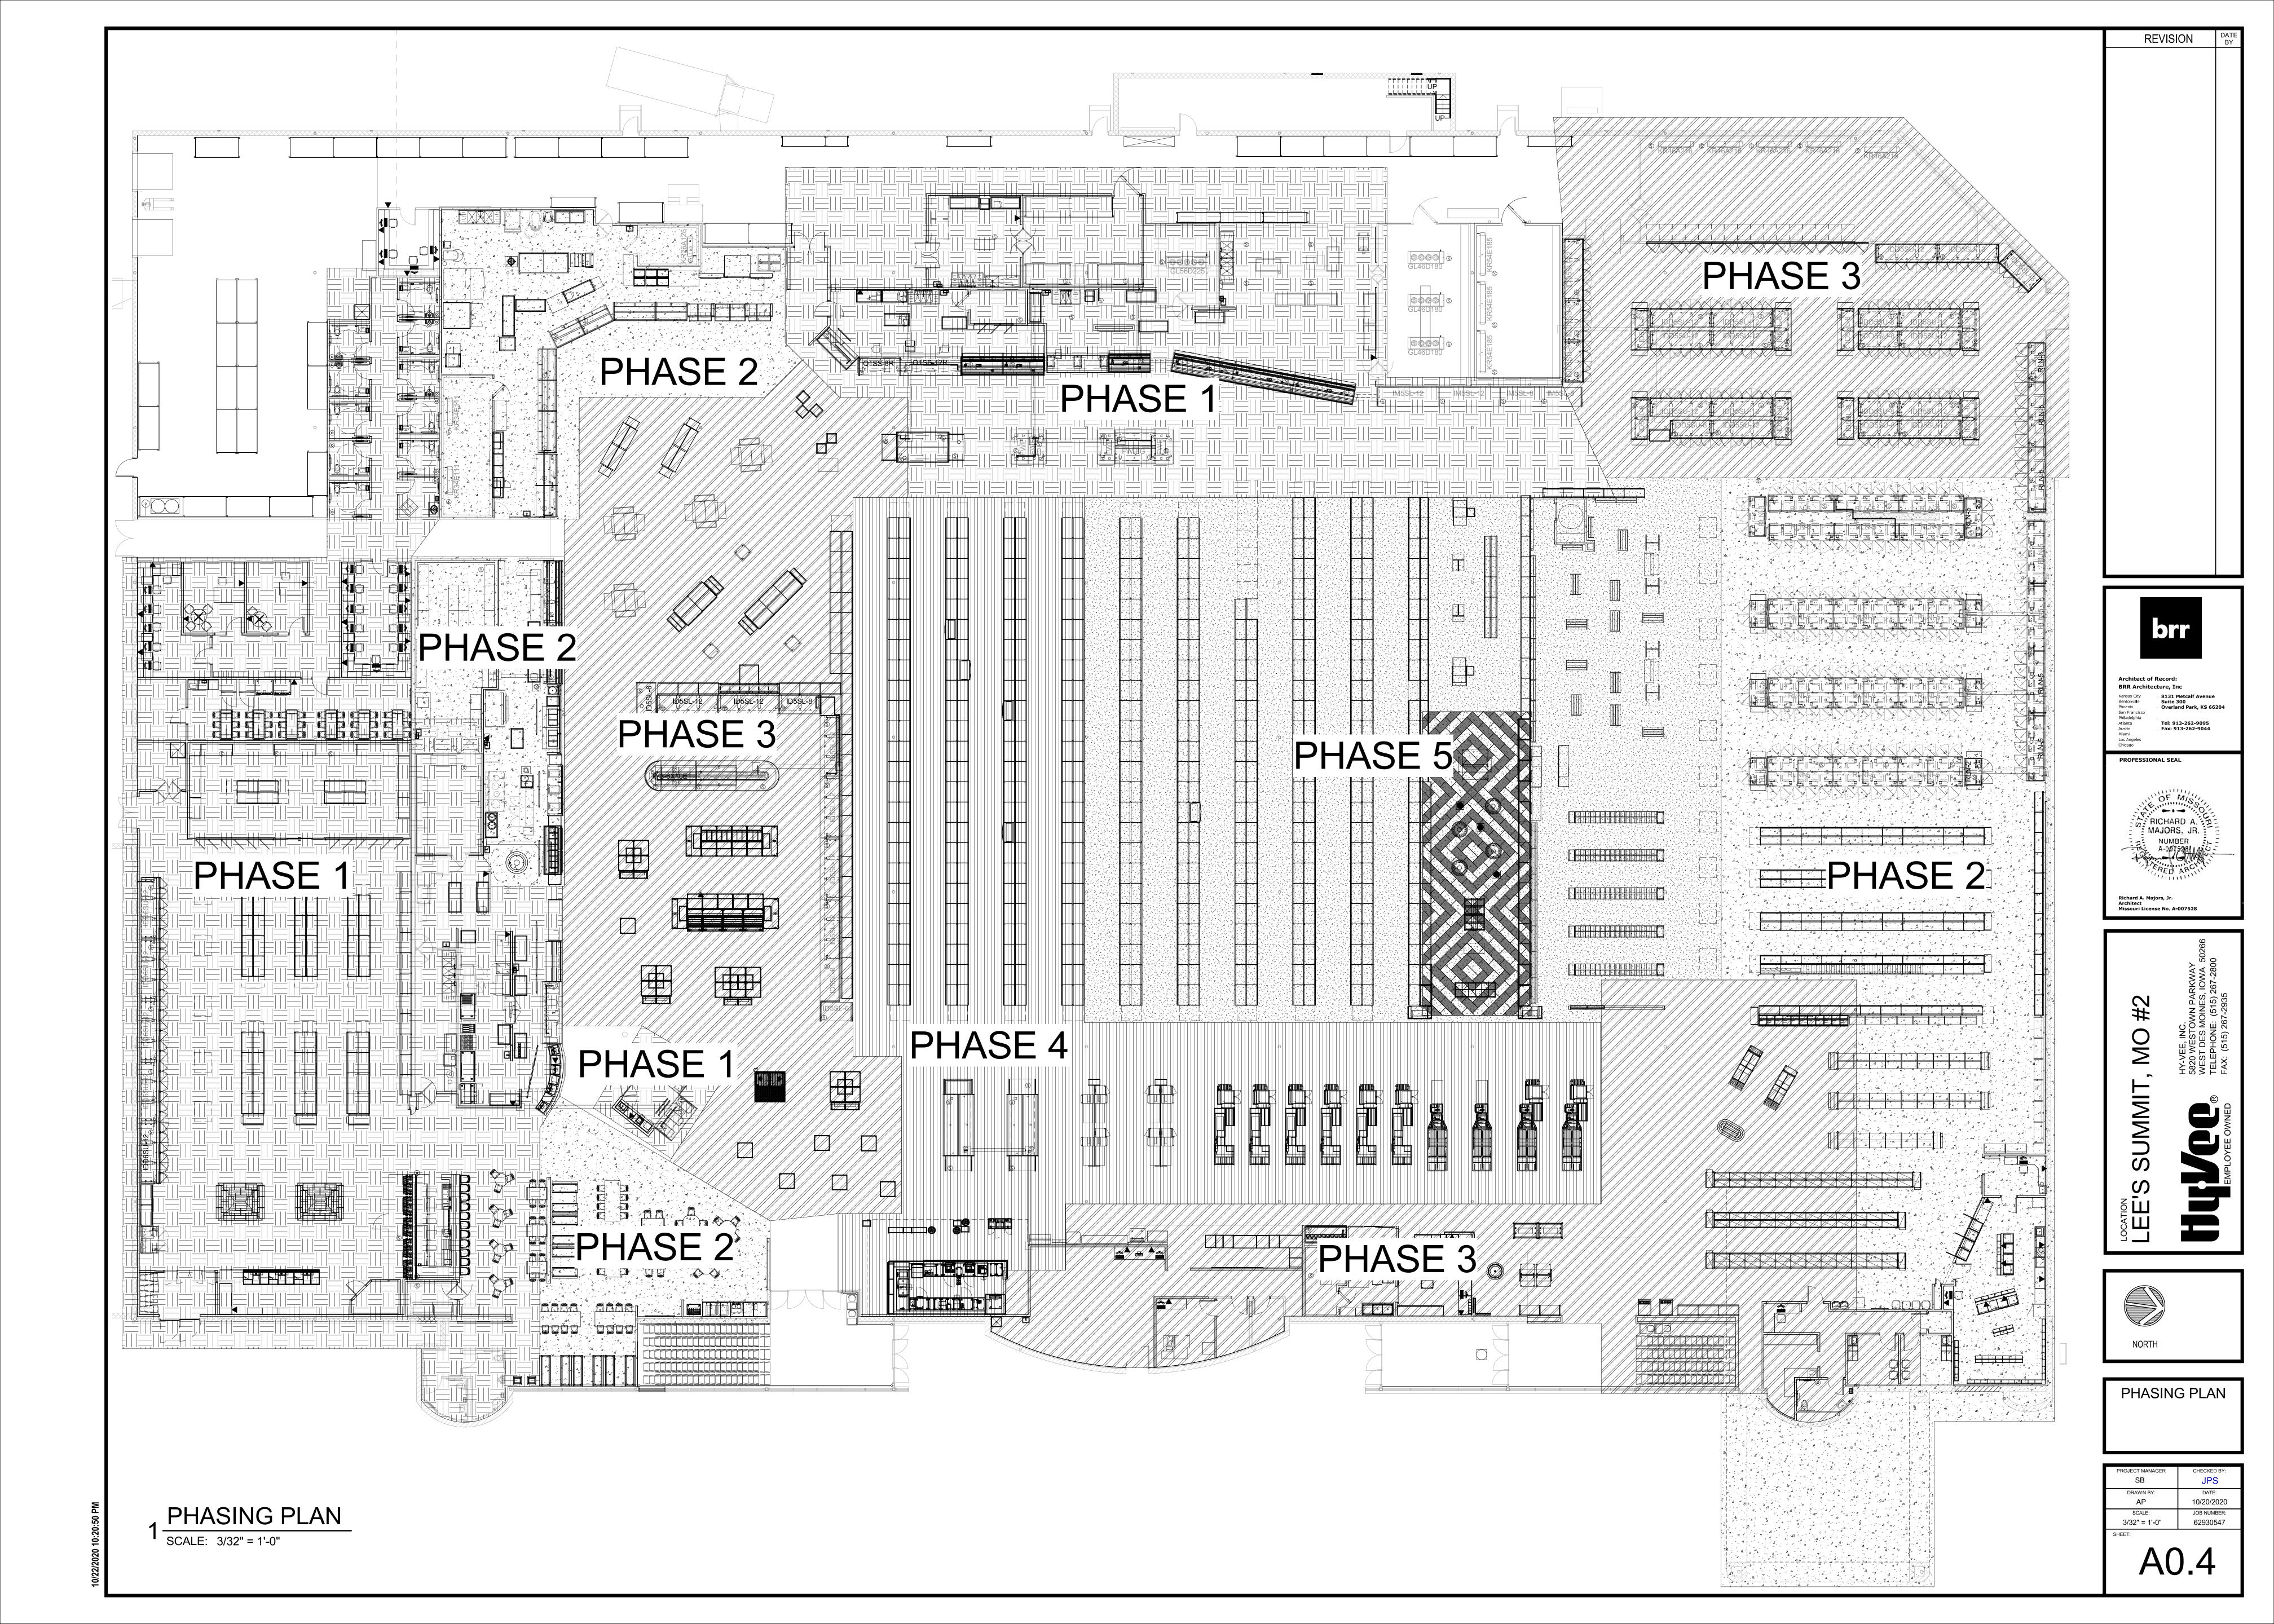

#### **SCOPE OF WORK**

- NEW WINE AND SPIRITS DEPARTMENT IN ADJACENT STORAGE SPACE NEW OFFICES AND EMPLOYEE LOUNGE IN ADJACENT STORAGE SPACE REMOVE MARKET GRILLE RESTAURANT AND ADD CASUAL SEATING AREA
- ADD STARBUCKS KIOSK
- ADD SUSHI ISLAND REMODEL AT KITCHEN AND PREP AREAS ADD DELICATESSEN DEPARTMENT
- NEW PRODUCE PREP AND PRODUCE COOLER ADD CUSTOMER REACH IN DOORS TO DAIRY COOLER
- RESET CENTER STORE FIXTURES NEW PHARMACY AND CLINIC
- NEW FLORAL DEPARTMENT NEW CUSTOMER SERVICE & AISLES ONLINE GROCERY PICK UP AREA AT FRONT OF STORE