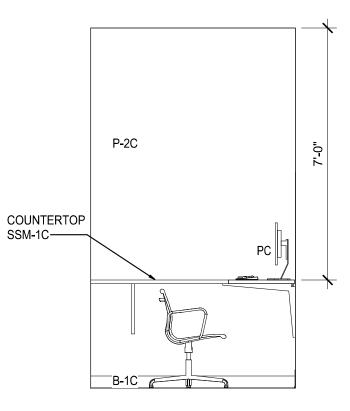

tecture, Inc

PROFESSIONAL SEAL

8131 Metcalf Ave Suite 300 Overland Park, KS 66204

Tel: 913-262-9095 Fax: 913-262-9044

RICHARD A. MAJORS, JR.

**GENERAL NOTES** 

FOR FINISH SCHEDULE SEE SHEET A2.2.







10/20/2020

JOB NUMBER: 62930547



REVISION

Architect of Record: BRR Architecture, Inc

Richard A. Majpṛṣṇāṇ20 Architect Missouri License No. A-007528

SUMMIT

ENLARGED PLAN & ELEVATIONS -PHARMACY

A3.7

8131 Metcalf Avenue Suite 300 Overland Park, KS 66204

Tel: 913-262-9095 Fax: 913-262-9044

**GENERAL NOTES** 

FOR FINISH SCHEDULE SEE SHEET A2.2.

















16 ELEVATION

SCALE: 3/8" = 1'-0"



14 ELEVATION

SCALE: 3/8" = 1'-0"

13 ELEVATION
| SCALE: 3/8" = 1'-0"

12 ELEVATION
SCALE: 3/8" = 1'-0"

11 ELEVATION
SCALE: 3/8" = 1'-0"

10 ELEVATION
SCALE: 3/8" = 1'-0"













9 ELEVATION

SCALE: 3/8" = 1'-0"



7 ELEVATION
SCALE: 3/8" = 1'-0"

6 ELEVATION
SCALE: 3/8" = 1'-0"

5 ELEVATION

SCALE: 3/8" = 1'-0"

4 ELEVATION

SCALE: 3/8" = 1'-0"









PARTIAL FLOOR PLAN -CLINIC



Architect of Record: BRR Architecture, Inc

PROFESSIONAL SEAL

RICHARD A. MAJORS, JR.

Richard A. Majors, Jr. Architect Missouri License No. A-007528

MO #2

8131 Metcalf Avenue Suite 300 Overland Park, KS 66204

REVISION

ENLARGED PLAN & ELEVATIONS -CLINIC

| SHEET:       |             |
|--------------|-------------|
| As indicated | 62930547    |
| SCALE:       | JOB NUMBER: |
| AP           | 10/20/2020  |
| DRAWN BY:    | DATE:       |
|              | JPS         |



A3.8

Suite 300 Overland Park, KS 66204



A3.8A

AP

10/20/2020

JOB NUMBER:

REVISION

8131 Metcalf Avenue Su