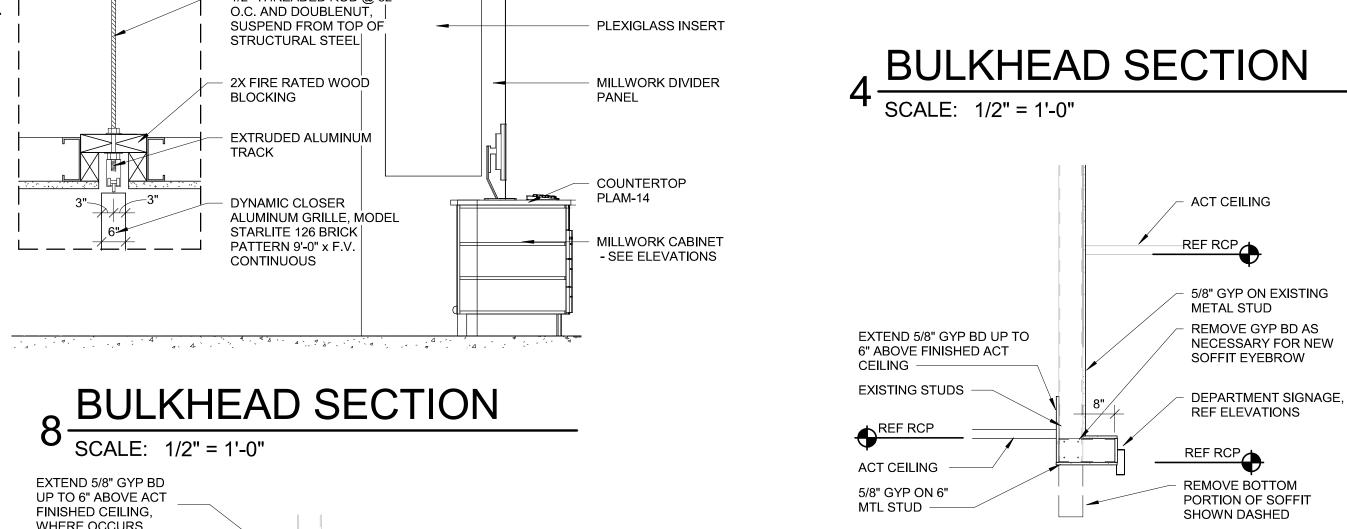

I7. WHEN UTILITIES ARE REMOVED, CAP AND SEAL A MINIMUM OF 8" BELOW FINISH FLOOR OR A MINIMUM OF 6" ABOVE FINISH CEILING

19. NOTES INDICATING DEMOLITION WORK ARE NOT CONFINED SOLELY TO THE DEMOLITION PLANS. THE GENERAL CONTRACTOR SHALL REVIEW ALL CONSTRUCTION DOCUMENTS, INCLUSIVE OF SCHEDULES AND SPECIFICATIONS, TO DETERMINE FULL EXTENT OF 20. IT IS THE CONTRACTOR'S RESPONSIBILITY TO PROVIDE ADEQUATE SHORING, BRACING AND SUPPORT SYSTEMS FOR EXISTING