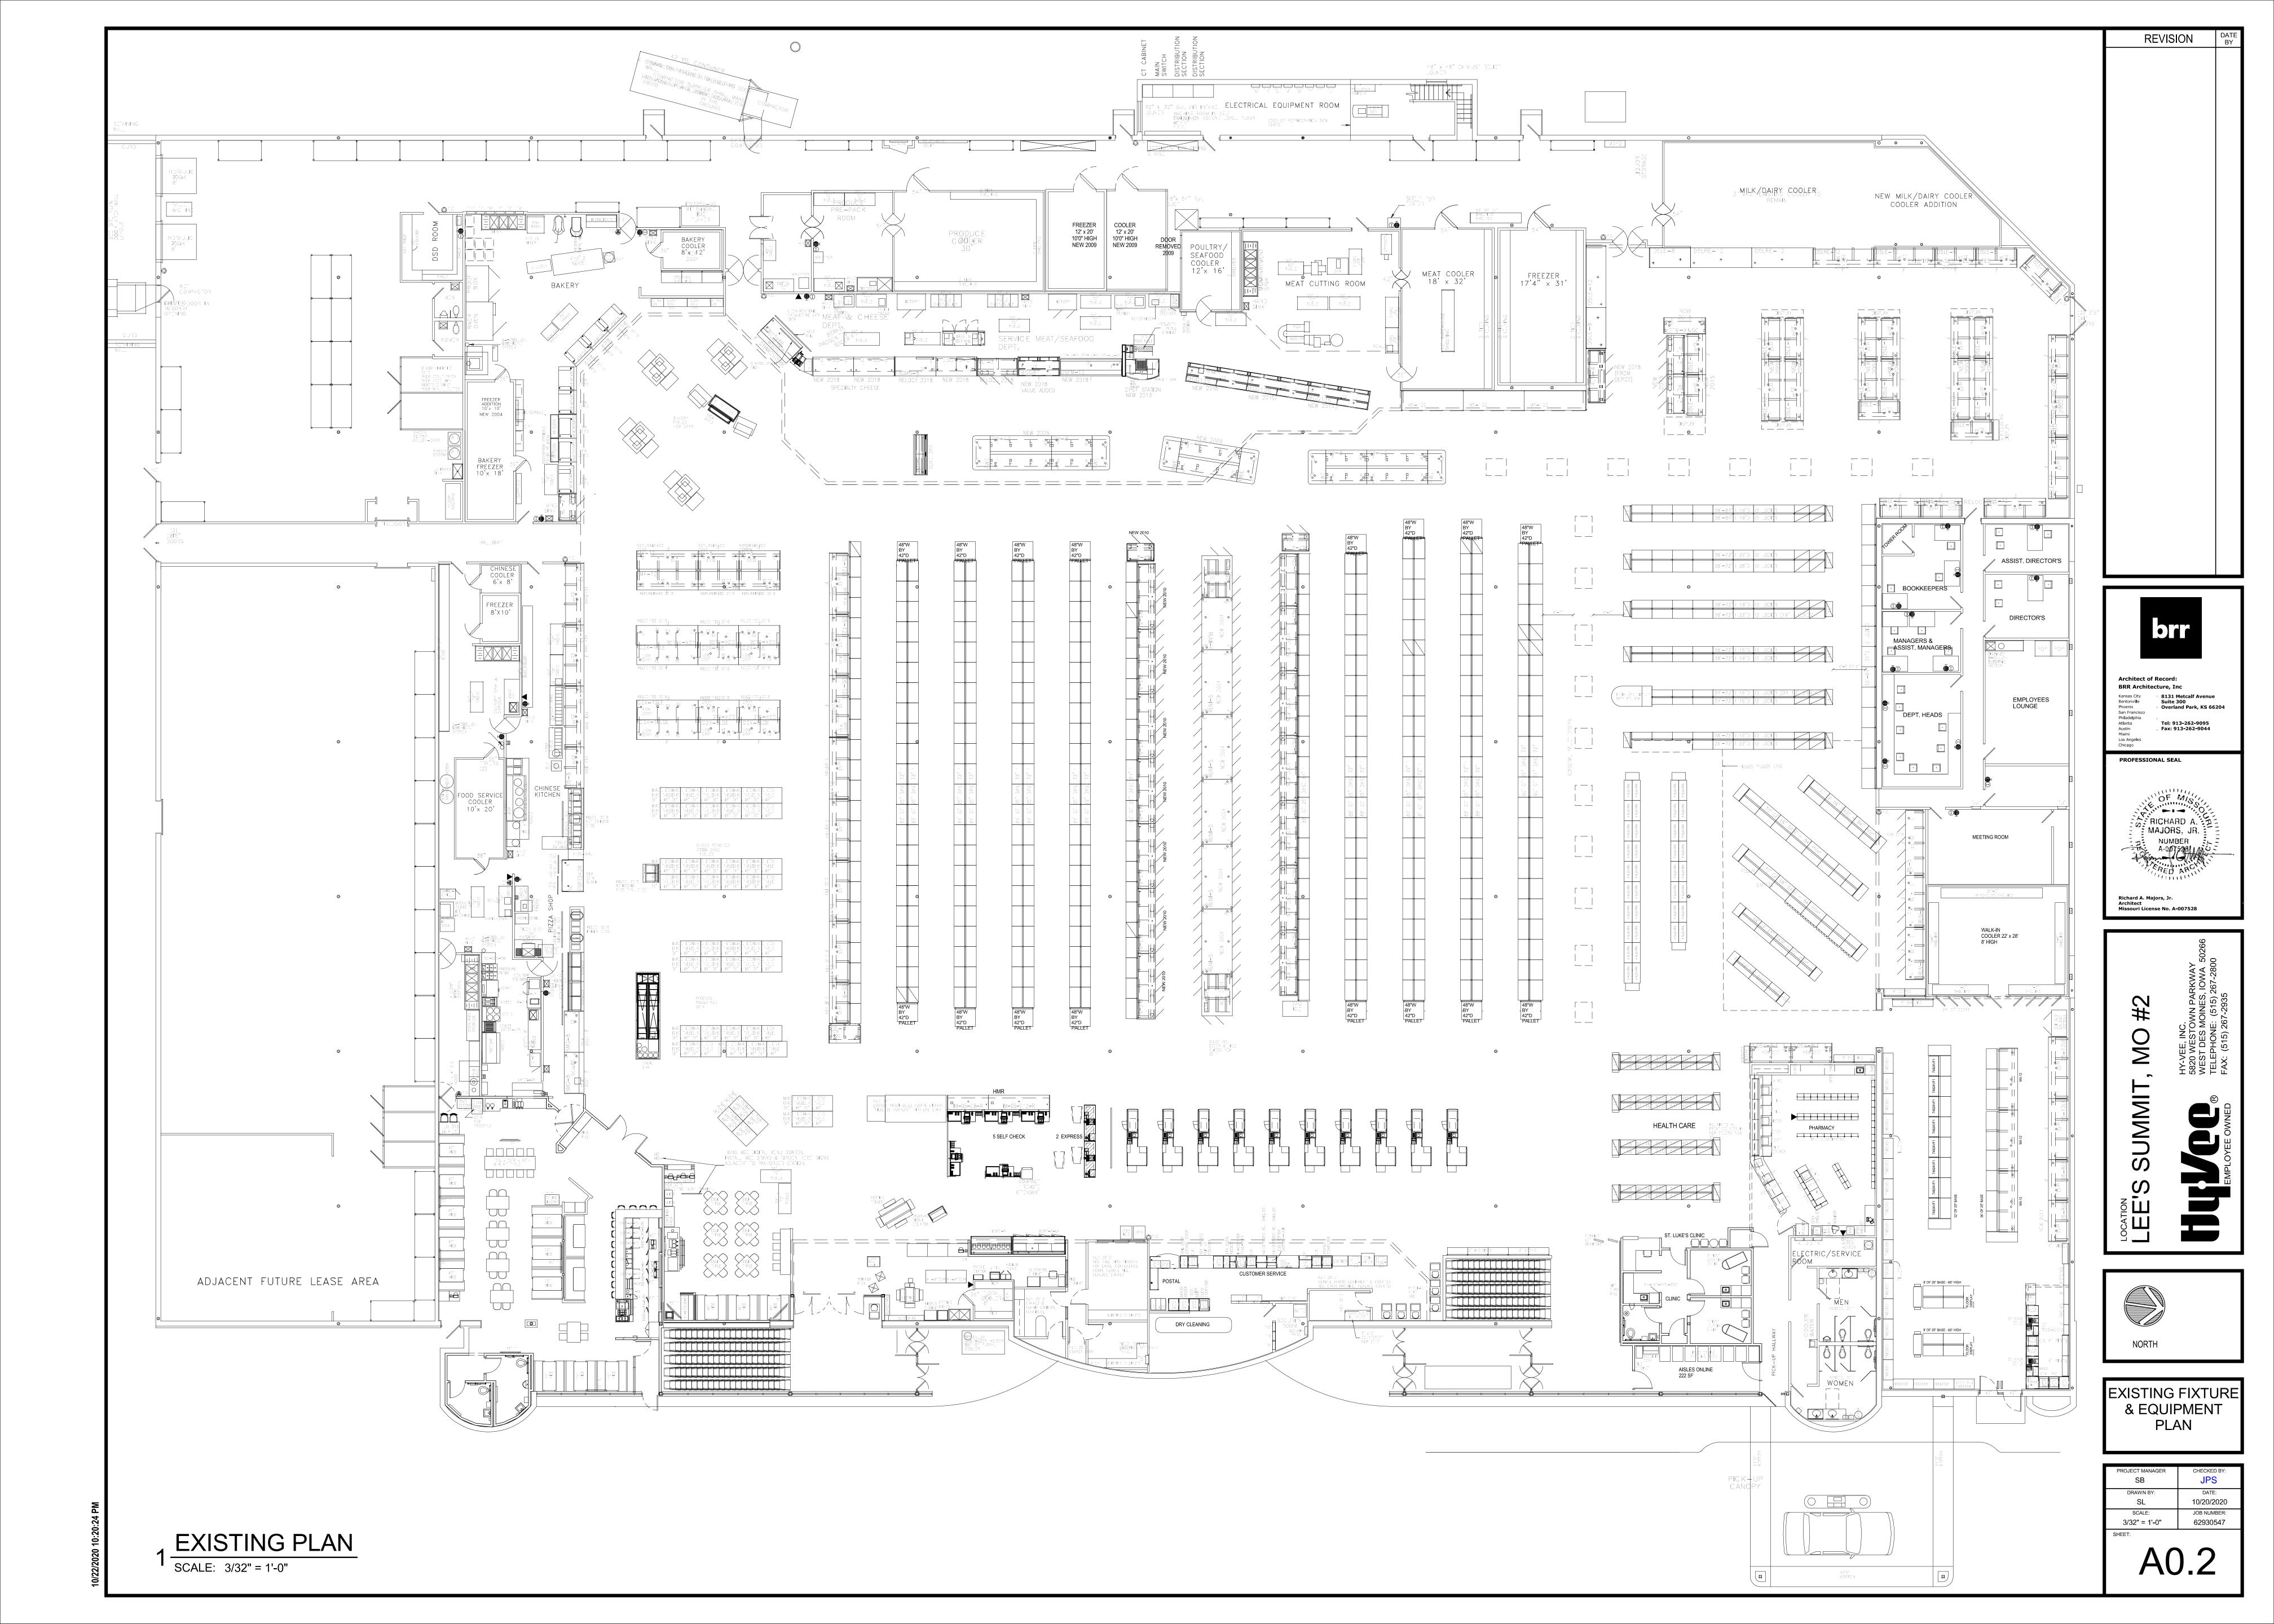

#### **SCOPE OF WORK**

- NEW WINE AND SPIRITS DEPARTMENT IN ADJACENT STORAGE SPACE NEW OFFICES AND EMPLOYEE LOUNGE IN ADJACENT STORAGE SPACE REMOVE MARKET GRILLE RESTAURANT AND ADD CASUAL SEATING AREA
- ADD STARBUCKS KIOSK
- ADD SUSHI ISLAND REMODEL AT KITCHEN AND PREP AREAS ADD DELICATESSEN DEPARTMENT
- NEW PRODUCE PREP AND PRODUCE COOLER ADD CUSTOMER REACH IN DOORS TO DAIRY COOLER
- RESET CENTER STORE FIXTURES NEW PHARMACY AND CLINIC
- NEW FLORAL DEPARTMENT NEW CUSTOMER SERVICE & AISLES ONLINE GROCERY PICK UP AREA AT FRONT OF STORE