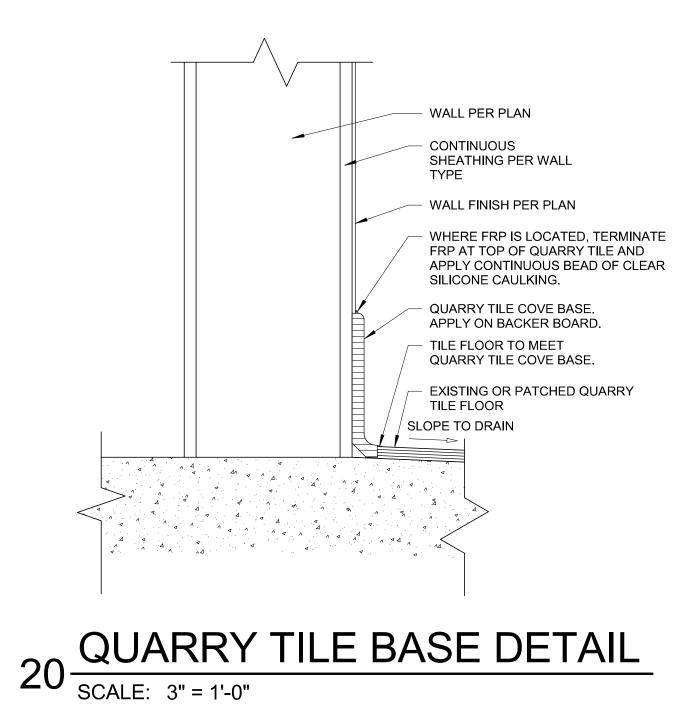

## 3 VCT TRANSITION SCALE: 6" = 1'-0"

### TILE TRANSITION

2 SCALE: 6" = 1'-0"

### INSULATED FLOOR SECTION

SCALE: 1/2" = 1'-0"

Tel: 913-262-9095 Fax: 913-262-9044

RICHARD A. MAJORS, JR.

PROFESSIONAL SEAL

FLOOR FINISH & JOINT PLAN

10/20/2020 JOB NUMBER: 62930547 As indicated

-----18x18 WOOD BOX PVC PIPE-SEE——/ FLOOR PLAN —GRANULAR FILL 5 PVC TRENCH JUNCTION
SCALE: 3/4" = 1'-0"