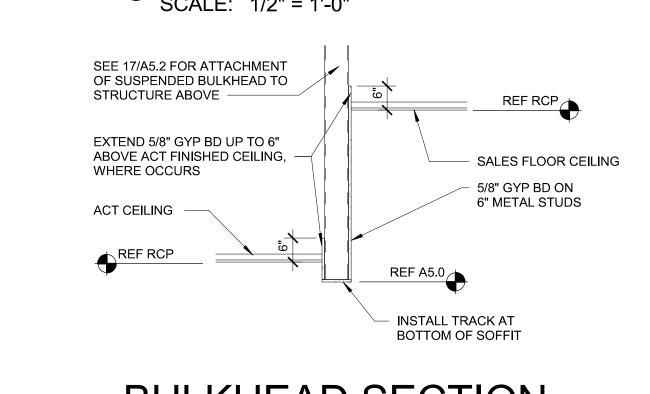

TION

SCALE: 3/8" = 1'-0"



2 ELEVATION

SCALE: 3/8" = 1'-0"



PARTIAL FLOOR PLAN -PRODUCE PREP SCALE: 3/16" = 1'-0"



**REVISION** 







ENLARGED PLAN & ELEVATIONS -PRODUCE PREP

| SB           | JPS         |
|--------------|-------------|
| DRAWN BY:    | DATE:       |
| AP           | 10/20/2020  |
| SCALE:       | JOB NUMBER: |
| As indicated | 62930547    |
| SHEET:       |             |
| ۸ ၁          | 12          |









ATTACH L2 x 2 x 16 GAUGE

CHORDS WITH (3) #12 TEK

TO TOP AND BOTTOM

(4) #10 TEK SCREWS

6" x 20 GAUGE METAL STUD BRACING AT 32" OC

MIN STUD TO STUD CONNECTION TYP UNO

### CONNECTION AT STRUCTURE



TYPICAL SLIP-JOINT DETAIL



## 11 CLOUD SECTION SCALE: 1/2" = 1'-0"



CLOUD AT ACT CEILING



## FRAMEWORK DETAIL





REF RCP

ACT CEILING, REF RCP















EXTEND 5/8" GYP BD

UP TO 6" ABOVE ACT FINISHED CEILING

DEPARTMENT SIGNAGE REF ELEVATIONS 5/8" GYP BD ON 6" METAL STUDS

3 5/8" METAL STUD



REVISION







| ENLARGED        |
|-----------------|
| PARTIAL RCP     |
| PLANS & CEILING |
| DETAILS         |
|                 |

| As indicated 62930547  SHEET: |                     |  |
|-------------------------------|---------------------|--|
| SCALE:                        | JOB NUMBER:         |  |
| DRAWN BY:<br>SB               | DATE:<br>10/20/2020 |  |
| PROJECT MANAGER<br>SB         | CHECKED BY:  JPS    |  |



REF DETAIL 13/A5.2 FOR CONNECTION

AT STRUCTURE

CEILING SYSTEM

SUSPENDED CEILING

SUSPENDED

ARMSTRONG

SYSTEM

5/8" GYP BD

, BULKHEAD SECTION



REVISION DATE BY

architect of Record:

Architect of Record:
BR