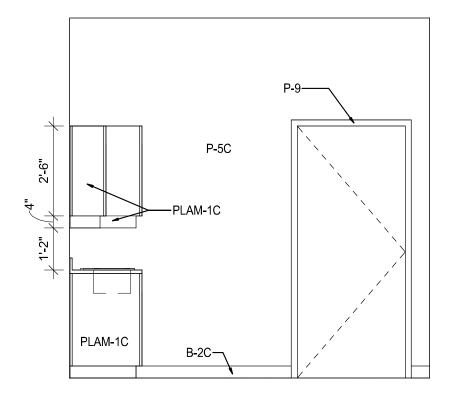

#### **SCOPE OF WORK**

- NEW WINE AND SPIRITS DEPARTMENT IN ADJACENT STORAGE SPACE NEW OFFICES AND EMPLOYEE LOUNGE IN ADJACENT STORAGE SPACE REMOVE MARKET GRILLE RESTAURANT AND ADD CASUAL SEATING AREA
- ADD STARBUCKS KIOSK
- ADD SUSHI ISLAND REMODEL AT KITCHEN AND PREP AREAS ADD DELICATESSEN DEPARTMENT
- NEW PRODUCE PREP AND PRODUCE COOLER ADD CUSTOMER REACH IN DOORS TO DAIRY COOLER
- RESET CENTER STORE FIXTURES NEW PHARMACY AND CLINIC
- NEW FLORAL DEPARTMENT NEW CUSTOMER SERVICE & AISLES ONLINE GROCERY PICK UP AREA AT FRONT OF STORE