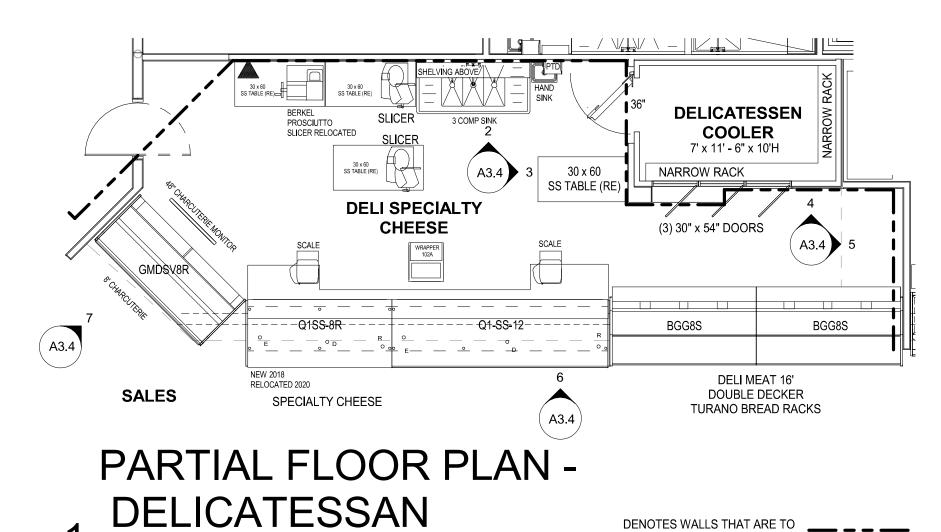

#### **SCOPE OF WORK**

- NEW WINE AND SPIRITS DEPARTMENT IN ADJACENT STORAGE SPACE NEW OFFICES AND EMPLOYEE LOUNGE IN ADJACENT STORAGE SPACE REMOVE MARKET GRILLE RESTAURANT AND ADD CASUAL SEATING AREA
- ADD STARBUCKS KIOSK
- ADD SUSHI ISLAND REMODEL AT KITCHEN AND PREP AREAS ADD DELICATESSEN DEPARTMENT
- NEW PRODUCE PREP AND PRODUCE COOLER ADD CUSTOMER REACH IN DOORS TO DAIRY COOLER
- RESET CENTER STORE FIXTURES NEW PHARMACY AND CLINIC
- NEW FLORAL DEPARTMENT NEW CUSTOMER SERVICE & AISLES ONLINE GROCERY PICK UP AREA AT FRONT OF STORE