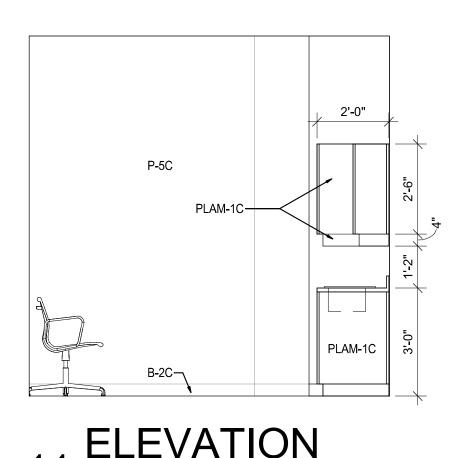

#### **SCOPE OF WORK**

- NEW WINE AND SPIRITS DEPARTMENT IN ADJACENT STORAGE SPACE NEW OFFICES AND EMPLOYEE LOUNGE IN ADJACENT STORAGE SPACE REMOVE MARKET GRILLE RESTAURANT AND ADD CASUAL SEATING AREA
- ADD STARBUCKS KIOSK
- ADD SUSHI ISLAND REMODEL AT KITCHEN AND PREP AREAS ADD DELICATESSEN DEPARTMENT
- NEW PRODUCE PREP AND PRODUCE COOLER ADD CUSTOMER REACH IN DOORS TO DAIRY COOLER
- RESET CENTER STORE FIXTURES NEW PHARMACY AND CLINIC
- NEW FLORAL DEPARTMENT NEW CUSTOMER SERVICE & AISLES ONLINE GROCERY PICK UP AREA AT FRONT OF STORE