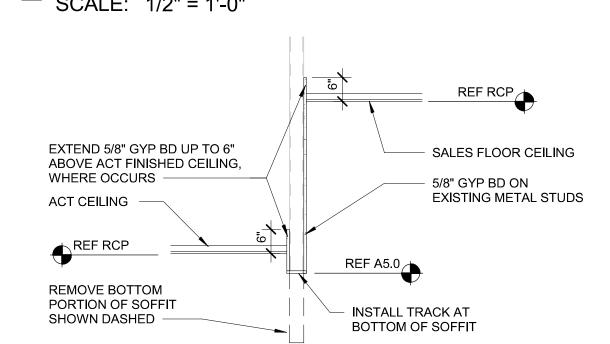

SCALE: 3/8" = 1'-0"



2 ELEVATION

SCALE: 3/8" = 1'-0"



PARTIAL FLOOR PLAN -PRODUCE PREP SCALE: 3/16" = 1'-0"



**REVISION** 







ENLARGED PLAN & ELEVATIONS -PRODUCE PREP

| SB           | JPS         |
|--------------|-------------|
| DRAWN BY:    | DATE:       |
| AP           | 10/20/2020  |
| SCALE:       | JOB NUMBER: |
| As indicated | 62930547    |
| SHEET:       |             |
| ۸ ၁          | 12          |









ATTACH L2 x 2 x 16 GAUGE

CHORDS WITH (3) #12 TEK

TO TOP AND BOTTOM

(4) #10 TEK SCREWS

6" x 20 GAUGE METAL STUD BRACING AT 32" OC

MIN STUD TO STUD CONNECTION TYP UNO

### CONNECTION AT STRUCTURE



TYPICAL SLIP-JOINT DETAIL



## 11 CLOUD SECTION SCALE: 1/2" = 1'-0"



CLOUD AT ACT CEILING



## FRAMEWORK DETAIL





REF RCP

ACT CEILING, REF RCP















EXTEND 5/8" GYP BD

UP TO 6" ABOVE ACT FINISHED CEILING

DEPARTMENT SIGNAGE REF ELEVATIONS 5/8" GYP BD ON 6" METAL STUDS

3 5/8" METAL STUD



REVISION







| ENLARGED        |
|-----------------|
| PARTIAL RCP     |
| PLANS & CEILING |
| DETAILS         |
|                 |

| As indicated 62930547  SHEET: |                     |  |
|-------------------------------|---------------------|--|
| SCALE:                        | JOB NUMBER:         |  |
| DRAWN BY:<br>SB               | DATE:<br>10/20/2020 |  |
| PROJECT MANAGER<br>SB         | CHECKED BY:  JPS    |  |



REF DETAIL 13/A5.2 FOR CONNECTION

AT STRUCTURE

CEILING SYSTEM

SUSPENDED CEILING

SUSPENDED

ARMSTRONG

SYSTEM

5/8" GYP BD

, BULKHEAD SECTION



REVISION DATE BY

architect of Record:

Architect of Record:
BRR Ar