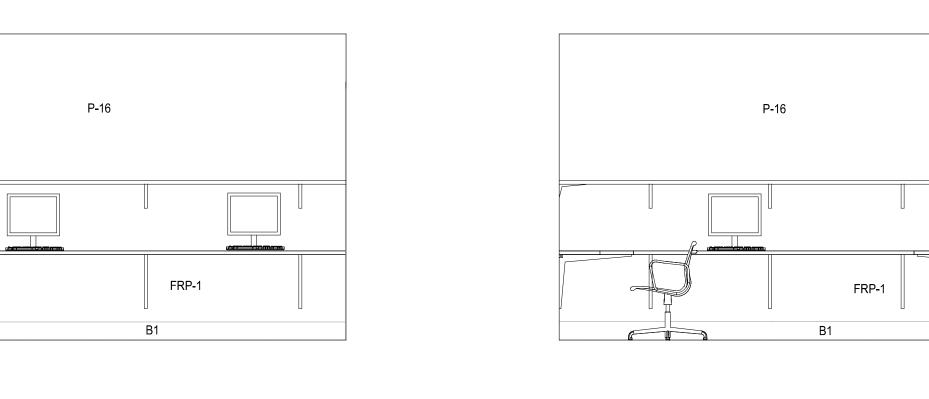

Architecture, Inc

PROFESSIONAL SEAL

RICHARD A. MAJORS, JR.

Richard A. Majors, Jr. Architect Missouri License No. A-007528

MO #2

8131 Metcalf Avenue Suite 300 Overland Park, KS 66204

REVISION

ENLARGED PLAN & ELEVATIONS -CLINIC

| SHEET:       |             |
|--------------|-------------|
| As indicated | 62930547    |
| SCALE:       | JOB NUMBER: |
| AP           | 10/20/2020  |
| DRAWN BY:    | DATE:       |
|              | JPS         |



A3.8

Suite 300 Overland Park, KS 66204



A3.8A

AP

10/20/2020

JOB NUMBER:

REVISION

8131 Metcalf Avenue Suite 300
Overland Park, KS 66204

Tel: 913-262-9095 Fax: 913-262-9044

 $\bigcup_{i=1}^{N}$ 

SUMMIT

RICHARD A. MAJORS, JR.

NUMBER A-00753811/











SCANROOM OFFICE

SCALE: 3/8" = 1'-0"





3/8" = 1'-0" 62930547

SHEET:

A3.8B



5 ELEVATION

SCALE: 3/8" = 1'-0"





3 ELEVATION

SCALE: 3/8" = 1'-0"



2 ELEVATION

SCALE: 3/8" = 1'-0"





REVISION



REVISION DATE BY

1 ASI #1 11/12/20

Architect of Record:
BRR Architecture, Inc

Kansas City
Bentonville
Suite 300
Phoenix
Overland Park, KS 66204

San Francisco
Philadelphia
Atlanta
Austin
Los Angeles
Chicago

PROFESSIONAL SEAL

RICHARD A.

NUMBER
A-00 38

NUMBER
A-00 38

Richard A. Majors, 1r
Architect
Missouri License No. A-007528

LEE'S SUMMIT, MO #2

LEE'S SUMMIT, MO #2

HY-VEE, INC.
5820 WESTOWN PARKW
WEST DES MOINES, IOW
TELEPHONE: (515) 267-2935

FAX: (515) 267-2935



ENLARGED PLAN & ELEVATIONS -WINE & SPIRITS

PROJECT MANAGER
SB
JPS

DRAWN BY:
AP
10/20/2020
SCALE:
As indicated

DATE:
10/20/2020
JOB NUMBER:
62930547

SHEET:

A3.12



DO NOT CUT TILE AT BASE