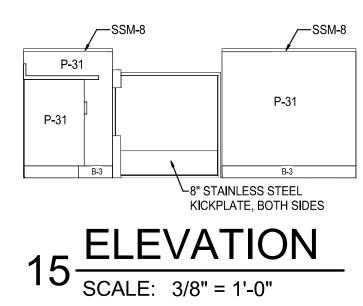

MANAGER | CHECKED BY: |
|                 |             |





**DETAIL 19/A3.1** 

FOR FINISH SCHEDULE SEE SHEET A2.2. BASE & FLOOR TILE - GRANULAR QUARTZ EPOXY - SEE FLOOR FINISH PLAN FOR COLOR DESIGNATION - BASE REFERENCE

ALL MILLWORK IN FOOD SERVICE AREAS TO HAVE ALL SURFACES FINISHED-NO EXPOSED EDGES OR UNDER SIDES



### 21 EPOXY BASE DETAIL SCALE: 3" = 1'-0"





**REVISION** 









ENLARGED PLAN & ELEVATIONS -FOOD SERVICE

| PROJECT MANAGER | CHECKED BY: |
|-----------------|-------------|
| SB              | JPS         |
| DRAWN BY:       | DATE:       |
| AP              | 10/20/2020  |
| SCALE:          | JOB NUMBER: |
| As indicated    | 62930547    |
| SHEET:          |             |
|                 |             |

A3.1A









17 ELEVATION

SCALE: 3/8" = 1'-0"







PARTIAL FLOOR PLAN -14 FOOD SERVICE

SCALE: 3/16" = 1'-0"













SCALE: 3/16" = 1'-0"



DENOTES WALLS THAT ARE TO RECEIVE CERAMIC WALL TILE

SUMMIT

| A3.4         |             |  |  |
|--------------|-------------|--|--|
| As indicated | 62930547    |  |  |
| SCALE:       | JOB NUMBER: |  |  |
| AP           | 10/20/2020  |  |  |
| DRAWN BY:    | DATE:       |  |  |
| SB           | JPS         |  |  |

REVISION

BRR Architecture, Inc

PROFESSIONAL SEAL

8131 Metcalf Ave Suite 300 Overland Park, KS 66204

Tel: 913-262-9095 Fax: 913-262-9044

RICHARD A. MAJORS, JR.

**GENERAL NOTES** 

FOR FINISH SCHEDULE SEE SHEET A2.2.







10/20/2020

JOB NUMBER: 62930547



REVISION

Architect of Record: BRR Architecture, Inc

Richard A. Majpṛṣṇāṇ20 Architect Missouri License No. A-007528