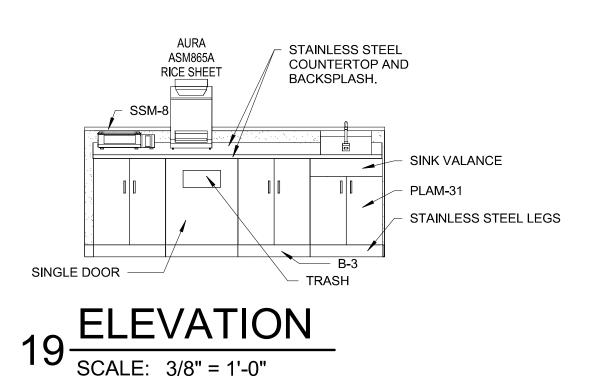

|
| SB              | JPS         |
| PROJECT MANAGER | CHECKED BY: |
|                 |             |





**DETAIL 19/A3.1** 

FOR FINISH SCHEDULE SEE SHEET A2.2. BASE & FLOOR TILE - GRANULAR QUARTZ EPOXY - SEE FLOOR FINISH PLAN FOR COLOR DESIGNATION - BASE REFERENCE

ALL MILLWORK IN FOOD SERVICE AREAS TO HAVE ALL SURFACES FINISHED-NO EXPOSED EDGES OR UNDER SIDES



### 21 EPOXY BASE DETAIL SCALE: 3" = 1'-0"





**REVISION** 









ENLARGED PLAN & ELEVATIONS -FOOD SERVICE

| PROJECT MANAGER | CHECKED BY: |
|-----------------|-------------|
| SB              | JPS         |
| DRAWN BY:       | DATE:       |
| AP              | 10/20/2020  |
| SCALE:          | JOB NUMBER: |
| As indicated    | 62930547    |
| SHEET:          |             |
|                 |             |

A3.1A









17 ELEVATION

SCALE: 3/8" = 1'-0"







PARTIAL FLOOR PLAN -14 FOOD SERVICE

SCALE: 3/16" = 1'-0"













SCALE: 3/16" = 1'-0"



DENOTES WALLS THAT ARE TO RECEIVE CERAMIC WALL TILE

SUMMIT

| A3.4         |             |  |  |
|--------------|-------------|--|--|
| As indicated | 62930547    |  |  |
| SCALE:       | JOB NUMBER: |  |  |
| AP           | 10/20/2020  |  |  |
| DRAWN BY:    | DATE:       |  |  |
| SB           | JPS         |  |  |

REVISION

BRR Architecture, Inc

PROFESSIONAL SEAL

8131 Metcalf Ave Suite 300 Overland Park, KS 66204

Tel: 913-262-9095 Fax: 913-262-9044

RICHARD A. MAJORS, JR.

**GENERAL NOTES** 

FOR FINISH SCHEDULE SEE SHEET A2.2.







10/20/2020

JOB NUMBER: 62930547



REVISION

Architect of Record: BRR Architecture, Inc

Richard A. Majpṛṣ