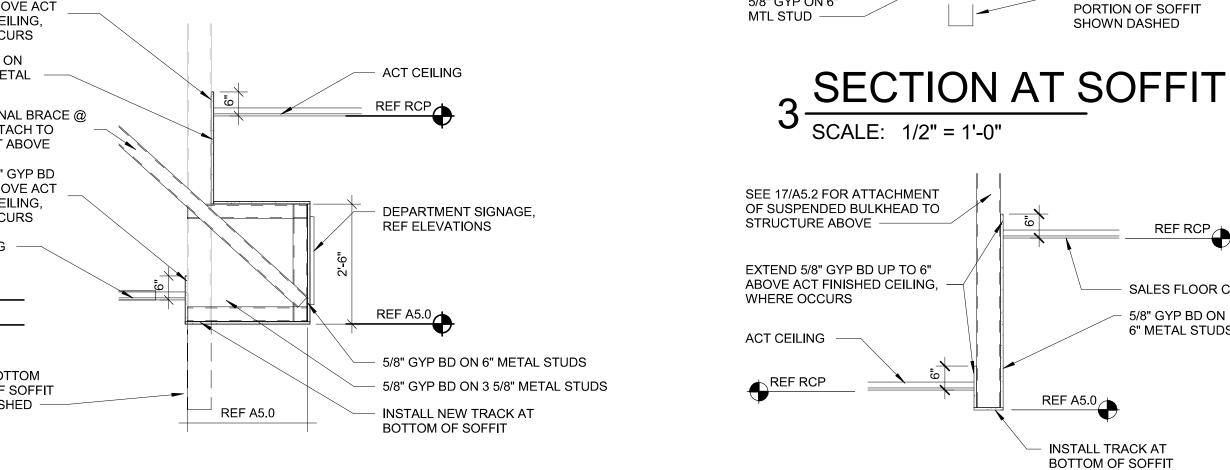

I7. WHEN UTILITIES ARE REMOVED, CAP AND SEAL A MINIMUM OF 8" BELOW FINISH FLOOR OR A MINIMUM OF 6" ABOVE FINISH CEILING

19. NOTES INDICATING DEMOLITION WORK ARE NOT CONFINED SOLELY TO THE DEMOLITION PLANS. THE GENERAL CONTRACTOR SHALL REVIEW ALL CONSTRUCTION DOCUMENTS, INCLUSIVE OF SCHEDULES AND SPECIFICATIONS, TO DETERMINE FULL EXTENT OF 20. IT IS THE CONTRACTOR'S RESPONSIBILITY TO PROVIDE ADEQUATE SHORING, BRACING AND SUPPORT SYSTEMS FOR EXISTING