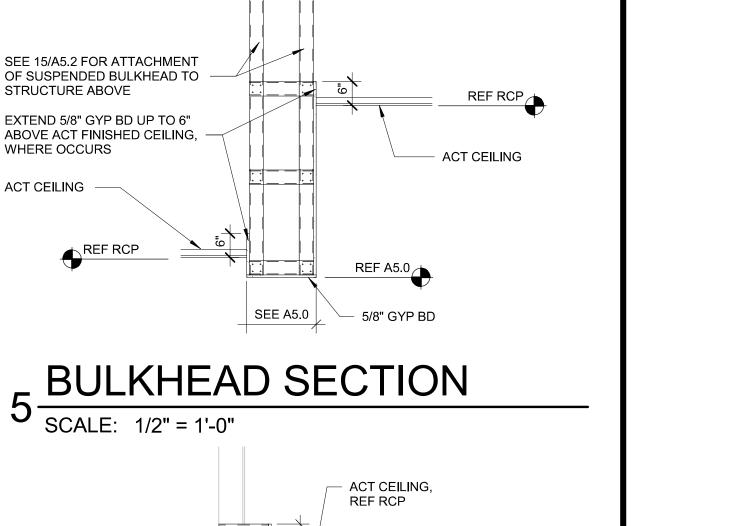

ALE: 3/8" = 1'-0"



2 ELEVATION

SCALE: 3/8" = 1'-0"



PARTIAL FLOOR PLAN -PRODUCE PREP SCALE: 3/16" = 1'-0"



**REVISION** 







ENLARGED PLAN & ELEVATIONS -PRODUCE PREP

| SB           | JPS         |
|--------------|-------------|
| DRAWN BY:    | DATE:       |
| AP           | 10/20/2020  |
| SCALE:       | JOB NUMBER: |
| As indicated | 62930547    |
| SHEET:       |             |
| ۸ ၁          | 12          |









ATTACH L2 x 2 x 16 GAUGE

CHORDS WITH (3) #12 TEK

TO TOP AND BOTTOM

(4) #10 TEK SCREWS

6" x 20 GAUGE METAL STUD BRACING AT 32" OC

MIN STUD TO STUD CONNECTION TYP UNO

### CONNECTION AT STRUCTURE



TYPICAL SLIP-JOINT DETAIL



## 11 CLOUD SECTION SCALE: 1/2" = 1'-0"



CLOUD AT ACT CEILING



## FRAMEWORK DETAIL





REF RCP

ACT CEILING, REF RCP















EXTEND 5/8" GYP BD

UP TO 6" ABOVE ACT FINISHED CEILING

DEPARTMENT SIGNAGE REF ELEVATIONS 5/8" GYP BD ON 6" METAL STUDS

3 5/8" METAL STUD



REVISION







| ENLARGED        |
|-----------------|
| PARTIAL RCP     |
| PLANS & CEILING |
| DETAILS         |
|                 |

| As indicated 62930547  SHEET: |                     |  |
|-------------------------------|---------------------|--|
| SCALE:                        | JOB NUMBER:         |  |
| DRAWN BY:<br>SB               | DATE:<br>10/20/2020 |  |
| PROJECT MANAGER<br>SB         | CHECKED BY:  JPS    |  |



REF DETAIL 13/A5.2 FOR CONNECTION

AT STRUCTURE

CEILING SYSTEM

SUSPENDED CEILING

SUSPENDED

ARMSTRONG

SYSTEM

5/8" GYP BD

, BULKHEAD SECTION



REVISION DATE BY

architect of Record:

Architect of Record:
BRR Archit