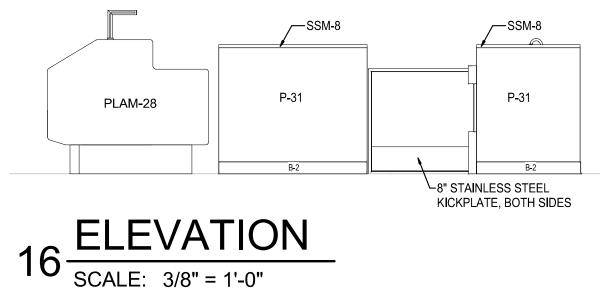

ECT MANAGER | CHECKED BY: |
|                 |             |





**DETAIL 19/A3.1** 

FOR FINISH SCHEDULE SEE SHEET A2.2. BASE & FLOOR TILE - GRANULAR QUARTZ EPOXY - SEE FLOOR FINISH PLAN FOR COLOR DESIGNATION - BASE REFERENCE

ALL MILLWORK IN FOOD SERVICE AREAS TO HAVE ALL SURFACES FINISHED-NO EXPOSED EDGES OR UNDER SIDES



### 21 EPOXY BASE DETAIL SCALE: 3" = 1'-0"





**REVISION** 









ENLARGED PLAN & ELEVATIONS -FOOD SERVICE

| PROJECT MANAGER | CHECKED BY: |
|-----------------|-------------|
| SB              | JPS         |
| DRAWN BY:       | DATE:       |
| AP              | 10/20/2020  |
| SCALE:          | JOB NUMBER: |
| As indicated    | 62930547    |
| SHEET:          |             |
|                 |             |

A3.1A









17 ELEVATION

SCALE: 3/8" = 1'-0"







PARTIAL FLOOR PLAN -14 FOOD SERVICE

SCALE: 3/16" = 1'-0"













SCALE: 3/16" = 1'-0"



DENOTES WALLS THAT ARE TO RECEIVE CERAMIC WALL TILE

SUMMIT

| A3.4         |             |  |  |
|--------------|-------------|--|--|
| As indicated | 62930547    |  |  |
| SCALE:       | JOB NUMBER: |  |  |
| AP           | 10/20/2020  |  |  |
| DRAWN BY:    | DATE:       |  |  |
| SB           | JPS         |  |  |

REVISION

BRR Architecture, Inc

PROFESSIONAL SEAL

8131 Metcalf Ave Suite 300 Overland Park, KS 66204

Tel: 913-262-9095 Fax: 913-262-9044

RICHARD A. MAJORS, JR.

**GENERAL NOTES** 

FOR FINISH SCHEDULE SEE SHEET A2.2.







10/20/2020

JOB NUMBER: 62930547



REVISION

Architect of Record: BRR Architecture, Inc

Richard A. Majpṛṣṇāṇ20 Architect Missouri License No. A-0075