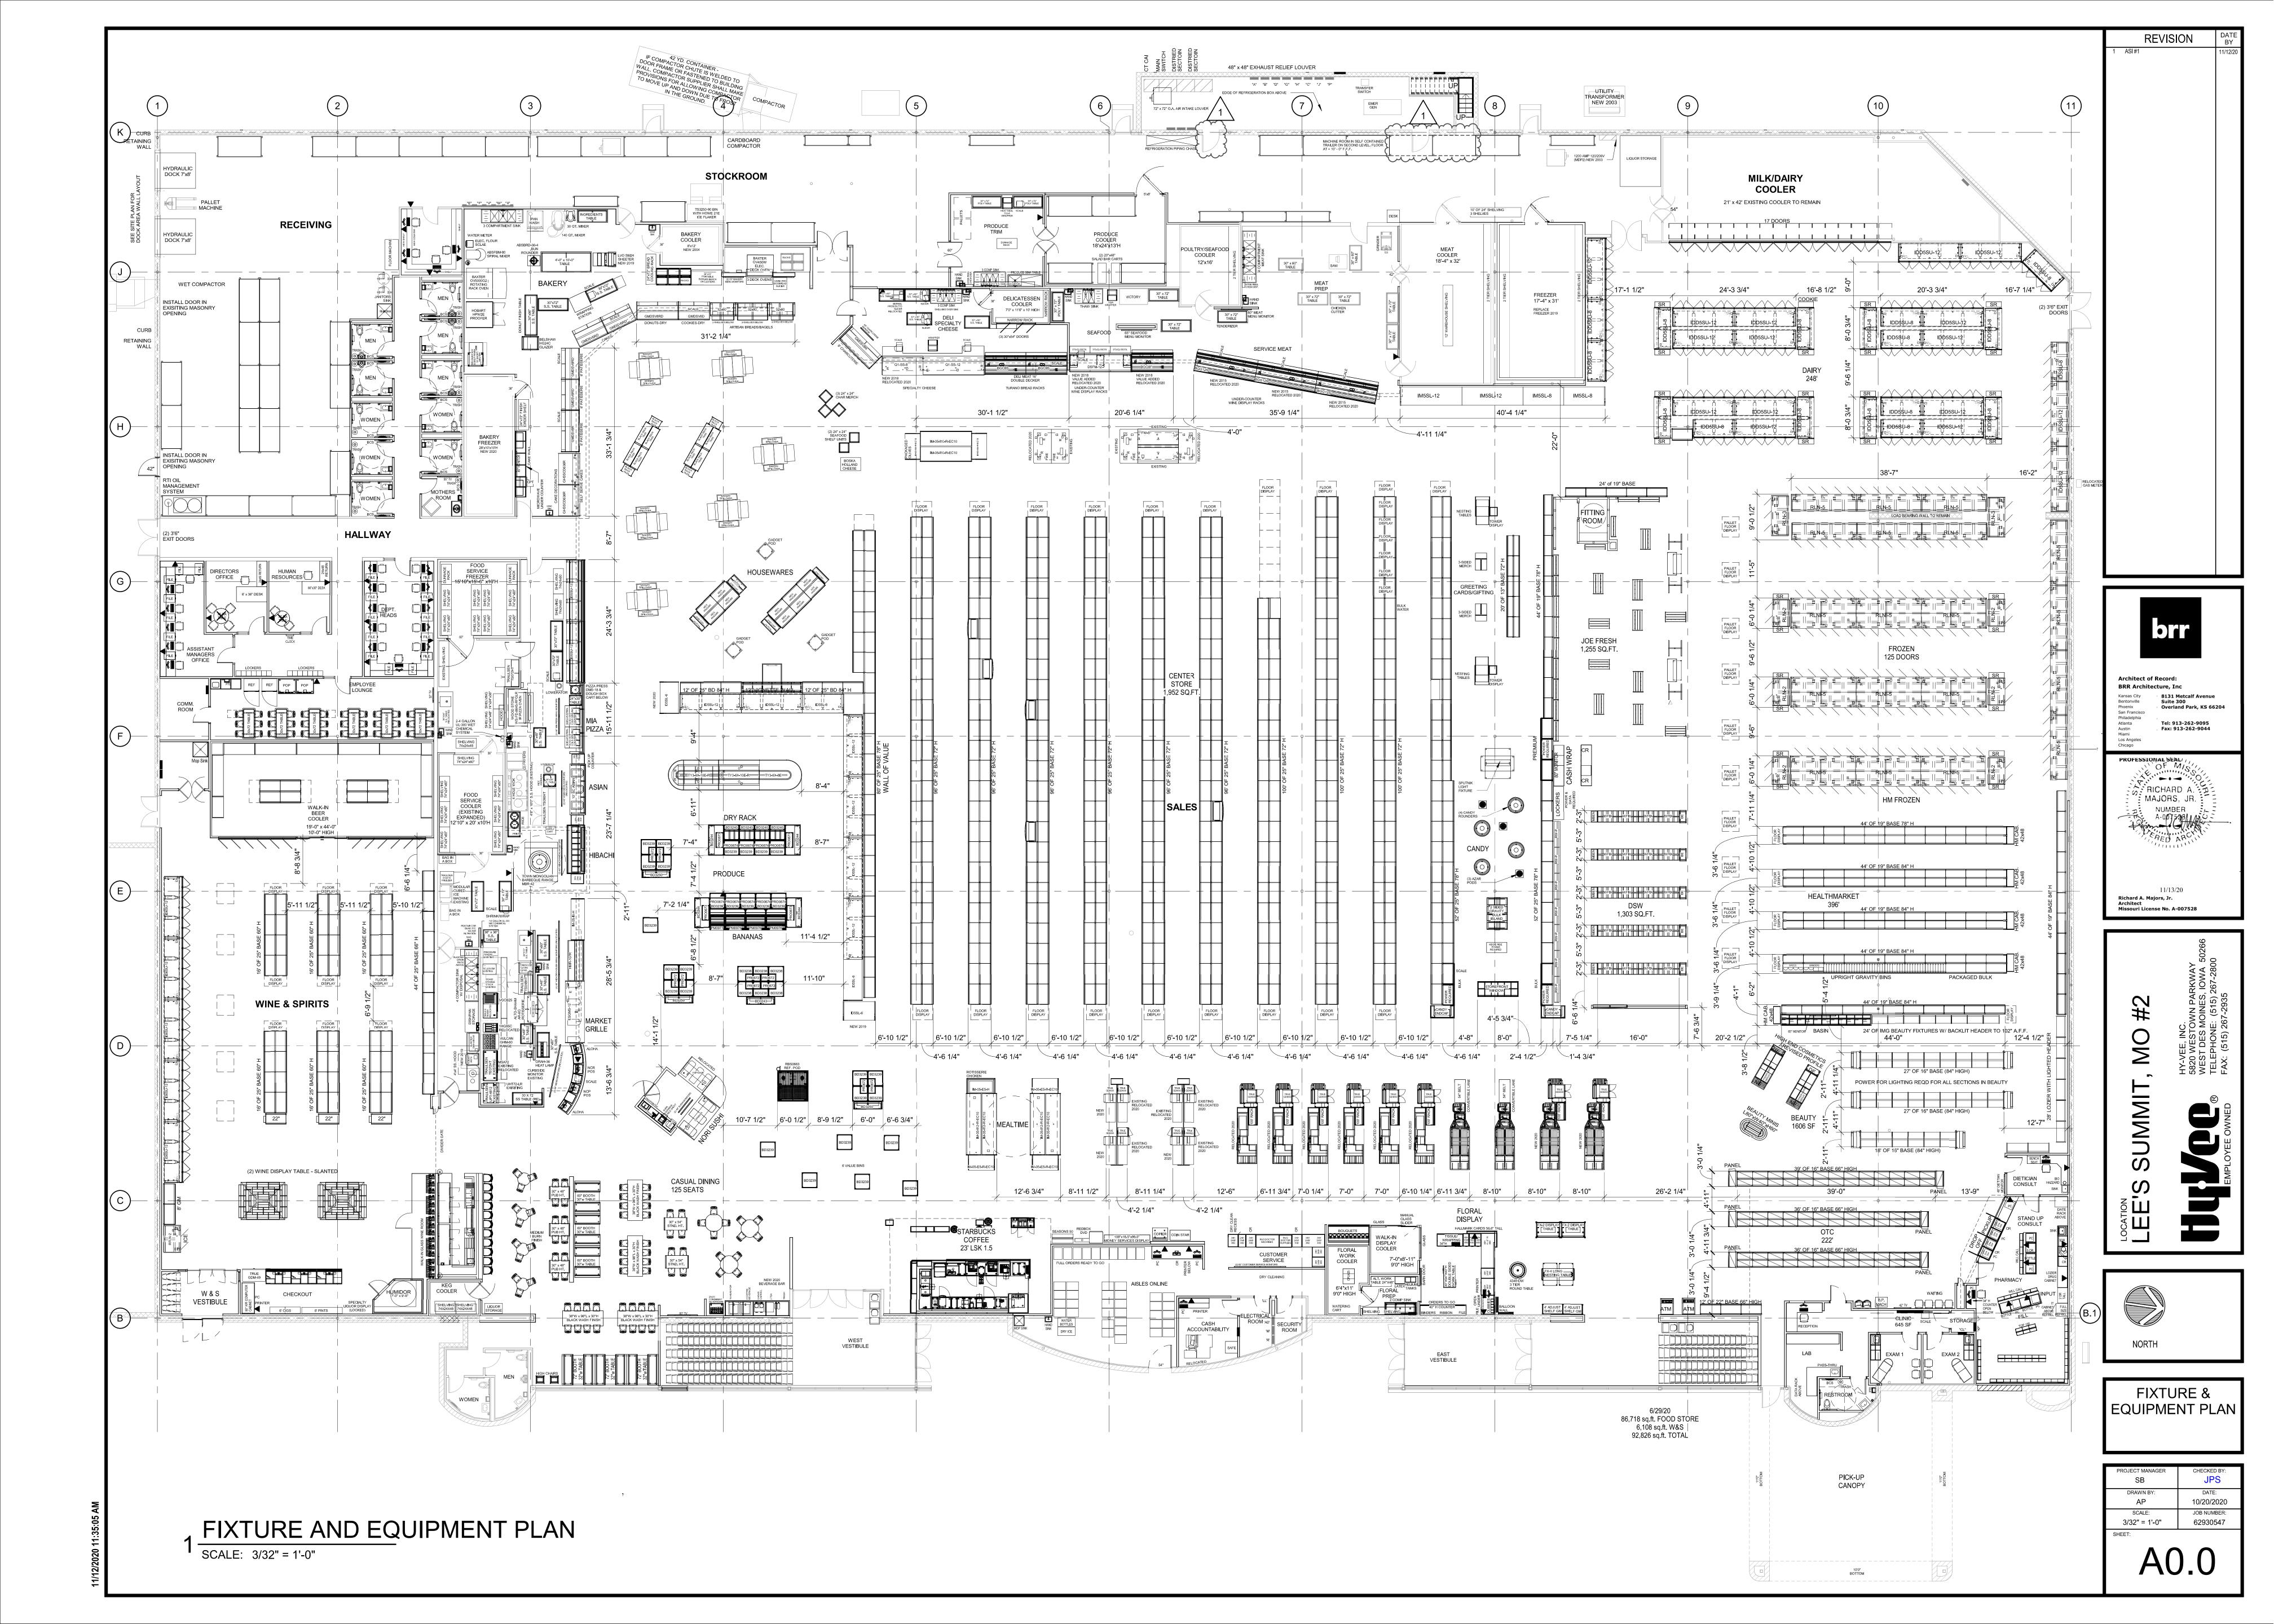

#### **SCOPE OF WORK**

- NEW WINE AND SPIRITS DEPARTMENT IN ADJACENT STORAGE SPACE NEW OFFICES AND EMPLOYEE LOUNGE IN ADJACENT STORAGE SPACE REMOVE MARKET GRILLE RESTAURANT AND ADD CASUAL SEATING AREA
- ADD STARBUCKS KIOSK
- ADD SUSHI ISLAND REMODEL AT KITCHEN AND PREP AREAS ADD DELICATESSEN DEPARTMENT
- NEW PRODUCE PREP AND PRODUCE COOLER ADD CUSTOMER REACH IN DOORS TO DAIRY COOLER
- RESET CENTER STORE FIXTURES NEW PHARMACY AND CLINIC
- NEW FLORAL DEPARTMENT NEW CUSTOMER SERVICE & AISLES ONLINE GROCERY PICK UP AREA AT FRONT OF STORE

## LEE'S SUMMIT, MO #2

310 SW WARD RD, LEE'S SUMMIT, MO 64081