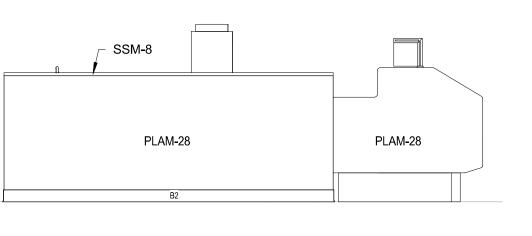

B              | JPS         |
| PROJECT MANAGER | CHECKED BY: |
|                 |             |





**DETAIL 19/A3.1** 

FOR FINISH SCHEDULE SEE SHEET A2.2. BASE & FLOOR TILE - GRANULAR QUARTZ EPOXY - SEE FLOOR FINISH PLAN FOR COLOR DESIGNATION - BASE REFERENCE

ALL MILLWORK IN FOOD SERVICE AREAS TO HAVE ALL SURFACES FINISHED-NO EXPOSED EDGES OR UNDER SIDES



### 21 EPOXY BASE DETAIL SCALE: 3" = 1'-0"





**REVISION** 









ENLARGED PLAN & ELEVATIONS -FOOD SERVICE

| PROJECT MANAGER | CHECKED BY: |
|-----------------|-------------|
| SB              | JPS         |
| DRAWN BY:       | DATE:       |
| AP              | 10/20/2020  |
| SCALE:          | JOB NUMBER: |
| As indicated    | 62930547    |
| SHEET:          |             |
|                 |             |

A3.1A









17 ELEVATION

SCALE: 3/8" = 1'-0"







PARTIAL FLOOR PLAN -14 FOOD SERVICE

SCALE: 3/16" = 1'-0"













SCALE: 3/16" = 1'-0"



DENOTES WALLS THAT ARE TO RECEIVE CERAMIC WALL TILE

SUMMIT

| A3.4         |             |  |  |
|--------------|-------------|--|--|
| As indicated | 62930547    |  |  |
| SCALE:       | JOB NUMBER: |  |  |
| AP           | 10/20/2020  |  |  |
| DRAWN BY:    | DATE:       |  |  |
| SB           | JPS         |  |  |

REVISION

BRR Architecture, Inc

PROFESSIONAL SEAL

8131 Metcalf Ave Suite 300 Overland Park, KS 66204

Tel: 913-262-9095 Fax: 913-262-9044

RICHARD A. MAJORS, JR.

**GENERAL NOTES** 

FOR FINISH SCHEDULE SEE SHEET A2.2.







10/20/2020

JOB NUMBER: 62930547



REVISION

Architect of Record: BRR Architecture, Inc

Richard A. Majpṛṣṇāṇ20