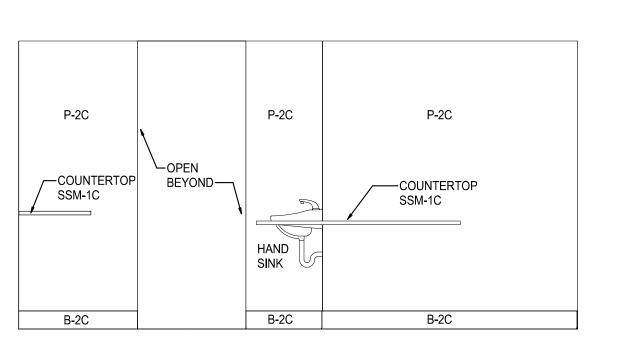

Architecture, Inc

PROFESSIONAL SEAL

8131 Metcalf Ave Suite 300 Overland Park, KS 66204

Tel: 913-262-9095 Fax: 913-262-9044

RICHARD A. MAJORS, JR.

**GENERAL NOTES** 

FOR FINISH SCHEDULE SEE SHEET A2.2.







10/20/2020

JOB NUMBER: 62930547



REVISION

Architect of Record: BRR Architecture, Inc

Richard A. Majpṛṣṇāṇ20 Architect Missouri License No. A-007528

SUMMIT

ENLARGED PLAN & ELEVATIONS -PHARMACY

A3.7

8131 Metcalf Avenue Suite 300 Overland Park, KS 66204

Tel: 913-262-9095 Fax: 913-262-9044

**GENERAL NOTES** 

FOR FINISH SCHEDULE SEE SHEET A2.2.

















16 ELEVATION

SCALE: 3/8" = 1'-0"



14 ELEVATION

SCALE: 3/8" = 1'-0"

13 ELEVATION
| SCALE: 3/8" = 1'-0"

12 ELEVATION
SCALE: 3/8" = 1'-0"

11 ELEVATION
SCALE: 3/8" = 1'-0"

10 ELEVATION
SCALE: 3/8" = 1'-0"













9 ELEVATION

SCALE: 3/8" = 1'-0"



7 ELEVATION
SCALE: 3/8" = 1'-0"

6 ELEVATION
SCALE: 3/8" = 1'-0"

5 ELEVATION

SCALE: 3/8" = 1'-0"

4 ELEVATION

SCALE: 3/8" = 1'-0"









PARTIAL FLOOR PLAN -CLINIC



Architect of Record: BRR Architecture, Inc

PROFESSIONAL SEAL

RICHARD A. MAJORS, JR.

Richard A. Majors, Jr. Architect Missouri License No. A-007528

MO #2

8131 Metcalf Avenue Suite 300 Overland Park, KS 66204

REVISION

ENLARGED PLAN & ELEVATIONS -CLINIC

| SHEET:       |             |
|--------------|-------------|
| As indicated | 62930547    |
| SCALE:       | JOB NUMBER: |
| AP           | 10/20/2020  |
| DRAWN BY:    | DATE:       |
|              | JPS         |



A3.8

Suite 300 Overland Park, KS 66204



A3.8A

AP

10/20/2020

JOB NUMBER:

REVISION

8131 Metcalf Ave