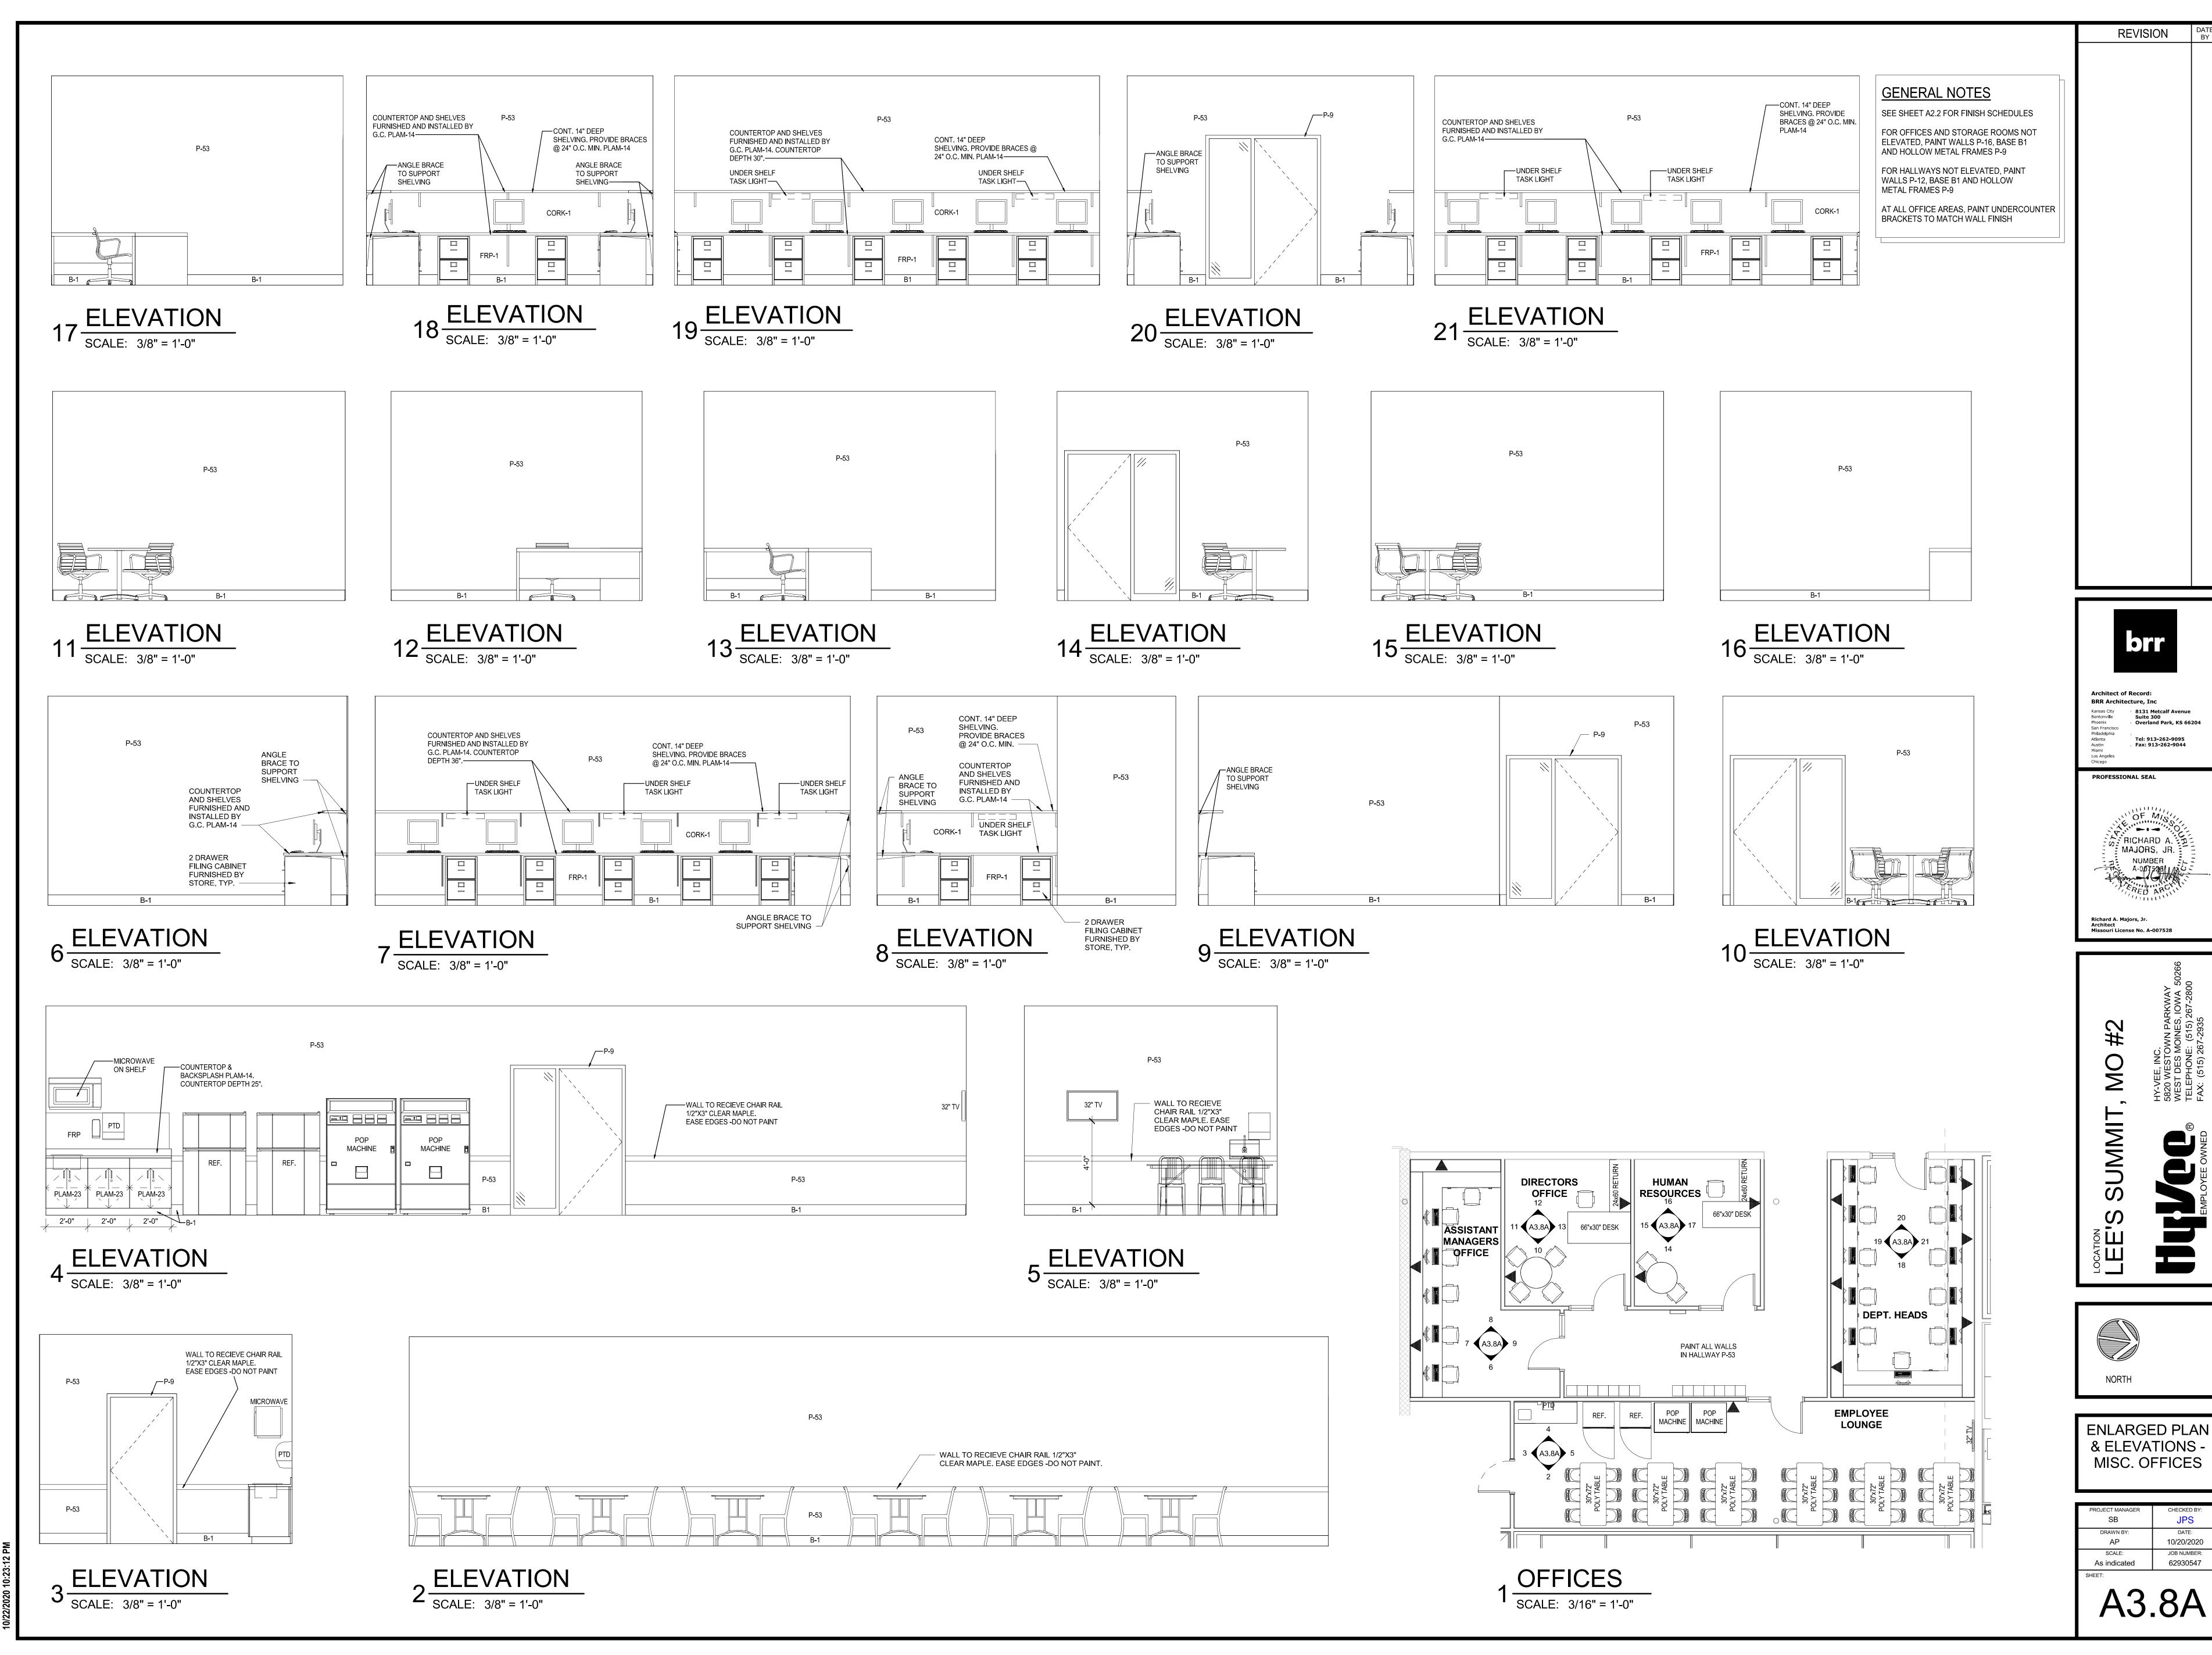

TION
SCALE: 3/8" = 1'-0"

10 ELEVATION
SCALE: 3/8" = 1'-0"













9 ELEVATION

SCALE: 3/8" = 1'-0"



7 ELEVATION
SCALE: 3/8" = 1'-0"

6 ELEVATION
SCALE: 3/8" = 1'-0"

5 ELEVATION

SCALE: 3/8" = 1'-0"

4 ELEVATION

SCALE: 3/8" = 1'-0"









PARTIAL FLOOR PLAN -CLINIC



Architect of Record: BRR Architecture, Inc

PROFESSIONAL SEAL

RICHARD A. MAJORS, JR.

Richard A. Majors, Jr. Architect Missouri License No. A-007528

MO #2

8131 Metcalf Avenue Suite 300 Overland Park, KS 66204

REVISION

ENLARGED PLAN & ELEVATIONS -CLINIC

| SHEET:       |             |
|--------------|-------------|
| As indicated | 62930547    |
| SCALE:       | JOB NUMBER: |
| AP           | 10/20/2020  |
| DRAWN BY:    | DATE:       |
|              | JPS         |



A3.8

Suite 300 Overland Park, KS 66204



A3.8A

AP

10/20/2020

JOB NUMBER:

REVISION

8131 Metcalf Avenue Suite 300
Overland Park, KS 66204

Tel: 913-262-9095 Fax: 913-262-9044

 $\bigcup_{i=1}^{N}$ 

SUMMIT

RICHARD A. MAJORS, JR.

NUMBER A-00753811/











SCANROOM OFFICE

SCALE: 3/8" = 1'-0"





3/8" = 1'-0" 62930547

SHEET:

A3.8B



5 ELEVATION

SCALE: 3/8" = 1'-0"





3 ELEVATION

SCALE: 3/8" = 1'-0"



2 ELEVATION

SCALE: 3/8" = 1'-0"





REVISION



REVISION DATE BY

1 ASI #1 11/12/20

Architect of Record:
BRR Architecture, Inc

Kansas City
Bentonville
Suite 300
Phoenix
Overland Park, KS 66204

San Francisco
Philadelphia
Atlanta
Austin
Los Angeles
Chicago

PROFESSIONAL SEAL

RICHARD A.

NUMBER
A-00 38

NUMBER
A-00 38

Richard A. Majors, 1r
Architect
Missouri License No. A-007528

LEE'S SUMMIT, MO #2

LEE'S SUMMI