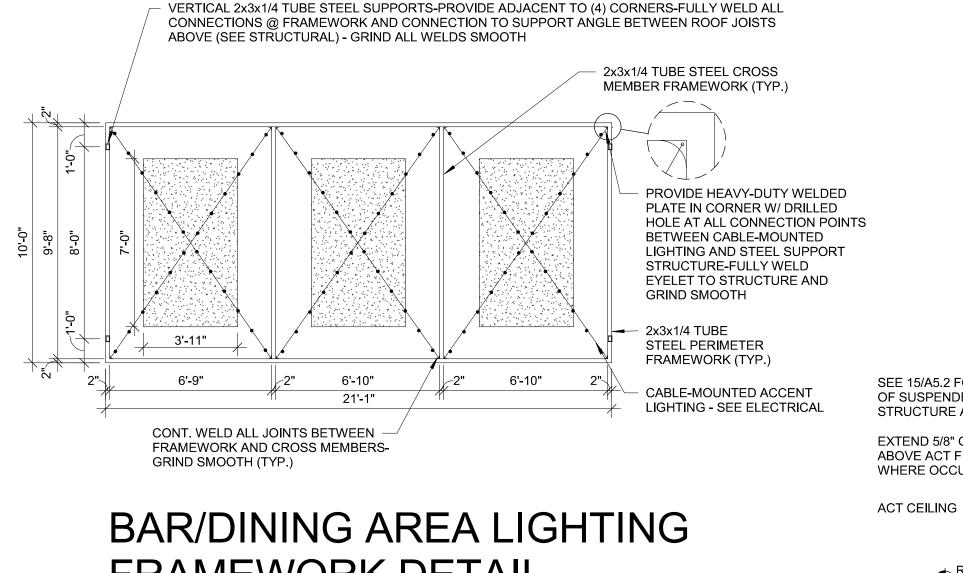

E: 3/8" = 1'-0"



4 ELEVATION

SCALE: 3/8" = 1'-0"



3 ELEVATION

SCALE: 3/8" = 1'-0"



2 ELEVATION

SCALE: 3/8" = 1'-0"



PARTIAL FLOOR PLAN -PRODUCE PREP SCALE: 3/16" = 1'-0"



**REVISION** 







ENLARGED PLAN & ELEVATIONS -PRODUCE PREP

| SB           | JPS         |
|--------------|-------------|
| DRAWN BY:    | DATE:       |
| AP           | 10/20/2020  |
| SCALE:       | JOB NUMBER: |
| As indicated | 62930547    |
| SHEET:       |             |
| ۸ ၁          | 12          |









ATTACH L2 x 2 x 16 GAUGE

CHORDS WITH (3) #12 TEK

TO TOP AND BOTTOM

(4) #10 TEK SCREWS

6" x 20 GAUGE METAL STUD BRACING AT 32" OC

MIN STUD TO STUD CONNECTION TYP UNO

### CONNECTION AT STRUCTURE



TYPICAL SLIP-JOINT DETAIL



## 11 CLOUD SECTION SCALE: 1/2" = 1'-0"



CLOUD AT ACT CEILING



## FRAMEWORK DETAIL





REF RCP

ACT CEILING, REF RCP















EXTEND 5/8" GYP BD

UP TO 6" ABOVE ACT FINISHED CEILING

DEPARTMENT SIGNAGE REF ELEVATIONS 5/8" GYP BD ON 6" METAL STUDS

3 5/8" METAL STUD



REVISION







| ENLARGED        |
|-----------------|
| PARTIAL RCP     |
| PLANS & CEILING |
| DETAILS         |
|                 |

| As indicated 62930547  SHEET: |                     |  |
|-------------------------------|---------------------|--|
| SCALE:                        | JOB NUMBER:         |  |
| DRAWN BY:<br>SB               | DATE:<br>10/20/2020 |  |
| PROJECT MANAGER<br>SB         | CHECKED BY:  JPS    |  |



REF DETAIL 13/A5.2 FOR CONNECTION

AT STRUCTURE

CEILING SYSTEM

SUSPENDED CEILING

SUSPENDED

ARMSTRONG

SYSTEM

5/8" GYP BD

, BULKHEAD SECTION



R