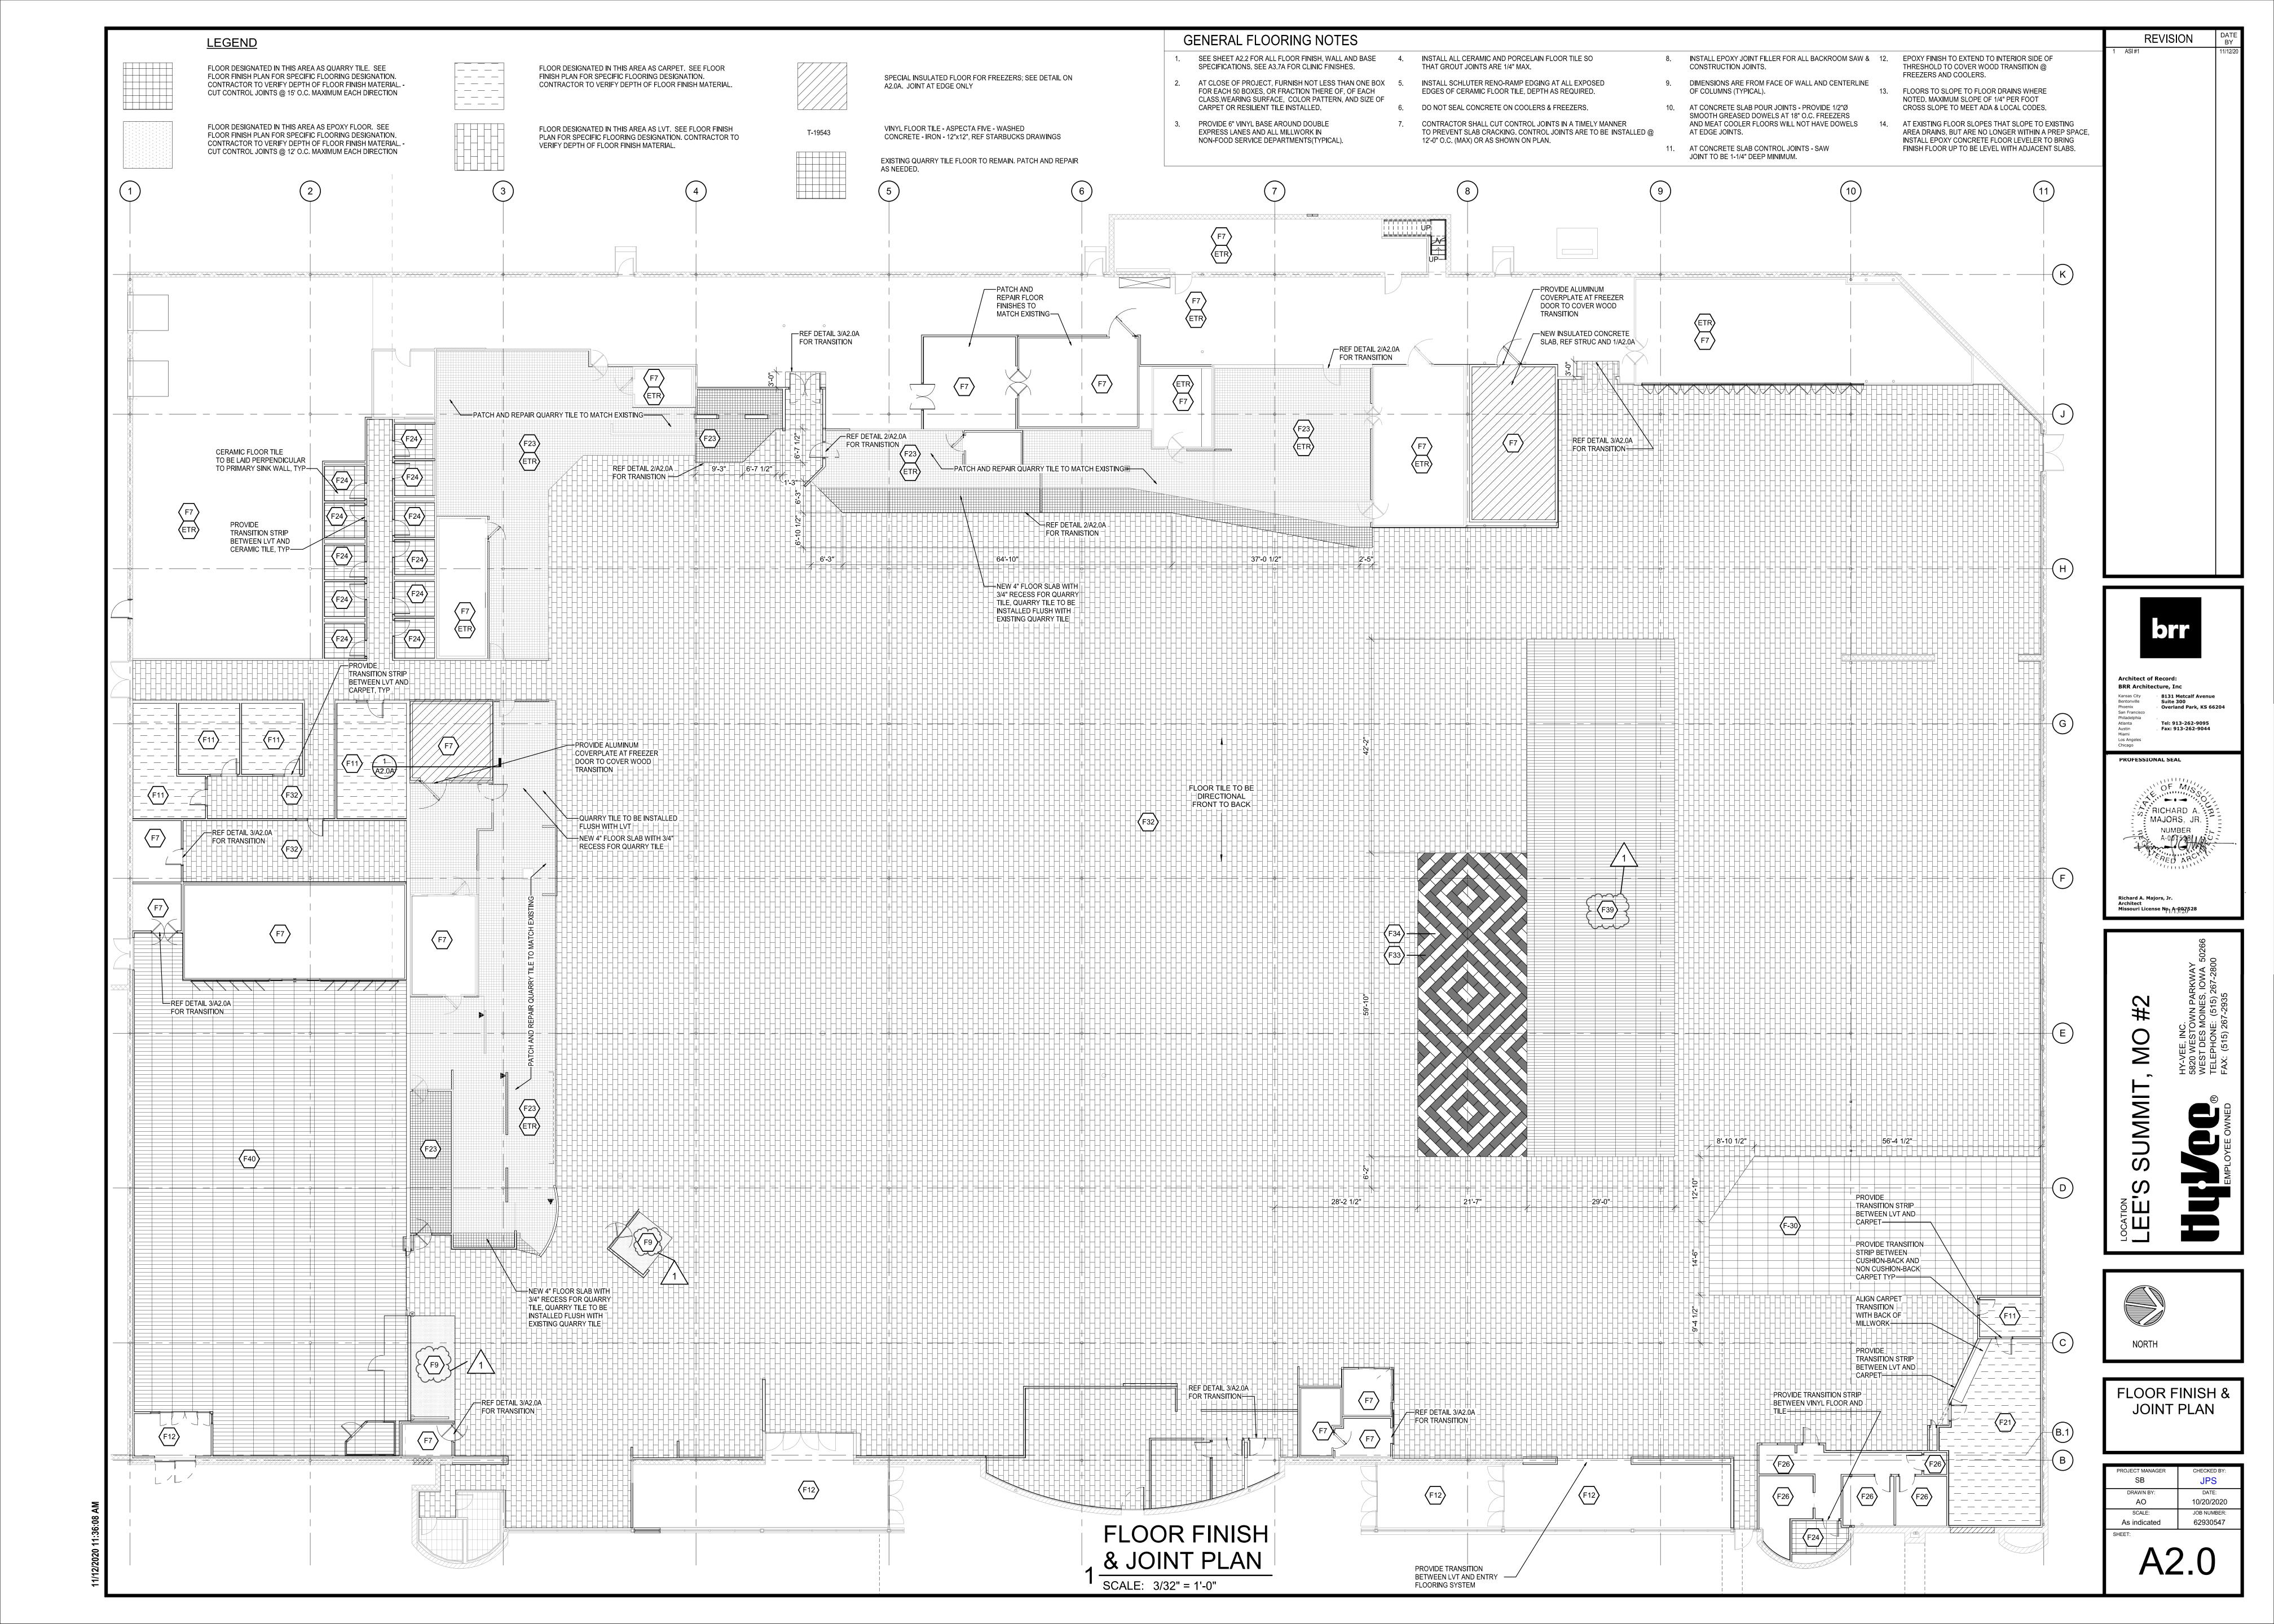

## 3 VCT TRANSITION SCALE: 6" = 1'-0"

### TILE TRANSITION

2 SCALE: 6" = 1'-0"

### INSULATED FLOOR SECTION

SCALE: 1/2" = 1'-0"

Tel: 913-262-9095 Fax: 913-262-9044

RICHARD A. MAJORS, JR.

PROFESSIONAL SEAL

FLOOR FINISH & JOINT PLAN

10/20/2020 JOB NUMBER: 62930547 As indicated

-----18x18 WOOD BOX PVC PIPE-SEE——/ FLOOR PLAN —GRANULAR FILL 5 PVC TRENCH JUNCTION
SCALE: 3/4" = 1'-0"