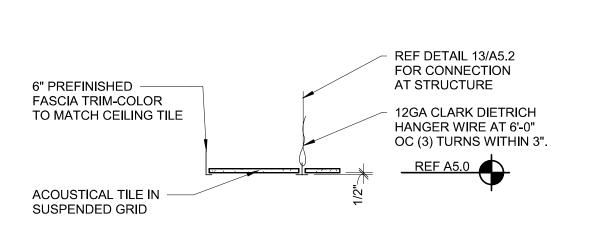

THE



5 ELEVATION

SCALE: 3/8" = 1'-0"



4 ELEVATION

SCALE: 3/8" = 1'-0"



3 ELEVATION

SCALE: 3/8" = 1'-0"



2 ELEVATION

SCALE: 3/8" = 1'-0"



PARTIAL FLOOR PLAN -PRODUCE PREP SCALE: 3/16" = 1'-0"



**REVISION** 







ENLARGED PLAN & ELEVATIONS -PRODUCE PREP

| SB           | JPS         |
|--------------|-------------|
| DRAWN BY:    | DATE:       |
| AP           | 10/20/2020  |
| SCALE:       | JOB NUMBER: |
| As indicated | 62930547    |
| SHEET:       |             |
| ۸ ၁          | 12          |









ATTACH L2 x 2 x 16 GAUGE

CHORDS WITH (3) #12 TEK

TO TOP AND BOTTOM

(4) #10 TEK SCREWS

6" x 20 GAUGE METAL STUD BRACING AT 32" OC

MIN STUD TO STUD CONNECTION TYP UNO

### CONNECTION AT STRUCTURE



TYPICAL SLIP-JOINT DETAIL



## 11 CLOUD SECTION SCALE: 1/2" = 1'-0"



CLOUD AT ACT CEILING



## FRAMEWORK DETAIL





REF RCP

ACT CEILING, REF RCP















EXTEND 5/8" GYP BD

UP TO 6" ABOVE ACT FINISHED CEILING

DEPARTMENT SIGNAGE REF ELEVATIONS 5/8" GYP BD ON 6" METAL STUDS

3 5/8" METAL STUD



REVISION







| ENLARGED        |
|-----------------|
| PARTIAL RCP     |
| PLANS & CEILING |
| DETAILS         |
|                 |

| As indicated 62930547  SHEET: |                     |  |
|-------------------------------|---------------------|--|
| SCALE:                        | JOB NUMBER:         |  |
| DRAWN BY:<br>SB               | DATE:<br>10/20/2020 |  |
| PROJECT MANAGER<br>SB         | CHECKED BY:  JPS    |  |



REF DETAIL 13/A5.2 FOR CONNECTION

AT STRUCTURE

CEILING SYSTEM

SUSPENDED CEILING

SUSPENDED

ARMSTRONG

SYSTEM

5/8" GYP BD