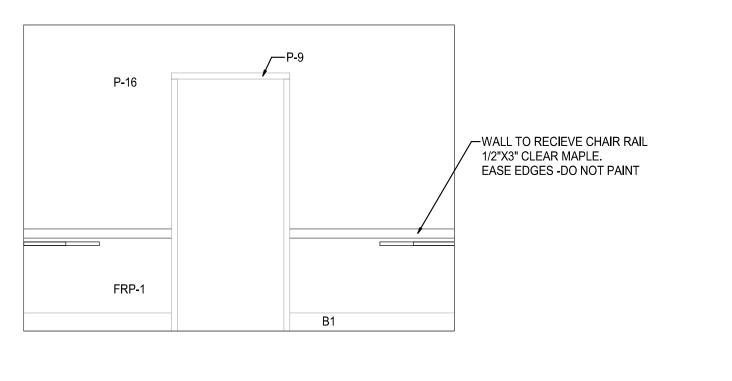

RICHARD A. MAJORS, JR.

Richard A. Majors, Jr. Architect Missouri License No. A-007528

MO #2

8131 Metcalf Avenue Suite 300 Overland Park, KS 66204

REVISION

ENLARGED PLAN & ELEVATIONS -CLINIC

| SHEET:       |             |
|--------------|-------------|
| As indicated | 62930547    |
| SCALE:       | JOB NUMBER: |
| AP           | 10/20/2020  |
| DRAWN BY:    | DATE:       |
|              | JPS         |



A3.8

Suite 300 Overland Park, KS 66204



A3.8A

AP

10/20/2020

JOB NUMBER:

REVISION

8131 Metcalf Avenue Suite 300
Overland Park, KS 66204

Tel: 913-262-9095 Fax: 913-262-9044

 $\bigcup_{i=1}^{N}$ 

SUMMIT

RICHARD A. MAJORS, JR.

NUMBER A-00753811/











SCANROOM OFFICE

SCALE: 3/8" = 1'-0"





3/8" = 1'-0" 62930547

SHEET:

A3.8B



5 ELEVATION

SCALE: 3/8" = 1'-0"





3 ELEVATION

SCALE: 3/8" = 1'-0"



2 ELEVATION

SCALE: 3/8" = 1'-0"





REVISION



REVISION DATE BY

1 ASI #1 11/12/20

Architect of Record:
BRR Architecture, Inc

Kansas City
Bentonville
Suite 300
Phoenix
Overland Park, KS 66204

San Francisco
Philadelphia
Atlanta
Austin
Los Angeles
Chicago

PROFESSIONAL SEAL

RICHARD A.

NUMBER
A-00 38

NUMBER
A-00 38

Richard A. Majors, 1r
Architect
Missouri License No. A-007528

LEE'S SUMMIT, MO #2

LEE'S SUMMIT, MO #2

HY-VEE, INC.
5820 WESTOWN PARKW
WEST DES MOINES, IOW
TELEPHONE: (515) 267-2935

FAX: (515) 267-2935



ENLARGED PLAN & ELEVATIONS -WINE & SPIRITS

PROJECT MANAGER
SB
JPS

DRAWN BY:
AP
10/20/2020
SCALE:
As indicated

DATE:
10/20/2020
JOB NUMBER:
62930547

SHEET:

A3.12



DO NOT CUT TILE AT BASE OF WALL. THE INTENT IS FOR THE WALLS