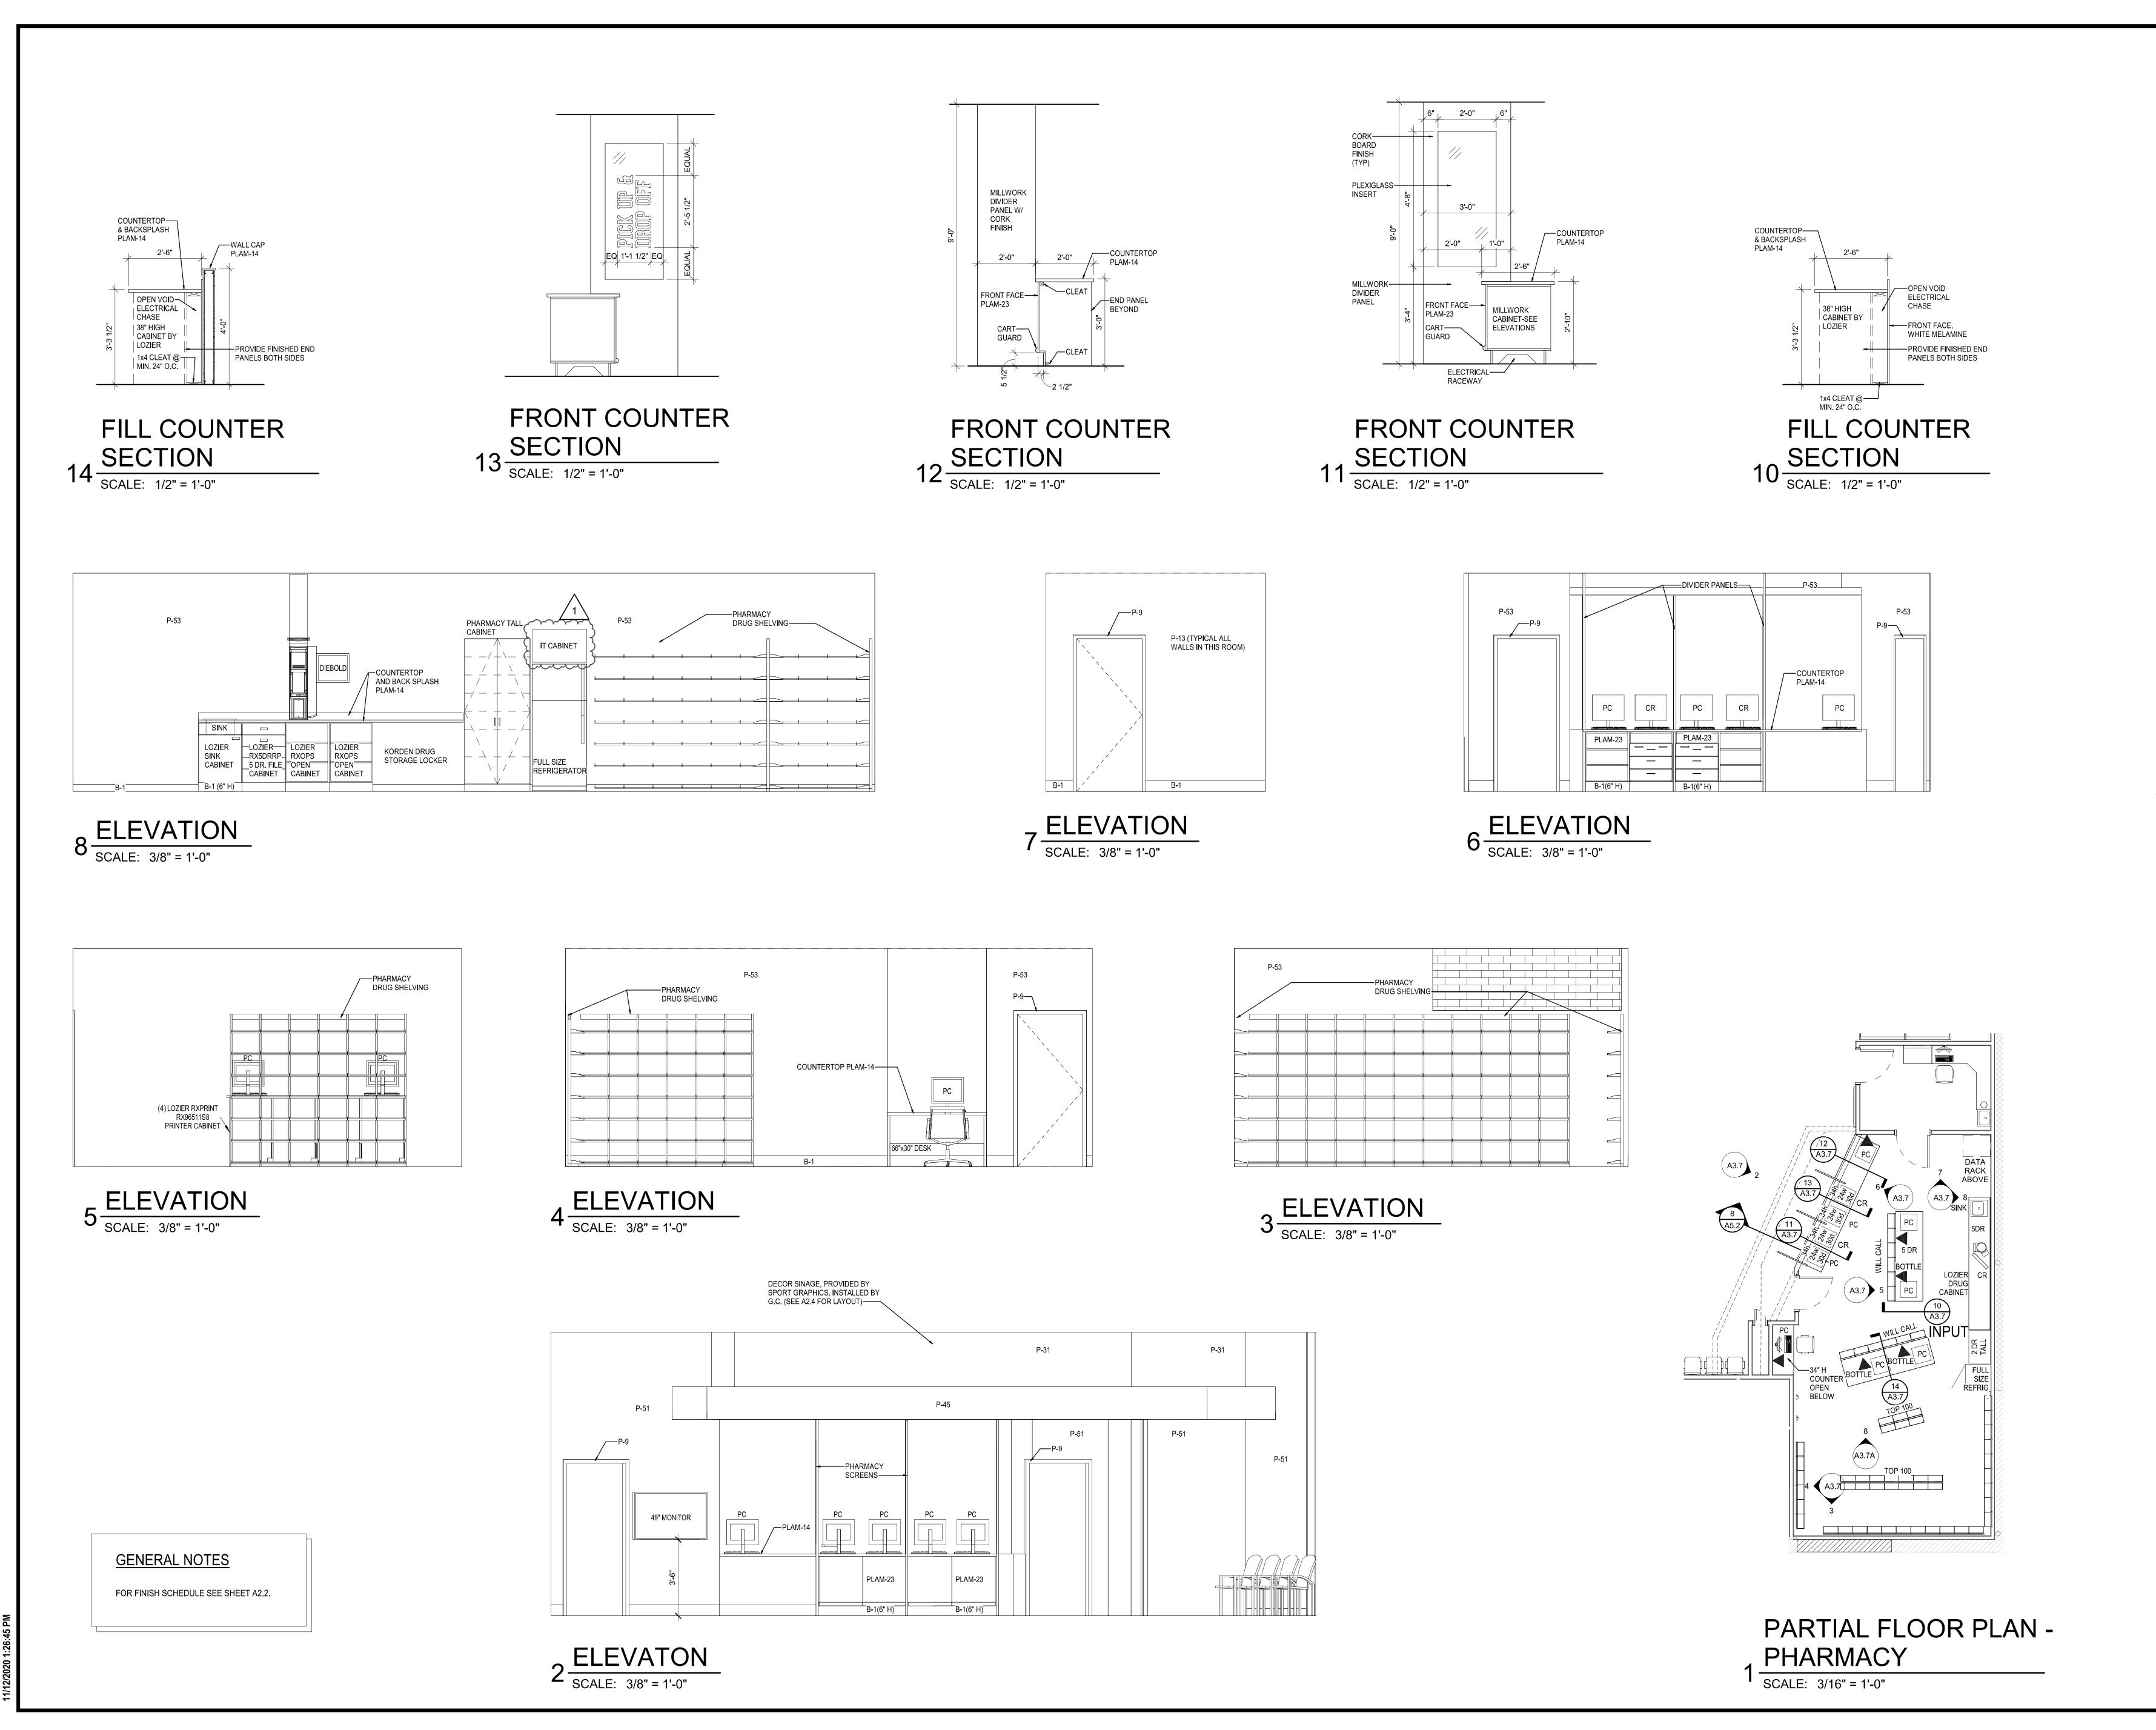

HEET:          |             |
|                 |             |

A3.1A









17 ELEVATION

SCALE: 3/8" = 1'-0"







PARTIAL FLOOR PLAN -14 FOOD SERVICE

SCALE: 3/16" = 1'-0"













SCALE: 3/16" = 1'-0"



DENOTES WALLS THAT ARE TO RECEIVE CERAMIC WALL TILE

SUMMIT

| A3.4         |             |  |  |
|--------------|-------------|--|--|
| As indicated | 62930547    |  |  |
| SCALE:       | JOB NUMBER: |  |  |
| AP           | 10/20/2020  |  |  |
| DRAWN BY:    | DATE:       |  |  |
| SB           | JPS         |  |  |

REVISION

BRR Architecture, Inc

PROFESSIONAL SEAL

8131 Metcalf Ave Suite 300 Overland Park, KS 66204

Tel: 913-262-9095 Fax: 913-262-9044

RICHARD A. MAJORS, JR.

**GENERAL NOTES** 

FOR FINISH SCHEDULE SEE SHEET A2.2.







10/20/2020

JOB NUMBER: 62930547



REVISION

Architect of Record: BRR Architecture, Inc

Richard A. Majpṛṣṇāṇ20 Architect Missouri License No. A-007528

SUMMIT

ENLARGED PLAN & ELEVATIONS -PHARMACY

A3.7

8131 Metcalf Avenue Suite 300 Overland Park, KS 66204

Tel: 913-262-9095 Fax: 913-262-9044

**GENERAL NOTES** 

FOR FINISH SCHEDULE SEE SHEET A2.2.

















16 ELEVATION

SCALE: 3/8" = 1'-0"



14 ELEVATION

SCALE: 3/8" = 1'-0"

13 ELEVATION
| SCALE: 3/8" = 1'-0"

12 ELEVATION
SCALE: 3/8" = 1'-0"

11 ELEVATION
SCALE: 3/8" = 1'-0"

10 ELEVATION
SCALE: 3/8" = 1'-0"













9 ELEVATION

SCALE: 3/8" = 1'-0"



7 ELEVATION
SCALE: 3/8" = 1'-0"

6 ELEVATION
SCALE: 3/8" = 1'-0"

5 ELEVATION

SCALE: 3/8" = 1'-0"

4 ELEVATION

SCALE: 3/8" = 1'-0"









PARTIAL FLOOR PLAN -CLINIC



Architect of Record: BRR Architec