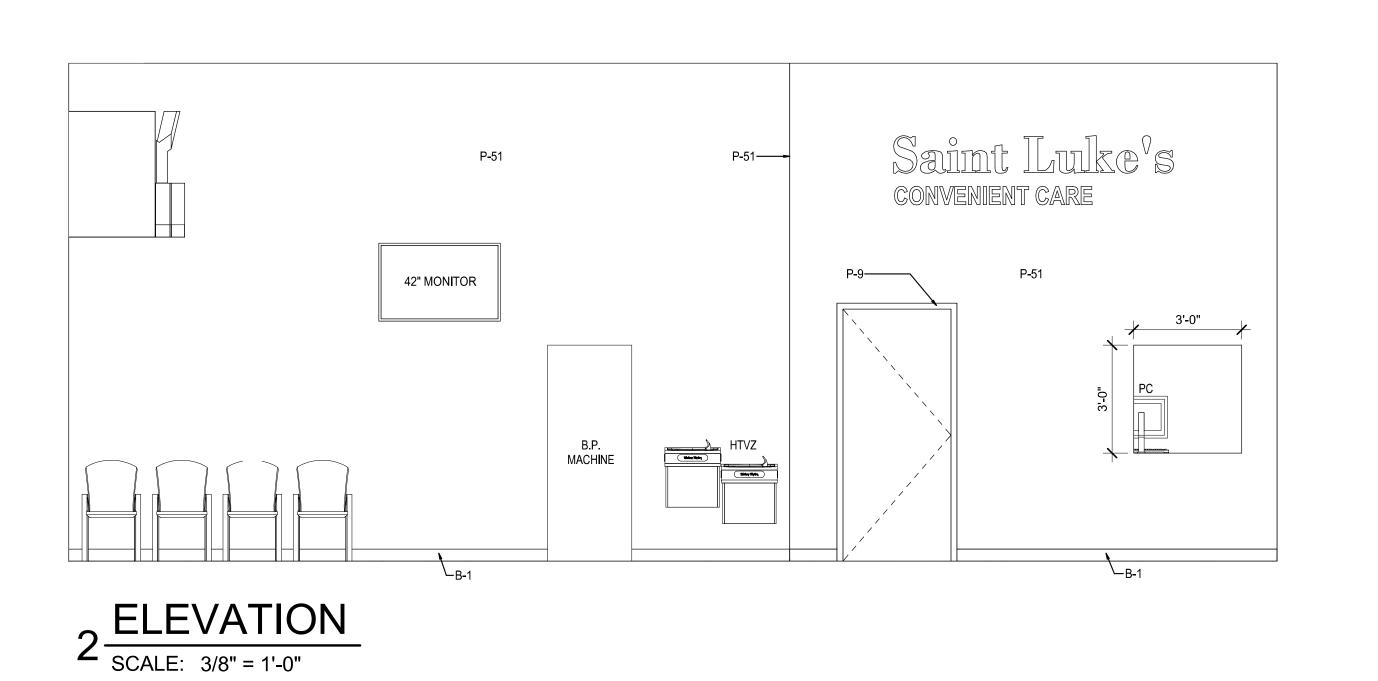

#### **SCOPE OF WORK**

- NEW WINE AND SPIRITS DEPARTMENT IN ADJACENT STORAGE SPACE NEW OFFICES AND EMPLOYEE LOUNGE IN ADJACENT STORAGE SPACE REMOVE MARKET GRILLE RESTAURANT AND ADD CASUAL SEATING AREA
- ADD STARBUCKS KIOSK
- ADD SUSHI ISLAND REMODEL AT KITCHEN AND PREP AREAS ADD DELICATESSEN DEPARTMENT
- NEW PRODUCE PREP AND PRODUCE COOLER ADD CUSTOMER REACH IN DOORS TO DAIRY COOLER
- RESET CENTER STORE FIXTURES NEW PHARMACY AND CLINIC
- NEW FLORAL DEPARTMENT NEW CUSTOMER SERVICE & AISLES ONLINE GROCERY PICK UP AREA AT FRONT OF STORE