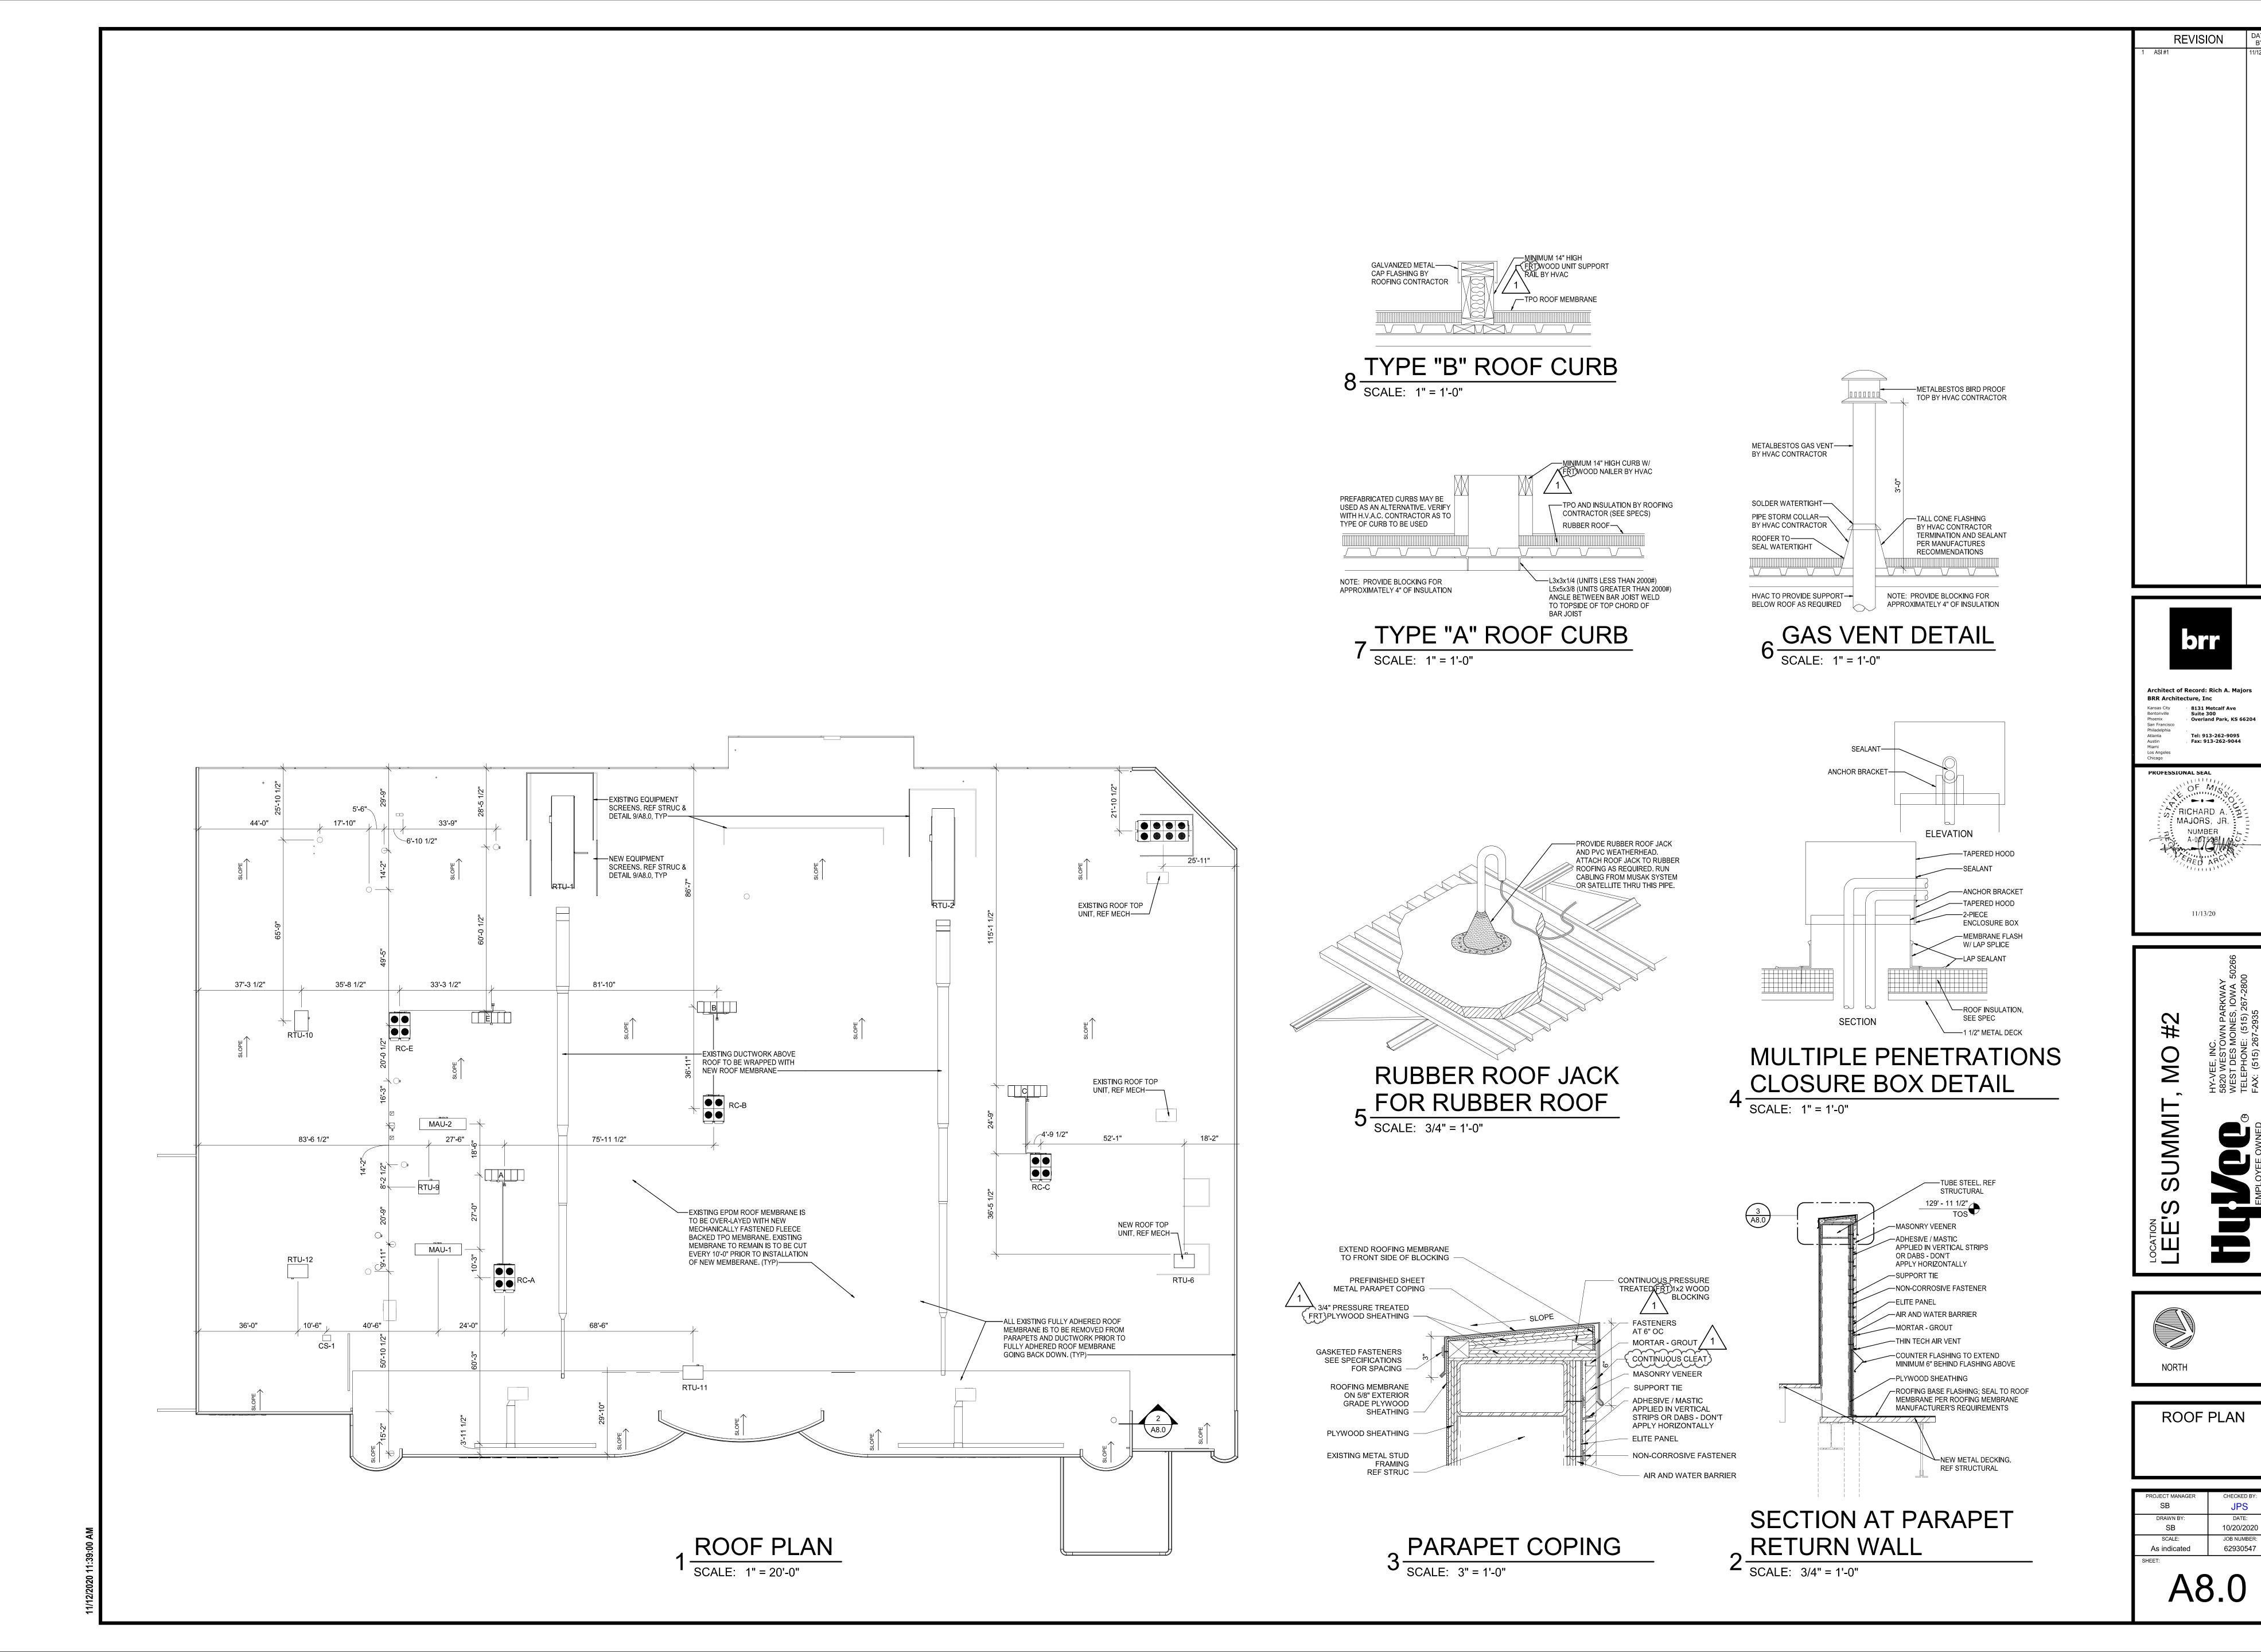

#### SITE VERIFICATION NOTES

- THE ARCHITECT HAS MADE A SCOPE VISIT WITH MEASUREMENTS AND PHOTOGRAPHS OF EXISTING CONDITIONS AND THE ARCHITECTURAL DRAWINGS INDICATE EXISTING CONDITIONS VERIFIED IN THE FIELD. IT. HOWEVER. REMAINS THE RESPONSIBILITY OF THE CONTRACTOR TO VERIFY ALL EXISTING CONDITIONS PRIOR TO THE SUBMISSION OF THEIR BID AND TO THE COMMENCEMENT OF ANY WORK. NO ADDITIONAL COMPENSATION WILL BE PAID DUE TO THE CONTRACTOR'S FAILURE TO ACQUAINT THEMSELVES WITH EXISTING SITE CONDITIONS WHICH INCLUDE, BUT ARE NOT LIMITED TO, GRADES, EXTENT OF PAVING, OR UTILITIES.
- THE CONTRACTOR SHALL FIELD LOCATE AND VERIFY ALL PROPERTY LINES, EASEMENTS, SETBACKS AND RESTRICTIONS. A REGISTERED SURVEYOR SHALL ESTABLISH ALL PROPERTY LINES AND SETBACKS PRIOR TO COMMENCEMENT OF CONSTRUCTION AND CLEARLY FLAG PROPERTY LINES AND SETBACKS. IT REMAINS THE RESPONSIBILITY OF THE GENERAL CONTRACTOR TO DETERMINE EXACT LOCATION OF ALL SAID BOUNDARIES. ALL UTILITY LOCATIONS SHOWN ARE APPROXIMATE. THE CONTRACTOR SHALL FIELD VERIFY THE EXACT LOCATION
- OF ALL EXISTING UTILITIES (WHETHER SHOWN OR NOT) PRIOR TO THE SUBMISSION OF THEIR BID OR THE COMMENCEMENT OF CONSTRUCTION. THE CONTRACTOR SHALL NOTIFY THE CONSTRUCTION MANAGER AND ARCHITECT OF THE DISCOVERY OF EXISTING UTILITIES NOT SHOWN OR NOTED ON DRAWINGS. THE CONTRACTOR SHALL VERIFY EXACT LOCATIONS AND DEPTHS OF UNDERGROUND UTILITY SERVICES PRIOR TO THE CONTRACTOR SHALL VERIFY ALL GRADES AND PROPOSED FINAL GRADES. IF RAMPS, STOOPS, STAIRS,
- SIDEWALKS, FLATWORK OR PAVING ARE INSTALLED. VERIFY FINAL GRADES SURROUNDING THE NEW CONSTRUCTION AND ADJUST STAIR RISERS. RAMP LENGTHS, LIMITS OF PAVING, ETC., TO ACCOMMODATE THE REQUIRED RAMP SLOPE, RISER HEIGHTS OR PAVING AREAS. ALL RAMPS AND STAIRS SHALL MEET ADA-ADAAGS (OR ADOPTED HANDICAP ACCESSIBILITY REQUIREMENTS). IF THERE IS CONFLICT IN FIELD CONDITIONS, NOTIFY THE
- CONSTRUCTION MANAGER AND THE ARCHITECT PRIOR TO THE CONSTRUCTION OR ORDERING OF MATERIALS THE CONTRACTOR SHALL VERIFY THE EXISTING FINISH FLOOR ELEVATION AT ALL INTERIOR WALLS OF THE EXISTING BUILDING PRIOR TO ESTABLISHING THE FINISH FLOOR ELEVATION. TO VERIFY FLOOR ELEVATION. THE CONTRACTOR SHALL REMOVE A SMALL PORTION OF THE WALL AT THE PROPOSED OPENING BETWEEN THE INTERIOR WALLS.
- THE CONTRACTOR SHALL VERIFY EXISTING FOOTING DEPTHS AND MATCH AT NEW ADDITION TO INSURE PROPER BLOCK COURSING. ANY DISCREPANCY SHALL BE REPORTED TO THE CONSTRUCTION MANAGER PRIOR TO FOR ANY ROOF WORK REQUIRED AS PART OF THESE DOCUMENTS, IT IS THE CONTRACTOR'S RESPONSIBILITY TO
- MATCH EXISTING ROOF INSULATION THICKNESS UNLESS DIRECTED OTHERWISE. REFER TO THE ROOFING SPECIFICATIONS SECTION. REPORT ANY DISCREPANCIES FOUND IN THE FIELD IMMEDIATELY TO THE CONSTRUCTION MANAGER AND THE
- ARCHITECT PRIOR TO MAKING ANY STRUCTURAL MODIFICATIONS OR ORDERING OF ANY MATERIALS. 0. ANY DISCREPANCY WITH THE EXISTING SITE CONDITIONS AND/OR THE DRAWINGS SHALL BE BROUGHT TO THE ATTENTION OF THE ARCHITECT FOR CLARIFICATION AND INSTRUCTION. THESE CONSTRUCTION DOCUMENTS HAVE BEEN DESIGNED AND DRAWN ASSUMING EXISTING BUILDING CONDITIONS MATCH THE ORIGINAL DRAWINGS. THE CONTRACTOR, IMMEDIATELY UPON ARRIVAL AT THE SITE, SHALL VERIFY ALL EXISTING STRUCTURAL COLUMN DIMENSIONS, STRUCTURAL BEARING HEIGHTS AND EXISTING DIMENSIONS. IF DISCREPANCIES ARE FOUND BETWEEN WHAT IS SHOWN ON THE DRAWINGS AND EXISTING FIELD CONDITIONS, CONTACT THE CONSTRUCTION MANAGER AND THE ARCHITECT IMMEDIATELY TO DETERMINE WHAT ACTION SHOULD BE TAKEN TO MATCH EXISTING CONDITIONS. THE BEGINNING OF CONSTRUCTION BY THE GENERAL CONTRACTOR MEANS ACCEPTANCE OF THE