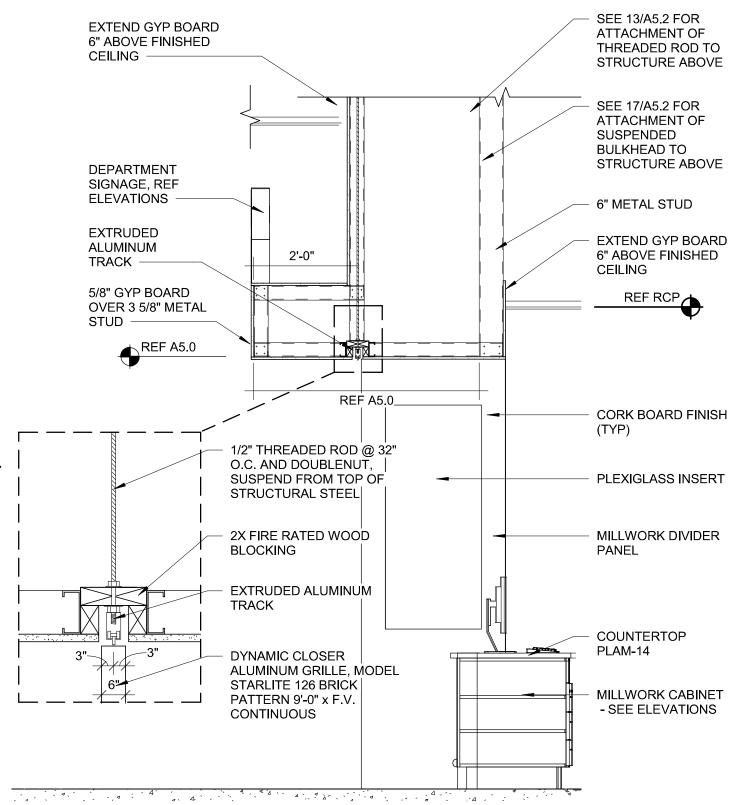

I7. WHEN UTILITIES ARE REMOVED, CAP AND SEAL A MINIMUM OF 8" BELOW FINISH FLOOR OR A MINIMUM OF 6" ABOVE FINISH CEILING

19. NOTES INDICATING DEMOLITION WORK ARE NOT CONFINED SOLELY TO THE DEMOLITION PLANS. THE GENERAL CONTRACTOR SHALL REVIEW ALL CONSTRUCTION DOCUMENTS, INCLUSIVE OF SCHEDULES AND SPECIFICATIONS, TO DETERMINE FULL EXTENT OF 20. IT IS THE CONTRACTOR'S RESPONSIBILITY TO PROVIDE ADEQUATE SHORING, BRACING AND SUPPORT SYSTEMS FOR EXISTING