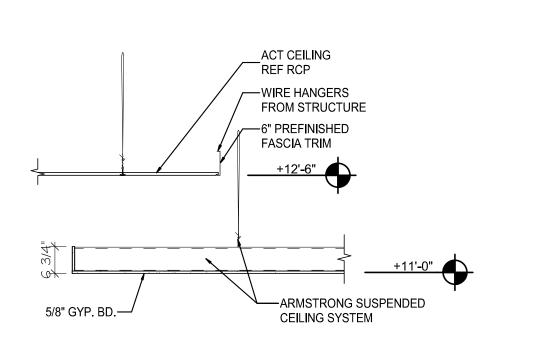

THE WALL TO BE THE WIDTH NEC'Y TO INSTALL THE



5 ELEVATION

SCALE: 3/8" = 1'-0"



4 ELEVATION

SCALE: 3/8" = 1'-0"



3 ELEVATION

SCALE: 3/8" = 1'-0"



2 ELEVATION

SCALE: 3/8" = 1'-0"



PARTIAL FLOOR PLAN -PRODUCE PREP SCALE: 3/16" = 1'-0"



**REVISION** 







ENLARGED PLAN & ELEVATIONS -PRODUCE PREP

| SB           | JPS         |
|--------------|-------------|
| DRAWN BY:    | DATE:       |
| AP           | 10/20/2020  |
| SCALE:       | JOB NUMBER: |
| As indicated | 62930547    |
| SHEET:       |             |
| ۸ ၁          | 12          |









ATTACH L2 x 2 x 16 GAUGE

CHORDS WITH (3) #12 TEK

TO TOP AND BOTTOM

(4) #10 TEK SCREWS

6" x 20 GAUGE METAL STUD BRACING AT 32" OC

MIN STUD TO STUD CONNECTION TYP UNO

### CONNECTION AT STRUCTURE



TYPICAL SLIP-JOINT DETAIL



## 11 CLOUD SECTION SCALE: 1/2" = 1'-0"



CLOUD AT ACT CEILING



## FRAMEWORK DETAIL





REF RCP

ACT CEILING, REF RCP















EXTEND 5/8" GYP BD

UP TO 6" ABOVE ACT FINISHED CEILING

DEPARTMENT SIGNAGE REF ELEVATIONS 5/8" GYP BD ON 6" METAL STUDS

3 5/8" METAL STUD



REVISION







| ENLARGED        |
|-----------------|
| PARTIAL RCP     |
| PLANS & CEILING |
| DETAILS         |
|                 |

| As indicated 62930547  SHEET: |                     |  |
|-------------------------------|---------------------|--|
| SCALE:                        | JOB NUMBER:         |  |
| DRAWN BY:<br>SB               | DATE:<br>10/20/2020 |  |
| PROJECT MANAGER<br>SB         | CHECKED BY:  JPS    |  |



REF DETAIL 13/A5.2 FOR CONNECTION

AT STRUCTURE

CEILING SYSTEM

SUSPENDED CEILING