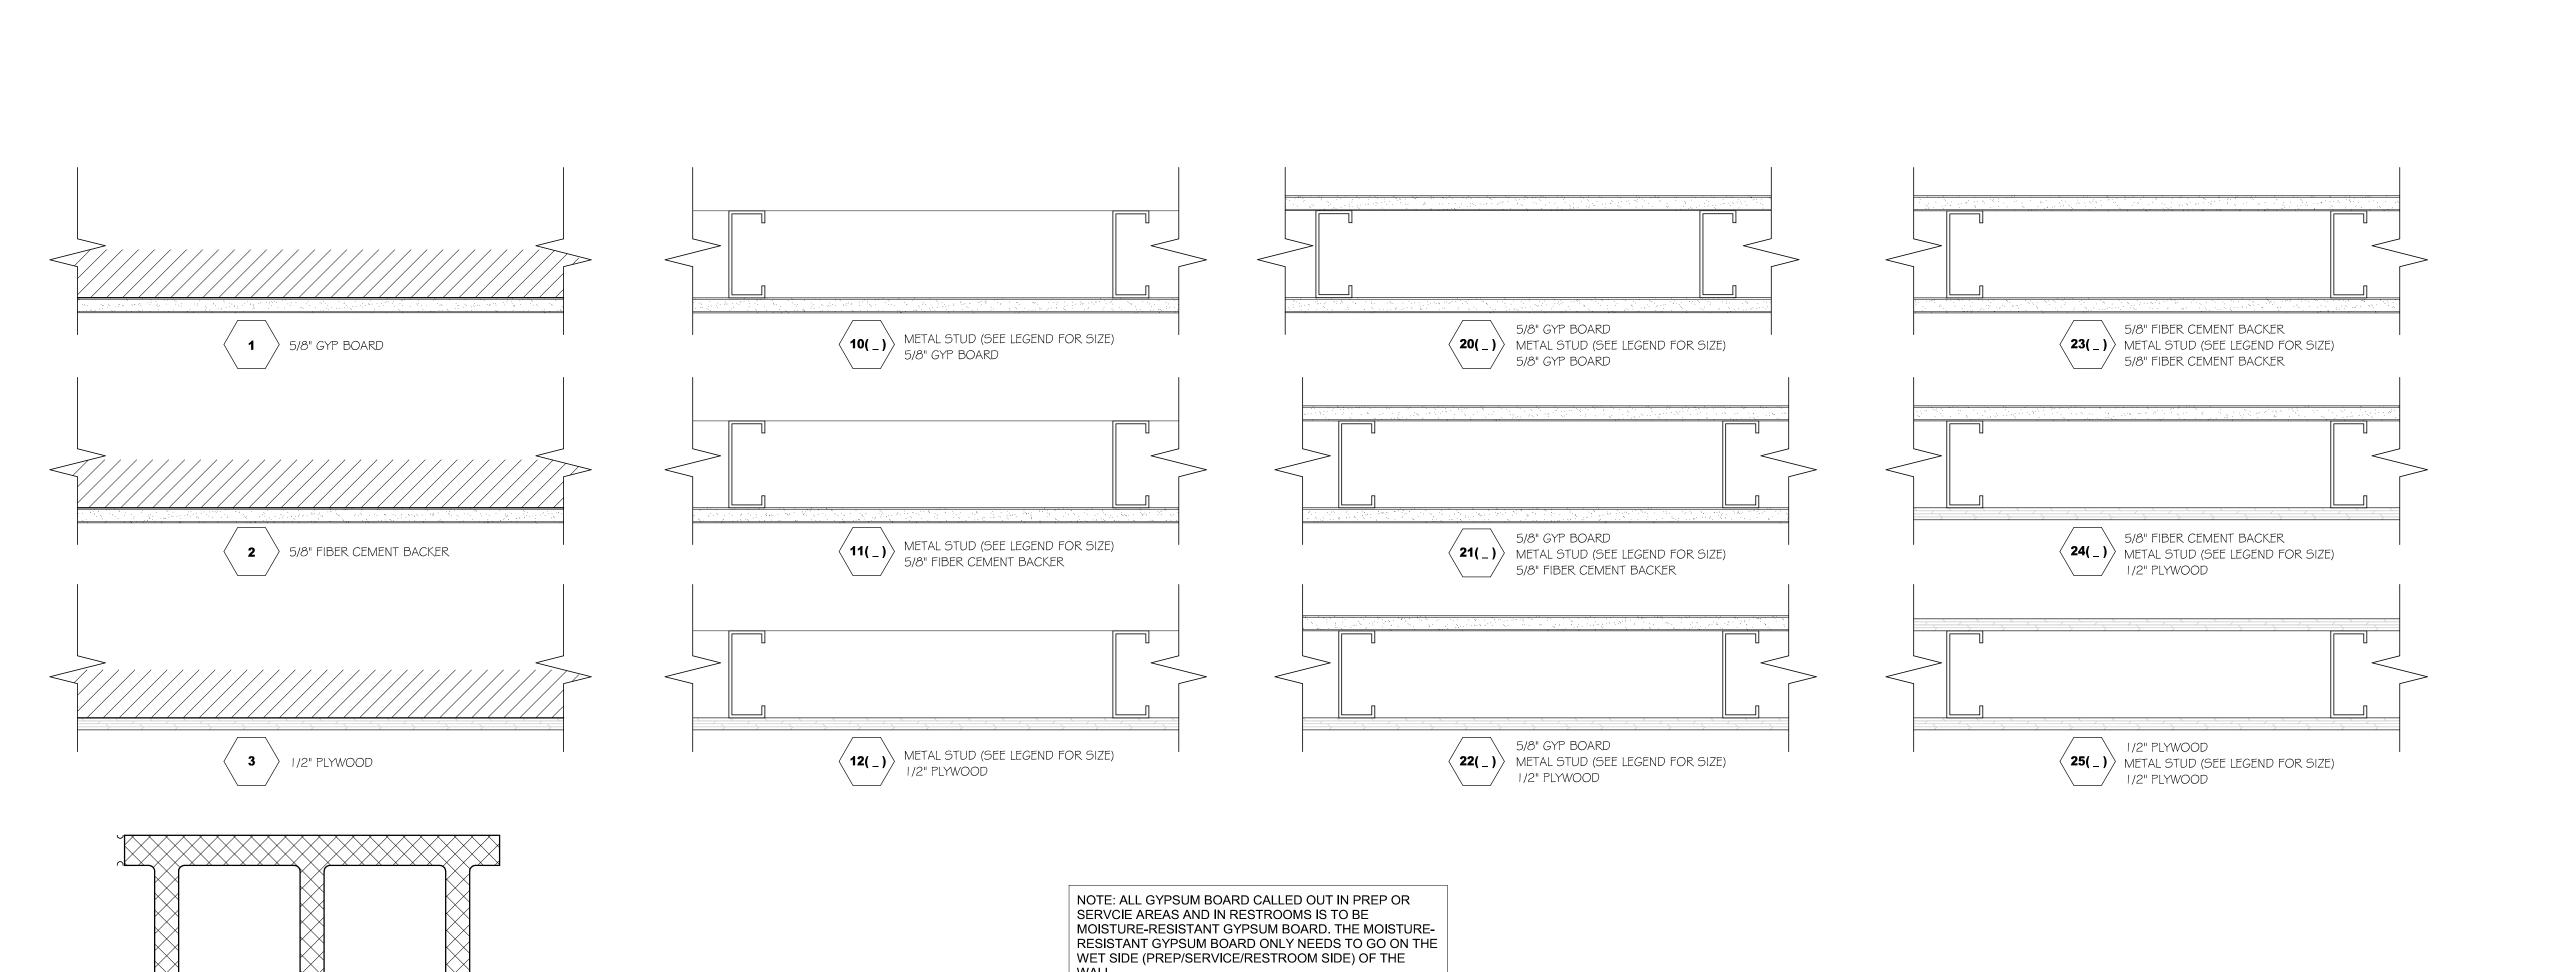

#### **DEMOLITION REQUIREMENTS**

18. REFER TO MEP DRAWINGS FOR ADDITIONAL ITEMS TO BE REMOVED.

NO FLAMMABLE MATERIALS OR LIQUIDS MAY BE STORED IN THE EXISTING BUILDING.

ALL WORK SHALL BE DONE IN A SAFE AND WORKMAN-LIKE MANNER AND IN STRICT ACCORDANCE WITH THE LOCAL AND/OR STATE BUILDING CODES, NATIONAL ELECTRIC CODE (NEC), OSHA, AND ALL APPLICABLE CODES, REGULATIONS, ORDINANCES, AND EACH SUBCONTRACTOR IS RESPONSIBLE FOR HAVING A THOROUGH KNOWLEDGE OF ALL DRAWINGS AND SPECIFICATIONS IN THEIR

RELATED FIELD. THE FAILURE TO ACQUAINT THEMSELVES WITH THIS KNOWLEDGE DOES NOT RELIEVE THEM OF ANY RESPONSIBILITY

FOR PERFORMING WORK PROPERLY. NO ADDITIONAL COMPENSATION SHALL BE ALLOWED BECAUSE OF CONDITIONS THAT OCCUR DUE

- TO FAILURE TO FAMILIARIZE WORKERS WITH THIS KNOWLEDGE THE EXISTING BUILDING SHALL BE PROTECTED FROM MOISTURE, DUST, AND DEBRIS. INSTALL DUST PARTITIONS OR DRAPES AS REQUIRED AND/OR AS DIRECTED BY THE TENANT'S CONSTRUCTION MANAGER.
- ANY DAMAGE TO PROPERTY (ADJACENT OR EXISTING), WHICH OCCURS DURING THE PROCESS OF CONSTRUCTION SHALL BE REPAIRED/REPLACED AT NO ADDITIONAL COST TO THE TENANT
- THE CONTRACTOR SHALL MAINTAIN THE INTEGRITY OF THE EXISTING BUILDING AT ALL TIMES. THIS INCLUDES KEEPING THE BUILDING SECURE FROM PERSONS, ENVIRONMENTAL ELEMENTS, OR HAZARDS. THE CONTRACTOR SHALL BE RESPONSIBLE TO MAINTAIN THE
- INTEGRITY OF ALL EXISTING SECURITY SYSTEMS. THE CONTRACTOR SHALL OBTAIN PERMISSION FROM STORE MANAGER PRIOR TO THE MODIFICATION OF ANY EXISTING SECURITY SYSTEM FOR THE OPENING (DEMOLITION) OF ANY EXTERIOR WALL REMOVE ANY EXISTING ITEMS, SERVICES, FINISHES OR SURFACES AS REQUIRED FOR THE INSTALLATION OF NEW CONSTRUCTION. PROVIDE FURRING FOR CONDUITS AND PIPING. SHOWN OR NOT, AND FINISH OUT FURRING TO MATCH ADJACENT EXISTING FINISHES REPAIR, RE-ROUTE, AND EXTEND ALL SERVICES, PIPING, CONDUIT OF EXISTING ITEMS AND EQUIPMENT AS REQUIRED DURING THE
- SHOWN OR NOT SHOWN ON THE DRAWINGS. RESET EXISTING EQUIPMENT OR RELATED ITEMS AS REQUIRED FOR PROPER OPERATIONS WHERE EXISTING FINISHES ARE TO REMAIN, CLEAN, REPAIR, PATCH, AND/OR REPAINT AS NECESSARY TO BLEND WITH ADJACENT SURFACES OR AS CALLED OUT ON DRAWINGS, COORDINATE WITH THE TENANT'S CONSTRUCTION MANAGER, IO. THE CONTRACTOR SHALL RESPOND TO ALL REQUIREMENTS OF THE ENGINEER/ARCHITECT FOR VERIFICATIONS, RESPONSES AND