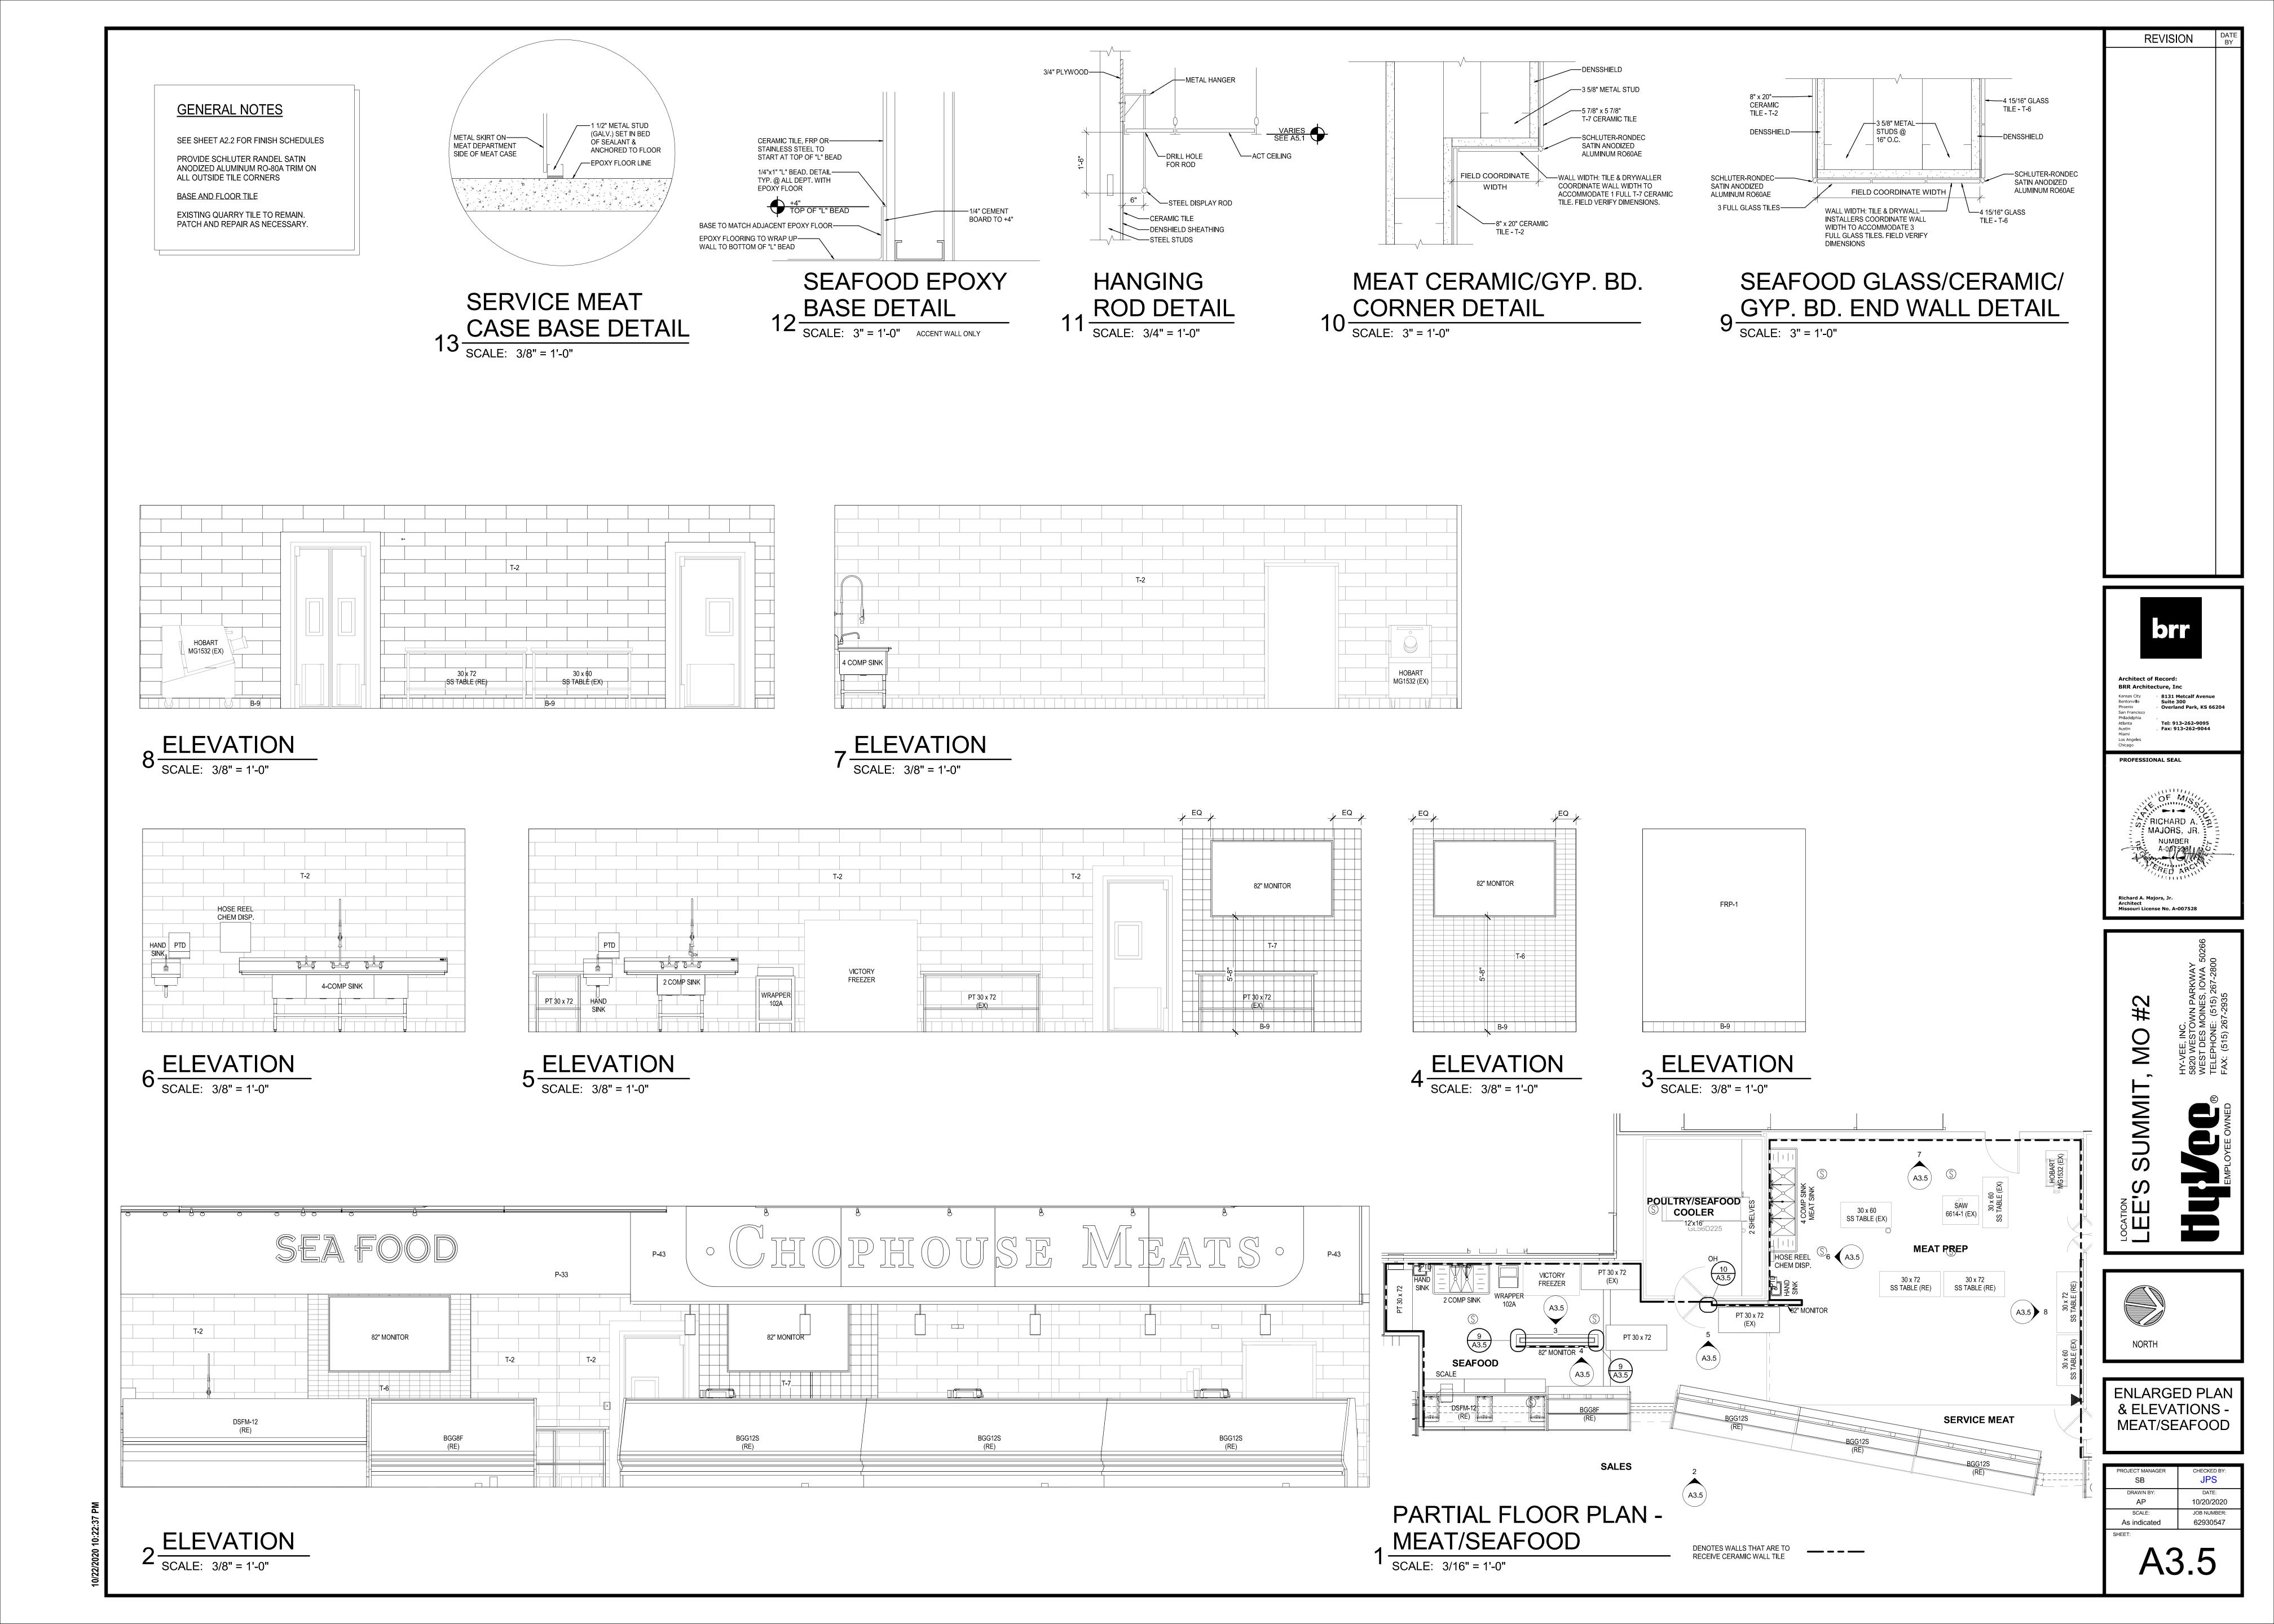

#### **SCOPE OF WORK**

- NEW WINE AND SPIRITS DEPARTMENT IN ADJACENT STORAGE SPACE NEW OFFICES AND EMPLOYEE LOUNGE IN ADJACENT STORAGE SPACE REMOVE MARKET GRILLE RESTAURANT AND ADD CASUAL SEATING AREA
- ADD STARBUCKS KIOSK
- ADD SUSHI ISLAND REMODEL AT KITCHEN AND PREP AREAS ADD DELICATESSEN DEPARTMENT
- NEW PRODUCE PREP AND PRODUCE COOLER ADD CUSTOMER REACH IN DOORS TO DAIRY COOLER
- RESET CENTER STORE FIXTURES NEW PHARMACY AND CLINIC
- NEW FLORAL DEPARTMENT NEW CUSTOMER SERVICE & AISLES ONLINE GROCERY PICK UP AREA AT FRONT OF STORE