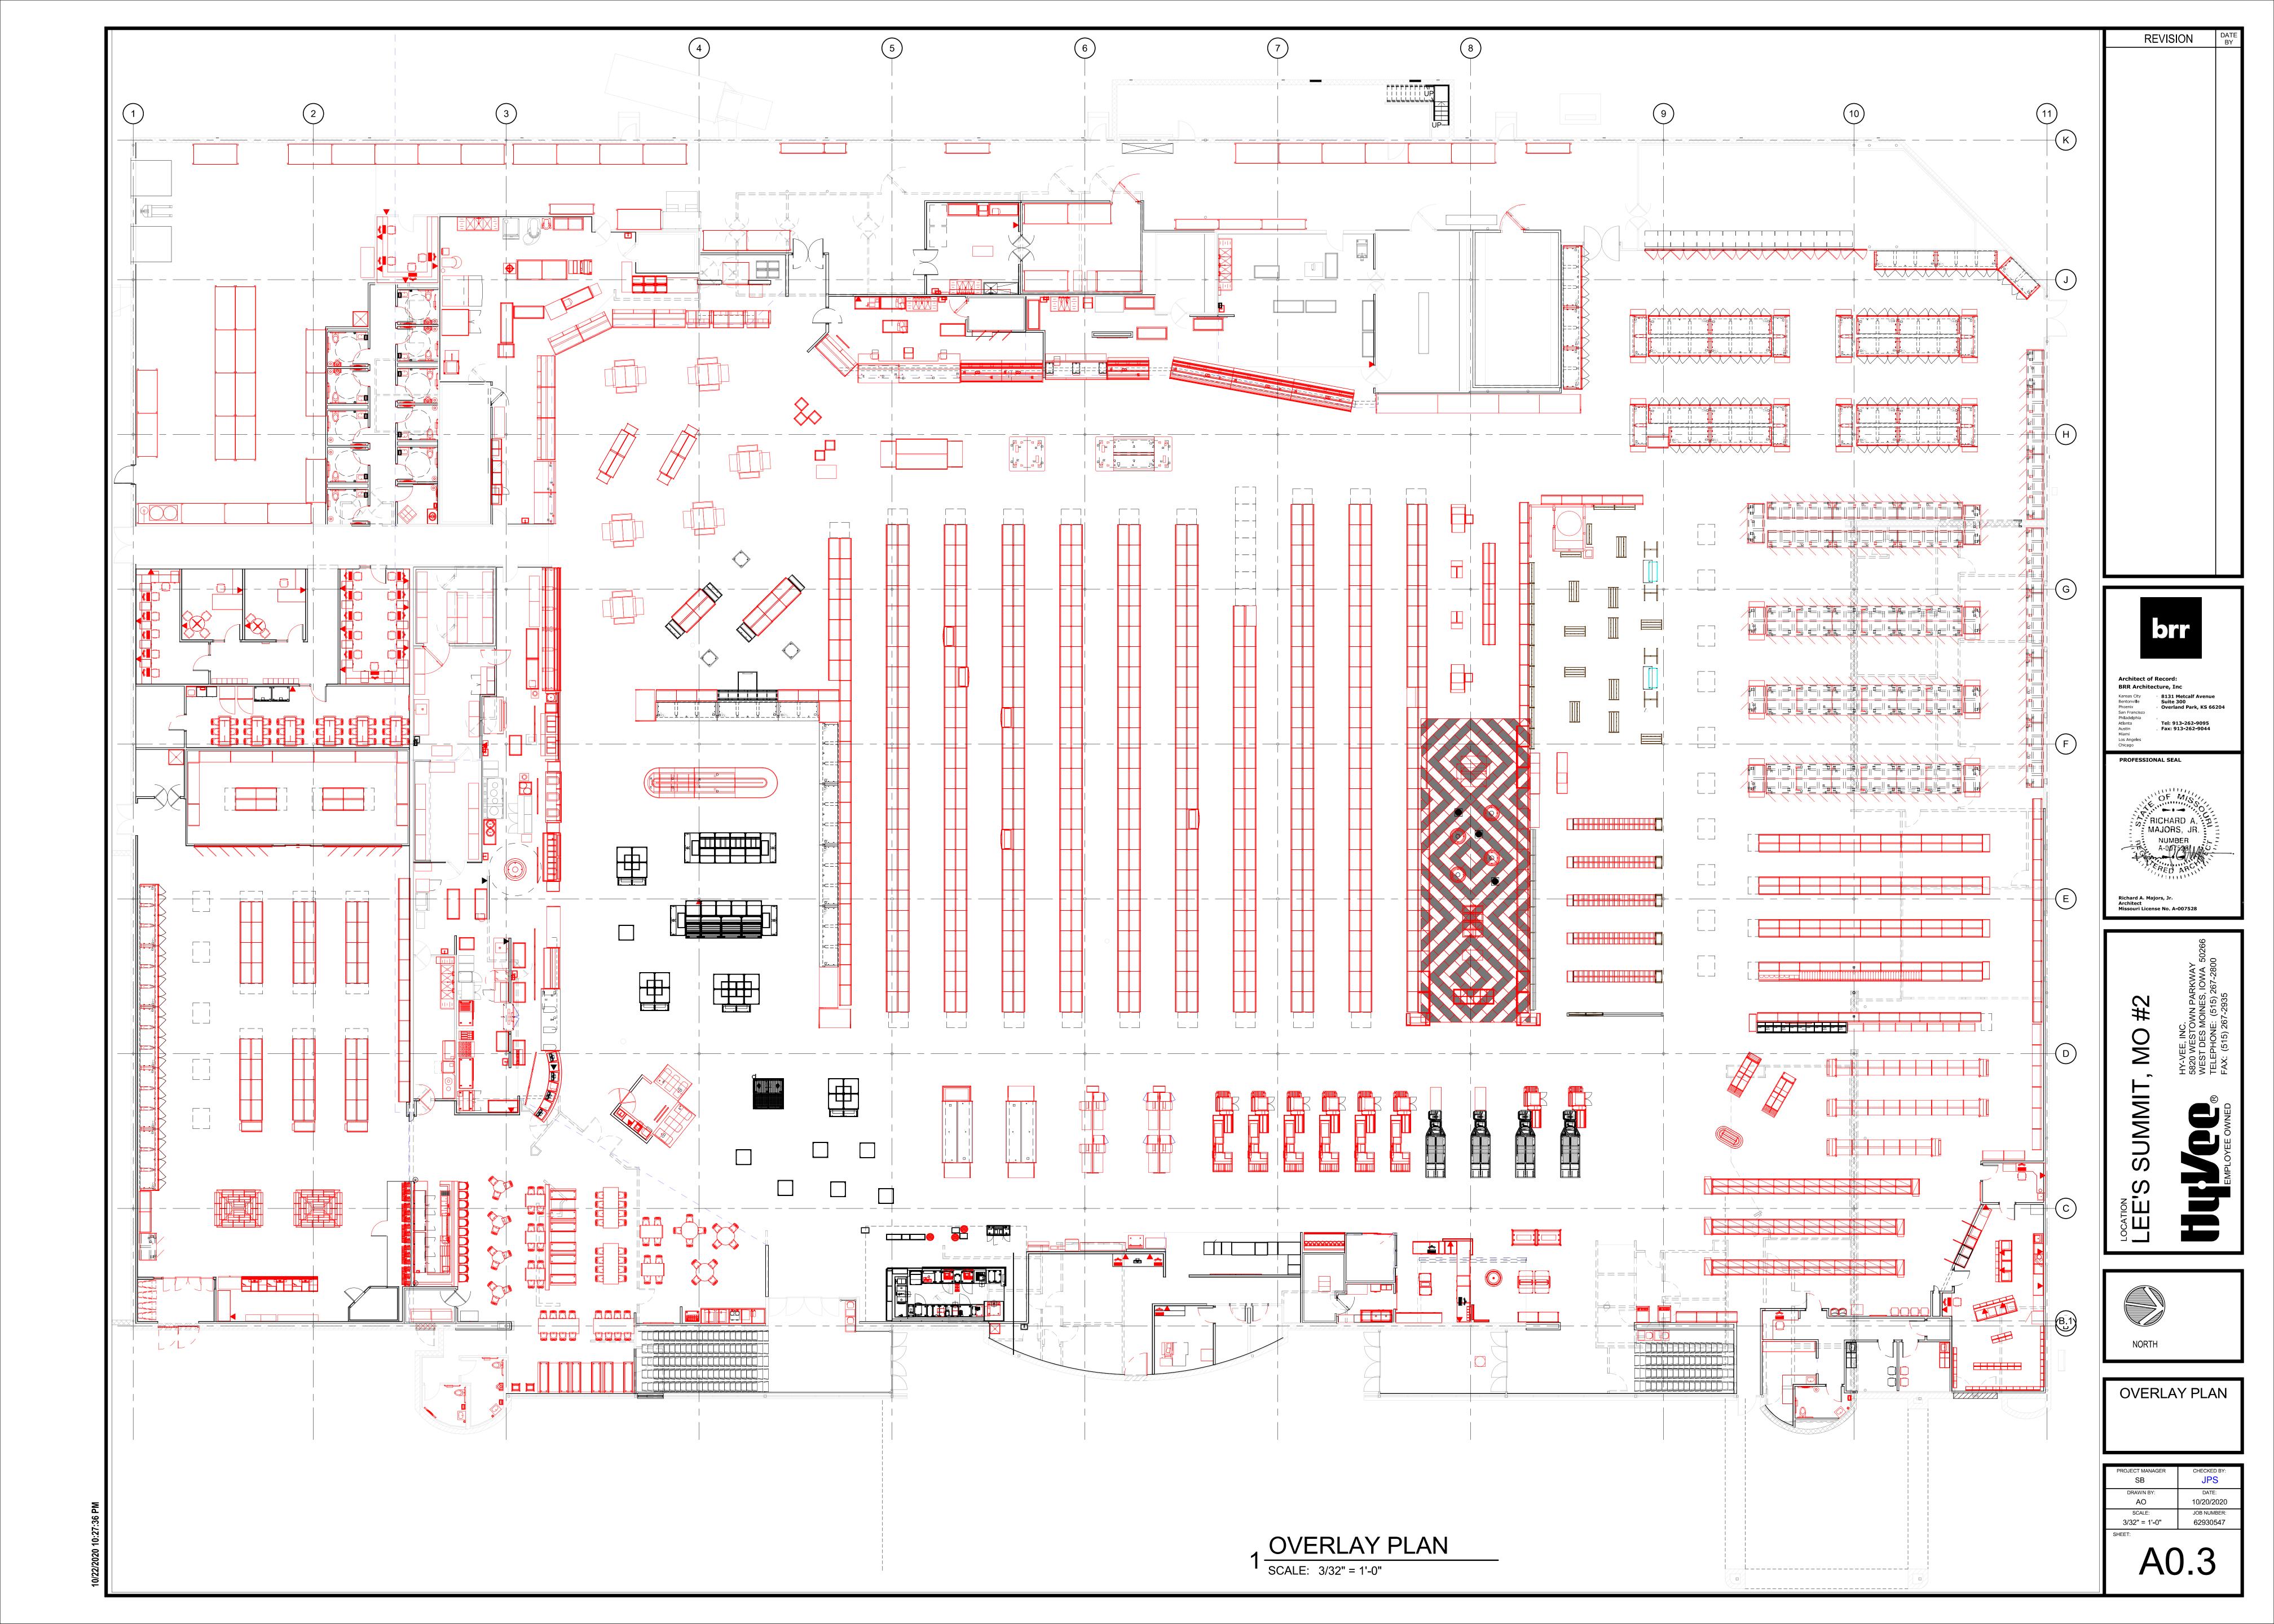

#### **SCOPE OF WORK**

- NEW WINE AND SPIRITS DEPARTMENT IN ADJACENT STORAGE SPACE NEW OFFICES AND EMPLOYEE LOUNGE IN ADJACENT STORAGE SPACE REMOVE MARKET GRILLE RESTAURANT AND ADD CASUAL SEATING AREA
- ADD STARBUCKS KIOSK
- ADD SUSHI ISLAND REMODEL AT KITCHEN AND PREP AREAS ADD DELICATESSEN DEPARTMENT
- NEW PRODUCE PREP AND PRODUCE COOLER ADD CUSTOMER REACH IN DOORS TO DAIRY COOLER
- RESET CENTER STORE FIXTURES NEW PHARMACY AND CLINIC
- NEW FLORAL DEPARTMENT NEW CUSTOMER SERVICE & AISLES ONLINE GROCERY PICK UP AREA AT FRONT OF STORE