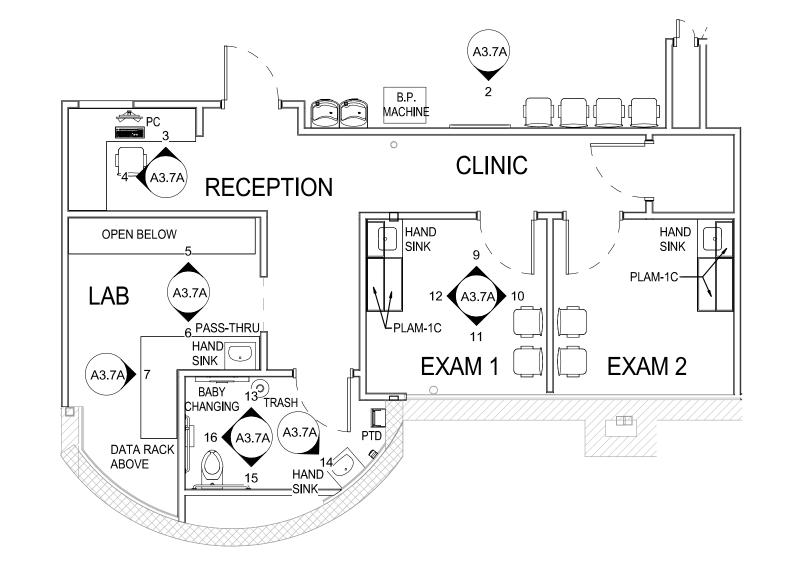

#### **SCOPE OF WORK**

- NEW WINE AND SPIRITS DEPARTMENT IN ADJACENT STORAGE SPACE NEW OFFICES AND EMPLOYEE LOUNGE IN ADJACENT STORAGE SPACE REMOVE MARKET GRILLE RESTAURANT AND ADD CASUAL SEATING AREA
- ADD STARBUCKS KIOSK
- ADD SUSHI ISLAND REMODEL AT KITCHEN AND PREP AREAS ADD DELICATESSEN DEPARTMENT
- NEW PRODUCE PREP AND PRODUCE COOLER ADD CUSTOMER REACH IN DOORS TO DAIRY COOLER
- RESET CENTER STORE FIXTURES NEW PHARMACY AND CLINIC
- NEW FLORAL DEPARTMENT NEW CUSTOMER SERVICE & AISLES ONLINE GROCERY PICK UP AREA AT FRONT OF STORE