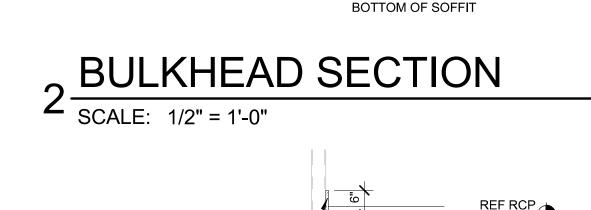

ON

SCALE: 3/8" = 1'-0"



2 ELEVATION

SCALE: 3/8" = 1'-0"



PARTIAL FLOOR PLAN -PRODUCE PREP SCALE: 3/16" = 1'-0"



**REVISION** 







ENLARGED PLAN & ELEVATIONS -PRODUCE PREP

| SB           | JPS         |
|--------------|-------------|
| DRAWN BY:    | DATE:       |
| AP           | 10/20/2020  |
| SCALE:       | JOB NUMBER: |
| As indicated | 62930547    |
| SHEET:       |             |
| ۸ ၁          | 12          |









ATTACH L2 x 2 x 16 GAUGE

CHORDS WITH (3) #12 TEK

TO TOP AND BOTTOM

(4) #10 TEK SCREWS

6" x 20 GAUGE METAL STUD BRACING AT 32" OC

MIN STUD TO STUD CONNECTION TYP UNO

### CONNECTION AT STRUCTURE



TYPICAL SLIP-JOINT DETAIL



## 11 CLOUD SECTION SCALE: 1/2" = 1'-0"



CLOUD AT ACT CEILING



## FRAMEWORK DETAIL





REF RCP

ACT CEILING, REF RCP















EXTEND 5/8" GYP BD

UP TO 6" ABOVE ACT FINISHED CEILING

DEPARTMENT SIGNAGE REF ELEVATIONS 5/8" GYP BD ON 6" METAL STUDS

3 5/8" METAL STUD



REVISION







| ENLARGED        |
|-----------------|
| PARTIAL RCP     |
| PLANS & CEILING |
| DETAILS         |
|                 |

| As indicated 62930547  SHEET: |                     |  |
|-------------------------------|---------------------|--|
| SCALE:                        | JOB NUMBER:         |  |
| DRAWN BY:<br>SB               | DATE:<br>10/20/2020 |  |
| PROJECT MANAGER<br>SB         | CHECKED BY:  JPS    |  |



REF DETAIL 13/A5.2 FOR CONNECTION

AT STRUCTURE

CEILING SYSTEM

SUSPENDED CEILING

SUSPENDED

ARMSTRONG

SYSTEM

5/8" GYP BD

, BULKHEAD SECTION



REVISION DATE BY

architect of Record:

Architect of Record:
BRR