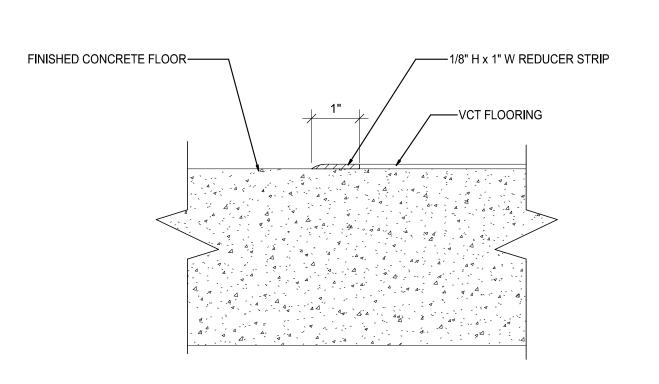

G CODE (IPC) TABLE 419.2 URINALS CAN BE SUBSTITUTED UP TO 50 PERCENT OF THE REQUIRED WATER CLOSETS

<u>DRINKING FOUNTAINS:</u>
3 REQUIRED, 2 PROVIDED (HI-LOW) + WATER AT SEATING AREA





REVISION



Richard A. Majors, Jr. Architect Missouri License No. A-007528



**CODE ANALYSIS** PLAN

10/20/2020 As indicated



POINT OF EGRESS AND EGRESS CAPACITY

HORIZONTAL EXIT AND EGRESS CAPACITY



















| PHASING |  |
|---------|--|
| PHASING |  |
|         |  |

| PROJECT MANAGER<br>SB | CHECKED BY:  JPS |
|-----------------------|------------------|
| DRAWN BY:             | DATE:            |
| AP                    | 10/20/2020       |
| SCALE:                | JOB NUMBER:      |
| 1" = 40'-0"           | 62930547         |
| SHEET:  A  1          | 4a               |

















## 3 VCT TRANSITION SCALE: 6" = 1'-0"



### TILE TRANSITION

2 SCALE: 6" = 1'-0"



### INSULATED FLOOR SECTION

SCALE: 1/2" = 1'-0"



Tel: 913-262-9095 Fax: 913-262-9044

RICHARD A. MAJORS, JR.

PROFESSIONAL SEAL

FLOOR FINISH & JOINT PLAN

10/20/2020 JOB NUMBER: 62930547 As indicated

-----18x18 WOOD BOX PVC PIPE-SEE——/ FLOOR PLAN —GRANULAR FILL 5 PVC TRENCH JUNCTION
SCALE: 3/4" = 1'-0"

CONCRETE TOPPER POURED-

CAPPING OFF PULL BOX

1/8" x 1 1/4" SAW CUT——— JOINT @ 5" SLAB

——TOP OF BOX TO BE 1/4" BELOW FINISHED FLOOR

—CONCRETE FLOOR SLAB

CONCRETE SLAB 4 CONTROL JOINT
SCALE: 1" = 1'-0"

|