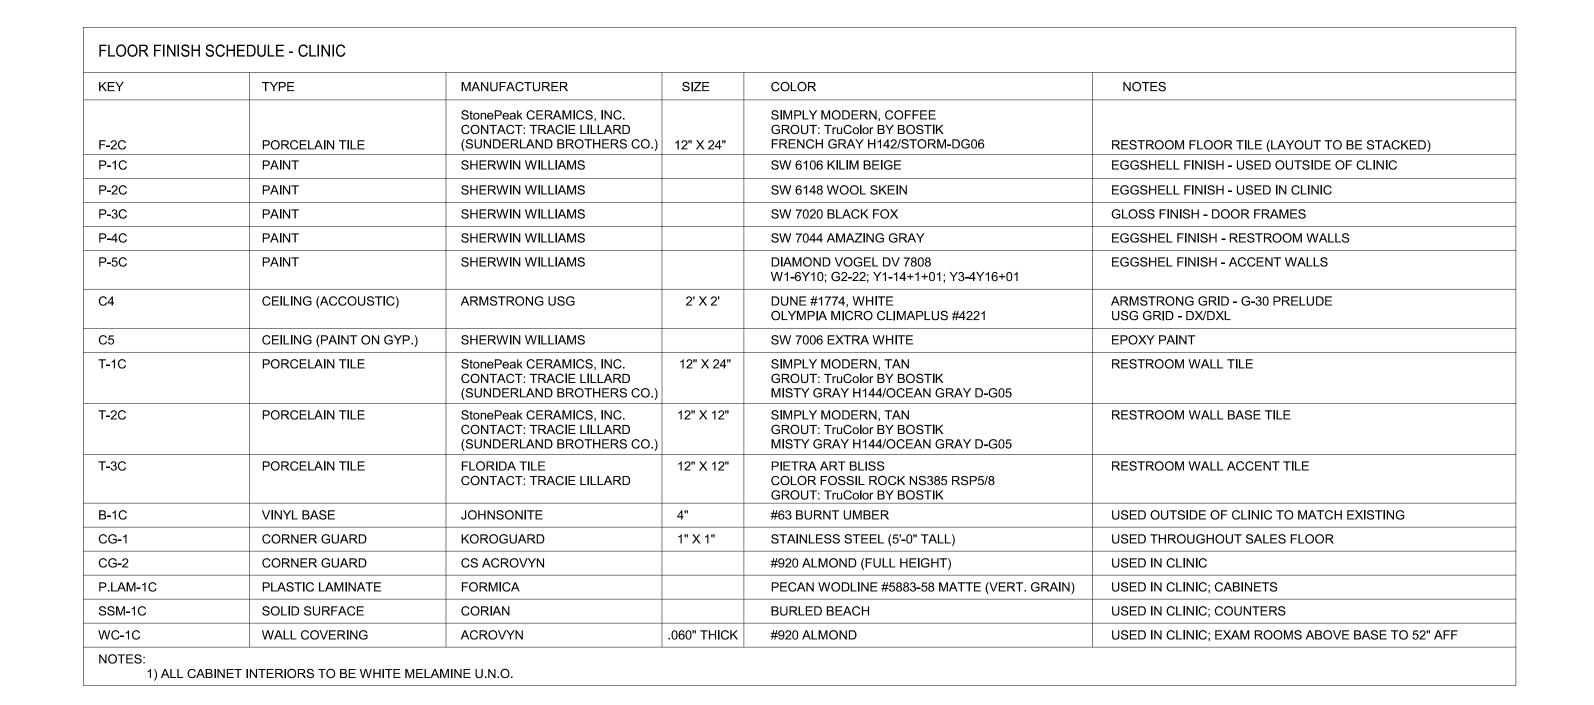

---------|-------------|--|--|
| As indicated | 62930547    |  |  |
| SCALE:       | JOB NUMBER: |  |  |
| AP           | 10/20/2020  |  |  |
| DRAWN BY:    | DATE:       |  |  |
| SB           | JPS         |  |  |

REVISION

BRR Architecture, Inc

PROFESSIONAL SEAL

8131 Metcalf Ave Suite 300 Overland Park, KS 66204

Tel: 913-262-9095 Fax: 913-262-9044

RICHARD A. MAJORS, JR.

**GENERAL NOTES** 

FOR FINISH SCHEDULE SEE SHEET A2.2.







10/20/2020

JOB NUMBER: 62930547



REVISION

Architect of Record: BRR Architecture, Inc

Richard A. Majpṛṣṇāṇ20 Architect Missouri License No. A-007528

SUMMIT

ENLARGED PLAN & ELEVATIONS -PHARMACY

A3.7

8131 Metcalf Avenue Suite 300 Overland Park, KS 66204

Tel: 913-262-9095 Fax: 913-262-9044

**GENERAL NOTES** 

FOR FINISH SCHEDULE SEE SHEET A2.2.

















16 ELEVATION

SCALE: 3/8" = 1'-0"



14 ELEVATION

SCALE: 3/8" = 1'-0"

13 ELEVATION
| SCALE: 3/8" = 1'-0"

12 ELEVATION
SCALE: 3/8" = 1'-0"

11 ELEVATION
SCALE: 3/8" = 1'-0"

10 ELEVATION
SCALE: 3/8" = 1'-0"













9 ELEVATION

SCALE: 3/8" = 1'-0"



7 ELEVATION
SCALE: 3/8" = 1'-0"

6 ELEVATION
SCALE: 3/8" = 1'-0"

5 ELEVATION

SCALE: 3/8" = 1'-0"

4 ELEVATION

SCALE: 3/8" = 1'-0"









PARTIAL FLOOR PLAN -CLINIC



Architect of Record: BRR Architecture, Inc

PROFESSIONAL SEAL

RICHARD A. MAJORS, JR.

Richard A. Majors, Jr. Architect Missouri License No. A-007528

MO #2

8131 Metcalf Avenue Suite 300 Overland Park, KS 66204

REVISION

ENLARGED PLAN & ELEVATIONS -CLINIC

| SHEET:       |             |
|--------------|-------------|
| As indicated | 62930547    |
|