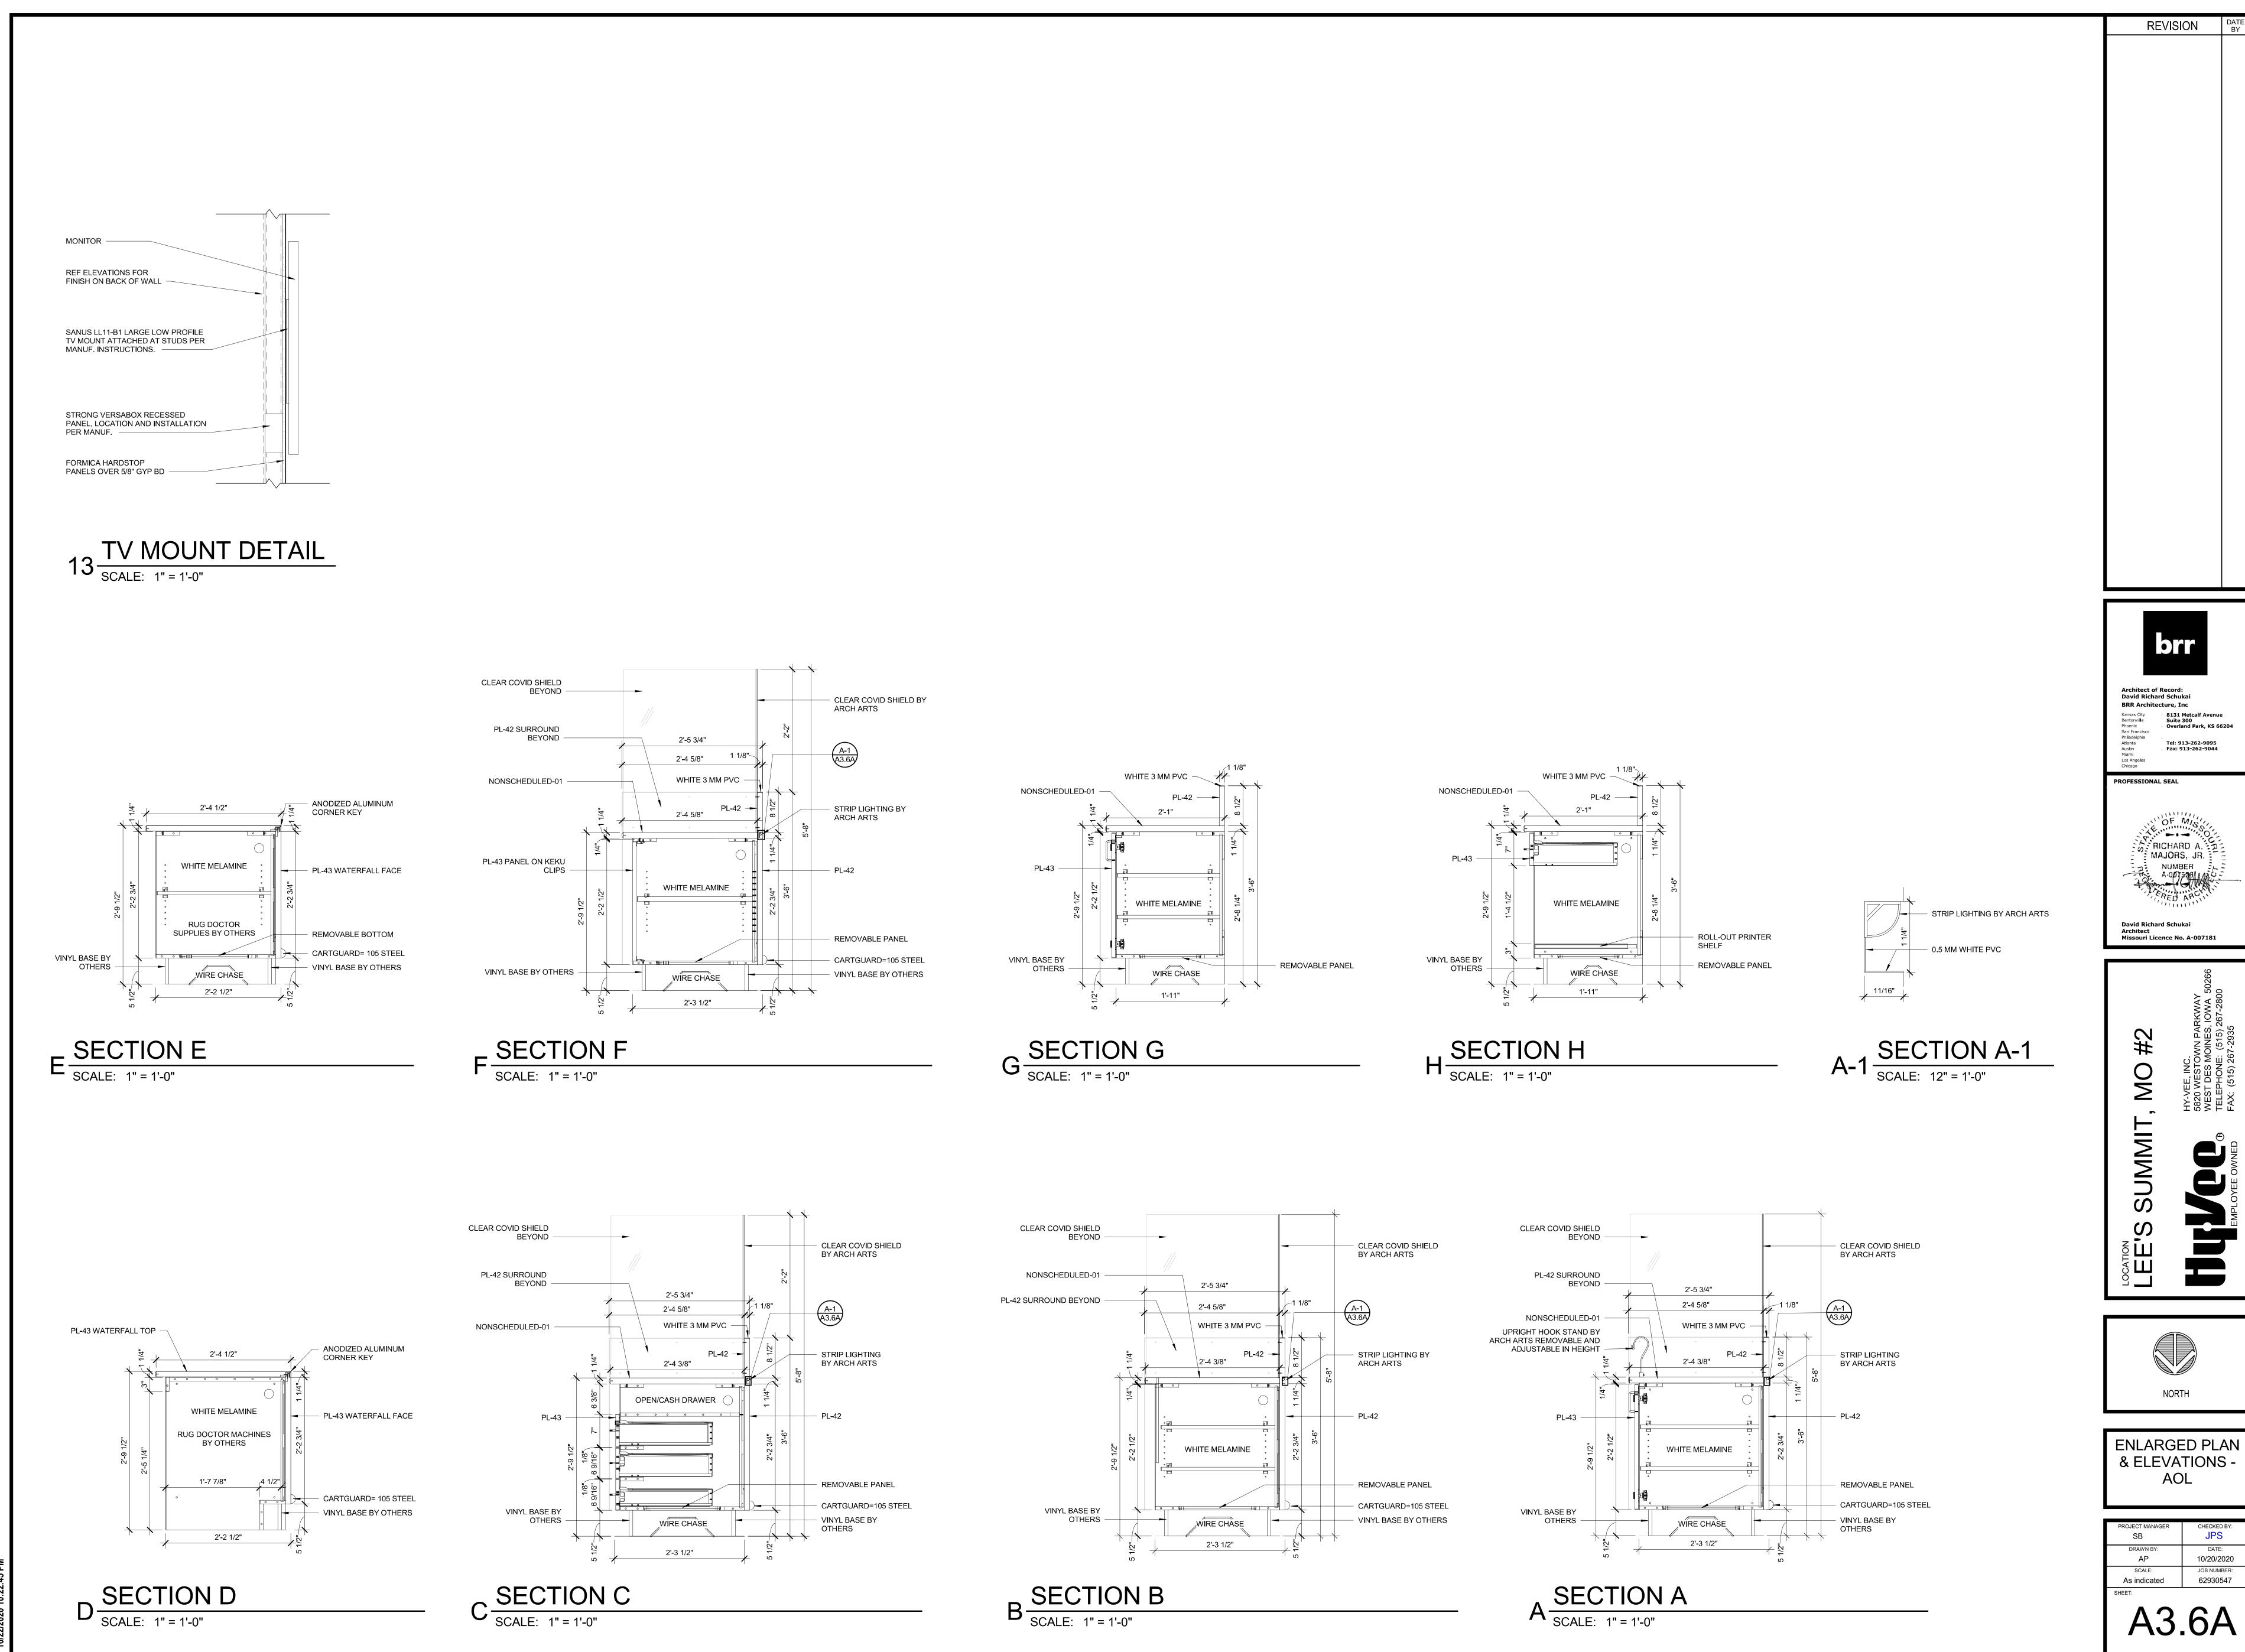

As indicated    | 62930547    |
| SHEET:          |             |
|                 |             |

A3.1A









17 ELEVATION

SCALE: 3/8" = 1'-0"







PARTIAL FLOOR PLAN -14 FOOD SERVICE

SCALE: 3/16" = 1'-0"













SCALE: 3/16" = 1'-0"



DENOTES WALLS THAT ARE TO RECEIVE CERAMIC WALL TILE

SUMMIT

| A3.4         |             |  |  |
|--------------|-------------|--|--|
| As indicated | 62930547    |  |  |
| SCALE:       | JOB NUMBER: |  |  |
| AP           | 10/20/2020  |  |  |
| DRAWN BY:    | DATE:       |  |  |
| SB           | JPS         |  |  |

REVISION

BRR Architecture, Inc

PROFESSIONAL SEAL

8131 Metcalf Ave Suite 300 Overland Park, KS 66204

Tel: 913-262-9095 Fax: 913-262-9044

RICHARD A. MAJORS, JR.

**GENERAL NOTES** 

FOR FINISH SCHEDULE SEE SHEET A2.2.







10/20/2020

JOB NUMBER: 62930547



REVISION

Architect of Record: BRR Architecture, Inc

Richard A. Majpṛṣṇāṇ20 Architect Missouri License No. A-007528

SUMMIT

ENLARGED PLAN & ELEVATIONS -PHARMACY

A3.7

8131 Metcalf Avenue Suite 300 Overland Park, KS 66204

Tel: 913-262-9095 Fax: 913-262-9044

**GENERAL NOTES** 

FOR FINISH SCHEDULE SEE SHEET A2.2.

















16 ELEVATION

SCALE: 3/8" = 1'-0"



14 ELEVATION

SCALE: 3/8" = 1'-0"

13 ELEVATION
| SCALE: 3/8" = 1'-0"

12 ELEVATION
SCALE: 3/8" = 1'-0"

11 ELEVATION
SCALE: 3/8" = 1'-0"

10 ELEVATION
SCALE: 3/8" = 1'-0"













9 ELEVATION

SCALE: 3/8" = 1'-0"



7 ELEVATION
SCALE: 3/8" = 1'-0"

6 ELEVATION
SCALE: 3/8" = 1'-0"

5 ELEVATION

SCALE: 3/8" = 1'-0"

4 ELEVATION

SCALE: 3/8" = 1'-0"









PARTIAL FLOOR PLAN -CLINIC