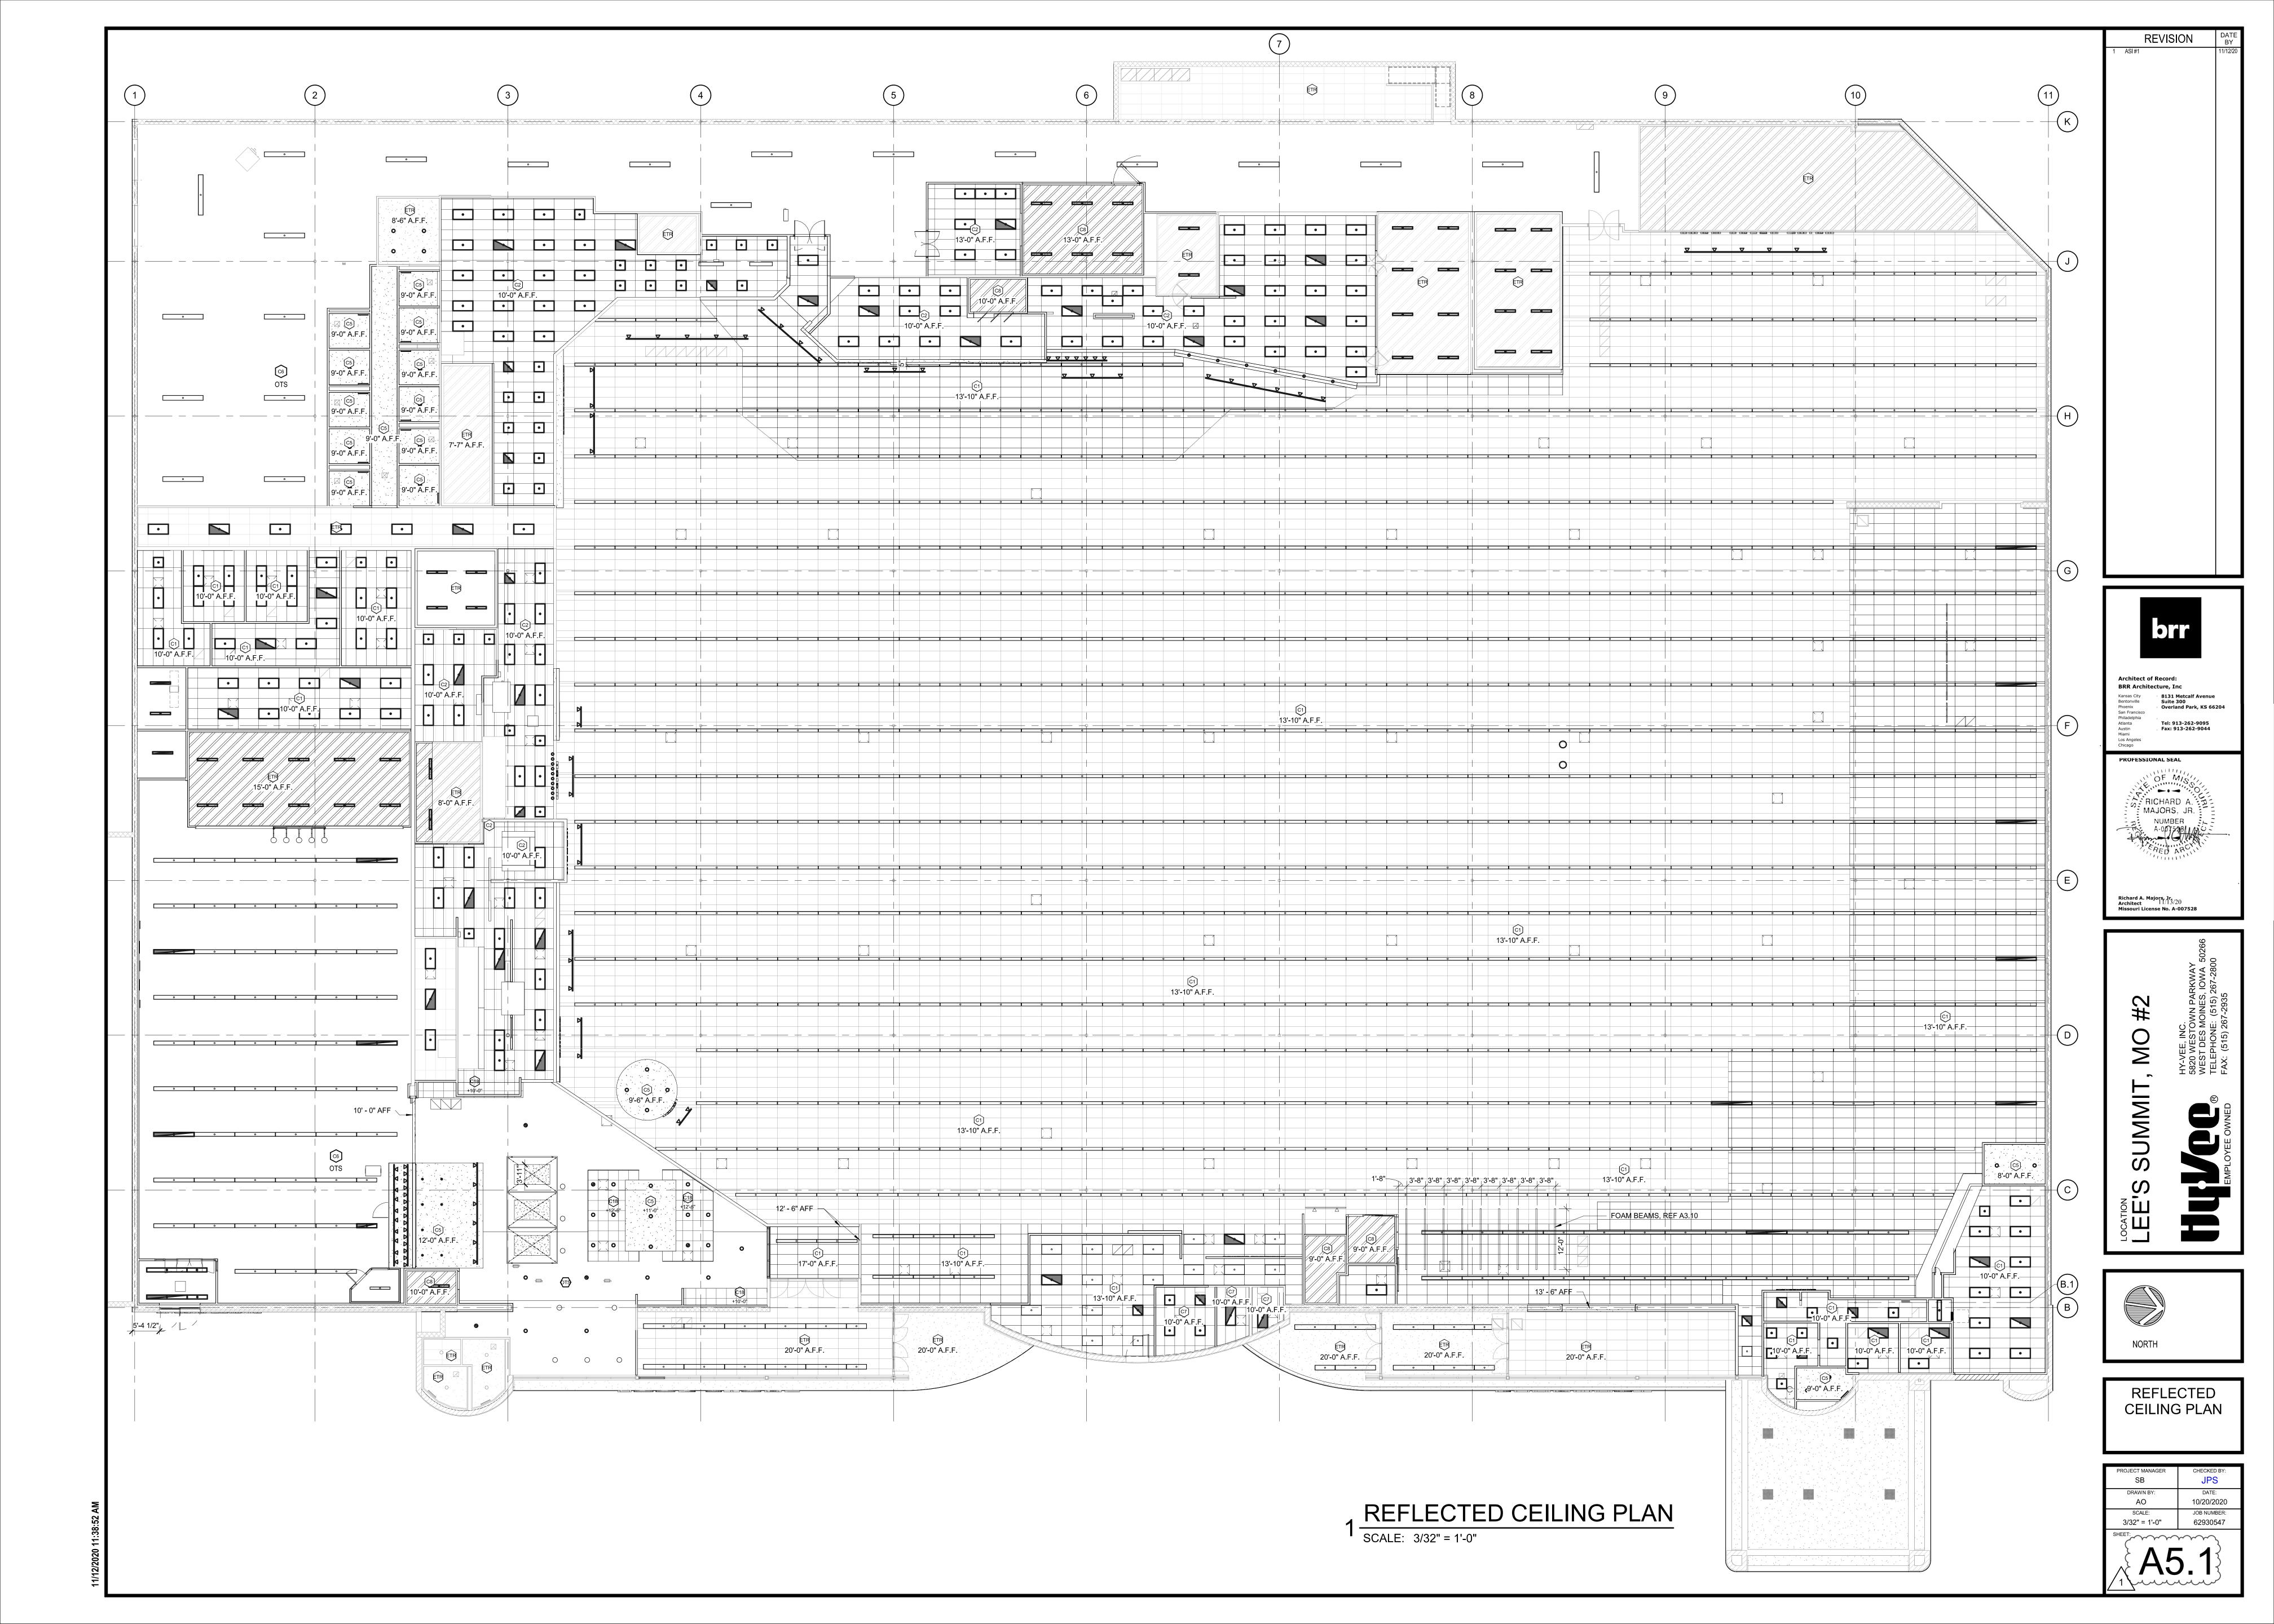

NOT CUT T-26 TILE WIDTH ON ELEV 2 & 4.

NUMBER OF FULL TILES SHOWN ON THE ELEV. \*\*\*NOTE: INSTALL SCHLUTER-RONDEC SATIN ANODIZED ALUMINUM RO 80A STRIP ON ALL

OUTSIDE CORNERS WITH CERAMIC TILE.

THE INTENT IS FOR THE TILE PORTION OF THE WALL TO BE THE WIDTH NEC'Y TO INSTALL THE



5 ELEVATION

SCALE: 3/8" = 1'-0"



4 ELEVATION

SCALE: 3/8" = 1'-0"



3 ELEVATION

SCALE: 3/8" = 1'-0"



2 ELEVATION

SCALE: 3/8" = 1'-0"



PARTIAL FLOOR PLAN -PRODUCE PREP SCALE: 3/16" = 1'-0"



**REVISION** 







ENLARGED PLAN & ELEVATIONS -PRODUCE PREP

| SB           | JPS         |
|--------------|-------------|
| DRAWN BY:    | DATE:       |
| AP           | 10/20/2020  |
| SCALE:       | JOB NUMBER: |
| As indicated | 62930547    |
| SHEET:       |             |
| ۸ ၁          | 12          |









ATTACH L2 x 2 x 16 GAUGE

CHORDS WITH (3) #12 TEK

TO TOP AND BOTTOM

(4) #10 TEK SCREWS

6" x 20 GAUGE METAL STUD BRACING AT 32" OC

MIN STUD TO STUD CONNECTION TYP UNO

### CONNECTION AT STRUCTURE



TYPICAL SLIP-JOINT DETAIL



## 11 CLOUD SECTION SCALE: 1/2" = 1'-0"



CLOUD AT ACT CEILING



## FRAMEWORK DETAIL





REF RCP

ACT CEILING, REF RCP















EXTEND 5/8" GYP BD

UP TO 6" ABOVE ACT FINISHED CEILING

DEPARTMENT SIGNAGE REF ELEVATIONS 5/8" GYP BD ON 6" METAL STUDS

3 5/8" METAL STUD



REVISION







| ENLARGED        |
|-----------------|
| PARTIAL RCP     |
| PLANS & CEILING |
| DETAILS         |
|                 |

| As indicated 62930547  SHEET: |                     |  |
|-------------------------------|---------------------|--|
| SCALE: