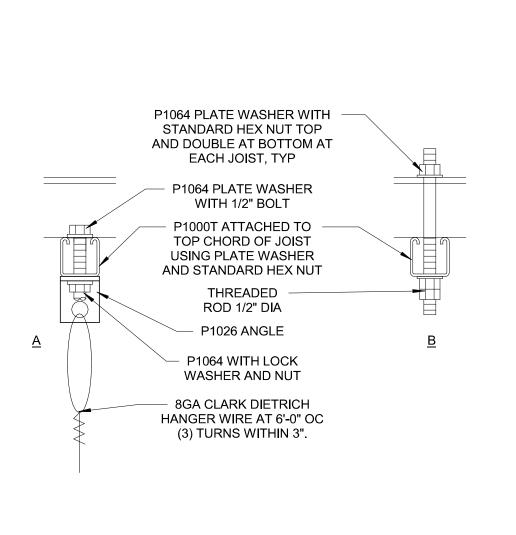

CUT T-26 TILE WIDTH ON ELEV 2 & 4.

NUMBER OF FULL TILES SHOWN ON THE ELEV. \*\*\*NOTE: INSTALL SCHLUTER-RONDEC SATIN ANODIZED ALUMINUM RO 80A STRIP ON ALL

OUTSIDE CORNERS WITH CERAMIC TILE.

THE INTENT IS FOR THE TILE PORTION OF THE WALL TO BE THE WIDTH NEC'Y TO INSTALL THE



5 ELEVATION

SCALE: 3/8" = 1'-0"



4 ELEVATION

SCALE: 3/8" = 1'-0"



3 ELEVATION

SCALE: 3/8" = 1'-0"



2 ELEVATION

SCALE: 3/8" = 1'-0"



PARTIAL FLOOR PLAN -PRODUCE PREP SCALE: 3/16" = 1'-0"



**REVISION** 







ENLARGED PLAN & ELEVATIONS -PRODUCE PREP

| SB           | JPS         |
|--------------|-------------|
| DRAWN BY:    | DATE:       |
| AP           | 10/20/2020  |
| SCALE:       | JOB NUMBER: |
| As indicated | 62930547    |
| SHEET:       |             |
| ۸ ၁          | 12          |









ATTACH L2 x 2 x 16 GAUGE

CHORDS WITH (3) #12 TEK

TO TOP AND BOTTOM

(4) #10 TEK SCREWS

6" x 20 GAUGE METAL STUD BRACING AT 32" OC

MIN STUD TO STUD CONNECTION TYP UNO

### CONNECTION AT STRUCTURE



TYPICAL SLIP-JOINT DETAIL



## 11 CLOUD SECTION SCALE: 1/2" = 1'-0"



CLOUD AT ACT CEILING



## FRAMEWORK DETAIL





REF RCP

ACT CEILING, REF RCP















EXTEND 5/8" GYP BD

UP TO 6" ABOVE ACT FINISHED CEILING

DEPARTMENT SIGNAGE REF ELEVATIONS 5/8" GYP BD ON 6" METAL STUDS

3 5/8" METAL STUD



REVISION







| ENLARGED        |
|-----------------|
| PARTIAL RCP     |
| PLANS & CEILING |
| DETAILS         |
|                 |

| As indicated 62930547  SHEET: |                     |  |
|-------------------------------|---------------------|--|
| SCALE: