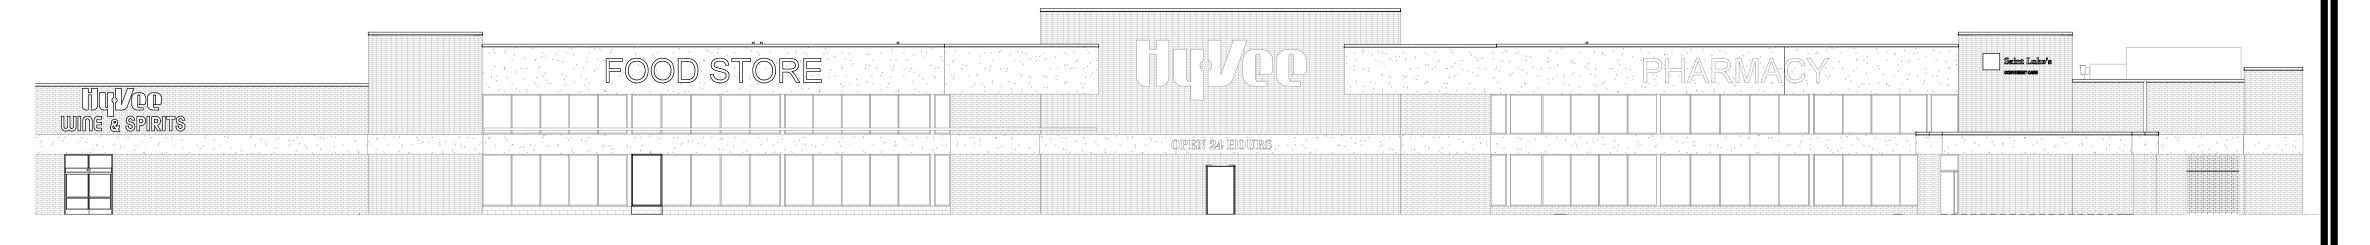

## LEE'S SUMMIT, MO #2

310 SW WARD RD, LEE'S SUMMIT, MO 64081

#### **SCOPE OF WORK**

- NEW WINE AND SPIRITS DEPARTMENT IN ADJACENT STORAGE SPACE NEW OFFICES AND EMPLOYEE LOUNGE IN ADJACENT STORAGE SPACE REMOVE MARKET GRILLE RESTAURANT AND ADD CASUAL SEATING AREA
- ADD STARBUCKS KIOSK
- ADD SUSHI ISLAND REMODEL AT KITCHEN AND PREP AREAS ADD DELICATESSEN DEPARTMENT
- NEW PRODUCE PREP AND PRODUCE COOLER ADD CUSTOMER REACH IN DOORS TO DAIRY COOLER
- RESET CENTER STORE FIXTURES NEW PHARMACY AND CLINIC
- NEW FLORAL DEPARTMENT NEW CUSTOMER SERVICE & AISLES ONLINE GROCERY PICK UP AREA AT FRONT OF STORE