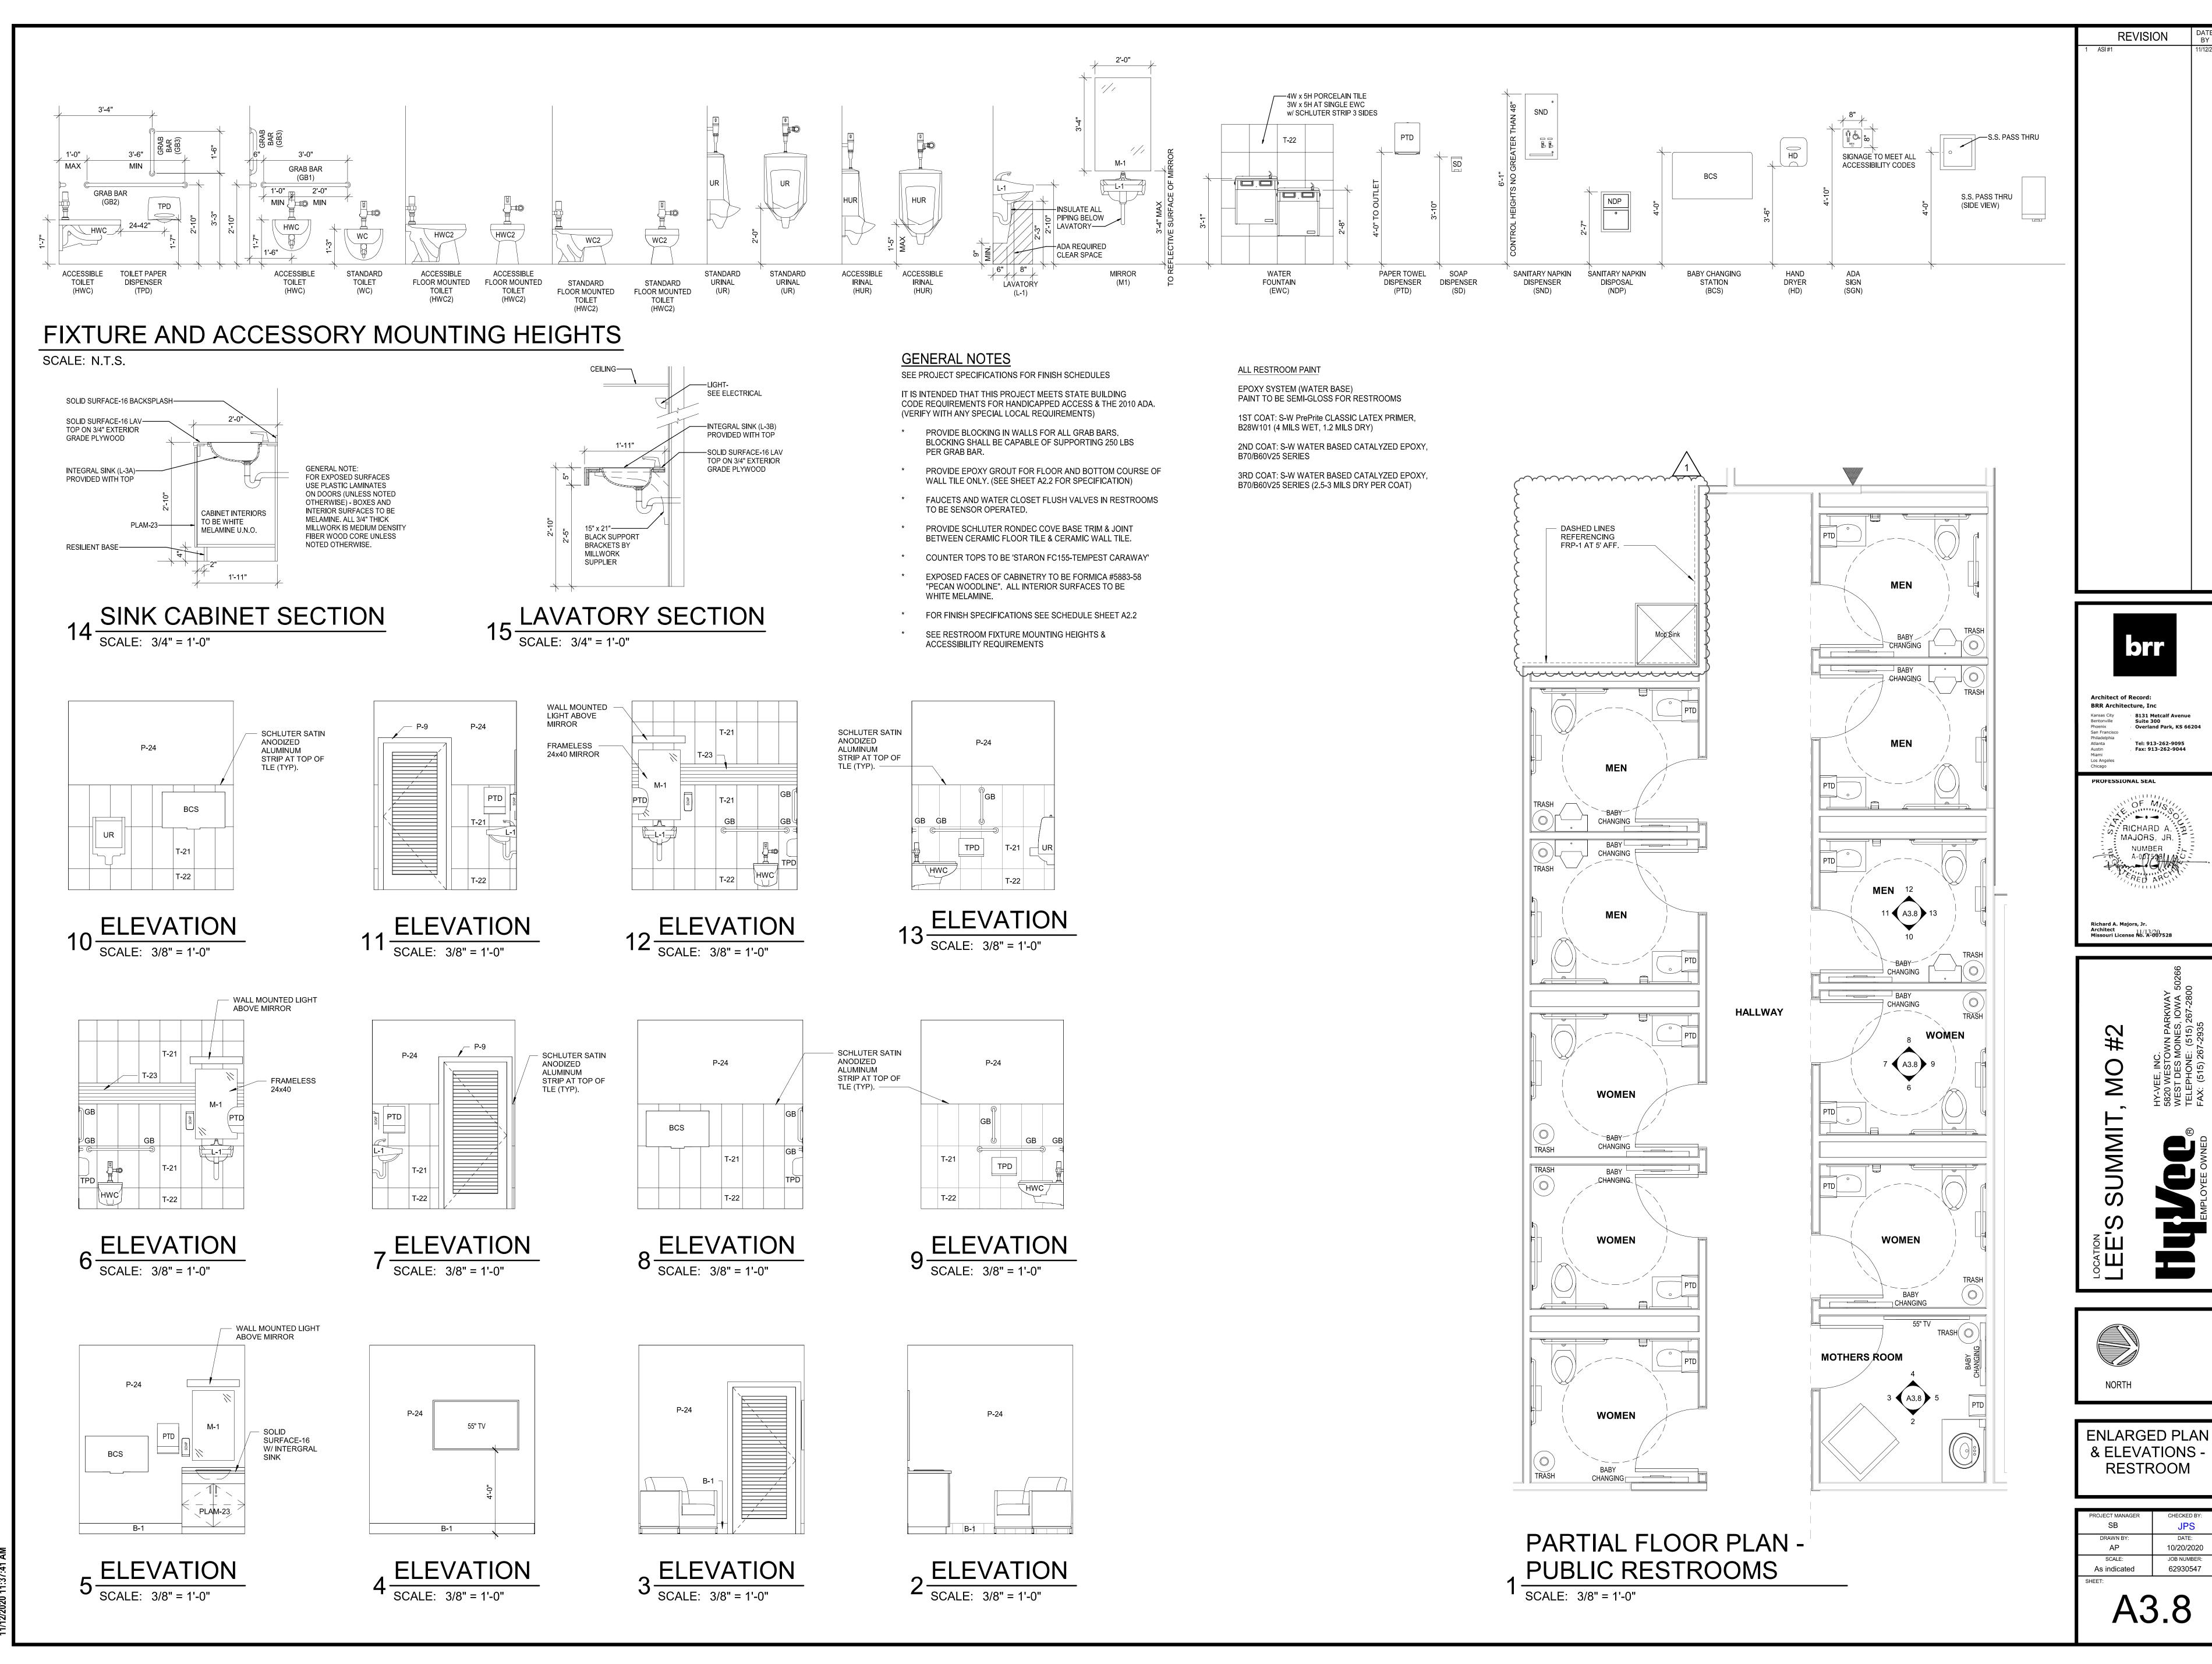

H) TOTAL OCCUPANT EXIT PROVIDED = 3,275 OCCUPANTS (3,275 > 1,225) I) TOTAL ACCESSIBLE EXITS (PER ADA): 2 REQUIRED & 5 PROVIDED

11) TRAVEL DISTANCE MAXIMUM TRAVEL DISTANCE: 250 FT

MALE LAVATORIES:

PER TABLE 403.1 (IPC) AND CHAPTER 29 (IBC) TOTAL BUILDING OCCUPANT LOAD: 50% MALE, 50% FEMALE **LOAD DISTRIBUTION:** 

**DISTRIBUTION COUNT:** 613 MALE & 613 FEMALE **LAVATORIES REQUIRED:** 

**FEMALE LAVATORIES: WATER CLOSETS REQUIRED:** 

MALE WATER CLOSETS: 2 (6 PROVIDED) **FEMALE WATER CLOSETS:** 2 (6 PROVIDED) **UNISEX/FAMILY WATER CLOSETS:** 0 (1 PROVIDED)

1 (6 PROVIDED)

1 (6 PROVIDED)

PER INTERNATIONAL PLUMBING CODE (IPC) TABLE 419.2 URINALS CAN BE SUBSTITUTED UP TO 50 PERCENT OF THE REQUIRED WATER CLOSETS

<u>DRINKING FOUNTAINS:</u>
3 REQUIRED, 2 PROVIDED (HI-LOW) + WATER AT SEATING AREA