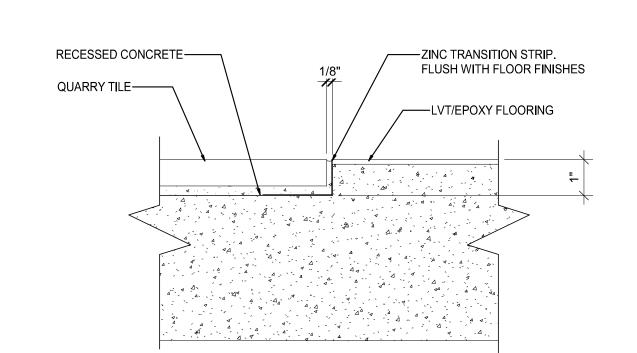

UBSTITUTED UP TO 50 PERCENT OF THE REQUIRED WATER CLOSETS

<u>DRINKING FOUNTAINS:</u>
3 REQUIRED, 2 PROVIDED (HI-LOW) + WATER AT SEATING AREA





REVISION



Richard A. Majors, Jr. Architect Missouri License No. A-007528



**CODE ANALYSIS** PLAN

10/20/2020 As indicated



POINT OF EGRESS AND EGRESS CAPACITY

HORIZONTAL EXIT AND EGRESS CAPACITY



















| PHASING |  |
|---------|--|
| PHASING |  |
|         |  |

| PROJECT MANAGER<br>SB | CHECKED BY:  JPS |
|-----------------------|------------------|
| DRAWN BY:             | DATE:            |
| AP                    | 10/20/2020       |
| SCALE:                | JOB NUMBER:      |
| 1" = 40'-0"           | 62930547         |
| SHEET:  A  1          | 4a               |

















## 3 VCT TRANSITION SCALE: 6" = 1'-0"



### TILE TRANSITION

2 SCALE: 6" = 1'-0"



### INSULATED FLOOR SECTION

SCALE: 1/2" = 1'-0"



Tel: 913-262-9095 Fax: 913-262-9044

RICHARD A. MAJORS, JR.

PROFESSIONAL SEAL

FLOOR FINISH & JOINT PLAN

10/20/2020 JOB NUMBER: 62930547 As indicated

-----18x18 WOOD BOX PVC PIPE-SEE——/ FLOOR PLAN —GRANULAR FILL 5 PVC TRENCH JUNCTION
SCALE: 3/4" = 1'-0"

CONCRETE TOPPER POURED-

CAPPING OFF PULL BOX

1/8" x 1 1/4" SAW CUT——— JOINT @ 5" SLAB

——TOP OF BOX TO BE 1/4" BELOW FINISHED FLOOR

—CONCRETE FLOOR SLAB

CONCRETE SLAB 4 CONTROL JOINT
SCALE: 1" = 1'-0"

|