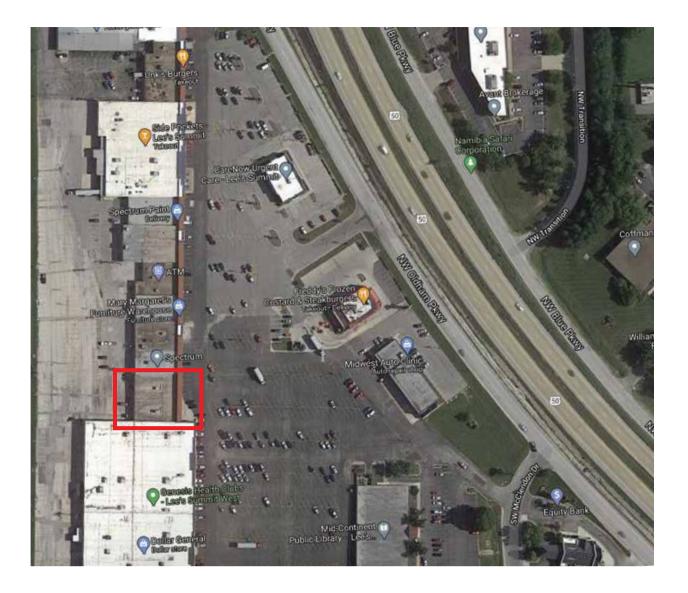

|                                      |
| <u>Remarks:</u>                                                                                                                                                                                                                                                                                                                                          |                                      |

## CONCEPT

**DESIGN:** Abolition font for dimensional channel letters. Curtain Red faces with white returns and white trimcap. LEDs light each individual letter. All 9 icon/letters are individually pin mounted.



## CONCEPT

## LOCATION: 108 Oldham Parkway, Summit Shopping Center