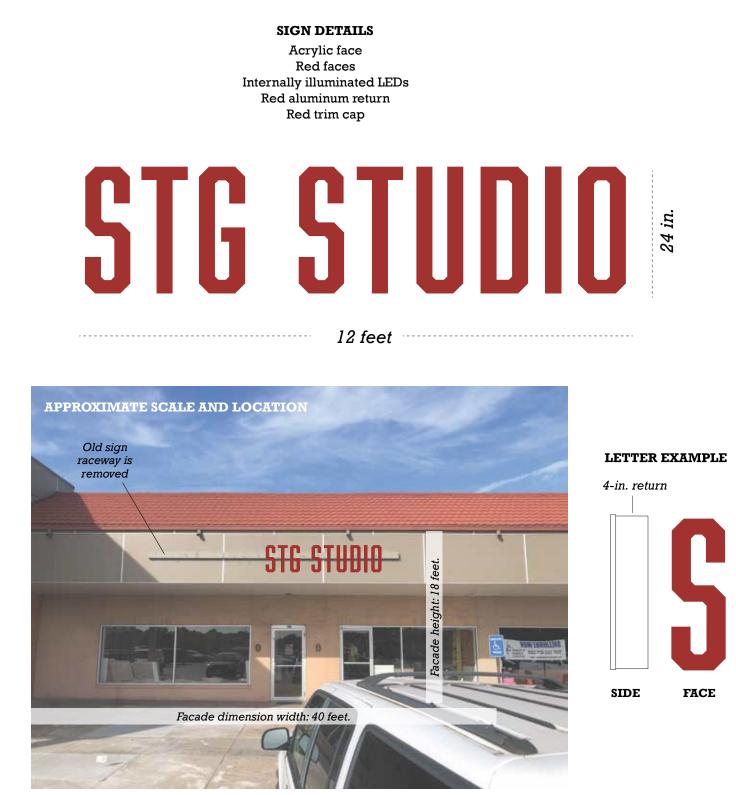

| Permit #PRSGN                                                                                                                                                                                                                                                                                                                                            |                                      |
|----------------------------------------------------------------------------------------------------------------------------------------------------------------------------------------------------------------------------------------------------------------------------------------------------------------------------------------------------------|--------------------------------------|
| SIGN PERMIT APPLICATION                                                                                                                                                                                                                                                                                                                                  |                                      |
| Project Business Name: Summit Theater Group                                                                                                                                                                                                                                                                                                              |                                      |
| Project Address/Location: 180 Oldham Pkwy, Lee's Summit, MO 64063                                                                                                                                                                                                                                                                                        |                                      |
| Applicant: Fossil Forge                                                                                                                                                                                                                                                                                                                                  |                                      |
| Applicant's Address: 317 B SE Main Street LS MO 64063                                                                                                                                                                                                                                                                                                    |                                      |
| Applicant's Phone & Fax #: 816-785-3280                                                                                                                                                                                                                                                                                                                  |                                      |
| Applicant's Email Address: <b>fossilforge@gmail.com</b>                                                                                                                                                                                                                                                                                                  |                                      |
| Type of Sign: Check only one                                                                                                                                                                                                                                                                                                                             |                                      |
| Wall Sign (\$100)                                                                                                                                                                                                                                                                                                                                        | Monument/Detached Sign (\$100)       |
| Temporary Sign (\$50)                                                                                                                                                                                                                                                                                                                                    | Directional Sign (\$50)              |
| Illumination: Specify whether the sign is illuminated                                                                                                                                                                                                                                                                                                    |                                      |
| Illuminated *                                                                                                                                                                                                                                                                                                                                            | Non-Illuminated                      |
| <b><u>*NOTE:</u></b> IF BRANCH CIRCUIT IS NOT CURRENTLY AVAILABLE FOR ILLUMINATED SIGN, A LICENSED ELECTRICAL CONTRACTOR MUST OBTAIN ELECTRICAL PERMIT PRIOR TO INSTALLATION. ALL SIGNS INVOLVING INTERNAL LIGHTS OR OTHER ELECTRICAL DEVICES OR CIRCUITS SHALL DISPLAY A LABEL CERTIFYING IT AS BEING APPROVED BY THE UNDERWRITER'S LABORATORIES, INC.  |                                      |
| Sign Dimensions and Setbacks for Wall and Monument/Detached Signs                                                                                                                                                                                                                                                                                        |                                      |
| Height of sign:ft (X) Width of sign:12                                                                                                                                                                                                                                                                                                                   | ft (=) Area of sign: <b>24</b> sq ft |
| Area of building façade/wall: sq ft Total h                                                                                                                                                                                                                                                                                                              | neight of detached sign:ft           |
| Setbacks: front property line:ft                                                                                                                                                                                                                                                                                                                         | rear property line:ft                |
| side property line: ft                                                                                                                                                                                                                                                                                                                                   | side property line:ft                |
| The applicant understands that this permit is issued only for work described here in and included in <b>accompanying plans and specifications</b> . All rights and privileges acquired under the provisions of this Ordinance, or any application thereto, are merely licenses revocable at any time by the Director of Development Services Department. |                                      |
| TRIE SAMES                                                                                                                                                                                                                                                                                                                                               | 12/9/2020                            |
| Signature of Applicant                                                                                                                                                                                                                                                                                                                                   | Date                                 |
| For City use only, do not write below this line.                                                                                                                                                                                                                                                                                                         |                                      |
| Electrical Permit Required: Zonin                                                                                                                                                                                                                                                                                                                        | ig: Permit Fee:                      |
| □ N/A □ Yes □ No Recei                                                                                                                                                                                                                                                                                                                                   | ipt #:                               |
|                                                                                                                                                                                                                                                                                                                                                          |                                      |
| Signature of Plans Examiner Appro                                                                                                                                                                                                                                                                                                                        | Planning Division Approval Date      |
|                                                                                                                                                                                                                                                                                                                                                          |                                      |
| <u>Remarks:</u>                                                                                                                                                                                                                                                                                                                                          |                                      |

## CONCEPT

**DESIGN:** Abolition font for dimensional channel letters. Curtain Red faces with white returns and white trimcap. LEDs light each individual letter. All 9 icon/letters are individually pin mounted.