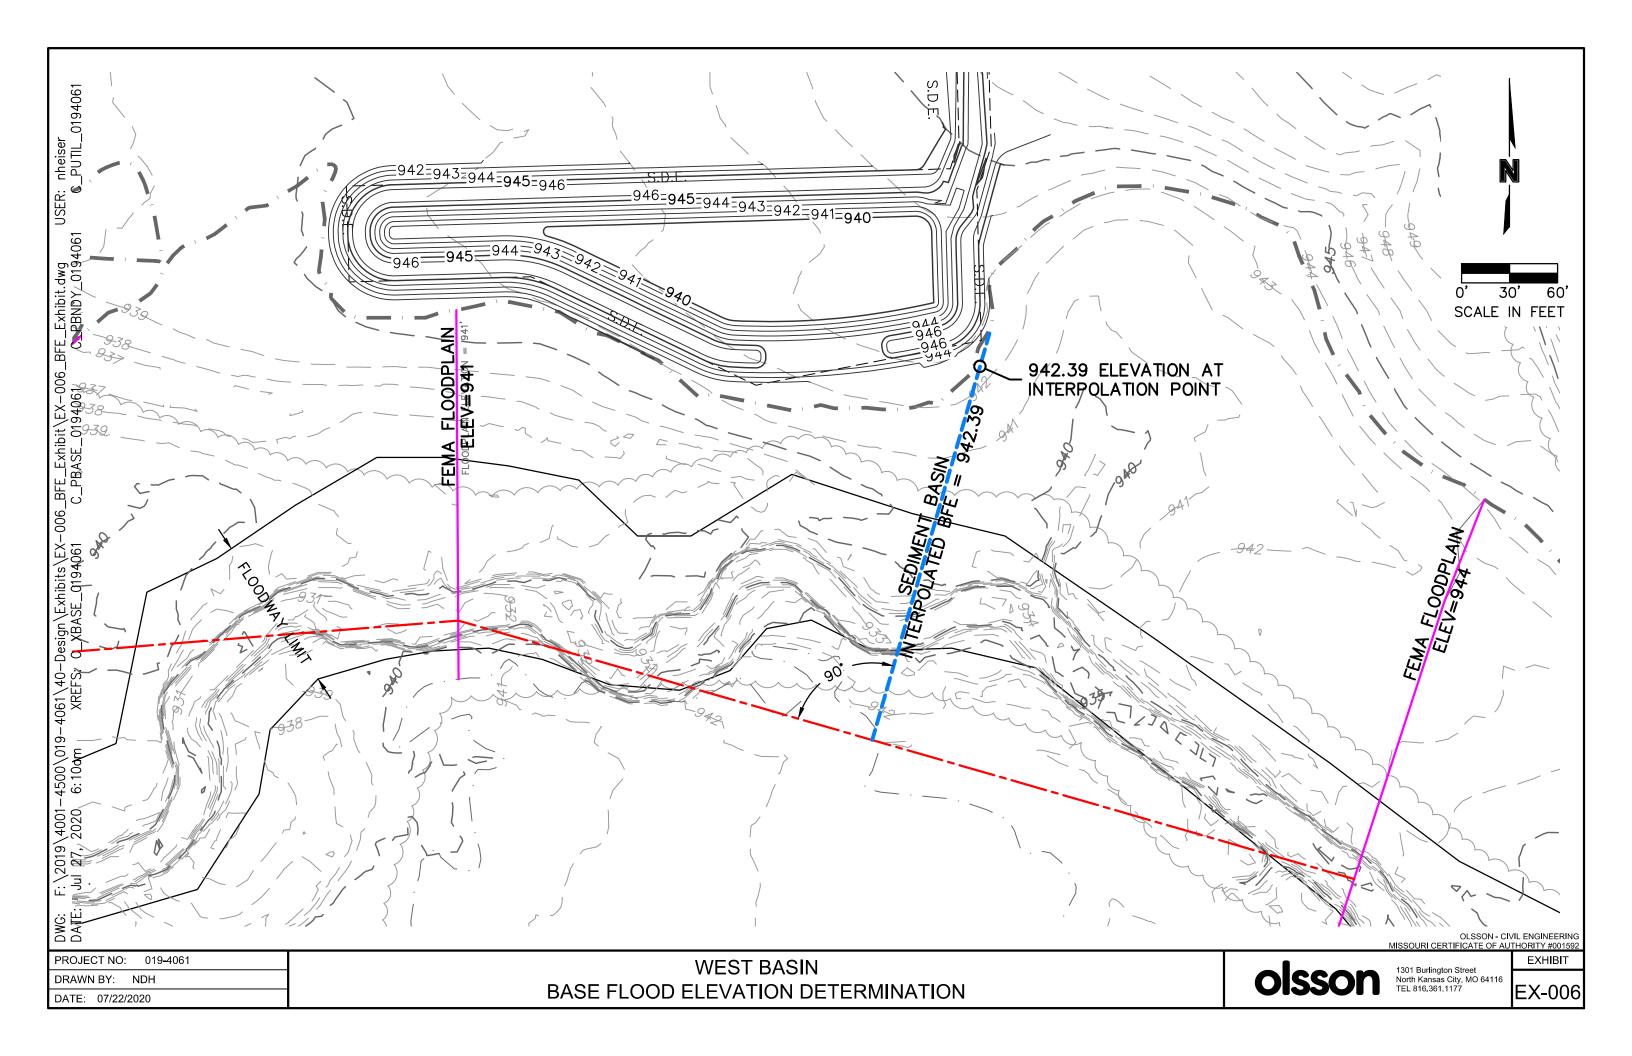

## FLOODPLAIN DEVELOPMENT PERMIT APPLICATION

| Арр                                                                                                                                                                                                                                                                                                                                                                                                                                                                                                    | lication #PRPWFP20201987                                                                                                                                                                   |            |                                            |                               | Date                  | e:                                                |
|--------------------------------------------------------------------------------------------------------------------------------------------------------------------------------------------------------------------------------------------------------------------------------------------------------------------------------------------------------------------------------------------------------------------------------------------------------------------------------------------------------|--------------------------------------------------------------------------------------------------------------------------------------------------------------------------------------------|------------|--------------------------------------------|-------------------------------|-----------------------|---------------------------------------------------|
| TO prot                                                                                                                                                                                                                                                                                                                                                                                                                                                                                                | THE ADMINISTRATOR: The undersigned hereby makes application works, is as described below and in attachments hereto. The uirements of the Floodplain Management Ordinance, with all other a | e undersig | ned agrees that all                        | such work s                   | hall be done in       | accordance with the                               |
|                                                                                                                                                                                                                                                                                                                                                                                                                                                                                                        | Hunt Midwest Real Estate Development, Inc.                                                                                                                                                 | _          |                                            |                               |                       |                                                   |
|                                                                                                                                                                                                                                                                                                                                                                                                                                                                                                        | reloper/Owner or Agent                                                                                                                                                                     |            | Builder                                    |                               |                       |                                                   |
|                                                                                                                                                                                                                                                                                                                                                                                                                                                                                                        | 3300 NE Underground Drive, Kansas City, MO 64161                                                                                                                                           | _          |                                            |                               |                       |                                                   |
|                                                                                                                                                                                                                                                                                                                                                                                                                                                                                                        | lress                                                                                                                                                                                      |            | Address                                    |                               |                       |                                                   |
| (816) 459-4285 aschmidt@huntmidwest.com Phone eMail Address (required)                                                                                                                                                                                                                                                                                                                                                                                                                                 |                                                                                                                                                                                            |            | Phone                                      |                               |                       |                                                   |
| SITE INFORMATION                                                                                                                                                                                                                                                                                                                                                                                                                                                                                       |                                                                                                                                                                                            |            |                                            |                               |                       |                                                   |
| 1.                                                                                                                                                                                                                                                                                                                                                                                                                                                                                                     | Location: <u>SW</u> 1/4; <u>SE</u> 1/4; Section                                                                                                                                            | 23         | _; Township                                | 47N                           | ; Range               | 32W                                               |
|                                                                                                                                                                                                                                                                                                                                                                                                                                                                                                        | Property Address: Northwest corner of Hook Road and                                                                                                                                        | d Pryor    | Road                                       |                               |                       |                                                   |
| 2.                                                                                                                                                                                                                                                                                                                                                                                                                                                                                                     | Type of Development: Filling Grading X                                                                                                                                                     | Excavation | on X Minimu                                | m Improvem                    | ent Sub               | stantial Improvement                              |
|                                                                                                                                                                                                                                                                                                                                                                                                                                                                                                        | Routine Maintenance                                                                                                                                                                        | New Con    | struction X                                | Other                         | ]                     |                                                   |
| 3.                                                                                                                                                                                                                                                                                                                                                                                                                                                                                                     | Description of Development: Grading within floodplain a                                                                                                                                    | and con    | ــــا<br>struction of sed                  | ∟<br>iment bas                | ⊔<br>in to serve t    | he proposed                                       |
| 0.                                                                                                                                                                                                                                                                                                                                                                                                                                                                                                     | residential subdivision during construction activities.                                                                                                                                    |            |                                            |                               |                       |                                                   |
| 4.                                                                                                                                                                                                                                                                                                                                                                                                                                                                                                     | Premises: Structure Size: 130 ft. x 240 ft.                                                                                                                                                | Area of s  | ite: 21,000                                | sq. ft.                       |                       |                                                   |
|                                                                                                                                                                                                                                                                                                                                                                                                                                                                                                        | Principal Use: Sediment basin                                                                                                                                                              | Accessor   | y Uses (storage, pa                        | arking, etc.):                | n/a                   |                                                   |
| 5.                                                                                                                                                                                                                                                                                                                                                                                                                                                                                                     | Value of Improvement (fair market): \$ n/a                                                                                                                                                 | Pre-Impro  | ovement/Assessed                           | Value of Str                  | ucture: \$ <u>n/a</u> |                                                   |
| 6.                                                                                                                                                                                                                                                                                                                                                                                                                                                                                                     | Property located in a designated FLOODWAY?                                                                                                                                                 | Yes        | No (If Yes                                 | to Question (                 | 6, certification r    | must be provided prior to permit                  |
| 7.                                                                                                                                                                                                                                                                                                                                                                                                                                                                                                     | Property located in a designated floodplain FRINGE?                                                                                                                                        | Yes X      | issuand                                    | e indicating and od elevation | this project will     | result in no increase in the 1%                   |
| 8.                                                                                                                                                                                                                                                                                                                                                                                                                                                                                                     | Elevation of the 1% Base Flood / 100-year flood (ID source): 94                                                                                                                            |            |                                            | _ <del>MSL/NG</del>           | <del>√D-</del> NAVD 8 | 8                                                 |
| 9.                                                                                                                                                                                                                                                                                                                                                                                                                                                                                                     | Elevation of the proposed development site: 942.95                                                                                                                                         |            |                                            | <del>MSL/NG</del>             | <del>√D-</del> NAVD 8 | 8                                                 |
| 10.                                                                                                                                                                                                                                                                                                                                                                                                                                                                                                    | Elevation/floodproofing requirement:n/a                                                                                                                                                    |            |                                            | MSL/NG                        | VD                    |                                                   |
| 11.                                                                                                                                                                                                                                                                                                                                                                                                                                                                                                    | Other floodplain elevation information/FIRM panel numbers (ID and describe source): FEMA Map 29095C0531G, Panel 290173                                                                     |            |                                            |                               |                       |                                                   |
| 12.                                                                                                                                                                                                                                                                                                                                                                                                                                                                                                    | Other Permits required?  Corps of Engineer 404 Permit:  Yes  No X  Provided                                                                                                                |            |                                            |                               |                       |                                                   |
| MO Dept. of Natural Resources: Yes No X Provided                                                                                                                                                                                                                                                                                                                                                                                                                                                       |                                                                                                                                                                                            |            |                                            |                               |                       |                                                   |
| NOTE: All provisions of City of Lee's Summit UDO Article 6, Division II, Floodplain Management Ordinance, shall be in compliance.                                                                                                                                                                                                                                                                                                                                                                      |                                                                                                                                                                                            |            |                                            |                               |                       |                                                   |
| APPLICATION APPROVAL/DENIAL                                                                                                                                                                                                                                                                                                                                                                                                                                                                            |                                                                                                                                                                                            |            |                                            |                               |                       |                                                   |
| Plar                                                                                                                                                                                                                                                                                                                                                                                                                                                                                                   | ns and Specifications Approved X / Denied this 27t                                                                                                                                         | h          | _ Day ofAເ                                 | ugust                         |                       | <sub>, 20</sub> 20                                |
| 1                                                                                                                                                                                                                                                                                                                                                                                                                                                                                                      |                                                                                                                                                                                            |            | George Bing                                | er III                        |                       | ned by George Binger III<br>8.27 11:54:34 -05'00' |
| Sign                                                                                                                                                                                                                                                                                                                                                                                                                                                                                                   | nature of Developer/Owner                                                                                                                                                                  | -          | Authorizing Official                       |                               |                       |                                                   |
| H. Aaron Schmidt, Vice President                                                                                                                                                                                                                                                                                                                                                                                                                                                                       |                                                                                                                                                                                            |            | George M. Binger III, P.E. / City Engineer |                               |                       |                                                   |
| Print Name and Title                                                                                                                                                                                                                                                                                                                                                                                                                                                                                   |                                                                                                                                                                                            |            | Print Name and Title                       |                               |                       |                                                   |
| IF APPROVED, THIS PERMIT REQUIRES A CONDITION THAT THE LOWEST FLOOR (INCLUDING BASEMENT FLOOR) OF ANY NEW OR SUBSTATNTIALLY-IMPROVED RESIDENTIAL BUILDING WILL BE ELEVATED 2 FEET ABOVE THE BASE FLOOD ELEVATION. IF THE PROPOSED DEVELOPMENT IS A NON-RESIDENTIAL BUILDING, PERMIT APPROVAL WILL REQUIRE A CONDITION THAT THE LOWEST FLOOR (INCLUDING BASEMENT) OF A NEW OR SUBSTANTIALLY IMPROVED NON-RESIDENTIAL BUILDING WILL BE ELEVATED OR FLOODPROOFED.  2 FEET ABOVE THE BASE FLOOD ELEVATION. |                                                                                                                                                                                            |            |                                            |                               |                       |                                                   |