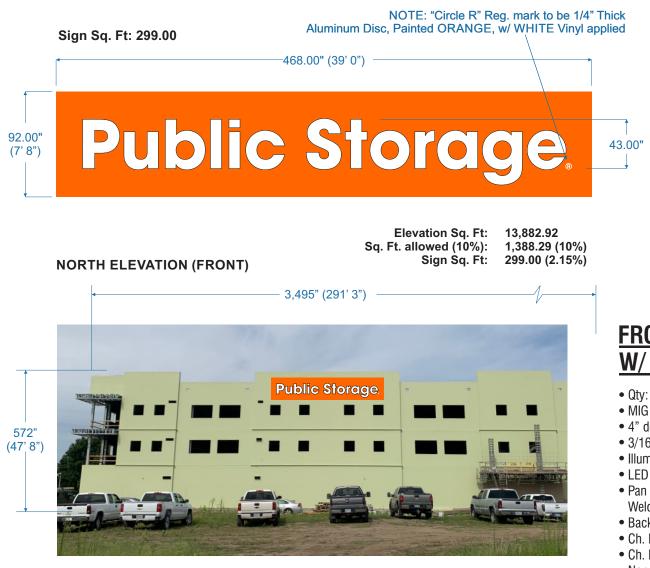

## PRIMARY 120v ELECTRICAL POWER (BY OTHERS) TO BE RUN WITHIN 3 FT. OF SIGN INSTALL LOCATION BEFORE INSTALL CAN BEGIN.

FRONT ILLUM. CHANNEL LTR. SET, W/ PAINTED PAN-FACE BACKER

- Qty: (1) One Total Ch. Ltr./ Pan-Face sign.
- MIG Welded Channel Ltr. Cans.
- 4" deep Pre-painted BLACK Heavy-Duty Returns, 1" BLACK Trimcap.
- 3/16" (.177") Thick WHITE Sign-grade Acrylic Faces.
- Illuminated using internally-mounted High-output WHITE LEDS.
- LED Power Supplies/ Power Box mounted remotely inside Bldg.
- Pan Face Backer constructed using Welded 2" deep Aluminum Frame, w/ 3/8" Thick ACM Face.
- Backers Face and Returns painted to Match PPG Orange
- Ch. Ltrs. mounted FLUSH against Painted Pan-Face.
- Ch. Ltr./ Pan Face assembly mounted FLUSH against Bldg. facade using Non-Corrosive Bolt Anchor system,
- ALL Hardware selected/ sized appropriate to Bldg. conditions.
- ALL Penetrations into Bldg. sealed using CLEAR Waterproof silicone.