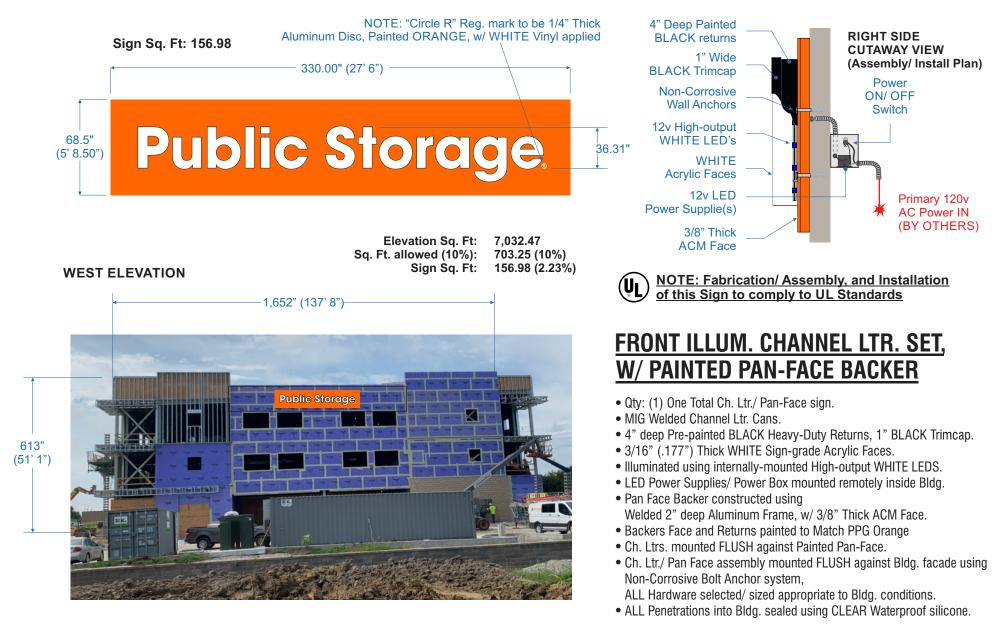

## PRIMARY 120v ELECTRICAL POWER (BY OTHERS) TO BE RUN WITHIN 3 FT. OF SIGN INSTALL LOCATION BEFORE INSTALL CAN BEGIN.

FRONT ILLUM. CHANNEL LTR. SET, W/ PAINTED PAN-FACE BACKER

- Qty: (1) One Total Ch. Ltr./ Pan-Face sign.
- MIG Welded Channel Ltr. Cans.
- 4" deep Pre-painted BLACK Heavy-Duty Returns, 1" BLACK Trimcap.
- 3/16" (.177") Thick WHITE Sign-grade Acrylic Faces.
- Illuminated using internally-mounted High-output WHITE LEDS.
- LED Power Supplies/ Power Box mounted remotely inside Bldg.
- Pan Face Backer constructed using Welded 2" deep Aluminum Frame, w/ 3/8" Thick ACM Face.
- Backers Face and Returns painted to Match PPG Orange
- Ch. Ltrs. mounted FLUSH against Painted Pan-Face.
- Ch. Ltr./ Pan Face assembly mounted FLUSH against Bldg. facade using Non-Corrosive Bolt Anchor system,
- ALL Hardware selected/ sized appropriate to Bldg. conditions.
- ALL Penetrations into Bldg. sealed using CLEAR Waterproof silicone.