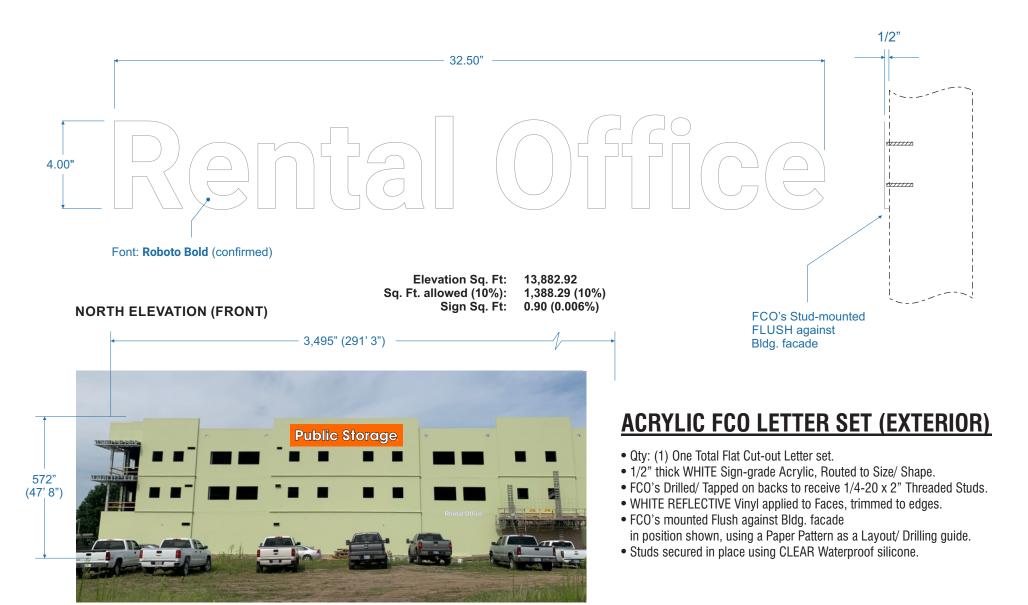

selected/ sized appropriate to Bldg. conditions.
- ALL Penetrations into Bldg. sealed using CLEAR Waterproof silicone.



## PRIMARY 120v ELECTRICAL POWER (BY OTHERS) TO BE RUN WITHIN 3 FT. OF SIGN INSTALL LOCATION BEFORE INSTALL CAN BEGIN.



Drawing Prepared for: Rev #: Rea #: Date Reg by: Drawn by: Revision Description: Drawings are the exclusive property of Midwest Sign Company Original 8/19/20 CK MG Location: Project #: Public Added Sign to WEST Elevation 02 9/08/20 CK MG 1420 NE Douglas St.. 03 MG Drop Canopies, Add FCO's to N and W elevations 10/09/20 CK <u>Storage</u> Date: Lee's Summit, MO 64086 04 11/02/20 CK MG Drop East elevation signs Approved By: Loc # Reduce ht. of FCOs from 7" to 5 Filename: Public Storage - Lee's Summit Bldg Signs Rev04 Page 2 of 4

Drawing Prepared by:



|  | Drawing Prepared by:                                         |                            |                   | Drawing Prepared for: | Rev #:   | Req #: | Date     | Req by: | Drawn by | Revision Description: Drawings are the excluse | ive property of Midwest Sign C | ompany |
|--|--------------------------------------------------------------|----------------------------|-------------------|-----------------------|----------|--------|----------|---------|----------|------------------------------------------------|--------------------------------|--------|
|  |                                                              | Location:                  | Project #:        |                       | Original |        | 8/19/20  | CK      | MG       |