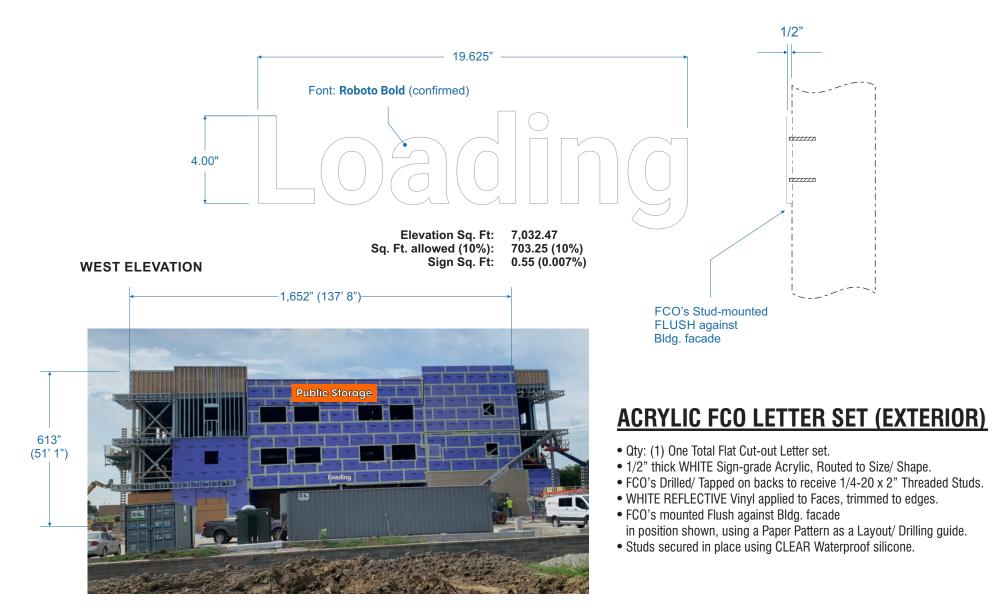

|                       |          |        |          |         |          | Reduce ht. of FCOs from 7" to 5"               |                                |        |
|  | SIGN COMPANY                                                 | Filename:                  |                   |                       |          |        |          |         |          |                                                |                                |        |
|  |                                                              | Public Storage - Lee's Sun | mit Bldg Signs Re | $\alpha \sqrt{04}$    |          |        |          |         |          |                                                | <b>.</b>                       |        |

Public Storage - Lee's Summit\_Bldg Signs\_Rev04

Date:



| Drawing Prepared by | Drawing | Prepared | by: |
|---------------------|---------|----------|-----|
|---------------------|---------|----------|-----|



Location:Project #:1420 NE Douglas St.,Loc #Lee's Summit, MO 64086Loc #

Prawing Prepared for: Public Storage

| Rev #:   | Req #: | Date     | Req by: | Drawn by: | Revision Description:        | Drawings are the exclusive p | roperty of Midwest Sign Company |             |
|----------|--------|----------|---------|-----------|------------------------------|------------------------------|---------------------------------|-------------|
| Original |        | 8/19/20  | CK      | MG        |                              |                              |                                 |             |
| 02       |        | 9/08/20  | CK