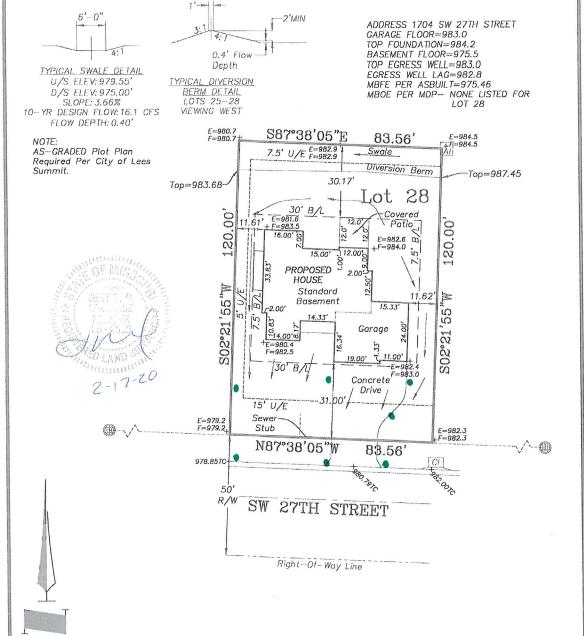

## PLOT PLAN

DESCRIPTION: As Provided By: CLIENT

Lot 28, WHISPERING WOODS FIRST PLAT, a subdivision in Lees Summit, Jackson County, Missouri.

## NOTES

- 1. LEGAL DESCRIPTION OF PROPERTY PROVIDED BY CONTRACTOR. THIS PLOT PLAN DOES NOT CONSTITUTE OR REPRESENT A BOUNDARY SURVEY. THE CONTRACTOR AND/OR OWNER SHALL BE RESPONSIBLE FOR VERIFICATION OF PROPERTY BOUNDARY, PROPERTY CORNERS, DEED DESCRIPTIONS AND LOCATIONS OF PROPOSED HOUSE WITH RESPECT TO PROPERTY LINES.
- 2. EASEMENTS, BUILDING LINES AND SET-BACKS TAKEN FROM RECORDED PLAT ONLY.
- 3. CONTRACTOR TO VERIFY LOCATION AND DEPTH OF SANITARY SEWER SERVICE PRIOR TO CONSTRUCTION.
- 4. CONTRACTOR TO VERIFY ALL DIMENSIONS, ELEVATIONS AND LOCATIONS PRIOR TO CONSTRUCTION.
- 5. CONTRACTOR TO VERIFY CONDITION OF ALL FILL PRIOR TO CONSTRUCTION.
- 6. GRADES ARE SUGGESTED GRADES ONLY, FINAL GRADING AND ELEVATIONS SHALL BE CONTRACTORS RESPONSIBILITY.
- 7. THIS IS A REPRESENTATION OF THE STRUCTURE AS STAKED BY THIS COMPANY.

REVISED DATE: 02/17/2020 PER COMMENTS

> Ordered By: **D&D Building, Inc.** PO Box 7014 OAK GROVE, MO. 64075

LOVELACE & ASSOCIATES, LLC LAND SURVEYING AND PLANNING SERVICES 312 SE GREEN / P.D. BOX 68 Lee's Summit, MD. 64063/816-347-9997