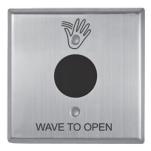

## **Swing Doors**

Touchless Wave Plate

CM-330/41WS

## ASSA ABLOY SW200i™

Mode Of Operation: Each door of the vestibule will open via waving your hand in front of the wave plate. The exterior wave plate for example will open the exterior door first, then open the interior door in the programed sequence (about 3 seconds later). There will also be a wave plate inside the vestibule for entrapment.