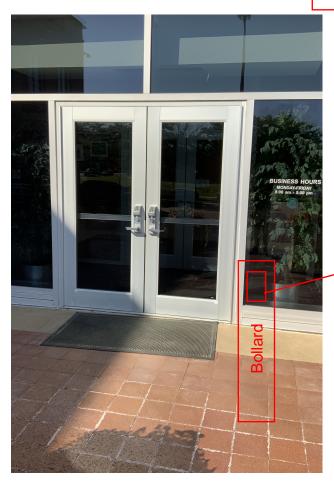

## **Swing Doors**

Touchless Wave Plate

CM-330/41WS

## ASSA ABLOY SW200i™

Mode Of Operation: Each door of the vestibule will open via waving your hand in front of the wave plate. The exterior wave plate for example will open the exterior door first, then open the interior door in the programed sequence (about 3 seconds later). There will also be a wave plate inside the vestibule for entrapment.