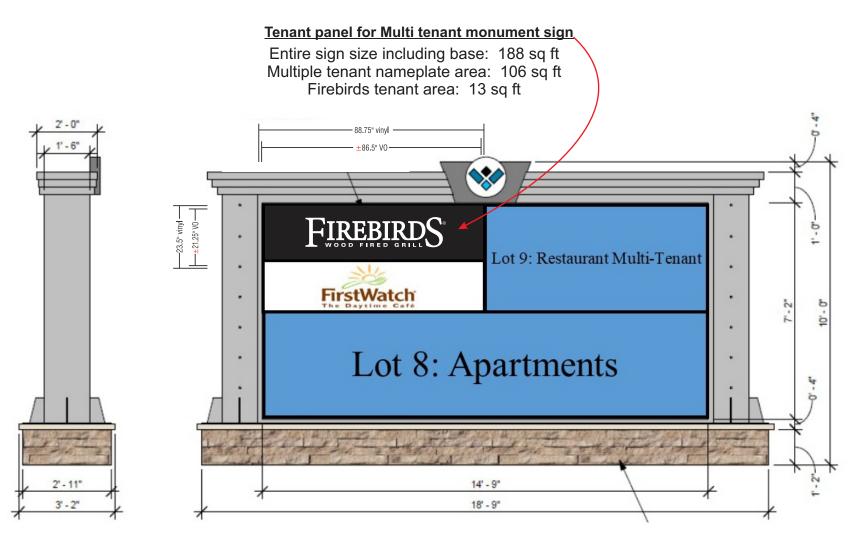

|                 |                           |             |
| Dated this         | gth day o          | f Septem        | her , 20 20               |             |
|                    | _/                 | Von             | 56                        |             |
|                    |                    | Signature of La | indiord or Property Ow    | ner         |
|                    | 1                  | natt Per        | nington                   |             |
|                    |                    | Printed Name    |                           |             |



## Casco Signs, Inc

816-229-7728 www.royalsignskc.com

(all designs and concepts that have been originally created by Royal Signs & Graphics are the sole property of Royal Signs & Graphics, Inc)