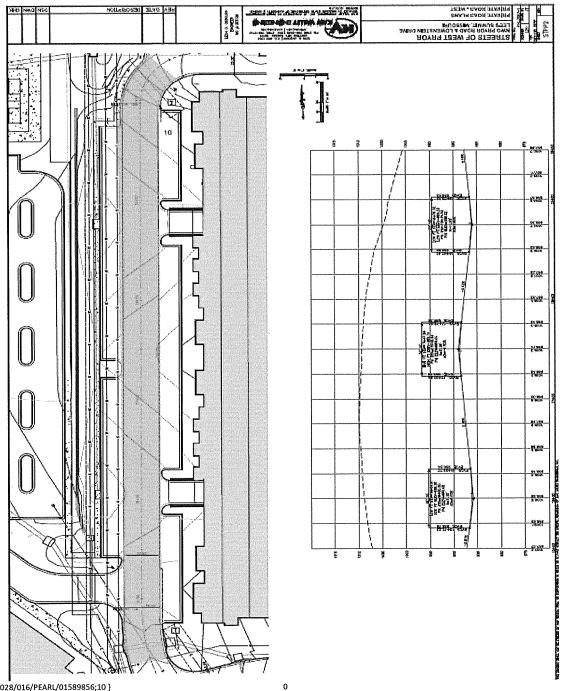

## RE: Summit at West Pryor Private Road 'A' West Asphalt Surface

Dear Mr. Olson:

Brinkmann Constructors will pave the 1.5" surface course of asphalt on Private Road 'A' West as described in section 8 and Exhibit E of the Amended And Restated Third Amendment To Agreement Of Sale between Streets of West Pryor, LLC and Pearl Capital Management, LLC.

## Depiction of Asphalt Overlay to be Constructed by Purchaser

{1028/016/PEARL/01589856;10 } DocID\\\\\\: 4846-4492-4296.4

DocID\\: 4853-1779-0611.8