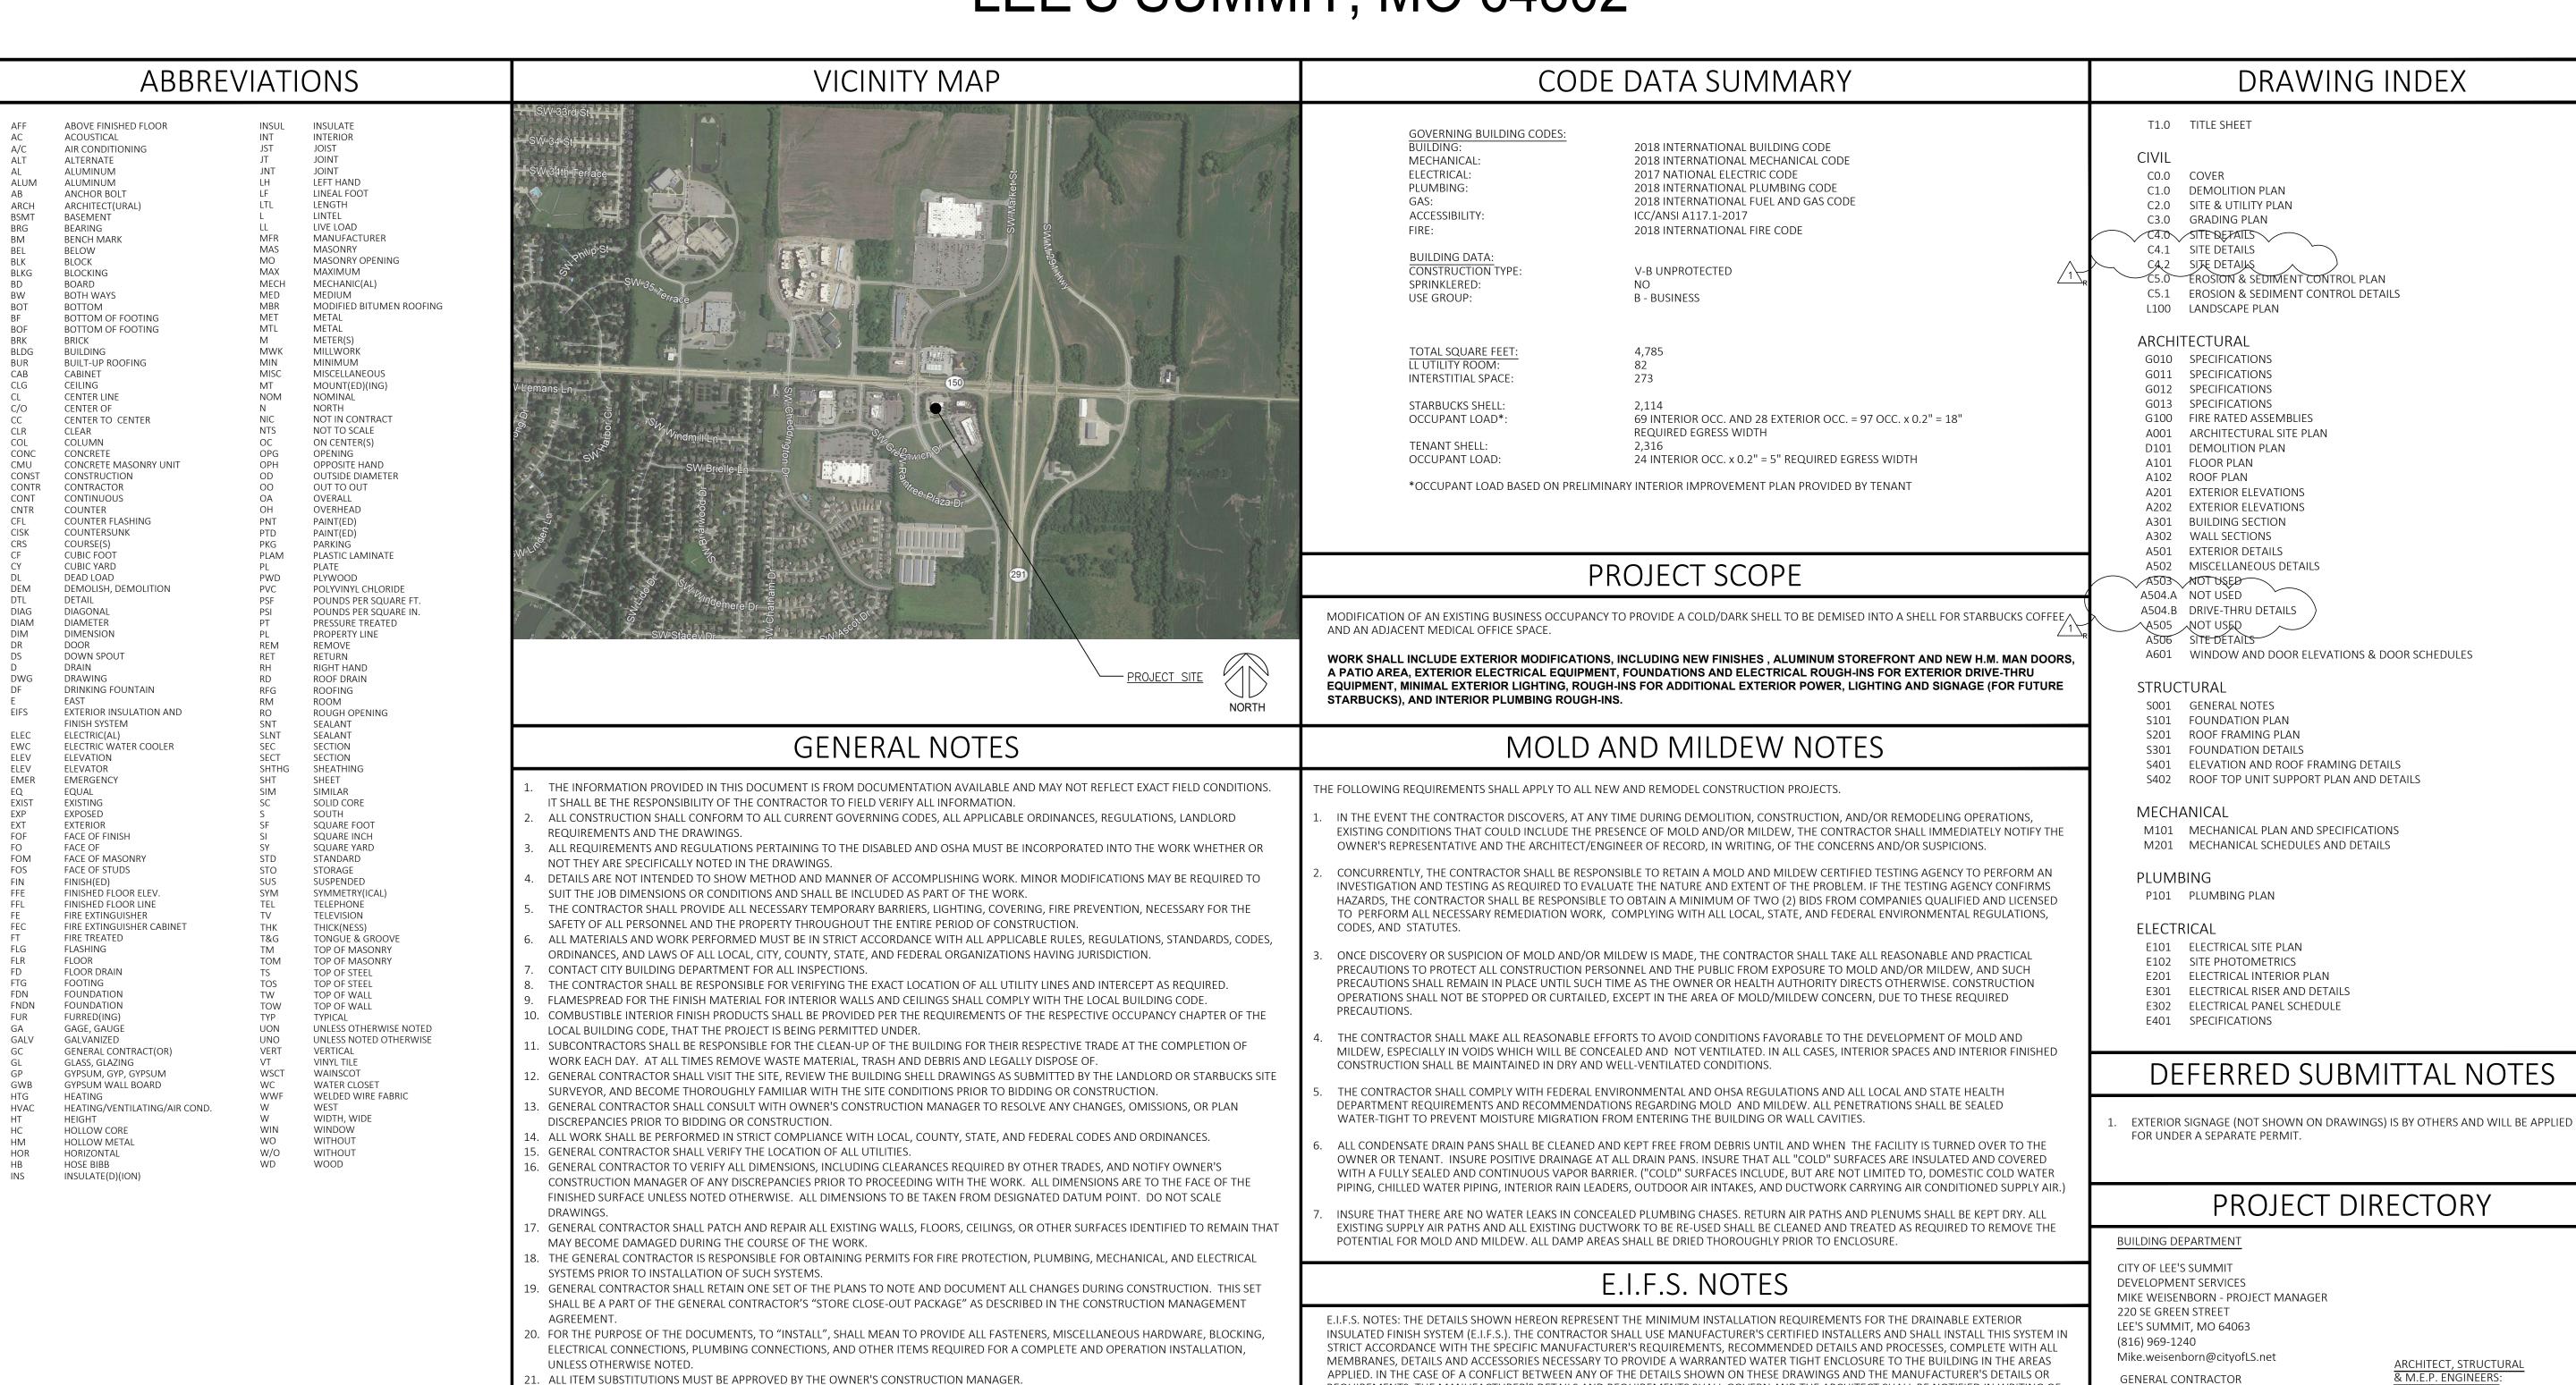

## STARBUCKS AND FUTURE MEDICAL OFFICE SHELL

## 155 S.W. MO-150 HWY LEE'S SUMMIT, MO 64802

22. REFER TO ITEM CUT SHEETS FOR ADDITIONAL INFORMATION.

23. SUBCONTRACTORS, SUPPLIERS, AND VENDORS MUST INCLUDE ALL APPROPRIATE SALES TAXES WITHIN THEIR BID PRICING, NO EXCEPTIONS