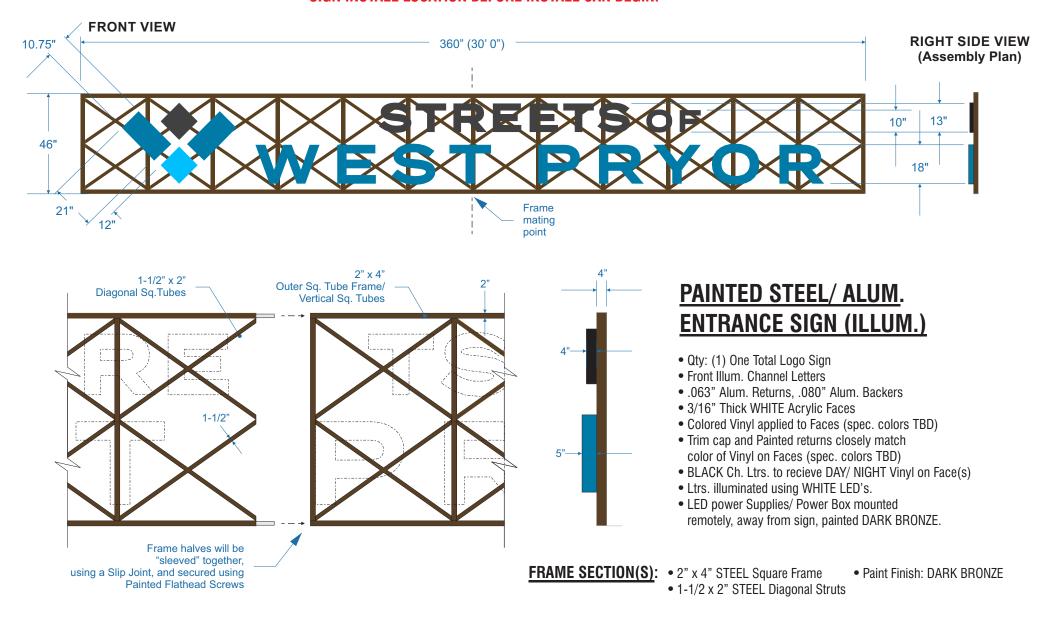

## PAINTED STEEL/ ALUM. FOUNTAIN SIGN (ILLUMINATED)

- Qty: (1) One Total Logo Sign
- Front Illum. Channel Letters
- .063" Alum. Returns, .080" Alum. Backers
- 3/16" Thick WHITE Acrylic Faces
- Colored Vinyl applied to Faces (spec. colors TBD)
- Trim cap and Painted returns closely match color of Vinyl on Faces (spec. colors TBD)
- BLACK Ch. Ltrs. to recieve DAY/ NIGHT Vinyl on Face(s)
- Ltrs. illuminated using WHITE LED's.
- LED power Supplies/ Power Box mounted remotely, away from sign, painted DARK BRONZE.

- **FRAME SECTION(S):** 2" x 4" STEEL Square Frame
- Paint Finish: DARK BRONZE

• 1-1/2 x 2" STEEL Diagonal Struts

## ELECTRICAL POWER (BY OTHERS) TO BE RUN WITHIN 3 FT. OF SIGN INSTALL LOCATION BEFORE INSTALL CAN BEGIN.