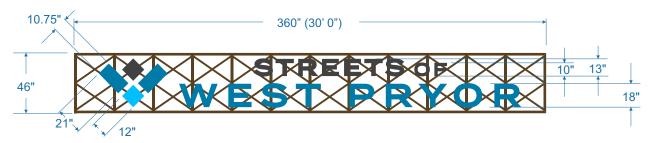

## PAINTED STEEL/ ALUM. FOUNTAIN SIGN (ILLUMINATED)

- Qty: (1) One Total Logo Sign
- Front Illum. Channel Letters
- .063" Alum. Returns, .080" Alum. Backers
- 3/16" Thick WHITE Acrylic Faces
- Colored Vinyl applied to Faces (spec. colors TBD)
- Trim cap and Painted returns closely match color of Vinyl on Faces (spec. colors TBD)
- BLACK Ch. Ltrs. to recieve DAY/ NIGHT Vinyl on Face(s)
- Ltrs. illuminated using WHITE LED's.
- LED power Supplies/ Power Box mounted remotely, away from sign, painted DARK BRONZE.

- **FRAME SECTION(S):** 2" x 4" STEEL Square Frame
- Paint Finish: DARK BRONZE

• 1-1/2 x 2" STEEL Diagonal Struts