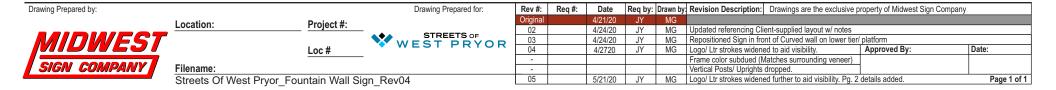

## PAINTED STEEL/ ALUM. FOUNTAIN SIGN (ILLUMINATED)

- Qty: (1) One Total Logo Sign
- Front Illum. Channel Letters
- .063" Alum. Returns, .080" Alum. Backers
- 3/16" Thick WHITE Acrylic Faces
- Colored Vinyl applied to Faces (spec. colors TBD)
- Trim cap and Painted returns closely match color of Vinyl on Faces (spec. colors TBD)
- BLACK Ch. Ltrs. to recieve DAY/ NIGHT Vinyl on Face(s)
- Ltrs. illuminated using WHITE LED's.
- LED power Supplies/ Power Box mounted remotely, away from sign, painted DARK BRONZE.

- **FRAME SECTION(S):** 2" x 4" STEEL Square Frame
- Paint Finish: DARK BRONZE

• 1-1/2 x 2" STEEL Diagonal Struts



## ELECTRICAL POWER (BY OTHERS) TO BE RUN WITHIN 3 FT. OF SIGN INSTALL LOCATION BEFORE INSTALL CAN BEGIN.