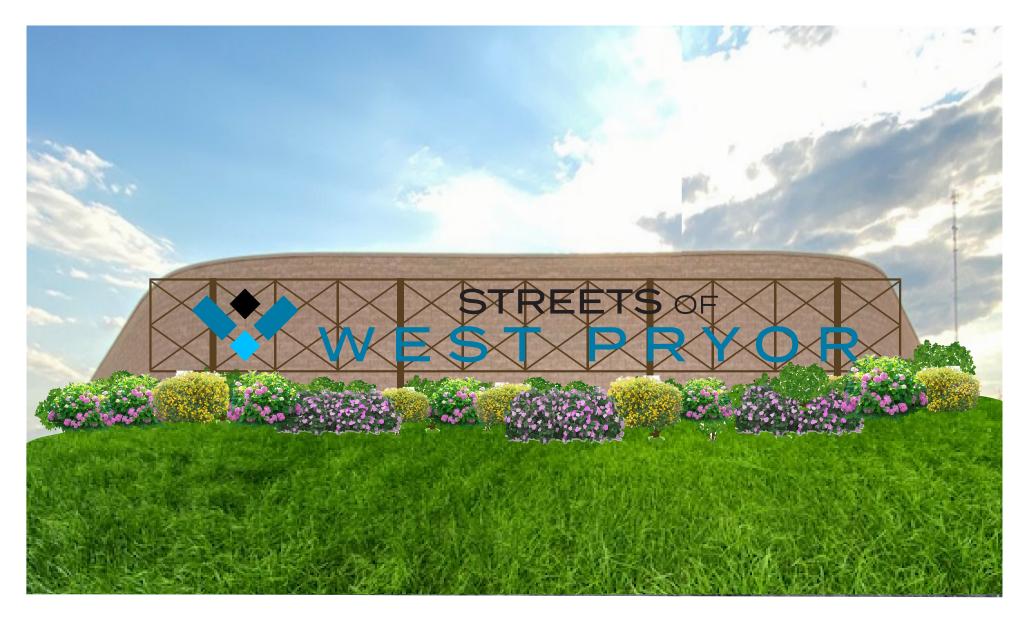

## PAINTED STEEL/ ALUM. ENTRANCE SIGN (ILLUM.)

• Qty: (1) One Total Logo Sign

• Distance Sign sets in Front of Retaining Wall TBD

| Drawing Prepared by: |                           |                  | Drawing Prepared for: | Rev #:   | Req #: | Date    | Req by: | Drawn by | Revision Description:                | Drawings are the exclusive | property of Midwest Sign Compar | ıy          |
|----------------------|---------------------------|------------------|-----------------------|----------|--------|---------|---------|----------|--------------------------------------|----------------------------|---------------------------------|-------------|
|                      | Location:                 | Proiect #:       |                       | Original |        | 4/06/20 | JY      | MG       |                                      |                            |                                 |             |
|                      |                           |                  |                       | 02       |        | 4/16/20 | JY      | MG       | Provided 2 Frame option              | ns                         |                                 |             |
| MIDWEST              | Lee's Summit, MO          |                  |                       | 03       |        | 5/21/20 | JY      | MG       | Change from 2 post layout to 4 posts |                            |                                 |             |
|                      |                           | Loc #            |                       | 04       |        | 6/22/20 | JY      | MG       | Resize Ch. Ltrs (ONLY)               | for Max. 269 Sq. Ft.       | Approved By:                    | Date:       |
|                      |                           |                  |                       |          |        |         |         |          |                                      |                            |                                 |             |
| SIGN COMPANY         | Filename:                 |                  |                       |          |        |         |         |          |                                      |                            |                                 |             |
|                      | Streets Of West Pryor_Ent | rance Sign Rev04 |                       |          |        |         |         |          |                                      |                            |                                 | Page 1 of 2 |