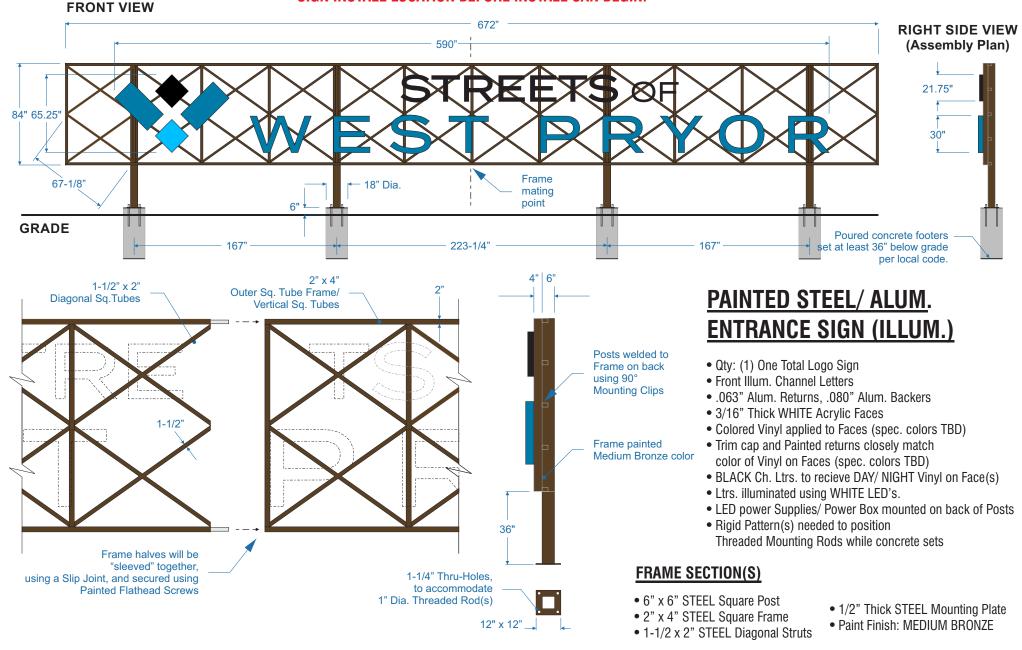

## PAINTED STEEL/ ALUM. ENTRANCE SIGN (ILLUM.)

• Qty: (1) One Total Logo Sign

• Distance Sign sets in Front of Retaining Wall TBD

| Drawing Prepared by: |                           |                  | Drawing Prepared for: | Rev #:   | Req #: | Date    | Req by: | Drawn by | Revision Description:                | Drawings are the exclusive | property of Midwest Sign Compar | ıy          |
|----------------------|---------------------------|------------------|-----------------------|----------|--------|---------|---------|----------|--------------------------------------|----------------------------|---------------------------------|-------------|
|                      | Location:                 | Proiect #:       |                       | Original |        | 4/06/20 | JY      | MG       |                                      |                            |                                 |             |
|                      |                           |                  |                       | 02       |        | 4/16/20 | JY      | MG       | Provided 2 Frame option              | ns                         |                                 |             |
| MIDWEST              | Lee's Summit, MO          |                  |                       | 03       |        | 5/21/20 | JY      | MG       | Change from 2 post layout to 4 posts |                            |                                 |             |
|                      |                           | Loc #            |                       | 04       |        | 6/22/20 | JY      | MG       | Resize Ch. Ltrs (ONLY)               | for Max. 269 Sq. Ft.       | Approved By:                    | Date:       |
|                      |                           |                  |                       |          |        |         |         |          |                                      |                            |                                 |             |
| SIGN COMPANY         | Filename:                 |                  |                       |          |        |         |         |          |                                      |                            |                                 |             |
|                      | Streets Of West Pryor_Ent | rance Sign Rev04 |                       |          |        |         |         |          |                                      |                            |                                 | Page 1 of 2 |

ELECTRICAL POWER (BY OTHERS) TO BE RUN WITHIN 3 FT. OF SIGN INSTALL LOCATION BEFORE INSTALL CAN BEGIN.

| Drawing Prepared by: |                                           |            | Drawing Prepared for: | Rev #:   | Req #: | Date    | Req by: | Drawn by | Revision Description: Drawings are the exclusive | property of Midwest Sign Company | /     |  |
|----------------------|-------------------------------------------|------------|-----------------------|----------|--------|---------|---------|----------|--------------------------------------------------|----------------------------------|-------|--|
|                      | Location:<br>Lee's Summit, MO             | Project #: |                       | Original |        | 4/08/20 | JY      | MG       |                                                  |                                  |       |  |
| MINWEST              |                                           | Floject#.  |                       | 02       |        | 4/16/20 | JY      | MG       | Provided 2 Frame options                         |                                  |       |  |
|                      |                                           |            |                       | 03       |        | 5/21/20 | JY      | MG       | Change from 2 post layout to 4 posts             |                                  |       |  |
|                      |                                           | Loc #      |                       | 04       |        | 6/22/20 | JY      | MG       | Resize Ch. Ltrs (ONLY) for Max. 269 Sq. Ft.      | Approved By:                     | Date: |  |
| SIGN COMPANY         |                                           |            |                       |          |        |         |         |          |                                                  |                                  |       |  |
|                      | Filename:                                 |            |                       |          |        |         |         |          |                                                  |                                  |       |  |
|                      | Streets Of West Prvor Entrance Sign Rev04 |            |                       |          |        |         |         |          | Page 2 of 2                                      |                                  |       |  |