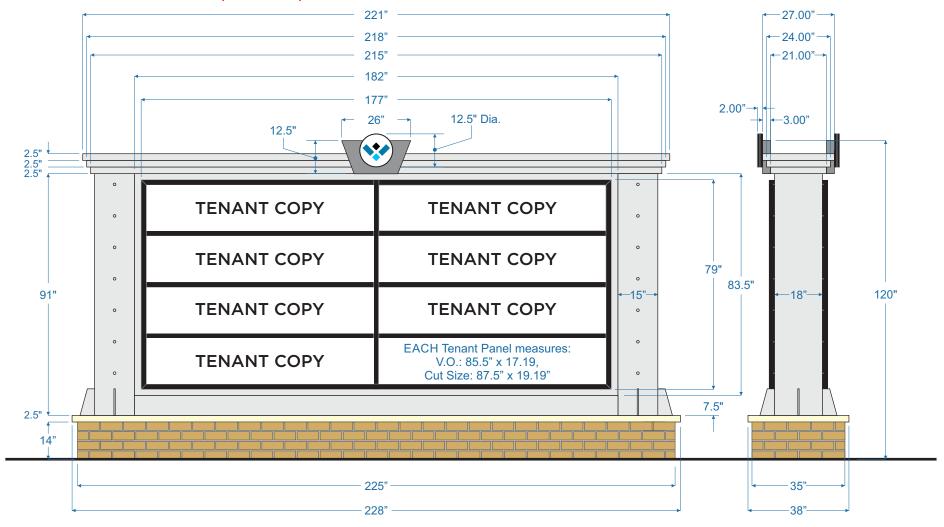

## ELECTRICAL POWER (BY OTHERS) TO BE RUN WITHIN 3 FT. OF SIGN INSTALL LOCATION BEFORE INSTALL CAN BEGIN.

NOTE: **LOT 10 Monument** 

## ILLUMINATED D/S MULTI-TENANT MONUMENT SIGN (EXTERIOR)

- Welded Aluminum framework, with painted Alum. skins.
- Tenant Panels removable for Name changes.
- Main Tenant Cabinet painted BLACK.
- Illumination via Internally-mounted WHITE LED's, (Tenant Panels/ Logo are illuminated).
- Qty: (1) One Total Double-sided Illuminated Monument sign. Circular Logo: WHITE Acrylic Face w/ colored Vinyl, BLACK Trimcap, BLACK Returns.
  - Wedge-shaped Decorative gussets: 1/2 Acrylic, painted METALLIC SILVER.
  - Side columns/ Tiered Topper painted METALLIC SILVER.
  - Keystone-shaped Aluminum box painted MEDIUM GREY.
  - Decorative Buttons: 1" Dia. Plastic, painted METALLIC SILVER.
  - Brick/ Mortar Joints/ Capstone: Painted Faux HDU.