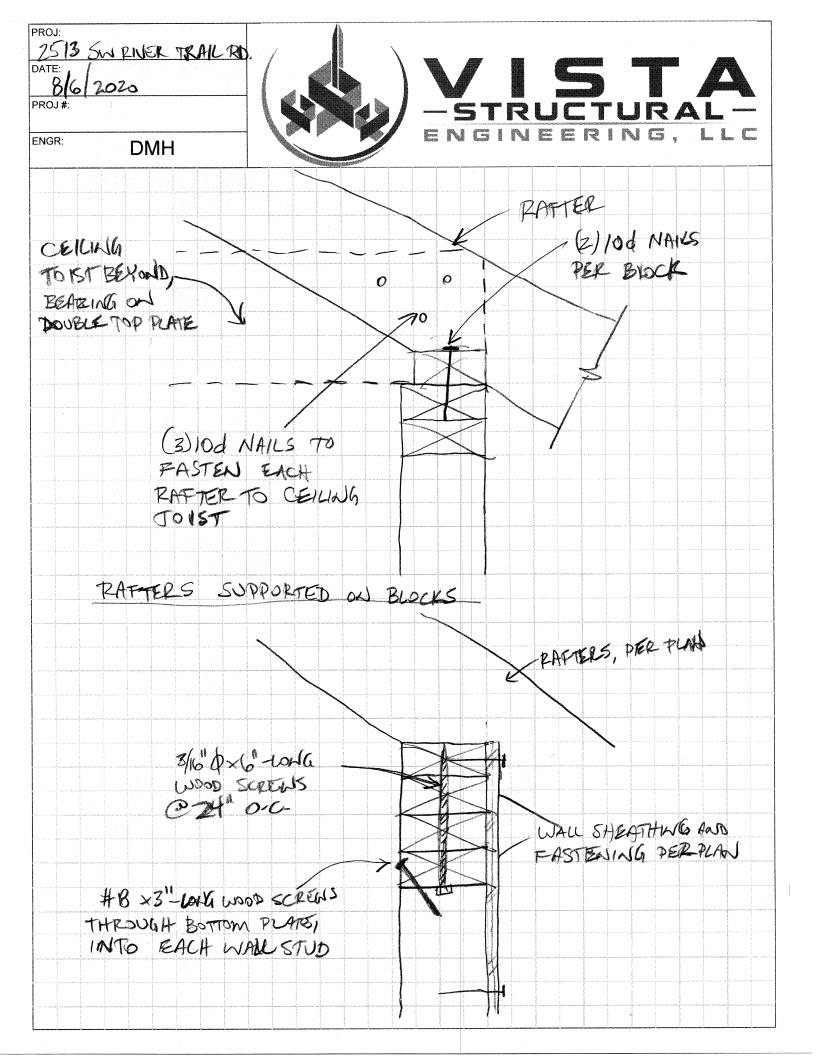

- Address rafters landing on 2x blocks. Provide nailing of blocking to top plate and nail rafters to adjacent ceiling joists per the attached detail
- Address rafters landing on (4) 2x4 top plates. The (4) 2x4 plates shall be screwed together and the bottom of the (4) 2x4 plates shall be screwed to each stud per the attached detail.