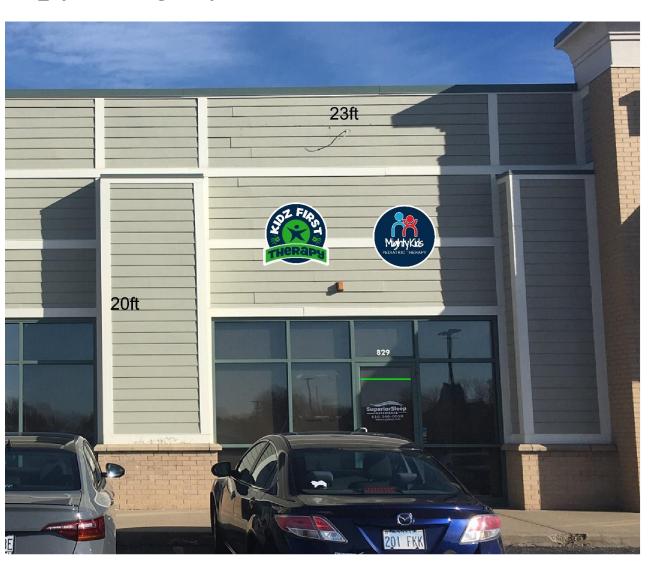

## Kidz First Therapy/ Mighty Kids

Storefront sign Project

Address: 829 SW Leman Lane Lee's Summit, MO 64082

Sign Specs: 2ea. LED Lighted Aluminum Logo Cabinets Direct mounted to wall

Sign Dimensions: 38in wide X 38in high = 10sqft 40in wide X 38in high = 10.5sqft

### Kidz First Therapy/ Mighty Kids

Sign Storefront

Storefront Dimensions: 23ft wide X 20ft high = 460sqft

Sign Dimensions: 38in wide X 38in high = 10sqft 40in wide X 38in high = 10.5sqft