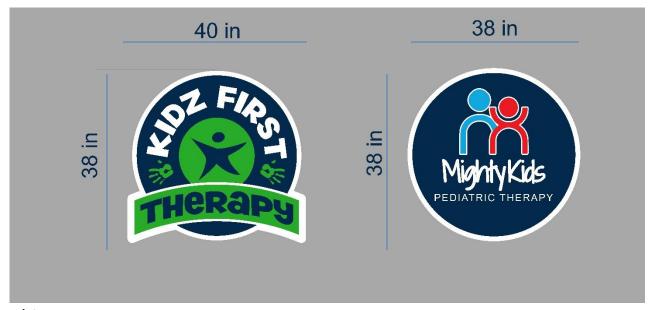

## Kidz First Therapy/ Mighty Kids

Storefront sign Project

Address: 829 SW Leman Lane Lee's Summit, MO 64082

Sign Specs: 2ea. LED Lighted Aluminum Logo Cabinets Direct mounted to wall

Sign Dimensions: 38in wide X 38in high = 10sqft 40in wide X 38in high = 10.5sqft

### Kidz First Therapy/ Mighty Kids

Sign Storefront

Storefront Dimensions: 23ft wide X 20ft high = 460sqft

Sign Dimensions: 38in wide X 38in high = 10sqft 40in wide X 38in high = 10.5sqft