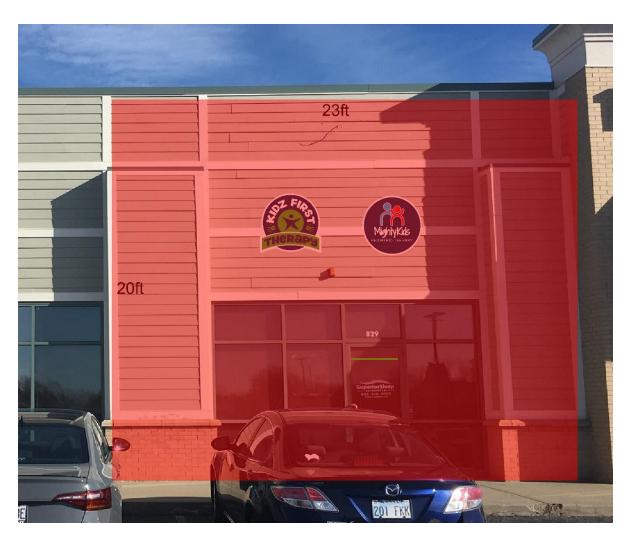

### Kidz First Therapy/ Mighty Kids

Sign Storefront

Storefront Dimensions: 23ft wide X 20ft high = 460sqft

Sign Dimensions: 38in wide X 38in high = 10sqft 40in wide X 38in high = 10.5sqft