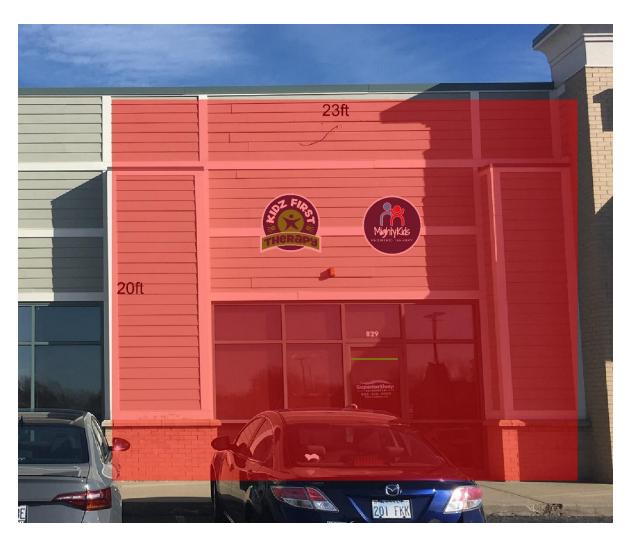

#### Kidz First Therapy/ Mighty Kids

Sign Storefront

Storefront Dimensions: 23ft wide X 20ft high = 460sqft

Sign Dimensions: 38in wide X 38in high = 10sqft 40in wide X 38in high = 10.5sqft