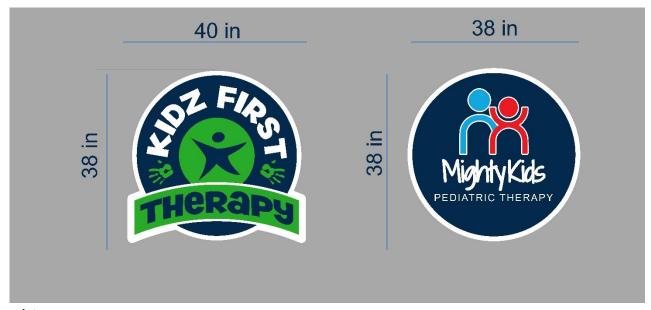

### Kidz First Therapy/ Mighty Kids

Storefront sign Project

Address: 829 SW Leman Lane Lee's Summit, MO 64082

Sign Specs: 2ea. LED Lighted Aluminum Logo Cabinets Direct mounted to wall

Sign Dimensions: 38in wide X 38in high = 10sqft 40in wide X 38in high = 10.5sqft