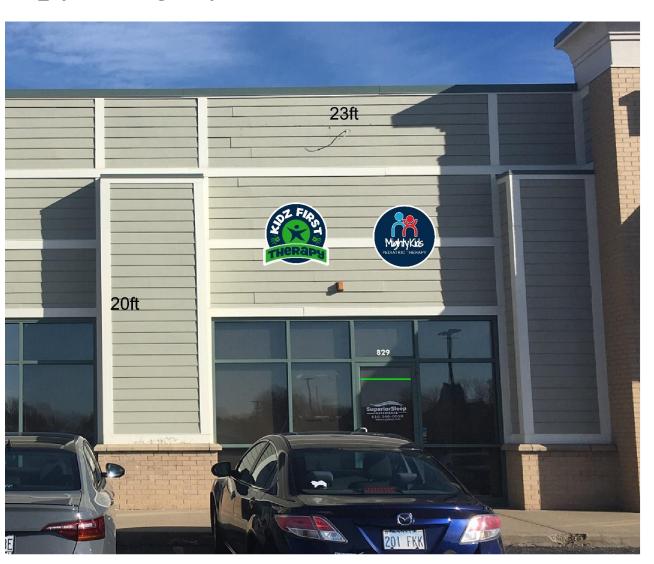

#### Kidz First Therapy/ Mighty Kids

Sign Storefront

Storefront Dimensions: 23ft wide X 20ft high = 460sqft

Sign Dimensions: 38in wide X 38in high = 10sqft 40in wide X 38in high = 10.5sqft