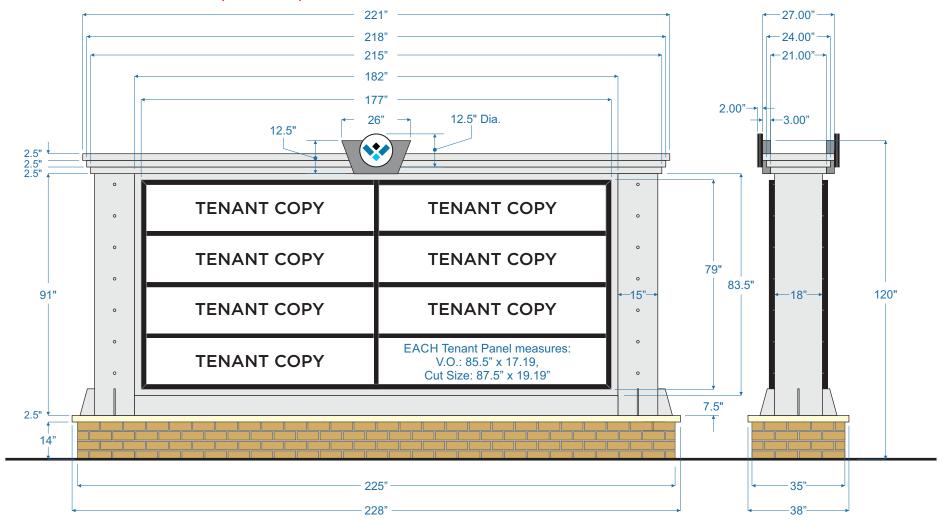

## ELECTRICAL POWER (BY OTHERS) TO BE RUN WITHIN 3 FT. OF SIGN INSTALL LOCATION BEFORE INSTALL CAN BEGIN.

NOTE: **LOT 03 Monument** 

## ILLUMINATED D/S MULTI-TENANT MONUMENT SIGN (EXTERIOR)

- Welded Aluminum framework, with painted Alum. skins.
- Tenant Panels removable for Name changes.
- Main Tenant Cabinet painted BLACK.
- Illumination via Internally-mounted WHITE LED's, (Tenant Panels/ Logo are illuminated).
- Qty: (1) One Total Double-sided Illuminated Monument sign. Circular Logo: WHITE Acrylic Face w/ colored Vinyl, BLACK Trimcap, BLACK Returns.
  - Wedge-shaped Decorative gussets: 1/2 Acrylic, painted METALLIC SILVER.
  - Side columns/ Tiered Topper painted METALLIC SILVER.
  - Keystone-shaped Aluminum box painted MEDIUM GREY.
  - Decorative Buttons: 1" Dia. Plastic, painted METALLIC SILVER.
  - Brick/ Mortar Joints/ Capstone: Painted Faux HDU.