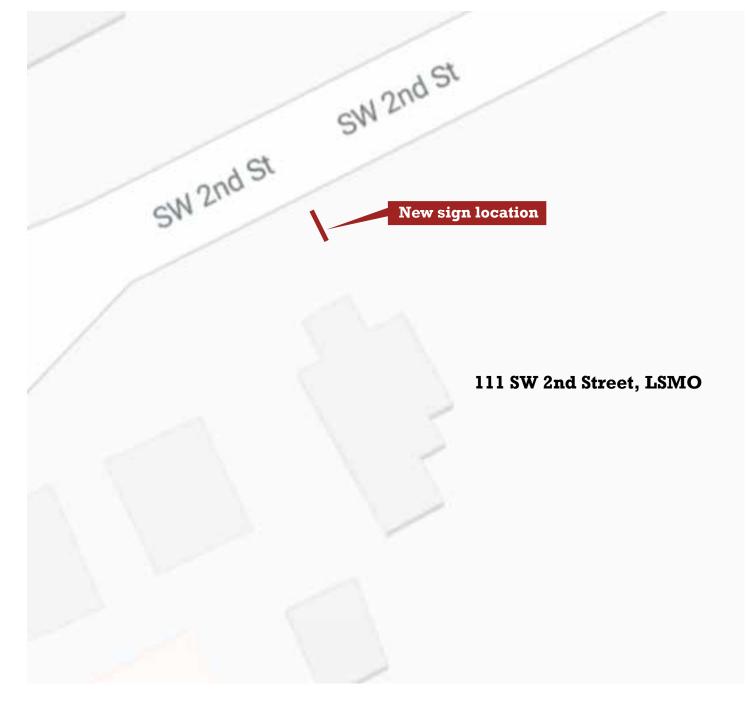

### CONCEPT

LOCATION OF SIGN

#### 111 SW 2nd Street, LSMO

## CONCEPT

#### LOCATION OF SIGN