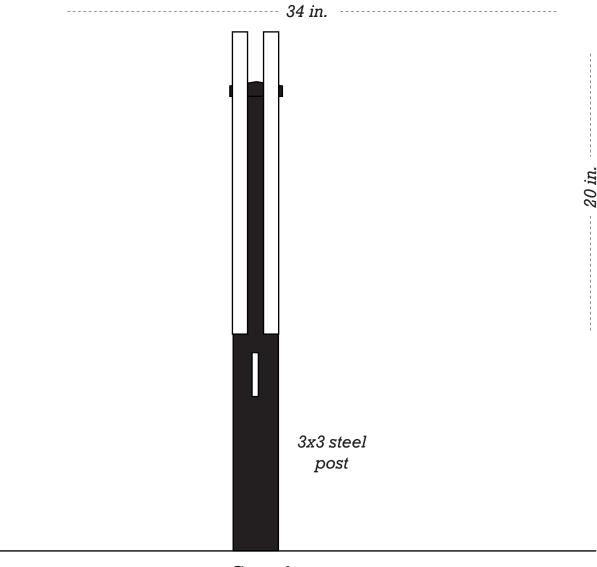

**SIGN DESIGN:** Double-sided carved wood sign. Painted with black and white enamel. Sign is mounted to single steel pole.

#### FACE OF SIGN

Ground

**SIGN DESIGN:** Double-sided carved wood sign. Painted with black and white enamel. Sign is mounted to single steel pole.

EDGE OF SIGN

Ground

SCALE OF SIGN

Ground