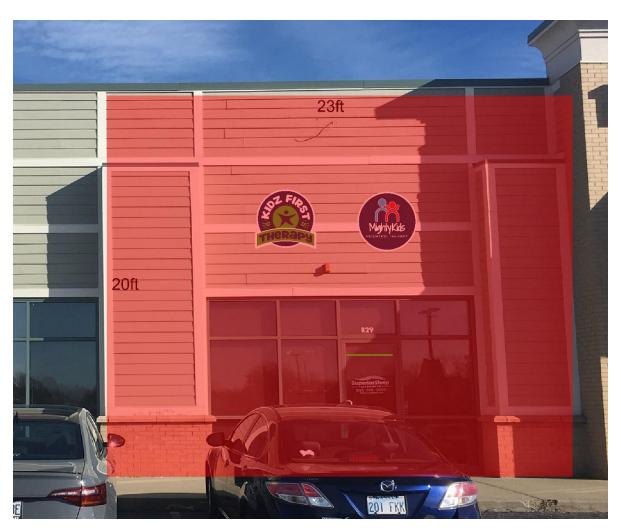

## Kidz First Therapy/ Mighty Kids

Sign Storefront

Storefront Dimensions: 23ft wide X 20ft high = 460sqft

Sign Dimensions: 38in wide X 38in high = 10sqft 40in wide X 38in high = 10.5sqft