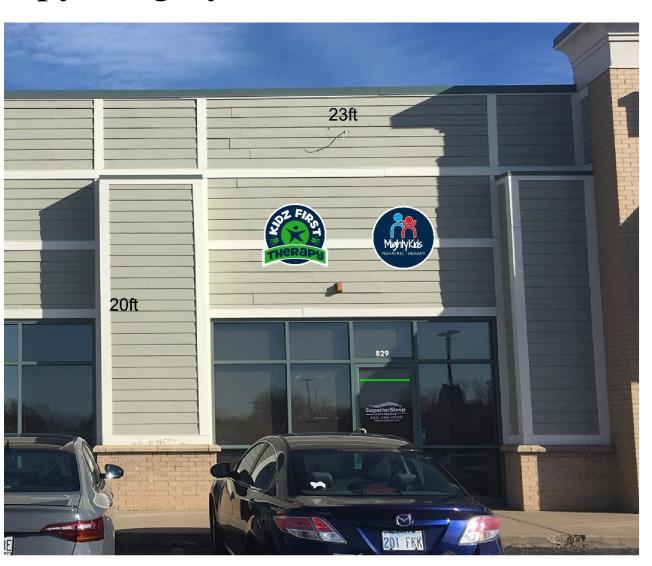

## Kidz First Therapy/ Mighty Kids

Storefront sign Project

Address: 829 SW Leman Lane Lee's Summit, MO 64082

Sign Specs: 2ea. LED Lighted Aluminum Logo Cabinets Direct mounted to wall

Sign Dimensions: 38in wide X 38in high = 10sqft 40in wide X 38in high = 10.5sqft

## Kidz First Therapy/ Mighty Kids

Sign Storefront

Storefront Dimensions: 23ft wide X 20ft high = 460sqft

Sign Dimensions: 38in wide X 38in high = 10sqft 40in wide X 38in high = 10.5sqft