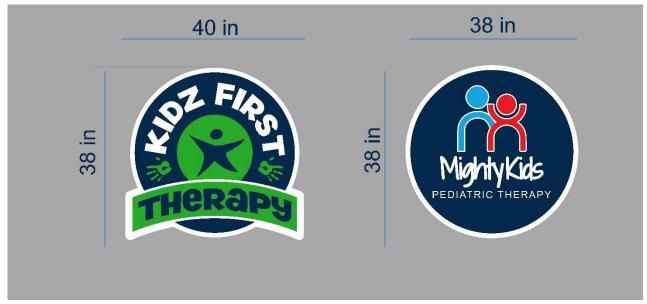

## Kidz First Therapy/ Mighty Kids

Storefront sign Project

Address: 829 SW Leman Lane Lee's Summit, MO 64082

Sign Specs: 2ea. LED Lighted Aluminum Logo Cabinets Direct mounted to wall

Sign Dimensions: 38in wide X 38in high = 10sqft 40in wide X 38in high = 10.5sqft

## Kidz First Therapy/ Mighty Kids

Sign Proof

Stud mounted Lighted cabinets

| Landlord Name:      |  |
|---------------------|--|
| Landlord Signature: |  |
| Date:               |  |