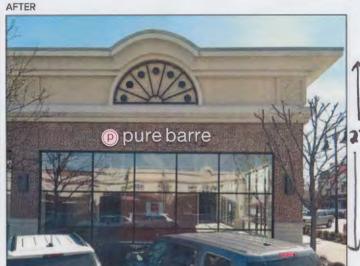

BEFORE

pure barre

LOGO: clear acrylic push-thru "p" and ring; 3M #3630-33 red 1st surface, white diffuser 2nd surface pre-coat red returns faces inserts painted satin white LETTERS: pre-coat red returns faces satin white

North Elevation Suite u

arrec

| Revisiona: | Revisiona: | Revisiona: | Revisiona: | Revisiona: | Revisiona: | STND X Orwe/Clients/ Drive/Clients/ Drive/Clie