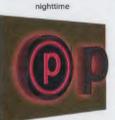

## Face-Lit/Halo-Lit Logo & Halo-Lit Letters | White

Install new illuminated remote wired letterset on fascia as shown.

NOTE: UL labels and manufacturers are required and should not be visible to the public view. Place labels on top of the letters.

BEFORE

pure barre

LOGO: clear acrylic push-thru "p" and ring; 3M #3630-33 red 1st surface, white diffuser 2nd surface pre-coat red returns faces inserts painted satin white LETTERS: pre-coat red returns faces satin white