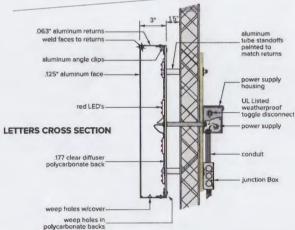

## Face-Lit/Halo-Lit Logo & Halo-Lit Letters | White

Install new illuminated remote wired letterset on fascia as shown.

NOTE: UL labels and manufacturers are required and should not be visible to the public view. Place labels on top of the letters.

BEFORE

pure barre

LOGO: clear acrylic push-thru "p" and ring; 3M #3630-33 red 1st surface, white diffuser 2nd surface pre-coat red returns faces inserts painted satin white LETTERS: pre-coat red returns faces satin white