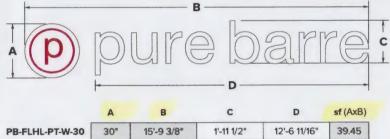

## Face-Lit/Halo-Lit Logo & Halo-Lit Letters | White

Install new illuminated remote wired letterset on fascia as shown.

NOTE: UL labels and manufacturers are required and should not be visible to the public view. Place labels on top of the letters.

BEFORE

pure barre

LOGO: clear acrylic push-thru "p" and ring; 3M #3630-33 red 1st surface, white diffuser 2nd surface pre-coat red returns faces inserts painted satin white LETTERS: pre-coat red returns faces satin white

North Elevation Suite u

arrec

| Revisiona: | Revisiona: | Revisiona: | Revisiona: | Revisiona: | Revisiona: | STND X Orwe/Clients/ Drive/Clients/ Drive/Clie