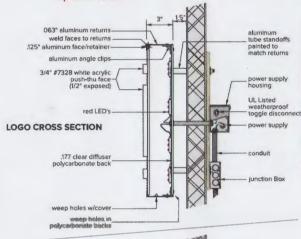

## Face-Lit/Halo-Lit Logo & Halo-Lit Letters | White

Install new illuminated remote wired letterset on fascia as shown.

NOTE: UL labels and manufacturers are required and should not be visible to the public view. Place labels on top of the letters.

BEFORE

pure barre

LOGO: clear acrylic push-thru "p" and ring; 3M #3630-33 red 1st surface, white diffuser 2nd surface pre-coat red returns faces inserts painted satin white LETTERS: pre-coat red returns faces satin white