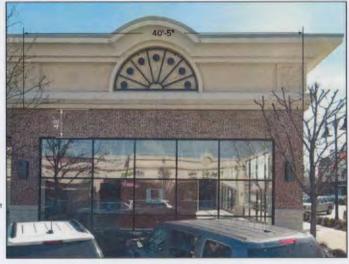

BEFORE

pure barre

LOGO: clear acrylic push-thru "p" and ring; 3M #3630-33 red 1st surface, white diffuser 2nd surface pre-coat red returns faces inserts painted satin white LETTERS: pre-coat red returns faces satin white

North Elevation Suite u

arrec

| Revisiona: | Revisiona: | Revisiona: | Revisiona: | Revisiona: | Revisiona: | STND X Orwe/Clients/ Drive/Clients/ Drive/Clie