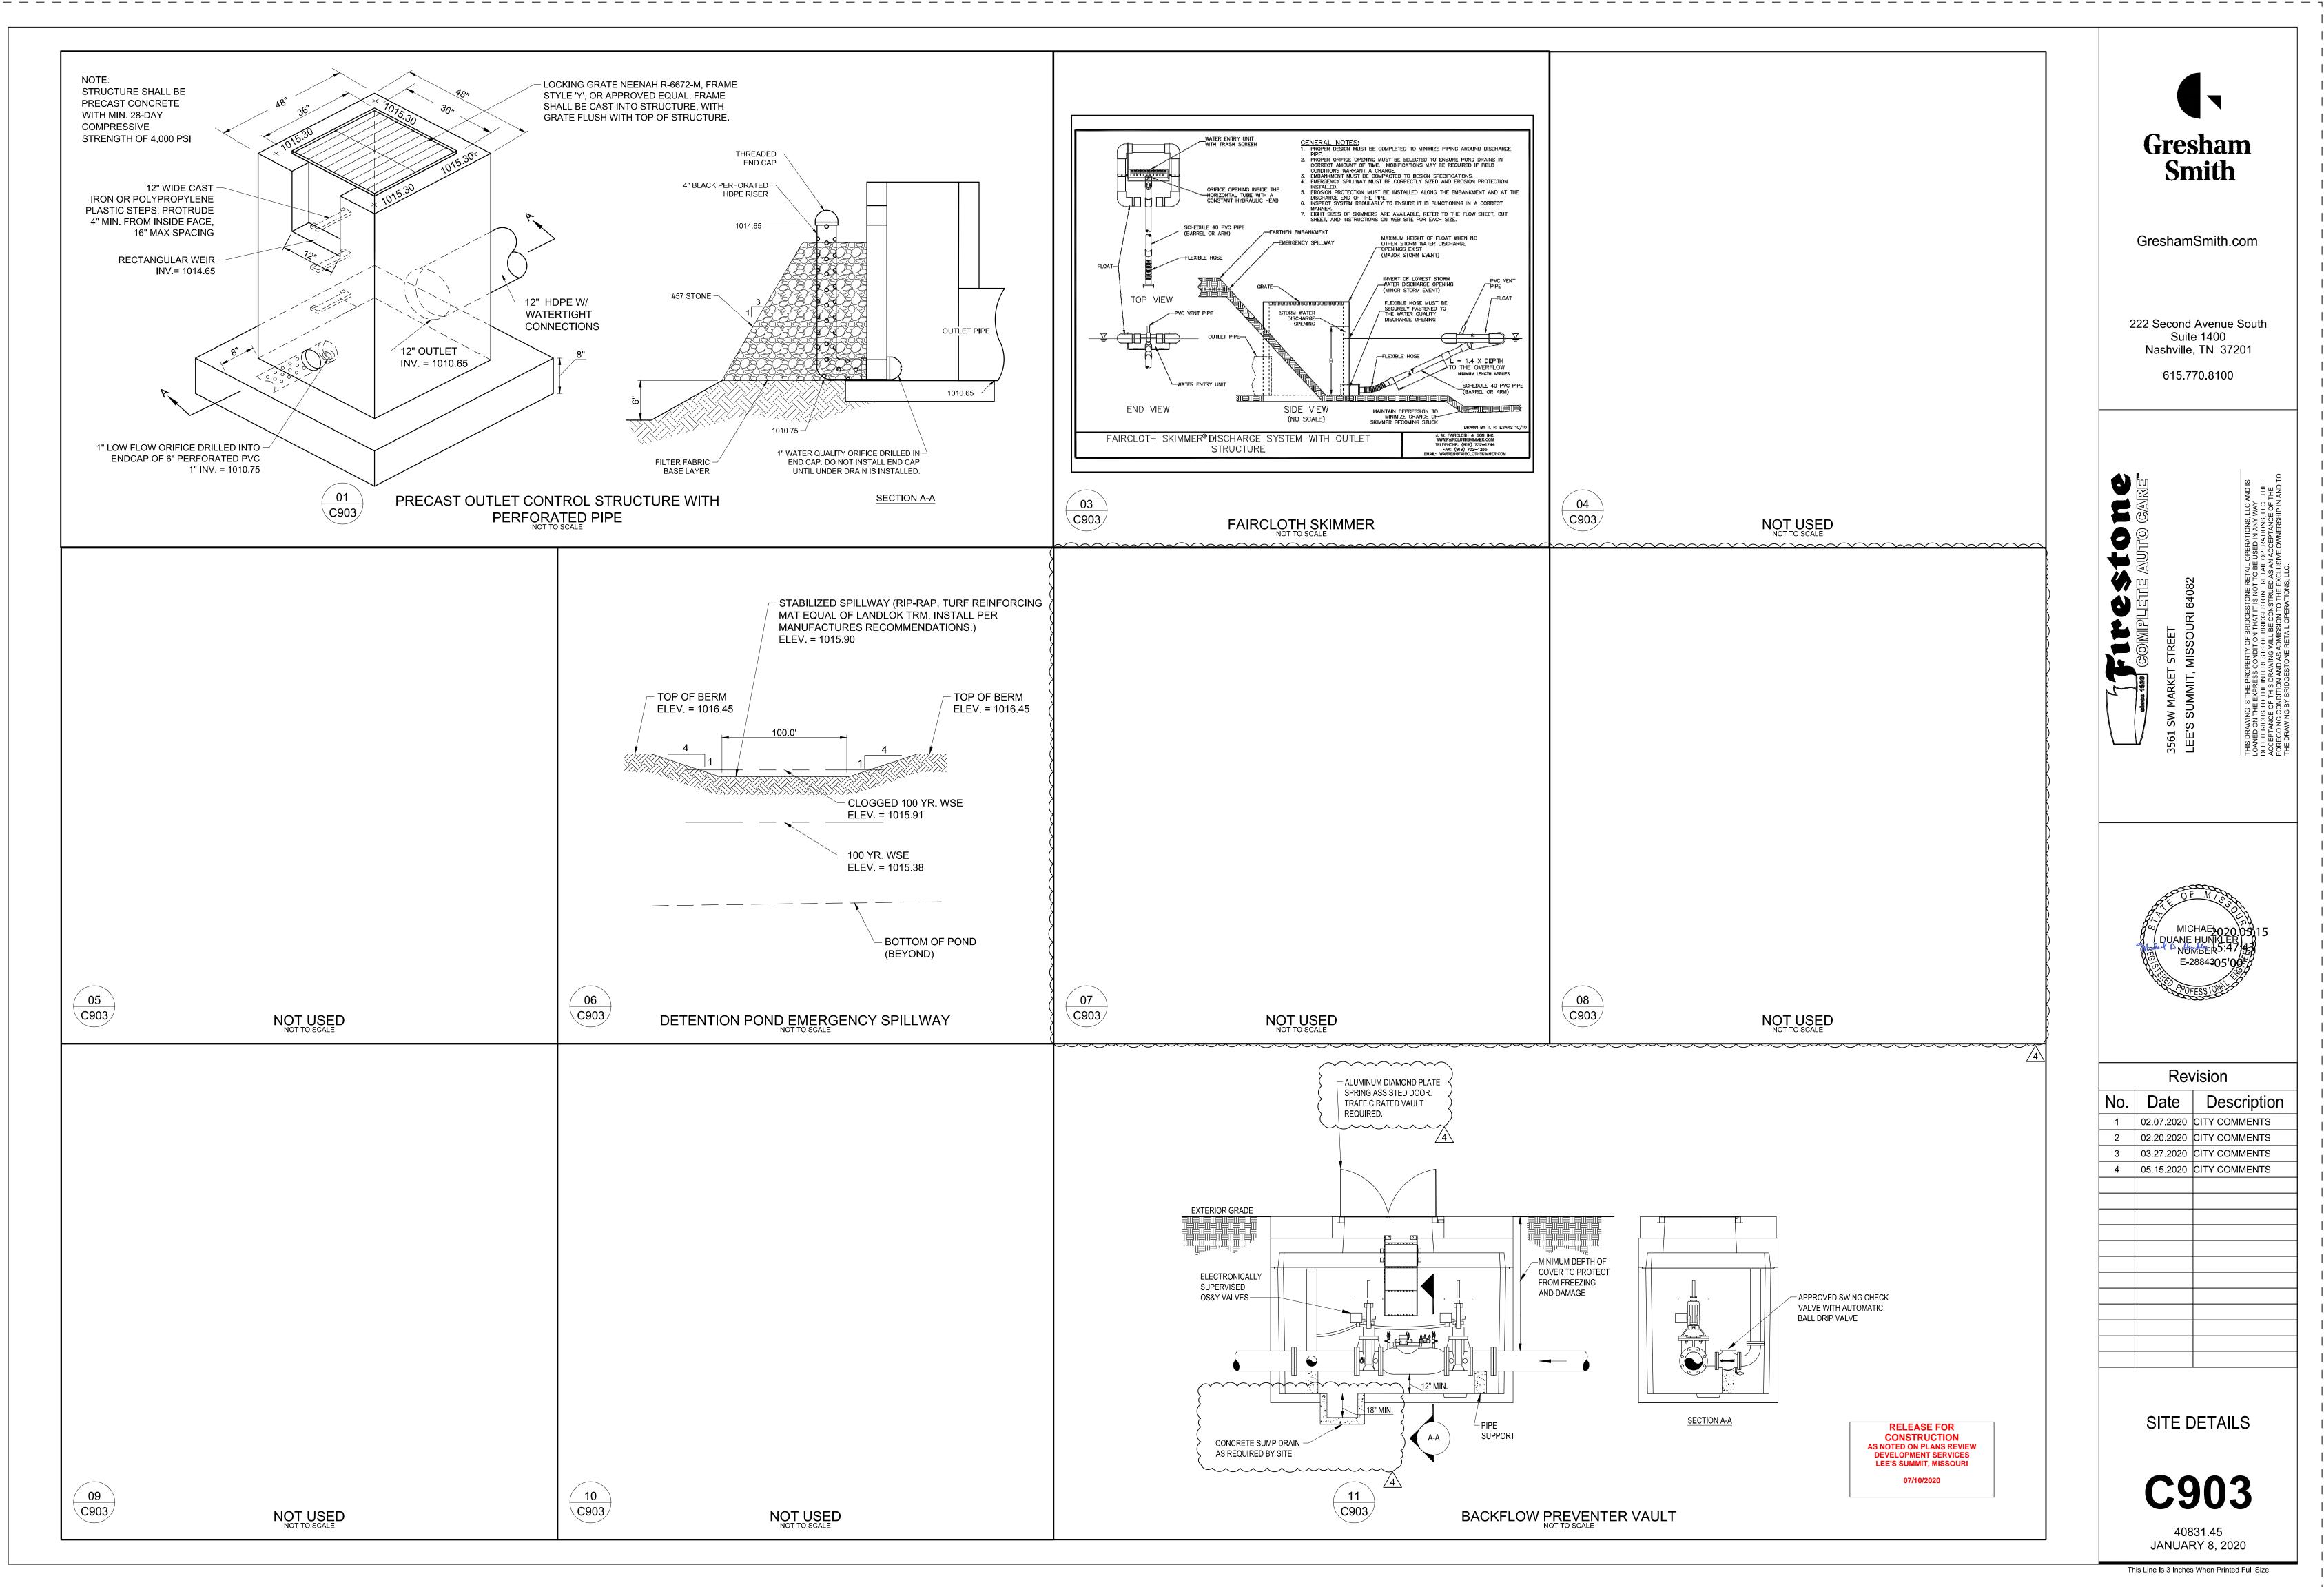

|



| ation |      |      |  |  |  |
|-------|------|------|--|--|--|
| eter  |      |      |  |  |  |
| ,     | 20"  | 24"  |  |  |  |
| 4     | N/A  | N/A  |  |  |  |
| )'    | 100' | 100' |  |  |  |
| ,     | 85'  | 100' |  |  |  |
| ,     | 50'  | 55'  |  |  |  |
| ,     | 30'  | 30'  |  |  |  |
| ,     | 20'  | 25'  |  |  |  |
| ,     | 20'  | 20'  |  |  |  |









LANDSCAPE NOTES

A. SAND SHALL BE CLEAN MASONRY SAND.

- WHEN APPLICABLE, IT IS THE CONTRACTOR'S RESPONSIBILITY TO PROTECT EXISTING TREES TO REMAIN. NO HEAVY EQUIPMENT SHOULD BE PERMITTED TO OPERATE OR BE STORED, NOR ANY MATERIALS TO BE HANDLED OR STORED, WITHIN THE DRIPLINES OF TREES OUTSIDE THE LIMIT OF GRADING
- 2. THE QUANTITIES INDICATED ON THE PLANT LIST AND PLAN ARE PROVIDED FOR THE BENEFIT OF THE CONTRACTOR. THE CONTRACTOR SHALL BE RESPONSIBLE FOR HIS OWN QUANTITY CALCULATIONS AND THE LIABILITY WHICH PERTAINS TO THOSE QUANTITIES AND TO ANY RELATED CONTRACT DOCUMENTS AND/OR PRICE QUOTATIONS. QUESTIONS SHOULD BE DIRECTED TO THE LANDSCAPE ARCHITECT.
- 3. ALL PLANT MATERIALS SHALL BE NURSERY GROWN, UNLESS OTHERWISE NOTED AND SHALL COMPLY WITH THE AMERICAN STANDARD FOR NURSERY STO