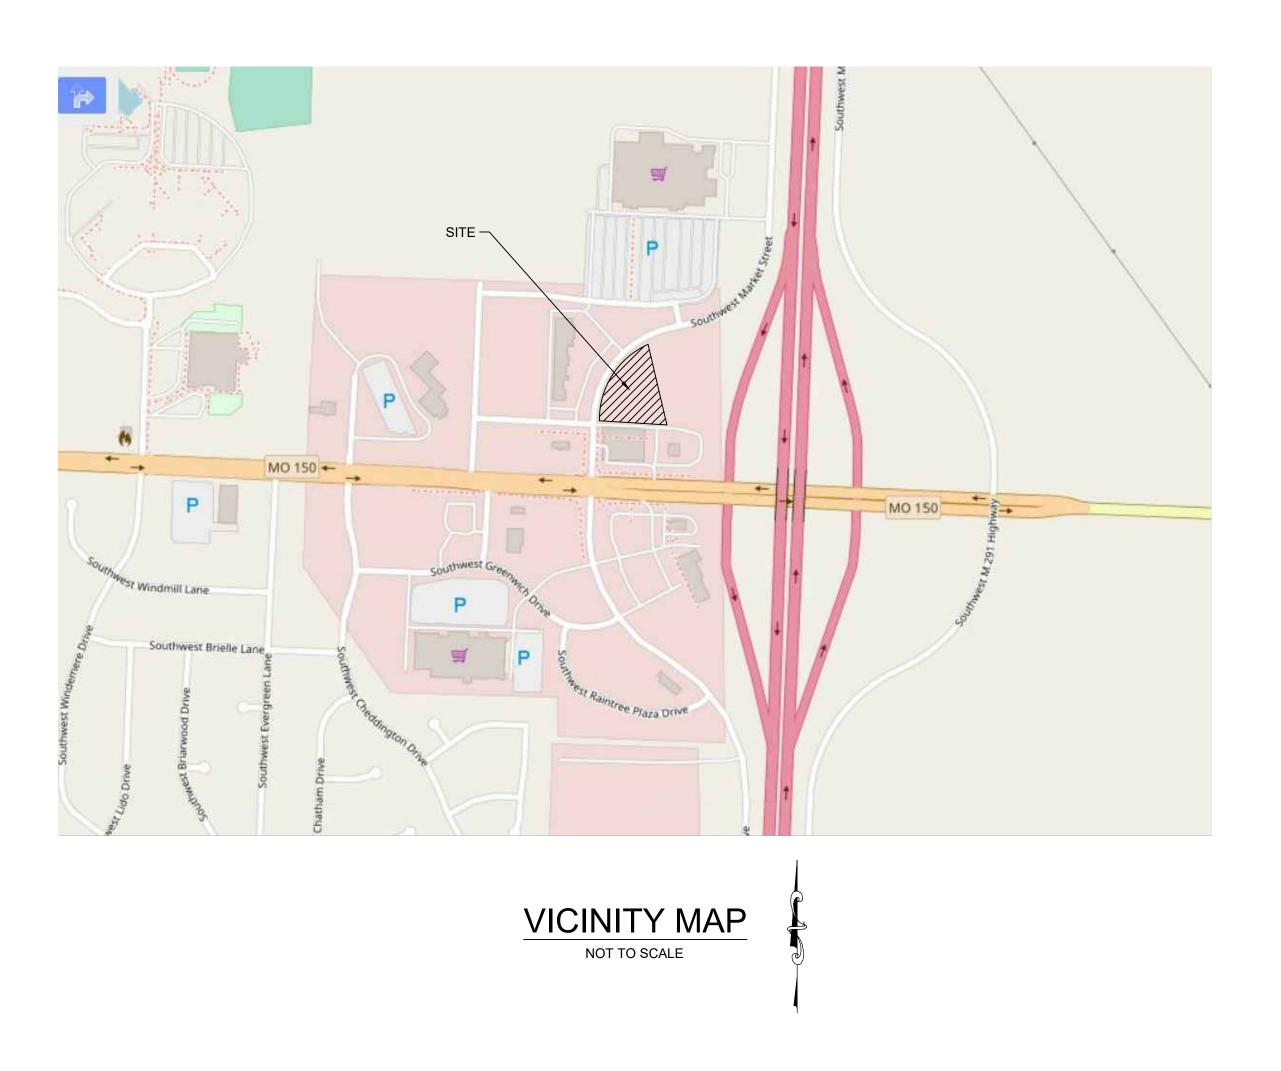

# **NEW FIRESTONE STORE**

3561 SW MARKET STREET JACKSON COUNTY LEE'S SUMMIT, MISSOURI

GRESHAM SMITH PROJECT NO. 40831.45

**RELEASE FOR** CONSTRUCTION **AS NOTED ON PLANS REVIEW** DEVELOPMENT SERVICES LEE'S SUMMIT, MISSOURI 07/10/2020