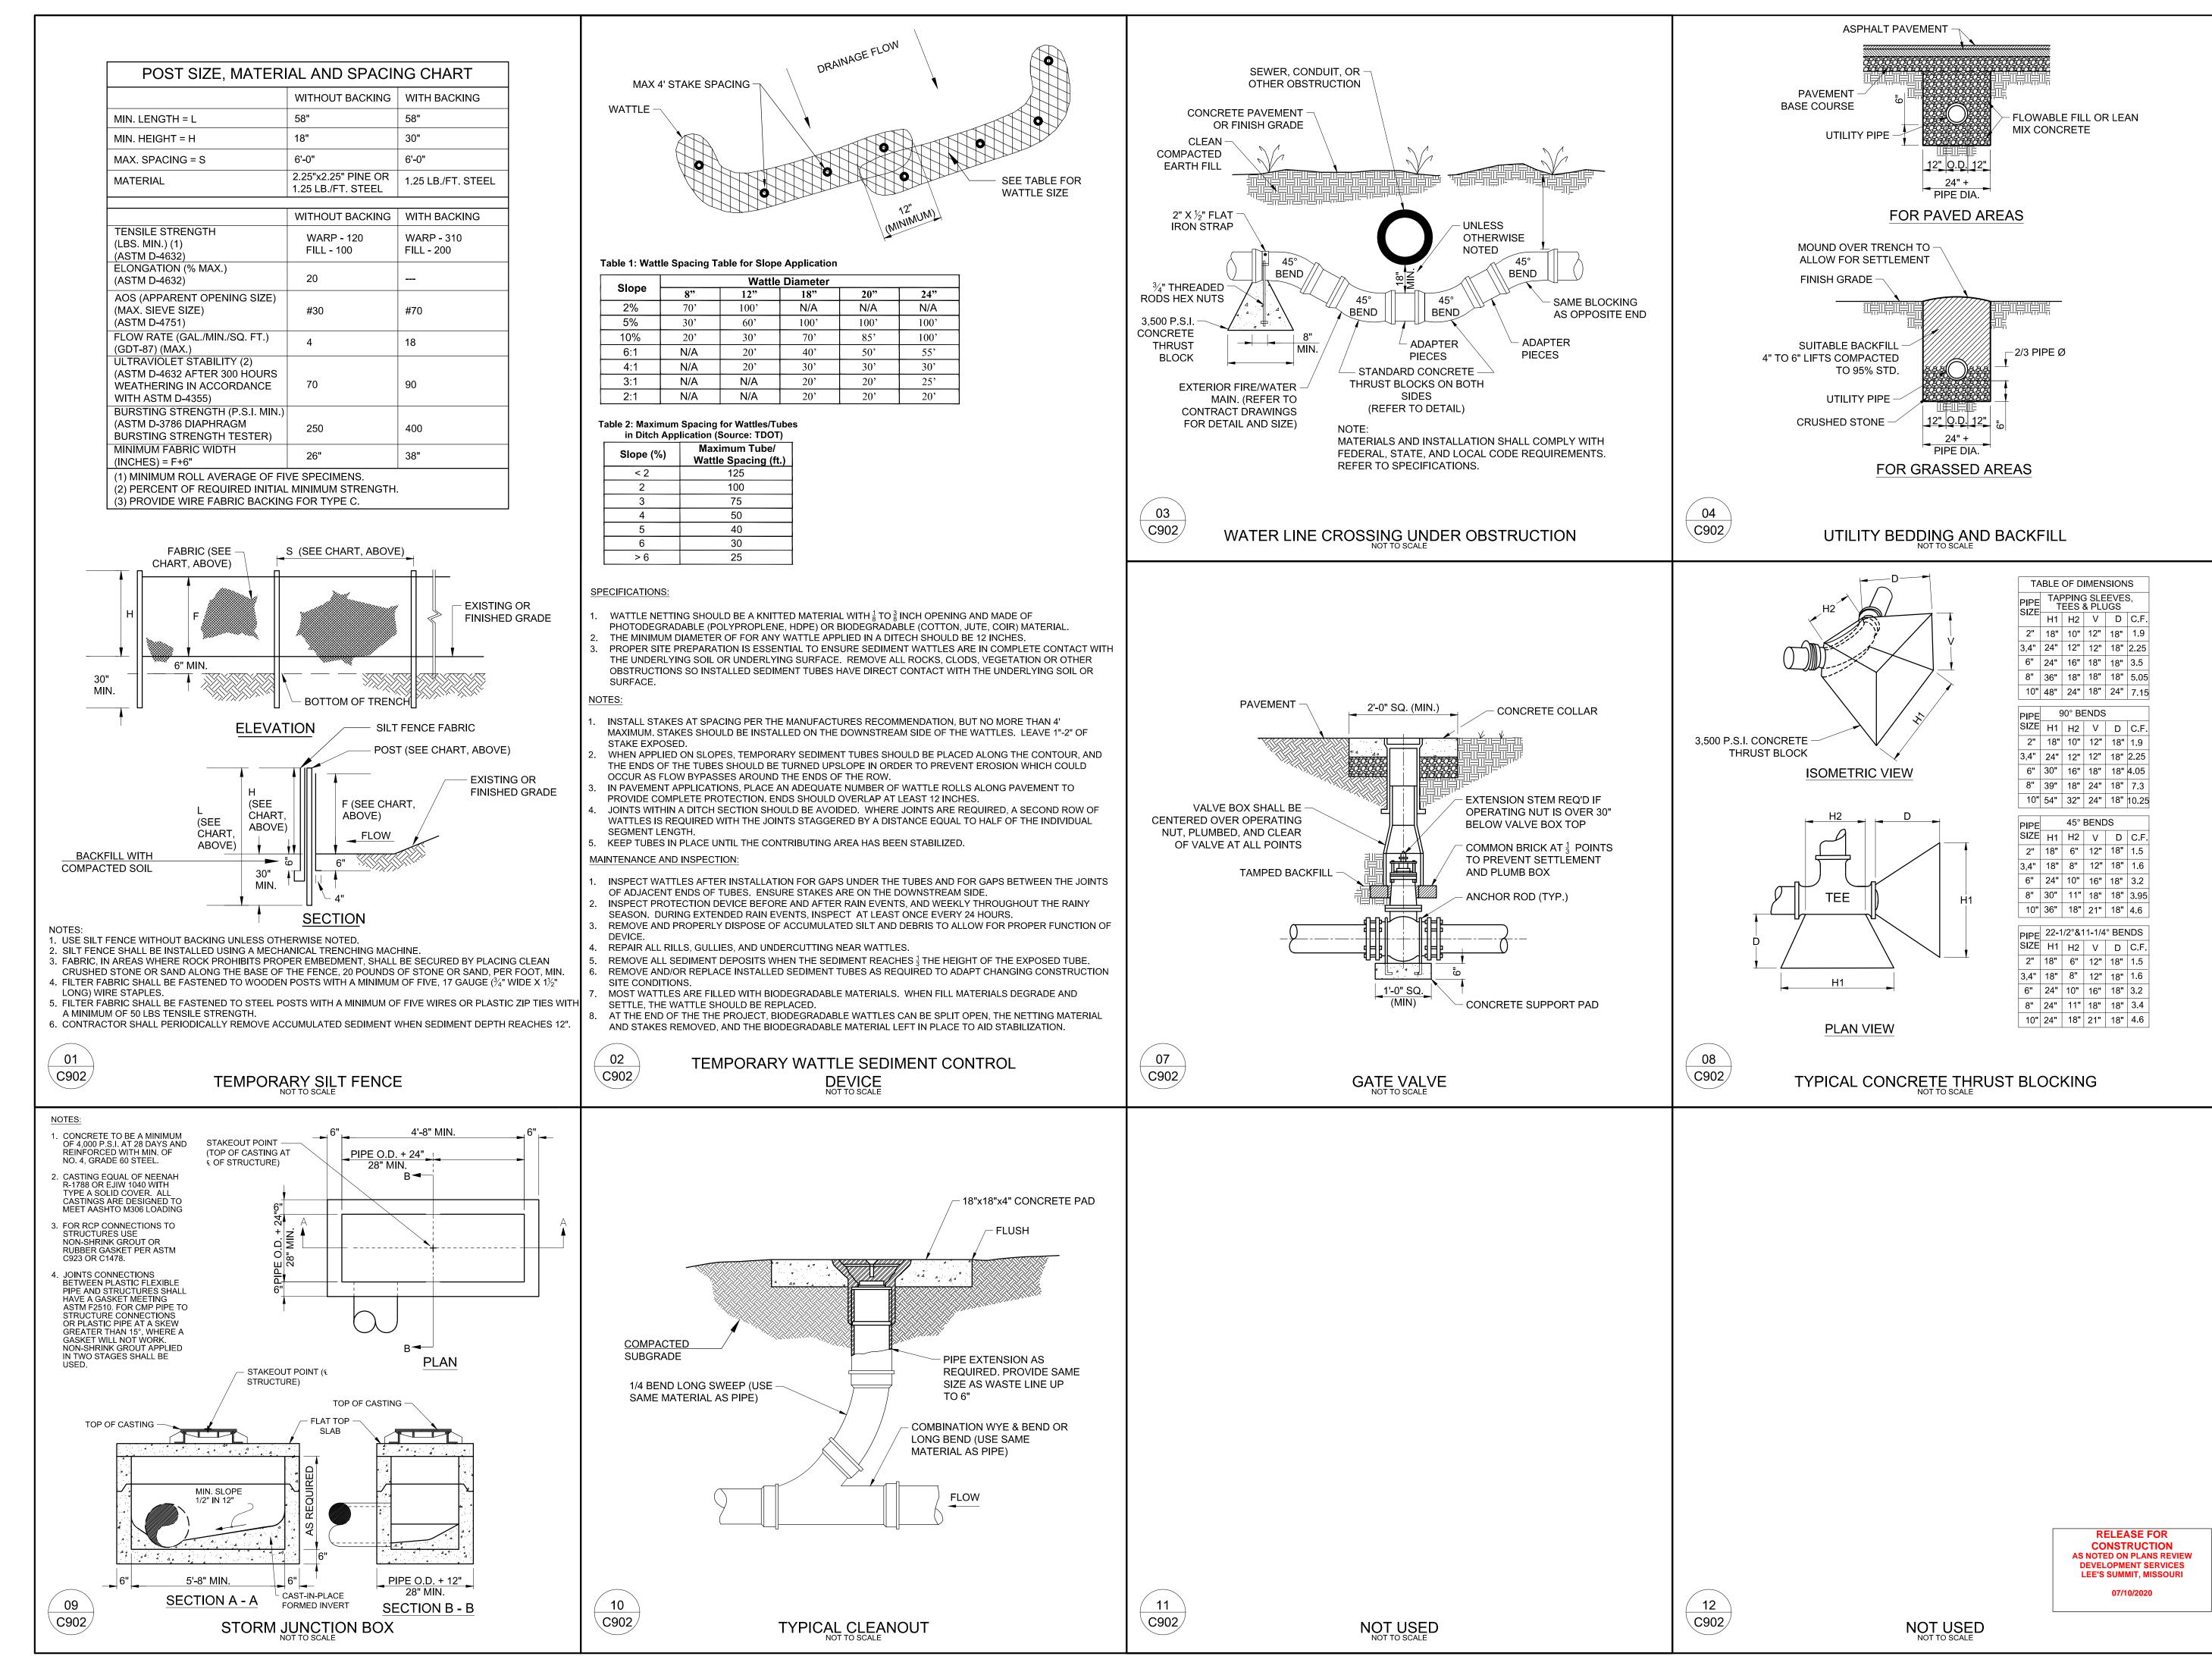

|
|                                                                                                                                                  | This Line Is 3 Inches When Printed Full Size                                                                                                                                                                                                                                                                                                                                                                                                                                                                           |



| ation |      |      |  |  |  |
|-------|------|------|--|--|--|
| eter  |      |      |  |  |  |
| ,     | 20"  | 24"  |  |  |  |
| 4     | N/A  | N/A  |  |  |  |
| )'    | 100' | 100' |  |  |  |
| ,     | 85'  | 100' |  |  |  |
| ,     | 50'  | 55'  |  |  |  |
| ,     | 30'  | 30'  |  |  |  |
| ,     | 20'  | 25'  |  |  |  |
| ,     | 20'  | 20'  |  |  |  |









LANDSCAPE NOTES

A. SAND SHALL BE CLEAN MASONRY SAND.

- WHEN APPLICABLE, IT IS THE CONTRACTOR'S RESPONSIBILITY TO PROTECT EXISTING TREES TO REMAIN. NO HEAVY EQUIPMENT SHOULD BE PERMITTED TO OPERATE OR BE STORED, NOR ANY MATERIALS TO BE HANDLED OR STORED, WITHIN THE DRIPLINES OF TREES OUTSIDE THE LIMIT OF GRADING
- 2. THE QUANTITIES INDICATED ON THE PLANT LIST AND PLAN ARE PROVIDED FOR THE BENEFIT OF THE CONTRACTOR. THE CO