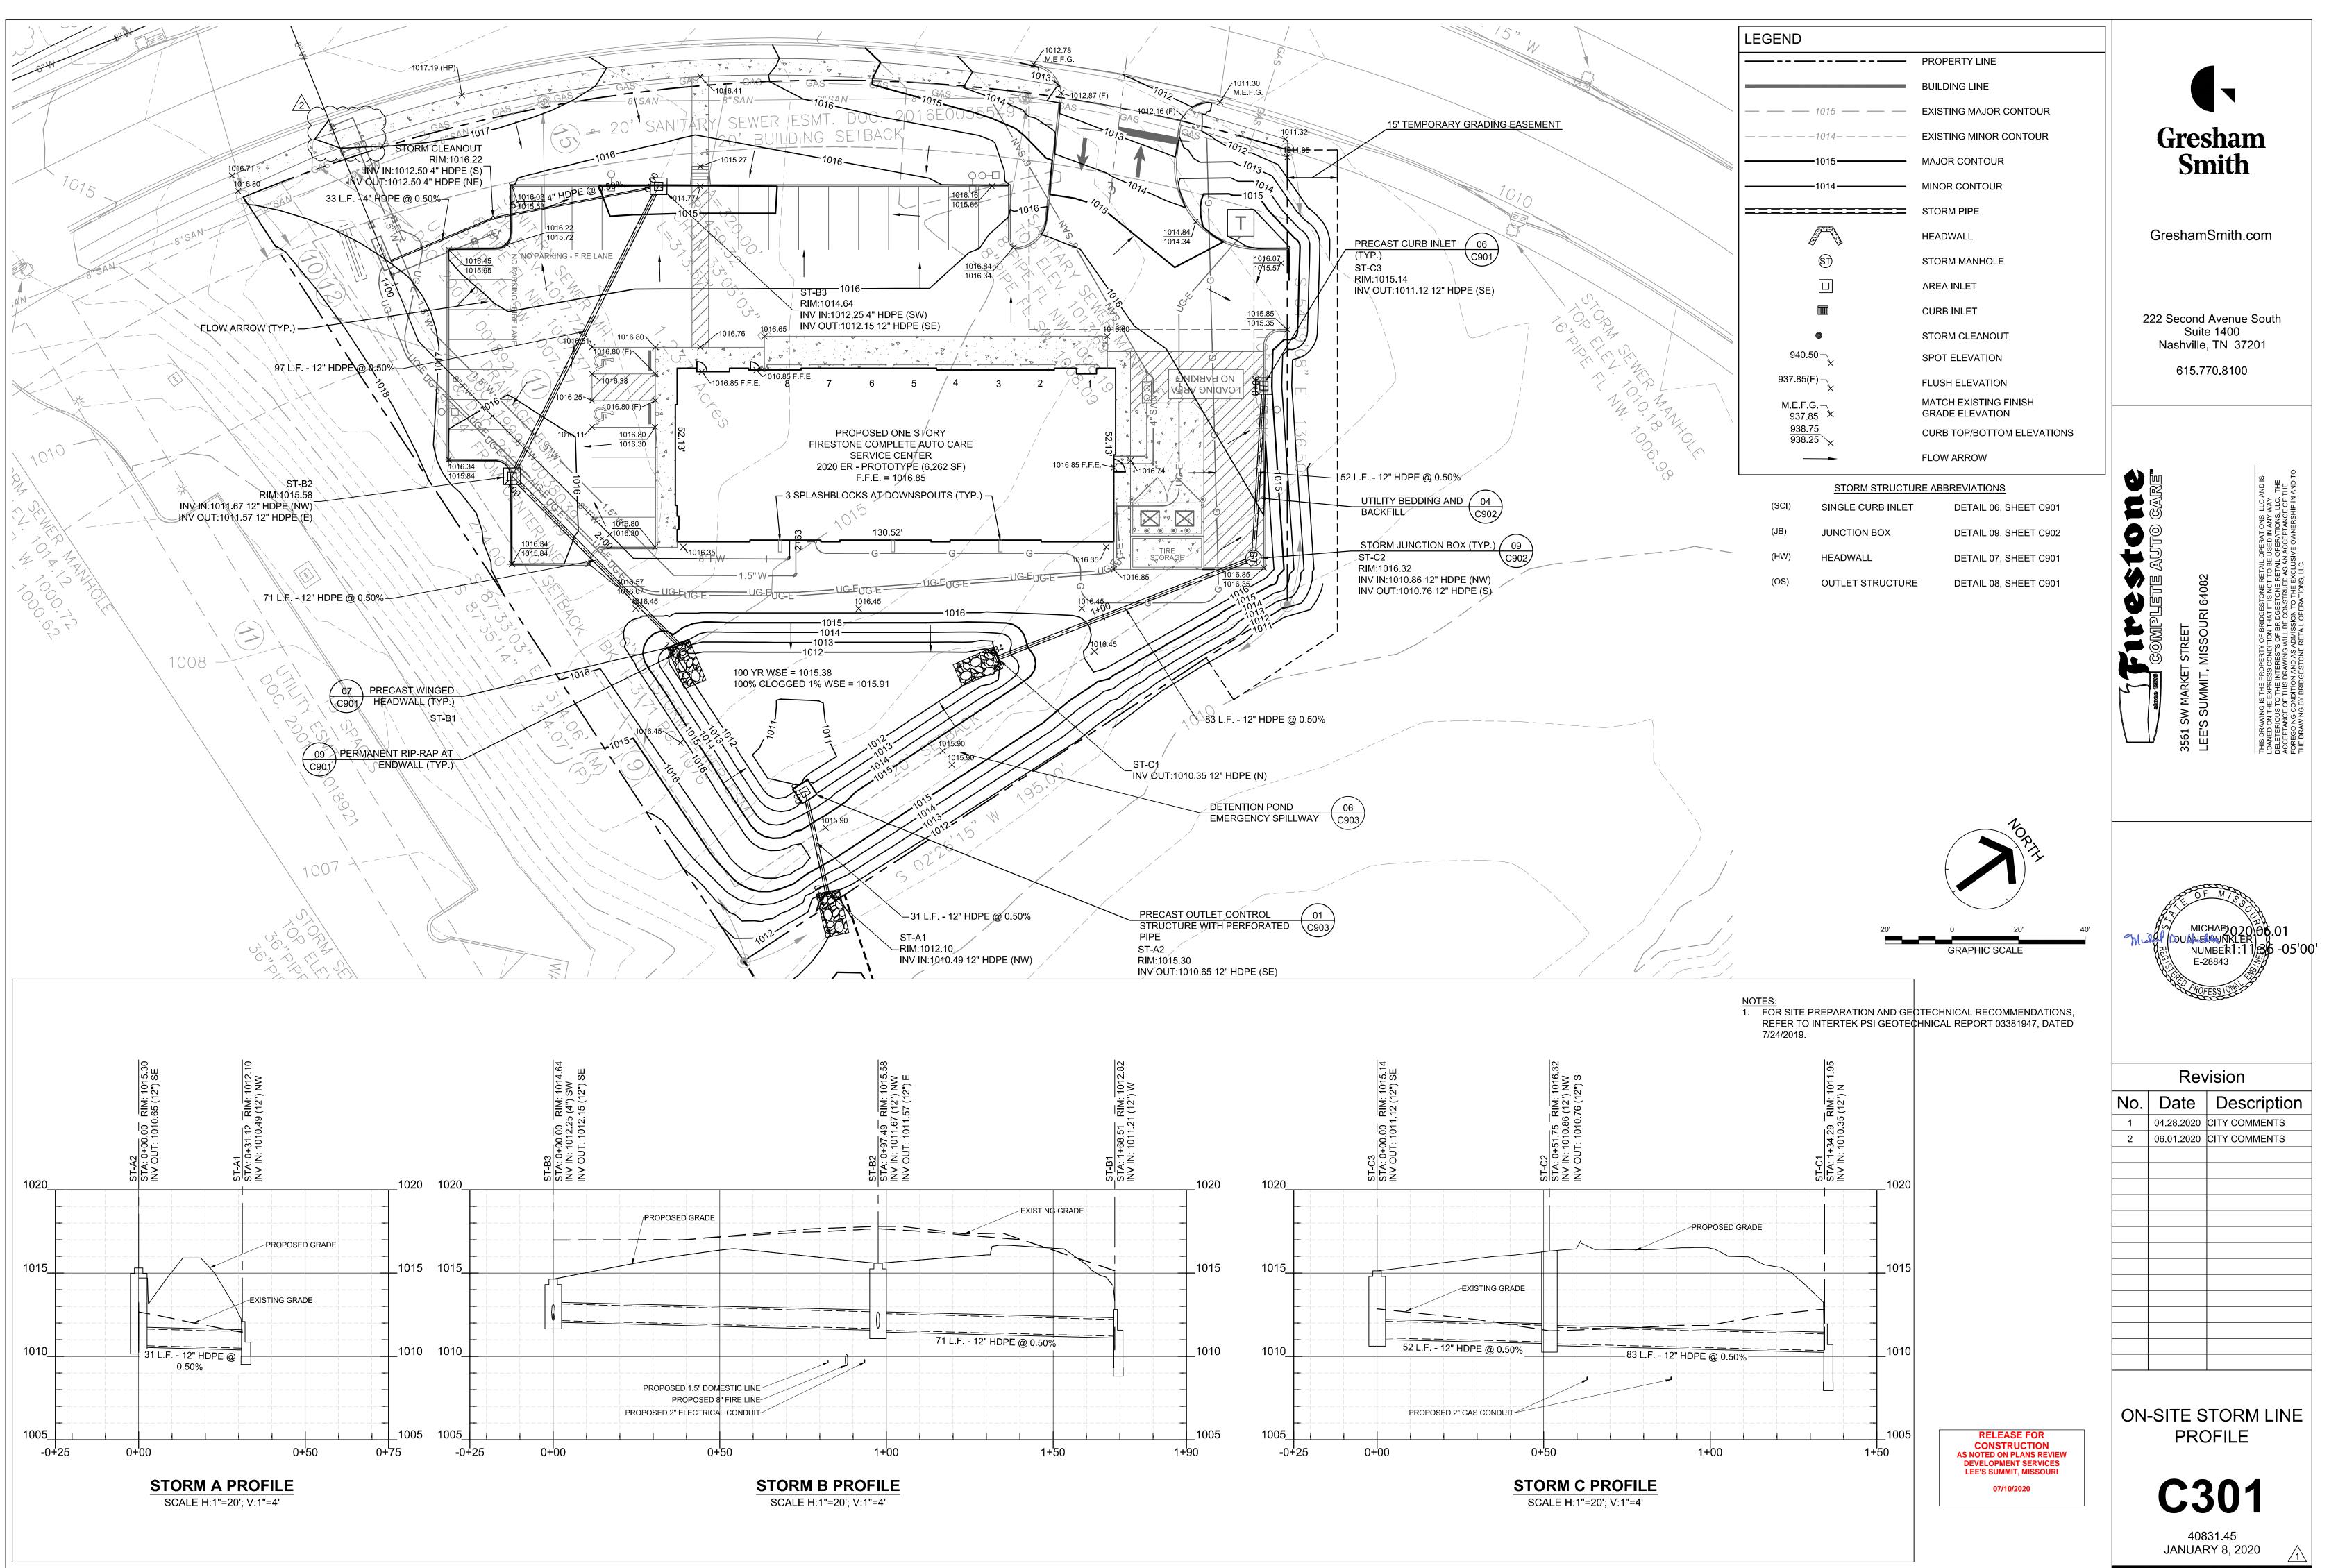

21. ALL STORM DRAINAGE PIPE SHALL BE HDPE, MEETING THE REQUIREMENTS OF AASHTO M294, TYPE S, MINIMUM WALL THICKNESS B UNLESS OTHERWISE NOTED. PIPE LENGTHS SHOWN ARE APPROXIMATE 2D LENGTH FROM CENTER OF UPSTREAM STRUCTURE TO CENTER OF DOWNSTREAM STRUCTURE.

22. ALL HEADWALLS SHALL HAVE A MINIMUM 10 ' x 20' x 1.5' RIP-RAP APRON INSTALLED USING 8" MIN. DIAMETER STONE, UNLESS OTHERWISE SPECIFIED.

23. FINAL FINISH GRADE TOLERANCES SHALL BE 0.1 FOOT ABOVE OR BELOW DESIGN ELEVATIONS WITHIN THE BUILDING PADS AND PAVED AREAS, AND 0.25 FOOT ABOVE OR BELOW DESIGN FINISH ELEVATIONS IN OTHER AREAS. NO TOLERANCE IS ALLOWED WHEN MAXIMUM OR MINIMUM SLOPES ARE SPECIFIED.

26. EXCAVATION FOR THIS PROJECT IS UNCLASSIFIED. A GEOTECHNICAL EXPLORATIONS REPORT COMPLETED BY PSI, INTERTEK, DATED JULY 24, 2019, HAS BEEN PROVIDED AS AN ATTACHMENT TO THE PROJECT SPECIFICATIONS. IT IS THE CONTRACTOR'S RESPONSIBILITY TO REVIEW THE REPORT AND THE PROJECT SITE TO BECOME FAMILIAR WITH THE ANTICIPATED EXCAVATION REQUIREMENTS. ADDITIONAL PAYMENT WILL NOT BE MADE FOR UNANTICIPATED ROCK EXCAVATION, UNLESS OTHERWISE AGREED UPON WITH OWNER PRIOR TO COMMENCEMENT OF ROCK EXCAVATION.