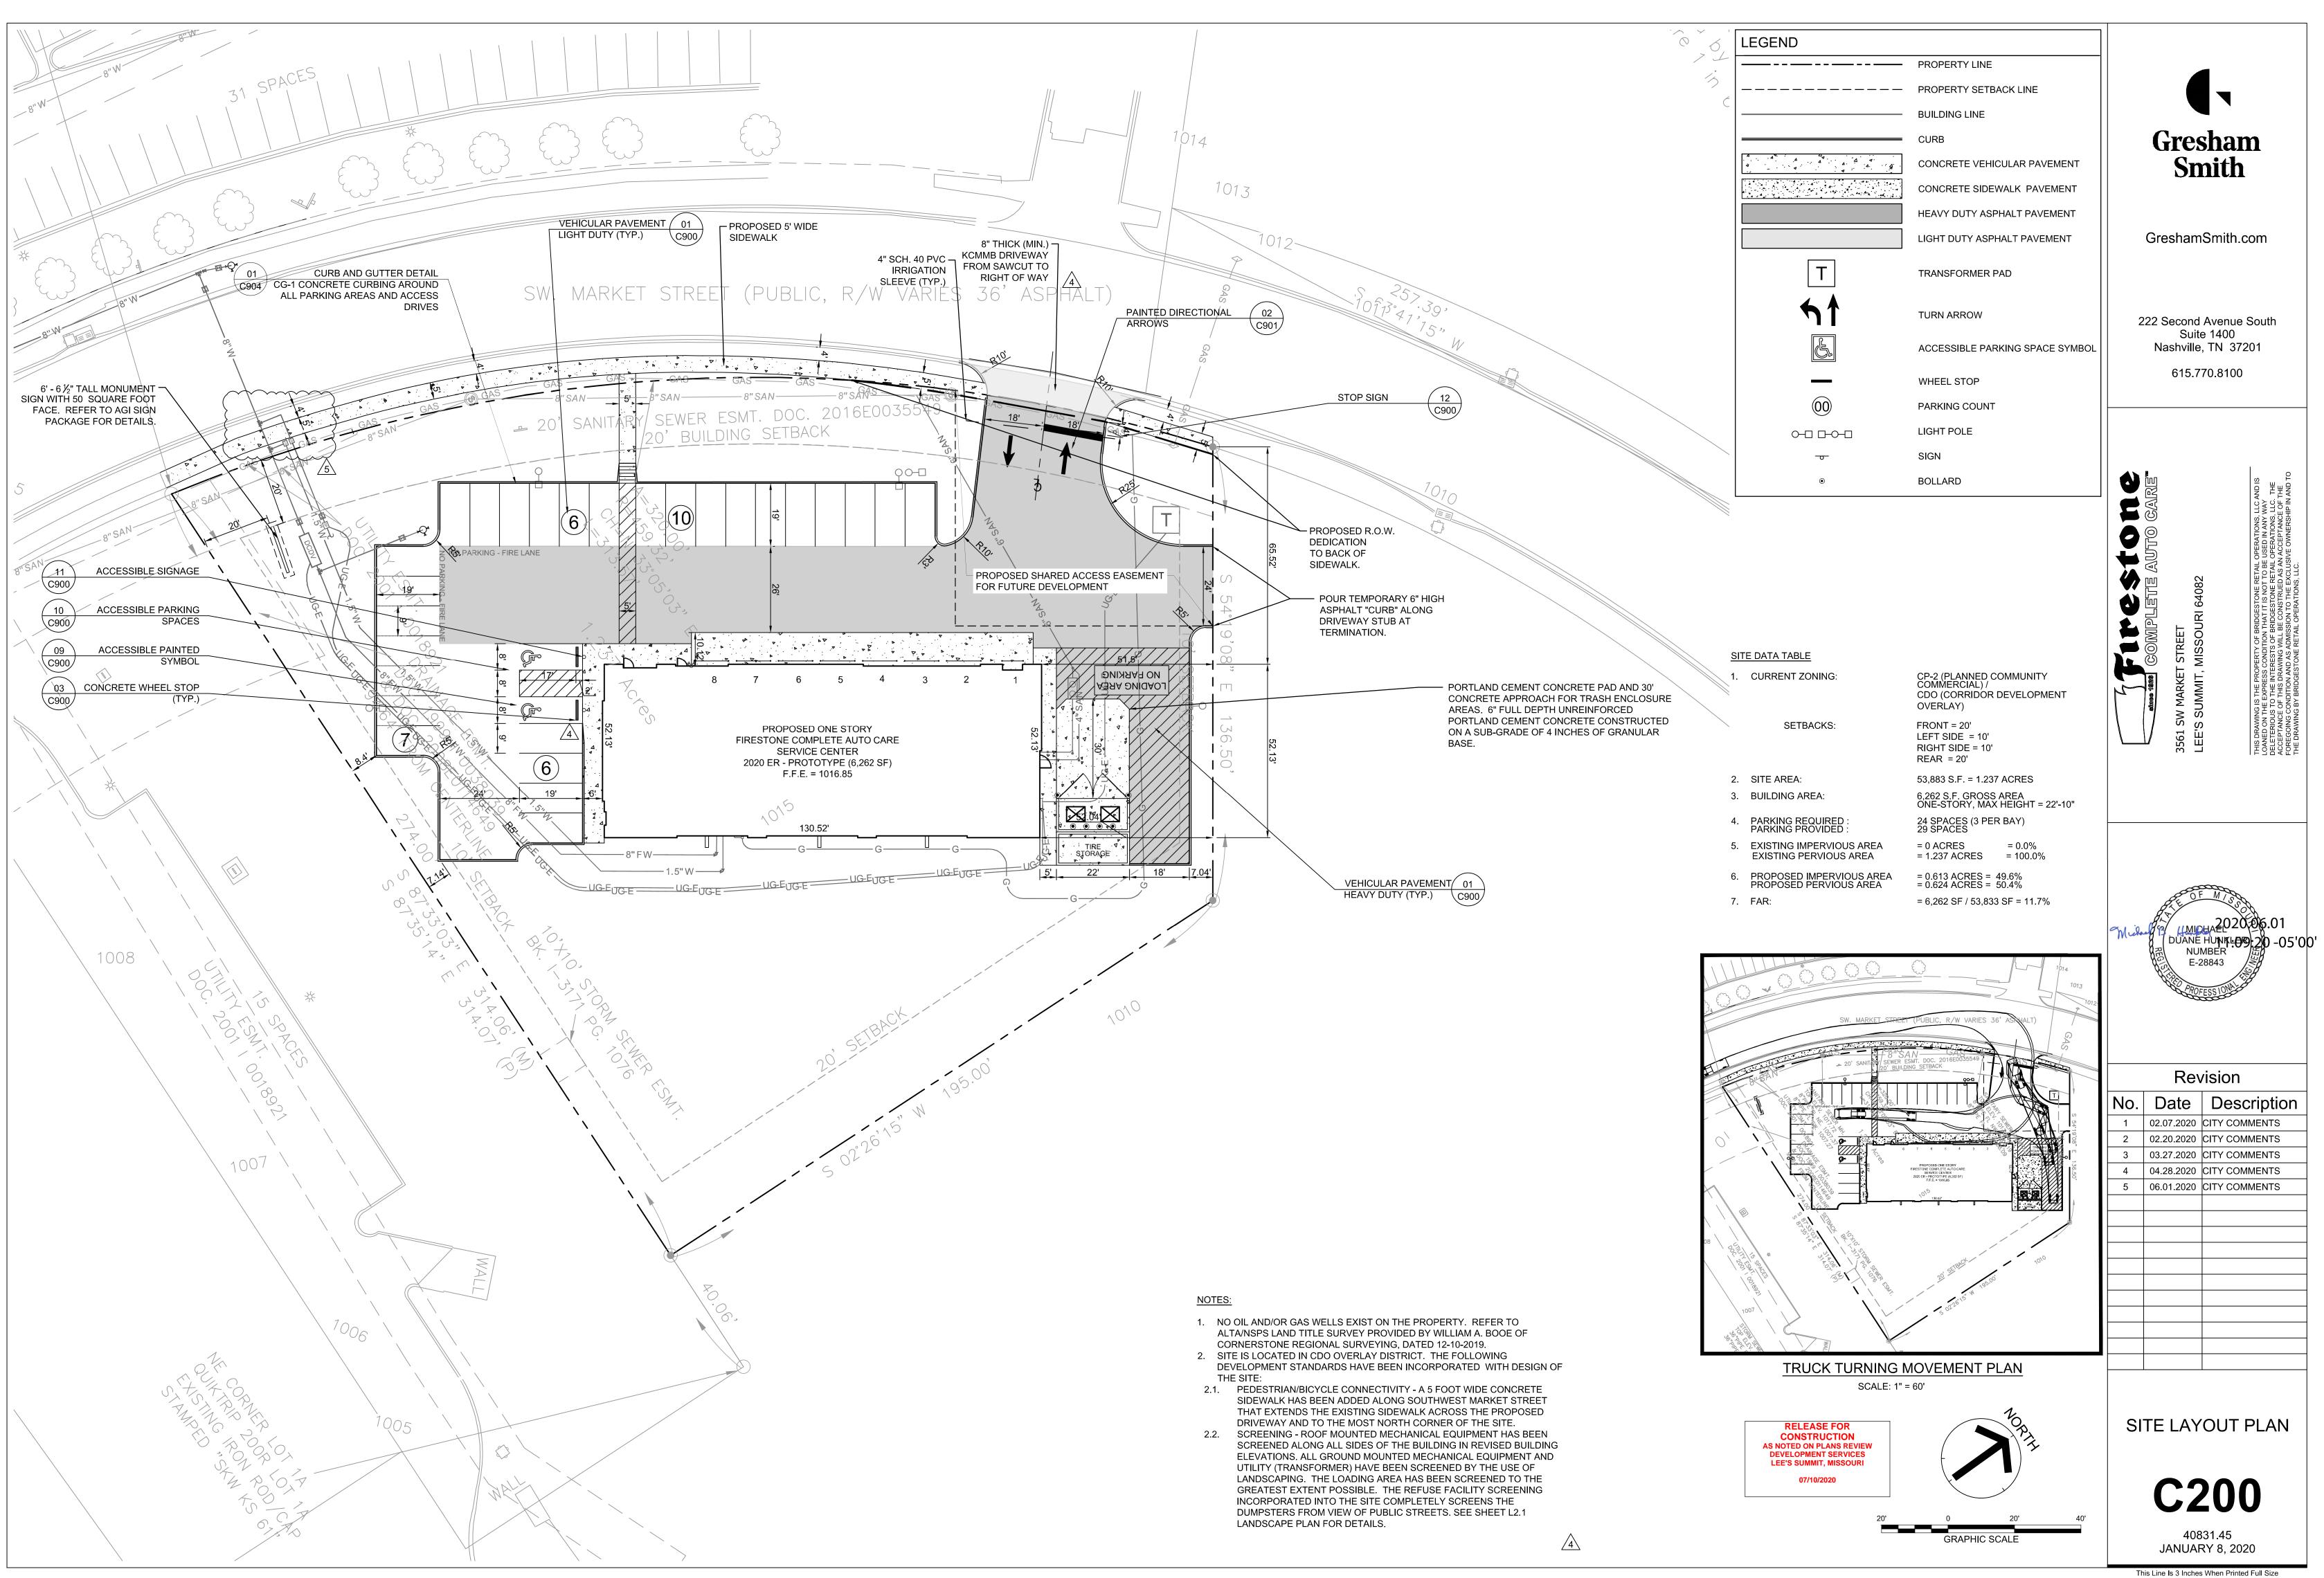

#### LAYOUT AND PAVING GENERAL NOTES

- 1. THE CONTRACTOR SHALL COMPLY WITH ALL LOCAL CODES, GIVE ALL NECESSARY NOTIFICATIONS, OBTAIN ALL PERMITS, AND PAY ALL FEES PRIOR TO BEGINNING WORK.
- 2. THE CONTRACTOR SHALL CHECK EXISTING GRADES, DIMENSIONS, AND INVERTS IN THE FIELD AND REPORT ANY DISCREPANCIES TO THE ARCHITECT/ENGINEER PRIOR TO BEGINNING WORK.
- 3. THE CONTRACTOR SHALL VERIFY THE EXACT LOCATION OF ALL EXISTING UTILITIES, INCLUDING IRRIGATION LINES, TAKE CARE TO PROTECT UTILITIES THAT ARE TO REMAIN, AND REPAIR CONTRACTOR CAUSED DAMAGE ACCORDING TO CURRENT LOCAL STANDARDS AND AT THE CONTRACTOR'S EXPENSE. COORDINATE ALL CONSTRUCTION WITH THE APPROPRIATE UTILITY COMPANY. RELOCATE IRRIGATION LINES AS NECESSARY FOR CONSTRUCTION.
- 4. ALL DAMAGE TO EXISTING PAVEMENT TO REMAIN WHICH RESULTS FROM NEW CONSTRUCTION SHALL BE REPLACED WITH LIKE MATERIALS AT CONTRACTOR'S EXPENSE.
- 5. PROVIDE A SMOOTH TRANSITION BETWEEN EXISTING PAVEMENT AND NEW PAVEMENT. FIELD ADJUSTMENT OF FINAL GRADES MAY BE NECESSARY. INSTALL ALL UTILITIES PRIOR TO INSTALLATION OF PAVEMENT.
- 6. CONCRETE WALKS AND PADS SHALL HAVE A BROOM FINISH. ALL CONCRETE SHALL BE 4,000 P.S.I. UNLESS OTHERWISE NOTED. CURB RAMPS, SIDEWALK SLOPES, AND DRIVEWAY RAMPS SHALL BE CONSTRUCTED IN ACCORDANCE WITH ALL CURRENT LOCAL REQUIREMENTS. IF APPLICABLE, THE CONTRACTOR SHALL REQUEST INSPECTION OF SIDEWALK AND RAMP FORMS PRIOR TO PLACEMENT OF CONCRETE.
- 7. DIMENSIONS ARE TO THE FACE OF CURB, EDGE OF CONCRETE, OR TO THE FACE OF BUILDING, UNLESS OTHERWISE NOTED.
- 8. COORDINATES ARE FOR FACE OF BUILDINGS, CENTER LINES OF DRIVEWAYS, CENTER OF SEWER MANHOLES, AND CENTER AT FACE OF CURB ON CURB INLETS, UNLESS OTHERWISE NOTED.
- 9. CONTRACTOR SHALL DISPOSE OF EXCESS MATERIAL OFF THE OWNER'S PROPERTY IN A LEGAL MANNER AT NO ADDITIONAL COST
- 10. MAINTAIN ONE SET OF AS-BUILT DRAWINGS ON THE JOB SITE FOR DISTRIBUTION TO THE ARCHITECT/ENGINEER UPON COMPLETION.
- 11. PARKING STRIPES SHALL BE 4-INCH WHITE PAVEMENT PAINT, UNLESS OTHERWISE NOTED ON PLANS.
- 12. CONTRACTION JOINTS SHALL BE CONSTRUCTED TO A DEPTH OF AT LEAST 1/4 THE CONCRETE THICKNESS AND SHALL DIVIDE CONCRETE ROUGHLY INTO SQUARES WITH MAXIMUM 10' SEGMENTS.
- 13. CONTRACTOR SHALL PROVIDE AN AS-BUILT SURVEY CONSISTING OF THE FOLLOWING:
- A. AN AS-BUILT SURVEY SHALL BE PREPARED. SIGNED AND SEALED BY A SURVEYOR REGISTERED IN THE STATE IN WHICH THIS PROJECT RESIDES AND SUBMITTED TO THE ARCHITECT/ENGINEER IN HARD COPY AND ELECTRONIC FORMAT PRIOR TO COMPLETION OF THIS PROJECT. THE AS-BUILT SURVEY SHALL BE PREPARED USING THE SAME HORIZONTAL AND VERTICAL DATUM AS THE ORIGINAL SURVEY.