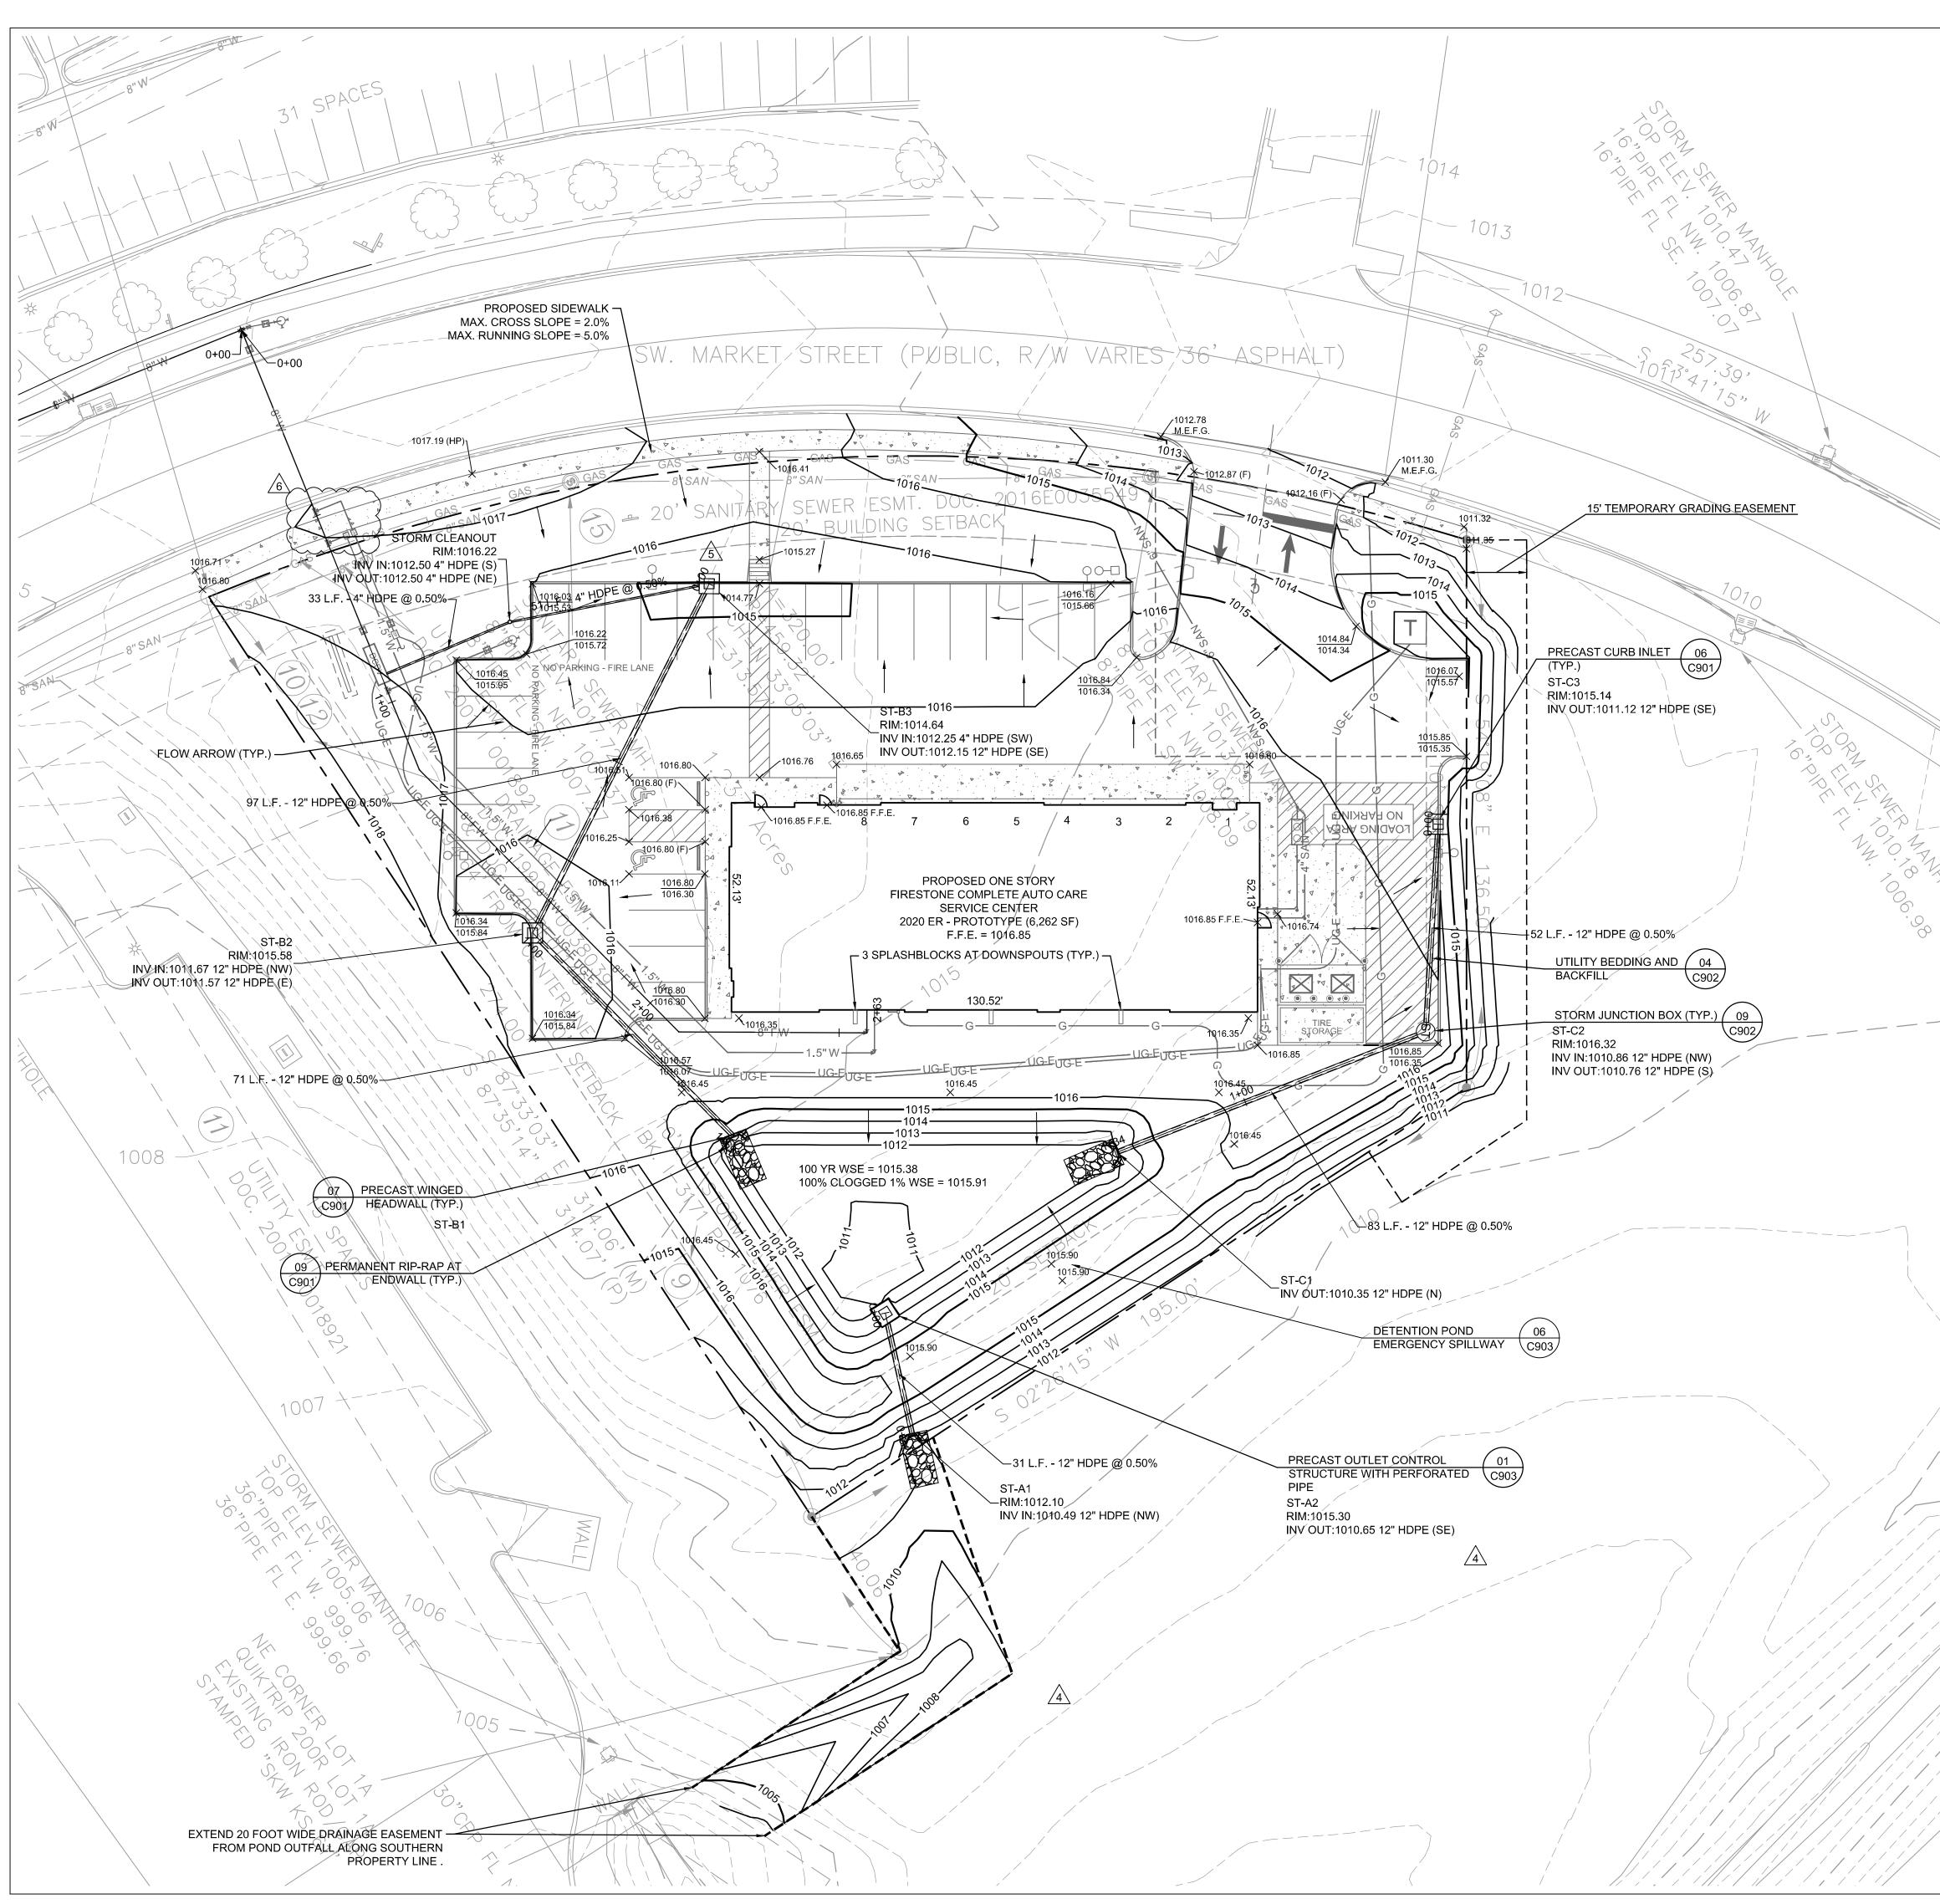

21. ALL STORM DRAINAGE PIPE SHALL BE HDPE, MEETING THE REQUIREMENTS OF AASHTO M294, TYPE S, MINIMUM WALL THICKNESS B UNLESS OTHERWISE NOTED. PIPE LENGTHS SHOWN ARE APPROXIMATE 2D LENGTH FROM CENTER OF UPSTREAM STRUCTURE TO CENTER OF DOWNSTREAM STRUCTURE.

22. ALL HEADWALLS SHALL HAVE A MINIMUM 10 ' x 20' x 1.5' RIP-RAP APRON INSTALLED USING 8" MIN. DIAMETER STONE, UNLESS OTHERWISE SPECIFIED.

23. FINAL FINISH GRADE TOLERANCES SHALL BE 0.1 FOOT ABOVE OR BELOW DESIGN ELEVATIONS WITHIN THE BUILDING PADS AND PAVED AREAS, AND 0.25 FOOT ABOVE OR BELOW DESIGN FINISH ELEVATIONS IN OTHER AREAS. NO TOLERANCE IS ALLOWED WHEN MAXIMUM OR MINIMUM SLOPES ARE SPECIFIED.

27. AN AS-BUILT TOPOGRAPHIC SURVEY OF THE FINAL STORMWATER MANAGEMENT POND(S) AND OUTLET STRUCTURE(S) SHALL BE SUBMITTED TO THE ARCHITECT/ENGINEER FOR REVIEW FOR COMPLIANCE WITH THE ORIGINAL DESIGN.

28. IF BLASTING IS REQUIRED, CONTRACTOR SHALL COMPLY WITH APPLICABLE REQUIREMENTS IN NFPA 495, "EXPLOSIVE MATERIALS CODE," AND PREPARE A BLASTING PLAN CONTAINING THE FOLLOWING: