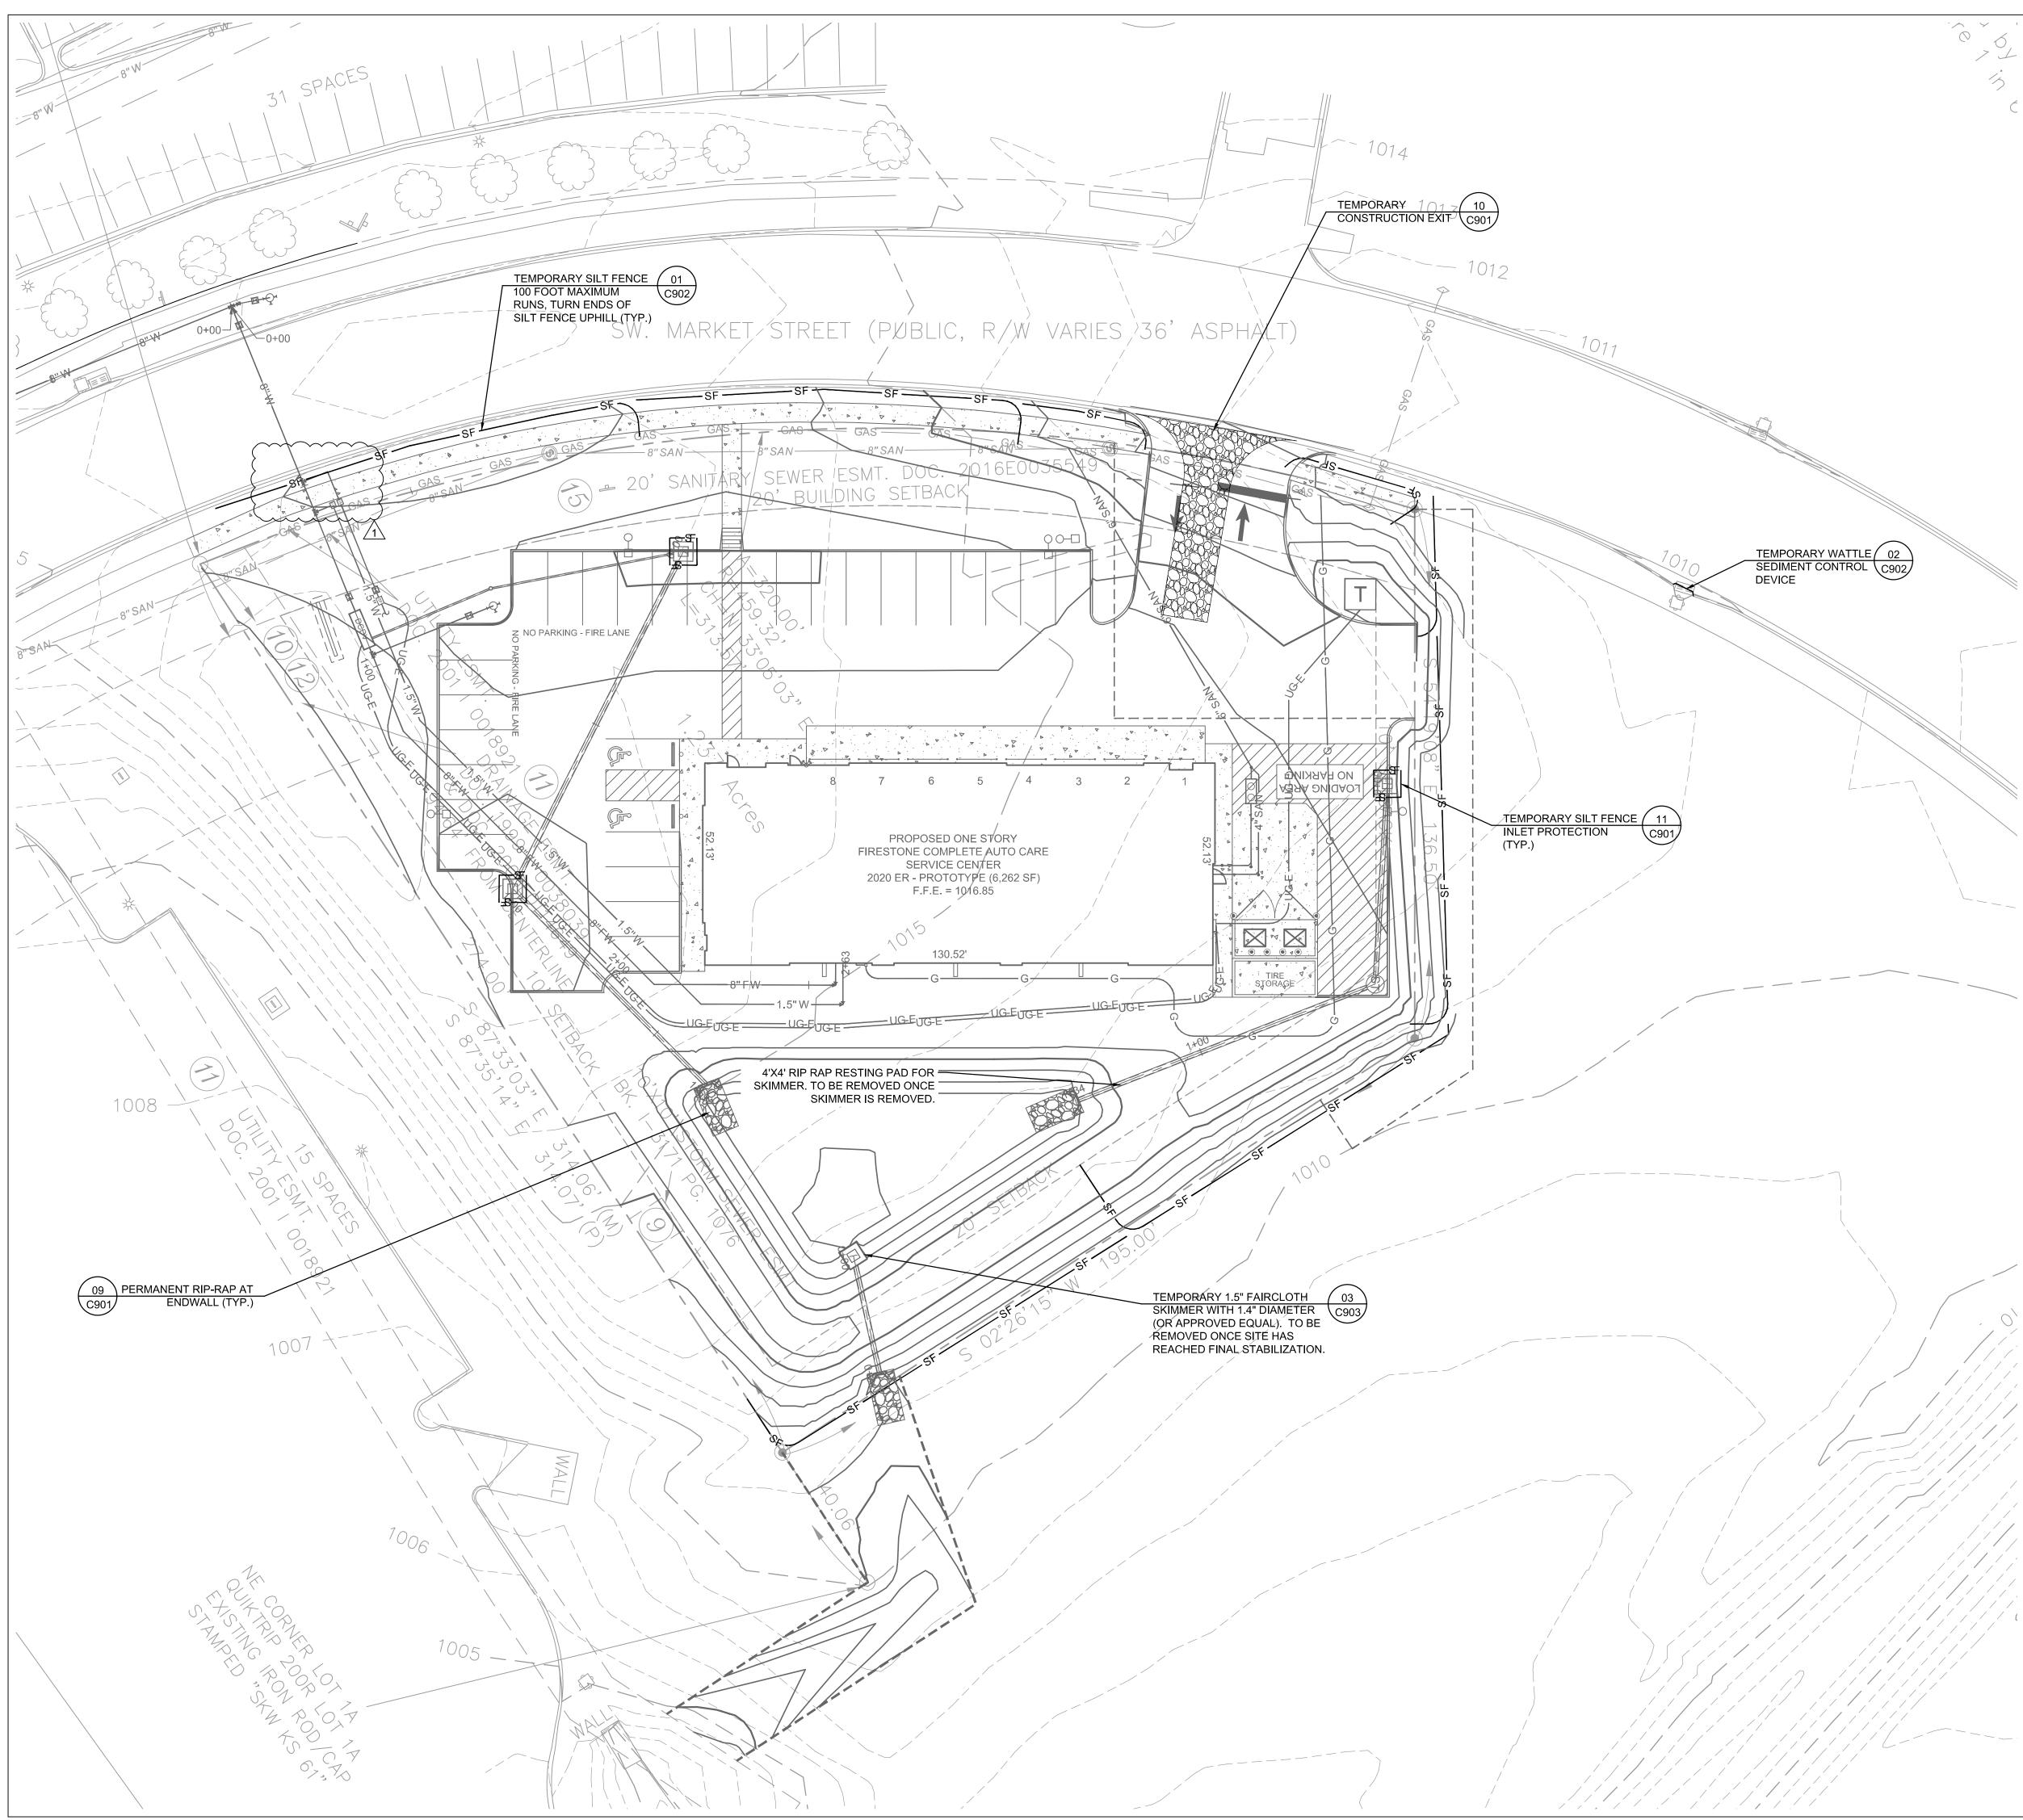

1. CONTRACTOR SHALL STRICTLY ADHERE TO THE EPSC PLAN AND/OR STORMWATER POLLUTION PREVENTION PLAN (SWPPP) PREPARED FOR THIS PROJECT. REFER TO STORMWATER POLLUTION PREVENTION PLAN (SWPPP) FOR ADDITIONAL

2. CONSTRUCT TEMPORARY EPSC MEASURES AS SHOWN ON THE DRAWINGS PRIOR TO BEGINNING GRADING OPERATIONS.

3. ALL DRAINAGE STRUCTURES, PIPES WITHIN THE LIMITS OF CONSTRUCTION, AND DETENTION FACILITIES SHALL HAVE SEDIMENT

4. SILT BARRIERS AND SEDIMENT BASINS SHALL BE CLEANED OF ACCUMULATED SEDIMENT WHEN APPROXIMATELY 50% FILLED.

5. ALL GRADED AREAS NOT RECEIVING STONE STABILIZATION SHALL RECEIVE TEMPORARY SEEDING WITHIN 15 DAYS OF

6. ALL LOCATIONS OF TEMPORARY EPSC DEVICES SHALL BE SUBJECT TO ADJUSTMENT AS DIRECTED BY THE OWNER OR

7. WHEN THE EPSC DEVICES ARE NO LONGER REQUIRED FOR THE INTENDED PURPOSE (IN THE OPINION OF THE OWNER OR

8. REPLACE DAMAGED AND WORN OUT SILT BARRIERS AS DIRECTED BY THE OWNER OR ENGINEER.

9. PROVIDE EROSION CONTROL MATTING (NAG75 OR EQUAL) TO SLOPES 3:1 OR GREATER. EROSION CONTROL MATTING SHALL BE

10. DEWATERING OF EXCAVATION AREA SHALL BE COMPLETED ONLY WITH SPECIFIED OR PRE-APPROVED PUMPING AND FILTERING EQUIPMENT. PUMPING RATE SHALL NOT EXCEED 80% OF THE RECOMMENDED MAXIMUM RATE BY SEDIMENT TANK / FILTER BAG MANUFACTURER. REFER TO THE STATE OF MISSOURI DEPARTMENT OF NATURAL RESOURCES EROSION & SEDIMENT CONTROL HANDBOOK, LATEST EDITION, FOR ACCEPTABLE DEWATERING TECHNIQUES NOT SPECIFICALLY NOTED IN THIS PLAN SET.