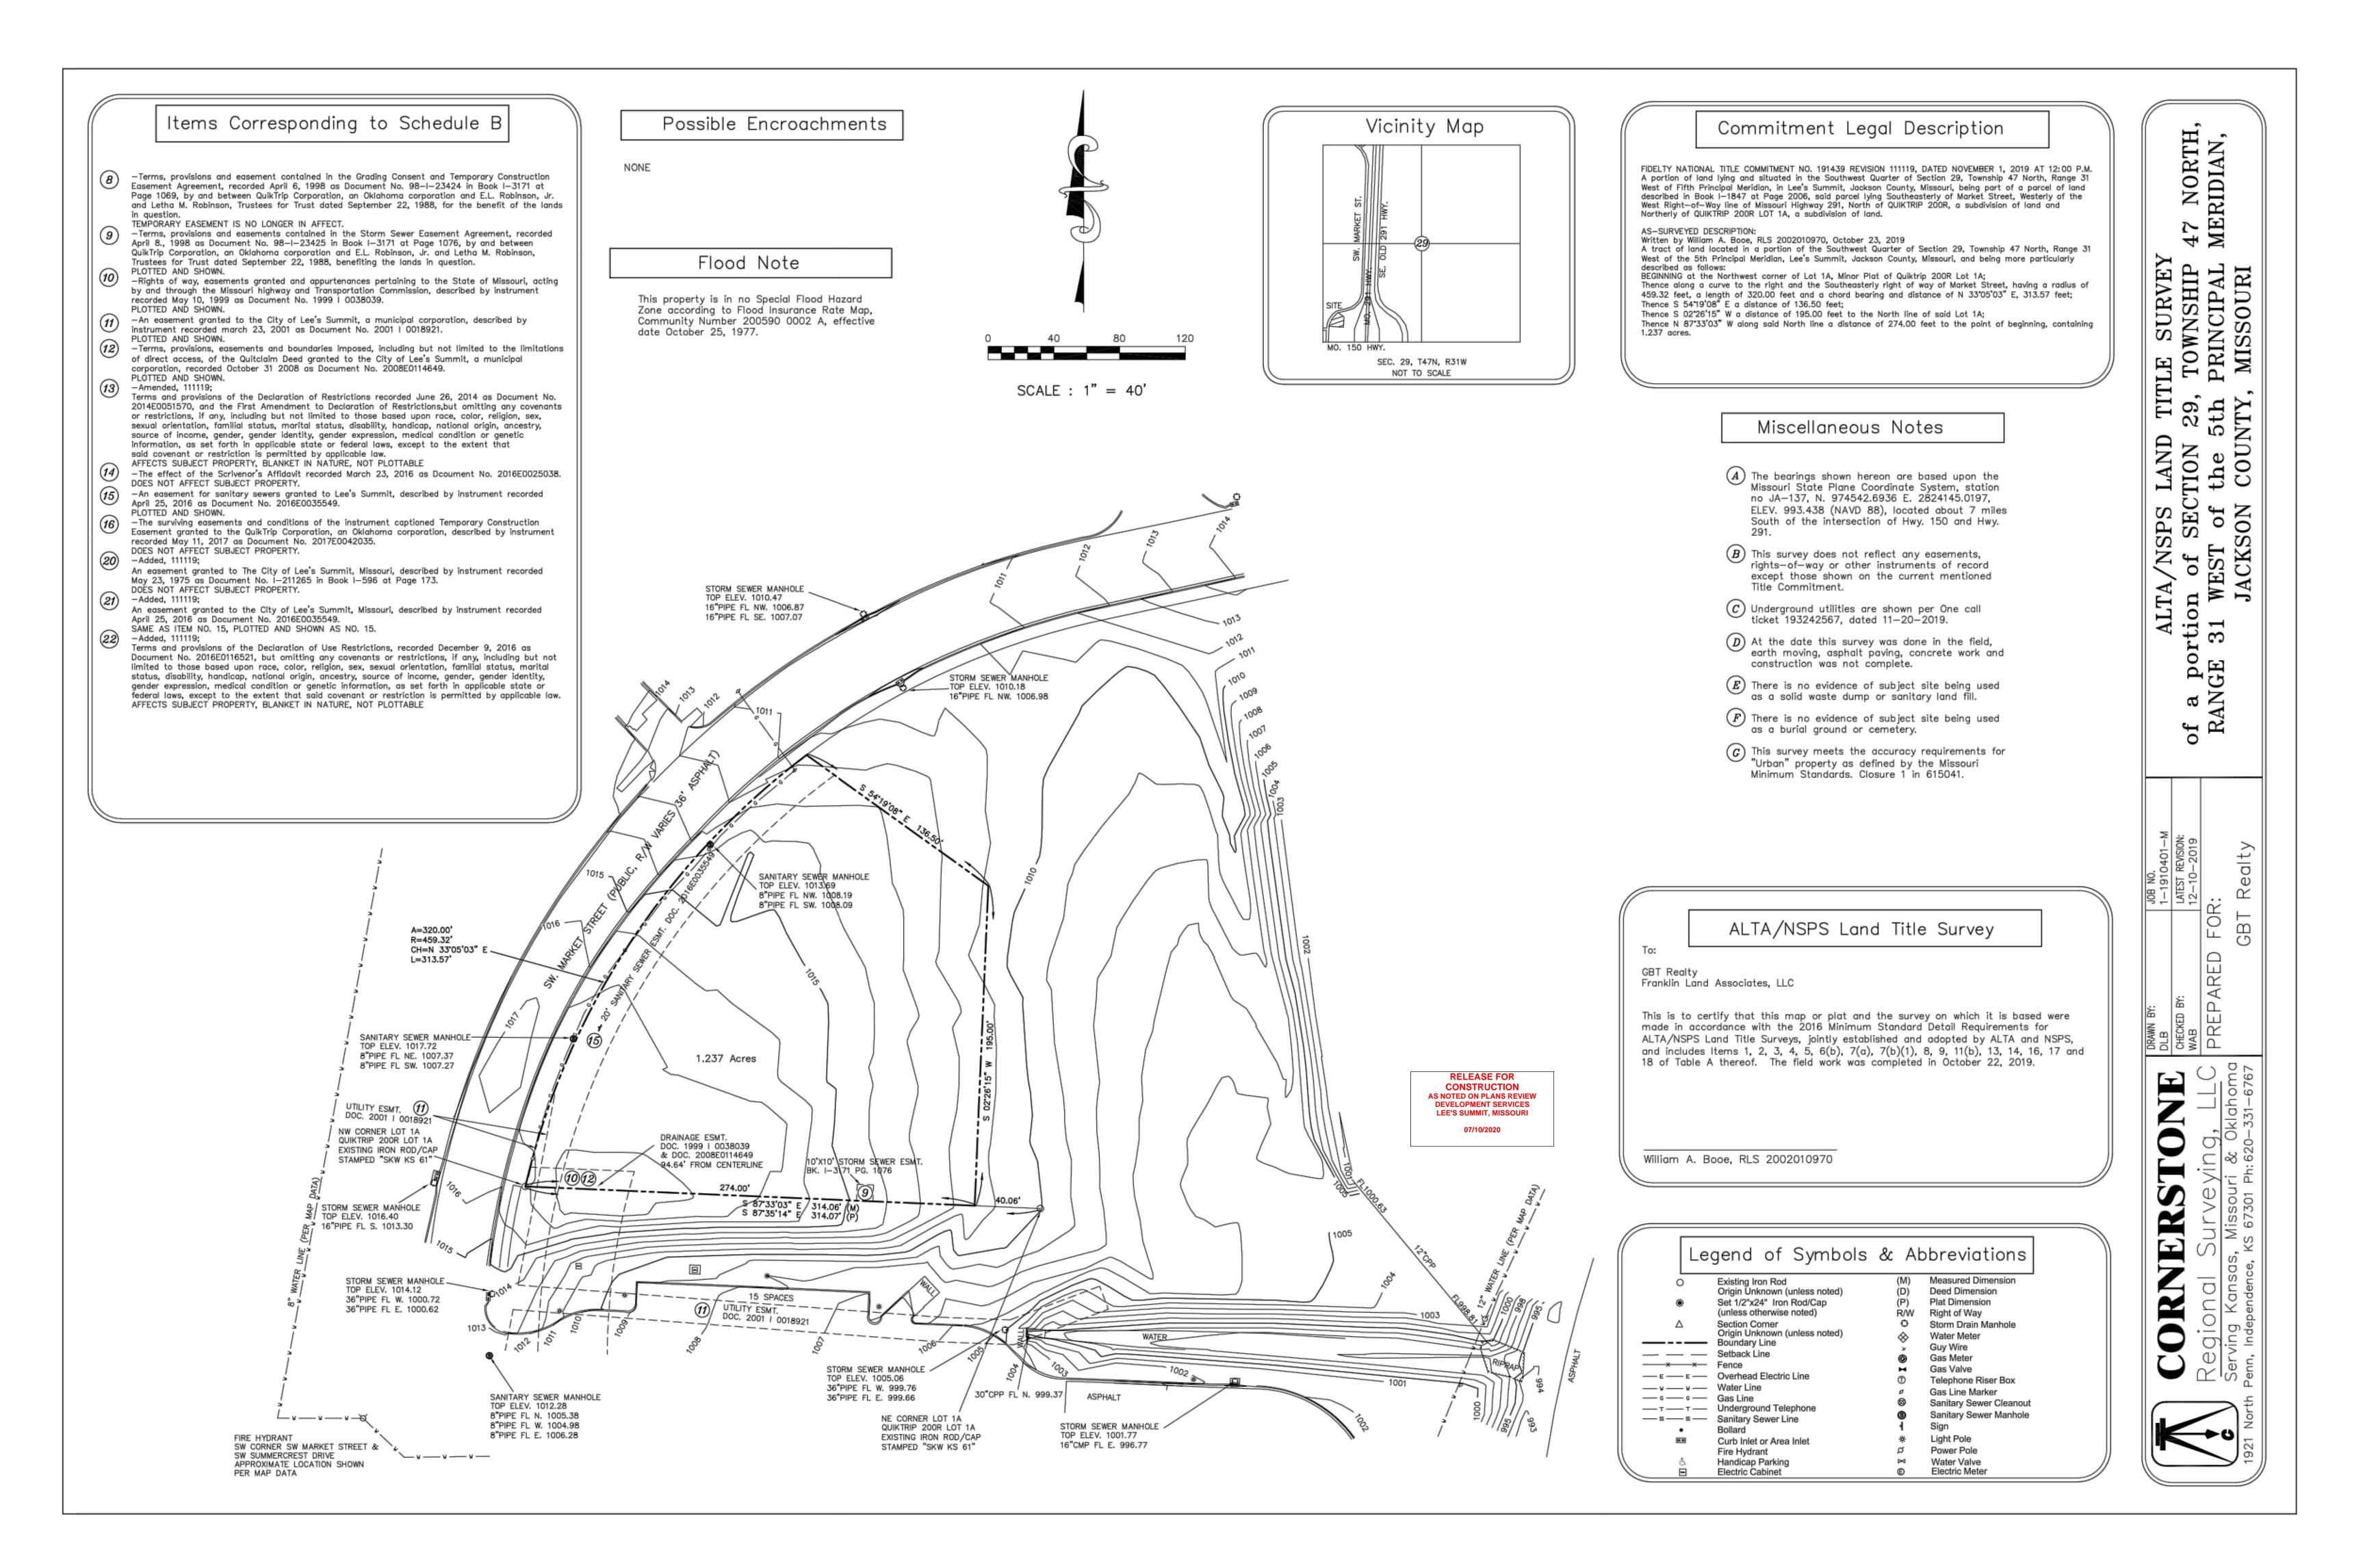

#### **DEMOLITION GENERAL NOTES**

- DEMOLITION AND REMOVAL OPERATIONS SHALL COMMENCE ONLY AFTER ALL EROSION AND SEDIMENTATION CONTROL MEASURES ARE IN PLACE AND FUNCTIONAL.
- 2. THE CONTRACTOR AND SUBCONTRACTORS SHALL BE RESPONSIBLE FOR COMPLYING WITH APPLICABLE FEDERAL, STATE, AND LOCAL REQUIREMENTS, TOGETHER WITH EXERCISING PRECAUTIONS AT ALL TIMES FOR THE PROTECTION OF PERSONS (INCLUDING EMPLOYEES) AND PROPERTY. IT IS THE SOLE RESPONSIBILITY OF THE CONTRACTOR AND SUBCONTRACTORS TO INITIATE, MAINTAIN, AND SUPERVISE ALL SAFETY REQUIREMENTS, PRECAUTIONS, AND PROGRAMS IN CONNECTION WITH THE WORK.
- 3. THE CONTRACTOR SHALL COMPLY WITH ALL LOCAL CODES, OBTAIN ALL PERMITS, AND PAY ALL FEES REQUIRED FOR THE EXECUTION OF THE WORK.
- 4. NOTIFY LOCAL UTILITY LOCATOR SERVICE (CALL 811) OF INTENDED DEMOLITION OPERATIONS.
- 5. THE CONTRACTOR SHALL VERIFY THE EXACT LOCATION OF ALL EXISTING UTILITIES, INCLUDING IRRIGATION LINES, TAKE CARE TO PROTECT UTILITIES THAT ARE TO REMAIN, AND REPAIR CONTRACTOR CAUSED DAMAGE ACCORDING TO CURRENT LOCAL STANDARDS AND AT THE CONTRACTOR'S EXPENSE. COORDINATE ALL CONSTRUCTION WITH THE APPROPRIATE UTILITY COMPANIES. RELOCATE EXISTING IRRIGATION LINES AS NECESSARY FOR CONSTRUCTION..
- 6. CONTRACTOR SHALL DEVELOP AND IMPLEMENT A WASTE MANAGEMENT PLAN PRIOR TO THE COMMENCEMENT OF WORK. AT A MINIMUM THE PLAN SHALL INCLUDE:
- 6.1. THE PROPER PROCEDURES FOR DISPOSAL OR RECLAIMING FOR REUSE / RECYCLING.
- 6.2. DESIGNATED AREAS FOR WASTE MANAGEMENT CONTAINERS. CONTAINERS SHALL BE PROPERLY MARKED FOR ALLOWABLE AND PROHIBITED ITEMS AND MATERIALS. 6.3. DESIGNATED CHEMICAL STORAGE AREAS, APPROPRIATE CHEMICAL STORAGE CONTAINERS, AND PROCEDURES FOR
- SPILL CONTROL. CHEMICALS SHALL NOT BE PERMITTED TO INFILTRATE TO GROUNDWATER OR BE PUMPED UNTREATED FROM PIT DEWATERING FACILITIES. 6.4. CONCRETE WASHOUT AREAS, LOCATED AWAY FROM DESIGNATED CONSTRUCTION EXIT.
- 7. PROVIDE NEAT AND STRAIGHT SAWCUTS OF EXISTING PAVEMENT ALONG ALL LIMITS OF PAVEMENT DEMOLITION.
- 8. ALL DEMOLISHED MATERIALS BECOME THE PROPERTY OF THE CONTRACTOR UNLESS OTHERWISE DESIGNATED. DISPOSE OF OFF THE OWNER'S PROPERTY IN A LEGAL MANNER. PROLONGED STORAGE OR THE SALE OF DEMOLISHED ITEMS OR MATERIALS ON-SITE IS NOT PERMITTED WITHOUT PRIOR NOTIFICATION AND CONSENT OF OWNER.
- 9. ALL PAVEMENT, BASE COURSE, SIDEWALKS, CURBS, BUILDINGS, FOUNDATIONS, ETC., IN THE AREA TO BE REMOVED SHALL BE REMOVED TO FULL DEPTH. EXISTING BASE COURSE MATERIALS MAY BE WORKED INTO THE NEW PAVEMENT OR BUILDING SUBGRADE PROVIDED THAT THE GRADATION, CONSISTENCY, COMPACTION, SUBGRADE CONDITION, ETC., ARE IN ACCORDANCE WITH THE SPECIFICATIONS. BASE COURSE MATERIALS SHALL NOT BE WORKED INTO THE SUBGRADE OF AREAS TO RECEIVE PLANTING.
- 10. THE CONTRACTOR SHALL USE WATER SPRINKLING AND OTHER SUITABLE METHODS AS NECESSARY TO CONTROL DUST AND DIRT CAUSED BY THE DEMOLITION WORK.
- 11. ALL EXISTING FEATURES REMAINING AND NOT SPECIFICALLY MENTIONED THAT INTERFERE WITH THE NEW CONSTRUCTION SHALL BE IMMEDIATELY BROUGHT TO THE ATTENTION OF THE ARCHITECT/ENGINEER. NOTIFY THE OWNER OR CONSTRUCTION MANAGER OF DISCREPANCIES BETWEEN EXISTING CONDITIONS AND DRAWINGS BEFORE PROCEEDING WITH DEMOLITION WORK.
- 12. IT IS NOT ANTICIPATED THAT HAZARDOUS MATERIALS WILL BE ENCOUNTERED. IF MATERIALS SUSPECTED OF CONTAINING HAZARDOUS MATERIALS ARE ENCOUNTERED, IMMEDIATELY NOTIFY THE OWNER.
- 13. CONTRACTOR SHALL PROVIDE PROTECTION TO ALL STREETS, FENCES, TREES, UTILITIES AND STRUCTURES THAT ARE TO REMAIN. CONTRACTOR-CAUSED DAMAGE SHALL BE REPAIRED TO MATCH EXISTING CONDITIONS AT NO ADDITIONAL COST TO THE OWNER.
- 14. CAVITIES LEFT BY STRUCTURE REMOVAL SHALL BE BACKFILLED WITH SATISFACTORY MATERIAL AND COMPACTED TO 95% OF MAXIMUM DENSITY PER ASTM D698 - STANDARD PROCTOR.
- 15. EXISTING INFORMATION/TOPOGRAPHIC SURVEY WAS PREPARED BY CORNERSTONE REGIONAL SURVEYING, LLC, DATED 12/10/2019.
- 16. PAVEMENT MARKINGS TO BE REMOVED SHALL BE PAINTED OVER TO MATCH PAVEMENT OR REMOVED WITH WIRE BRUSHING.
- 17. EXCEPT AS SHOWN, NO TREES SHALL BE REMOVED AND/OR VEGETATION DISTURBED WITHOUT APPROVAL OF THE ARCHITECT/ENGINEER.
- 18. TREE PROTECTION SHALL CONSIST OF THE FOLLOWING STEPS:
- A. CONTRACTOR SHALL HIRE A LICENSED LANDSCAPE CONTRACTOR TO OVERSEE TREE PROTECTION.
- B. PRIOR TO ANY GRADING OPERATIONS, LOCATE TREES TO BE PROTECTED AND NEATLY CUT ROOTS TO A DEPTH OF 30" AT THE DIMENSIONED LIMITS SHOWN USING A UTILITY TRENCHING MACHINE.
- C. TREAT EXPOSED ROOTS WITH A HORTICULTURAL TREE PRUNING PROTECTION PRODUCT.
- D. PRUNE TREE LIMBS BY THE SAME PROPORTIONAL PERCENTAGE AS TREE ROOTS REMOVED (I.E., 25% OF ROOTS REMOVED SHALL RESULT IN 25% OF TREE LIMBS REMOVED).
- E. INSTALL A MIN. 4' HIGH CONSTRUCTION FENCE TO THE LIMITS SHOWN.
- F. BEGIN CLEARING AND GRADING OPERATIONS.

2. NOTIFY LOCAL UTILITY LOCATOR SERVICE (CALL 811) OF INTENDED EXCAVATION/UTILITY TRENCHING OPERATIONS

3. CONSTRUCT TEMPORARY EROSION CONTROL AS SHOWN ON THE DRAWINGS PRIOR TO BEGINNING GRADING OPERATIONS.

E. INSTALL A MIN. 4' HIGH CONSTRUCTION FENCE TO THE LIMITS SHOWN.

F. BEGIN CLEARING AND GRADING OPERATIONS.

7. EXISTING CONDITIONS (TYPICALLY SCREENED ITEMS) INDICATE A PRE-CONSTRUCTION TOPOGRAPHIC SURVEY PROVIDED BY CORNERSTONE REGIONAL SURVEYING, LLC, DATED 12/10/2019.