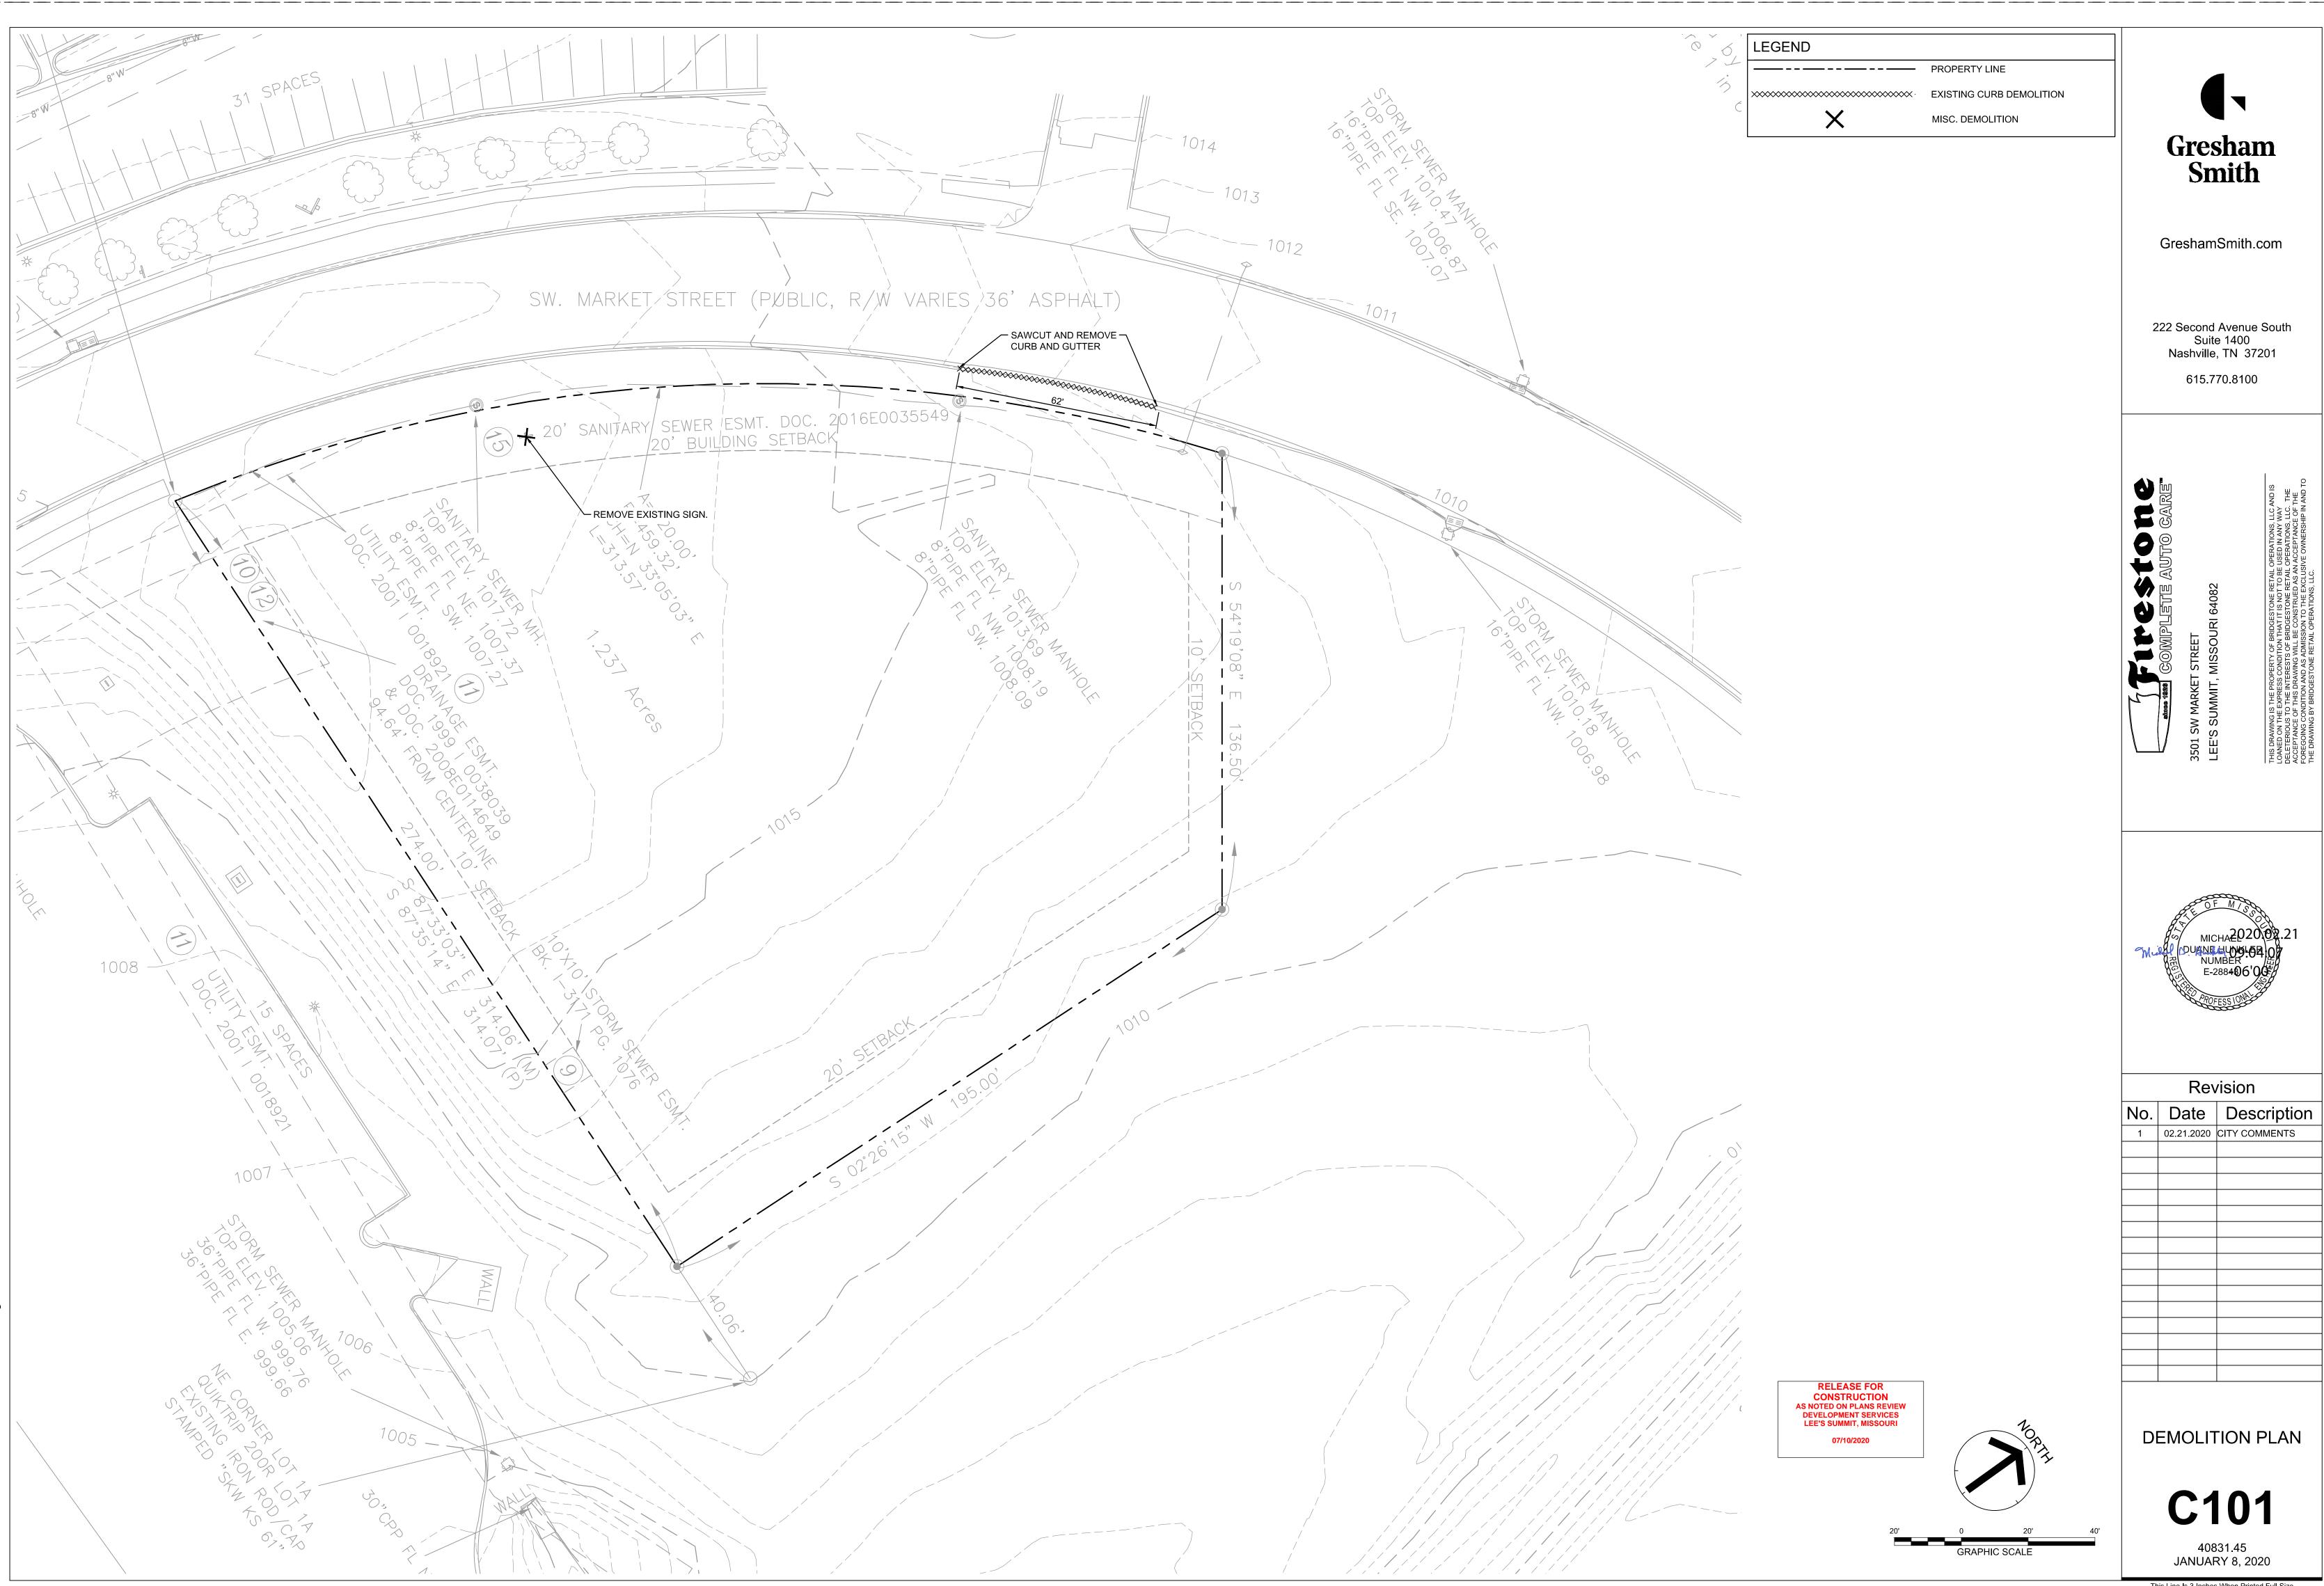

#### **DEMOLITION GENERAL NOTES**

- DEMOLITION AND REMOVAL OPERATIONS SHALL COMMENCE ONLY AFTER ALL EROSION AND SEDIMENTATION CONTROL MEASURES ARE IN PLACE AND FUNCTIONAL.
- 2. THE CONTRACTOR AND SUBCONTRACTORS SHALL BE RESPONSIBLE FOR COMPLYING WITH APPLICABLE FEDERAL, STATE, AND LOCAL REQUIREMENTS, TOGETHER WITH EXERCISING PRECAUTIONS AT ALL TIMES FOR THE PROTECTION OF PERSONS (INCLUDING EMPLOYEES) AND PROPERTY. IT IS THE SOLE RESPONSIBILITY OF THE CONTRACTOR AND SUBCONTRACTORS TO INITIATE, MAINTAIN, AND SUPERVISE ALL SAFETY REQUIREMENTS, PRECAUTIONS, AND PROGRAMS IN CONNECTION WITH THE WORK.
- 3. THE CONTRACTOR SHALL COMPLY WITH ALL LOCAL CODES, OBTAIN ALL PERMITS, AND PAY ALL FEES REQUIRED FOR THE EXECUTION OF THE WORK.
- 4. NOTIFY LOCAL UTILITY LOCATOR SERVICE (CALL 811) OF INTENDED DEMOLITION OPERATIONS.
- 5. THE CONTRACTOR SHALL VERIFY THE EXACT LOCATION OF ALL EXISTING UTILITIES, INCLUDING IRRIGATION LINES, TAKE CARE TO PROTECT UTILITIES THAT ARE TO REMAIN, AND REPAIR CONTRACTOR CAUSED DAMAGE ACCORDING TO CURRENT LOCAL STANDARDS AND AT THE CONTRACTOR'S EXPENSE. COORDINATE ALL CONSTRUCTION WITH THE APPROPRIATE UTILITY COMPANIES. RELOCATE EXISTING IRRIGATION LINES AS NECESSARY FOR CONSTRUCTION..
- 6. CONTRACTOR SHALL DEVELOP AND IMPLEMENT A WASTE MANAGEMENT PLAN PRIOR TO THE COMMENCEMENT OF WORK. AT A MINIMUM THE PLAN SHALL INCLUDE:
- 6.1. THE PROPER PROCEDURES FOR DISPOSAL OR RECLAIMING FOR REUSE / RECYCLING.
- 6.2. DESIGNATED AREAS FOR WASTE MANAGEMENT CONTAINERS. CONTAINERS SHALL BE PROPERLY MARKED FOR ALLOWABLE AND PROHIBITED ITEMS AND MATERIALS. 6.3. DESIGNATED CHEMICAL STORAGE AREAS, APPROPRIATE CHEMICAL STORAGE CONTAINERS, AND PROCEDURES FOR
- SPILL CONTROL. CHEMICALS SHALL NOT BE PERMITTED TO INFILTRATE TO GROUNDWATER OR BE PUMPED UNTREATED FROM PIT DEWATERING FACILITIES. 6.4. CONCRETE WASHOUT AREAS, LOCATED AWAY FROM DESIGNATED CONSTRUCTION EXIT.
- 7. PROVIDE NEAT AND STRAIGHT SAWCUTS OF EXISTING PAVEMENT ALONG ALL LIMITS OF PAVEMENT DEMOLITION.
- 8. ALL DEMOLISHED MATERIALS BECOME THE PROPERTY OF THE CONTRACTOR UNLESS OTHERWISE DESIGNATED. DISPOSE OF OFF THE OWNER'S PROPERTY IN A LEGAL MANNER. PROLONGED STORAGE OR THE SALE OF DEMOLISHED ITEMS OR MATERIALS ON-SITE IS NOT PERMITTED WITHOUT PRIOR NOTIFICATION AND CONSENT OF OWNER.
- 9. ALL PAVEMENT, BASE COURSE, SIDEWALKS, CURBS, BUILDINGS, FOUNDATIONS, ETC., IN THE AREA TO BE REMOVED SHALL BE REMOVED TO FULL DEPTH. EXISTING BASE COURSE MATERIALS MAY BE WORKED INTO THE NEW PAVEMENT OR BUILDING SUBGRADE PROVIDED THAT THE GRADATION, CONSISTENCY, COMPACTION, SUBGRADE CONDITION, ETC., ARE IN ACCORDANCE WITH THE SPECIFICATIONS. BASE COURSE MATERIALS SHALL NOT BE WORKED INTO THE SUBGRADE OF AREAS TO RECEIVE PLANTING.
- 10. THE CONTRACTOR SHALL USE WATER SPRINKLING AND OTHER SUITABLE METHODS AS NECESSARY TO CONTROL DUST AND DIRT CAUSED BY THE DEMOLITION WORK.
- 11. ALL EXISTING FEATURES REMAINING AND NOT SPECIFICALLY MENTIONED THAT INTERFERE WITH THE NEW CONSTRUCTION SHALL BE IMMEDIATELY BROUGHT TO THE ATTENTION OF THE ARCHITECT/ENGINEER. NOTIFY THE OWNER OR CONSTRUCTION MANAGER OF DISCREPANCIES BETWEEN EXISTING CONDITIONS AND DRAWINGS BEFORE PROCEEDING WITH DEMOLITION WORK.
- 12. IT IS NOT ANTICIPATED THAT HAZARDOUS MATERIALS WILL BE ENCOUNTERED. IF MATERIALS SUSPECTED OF CONTAINING HAZARDOUS MATERIALS ARE ENCOUNTERED, IMMEDIATELY NOTIFY THE OWNER.
- 13. CONTRACTOR SHALL PROVIDE PROTECTION TO ALL STREETS, FENCES, TREES, UTILITIES AND STRUCTURES THAT ARE TO REMAIN. CONTRACTOR-CAUSED DAMAGE SHALL BE REPAIRED TO MATCH EXISTING CONDITIONS AT NO ADDITIONAL COST TO THE OWNER.
- 14. CAVITIES LEFT BY STRUCTURE REMOVAL SHALL BE BACKFILLED WITH SATISFACTORY MATERIAL AND COMPACTED TO 95% OF MAXIMUM DENSITY PER ASTM D698 - STANDARD PROCTOR.
- 15. EXISTING INFORMATION/TOPOGRAPHIC SURVEY WAS PREPARED BY CORNERSTONE REGIONAL SURVEYING, LLC, DATED 12/10/2019.
- 16. PAVEMENT MARKINGS TO BE REMOVED SHALL BE PAINTED OVER TO MATCH PAVEMENT OR REMOVED WITH WIRE BRUSHING.
- 17. EXCEPT AS SHOWN, NO TREES SHALL BE REMOVED AND/OR VEGETATION DISTURBED WITHOUT APPROVAL OF THE ARCHITECT/ENGINEER.
- 18. TREE PROTECTION SHALL CONSIST OF THE FOLLOWING STEPS:
- A. CONTRACTOR SHALL HIRE A LICENSED LANDSCAPE CONTRACTOR TO OVERSEE TREE PROTECTION.
- B. PRIOR TO ANY GRADING OPERATIONS, LOCATE TREES TO BE PROTECTED AND NEATLY CUT ROOTS TO A DEPTH OF 30" AT THE DIMENSIONED LIMITS SHOWN USING A UTILITY TRENCHING MACHINE.
- C. TREAT EXPOSED ROOTS WITH A HORTICULTURAL TREE PRUNING PROTECTION PRODUCT.
- D. PRUNE TREE LIMBS BY THE SAME PROPORTIONAL PERCENTAGE AS TREE ROOTS REMOVED (I.E., 25% OF ROOTS REMOVED SHALL RESULT IN 25% OF TREE LIMBS REMOVED).
- E. INSTALL A MIN. 4' HIGH CONSTRUCTION FENCE TO THE LIMITS SHOWN.
- F. BEGIN CLEARING AND GRADING OPERATIONS.