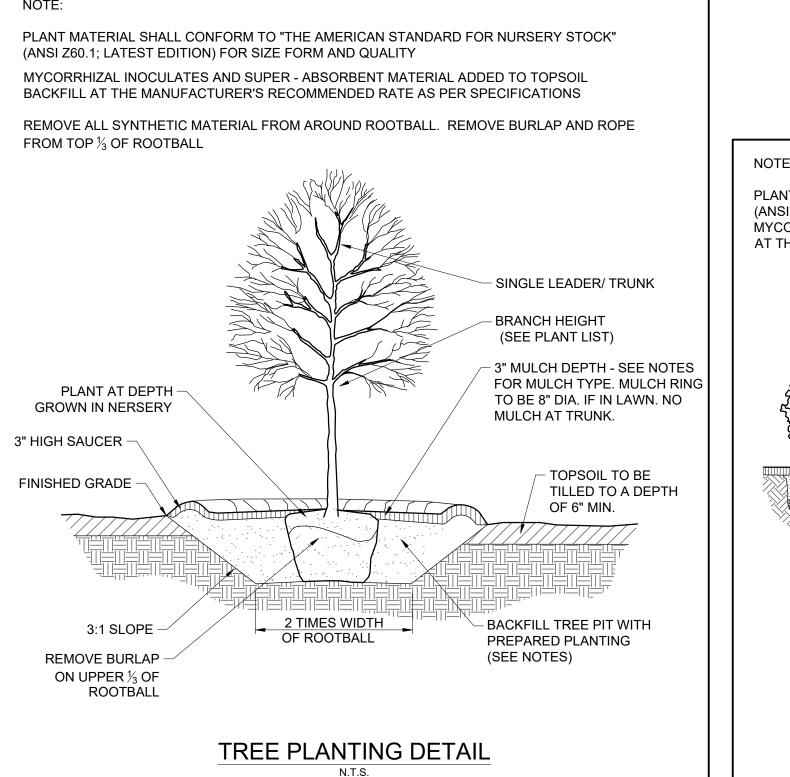

#### **DEMOLITION GENERAL NOTES**

- DEMOLITION AND REMOVAL OPERATIONS SHALL COMMENCE ONLY AFTER ALL EROSION AND SEDIMENTATION CONTROL MEASURES ARE IN PLACE AND FUNCTIONAL.
- 2. THE CONTRACTOR AND SUBCONTRACTORS SHALL BE RESPONSIBLE FOR COMPLYING WITH APPLICABLE FEDERAL, STATE, AND LOCAL REQUIREMENTS, TOGETHER WITH EXERCISING PRECAUTIONS AT ALL TIMES FOR THE PROTECTION OF PERSONS (INCLUDING EMPLOYEES) AND PROPERTY. IT IS THE SOLE RESPONSIBILITY OF THE CONTRACTOR AND SUBCONTRACTORS TO INITIATE, MAINTAIN, AND SUPERVISE ALL SAFETY REQUIREMENTS, PRECAUTIONS, AND PROGRAMS IN CONNECTION WITH THE WORK.
- 3. THE CONTRACTOR SHALL COMPLY WITH ALL LOCAL CODES, OBTAIN ALL PERMITS, AND PAY ALL FEES REQUIRED FOR THE EXECUTION OF THE WORK.
- 4. NOTIFY LOCAL UTILITY LOCATOR SERVICE (CALL 811) OF INTENDED DEMOLITION OPERATIONS.
- 5. THE CONTRACTOR SHALL VERIFY THE EXACT LOCATION OF ALL EXISTING UTILITIES, INCLUDING IRRIGATION LINES, TAKE CARE TO PROTECT UTILITIES THAT ARE TO REMAIN, AND REPAIR CONTRACTOR CAUSED DAMAGE ACCORDING TO CURRENT LOCAL STANDARDS AND AT THE CONTRACTOR'S EXPENSE. COORDINATE ALL CONSTRUCTION WITH THE APPROPRIATE UTILITY COMPANIES. RELOCATE EXISTING IRRIGATION LINES AS NECESSARY FOR CONSTRUCTION..
- 6. CONTRACTOR SHALL DEVELOP AND IMPLEMENT A WASTE MANAGEMENT PLAN PRIOR TO THE COMMENCEMENT OF WORK. AT A MINIMUM THE PLAN SHALL INCLUDE:
- 6.1. THE PROPER PROCEDURES FOR DISPOSAL OR RECLAIMING FOR REUSE / RECYCLING.
- 6.2. DESIGNATED AREAS FOR WASTE MANAGEMENT CONTAINERS. CONTAINERS SHALL BE PROPERLY MARKED FOR ALLOWABLE AND PROHIBITED ITEMS AND MATERIALS. 6.3. DESIGNATED CHEMICAL STORAGE AREAS, APPROPRIATE CHEMICAL STORAGE CONTAINERS, AND PROCEDURES FOR
- SPILL CONTROL. CHEMICALS SHALL NOT BE PERMITTED TO INFILTRATE TO GROUNDWATER OR BE PUMPED UNTREATED FROM PIT DEWATERING FACILITIES. 6.4. CONCRETE WASHOUT AREAS, LOCATED AWAY FROM DESIGNATED CONSTRUCTION EXIT.
- 7. PROVIDE NEAT AND STRAIGHT SAWCUTS OF EXISTING PAVEMENT ALONG ALL LIMITS OF PAVEMENT DEMOLITION.
- 8. ALL DEMOLISHED MATERIALS BECOME THE PROPERTY OF THE CONTRACTOR UNLESS OTHERWISE DESIGNATED. DISPOSE OF OFF THE OWNER'S PROPERTY IN A LEGAL MANNER. PROLONGED STORAGE OR THE SALE OF DEMOLISHED ITEMS OR MATERIALS ON-SITE IS NOT PERMITTED WITHOUT PRIOR NOTIFICATION AND CONSENT OF OWNER.
- 9. ALL PAVEMENT, BASE COURSE, SIDEWALKS, CURBS, BUILDINGS, FOUNDATIONS, ETC., IN THE AREA TO BE REMOVED SHALL BE REMOVED TO FULL DEPTH. EXISTING BASE COURSE MATERIALS MAY BE WORKED INTO THE NEW PAVEMENT OR BUILDING SUBGRADE PROVIDED THAT THE GRADATION, CONSISTENCY, COMPACTION, SUBGRADE CONDITION, ETC., ARE IN ACCORDANCE WITH THE SPECIFICATIONS. BASE COURSE MATERIALS SHALL NOT BE WORKED INTO THE SUBGRADE OF AREAS TO RECEIVE PLANTING.
- 10. THE CONTRACTOR SHALL USE WATER SPRINKLING AND OTHER SUITABLE METHODS AS NECESSARY TO CONTROL DUST AND DIRT CAUSED BY THE DEMOLITION WORK.
- 11. ALL EXISTING FEATURES REMAINING AND NOT SPECIFICALLY MENTIONED THAT INTERFERE WITH THE NEW CONSTRUCTION SHALL BE IMMEDIATELY BROUGHT TO THE ATTENTION OF THE ARCHITECT/ENGINEER. NOTIFY THE OWNER OR CONSTRUCTION MANAGER OF DISCREPANCIES BETWEEN EXISTING CONDITIONS AND DRAWINGS BEFORE PROCEEDING WITH DEMOLITION WORK.
- 12. IT IS NOT ANTICIPATED THAT HAZARDOUS MATERIALS WILL BE ENCOUNTERED. IF MATERIALS SUSPECTED OF CONTAINING HAZARDOUS MATERIALS ARE ENCOUNTERED, IMMEDIATELY NOTIFY THE OWNER.
- 13. CONTRACTOR SHALL PROVIDE PROTECTION TO ALL STREETS, FENCES, TREES, UTILITIES AND STRUCTURES THAT ARE TO REMAIN. CONTRACTOR-CAUSED DAMAGE SHALL BE REPAIRED TO MATCH EXISTING CONDITIONS AT NO ADDITIONAL COST TO THE OWNER.
- 14. CAVITIES LEFT BY STRUCTURE REMOVAL SHALL BE BACKFILLED WITH SATISFACTORY MATERIAL AND COMPACTED TO 95% OF MAXIMUM DENSITY PER ASTM D698 - STANDARD PROCTOR.
- 15. EXISTING INFORMATION/TOPOGRAPHIC SURVEY WAS PREPARED BY CORNERSTONE REGIONAL SURVEYING, LLC, DATED 12/10/2019.
- 16. PAVEMENT MARKINGS TO BE REMOVED SHALL BE PAINTED OVER TO MATCH PAVEMENT OR REMOVED WITH WIRE BRUSHING.
- 17. EXCEPT AS SHOWN, NO TREES SHALL BE REMOVED AND/OR VEGETATION DISTURBED WITHOUT APPROVAL OF THE ARCHITECT/ENGINEER.
- 18. TREE PROTECTION SHALL CONSIST OF THE FOLLOWING STEPS:
- A. CONTRACTOR SHALL HIRE A LICENSED LANDSCAPE CONTRACTOR TO OVERSEE TREE PROTECTION.
- B. PRIOR TO ANY GRADING OPERATIONS, LOCATE TREES TO BE PROTECTED AND NEATLY CUT ROOTS TO A DEPTH OF 30" AT THE DIMENSIONED LIMITS SHOWN USING A UTILITY TRENCHING MACHINE.
- C. TREAT EXPOSED ROOTS WITH A HORTICULTURAL TREE PRUNING PROTECTION PRODUCT.
- D. PRUNE TREE LIMBS BY THE SAME PROPORTIONAL PERCENTAGE AS TREE ROOTS REMOVED (I.E., 25% OF ROOTS REMOVED SHALL RESULT IN 25% OF TREE LIMBS REMOVED).
- E. INSTALL A MIN. 4' HIGH CONSTRUCTION FENCE TO THE LIMITS SHOWN.
- F. BEGIN CLEARING AND GRADING OPERATIONS.

4. NO TREES SHALL BE REMOVED NOR VEGETATION DISTURBED EXCEPT AS NECESSARY FOR GRADING PURPOSES AND ONLY AS APPROVED BY THE ARCHITECT/ENGINEER. THE CONTRACTOR SHALL PROTECT ALL TREES DESIGNATED TO REMAIN. DO NOT OPERATE OR STORE HEAVY EQUIPMENT, NOR HANDLE/STORE MATERIALS, WITHIN THE DRIPLINES OF TREES.

5. ALL TREES, INCLUDING YOUNG SAPLINGS, PINES, AND UNDERSTORY SPECIES ARE TO BE PROTECTED AND SAVED IF THEY FALL OUTSIDE THE PROPOSED LIMITS OF GRADING, EVEN IF THEY ARE NOT LOCATED OR IDENTIFIED ON THE SURVEY.

TREE PROTECTION SHALL CONSIST OF THE FOLLOWING STEPS:

A. CONTRACTOR SHALL HIRE A LICENSED LANDSCAPE CONTRACTOR TO OVERSEE TREE PROTECTION.

B. PRIOR TO ANY GRADING OPERATIONS, LOCATE TREES TO BE PROTECTED AND NEATLY CUT ROOTS TO A DEPTH OF 30" AT THE DIMENSIONED LIMITS SHOWN USING A UTILITY TRENCHING MACHINE.

C. TREAT EXPOSED ROOTS WITH A HORTICULTURAL TREE PRUNING PROTECTION PRODUCT

D. PRUNE TREE LIMBS BY THE SAME PROPORTIONAL PERCENTAGE AS TREE ROOTS REMOVED (I.E., 25% OF ROOTS REMOVED SHALL RESULT IN 25% OF TREE LIMBS REMOVED).

E. INSTALL A MIN. 4' HIGH CONSTRUCTION FENCE TO THE LIMITS SHOWN.

F. BEGIN CLEARING AND GRADING OPERATIONS.

7. EXISTING CONDITIONS (TYPICALLY SCREENED ITEMS) INDICATE A PRE-CONSTRUCTION TOPOGRAPHIC SURVEY PROVIDED BY CORNERSTONE REGIONAL SURVEYING, LLC, DATED 12/10/2019.