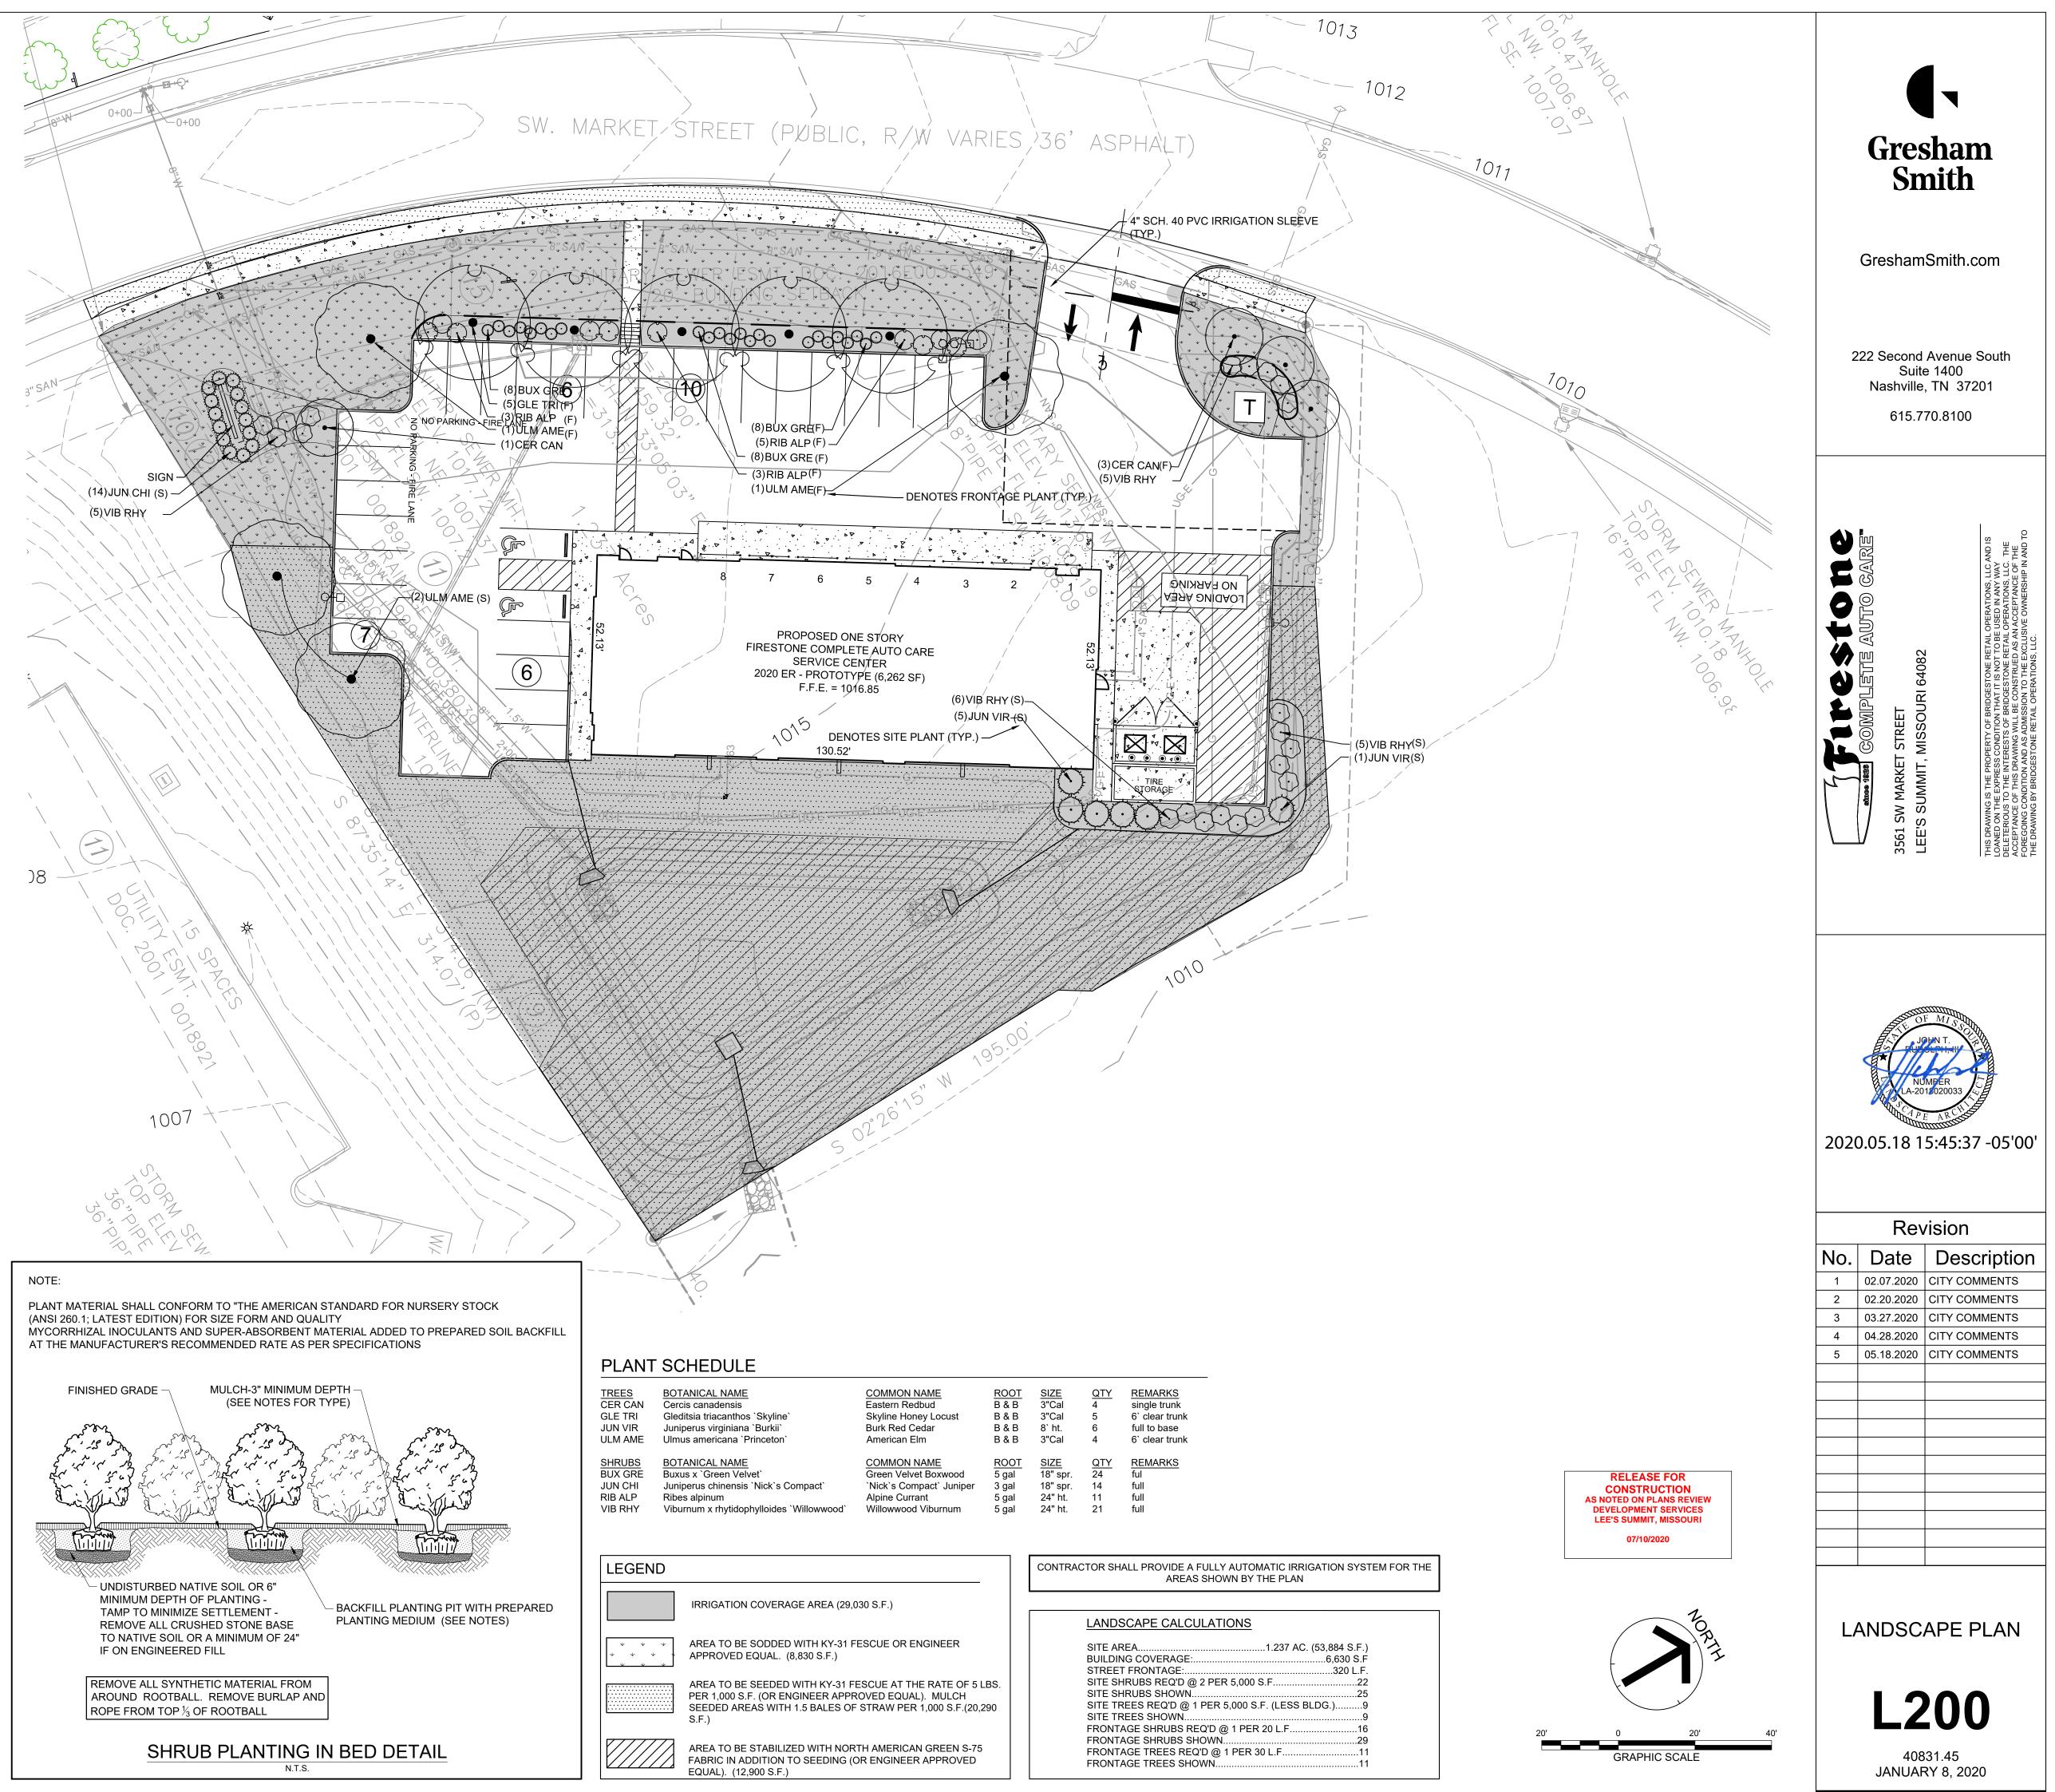

# **NEW FIRESTONE STORE**

3561 SW MARKET STREET JACKSON COUNTY LEE'S SUMMIT, MISSOURI

GRESHAM SMITH PROJECT NO. 40831.45

**RELEASE FOR** CONSTRUCTION **AS NOTED ON PLANS REVIEW** DEVELOPMENT SERVICES LEE'S SUMMIT, MISSOURI 07/10/2020