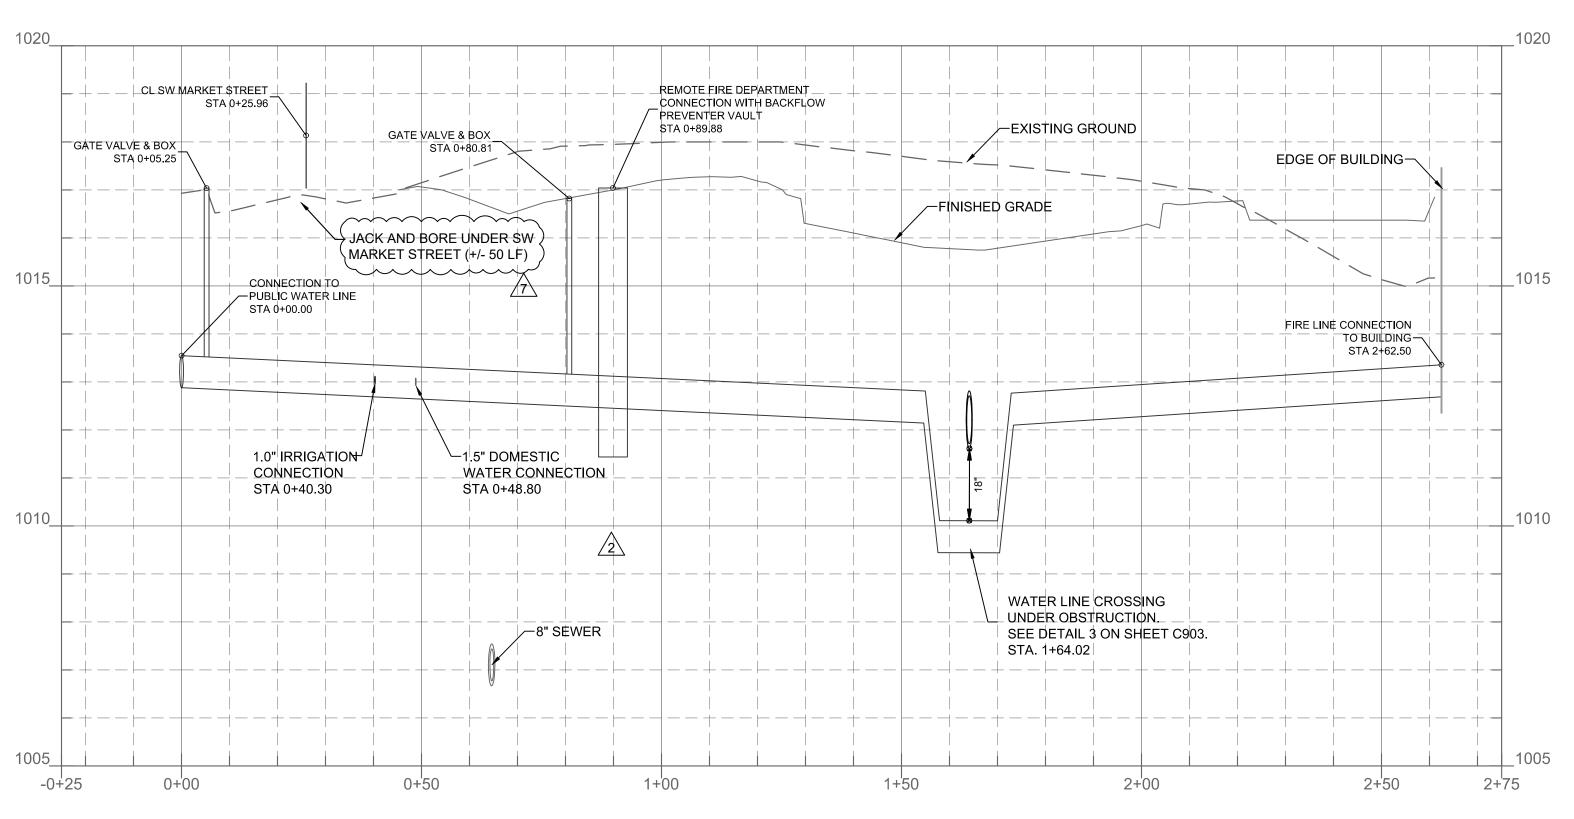

ROPERTY LINE        |
|----------------------|
| BUILDING LINE        |
| WATER LINE           |
| SANITARY SEWER       |
| STORM SEWER          |
| UNDERGROUND ELECTRIC |
| NATURAL GAS          |
| UTILITY EASEMENT     |
| WATER METER          |
| BACKFLOW PREVENTER   |
| WATER VALVE & BOX    |
| SANITARY MANHOLE     |
| SANITARY CLEANOUT    |
| TRANSFORMER          |
| LIGHT POLE           |

APPROXIMATE LOCATION OF EXISTING WATER LINE BASED UPON AVAILABLE GIS DATA. CONTRACTOR TO FIELD VERIFY SIZE, LOCATION AND DEPTH OF EXISTING WATER LINE BEFORE ORDERING DOMESTIC AND FIRE SERVICE LINE AND COMPONENTS.









This Line Is 3 Inches When Printed Full Size



GRAPHIC SCALE

O

**RELEASE FOR** CONSTRUCTION AS NOTED ON PLANS REVIEW DEVELOPMENT SERVICES LEE'S SUMMIT, MISSOURI 07/10/2020







**ON-SITE WATER LINE PROFILE** 

SCALE H:1"=20'; V:1"=2'







\_ \_ \_ \_ \_ \_ \_ \_ \_ \_ \_ \_

|                                                                                                                                                  | Gresham<br>Smith                                                                                                                                                                                                                                                                                                                                                                                                                                                                                                       |
|------------------------------------------