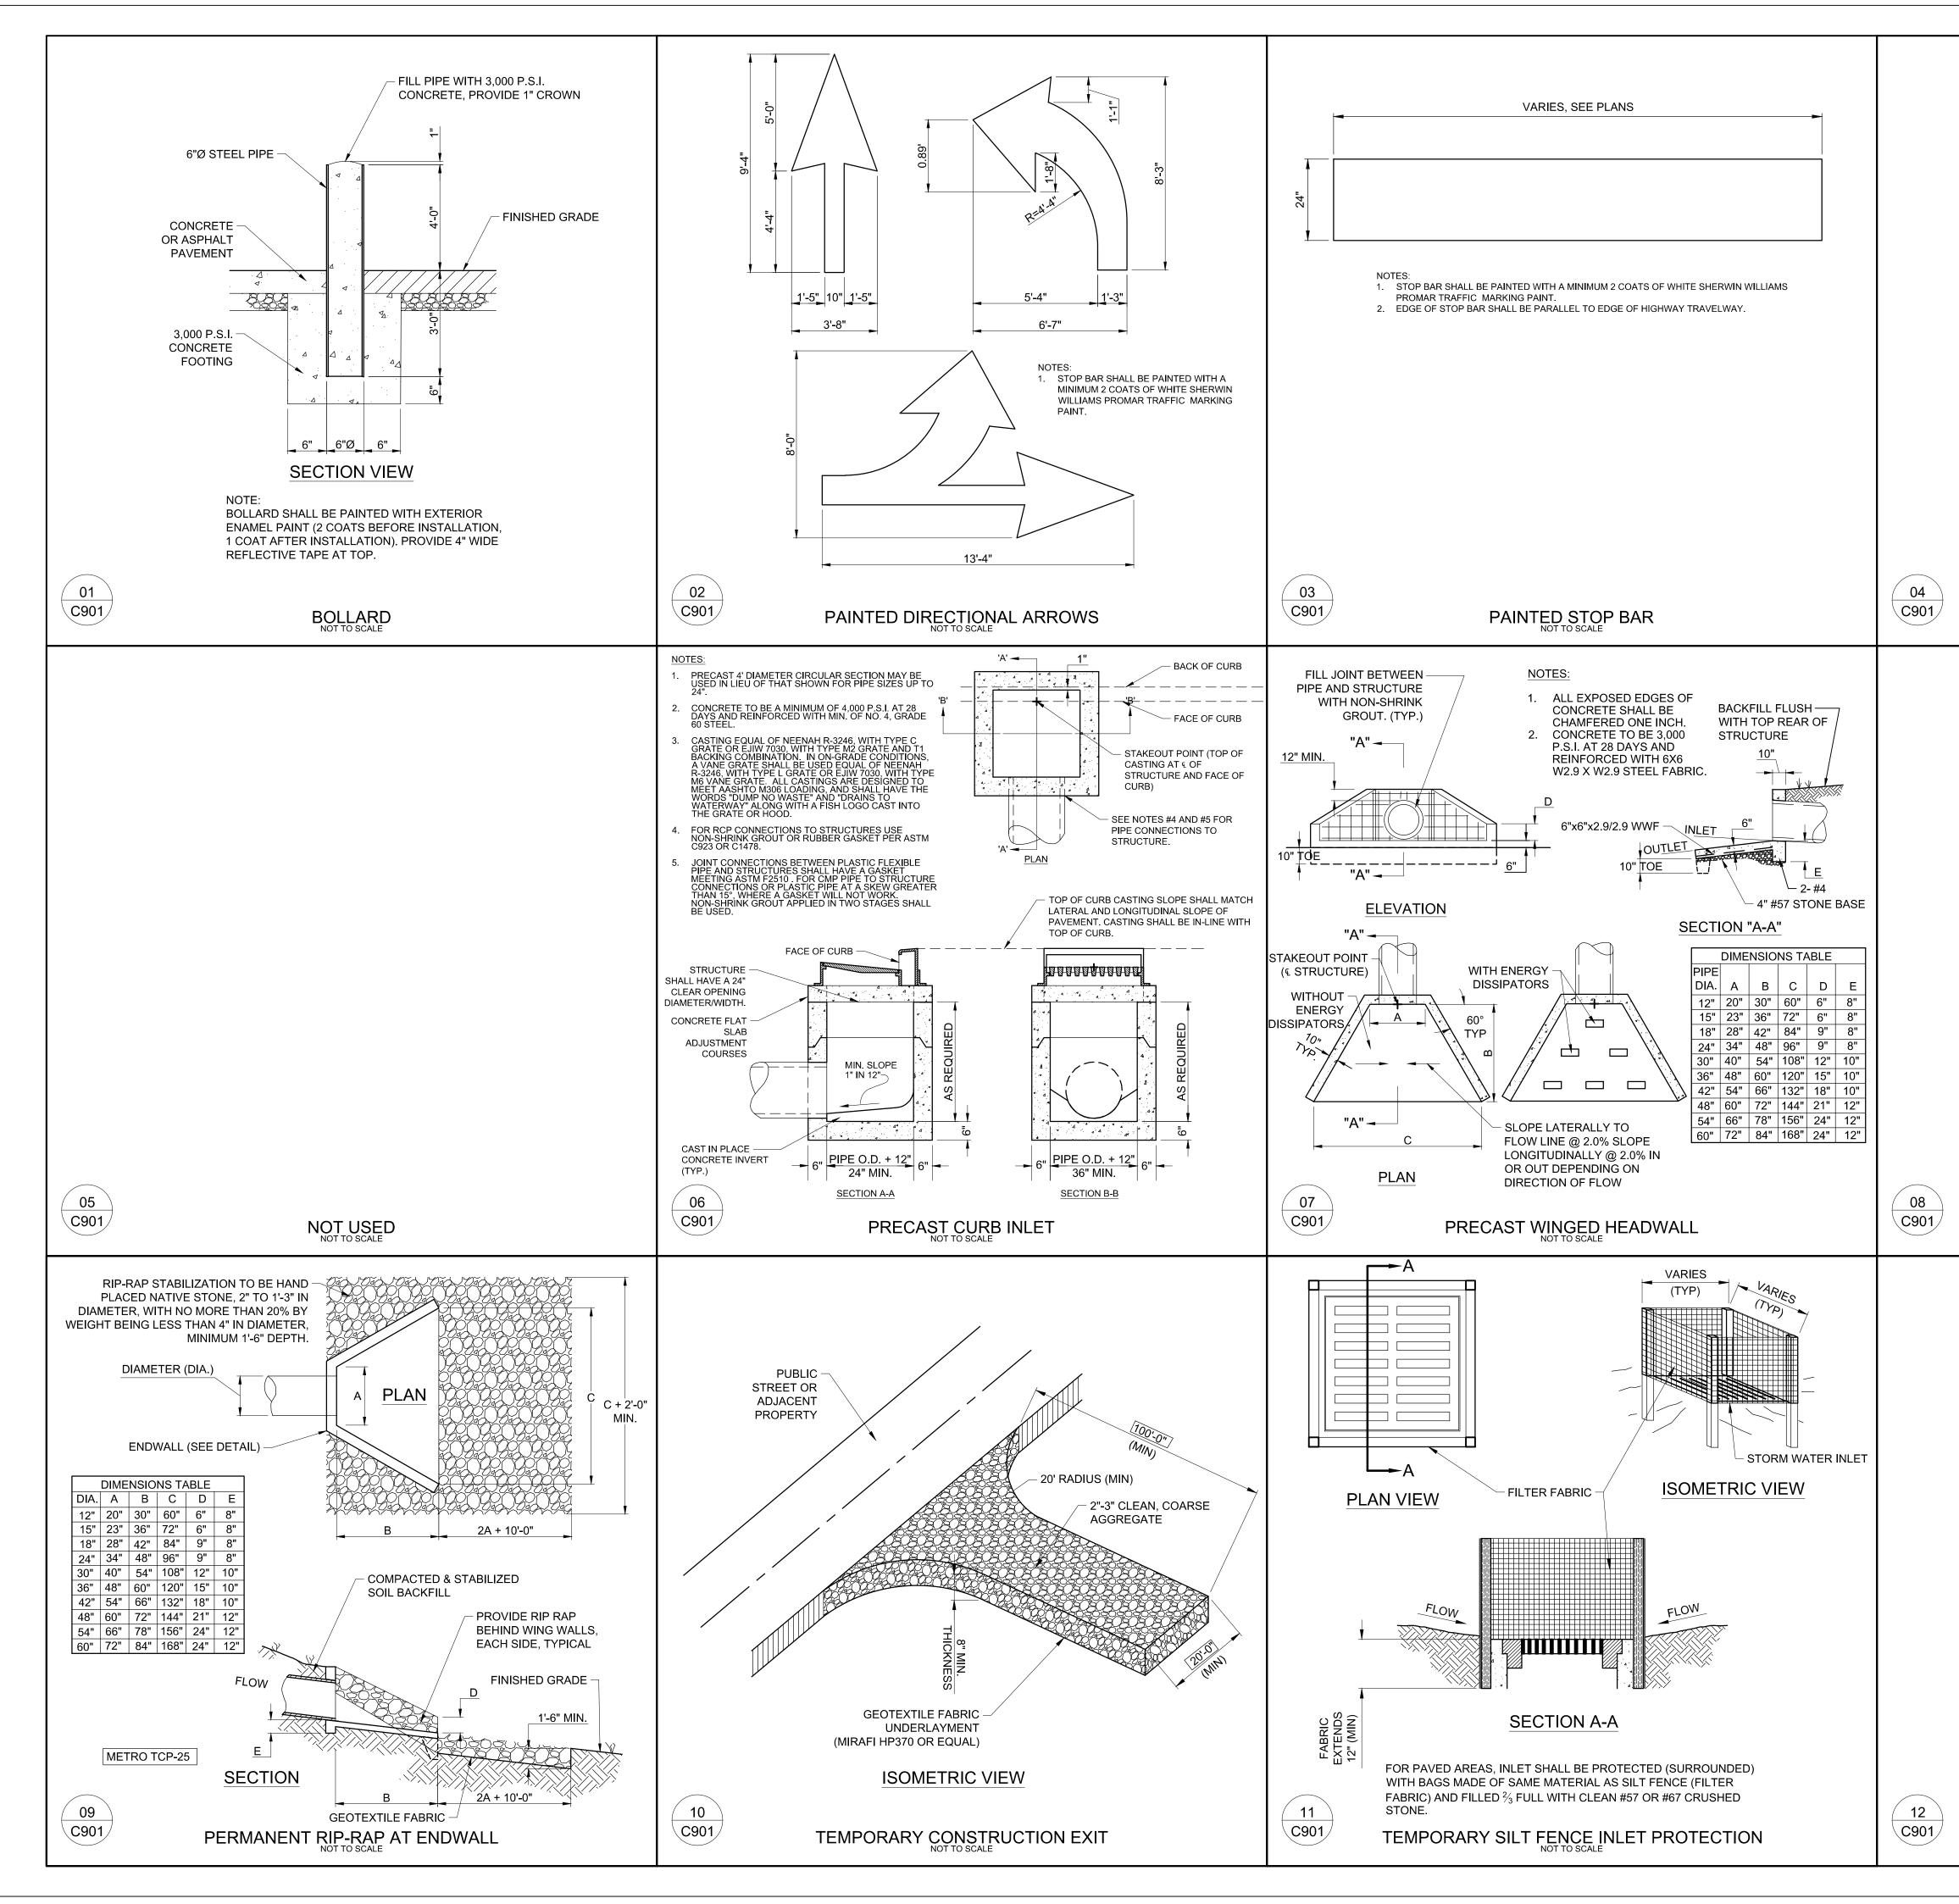

|
| WATER LINE           |
| SANITARY SEWER       |
| STORM SEWER          |
| UNDERGROUND ELECTRIC |
| NATURAL GAS          |
| UTILITY EASEMENT     |
| WATER METER          |
| BACKFLOW PREVENTER   |
| WATER VALVE & BOX    |
| SANITARY MANHOLE     |
| SANITARY CLEANOUT    |
| TRANSFORMER          |
| LIGHT POLE           |

APPROXIMATE LOCATION OF EXISTING WATER LINE BASED UPON AVAILABLE GIS DATA. CONTRACTOR TO FIELD VERIFY SIZE, LOCATION AND DEPTH OF EXISTING WATER LINE BEFORE ORDERING DOMESTIC AND FIRE SERVICE LINE AND COMPONENTS.









This Line Is 3 Inches When Printed Full Size



GRAPHIC SCALE

O

**RELEASE FOR** CONSTRUCTION AS NOTED ON PLANS REVIEW DEVELOPMENT SERVICES LEE'S SUMMIT, MISSOURI 07/10/2020







**ON-SITE WATER LINE PROFILE** 

SCALE H:1"=20'; V:1"=2'







\_ \_ \_ \_ \_ \_ \_ \_ \_ \_ \_ \_

|                                                                                                                                                  | Gresham<br>Smith                                                                                                                                                                                                                                                                                                                                                                                                                                                                                                       |
|----------------------------------------------------------------------------------------------------------