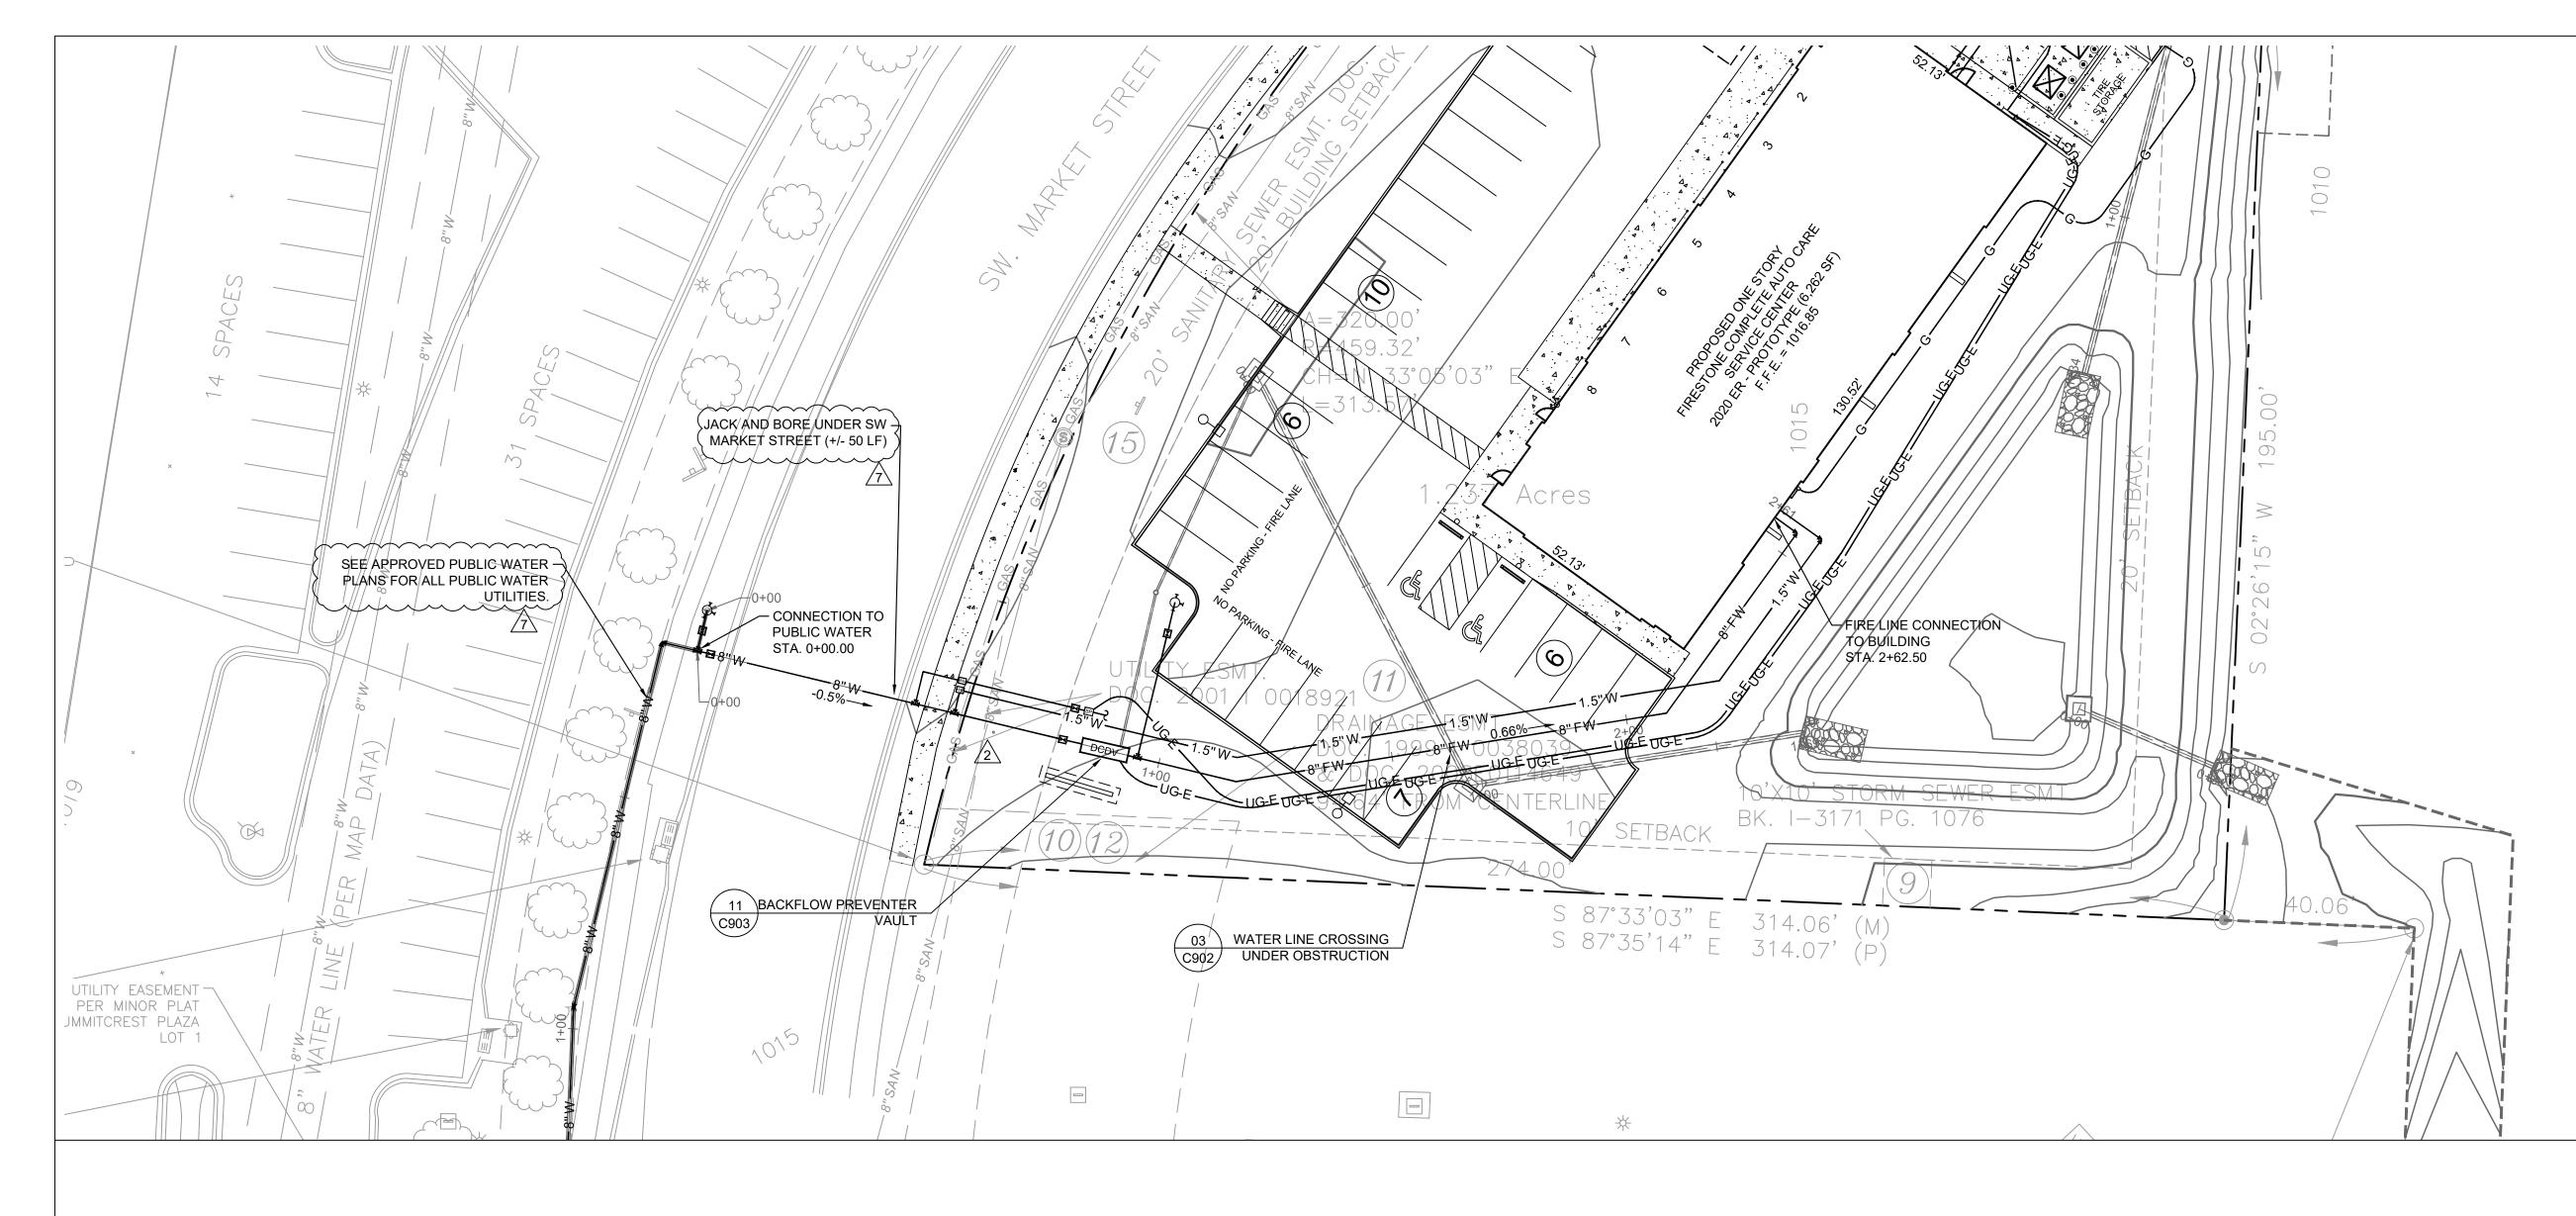

#### SITE UTILITIES GENERAL NOTES:

- PAY ALL FEES PRIOR TO BEGINNING UTILITY WORK.

- SEWERS. INSTALL UTILITIES PRIOR TO FINAL PAVEMENT CONSTRUCTION
- STANDARD PROCTOR.
- PEDESTALS, CLEANOUTS, ETC. TO MATCH PROPOSED FINISH GRADE.
- BOXES OR OPERATING NUTS.
- ATTACHED TO PIPE AFTER SUCCESSFUL TEST.
- 13. ALL WATER MAINS SHALL BE SDR 21 PVC UNLESS NOTED OTHERWISE.
- GRADES AS REQUIRED.
- BACKFLOW DEVICE, HYDRANTS, ETC.)

1. WATER AND SEWER CONSTRUCTION SHALL BE PERFORMED IN ACCORDANCE WITH ALL LOCAL CODES AND SPECIFICATIONS.

2. THE CONTRACTOR SHALL COMPLY WITH ALL LOCAL CODES, GIVE ALL NECESSARY NOTIFICATIONS, OBTAIN ALL PERMITS, AND

3. THE CONTRACTOR IS PARTICULARLY CAUTIONED THAT THE LOCATION AND/OR ELEVATION OF THE EXISTING UTILITIES SHOWN IS BASED ON LIMITED TOPOGRAPHIC SURVEYS AND RECORD DRAWINGS. THE CONTRACTOR SHALL NOT RELY ON THIS INFORMATION AS BEING EXACT OR COMPLETE. SHOULD UNCHARTED UTILITIES BE ENCOUNTERED DURING EXCAVATION OPERATIONS, THE CONTRACTOR SHALL NOTIFY THE ARCHITECT/ENGINEER AS SOON AS POSSIBLE FOR INSTRUCTIONS.

4. NOTIFY THE LOCAL UTILITY LOCATOR SERVICE (CALL 811) AND ANY NON ONE CALL SYSTEM MEMBER UTILITY INDIVIDUALLY AT LEAST 3 WORKING DAYS PRIOR TO ANY EXCAVATION/UTILITY TRENCHING OPERATIONS.

5. MAINTAIN 10-FOOT HORIZONTAL AND 18-INCH VERTICAL SEPARATION BETWEEN SANITARY SEWER AND WATER SUPPLY LINES.

6. CONTRACTOR SHALL VERIFY THE EXACT LOCATION OF ALL EXISTING UTILITIES INCLUDING IRRIGATION. TAKE CARE TO PROTECT UTILITIES THAT ARE TO REMAIN AND REPAIR CONTRACTOR-CAUSED DAMAGE ACCORDING TO CURRENT LOCAL STANDARDS AT THE CONTRACTOR'S EXPENSE. COORDINATE ALL CONSTRUCTION WITH THE APPROPRIATE UTILITY COMPANY. RELOCATE IRRIGATION LINES AS NECESSARY FOR CONSTRUCTION.

7. THE CONTRACTOR SHALL BE RESPONSIBLE FOR COORDINATING THE SEQUENCING OF CONSTRUCTION FOR ALL UTILITY LINES SO THAT WATER LINES, GAS LINES, AND UNDERGROUND ELECTRIC DO NOT CONFLICT WITH SANITARY SEWERS OR STORM

8. BACKFILL UTILITY TRENCHES UNDER PAVEMENT OR GRAVEL DRIVE AREAS WITH CRUSHED STONE. BACKFILL UTILITY TRENCHES IN LAWN AREAS WITH SATISFACTORY FILL MATERIAL COMPACTED TO AT LEAST 95% OF MAXIMUM PER ASTM D698 -

9. ADJUST ALL EXISTING-TO-REMAIN UTILITY SURFACE FEATURES, INCLUDING BUT NOT LIMITED TO CASTINGS, VALVE BOXES,

10. THRUST BLOCK ALL WATERLINE FITTINGS WITH CONCRETE (2,500 P.S.I. MIN.) POURED AGAINST UNDISTURBED EARTH TO SUSTAIN 120 PERCENT TEST PRESSURE SPECIFIED. FORM THRUST BLOCKING SO AS TO NOT EMBED JOINTS, BOLTS, VALVE

11. PROVIDE VENTS AT HIGH POINTS IN WATERLINE AS NECESSARY FOR EXPELLING AIR DURING FILLING OF WATERLINE. PROVIDE BRONZE CORPORATION STOP FOR CLOSING VENT DURING TESTING AND SERVICE. LEAVE VENT COMPONENTS PLUGGED AND

12. ALL SANITARY SEWER PIPE SHALL BE SDR 35 PVC UNLESS NOTED OTHERWISE

14. ALL FIRE HYDRANT ASSEMBLIES SHALL BE INSTALLED BETWEEN 3' AND 7' FROM PAVED SURFACE.

15. ALL MANHOLES SHALL HAVE MINIMUM CLEAR OPENING OF 24". ADJUST CASTINGS TO SLOPE LONGITUDINALLY WITH ROAD

16. CONTRACTOR SHALL MAINTAIN AT LEAST ONE SET OF AS-BUILT PLANS SHOWING ALL NEWLY CONSTRUCTED UTILITIES AND EXISTING UTILITIES ENCOUNTERED DURING CONSTRUCION. DRAWINGS SHALL INCLUDE VERTICAL AND HORIZONTAL INFORMATION EITHER BY FIELD SURVEYS ON THE APPROPRIATE STATE PLANE COORDINATE SYSTEM ((HORIZONTAL DATUM)) USED FOR THIS PROJECT OR BY FIELD MEASUREMENTS INCLUDING AT LEAST TWO DIMENSIONS FROM KNOWN SITE FEATURES/MONUMENTS TO EACH MANHOLE, CATCH BASIN, AND PRESSURE PIPING APPURTENANCE (VALVES, METERS,