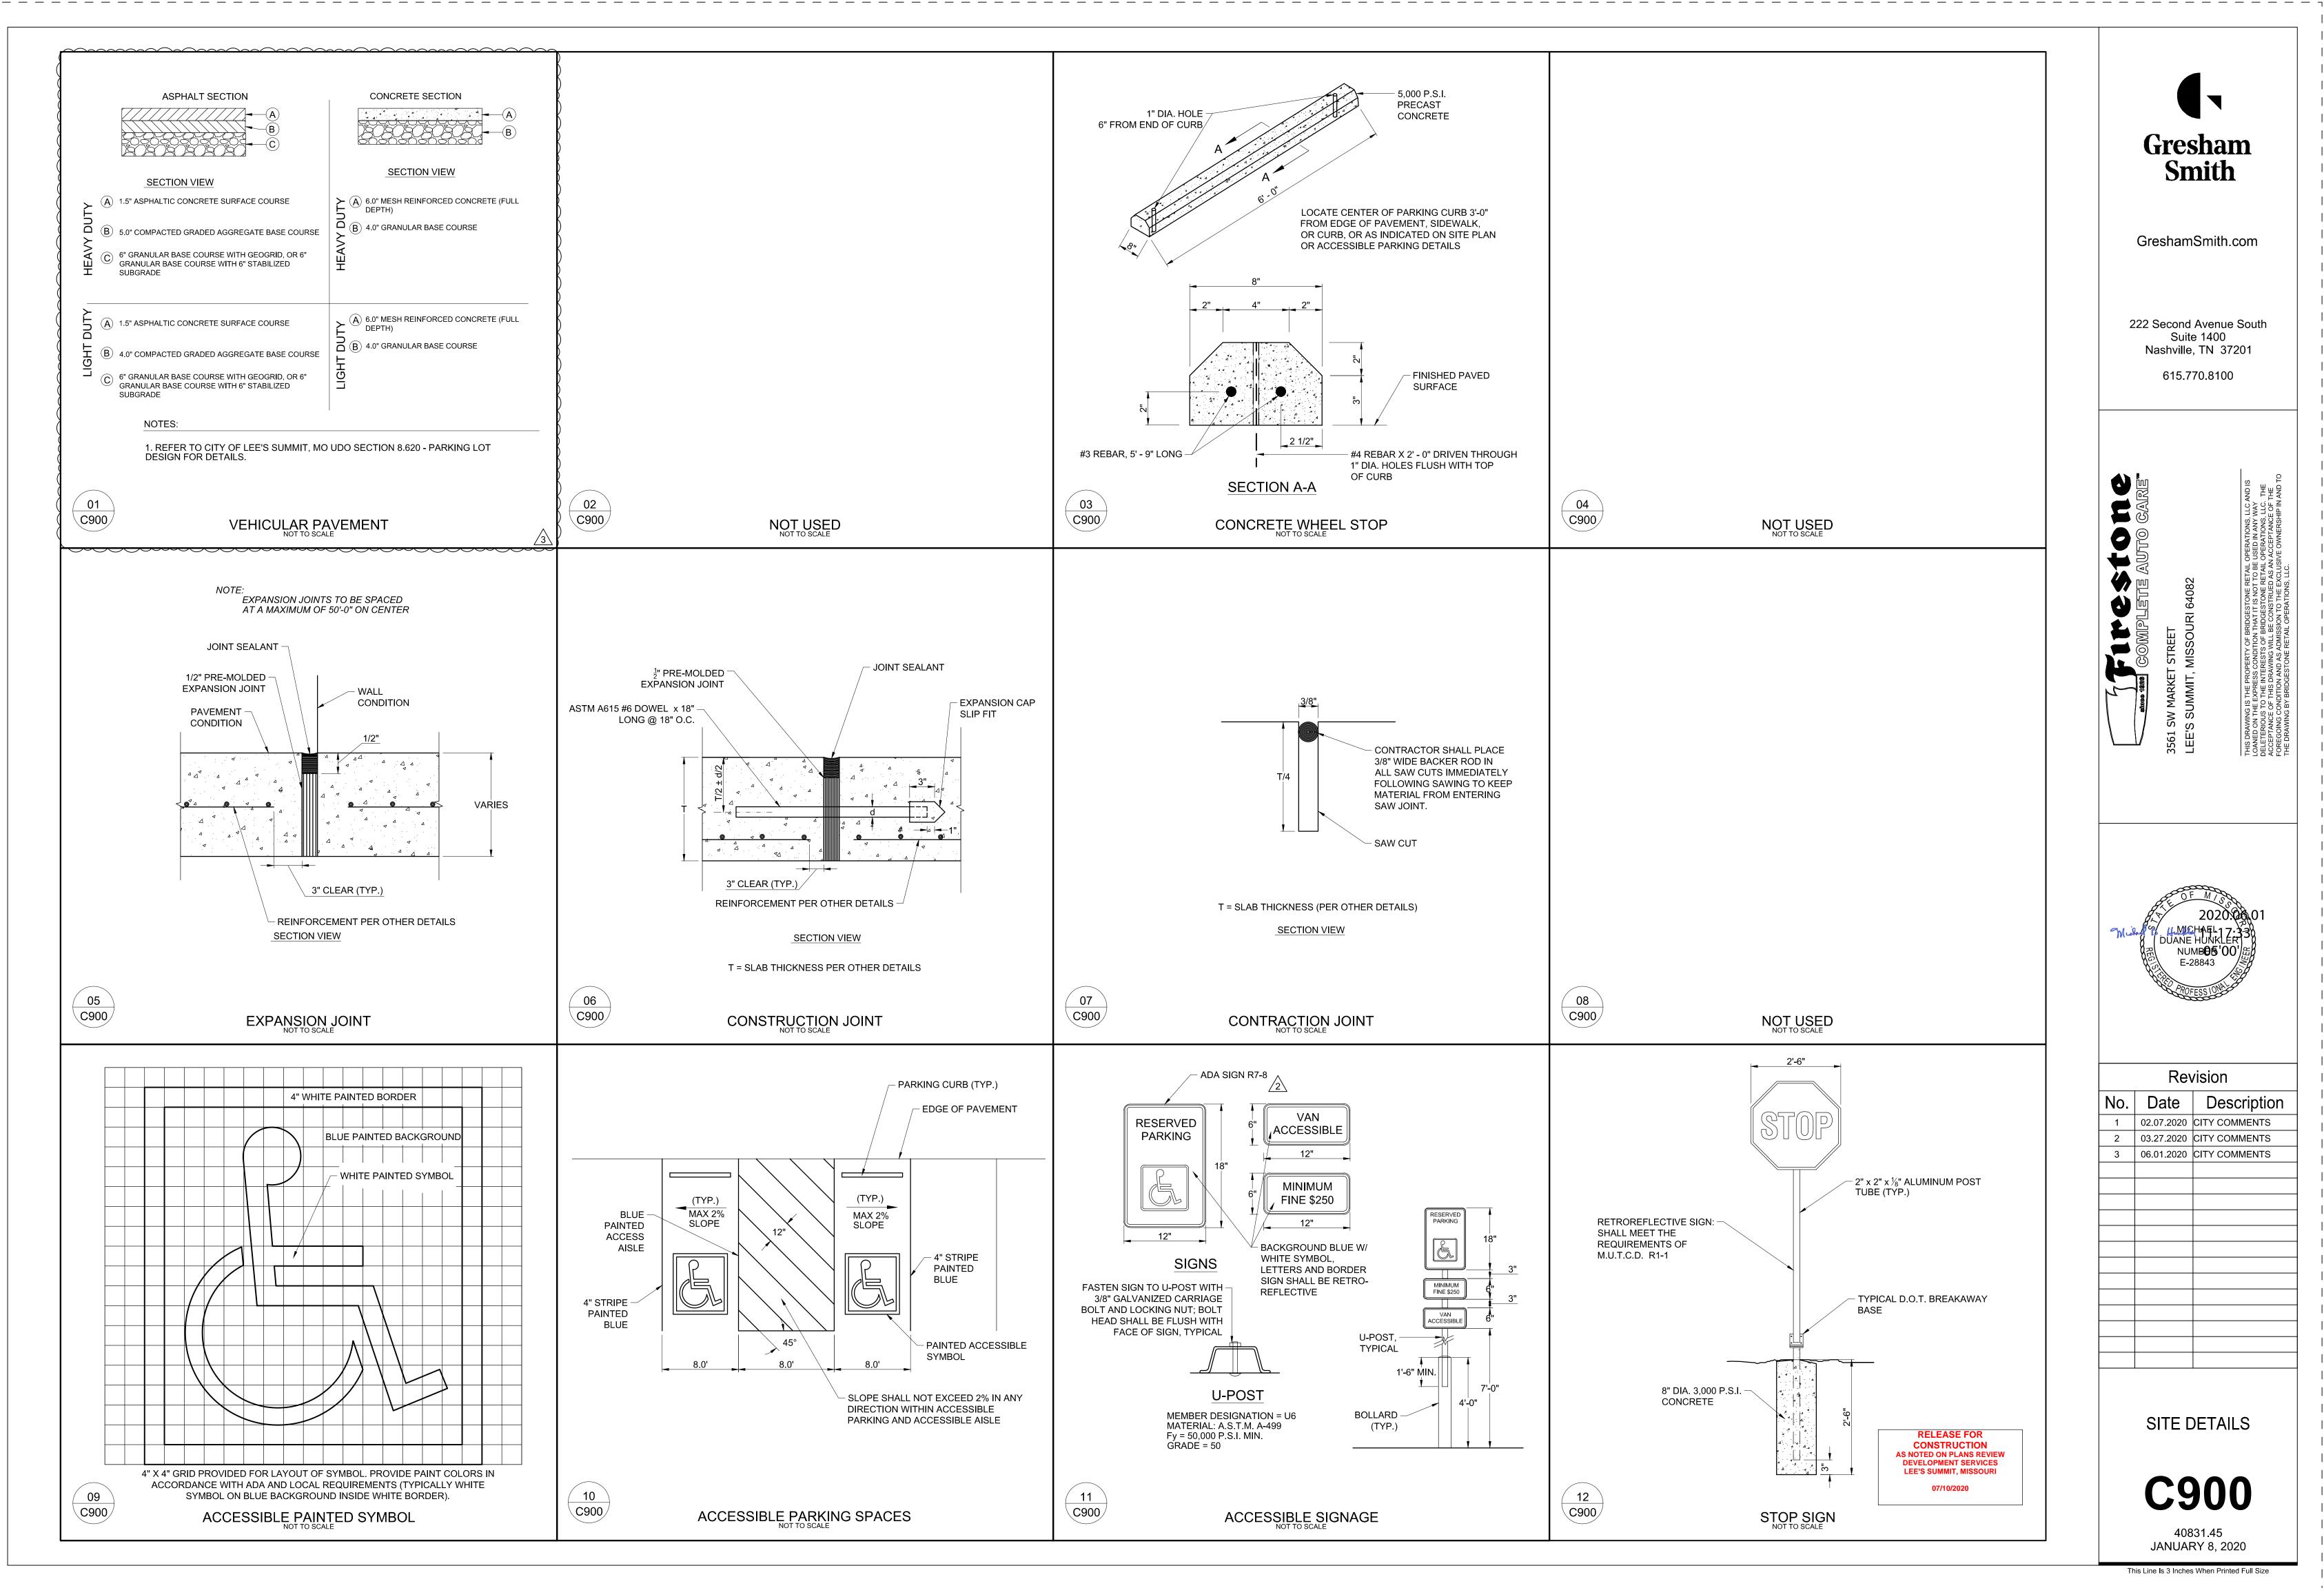

|
| WATER LINE           |
| SANITARY SEWER       |
| STORM SEWER          |
| UNDERGROUND ELECTRIC |
| NATURAL GAS          |
| UTILITY EASEMENT     |
| WATER METER          |
| BACKFLOW PREVENTER   |
| WATER VALVE & BOX    |
| SANITARY MANHOLE     |
| SANITARY CLEANOUT    |
| TRANSFORMER          |
| LIGHT POLE           |

APPROXIMATE LOCATION OF EXISTING WATER LINE BASED UPON AVAILABLE GIS DATA. CONTRACTOR TO FIELD VERIFY SIZE, LOCATION AND DEPTH OF EXISTING WATER LINE BEFORE ORDERING DOMESTIC AND FIRE SERVICE LINE AND COMPONENTS.









This Line Is 3 Inches When Printed Full Size



GRAPHIC SCALE

O

**RELEASE FOR** CONSTRUCTION AS NOTED ON PLANS REVIEW DEVELOPMENT SERVICES LEE'S SUMMIT, MISSOURI 07/10/2020







**ON-SITE WATER LINE PROFILE** 

SCALE H:1"=20'; V:1"=2'







\_ \_ \_ \_ \_ \_ \_ \_ \_ \_ \_ \_

|                                                                                                                                                  | Gresham<br>Smith                                                                                                                                                                                                                                                                                                                                                                                                                                                                                                       |
|--------------------------------------------------------------------------------------------------------