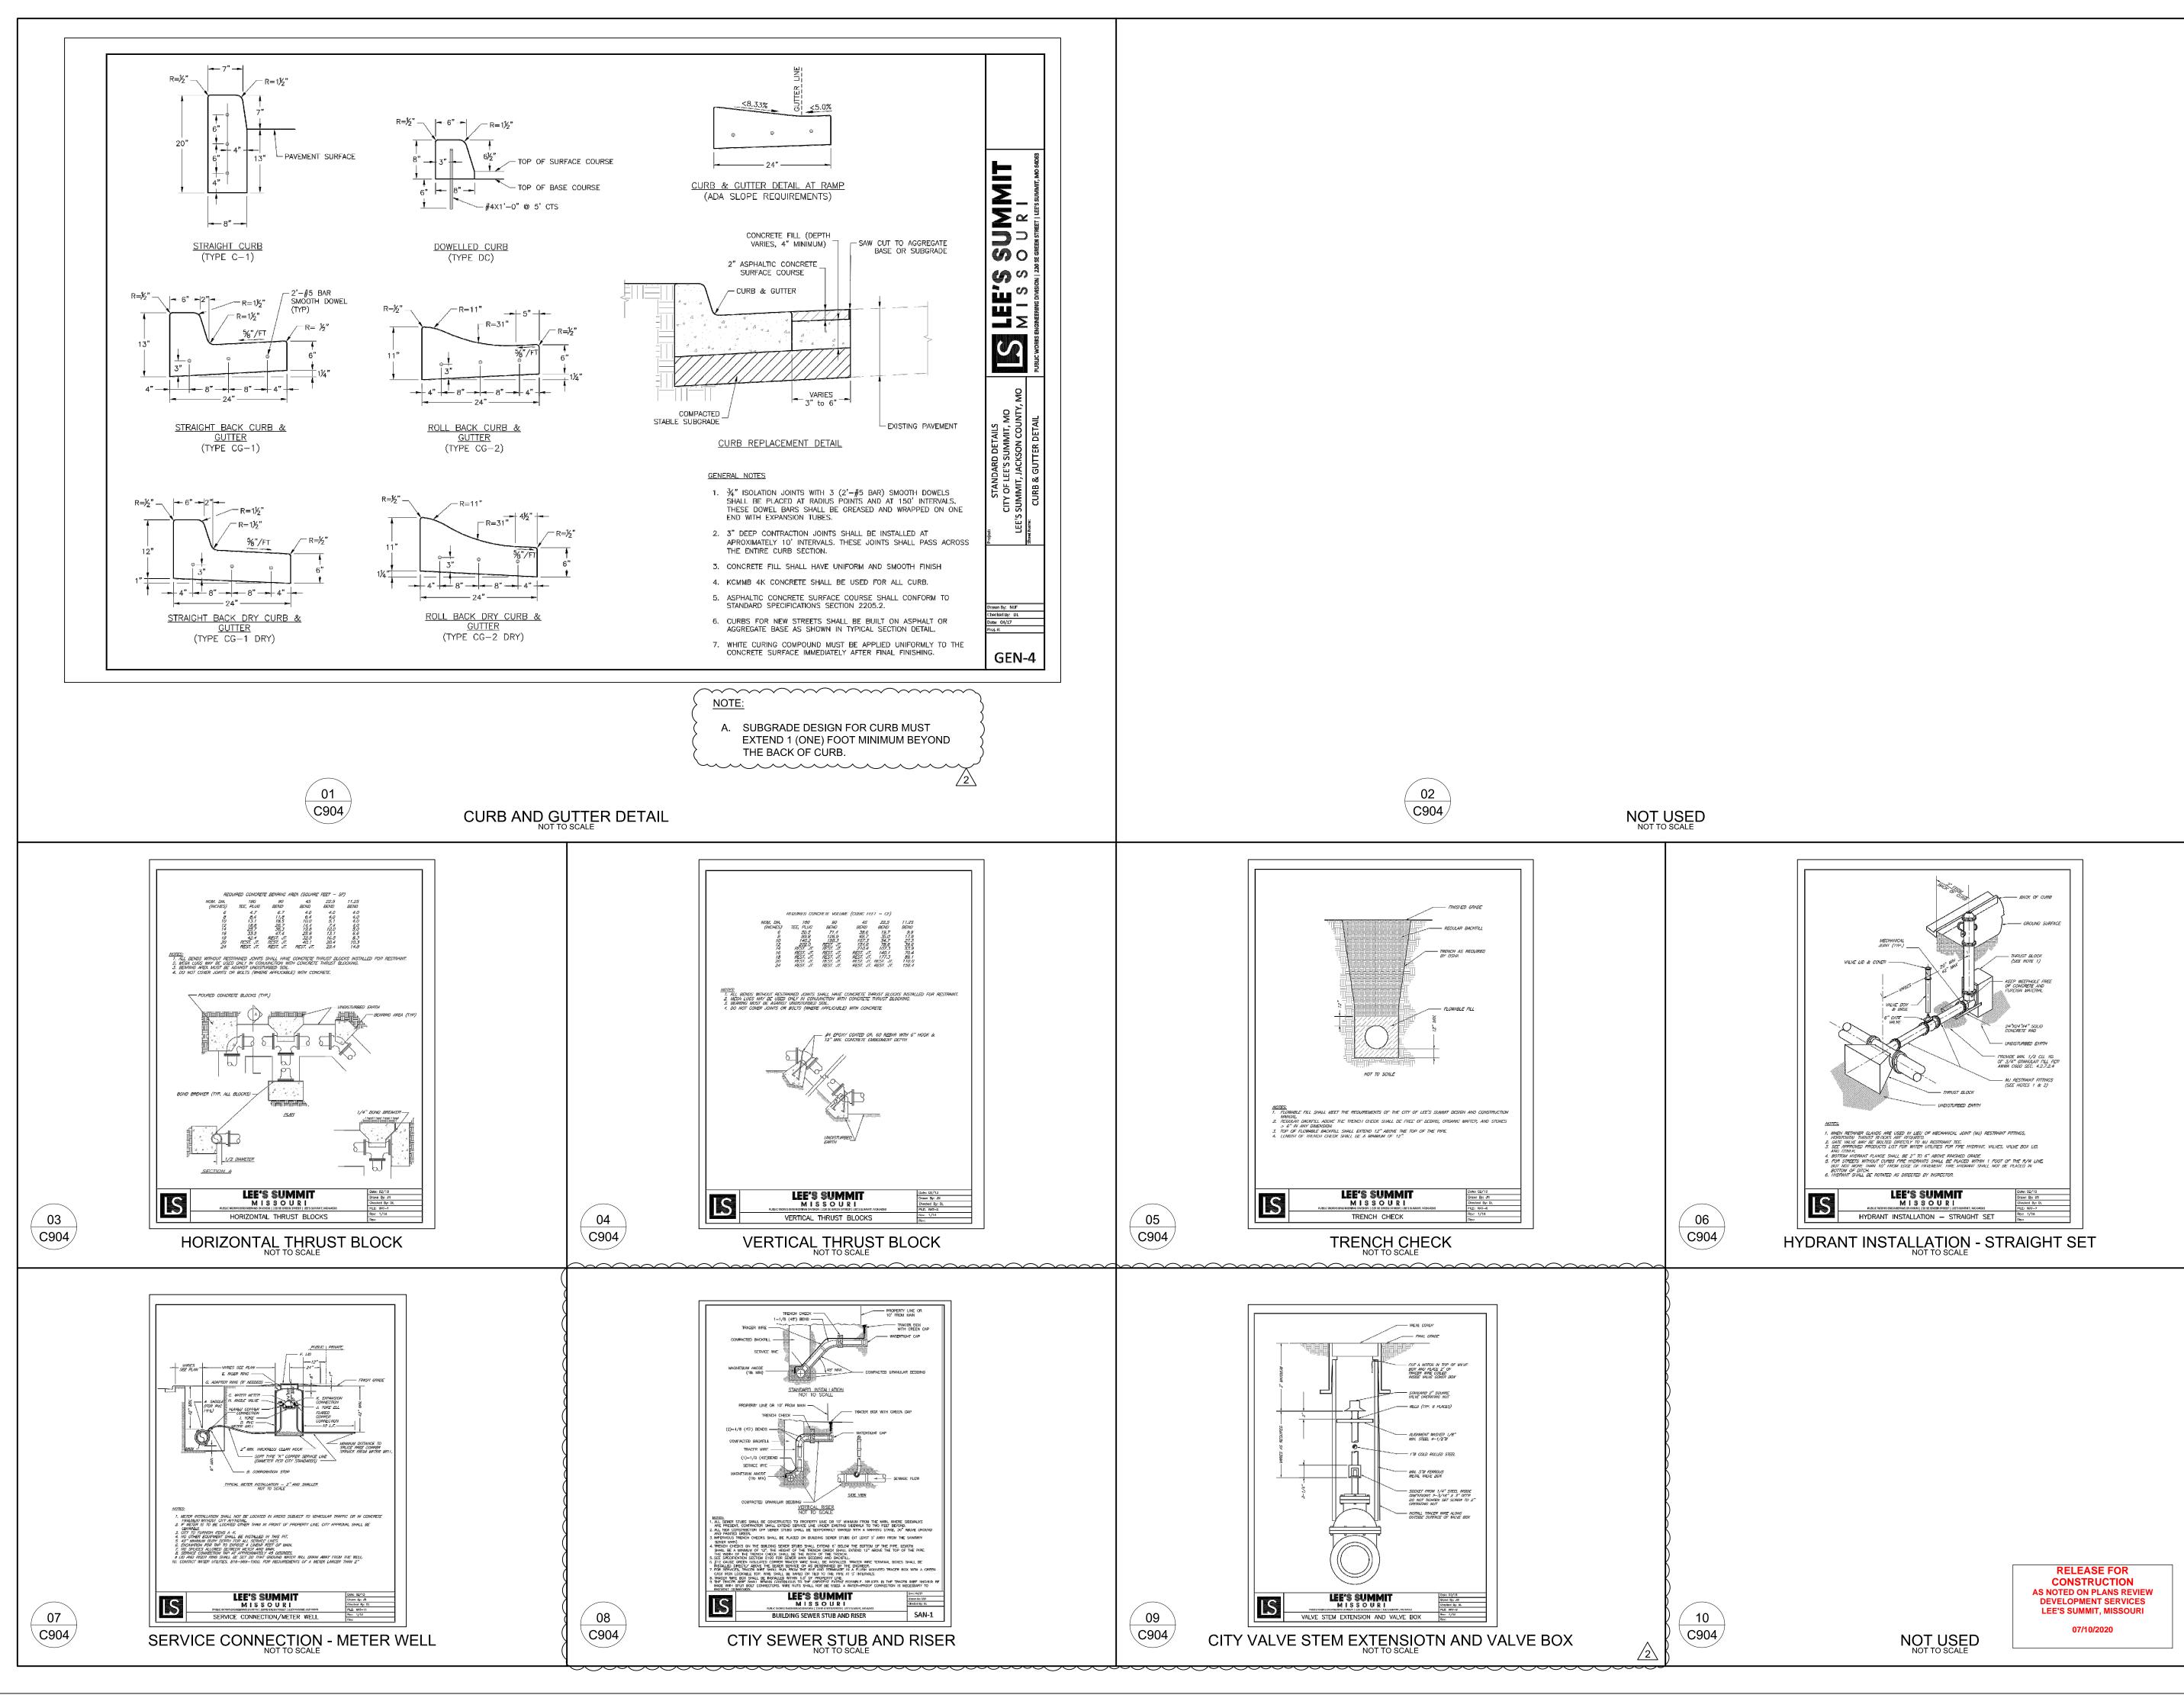

|



| ation |      |      |  |  |  |
|-------|------|------|--|--|--|
| eter  |      |      |  |  |  |
| ,     | 20"  | 24"  |  |  |  |
| 4     | N/A  | N/A  |  |  |  |
| )'    | 100' | 100' |  |  |  |
| ,     | 85'  | 100' |  |  |  |
| ,     | 50'  | 55'  |  |  |  |
| ,     | 30'  | 30'  |  |  |  |
| ,     | 20'  | 25'  |  |  |  |
| ,     | 20'  | 20'  |  |  |  |









LANDSCAPE NOTES

A. SAND SHALL BE CLEAN MASONRY SAND.

- WHEN APPLICABLE, IT IS THE CONTRACTOR'S RESPONSIBILITY TO PROTECT EXISTING TREES TO REMAIN. NO HEAVY EQUIPMENT SHOULD BE PERMITTED TO OPERATE OR BE STORED, NOR ANY MATERIALS TO BE HANDLED OR STORED, WITHIN THE DRIPLINES OF TREES OUTSIDE THE LIMIT OF GRADING
- 2. THE QUANTITIES INDICATED ON THE PLANT LIST AND PLAN ARE PROVIDED FOR THE BENEFIT OF THE CONTRACTOR. THE CONTRACTOR SHALL BE RESPONSIBLE FOR HIS OWN QUANTITY CALCULATIONS AND THE LIABILITY WHICH PERTAINS TO THOSE QUANTITIES AND TO ANY RELATED CONTRACT DOCUMENTS AND/OR PRICE QUOTATIONS. QUESTIONS SHOULD BE DIRECTED TO THE LANDSCAPE ARCHITECT.
- 3. ALL PLANT MATERIALS SHALL BE NURSERY GROWN, UNLESS OTHERWISE NOTED AND SHALL COMPLY WITH THE AMERICAN STANDARD FOR NURSERY STOCK