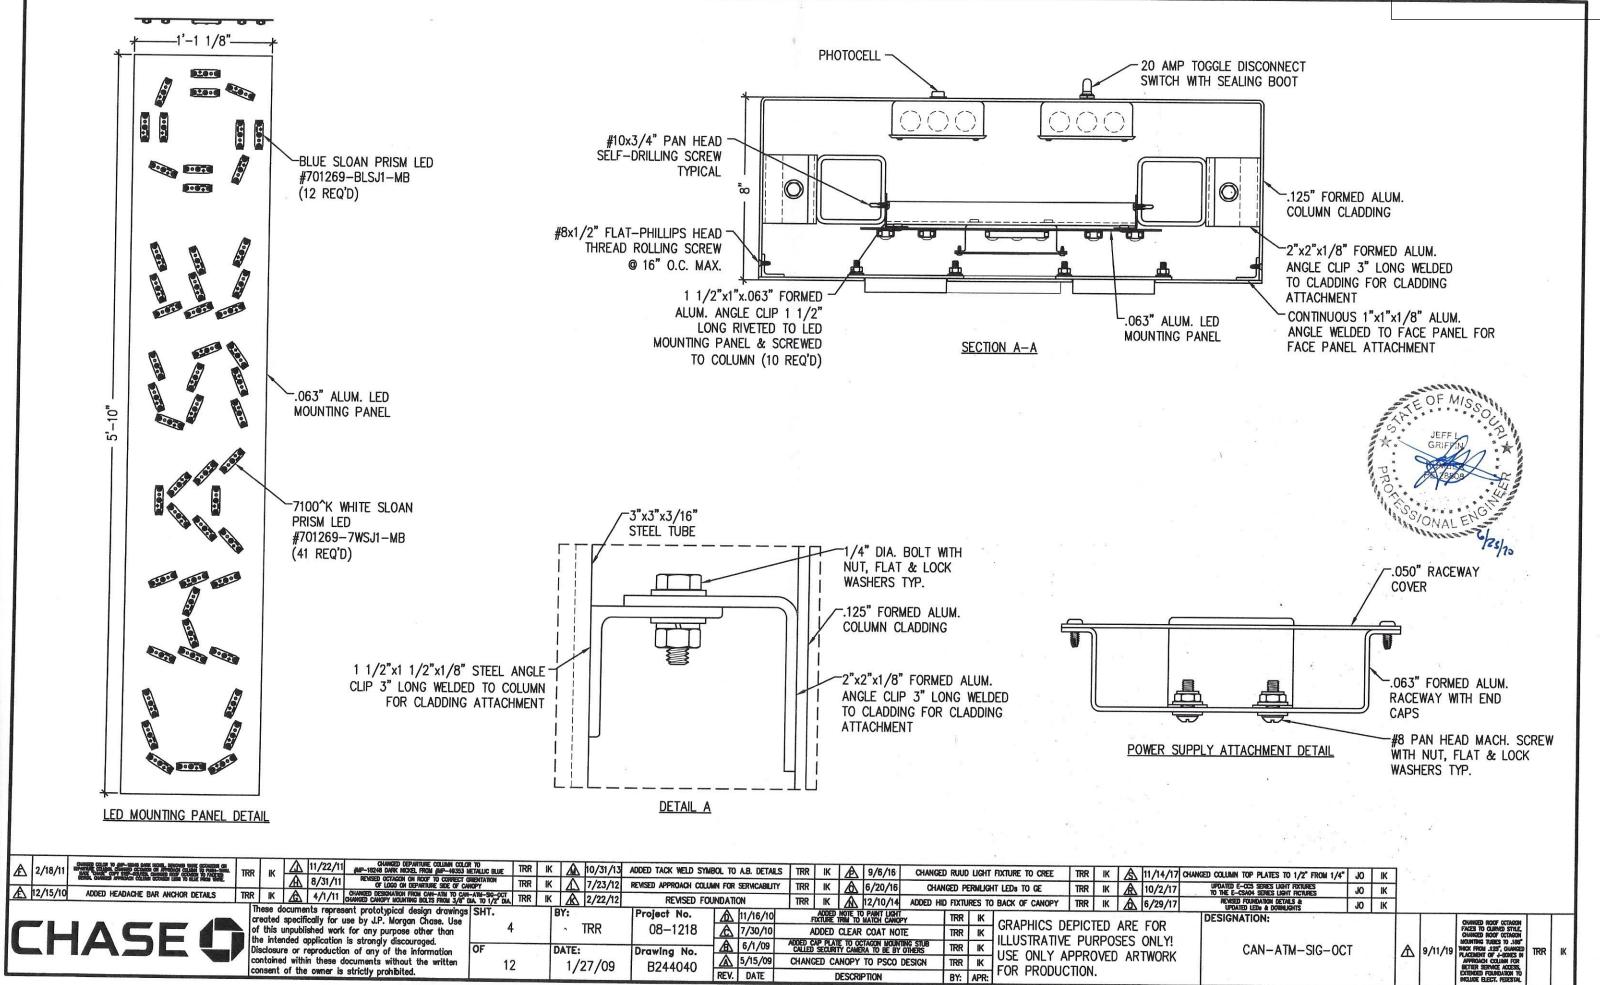

| Æ       | 2/18/11 |                                     | RR     | IK 11/22/11 A 8/31/11                           | CHANGED DEPARTURE COLUMN COLOR<br>JMP-18248 DARK NICKEL FROM JMP-48333 M<br>REVISED OCTAGON ON ROOF TO CORRECT<br>OF LOGO ON DEPARTURE SIDE OF CAN | REDITATION                       | RR IK | <u>A</u>     | 10/31/13<br>7/23/12 | ADDED TACK WELD SYM<br>REVISED APPROACH COLL | IBOL TO A.B. DETAILS    | TRR I   | 14      | 9/6/1                  |          | RUUD LIGHT FIXTURE TO CREE<br>ED PERMLIGHT LEDs TO GE |     | <br><u></u>          | CHANGED COLUMN TOP PLATES TO 1/2" FROM 1,  UPDATED E-CCS SERIES LIGHT FIXTURES TO THE E-CSAO4 SERIES LIGHT FICTURES | 4° JO |    | in this                                                                                                                              |
|---------|---------|-------------------------------------|--------|-------------------------------------------------|----------------------------------------------------------------------------------------------------------------------------------------------------|----------------------------------|-------|--------------|---------------------|----------------------------------------------|-------------------------|---------|---------|------------------------|----------|-------------------------------------------------------|-----|----------------------|---------------------------------------------------------------------------------------------------------------------|-------|----|--------------------------------------------------------------------------------------------------------------------------------------|
| Αþ      | 2/15/10 | ADDED HEADACHE BAR ANCHOR DETAILS T | RR     | IK 🛕 4/1/11                                     | CHANGED DESIGNATION FROM CAN-ATM TO CAN-<br>CHANGED CANOPY MOUNTING BOLTS FROM 3/8" D                                                              | HATM-SIG-OCT DIA TO 1/2" DIA. TO | RR IK | A            | 2/22/12             | REVISED FO                                   | JNDATION                | TRR I   |         | 12/10/                 |          | FIXTURES TO BACK OF CANOR                             | Y T | <br>6/29/17          |                                                                                                                     | JO    | IK |                                                                                                                                      |
|         | L       |                                     | of the | ited specifically for u<br>his unpublished work | sent prototypical design drawings<br>use by J.P. Morgan Chase. Use<br>of for any purpose other than<br>is strongly discouraged.                    |                                  |       | BY:          | RR                  | Project No.<br>08-1218                       | ⚠ 11/16/10<br>⚠ 7/30/10 |         | ED CLEA | TO PAINT LING MATCH CA | NOTE     | TRR IK GRAPHICS                                       |     | ARE FOR<br>SES ONLY! | DESIGNATION:                                                                                                        | OT    |    | GHANGED ROOF OCTIGON FACES TO CHANGO STILL, GHANGED ROOF OCTIGON MOUNTAIN THESE TO JUST ALL OF THE REPORT 125° CHANGO TO THE         |
| \-<br>- |         | レント                                 | Disci  | losure or reproduction                          | on of any of the information<br>documents without the written                                                                                      | OF 12                            |       | DATE:<br>1/2 | 7/09                | Drawing No.<br>B244040                       | 6/1/09                  | CHANGED | CANOP   |                        | O DESIGN | TRR IK USE ONLY<br>BY: APR: FOR PROD                  |     | ARTWORK              | CAN-ATM-SIG-(                                                                                                       | CI    |    | 9/11/19 THOSE PROMI 128", CHANGED TRRR IK APPROACH COLLIAIN FOR BETTER SERVICE ACCESS, EXCHANGE PRUMBATION TO NOLING ELECT, PEDESTAL |