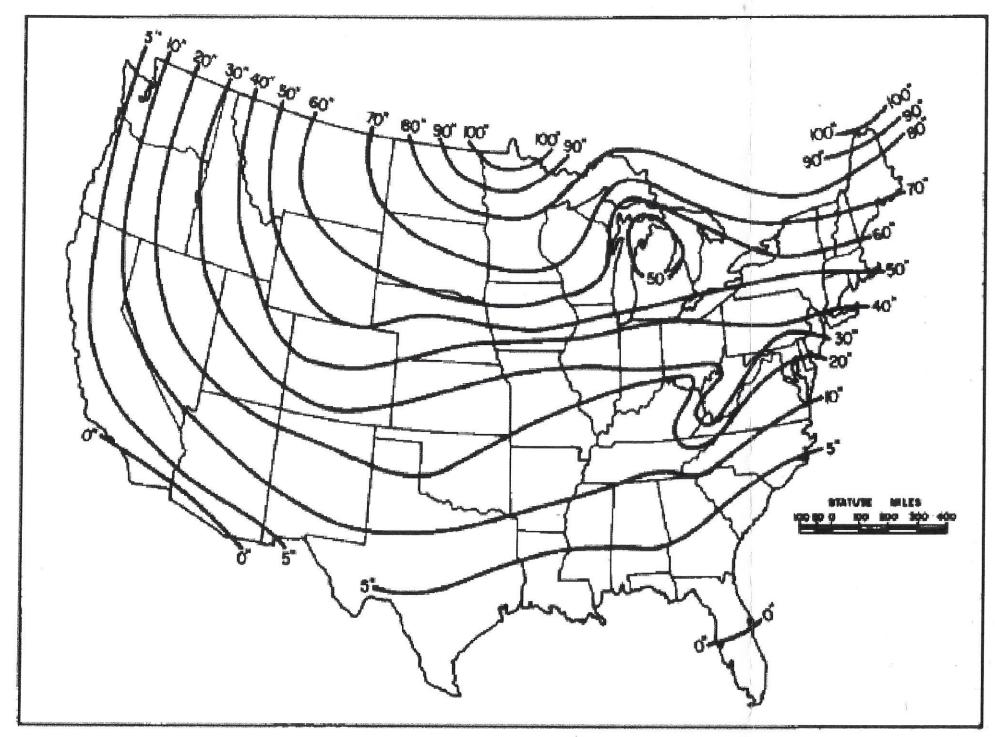

07/07/202

WHERE THE EXTREME FROST PENETRATION DEPTH REQUIREMENT IS GREATER THAN THE SPECIFIED DEPTH OF THE FOUNDATION SHOWN ON SHEET 10 OF 12, THE FOUNDATION DESIGN SHOULD BE ALTERED TO MEET THE LOCAL FROST DEPTH REQUIREMENTS. SEE MAP AT LEFT FOR GENERAL GUIDELINES.

|         |       |             | FIC | aire 7  |       |      |       |         |  |
|---------|-------|-------------|-----|---------|-------|------|-------|---------|--|
| Extreme | Frost | Penetration | (in | inches) | Based | Upon | State | Average |  |