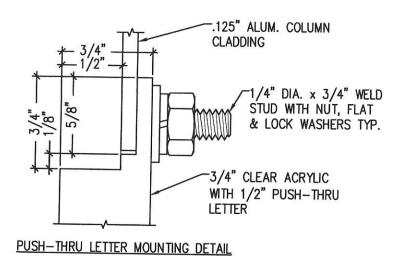

07/07/2020

STEP ROUTING OF LETTERS SHALL BE FINISHED WITH A 1/8" DIA. BIT TO PROVIDE SHARP CORNERS

RELEASE FOR
CONSTRUCTION
AS NOTED ON PLANS REVIEW
DEVELOPMENT SERVICES
LEE'S SUMMIT, MISSOURI

**RELEASE FOR CONSTRUCTION AS NOTED ON PLANS REVIEW DEVELOPMENT SERVICES** LEE'S SUMMIT, MISSOURI 07/07/2020 .125" ALUM. REMOVABLE SERVICE PANEL PAINT TO MATCH #MP-18248 CHASE DARK NICKEL GLOSS FINISH