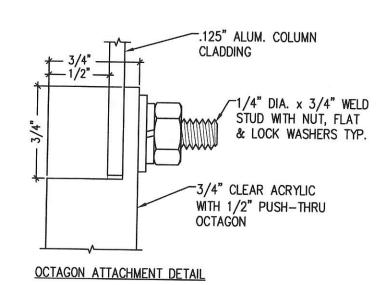

07/07/2020

STEP ROUTING OF LETTERS SHALL BE FINISHED WITH A 1/8" DIA. BIT TO PROVIDE SHARP CORNERS

RELEASE FOR
CONSTRUCTION
AS NOTED ON PLANS REVIEW
DEVELOPMENT SERVICES
LEE'S SUMMIT, MISSOURI

**RELEASE FOR CONSTRUCTION AS NOTED ON PLANS REVIEW DEVELOPMENT SERVICES** LEE'S SUMMIT, MISSOURI 07/07/2020 .125" ALUM. REMOVABLE SERVICE PANEL PAINT TO MATCH #MP-18248 CHASE DARK NICKEL GLOSS FINISH