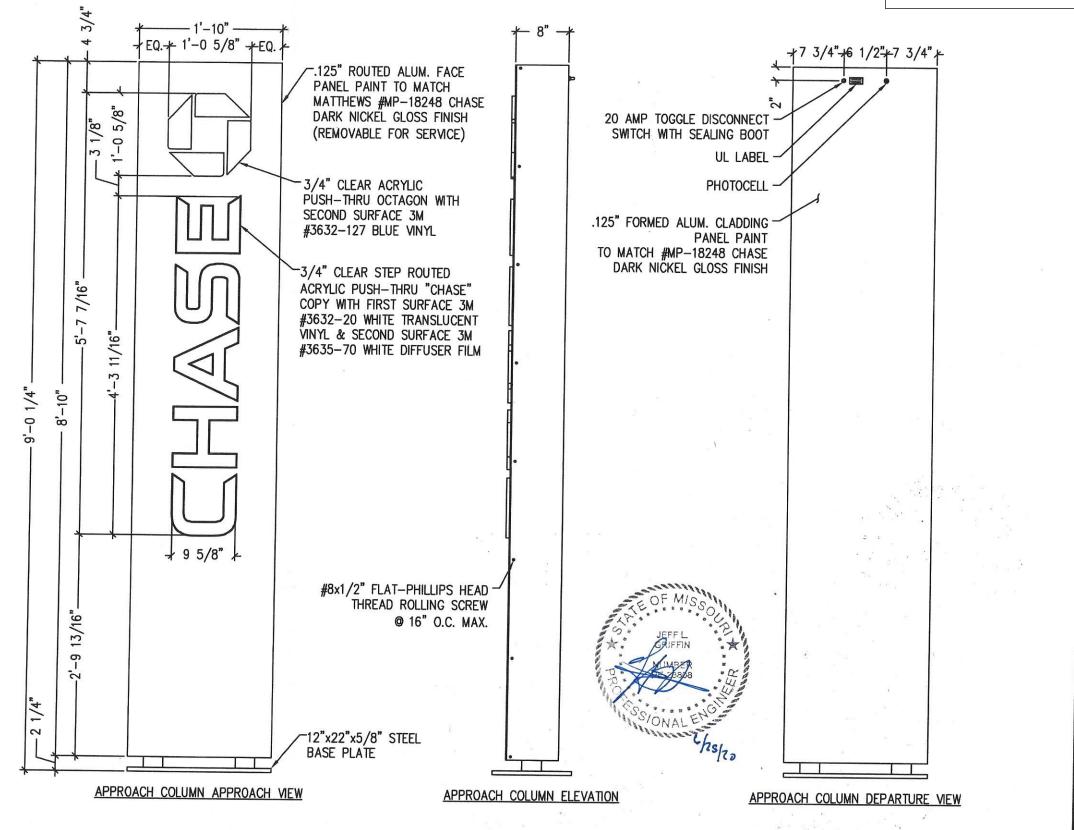

07/07/2020

STEP ROUTING OF LETTERS SHALL BE FINISHED WITH A 1/8" DIA. BIT TO PROVIDE SHARP CORNERS

RELEASE FOR
CONSTRUCTION
AS NOTED ON PLANS REVIEW
DEVELOPMENT SERVICES
LEE'S SUMMIT, MISSOURI

**RELEASE FOR CONSTRUCTION AS NOTED ON PLANS REVIEW DEVELOPMENT SERVICES** LEE'S SUMMIT, MISSOURI 07/07/2020 .125" ALUM. REMOVABLE SERVICE PANEL PAINT TO MATCH #MP-18248 CHASE DARK NICKEL GLOSS FINISH