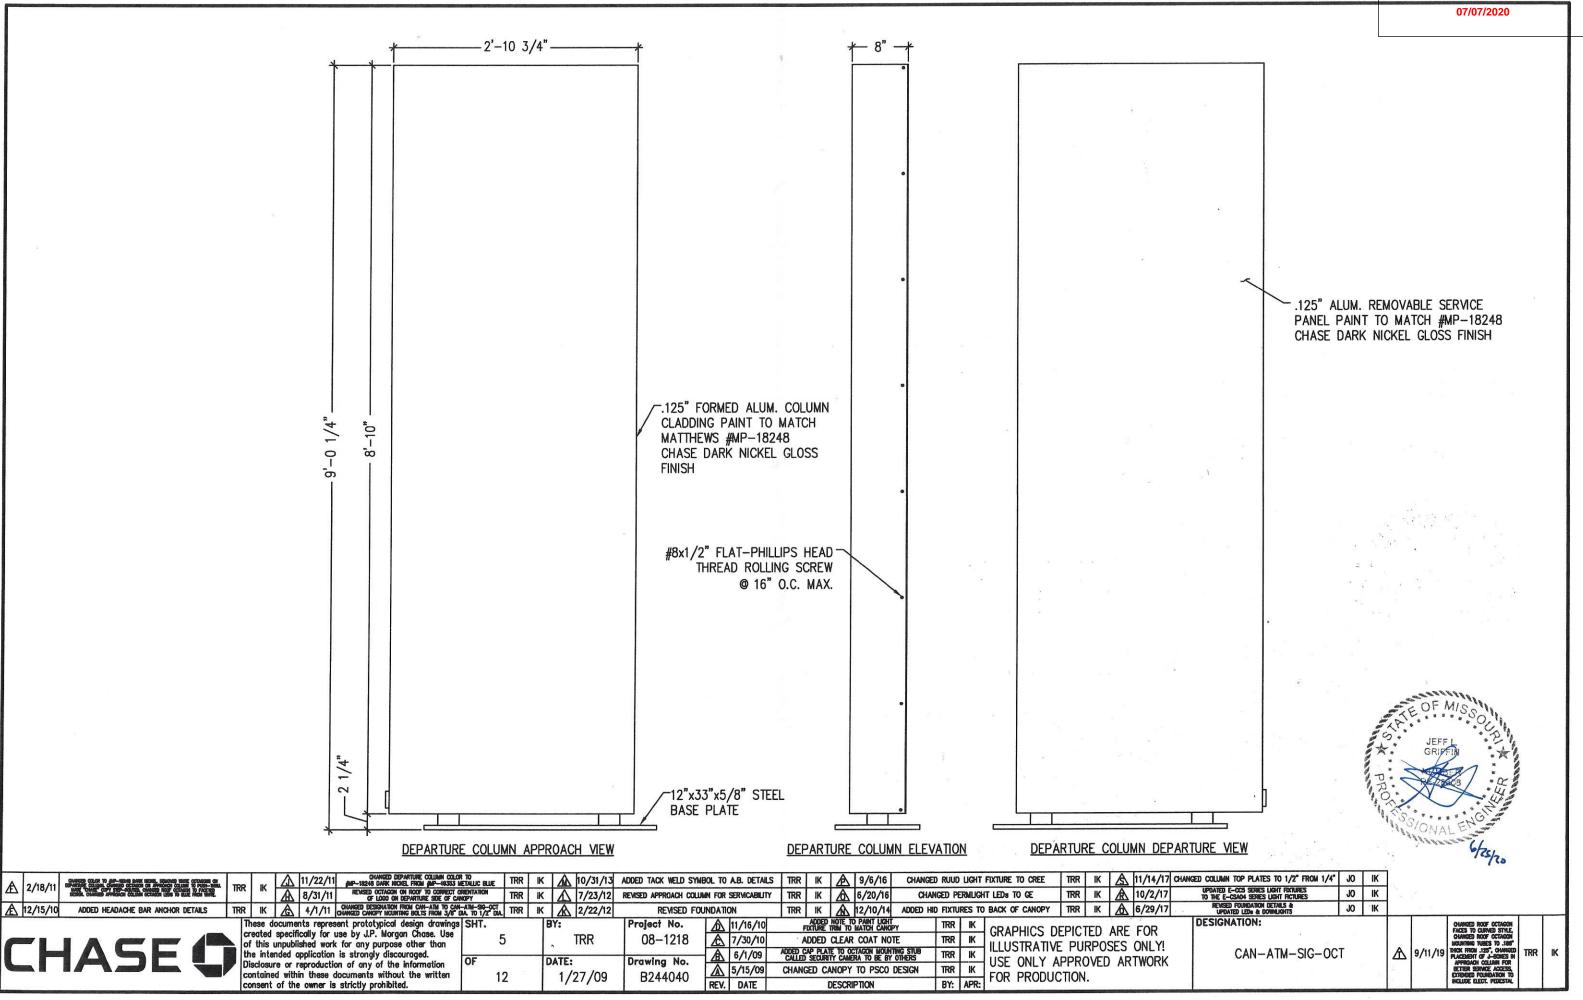

|                                               |                                                                                                               |        |                  |                                           |                                                      |                      |                                                   | 113/2                                                                                                                           |
|-----------------------------------------------|---------------------------------------------------------------------------------------------------------------|--------|------------------|-------------------------------------------|------------------------------------------------------|----------------------|---------------------------------------------------|---------------------------------------------------------------------------------------------------------------------------------|
| £ 2/18/11                                     | RR IK 11/22/11 CHANGED DEPARTURE COLUMN COLO                                                                  | TRR IK | 10/31/13         | ADDED TACK WELD SYMBOL TO A.B. DETAILS    | TRR IK A 9/6/16 CHANGED RUUD LIGHT FIXTURE TO CREE   | TRR IK A 11/14/17 CH | ANGED COLUMN TOP PLATES TO 1/2" FROM 1/4" JO   IK | 10                                                                                                                              |
|                                               | A 8/31/11 REVISED OCTAGON ON NOOF TO CONSECT OF LOCO ON DEPARTURE SIDE OF CA                                  |        | 1/23/12          | REVISED APPROACH COLUMN FOR SERVICABILITY | TRR IK 6/20/16 CHANGED PERMILIGHT LEDS TO GE         | TRR IK 10/2/17       | UPDATED E-CC5 SERIES LIGHT FIXTURES JO IK         | е .                                                                                                                             |
| 12/15/10 ADDED HEADACHE BAR ANCHOR DETAILS TH | RR K 4/1/11 CHANGED DESIGNATION FROM CAN-ATM TO CAN<br>CHANGED CANOPY MOUNTING BOLTS FROM 3/8"                |        | <u>A</u> 2/22/12 | REVISED FOUNDATION                        | TRR IK 12/10/14 ADDED HID FIXTURES TO BACK OF CANOPY | TRR IK 6/29/17       | REVISED FOUNDATION DETAILS & JO IK                |                                                                                                                                 |
|                                               | These documents represent prototypical design drawings created specifically for use by J.P. Morgan Chase. Use |        |                  | Project No. 11/16/10                      | ADDED NOTE TO PAINT LIGHT TRR IK GRAPHICS            | DEPICTED ARE FOR     | DESIGNATION:                                      | CHANGED ROOF CTAGON FACES TO CURNED STYLE. CHANGED ROOF CTAGON                                                                  |
|                                               | of this unpublished work for any purpose other than<br>the intended application is strongly discouraged.      | 12     | TRR              | 08-1218                                   | ADDED CLEAR COAT NOTE   IRR   IK   ILLUSTRATIO       | VE PURPOSES ONLY!    | CAN ATH SIG OCT                                   | MOLINTRING TRIPES TO .188°                                                                                                      |
|                                               | Disclosure or reproduction of any of the information                                                          |        | TE:              | Drawing No. A 5/15/09                     | CHANGED CANOPY TO PSCO DESIGN 1 199 1 18 1           | APPROVED ARTWORK     | CAN-ATM-SIG-OCT                                   | 9/11/19 PACK PROM JUST, DAMMED IN TRR IK APPROACH COLUM FOR EXTER SERVICE ACCESS, DICHEMOLD POLINATION TO MOLINE ELECT. PRESTAL |
|                                               | contained within these documents without the written consent of the owner is strictly prohibited.             | 12     | 1/27/09          | B244040 REV. DATE                         | DESCRIPTION BY: APR: FOR PRODU                       | JCTION.              |                                                   | EXTENDED FOUNDATION TO<br>NOLLIDE ELECT. PERSTAL                                                                                |