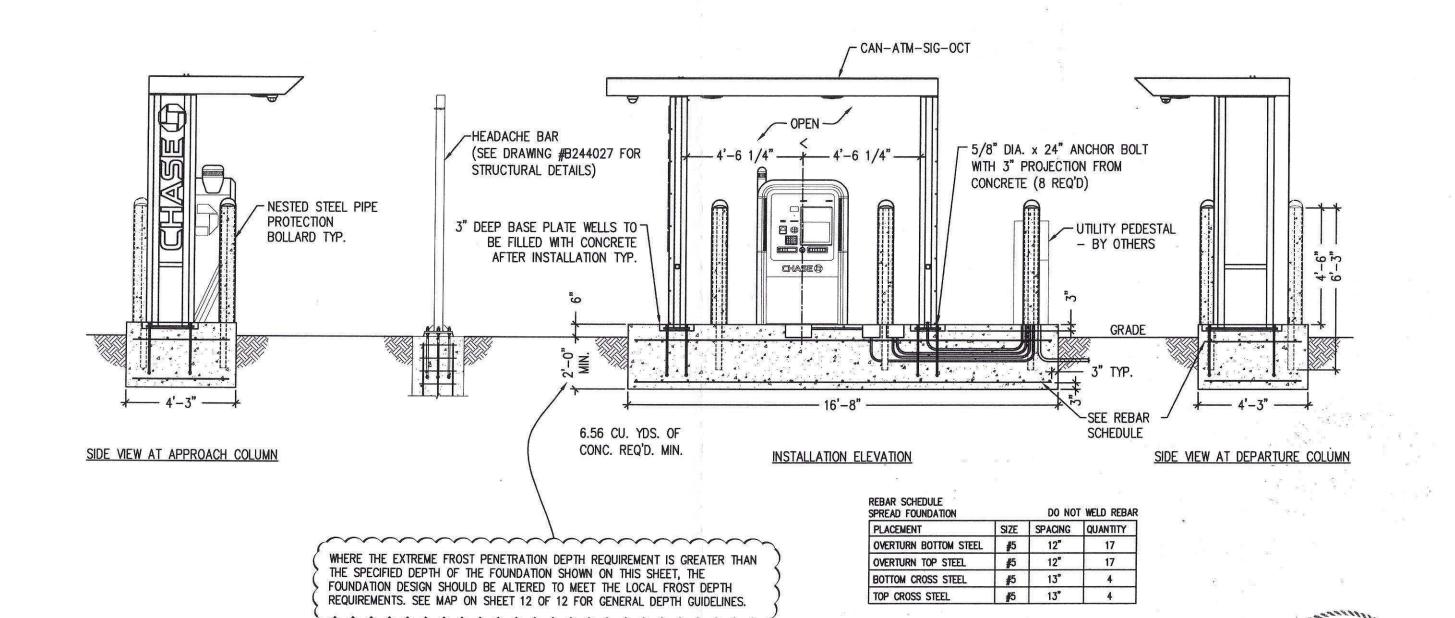

TRR IK CHANGED CANOPY TO PSCO DESIGN

TRR IK USE ONLY APPROVED ARTWORK FOR PRODUCTION.

CAN-AIM-SIG-OCT

07/07/2020

JUNCTION BOXES AND CONDUITS ARE TO BE PROVIDED AND SET BY THE ELECTRICIAN PRIOR TO THE PLACEMENT OF CONCRETE.

07/07/202

WHERE THE EXTREME FROST PENETRATION DEPTH REQUIREMENT IS GREATER THAN THE SPECIFIED DEPTH OF THE FOUNDATION SHOWN ON SHEET 10 OF 12, THE FOUNDATION DESIGN SHOULD BE ALTERED TO MEET THE LOCAL FROST DEPTH REQUIREMENTS. SEE MAP AT LEFT FOR GENERAL GUIDELINES.