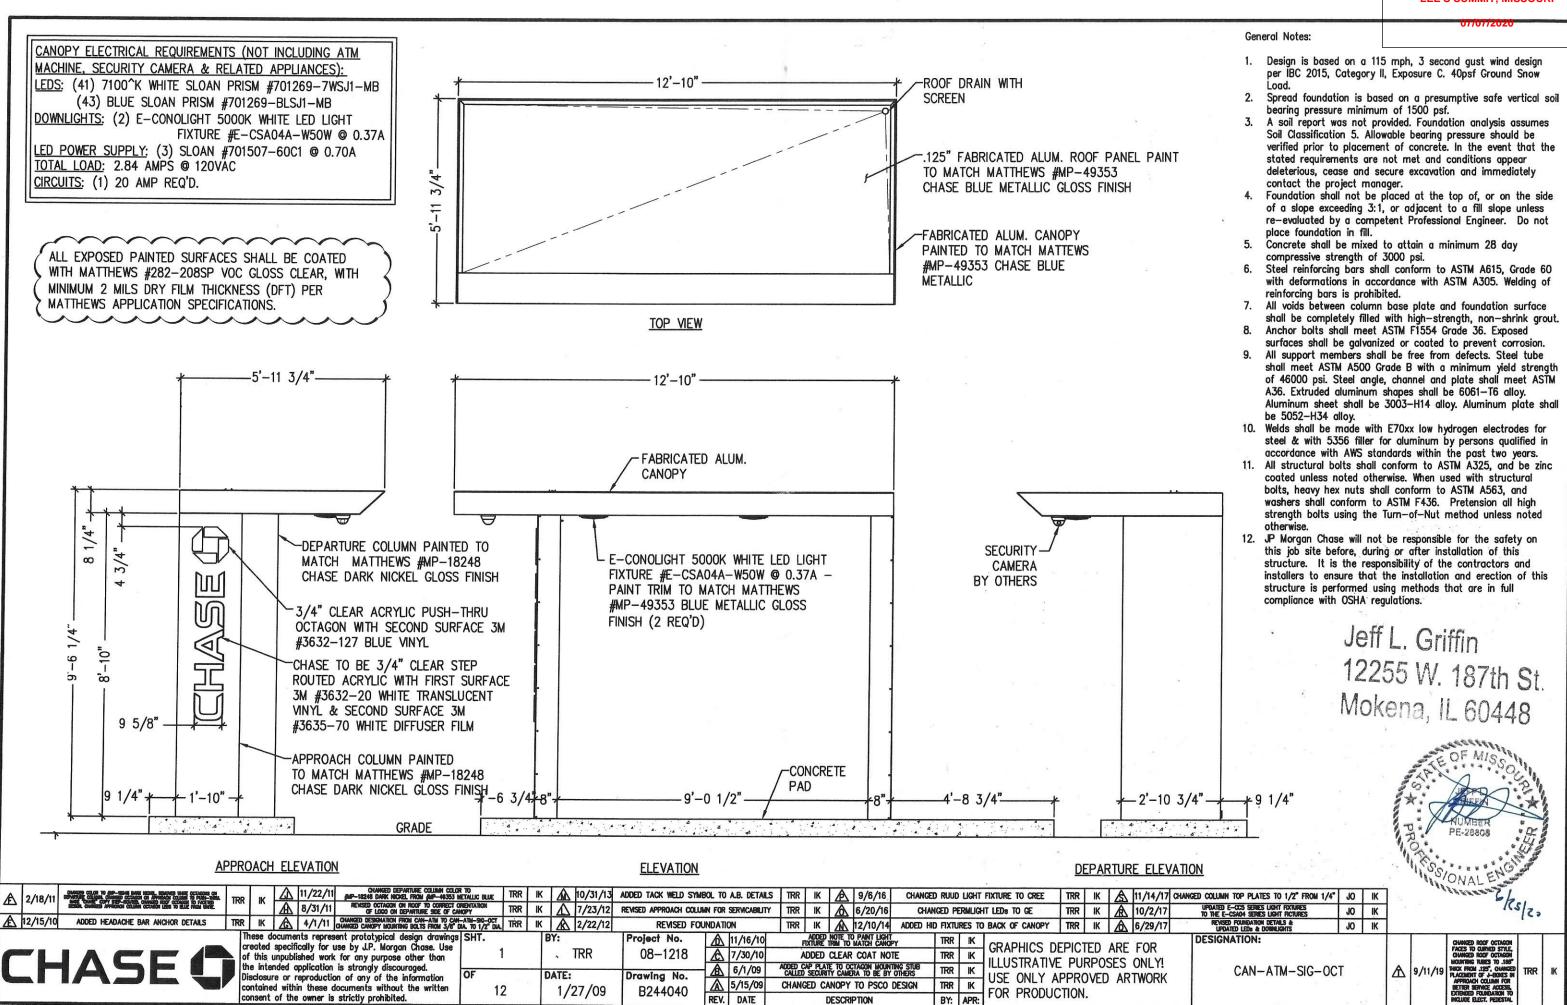

07/07/2020

STEP ROUTING OF LETTERS SHALL BE FINISHED WITH A 1/8" DIA. BIT TO PROVIDE SHARP CORNERS

RELEASE FOR
CONSTRUCTION
AS NOTED ON PLANS REVIEW
DEVELOPMENT SERVICES
LEE'S SUMMIT, MISSOURI

**RELEASE FOR CONSTRUCTION AS NOTED ON PLANS REVIEW DEVELOPMENT SERVICES** LEE'S SUMMIT, MISSOURI 07/07/2020 .125" ALUM. REMOVABLE SERVICE PANEL PAINT TO MATCH #MP-18248 CHASE DARK NICKEL GLOSS FINISH