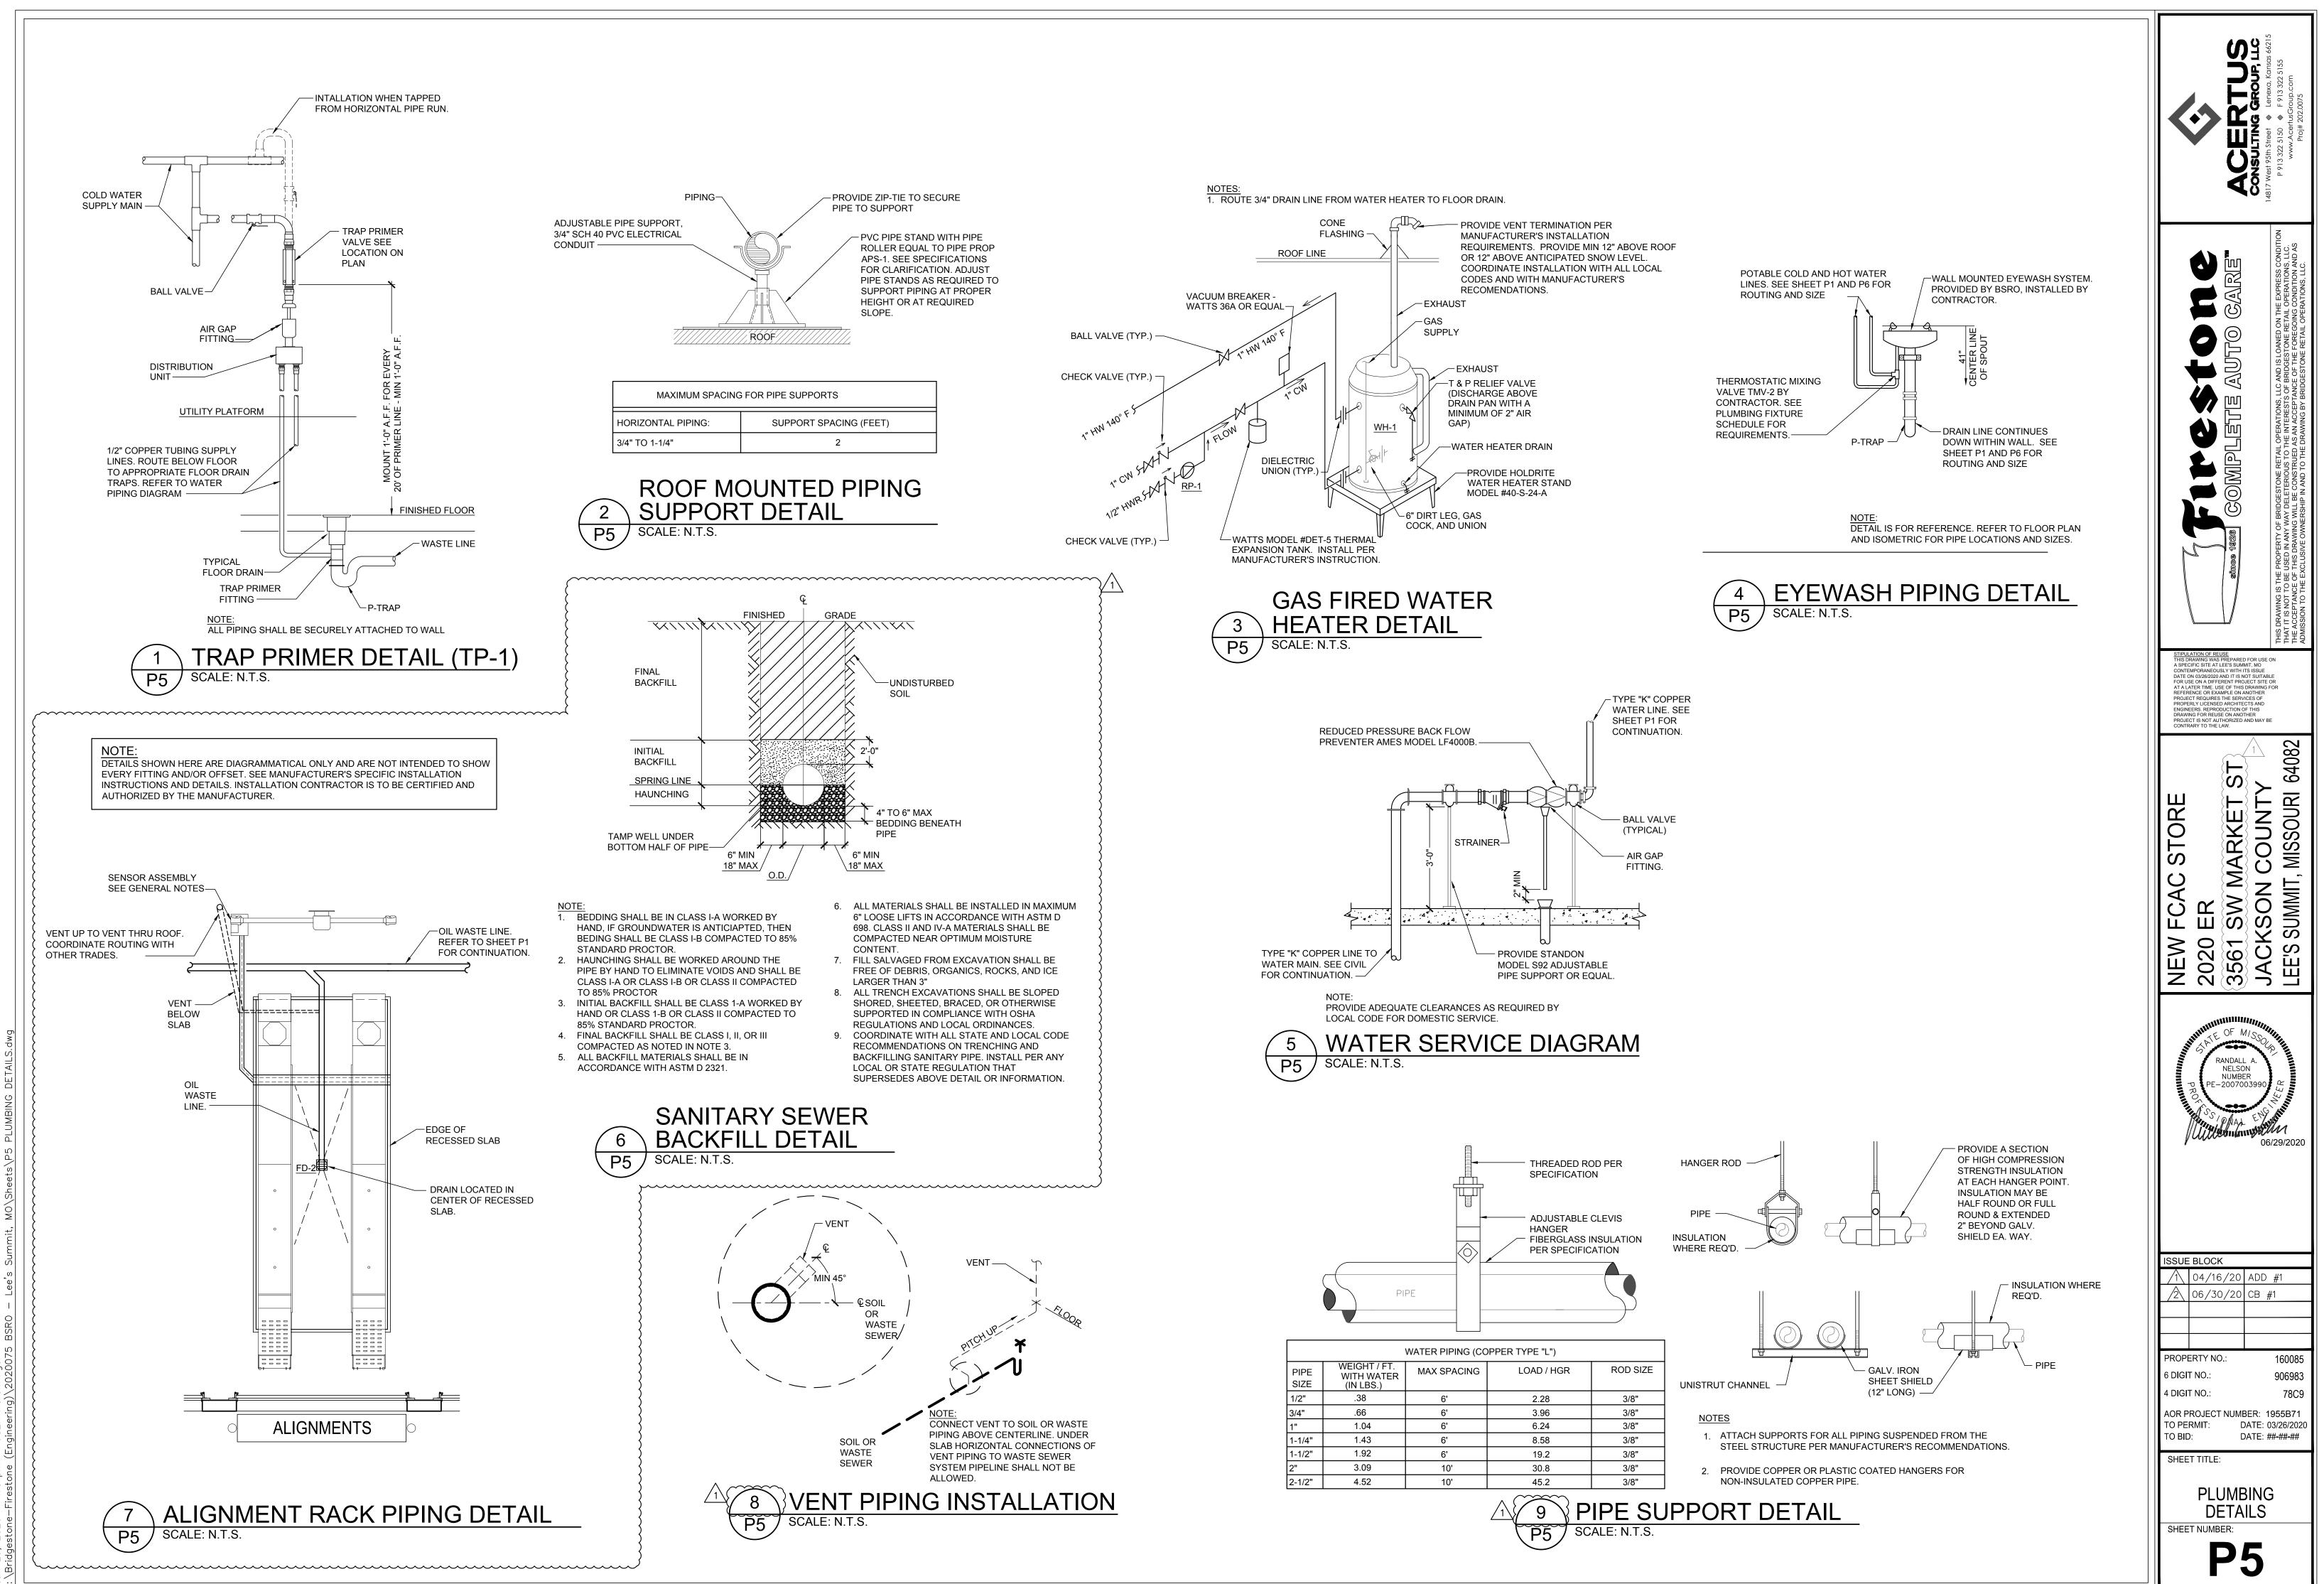

|

ENGINEER OF RECORD: JACOB P. HEMKE, PE LICENSE NO. PE-2004000793

CODE CONSULTANTS, INC. 2043 WOODLAND PKWY, SUITE 300 ST. LOUIS, MO 63146-4235 PHONE: 314-991-2633 CORPORATE CERTIFICATE OF AUTHORITY NO. 000419

1 04/16/20 ADD #1 2 06/30/20 CB #1

 AOR PROJECT NUMBER:
 1955B71

 TO PERMIT:
 DATE:
 03/26/2020

 TO BID:
 DATE:
 ##-##-##

FIRE ALARM PLAN

AND MATRIX

FA1

160085

906983

78C9

ISSUE BLOCK

PROPERTY NO .:

6 DIGIT NO.:

4 DIGIT NO.:

SHEET TITLE:

SHEET NUMBER:



– US (Engin

# ELE

| GHTING I    | FIXTURES                                                                                                                                                                               | SWITCHES                     |                                                                                    |
|-------------|----------------------------------------------------------------------------------------------------------------------------------------------------------------------------------------|------------------------------|------------------------------------------------------------------------------------|
|             | 4' LINEAR LIGHT