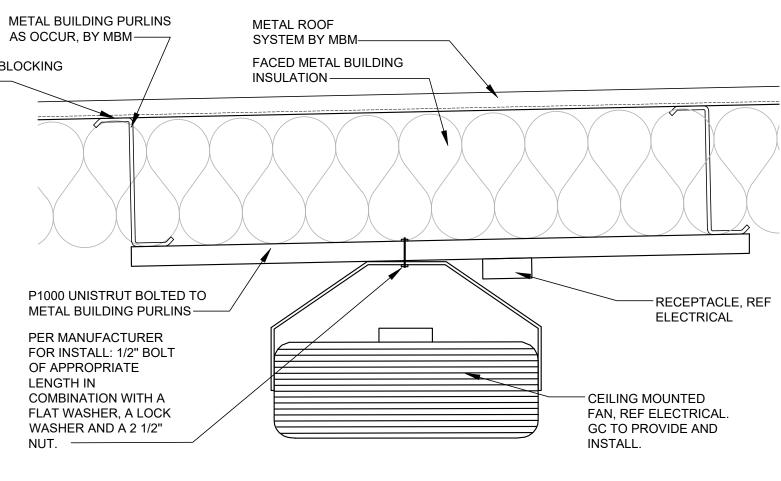

<br>PLAN DETAILS<br>SHEET NUMBER:<br>A 1 2                                                                                                                                                                                                                                                                                                                                                                                                                                                     |



# AS OCCUR, BY MBM ——

PER MANUFACTURER FOR INSTALL: 1/2" BOLT OF APPROPRIATE LENGTH IN COMBINATION WITH A FLAT WASHER, A LOCK

# FLOOR FINISH KEY

NOTE: SUPPLIED AND INSTALLED BY GENERAL CONTRACTOR, UNLESS OTHERWISE NOTED.

SC: SEALED CONCRETE, REFER TO SPECIFICATION

RB: RESILIENT BASE: 6" WALL BASE (BLACK)













| ROOF DRAINAGE CALCULATIONS<br>PRIMARY AND SECONDARY DRAINS<br>Based on 2018 IPC table 1106.3, 6" downspouts |                      |                        |                                                        |  |  |  |  |  |  |  |  |  |
|-------------------------------------------------------------------------------------------------------------|----------------------|------------------------|--------------------------------------------------------|--|--|--|--|--|--|--|--|--|
| ZONE                                                                                                        | AREA<br>(SQ FT)      | ACTUAL GPM<br>CAPACITY | CAPACITY OF 6"<br>DOWNSPOUT IN GPM<br>PER TABLE 1106.2 |  |  |  |  |  |  |  |  |  |
| ZONE 1