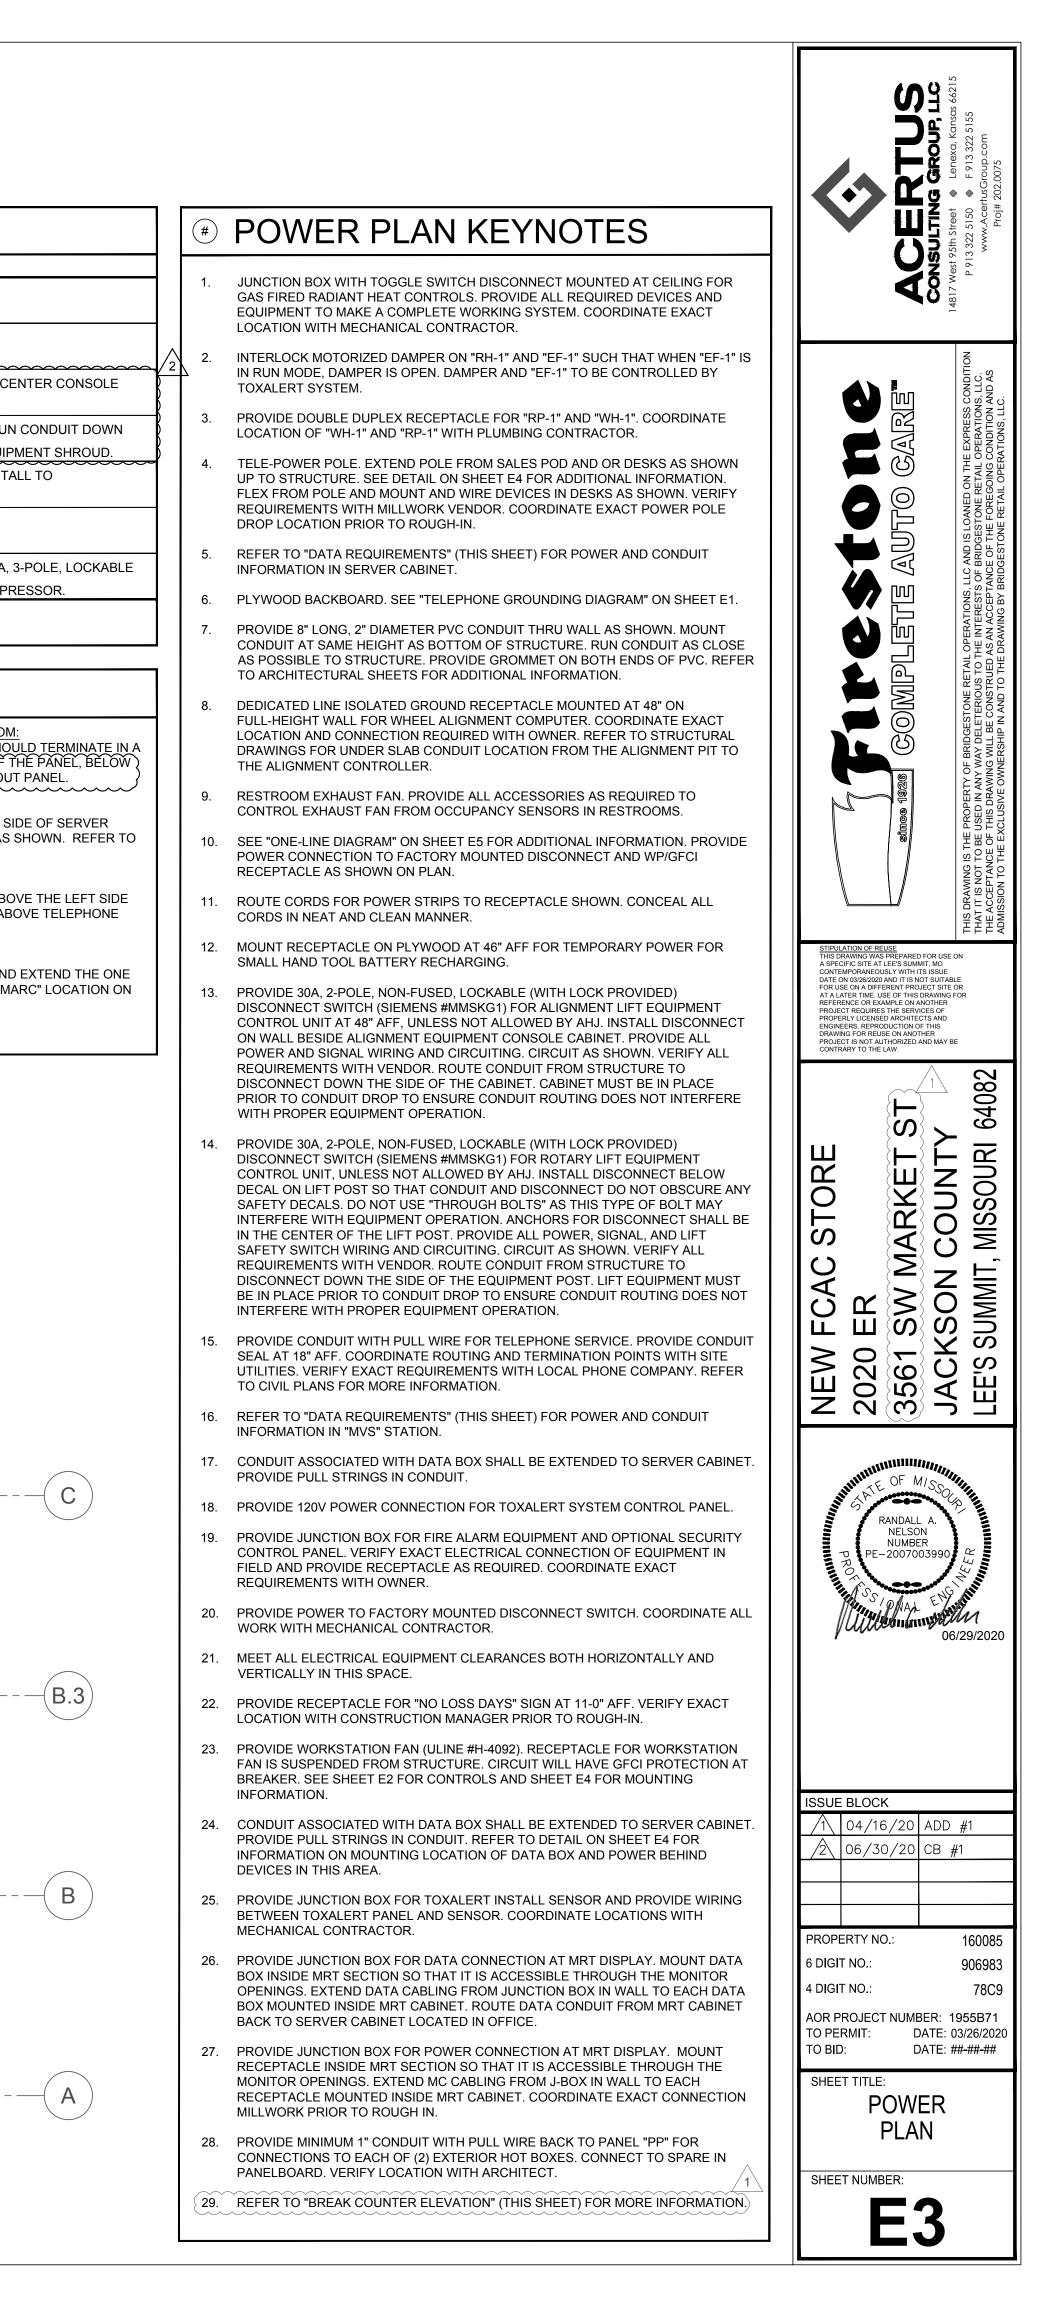

UNISTRUT LADDER. RUN CONDUIT DOWN LADDER FROM CEILING.                      |
|           | (INSTALLED BY HUNTER)            |       |       |      |      |                                                                                                    |
|           | 5 HP AIR COMPRESSOR              | 208   | 3     | 3    | 30   | SEE ONE-LINE DIAGRAM ON SHEET E5 AND DETAIL ON SHEET E4 FOR ADDITIONAL INFORMATION. PROVIDE 30A, 3 |
|           | CHAMPION #VR5-8                  |       |       |      |      | DISCONNECT WITH LOCK. MAKE ALL FINAL POWER TERMINATIONS ADJACENT TO AIR PIPE MANIFOLD ON COMPR     |
|           |                                  |       |       |      |      |                                                                                                    |





|                                                                     | ΞA                 |             |                                                          | OUND BU                                         |          |             |                       |                                               |     |  |  |
|---------------------------------------------------------------------|--------------------|-------------|----------------------------------------------------------|-------------------------------------------------|----------|-------------|-----------------------|-----------------------------------------------|-----|--|--|
| NEMA RATING: NEMA 1<br>AFC VALUE: 17,264A<br>AIC RATING: 22,000 A F |                    |             | EMA 1