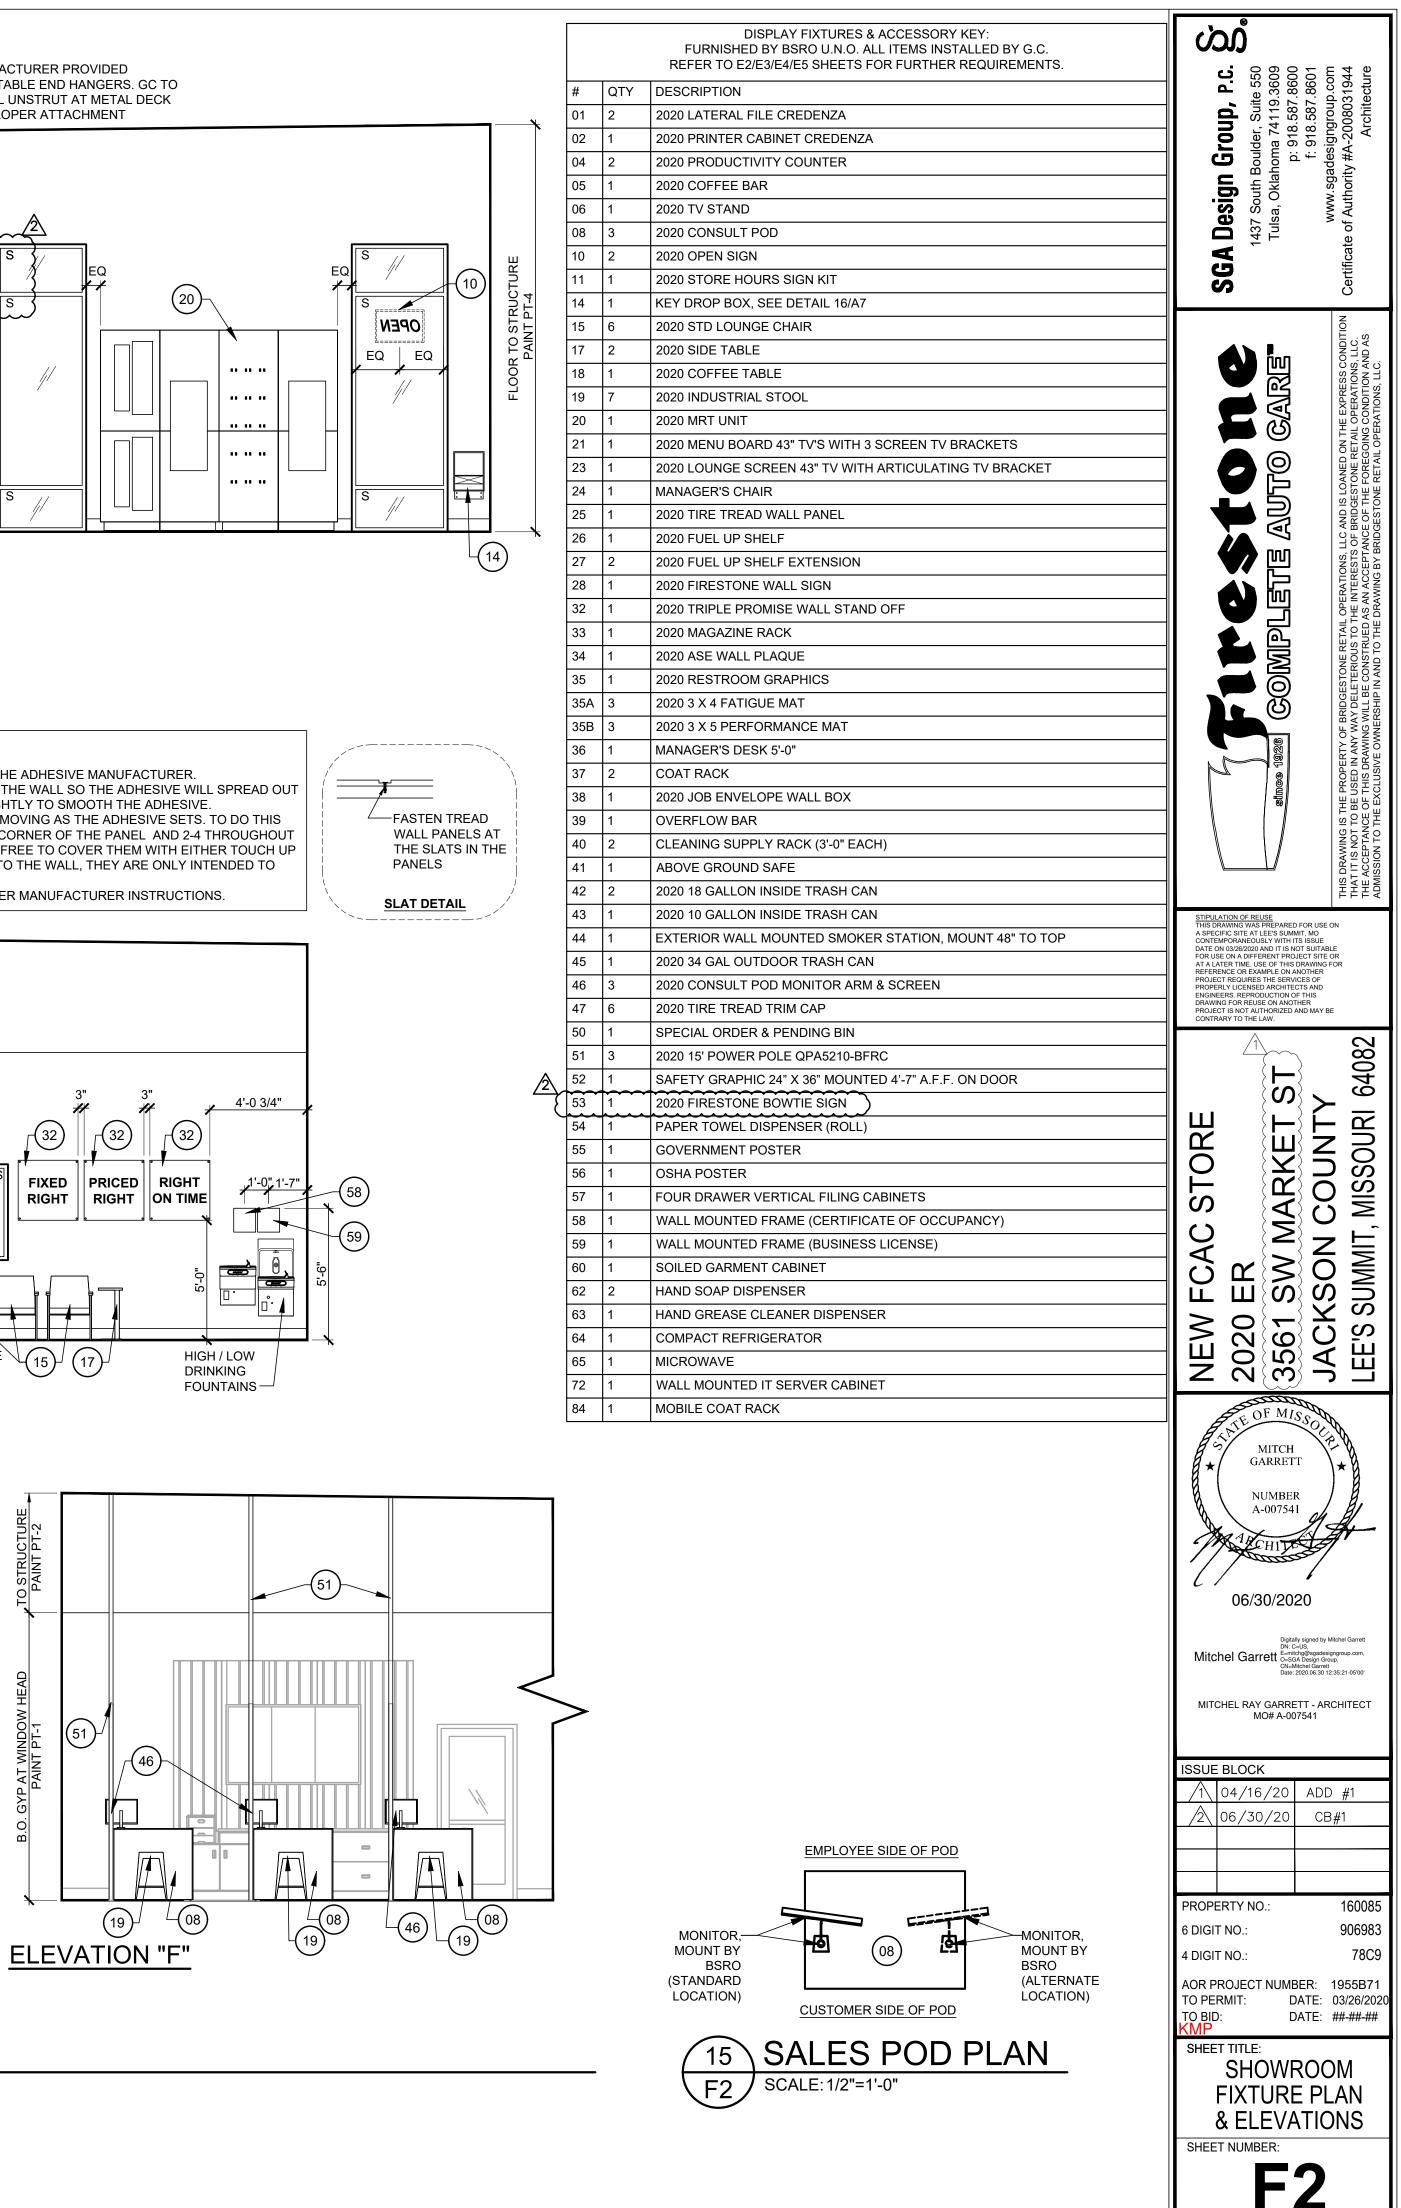

| CODE DATA SUMMAR                                                                                        | Y                                                    |                                                                                                                                                |                                               |          | BUILDING DRAWING IND                                                                  | )EX           |                                | PUBL              | LICATI        | ON II       | NDEX                      | E                                                                                                                                            |
|---------------------------------------------------------------------------------------------------------|------------------------------------------------------|------------------------------------------------------------------------------------------------------------------------------------------------|-----------------------------------------------|----------|---------------------------------------------------------------------------------------|---------------|--------------------------------|-------------------|---------------|-------------|---------------------------|----------------------------------------------------------------------------------------------------------------------------------------------|
|                                                                                                         |                                                      | Chapter 9 - FIRE PROTECTION SYSTEM                                                                                                             |                                               | SHT.     | TITLE                                                                                 | DWG.<br>DATE  | REV. REV.<br>NO. DATE          | FOR LEASE<br>DOC. | FOR<br>PERMIT | FOR<br>BIDS | FOR<br>CONST.             | SHT.                                                                                                                                         |
| APPLICABLE CODES<br>2018 INTERNATIONAL BUILDING CODE (IBC                                               | $\sim$                                               | 903.2.9.1- Group S-1- Repair Garages- An automatic sprinkler system                                                                            |                                               |          | GENERAL INFORMATION (FOR REFERENCE)                                                   |               |                                |                   |               |             |                           |                                                                                                                                              |
| 2018 INTERNATIONAL BOILDING CODE (IBC<br>2018 INTERNATIONAL MECHANICAL CODE                             |                                                      | throughout all buildings used as repair garages in accordance with Se<br>1. Buildings having two or more stories above grade plan, includ      |                                               |          | TITLE SHEET                                                                           | 03/26/20      | 2 06/30/20                     | -/-/-             | 03/26/20      | -/-/-       | -/-/-                     | <u><u></u><u></u><u></u><u></u><u></u><u></u><u></u><u></u><u></u><u></u><u></u><u></u><u></u><u></u><u></u><u></u><u></u><u></u><u></u></u> |
| 2018 INTERNATIONAL PLUMBING CODE (IF<br>2017 NATIONAL ELECTRICAL CODE (NEC)                             | PC)                                                  | a fire area containing a repair garage exceeding 10,000 square                                                                                 | feet. N/A                                     |          | GENERAL INFORMATION                                                                   | 03/26/20      | 1 04/16/20                     | -/-/-             | 03/26/20      | -/-/-       | -/-/-                     |                                                                                                                                              |
| 2018 INTERNATIONAL ENERGY CONSERVA                                                                      |                                                      | 2. Buildings not more than one story above grade plane, with a a repair garage exceeding 12,000 square feet.                                   | fire area containing N/A                      | N1       |                                                                                       |               | 1 04/16/20                     | -/-/-             |               |             | -/-/-                     | S2 F                                                                                                                                         |
| 2018 INTERNATIONAL FIRE CODE (IFC) NF<br>ANSI A117.1 - 2017                                             | PA                                                   | 3. Buildings with repair garages servicing vehicles parked in bas                                                                              |                                               | LS1      |                                                                                       | 03/26/20      |                                |                   | 03/26/20      | -/-/-       |                           | S3 I                                                                                                                                         |
|                                                                                                         |                                                      | <ol> <li>A group S-1 fire area used for repair of commercial motor vel<br/>fire area exceeds 5,000 square feet.</li> </ol>                     | nicles where the N/A                          | PSL1     | PHOTOMETRIC SITE LIGHTING                                                             | 03/26/20      | 1 04/16/20                     | -/-/-             | 03/26/20      | -/-/-       | -/-/-                     |                                                                                                                                              |
| BUILDING INFORMATION (2020 ER-LAY)                                                                      |                                                      | 903.2.9.2 - Bulk storage of tires. Buildings and structures where the ar tires exceed 20,000 cubic feet shall be equipped throughout with an a |                                               |          |                                                                                       |               |                                |                   |               |             |                           |                                                                                                                                              |
| ONE STORY METAL BUILDING, MERCHANE                                                                      | /                                                    | system in accordance with Section 903.3.1.1.                                                                                                   |                                               |          | STORE PLANNING (FOR REFERENCE)                                                        |               |                                |                   | <u> </u>      |             |                           | FP1                                                                                                                                          |
| INCIDENTAL STORAGE AREA.                                                                                |                                                      | Proposed tire storage = < 20,000 CU. FT. OF TIRES.                                                                                             | N/A                                           | F1       | FIXTURE PLAN & NOTES                                                                  | 03/26/20      | 2 06/30/20                     | - / - / -         | 03/26/20      | -/-/-       | - / - / -                 | FP2                                                                                                                                          |
| SHOWROOM AREA<br>ACCESSORY AREA (OFFICE,RESTRO                                                          | 802 SF<br>DOMS) 531 SF                               | Tire Storage- On tread, in single and double row fixed stacks without tiers.                                                                   | solid shelves and 5                           | F2       | SHOWROOM FIXTURE PLAN & ELEVATIONS                                                    | 03/26/20      | 2 06/30/20                     | -/-/-             | 03/26/20      | -/-/-       | -/-/-                     |                                                                                                                                              |
| SERVICE AREA                                                                                            | 3,421 SF                                             | A FIRE PROTECTION SYSTEM AND FIRE ALARM SYSTEM WILL                                                                                            | BE PROVIDED.                                  |          |                                                                                       |               |                                |                   |               |             |                           |                                                                                                                                              |
| INVENTORY AREA<br>GROSS TOTAL                                                                           | <u>1,508 SF</u><br>6,262 SF                          |                                                                                                                                                |                                               |          | ARCHITECTURAL DRAWINGS                                                                |               |                                |                   |               |             |                           | FA1 I                                                                                                                                        |
|                                                                                                         |                                                      |                                                                                                                                                |                                               | A1       | METAL BUILDING PLAN & NOTES                                                           | 03/26/20      | 2 06/30/20                     | -/-/-             | 03/26/20      | -/-/-       | -/-/-                     | FA2 F                                                                                                                                        |
| Chapter 3 - OCCUPANCY CLASSIFICATION (MIXED                                                             | 0)                                                   | Chapter 10 - MEANS OF EGRESS                                                                                                                   |                                               |          | FLOOR PLAN & NOTES                                                                    | 03/26/20      | 2 06/30/20                     | -/-/-             | 03/26/20      | -/-/-       | -/-/-                     |                                                                                                                                              |
| 309.1 Occupancy Group M (Mercantile) - Showroo                                                          |                                                      | Occupant load: Table 1004.1.2,<br>Gross Floor Areas: 6.262 SF                                                                                  |                                               |          |                                                                                       |               | 2 06/30/20                     |                   |               | -/-/-       | -/-/-                     |                                                                                                                                              |
| 311.2 Occupancy Group S-1 (Moderate Hazard) -<br>311.2 Occupancy Group S-1 (Moderate Hazard) -          |                                                      | Showroom (Mercantile 802 SF/60 gross) = 14 occupants                                                                                           |                                               |          | ENLARGED PLAN DETAILS                                                                 | 03/26/20      |                                | -/-/-             | 03/26/20      |             |                           | FA3                                                                                                                                          |
|                                                                                                         |                                                      | Accessory (Break area & office 531 SF/150 gross) = 4 occupants<br>Service Area (3,421 SF/300 gross) = 12 occupants                             |                                               |          | REFLECTED CEILING & FINISH PLAN                                                       | 03/26/20      | 2 06/30/20                     | -/-/-             | 03/26/20      | -/-/-       | -/-/-                     | FA4                                                                                                                                          |
| Chapter 5- GENERAL BUILDING HEIGHTS AND BU                                                              | ILDING AREAS                                         | Inventory (Storage 1,508 SF/300 gross) = 12 occupants                                                                                          |                                               | A3       | ROOF PLAN & DETAILS                                                                   | 03/26/20      | 2 06/30/20                     | -/-/-             | 03/26/20      | -/-/-       | -/-/-                     | _                                                                                                                                            |
| Table 504.3: Construction Type V-B                                                                      | b = c + b = c + c + c + c + c + c + c + c + c + c    | TOTAL OCCUPANTS for means of egress = 35 occupants                                                                                             |                                               | A4       | EXTERIOR ELEVATIONS & DETAILS                                                         | 03/26/20      | 2 06/30/20                     | -/-/-             | 03/26/20      | -/-/-       | -/-/-                     |                                                                                                                                              |
| Group M - Allowable area = 36,000 SF, Allowable<br>Group S-1 - Allowable area = 36,000 SF, Allowable    |                                                      |                                                                                                                                                |                                               | A5       | BUILDING SECTIONS & DETAILS                                                           | 03/26/20      | 2 06/30/20                     | -/-/-             | 03/26/20      | -/-/-       | -/-/-                     | BA1                                                                                                                                          |
| Provided: , 1 story height                                                                              | -                                                    | Egress width: 1005.3.2,<br>Egress width @ grade level doors = 0.20" per occupant, 35 occupants                                                 | s X 0.20 = 7" of                              | A5.1     | WALL SECTIONS                                                                         | 03/26/20      | 1 04/16/20                     | -/-/-             | 03/26/20      | -/-/-       | -/-/-                     | BA2                                                                                                                                          |
| 6,262 SF 23'-8"                                                                                         |                                                      | egress width required                                                                                                                          |                                               | A6       | WALL SECTIONS & DETAILS                                                               | 03/26/20      | 2 06/30/20                     | -/-/-             | 03/26/20      | -/-/-       | -/-/-                     | BA3 I                                                                                                                                        |
| Chapter 6 - TYPES OF CONSTRUCTION                                                                       |                                                      | Provided exit width - (3) doors = 111" (#01, #07, #16)                                                                                         |                                               |          | TRASH/TIRE ENCLOSURE DETAILS                                                          | 03/26/20      | 2 06/30/20                     | -/-/-             | 03/26/20      | -/-/-       | -/-/-                     |                                                                                                                                              |
| 602.5 Type V-B<br>Table 601 - Type V-B- Groups M & S-1                                                  |                                                      | Chapter 11- ACCESSIBILITY                                                                                                                      |                                               | A0.1     | INTERIOR ELEVS, SECTIONS & DETAILS                                                    | 03/26/20      | 2 06/30/20                     | -/-/-             | 03/26/20      | -/-/-       | -/-/-                     | +                                                                                                                                            |
| Structural Frame:                                                                                       | 0 hour rating                                        | 1103.2.9 - Equipment spaces frequented only by personnel for mainte<br>of equipment are not required to be accessible.                         | nance, repair or monitoring                   |          |                                                                                       |               |                                |                   |               |             |                           | +                                                                                                                                            |
| Floor and Roof Construction:<br>Exterior Bearing Walls:                                                 | 0 hour rating<br>0 hour rating                       | 1104.1- Accessible routes within the site shall be provided from public                                                                        |                                               | A8       | ROOM FINISH & DOOR SCHEDULES                                                          | 03/26/20      | 2 06/30/20                     | -/-/-             | 03/26/20      | -/-/-       | -/-/-                     | ╉──┼                                                                                                                                         |
| ·                                                                                                       | Ğ                                                    | accessible parking, accessible passenger loading zones; and public si<br>accessible building entrance served.                                  | treets or sidewalks to the                    |          | ERRED SHOP DRAIWNG SUBMITTAL                                                          | \$            |                                |                   |               |             |                           | M1                                                                                                                                           |
| Table 602 -Type V-B - Exterior wall based on fire s                                                     | separation distance: All sides >10,- 0 hour rating   | 1104.3.1- Employee work areas. Common use Circulation paths withir                                                                             | n employee work areas                         |          | FOLLOWING SUBMITTALS ARE TO BE SUBMIT                                                 |               |                                |                   |               |             |                           | M2                                                                                                                                           |
| Chapter 7 - FIRE RATED CONSTRUCTION                                                                     |                                                      | shall be accessible.<br>1105.1- Public Entrances, At least 60 percent of all public entrances sl                                               | hall be accessible.                           |          | THE AUTHORITY HAVING JURISDICTION FOR AP                                              |               |                                |                   |               |             |                           | M3                                                                                                                                           |
| 705.2.2 Projections from walls of Type V Construc                                                       |                                                      | Table 1106.1 - Accessible parking - 1 per 25 spaces.                                                                                           |                                               |          | NSTALLATION. SUBMITTALS ARE TO BE SIGNED<br>INSED IN THE STATE OF MISSOURI OR AS REQU |               |                                |                   |               |             |                           |                                                                                                                                              |
| 720.2 Concealed insulation materials shall have a<br>smoke-developed index of not more than 450.        | a flame spread index of not more than 25 and a       | Chapter 12 - INTERIOR ENVIRONMENT                                                                                                              |                                               |          | CIFICATIONS.                                                                          |               | ANJ. KEFEK                     |                   |               |             |                           |                                                                                                                                              |
| shoke-developed index of not more than 450.                                                             |                                                      | Ventilation and Temperature control shall conform to the IM0<br>1209.2.1 Toilet room floors shall have smooth, hard, nonabsorbent su           |                                               | COPI     | ES SUBMITTALS                                                                         |               |                                |                   |               |             |                           | P1                                                                                                                                           |
|                                                                                                         |                                                      | upward onto the walls at least 4".                                                                                                             |                                               |          |                                                                                       |               |                                |                   |               |             |                           | P2                                                                                                                                           |
|                                                                                                         |                                                      | 1209.2.2 Walls within 2 feet of urinals and water closets shall have a s<br>nonabsorbent surface to 4 feet above the floor, and except fo      |                                               | 3        | FIRE ALARM                                                                            |               |                                |                   |               |             |                           | P3 /                                                                                                                                         |
|                                                                                                         |                                                      | materials used in such walls shall be of a type that is not adv                                                                                |                                               | 3        | FIRE PROTECTION                                                                       |               |                                |                   |               |             |                           |                                                                                                                                              |
|                                                                                                         |                                                      | moisture.<br>Accessories such as grab bars, towel dispensers, T.P. dispe                                                                       | ensers, etc. provided on or                   |          |                                                                                       |               |                                |                   |               |             |                           | P4                                                                                                                                           |
|                                                                                                         |                                                      | in walls, shall be installed and sealed to protect structural ele                                                                              |                                               |          |                                                                                       |               |                                |                   |               |             |                           | P5 I                                                                                                                                         |
|                                                                                                         | CEN                                                  | ERAL NOTES                                                                                                                                     |                                               | 4 /01    |                                                                                       |               |                                |                   |               |             |                           | P6                                                                                                                                           |
|                                                                                                         | GEIN                                                 | ERAL NOTES                                                                                                                                     |                                               |          | DENSGLASS GOLD IS AN ACCEPTED<br>1/2" EXTERIOR GRADE PLYWOOD.                         | APPROVEL      | ) ALTERNATE                    |                   |               |             |                           |                                                                                                                                              |
| 1. ALL ITEMS SHALL FULLY COMPLY WITH IBC                                                                | 6. THE OWNER WILL EMPLOY TI                          |                                                                                                                                                | -                                             |          | IZ EXTENSION GRADE FETWOOD.                                                           |               |                                |                   |               |             |                           |                                                                                                                                              |
| ACCESSIBILITY GUIDELINES SECTION 1101.2<br>ACCESSIBLE BUILDINGS: NEW CONSTRUCTION                       | MORE SPECIAL INSPECTORS<br>N INSPECTIONS DURING CONS |                                                                                                                                                |                                               |          |                                                                                       |               |                                |                   |               |             |                           | E1                                                                                                                                           |
|                                                                                                         | REQUIRED SPECIAL INSPECT                             | TON ITEMS. WEEKS BEFORE TURNOVER FOR GC                                                                                                        |                                               |          |                                                                                       |               |                                |                   |               |             |                           | E2                                                                                                                                           |
| 2. THE CONTRACTOR SHALL BE RESPONSIBLE F<br>FIELD VERIFICATION OF THE CONTRACT DOCU                     |                                                      | FIELD CHANGE ORDER.<br>ED ON THIS PROJECT                                                                                                      |                                               |          |                                                                                       |               |                                |                   |               |             |                           | E3                                                                                                                                           |
| THE OWNER SHALL BE NOTIFIED OF ANY                                                                      | BASED ON EXCEPTION 4 OF 1                            | THE 2018 INTERNATIONAL                                                                                                                         |                                               |          |                                                                                       |               |                                |                   |               |             |                           | E4                                                                                                                                           |
| UNFORESEEN CONDITIONS WHICH MAY AFFEC<br>PROGRESS OR COST OF WORK PERFORMED.                            | CT ENERGY CONSERVATION CO<br>DOORS THAT OPEN DIRECTL |                                                                                                                                                |                                               |          |                                                                                       |               |                                |                   |               |             |                           | E5                                                                                                                                           |
|                                                                                                         | THAN 3,000 SQUARE FEET IN                            |                                                                                                                                                |                                               |          |                                                                                       |               |                                |                   |               |             |                           | [ <sup>_0</sup>                                                                                                                              |
| <ol> <li>FIRE EXTINGUISHERS SHALL BE LOCATED PER<br/>DIRECTION OF FIRE DEPARTMENT. REFER GET</li> </ol> |                                                      |                                                                                                                                                |                                               |          |                                                                                       |               |                                |                   |               |             |                           | <b> </b> +                                                                                                                                   |
| NOTE #4 AND SHEET LS1 FOR REQUIRED F.E.                                                                 | a. APPROVAL OF SPRINKLER                             |                                                                                                                                                |                                               |          |                                                                                       |               |                                |                   |               |             |                           | ESL1                                                                                                                                         |
| LOCATIONS.                                                                                              | BY BRIDGESTONE CONSTRUC                              | CHON MANAGER.                                                                                                                                  |                                               |          |                                                                                       |               |                                |                   |               |             |                           |                                                                                                                                              |
| 4. G.C. SHALL PROVIDE, INSTALL AND CERTIFY (4                                                           |                                                      |                                                                                                                                                |                                               |          |                                                                                       |               |                                |                   |               |             |                           |                                                                                                                                              |
| CHEMICAL (A, B, C) @ 10 lbs. FIRE EXTINGUISH<br>LOCATE 1 SALES, 1 BREAK AREA, 1 INVENTOR                |                                                      | HE OVERHEAD DOOR.                                                                                                                              |                                               |          |                                                                                       |               |                                |                   |               |             |                           |                                                                                                                                              |
| DOOR TO SERVICE (INVENTORY SIDE), AND 1 S                                                               | SERVICE c. FIRE SPRINKLER TEST PIPE                  |                                                                                                                                                |                                               |          |                                                                                       |               |                                |                   |               |             |                           | SUBO                                                                                                                                         |
| AT DOOR TO INVENTORY (SERVICE SIDE). MIN<br>AMOUNT OF FIRE EXTINGUISHERS WILL BE RE                     |                                                      | I OUT OF OTHER TYPE                                                                                                                            |                                               |          |                                                                                       |               |                                |                   |               |             |                           | • T<br>• T                                                                                                                                   |
| WHETHER OR NOT CODE REQUIRES. IF CODE                                                                   |                                                      |                                                                                                                                                |                                               |          |                                                                                       |               |                                |                   |               |             |                           |                                                                                                                                              |
| REQUIRES MORE THAN STATED HEREIN, G.C.<br>FURNISH AND INSTALL THE ADDITIONAL REQU                       |                                                      |                                                                                                                                                |                                               |          |                                                                                       |               |                                |                   |               |             |                           | ALL F                                                                                                                                        |
|                                                                                                         | SPRINKLER MONITORING.                                |                                                                                                                                                |                                               |          |                                                                                       |               |                                |                   |               |             |                           |                                                                                                                                              |
| 5. ALL SIGNAGE, SHELVING, AND ALARMS SHALL<br>DEFERRED SUBMITTALS UNDER SEPARATE PE                     |                                                      | D PIPING ARE TO BE                                                                                                                             |                                               |          |                                                                                       |               |                                |                   |               |             | <u>^</u>                  | $+ \cdots$                                                                                                                                   |
| SUBMISSION.                                                                                             | ROUTED OUT THRU SERVICE                              |                                                                                                                                                |                                               |          |                                                                                       |               |                                |                   |               |             | }                         | <u>.</u>                                                                                                                                     |
|                                                                                                         |                                                      |                                                                                                                                                |                                               |          |                                                                                       |               |                                |                   |               |             | {                         |                                                                                                                                              |
|                                                                                                         |                                                      |                                                                                                                                                |                                               |          |                                                                                       |               |                                |                   |               |             | {                         |                                                                                                                                              |
|                                                                                                         |                                                      |                                                                                                                                                |                                               |          |                                                                                       |               |                                |                   |               |             | Í                         |                                                                                                                                              |
|                                                                                                         | RCHITECTURAL CONTACT:                                | STRUCTURAL:                                                                                                                                    | FIRE PROTECTION                               |          | FIRE ALARM/BURGLAR ALARM:                                                             |               | MECHANICAL/F                   |                   |               |             | TENANT CO                 |                                                                                                                                              |
|                                                                                                         | GA DESIGN GROUP, P.C.                                | WALLACE ENGINEERING - STRUCTURAL CONSULTANTS, INC.                                                                                             | CODE CONSULTANTS, INC.                        |          | CODE CONSULTANTS, INC.                                                                |               | ACERTUS CON                    |                   | OUP, LLC      |             | BRIDGESTO                 |                                                                                                                                              |
|                                                                                                         | ULIVIA GOOD<br>437 SOUTH BOULDER AVE, SUITE 550      | CARRIE JOHNSON<br>MO STATE CERTIFICATE OF AUTHORITY #001268                                                                                    | WILLIAM B. SMITH<br>MO ST. CERTIFICATE OF AUT | [HORITY· | JACOB P. HEMKE<br>: #000419 MO ST. CERTIFICATE OF AUTHOR                              | RITY: #000419 | RANDALL A. NE<br>14817 WEST 95 |                   |               |             | BRANT HEFI<br>200 4TH AVE |                                                                                                                                              |
|                                                                                                         | ULSA, TULSA COUNTY, OK 74119                         | 123 N. MARTIN LUTHER KING JR. BLVD.                                                                                                            | 2043 WOODLAND PARKWAY.                        |          |                                                                                       |               | LENEXA, JOHN                   |                   | Y, KS 66215   | ;           | NASHVILLE,                |                                                                                                                                              |
|                                                                                                         | PHONE: 918.587.8600                                  | TULSA, TULSA COUNTY, OK 74103                                                                                                                  | ST. LOUIS, ST. LOUIS COUNTY                   |          | 143 ST. LOUIS, ST. LOUIS COUNTY, M                                                    |               | PHONE: 913.322                 |                   | -             |             | PHONE: 615                |                                                                                                                                              |
|                                                                                                         |                                                      | PHONE: 918.584.5858<br>FAX: 918.584.8689                                                                                                       | PHONE: 314.991.2633                           |          | PHONE: 314.991.2633                                                                   |               | FAX: 913.322.51                | 55                |               |             |                           |                                                                                                                                              |
|                                                                                                         |                                                      | TAA. 310.304.0003                                                                                                                              | 1                                             |          |                                                                                       |               | 1                              |                   |               |             | 1                         |                                                                                                                                              |