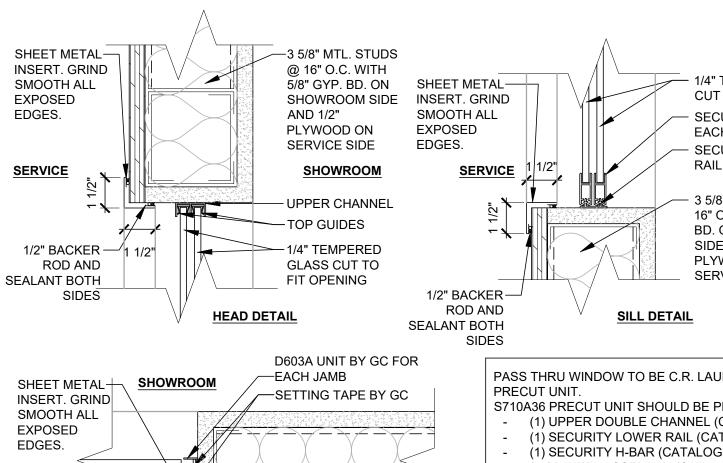

|







| GOV | ERNING BUILDING CODE: 2018 INTERNATIONAL BUILDING CODE (IBC)   |                       |
|-----|----------------------------------------------------------------|-----------------------|
| 1.  | ROOF DEAD LOADS                                                |                       |
|     | A. FRAMING AND ROOF PANEL WEIGHT                               | BY BLDG. MFR.         |
|     | B. OTHER DEAD LOAD                                             | =8 PSF                |
| 2.  | MINIMUM ROOF LIVE LOADS, Lr                                    | = 20.0 PSF            |
| 3.  | ROOF SNOW LOADS, S                                             |                       |
|     | A. GROUND SNOW LOAD, Pg                                        | = 20 PSF              |
|     | B. SNOW EX