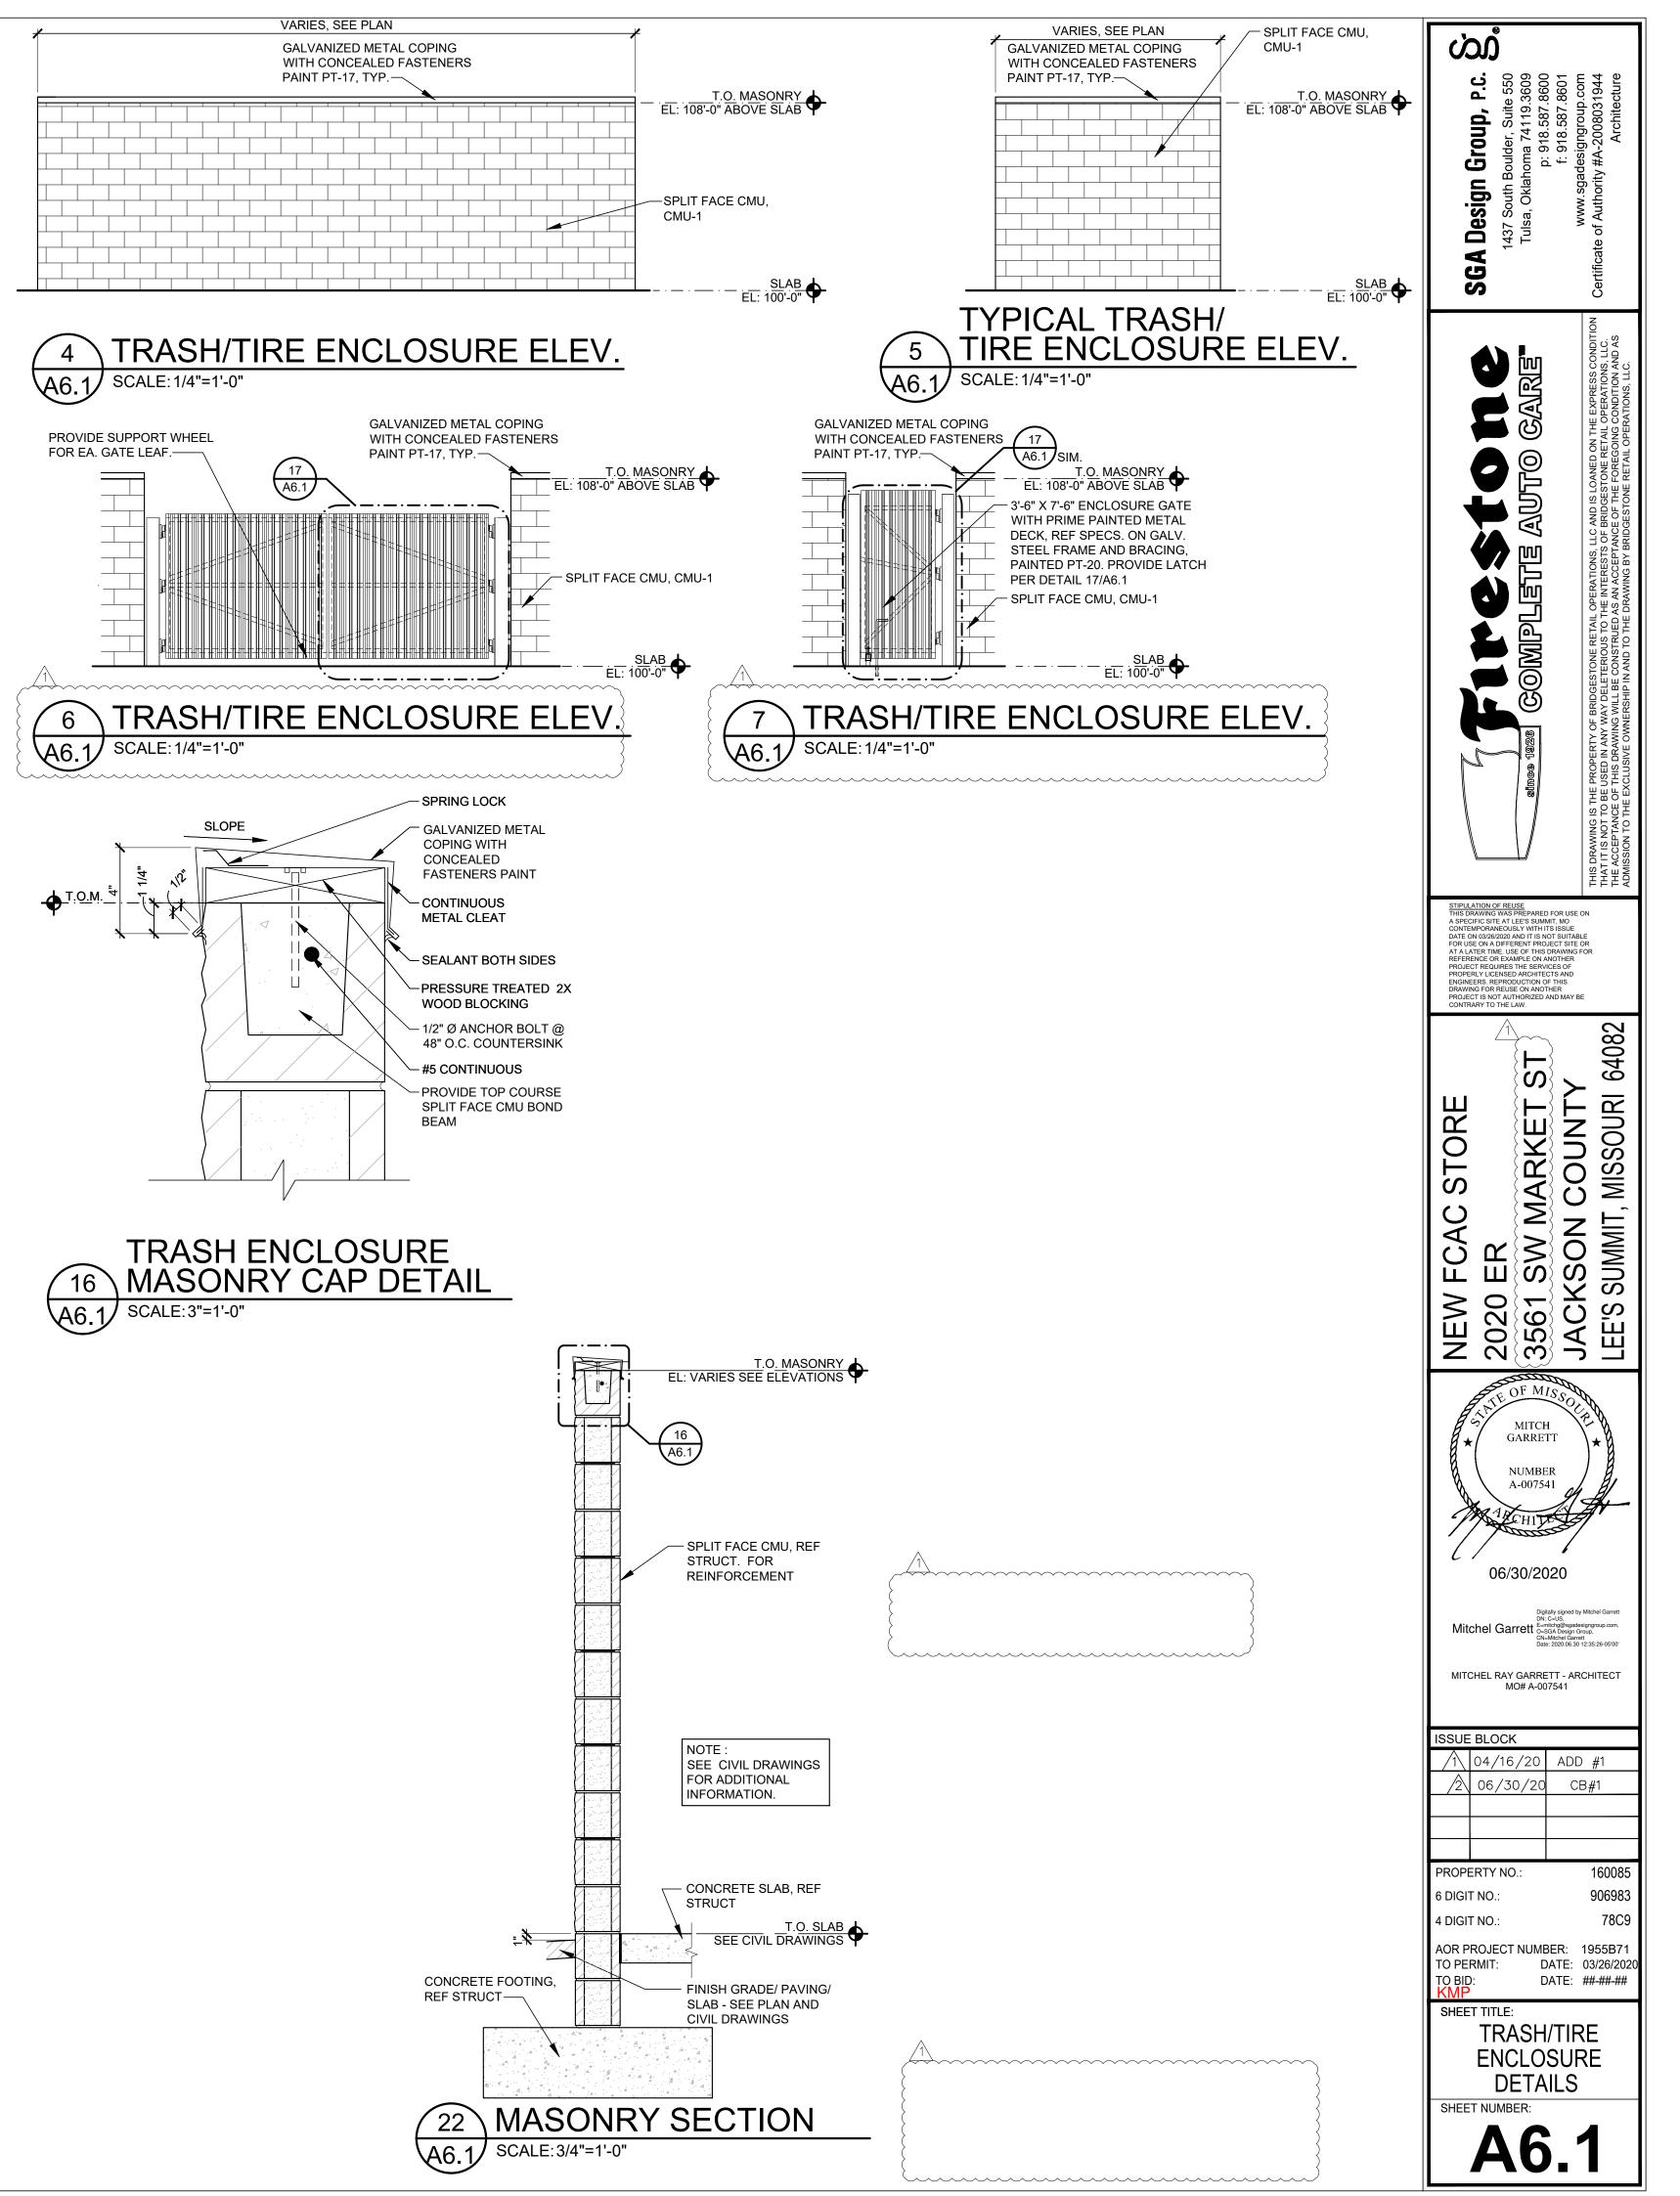

| CODE DATA SUMMAR                                                                                        | Y                                                    |                                                                                                                                                |                                               |          | BUILDING DRAWING IND                                                                  | )EX           |                                | PUBL              | LICATI        | ON II       | NDEX                      | E                                                                                                                                            |
|---------------------------------------------------------------------------------------------------------|------------------------------------------------------|------------------------------------------------------------------------------------------------------------------------------------------------|-----------------------------------------------|----------|---------------------------------------------------------------------------------------|---------------|--------------------------------|-------------------|---------------|-------------|---------------------------|----------------------------------------------------------------------------------------------------------------------------------------------|
|                                                                                                         |                                                      | Chapter 9 - FIRE PROTECTION SYSTEM                                                                                                             |                                               | SHT.     | TITLE                                                                                 | DWG.<br>DATE  | REV. REV.<br>NO. DATE          | FOR LEASE<br>DOC. | FOR<br>PERMIT | FOR<br>BIDS | FOR<br>CONST.             | SHT.                                                                                                                                         |
| APPLICABLE CODES<br>2018 INTERNATIONAL BUILDING CODE (IBC                                               | $\sim$                                               | 903.2.9.1- Group S-1- Repair Garages- An automatic sprinkler system                                                                            |                                               |          | GENERAL INFORMATION (FOR REFERENCE)                                                   |               |                                |                   |               |             |                           |                                                                                                                                              |
| 2018 INTERNATIONAL BOILDING CODE (IBC<br>2018 INTERNATIONAL MECHANICAL CODE                             |                                                      | throughout all buildings used as repair garages in accordance with Se<br>1. Buildings having two or more stories above grade plan, includ      |                                               |          | TITLE SHEET                                                                           | 03/26/20      | 2 06/30/20                     | -/-/-             | 03/26/20      | -/-/-       | -/-/-                     | <u><u></u><u></u><u></u><u></u><u></u><u></u><u></u><u></u><u></u><u></u><u></u><u></u><u></u><u></u><u></u><u></u><u></u><u></u><u></u></u> |
| 2018 INTERNATIONAL PLUMBING CODE (IF<br>2017 NATIONAL ELECTRICAL CODE (NEC)                             | PC)                                                  | a fire area containing a repair garage exceeding 10,000 square                                                                                 | feet. N/A                                     |          | GENERAL INFORMATION                                                                   | 03/26/20      | 1 04/16/20                     | -/-/-             | 03/26/20      | -/-/-       | -/-/-                     |                                                                                                                                              |
| 2018 INTERNATIONAL ENERGY CONSERVA                                                                      |                                                      | 2. Buildings not more than one story above grade plane, with a a repair garage exceeding 12,000 square feet.                                   | fire area containing N/A                      | N1       |                                                                                       |               | 1 04/16/20                     | -/-/-             |               |             | -/-/-                     | S2 F                                                                                                                                         |
| 2018 INTERNATIONAL FIRE CODE (IFC) NF<br>ANSI A117.1 - 2017                                             | PA                                                   | 3. Buildings with repair garages servicing vehicles parked in bas                                                                              |                                               | LS1      |                                                                                       | 03/26/20      |                                |                   | 03/26/20      | -/-/-       |                           | S3 I                                                                                                                                         |
|                                                                                                         |                                                      | <ol> <li>A group S-1 fire area used for repair of commercial motor vel<br/>fire area exceeds 5,000 square feet.</li> </ol>                     | nicles where the N/A                          | PSL1     | PHOTOMETRIC SITE LIGHTING                                                             | 03/26/20      | 1 04/16/20                     | -/-/-             | 03/26/20      | -/-/-       | -/-/-                     |                                                                                                                                              |
| BUILDING INFORMATION (2020 ER-LAY)                                                                      |                                                      | 903.2.9.2 - Bulk storage of tires. Buildings and structures where the ar tires exceed 20,000 cubic feet shall be equipped throughout with an a |                                               |          |                                                                                       |               |                                |                   |               |             |                           |                                                                                                                                              |
| ONE STORY METAL BUILDING, MERCHANE                                                                      | /                                                    | system in accordance with Section 903.3.1.1.                                                                                                   |                                               |          | STORE PLANNING (FOR REFERENCE)                                                        |               |                                |                   | <u> </u>      |             |                           | FP1                                                                                                                                          |
| INCIDENTAL STORAGE AREA.                                                                                |                                                      | Proposed tire storage = < 20,000 CU. FT. OF TIRES.                                                                                             | N/A                                           | F1       | FIXTURE PLAN & NOTES                                                                  | 03/26/20      | 2 06/30/20                     | - / - / -         | 03/26/20      | -/-/-       | - / - / -                 | FP2                                                                                                                                          |
| SHOWROOM AREA<br>ACCESSORY AREA (OFFICE,RESTRO                                                          | 802 SF<br>DOMS) 531 SF                               | Tire Storage- On tread, in single and double row fixed stacks without tiers.                                                                   | solid shelves and 5                           | F2       | SHOWROOM FIXTURE PLAN & ELEVATIONS                                                    | 03/26/20      | 2 06/30/20                     | -/-/-             | 03/26/20      | -/-/-       | -/-/-                     |                                                                                                                                              |
| SERVICE AREA                                                                                            | 3,421 SF                                             | A FIRE PROTECTION SYSTEM AND FIRE ALARM SYSTEM WILL                                                                                            | BE PROVIDED.                                  |          |                                                                                       |               |                                |                   |               |             |                           |                                                                                                                                              |
| INVENTORY AREA<br>GROSS TOTAL                                                                           | <u>1,508 SF</u><br>6,262 SF                          |                                                                                                                                                |                                               |          | ARCHITECTURAL DRAWINGS                                                                |               |                                |                   |               |             |                           | FA1 I                                                                                                                                        |
|                                                                                                         |                                                      |                                                                                                                                                |                                               | A1       | METAL BUILDING PLAN & NOTES                                                           | 03/26/20      | 2 06/30/20                     | -/-/-             | 03/26/20      | -/-/-       | -/-/-                     | FA2 F                                                                                                                                        |
| Chapter 3 - OCCUPANCY CLASSIFICATION (MIXED                                                             | 0)                                                   | Chapter 10 - MEANS OF EGRESS                                                                                                                   |                                               |          | FLOOR PLAN & NOTES                                                                    | 03/26/20      | 2 06/30/20                     | -/-/-             | 03/26/20      | -/-/-       | -/-/-                     |                                                                                                                                              |
| 309.1 Occupancy Group M (Mercantile) - Showroo                                                          |                                                      | Occupant load: Table 1004.1.2,<br>Gross Floor Areas: 6.262 SF                                                                                  |                                               |          |                                                                                       |               | 2 06/30/20                     |                   |               | -/-/-       | -/-/-                     |                                                                                                                                              |
| 311.2 Occupancy Group S-1 (Moderate Hazard) -<br>311.2 Occupancy Group S-1 (Moderate Hazard) -          |                                                      | Showroom (Mercantile 802 SF/60 gross) = 14 occupants                                                                                           |                                               |          | ENLARGED PLAN DETAILS                                                                 | 03/26/20      |                                | -/-/-             | 03/26/20      |             |                           | FA3                                                                                                                                          |
|                                                                                                         |                                                      | Accessory (Break area & office 531 SF/150 gross) = 4 occupants<br>Service Area (3,421 SF/300 gross) = 12 occupants                             |                                               |          | REFLECTED CEILING & FINISH PLAN                                                       | 03/26/20      | 2 06/30/20                     | -/-/-             | 03/26/20      | -/-/-       | -/-/-                     | FA4                                                                                                                                          |
| Chapter 5- GENERAL BUILDING HEIGHTS AND BU                                                              | ILDING AREAS                                         | Inventory (Storage 1,508 SF/300 gross) = 12 occupants                                                                                          |                                               | A3       | ROOF PLAN & DETAILS                                                                   | 03/26/20      | 2 06/30/20                     | -/-/-             | 03/26/20      | -/-/-       | -/-/-                     | _                                                                                                                                            |
| Table 504.3: Construction Type V-B                                                                      | b = c + b = c + c + c + c + c + c + c + c + c + c    | TOTAL OCCUPANTS for means of egress = 35 occupants                                                                                             |                                               | A4       | EXTERIOR ELEVATIONS & DETAILS                                                         | 03/26/20      | 2 06/30/20                     | -/-/-             | 03/26/20      | -/-/-       | -/-/-                     |                                                                                                                                              |
| Group M - Allowable area = 36,000 SF, Allowable<br>Group S-1 - Allowable area = 36,000 SF, Allowable    |                                                      |                                                                                                                                                |                                               | A5       | BUILDING SECTIONS & DETAILS                                                           | 03/26/20      | 2 06/30/20                     | -/-/-             | 03/26/20      | -/-/-       | -/-/-                     | BA1                                                                                                                                          |
| Provided: , 1 story height                                                                              | -                                                    | Egress width: 1005.3.2,<br>Egress width @ grade level doors = 0.20" per occupant, 35 occupants                                                 | s X 0.20 = 7" of                              | A5.1     | WALL SECTIONS                                                                         | 03/26/20      | 1 04/16/20                     | -/-/-             | 03/26/20      | -/-/-       | -/-/-                     | BA2                                                                                                                                          |
| 6,262 SF 23'-8"                                                                                         |                                                      | egress width required                                                                                                                          |                                               | A6       | WALL SECTIONS & DETAILS                                                               | 03/26/20      | 2 06/30/20                     | -/-/-             | 03/26/20      | -/-/-       | -/-/-                     | BA3 I                                                                                                                                        |
| Chapter 6 - TYPES OF CONSTRUCTION                                                                       |                                                      | Provided exit width - (3) doors = 111" (#01, #07, #16)                                                                                         |                                               |          | TRASH/TIRE ENCLOSURE DETAILS                                                          | 03/26/20      | 2 06/30/20                     | -/-/-             | 03/26/20      | -/-/-       | -/-/-                     |                                                                                                                                              |
| 602.5 Type V-B<br>Table 601 - Type V-B- Groups M & S-1                                                  |                                                      | Chapter 11- ACCESSIBILITY                                                                                                                      |                                               | A0.1     | INTERIOR ELEVS, SECTIONS & DETAILS                                                    | 03/26/20      | 2 06/30/20                     | -/-/-             | 03/26/20      | -/-/-       | -/-/-                     | +                                                                                                                                            |
| Structural Frame:                                                                                       | 0 hour rating                                        | 1103.2.9 - Equipment spaces frequented only by personnel for mainte<br>of equipment are not required to be accessible.                         | nance, repair or monitoring                   |          |                                                                                       |               |                                |                   |               |             |                           | +                                                                                                                                            |
| Floor and Roof Construction:<br>Exterior Bearing Walls:                                                 | 0 hour rating<br>0 hour rating                       | 1104.1- Accessible routes within the site shall be provided from public                                                                        |                                               | A8       | ROOM FINISH & DOOR SCHEDULES                                                          | 03/26/20      | 2 06/30/20                     | -/-/-             | 03/26/20      | -/-/-       | -/-/-                     | ╉──┼                                                                                                                                         |
| ·                                                                                                       | Ğ                                                    | accessible parking, accessible passenger loading zones; and public si<br>accessible building entrance served.                                  | treets or sidewalks to the                    |          | ERRED SHOP DRAIWNG SUBMITTAL                                                          | \$            |                                |                   |               |             |                           | M1                                                                                                                                           |
| Table 602 -Type V-B - Exterior wall based on fire s                                                     | separation distance: All sides >10,- 0 hour rating   | 1104.3.1- Employee work areas. Common use Circulation paths withir                                                                             | n employee work areas                         |          | FOLLOWING SUBMITTALS ARE TO BE SUBMIT                                                 |               |                                |                   |               |             |                           | M2                                                                                                                                           |
| Chapter 7 - FIRE RATED CONSTRUCTION                                                                     |                                                      | shall be accessible.<br>1105.1- Public Entrances, At least 60 percent of all public entrances sl                                               | hall be accessible.                           |          | THE AUTHORITY HAVING JURISDICTION FOR AP                                              |               |                                |                   |               |             |                           | M3                                                                                                                                           |
| 705.2.2 Projections from walls of Type V Construc                                                       |                                                      | Table 1106.1 - Accessible parking - 1 per 25 spaces.                                                                                           |                                               |          | NSTALLATION. SUBMITTALS ARE TO BE SIGNED<br>INSED IN THE STATE OF MISSOURI OR AS REQU |               |                                |                   |               |             |                           |                                                                                                                                              |
| 720.2 Concealed insulation materials shall have a<br>smoke-developed index of not more than 450.        | a flame spread index of not more than 25 and a       | Chapter 12 - INTERIOR ENVIRONMENT                                                                                                              |                                               |          | CIFICATIONS.                                                                          |               | ANJ. KEFEK                     |                   |               |             |                           |                                                                                                                                              |
| shoke-developed index of not more than 450.                                                             |                                                      | Ventilation and Temperature control shall conform to the IM0<br>1209.2.1 Toilet room floors shall have smooth, hard, nonabsorbent su           |                                               | COPI     | ES SUBMITTALS                                                                         |               |                                |                   |               |             |                           | P1                                                                                                                                           |
|                                                                                                         |                                                      | upward onto the walls at least 4".                                                                                                             |                                               |          |                                                                                       |               |                                |                   |               |             |                           | P2                                                                                                                                           |
|                                                                                                         |                                                      | 1209.2.2 Walls within 2 feet of urinals and water closets shall have a s<br>nonabsorbent surface to 4 feet above the floor, and except fo      |                                               | 3        | FIRE ALARM                                                                            |               |                                |                   |               |             |                           | P3 /                                                                                                                                         |
|                                                                                                         |                                                      | materials used in such walls shall be of a type that is not adv                                                                                |                                               | 3        | FIRE PROTECTION                                                                       |               |                                |                   |               |             |                           |                                                                                                                                              |
|                                                                                                         |                                                      | moisture.<br>Accessories such as grab bars, towel dispensers, T.P. dispe                                                                       | ensers, etc. provided on or                   |          |                                                                                       |               |                                |                   |               |             |                           | P4                                                                                                                                           |
|                                                                                                         |                                                      | in walls, shall be installed and sealed to protect structural ele                                                                              |                                               |          |                                                                                       |               |                                |                   |               |             |                           | P5 I                                                                                                                                         |
|                                                                                                         | CEN                                                  | ERAL NOTES                                                                                                                                     |                                               | 4 /01    |                                                                                       |               |                                |                   |               |             |                           | P6                                                                                                                                           |
|                                                                                                         | GEIN                                                 | ERAL NOTES                                                                                                                                     |                                               |          | DENSGLASS GOLD IS AN ACCEPTED<br>1/2" EXTERIOR GRADE PLYWOOD.                         | APPROVEL      | ) ALTERNATE                    |                   |               |             |                           |                                                                                                                                              |
| 1. ALL ITEMS SHALL FULLY COMPLY WITH IBC                                                                | 6. THE OWNER WILL EMPLOY TI                          |                                                                                                                                                | -                                             |          | IZ EXTENSION GRADE FETWOOD.                                                           |               |                                |                   |               |             |                           |                                                                                                                                              |
| ACCESSIBILITY GUIDELINES SECTION 1101.2<br>ACCESSIBLE BUILDINGS: NEW CONSTRUCTION                       | MORE SPECIAL INSPECTORS<br>N INSPECTIONS DURING CONS |                                                                                                                                                |                                               |          |                                                                                       |               |                                |                   |               |             |                           | E1                                                                                                                                           |
|                                                                                                         | REQUIRED SPECIAL INSPECT                             | TON ITEMS. WEEKS BEFORE TURNOVER FOR GC                                                                                                        |                                               |          |                                                                                       |               |                                |                   |               |             |                           | E2                                                                                                                                           |
| 2. THE CONTRACTOR SHALL BE RESPONSIBLE F<br>FIELD VERIFICATION OF THE CONTRACT DOCU                     |                                                      | FIELD CHANGE ORDER.<br>ED ON THIS PROJECT                                                                                                      |                                               |          |                                                                                       |               |                                |                   |               |             |                           | E3                                                                                                                                           |
| THE OWNER SHALL BE NOTIFIED OF ANY                                                                      | BASED ON EXCEPTION 4 OF 1                            | THE 2018 INTERNATIONAL                                                                                                                         |                                               |          |                                                                                       |               |                                |                   |               |             |                           | E4                                                                                                                                           |
| UNFORESEEN CONDITIONS WHICH MAY AFFEC<br>PROGRESS OR COST OF WORK PERFORMED.                            | CT ENERGY CONSERVATION CO<br>DOORS THAT OPEN DIRECTL |                                                                                                                                                |                                               |          |                                                                                       |               |                                |                   |               |             |                           | E5                                                                                                                                           |
|                                                                                                         | THAN 3,000 SQUARE FEET IN                            |                                                                                                                                                |                                               |          |                                                                                       |               |                                |                   |               |             |                           | [ <sup>_0</sup>                                                                                                                              |
| <ol> <li>FIRE EXTINGUISHERS SHALL BE LOCATED PER<br/>DIRECTION OF FIRE DEPARTMENT. REFER GET</li> </ol> |                                                      |                                                                                                                                                |                                               |          |                                                                                       |               |                                |                   |               |             |                           | <b> </b> +                                                                                                                                   |
| NOTE #4 AND SHEET LS1 FOR REQUIRED F.E.                                                                 | a. APPROVAL OF SPRINKLER                             |                                                                                                                                                |                                               |          |                                                                                       |               |                                |                   |               |             |                           | ESL1                                                                                                                                         |
| LOCATIONS.                                                                                              | BY BRIDGESTONE CONSTRUC                              | CHON MANAGER.                                                                                                                                  |                                               |          |                                                                                       |               |                                |                   |               |             |                           |                                                                                                                                              |
| 4. G.C. SHALL PROVIDE, INSTALL AND CERTIFY (4                                                           |                                                      |                                                                                                                                                |                                               |          |                                                                                       |               |                                |                   |               |             |                           |                                                                                                                                              |
| CHEMICAL (A, B, C) @ 10 lbs. FIRE EXTINGUISH<br>LOCATE 1 SALES, 1 BREAK AREA, 1 INVENTOR                |                                                      | HE OVERHEAD DOOR.                                                                                                                              |                                               |          |                                                                                       |               |                                |                   |               |             |                           |                                                                                                                                              |
| DOOR TO SERVICE (INVENTORY SIDE), AND 1 S                                                               | SERVICE c. FIRE SPRINKLER TEST PIPE                  |                                                                                                                                                |                                               |          |                                                                                       |               |                                |                   |               |             |                           | SUBO                                                                                                                                         |
| AT DOOR TO INVENTORY (SERVICE SIDE). MIN<br>AMOUNT OF FIRE EXTINGUISHERS WILL BE RE                     |                                                      | I OUT OF OTHER TYPE                                                                                                                            |                                               |          |                                                                                       |               |                                |                   |               |             |                           | • T<br>• T                                                                                                                                   |
| WHETHER OR NOT CODE REQUIRES. IF CODE                                                                   |                                                      |                                                                                                                                                |                                               |          |                                                                                       |               |                                |                   |               |             |                           |                                                                                                                                              |
| REQUIRES MORE THAN STATED HEREIN, G.C.<br>FURNISH AND INSTALL THE ADDITIONAL REQU                       |                                                      |                                                                                                                                                |                                               |          |                                                                                       |               |                                |                   |               |             |                           | ALL F                                                                                                                                        |
|                                                                                                         | SPRINKLER MONITORING.                                |                                                                                                                                                |                                               |          |                                                                                       |               |                                |                   |               |             |                           |                                                                                                                                              |
| 5. ALL SIGNAGE, SHELVING, AND ALARMS SHALL<br>DEFERRED SUBMITTALS UNDER SEPARATE PE                     |                                                      | D PIPING ARE TO BE                                                                                                                             |                                               |          |                                                                                       |               |                                |                   |               |             | <u>^</u>                  | $+ \cdots$                                                                                                                                   |
| SUBMISSION.                                                                                             | ROUTED OUT THRU SERVICE                              |                                                                                                                                                |                                               |          |                                                                                       |               |                                |                   |               |             | }                         | <u>.</u>                                                                                                                                     |
|                                                                                                         |                                                      |                                                                                                                                                |                                               |          |                                                                                       |               |                                |                   |               |             | {                         |                                                                                                                                              |
|                                                                                                         |                                                      |                                                                                                                                                |                                               |          |                                                                                       |               |                                |                   |               |             | {                         |                                                                                                                                              |
|                                                                                                         |                                                      |                                                                                                                                                |                                               |          |                                                                                       |               |                                |                   |               |             | Í                         |                                                                                                                                              |
|                                                                                                         | RCHITECTURAL CONTACT:                                | STRUCTURAL:                                                                                                                                    | FIRE PROTECTION                               |          | FIRE ALARM/BURGLAR ALARM:                                                             |               | MECHANICAL/F                   |                   |               |             | TENANT CO                 |                                                                                                                                              |
|                                                                                                         | GA DESIGN GROUP, P.C.                                | WALLACE ENGINEERING - STRUCTURAL CONSULTANTS, INC.                                                                                             | CODE CONSULTANTS, INC.                        |          | CODE CONSULTANTS, INC.                                                                |               | ACERTUS CON                    |                   | OUP, LLC      |             | BRIDGESTO                 |                                                                                                                                              |
|                                                                                                         | ULIVIA GOOD<br>437 SOUTH BOULDER AVE, SUITE 550      | CARRIE JOHNSON<br>MO STATE CERTIFICATE OF AUTHORITY #001268                                                                                    | WILLIAM B. SMITH<br>MO ST. CERTIFICATE OF AUT | [HORITY· | JACOB P. HEMKE<br>: #000419 MO ST. CERTIFICATE OF AUTHOR                              | RITY: #000419 | RANDALL A. NE<br>14817 WEST 95 |                   |               |             | BRANT HEFI<br>200 4TH AVE |                                                                                                                                              |
|                                                                                                         | ULSA, TULSA COUNTY, OK 74119                         | 123 N. MARTIN LUTHER KING JR. BLVD.                                                                                                            | 2043 WOODLAND PARKWAY.                        |          |                                                                                       |               | LENEXA, JOHN                   |                   | Y, KS 66215   | ;           | NASHVILLE,                |                                                                                                                                              |
|                                                                                                         | PHONE: 918.587.8600                                  | TULSA, TULSA COUNTY, OK 74103                                                                                                                  | ST. LOUIS, ST. LOUIS COUNTY                   |          | 143 ST. LOUIS, ST. LOUIS COUNTY, M                                                    |               | PHONE: 913.322                 |                   | -             |             | PHONE: 615                |                                                                                                                                              |
|                                                                                                         |                                                      | PHONE: 918.584.5858<br>FAX: 918.584.8689                                                                                                       | PHONE: 314.991.2633                           |          | PHONE: 314.991.2633                                                                   |               | FAX: 913.322.51                | 55                |               |             |                           |                                                                                                                                              |
|                                                                                                         |                                                      | TAA. 310.304.0003                                                                                                                              | 1                                             |          |                                                                                       |               | 1                              |                   |               |             | 1                         |                                                                                                                                              |