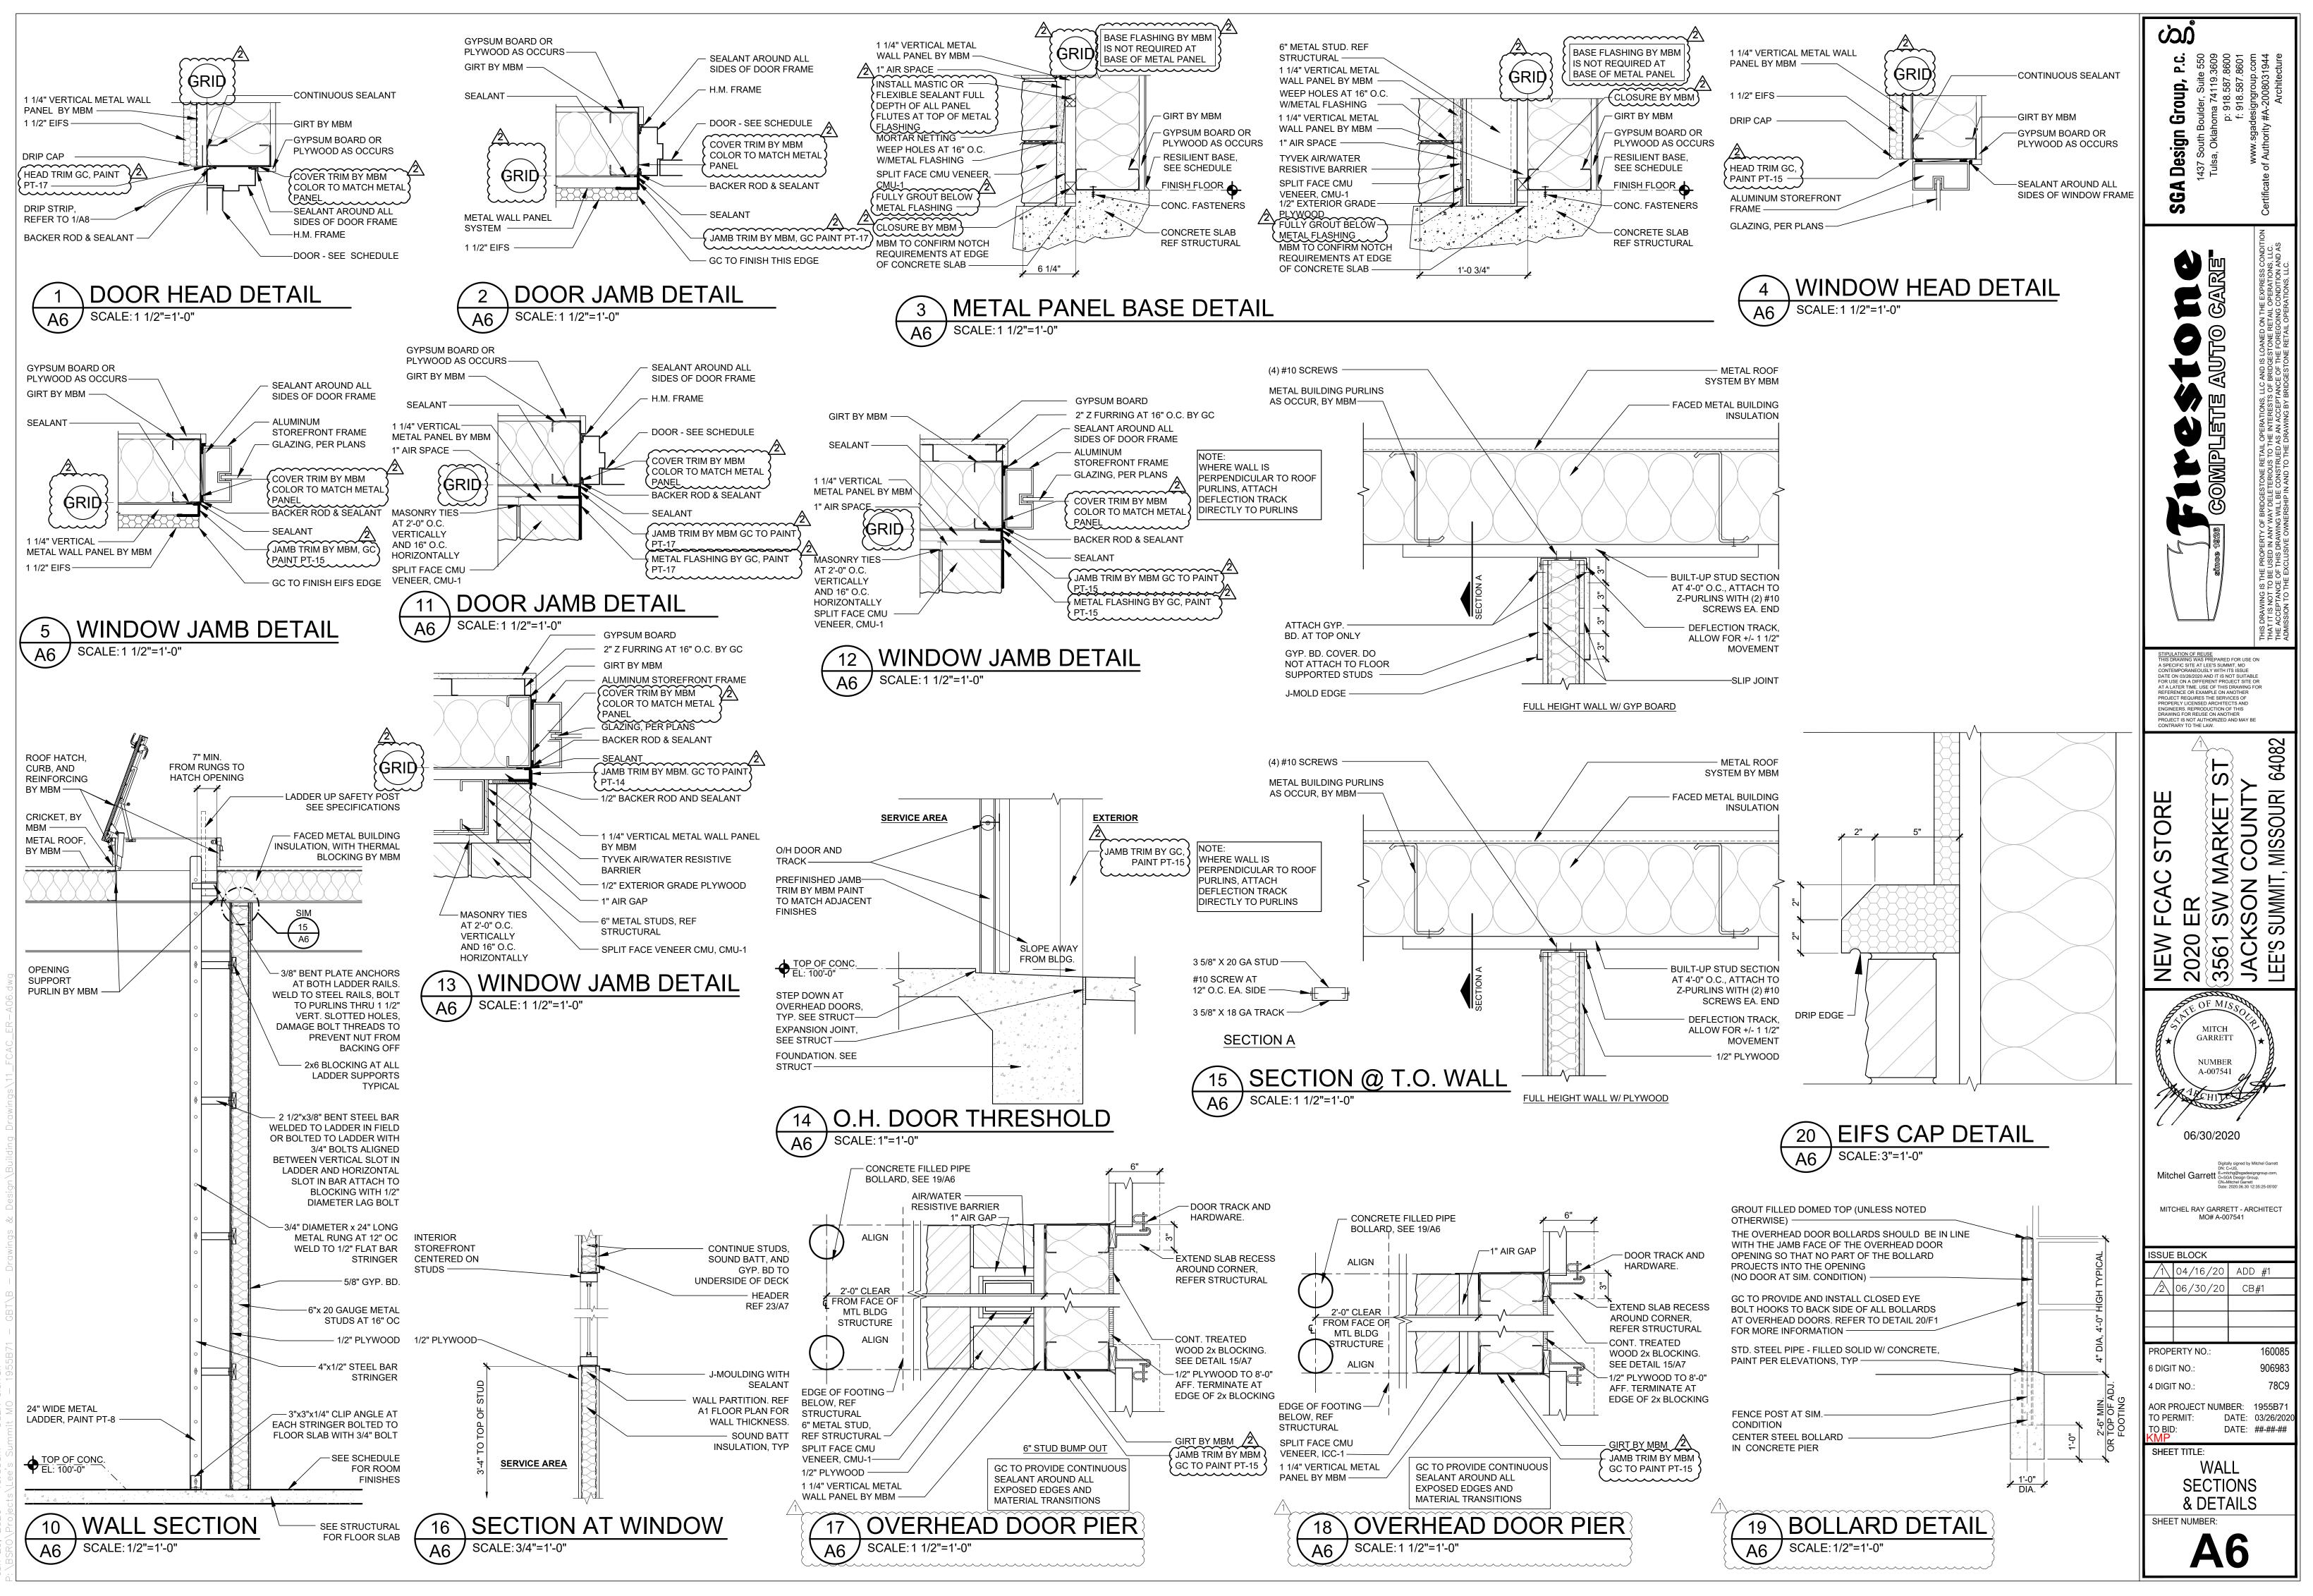

| CODE DATA SUMMAR                                                                                        | Y                                                    |                                                                                                                                                |                                               |          | BUILDING DRAWING IND                                                                  | )EX           |                                | PUBL              | LICATI        | ON II       | NDEX                      | E                                                                                                                                            |
|---------------------------------------------------------------------------------------------------------|------------------------------------------------------|------------------------------------------------------------------------------------------------------------------------------------------------|-----------------------------------------------|----------|---------------------------------------------------------------------------------------|---------------|--------------------------------|-------------------|---------------|-------------|---------------------------|----------------------------------------------------------------------------------------------------------------------------------------------|
|                                                                                                         |                                                      | Chapter 9 - FIRE PROTECTION SYSTEM                                                                                                             |                                               | SHT.     | TITLE                                                                                 | DWG.<br>DATE  | REV. REV.<br>NO. DATE          | FOR LEASE<br>DOC. | FOR<br>PERMIT | FOR<br>BIDS | FOR<br>CONST.             | SHT.                                                                                                                                         |
| APPLICABLE CODES<br>2018 INTERNATIONAL BUILDING CODE (IBC                                               | $\sim$                                               | 903.2.9.1- Group S-1- Repair Garages- An automatic sprinkler system                                                                            |                                               |          | GENERAL INFORMATION (FOR REFERENCE)                                                   |               |                                |                   |               |             |                           |                                                                                                                                              |
| 2018 INTERNATIONAL BOILDING CODE (IBC<br>2018 INTERNATIONAL MECHANICAL CODE                             |                                                      | throughout all buildings used as repair garages in accordance with Se<br>1. Buildings having two or more stories above grade plan, includ      |                                               |          | TITLE SHEET                                                                           | 03/26/20      | 2 06/30/20                     | -/-/-             | 03/26/20      | -/-/-       | -/-/-                     | <u><u></u><u></u><u></u><u></u><u></u><u></u><u></u><u></u><u></u><u></u><u></u><u></u><u></u><u></u><u></u><u></u><u></u><u></u><u></u></u> |
| 2018 INTERNATIONAL PLUMBING CODE (IF<br>2017 NATIONAL ELECTRICAL CODE (NEC)                             | PC)                                                  | a fire area containing a repair garage exceeding 10,000 square                                                                                 | feet. N/A                                     |          | GENERAL INFORMATION                                                                   | 03/26/20      | 1 04/16/20                     | -/-/-             | 03/26/20      | -/-/-       | -/-/-                     |                                                                                                                                              |
| 2018 INTERNATIONAL ENERGY CONSERVA                                                                      |                                                      | 2. Buildings not more than one story above grade plane, with a a repair garage exceeding 12,000 square feet.                                   | fire area containing N/A                      | N1       |                                                                                       |               | 1 04/16/20                     | -/-/-             |               |             | -/-/-                     | S2 F                                                                                                                                         |
| 2018 INTERNATIONAL FIRE CODE (IFC) NF<br>ANSI A117.1 - 2017                                             | PA                                                   | 3. Buildings with repair garages servicing vehicles parked in bas                                                                              |                                               | LS1      |                                                                                       | 03/26/20      |                                |                   | 03/26/20      | -/-/-       |                           | S3 I                                                                                                                                         |
|                                                                                                         |                                                      | <ol> <li>A group S-1 fire area used for repair of commercial motor vel<br/>fire area exceeds 5,000 square feet.</li> </ol>                     | nicles where the N/A                          | PSL1     | PHOTOMETRIC SITE LIGHTING                                                             | 03/26/20      | 1 04/16/20                     | -/-/-             | 03/26/20      | -/-/-       | -/-/-                     |                                                                                                                                              |
| BUILDING INFORMATION (2020 ER-LAY)                                                                      |                                                      | 903.2.9.2 - Bulk storage of tires. Buildings and structures where the ar tires exceed 20,000 cubic feet shall be equipped throughout with an a |                                               |          |                                                                                       |               |                                |                   |               |             |                           |                                                                                                                                              |
| ONE STORY METAL BUILDING, MERCHANE                                                                      | /                                                    | system in accordance with Section 903.3.1.1.                                                                                                   |                                               |          | STORE PLANNING (FOR REFERENCE)                                                        |               |                                |                   | <u> </u>      |             |                           | FP1                                                                                                                                          |
| INCIDENTAL STORAGE AREA.                                                                                |                                                      | Proposed tire storage = < 20,000 CU. FT. OF TIRES.                                                                                             | N/A                                           | F1       | FIXTURE PLAN & NOTES                                                                  | 03/26/20      | 2 06/30/20                     | - / - / -         | 03/26/20      | -/-/-       | - / - / -                 | FP2                                                                                                                                          |
| SHOWROOM AREA<br>ACCESSORY AREA (OFFICE,RESTRO                                                          | 802 SF<br>DOMS) 531 SF                               | Tire Storage- On tread, in single and double row fixed stacks without tiers.                                                                   | solid shelves and 5                           | F2       | SHOWROOM FIXTURE PLAN & ELEVATIONS                                                    | 03/26/20      | 2 06/30/20                     | -/-/-             | 03/26/20      | -/-/-       | -/-/-                     |                                                                                                                                              |
| SERVICE AREA                                                                                            | 3,421 SF                                             | A FIRE PROTECTION SYSTEM AND FIRE ALARM SYSTEM WILL                                                                                            | BE PROVIDED.                                  |          |                                                                                       |               |                                |                   |               |             |                           |                                                                                                                                              |
| INVENTORY AREA<br>GROSS TOTAL                                                                           | <u>1,508 SF</u><br>6,262 SF                          |                                                                                                                                                |                                               |          | ARCHITECTURAL DRAWINGS                                                                |               |                                |                   |               |             |                           | FA1 I                                                                                                                                        |
|                                                                                                         |                                                      |                                                                                                                                                |                                               | A1       | METAL BUILDING PLAN & NOTES                                                           | 03/26/20      | 2 06/30/20                     | -/-/-             | 03/26/20      | -/-/-       | -/-/-                     | FA2 F                                                                                                                                        |
| Chapter 3 - OCCUPANCY CLASSIFICATION (MIXED                                                             | 0)                                                   | Chapter 10 - MEANS OF EGRESS                                                                                                                   |                                               |          | FLOOR PLAN & NOTES                                                                    | 03/26/20      | 2 06/30/20                     | -/-/-             | 03/26/20      | -/-/-       | -/-/-                     |                                                                                                                                              |
| 309.1 Occupancy Group M (Mercantile) - Showroo                                                          |                                                      | Occupant load: Table 1004.1.2,<br>Gross Floor Areas: 6.262 SF                                                                                  |                                               |          |                                                                                       |               | 2 06/30/20                     |                   |               | -/-/-       | -/-/-                     |                                                                                                                                              |
| 311.2 Occupancy Group S-1 (Moderate Hazard) -<br>311.2 Occupancy Group S-1 (Moderate Hazard) -          |                                                      | Showroom (Mercantile 802 SF/60 gross) = 14 occupants                                                                                           |                                               |          | ENLARGED PLAN DETAILS                                                                 | 03/26/20      |                                | -/-/-             | 03/26/20      |             |                           | FA3                                                                                                                                          |
|                                                                                                         |                                                      | Accessory (Break area & office 531 SF/150 gross) = 4 occupants<br>Service Area (3,421 SF/300 gross) = 12 occupants                             |                                               |          | REFLECTED CEILING & FINISH PLAN                                                       | 03/26/20      | 2 06/30/20                     | -/-/-             | 03/26/20      | -/-/-       | -/-/-                     | FA4                                                                                                                                          |
| Chapter 5- GENERAL BUILDING HEIGHTS AND BU                                                              | ILDING AREAS                                         | Inventory (Storage 1,508 SF/300 gross) = 12 occupants                                                                                          |                                               | A3       | ROOF PLAN & DETAILS                                                                   | 03/26/20      | 2 06/30/20                     | -/-/-             | 03/26/20      | -/-/-       | -/-/-                     | _                                                                                                                                            |
| Table 504.3: Construction Type V-B                                                                      | b = c + b = c + c + c + c + c + c + c + c + c + c    | TOTAL OCCUPANTS for means of egress = 35 occupants                                                                                             |                                               | A4       | EXTERIOR ELEVATIONS & DETAILS                                                         | 03/26/20      | 2 06/30/20                     | -/-/-             | 03/26/20      | -/-/-       | -/-/-                     |                                                                                                                                              |
| Group M - Allowable area = 36,000 SF, Allowable<br>Group S-1 - Allowable area = 36,000 SF, Allowable    |                                                      |                                                                                                                                                |                                               | A5       | BUILDING SECTIONS & DETAILS                                                           | 03/26/20      | 2 06/30/20                     | -/-/-             | 03/26/20      | -/-/-       | -/-/-                     | BA1                                                                                                                                          |
| Provided: , 1 story height                                                                              | -                                                    | Egress width: 1005.3.2,<br>Egress width @ grade level doors = 0.20" per occupant, 35 occupants                                                 | s X 0.20 = 7" of                              | A5.1     | WALL SECTIONS                                                                         | 03/26/20      | 1 04/16/20                     | -/-/-             | 03/26/20      | -/-/-       | -/-/-                     | BA2                                                                                                                                          |
| 6,262 SF 23'-8"                                                                                         |                                                      | egress width required                                                                                                                          |                                               | A6       | WALL SECTIONS & DETAILS                                                               | 03/26/20      | 2 06/30/20                     | -/-/-             | 03/26/20      | -/-/-       | -/-/-                     | BA3 I                                                                                                                                        |
| Chapter 6 - TYPES OF CONSTRUCTION                                                                       |                                                      | Provided exit width - (3) doors = 111" (#01, #07, #16)                                                                                         |                                               |          | TRASH/TIRE ENCLOSURE DETAILS                                                          | 03/26/20      | 2 06/30/20                     | -/-/-             | 03/26/20      | -/-/-       | -/-/-                     |                                                                                                                                              |
| 602.5 Type V-B<br>Table 601 - Type V-B- Groups M & S-1                                                  |                                                      | Chapter 11- ACCESSIBILITY                                                                                                                      |                                               | A0.1     | INTERIOR ELEVS, SECTIONS & DETAILS                                                    | 03/26/20      | 2 06/30/20                     | -/-/-             | 03/26/20      | -/-/-       | -/-/-                     | +                                                                                                                                            |
| Structural Frame:                                                                                       | 0 hour rating                                        | 1103.2.9 - Equipment spaces frequented only by personnel for mainte<br>of equipment are not required to be accessible.                         | nance, repair or monitoring                   |          |                                                                                       |               |                                |                   |               |             |                           | +                                                                                                                                            |
| Floor and Roof Construction:<br>Exterior Bearing Walls:                                                 | 0 hour rating<br>0 hour rating                       | 1104.1- Accessible routes within the site shall be provided from public                                                                        |                                               | A8       | ROOM FINISH & DOOR SCHEDULES                                                          | 03/26/20      | 2 06/30/20                     | -/-/-             | 03/26/20      | -/-/-       | -/-/-                     | ╉──┼                                                                                                                                         |
| ·                                                                                                       | Ğ                                                    | accessible parking, accessible passenger loading zones; and public si<br>accessible building entrance served.                                  | treets or sidewalks to the                    |          | ERRED SHOP DRAIWNG SUBMITTAL                                                          | \$            |                                |                   |               |             |                           | M1                                                                                                                                           |
| Table 602 -Type V-B - Exterior wall based on fire s                                                     | separation distance: All sides >10,- 0 hour rating   | 1104.3.1- Employee work areas. Common use Circulation paths withir                                                                             | n employee work areas                         |          | FOLLOWING SUBMITTALS ARE TO BE SUBMIT                                                 |               |                                |                   |               |             |                           | M2                                                                                                                                           |
| Chapter 7 - FIRE RATED CONSTRUCTION                                                                     |                                                      | shall be accessible.<br>1105.1- Public Entrances, At least 60 percent of all public entrances sl                                               | hall be accessible.                           |          | THE AUTHORITY HAVING JURISDICTION FOR AP                                              |               |                                |                   |               |             |                           | M3                                                                                                                                           |
| 705.2.2 Projections from walls of Type V Construc                                                       |                                                      | Table 1106.1 - Accessible parking - 1 per 25 spaces.                                                                                           |                                               |          | NSTALLATION. SUBMITTALS ARE TO BE SIGNED<br>INSED IN THE STATE OF MISSOURI OR AS REQU |               |                                |                   |               |             |                           |                                                                                                                                              |
| 720.2 Concealed insulation materials shall have a<br>smoke-developed index of not more than 450.        | a flame spread index of not more than 25 and a       | Chapter 12 - INTERIOR ENVIRONMENT                                                                                                              |                                               |          | CIFICATIONS.                                                                          |               | ANJ. KEFEK                     |                   |               |             |                           |                                                                                                                                              |
| shoke-developed index of not more than 450.                                                             |                                                      | Ventilation and Temperature control shall conform to the IM0<br>1209.2.1 Toilet room floors shall have smooth, hard, nonabsorbent su           |                                               | COPI     | ES SUBMITTALS                                                                         |               |                                |                   |               |             |                           | P1                                                                                                                                           |
|                                                                                                         |                                                      | upward onto the walls at least 4".                                                                                                             |                                               |          |                                                                                       |               |                                |                   |               |             |                           | P2                                                                                                                                           |
|                                                                                                         |                                                      | 1209.2.2 Walls within 2 feet of urinals and water closets shall have a s<br>nonabsorbent surface to 4 feet above the floor, and except fo      |                                               | 3        | FIRE ALARM                                                                            |               |                                |                   |               |             |                           | P3 /                                                                                                                                         |
|                                                                                                         |                                                      | materials used in such walls shall be of a type that is not adv                                                                                |                                               | 3        | FIRE PROTECTION                                                                       |               |                                |                   |               |             |                           |                                                                                                                                              |
|                                                                                                         |                                                      | moisture.<br>Accessories such as grab bars, towel dispensers, T.P. dispe                                                                       | ensers, etc. provided on or                   |          |                                                                                       |               |                                |                   |               |             |                           | P4                                                                                                                                           |
|                                                                                                         |                                                      | in walls, shall be installed and sealed to protect structural ele                                                                              |                                               |          |                                                                                       |               |                                |                   |               |             |                           | P5 I                                                                                                                                         |
|                                                                                                         | CEN                                                  | ERAL NOTES                                                                                                                                     |                                               | 4 /01    |                                                                                       |               |                                |                   |               |             |                           | P6                                                                                                                                           |
|                                                                                                         | GEIN                                                 | ERAL NOTES                                                                                                                                     |                                               |          | DENSGLASS GOLD IS AN ACCEPTED<br>1/2" EXTERIOR GRADE PLYWOOD.                         | APPROVEL      | ) ALTERNATE                    |                   |               |             |                           |                                                                                                                                              |
| 1. ALL ITEMS SHALL FULLY COMPLY WITH IBC                                                                | 6. THE OWNER WILL EMPLOY TI                          |                                                                                                                                                | -                                             |          | IZ EXTENSION GRADE FETWOOD.                                                           |               |                                |                   |               |             |                           |                                                                                                                                              |
| ACCESSIBILITY GUIDELINES SECTION 1101.2<br>ACCESSIBLE BUILDINGS: NEW CONSTRUCTION                       | MORE SPECIAL INSPECTORS<br>N INSPECTIONS DURING CONS |                                                                                                                                                |                                               |          |                                                                                       |               |                                |                   |               |             |                           | E1                                                                                                                                           |
|                                                                                                         | REQUIRED SPECIAL INSPECT                             | TON ITEMS. WEEKS BEFORE TURNOVER FOR GC                                                                                                        |                                               |          |                                                                                       |               |                                |                   |               |             |                           | E2                                                                                                                                           |
| 2. THE CONTRACTOR SHALL BE RESPONSIBLE F<br>FIELD VERIFICATION OF THE CONTRACT DOCU                     |                                                      | FIELD CHANGE ORDER.<br>ED ON THIS PROJECT                                                                                                      |                                               |          |                                                                                       |               |                                |                   |               |             |                           | E3                                                                                                                                           |
| THE OWNER SHALL BE NOTIFIED OF ANY                                                                      | BASED ON EXCEPTION 4 OF 1                            | THE 2018 INTERNATIONAL                                                                                                                         |                                               |          |                                                                                       |               |                                |                   |               |             |                           | E4                                                                                                                                           |
| UNFORESEEN CONDITIONS WHICH MAY AFFEC<br>PROGRESS OR COST OF WORK PERFORMED.                            | CT ENERGY CONSERVATION CO<br>DOORS THAT OPEN DIRECTL |                                                                                                                                                |                                               |          |                                                                                       |               |                                |                   |               |             |                           | E5                                                                                                                                           |
|                                                                                                         | THAN 3,000 SQUARE FEET IN                            |                                                                                                                                                |                                               |          |                                                                                       |               |                                |                   |               |             |                           | [ <sup>_0</sup>                                                                                                                              |
| <ol> <li>FIRE EXTINGUISHERS SHALL BE LOCATED PER<br/>DIRECTION OF FIRE DEPARTMENT. REFER GET</li> </ol> |                                                      |                                                                                                                                                |                                               |          |                                                                                       |               |                                |                   |               |             |                           | <b> </b> +                                                                                                                                   |
| NOTE #4 AND SHEET LS1 FOR REQUIRED F.E.                                                                 | a. APPROVAL OF SPRINKLER                             |                                                                                                                                                |                                               |          |                                                                                       |               |                                |                   |               |             |                           | ESL1                                                                                                                                         |
| LOCATIONS.                                                                                              | BY BRIDGESTONE CONSTRUC                              | CHON MANAGER.                                                                                                                                  |                                               |          |                                                                                       |               |                                |                   |               |             |                           |                                                                                                                                              |
| 4. G.C. SHALL PROVIDE, INSTALL AND CERTIFY (4                                                           |                                                      |                                                                                                                                                |                                               |          |                                                                                       |               |                                |                   |               |             |                           |                                                                                                                                              |
| CHEMICAL (A, B, C) @ 10 lbs. FIRE EXTINGUISH<br>LOCATE 1 SALES, 1 BREAK AREA, 1 INVENTOR                |                                                      | HE OVERHEAD DOOR.                                                                                                                              |                                               |          |                                                                                       |               |                                |                   |               |             |                           |                                                                                                                                              |
| DOOR TO SERVICE (INVENTORY SIDE), AND 1 S                                                               | SERVICE c. FIRE SPRINKLER TEST PIPE                  |                                                                                                                                                |                                               |          |                                                                                       |               |                                |                   |               |             |                           | SUBO                                                                                                                                         |
| AT DOOR TO INVENTORY (SERVICE SIDE). MIN<br>AMOUNT OF FIRE EXTINGUISHERS WILL BE RE                     |                                                      | I OUT OF OTHER TYPE                                                                                                                            |                                               |          |                                                                                       |               |                                |                   |               |             |                           | • T<br>• T                                                                                                                                   |
| WHETHER OR NOT CODE REQUIRES. IF CODE                                                                   |                                                      |                                                                                                                                                |                                               |          |                                                                                       |               |                                |                   |               |             |                           |                                                                                                                                              |
| REQUIRES MORE THAN STATED HEREIN, G.C.<br>FURNISH AND INSTALL THE ADDITIONAL REQU                       |                                                      |                                                                                                                                                |                                               |          |                                                                                       |               |                                |                   |               |             |                           | ALL F                                                                                                                                        |
|                                                                                                         | SPRINKLER MONITORING.                                |                                                                                                                                                |                                               |          |                                                                                       |               |                                |                   |               |             |                           |                                                                                                                                              |
| 5. ALL SIGNAGE, SHELVING, AND ALARMS SHALL<br>DEFERRED SUBMITTALS UNDER SEPARATE PE                     |                                                      | D PIPING ARE TO BE                                                                                                                             |                                               |          |                                                                                       |               |                                |                   |               |             | <u>^</u>                  | $+ \cdots$                                                                                                                                   |
| SUBMISSION.                                                                                             | ROUTED OUT THRU SERVICE                              |                                                                                                                                                |                                               |          |                                                                                       |               |                                |                   |               |             | }                         | <u>.</u>                                                                                                                                     |
|                                                                                                         |                                                      |                                                                                                                                                |                                               |          |                                                                                       |               |                                |                   |               |             | {                         |                                                                                                                                              |
|                                                                                                         |                                                      |                                                                                                                                                |                                               |          |                                                                                       |               |                                |                   |               |             | {                         |                                                                                                                                              |
|                                                                                                         |                                                      |                                                                                                                                                |                                               |          |                                                                                       |               |                                |                   |               |             | Í                         |                                                                                                                                              |
|                                                                                                         | RCHITECTURAL CONTACT:                                | STRUCTURAL:                                                                                                                                    | FIRE PROTECTION                               |          | FIRE ALARM/BURGLAR ALARM:                                                             |               | MECHANICAL/F                   |                   |               |             | TENANT CO                 |                                                                                                                                              |
|                                                                                                         | GA DESIGN GROUP, P.C.                                | WALLACE ENGINEERING - STRUCTURAL CONSULTANTS, INC.                                                                                             | CODE CONSULTANTS, INC.                        |          | CODE CONSULTANTS, INC.                                                                |               | ACERTUS CON                    |                   | OUP, LLC      |             | BRIDGESTO                 |                                                                                                                                              |
|                                                                                                         | ULIVIA GOOD<br>437 SOUTH BOULDER AVE, SUITE 550      | CARRIE JOHNSON<br>MO STATE CERTIFICATE OF AUTHORITY #001268                                                                                    | WILLIAM B. SMITH<br>MO ST. CERTIFICATE OF AUT | [HORITY· | JACOB P. HEMKE<br>: #000419 MO ST. CERTIFICATE OF AUTHOR                              | RITY: #000419 | RANDALL A. NE<br>14817 WEST 95 |                   |               |             | BRANT HEFI<br>200 4TH AVE |                                                                                                                                              |
|                                                                                                         | ULSA, TULSA COUNTY, OK 74119                         | 123 N. MARTIN LUTHER KING JR. BLVD.                                                                                                            | 2043 WOODLAND PARKWAY.                        |          |                                                                                       |               | LENEXA, JOHN                   |                   | Y, KS 66215   | ;           | NASHVILLE,                |                                                                                                                                              |
|                                                                                                         | PHONE: 918.587.8600                                  | TULSA, TULSA COUNTY, OK 74103                                                                                                                  | ST. LOUIS, ST. LOUIS COUNTY                   |          | 143 ST. LOUIS, ST. LOUIS COUNTY, M                                                    |               | PHONE: 913.322                 |                   | -             |             | PHONE: 615                |                                                                                                                                              |
|                                                                                                         |                                                      | PHONE: 918.584.5858<br>FAX: 918.584.8689                                                                                                       | PHONE: 314.991.2633                           |          | PHONE: 314.991.2633                                                                   |               | FAX: 913.322.51                | 55                |               |             |                           |                                                                                                                                              |
|                                                                                                         |                                                      | TAA. 310.304.0003                                                                                                                              | 1                                             |          |                                                                                       |               | 1                              |                   |               |             | 1                         |                                                                                                                                              |