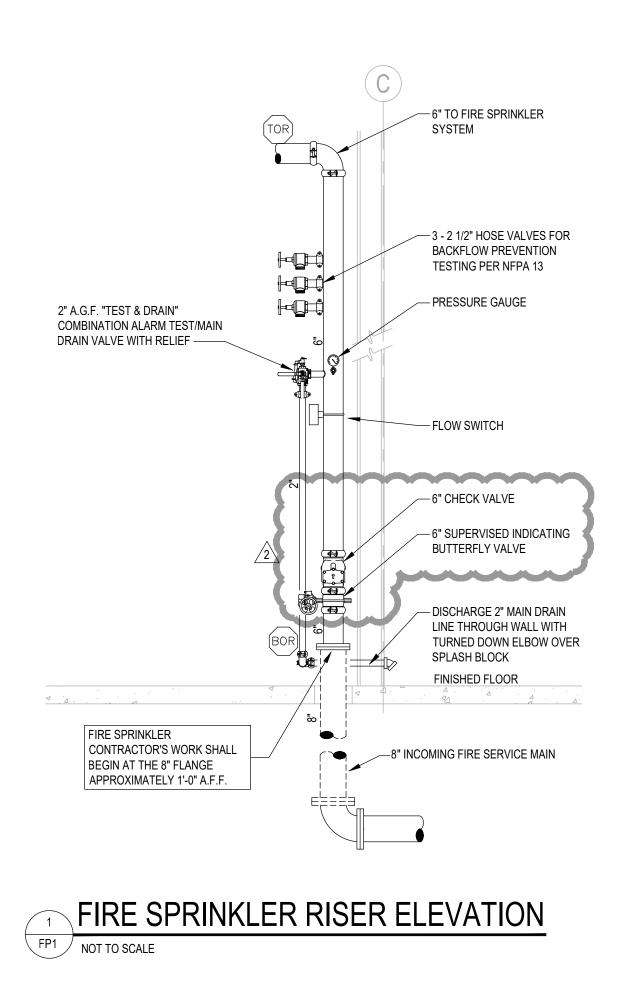

13 THE FSC SHALL COMPLETE ALL PRELIMINARY TESTING PROCEDURES PRIOR TO X ESFR K25.2 PENDENT INT 25.2 BRASS ESFR 65 FINAL TESTING. SEE SPECIFICATION FOR ADDITIONAL DETAILS ON PRELIMINARY BRASS HORIZONTAL SIDEWALL WITH INT 5.6 BRASS QR GUARD THE FSC SHALL COMPLETE AND SUBMIT ALL CONTRACTOR'S MATERIAL AND TEST CERTIFICATES (INCLUDE UNDERGROUND PIPING CERTIFICATE WHERE APPLICABLE) TO OWNER REPRESNTATIVE, PRIOR TO FINAL SYSTEM ESFR SPRINKLER SYSTEM SHALL COMPLY WITH ALL OBSTRUCTION REQUIREMENTS THE FSC SHALL SUBMIT ALL PROJECT CLOSE-OUT DOCUMENTS TO OWNER REPRESENTATIVE, PRIOR TO FINAL SYSTEM ACCEPTANCE, IN ACCORDANCE WITHIN NFPA 13. COORDINATION WITH ALL WITH PROJECT REQUIREMENTS IN HARD COPY AND ELECTRONIC FILE FORMAT TRADES WILL BE REQUIRED TO COMPLY OPERATING AND MAINTENANCE INSTRUCTIONS.











|