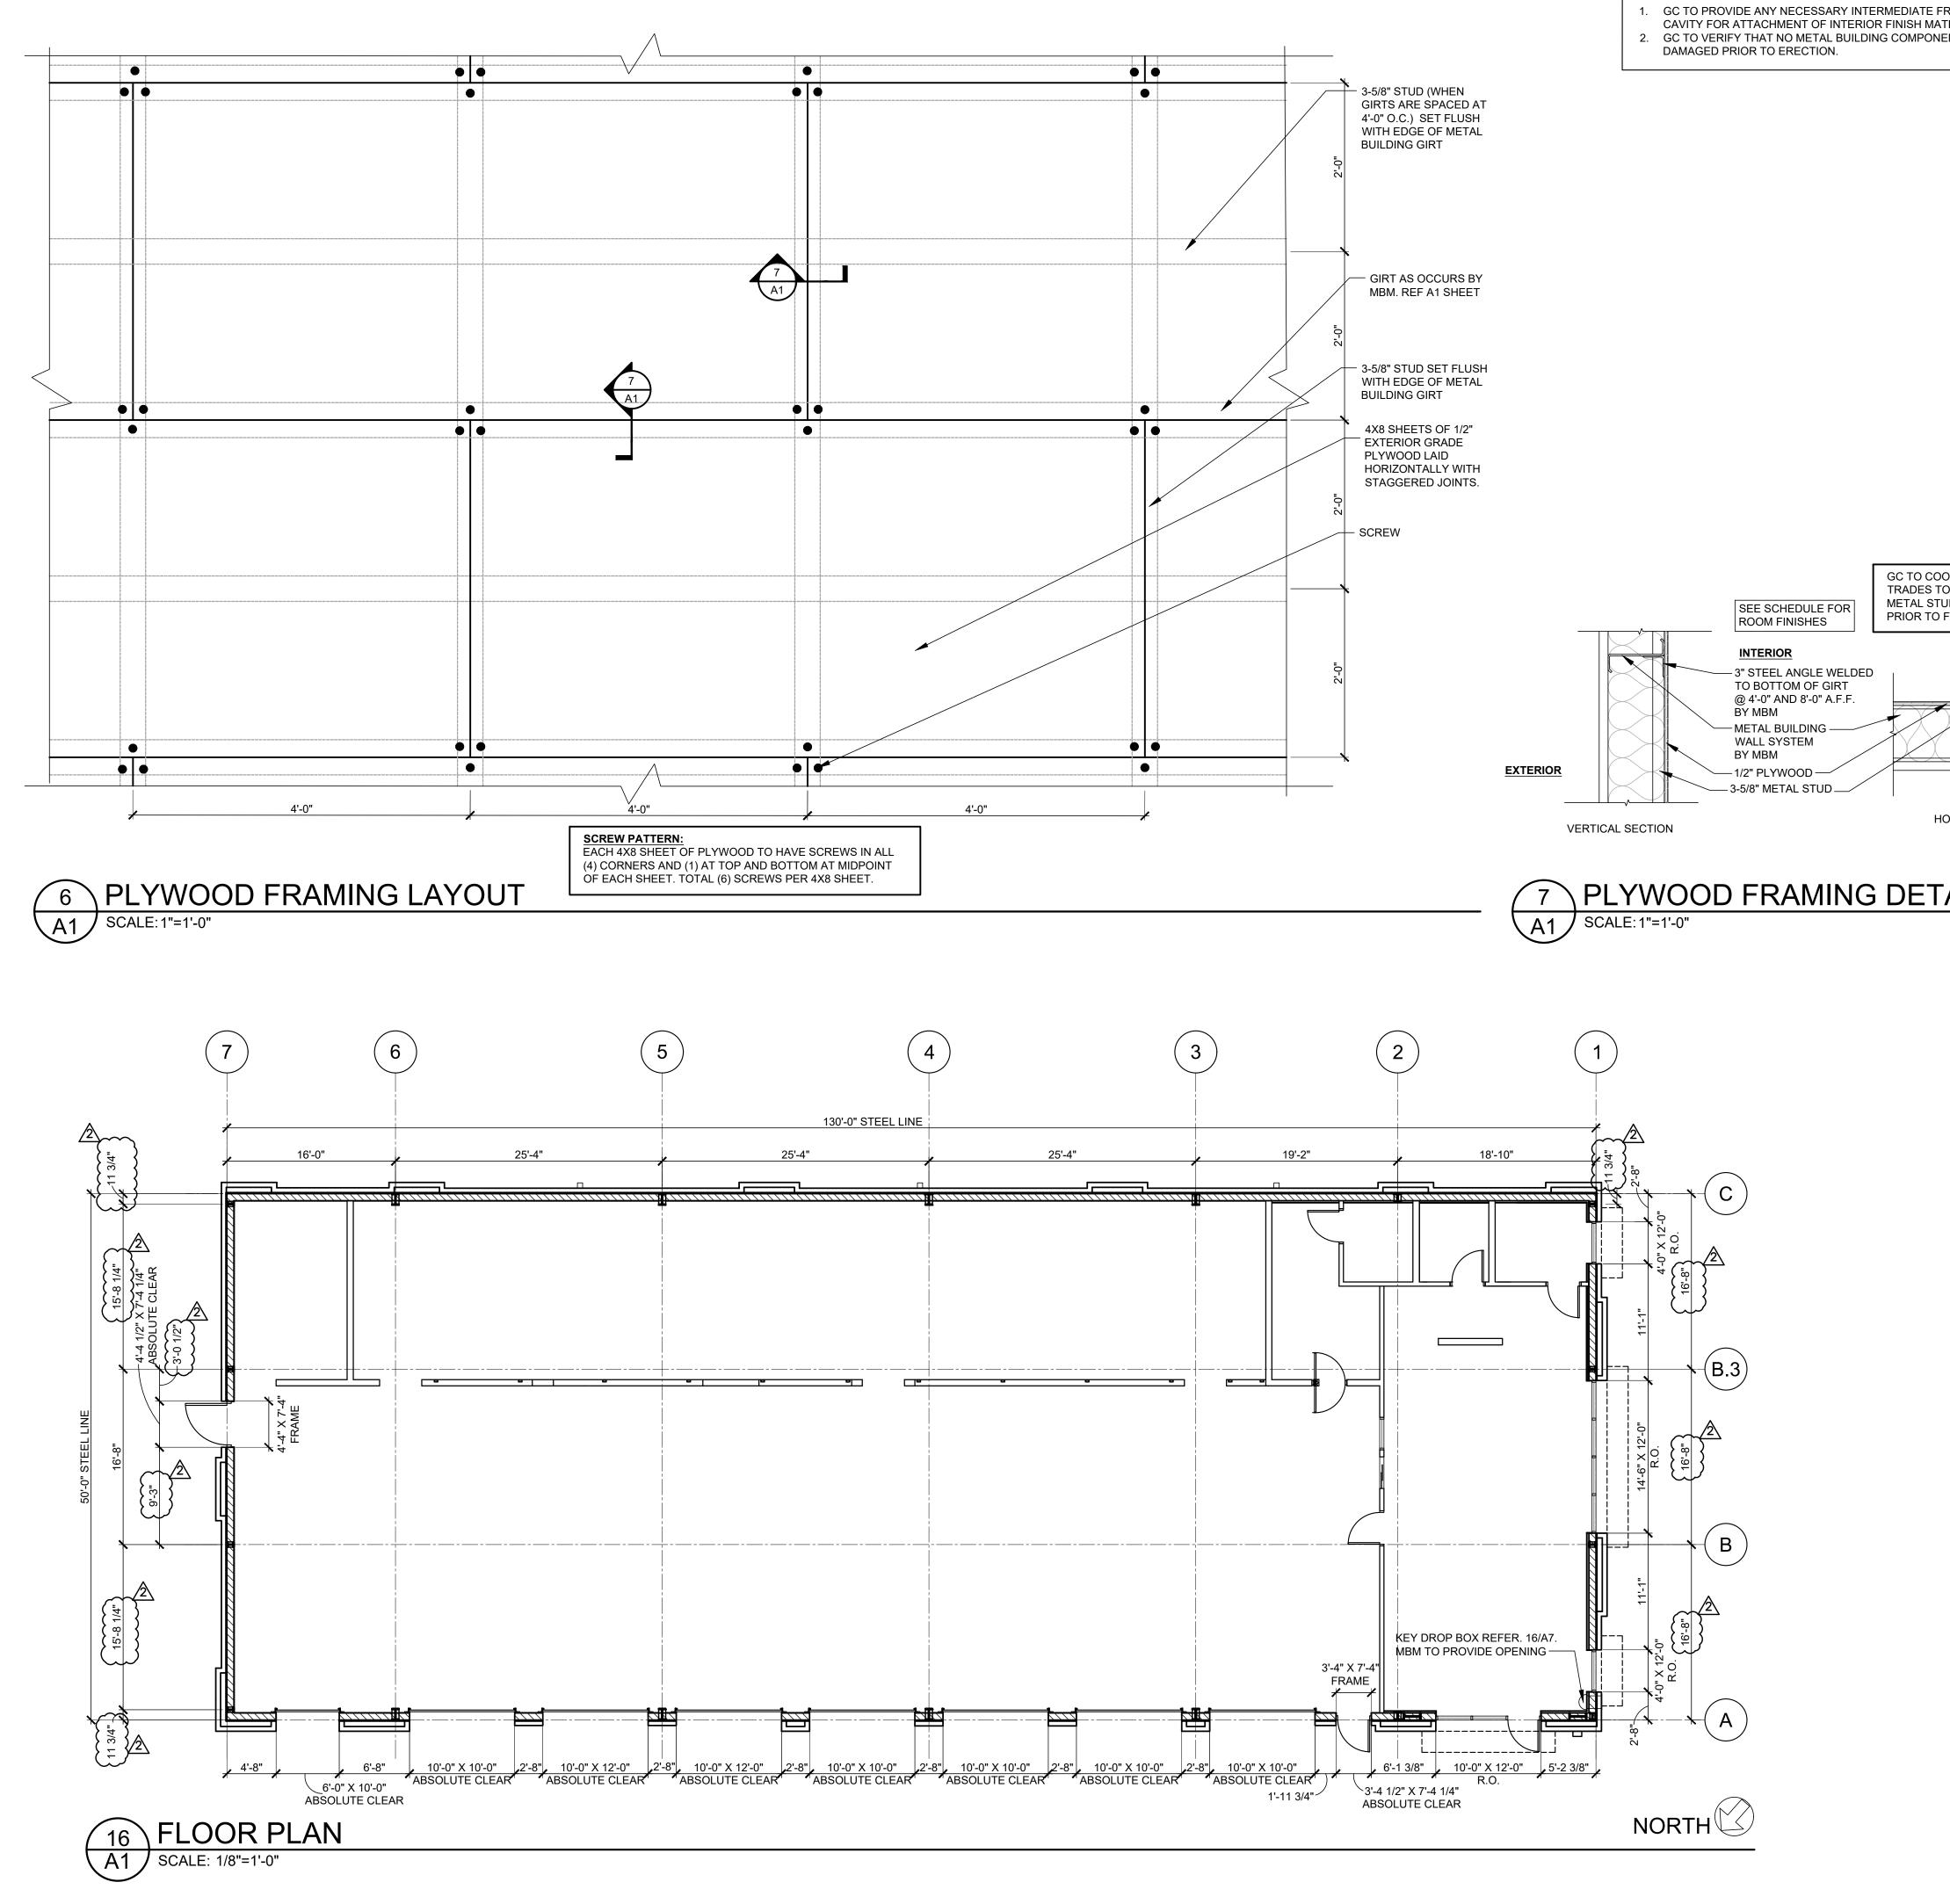

| CODE DATA SUMMAR                                                                                        | Y                                                    |                                                                                                                                                |                                               |          | BUILDING DRAWING IND                                                                  | )EX           |                                | PUBL              | LICATI        | ON II       | NDEX                      | E                                                                                                                                            |
|---------------------------------------------------------------------------------------------------------|------------------------------------------------------|------------------------------------------------------------------------------------------------------------------------------------------------|-----------------------------------------------|----------|---------------------------------------------------------------------------------------|---------------|--------------------------------|-------------------|---------------|-------------|---------------------------|----------------------------------------------------------------------------------------------------------------------------------------------|
|                                                                                                         |                                                      | Chapter 9 - FIRE PROTECTION SYSTEM                                                                                                             |                                               | SHT.     | TITLE                                                                                 | DWG.<br>DATE  | REV. REV.<br>NO. DATE          | FOR LEASE<br>DOC. | FOR<br>PERMIT | FOR<br>BIDS | FOR<br>CONST.             | SHT.                                                                                                                                         |
| APPLICABLE CODES<br>2018 INTERNATIONAL BUILDING CODE (IBC                                               | $\sim$                                               | 903.2.9.1- Group S-1- Repair Garages- An automatic sprinkler system                                                                            |                                               |          | GENERAL INFORMATION (FOR REFERENCE)                                                   |               |                                |                   |               |             |                           |                                                                                                                                              |
| 2018 INTERNATIONAL BOILDING CODE (IBC<br>2018 INTERNATIONAL MECHANICAL CODE                             |                                                      | throughout all buildings used as repair garages in accordance with Se<br>1. Buildings having two or more stories above grade plan, includ      |                                               |          | TITLE SHEET                                                                           | 03/26/20      | 2 06/30/20                     | -/-/-             | 03/26/20      | -/-/-       | -/-/-                     | <u><u></u><u></u><u></u><u></u><u></u><u></u><u></u><u></u><u></u><u></u><u></u><u></u><u></u><u></u><u></u><u></u><u></u><u></u><u></u></u> |
| 2018 INTERNATIONAL PLUMBING CODE (IF<br>2017 NATIONAL ELECTRICAL CODE (NEC)                             | PC)                                                  | a fire area containing a repair garage exceeding 10,000 square                                                                                 | feet. N/A                                     |          | GENERAL INFORMATION                                                                   | 03/26/20      | 1 04/16/20                     | -/-/-             | 03/26/20      | -/-/-       | -/-/-                     |                                                                                                                                              |
| 2018 INTERNATIONAL ENERGY CONSERVA                                                                      |                                                      | 2. Buildings not more than one story above grade plane, with a a repair garage exceeding 12,000 square feet.                                   | fire area containing N/A                      | N1       |                                                                                       |               | 1 04/16/20                     | -/-/-             |               |             | -/-/-                     | S2 F                                                                                                                                         |
| 2018 INTERNATIONAL FIRE CODE (IFC) NF<br>ANSI A117.1 - 2017                                             | PA                                                   | 3. Buildings with repair garages servicing vehicles parked in bas                                                                              |                                               | LS1      |                                                                                       | 03/26/20      |                                |                   | 03/26/20      | -/-/-       |                           | S3 I                                                                                                                                         |
|                                                                                                         |                                                      | <ol> <li>A group S-1 fire area used for repair of commercial motor vel<br/>fire area exceeds 5,000 square feet.</li> </ol>                     | nicles where the N/A                          | PSL1     | PHOTOMETRIC SITE LIGHTING                                                             | 03/26/20      | 1 04/16/20                     | -/-/-             | 03/26/20      | -/-/-       | -/-/-                     |                                                                                                                                              |
| BUILDING INFORMATION (2020 ER-LAY)                                                                      |                                                      | 903.2.9.2 - Bulk storage of tires. Buildings and structures where the ar tires exceed 20,000 cubic feet shall be equipped throughout with an a |                                               |          |                                                                                       |               |                                |                   |               |             |                           |                                                                                                                                              |
| ONE STORY METAL BUILDING, MERCHANE                                                                      | /                                                    | system in accordance with Section 903.3.1.1.                                                                                                   |                                               |          | STORE PLANNING (FOR REFERENCE)                                                        |               |                                |                   | <u> </u>      |             |                           | FP1                                                                                                                                          |
| INCIDENTAL STORAGE AREA.                                                                                |                                                      | Proposed tire storage = < 20,000 CU. FT. OF TIRES.                                                                                             | N/A                                           | F1       | FIXTURE PLAN & NOTES                                                                  | 03/26/20      | 2 06/30/20                     | - / - / -         | 03/26/20      | -/-/-       | - / - / -                 | FP2                                                                                                                                          |
| SHOWROOM AREA<br>ACCESSORY AREA (OFFICE,RESTRO                                                          | 802 SF<br>DOMS) 531 SF                               | Tire Storage- On tread, in single and double row fixed stacks without tiers.                                                                   | solid shelves and 5                           | F2       | SHOWROOM FIXTURE PLAN & ELEVATIONS                                                    | 03/26/20      | 2 06/30/20                     | -/-/-             | 03/26/20      | -/-/-       | -/-/-                     |                                                                                                                                              |
| SERVICE AREA                                                                                            | 3,421 SF                                             | A FIRE PROTECTION SYSTEM AND FIRE ALARM SYSTEM WILL                                                                                            | BE PROVIDED.                                  |          |                                                                                       |               |                                |                   |               |             |                           |                                                                                                                                              |
| INVENTORY AREA<br>GROSS TOTAL                                                                           | <u>1,508 SF</u><br>6,262 SF                          |                                                                                                                                                |                                               |          | ARCHITECTURAL DRAWINGS                                                                |               |                                |                   |               |             |                           | FA1 I                                                                                                                                        |
|                                                                                                         |                                                      |                                                                                                                                                |                                               | A1       | METAL BUILDING PLAN & NOTES                                                           | 03/26/20      | 2 06/30/20                     | -/-/-             | 03/26/20      | -/-/-       | -/-/-                     | FA2 F                                                                                                                                        |
| Chapter 3 - OCCUPANCY CLASSIFICATION (MIXED                                                             | 0)                                                   | Chapter 10 - MEANS OF EGRESS                                                                                                                   |                                               |          | FLOOR PLAN & NOTES                                                                    | 03/26/20      | 2 06/30/20                     | -/-/-             | 03/26/20      | -/-/-       | -/-/-                     |                                                                                                                                              |
| 309.1 Occupancy Group M (Mercantile) - Showroo                                                          |                                                      | Occupant load: Table 1004.1.2,<br>Gross Floor Areas: 6.262 SF                                                                                  |                                               |          |                                                                                       |               | 2 06/30/20                     |                   |               | -/-/-       | -/-/-                     |                                                                                                                                              |
| 311.2 Occupancy Group S-1 (Moderate Hazard) -<br>311.2 Occupancy Group S-1 (Moderate Hazard) -          |                                                      | Showroom (Mercantile 802 SF/60 gross) = 14 occupants                                                                                           |                                               |          | ENLARGED PLAN DETAILS                                                                 | 03/26/20      |                                | -/-/-             | 03/26/20      |             |                           | FA3                                                                                                                                          |
|                                                                                                         |                                                      | Accessory (Break area & office 531 SF/150 gross) = 4 occupants<br>Service Area (3,421 SF/300 gross) = 12 occupants                             |                                               |          | REFLECTED CEILING & FINISH PLAN                                                       | 03/26/20      | 2 06/30/20                     | -/-/-             | 03/26/20      | -/-/-       | -/-/-                     | FA4                                                                                                                                          |
| Chapter 5- GENERAL BUILDING HEIGHTS AND BU                                                              | ILDING AREAS                                         | Inventory (Storage 1,508 SF/300 gross) = 12 occupants                                                                                          |                                               | A3       | ROOF PLAN & DETAILS                                                                   | 03/26/20      | 2 06/30/20                     | -/-/-             | 03/26/20      | -/-/-       | -/-/-                     | _                                                                                                                                            |
| Table 504.3: Construction Type V-B                                                                      | b = c + b = c + c + c + c + c + c + c + c + c + c    | TOTAL OCCUPANTS for means of egress = 35 occupants                                                                                             |                                               | A4       | EXTERIOR ELEVATIONS & DETAILS                                                         | 03/26/20      | 2 06/30/20                     | -/-/-             | 03/26/20      | -/-/-       | -/-/-                     |                                                                                                                                              |
| Group M - Allowable area = 36,000 SF, Allowable<br>Group S-1 - Allowable area = 36,000 SF, Allowable    |                                                      |                                                                                                                                                |                                               | A5       | BUILDING SECTIONS & DETAILS                                                           | 03/26/20      | 2 06/30/20                     | -/-/-             | 03/26/20      | -/-/-       | -/-/-                     | BA1                                                                                                                                          |
| Provided: , 1 story height                                                                              | -                                                    | Egress width: 1005.3.2,<br>Egress width @ grade level doors = 0.20" per occupant, 35 occupants                                                 | s X 0.20 = 7" of                              | A5.1     | WALL SECTIONS                                                                         | 03/26/20      | 1 04/16/20                     | -/-/-             | 03/26/20      | -/-/-       | -/-/-                     | BA2                                                                                                                                          |
| 6,262 SF 23'-8"                                                                                         |                                                      | egress width required                                                                                                                          |                                               | A6       | WALL SECTIONS & DETAILS                                                               | 03/26/20      | 2 06/30/20                     | -/-/-             | 03/26/20      | -/-/-       | -/-/-                     | BA3 I                                                                                                                                        |
| Chapter 6 - TYPES OF CONSTRUCTION                                                                       |                                                      | Provided exit width - (3) doors = 111" (#01, #07, #16)                                                                                         |                                               |          | TRASH/TIRE ENCLOSURE DETAILS                                                          | 03/26/20      | 2 06/30/20                     | -/-/-             | 03/26/20      | -/-/-       | -/-/-                     |                                                                                                                                              |
| 602.5 Type V-B<br>Table 601 - Type V-B- Groups M & S-1                                                  |                                                      | Chapter 11- ACCESSIBILITY                                                                                                                      |                                               | A0.1     | INTERIOR ELEVS, SECTIONS & DETAILS                                                    | 03/26/20      | 2 06/30/20                     | -/-/-             | 03/26/20      | -/-/-       | -/-/-                     | +                                                                                                                                            |
| Structural Frame:                                                                                       | 0 hour rating                                        | 1103.2.9 - Equipment spaces frequented only by personnel for mainte<br>of equipment are not required to be accessible.                         | nance, repair or monitoring                   |          |                                                                                       |               |                                |                   |               |             |                           | +                                                                                                                                            |
| Floor and Roof Construction:<br>Exterior Bearing Walls:                                                 | 0 hour rating<br>0 hour rating                       | 1104.1- Accessible routes within the site shall be provided from public                                                                        |                                               | A8       | ROOM FINISH & DOOR SCHEDULES                                                          | 03/26/20      | 2 06/30/20                     | -/-/-             | 03/26/20      | -/-/-       | -/-/-                     | ╉──┼                                                                                                                                         |
| ·                                                                                                       | Ğ                                                    | accessible parking, accessible passenger loading zones; and public si<br>accessible building entrance served.                                  | treets or sidewalks to the                    |          | ERRED SHOP DRAIWNG SUBMITTAL                                                          | \$            |                                |                   |               |             |                           | M1                                                                                                                                           |
| Table 602 -Type V-B - Exterior wall based on fire s                                                     | separation distance: All sides >10,- 0 hour rating   | 1104.3.1- Employee work areas. Common use Circulation paths withir                                                                             | n employee work areas                         |          | FOLLOWING SUBMITTALS ARE TO BE SUBMIT                                                 |               |                                |                   |               |             |                           | M2                                                                                                                                           |
| Chapter 7 - FIRE RATED CONSTRUCTION                                                                     |                                                      | shall be accessible.<br>1105.1- Public Entrances, At least 60 percent of all public entrances sl                                               | hall be accessible.                           |          | THE AUTHORITY HAVING JURISDICTION FOR AP                                              |               |                                |                   |               |             |                           | M3                                                                                                                                           |
| 705.2.2 Projections from walls of Type V Construc                                                       |                                                      | Table 1106.1 - Accessible parking - 1 per 25 spaces.                                                                                           |                                               |          | NSTALLATION. SUBMITTALS ARE TO BE SIGNED<br>INSED IN THE STATE OF MISSOURI OR AS REQU |               |                                |                   |               |             |                           |                                                                                                                                              |
| 720.2 Concealed insulation materials shall have a<br>smoke-developed index of not more than 450.        | a flame spread index of not more than 25 and a       | Chapter 12 - INTERIOR ENVIRONMENT                                                                                                              |                                               |          | CIFICATIONS.                                                                          |               | ANJ. KEFEK                     |                   |               |             |                           |                                                                                                                                              |
| shoke-developed index of not more than 450.                                                             |                                                      | Ventilation and Temperature control shall conform to the IM0<br>1209.2.1 Toilet room floors shall have smooth, hard, nonabsorbent su           |                                               | COPI     | ES SUBMITTALS                                                                         |               |                                |                   |               |             |                           | P1                                                                                                                                           |
|                                                                                                         |                                                      | upward onto the walls at least 4".                                                                                                             |                                               |          |                                                                                       |               |                                |                   |               |             |                           | P2                                                                                                                                           |
|                                                                                                         |                                                      | 1209.2.2 Walls within 2 feet of urinals and water closets shall have a s<br>nonabsorbent surface to 4 feet above the floor, and except fo      |                                               | 3        | FIRE ALARM                                                                            |               |                                |                   |               |             |                           | P3 /                                                                                                                                         |
|                                                                                                         |                                                      | materials used in such walls shall be of a type that is not adv                                                                                |                                               | 3        | FIRE PROTECTION                                                                       |               |                                |                   |               |             |                           |                                                                                                                                              |
|                                                                                                         |                                                      | moisture.<br>Accessories such as grab bars, towel dispensers, T.P. dispe                                                                       | ensers, etc. provided on or                   |          |                                                                                       |               |                                |                   |               |             |                           | P4                                                                                                                                           |
|                                                                                                         |                                                      | in walls, shall be installed and sealed to protect structural ele                                                                              |                                               |          |                                                                                       |               |                                |                   |               |             |                           | P5 I                                                                                                                                         |
|                                                                                                         | CEN                                                  | ERAL NOTES                                                                                                                                     |                                               | 4 /01    |                                                                                       |               |                                |                   |               |             |                           | P6                                                                                                                                           |
|                                                                                                         | GEIN                                                 | ERAL NOTES                                                                                                                                     |                                               |          | DENSGLASS GOLD IS AN ACCEPTED<br>1/2" EXTERIOR GRADE PLYWOOD.                         | APPROVEL      | ) ALTERNATE                    |                   |               |             |                           |                                                                                                                                              |
| 1. ALL ITEMS SHALL FULLY COMPLY WITH IBC                                                                | 6. THE OWNER WILL EMPLOY TI                          |                                                                                                                                                | -                                             |          | IZ EXTENSION GRADE FETWOOD.                                                           |               |                                |                   |               |             |                           |                                                                                                                                              |
| ACCESSIBILITY GUIDELINES SECTION 1101.2<br>ACCESSIBLE BUILDINGS: NEW CONSTRUCTION                       | MORE SPECIAL INSPECTORS<br>N INSPECTIONS DURING CONS |                                                                                                                                                |                                               |          |                                                                                       |               |                                |                   |               |             |                           | E1                                                                                                                                           |
|                                                                                                         | REQUIRED SPECIAL INSPECT                             | TON ITEMS. WEEKS BEFORE TURNOVER FOR GC                                                                                                        |                                               |          |                                                                                       |               |                                |                   |               |             |                           | E2                                                                                                                                           |
| 2. THE CONTRACTOR SHALL BE RESPONSIBLE F<br>FIELD VERIFICATION OF THE CONTRACT DOCU                     |                                                      | FIELD CHANGE ORDER.<br>ED ON THIS PROJECT                                                                                                      |                                               |          |                                                                                       |               |                                |                   |               |             |                           | E3                                                                                                                                           |
| THE OWNER SHALL BE NOTIFIED OF ANY                                                                      | BASED ON EXCEPTION 4 OF 1                            | THE 2018 INTERNATIONAL                                                                                                                         |                                               |          |                                                                                       |               |                                |                   |               |             |                           | E4                                                                                                                                           |
| UNFORESEEN CONDITIONS WHICH MAY AFFEC<br>PROGRESS OR COST OF WORK PERFORMED.                            | CT ENERGY CONSERVATION CO<br>DOORS THAT OPEN DIRECTL |                                                                                                                                                |                                               |          |                                                                                       |               |                                |                   |               |             |                           | E5                                                                                                                                           |
|                                                                                                         | THAN 3,000 SQUARE FEET IN                            |                                                                                                                                                |                                               |          |                                                                                       |               |                                |                   |               |             |                           | [ <sup>_0</sup>                                                                                                                              |
| <ol> <li>FIRE EXTINGUISHERS SHALL BE LOCATED PER<br/>DIRECTION OF FIRE DEPARTMENT. REFER GET</li> </ol> |                                                      |                                                                                                                                                |                                               |          |                                                                                       |               |                                |                   |               |             |                           | <b> </b> +                                                                                                                                   |
| NOTE #4 AND SHEET LS1 FOR REQUIRED F.E.                                                                 | a. APPROVAL OF SPRINKLER                             |                                                                                                                                                |                                               |          |                                                                                       |               |                                |                   |               |             |                           | ESL1                                                                                                                                         |
| LOCATIONS.                                                                                              | BY BRIDGESTONE CONSTRUC                              | CHON MANAGER.                                                                                                                                  |                                               |          |                                                                                       |               |                                |                   |               |             |                           |                                                                                                                                              |
| 4. G.C. SHALL PROVIDE, INSTALL AND CERTIFY (4                                                           |                                                      |                                                                                                                                                |                                               |          |                                                                                       |               |                                |                   |               |             |                           |                                                                                                                                              |
| CHEMICAL (A, B, C) @ 10 lbs. FIRE EXTINGUISH<br>LOCATE 1 SALES, 1 BREAK AREA, 1 INVENTOR                |                                                      | HE OVERHEAD DOOR.                                                                                                                              |                                               |          |                                                                                       |               |                                |                   |               |             |                           |                                                                                                                                              |
| DOOR TO SERVICE (INVENTORY SIDE), AND 1 S                                                               | SERVICE c. FIRE SPRINKLER TEST PIPE                  |                                                                                                                                                |                                               |          |                                                                                       |               |                                |                   |               |             |                           | SUBO                                                                                                                                         |
| AT DOOR TO INVENTORY (SERVICE SIDE). MIN<br>AMOUNT OF FIRE EXTINGUISHERS WILL BE RE                     |                                                      | I OUT OF OTHER TYPE                                                                                                                            |                                               |          |                                                                                       |               |                                |                   |               |             |                           | • T<br>• T                                                                                                                                   |
| WHETHER OR NOT CODE REQUIRES. IF CODE                                                                   |                                                      |                                                                                                                                                |                                               |          |                                                                                       |               |                                |                   |               |             |                           |                                                                                                                                              |
| REQUIRES MORE THAN STATED HEREIN, G.C.<br>FURNISH AND INSTALL THE ADDITIONAL REQU                       |                                                      |                                                                                                                                                |                                               |          |                                                                                       |               |                                |                   |               |             |                           | ALL F                                                                                                                                        |
|                                                                                                         | SPRINKLER MONITORING.                                |                                                                                                                                                |                                               |          |                                                                                       |               |                                |                   |               |             |                           |                                                                                                                                              |
| 5. ALL SIGNAGE, SHELVING, AND ALARMS SHALL<br>DEFERRED SUBMITTALS UNDER SEPARATE PE                     |                                                      | D PIPING ARE TO BE                                                                                                                             |                                               |          |                                                                                       |               |                                |                   |               |             | <u>^</u>                  | $+ \cdots$                                                                                                                                   |
| SUBMISSION.                                                                                             | ROUTED OUT THRU SERVICE                              |                                                                                                                                                |                                               |          |                                                                                       |               |                                |                   |               |             | }                         | <u>.</u>                                                                                                                                     |
|                                                                                                         |                                                      |                                                                                                                                                |                                               |          |                                                                                       |               |                                |                   |               |             | {                         |                                                                                                                                              |
|                                                                                                         |                                                      |                                                                                                                                                |                                               |          |                                                                                       |               |                                |                   |               |             | {                         |                                                                                                                                              |
|                                                                                                         |                                                      |                                                                                                                                                |                                               |          |                                                                                       |               |                                |                   |               |             | Í                         |                                                                                                                                              |
|                                                                                                         | RCHITECTURAL CONTACT:                                | STRUCTURAL:                                                                                                                                    | FIRE PROTECTION                               |          | FIRE ALARM/BURGLAR ALARM:                                                             |               | MECHANICAL/F                   |                   |               |             | TENANT CO                 |                                                                                                                                              |
|                                                                                                         | GA DESIGN GROUP, P.C.                                | WALLACE ENGINEERING - STRUCTURAL CONSULTANTS, INC.                                                                                             | CODE CONSULTANTS, INC.                        |          | CODE CONSULTANTS, INC.                                                                |               | ACERTUS CON                    |                   | OUP, LLC      |             | BRIDGESTO                 |                                                                                                                                              |
|                                                                                                         | ULIVIA GOOD<br>437 SOUTH BOULDER AVE, SUITE 550      | CARRIE JOHNSON<br>MO STATE CERTIFICATE OF AUTHORITY #001268                                                                                    | WILLIAM B. SMITH<br>MO ST. CERTIFICATE OF AUT | [HORITY· | JACOB P. HEMKE<br>: #000419 MO ST. CERTIFICATE OF AUTHOR                              | RITY: #000419 | RANDALL A. NE<br>14817 WEST 95 |                   |               |             | BRANT HEFI<br>200 4TH AVE |                                                                                                                                              |
|                                                                                                         | ULSA, TULSA COUNTY, OK 74119                         | 123 N. MARTIN LUTHER KING JR. BLVD.                                                                                                            | 2043 WOODLAND PARKWAY.                        |          |                                                                                       |               | LENEXA, JOHN                   |                   | Y, KS 66215   | ;           | NASHVILLE,                |                                                                                                                                              |
|                                                                                                         | PHONE: 918.587.8600                                  | TULSA, TULSA COUNTY, OK 74103                                                                                                                  | ST. LOUIS, ST. LOUIS COUNTY                   |          | 143 ST. LOUIS, ST. LOUIS COUNTY, M                                                    |               | PHONE: 913.322                 |                   | -             |             | PHONE: 615                |                                                                                                                                              |
|                                                                                                         |                                                      | PHONE: 918.584.5858<br>FAX: 918.584.8689                                                                                                       | PHONE: 314.991.2633                           |          | PHONE: 314.991.2633                                                                   |               | FAX: 913.322.51                | 55                |               |             |                           |                                                                                                                                              |
|                                                                                                         |                                                      | TAA. 310.304.0003                                                                                                                              | 1                                             |          |                                                                                       |               | 1                              |                   |               |             | 1                         |                                                                                                                                              |