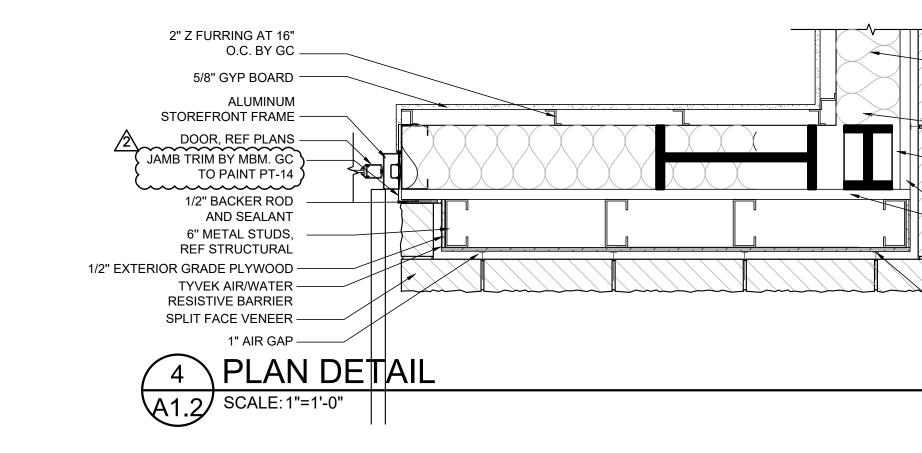

| CODE DATA SUMMAR                                                                                        | Y                                                    |                                                                                                                                                |                                               |          | BUILDING DRAWING IND                                                                  | )EX           |                                | PUBL              | LICATI        | ON II       | NDEX                      | E                                                                                                                                            |
|---------------------------------------------------------------------------------------------------------|------------------------------------------------------|------------------------------------------------------------------------------------------------------------------------------------------------|-----------------------------------------------|----------|---------------------------------------------------------------------------------------|---------------|--------------------------------|-------------------|---------------|-------------|---------------------------|----------------------------------------------------------------------------------------------------------------------------------------------|
|                                                                                                         |                                                      | Chapter 9 - FIRE PROTECTION SYSTEM                                                                                                             |                                               | SHT.     | TITLE                                                                                 | DWG.<br>DATE  | REV. REV.<br>NO. DATE          | FOR LEASE<br>DOC. | FOR<br>PERMIT | FOR<br>BIDS | FOR<br>CONST.             | SHT.                                                                                                                                         |
| APPLICABLE CODES<br>2018 INTERNATIONAL BUILDING CODE (IBC                                               | $\sim$                                               | 903.2.9.1- Group S-1- Repair Garages- An automatic sprinkler system                                                                            |                                               |          | GENERAL INFORMATION (FOR REFERENCE)                                                   |               |                                |                   |               |             |                           |                                                                                                                                              |
| 2018 INTERNATIONAL BOILDING CODE (IBC<br>2018 INTERNATIONAL MECHANICAL CODE                             |                                                      | throughout all buildings used as repair garages in accordance with Se<br>1. Buildings having two or more stories above grade plan, includ      |                                               |          | TITLE SHEET                                                                           | 03/26/20      | 2 06/30/20                     | -/-/-             | 03/26/20      | -/-/-       | -/-/-                     | <u><u></u><u></u><u></u><u></u><u></u><u></u><u></u><u></u><u></u><u></u><u></u><u></u><u></u><u></u><u></u><u></u><u></u><u></u><u></u></u> |
| 2018 INTERNATIONAL PLUMBING CODE (IF<br>2017 NATIONAL ELECTRICAL CODE (NEC)                             | PC)                                                  | a fire area containing a repair garage exceeding 10,000 square                                                                                 | feet. N/A                                     |          | GENERAL INFORMATION                                                                   | 03/26/20      | 1 04/16/20                     | -/-/-             | 03/26/20      | -/-/-       | -/-/-                     |                                                                                                                                              |
| 2018 INTERNATIONAL ENERGY CONSERVA                                                                      |                                                      | 2. Buildings not more than one story above grade plane, with a a repair garage exceeding 12,000 square feet.                                   | fire area containing N/A                      | N1       |                                                                                       |               | 1 04/16/20                     | -/-/-             |               |             | -/-/-                     | S2 F                                                                                                                                         |
| 2018 INTERNATIONAL FIRE CODE (IFC) NF<br>ANSI A117.1 - 2017                                             | PA                                                   | 3. Buildings with repair garages servicing vehicles parked in bas                                                                              |                                               | LS1      |                                                                                       | 03/26/20      |                                |                   | 03/26/20      | -/-/-       |                           | S3 I                                                                                                                                         |
|                                                                                                         |                                                      | <ol> <li>A group S-1 fire area used for repair of commercial motor vel<br/>fire area exceeds 5,000 square feet.</li> </ol>                     | nicles where the N/A                          | PSL1     | PHOTOMETRIC SITE LIGHTING                                                             | 03/26/20      | 1 04/16/20                     | -/-/-             | 03/26/20      | -/-/-       | -/-/-                     |                                                                                                                                              |
| BUILDING INFORMATION (2020 ER-LAY)                                                                      |                                                      | 903.2.9.2 - Bulk storage of tires. Buildings and structures where the ar tires exceed 20,000 cubic feet shall be equipped throughout with an a |                                               |          |                                                                                       |               |                                |                   |               |             |                           |                                                                                                                                              |
| ONE STORY METAL BUILDING, MERCHANE                                                                      | /                                                    | system in accordance with Section 903.3.1.1.                                                                                                   |                                               |          | STORE PLANNING (FOR REFERENCE)                                                        |               |                                |                   | <u> </u>      |             |                           | FP1                                                                                                                                          |
| INCIDENTAL STORAGE AREA.                                                                                |                                                      | Proposed tire storage = < 20,000 CU. FT. OF TIRES.                                                                                             | N/A                                           | F1       | FIXTURE PLAN & NOTES                                                                  | 03/26/20      | 2 06/30/20                     | - / - / -         | 03/26/20      | -/-/-       | - / - / -                 | FP2                                                                                                                                          |
| SHOWROOM AREA<br>ACCESSORY AREA (OFFICE,RESTRO                                                          | 802 SF<br>DOMS) 531 SF                               | Tire Storage- On tread, in single and double row fixed stacks without tiers.                                                                   | solid shelves and 5                           | F2       | SHOWROOM FIXTURE PLAN & ELEVATIONS                                                    | 03/26/20      | 2 06/30/20                     | -/-/-             | 03/26/20      | -/-/-       | -/-/-                     |                                                                                                                                              |
| SERVICE AREA                                                                                            | 3,421 SF                                             | A FIRE PROTECTION SYSTEM AND FIRE ALARM SYSTEM WILL                                                                                            | BE PROVIDED.                                  |          |                                                                                       |               |                                |                   |               |             |                           |                                                                                                                                              |
| INVENTORY AREA<br>GROSS TOTAL                                                                           | <u>1,508 SF</u><br>6,262 SF                          |                                                                                                                                                |                                               |          | ARCHITECTURAL DRAWINGS                                                                |               |                                |                   |               |             |                           | FA1 I                                                                                                                                        |
|                                                                                                         |                                                      |                                                                                                                                                |                                               | A1       | METAL BUILDING PLAN & NOTES                                                           | 03/26/20      | 2 06/30/20                     | -/-/-             | 03/26/20      | -/-/-       | -/-/-                     | FA2 F                                                                                                                                        |
| Chapter 3 - OCCUPANCY CLASSIFICATION (MIXED                                                             | 0)                                                   | Chapter 10 - MEANS OF EGRESS                                                                                                                   |                                               |          | FLOOR PLAN & NOTES                                                                    | 03/26/20      | 2 06/30/20                     | -/-/-             | 03/26/20      | -/-/-       | -/-/-                     |                                                                                                                                              |
| 309.1 Occupancy Group M (Mercantile) - Showroo                                                          |                                                      | Occupant load: Table 1004.1.2,<br>Gross Floor Areas: 6.262 SF                                                                                  |                                               |          |                                                                                       |               | 2 06/30/20                     |                   |               | -/-/-       | -/-/-                     |                                                                                                                                              |
| 311.2 Occupancy Group S-1 (Moderate Hazard) -<br>311.2 Occupancy Group S-1 (Moderate Hazard) -          |                                                      | Showroom (Mercantile 802 SF/60 gross) = 14 occupants                                                                                           |                                               |          | ENLARGED PLAN DETAILS                                                                 | 03/26/20      |                                | -/-/-             | 03/26/20      |             |                           | FA3                                                                                                                                          |
|                                                                                                         |                                                      | Accessory (Break area & office 531 SF/150 gross) = 4 occupants<br>Service Area (3,421 SF/300 gross) = 12 occupants                             |                                               |          | REFLECTED CEILING & FINISH PLAN                                                       | 03/26/20      | 2 06/30/20                     | -/-/-             | 03/26/20      | -/-/-       | -/-/-                     | FA4                                                                                                                                          |
| Chapter 5- GENERAL BUILDING HEIGHTS AND BU                                                              | ILDING AREAS                                         | Inventory (Storage 1,508 SF/300 gross) = 12 occupants                                                                                          |                                               | A3       | ROOF PLAN & DETAILS                                                                   | 03/26/20      | 2 06/30/20                     | -/-/-             | 03/26/20      | -/-/-       | -/-/-                     | _                                                                                                                                            |
| Table 504.3: Construction Type V-B                                                                      | b = c + b = c + c + c + c + c + c + c + c + c + c    | TOTAL OCCUPANTS for means of egress = 35 occupants                                                                                             |                                               | A4       | EXTERIOR ELEVATIONS & DETAILS                                                         | 03/26/20      | 2 06/30/20                     | -/-/-             | 03/26/20      | -/-/-       | -/-/-                     |                                                                                                                                              |
| Group M - Allowable area = 36,000 SF, Allowable<br>Group S-1 - Allowable area = 36,000 SF, Allowable    |                                                      |                                                                                                                                                |                                               | A5       | BUILDING SECTIONS & DETAILS                                                           | 03/26/20      | 2 06/30/20                     | -/-/-             | 03/26/20      | -/-/-       | -/-/-                     | BA1                                                                                                                                          |
| Provided: , 1 story height                                                                              | -                                                    | Egress width: 1005.3.2,<br>Egress width @ grade level doors = 0.20" per occupant, 35 occupants                                                 | s X 0.20 = 7" of                              | A5.1     | WALL SECTIONS                                                                         | 03/26/20      | 1 04/16/20                     | -/-/-             | 03/26/20      | -/-/-       | -/-/-                     | BA2                                                                                                                                          |
| 6,262 SF 23'-8"                                                                                         |                                                      | egress width required                                                                                                                          |                                               | A6       | WALL SECTIONS & DETAILS                                                               | 03/26/20      | 2 06/30/20                     | -/-/-             | 03/26/20      | -/-/-       | -/-/-                     | BA3 I                                                                                                                                        |
| Chapter 6 - TYPES OF CONSTRUCTION                                                                       |                                                      | Provided exit width - (3) doors = 111" (#01, #07, #16)                                                                                         |                                               |          | TRASH/TIRE ENCLOSURE DETAILS                                                          | 03/26/20      | 2 06/30/20                     | -/-/-             | 03/26/20      | -/-/-       | -/-/-                     |                                                                                                                                              |
| 602.5 Type V-B<br>Table 601 - Type V-B- Groups M & S-1                                                  |                                                      | Chapter 11- ACCESSIBILITY                                                                                                                      |                                               | A0.1     | INTERIOR ELEVS, SECTIONS & DETAILS                                                    | 03/26/20      | 2 06/30/20                     | -/-/-             | 03/26/20      | -/-/-       | -/-/-                     | +                                                                                                                                            |
| Structural Frame:                                                                                       | 0 hour rating                                        | 1103.2.9 - Equipment spaces frequented only by personnel for mainte<br>of equipment are not required to be accessible.                         | nance, repair or monitoring                   |          |                                                                                       |               |                                |                   |               |             |                           | +                                                                                                                                            |
| Floor and Roof Construction:<br>Exterior Bearing Walls:                                                 | 0 hour rating<br>0 hour rating                       | 1104.1- Accessible routes within the site shall be provided from public                                                                        |                                               | A8       | ROOM FINISH & DOOR SCHEDULES                                                          | 03/26/20      | 2 06/30/20                     | -/-/-             | 03/26/20      | -/-/-       | -/-/-                     | ╉──┼                                                                                                                                         |
| ·                                                                                                       | Ğ                                                    | accessible parking, accessible passenger loading zones; and public si<br>accessible building entrance served.                                  | treets or sidewalks to the                    |          | ERRED SHOP DRAIWNG SUBMITTAL                                                          | \$            |                                |                   |               |             |                           | M1                                                                                                                                           |
| Table 602 -Type V-B - Exterior wall based on fire s                                                     | separation distance: All sides >10,- 0 hour rating   | 1104.3.1- Employee work areas. Common use Circulation paths withir                                                                             | n employee work areas                         |          | FOLLOWING SUBMITTALS ARE TO BE SUBMIT                                                 |               |                                |                   |               |             |                           | M2                                                                                                                                           |
| Chapter 7 - FIRE RATED CONSTRUCTION                                                                     |                                                      | shall be accessible.<br>1105.1- Public Entrances, At least 60 percent of all public entrances sl                                               | hall be accessible.                           |          | THE AUTHORITY HAVING JURISDICTION FOR AP                                              |               |                                |                   |               |             |                           | M3                                                                                                                                           |
| 705.2.2 Projections from walls of Type V Construc                                                       |                                                      | Table 1106.1 - Accessible parking - 1 per 25 spaces.                                                                                           |                                               |          | NSTALLATION. SUBMITTALS ARE TO BE SIGNED<br>INSED IN THE STATE OF MISSOURI OR AS REQU |               |                                |                   |               |             |                           |                                                                                                                                              |
| 720.2 Concealed insulation materials shall have a<br>smoke-developed index of not more than 450.        | a flame spread index of not more than 25 and a       | Chapter 12 - INTERIOR ENVIRONMENT                                                                                                              |                                               |          | CIFICATIONS.                                                                          |               | ANJ. KEFEK                     |                   |               |             |                           |                                                                                                                                              |
| shoke-developed index of not more than 450.                                                             |                                                      | Ventilation and Temperature control shall conform to the IM0<br>1209.2.1 Toilet room floors shall have smooth, hard, nonabsorbent su           |                                               | COPI     | ES SUBMITTALS                                                                         |               |                                |                   |               |             |                           | P1                                                                                                                                           |
|                                                                                                         |                                                      | upward onto the walls at least 4".                                                                                                             |                                               |          |                                                                                       |               |                                |                   |               |             |                           | P2                                                                                                                                           |
|                                                                                                         |                                                      | 1209.2.2 Walls within 2 feet of urinals and water closets shall have a s<br>nonabsorbent surface to 4 feet above the floor, and except fo      |                                               | 3        | FIRE ALARM                                                                            |               |                                |                   |               |             |                           | P3 /                                                                                                                                         |
|                                                                                                         |                                                      | materials used in such walls shall be of a type that is not adv                                                                                |                                               | 3        | FIRE PROTECTION                                                                       |               |                                |                   |               |             |                           |                                                                                                                                              |
|                                                                                                         |                                                      | moisture.<br>Accessories such as grab bars, towel dispensers, T.P. dispe                                                                       | ensers, etc. provided on or                   |          |                                                                                       |               |                                |                   |               |             |                           | P4                                                                                                                                           |
|                                                                                                         |                                                      | in walls, shall be installed and sealed to protect structural ele                                                                              |                                               |          |                                                                                       |               |                                |                   |               |             |                           | P5 I                                                                                                                                         |
|                                                                                                         | CEN                                                  | ERAL NOTES                                                                                                                                     |                                               | 4 /01    |                                                                                       |               |                                |                   |               |             |                           | P6                                                                                                                                           |
|                                                                                                         | GEIN                                                 | ERAL NOTES                                                                                                                                     |                                               |          | DENSGLASS GOLD IS AN ACCEPTED<br>1/2" EXTERIOR GRADE PLYWOOD.                         | APPROVEL      | ) ALTERNATE                    |                   |               |             |                           |                                                                                                                                              |
| 1. ALL ITEMS SHALL FULLY COMPLY WITH IBC                                                                | 6. THE OWNER WILL EMPLOY TI                          |                                                                                                                                                | -                                             |          | IZ EXTENSION GRADE FETWOOD.                                                           |               |                                |                   |               |             |                           |                                                                                                                                              |
| ACCESSIBILITY GUIDELINES SECTION 1101.2<br>ACCESSIBLE BUILDINGS: NEW CONSTRUCTION                       | MORE SPECIAL INSPECTORS<br>N INSPECTIONS DURING CONS |                                                                                                                                                |                                               |          |                                                                                       |               |                                |                   |               |             |                           | E1                                                                                                                                           |
|                                                                                                         | REQUIRED SPECIAL INSPECT                             | TON ITEMS. WEEKS BEFORE TURNOVER FOR GC                                                                                                        |                                               |          |                                                                                       |               |                                |                   |               |             |                           | E2                                                                                                                                           |
| 2. THE CONTRACTOR SHALL BE RESPONSIBLE F<br>FIELD VERIFICATION OF THE CONTRACT DOCU                     |                                                      | FIELD CHANGE ORDER.<br>ED ON THIS PROJECT                                                                                                      |                                               |          |                                                                                       |               |                                |                   |               |             |                           | E3                                                                                                                                           |
| THE OWNER SHALL BE NOTIFIED OF ANY                                                                      | BASED ON EXCEPTION 4 OF 1                            | THE 2018 INTERNATIONAL                                                                                                                         |                                               |          |                                                                                       |               |                                |                   |               |             |                           | E4                                                                                                                                           |
| UNFORESEEN CONDITIONS WHICH MAY AFFEC<br>PROGRESS OR COST OF WORK PERFORMED.                            | CT ENERGY CONSERVATION CO<br>DOORS THAT OPEN DIRECTL |                                                                                                                                                |                                               |          |                                                                                       |               |                                |                   |               |             |                           | E5                                                                                                                                           |
|                                                                                                         | THAN 3,000 SQUARE FEET IN                            |                                                                                                                                                |                                               |          |                                                                                       |               |                                |                   |               |             |                           | [ <sup>_0</sup>                                                                                                                              |
| <ol> <li>FIRE EXTINGUISHERS SHALL BE LOCATED PER<br/>DIRECTION OF FIRE DEPARTMENT. REFER GET</li> </ol> |                                                      |                                                                                                                                                |                                               |          |                                                                                       |               |                                |                   |               |             |                           | <b> </b> +                                                                                                                                   |
| NOTE #4 AND SHEET LS1 FOR REQUIRED F.E.                                                                 | a. APPROVAL OF SPRINKLER                             |                                                                                                                                                |                                               |          |                                                                                       |               |                                |                   |               |             |                           | ESL1                                                                                                                                         |
| LOCATIONS.                                                                                              | BY BRIDGESTONE CONSTRUC                              | CHON MANAGER.                                                                                                                                  |                                               |          |                                                                                       |               |                                |                   |               |             |                           |                                                                                                                                              |
| 4. G.C. SHALL PROVIDE, INSTALL AND CERTIFY (4                                                           |                                                      |                                                                                                                                                |                                               |          |                                                                                       |               |                                |                   |               |             |                           |                                                                                                                                              |
| CHEMICAL (A, B, C) @ 10 lbs. FIRE EXTINGUISH<br>LOCATE 1 SALES, 1 BREAK AREA, 1 INVENTOR                |                                                      | HE OVERHEAD DOOR.                                                                                                                              |                                               |          |                                                                                       |               |                                |                   |               |             |                           |                                                                                                                                              |
| DOOR TO SERVICE (INVENTORY SIDE), AND 1 S                                                               | SERVICE c. FIRE SPRINKLER TEST PIPE                  |                                                                                                                                                |                                               |          |                                                                                       |               |                                |                   |               |             |                           | SUBO                                                                                                                                         |
| AT DOOR TO INVENTORY (SERVICE SIDE). MIN<br>AMOUNT OF FIRE EXTINGUISHERS WILL BE RE                     |                                                      | I OUT OF OTHER TYPE                                                                                                                            |                                               |          |                                                                                       |               |                                |                   |               |             |                           | • T<br>• T                                                                                                                                   |
| WHETHER OR NOT CODE REQUIRES. IF CODE                                                                   |                                                      |                                                                                                                                                |                                               |          |                                                                                       |               |                                |                   |               |             |                           |                                                                                                                                              |
| REQUIRES MORE THAN STATED HEREIN, G.C.<br>FURNISH AND INSTALL THE ADDITIONAL REQU                       |                                                      |                                                                                                                                                |                                               |          |                                                                                       |               |                                |                   |               |             |                           | ALL F                                                                                                                                        |
|                                                                                                         | SPRINKLER MONITORING.                                |                                                                                                                                                |                                               |          |                                                                                       |               |                                |                   |               |             |                           |                                                                                                                                              |
| 5. ALL SIGNAGE, SHELVING, AND ALARMS SHALL<br>DEFERRED SUBMITTALS UNDER SEPARATE PE                     |                                                      | D PIPING ARE TO BE                                                                                                                             |                                               |          |                                                                                       |               |                                |                   |               |             | <u>^</u>                  | $+ \cdots$                                                                                                                                   |
| SUBMISSION.                                                                                             | ROUTED OUT THRU SERVICE                              |                                                                                                                                                |                                               |          |                                                                                       |               |                                |                   |               |             | }                         | <u>.</u>                                                                                                                                     |
|                                                                                                         |                                                      |                                                                                                                                                |                                               |          |                                                                                       |               |                                |                   |               |             | {                         |                                                                                                                                              |
|                                                                                                         |                                                      |                                                                                                                                                |                                               |          |                                                                                       |               |                                |                   |               |             | {                         |                                                                                                                                              |
|                                                                                                         |                                                      |                                                                                                                                                |                                               |          |                                                                                       |               |                                |                   |               |             | Í                         |                                                                                                                                              |
|                                                                                                         | RCHITECTURAL CONTACT:                                | STRUCTURAL:                                                                                                                                    | FIRE PROTECTION                               |          | FIRE ALARM/BURGLAR ALARM:                                                             |               | MECHANICAL/F                   |                   |               |             | TENANT CO                 |                                                                                                                                              |
|                                                                                                         | GA DESIGN GROUP, P.C.                                | WALLACE ENGINEERING - STRUCTURAL CONSULTANTS, INC.                                                                                             | CODE CONSULTANTS, INC.                        |          | CODE CONSULTANTS, INC.                                                                |               | ACERTUS CON                    |                   | OUP, LLC      |             | BRIDGESTO                 |                                                                                                                                              |
|                                                                                                         | ULIVIA GOOD<br>437 SOUTH BOULDER AVE, SUITE 550      | CARRIE JOHNSON<br>MO STATE CERTIFICATE OF AUTHORITY #001268                                                                                    | WILLIAM B. SMITH<br>MO ST. CERTIFICATE OF AUT | [HORITY· | JACOB P. HEMKE<br>: #000419 MO ST. CERTIFICATE OF AUTHOR                              | RITY: #000419 | RANDALL A. NE<br>14817 WEST 95 |                   |               |             | BRANT HEFI<br>200 4TH AVE |                                                                                                                                              |
|                                                                                                         | ULSA, TULSA COUNTY, OK 74119                         | 123 N. MARTIN LUTHER KING JR. BLVD.                                                                                                            | 2043 WOODLAND PARKWAY.                        |          |                                                                                       |               | LENEXA, JOHN                   |                   | Y, KS 66215   | ;           | NASHVILLE,                |                                                                                                                                              |
|                                                                                                         | PHONE: 918.587.8600                                  | TULSA, TULSA COUNTY, OK 74103                                                                                                                  | ST. LOUIS, ST. LOUIS COUNTY                   |          | 143 ST. LOUIS, ST. LOUIS COUNTY, M                                                    |               | PHONE: 913.322                 |                   | -             |             | PHONE: 615                |                                                                                                                                              |
|                                                                                                         |                                                      | PHONE: 918.584.5858<br>FAX: 918.584.8689                                                                                                       | PHONE: 314.991.2633                           |          | PHONE: 314.991.2633                                                                   |               | FAX: 913.322.51                | 55                |               |             |                           |                                                                                                                                              |
|                                                                                                         |                                                      | TAA. 310.304.0003                                                                                                                              | 1                                             |          |                                                                                       |               | 1                              |                   |               |             | 1                         |                                                                                                                                              |