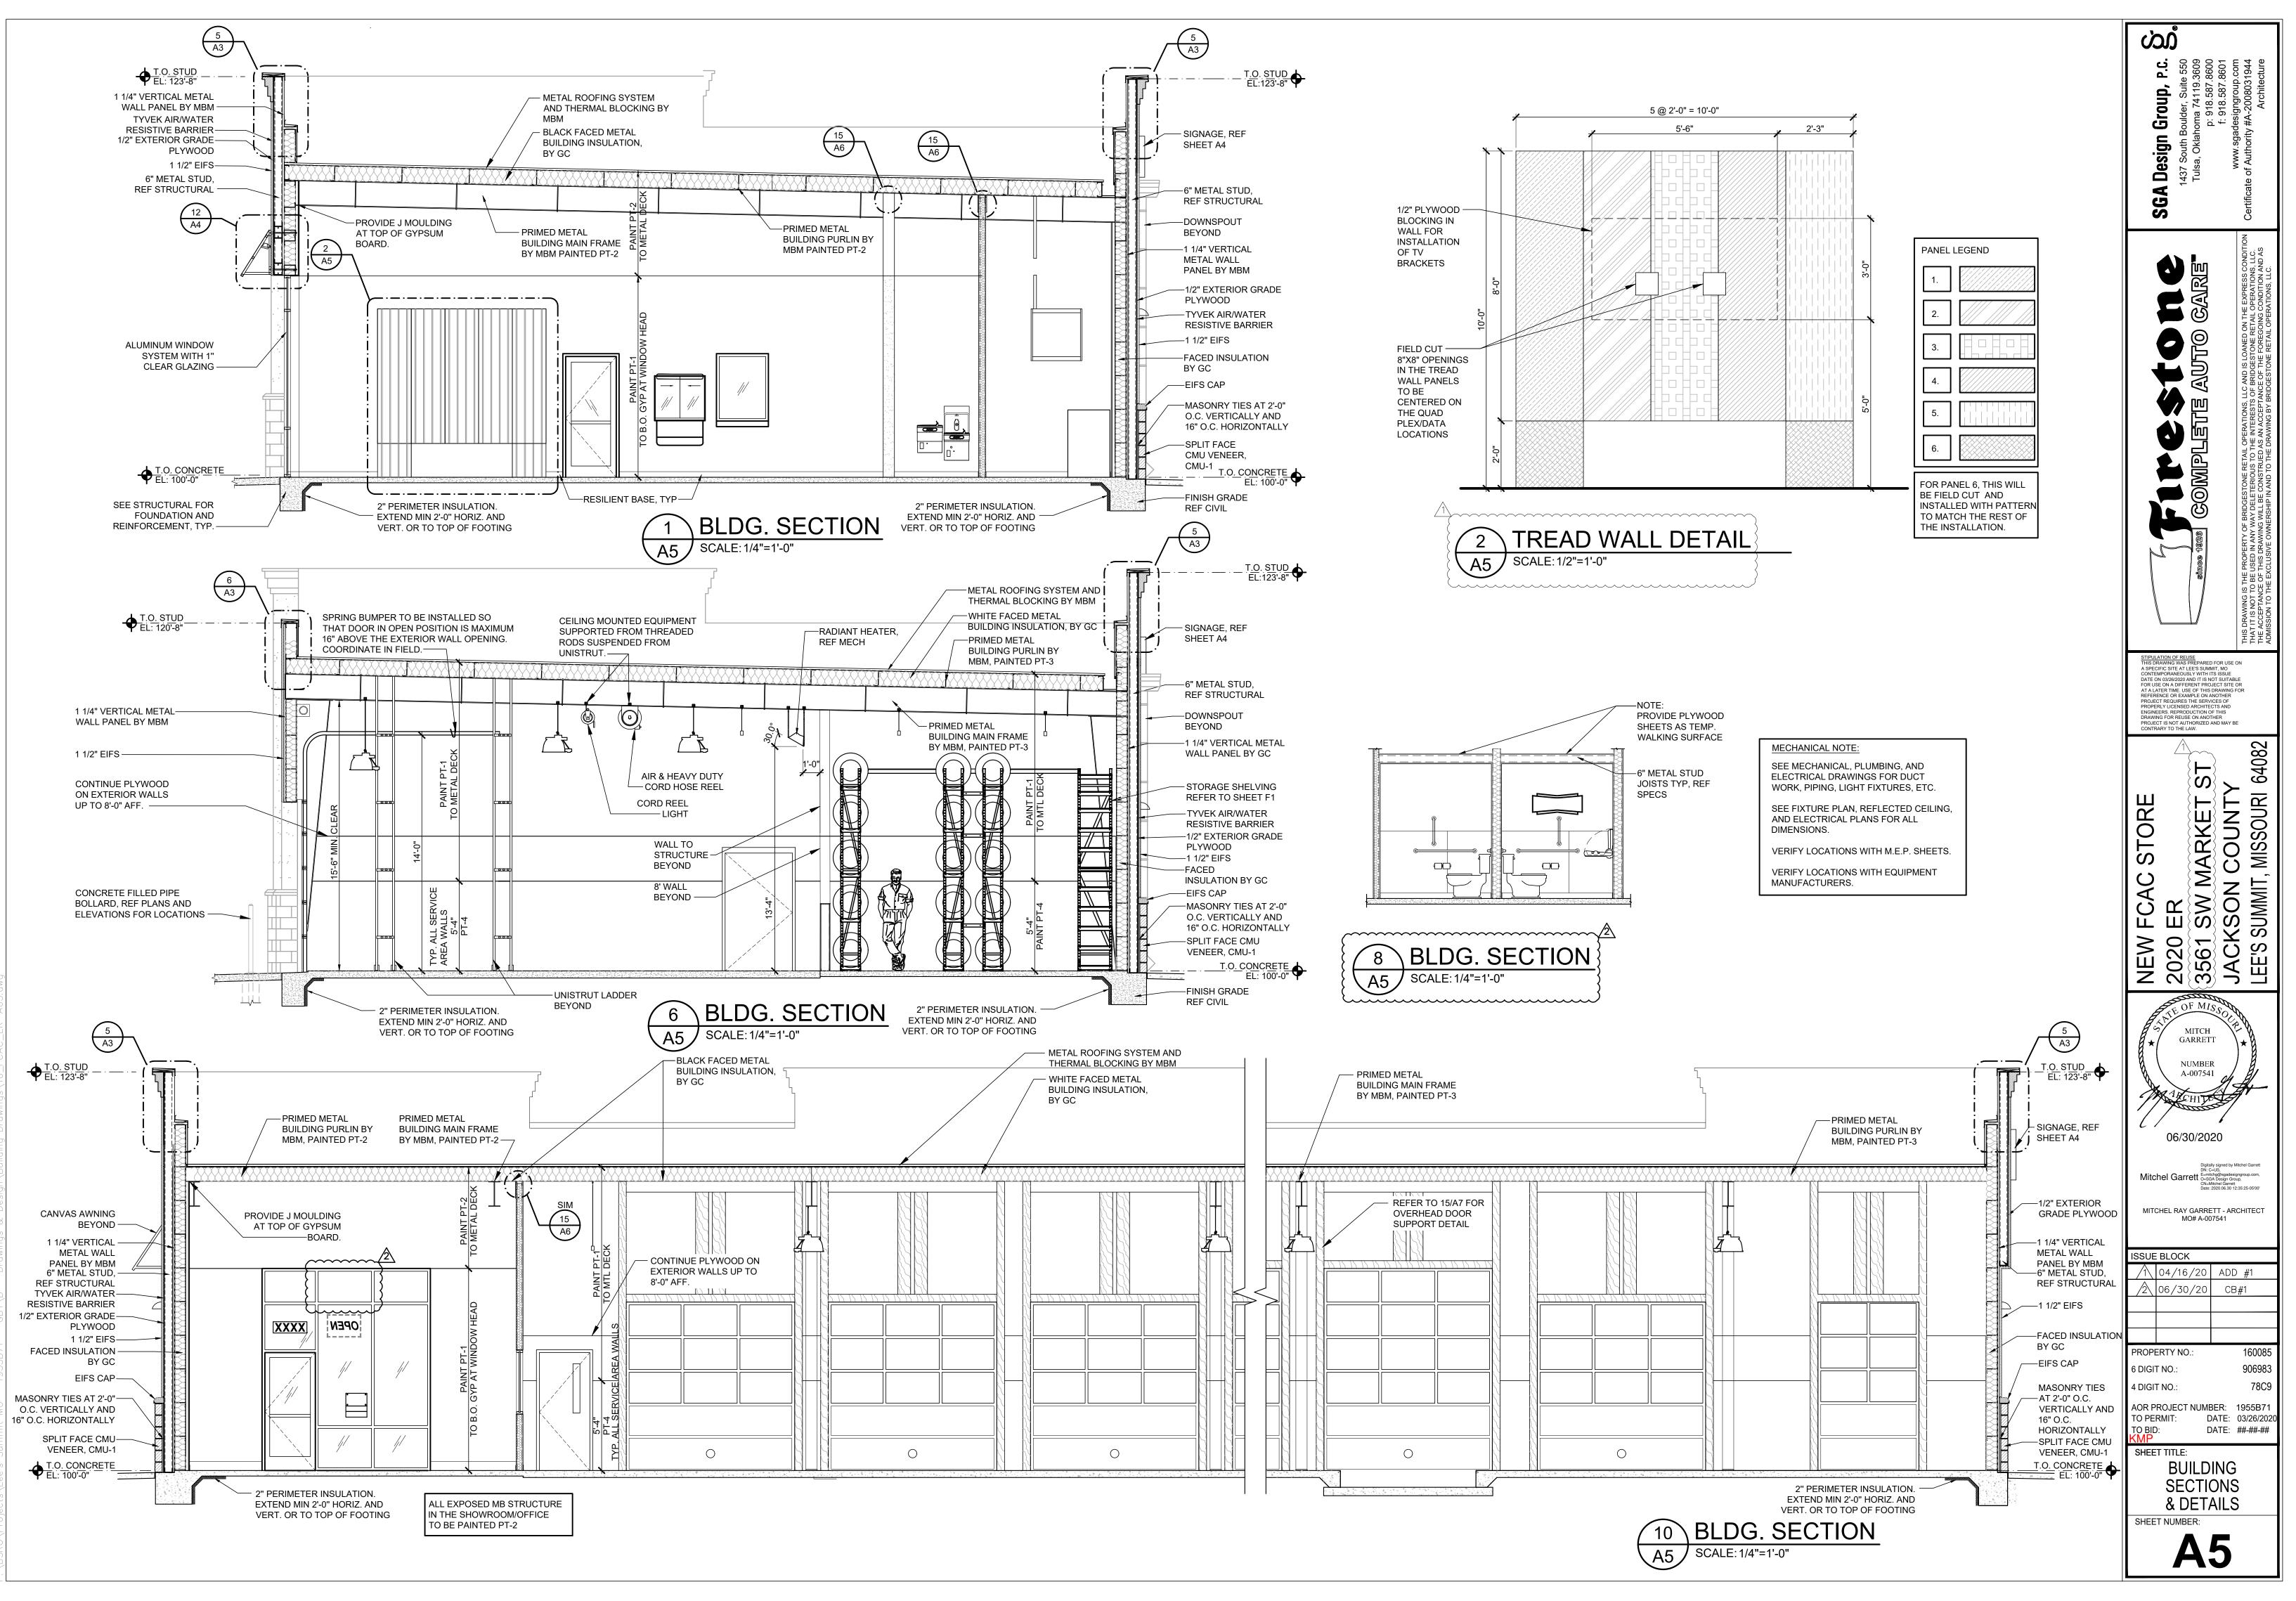

<br>PER TABLE 1106.2 |  |  |  |  |  |  |  |  |  |
| ZONE 1                                                                                                      | 2221                 | 272                    | 538                                                    |  |  |  |  |  |  |  |  |  |
| ZONE 2                                                                                                      | 2221                 | 252                    | 538                                                    |  |  |  |  |  |  |  |  |  |
| ZONE 3                                                                                                      | 2221     275     538 |                        |                                                        |  |  |  |  |  |  |  |  |  |







BARRIER









|  |          |  | GAL<br>WIT | VAN<br>H CC | IZED<br>NCE | TAL C<br>D FAS |       |          |     |   |  |
|--|----------|--|------------|-------------|-------------|----------------|-------|----------|-----|---|--|
|  |          |  |            |             |             |                |       |          |     |   |  |
|  |          |  |            |             |             |                |       |          |     |   |  |
|  |          |  |            |             |             |                |       |          |     |   |  |
|  |          |  |            |             |             |                |       |          |     |   |  |
|  |          |  |            |             |             |                | <br>_ |          |     |   |  |
|  |          |  |            |