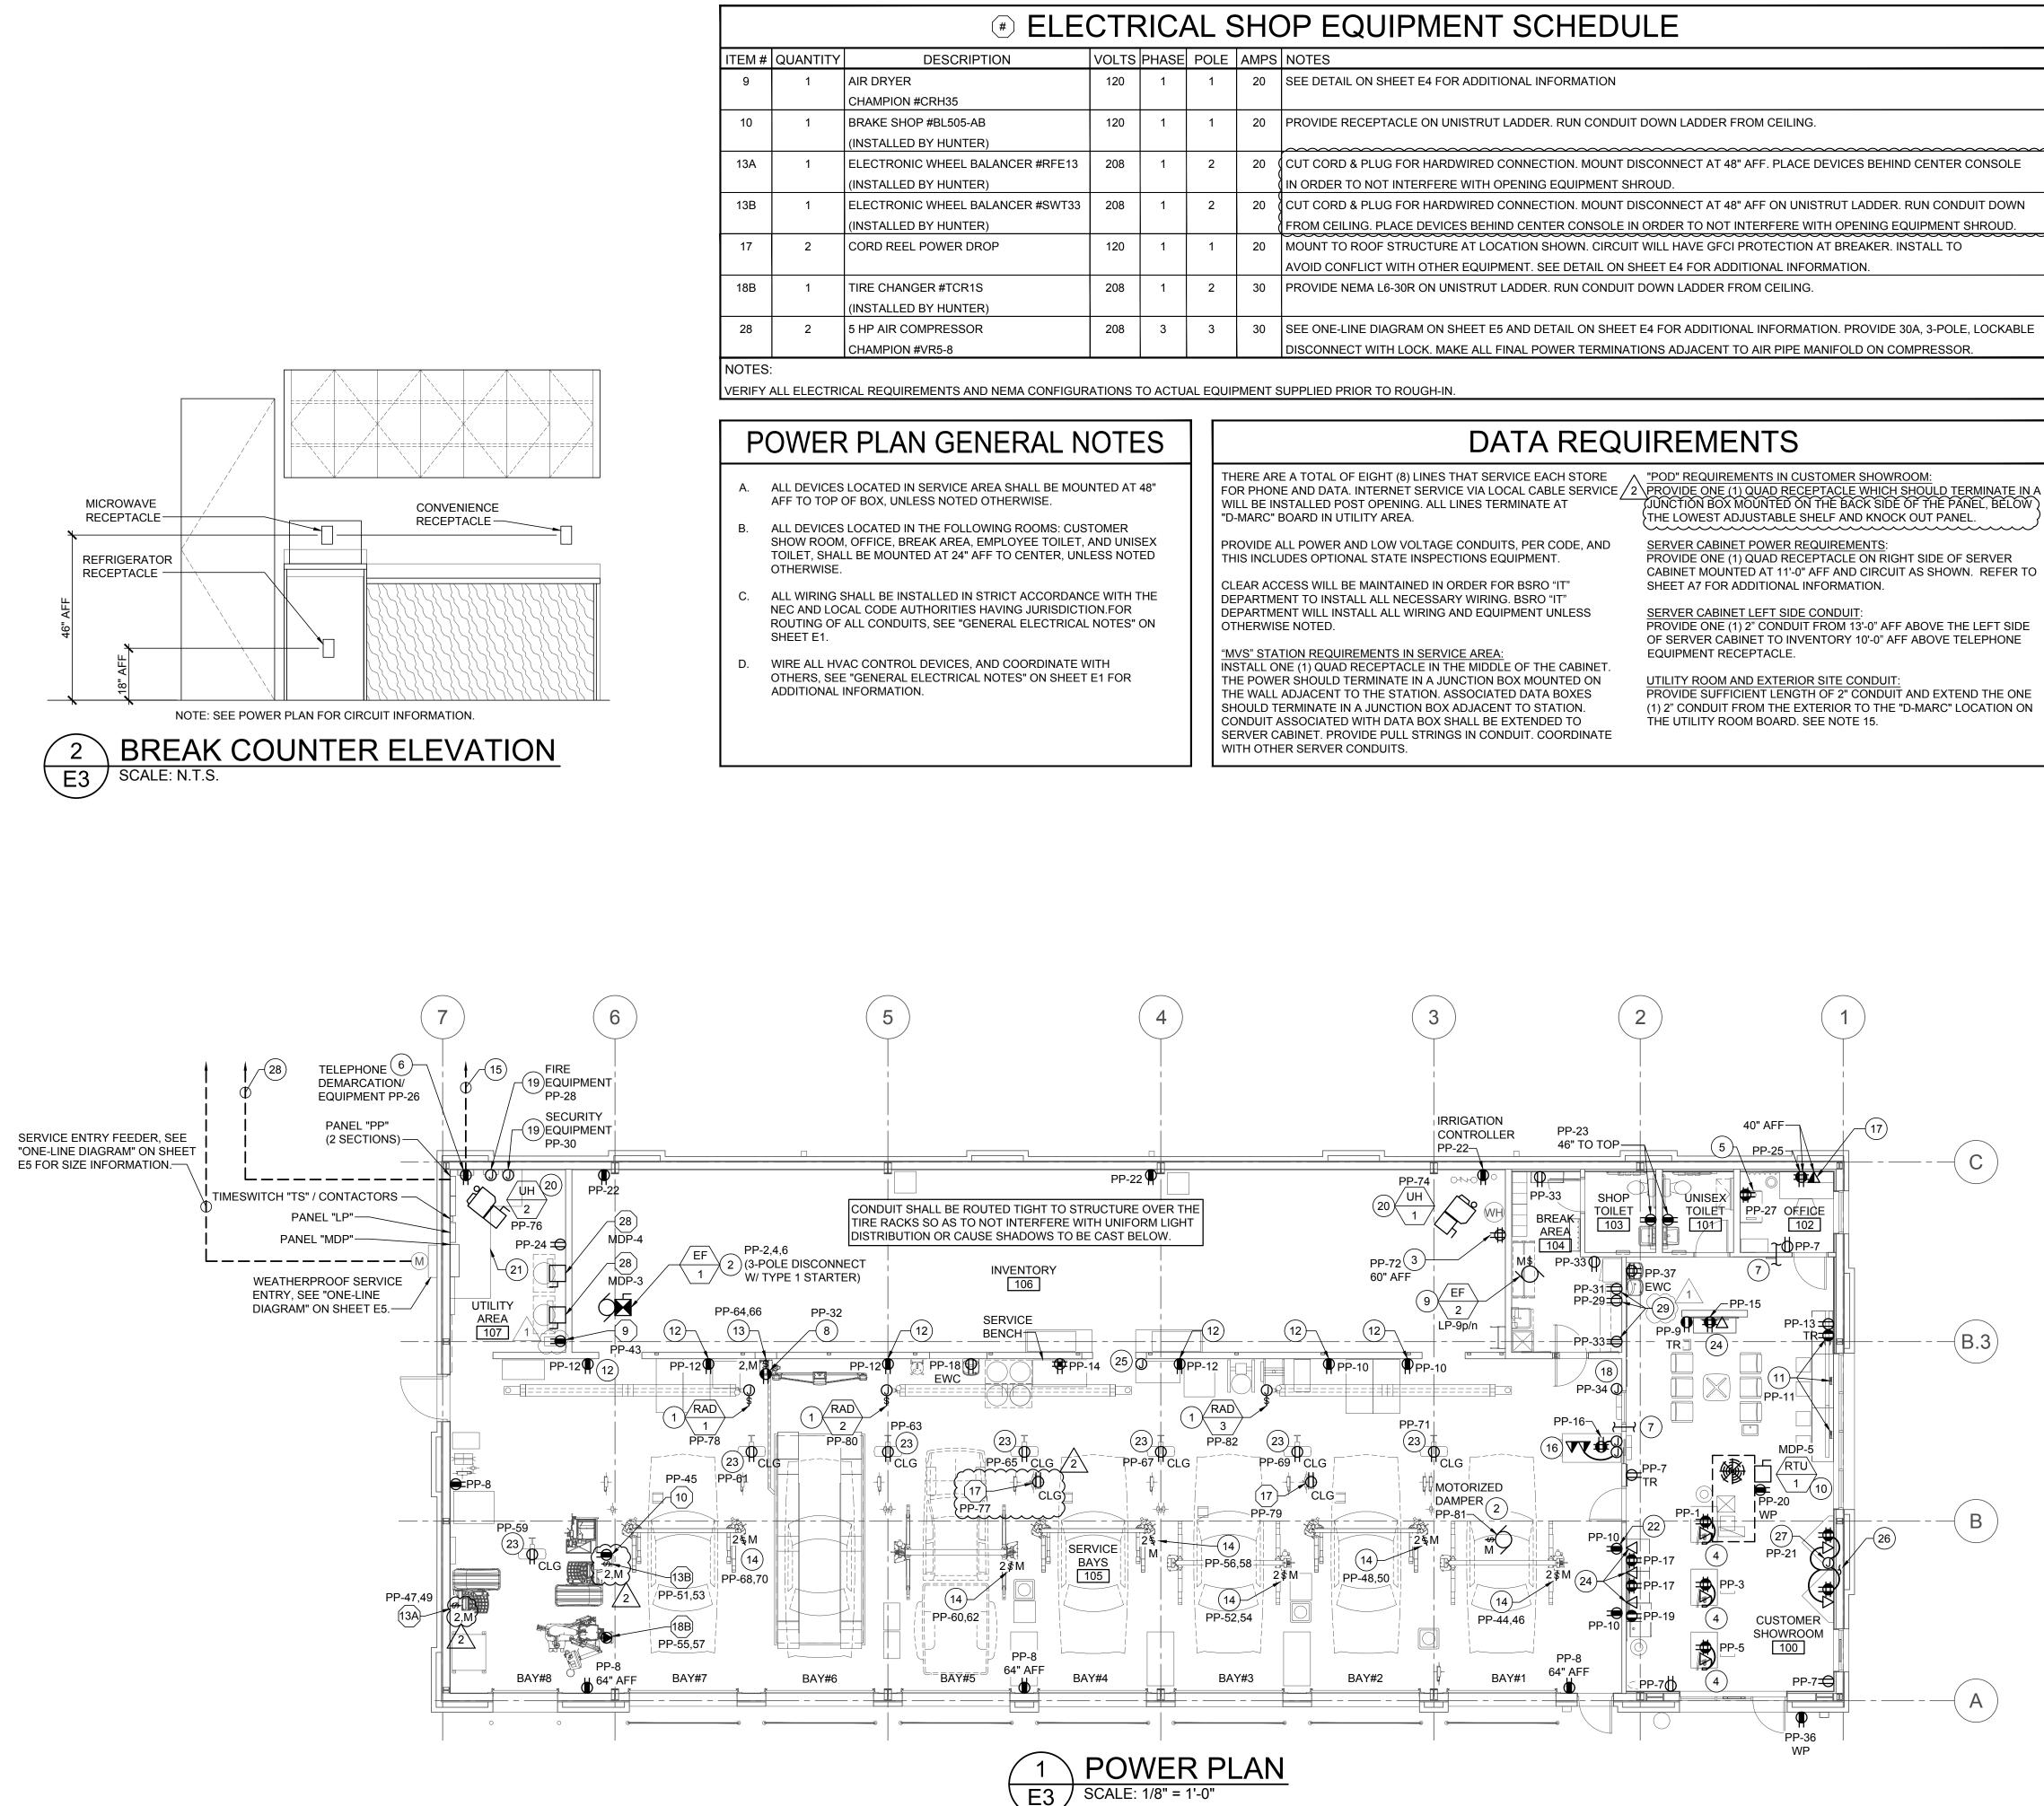

| <b>E2</b>                                                                                                                                                                                                                                                                                                     |





| Y         | DESCRIPTION                      | VOLTS | PHASE | POLE | AMPS | NOTES                                                                                              |
|-----------|----------------------------------|-------|-------|------|------|----------------------------------------------------------------------------------------------------|
| AIR DRYER |                                  | 120   | 1     | 1    | 20   | SEE DETAIL ON SHEET E4 FOR ADDITIONAL INFORMATION                                                  |
|           | CHAMPION #CRH35                  |       |       |      |      |                                                                                                    |
|           | BRAKE SHOP #BL505-AB             | 120   | 1     | 1    | 20