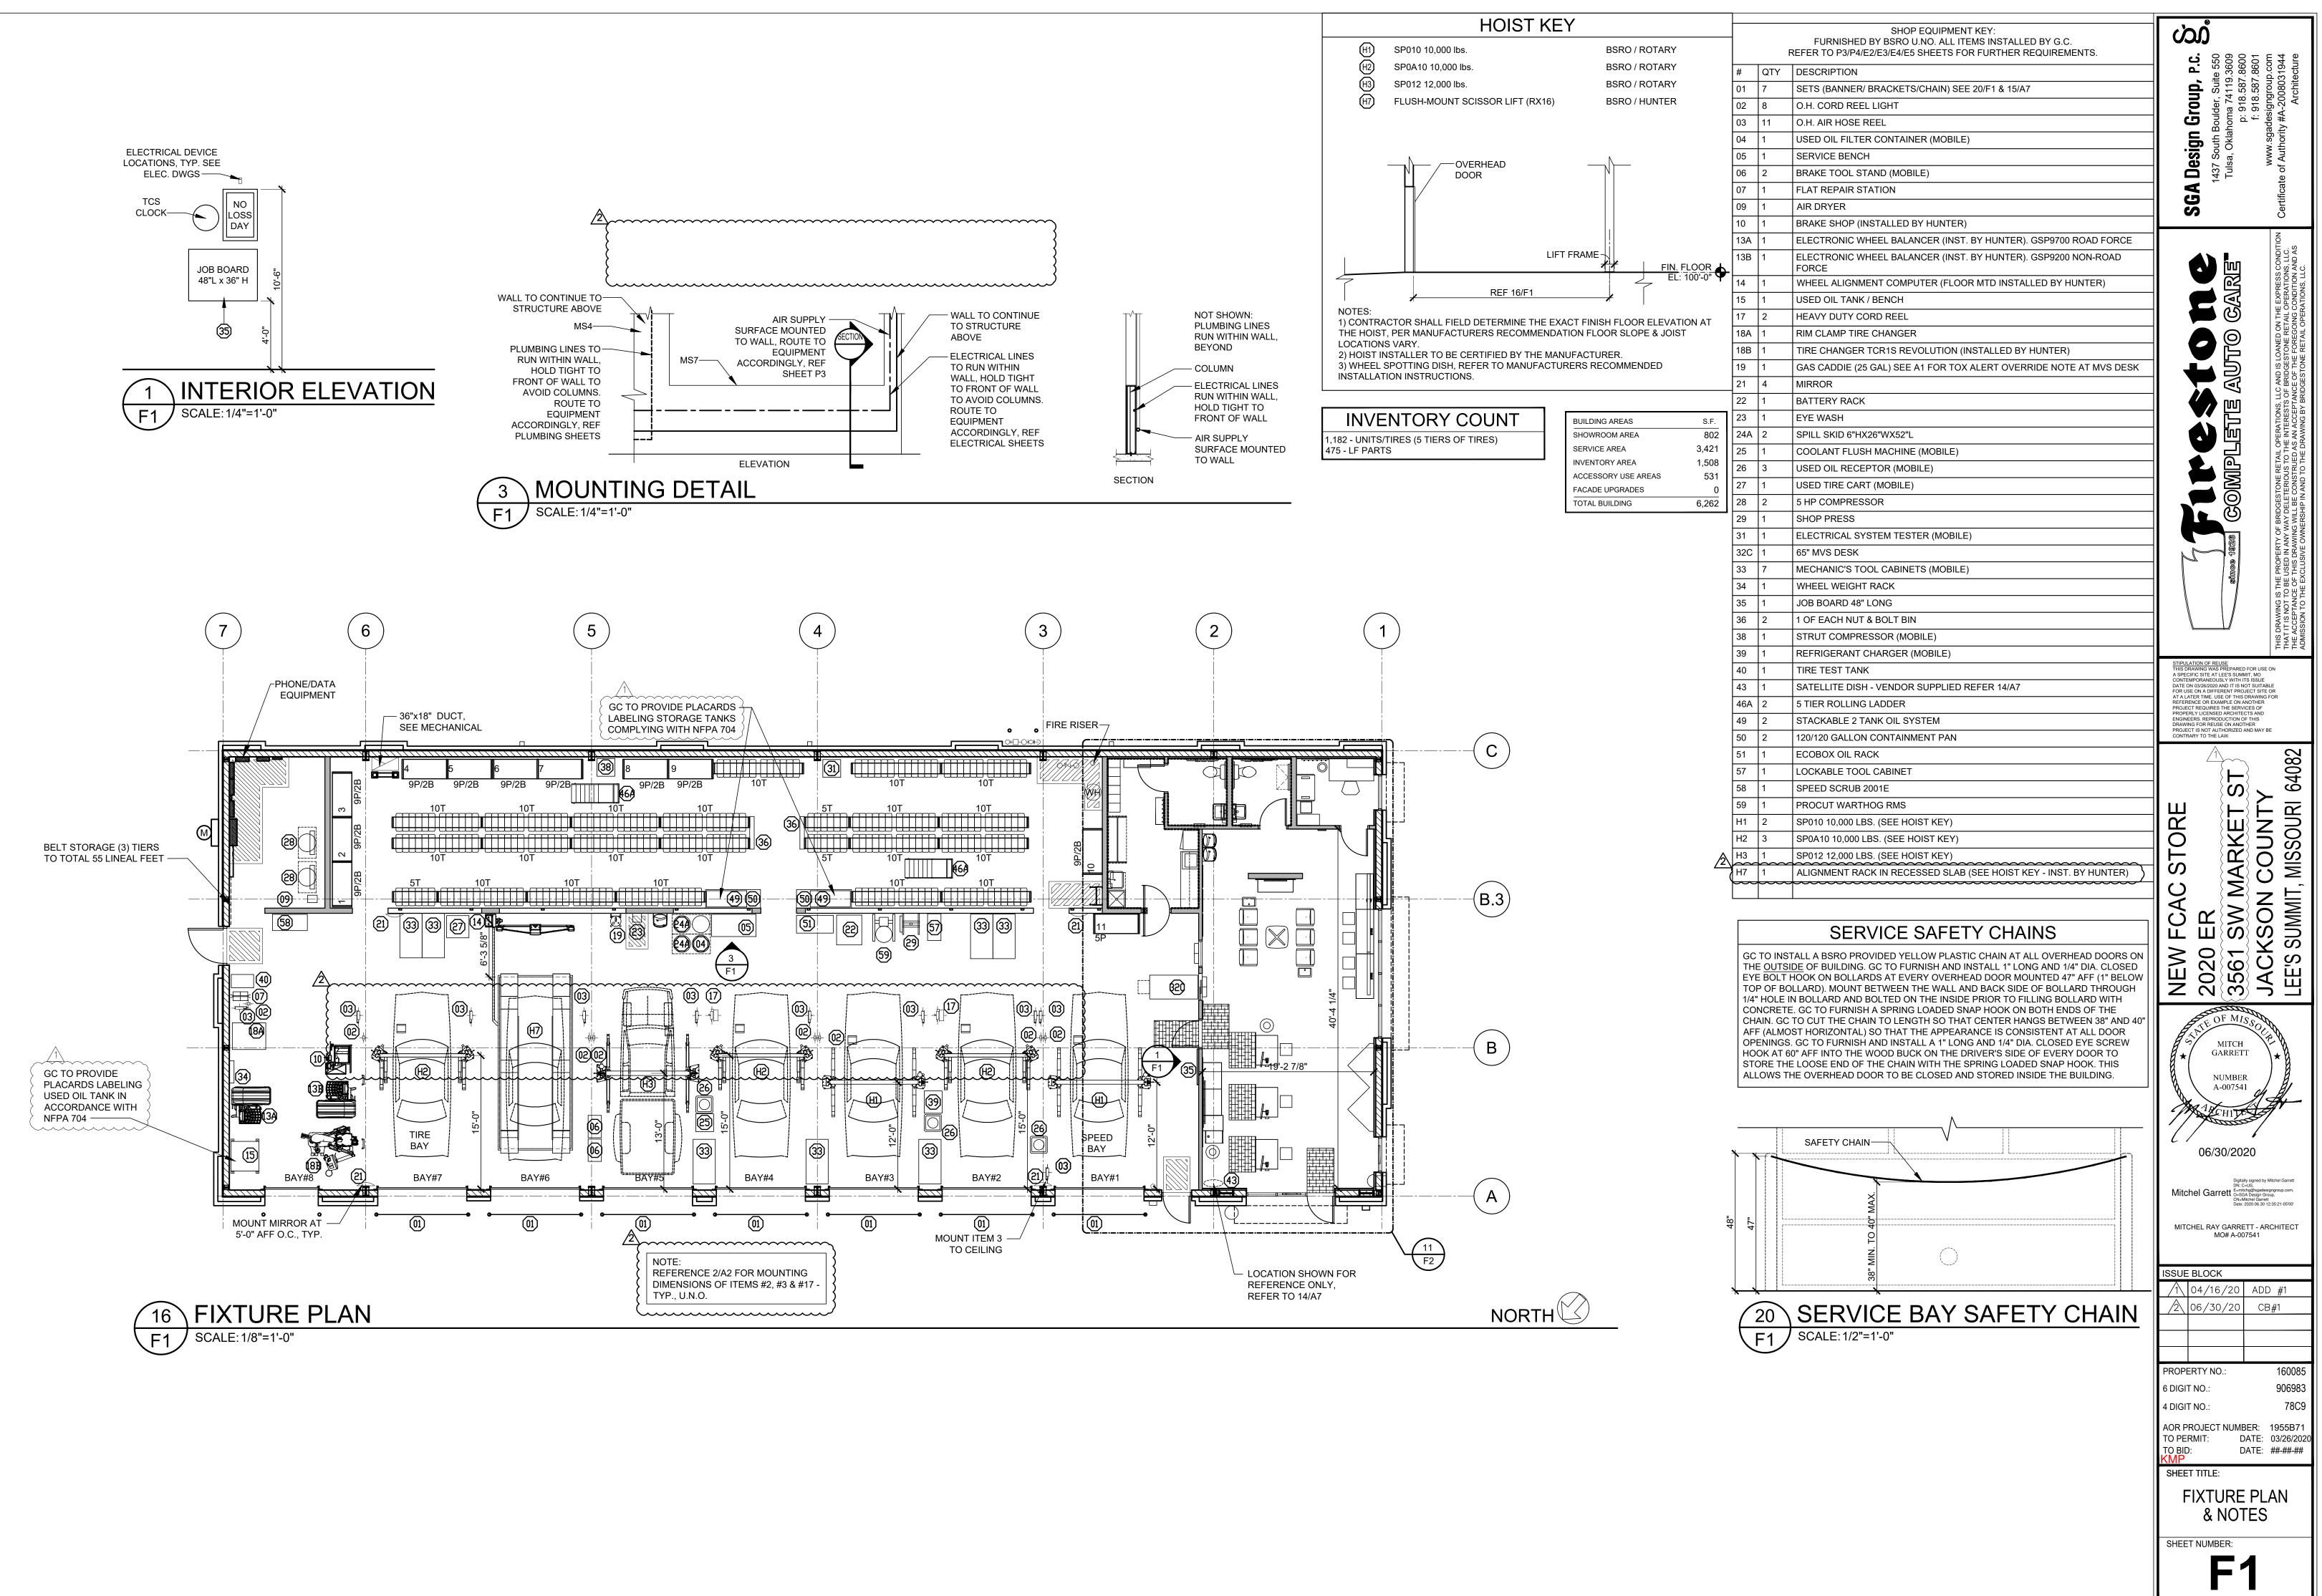

| CODE DATA SUMMAR                                                                                        | Y                                                    |                                                                                                                                                |                                               |          | BUILDING DRAWING IND                                                                  | )EX           |                                | PUBL              | LICATI        | ON II       | NDEX                      | E                                                                                                                                            |
|---------------------------------------------------------------------------------------------------------|------------------------------------------------------|------------------------------------------------------------------------------------------------------------------------------------------------|-----------------------------------------------|----------|---------------------------------------------------------------------------------------|---------------|--------------------------------|-------------------|---------------|-------------|---------------------------|----------------------------------------------------------------------------------------------------------------------------------------------|
|                                                                                                         |                                                      | Chapter 9 - FIRE PROTECTION SYSTEM                                                                                                             |                                               | SHT.     | TITLE                                                                                 | DWG.<br>DATE  | REV. REV.<br>NO. DATE          | FOR LEASE<br>DOC. | FOR<br>PERMIT | FOR<br>BIDS | FOR<br>CONST.             | SHT.                                                                                                                                         |
| APPLICABLE CODES<br>2018 INTERNATIONAL BUILDING CODE (IBC                                               | $\sim$                                               | 903.2.9.1- Group S-1- Repair Garages- An automatic sprinkler system                                                                            |                                               |          | GENERAL INFORMATION (FOR REFERENCE)                                                   |               |                                |                   |               |             |                           |                                                                                                                                              |
| 2018 INTERNATIONAL BOILDING CODE (IBC<br>2018 INTERNATIONAL MECHANICAL CODE                             |                                                      | throughout all buildings used as repair garages in accordance with Se<br>1. Buildings having two or more stories above grade plan, includ      |                                               |          | TITLE SHEET                                                                           | 03/26/20      | 2 06/30/20                     | -/-/-             | 03/26/20      | -/-/-       | -/-/-                     | <u><u></u><u></u><u></u><u></u><u></u><u></u><u></u><u></u><u></u><u></u><u></u><u></u><u></u><u></u><u></u><u></u><u></u><u></u><u></u></u> |
| 2018 INTERNATIONAL PLUMBING CODE (IF<br>2017 NATIONAL ELECTRICAL CODE (NEC)                             | PC)                                                  | a fire area containing a repair garage exceeding 10,000 square                                                                                 | feet. N/A                                     |          | GENERAL INFORMATION                                                                   | 03/26/20      | 1 04/16/20                     | -/-/-             | 03/26/20      | -/-/-       | -/-/-                     |                                                                                                                                              |
| 2018 INTERNATIONAL ENERGY CONSERVA                                                                      |                                                      | 2. Buildings not more than one story above grade plane, with a a repair garage exceeding 12,000 square feet.                                   | fire area containing N/A                      | N1       |                                                                                       |               | 1 04/16/20                     | -/-/-             |               |             | -/-/-                     | S2 F                                                                                                                                         |
| 2018 INTERNATIONAL FIRE CODE (IFC) NF<br>ANSI A117.1 - 2017                                             | PA                                                   | 3. Buildings with repair garages servicing vehicles parked in bas                                                                              |                                               | LS1      |                                                                                       | 03/26/20      |                                |                   | 03/26/20      | -/-/-       |                           | S3 I                                                                                                                                         |
|                                                                                                         |                                                      | <ol> <li>A group S-1 fire area used for repair of commercial motor vel<br/>fire area exceeds 5,000 square feet.</li> </ol>                     | nicles where the N/A                          | PSL1     | PHOTOMETRIC SITE LIGHTING                                                             | 03/26/20      | 1 04/16/20                     | -/-/-             | 03/26/20      | -/-/-       | -/-/-                     |                                                                                                                                              |
| BUILDING INFORMATION (2020 ER-LAY)                                                                      |                                                      | 903.2.9.2 - Bulk storage of tires. Buildings and structures where the ar tires exceed 20,000 cubic feet shall be equipped throughout with an a |                                               |          |                                                                                       |               |                                |                   |               |             |                           |                                                                                                                                              |
| ONE STORY METAL BUILDING, MERCHANE                                                                      | /                                                    | system in accordance with Section 903.3.1.1.                                                                                                   |                                               |          | STORE PLANNING (FOR REFERENCE)                                                        |               |                                |                   | <u> </u>      |             |                           | FP1                                                                                                                                          |
| INCIDENTAL STORAGE AREA.                                                                                |                                                      | Proposed tire storage = < 20,000 CU. FT. OF TIRES.                                                                                             | N/A                                           | F1       | FIXTURE PLAN & NOTES                                                                  | 03/26/20      | 2 06/30/20                     | - / - / -         | 03/26/20      | -/-/-       | - / - / -                 | FP2                                                                                                                                          |
| SHOWROOM AREA<br>ACCESSORY AREA (OFFICE,RESTRO                                                          | 802 SF<br>DOMS) 531 SF                               | Tire Storage- On tread, in single and double row fixed stacks without tiers.                                                                   | solid shelves and 5                           | F2       | SHOWROOM FIXTURE PLAN & ELEVATIONS                                                    | 03/26/20      | 2 06/30/20                     | -/-/-             | 03/26/20      | -/-/-       | -/-/-                     |                                                                                                                                              |
| SERVICE AREA                                                                                            | 3,421 SF                                             | A FIRE PROTECTION SYSTEM AND FIRE ALARM SYSTEM WILL                                                                                            | BE PROVIDED.                                  |          |                                                                                       |               |                                |                   |               |             |                           |                                                                                                                                              |
| INVENTORY AREA<br>GROSS TOTAL                                                                           | <u>1,508 SF</u><br>6,262 SF                          |                                                                                                                                                |                                               |          | ARCHITECTURAL DRAWINGS                                                                |               |                                |                   |               |             |                           | FA1 I                                                                                                                                        |
|                                                                                                         |                                                      |                                                                                                                                                |                                               | A1       | METAL BUILDING PLAN & NOTES                                                           | 03/26/20      | 2 06/30/20                     | -/-/-             | 03/26/20      | -/-/-       | -/-/-                     | FA2 F                                                                                                                                        |
| Chapter 3 - OCCUPANCY CLASSIFICATION (MIXED                                                             | 0)                                                   | Chapter 10 - MEANS OF EGRESS                                                                                                                   |                                               |          | FLOOR PLAN & NOTES                                                                    | 03/26/20      | 2 06/30/20                     | -/-/-             | 03/26/20      | -/-/-       | -/-/-                     |                                                                                                                                              |
| 309.1 Occupancy Group M (Mercantile) - Showroo                                                          |                                                      | Occupant load: Table 1004.1.2,<br>Gross Floor Areas: 6.262 SF                                                                                  |                                               |          |                                                                                       |               | 2 06/30/20                     |                   |               | -/-/-       | -/-/-                     |                                                                                                                                              |
| 311.2 Occupancy Group S-1 (Moderate Hazard) -<br>311.2 Occupancy Group S-1 (Moderate Hazard) -          |                                                      | Showroom (Mercantile 802 SF/60 gross) = 14 occupants                                                                                           |                                               |          | ENLARGED PLAN DETAILS                                                                 | 03/26/20      |                                | -/-/-             | 03/26/20      |             |                           | FA3                                                                                                                                          |
|                                                                                                         |                                                      | Accessory (Break area & office 531 SF/150 gross) = 4 occupants<br>Service Area (3,421 SF/300 gross) = 12 occupants                             |                                               |          | REFLECTED CEILING & FINISH PLAN                                                       | 03/26/20      | 2 06/30/20                     | -/-/-             | 03/26/20      | -/-/-       | -/-/-                     | FA4                                                                                                                                          |
| Chapter 5- GENERAL BUILDING HEIGHTS AND BU                                                              | ILDING AREAS                                         | Inventory (Storage 1,508 SF/300 gross) = 12 occupants                                                                                          |                                               | A3       | ROOF PLAN & DETAILS                                                                   | 03/26/20      | 2 06/30/20                     | -/-/-             | 03/26/20      | -/-/-       | -/-/-                     | _                                                                                                                                            |
| Table 504.3: Construction Type V-B                                                                      | b = c + b = c + c + c + c + c + c + c + c + c + c    | TOTAL OCCUPANTS for means of egress = 35 occupants                                                                                             |                                               | A4       | EXTERIOR ELEVATIONS & DETAILS                                                         | 03/26/20      | 2 06/30/20                     | -/-/-             | 03/26/20      | -/-/-       | -/-/-                     |                                                                                                                                              |
| Group M - Allowable area = 36,000 SF, Allowable<br>Group S-1 - Allowable area = 36,000 SF, Allowable    |                                                      |                                                                                                                                                |                                               | A5       | BUILDING SECTIONS & DETAILS                                                           | 03/26/20      | 2 06/30/20                     | -/-/-             | 03/26/20      | -/-/-       | -/-/-                     | BA1                                                                                                                                          |
| Provided: , 1 story height                                                                              | -                                                    | Egress width: 1005.3.2,<br>Egress width @ grade level doors = 0.20" per occupant, 35 occupants                                                 | s X 0.20 = 7" of                              | A5.1     | WALL SECTIONS                                                                         | 03/26/20      | 1 04/16/20                     | -/-/-             | 03/26/20      | -/-/-       | -/-/-                     | BA2                                                                                                                                          |
| 6,262 SF 23'-8"                                                                                         |                                                      | egress width required                                                                                                                          |                                               | A6       | WALL SECTIONS & DETAILS                                                               | 03/26/20      | 2 06/30/20                     | -/-/-             | 03/26/20      | -/-/-       | -/-/-                     | BA3 I                                                                                                                                        |
| Chapter 6 - TYPES OF CONSTRUCTION                                                                       |                                                      | Provided exit width - (3) doors = 111" (#01, #07, #16)                                                                                         |                                               |          | TRASH/TIRE ENCLOSURE DETAILS                                                          | 03/26/20      | 2 06/30/20                     | -/-/-             | 03/26/20      | -/-/-       | -/-/-                     |                                                                                                                                              |
| 602.5 Type V-B<br>Table 601 - Type V-B- Groups M & S-1                                                  |                                                      | Chapter 11- ACCESSIBILITY                                                                                                                      |                                               | A0.1     | INTERIOR ELEVS, SECTIONS & DETAILS                                                    | 03/26/20      | 2 06/30/20                     | -/-/-             | 03/26/20      | -/-/-       | -/-/-                     | +                                                                                                                                            |
| Structural Frame:                                                                                       | 0 hour rating                                        | 1103.2.9 - Equipment spaces frequented only by personnel for mainte<br>of equipment are not required to be accessible.                         | nance, repair or monitoring                   |          |                                                                                       |               |                                |                   |               |             |                           | +                                                                                                                                            |
| Floor and Roof Construction:<br>Exterior Bearing Walls:                                                 | 0 hour rating<br>0 hour rating                       | 1104.1- Accessible routes within the site shall be provided from public                                                                        |                                               | A8       | ROOM FINISH & DOOR SCHEDULES                                                          | 03/26/20      | 2 06/30/20                     | -/-/-             | 03/26/20      | -/-/-       | -/-/-                     | ╉──┼                                                                                                                                         |
| ·                                                                                                       | Ğ                                                    | accessible parking, accessible passenger loading zones; and public si<br>accessible building entrance served.                                  | treets or sidewalks to the                    |          | ERRED SHOP DRAIWNG SUBMITTAL                                                          | \$            |                                |                   |               |             |                           | M1                                                                                                                                           |
| Table 602 -Type V-B - Exterior wall based on fire s                                                     | separation distance: All sides >10,- 0 hour rating   | 1104.3.1- Employee work areas. Common use Circulation paths withir                                                                             | n employee work areas                         |          | FOLLOWING SUBMITTALS ARE TO BE SUBMIT                                                 |               |                                |                   |               |             |                           | M2                                                                                                                                           |
| Chapter 7 - FIRE RATED CONSTRUCTION                                                                     |                                                      | shall be accessible.<br>1105.1- Public Entrances, At least 60 percent of all public entrances sl                                               | hall be accessible.                           |          | THE AUTHORITY HAVING JURISDICTION FOR AP                                              |               |                                |                   |               |             |                           | M3                                                                                                                                           |
| 705.2.2 Projections from walls of Type V Construc                                                       |                                                      | Table 1106.1 - Accessible parking - 1 per 25 spaces.                                                                                           |                                               |          | NSTALLATION. SUBMITTALS ARE TO BE SIGNED<br>INSED IN THE STATE OF MISSOURI OR AS REQU |               |                                |                   |               |             |                           |                                                                                                                                              |
| 720.2 Concealed insulation materials shall have a<br>smoke-developed index of not more than 450.        | a flame spread index of not more than 25 and a       | Chapter 12 - INTERIOR ENVIRONMENT                                                                                                              |                                               |          | CIFICATIONS.                                                                          |               | ANJ. KEFEK                     |                   |               |             |                           |                                                                                                                                              |
| shoke-developed index of not more than 450.                                                             |                                                      | Ventilation and Temperature control shall conform to the IM0<br>1209.2.1 Toilet room floors shall have smooth, hard, nonabsorbent su           |                                               | COPI     | ES SUBMITTALS                                                                         |               |                                |                   |               |             |                           | P1                                                                                                                                           |
|                                                                                                         |                                                      | upward onto the walls at least 4".                                                                                                             |                                               |          |                                                                                       |               |                                |                   |               |             |                           | P2                                                                                                                                           |
|                                                                                                         |                                                      | 1209.2.2 Walls within 2 feet of urinals and water closets shall have a s<br>nonabsorbent surface to 4 feet above the floor, and except fo      |                                               | 3        | FIRE ALARM                                                                            |               |                                |                   |               |             |                           | P3 /                                                                                                                                         |
|                                                                                                         |                                                      | materials used in such walls shall be of a type that is not adv                                                                                |                                               | 3        | FIRE PROTECTION                                                                       |               |                                |                   |               |             |                           |                                                                                                                                              |
|                                                                                                         |                                                      | moisture.<br>Accessories such as grab bars, towel dispensers, T.P. dispe                                                                       | ensers, etc. provided on or                   |          |                                                                                       |               |                                |                   |               |             |                           | P4                                                                                                                                           |
|                                                                                                         |                                                      | in walls, shall be installed and sealed to protect structural ele                                                                              |                                               |          |                                                                                       |               |                                |                   |               |             |                           | P5 I                                                                                                                                         |
|                                                                                                         | CEN                                                  | ERAL NOTES                                                                                                                                     |                                               | 4 /01    |                                                                                       |               |                                |                   |               |             |                           | P6                                                                                                                                           |
|                                                                                                         | GEIN                                                 | ERAL NOTES                                                                                                                                     |                                               |          | DENSGLASS GOLD IS AN ACCEPTED<br>1/2" EXTERIOR GRADE PLYWOOD.                         | APPROVEL      | ) ALTERNATE                    |                   |               |             |                           |                                                                                                                                              |
| 1. ALL ITEMS SHALL FULLY COMPLY WITH IBC                                                                | 6. THE OWNER WILL EMPLOY TI                          |                                                                                                                                                | -                                             |          | IZ EXTENSION GRADE FETWOOD.                                                           |               |                                |                   |               |             |                           |                                                                                                                                              |
| ACCESSIBILITY GUIDELINES SECTION 1101.2<br>ACCESSIBLE BUILDINGS: NEW CONSTRUCTION                       | MORE SPECIAL INSPECTORS<br>N INSPECTIONS DURING CONS |                                                                                                                                                |                                               |          |                                                                                       |               |                                |                   |               |             |                           | E1                                                                                                                                           |
|                                                                                                         | REQUIRED SPECIAL INSPECT                             | TON ITEMS. WEEKS BEFORE TURNOVER FOR GC                                                                                                        |                                               |          |                                                                                       |               |                                |                   |               |             |                           | E2                                                                                                                                           |
| 2. THE CONTRACTOR SHALL BE RESPONSIBLE F<br>FIELD VERIFICATION OF THE CONTRACT DOCU                     |                                                      | FIELD CHANGE ORDER.<br>ED ON THIS PROJECT                                                                                                      |                                               |          |                                                                                       |               |                                |                   |               |             |                           | E3                                                                                                                                           |
| THE OWNER SHALL BE NOTIFIED OF ANY                                                                      | BASED ON EXCEPTION 4 OF 1                            | THE 2018 INTERNATIONAL                                                                                                                         |                                               |          |                                                                                       |               |                                |                   |               |             |                           | E4                                                                                                                                           |
| UNFORESEEN CONDITIONS WHICH MAY AFFEC<br>PROGRESS OR COST OF WORK PERFORMED.                            | CT ENERGY CONSERVATION CO<br>DOORS THAT OPEN DIRECTL |                                                                                                                                                |                                               |          |                                                                                       |               |                                |                   |               |             |                           | E5                                                                                                                                           |
|                                                                                                         | THAN 3,000 SQUARE FEET IN                            |                                                                                                                                                |                                               |          |                                                                                       |               |                                |                   |               |             |                           | [ <sup>_0</sup>                                                                                                                              |
| <ol> <li>FIRE EXTINGUISHERS SHALL BE LOCATED PER<br/>DIRECTION OF FIRE DEPARTMENT. REFER GET</li> </ol> |                                                      |                                                                                                                                                |                                               |          |                                                                                       |               |                                |                   |               |             |                           | <b> </b> +                                                                                                                                   |
| NOTE #4 AND SHEET LS1 FOR REQUIRED F.E.                                                                 | a. APPROVAL OF SPRINKLER                             |                                                                                                                                                |                                               |          |                                                                                       |               |                                |                   |               |             |                           | ESL1                                                                                                                                         |
| LOCATIONS.                                                                                              | BY BRIDGESTONE CONSTRUC                              | CHON MANAGER.                                                                                                                                  |                                               |          |                                                                                       |               |                                |                   |               |             |                           |                                                                                                                                              |
| 4. G.C. SHALL PROVIDE, INSTALL AND CERTIFY (4                                                           |                                                      |                                                                                                                                                |                                               |          |                                                                                       |               |                                |                   |               |             |                           |                                                                                                                                              |
| CHEMICAL (A, B, C) @ 10 lbs. FIRE EXTINGUISH<br>LOCATE 1 SALES, 1 BREAK AREA, 1 INVENTOR                |                                                      | HE OVERHEAD DOOR.                                                                                                                              |                                               |          |                                                                                       |               |                                |                   |               |             |                           |                                                                                                                                              |
| DOOR TO SERVICE (INVENTORY SIDE), AND 1 S                                                               | SERVICE c. FIRE SPRINKLER TEST PIPE                  |                                                                                                                                                |                                               |          |                                                                                       |               |                                |                   |               |             |                           | SUBO                                                                                                                                         |
| AT DOOR TO INVENTORY (SERVICE SIDE). MIN<br>AMOUNT OF FIRE EXTINGUISHERS WILL BE RE                     |                                                      | I OUT OF OTHER TYPE                                                                                                                            |                                               |          |                                                                                       |               |                                |                   |               |             |                           | • T<br>• T                                                                                                                                   |
| WHETHER OR NOT CODE REQUIRES. IF CODE                                                                   |                                                      |                                                                                                                                                |                                               |          |                                                                                       |               |                                |                   |               |             |                           |                                                                                                                                              |
| REQUIRES MORE THAN STATED HEREIN, G.C.<br>FURNISH AND INSTALL THE ADDITIONAL REQU                       |                                                      |                                                                                                                                                |                                               |          |                                                                                       |               |                                |                   |               |             |                           | ALL F                                                                                                                                        |
|                                                                                                         | SPRINKLER MONITORING.                                |                                                                                                                                                |                                               |          |                                                                                       |               |                                |                   |               |             |                           |                                                                                                                                              |
| 5. ALL SIGNAGE, SHELVING, AND ALARMS SHALL<br>DEFERRED SUBMITTALS UNDER SEPARATE PE                     |                                                      | D PIPING ARE TO BE                                                                                                                             |                                               |          |                                                                                       |               |                                |                   |               |             | <u>^</u>                  | $+ \cdots$                                                                                                                                   |
| SUBMISSION.                                                                                             | ROUTED OUT THRU SERVICE                              |                                                                                                                                                |                                               |          |                                                                                       |               |                                |                   |               |             | }                         | <u>.</u>                                                                                                                                     |
|                                                                                                         |                                                      |                                                                                                                                                |                                               |          |                                                                                       |               |                                |                   |               |             | {                         |                                                                                                                                              |
|                                                                                                         |                                                      |                                                                                                                                                |                                               |          |                                                                                       |               |                                |                   |               |             | {                         |                                                                                                                                              |
|                                                                                                         |                                                      |                                                                                                                                                |                                               |          |                                                                                       |               |                                |                   |               |             | Í                         |                                                                                                                                              |
|                                                                                                         | RCHITECTURAL CONTACT:                                | STRUCTURAL:                                                                                                                                    | FIRE PROTECTION                               |          | FIRE ALARM/BURGLAR ALARM:                                                             |               | MECHANICAL/F                   |                   |               |             | TENANT CO                 |                                                                                                                                              |
|                                                                                                         | GA DESIGN GROUP, P.C.                                | WALLACE ENGINEERING - STRUCTURAL CONSULTANTS, INC.                                                                                             | CODE CONSULTANTS, INC.                        |          | CODE CONSULTANTS, INC.                                                                |               | ACERTUS CON                    |                   | OUP, LLC      |             | BRIDGESTO                 |                                                                                                                                              |
|                                                                                                         | ULIVIA GOOD<br>437 SOUTH BOULDER AVE, SUITE 550      | CARRIE JOHNSON<br>MO STATE CERTIFICATE OF AUTHORITY #001268                                                                                    | WILLIAM B. SMITH<br>MO ST. CERTIFICATE OF AUT | [HORITY· | JACOB P. HEMKE<br>: #000419 MO ST. CERTIFICATE OF AUTHOR                              | RITY: #000419 | RANDALL A. NE<br>14817 WEST 95 |                   |               |             | BRANT HEFI<br>200 4TH AVE |                                                                                                                                              |
|                                                                                                         | ULSA, TULSA COUNTY, OK 74119                         | 123 N. MARTIN LUTHER KING JR. BLVD.                                                                                                            | 2043 WOODLAND PARKWAY.                        |          |                                                                                       |               | LENEXA, JOHN                   |                   | Y, KS 66215   | ;           | NASHVILLE,                |                                                                                                                                              |
|                                                                                                         | PHONE: 918.587.8600                                  | TULSA, TULSA COUNTY, OK 74103                                                                                                                  | ST. LOUIS, ST. LOUIS COUNTY                   |          | 143 ST. LOUIS, ST. LOUIS COUNTY, M                                                    |               | PHONE: 913.322                 |                   | -             |             | PHONE: 615                |                                                                                                                                              |
|                                                                                                         |                                                      | PHONE: 918.584.5858<br>FAX: 918.584.8689                                                                                                       | PHONE: 314.991.2633                           |          | PHONE: 314.991.2633                                                                   |               | FAX: 913.322.51                | 55                |               |             |                           |                                                                                                                                              |
|                                                                                                         |                                                      | TAA. 310.304.0003                                                                                                                              | 1                                             |          |                                                                                       |               | 1                              |                   |               |             | 1                         |                                                                                                                                              |