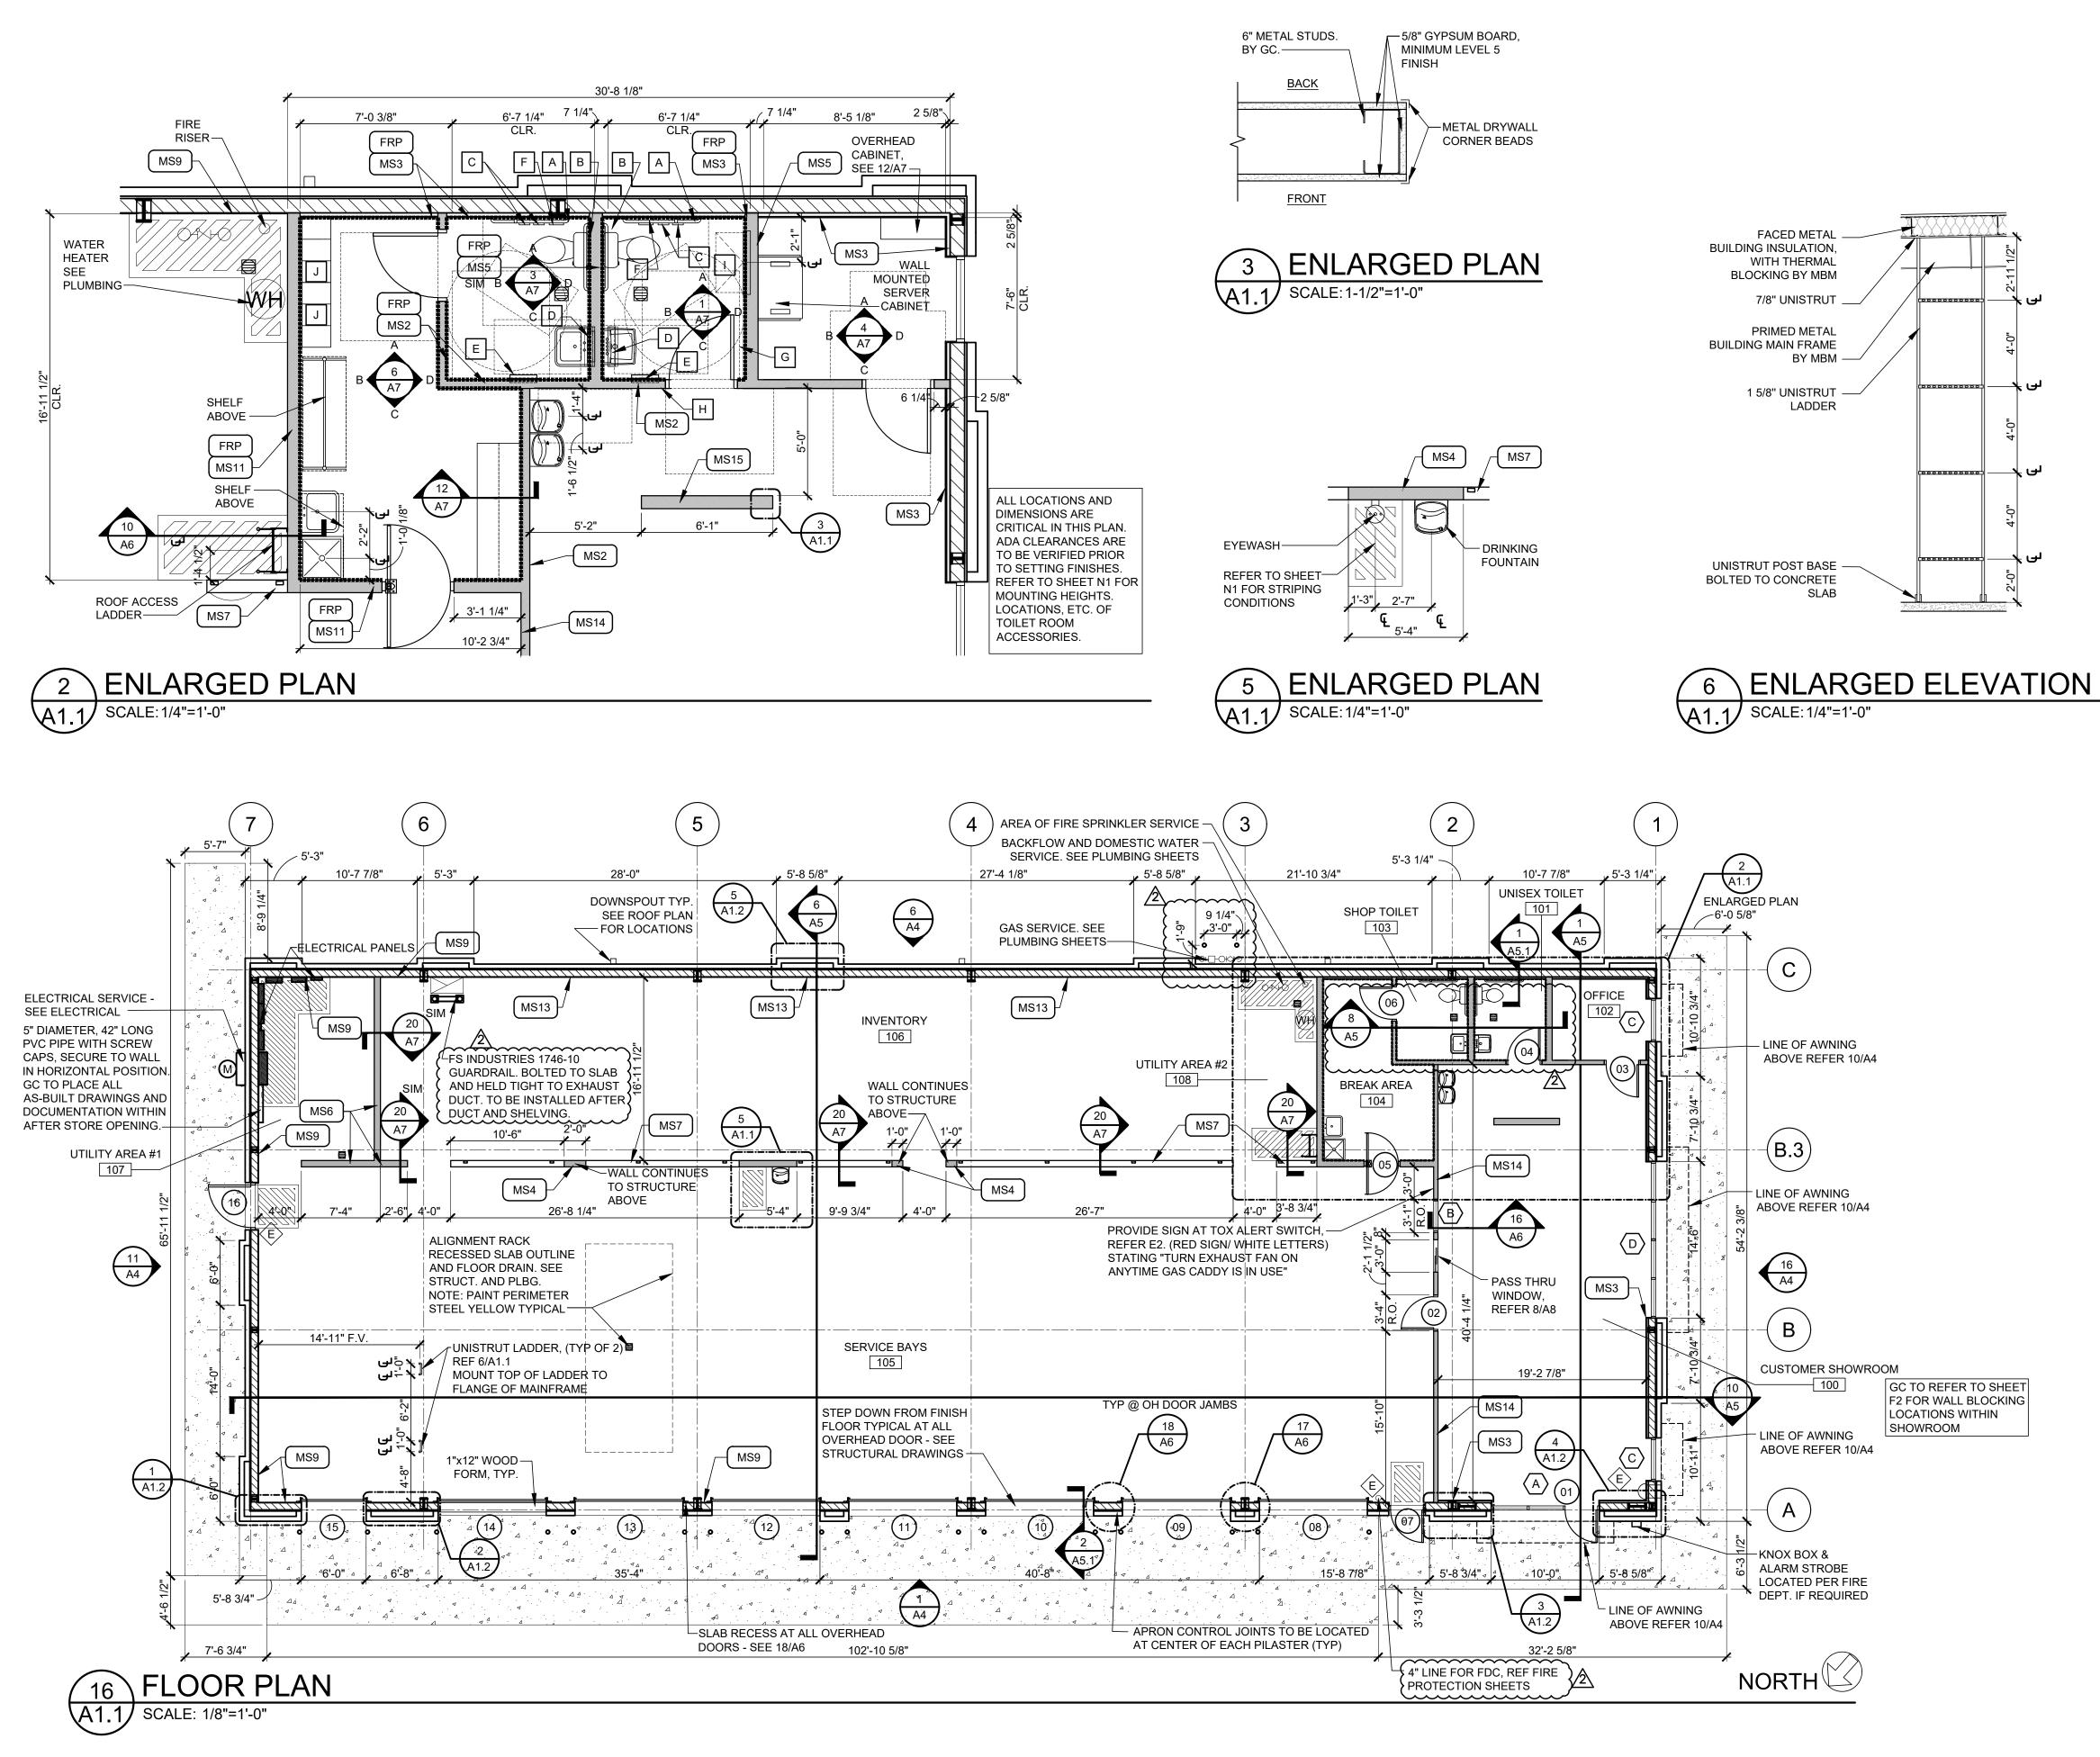

| CODE DATA SUMMAR                                                                                        | Y                                                    |                                                                                                                                                |                                               |          | BUILDING DRAWING IND                                                                  | )EX           |                                | PUBL              | LICATI        | ON II       | NDEX                      | E                                                                                                                                            |
|---------------------------------------------------------------------------------------------------------|------------------------------------------------------|------------------------------------------------------------------------------------------------------------------------------------------------|-----------------------------------------------|----------|---------------------------------------------------------------------------------------|---------------|--------------------------------|-------------------|---------------|-------------|---------------------------|----------------------------------------------------------------------------------------------------------------------------------------------|
|                                                                                                         |                                                      | Chapter 9 - FIRE PROTECTION SYSTEM                                                                                                             |                                               | SHT.     | TITLE                                                                                 | DWG.<br>DATE  | REV. REV.<br>NO. DATE          | FOR LEASE<br>DOC. | FOR<br>PERMIT | FOR<br>BIDS | FOR<br>CONST.             | SHT.                                                                                                                                         |
| APPLICABLE CODES<br>2018 INTERNATIONAL BUILDING CODE (IBC                                               | $\sim$                                               | 903.2.9.1- Group S-1- Repair Garages- An automatic sprinkler system                                                                            |                                               |          | GENERAL INFORMATION (FOR REFERENCE)                                                   |               |                                |                   |               |             |                           |                                                                                                                                              |
| 2018 INTERNATIONAL BOILDING CODE (IBC<br>2018 INTERNATIONAL MECHANICAL CODE                             |                                                      | throughout all buildings used as repair garages in accordance with Se<br>1. Buildings having two or more stories above grade plan, includ      |                                               |          | TITLE SHEET                                                                           | 03/26/20      | 2 06/30/20                     | -/-/-             | 03/26/20      | -/-/-       | -/-/-                     | <u><u></u><u></u><u></u><u></u><u></u><u></u><u></u><u></u><u></u><u></u><u></u><u></u><u></u><u></u><u></u><u></u><u></u><u></u><u></u></u> |
| 2018 INTERNATIONAL PLUMBING CODE (IF<br>2017 NATIONAL ELECTRICAL CODE (NEC)                             | PC)                                                  | a fire area containing a repair garage exceeding 10,000 square                                                                                 | feet. N/A                                     |          | GENERAL INFORMATION                                                                   | 03/26/20      | 1 04/16/20                     | -/-/-             | 03/26/20      | -/-/-       | -/-/-                     |                                                                                                                                              |
| 2018 INTERNATIONAL ENERGY CONSERVA                                                                      |                                                      | 2. Buildings not more than one story above grade plane, with a a repair garage exceeding 12,000 square feet.                                   | fire area containing N/A                      | N1       |                                                                                       |               | 1 04/16/20                     | -/-/-             |               |             | -/-/-                     | S2 F                                                                                                                                         |
| 2018 INTERNATIONAL FIRE CODE (IFC) NF<br>ANSI A117.1 - 2017                                             | PA                                                   | 3. Buildings with repair garages servicing vehicles parked in bas                                                                              |                                               | LS1      |                                                                                       | 03/26/20      |                                |                   | 03/26/20      | -/-/-       |                           | S3 I                                                                                                                                         |
|                                                                                                         |                                                      | <ol> <li>A group S-1 fire area used for repair of commercial motor vel<br/>fire area exceeds 5,000 square feet.</li> </ol>                     | nicles where the N/A                          | PSL1     | PHOTOMETRIC SITE LIGHTING                                                             | 03/26/20      | 1 04/16/20                     | -/-/-             | 03/26/20      | -/-/-       | -/-/-                     |                                                                                                                                              |
| BUILDING INFORMATION (2020 ER-LAY)                                                                      |                                                      | 903.2.9.2 - Bulk storage of tires. Buildings and structures where the ar tires exceed 20,000 cubic feet shall be equipped throughout with an a |                                               |          |                                                                                       |               |                                |                   |               |             |                           |                                                                                                                                              |
| ONE STORY METAL BUILDING, MERCHANE                                                                      | /                                                    | system in accordance with Section 903.3.1.1.                                                                                                   |                                               |          | STORE PLANNING (FOR REFERENCE)                                                        |               |                                |                   | <u> </u>      |             |                           | FP1                                                                                                                                          |
| INCIDENTAL STORAGE AREA.                                                                                |                                                      | Proposed tire storage = < 20,000 CU. FT. OF TIRES.                                                                                             | N/A                                           | F1       | FIXTURE PLAN & NOTES                                                                  | 03/26/20      | 2 06/30/20                     | - / - / -         | 03/26/20      | -/-/-       | - / - / -                 | FP2                                                                                                                                          |
| SHOWROOM AREA<br>ACCESSORY AREA (OFFICE,RESTRO                                                          | 802 SF<br>DOMS) 531 SF                               | Tire Storage- On tread, in single and double row fixed stacks without tiers.                                                                   | solid shelves and 5                           | F2       | SHOWROOM FIXTURE PLAN & ELEVATIONS                                                    | 03/26/20      | 2 06/30/20                     | -/-/-             | 03/26/20      | -/-/-       | -/-/-                     |                                                                                                                                              |
| SERVICE AREA                                                                                            | 3,421 SF                                             | A FIRE PROTECTION SYSTEM AND FIRE ALARM SYSTEM WILL                                                                                            | BE PROVIDED.                                  |          |                                                                                       |               |                                |                   |               |             |                           |                                                                                                                                              |
| INVENTORY AREA<br>GROSS TOTAL                                                                           | <u>1,508 SF</u><br>6,262 SF                          |                                                                                                                                                |                                               |          | ARCHITECTURAL DRAWINGS                                                                |               |                                |                   |               |             |                           | FA1 I                                                                                                                                        |
|                                                                                                         |                                                      |                                                                                                                                                |                                               | A1       | METAL BUILDING PLAN & NOTES                                                           | 03/26/20      | 2 06/30/20                     | -/-/-             | 03/26/20      | -/-/-       | -/-/-                     | FA2 F                                                                                                                                        |
| Chapter 3 - OCCUPANCY CLASSIFICATION (MIXED                                                             | 0)                                                   | Chapter 10 - MEANS OF EGRESS                                                                                                                   |                                               |          | FLOOR PLAN & NOTES                                                                    | 03/26/20      | 2 06/30/20                     | -/-/-             | 03/26/20      | -/-/-       | -/-/-                     |                                                                                                                                              |
| 309.1 Occupancy Group M (Mercantile) - Showroo                                                          |                                                      | Occupant load: Table 1004.1.2,<br>Gross Floor Areas: 6.262 SF                                                                                  |                                               |          |                                                                                       |               | 2 06/30/20                     |                   |               | -/-/-       | -/-/-                     |                                                                                                                                              |
| 311.2 Occupancy Group S-1 (Moderate Hazard) -<br>311.2 Occupancy Group S-1 (Moderate Hazard) -          |                                                      | Showroom (Mercantile 802 SF/60 gross) = 14 occupants                                                                                           |                                               |          | ENLARGED PLAN DETAILS                                                                 | 03/26/20      |                                | -/-/-             | 03/26/20      |             |                           | FA3                                                                                                                                          |
|                                                                                                         |                                                      | Accessory (Break area & office 531 SF/150 gross) = 4 occupants<br>Service Area (3,421 SF/300 gross) = 12 occupants                             |                                               |          | REFLECTED CEILING & FINISH PLAN                                                       | 03/26/20      | 2 06/30/20                     | -/-/-             | 03/26/20      | -/-/-       | -/-/-                     | FA4                                                                                                                                          |
| Chapter 5- GENERAL BUILDING HEIGHTS AND BU                                                              | ILDING AREAS                                         | Inventory (Storage 1,508 SF/300 gross) = 12 occupants                                                                                          |                                               | A3       | ROOF PLAN & DETAILS                                                                   | 03/26/20      | 2 06/30/20                     | -/-/-             | 03/26/20      | -/-/-       | -/-/-                     | _                                                                                                                                            |
| Table 504.3: Construction Type V-B                                                                      | b = c + b = c + c + c + c + c + c + c + c + c + c    | TOTAL OCCUPANTS for means of egress = 35 occupants                                                                                             |                                               | A4       | EXTERIOR ELEVATIONS & DETAILS                                                         | 03/26/20      | 2 06/30/20                     | -/-/-             | 03/26/20      | -/-/-       | -/-/-                     |                                                                                                                                              |
| Group M - Allowable area = 36,000 SF, Allowable<br>Group S-1 - Allowable area = 36,000 SF, Allowable    |                                                      |                                                                                                                                                |                                               | A5       | BUILDING SECTIONS & DETAILS                                                           | 03/26/20      | 2 06/30/20                     | -/-/-             | 03/26/20      | -/-/-       | -/-/-                     | BA1                                                                                                                                          |
| Provided: , 1 story height                                                                              | -                                                    | Egress width: 1005.3.2,<br>Egress width @ grade level doors = 0.20" per occupant, 35 occupants                                                 | s X 0.20 = 7" of                              | A5.1     | WALL SECTIONS                                                                         | 03/26/20      | 1 04/16/20                     | -/-/-             | 03/26/20      | -/-/-       | -/-/-                     | BA2                                                                                                                                          |
| 6,262 SF 23'-8"                                                                                         |                                                      | egress width required                                                                                                                          |                                               | A6       | WALL SECTIONS & DETAILS                                                               | 03/26/20      | 2 06/30/20                     | -/-/-             | 03/26/20      | -/-/-       | -/-/-                     | BA3 I                                                                                                                                        |
| Chapter 6 - TYPES OF CONSTRUCTION                                                                       |                                                      | Provided exit width - (3) doors = 111" (#01, #07, #16)                                                                                         |                                               |          | TRASH/TIRE ENCLOSURE DETAILS                                                          | 03/26/20      | 2 06/30/20                     | -/-/-             | 03/26/20      | -/-/-       | -/-/-                     |                                                                                                                                              |
| 602.5 Type V-B<br>Table 601 - Type V-B- Groups M & S-1                                                  |                                                      | Chapter 11- ACCESSIBILITY                                                                                                                      |                                               | A0.1     | INTERIOR ELEVS, SECTIONS & DETAILS                                                    | 03/26/20      | 2 06/30/20                     | -/-/-             | 03/26/20      | -/-/-       | -/-/-                     | +                                                                                                                                            |
| Structural Frame:                                                                                       | 0 hour rating                                        | 1103.2.9 - Equipment spaces frequented only by personnel for mainte<br>of equipment are not required to be accessible.                         | nance, repair or monitoring                   |          |                                                                                       |               |                                |                   |               |             |                           | +                                                                                                                                            |
| Floor and Roof Construction:<br>Exterior Bearing Walls:                                                 | 0 hour rating<br>0 hour rating                       | 1104.1- Accessible routes within the site shall be provided from public                                                                        |                                               | A8       | ROOM FINISH & DOOR SCHEDULES                                                          | 03/26/20      | 2 06/30/20                     | -/-/-             | 03/26/20      | -/-/-       | -/-/-                     | ╉──┼                                                                                                                                         |
| ·                                                                                                       | Ğ                                                    | accessible parking, accessible passenger loading zones; and public si<br>accessible building entrance served.                                  | treets or sidewalks to the                    |          | ERRED SHOP DRAIWNG SUBMITTAL                                                          | \$            |                                |                   |               |             |                           | M1                                                                                                                                           |
| Table 602 -Type V-B - Exterior wall based on fire s                                                     | separation distance: All sides >10,- 0 hour rating   | 1104.3.1- Employee work areas. Common use Circulation paths withir                                                                             | n employee work areas                         |          | FOLLOWING SUBMITTALS ARE TO BE SUBMIT                                                 |               |                                |                   |               |             |                           | M2                                                                                                                                           |
| Chapter 7 - FIRE RATED CONSTRUCTION                                                                     |                                                      | shall be accessible.<br>1105.1- Public Entrances, At least 60 percent of all public entrances sl                                               | hall be accessible.                           |          | THE AUTHORITY HAVING JURISDICTION FOR AP                                              |               |                                |                   |               |             |                           | M3                                                                                                                                           |
| 705.2.2 Projections from walls of Type V Construc                                                       |                                                      | Table 1106.1 - Accessible parking - 1 per 25 spaces.                                                                                           |                                               |          | NSTALLATION. SUBMITTALS ARE TO BE SIGNED<br>INSED IN THE STATE OF MISSOURI OR AS REQU |               |                                |                   |               |             |                           |                                                                                                                                              |
| 720.2 Concealed insulation materials shall have a<br>smoke-developed index of not more than 450.        | a flame spread index of not more than 25 and a       | Chapter 12 - INTERIOR ENVIRONMENT                                                                                                              |                                               |          | CIFICATIONS.                                                                          |               | ANJ. KEFEK                     |                   |               |             |                           |                                                                                                                                              |
| shoke-developed index of not more than 450.                                                             |                                                      | Ventilation and Temperature control shall conform to the IM0<br>1209.2.1 Toilet room floors shall have smooth, hard, nonabsorbent su           |                                               | COPI     | ES SUBMITTALS                                                                         |               |                                |                   |               |             |                           | P1                                                                                                                                           |
|                                                                                                         |                                                      | upward onto the walls at least 4".                                                                                                             |                                               |          |                                                                                       |               |                                |                   |               |             |                           | P2                                                                                                                                           |
|                                                                                                         |                                                      | 1209.2.2 Walls within 2 feet of urinals and water closets shall have a s<br>nonabsorbent surface to 4 feet above the floor, and except fo      |                                               | 3        | FIRE ALARM                                                                            |               |                                |                   |               |             |                           | P3 /                                                                                                                                         |
|                                                                                                         |                                                      | materials used in such walls shall be of a type that is not adv                                                                                |                                               | 3        | FIRE PROTECTION                                                                       |               |                                |                   |               |             |                           |                                                                                                                                              |
|                                                                                                         |                                                      | moisture.<br>Accessories such as grab bars, towel dispensers, T.P. dispe                                                                       | ensers, etc. provided on or                   |          |                                                                                       |               |                                |                   |               |             |                           | P4                                                                                                                                           |
|                                                                                                         |                                                      | in walls, shall be installed and sealed to protect structural ele                                                                              |                                               |          |                                                                                       |               |                                |                   |               |             |                           | P5 I                                                                                                                                         |
|                                                                                                         | CEN                                                  | ERAL NOTES                                                                                                                                     |                                               | 4 /01    |                                                                                       |               |                                |                   |               |             |                           | P6                                                                                                                                           |
|                                                                                                         | GEIN                                                 | ERAL NOTES                                                                                                                                     |                                               |          | DENSGLASS GOLD IS AN ACCEPTED<br>1/2" EXTERIOR GRADE PLYWOOD.                         | APPROVEL      | ) ALTERNATE                    |                   |               |             |                           |                                                                                                                                              |
| 1. ALL ITEMS SHALL FULLY COMPLY WITH IBC                                                                | 6. THE OWNER WILL EMPLOY TI                          |                                                                                                                                                | -                                             |          | IZ EXTENSION GRADE FETWOOD.                                                           |               |                                |                   |               |             |                           |                                                                                                                                              |
| ACCESSIBILITY GUIDELINES SECTION 1101.2<br>ACCESSIBLE BUILDINGS: NEW CONSTRUCTION                       | MORE SPECIAL INSPECTORS<br>N INSPECTIONS DURING CONS |                                                                                                                                                |                                               |          |                                                                                       |               |                                |                   |               |             |                           | E1                                                                                                                                           |
|                                                                                                         | REQUIRED SPECIAL INSPECT                             | TON ITEMS. WEEKS BEFORE TURNOVER FOR GC                                                                                                        |                                               |          |                                                                                       |               |                                |                   |               |             |                           | E2                                                                                                                                           |
| 2. THE CONTRACTOR SHALL BE RESPONSIBLE F<br>FIELD VERIFICATION OF THE CONTRACT DOCU                     |                                                      | FIELD CHANGE ORDER.<br>ED ON THIS PROJECT                                                                                                      |                                               |          |                                                                                       |               |                                |                   |               |             |                           | E3                                                                                                                                           |
| THE OWNER SHALL BE NOTIFIED OF ANY                                                                      | BASED ON EXCEPTION 4 OF 1                            | THE 2018 INTERNATIONAL                                                                                                                         |                                               |          |                                                                                       |               |                                |                   |               |             |                           | E4                                                                                                                                           |
| UNFORESEEN CONDITIONS WHICH MAY AFFEC<br>PROGRESS OR COST OF WORK PERFORMED.                            | CT ENERGY CONSERVATION CO<br>DOORS THAT OPEN DIRECTL |                                                                                                                                                |                                               |          |                                                                                       |               |                                |                   |               |             |                           | E5                                                                                                                                           |
|                                                                                                         | THAN 3,000 SQUARE FEET IN                            |                                                                                                                                                |                                               |          |                                                                                       |               |                                |                   |               |             |                           | [ <sup>_0</sup>                                                                                                                              |
| <ol> <li>FIRE EXTINGUISHERS SHALL BE LOCATED PER<br/>DIRECTION OF FIRE DEPARTMENT. REFER GET</li> </ol> |                                                      |                                                                                                                                                |                                               |          |                                                                                       |               |                                |                   |               |             |                           | <b> </b> +                                                                                                                                   |
| NOTE #4 AND SHEET LS1 FOR REQUIRED F.E.                                                                 | a. APPROVAL OF SPRINKLER                             |                                                                                                                                                |                                               |          |                                                                                       |               |                                |                   |               |             |                           | ESL1                                                                                                                                         |
| LOCATIONS.                                                                                              | BY BRIDGESTONE CONSTRUC                              | CHON MANAGER.                                                                                                                                  |                                               |          |                                                                                       |               |                                |                   |               |             |                           |                                                                                                                                              |
| 4. G.C. SHALL PROVIDE, INSTALL AND CERTIFY (4                                                           |                                                      |                                                                                                                                                |                                               |          |                                                                                       |               |                                |                   |               |             |                           |                                                                                                                                              |
| CHEMICAL (A, B, C) @ 10 lbs. FIRE EXTINGUISH<br>LOCATE 1 SALES, 1 BREAK AREA, 1 INVENTOR                |                                                      | HE OVERHEAD DOOR.                                                                                                                              |                                               |          |                                                                                       |               |                                |                   |               |             |                           |                                                                                                                                              |
| DOOR TO SERVICE (INVENTORY SIDE), AND 1 S                                                               | SERVICE c. FIRE SPRINKLER TEST PIPE                  |                                                                                                                                                |                                               |          |                                                                                       |               |                                |                   |               |             |                           | SUBO                                                                                                                                         |
| AT DOOR TO INVENTORY (SERVICE SIDE). MIN<br>AMOUNT OF FIRE EXTINGUISHERS WILL BE RE                     |                                                      | I OUT OF OTHER TYPE                                                                                                                            |                                               |          |                                                                                       |               |                                |                   |               |             |                           | • T<br>• T                                                                                                                                   |
| WHETHER OR NOT CODE REQUIRES. IF CODE                                                                   |                                                      |                                                                                                                                                |                                               |          |                                                                                       |               |                                |                   |               |             |                           |                                                                                                                                              |
| REQUIRES MORE THAN STATED HEREIN, G.C.<br>FURNISH AND INSTALL THE ADDITIONAL REQU                       |                                                      |                                                                                                                                                |                                               |          |                                                                                       |               |                                |                   |               |             |                           | ALL F                                                                                                                                        |
|                                                                                                         | SPRINKLER MONITORING.                                |                                                                                                                                                |                                               |          |                                                                                       |               |                                |                   |               |             |                           |                                                                                                                                              |
| 5. ALL SIGNAGE, SHELVING, AND ALARMS SHALL<br>DEFERRED SUBMITTALS UNDER SEPARATE PE                     |                                                      | D PIPING ARE TO BE                                                                                                                             |                                               |          |                                                                                       |               |                                |                   |               |             | <u>^</u>                  | $+ \cdots$                                                                                                                                   |
| SUBMISSION.                                                                                             | ROUTED OUT THRU SERVICE                              |                                                                                                                                                |                                               |          |                                                                                       |               |                                |                   |               |             | }                         | <u>.</u>                                                                                                                                     |
|                                                                                                         |                                                      |                                                                                                                                                |                                               |          |                                                                                       |               |                                |                   |               |             | {                         |                                                                                                                                              |
|                                                                                                         |                                                      |                                                                                                                                                |                                               |          |                                                                                       |               |                                |                   |               |             | {                         |                                                                                                                                              |
|                                                                                                         |                                                      |                                                                                                                                                |                                               |          |                                                                                       |               |                                |                   |               |             | Í                         |                                                                                                                                              |
|                                                                                                         | RCHITECTURAL CONTACT:                                | STRUCTURAL:                                                                                                                                    | FIRE PROTECTION                               |          | FIRE ALARM/BURGLAR ALARM:                                                             |               | MECHANICAL/F                   |                   |               |             | TENANT CO                 |                                                                                                                                              |
|                                                                                                         | GA DESIGN GROUP, P.C.                                | WALLACE ENGINEERING - STRUCTURAL CONSULTANTS, INC.                                                                                             | CODE CONSULTANTS, INC.                        |          | CODE CONSULTANTS, INC.                                                                |               | ACERTUS CON                    |                   | OUP, LLC      |             | BRIDGESTO                 |                                                                                                                                              |
|                                                                                                         | ULIVIA GOOD<br>437 SOUTH BOULDER AVE, SUITE 550      | CARRIE JOHNSON<br>MO STATE CERTIFICATE OF AUTHORITY #001268                                                                                    | WILLIAM B. SMITH<br>MO ST. CERTIFICATE OF AUT | [HORITY· | JACOB P. HEMKE<br>: #000419 MO ST. CERTIFICATE OF AUTHOR                              | RITY: #000419 | RANDALL A. NE<br>14817 WEST 95 |                   |               |             | BRANT HEFI<br>200 4TH AVE |                                                                                                                                              |
|                                                                                                         | ULSA, TULSA COUNTY, OK 74119                         | 123 N. MARTIN LUTHER KING JR. BLVD.                                                                                                            | 2043 WOODLAND PARKWAY.                        |          |                                                                                       |               | LENEXA, JOHN                   |                   | Y, KS 66215   | ;           | NASHVILLE,                |                                                                                                                                              |
|                                                                                                         | PHONE: 918.587.8600                                  | TULSA, TULSA COUNTY, OK 74103                                                                                                                  | ST. LOUIS, ST. LOUIS COUNTY                   |          | 143 ST. LOUIS, ST. LOUIS COUNTY, M                                                    |               | PHONE: 913.322                 |                   | -             |             | PHONE: 615                |                                                                                                                                              |
|                                                                                                         |                                                      | PHONE: 918.584.5858<br>FAX: 918.584.8689                                                                                                       | PHONE: 314.991.2633                           |          | PHONE: 314.991.2633                                                                   |               | FAX: 913.322.51                | 55                |               |             |                           |                                                                                                                                              |
|                                                                                                         |                                                      | TAA. 310.304.0003                                                                                                                              | 1                                             |          |                                                                                       |               | 1                              |                   |               |             | 1                         |                                                                                                                                              |