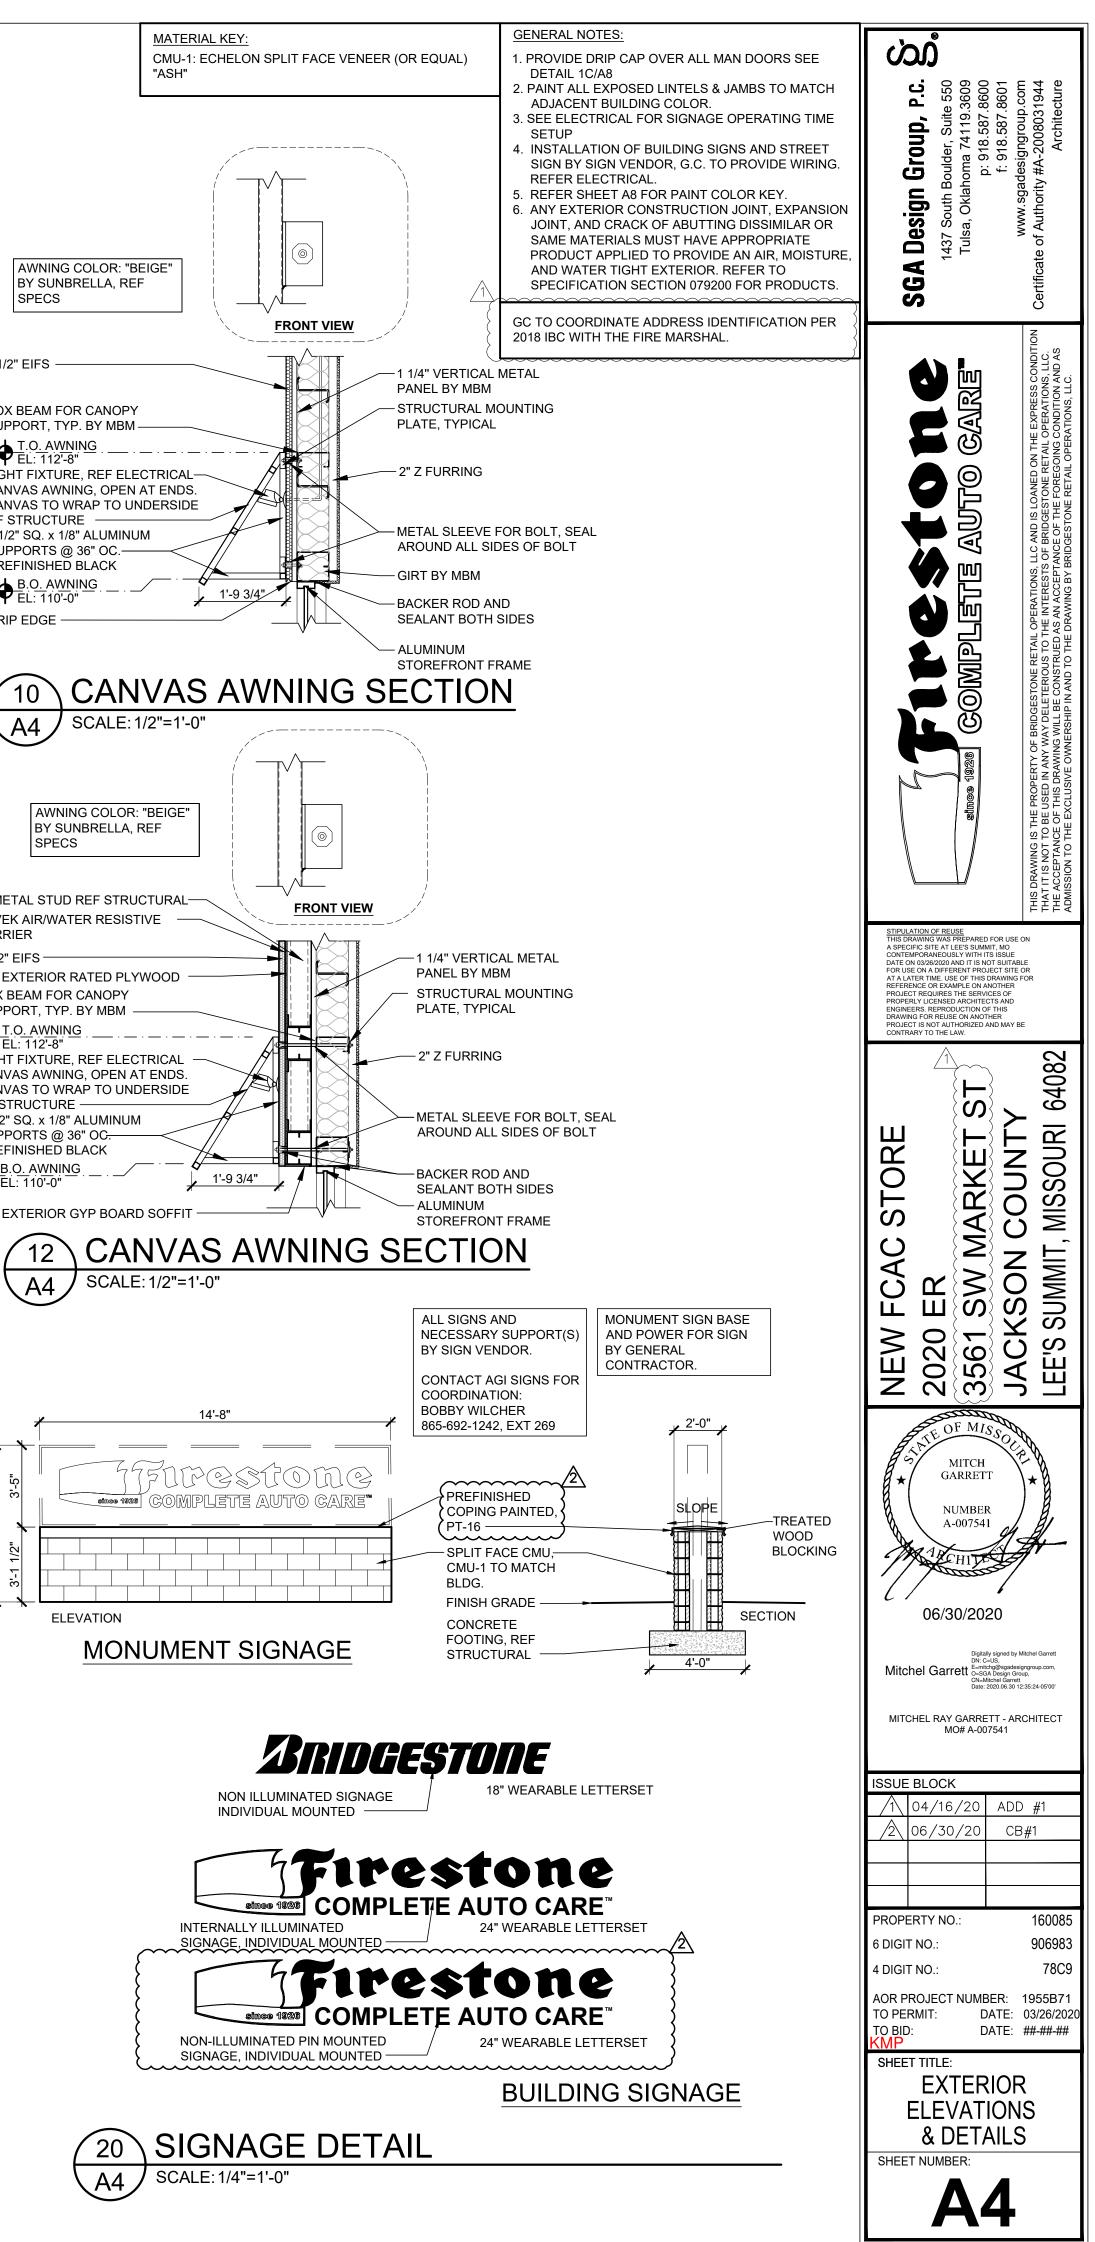

PM<br>PER TABLE 1106.2 |  |  |  |  |  |  |  |  |  |
| ZONE 1                                                                                                      | 2221                 | 272                    | 538                                                    |  |  |  |  |  |  |  |  |  |
| ZONE 2                                                                                                      | 2221                 | 252                    | 538                                                    |  |  |  |  |  |  |  |  |  |
| ZONE 3                                                                                                      | 2221     275     538 |                        |                                                        |  |  |  |  |  |  |  |  |  |







BARRIER









|  |          |  | GAL<br>WIT | VAN<br>H CC | IZED<br>NCE | TAL C<br>D FAS |       |          |     |   |  |
|--|----------|--|------------|-------------|-------------|----------------|-------|----------|-----|---|--|
|  |          |  |            |             |             |                |       |          |     |   |  |
|  |          |  |            |             |             |                |       |          |     |   |  |
|  |          |  |            |             |             |                |       |          |     |   |  |
|  |          |  |            |             |             |                |       |          |     |   |  |
|  |          |  |            |             |             |                | <br>_ |          |     |   |  |
|  |          |  |