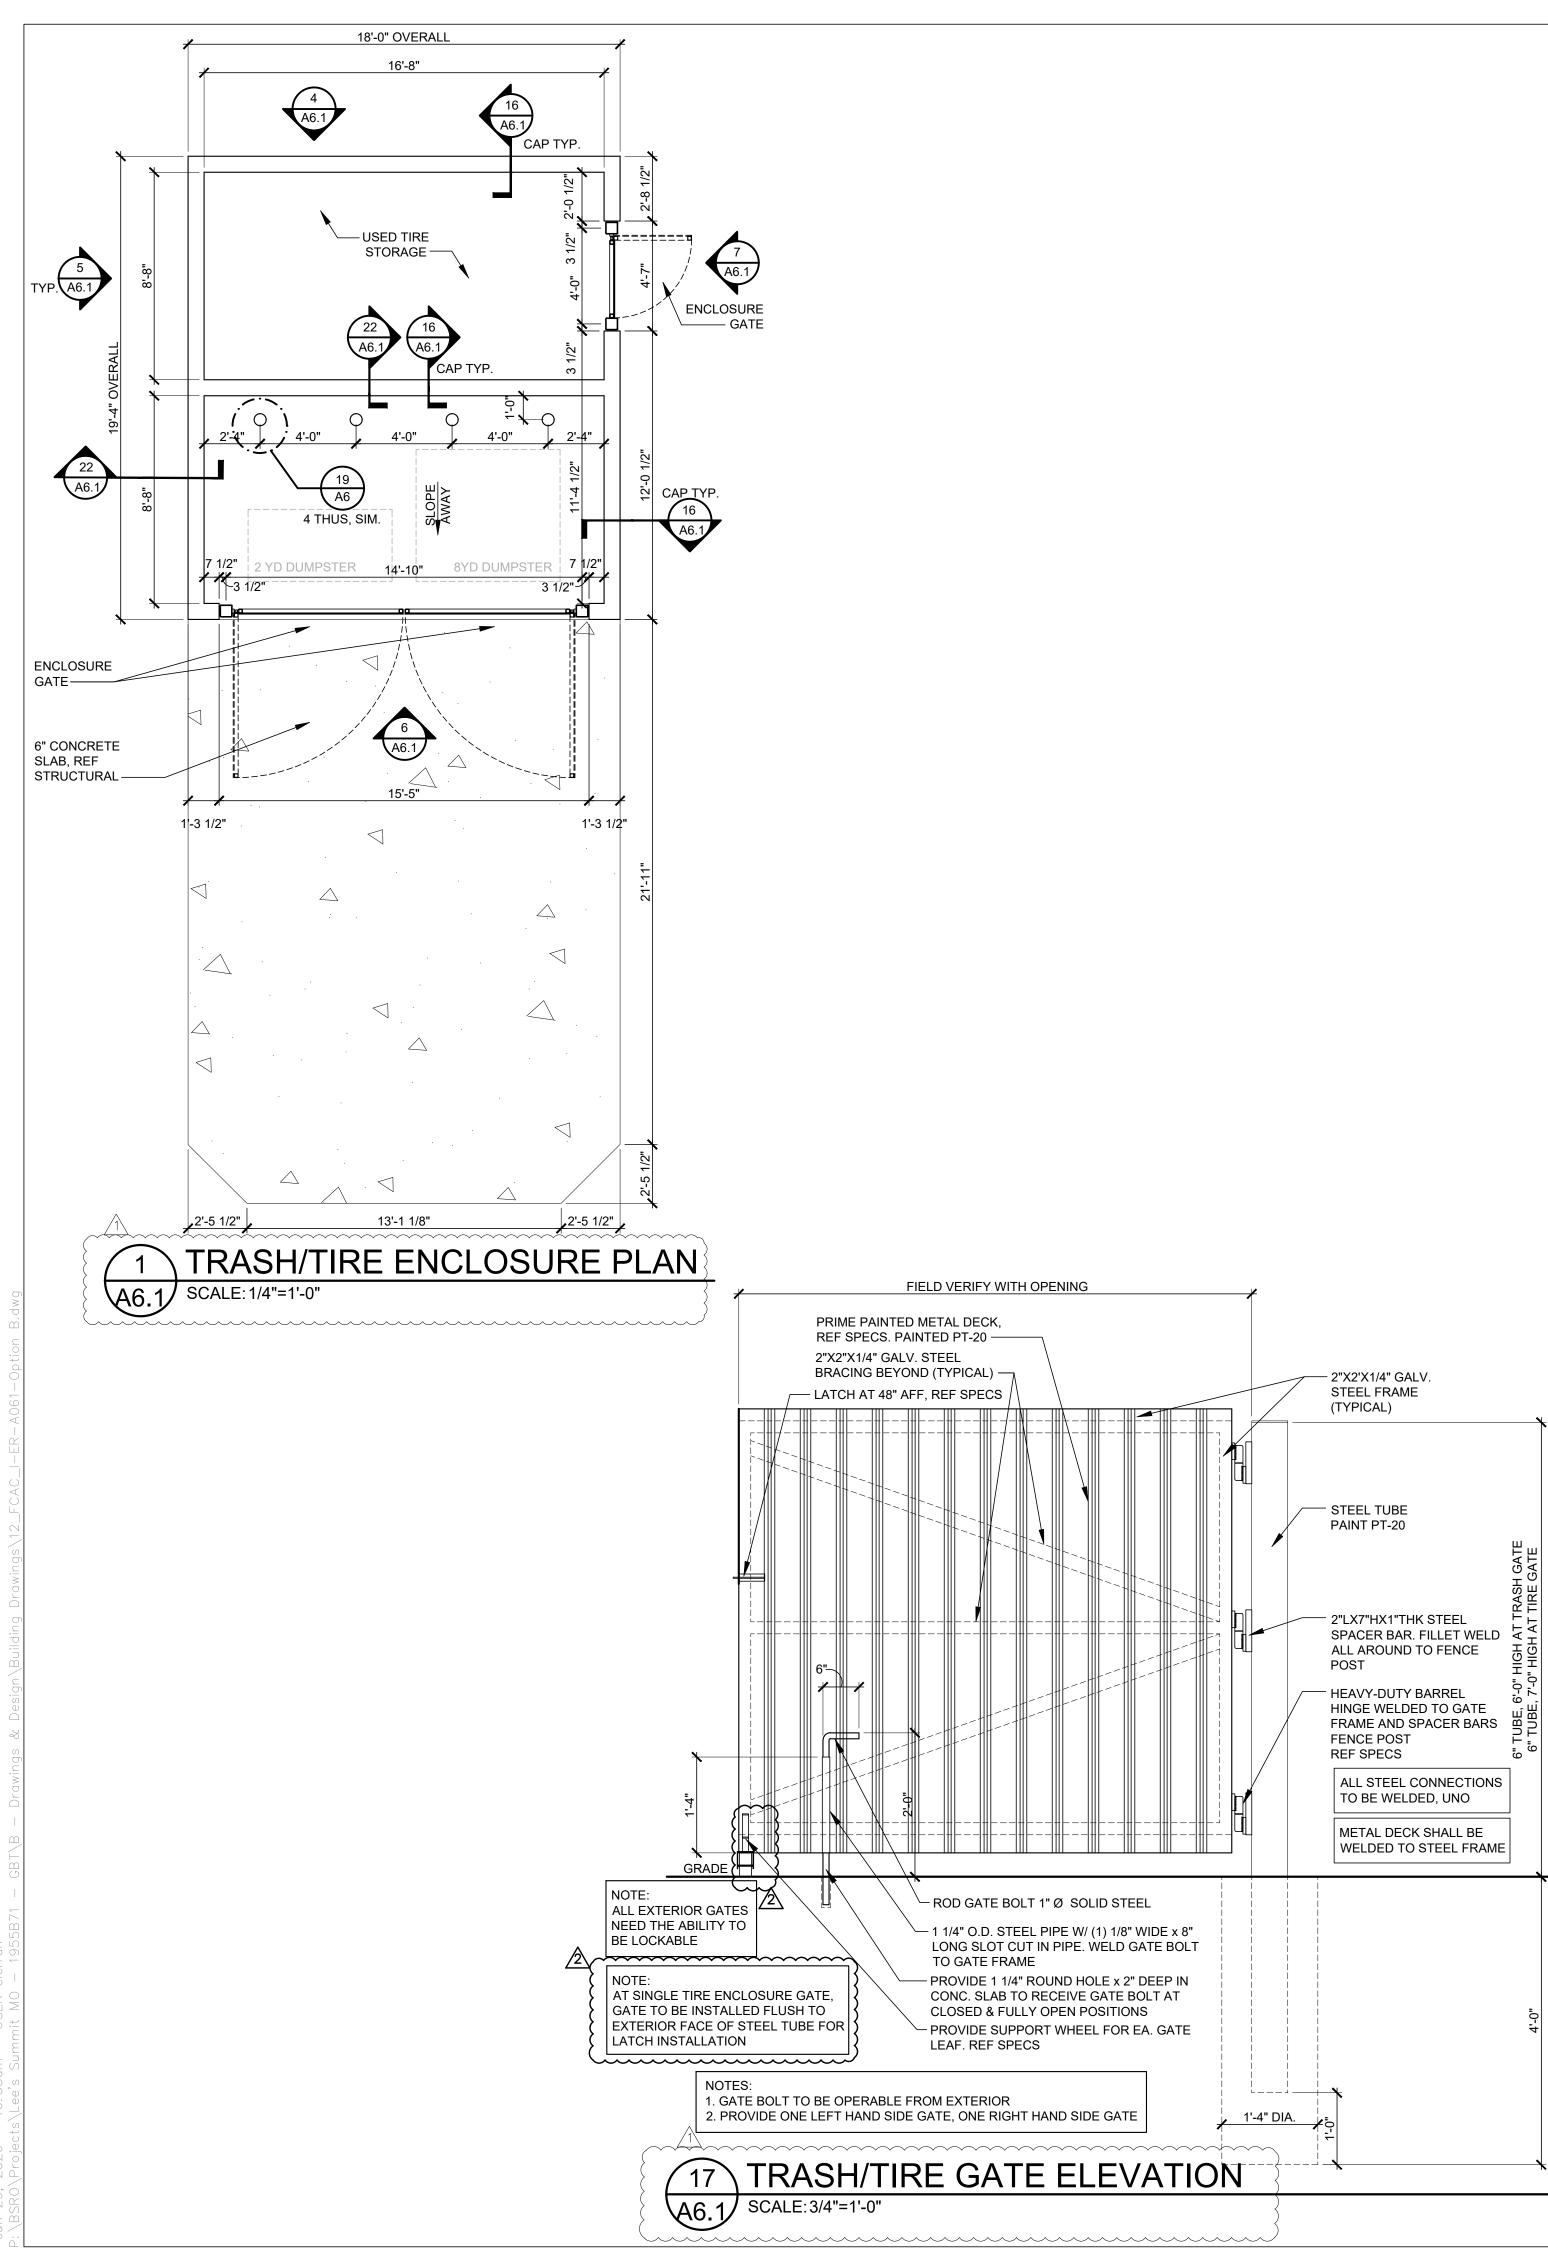

| CODE DATA SUMMAR                                                                                        | Y                                                    |                                                                                                                                                |                                               |          | BUILDING DRAWING IND                                                                  | )EX           |                                | PUBL              | LICATI        | ON II       | NDEX                      | E                                                                                                                                            |
|---------------------------------------------------------------------------------------------------------|------------------------------------------------------|------------------------------------------------------------------------------------------------------------------------------------------------|-----------------------------------------------|----------|---------------------------------------------------------------------------------------|---------------|--------------------------------|-------------------|---------------|-------------|---------------------------|----------------------------------------------------------------------------------------------------------------------------------------------|
|                                                                                                         |                                                      | Chapter 9 - FIRE PROTECTION SYSTEM                                                                                                             |                                               | SHT.     | TITLE                                                                                 | DWG.<br>DATE  | REV. REV.<br>NO. DATE          | FOR LEASE<br>DOC. | FOR<br>PERMIT | FOR<br>BIDS | FOR<br>CONST.             | SHT.                                                                                                                                         |
| APPLICABLE CODES<br>2018 INTERNATIONAL BUILDING CODE (IBC                                               | $\sim$                                               | 903.2.9.1- Group S-1- Repair Garages- An automatic sprinkler system                                                                            |                                               |          | GENERAL INFORMATION (FOR REFERENCE)                                                   |               |                                |                   |               |             |                           |                                                                                                                                              |
| 2018 INTERNATIONAL BOILDING CODE (IBC<br>2018 INTERNATIONAL MECHANICAL CODE                             |                                                      | throughout all buildings used as repair garages in accordance with Se<br>1. Buildings having two or more stories above grade plan, includ      |                                               |          | TITLE SHEET                                                                           | 03/26/20      | 2 06/30/20                     | -/-/-             | 03/26/20      | -/-/-       | -/-/-                     | <u><u></u><u></u><u></u><u></u><u></u><u></u><u></u><u></u><u></u><u></u><u></u><u></u><u></u><u></u><u></u><u></u><u></u><u></u><u></u></u> |
| 2018 INTERNATIONAL PLUMBING CODE (IF<br>2017 NATIONAL ELECTRICAL CODE (NEC)                             | PC)                                                  | a fire area containing a repair garage exceeding 10,000 square                                                                                 | feet. N/A                                     |          | GENERAL INFORMATION                                                                   | 03/26/20      | 1 04/16/20                     | -/-/-             | 03/26/20      | -/-/-       | -/-/-                     |                                                                                                                                              |
| 2018 INTERNATIONAL ENERGY CONSERVA                                                                      |                                                      | 2. Buildings not more than one story above grade plane, with a a repair garage exceeding 12,000 square feet.                                   | fire area containing N/A                      | N1       |                                                                                       |               | 1 04/16/20                     | -/-/-             |               |             | -/-/-                     | S2 F                                                                                                                                         |
| 2018 INTERNATIONAL FIRE CODE (IFC) NF<br>ANSI A117.1 - 2017                                             | PA                                                   | 3. Buildings with repair garages servicing vehicles parked in bas                                                                              |                                               | LS1      |                                                                                       | 03/26/20      |                                |                   | 03/26/20      | -/-/-       |                           | S3 I                                                                                                                                         |
|                                                                                                         |                                                      | <ol> <li>A group S-1 fire area used for repair of commercial motor vel<br/>fire area exceeds 5,000 square feet.</li> </ol>                     | nicles where the N/A                          | PSL1     | PHOTOMETRIC SITE LIGHTING                                                             | 03/26/20      | 1 04/16/20                     | -/-/-             | 03/26/20      | -/-/-       | -/-/-                     |                                                                                                                                              |
| BUILDING INFORMATION (2020 ER-LAY)                                                                      |                                                      | 903.2.9.2 - Bulk storage of tires. Buildings and structures where the ar tires exceed 20,000 cubic feet shall be equipped throughout with an a |                                               |          |                                                                                       |               |                                |                   |               |             |                           |                                                                                                                                              |
| ONE STORY METAL BUILDING, MERCHANE                                                                      | /                                                    | system in accordance with Section 903.3.1.1.                                                                                                   |                                               |          | STORE PLANNING (FOR REFERENCE)                                                        |               |                                |                   | <u> </u>      |             |                           | FP1                                                                                                                                          |
| INCIDENTAL STORAGE AREA.                                                                                |                                                      | Proposed tire storage = < 20,000 CU. FT. OF TIRES.                                                                                             | N/A                                           | F1       | FIXTURE PLAN & NOTES                                                                  | 03/26/20      | 2 06/30/20                     | - / - / -         | 03/26/20      | -/-/-       | - / - / -                 | FP2                                                                                                                                          |
| SHOWROOM AREA<br>ACCESSORY AREA (OFFICE,RESTRO                                                          | 802 SF<br>DOMS) 531 SF                               | Tire Storage- On tread, in single and double row fixed stacks without tiers.                                                                   | solid shelves and 5                           | F2       | SHOWROOM FIXTURE PLAN & ELEVATIONS                                                    | 03/26/20      | 2 06/30/20                     | -/-/-             | 03/26/20      | -/-/-       | -/-/-                     |                                                                                                                                              |
| SERVICE AREA                                                                                            | 3,421 SF                                             | A FIRE PROTECTION SYSTEM AND FIRE ALARM SYSTEM WILL                                                                                            | BE PROVIDED.                                  |          |                                                                                       |               |                                |                   |               |             |                           |                                                                                                                                              |
| INVENTORY AREA<br>GROSS TOTAL                                                                           | <u>1,508 SF</u><br>6,262 SF                          |                                                                                                                                                |                                               |          | ARCHITECTURAL DRAWINGS                                                                |               |                                |                   |               |             |                           | FA1 I                                                                                                                                        |
|                                                                                                         |                                                      |                                                                                                                                                |                                               | A1       | METAL BUILDING PLAN & NOTES                                                           | 03/26/20      | 2 06/30/20                     | -/-/-             | 03/26/20      | -/-/-       | -/-/-                     | FA2 F                                                                                                                                        |
| Chapter 3 - OCCUPANCY CLASSIFICATION (MIXED                                                             | 0)                                                   | Chapter 10 - MEANS OF EGRESS                                                                                                                   |                                               |          | FLOOR PLAN & NOTES                                                                    | 03/26/20      | 2 06/30/20                     | -/-/-             | 03/26/20      | -/-/-       | -/-/-                     |                                                                                                                                              |
| 309.1 Occupancy Group M (Mercantile) - Showroo                                                          |                                                      | Occupant load: Table 1004.1.2,<br>Gross Floor Areas: 6.262 SF                                                                                  |                                               |          |                                                                                       |               | 2 06/30/20                     |                   |               | -/-/-       | -/-/-                     |                                                                                                                                              |
| 311.2 Occupancy Group S-1 (Moderate Hazard) -<br>311.2 Occupancy Group S-1 (Moderate Hazard) -          |                                                      | Showroom (Mercantile 802 SF/60 gross) = 14 occupants                                                                                           |                                               |          | ENLARGED PLAN DETAILS                                                                 | 03/26/20      |                                | -/-/-             | 03/26/20      |             |                           | FA3                                                                                                                                          |
|                                                                                                         |                                                      | Accessory (Break area & office 531 SF/150 gross) = 4 occupants<br>Service Area (3,421 SF/300 gross) = 12 occupants                             |                                               |          | REFLECTED CEILING & FINISH PLAN                                                       | 03/26/20      | 2 06/30/20                     | -/-/-             | 03/26/20      | -/-/-       | -/-/-                     | FA4                                                                                                                                          |
| Chapter 5- GENERAL BUILDING HEIGHTS AND BU                                                              | ILDING AREAS                                         | Inventory (Storage 1,508 SF/300 gross) = 12 occupants                                                                                          |                                               | A3       | ROOF PLAN & DETAILS                                                                   | 03/26/20      | 2 06/30/20                     | -/-/-             | 03/26/20      | -/-/-       | -/-/-                     | _                                                                                                                                            |
| Table 504.3: Construction Type V-B                                                                      | b = c + b = c + c + c + c + c + c + c + c + c + c    | TOTAL OCCUPANTS for means of egress = 35 occupants                                                                                             |                                               | A4       | EXTERIOR ELEVATIONS & DETAILS                                                         | 03/26/20      | 2 06/30/20                     | -/-/-             | 03/26/20      | -/-/-       | -/-/-                     |                                                                                                                                              |
| Group M - Allowable area = 36,000 SF, Allowable<br>Group S-1 - Allowable area = 36,000 SF, Allowable    |                                                      |                                                                                                                                                |                                               | A5       | BUILDING SECTIONS & DETAILS                                                           | 03/26/20      | 2 06/30/20                     | -/-/-             | 03/26/20      | -/-/-       | -/-/-                     | BA1                                                                                                                                          |
| Provided: , 1 story height                                                                              | -                                                    | Egress width: 1005.3.2,<br>Egress width @ grade level doors = 0.20" per occupant, 35 occupants                                                 | s X 0.20 = 7" of                              | A5.1     | WALL SECTIONS                                                                         | 03/26/20      | 1 04/16/20                     | -/-/-             | 03/26/20      | -/-/-       | -/-/-                     | BA2                                                                                                                                          |
| 6,262 SF 23'-8"                                                                                         |                                                      | egress width required                                                                                                                          |                                               | A6       | WALL SECTIONS & DETAILS                                                               | 03/26/20      | 2 06/30/20                     | -/-/-             | 03/26/20      | -/-/-       | -/-/-                     | BA3 I                                                                                                                                        |
| Chapter 6 - TYPES OF CONSTRUCTION                                                                       |                                                      | Provided exit width - (3) doors = 111" (#01, #07, #16)                                                                                         |                                               |          | TRASH/TIRE ENCLOSURE DETAILS                                                          | 03/26/20      | 2 06/30/20                     | -/-/-             | 03/26/20      | -/-/-       | -/-/-                     |                                                                                                                                              |
| 602.5 Type V-B<br>Table 601 - Type V-B- Groups M & S-1                                                  |                                                      | Chapter 11- ACCESSIBILITY                                                                                                                      |                                               | A0.1     | INTERIOR ELEVS, SECTIONS & DETAILS                                                    | 03/26/20      | 2 06/30/20                     | -/-/-             | 03/26/20      | -/-/-       | -/-/-                     | +                                                                                                                                            |
| Structural Frame:                                                                                       | 0 hour rating                                        | 1103.2.9 - Equipment spaces frequented only by personnel for mainte<br>of equipment are not required to be accessible.                         | nance, repair or monitoring                   |          |                                                                                       |               |                                |                   |               |             |                           | +                                                                                                                                            |
| Floor and Roof Construction:<br>Exterior Bearing Walls:                                                 | 0 hour rating<br>0 hour rating                       | 1104.1- Accessible routes within the site shall be provided from public                                                                        |                                               | A8       | ROOM FINISH & DOOR SCHEDULES                                                          | 03/26/20      | 2 06/30/20                     | -/-/-             | 03/26/20      | -/-/-       | -/-/-                     | ╉──┼                                                                                                                                         |
| ·                                                                                                       | Ğ                                                    | accessible parking, accessible passenger loading zones; and public si<br>accessible building entrance served.                                  | treets or sidewalks to the                    |          | ERRED SHOP DRAIWNG SUBMITTAL                                                          | \$            |                                |                   |               |             |                           | M1                                                                                                                                           |
| Table 602 -Type V-B - Exterior wall based on fire s                                                     | separation distance: All sides >10,- 0 hour rating   | 1104.3.1- Employee work areas. Common use Circulation paths withir                                                                             | n employee work areas                         |          | FOLLOWING SUBMITTALS ARE TO BE SUBMIT                                                 |               |                                |                   |               |             |                           | M2                                                                                                                                           |
| Chapter 7 - FIRE RATED CONSTRUCTION                                                                     |                                                      | shall be accessible.<br>1105.1- Public Entrances, At least 60 percent of all public entrances sl                                               | hall be accessible.                           |          | THE AUTHORITY HAVING JURISDICTION FOR AP                                              |               |                                |                   |               |             |                           | M3                                                                                                                                           |
| 705.2.2 Projections from walls of Type V Construc                                                       |                                                      | Table 1106.1 - Accessible parking - 1 per 25 spaces.                                                                                           |                                               |          | NSTALLATION. SUBMITTALS ARE TO BE SIGNED<br>INSED IN THE STATE OF MISSOURI OR AS REQU |               |                                |                   |               |             |                           |                                                                                                                                              |
| 720.2 Concealed insulation materials shall have a<br>smoke-developed index of not more than 450.        | a flame spread index of not more than 25 and a       | Chapter 12 - INTERIOR ENVIRONMENT                                                                                                              |                                               |          | CIFICATIONS.                                                                          |               | ANJ. KEFEK                     |                   |               |             |                           |                                                                                                                                              |
| shoke-developed index of not more than 450.                                                             |                                                      | Ventilation and Temperature control shall conform to the IM0<br>1209.2.1 Toilet room floors shall have smooth, hard, nonabsorbent su           |                                               | COPI     | ES SUBMITTALS                                                                         |               |                                |                   |               |             |                           | P1                                                                                                                                           |
|                                                                                                         |                                                      | upward onto the walls at least 4".                                                                                                             |                                               |          |                                                                                       |               |                                |                   |               |             |                           | P2                                                                                                                                           |
|                                                                                                         |                                                      | 1209.2.2 Walls within 2 feet of urinals and water closets shall have a s<br>nonabsorbent surface to 4 feet above the floor, and except fo      |                                               | 3        | FIRE ALARM                                                                            |               |                                |                   |               |             |                           | P3 /                                                                                                                                         |
|                                                                                                         |                                                      | materials used in such walls shall be of a type that is not adv                                                                                |                                               | 3        | FIRE PROTECTION                                                                       |               |                                |                   |               |             |                           |                                                                                                                                              |
|                                                                                                         |                                                      | moisture.<br>Accessories such as grab bars, towel dispensers, T.P. dispe                                                                       | ensers, etc. provided on or                   |          |                                                                                       |               |                                |                   |               |             |                           | P4                                                                                                                                           |
|                                                                                                         |                                                      | in walls, shall be installed and sealed to protect structural ele                                                                              |                                               |          |                                                                                       |               |                                |                   |               |             |                           | P5 I                                                                                                                                         |
|                                                                                                         | CEN                                                  | ERAL NOTES                                                                                                                                     |                                               | 4 /01    |                                                                                       |               |                                |                   |               |             |                           | P6                                                                                                                                           |
|                                                                                                         | GEIN                                                 | ERAL NOTES                                                                                                                                     |                                               |          | DENSGLASS GOLD IS AN ACCEPTED<br>1/2" EXTERIOR GRADE PLYWOOD.                         | APPROVEL      | ) ALTERNATE                    |                   |               |             |                           |                                                                                                                                              |
| 1. ALL ITEMS SHALL FULLY COMPLY WITH IBC                                                                | 6. THE OWNER WILL EMPLOY TI                          |                                                                                                                                                | -                                             |          | IZ EXTENSION GRADE FETWOOD.                                                           |               |                                |                   |               |             |                           |                                                                                                                                              |
| ACCESSIBILITY GUIDELINES SECTION 1101.2<br>ACCESSIBLE BUILDINGS: NEW CONSTRUCTION                       | MORE SPECIAL INSPECTORS<br>N INSPECTIONS DURING CONS |                                                                                                                                                |                                               |          |                                                                                       |               |                                |                   |               |             |                           | E1                                                                                                                                           |
|                                                                                                         | REQUIRED SPECIAL INSPECT                             | TON ITEMS. WEEKS BEFORE TURNOVER FOR GC                                                                                                        |                                               |          |                                                                                       |               |                                |                   |               |             |                           | E2                                                                                                                                           |
| 2. THE CONTRACTOR SHALL BE RESPONSIBLE F<br>FIELD VERIFICATION OF THE CONTRACT DOCU                     |                                                      | FIELD CHANGE ORDER.<br>ED ON THIS PROJECT                                                                                                      |                                               |          |                                                                                       |               |                                |                   |               |             |                           | E3                                                                                                                                           |
| THE OWNER SHALL BE NOTIFIED OF ANY                                                                      | BASED ON EXCEPTION 4 OF 1                            | THE 2018 INTERNATIONAL                                                                                                                         |                                               |          |                                                                                       |               |                                |                   |               |             |                           | E4                                                                                                                                           |
| UNFORESEEN CONDITIONS WHICH MAY AFFEC<br>PROGRESS OR COST OF WORK PERFORMED.                            | CT ENERGY CONSERVATION CO<br>DOORS THAT OPEN DIRECTL |                                                                                                                                                |                                               |          |                                                                                       |               |                                |                   |               |             |                           | E5                                                                                                                                           |
|                                                                                                         | THAN 3,000 SQUARE FEET IN                            |                                                                                                                                                |                                               |          |                                                                                       |               |                                |                   |               |             |                           | [ <sup>_0</sup>                                                                                                                              |
| <ol> <li>FIRE EXTINGUISHERS SHALL BE LOCATED PER<br/>DIRECTION OF FIRE DEPARTMENT. REFER GET</li> </ol> |                                                      |                                                                                                                                                |                                               |          |                                                                                       |               |                                |                   |               |             |                           | <b> </b> +                                                                                                                                   |
| NOTE #4 AND SHEET LS1 FOR REQUIRED F.E.                                                                 | a. APPROVAL OF SPRINKLER                             |                                                                                                                                                |                                               |          |                                                                                       |               |                                |                   |               |             |                           | ESL1                                                                                                                                         |
| LOCATIONS.                                                                                              | BY BRIDGESTONE CONSTRUC                              | CHON MANAGER.                                                                                                                                  |                                               |          |                                                                                       |               |                                |                   |               |             |                           |                                                                                                                                              |
| 4. G.C. SHALL PROVIDE, INSTALL AND CERTIFY (4                                                           |                                                      |                                                                                                                                                |                                               |          |                                                                                       |               |                                |                   |               |             |                           |                                                                                                                                              |
| CHEMICAL (A, B, C) @ 10 lbs. FIRE EXTINGUISH<br>LOCATE 1 SALES, 1 BREAK AREA, 1 INVENTOR                |                                                      | HE OVERHEAD DOOR.                                                                                                                              |                                               |          |                                                                                       |               |                                |                   |               |             |                           |                                                                                                                                              |
| DOOR TO SERVICE (INVENTORY SIDE), AND 1 S                                                               | SERVICE c. FIRE SPRINKLER TEST PIPE                  |                                                                                                                                                |                                               |          |                                                                                       |               |                                |                   |               |             |                           | SUBO                                                                                                                                         |
| AT DOOR TO INVENTORY (SERVICE SIDE). MIN<br>AMOUNT OF FIRE EXTINGUISHERS WILL BE RE                     |                                                      | I OUT OF OTHER TYPE                                                                                                                            |                                               |          |                                                                                       |               |                                |                   |               |             |                           | • T<br>• T                                                                                                                                   |
| WHETHER OR NOT CODE REQUIRES. IF CODE                                                                   |                                                      |                                                                                                                                                |                                               |          |                                                                                       |               |                                |                   |               |             |                           |                                                                                                                                              |
| REQUIRES MORE THAN STATED HEREIN, G.C.<br>FURNISH AND INSTALL THE ADDITIONAL REQU                       |                                                      |                                                                                                                                                |                                               |          |                                                                                       |               |                                |                   |               |             |                           | ALL F                                                                                                                                        |
|                                                                                                         | SPRINKLER MONITORING.                                |                                                                                                                                                |                                               |          |                                                                                       |               |                                |                   |               |             |                           |                                                                                                                                              |
| 5. ALL SIGNAGE, SHELVING, AND ALARMS SHALL<br>DEFERRED SUBMITTALS UNDER SEPARATE PE                     |                                                      | D PIPING ARE TO BE                                                                                                                             |                                               |          |                                                                                       |               |                                |                   |               |             | <u>^</u>                  | $+ \cdots$                                                                                                                                   |
| SUBMISSION.                                                                                             | ROUTED OUT THRU SERVICE                              |                                                                                                                                                |                                               |          |                                                                                       |               |                                |                   |               |             | }                         | <u>.</u>                                                                                                                                     |
|                                                                                                         |                                                      |                                                                                                                                                |                                               |          |                                                                                       |               |                                |                   |               |             | {                         |                                                                                                                                              |
|                                                                                                         |                                                      |                                                                                                                                                |                                               |          |                                                                                       |               |                                |                   |               |             | {                         |                                                                                                                                              |
|                                                                                                         |                                                      |                                                                                                                                                |                                               |          |                                                                                       |               |                                |                   |               |             | Í                         |                                                                                                                                              |
|                                                                                                         | RCHITECTURAL CONTACT:                                | STRUCTURAL:                                                                                                                                    | FIRE PROTECTION                               |          | FIRE ALARM/BURGLAR ALARM:                                                             |               | MECHANICAL/F                   |                   |               |             | TENANT CO                 |                                                                                                                                              |
|                                                                                                         | GA DESIGN GROUP, P.C.                                | WALLACE ENGINEERING - STRUCTURAL CONSULTANTS, INC.                                                                                             | CODE CONSULTANTS, INC.                        |          | CODE CONSULTANTS, INC.                                                                |               | ACERTUS CON                    |                   | OUP, LLC      |             | BRIDGESTO                 |                                                                                                                                              |
|                                                                                                         | ULIVIA GOOD<br>437 SOUTH BOULDER AVE, SUITE 550      | CARRIE JOHNSON<br>MO STATE CERTIFICATE OF AUTHORITY #001268                                                                                    | WILLIAM B. SMITH<br>MO ST. CERTIFICATE OF AUT | [HORITY· | JACOB P. HEMKE<br>: #000419 MO ST. CERTIFICATE OF AUTHOR                              | RITY: #000419 | RANDALL A. NE<br>14817 WEST 95 |                   |               |             | BRANT HEFI<br>200 4TH AVE |                                                                                                                                              |
|                                                                                                         | ULSA, TULSA COUNTY, OK 74119                         | 123 N. MARTIN LUTHER KING JR. BLVD.                                                                                                            | 2043 WOODLAND PARKWAY.                        |          |                                                                                       |               | LENEXA, JOHN                   |                   | Y, KS 66215   | ;           | NASHVILLE,                |                                                                                                                                              |
|                                                                                                         | PHONE: 918.587.8600                                  | TULSA, TULSA COUNTY, OK 74103                                                                                                                  | ST. LOUIS, ST. LOUIS COUNTY                   |          | 143 ST. LOUIS, ST. LOUIS COUNTY, M                                                    |               | PHONE: 913.322                 |                   | -             |             | PHONE: 615                |                                                                                                                                              |
|                                                                                                         |                                                      | PHONE: 918.584.5858<br>FAX: 918.584.8689                                                                                                       | PHONE: 314.991.2633                           |          | PHONE: 314.991.2633                                                                   |               | FAX: 913.322.51                | 55                |               |             |                           |                                                                                                                                              |
|                                                                                                         |                                                      | TAA. 310.304.0003                                                                                                                              | 1                                             |          |                                                                                       |               | 1                              |                   |               |             | 1                         |                                                                                                                                              |