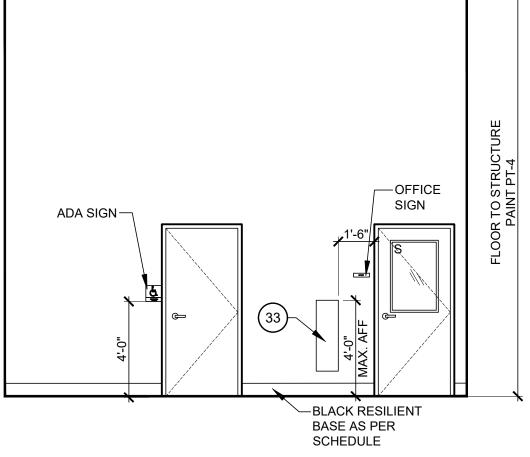

| CODE DATA SUMMAR                                                                                        | Y                                                    |                                                                                                                                                |                                               |          | BUILDING DRAWING IND                                                                  | )EX           |                                | PUBL              | LICATI        | ON II       | NDEX                      | E                                                                                                                                            |
|---------------------------------------------------------------------------------------------------------|------------------------------------------------------|------------------------------------------------------------------------------------------------------------------------------------------------|-----------------------------------------------|----------|---------------------------------------------------------------------------------------|---------------|--------------------------------|-------------------|---------------|-------------|---------------------------|----------------------------------------------------------------------------------------------------------------------------------------------|
|                                                                                                         |                                                      | Chapter 9 - FIRE PROTECTION SYSTEM                                                                                                             |                                               | SHT.     | TITLE                                                                                 | DWG.<br>DATE  | REV. REV.<br>NO. DATE          | FOR LEASE<br>DOC. | FOR<br>PERMIT | FOR<br>BIDS | FOR<br>CONST.             | SHT.                                                                                                                                         |
| APPLICABLE CODES<br>2018 INTERNATIONAL BUILDING CODE (IBC                                               | $\sim$                                               | 903.2.9.1- Group S-1- Repair Garages- An automatic sprinkler system                                                                            |                                               |          | GENERAL INFORMATION (FOR REFERENCE)                                                   |               |                                |                   |               |             |                           |                                                                                                                                              |
| 2018 INTERNATIONAL BOILDING CODE (IBC<br>2018 INTERNATIONAL MECHANICAL CODE                             |                                                      | throughout all buildings used as repair garages in accordance with Se<br>1. Buildings having two or more stories above grade plan, includ      |                                               |          | TITLE SHEET                                                                           | 03/26/20      | 2 06/30/20                     | -/-/-             | 03/26/20      | -/-/-       | -/-/-                     | <u><u></u><u></u><u></u><u></u><u></u><u></u><u></u><u></u><u></u><u></u><u></u><u></u><u></u><u></u><u></u><u></u><u></u><u></u><u></u></u> |
| 2018 INTERNATIONAL PLUMBING CODE (IF<br>2017 NATIONAL ELECTRICAL CODE (NEC)                             | PC)                                                  | a fire area containing a repair garage exceeding 10,000 square                                                                                 | feet. N/A                                     |          | GENERAL INFORMATION                                                                   | 03/26/20      | 1 04/16/20                     | -/-/-             | 03/26/20      | -/-/-       | -/-/-                     |                                                                                                                                              |
| 2018 INTERNATIONAL ENERGY CONSERVA                                                                      |                                                      | 2. Buildings not more than one story above grade plane, with a a repair garage exceeding 12,000 square feet.                                   | fire area containing N/A                      | N1       |                                                                                       |               | 1 04/16/20                     | -/-/-             |               |             | -/-/-                     | S2 F                                                                                                                                         |
| 2018 INTERNATIONAL FIRE CODE (IFC) NF<br>ANSI A117.1 - 2017                                             | PA                                                   | 3. Buildings with repair garages servicing vehicles parked in bas                                                                              |                                               | LS1      |                                                                                       | 03/26/20      |                                |                   | 03/26/20      | -/-/-       |                           | S3 I                                                                                                                                         |
|                                                                                                         |                                                      | <ol> <li>A group S-1 fire area used for repair of commercial motor vel<br/>fire area exceeds 5,000 square feet.</li> </ol>                     | nicles where the N/A                          | PSL1     | PHOTOMETRIC SITE LIGHTING                                                             | 03/26/20      | 1 04/16/20                     | -/-/-             | 03/26/20      | -/-/-       | -/-/-                     |                                                                                                                                              |
| BUILDING INFORMATION (2020 ER-LAY)                                                                      |                                                      | 903.2.9.2 - Bulk storage of tires. Buildings and structures where the ar tires exceed 20,000 cubic feet shall be equipped throughout with an a |                                               |          |                                                                                       |               |                                |                   |               |             |                           |                                                                                                                                              |
| ONE STORY METAL BUILDING, MERCHANE                                                                      | /                                                    | system in accordance with Section 903.3.1.1.                                                                                                   |                                               |          | STORE PLANNING (FOR REFERENCE)                                                        |               |                                |                   | <u> </u>      |             |                           | FP1                                                                                                                                          |
| INCIDENTAL STORAGE AREA.                                                                                |                                                      | Proposed tire storage = < 20,000 CU. FT. OF TIRES.                                                                                             | N/A                                           | F1       | FIXTURE PLAN & NOTES                                                                  | 03/26/20      | 2 06/30/20                     | - / - / -         | 03/26/20      | -/-/-       | - / - / -                 | FP2                                                                                                                                          |
| SHOWROOM AREA<br>ACCESSORY AREA (OFFICE,RESTRO                                                          | 802 SF<br>DOMS) 531 SF                               | Tire Storage- On tread, in single and double row fixed stacks without tiers.                                                                   | solid shelves and 5                           | F2       | SHOWROOM FIXTURE PLAN & ELEVATIONS                                                    | 03/26/20      | 2 06/30/20                     | -/-/-             | 03/26/20      | -/-/-       | -/-/-                     |                                                                                                                                              |
| SERVICE AREA                                                                                            | 3,421 SF                                             | A FIRE PROTECTION SYSTEM AND FIRE ALARM SYSTEM WILL                                                                                            | BE PROVIDED.                                  |          |                                                                                       |               |                                |                   |               |             |                           |                                                                                                                                              |
| INVENTORY AREA<br>GROSS TOTAL                                                                           | <u>1,508 SF</u><br>6,262 SF                          |                                                                                                                                                |                                               |          | ARCHITECTURAL DRAWINGS                                                                |               |                                |                   |               |             |                           | FA1 I                                                                                                                                        |
|                                                                                                         |                                                      |                                                                                                                                                |                                               | A1       | METAL BUILDING PLAN & NOTES                                                           | 03/26/20      | 2 06/30/20                     | -/-/-             | 03/26/20      | -/-/-       | -/-/-                     | FA2 F                                                                                                                                        |
| Chapter 3 - OCCUPANCY CLASSIFICATION (MIXED                                                             | 0)                                                   | Chapter 10 - MEANS OF EGRESS                                                                                                                   |                                               |          | FLOOR PLAN & NOTES                                                                    | 03/26/20      | 2 06/30/20                     | -/-/-             | 03/26/20      | -/-/-       | -/-/-                     |                                                                                                                                              |
| 309.1 Occupancy Group M (Mercantile) - Showroo                                                          |                                                      | Occupant load: Table 1004.1.2,<br>Gross Floor Areas: 6.262 SF                                                                                  |                                               |          |                                                                                       |               | 2 06/30/20                     |                   |               | -/-/-       | -/-/-                     |                                                                                                                                              |
| 311.2 Occupancy Group S-1 (Moderate Hazard) -<br>311.2 Occupancy Group S-1 (Moderate Hazard) -          |                                                      | Showroom (Mercantile 802 SF/60 gross) = 14 occupants                                                                                           |                                               |          | ENLARGED PLAN DETAILS                                                                 | 03/26/20      |                                | -/-/-             | 03/26/20      |             |                           | FA3                                                                                                                                          |
|                                                                                                         |                                                      | Accessory (Break area & office 531 SF/150 gross) = 4 occupants<br>Service Area (3,421 SF/300 gross) = 12 occupants                             |                                               |          | REFLECTED CEILING & FINISH PLAN                                                       | 03/26/20      | 2 06/30/20                     | -/-/-             | 03/26/20      | -/-/-       | -/-/-                     | FA4                                                                                                                                          |
| Chapter 5- GENERAL BUILDING HEIGHTS AND BU                                                              | ILDING AREAS                                         | Inventory (Storage 1,508 SF/300 gross) = 12 occupants                                                                                          |                                               | A3       | ROOF PLAN & DETAILS                                                                   | 03/26/20      | 2 06/30/20                     | -/-/-             | 03/26/20      | -/-/-       | -/-/-                     | _                                                                                                                                            |
| Table 504.3: Construction Type V-B                                                                      | b = c + b = c + c + c + c + c + c + c + c + c + c    | TOTAL OCCUPANTS for means of egress = 35 occupants                                                                                             |                                               | A4       | EXTERIOR ELEVATIONS & DETAILS                                                         | 03/26/20      | 2 06/30/20                     | -/-/-             | 03/26/20      | -/-/-       | -/-/-                     |                                                                                                                                              |
| Group M - Allowable area = 36,000 SF, Allowable<br>Group S-1 - Allowable area = 36,000 SF, Allowable    |                                                      |                                                                                                                                                |                                               | A5       | BUILDING SECTIONS & DETAILS                                                           | 03/26/20      | 2 06/30/20                     | -/-/-             | 03/26/20      | -/-/-       | -/-/-                     | BA1                                                                                                                                          |
| Provided: , 1 story height                                                                              | -                                                    | Egress width: 1005.3.2,<br>Egress width @ grade level doors = 0.20" per occupant, 35 occupants                                                 | s X 0.20 = 7" of                              | A5.1     | WALL SECTIONS                                                                         | 03/26/20      | 1 04/16/20                     | -/-/-             | 03/26/20      | -/-/-       | -/-/-                     | BA2                                                                                                                                          |
| 6,262 SF 23'-8"                                                                                         |                                                      | egress width required                                                                                                                          |                                               | A6       | WALL SECTIONS & DETAILS                                                               | 03/26/20      | 2 06/30/20                     | -/-/-             | 03/26/20      | -/-/-       | -/-/-                     | BA3 I                                                                                                                                        |
| Chapter 6 - TYPES OF CONSTRUCTION                                                                       |                                                      | Provided exit width - (3) doors = 111" (#01, #07, #16)                                                                                         |                                               |          | TRASH/TIRE ENCLOSURE DETAILS                                                          | 03/26/20      | 2 06/30/20                     | -/-/-             | 03/26/20      | -/-/-       | -/-/-                     |                                                                                                                                              |
| 602.5 Type V-B<br>Table 601 - Type V-B- Groups M & S-1                                                  |                                                      | Chapter 11- ACCESSIBILITY                                                                                                                      |                                               | A0.1     | INTERIOR ELEVS, SECTIONS & DETAILS                                                    | 03/26/20      | 2 06/30/20                     | -/-/-             | 03/26/20      | -/-/-       | -/-/-                     | +                                                                                                                                            |
| Structural Frame:                                                                                       | 0 hour rating                                        | 1103.2.9 - Equipment spaces frequented only by personnel for mainte<br>of equipment are not required to be accessible.                         | nance, repair or monitoring                   |          |                                                                                       |               |                                |                   |               |             |                           | +                                                                                                                                            |
| Floor and Roof Construction:<br>Exterior Bearing Walls:                                                 | 0 hour rating<br>0 hour rating                       | 1104.1- Accessible routes within the site shall be provided from public                                                                        |                                               | A8       | ROOM FINISH & DOOR SCHEDULES                                                          | 03/26/20      | 2 06/30/20                     | -/-/-             | 03/26/20      | -/-/-       | -/-/-                     | ╉──┼                                                                                                                                         |
| ·                                                                                                       | Ğ                                                    | accessible parking, accessible passenger loading zones; and public si<br>accessible building entrance served.                                  | treets or sidewalks to the                    |          | ERRED SHOP DRAIWNG SUBMITTAL                                                          | \$            |                                |                   |               |             |                           | M1                                                                                                                                           |
| Table 602 -Type V-B - Exterior wall based on fire s                                                     | separation distance: All sides >10,- 0 hour rating   | 1104.3.1- Employee work areas. Common use Circulation paths withir                                                                             | n employee work areas                         |          | FOLLOWING SUBMITTALS ARE TO BE SUBMIT                                                 |               |                                |                   |               |             |                           | M2                                                                                                                                           |
| Chapter 7 - FIRE RATED CONSTRUCTION                                                                     |                                                      | shall be accessible.<br>1105.1- Public Entrances, At least 60 percent of all public entrances sl                                               | hall be accessible.                           |          | THE AUTHORITY HAVING JURISDICTION FOR AP                                              |               |                                |                   |               |             |                           | M3                                                                                                                                           |
| 705.2.2 Projections from walls of Type V Construc                                                       |                                                      | Table 1106.1 - Accessible parking - 1 per 25 spaces.                                                                                           |                                               |          | NSTALLATION. SUBMITTALS ARE TO BE SIGNED<br>INSED IN THE STATE OF MISSOURI OR AS REQU |               |                                |                   |               |             |                           |                                                                                                                                              |
| 720.2 Concealed insulation materials shall have a<br>smoke-developed index of not more than 450.        | a flame spread index of not more than 25 and a       | Chapter 12 - INTERIOR ENVIRONMENT                                                                                                              |                                               |          | CIFICATIONS.                                                                          |               | ANJ. KEFEK                     |                   |               |             |                           |                                                                                                                                              |
| shoke-developed index of not more than 450.                                                             |                                                      | Ventilation and Temperature control shall conform to the IM0<br>1209.2.1 Toilet room floors shall have smooth, hard, nonabsorbent su           |                                               | COPI     | ES SUBMITTALS                                                                         |               |                                |                   |               |             |                           | P1                                                                                                                                           |
|                                                                                                         |                                                      | upward onto the walls at least 4".                                                                                                             |                                               |          |                                                                                       |               |                                |                   |               |             |                           | P2                                                                                                                                           |
|                                                                                                         |                                                      | 1209.2.2 Walls within 2 feet of urinals and water closets shall have a s<br>nonabsorbent surface to 4 feet above the floor, and except fo      |                                               | 3        | FIRE ALARM                                                                            |               |                                |                   |               |             |                           | P3 /                                                                                                                                         |
|                                                                                                         |                                                      | materials used in such walls shall be of a type that is not adv                                                                                |                                               | 3        | FIRE PROTECTION                                                                       |               |                                |                   |               |             |                           |                                                                                                                                              |
|                                                                                                         |                                                      | moisture.<br>Accessories such as grab bars, towel dispensers, T.P. dispe                                                                       | ensers, etc. provided on or                   |          |                                                                                       |               |                                |                   |               |             |                           | P4                                                                                                                                           |
|                                                                                                         |                                                      | in walls, shall be installed and sealed to protect structural ele                                                                              |                                               |          |                                                                                       |               |                                |                   |               |             |                           | P5 I                                                                                                                                         |
|                                                                                                         | CEN                                                  | ERAL NOTES                                                                                                                                     |                                               | 4 /01    |                                                                                       |               |                                |                   |               |             |                           | P6                                                                                                                                           |
|                                                                                                         | GEIN                                                 | ERAL NOTES                                                                                                                                     |                                               |          | DENSGLASS GOLD IS AN ACCEPTED<br>1/2" EXTERIOR GRADE PLYWOOD.                         | APPROVEL      | ) ALTERNATE                    |                   |               |             |                           |                                                                                                                                              |
| 1. ALL ITEMS SHALL FULLY COMPLY WITH IBC                                                                | 6. THE OWNER WILL EMPLOY TI                          |                                                                                                                                                | -                                             |          | IZ EXTENSION GRADE FETWOOD.                                                           |               |                                |                   |               |             |                           |                                                                                                                                              |
| ACCESSIBILITY GUIDELINES SECTION 1101.2<br>ACCESSIBLE BUILDINGS: NEW CONSTRUCTION                       | MORE SPECIAL INSPECTORS<br>N INSPECTIONS DURING CONS |                                                                                                                                                |                                               |          |                                                                                       |               |                                |                   |               |             |                           | E1                                                                                                                                           |
|                                                                                                         | REQUIRED SPECIAL INSPECT                             | TON ITEMS. WEEKS BEFORE TURNOVER FOR GC                                                                                                        |                                               |          |                                                                                       |               |                                |                   |               |             |                           | E2                                                                                                                                           |
| 2. THE CONTRACTOR SHALL BE RESPONSIBLE F<br>FIELD VERIFICATION OF THE CONTRACT DOCU                     |                                                      | FIELD CHANGE ORDER.<br>ED ON THIS PROJECT                                                                                                      |                                               |          |                                                                                       |               |                                |                   |               |             |                           | E3                                                                                                                                           |
| THE OWNER SHALL BE NOTIFIED OF ANY                                                                      | BASED ON EXCEPTION 4 OF 1                            | THE 2018 INTERNATIONAL                                                                                                                         |                                               |          |                                                                                       |               |                                |                   |               |             |                           | E4                                                                                                                                           |
| UNFORESEEN CONDITIONS WHICH MAY AFFEC<br>PROGRESS OR COST OF WORK PERFORMED.                            | CT ENERGY CONSERVATION CO<br>DOORS THAT OPEN DIRECTL |                                                                                                                                                |                                               |          |                                                                                       |               |                                |                   |               |             |                           | E5                                                                                                                                           |
|                                                                                                         | THAN 3,000 SQUARE FEET IN                            |                                                                                                                                                |                                               |          |                                                                                       |               |                                |                   |               |             |                           | [ <sup>_0</sup>                                                                                                                              |
| <ol> <li>FIRE EXTINGUISHERS SHALL BE LOCATED PER<br/>DIRECTION OF FIRE DEPARTMENT. REFER GET</li> </ol> |                                                      |                                                                                                                                                |                                               |          |                                                                                       |               |                                |                   |               |             |                           | <b> </b> +                                                                                                                                   |
| NOTE #4 AND SHEET LS1 FOR REQUIRED F.E.                                                                 | a. APPROVAL OF SPRINKLER                             |                                                                                                                                                |                                               |          |                                                                                       |               |                                |                   |               |             |                           | ESL1                                                                                                                                         |
| LOCATIONS.                                                                                              | BY BRIDGESTONE CONSTRUC                              | CHON MANAGER.                                                                                                                                  |                                               |          |                                                                                       |               |                                |                   |               |             |                           |                                                                                                                                              |
| 4. G.C. SHALL PROVIDE, INSTALL AND CERTIFY (4                                                           |                                                      |                                                                                                                                                |                                               |          |                                                                                       |               |                                |                   |               |             |                           |                                                                                                                                              |
| CHEMICAL (A, B, C) @ 10 lbs. FIRE EXTINGUISH<br>LOCATE 1 SALES, 1 BREAK AREA, 1 INVENTOR                |                                                      | HE OVERHEAD DOOR.                                                                                                                              |                                               |          |                                                                                       |               |                                |                   |               |             |                           |                                                                                                                                              |
| DOOR TO SERVICE (INVENTORY SIDE), AND 1 S                                                               | SERVICE c. FIRE SPRINKLER TEST PIPE                  |                                                                                                                                                |                                               |          |                                                                                       |               |                                |                   |               |             |                           | SUBO                                                                                                                                         |
| AT DOOR TO INVENTORY (SERVICE SIDE). MIN<br>AMOUNT OF FIRE EXTINGUISHERS WILL BE RE                     |                                                      | I OUT OF OTHER TYPE                                                                                                                            |                                               |          |                                                                                       |               |                                |                   |               |             |                           | • T<br>• T                                                                                                                                   |
| WHETHER OR NOT CODE REQUIRES. IF CODE                                                                   |                                                      |                                                                                                                                                |                                               |          |                                                                                       |               |                                |                   |               |             |                           |                                                                                                                                              |
| REQUIRES MORE THAN STATED HEREIN, G.C.<br>FURNISH AND INSTALL THE ADDITIONAL REQU                       |                                                      |                                                                                                                                                |                                               |          |                                                                                       |               |                                |                   |               |             |                           | ALL F                                                                                                                                        |
|                                                                                                         | SPRINKLER MONITORING.                                |                                                                                                                                                |                                               |          |                                                                                       |               |                                |                   |               |             |                           |                                                                                                                                              |
| 5. ALL SIGNAGE, SHELVING, AND ALARMS SHALL<br>DEFERRED SUBMITTALS UNDER SEPARATE PE                     |                                                      | D PIPING ARE TO BE                                                                                                                             |                                               |          |                                                                                       |               |                                |                   |               |             | <u>^</u>                  | $+ \cdots$                                                                                                                                   |
| SUBMISSION.                                                                                             | ROUTED OUT THRU SERVICE                              |                                                                                                                                                |                                               |          |                                                                                       |               |                                |                   |               |             | }                         | <u>.</u>                                                                                                                                     |
|                                                                                                         |                                                      |                                                                                                                                                |                                               |          |                                                                                       |               |                                |                   |               |             | {                         |                                                                                                                                              |
|                                                                                                         |                                                      |                                                                                                                                                |                                               |          |                                                                                       |               |                                |                   |               |             | {                         |                                                                                                                                              |
|                                                                                                         |                                                      |                                                                                                                                                |                                               |          |                                                                                       |               |                                |                   |               |             | Í                         |                                                                                                                                              |
|                                                                                                         | RCHITECTURAL CONTACT:                                | STRUCTURAL:                                                                                                                                    | FIRE PROTECTION                               |          | FIRE ALARM/BURGLAR ALARM:                                                             |               | MECHANICAL/F                   |                   |               |             | TENANT CO                 |                                                                                                                                              |
|                                                                                                         | GA DESIGN GROUP, P.C.                                | WALLACE ENGINEERING - STRUCTURAL CONSULTANTS, INC.                                                                                             | CODE CONSULTANTS, INC.                        |          | CODE CONSULTANTS, INC.                                                                |               | ACERTUS CON                    |                   | OUP, LLC      |             | BRIDGESTO                 |                                                                                                                                              |
|                                                                                                         | ULIVIA GOOD<br>437 SOUTH BOULDER AVE, SUITE 550      | CARRIE JOHNSON<br>MO STATE CERTIFICATE OF AUTHORITY #001268                                                                                    | WILLIAM B. SMITH<br>MO ST. CERTIFICATE OF AUT | [HORITY· | JACOB P. HEMKE<br>: #000419 MO ST. CERTIFICATE OF AUTHOR                              | RITY: #000419 | RANDALL A. NE<br>14817 WEST 95 |                   |               |             | BRANT HEFI<br>200 4TH AVE |                                                                                                                                              |
|                                                                                                         | ULSA, TULSA COUNTY, OK 74119                         | 123 N. MARTIN LUTHER KING JR. BLVD.                                                                                                            | 2043 WOODLAND PARKWAY.                        |          |                                                                                       |               | LENEXA, JOHN                   |                   | Y, KS 66215   | ;           | NASHVILLE,                |                                                                                                                                              |
|                                                                                                         | PHONE: 918.587.8600                                  | TULSA, TULSA COUNTY, OK 74103                                                                                                                  | ST. LOUIS, ST. LOUIS COUNTY                   |          | 143 ST. LOUIS, ST. LOUIS COUNTY, M                                                    |               | PHONE: 913.322                 |                   | -             |             | PHONE: 615                |                                                                                                                                              |
|                                                                                                         |                                                      | PHONE: 918.584.5858<br>FAX: 918.584.8689                                                                                                       | PHONE: 314.991.2633                           |          | PHONE: 314.991.2633                                                                   |               | FAX: 913.322.51                | 55                |               |             |                           |                                                                                                                                              |
|                                                                                                         |                                                      | TAA. 310.304.0003                                                                                                                              | 1                                             |          |                                                                                       |               | 1                              |                   |               |             | 1                         |                                                                                                                                              |