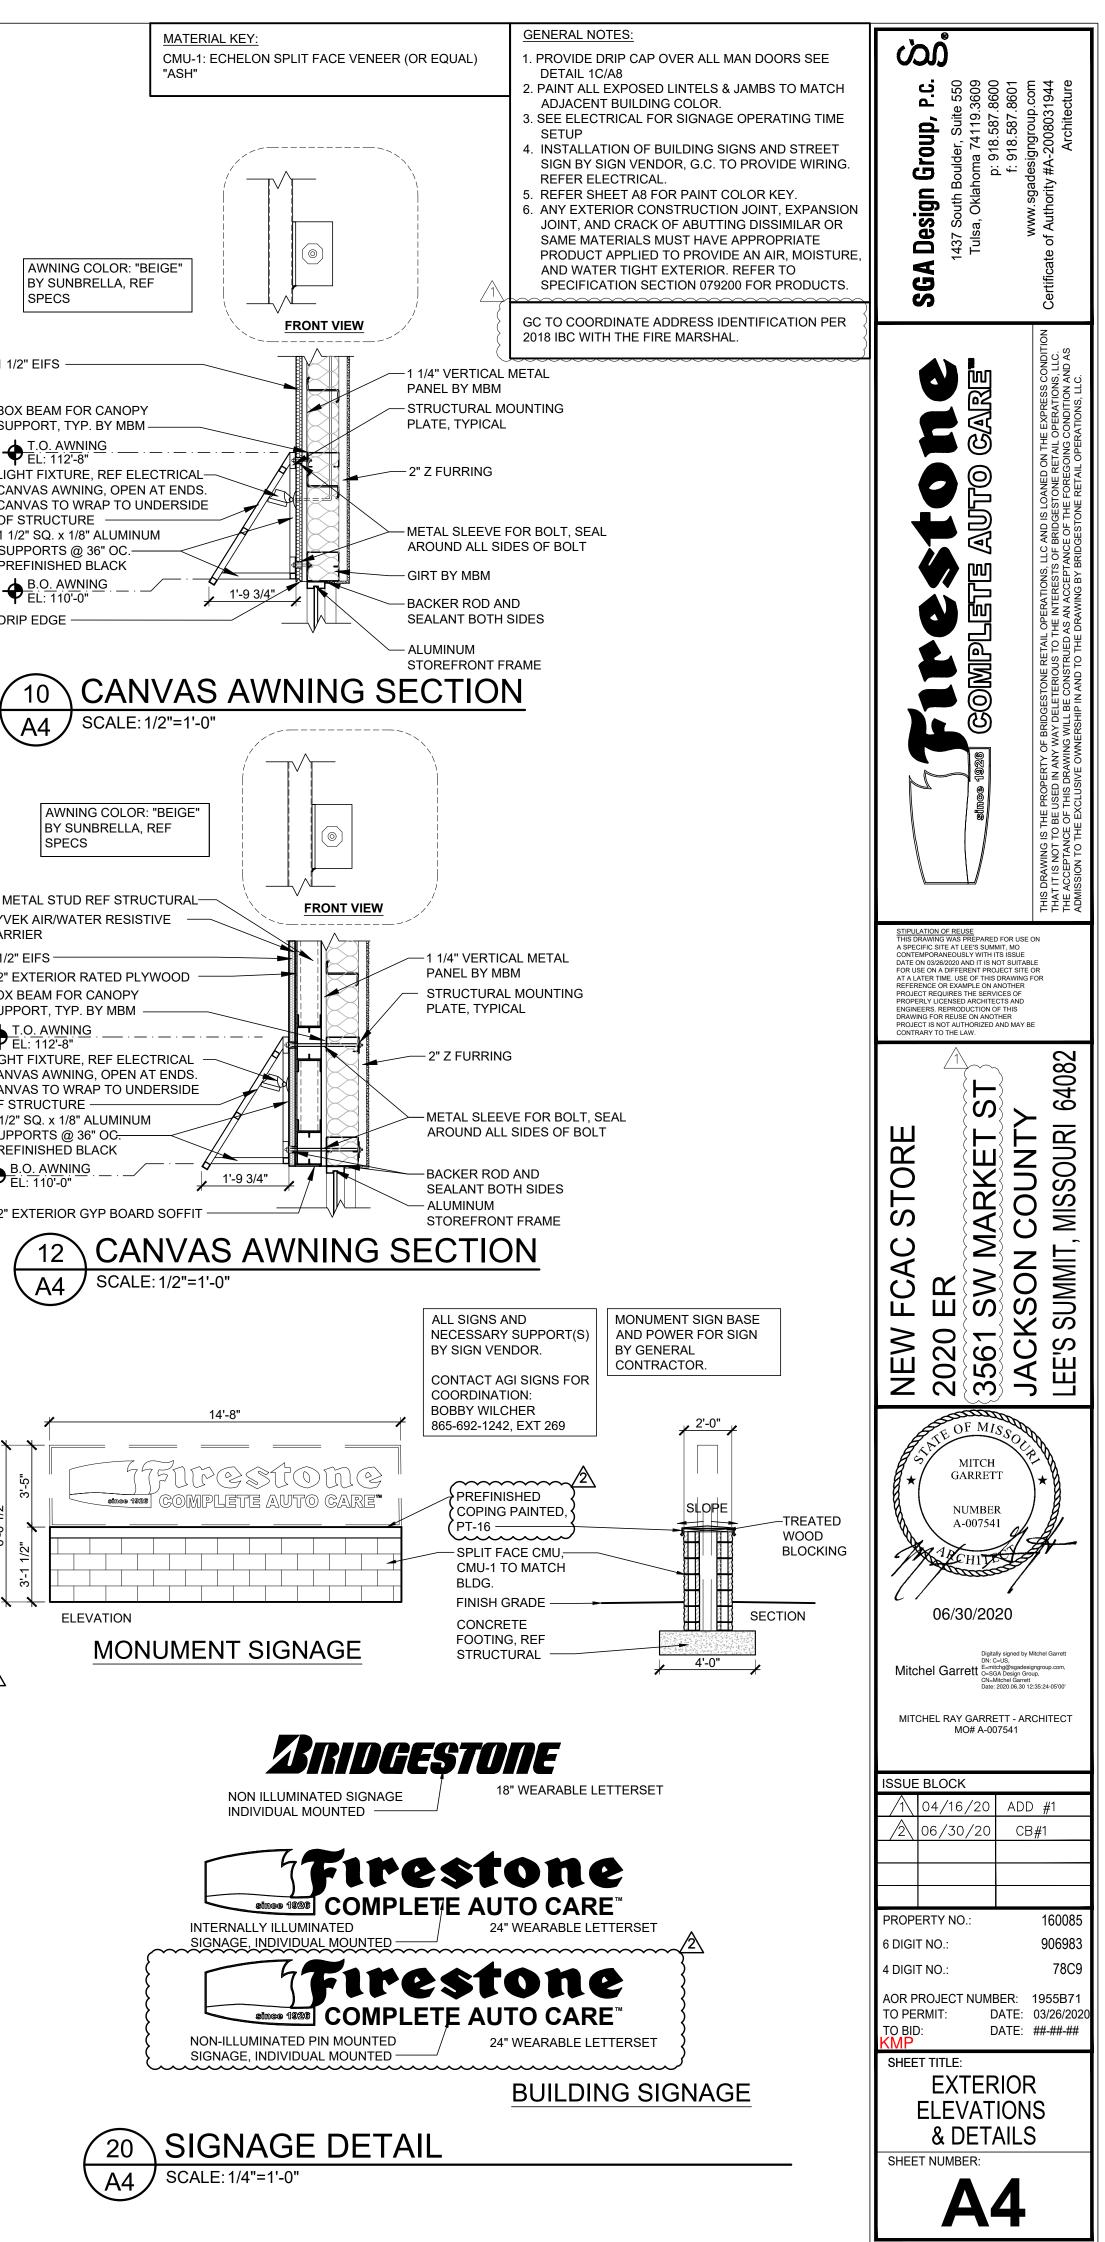

NSPOUT IN GPM<br>PER TABLE 1106.2 |  |  |  |  |  |  |  |  |  |
| ZONE 1                                                                                                      | 2221                 | 272                    | 538                                                    |  |  |  |  |  |  |  |  |  |
| ZONE 2                                                                                                      | 2221                 | 252                    | 538                                                    |  |  |  |  |  |  |  |  |  |
| ZONE 3                                                                                                      | 2221     275     538 |                        |                                                        |  |  |  |  |  |  |  |  |  |







BARRIER









|  |          |  | GAL<br>WIT | VAN<br>H CC | IZED<br>NCE | TAL C<br>D FAS |       |          |     |   |  |
|--|----------|--|------------|-------------|-------------|----------------|-------|----------|-----|---|--|
|  |          |  |            |             |             |                |       |          |     |   |  |
|  |          |  |            |             |             |                |       |          |     |   |  |
|  |          |  |            |             |             |                |       |          |     |   |  |
|  |          |  |            |             |             |                |       |          |     |   |  |
|  |          |  |            |             |             |                | <br>_ |          |     |   |  |
|  |          |  |