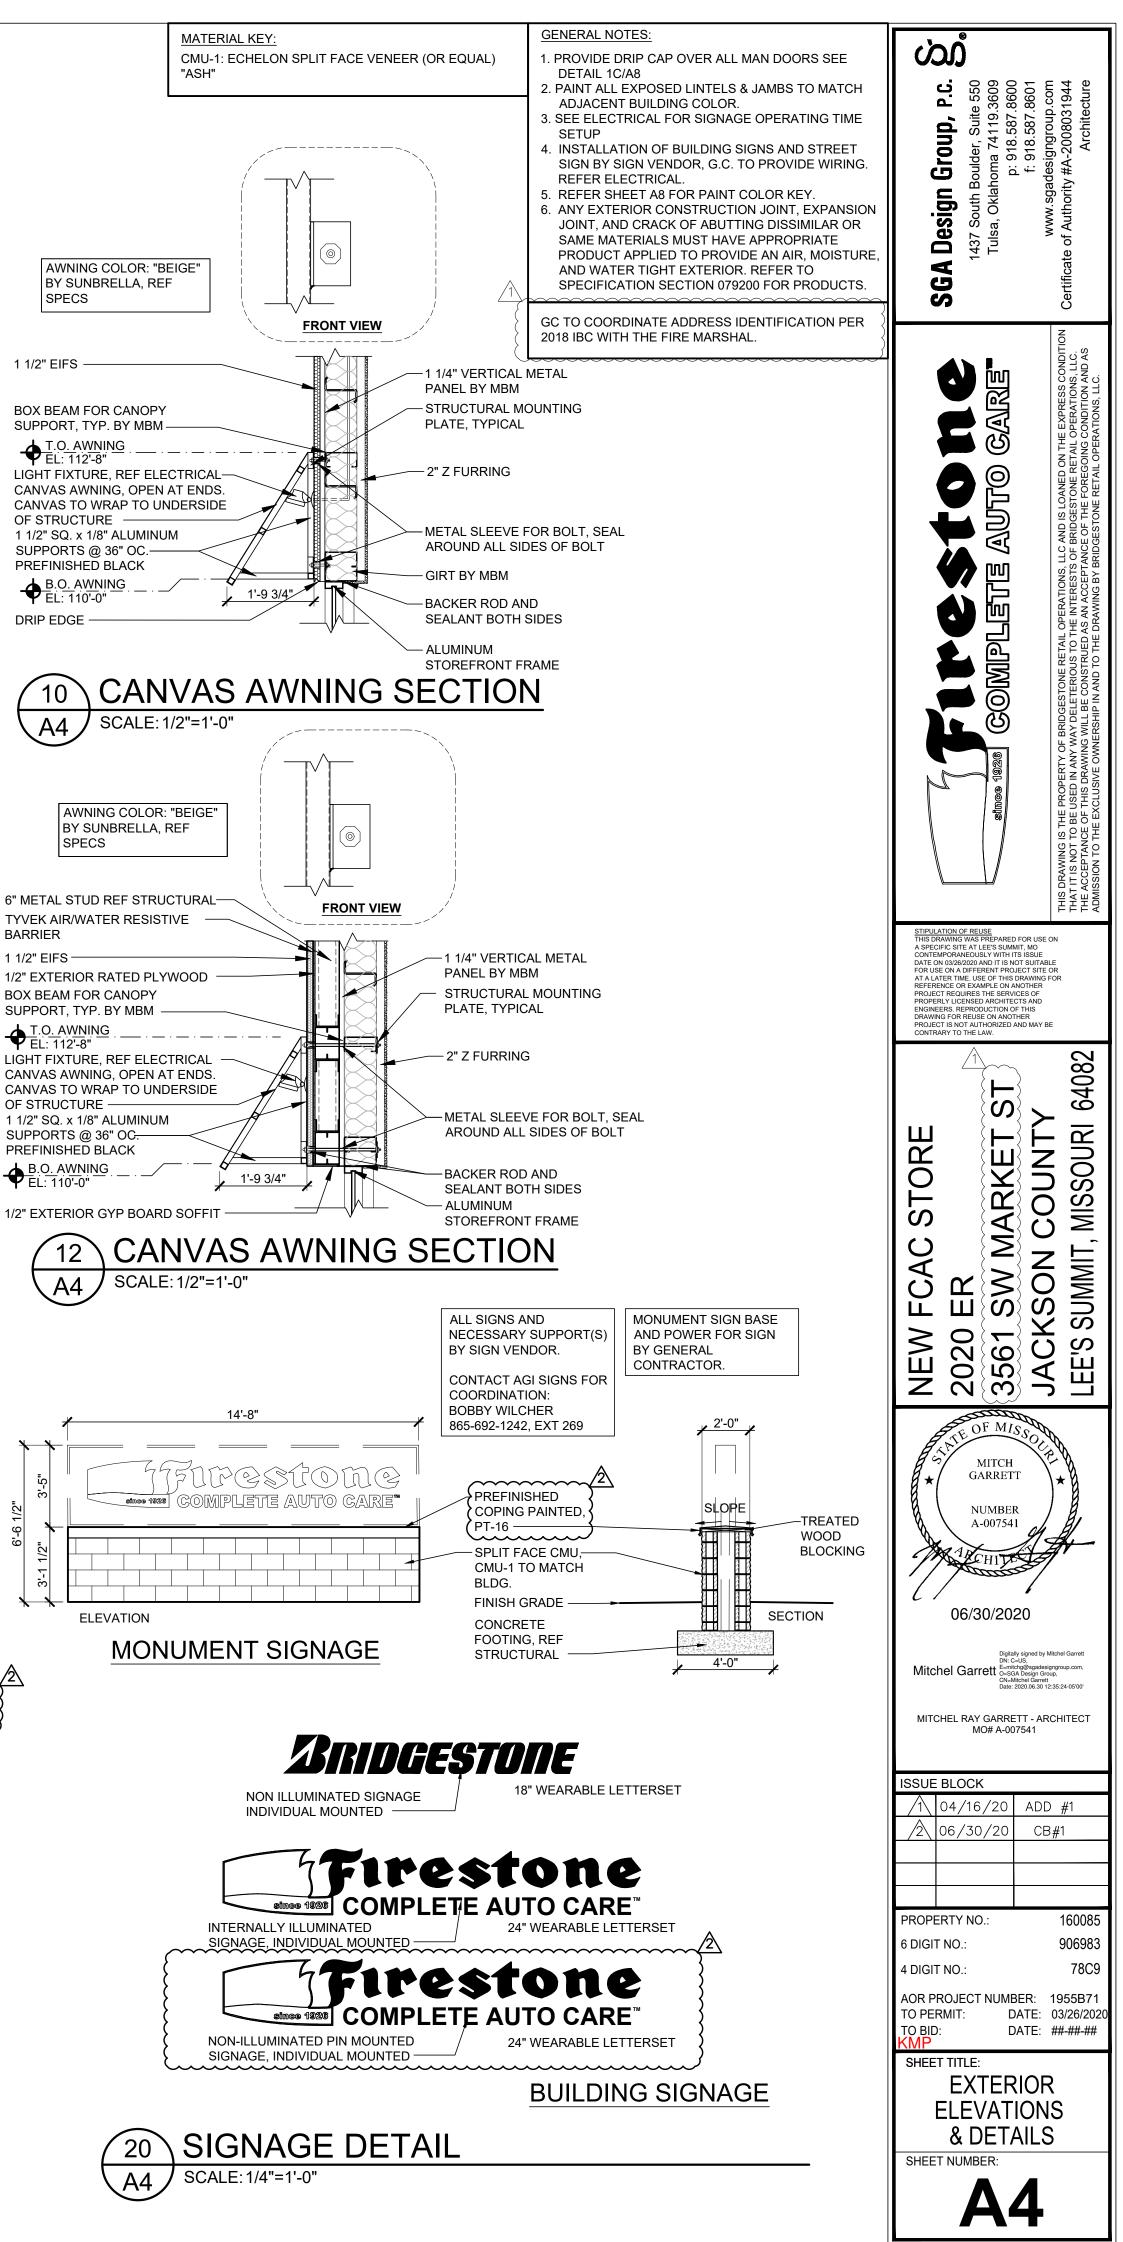

OWNSPOUT IN GPM<br>PER TABLE 1106.2 |  |  |  |  |  |  |  |  |  |
| ZONE 1                                                                                                      | 2221                 | 272                    | 538                                                    |  |  |  |  |  |  |  |  |  |
| ZONE 2                                                                                                      | 2221                 | 252                    | 538                                                    |  |  |  |  |  |  |  |  |  |
| ZONE 3                                                                                                      | 2221     275     538 |                        |                                                        |  |  |  |  |  |  |  |  |  |







BARRIER









|  |          |  | GAL<br>WIT | VAN<br>H CC | IZED<br>NCE | TAL C<br>D FAS |       |          |     |   |  |
|--|----------|--|------------|-------------|-------------|----------------|-------|----------|-----|---|--|
|  |          |  |            |             |             |                |       |          |     |   |  |
|  |          |  |            |             |             |                |       |          |     |   |  |
|  |          |  |            |             |             |                |       |          |     |   |  |
|  |          |  |            |             |             |                |       |          |     |   |  |
|  |          |  |            |             |             |                | <br>_ |          |     |   |  |
|  |          |