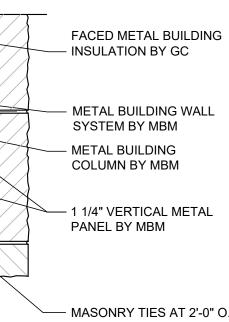

| CODE DATA SUMMAR                                                                                        | Y                                                    |                                                                                                                                                |                                               |          | BUILDING DRAWING IND                                                                  | )EX           |                                | PUBL              | LICATI        | ON II       | NDEX                      | E                                                                                                                                            |
|---------------------------------------------------------------------------------------------------------|------------------------------------------------------|------------------------------------------------------------------------------------------------------------------------------------------------|-----------------------------------------------|----------|---------------------------------------------------------------------------------------|---------------|--------------------------------|-------------------|---------------|-------------|---------------------------|----------------------------------------------------------------------------------------------------------------------------------------------|
|                                                                                                         |                                                      | Chapter 9 - FIRE PROTECTION SYSTEM                                                                                                             |                                               | SHT.     | TITLE                                                                                 | DWG.<br>DATE  | REV. REV.<br>NO. DATE          | FOR LEASE<br>DOC. | FOR<br>PERMIT | FOR<br>BIDS | FOR<br>CONST.             | SHT.                                                                                                                                         |
| APPLICABLE CODES<br>2018 INTERNATIONAL BUILDING CODE (IBC                                               | $\sim$                                               | 903.2.9.1- Group S-1- Repair Garages- An automatic sprinkler system                                                                            |                                               |          | GENERAL INFORMATION (FOR REFERENCE)                                                   |               |                                |                   |               |             |                           |                                                                                                                                              |
| 2018 INTERNATIONAL BOILDING CODE (IBC<br>2018 INTERNATIONAL MECHANICAL CODE                             |                                                      | throughout all buildings used as repair garages in accordance with Se<br>1. Buildings having two or more stories above grade plan, includ      |                                               |          | TITLE SHEET                                                                           | 03/26/20      | 2 06/30/20                     | -/-/-             | 03/26/20      | -/-/-       | -/-/-                     | <u><u></u><u></u><u></u><u></u><u></u><u></u><u></u><u></u><u></u><u></u><u></u><u></u><u></u><u></u><u></u><u></u><u></u><u></u><u></u></u> |
| 2018 INTERNATIONAL PLUMBING CODE (IF<br>2017 NATIONAL ELECTRICAL CODE (NEC)                             | PC)                                                  | a fire area containing a repair garage exceeding 10,000 square                                                                                 | feet. N/A                                     |          | GENERAL INFORMATION                                                                   | 03/26/20      | 1 04/16/20                     | -/-/-             | 03/26/20      | -/-/-       | -/-/-                     |                                                                                                                                              |
| 2018 INTERNATIONAL ENERGY CONSERVA                                                                      |                                                      | 2. Buildings not more than one story above grade plane, with a a repair garage exceeding 12,000 square feet.                                   | fire area containing N/A                      | N1       |                                                                                       |               | 1 04/16/20                     | -/-/-             |               |             | -/-/-                     | S2 F                                                                                                                                         |
| 2018 INTERNATIONAL FIRE CODE (IFC) NF<br>ANSI A117.1 - 2017                                             | PA                                                   | 3. Buildings with repair garages servicing vehicles parked in bas                                                                              |                                               | LS1      |                                                                                       | 03/26/20      |                                |                   | 03/26/20      | -/-/-       |                           | S3 I                                                                                                                                         |
|                                                                                                         |                                                      | <ol> <li>A group S-1 fire area used for repair of commercial motor vel<br/>fire area exceeds 5,000 square feet.</li> </ol>                     | nicles where the N/A                          | PSL1     | PHOTOMETRIC SITE LIGHTING                                                             | 03/26/20      | 1 04/16/20                     | -/-/-             | 03/26/20      | -/-/-       | -/-/-                     |                                                                                                                                              |
| BUILDING INFORMATION (2020 ER-LAY)                                                                      |                                                      | 903.2.9.2 - Bulk storage of tires. Buildings and structures where the ar tires exceed 20,000 cubic feet shall be equipped throughout with an a |                                               |          |                                                                                       |               |                                |                   |               |             |                           |                                                                                                                                              |
| ONE STORY METAL BUILDING, MERCHANE                                                                      | /                                                    | system in accordance with Section 903.3.1.1.                                                                                                   |                                               |          | STORE PLANNING (FOR REFERENCE)                                                        |               |                                |                   | <u> </u>      |             |                           | FP1                                                                                                                                          |
| INCIDENTAL STORAGE AREA.                                                                                |                                                      | Proposed tire storage = < 20,000 CU. FT. OF TIRES.                                                                                             | N/A                                           | F1       | FIXTURE PLAN & NOTES                                                                  | 03/26/20      | 2 06/30/20                     | - / - / -         | 03/26/20      | -/-/-       | - / - / -                 | FP2                                                                                                                                          |
| SHOWROOM AREA<br>ACCESSORY AREA (OFFICE,RESTRO                                                          | 802 SF<br>DOMS) 531 SF                               | Tire Storage- On tread, in single and double row fixed stacks without tiers.                                                                   | solid shelves and 5                           | F2       | SHOWROOM FIXTURE PLAN & ELEVATIONS                                                    | 03/26/20      | 2 06/30/20                     | -/-/-             | 03/26/20      | -/-/-       | -/-/-                     |                                                                                                                                              |
| SERVICE AREA                                                                                            | 3,421 SF                                             | A FIRE PROTECTION SYSTEM AND FIRE ALARM SYSTEM WILL                                                                                            | BE PROVIDED.                                  |          |                                                                                       |               |                                |                   |               |             |                           |                                                                                                                                              |
| INVENTORY AREA<br>GROSS TOTAL                                                                           | <u>1,508 SF</u><br>6,262 SF                          |                                                                                                                                                |                                               |          | ARCHITECTURAL DRAWINGS                                                                |               |                                |                   |               |             |                           | FA1 I                                                                                                                                        |
|                                                                                                         |                                                      |                                                                                                                                                |                                               | A1       | METAL BUILDING PLAN & NOTES                                                           | 03/26/20      | 2 06/30/20                     | -/-/-             | 03/26/20      | -/-/-       | -/-/-                     | FA2 F                                                                                                                                        |
| Chapter 3 - OCCUPANCY CLASSIFICATION (MIXED                                                             | 0)                                                   | Chapter 10 - MEANS OF EGRESS                                                                                                                   |                                               |          | FLOOR PLAN & NOTES                                                                    | 03/26/20      | 2 06/30/20                     | -/-/-             | 03/26/20      | -/-/-       | -/-/-                     |                                                                                                                                              |
| 309.1 Occupancy Group M (Mercantile) - Showroo                                                          |                                                      | Occupant load: Table 1004.1.2,<br>Gross Floor Areas: 6.262 SF                                                                                  |                                               |          |                                                                                       |               | 2 06/30/20                     |                   |               | -/-/-       | -/-/-                     |                                                                                                                                              |
| 311.2 Occupancy Group S-1 (Moderate Hazard) -<br>311.2 Occupancy Group S-1 (Moderate Hazard) -          |                                                      | Showroom (Mercantile 802 SF/60 gross) = 14 occupants                                                                                           |                                               |          | ENLARGED PLAN DETAILS                                                                 | 03/26/20      |                                | -/-/-             | 03/26/20      |             |                           | FA3                                                                                                                                          |
|                                                                                                         |                                                      | Accessory (Break area & office 531 SF/150 gross) = 4 occupants<br>Service Area (3,421 SF/300 gross) = 12 occupants                             |                                               |          | REFLECTED CEILING & FINISH PLAN                                                       | 03/26/20      | 2 06/30/20                     | -/-/-             | 03/26/20      | -/-/-       | -/-/-                     | FA4                                                                                                                                          |
| Chapter 5- GENERAL BUILDING HEIGHTS AND BU                                                              | ILDING AREAS                                         | Inventory (Storage 1,508 SF/300 gross) = 12 occupants                                                                                          |                                               | A3       | ROOF PLAN & DETAILS                                                                   | 03/26/20      | 2 06/30/20                     | -/-/-             | 03/26/20      | -/-/-       | -/-/-                     | _                                                                                                                                            |
| Table 504.3: Construction Type V-B                                                                      | b = c + b = c + c + c + c + c + c + c + c + c + c    | TOTAL OCCUPANTS for means of egress = 35 occupants                                                                                             |                                               | A4       | EXTERIOR ELEVATIONS & DETAILS                                                         | 03/26/20      | 2 06/30/20                     | -/-/-             | 03/26/20      | -/-/-       | -/-/-                     |                                                                                                                                              |
| Group M - Allowable area = 36,000 SF, Allowable<br>Group S-1 - Allowable area = 36,000 SF, Allowable    |                                                      |                                                                                                                                                |                                               | A5       | BUILDING SECTIONS & DETAILS                                                           | 03/26/20      | 2 06/30/20                     | -/-/-             | 03/26/20      | -/-/-       | -/-/-                     | BA1                                                                                                                                          |
| Provided: , 1 story height                                                                              | -                                                    | Egress width: 1005.3.2,<br>Egress width @ grade level doors = 0.20" per occupant, 35 occupants                                                 | s X 0.20 = 7" of                              | A5.1     | WALL SECTIONS                                                                         | 03/26/20      | 1 04/16/20                     | -/-/-             | 03/26/20      | -/-/-       | -/-/-                     | BA2                                                                                                                                          |
| 6,262 SF 23'-8"                                                                                         |                                                      | egress width required                                                                                                                          |                                               | A6       | WALL SECTIONS & DETAILS                                                               | 03/26/20      | 2 06/30/20                     | -/-/-             | 03/26/20      | -/-/-       | -/-/-                     | BA3 I                                                                                                                                        |
| Chapter 6 - TYPES OF CONSTRUCTION                                                                       |                                                      | Provided exit width - (3) doors = 111" (#01, #07, #16)                                                                                         |                                               |          | TRASH/TIRE ENCLOSURE DETAILS                                                          | 03/26/20      | 2 06/30/20                     | -/-/-             | 03/26/20      | -/-/-       | -/-/-                     |                                                                                                                                              |
| 602.5 Type V-B<br>Table 601 - Type V-B- Groups M & S-1                                                  |                                                      | Chapter 11- ACCESSIBILITY                                                                                                                      |                                               | A0.1     | INTERIOR ELEVS, SECTIONS & DETAILS                                                    | 03/26/20      | 2 06/30/20                     | -/-/-             | 03/26/20      | -/-/-       | -/-/-                     | +                                                                                                                                            |
| Structural Frame:                                                                                       | 0 hour rating                                        | 1103.2.9 - Equipment spaces frequented only by personnel for mainte<br>of equipment are not required to be accessible.                         | nance, repair or monitoring                   |          |                                                                                       |               |                                |                   |               |             |                           | +                                                                                                                                            |
| Floor and Roof Construction:<br>Exterior Bearing Walls:                                                 | 0 hour rating<br>0 hour rating                       | 1104.1- Accessible routes within the site shall be provided from public                                                                        |                                               | A8       | ROOM FINISH & DOOR SCHEDULES                                                          | 03/26/20      | 2 06/30/20                     | -/-/-             | 03/26/20      | -/-/-       | -/-/-                     | ╉──┼                                                                                                                                         |
| ·                                                                                                       | Ğ                                                    | accessible parking, accessible passenger loading zones; and public si<br>accessible building entrance served.                                  | treets or sidewalks to the                    |          | ERRED SHOP DRAIWNG SUBMITTAL                                                          | \$            |                                |                   |               |             |                           | M1                                                                                                                                           |
| Table 602 -Type V-B - Exterior wall based on fire s                                                     | separation distance: All sides >10,- 0 hour rating   | 1104.3.1- Employee work areas. Common use Circulation paths withir                                                                             | n employee work areas                         |          | FOLLOWING SUBMITTALS ARE TO BE SUBMIT                                                 |               |                                |                   |               |             |                           | M2                                                                                                                                           |
| Chapter 7 - FIRE RATED CONSTRUCTION                                                                     |                                                      | shall be accessible.<br>1105.1- Public Entrances, At least 60 percent of all public entrances sl                                               | hall be accessible.                           |          | THE AUTHORITY HAVING JURISDICTION FOR AP                                              |               |                                |                   |               |             |                           | M3                                                                                                                                           |
| 705.2.2 Projections from walls of Type V Construc                                                       |                                                      | Table 1106.1 - Accessible parking - 1 per 25 spaces.                                                                                           |                                               |          | NSTALLATION. SUBMITTALS ARE TO BE SIGNED<br>INSED IN THE STATE OF MISSOURI OR AS REQU |               |                                |                   |               |             |                           |                                                                                                                                              |
| 720.2 Concealed insulation materials shall have a<br>smoke-developed index of not more than 450.        | a flame spread index of not more than 25 and a       | Chapter 12 - INTERIOR ENVIRONMENT                                                                                                              |                                               |          | CIFICATIONS.                                                                          |               | ANJ. KEFEK                     |                   |               |             |                           |                                                                                                                                              |
| shoke-developed index of not more than 450.                                                             |                                                      | Ventilation and Temperature control shall conform to the IM0<br>1209.2.1 Toilet room floors shall have smooth, hard, nonabsorbent su           |                                               | COPI     | ES SUBMITTALS                                                                         |               |                                |                   |               |             |                           | P1                                                                                                                                           |
|                                                                                                         |                                                      | upward onto the walls at least 4".                                                                                                             |                                               |          |                                                                                       |               |                                |                   |               |             |                           | P2                                                                                                                                           |
|                                                                                                         |                                                      | 1209.2.2 Walls within 2 feet of urinals and water closets shall have a s<br>nonabsorbent surface to 4 feet above the floor, and except fo      |                                               | 3        | FIRE ALARM                                                                            |               |                                |                   |               |             |                           | P3 /                                                                                                                                         |
|                                                                                                         |                                                      | materials used in such walls shall be of a type that is not adv                                                                                |                                               | 3        | FIRE PROTECTION                                                                       |               |                                |                   |               |             |                           |                                                                                                                                              |
|                                                                                                         |                                                      | moisture.<br>Accessories such as grab bars, towel dispensers, T.P. dispe                                                                       | ensers, etc. provided on or                   |          |                                                                                       |               |                                |                   |               |             |                           | P4                                                                                                                                           |
|                                                                                                         |                                                      | in walls, shall be installed and sealed to protect structural ele                                                                              |                                               |          |                                                                                       |               |                                |                   |               |             |                           | P5 I                                                                                                                                         |
|                                                                                                         | CEN                                                  | ERAL NOTES                                                                                                                                     |                                               | 4 /01    |                                                                                       |               |                                |                   |               |             |                           | P6                                                                                                                                           |
|                                                                                                         | GEIN                                                 | ERAL NOTES                                                                                                                                     |                                               |          | DENSGLASS GOLD IS AN ACCEPTED<br>1/2" EXTERIOR GRADE PLYWOOD.                         | APPROVEL      | ) ALTERNATE                    |                   |               |             |                           |                                                                                                                                              |
| 1. ALL ITEMS SHALL FULLY COMPLY WITH IBC                                                                | 6. THE OWNER WILL EMPLOY TI                          |                                                                                                                                                | -                                             |          | IZ EXTENSION GRADE FETWOOD.                                                           |               |                                |                   |               |             |                           |                                                                                                                                              |
| ACCESSIBILITY GUIDELINES SECTION 1101.2<br>ACCESSIBLE BUILDINGS: NEW CONSTRUCTION                       | MORE SPECIAL INSPECTORS<br>N INSPECTIONS DURING CONS |                                                                                                                                                |                                               |          |                                                                                       |               |                                |                   |               |             |                           | E1                                                                                                                                           |
|                                                                                                         | REQUIRED SPECIAL INSPECT                             | TON ITEMS. WEEKS BEFORE TURNOVER FOR GC                                                                                                        |                                               |          |                                                                                       |               |                                |                   |               |             |                           | E2                                                                                                                                           |
| 2. THE CONTRACTOR SHALL BE RESPONSIBLE F<br>FIELD VERIFICATION OF THE CONTRACT DOCU                     |                                                      | FIELD CHANGE ORDER.<br>ED ON THIS PROJECT                                                                                                      |                                               |          |                                                                                       |               |                                |                   |               |             |                           | E3                                                                                                                                           |
| THE OWNER SHALL BE NOTIFIED OF ANY                                                                      | BASED ON EXCEPTION 4 OF 1                            | THE 2018 INTERNATIONAL                                                                                                                         |                                               |          |                                                                                       |               |                                |                   |               |             |                           | E4                                                                                                                                           |
| UNFORESEEN CONDITIONS WHICH MAY AFFEC<br>PROGRESS OR COST OF WORK PERFORMED.                            | CT ENERGY CONSERVATION CO<br>DOORS THAT OPEN DIRECTL |                                                                                                                                                |                                               |          |                                                                                       |               |                                |                   |               |             |                           | E5                                                                                                                                           |
|                                                                                                         | THAN 3,000 SQUARE FEET IN                            |                                                                                                                                                |                                               |          |                                                                                       |               |                                |                   |               |             |                           | [ <sup>_0</sup>                                                                                                                              |
| <ol> <li>FIRE EXTINGUISHERS SHALL BE LOCATED PER<br/>DIRECTION OF FIRE DEPARTMENT. REFER GET</li> </ol> |                                                      |                                                                                                                                                |                                               |          |                                                                                       |               |                                |                   |               |             |                           | <b> </b> +                                                                                                                                   |
| NOTE #4 AND SHEET LS1 FOR REQUIRED F.E.                                                                 | a. APPROVAL OF SPRINKLER                             |                                                                                                                                                |                                               |          |                                                                                       |               |                                |                   |               |             |                           | ESL1                                                                                                                                         |
| LOCATIONS.                                                                                              | BY BRIDGESTONE CONSTRUC                              | CHON MANAGER.                                                                                                                                  |                                               |          |                                                                                       |               |                                |                   |               |             |                           |                                                                                                                                              |
| 4. G.C. SHALL PROVIDE, INSTALL AND CERTIFY (4                                                           |                                                      |                                                                                                                                                |                                               |          |                                                                                       |               |                                |                   |               |             |                           |                                                                                                                                              |
| CHEMICAL (A, B, C) @ 10 lbs. FIRE EXTINGUISH<br>LOCATE 1 SALES, 1 BREAK AREA, 1 INVENTOR                |                                                      | HE OVERHEAD DOOR.                                                                                                                              |                                               |          |                                                                                       |               |                                |                   |               |             |                           |                                                                                                                                              |
| DOOR TO SERVICE (INVENTORY SIDE), AND 1 S                                                               | SERVICE c. FIRE SPRINKLER TEST PIPE                  |                                                                                                                                                |                                               |          |                                                                                       |               |                                |                   |               |             |                           | SUBO                                                                                                                                         |
| AT DOOR TO INVENTORY (SERVICE SIDE). MIN<br>AMOUNT OF FIRE EXTINGUISHERS WILL BE RE                     |                                                      | I OUT OF OTHER TYPE                                                                                                                            |                                               |          |                                                                                       |               |                                |                   |               |             |                           | • T<br>• T                                                                                                                                   |
| WHETHER OR NOT CODE REQUIRES. IF CODE                                                                   |                                                      |                                                                                                                                                |                                               |          |                                                                                       |               |                                |                   |               |             |                           |                                                                                                                                              |
| REQUIRES MORE THAN STATED HEREIN, G.C.<br>FURNISH AND INSTALL THE ADDITIONAL REQU                       |                                                      |                                                                                                                                                |                                               |          |                                                                                       |               |                                |                   |               |             |                           | ALL F                                                                                                                                        |
|                                                                                                         | SPRINKLER MONITORING.                                |                                                                                                                                                |                                               |          |                                                                                       |               |                                |                   |               |             |                           |                                                                                                                                              |
| 5. ALL SIGNAGE, SHELVING, AND ALARMS SHALL<br>DEFERRED SUBMITTALS UNDER SEPARATE PE                     |                                                      | D PIPING ARE TO BE                                                                                                                             |                                               |          |                                                                                       |               |                                |                   |               |             | <u>^</u>                  | $+ \cdots$                                                                                                                                   |
| SUBMISSION.                                                                                             | ROUTED OUT THRU SERVICE                              |                                                                                                                                                |                                               |          |                                                                                       |               |                                |                   |               |             | }                         | <u>.</u>                                                                                                                                     |
|                                                                                                         |                                                      |                                                                                                                                                |                                               |          |                                                                                       |               |                                |                   |               |             | {                         |                                                                                                                                              |
|                                                                                                         |                                                      |                                                                                                                                                |                                               |          |                                                                                       |               |                                |                   |               |             | {                         |                                                                                                                                              |
|                                                                                                         |                                                      |                                                                                                                                                |                                               |          |                                                                                       |               |                                |                   |               |             | Í                         |                                                                                                                                              |
|                                                                                                         | RCHITECTURAL CONTACT:                                | STRUCTURAL:                                                                                                                                    | FIRE PROTECTION                               |          | FIRE ALARM/BURGLAR ALARM:                                                             |               | MECHANICAL/F                   |                   |               |             | TENANT CO                 |                                                                                                                                              |
|                                                                                                         | GA DESIGN GROUP, P.C.                                | WALLACE ENGINEERING - STRUCTURAL CONSULTANTS, INC.                                                                                             | CODE CONSULTANTS, INC.                        |          | CODE CONSULTANTS, INC.                                                                |               | ACERTUS CON                    |                   | OUP, LLC      |             | BRIDGESTO                 |                                                                                                                                              |
|                                                                                                         | ULIVIA GOOD<br>437 SOUTH BOULDER AVE, SUITE 550      | CARRIE JOHNSON<br>MO STATE CERTIFICATE OF AUTHORITY #001268                                                                                    | WILLIAM B. SMITH<br>MO ST. CERTIFICATE OF AUT | [HORITY· | JACOB P. HEMKE<br>: #000419 MO ST. CERTIFICATE OF AUTHOR                              | RITY: #000419 | RANDALL A. NE<br>14817 WEST 95 |                   |               |             | BRANT HEFI<br>200 4TH AVE |                                                                                                                                              |
|                                                                                                         | ULSA, TULSA COUNTY, OK 74119                         | 123 N. MARTIN LUTHER KING JR. BLVD.                                                                                                            | 2043 WOODLAND PARKWAY.                        |          |                                                                                       |               | LENEXA, JOHN                   |                   | Y, KS 66215   | ;           | NASHVILLE,                |                                                                                                                                              |
|                                                                                                         | PHONE: 918.587.8600                                  | TULSA, TULSA COUNTY, OK 74103                                                                                                                  | ST. LOUIS, ST. LOUIS COUNTY                   |          | 143 ST. LOUIS, ST. LOUIS COUNTY, M                                                    |               | PHONE: 913.322                 |                   | -             |             | PHONE: 615                |                                                                                                                                              |
|                                                                                                         |                                                      | PHONE: 918.584.5858<br>FAX: 918.584.8689                                                                                                       | PHONE: 314.991.2633                           |          | PHONE: 314.991.2633                                                                   |               | FAX: 913.322.51                | 55                |               |             |                           |                                                                                                                                              |
|                                                                                                         |                                                      | TAA. 310.304.0003                                                                                                                              | 1                                             |          |                                                                                       |               | 1                              |                   |               |             | 1                         |                                                                                                                                              |