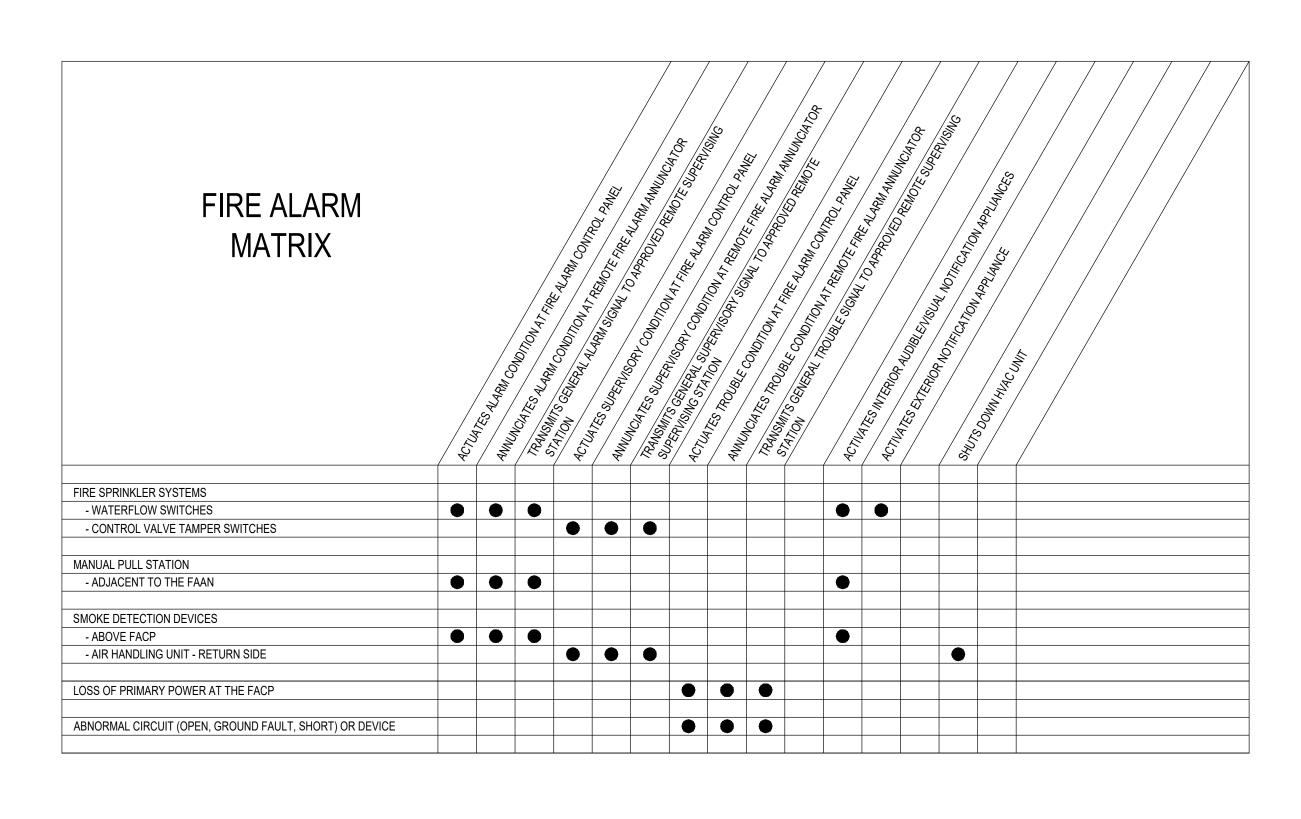

FSC SHALL COMPLETE ALL PRELIMINARY TESTING PROCEDURES PRIOR TO X ESFR K25.2 PENDENT INT 25.2 BRASS ESFR 65 FINAL TESTING. SEE SPECIFICATION FOR ADDITIONAL DETAILS ON PRELIMINARY BRASS HORIZONTAL SIDEWALL WITH INT 5.6 BRASS QR GUARD THE FSC SHALL COMPLETE AND SUBMIT ALL CONTRACTOR'S MATERIAL AND TEST CERTIFICATES (INCLUDE UNDERGROUND PIPING CERTIFICATE WHERE APPLICABLE) TO OWNER REPRESNTATIVE, PRIOR TO FINAL SYSTEM ESFR SPRINKLER SYSTEM SHALL COMPLY WITH ALL OBSTRUCTION REQUIREMENTS THE FSC SHALL SUBMIT ALL PROJECT CLOSE-OUT DOCUMENTS TO OWNER REPRESENTATIVE, PRIOR TO FINAL SYSTEM ACCEPTANCE, IN ACCORDANCE WITHIN NFPA 13. COORDINATION WITH ALL WITH PROJECT REQUIREMENTS IN HARD COPY AND ELECTRONIC FILE FORMAT TRADES WILL BE REQUIRED TO COMPLY OPERATING AND MAINTENANCE INSTRUCTIONS.











|