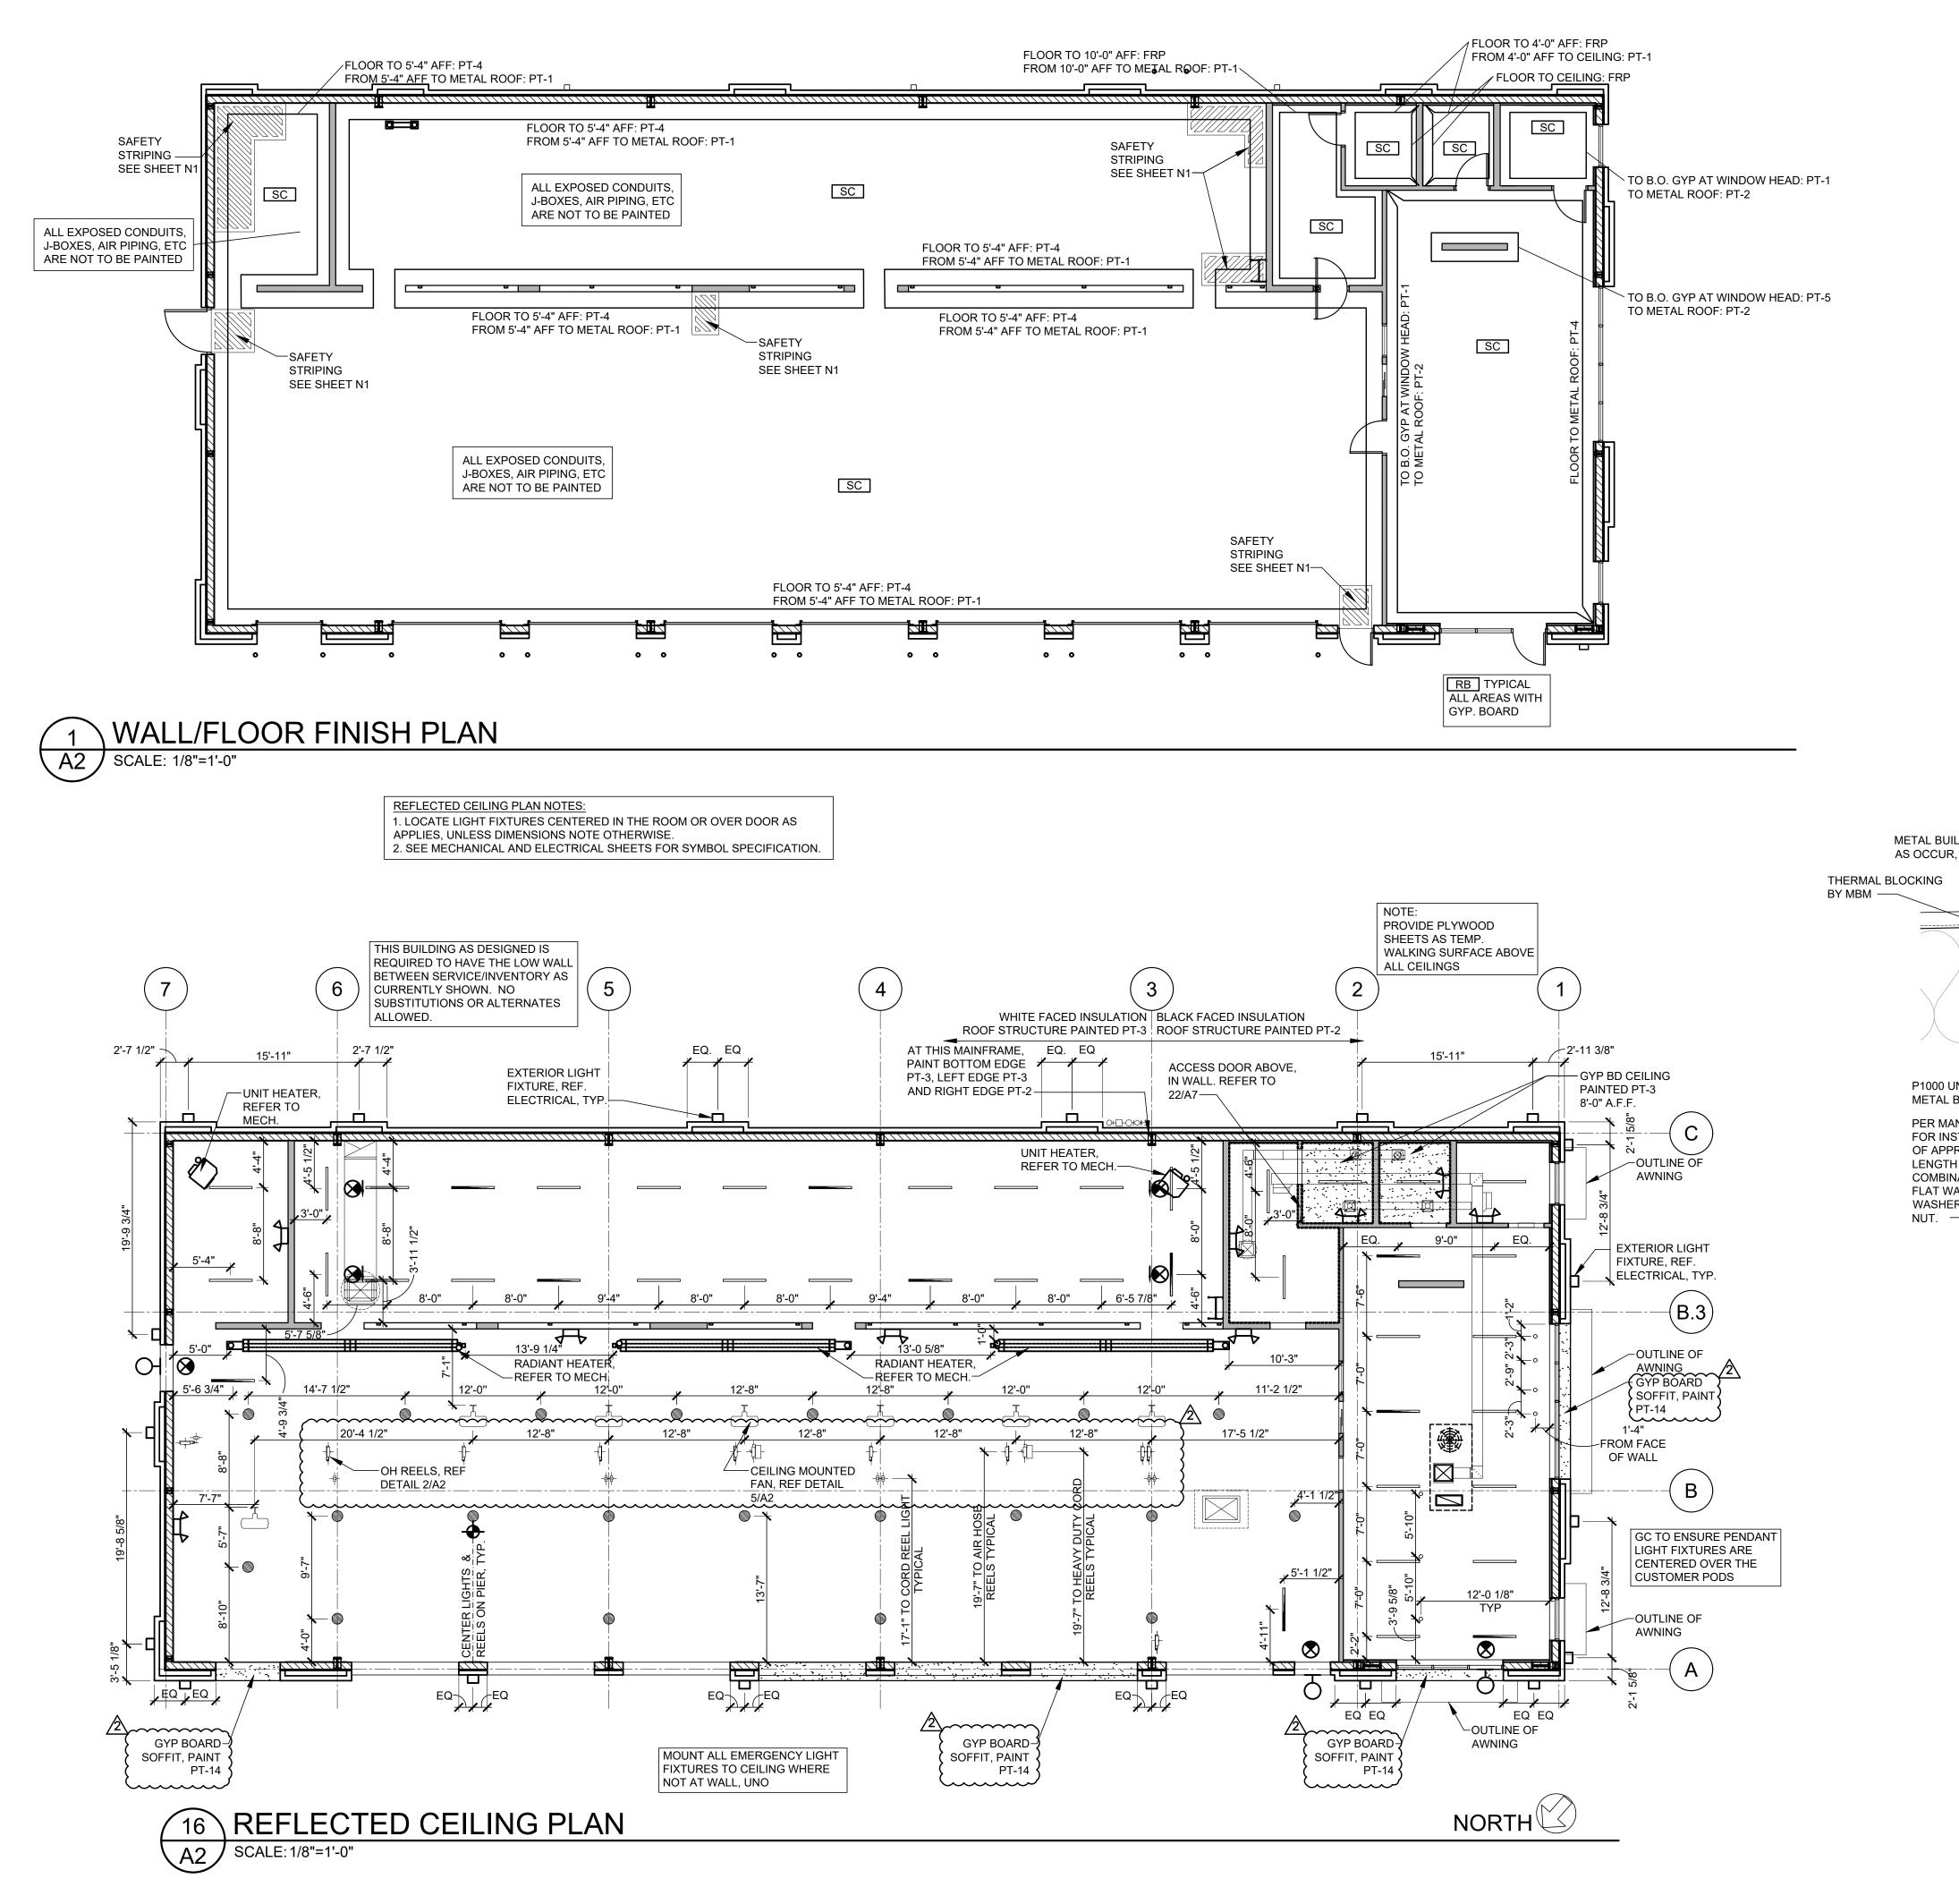

| CODE DATA SUMMAR                                                                                        | Y                                                    |                                                                                                                                                |                                               |          | BUILDING DRAWING IND                                                                  | )EX           |                                | PUBL              | LICATI        | ON II       | NDEX                      | E                                                                                                                                            |
|---------------------------------------------------------------------------------------------------------|------------------------------------------------------|------------------------------------------------------------------------------------------------------------------------------------------------|-----------------------------------------------|----------|---------------------------------------------------------------------------------------|---------------|--------------------------------|-------------------|---------------|-------------|---------------------------|----------------------------------------------------------------------------------------------------------------------------------------------|
|                                                                                                         |                                                      | Chapter 9 - FIRE PROTECTION SYSTEM                                                                                                             |                                               | SHT.     | TITLE                                                                                 | DWG.<br>DATE  | REV. REV.<br>NO. DATE          | FOR LEASE<br>DOC. | FOR<br>PERMIT | FOR<br>BIDS | FOR<br>CONST.             | SHT.                                                                                                                                         |
| APPLICABLE CODES<br>2018 INTERNATIONAL BUILDING CODE (IBC                                               | $\sim$                                               | 903.2.9.1- Group S-1- Repair Garages- An automatic sprinkler system                                                                            |                                               |          | GENERAL INFORMATION (FOR REFERENCE)                                                   |               |                                |                   |               |             |                           |                                                                                                                                              |
| 2018 INTERNATIONAL BOILDING CODE (IBC<br>2018 INTERNATIONAL MECHANICAL CODE                             |                                                      | throughout all buildings used as repair garages in accordance with Se<br>1. Buildings having two or more stories above grade plan, includ      |                                               |          | TITLE SHEET                                                                           | 03/26/20      | 2 06/30/20                     | -/-/-             | 03/26/20      | -/-/-       | -/-/-                     | <u><u></u><u></u><u></u><u></u><u></u><u></u><u></u><u></u><u></u><u></u><u></u><u></u><u></u><u></u><u></u><u></u><u></u><u></u><u></u></u> |
| 2018 INTERNATIONAL PLUMBING CODE (IF<br>2017 NATIONAL ELECTRICAL CODE (NEC)                             | PC)                                                  | a fire area containing a repair garage exceeding 10,000 square                                                                                 | feet. N/A                                     |          | GENERAL INFORMATION                                                                   | 03/26/20      | 1 04/16/20                     | -/-/-             | 03/26/20      | -/-/-       | -/-/-                     |                                                                                                                                              |
| 2018 INTERNATIONAL ENERGY CONSERVA                                                                      |                                                      | 2. Buildings not more than one story above grade plane, with a a repair garage exceeding 12,000 square feet.                                   | fire area containing N/A                      | N1       |                                                                                       |               | 1 04/16/20                     | -/-/-             |               |             | -/-/-                     | S2 F                                                                                                                                         |
| 2018 INTERNATIONAL FIRE CODE (IFC) NF<br>ANSI A117.1 - 2017                                             | PA                                                   | 3. Buildings with repair garages servicing vehicles parked in bas                                                                              |                                               | LS1      |                                                                                       | 03/26/20      |                                |                   | 03/26/20      | -/-/-       |                           | S3 I                                                                                                                                         |
|                                                                                                         |                                                      | <ol> <li>A group S-1 fire area used for repair of commercial motor vel<br/>fire area exceeds 5,000 square feet.</li> </ol>                     | nicles where the N/A                          | PSL1     | PHOTOMETRIC SITE LIGHTING                                                             | 03/26/20      | 1 04/16/20                     | -/-/-             | 03/26/20      | -/-/-       | -/-/-                     |                                                                                                                                              |
| BUILDING INFORMATION (2020 ER-LAY)                                                                      |                                                      | 903.2.9.2 - Bulk storage of tires. Buildings and structures where the ar tires exceed 20,000 cubic feet shall be equipped throughout with an a |                                               |          |                                                                                       |               |                                |                   |               |             |                           |                                                                                                                                              |
| ONE STORY METAL BUILDING, MERCHANE                                                                      | /                                                    | system in accordance with Section 903.3.1.1.                                                                                                   |                                               |          | STORE PLANNING (FOR REFERENCE)                                                        |               |                                |                   | <u> </u>      |             |                           | FP1                                                                                                                                          |
| INCIDENTAL STORAGE AREA.                                                                                |                                                      | Proposed tire storage = < 20,000 CU. FT. OF TIRES.                                                                                             | N/A                                           | F1       | FIXTURE PLAN & NOTES                                                                  | 03/26/20      | 2 06/30/20                     | - / - / -         | 03/26/20      | -/-/-       | - / - / -                 | FP2                                                                                                                                          |
| SHOWROOM AREA<br>ACCESSORY AREA (OFFICE,RESTRO                                                          | 802 SF<br>DOMS) 531 SF                               | Tire Storage- On tread, in single and double row fixed stacks without tiers.                                                                   | solid shelves and 5                           | F2       | SHOWROOM FIXTURE PLAN & ELEVATIONS                                                    | 03/26/20      | 2 06/30/20                     | -/-/-             | 03/26/20      | -/-/-       | -/-/-                     |                                                                                                                                              |
| SERVICE AREA                                                                                            | 3,421 SF                                             | A FIRE PROTECTION SYSTEM AND FIRE ALARM SYSTEM WILL                                                                                            | BE PROVIDED.                                  |          |                                                                                       |               |                                |                   |               |             |                           |                                                                                                                                              |
| INVENTORY AREA<br>GROSS TOTAL                                                                           | <u>1,508 SF</u><br>6,262 SF                          |                                                                                                                                                |                                               |          | ARCHITECTURAL DRAWINGS                                                                |               |                                |                   |               |             |                           | FA1 I                                                                                                                                        |
|                                                                                                         |                                                      |                                                                                                                                                |                                               | A1       | METAL BUILDING PLAN & NOTES                                                           | 03/26/20      | 2 06/30/20                     | -/-/-             | 03/26/20      | -/-/-       | -/-/-                     | FA2 F                                                                                                                                        |
| Chapter 3 - OCCUPANCY CLASSIFICATION (MIXED                                                             | 0)                                                   | Chapter 10 - MEANS OF EGRESS                                                                                                                   |                                               |          | FLOOR PLAN & NOTES                                                                    | 03/26/20      | 2 06/30/20                     | -/-/-             | 03/26/20      | -/-/-       | -/-/-                     |                                                                                                                                              |
| 309.1 Occupancy Group M (Mercantile) - Showroo                                                          |                                                      | Occupant load: Table 1004.1.2,<br>Gross Floor Areas: 6.262 SF                                                                                  |                                               |          |                                                                                       |               | 2 06/30/20                     |                   |               | -/-/-       | -/-/-                     |                                                                                                                                              |
| 311.2 Occupancy Group S-1 (Moderate Hazard) -<br>311.2 Occupancy Group S-1 (Moderate Hazard) -          |                                                      | Showroom (Mercantile 802 SF/60 gross) = 14 occupants                                                                                           |                                               |          | ENLARGED PLAN DETAILS                                                                 | 03/26/20      |                                | -/-/-             | 03/26/20      |             |                           | FA3                                                                                                                                          |
|                                                                                                         |                                                      | Accessory (Break area & office 531 SF/150 gross) = 4 occupants<br>Service Area (3,421 SF/300 gross) = 12 occupants                             |                                               |          | REFLECTED CEILING & FINISH PLAN                                                       | 03/26/20      | 2 06/30/20                     | -/-/-             | 03/26/20      | -/-/-       | -/-/-                     | FA4                                                                                                                                          |
| Chapter 5- GENERAL BUILDING HEIGHTS AND BU                                                              | ILDING AREAS                                         | Inventory (Storage 1,508 SF/300 gross) = 12 occupants                                                                                          |                                               | A3       | ROOF PLAN & DETAILS                                                                   | 03/26/20      | 2 06/30/20                     | -/-/-             | 03/26/20      | -/-/-       | -/-/-                     | _                                                                                                                                            |
| Table 504.3: Construction Type V-B                                                                      | b = c + b = c + c + c + c + c + c + c + c + c + c    | TOTAL OCCUPANTS for means of egress = 35 occupants                                                                                             |                                               | A4       | EXTERIOR ELEVATIONS & DETAILS                                                         | 03/26/20      | 2 06/30/20                     | -/-/-             | 03/26/20      | -/-/-       | -/-/-                     |                                                                                                                                              |
| Group M - Allowable area = 36,000 SF, Allowable<br>Group S-1 - Allowable area = 36,000 SF, Allowable    |                                                      |                                                                                                                                                |                                               | A5       | BUILDING SECTIONS & DETAILS                                                           | 03/26/20      | 2 06/30/20                     | -/-/-             | 03/26/20      | -/-/-       | -/-/-                     | BA1                                                                                                                                          |
| Provided: , 1 story height                                                                              | -                                                    | Egress width: 1005.3.2,<br>Egress width @ grade level doors = 0.20" per occupant, 35 occupants                                                 | s X 0.20 = 7" of                              | A5.1     | WALL SECTIONS                                                                         | 03/26/20      | 1 04/16/20                     | -/-/-             | 03/26/20      | -/-/-       | -/-/-                     | BA2                                                                                                                                          |
| 6,262 SF 23'-8"                                                                                         |                                                      | egress width required                                                                                                                          |                                               | A6       | WALL SECTIONS & DETAILS                                                               | 03/26/20      | 2 06/30/20                     | -/-/-             | 03/26/20      | -/-/-       | -/-/-                     | BA3 I                                                                                                                                        |
| Chapter 6 - TYPES OF CONSTRUCTION                                                                       |                                                      | Provided exit width - (3) doors = 111" (#01, #07, #16)                                                                                         |                                               |          | TRASH/TIRE ENCLOSURE DETAILS                                                          | 03/26/20      | 2 06/30/20                     | -/-/-             | 03/26/20      | -/-/-       | -/-/-                     |                                                                                                                                              |
| 602.5 Type V-B<br>Table 601 - Type V-B- Groups M & S-1                                                  |                                                      | Chapter 11- ACCESSIBILITY                                                                                                                      |                                               | A0.1     | INTERIOR ELEVS, SECTIONS & DETAILS                                                    | 03/26/20      | 2 06/30/20                     | -/-/-             | 03/26/20      | -/-/-       | -/-/-                     | +                                                                                                                                            |
| Structural Frame:                                                                                       | 0 hour rating                                        | 1103.2.9 - Equipment spaces frequented only by personnel for mainte<br>of equipment are not required to be accessible.                         | nance, repair or monitoring                   |          |                                                                                       |               |                                |                   |               |             |                           | +                                                                                                                                            |
| Floor and Roof Construction:<br>Exterior Bearing Walls:                                                 | 0 hour rating<br>0 hour rating                       | 1104.1- Accessible routes within the site shall be provided from public                                                                        |                                               | A8       | ROOM FINISH & DOOR SCHEDULES                                                          | 03/26/20      | 2 06/30/20                     | -/-/-             | 03/26/20      | -/-/-       | -/-/-                     | ╉──┼                                                                                                                                         |
| ·                                                                                                       | Ğ                                                    | accessible parking, accessible passenger loading zones; and public si<br>accessible building entrance served.                                  | treets or sidewalks to the                    |          | ERRED SHOP DRAIWNG SUBMITTAL                                                          | \$            |                                |                   |               |             |                           | M1                                                                                                                                           |
| Table 602 -Type V-B - Exterior wall based on fire s                                                     | separation distance: All sides >10,- 0 hour rating   | 1104.3.1- Employee work areas. Common use Circulation paths withir                                                                             | n employee work areas                         |          | FOLLOWING SUBMITTALS ARE TO BE SUBMIT                                                 |               |                                |                   |               |             |                           | M2                                                                                                                                           |
| Chapter 7 - FIRE RATED CONSTRUCTION                                                                     |                                                      | shall be accessible.<br>1105.1- Public Entrances, At least 60 percent of all public entrances sl                                               | hall be accessible.                           |          | THE AUTHORITY HAVING JURISDICTION FOR AP                                              |               |                                |                   |               |             |                           | M3                                                                                                                                           |
| 705.2.2 Projections from walls of Type V Construc                                                       |                                                      | Table 1106.1 - Accessible parking - 1 per 25 spaces.                                                                                           |                                               |          | NSTALLATION. SUBMITTALS ARE TO BE SIGNED<br>INSED IN THE STATE OF MISSOURI OR AS REQU |               |                                |                   |               |             |                           |                                                                                                                                              |
| 720.2 Concealed insulation materials shall have a<br>smoke-developed index of not more than 450.        | a flame spread index of not more than 25 and a       | Chapter 12 - INTERIOR ENVIRONMENT                                                                                                              |                                               |          | CIFICATIONS.                                                                          |               | ANJ. KEFEK                     |                   |               |             |                           |                                                                                                                                              |
| shoke-developed index of not more than 450.                                                             |                                                      | Ventilation and Temperature control shall conform to the IM0<br>1209.2.1 Toilet room floors shall have smooth, hard, nonabsorbent su           |                                               | COPI     | ES SUBMITTALS                                                                         |               |                                |                   |               |             |                           | P1                                                                                                                                           |
|                                                                                                         |                                                      | upward onto the walls at least 4".                                                                                                             |                                               |          |                                                                                       |               |                                |                   |               |             |                           | P2                                                                                                                                           |
|                                                                                                         |                                                      | 1209.2.2 Walls within 2 feet of urinals and water closets shall have a s<br>nonabsorbent surface to 4 feet above the floor, and except fo      |                                               | 3        | FIRE ALARM                                                                            |               |                                |                   |               |             |                           | P3 /                                                                                                                                         |
|                                                                                                         |                                                      | materials used in such walls shall be of a type that is not adv                                                                                |                                               | 3        | FIRE PROTECTION                                                                       |               |                                |                   |               |             |                           |                                                                                                                                              |
|                                                                                                         |                                                      | moisture.<br>Accessories such as grab bars, towel dispensers, T.P. dispe                                                                       | ensers, etc. provided on or                   |          |                                                                                       |               |                                |                   |               |             |                           | P4                                                                                                                                           |
|                                                                                                         |                                                      | in walls, shall be installed and sealed to protect structural ele                                                                              |                                               |          |                                                                                       |               |                                |                   |               |             |                           | P5 I                                                                                                                                         |
|                                                                                                         | CEN                                                  | ERAL NOTES                                                                                                                                     |                                               | 4 /01    |                                                                                       |               |                                |                   |               |             |                           | P6                                                                                                                                           |
|                                                                                                         | GEIN                                                 | ERAL NOTES                                                                                                                                     |                                               |          | DENSGLASS GOLD IS AN ACCEPTED<br>1/2" EXTERIOR GRADE PLYWOOD.                         | APPROVEL      | ) ALTERNATE                    |                   |               |             |                           |                                                                                                                                              |
| 1. ALL ITEMS SHALL FULLY COMPLY WITH IBC                                                                | 6. THE OWNER WILL EMPLOY TI                          |                                                                                                                                                | -                                             |          | IZ EXTENSION GRADE FETWOOD.                                                           |               |                                |                   |               |             |                           |                                                                                                                                              |
| ACCESSIBILITY GUIDELINES SECTION 1101.2<br>ACCESSIBLE BUILDINGS: NEW CONSTRUCTION                       | MORE SPECIAL INSPECTORS<br>N INSPECTIONS DURING CONS |                                                                                                                                                |                                               |          |                                                                                       |               |                                |                   |               |             |                           | E1                                                                                                                                           |
|                                                                                                         | REQUIRED SPECIAL INSPECT                             | TON ITEMS. WEEKS BEFORE TURNOVER FOR GC                                                                                                        |                                               |          |                                                                                       |               |                                |                   |               |             |                           | E2                                                                                                                                           |
| 2. THE CONTRACTOR SHALL BE RESPONSIBLE F<br>FIELD VERIFICATION OF THE CONTRACT DOCU                     |                                                      | FIELD CHANGE ORDER.<br>ED ON THIS PROJECT                                                                                                      |                                               |          |                                                                                       |               |                                |                   |               |             |                           | E3                                                                                                                                           |
| THE OWNER SHALL BE NOTIFIED OF ANY                                                                      | BASED ON EXCEPTION 4 OF 1                            | THE 2018 INTERNATIONAL                                                                                                                         |                                               |          |                                                                                       |               |                                |                   |               |             |                           | E4                                                                                                                                           |
| UNFORESEEN CONDITIONS WHICH MAY AFFEC<br>PROGRESS OR COST OF WORK PERFORMED.                            | CT ENERGY CONSERVATION CO<br>DOORS THAT OPEN DIRECTL |                                                                                                                                                |                                               |          |                                                                                       |               |                                |                   |               |             |                           | E5                                                                                                                                           |
|                                                                                                         | THAN 3,000 SQUARE FEET IN                            |                                                                                                                                                |                                               |          |                                                                                       |               |                                |                   |               |             |                           | [ <sup>_0</sup>                                                                                                                              |
| <ol> <li>FIRE EXTINGUISHERS SHALL BE LOCATED PER<br/>DIRECTION OF FIRE DEPARTMENT. REFER GET</li> </ol> |                                                      |                                                                                                                                                |                                               |          |                                                                                       |               |                                |                   |               |             |                           | <b> </b> +                                                                                                                                   |
| NOTE #4 AND SHEET LS1 FOR REQUIRED F.E.                                                                 | a. APPROVAL OF SPRINKLER                             |                                                                                                                                                |                                               |          |                                                                                       |               |                                |                   |               |             |                           | ESL1                                                                                                                                         |
| LOCATIONS.                                                                                              | BY BRIDGESTONE CONSTRUC                              | CHON MANAGER.                                                                                                                                  |                                               |          |                                                                                       |               |                                |                   |               |             |                           |                                                                                                                                              |
| 4. G.C. SHALL PROVIDE, INSTALL AND CERTIFY (4                                                           |                                                      |                                                                                                                                                |                                               |          |                                                                                       |               |                                |                   |               |             |                           |                                                                                                                                              |
| CHEMICAL (A, B, C) @ 10 lbs. FIRE EXTINGUISH<br>LOCATE 1 SALES, 1 BREAK AREA, 1 INVENTOR                |                                                      | HE OVERHEAD DOOR.                                                                                                                              |                                               |          |                                                                                       |               |                                |                   |               |             |                           |                                                                                                                                              |
| DOOR TO SERVICE (INVENTORY SIDE), AND 1 S                                                               | SERVICE c. FIRE SPRINKLER TEST PIPE                  |                                                                                                                                                |                                               |          |                                                                                       |               |                                |                   |               |             |                           | SUBO                                                                                                                                         |
| AT DOOR TO INVENTORY (SERVICE SIDE). MIN<br>AMOUNT OF FIRE EXTINGUISHERS WILL BE RE                     |                                                      | I OUT OF OTHER TYPE                                                                                                                            |                                               |          |                                                                                       |               |                                |                   |               |             |                           | • T<br>• T                                                                                                                                   |
| WHETHER OR NOT CODE REQUIRES. IF CODE                                                                   |                                                      |                                                                                                                                                |                                               |          |                                                                                       |               |                                |                   |               |             |                           |                                                                                                                                              |
| REQUIRES MORE THAN STATED HEREIN, G.C.<br>FURNISH AND INSTALL THE ADDITIONAL REQU                       |                                                      |                                                                                                                                                |                                               |          |                                                                                       |               |                                |                   |               |             |                           | ALL F                                                                                                                                        |
|                                                                                                         | SPRINKLER MONITORING.                                |                                                                                                                                                |                                               |          |                                                                                       |               |                                |                   |               |             |                           |                                                                                                                                              |
| 5. ALL SIGNAGE, SHELVING, AND ALARMS SHALL<br>DEFERRED SUBMITTALS UNDER SEPARATE PE                     |                                                      | D PIPING ARE TO BE                                                                                                                             |                                               |          |                                                                                       |               |                                |                   |               |             | <u>^</u>                  | $+ \cdots$                                                                                                                                   |
| SUBMISSION.                                                                                             | ROUTED OUT THRU SERVICE                              |                                                                                                                                                |                                               |          |                                                                                       |               |                                |                   |               |             | }                         | <u>.</u>                                                                                                                                     |
|                                                                                                         |                                                      |                                                                                                                                                |                                               |          |                                                                                       |               |                                |                   |               |             | {                         |                                                                                                                                              |
|                                                                                                         |                                                      |                                                                                                                                                |                                               |          |                                                                                       |               |                                |                   |               |             | {                         |                                                                                                                                              |
|                                                                                                         |                                                      |                                                                                                                                                |                                               |          |                                                                                       |               |                                |                   |               |             | Í                         |                                                                                                                                              |
|                                                                                                         | RCHITECTURAL CONTACT:                                | STRUCTURAL:                                                                                                                                    | FIRE PROTECTION                               |          | FIRE ALARM/BURGLAR ALARM:                                                             |               | MECHANICAL/F                   |                   |               |             | TENANT CO                 |                                                                                                                                              |
|                                                                                                         | GA DESIGN GROUP, P.C.                                | WALLACE ENGINEERING - STRUCTURAL CONSULTANTS, INC.                                                                                             | CODE CONSULTANTS, INC.                        |          | CODE CONSULTANTS, INC.                                                                |               | ACERTUS CON                    |                   | OUP, LLC      |             | BRIDGESTO                 |                                                                                                                                              |
|                                                                                                         | ULIVIA GOOD<br>437 SOUTH BOULDER AVE, SUITE 550      | CARRIE JOHNSON<br>MO STATE CERTIFICATE OF AUTHORITY #001268                                                                                    | WILLIAM B. SMITH<br>MO ST. CERTIFICATE OF AUT | [HORITY· | JACOB P. HEMKE<br>: #000419 MO ST. CERTIFICATE OF AUTHOR                              | RITY: #000419 | RANDALL A. NE<br>14817 WEST 95 |                   |               |             | BRANT HEFI<br>200 4TH AVE |                                                                                                                                              |
|                                                                                                         | ULSA, TULSA COUNTY, OK 74119                         | 123 N. MARTIN LUTHER KING JR. BLVD.                                                                                                            | 2043 WOODLAND PARKWAY.                        |          |                                                                                       |               | LENEXA, JOHN                   |                   | Y, KS 66215   | ;           | NASHVILLE,                |                                                                                                                                              |
|                                                                                                         | PHONE: 918.587.8600                                  | TULSA, TULSA COUNTY, OK 74103                                                                                                                  | ST. LOUIS, ST. LOUIS COUNTY                   |          | 143 ST. LOUIS, ST. LOUIS COUNTY, M                                                    |               | PHONE: 913.322                 |                   | -             |             | PHONE: 615                |                                                                                                                                              |
|                                                                                                         |                                                      | PHONE: 918.584.5858<br>FAX: 918.584.8689                                                                                                       | PHONE: 314.991.2633                           |          | PHONE: 314.991.2633                                                                   |               | FAX: 913.322.51                | 55                |               |             |                           |                                                                                                                                              |
|                                                                                                         |                                                      | TAA. 310.304.0003                                                                                                                              | 1                                             |          |                                                                                       |               | 1                              |                   |               |             | 1                         |                                                                                                                                              |