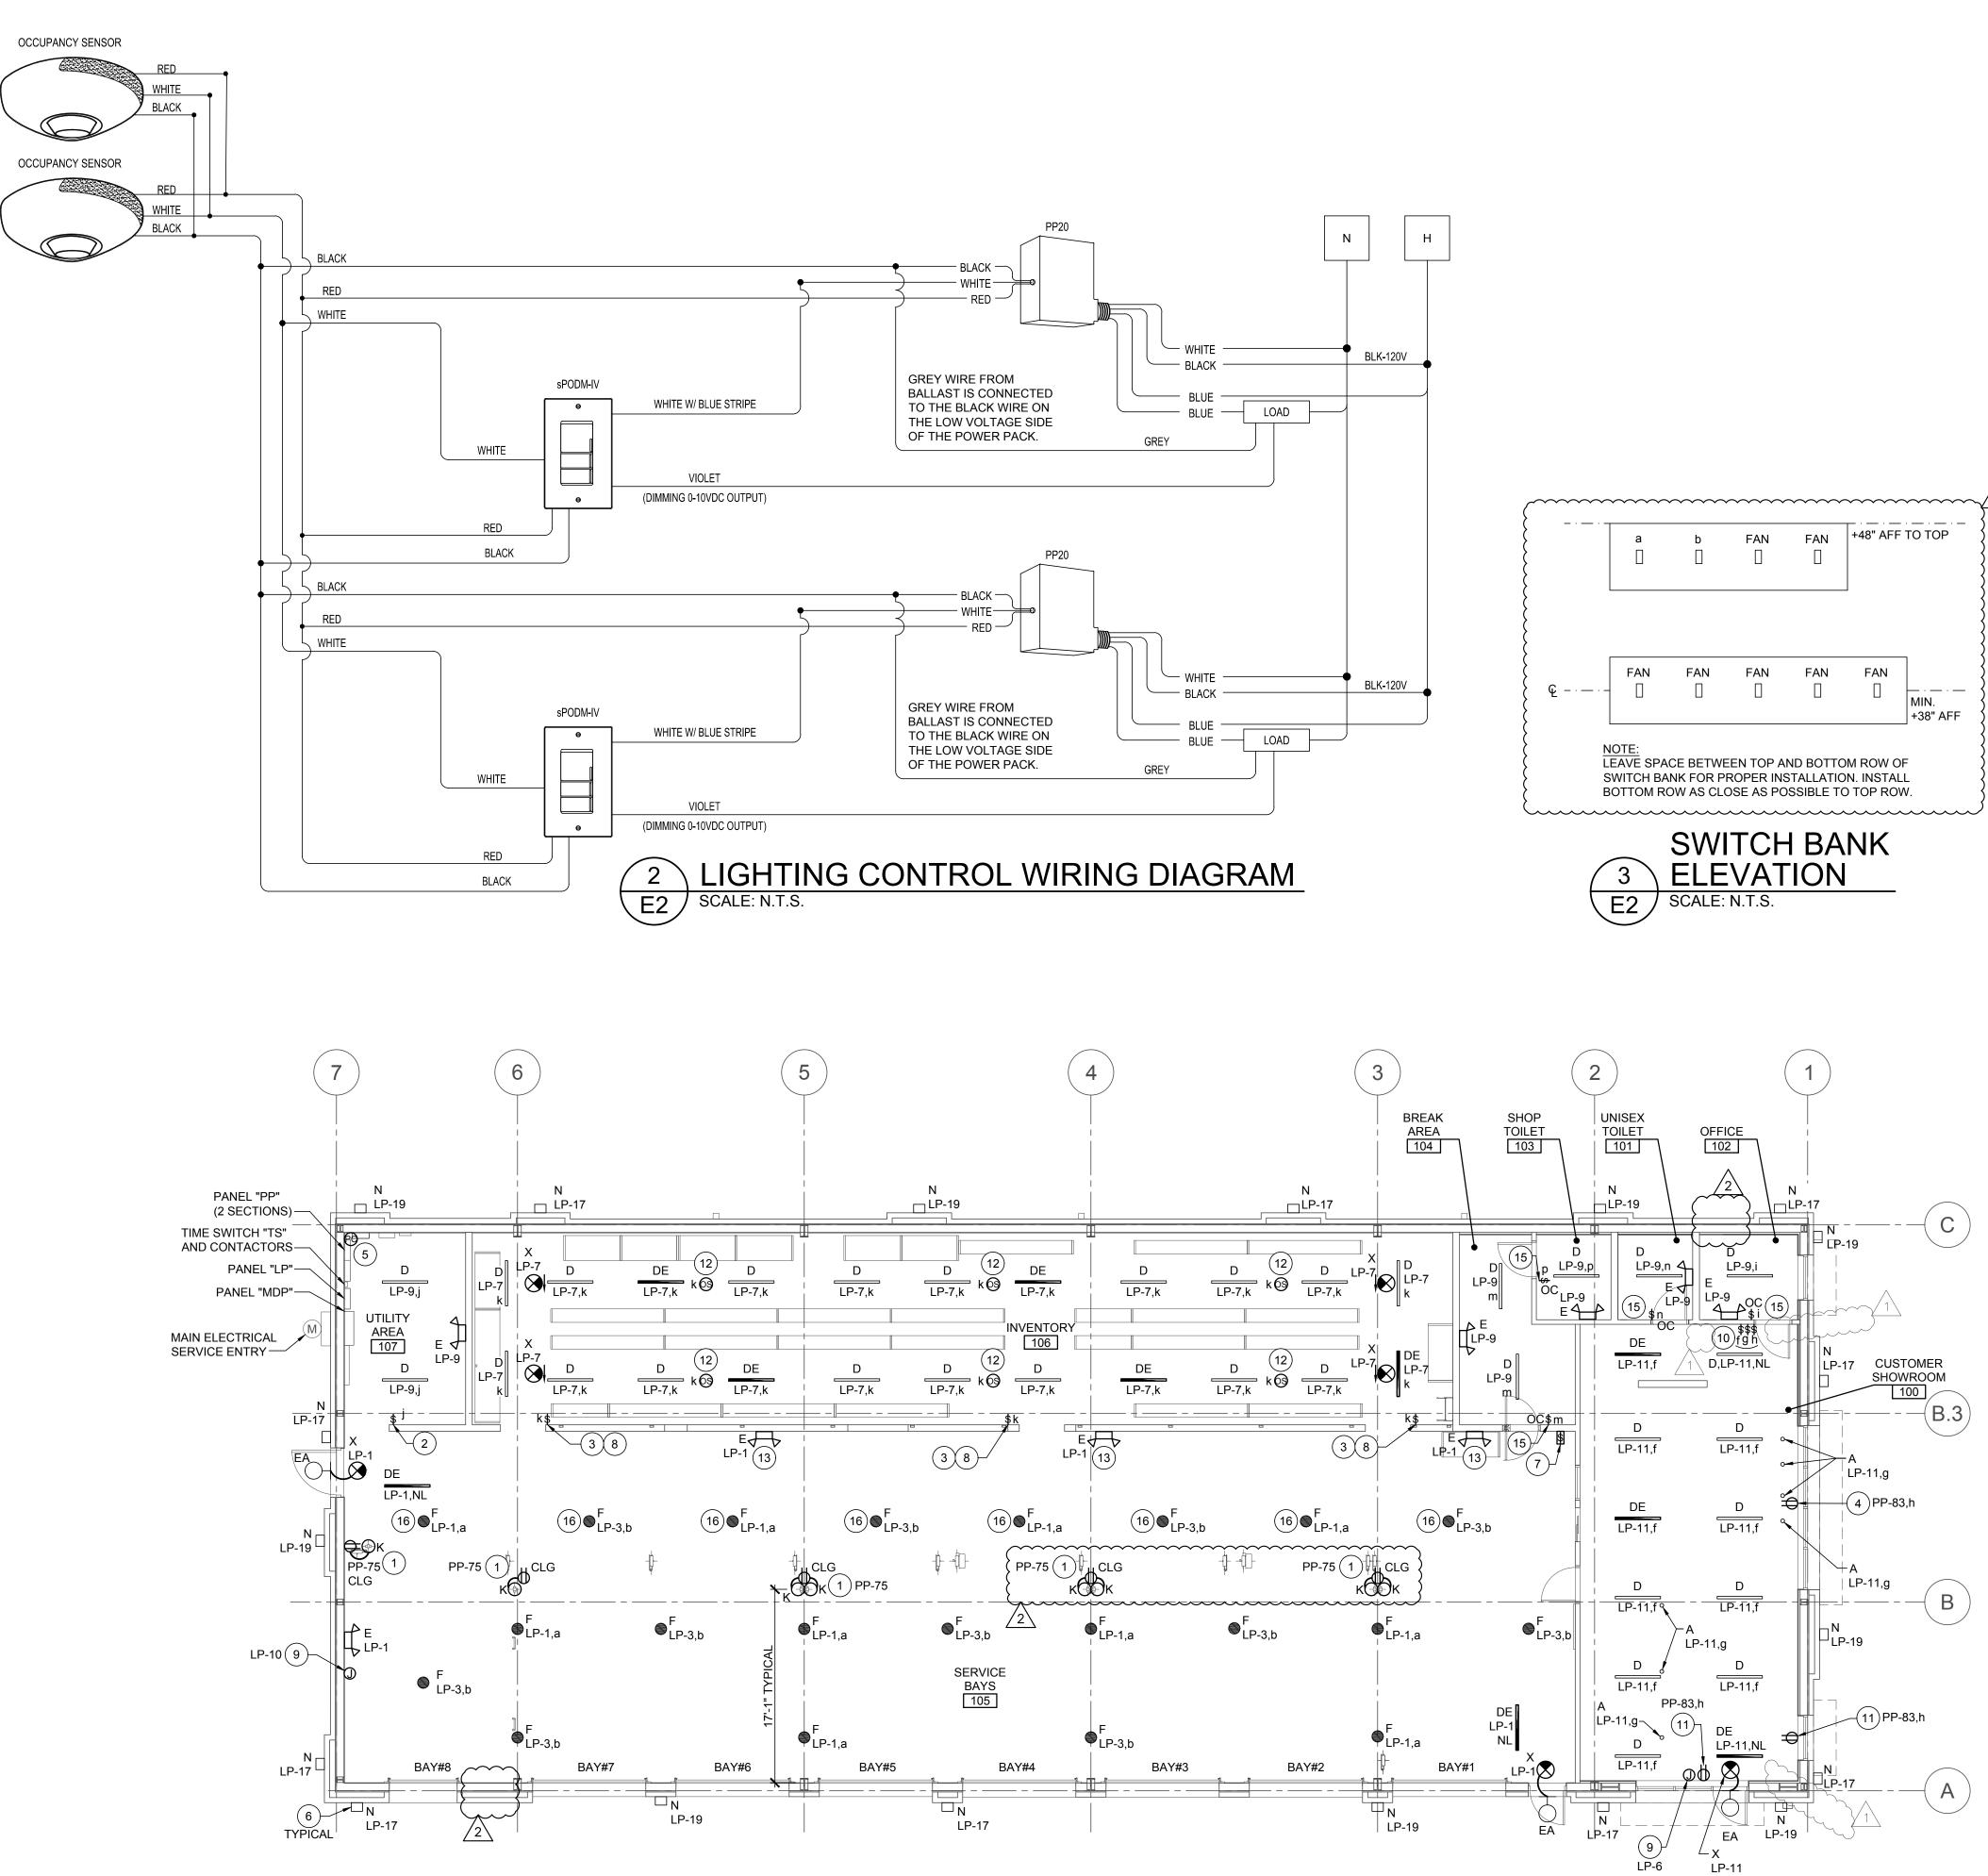

ET AND CADWELD TO RACK.
- ALL TELEPHONE CLOSETS WITH MULTIPLE WIRE MANAGEMENT RACKS WILL HAVE BONDING JUMPER INSTALLED.
- 010 0 AU ற A FOR USE ON SPECIFIC SITE AT LEE OR USE ON A DIE A LATER TIME. USE OF THIS ERENCE OR EXAMPLE ON PROJECT REQUIRES THE SERVICES OF PROPERLY LICENSED ARCHITECTS AND ENGINEERS. REPRODUCTION OF THIS DRAWING FOR REUSE ON ANOTHER PROJECT IS NOT AUTHORIZED AND MAY BE CONTRARY TO THE LAW. 64082 S S OURI **DR** AARK COU MISS( S KSON C SUMMIT, AC С S Ш Ш NEW 2020 3561 JACK LEE'S S RANDALL / NELSON NUMBER PE-200700399 ISSUE BLOCK /1 04/16/20 ADD #1 2 06/30/20 CB #1 PROPERTY NO .: 160085 6 DIGIT NO.: 906983 4 DIGIT NO.: 78C9 AOR PROJECT NUMBER: 1955B71 TO PERMIT: DATE: 03/26/2020 to BID: DATE: ##-##-## SHEET TITLE: ELECTRICAL SYMBOLS, NOTES, AND SCHEDULES SHEET NUMBER:







Ĺχ LP-11

|                            |                                                                                                                                                                                                                                                                                                                                                                                                                                                                                                                                                                                                                                                                                                                                                                 | ACCERTING GROUP