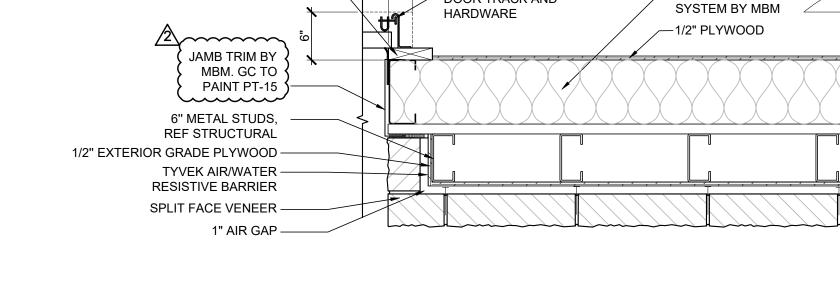

| CODE DATA SUMMAR                                                                                        | Y                                                    |                                                                                                                                                |                                               |          | BUILDING DRAWING IND                                                                  | )EX           |                                | PUBL              | LICATI        | ON II       | NDEX                      | E                                                                                                                                            |
|---------------------------------------------------------------------------------------------------------|------------------------------------------------------|------------------------------------------------------------------------------------------------------------------------------------------------|-----------------------------------------------|----------|---------------------------------------------------------------------------------------|---------------|--------------------------------|-------------------|---------------|-------------|---------------------------|----------------------------------------------------------------------------------------------------------------------------------------------|
|                                                                                                         |                                                      | Chapter 9 - FIRE PROTECTION SYSTEM                                                                                                             |                                               | SHT.     | TITLE                                                                                 | DWG.<br>DATE  | REV. REV.<br>NO. DATE          | FOR LEASE<br>DOC. | FOR<br>PERMIT | FOR<br>BIDS | FOR<br>CONST.             | SHT.                                                                                                                                         |
| APPLICABLE CODES<br>2018 INTERNATIONAL BUILDING CODE (IBC                                               | $\sim$                                               | 903.2.9.1- Group S-1- Repair Garages- An automatic sprinkler system                                                                            |                                               |          | GENERAL INFORMATION (FOR REFERENCE)                                                   |               |                                |                   |               |             |                           |                                                                                                                                              |
| 2018 INTERNATIONAL BOILDING CODE (IBC<br>2018 INTERNATIONAL MECHANICAL CODE                             |                                                      | throughout all buildings used as repair garages in accordance with Se<br>1. Buildings having two or more stories above grade plan, includ      |                                               |          | TITLE SHEET                                                                           | 03/26/20      | 2 06/30/20                     | -/-/-             | 03/26/20      | -/-/-       | -/-/-                     | <u><u></u><u></u><u></u><u></u><u></u><u></u><u></u><u></u><u></u><u></u><u></u><u></u><u></u><u></u><u></u><u></u><u></u><u></u><u></u></u> |
| 2018 INTERNATIONAL PLUMBING CODE (IF<br>2017 NATIONAL ELECTRICAL CODE (NEC)                             | PC)                                                  | a fire area containing a repair garage exceeding 10,000 square                                                                                 | feet. N/A                                     |          | GENERAL INFORMATION                                                                   | 03/26/20      | 1 04/16/20                     | -/-/-             | 03/26/20      | -/-/-       | -/-/-                     |                                                                                                                                              |
| 2018 INTERNATIONAL ENERGY CONSERVA                                                                      |                                                      | 2. Buildings not more than one story above grade plane, with a a repair garage exceeding 12,000 square feet.                                   | fire area containing N/A                      | N1       |                                                                                       |               | 1 04/16/20                     | -/-/-             |               |             | -/-/-                     | S2 F                                                                                                                                         |
| 2018 INTERNATIONAL FIRE CODE (IFC) NF<br>ANSI A117.1 - 2017                                             | PA                                                   | 3. Buildings with repair garages servicing vehicles parked in bas                                                                              |                                               | LS1      |                                                                                       | 03/26/20      |                                |                   | 03/26/20      | -/-/-       |                           | S3 I                                                                                                                                         |
|                                                                                                         |                                                      | <ol> <li>A group S-1 fire area used for repair of commercial motor vel<br/>fire area exceeds 5,000 square feet.</li> </ol>                     | nicles where the N/A                          | PSL1     | PHOTOMETRIC SITE LIGHTING                                                             | 03/26/20      | 1 04/16/20                     | -/-/-             | 03/26/20      | -/-/-       | -/-/-                     |                                                                                                                                              |
| BUILDING INFORMATION (2020 ER-LAY)                                                                      |                                                      | 903.2.9.2 - Bulk storage of tires. Buildings and structures where the ar tires exceed 20,000 cubic feet shall be equipped throughout with an a |                                               |          |                                                                                       |               |                                |                   |               |             |                           |                                                                                                                                              |
| ONE STORY METAL BUILDING, MERCHANE                                                                      | /                                                    | system in accordance with Section 903.3.1.1.                                                                                                   |                                               |          | STORE PLANNING (FOR REFERENCE)                                                        |               |                                |                   | <u> </u>      |             |                           | FP1                                                                                                                                          |
| INCIDENTAL STORAGE AREA.                                                                                |                                                      | Proposed tire storage = < 20,000 CU. FT. OF TIRES.                                                                                             | N/A                                           | F1       | FIXTURE PLAN & NOTES                                                                  | 03/26/20      | 2 06/30/20                     | - / - / -         | 03/26/20      | -/-/-       | - / - / -                 | FP2                                                                                                                                          |
| SHOWROOM AREA<br>ACCESSORY AREA (OFFICE,RESTRO                                                          | 802 SF<br>DOMS) 531 SF                               | Tire Storage- On tread, in single and double row fixed stacks without tiers.                                                                   | solid shelves and 5                           | F2       | SHOWROOM FIXTURE PLAN & ELEVATIONS                                                    | 03/26/20      | 2 06/30/20                     | -/-/-             | 03/26/20      | -/-/-       | -/-/-                     |                                                                                                                                              |
| SERVICE AREA                                                                                            | 3,421 SF                                             | A FIRE PROTECTION SYSTEM AND FIRE ALARM SYSTEM WILL                                                                                            | BE PROVIDED.                                  |          |                                                                                       |               |                                |                   |               |             |                           |                                                                                                                                              |
| INVENTORY AREA<br>GROSS TOTAL                                                                           | <u>1,508 SF</u><br>6,262 SF                          |                                                                                                                                                |                                               |          | ARCHITECTURAL DRAWINGS                                                                |               |                                |                   |               |             |                           | FA1 I                                                                                                                                        |
|                                                                                                         |                                                      |                                                                                                                                                |                                               | A1       | METAL BUILDING PLAN & NOTES                                                           | 03/26/20      | 2 06/30/20                     | -/-/-             | 03/26/20      | -/-/-       | -/-/-                     | FA2 F                                                                                                                                        |
| Chapter 3 - OCCUPANCY CLASSIFICATION (MIXED                                                             | 0)                                                   | Chapter 10 - MEANS OF EGRESS                                                                                                                   |                                               |          | FLOOR PLAN & NOTES                                                                    | 03/26/20      | 2 06/30/20                     | -/-/-             | 03/26/20      | -/-/-       | -/-/-                     |                                                                                                                                              |
| 309.1 Occupancy Group M (Mercantile) - Showroo                                                          |                                                      | Occupant load: Table 1004.1.2,<br>Gross Floor Areas: 6.262 SF                                                                                  |                                               |          |                                                                                       |               | 2 06/30/20                     |                   |               | -/-/-       | -/-/-                     |                                                                                                                                              |
| 311.2 Occupancy Group S-1 (Moderate Hazard) -<br>311.2 Occupancy Group S-1 (Moderate Hazard) -          |                                                      | Showroom (Mercantile 802 SF/60 gross) = 14 occupants                                                                                           |                                               |          | ENLARGED PLAN DETAILS                                                                 | 03/26/20      |                                | -/-/-             | 03/26/20      |             |                           | FA3                                                                                                                                          |
|                                                                                                         |                                                      | Accessory (Break area & office 531 SF/150 gross) = 4 occupants<br>Service Area (3,421 SF/300 gross) = 12 occupants                             |                                               |          | REFLECTED CEILING & FINISH PLAN                                                       | 03/26/20      | 2 06/30/20                     | -/-/-             | 03/26/20      | -/-/-       | -/-/-                     | FA4                                                                                                                                          |
| Chapter 5- GENERAL BUILDING HEIGHTS AND BU                                                              | ILDING AREAS                                         | Inventory (Storage 1,508 SF/300 gross) = 12 occupants                                                                                          |                                               | A3       | ROOF PLAN & DETAILS                                                                   | 03/26/20      | 2 06/30/20                     | -/-/-             | 03/26/20      | -/-/-       | -/-/-                     | _                                                                                                                                            |
| Table 504.3: Construction Type V-B                                                                      | b = c + b = c + c + c + c + c + c + c + c + c + c    | TOTAL OCCUPANTS for means of egress = 35 occupants                                                                                             |                                               | A4       | EXTERIOR ELEVATIONS & DETAILS                                                         | 03/26/20      | 2 06/30/20                     | -/-/-             | 03/26/20      | -/-/-       | -/-/-                     |                                                                                                                                              |
| Group M - Allowable area = 36,000 SF, Allowable<br>Group S-1 - Allowable area = 36,000 SF, Allowable    |                                                      |                                                                                                                                                |                                               | A5       | BUILDING SECTIONS & DETAILS                                                           | 03/26/20      | 2 06/30/20                     | -/-/-             | 03/26/20      | -/-/-       | -/-/-                     | BA1                                                                                                                                          |
| Provided: , 1 story height                                                                              | -                                                    | Egress width: 1005.3.2,<br>Egress width @ grade level doors = 0.20" per occupant, 35 occupants                                                 | s X 0.20 = 7" of                              | A5.1     | WALL SECTIONS                                                                         | 03/26/20      | 1 04/16/20                     | -/-/-             | 03/26/20      | -/-/-       | -/-/-                     | BA2                                                                                                                                          |
| 6,262 SF 23'-8"                                                                                         |                                                      | egress width required                                                                                                                          |                                               | A6       | WALL SECTIONS & DETAILS                                                               | 03/26/20      | 2 06/30/20                     | -/-/-             | 03/26/20      | -/-/-       | -/-/-                     | BA3 I                                                                                                                                        |
| Chapter 6 - TYPES OF CONSTRUCTION                                                                       |                                                      | Provided exit width - (3) doors = 111" (#01, #07, #16)                                                                                         |                                               |          | TRASH/TIRE ENCLOSURE DETAILS                                                          | 03/26/20      | 2 06/30/20                     | -/-/-             | 03/26/20      | -/-/-       | -/-/-                     |                                                                                                                                              |
| 602.5 Type V-B<br>Table 601 - Type V-B- Groups M & S-1                                                  |                                                      | Chapter 11- ACCESSIBILITY                                                                                                                      |                                               | A0.1     | INTERIOR ELEVS, SECTIONS & DETAILS                                                    | 03/26/20      | 2 06/30/20                     | -/-/-             | 03/26/20      | -/-/-       | -/-/-                     | +                                                                                                                                            |
| Structural Frame:                                                                                       | 0 hour rating                                        | 1103.2.9 - Equipment spaces frequented only by personnel for mainte<br>of equipment are not required to be accessible.                         | nance, repair or monitoring                   |          |                                                                                       |               |                                |                   |               |             |                           | +                                                                                                                                            |
| Floor and Roof Construction:<br>Exterior Bearing Walls:                                                 | 0 hour rating<br>0 hour rating                       | 1104.1- Accessible routes within the site shall be provided from public                                                                        |                                               | A8       | ROOM FINISH & DOOR SCHEDULES                                                          | 03/26/20      | 2 06/30/20                     | -/-/-             | 03/26/20      | -/-/-       | -/-/-                     | ╉──┼                                                                                                                                         |
| ·                                                                                                       | Ğ                                                    | accessible parking, accessible passenger loading zones; and public si<br>accessible building entrance served.                                  | treets or sidewalks to the                    |          | ERRED SHOP DRAIWNG SUBMITTAL                                                          | \$            |                                |                   |               |             |                           | M1                                                                                                                                           |
| Table 602 -Type V-B - Exterior wall based on fire s                                                     | separation distance: All sides >10,- 0 hour rating   | 1104.3.1- Employee work areas. Common use Circulation paths withir                                                                             | n employee work areas                         |          | FOLLOWING SUBMITTALS ARE TO BE SUBMIT                                                 |               |                                |                   |               |             |                           | M2                                                                                                                                           |
| Chapter 7 - FIRE RATED CONSTRUCTION                                                                     |                                                      | shall be accessible.<br>1105.1- Public Entrances, At least 60 percent of all public entrances sl                                               | hall be accessible.                           |          | THE AUTHORITY HAVING JURISDICTION FOR AP                                              |               |                                |                   |               |             |                           | M3                                                                                                                                           |
| 705.2.2 Projections from walls of Type V Construc                                                       |                                                      | Table 1106.1 - Accessible parking - 1 per 25 spaces.                                                                                           |                                               |          | NSTALLATION. SUBMITTALS ARE TO BE SIGNED<br>INSED IN THE STATE OF MISSOURI OR AS REQU |               |                                |                   |               |             |                           |                                                                                                                                              |
| 720.2 Concealed insulation materials shall have a<br>smoke-developed index of not more than 450.        | a flame spread index of not more than 25 and a       | Chapter 12 - INTERIOR ENVIRONMENT                                                                                                              |                                               |          | CIFICATIONS.                                                                          |               | ANJ. KEFEK                     |                   |               |             |                           |                                                                                                                                              |
| shoke-developed index of not more than 450.                                                             |                                                      | Ventilation and Temperature control shall conform to the IM0<br>1209.2.1 Toilet room floors shall have smooth, hard, nonabsorbent su           |                                               | COPI     | ES SUBMITTALS                                                                         |               |                                |                   |               |             |                           | P1                                                                                                                                           |
|                                                                                                         |                                                      | upward onto the walls at least 4".                                                                                                             |                                               |          |                                                                                       |               |                                |                   |               |             |                           | P2                                                                                                                                           |
|                                                                                                         |                                                      | 1209.2.2 Walls within 2 feet of urinals and water closets shall have a s<br>nonabsorbent surface to 4 feet above the floor, and except fo      |                                               | 3        | FIRE ALARM                                                                            |               |                                |                   |               |             |                           | P3 /                                                                                                                                         |
|                                                                                                         |                                                      | materials used in such walls shall be of a type that is not adv                                                                                |                                               | 3        | FIRE PROTECTION                                                                       |               |                                |                   |               |             |                           |                                                                                                                                              |
|                                                                                                         |                                                      | moisture.<br>Accessories such as grab bars, towel dispensers, T.P. dispe                                                                       | ensers, etc. provided on or                   |          |                                                                                       |               |                                |                   |               |             |                           | P4                                                                                                                                           |
|                                                                                                         |                                                      | in walls, shall be installed and sealed to protect structural ele                                                                              |                                               |          |                                                                                       |               |                                |                   |               |             |                           | P5 I                                                                                                                                         |
|                                                                                                         | CEN                                                  | ERAL NOTES                                                                                                                                     |                                               | 4 /01    |                                                                                       |               |                                |                   |               |             |                           | P6                                                                                                                                           |
|                                                                                                         | GEIN                                                 | ERAL NOTES                                                                                                                                     |                                               |          | DENSGLASS GOLD IS AN ACCEPTED<br>1/2" EXTERIOR GRADE PLYWOOD.                         | APPROVEL      | ) ALTERNATE                    |                   |               |             |                           |                                                                                                                                              |
| 1. ALL ITEMS SHALL FULLY COMPLY WITH IBC                                                                | 6. THE OWNER WILL EMPLOY TI                          |                                                                                                                                                | -                                             |          | IZ EXTENSION GRADE FETWOOD.                                                           |               |                                |                   |               |             |                           |                                                                                                                                              |
| ACCESSIBILITY GUIDELINES SECTION 1101.2<br>ACCESSIBLE BUILDINGS: NEW CONSTRUCTION                       | MORE SPECIAL INSPECTORS<br>N INSPECTIONS DURING CONS |                                                                                                                                                |                                               |          |                                                                                       |               |                                |                   |               |             |                           | E1                                                                                                                                           |
|                                                                                                         | REQUIRED SPECIAL INSPECT                             | TON ITEMS. WEEKS BEFORE TURNOVER FOR GC                                                                                                        |                                               |          |                                                                                       |               |                                |                   |               |             |                           | E2                                                                                                                                           |
| 2. THE CONTRACTOR SHALL BE RESPONSIBLE F<br>FIELD VERIFICATION OF THE CONTRACT DOCU                     |                                                      | FIELD CHANGE ORDER.<br>ED ON THIS PROJECT                                                                                                      |                                               |          |                                                                                       |               |                                |                   |               |             |                           | E3                                                                                                                                           |
| THE OWNER SHALL BE NOTIFIED OF ANY                                                                      | BASED ON EXCEPTION 4 OF 1                            | THE 2018 INTERNATIONAL                                                                                                                         |                                               |          |                                                                                       |               |                                |                   |               |             |                           | E4                                                                                                                                           |
| UNFORESEEN CONDITIONS WHICH MAY AFFEC<br>PROGRESS OR COST OF WORK PERFORMED.                            | CT ENERGY CONSERVATION CO<br>DOORS THAT OPEN DIRECTL |                                                                                                                                                |                                               |          |                                                                                       |               |                                |                   |               |             |                           | E5                                                                                                                                           |
|                                                                                                         | THAN 3,000 SQUARE FEET IN                            |                                                                                                                                                |                                               |          |                                                                                       |               |                                |                   |               |             |                           | [ <sup>_0</sup>                                                                                                                              |
| <ol> <li>FIRE EXTINGUISHERS SHALL BE LOCATED PER<br/>DIRECTION OF FIRE DEPARTMENT. REFER GET</li> </ol> |                                                      |                                                                                                                                                |                                               |          |                                                                                       |               |                                |                   |               |             |                           | <b> </b> +                                                                                                                                   |
| NOTE #4 AND SHEET LS1 FOR REQUIRED F.E.                                                                 | a. APPROVAL OF SPRINKLER                             |                                                                                                                                                |                                               |          |                                                                                       |               |                                |                   |               |             |                           | ESL1                                                                                                                                         |
| LOCATIONS.                                                                                              | BY BRIDGESTONE CONSTRUC                              | CHON MANAGER.                                                                                                                                  |                                               |          |                                                                                       |               |                                |                   |               |             |                           |                                                                                                                                              |
| 4. G.C. SHALL PROVIDE, INSTALL AND CERTIFY (4                                                           |                                                      |                                                                                                                                                |                                               |          |                                                                                       |               |                                |                   |               |             |                           |                                                                                                                                              |
| CHEMICAL (A, B, C) @ 10 lbs. FIRE EXTINGUISH<br>LOCATE 1 SALES, 1 BREAK AREA, 1 INVENTOR                |                                                      | HE OVERHEAD DOOR.                                                                                                                              |                                               |          |                                                                                       |               |                                |                   |               |             |                           |                                                                                                                                              |
| DOOR TO SERVICE (INVENTORY SIDE), AND 1 S                                                               | SERVICE c. FIRE SPRINKLER TEST PIPE                  |                                                                                                                                                |                                               |          |                                                                                       |               |                                |                   |               |             |                           | SUBO                                                                                                                                         |
| AT DOOR TO INVENTORY (SERVICE SIDE). MIN<br>AMOUNT OF FIRE EXTINGUISHERS WILL BE RE                     |                                                      | I OUT OF OTHER TYPE                                                                                                                            |                                               |          |                                                                                       |               |                                |                   |               |             |                           | • T<br>• T                                                                                                                                   |
| WHETHER OR NOT CODE REQUIRES. IF CODE                                                                   |                                                      |                                                                                                                                                |                                               |          |                                                                                       |               |                                |                   |               |             |                           |                                                                                                                                              |
| REQUIRES MORE THAN STATED HEREIN, G.C.<br>FURNISH AND INSTALL THE ADDITIONAL REQU                       |                                                      |                                                                                                                                                |                                               |          |                                                                                       |               |                                |                   |               |             |                           | ALL F                                                                                                                                        |
|                                                                                                         | SPRINKLER MONITORING.                                |                                                                                                                                                |                                               |          |                                                                                       |               |                                |                   |               |             |                           |                                                                                                                                              |
| 5. ALL SIGNAGE, SHELVING, AND ALARMS SHALL<br>DEFERRED SUBMITTALS UNDER SEPARATE PE                     |                                                      | D PIPING ARE TO BE                                                                                                                             |                                               |          |                                                                                       |               |                                |                   |               |             | <u>^</u>                  | $+ \cdots$                                                                                                                                   |
| SUBMISSION.                                                                                             | ROUTED OUT THRU SERVICE                              |                                                                                                                                                |                                               |          |                                                                                       |               |                                |                   |               |             | }                         | <u>.</u>                                                                                                                                     |
|                                                                                                         |                                                      |                                                                                                                                                |                                               |          |                                                                                       |               |                                |                   |               |             | {                         |                                                                                                                                              |
|                                                                                                         |                                                      |                                                                                                                                                |                                               |          |                                                                                       |               |                                |                   |               |             | {                         |                                                                                                                                              |
|                                                                                                         |                                                      |                                                                                                                                                |                                               |          |                                                                                       |               |                                |                   |               |             | Í                         |                                                                                                                                              |
|                                                                                                         | RCHITECTURAL CONTACT:                                | STRUCTURAL:                                                                                                                                    | FIRE PROTECTION                               |          | FIRE ALARM/BURGLAR ALARM:                                                             |               | MECHANICAL/F                   |                   |               |             | TENANT CO                 |                                                                                                                                              |
|                                                                                                         | GA DESIGN GROUP, P.C.                                | WALLACE ENGINEERING - STRUCTURAL CONSULTANTS, INC.                                                                                             | CODE CONSULTANTS, INC.                        |          | CODE CONSULTANTS, INC.                                                                |               | ACERTUS CON                    |                   | OUP, LLC      |             | BRIDGESTO                 |                                                                                                                                              |
|                                                                                                         | ULIVIA GOOD<br>437 SOUTH BOULDER AVE, SUITE 550      | CARRIE JOHNSON<br>MO STATE CERTIFICATE OF AUTHORITY #001268                                                                                    | WILLIAM B. SMITH<br>MO ST. CERTIFICATE OF AUT | [HORITY· | JACOB P. HEMKE<br>: #000419 MO ST. CERTIFICATE OF AUTHOR                              | RITY: #000419 | RANDALL A. NE<br>14817 WEST 95 |                   |               |             | BRANT HEFI<br>200 4TH AVE |                                                                                                                                              |
|                                                                                                         | ULSA, TULSA COUNTY, OK 74119                         | 123 N. MARTIN LUTHER KING JR. BLVD.                                                                                                            | 2043 WOODLAND PARKWAY.                        |          |                                                                                       |               | LENEXA, JOHN                   |                   | Y, KS 66215   | ;           | NASHVILLE,                |                                                                                                                                              |
|                                                                                                         | PHONE: 918.587.8600                                  | TULSA, TULSA COUNTY, OK 74103                                                                                                                  | ST. LOUIS, ST. LOUIS COUNTY                   |          | 143 ST. LOUIS, ST. LOUIS COUNTY, M                                                    |               | PHONE: 913.322                 |                   | -             |             | PHONE: 615                |                                                                                                                                              |
|                                                                                                         |                                                      | PHONE: 918.584.5858<br>FAX: 918.584.8689                                                                                                       | PHONE: 314.991.2633                           |          | PHONE: 314.991.2633                                                                   |               | FAX: 913.322.51                | 55                |               |             |                           |                                                                                                                                              |
|                                                                                                         |                                                      | TAA. 310.304.0003                                                                                                                              | 1                                             |          |                                                                                       |               | 1                              |                   |               |             | 1                         |                                                                                                                                              |