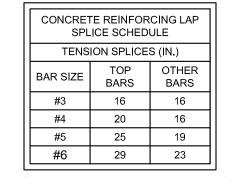

UAL OF STANDARD PRACTICE".
- THE MINIMUM CONCRETE CLEAR COVER OVER REINFORCING STEEL, UNLESS NOTED 11 OTHERWISE, SHALL BE:

| FORMED SURFACES EXPOSED TO EARTH OR WEATHER:     |           |
|--------------------------------------------------|-----------|
| #6 BARS AND LARGER                               | 2 IN.     |
| #5 BARS AND SMALLER                              | 1 1/2 IN. |
| FORMED SURFACES NOT EXPOSED TO EARTH OR WEATHER: |           |
| BEAMS, GIRDERS, AND COLUMNS                      | 1 1/2 IN. |
| SLABS, WALLS, AND JOISTS:                        |           |
| #11 BARS AND SMALLER                             |           |
| #14 AND #18 BARS                                 | 1 1/2 IN. |

ALL LAP SPLICES SHALL BE IN ACCORDANCE WITH THE FOLLOWING TABLE, UNLESS NOTED OTHERWISE.



-COMPRESSION DOWEL EMBEDMENT: 22 BAR DIAMETERS LAP -WELDED WIRE FABRIC: ONE SPACING OF CROSS WIRES PLUS 2" LAP

LEAN CONCRETE - MIN 2 1/2 SACKS PORTLAND CEMENT PER CUBIC YARD.

## REINFORCED MASONRY

- TO ROOF, AND ARE DEPENDENT UPON THE COMPLETED ROOF STRUCTURE. ROOF SHEATHING, AND COMPLETION OF ALL MASONRY WALLS FOR STABILITY AND FOR RESISTANCE TO WIND AND SEISMIC FORCES. THE GENERAL CONTRACTOR IS SOLELY RESPONSIBLE FOR PROVIDING ALL NECESSARY BRACING AS REQUIRED FOR STABILITY, RESISTANCE OF CONSTRUCTION LOADS, AND FOR RESISTANCE TO WIND AND SEISMIC FORCES UNTIL THE ENTIRE STRUCTURE IS COMPLETE. THE SHORING SHALL NOT RELY ON ANY MOMENT RESISTANCE CAPACITY OF THE FOOTINGS. REINFORCED MASONRY SHALL HAVE A MINIMUM COMPRESSIVE STRENGTH, fm = 2000 PSI. MASONRY UNITS SHALL BE NORMAL WEIGHT B