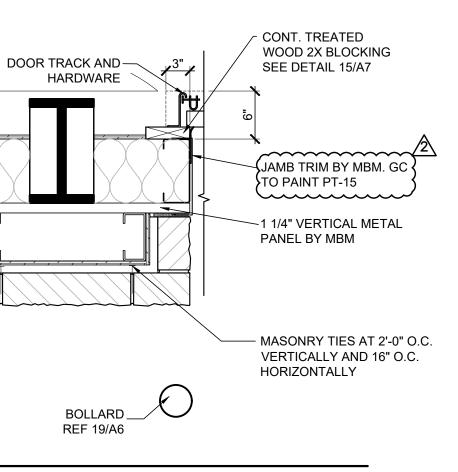

| CODE DATA SUMMAR                                                                                        | Y                                                    |                                                                                                                                                |                                               |          | BUILDING DRAWING IND                                                                  | )EX           |                                | PUBL              | LICATI        | ON II       | NDEX                      | E                                                                                                                                            |
|---------------------------------------------------------------------------------------------------------|------------------------------------------------------|------------------------------------------------------------------------------------------------------------------------------------------------|-----------------------------------------------|----------|---------------------------------------------------------------------------------------|---------------|--------------------------------|-------------------|---------------|-------------|---------------------------|----------------------------------------------------------------------------------------------------------------------------------------------|
|                                                                                                         |                                                      | Chapter 9 - FIRE PROTECTION SYSTEM                                                                                                             |                                               | SHT.     | TITLE                                                                                 | DWG.<br>DATE  | REV. REV.<br>NO. DATE          | FOR LEASE<br>DOC. | FOR<br>PERMIT | FOR<br>BIDS | FOR<br>CONST.             | SHT.                                                                                                                                         |
| APPLICABLE CODES<br>2018 INTERNATIONAL BUILDING CODE (IBC                                               | $\sim$                                               | 903.2.9.1- Group S-1- Repair Garages- An automatic sprinkler system                                                                            |                                               |          | GENERAL INFORMATION (FOR REFERENCE)                                                   |               |                                |                   |               |             |                           |                                                                                                                                              |
| 2018 INTERNATIONAL BOILDING CODE (IBC<br>2018 INTERNATIONAL MECHANICAL CODE                             |                                                      | throughout all buildings used as repair garages in accordance with Se<br>1. Buildings having two or more stories above grade plan, includ      |                                               |          | TITLE SHEET                                                                           | 03/26/20      | 2 06/30/20                     | -/-/-             | 03/26/20      | -/-/-       | -/-/-                     | <u><u></u><u></u><u></u><u></u><u></u><u></u><u></u><u></u><u></u><u></u><u></u><u></u><u></u><u></u><u></u><u></u><u></u><u></u><u></u></u> |
| 2018 INTERNATIONAL PLUMBING CODE (IF<br>2017 NATIONAL ELECTRICAL CODE (NEC)                             | PC)                                                  | a fire area containing a repair garage exceeding 10,000 square                                                                                 | feet. N/A                                     |          | GENERAL INFORMATION                                                                   | 03/26/20      | 1 04/16/20                     | -/-/-             | 03/26/20      | -/-/-       | -/-/-                     |                                                                                                                                              |
| 2018 INTERNATIONAL ENERGY CONSERVA                                                                      |                                                      | 2. Buildings not more than one story above grade plane, with a a repair garage exceeding 12,000 square feet.                                   | fire area containing N/A                      | N1       |                                                                                       |               | 1 04/16/20                     | -/-/-             |               |             | -/-/-                     | S2 F                                                                                                                                         |
| 2018 INTERNATIONAL FIRE CODE (IFC) NF<br>ANSI A117.1 - 2017                                             | PA                                                   | 3. Buildings with repair garages servicing vehicles parked in bas                                                                              |                                               | LS1      |                                                                                       | 03/26/20      |                                |                   | 03/26/20      | -/-/-       |                           | S3 I                                                                                                                                         |
|                                                                                                         |                                                      | <ol> <li>A group S-1 fire area used for repair of commercial motor vel<br/>fire area exceeds 5,000 square feet.</li> </ol>                     | nicles where the N/A                          | PSL1     | PHOTOMETRIC SITE LIGHTING                                                             | 03/26/20      | 1 04/16/20                     | -/-/-             | 03/26/20      | -/-/-       | -/-/-                     |                                                                                                                                              |
| BUILDING INFORMATION (2020 ER-LAY)                                                                      |                                                      | 903.2.9.2 - Bulk storage of tires. Buildings and structures where the ar tires exceed 20,000 cubic feet shall be equipped throughout with an a |                                               |          |                                                                                       |               |                                |                   |               |             |                           |                                                                                                                                              |
| ONE STORY METAL BUILDING, MERCHANE                                                                      | /                                                    | system in accordance with Section 903.3.1.1.                                                                                                   |                                               |          | STORE PLANNING (FOR REFERENCE)                                                        |               |                                |                   | <u> </u>      |             |                           | FP1                                                                                                                                          |
| INCIDENTAL STORAGE AREA.                                                                                |                                                      | Proposed tire storage = < 20,000 CU. FT. OF TIRES.                                                                                             | N/A                                           | F1       | FIXTURE PLAN & NOTES                                                                  | 03/26/20      | 2 06/30/20                     | - / - / -         | 03/26/20      | -/-/-       | - / - / -                 | FP2                                                                                                                                          |
| SHOWROOM AREA<br>ACCESSORY AREA (OFFICE,RESTRO                                                          | 802 SF<br>DOMS) 531 SF                               | Tire Storage- On tread, in single and double row fixed stacks without tiers.                                                                   | solid shelves and 5                           | F2       | SHOWROOM FIXTURE PLAN & ELEVATIONS                                                    | 03/26/20      | 2 06/30/20                     | -/-/-             | 03/26/20      | -/-/-       | -/-/-                     |                                                                                                                                              |
| SERVICE AREA                                                                                            | 3,421 SF                                             | A FIRE PROTECTION SYSTEM AND FIRE ALARM SYSTEM WILL                                                                                            | BE PROVIDED.                                  |          |                                                                                       |               |                                |                   |               |             |                           |                                                                                                                                              |
| INVENTORY AREA<br>GROSS TOTAL                                                                           | <u>1,508 SF</u><br>6,262 SF                          |                                                                                                                                                |                                               |          | ARCHITECTURAL DRAWINGS                                                                |               |                                |                   |               |             |                           | FA1 I                                                                                                                                        |
|                                                                                                         |                                                      |                                                                                                                                                |                                               | A1       | METAL BUILDING PLAN & NOTES                                                           | 03/26/20      | 2 06/30/20                     | -/-/-             | 03/26/20      | -/-/-       | -/-/-                     | FA2 F                                                                                                                                        |
| Chapter 3 - OCCUPANCY CLASSIFICATION (MIXED                                                             | 0)                                                   | Chapter 10 - MEANS OF EGRESS                                                                                                                   |                                               |          | FLOOR PLAN & NOTES                                                                    | 03/26/20      | 2 06/30/20                     | -/-/-             | 03/26/20      | -/-/-       | -/-/-                     |                                                                                                                                              |
| 309.1 Occupancy Group M (Mercantile) - Showroo                                                          |                                                      | Occupant load: Table 1004.1.2,<br>Gross Floor Areas: 6.262 SF                                                                                  |                                               |          |                                                                                       |               | 2 06/30/20                     |                   |               | -/-/-       | -/-/-                     |                                                                                                                                              |
| 311.2 Occupancy Group S-1 (Moderate Hazard) -<br>311.2 Occupancy Group S-1 (Moderate Hazard) -          |                                                      | Showroom (Mercantile 802 SF/60 gross) = 14 occupants                                                                                           |                                               |          | ENLARGED PLAN DETAILS                                                                 | 03/26/20      |                                | -/-/-             | 03/26/20      |             |                           | FA3                                                                                                                                          |
|                                                                                                         |                                                      | Accessory (Break area & office 531 SF/150 gross) = 4 occupants<br>Service Area (3,421 SF/300 gross) = 12 occupants                             |                                               |          | REFLECTED CEILING & FINISH PLAN                                                       | 03/26/20      | 2 06/30/20                     | -/-/-             | 03/26/20      | -/-/-       | -/-/-                     | FA4                                                                                                                                          |
| Chapter 5- GENERAL BUILDING HEIGHTS AND BU                                                              | ILDING AREAS                                         | Inventory (Storage 1,508 SF/300 gross) = 12 occupants                                                                                          |                                               | A3       | ROOF PLAN & DETAILS                                                                   | 03/26/20      | 2 06/30/20                     | -/-/-             | 03/26/20      | -/-/-       | -/-/-                     | _                                                                                                                                            |
| Table 504.3: Construction Type V-B                                                                      | b = c + b = c + c + c + c + c + c + c + c + c + c    | TOTAL OCCUPANTS for means of egress = 35 occupants                                                                                             |                                               | A4       | EXTERIOR ELEVATIONS & DETAILS                                                         | 03/26/20      | 2 06/30/20                     | -/-/-             | 03/26/20      | -/-/-       | -/-/-                     |                                                                                                                                              |
| Group M - Allowable area = 36,000 SF, Allowable<br>Group S-1 - Allowable area = 36,000 SF, Allowable    |                                                      |                                                                                                                                                |                                               | A5       | BUILDING SECTIONS & DETAILS                                                           | 03/26/20      | 2 06/30/20                     | -/-/-             | 03/26/20      | -/-/-       | -/-/-                     | BA1                                                                                                                                          |
| Provided: , 1 story height                                                                              | -                                                    | Egress width: 1005.3.2,<br>Egress width @ grade level doors = 0.20" per occupant, 35 occupants                                                 | s X 0.20 = 7" of                              | A5.1     | WALL SECTIONS                                                                         | 03/26/20      | 1 04/16/20                     | -/-/-             | 03/26/20      | -/-/-       | -/-/-                     | BA2                                                                                                                                          |
| 6,262 SF 23'-8"                                                                                         |                                                      | egress width required                                                                                                                          |                                               | A6       | WALL SECTIONS & DETAILS                                                               | 03/26/20      | 2 06/30/20                     | -/-/-             | 03/26/20      | -/-/-       | -/-/-                     | BA3 I                                                                                                                                        |
| Chapter 6 - TYPES OF CONSTRUCTION                                                                       |                                                      | Provided exit width - (3) doors = 111" (#01, #07, #16)                                                                                         |                                               |          | TRASH/TIRE ENCLOSURE DETAILS                                                          | 03/26/20      | 2 06/30/20                     | -/-/-             | 03/26/20      | -/-/-       | -/-/-                     |                                                                                                                                              |
| 602.5 Type V-B<br>Table 601 - Type V-B- Groups M & S-1                                                  |                                                      | Chapter 11- ACCESSIBILITY                                                                                                                      |                                               | A0.1     | INTERIOR ELEVS, SECTIONS & DETAILS                                                    | 03/26/20      | 2 06/30/20                     | -/-/-             | 03/26/20      | -/-/-       | -/-/-                     | +                                                                                                                                            |
| Structural Frame:                                                                                       | 0 hour rating                                        | 1103.2.9 - Equipment spaces frequented only by personnel for mainte<br>of equipment are not required to be accessible.                         | nance, repair or monitoring                   |          |                                                                                       |               |                                |                   |               |             |                           | +                                                                                                                                            |
| Floor and Roof Construction:<br>Exterior Bearing Walls:                                                 | 0 hour rating<br>0 hour rating                       | 1104.1- Accessible routes within the site shall be provided from public                                                                        |                                               | A8       | ROOM FINISH & DOOR SCHEDULES                                                          | 03/26/20      | 2 06/30/20                     | -/-/-             | 03/26/20      | -/-/-       | -/-/-                     | ╉──┼                                                                                                                                         |
| ·                                                                                                       | Ğ                                                    | accessible parking, accessible passenger loading zones; and public si<br>accessible building entrance served.                                  | treets or sidewalks to the                    |          | ERRED SHOP DRAIWNG SUBMITTAL                                                          | \$            |                                |                   |               |             |                           | M1                                                                                                                                           |
| Table 602 -Type V-B - Exterior wall based on fire s                                                     | separation distance: All sides >10,- 0 hour rating   | 1104.3.1- Employee work areas. Common use Circulation paths withir                                                                             | n employee work areas                         |          | FOLLOWING SUBMITTALS ARE TO BE SUBMIT                                                 |               |                                |                   |               |             |                           | M2                                                                                                                                           |
| Chapter 7 - FIRE RATED CONSTRUCTION                                                                     |                                                      | shall be accessible.<br>1105.1- Public Entrances, At least 60 percent of all public entrances sl                                               | hall be accessible.                           |          | THE AUTHORITY HAVING JURISDICTION FOR AP                                              |               |                                |                   |               |             |                           | M3                                                                                                                                           |
| 705.2.2 Projections from walls of Type V Construc                                                       |                                                      | Table 1106.1 - Accessible parking - 1 per 25 spaces.                                                                                           |                                               |          | NSTALLATION. SUBMITTALS ARE TO BE SIGNED<br>INSED IN THE STATE OF MISSOURI OR AS REQU |               |                                |                   |               |             |                           |                                                                                                                                              |
| 720.2 Concealed insulation materials shall have a<br>smoke-developed index of not more than 450.        | a flame spread index of not more than 25 and a       | Chapter 12 - INTERIOR ENVIRONMENT                                                                                                              |                                               |          | CIFICATIONS.                                                                          |               | ANJ. KEFEK                     |                   |               |             |                           |                                                                                                                                              |
| shoke-developed index of not more than 450.                                                             |                                                      | Ventilation and Temperature control shall conform to the IM0<br>1209.2.1 Toilet room floors shall have smooth, hard, nonabsorbent su           |                                               | COPI     | ES SUBMITTALS                                                                         |               |                                |                   |               |             |                           | P1                                                                                                                                           |
|                                                                                                         |                                                      | upward onto the walls at least 4".                                                                                                             |                                               |          |                                                                                       |               |                                |                   |               |             |                           | P2                                                                                                                                           |
|                                                                                                         |                                                      | 1209.2.2 Walls within 2 feet of urinals and water closets shall have a s<br>nonabsorbent surface to 4 feet above the floor, and except fo      |                                               | 3        | FIRE ALARM                                                                            |               |                                |                   |               |             |                           | P3 /                                                                                                                                         |
|                                                                                                         |                                                      | materials used in such walls shall be of a type that is not adv                                                                                |                                               | 3        | FIRE PROTECTION                                                                       |               |                                |                   |               |             |                           |                                                                                                                                              |
|                                                                                                         |                                                      | moisture.<br>Accessories such as grab bars, towel dispensers, T.P. dispe                                                                       | ensers, etc. provided on or                   |          |                                                                                       |               |                                |                   |               |             |                           | P4                                                                                                                                           |
|                                                                                                         |                                                      | in walls, shall be installed and sealed to protect structural ele                                                                              |                                               |          |                                                                                       |               |                                |                   |               |             |                           | P5 I                                                                                                                                         |
|                                                                                                         | CEN                                                  | ERAL NOTES                                                                                                                                     |                                               | 4 /01    |                                                                                       |               |                                |                   |               |             |                           | P6                                                                                                                                           |
|                                                                                                         | GEIN                                                 | ERAL NOTES                                                                                                                                     |                                               |          | DENSGLASS GOLD IS AN ACCEPTED<br>1/2" EXTERIOR GRADE PLYWOOD.                         | APPROVEL      | ) ALTERNATE                    |                   |               |             |                           |                                                                                                                                              |
| 1. ALL ITEMS SHALL FULLY COMPLY WITH IBC                                                                | 6. THE OWNER WILL EMPLOY TI                          |                                                                                                                                                | -                                             |          | IZ EXTENSION GRADE FETWOOD.                                                           |               |                                |                   |               |             |                           |                                                                                                                                              |
| ACCESSIBILITY GUIDELINES SECTION 1101.2<br>ACCESSIBLE BUILDINGS: NEW CONSTRUCTION                       | MORE SPECIAL INSPECTORS<br>N INSPECTIONS DURING CONS |                                                                                                                                                |                                               |          |                                                                                       |               |                                |                   |               |             |                           | E1                                                                                                                                           |
|                                                                                                         | REQUIRED SPECIAL INSPECT                             | TON ITEMS. WEEKS BEFORE TURNOVER FOR GC                                                                                                        |                                               |          |                                                                                       |               |                                |                   |               |             |                           | E2                                                                                                                                           |
| 2. THE CONTRACTOR SHALL BE RESPONSIBLE F<br>FIELD VERIFICATION OF THE CONTRACT DOCU                     |                                                      | FIELD CHANGE ORDER.<br>ED ON THIS PROJECT                                                                                                      |                                               |          |                                                                                       |               |                                |                   |               |             |                           | E3                                                                                                                                           |
| THE OWNER SHALL BE NOTIFIED OF ANY                                                                      | BASED ON EXCEPTION 4 OF 1                            | THE 2018 INTERNATIONAL                                                                                                                         |                                               |          |                                                                                       |               |                                |                   |               |             |                           | E4                                                                                                                                           |
| UNFORESEEN CONDITIONS WHICH MAY AFFEC<br>PROGRESS OR COST OF WORK PERFORMED.                            | CT ENERGY CONSERVATION CO<br>DOORS THAT OPEN DIRECTL |                                                                                                                                                |                                               |          |                                                                                       |               |                                |                   |               |             |                           | E5                                                                                                                                           |
|                                                                                                         | THAN 3,000 SQUARE FEET IN                            |                                                                                                                                                |                                               |          |                                                                                       |               |                                |                   |               |             |                           | [ <sup>_0</sup>                                                                                                                              |
| <ol> <li>FIRE EXTINGUISHERS SHALL BE LOCATED PER<br/>DIRECTION OF FIRE DEPARTMENT. REFER GET</li> </ol> |                                                      |                                                                                                                                                |                                               |          |                                                                                       |               |                                |                   |               |             |                           | <b> </b> +                                                                                                                                   |
| NOTE #4 AND SHEET LS1 FOR REQUIRED F.E.                                                                 | a. APPROVAL OF SPRINKLER                             |                                                                                                                                                |                                               |          |                                                                                       |               |                                |                   |               |             |                           | ESL1                                                                                                                                         |
| LOCATIONS.                                                                                              | BY BRIDGESTONE CONSTRUC                              | CHON MANAGER.                                                                                                                                  |                                               |          |                                                                                       |               |                                |                   |               |             |                           |                                                                                                                                              |
| 4. G.C. SHALL PROVIDE, INSTALL AND CERTIFY (4                                                           |                                                      |                                                                                                                                                |                                               |          |                                                                                       |               |                                |                   |               |             |                           |                                                                                                                                              |
| CHEMICAL (A, B, C) @ 10 lbs. FIRE EXTINGUISH<br>LOCATE 1 SALES, 1 BREAK AREA, 1 INVENTOR                |                                                      | HE OVERHEAD DOOR.                                                                                                                              |                                               |          |                                                                                       |               |                                |                   |               |             |                           |                                                                                                                                              |
| DOOR TO SERVICE (INVENTORY SIDE), AND 1 S                                                               | SERVICE c. FIRE SPRINKLER TEST PIPE                  |                                                                                                                                                |                                               |          |                                                                                       |               |                                |                   |               |             |                           | SUBO                                                                                                                                         |
| AT DOOR TO INVENTORY (SERVICE SIDE). MIN<br>AMOUNT OF FIRE EXTINGUISHERS WILL BE RE                     |                                                      | I OUT OF OTHER TYPE                                                                                                                            |                                               |          |                                                                                       |               |                                |                   |               |             |                           | • T<br>• T                                                                                                                                   |
| WHETHER OR NOT CODE REQUIRES. IF CODE                                                                   |                                                      |                                                                                                                                                |                                               |          |                                                                                       |               |                                |                   |               |             |                           |                                                                                                                                              |
| REQUIRES MORE THAN STATED HEREIN, G.C.<br>FURNISH AND INSTALL THE ADDITIONAL REQU                       |                                                      |                                                                                                                                                |                                               |          |                                                                                       |               |                                |                   |               |             |                           | ALL F                                                                                                                                        |
|                                                                                                         | SPRINKLER MONITORING.                                |                                                                                                                                                |                                               |          |                                                                                       |               |                                |                   |               |             |                           |                                                                                                                                              |
| 5. ALL SIGNAGE, SHELVING, AND ALARMS SHALL<br>DEFERRED SUBMITTALS UNDER SEPARATE PE                     |                                                      | D PIPING ARE TO BE                                                                                                                             |                                               |          |                                                                                       |               |                                |                   |               |             | <u>^</u>                  | $+ \cdots$                                                                                                                                   |
| SUBMISSION.                                                                                             | ROUTED OUT THRU SERVICE                              |                                                                                                                                                |                                               |          |                                                                                       |               |                                |                   |               |             | }                         | <u>.</u>                                                                                                                                     |
|                                                                                                         |                                                      |                                                                                                                                                |                                               |          |                                                                                       |               |                                |                   |               |             | {                         |                                                                                                                                              |
|                                                                                                         |                                                      |                                                                                                                                                |                                               |          |                                                                                       |               |                                |                   |               |             | {                         |                                                                                                                                              |
|                                                                                                         |                                                      |                                                                                                                                                |                                               |          |                                                                                       |               |                                |                   |               |             | Í                         |                                                                                                                                              |
|                                                                                                         | RCHITECTURAL CONTACT:                                | STRUCTURAL:                                                                                                                                    | FIRE PROTECTION                               |          | FIRE ALARM/BURGLAR ALARM:                                                             |               | MECHANICAL/F                   |                   |               |             | TENANT CO                 |                                                                                                                                              |
|                                                                                                         | GA DESIGN GROUP, P.C.                                | WALLACE ENGINEERING - STRUCTURAL CONSULTANTS, INC.                                                                                             | CODE CONSULTANTS, INC.                        |          | CODE CONSULTANTS, INC.                                                                |               | ACERTUS CON                    |                   | OUP, LLC      |             | BRIDGESTO                 |                                                                                                                                              |
|                                                                                                         | ULIVIA GOOD<br>437 SOUTH BOULDER AVE, SUITE 550      | CARRIE JOHNSON<br>MO STATE CERTIFICATE OF AUTHORITY #001268                                                                                    | WILLIAM B. SMITH<br>MO ST. CERTIFICATE OF AUT | [HORITY· | JACOB P. HEMKE<br>: #000419 MO ST. CERTIFICATE OF AUTHOR                              | RITY: #000419 | RANDALL A. NE<br>14817 WEST 95 |                   |               |             | BRANT HEFI<br>200 4TH AVE |                                                                                                                                              |
|                                                                                                         | ULSA, TULSA COUNTY, OK 74119                         | 123 N. MARTIN LUTHER KING JR. BLVD.                                                                                                            | 2043 WOODLAND PARKWAY.                        |          |                                                                                       |               | LENEXA, JOHN                   |                   | Y, KS 66215   | ;           | NASHVILLE,                |                                                                                                                                              |
|                                                                                                         | PHONE: 918.587.8600                                  | TULSA, TULSA COUNTY, OK 74103                                                                                                                  | ST. LOUIS, ST. LOUIS COUNTY                   |          | 143 ST. LOUIS, ST. LOUIS COUNTY, M                                                    |               | PHONE: 913.322                 |                   | -             |             | PHONE: 615                |                                                                                                                                              |
|                                                                                                         |                                                      | PHONE: 918.584.5858<br>FAX: 918.584.8689                                                                                                       | PHONE: 314.991.2633                           |          | PHONE: 314.991.2633                                                                   |               | FAX: 913.322.51                | 55                |               |             |                           |                                                                                                                                              |
|                                                                                                         |                                                      | TAA. 310.304.0003                                                                                                                              | 1                                             |          |                                                                                       |               | 1                              |                   |               |             | 1                         |                                                                                                                                              |