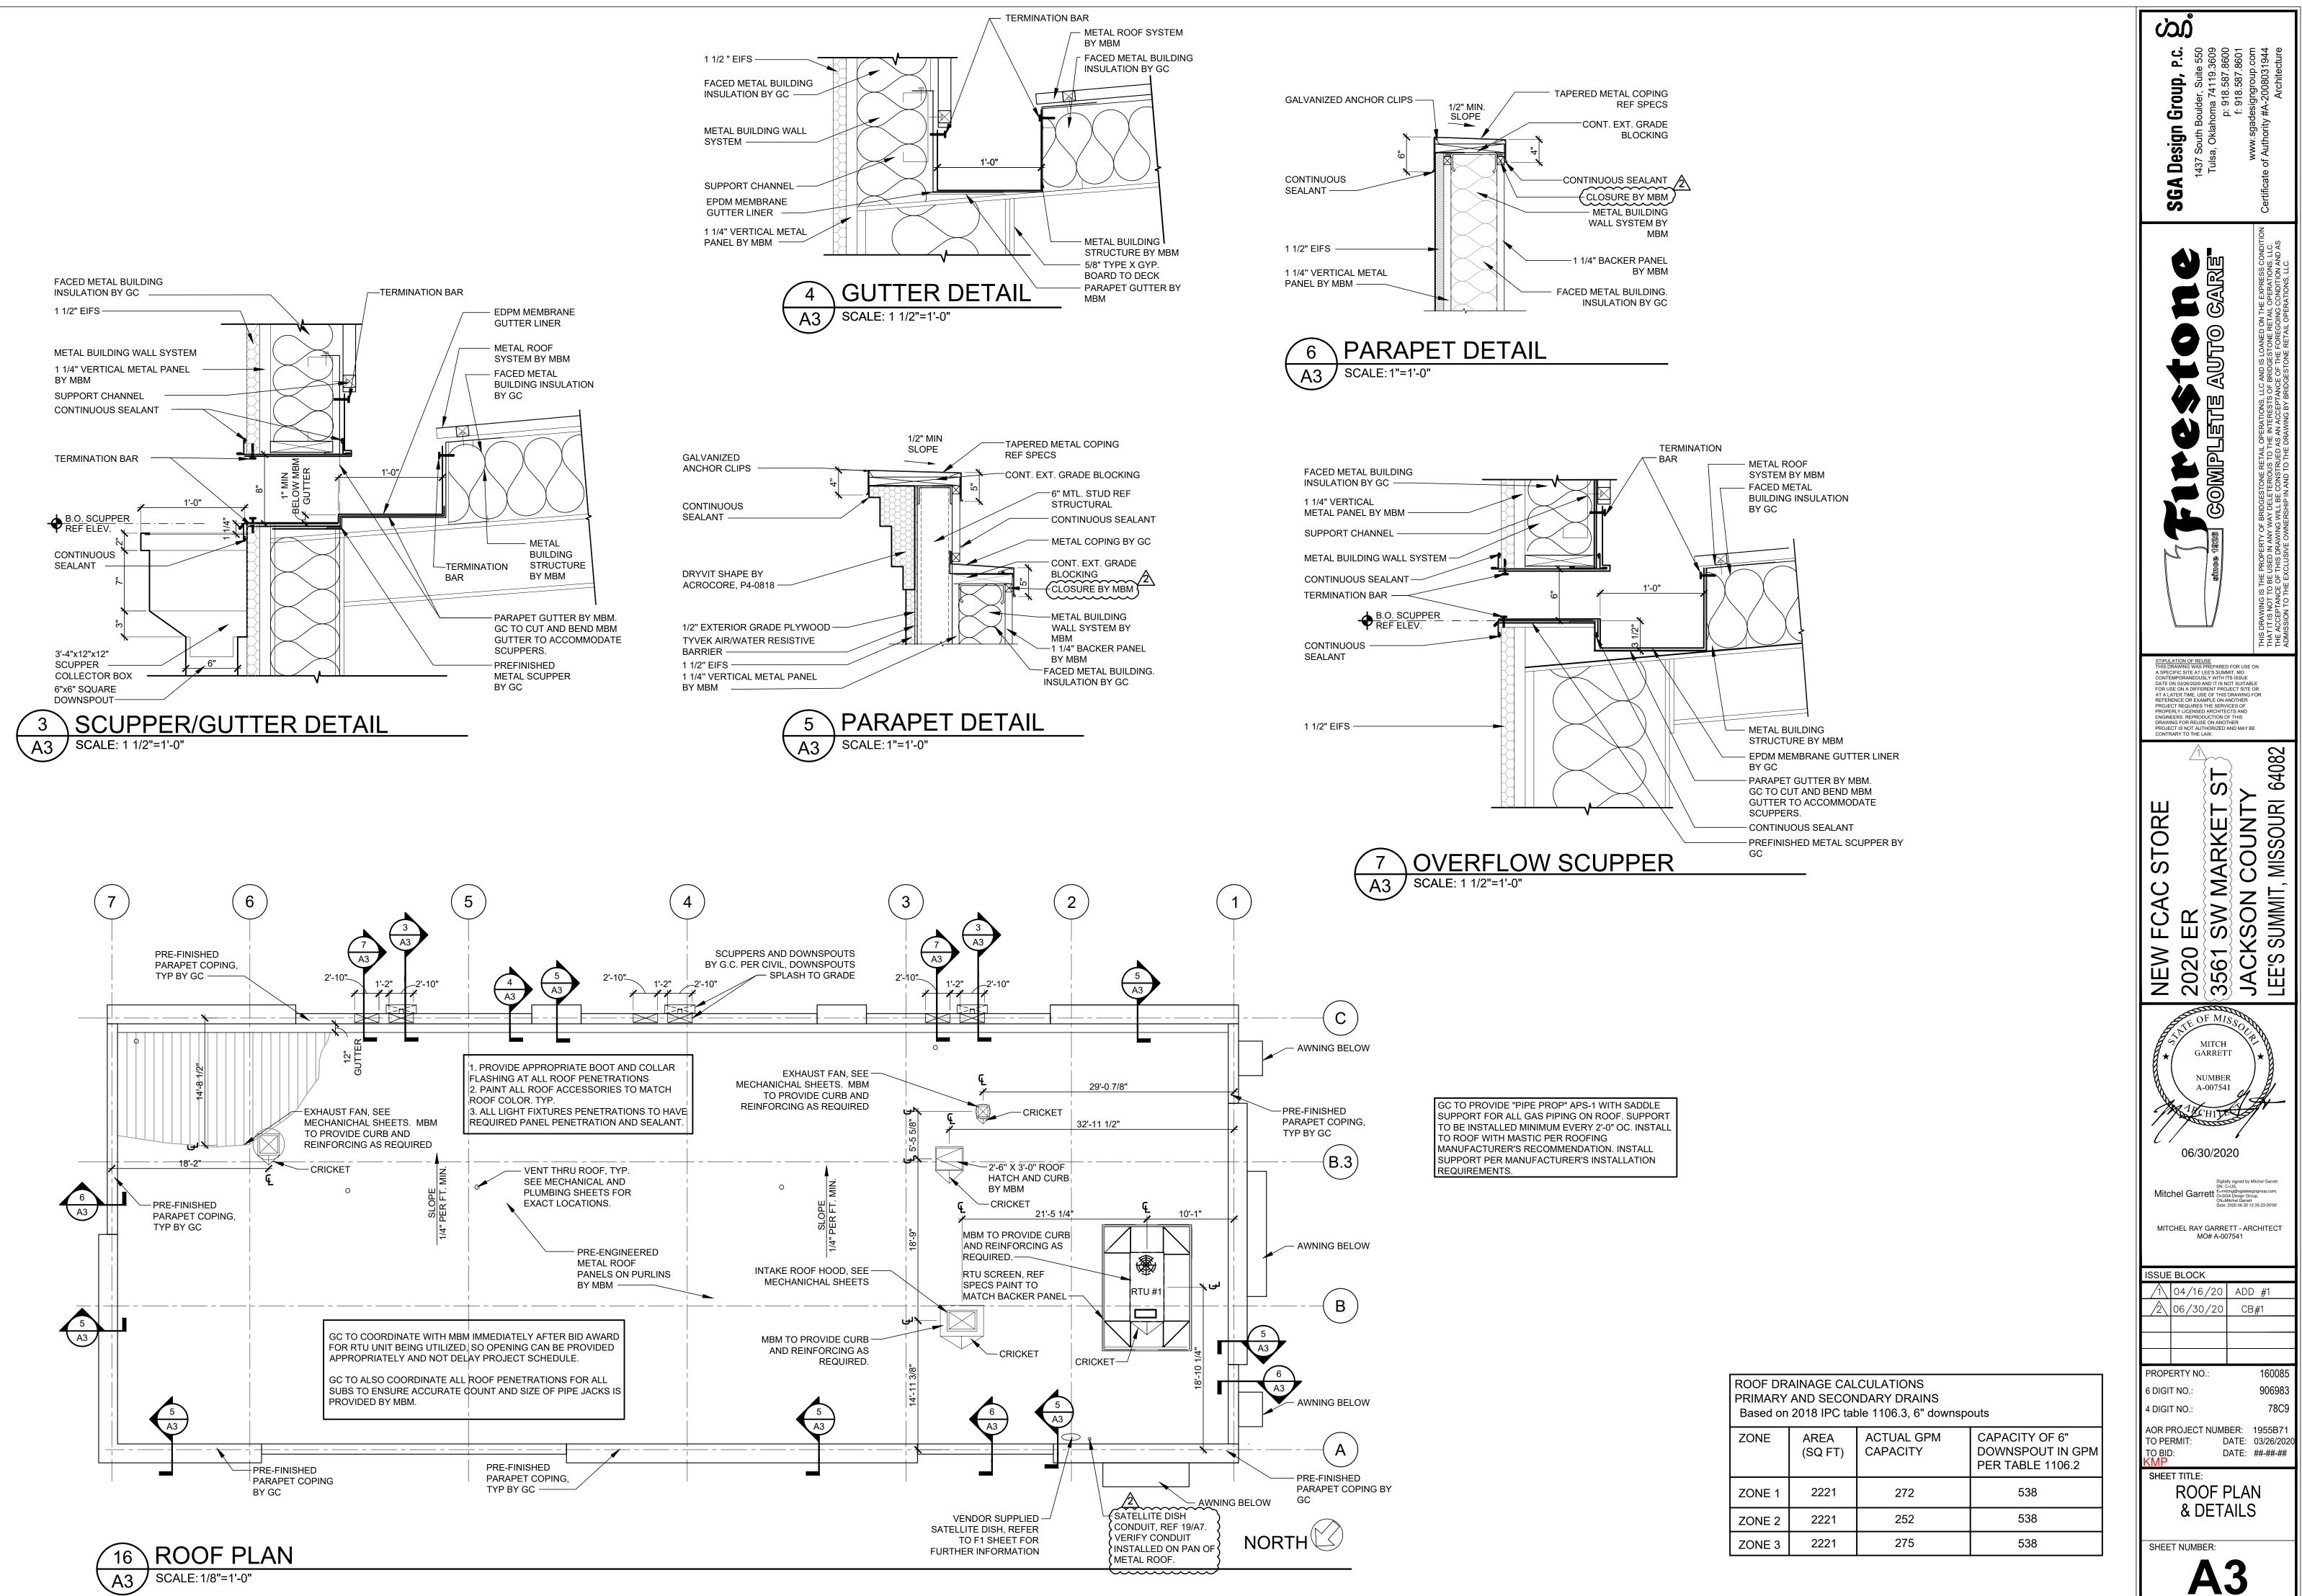

AN DETAILS<br>SHEET NUMBER:<br>A 1 2                                                                                                                                                                                                                                                                                                                                                                                                                                                     |



# AS OCCUR, BY MBM ——

PER MANUFACTURER FOR INSTALL: 1/2" BOLT OF APPROPRIATE LENGTH IN COMBINATION WITH A FLAT WASHER, A LOCK

# FLOOR FINISH KEY

NOTE: SUPPLIED AND INSTALLED BY GENERAL CONTRACTOR, UNLESS OTHERWISE NOTED.

SC: SEALED CONCRETE, REFER TO SPECIFICATION

RB: RESILIENT BASE: 6" WALL BASE (BLACK)













| ROOF DRAINAGE CALCULATIONS<br>PRIMARY AND SECONDARY DRAINS<br>Based on 2018 IPC table 1106.3, 6" downspouts |                      |                        |                                                        |  |  |  |  |  |  |  |  |  |
|-------------------------------------------------------------------------------------------------------------|----------------------|------------------------|--------------------------------------------------------|--|--|--|--|--|--|--|--|--|
| ZONE                                                                                                        | AREA<br>(SQ FT)      | ACTUAL GPM<br>CAPACITY | CAPACITY OF 6"<br>DOWNSPOUT IN GPM<br>PER TABLE 1106.2 |  |  |  |  |  |  |  |  |  |
| ZONE 1