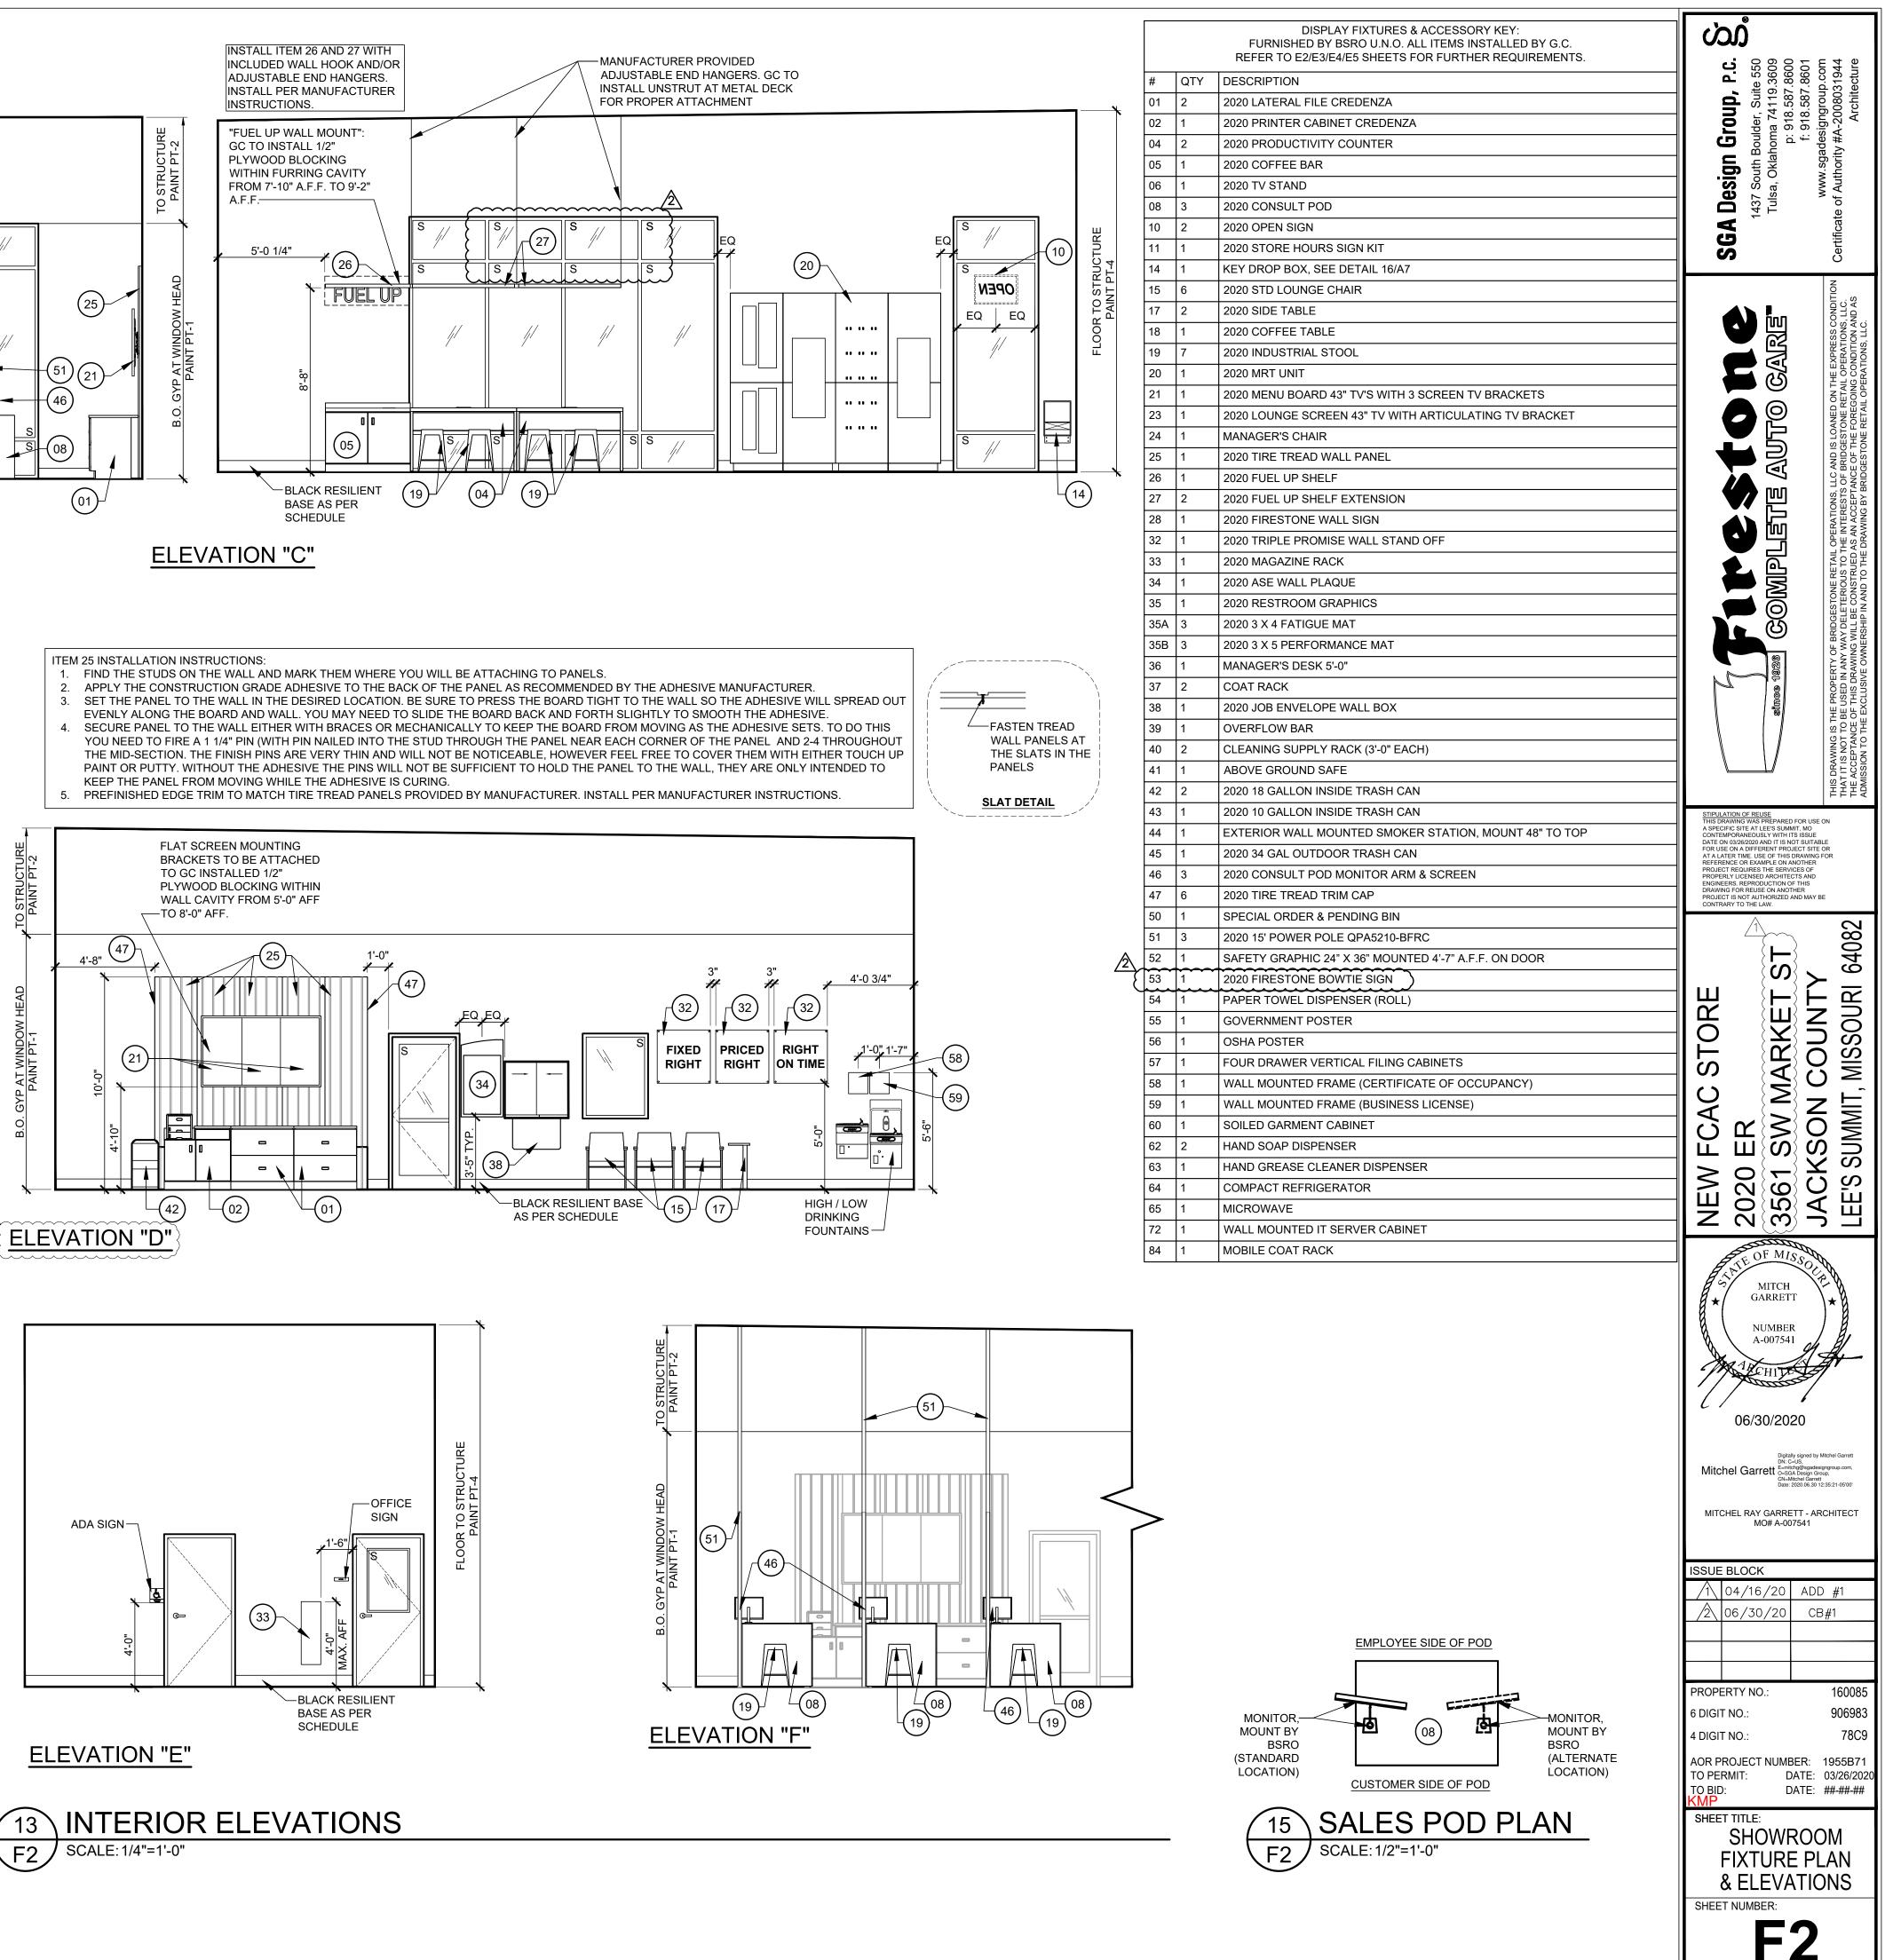

| CODE DATA SUMMAR                                                                                        | Y                                                    |                                                                                                                                                |                                               |          | BUILDING DRAWING IND                                                                  | )EX           |                                | PUBL              | LICATI        | ON II       | NDEX                      | E                                                                                                                                            |
|---------------------------------------------------------------------------------------------------------|------------------------------------------------------|------------------------------------------------------------------------------------------------------------------------------------------------|-----------------------------------------------|----------|---------------------------------------------------------------------------------------|---------------|--------------------------------|-------------------|---------------|-------------|---------------------------|----------------------------------------------------------------------------------------------------------------------------------------------|
|                                                                                                         |                                                      | Chapter 9 - FIRE PROTECTION SYSTEM                                                                                                             |                                               | SHT.     | TITLE                                                                                 | DWG.<br>DATE  | REV. REV.<br>NO. DATE          | FOR LEASE<br>DOC. | FOR<br>PERMIT | FOR<br>BIDS | FOR<br>CONST.             | SHT.                                                                                                                                         |
| APPLICABLE CODES<br>2018 INTERNATIONAL BUILDING CODE (IBC                                               | $\sim$                                               | 903.2.9.1- Group S-1- Repair Garages- An automatic sprinkler system                                                                            |                                               |          | GENERAL INFORMATION (FOR REFERENCE)                                                   |               |                                |                   |               |             |                           |                                                                                                                                              |
| 2018 INTERNATIONAL BOILDING CODE (IBC<br>2018 INTERNATIONAL MECHANICAL CODE                             |                                                      | throughout all buildings used as repair garages in accordance with Se<br>1. Buildings having two or more stories above grade plan, includ      |                                               |          | TITLE SHEET                                                                           | 03/26/20      | 2 06/30/20                     | -/-/-             | 03/26/20      | -/-/-       | -/-/-                     | <u><u></u><u></u><u></u><u></u><u></u><u></u><u></u><u></u><u></u><u></u><u></u><u></u><u></u><u></u><u></u><u></u><u></u><u></u><u></u></u> |
| 2018 INTERNATIONAL PLUMBING CODE (IF<br>2017 NATIONAL ELECTRICAL CODE (NEC)                             | PC)                                                  | a fire area containing a repair garage exceeding 10,000 square                                                                                 | feet. N/A                                     |          | GENERAL INFORMATION                                                                   | 03/26/20      | 1 04/16/20                     | -/-/-             | 03/26/20      | -/-/-       | -/-/-                     |                                                                                                                                              |
| 2018 INTERNATIONAL ENERGY CONSERVA                                                                      |                                                      | 2. Buildings not more than one story above grade plane, with a a repair garage exceeding 12,000 square feet.                                   | fire area containing N/A                      | N1       |                                                                                       |               | 1 04/16/20                     | -/-/-             |               |             | -/-/-                     | S2 F                                                                                                                                         |
| 2018 INTERNATIONAL FIRE CODE (IFC) NF<br>ANSI A117.1 - 2017                                             | PA                                                   | 3. Buildings with repair garages servicing vehicles parked in bas                                                                              |                                               | LS1      |                                                                                       | 03/26/20      |                                |                   | 03/26/20      | -/-/-       |                           | S3 I                                                                                                                                         |
|                                                                                                         |                                                      | <ol> <li>A group S-1 fire area used for repair of commercial motor vel<br/>fire area exceeds 5,000 square feet.</li> </ol>                     | nicles where the N/A                          | PSL1     | PHOTOMETRIC SITE LIGHTING                                                             | 03/26/20      | 1 04/16/20                     | -/-/-             | 03/26/20      | -/-/-       | -/-/-                     |                                                                                                                                              |
| BUILDING INFORMATION (2020 ER-LAY)                                                                      |                                                      | 903.2.9.2 - Bulk storage of tires. Buildings and structures where the ar tires exceed 20,000 cubic feet shall be equipped throughout with an a |                                               |          |                                                                                       |               |                                |                   |               |             |                           |                                                                                                                                              |
| ONE STORY METAL BUILDING, MERCHANE                                                                      | /                                                    | system in accordance with Section 903.3.1.1.                                                                                                   |                                               |          | STORE PLANNING (FOR REFERENCE)                                                        |               |                                |                   | <u> </u>      |             |                           | FP1                                                                                                                                          |
| INCIDENTAL STORAGE AREA.                                                                                |                                                      | Proposed tire storage = < 20,000 CU. FT. OF TIRES.                                                                                             | N/A                                           | F1       | FIXTURE PLAN & NOTES                                                                  | 03/26/20      | 2 06/30/20                     | - / - / -         | 03/26/20      | -/-/-       | - / - / -                 | FP2                                                                                                                                          |
| SHOWROOM AREA<br>ACCESSORY AREA (OFFICE,RESTRO                                                          | 802 SF<br>DOMS) 531 SF                               | Tire Storage- On tread, in single and double row fixed stacks without tiers.                                                                   | solid shelves and 5                           | F2       | SHOWROOM FIXTURE PLAN & ELEVATIONS                                                    | 03/26/20      | 2 06/30/20                     | -/-/-             | 03/26/20      | -/-/-       | -/-/-                     |                                                                                                                                              |
| SERVICE AREA                                                                                            | 3,421 SF                                             | A FIRE PROTECTION SYSTEM AND FIRE ALARM SYSTEM WILL                                                                                            | BE PROVIDED.                                  |          |                                                                                       |               |                                |                   |               |             |                           |                                                                                                                                              |
| INVENTORY AREA<br>GROSS TOTAL                                                                           | <u>1,508 SF</u><br>6,262 SF                          |                                                                                                                                                |                                               |          | ARCHITECTURAL DRAWINGS                                                                |               |                                |                   |               |             |                           | FA1 I                                                                                                                                        |
|                                                                                                         |                                                      |                                                                                                                                                |                                               | A1       | METAL BUILDING PLAN & NOTES                                                           | 03/26/20      | 2 06/30/20                     | -/-/-             | 03/26/20      | -/-/-       | -/-/-                     | FA2 F                                                                                                                                        |
| Chapter 3 - OCCUPANCY CLASSIFICATION (MIXED                                                             | 0)                                                   | Chapter 10 - MEANS OF EGRESS                                                                                                                   |                                               |          | FLOOR PLAN & NOTES                                                                    | 03/26/20      | 2 06/30/20                     | -/-/-             | 03/26/20      | -/-/-       | -/-/-                     |                                                                                                                                              |
| 309.1 Occupancy Group M (Mercantile) - Showroo                                                          |                                                      | Occupant load: Table 1004.1.2,<br>Gross Floor Areas: 6.262 SF                                                                                  |                                               |          |                                                                                       |               | 2 06/30/20                     |                   |               | -/-/-       | -/-/-                     |                                                                                                                                              |
| 311.2 Occupancy Group S-1 (Moderate Hazard) -<br>311.2 Occupancy Group S-1 (Moderate Hazard) -          |                                                      | Showroom (Mercantile 802 SF/60 gross) = 14 occupants                                                                                           |                                               |          | ENLARGED PLAN DETAILS                                                                 | 03/26/20      |                                | -/-/-             | 03/26/20      |             |                           | FA3                                                                                                                                          |
|                                                                                                         |                                                      | Accessory (Break area & office 531 SF/150 gross) = 4 occupants<br>Service Area (3,421 SF/300 gross) = 12 occupants                             |                                               |          | REFLECTED CEILING & FINISH PLAN                                                       | 03/26/20      | 2 06/30/20                     | -/-/-             | 03/26/20      | -/-/-       | -/-/-                     | FA4                                                                                                                                          |
| Chapter 5- GENERAL BUILDING HEIGHTS AND BU                                                              | ILDING AREAS                                         | Inventory (Storage 1,508 SF/300 gross) = 12 occupants                                                                                          |                                               | A3       | ROOF PLAN & DETAILS                                                                   | 03/26/20      | 2 06/30/20                     | -/-/-             | 03/26/20      | -/-/-       | -/-/-                     | _                                                                                                                                            |
| Table 504.3: Construction Type V-B                                                                      | b = c + b = c + c + c + c + c + c + c + c + c + c    | TOTAL OCCUPANTS for means of egress = 35 occupants                                                                                             |                                               | A4       | EXTERIOR ELEVATIONS & DETAILS                                                         | 03/26/20      | 2 06/30/20                     | -/-/-             | 03/26/20      | -/-/-       | -/-/-                     |                                                                                                                                              |
| Group M - Allowable area = 36,000 SF, Allowable<br>Group S-1 - Allowable area = 36,000 SF, Allowable    |                                                      |                                                                                                                                                |                                               | A5       | BUILDING SECTIONS & DETAILS                                                           | 03/26/20      | 2 06/30/20                     | -/-/-             | 03/26/20      | -/-/-       | -/-/-                     | BA1                                                                                                                                          |
| Provided: , 1 story height                                                                              | -                                                    | Egress width: 1005.3.2,<br>Egress width @ grade level doors = 0.20" per occupant, 35 occupants                                                 | s X 0.20 = 7" of                              | A5.1     | WALL SECTIONS                                                                         | 03/26/20      | 1 04/16/20                     | -/-/-             | 03/26/20      | -/-/-       | -/-/-                     | BA2                                                                                                                                          |
| 6,262 SF 23'-8"                                                                                         |                                                      | egress width required                                                                                                                          |                                               | A6       | WALL SECTIONS & DETAILS                                                               | 03/26/20      | 2 06/30/20                     | -/-/-             | 03/26/20      | -/-/-       | -/-/-                     | BA3 I                                                                                                                                        |
| Chapter 6 - TYPES OF CONSTRUCTION                                                                       |                                                      | Provided exit width - (3) doors = 111" (#01, #07, #16)                                                                                         |                                               |          | TRASH/TIRE ENCLOSURE DETAILS                                                          | 03/26/20      | 2 06/30/20                     | -/-/-             | 03/26/20      | -/-/-       | -/-/-                     |                                                                                                                                              |
| 602.5 Type V-B<br>Table 601 - Type V-B- Groups M & S-1                                                  |                                                      | Chapter 11- ACCESSIBILITY                                                                                                                      |                                               | A0.1     | INTERIOR ELEVS, SECTIONS & DETAILS                                                    | 03/26/20      | 2 06/30/20                     | -/-/-             | 03/26/20      | -/-/-       | -/-/-                     | +                                                                                                                                            |
| Structural Frame:                                                                                       | 0 hour rating                                        | 1103.2.9 - Equipment spaces frequented only by personnel for mainte<br>of equipment are not required to be accessible.                         | nance, repair or monitoring                   |          |                                                                                       |               |                                |                   |               |             |                           | +                                                                                                                                            |
| Floor and Roof Construction:<br>Exterior Bearing Walls:                                                 | 0 hour rating<br>0 hour rating                       | 1104.1- Accessible routes within the site shall be provided from public                                                                        |                                               | A8       | ROOM FINISH & DOOR SCHEDULES                                                          | 03/26/20      | 2 06/30/20                     | -/-/-             | 03/26/20      | -/-/-       | -/-/-                     | ╉──┼                                                                                                                                         |
| ·                                                                                                       | Ğ                                                    | accessible parking, accessible passenger loading zones; and public si<br>accessible building entrance served.                                  | treets or sidewalks to the                    |          | ERRED SHOP DRAIWNG SUBMITTAL                                                          | \$            |                                |                   |               |             |                           | M1                                                                                                                                           |
| Table 602 -Type V-B - Exterior wall based on fire s                                                     | separation distance: All sides >10,- 0 hour rating   | 1104.3.1- Employee work areas. Common use Circulation paths withir                                                                             | n employee work areas                         |          | FOLLOWING SUBMITTALS ARE TO BE SUBMIT                                                 |               |                                |                   |               |             |                           | M2                                                                                                                                           |
| Chapter 7 - FIRE RATED CONSTRUCTION                                                                     |                                                      | shall be accessible.<br>1105.1- Public Entrances, At least 60 percent of all public entrances sl                                               | hall be accessible.                           |          | THE AUTHORITY HAVING JURISDICTION FOR AP                                              |               |                                |                   |               |             |                           | M3                                                                                                                                           |
| 705.2.2 Projections from walls of Type V Construc                                                       |                                                      | Table 1106.1 - Accessible parking - 1 per 25 spaces.                                                                                           |                                               |          | NSTALLATION. SUBMITTALS ARE TO BE SIGNED<br>INSED IN THE STATE OF MISSOURI OR AS REQU |               |                                |                   |               |             |                           |                                                                                                                                              |
| 720.2 Concealed insulation materials shall have a<br>smoke-developed index of not more than 450.        | a flame spread index of not more than 25 and a       | Chapter 12 - INTERIOR ENVIRONMENT                                                                                                              |                                               |          | CIFICATIONS.                                                                          |               | ANJ. KEFEK                     |                   |               |             |                           |                                                                                                                                              |
| shoke-developed index of not more than 450.                                                             |                                                      | Ventilation and Temperature control shall conform to the IM0<br>1209.2.1 Toilet room floors shall have smooth, hard, nonabsorbent su           |                                               | COPI     | ES SUBMITTALS                                                                         |               |                                |                   |               |             |                           | P1                                                                                                                                           |
|                                                                                                         |                                                      | upward onto the walls at least 4".                                                                                                             |                                               |          |                                                                                       |               |                                |                   |               |             |                           | P2                                                                                                                                           |
|                                                                                                         |                                                      | 1209.2.2 Walls within 2 feet of urinals and water closets shall have a s<br>nonabsorbent surface to 4 feet above the floor, and except fo      |                                               | 3        | FIRE ALARM                                                                            |               |                                |                   |               |             |                           | P3 /                                                                                                                                         |
|                                                                                                         |                                                      | materials used in such walls shall be of a type that is not adv                                                                                |                                               | 3        | FIRE PROTECTION                                                                       |               |                                |                   |               |             |                           |                                                                                                                                              |
|                                                                                                         |                                                      | moisture.<br>Accessories such as grab bars, towel dispensers, T.P. dispe                                                                       | ensers, etc. provided on or                   |          |                                                                                       |               |                                |                   |               |             |                           | P4                                                                                                                                           |
|                                                                                                         |                                                      | in walls, shall be installed and sealed to protect structural ele                                                                              |                                               |          |                                                                                       |               |                                |                   |               |             |                           | P5 I                                                                                                                                         |
|                                                                                                         | CEN                                                  | ERAL NOTES                                                                                                                                     |                                               | 4 /01    |                                                                                       |               |                                |                   |               |             |                           | P6                                                                                                                                           |
|                                                                                                         | GEIN                                                 | ERAL NOTES                                                                                                                                     |                                               |          | DENSGLASS GOLD IS AN ACCEPTED<br>1/2" EXTERIOR GRADE PLYWOOD.                         | APPROVEL      | ) ALTERNATE                    |                   |               |             |                           |                                                                                                                                              |
| 1. ALL ITEMS SHALL FULLY COMPLY WITH IBC                                                                | 6. THE OWNER WILL EMPLOY TI                          |                                                                                                                                                | -                                             |          | IZ EXTENSION GRADE FETWOOD.                                                           |               |                                |                   |               |             |                           |                                                                                                                                              |
| ACCESSIBILITY GUIDELINES SECTION 1101.2<br>ACCESSIBLE BUILDINGS: NEW CONSTRUCTION                       | MORE SPECIAL INSPECTORS<br>N INSPECTIONS DURING CONS |                                                                                                                                                |                                               |          |                                                                                       |               |                                |                   |               |             |                           | E1                                                                                                                                           |
|                                                                                                         | REQUIRED SPECIAL INSPECT                             | TON ITEMS. WEEKS BEFORE TURNOVER FOR GC                                                                                                        |                                               |          |                                                                                       |               |                                |                   |               |             |                           | E2                                                                                                                                           |
| 2. THE CONTRACTOR SHALL BE RESPONSIBLE F<br>FIELD VERIFICATION OF THE CONTRACT DOCU                     |                                                      | FIELD CHANGE ORDER.<br>ED ON THIS PROJECT                                                                                                      |                                               |          |                                                                                       |               |                                |                   |               |             |                           | E3                                                                                                                                           |
| THE OWNER SHALL BE NOTIFIED OF ANY                                                                      | BASED ON EXCEPTION 4 OF 1                            | THE 2018 INTERNATIONAL                                                                                                                         |                                               |          |                                                                                       |               |                                |                   |               |             |                           | E4                                                                                                                                           |
| UNFORESEEN CONDITIONS WHICH MAY AFFEC<br>PROGRESS OR COST OF WORK PERFORMED.                            | CT ENERGY CONSERVATION CO<br>DOORS THAT OPEN DIRECTL |                                                                                                                                                |                                               |          |                                                                                       |               |                                |                   |               |             |                           | E5                                                                                                                                           |
|                                                                                                         | THAN 3,000 SQUARE FEET IN                            |                                                                                                                                                |                                               |          |                                                                                       |               |                                |                   |               |             |                           | [ <sup>_0</sup>                                                                                                                              |
| <ol> <li>FIRE EXTINGUISHERS SHALL BE LOCATED PER<br/>DIRECTION OF FIRE DEPARTMENT. REFER GET</li> </ol> |                                                      |                                                                                                                                                |                                               |          |                                                                                       |               |                                |                   |               |             |                           | <b> </b> +                                                                                                                                   |
| NOTE #4 AND SHEET LS1 FOR REQUIRED F.E.                                                                 | a. APPROVAL OF SPRINKLER                             |                                                                                                                                                |                                               |          |                                                                                       |               |                                |                   |               |             |                           | ESL1                                                                                                                                         |
| LOCATIONS.                                                                                              | BY BRIDGESTONE CONSTRUC                              | CHON MANAGER.                                                                                                                                  |                                               |          |                                                                                       |               |                                |                   |               |             |                           |                                                                                                                                              |
| 4. G.C. SHALL PROVIDE, INSTALL AND CERTIFY (4                                                           |                                                      |                                                                                                                                                |                                               |          |                                                                                       |               |                                |                   |               |             |                           |                                                                                                                                              |
| CHEMICAL (A, B, C) @ 10 lbs. FIRE EXTINGUISH<br>LOCATE 1 SALES, 1 BREAK AREA, 1 INVENTOR                |                                                      | HE OVERHEAD DOOR.                                                                                                                              |                                               |          |                                                                                       |               |                                |                   |               |             |                           |                                                                                                                                              |
| DOOR TO SERVICE (INVENTORY SIDE), AND 1 S                                                               | SERVICE c. FIRE SPRINKLER TEST PIPE                  |                                                                                                                                                |                                               |          |                                                                                       |               |                                |                   |               |             |                           | SUBO                                                                                                                                         |
| AT DOOR TO INVENTORY (SERVICE SIDE). MIN<br>AMOUNT OF FIRE EXTINGUISHERS WILL BE RE                     |                                                      | I OUT OF OTHER TYPE                                                                                                                            |                                               |          |                                                                                       |               |                                |                   |               |             |                           | • T<br>• T                                                                                                                                   |
| WHETHER OR NOT CODE REQUIRES. IF CODE                                                                   |                                                      |                                                                                                                                                |                                               |          |                                                                                       |               |                                |                   |               |             |                           |                                                                                                                                              |
| REQUIRES MORE THAN STATED HEREIN, G.C.<br>FURNISH AND INSTALL THE ADDITIONAL REQU                       |                                                      |                                                                                                                                                |                                               |          |                                                                                       |               |                                |                   |               |             |                           | ALL F                                                                                                                                        |
|                                                                                                         | SPRINKLER MONITORING.                                |                                                                                                                                                |                                               |          |                                                                                       |               |                                |                   |               |             |                           |                                                                                                                                              |
| 5. ALL SIGNAGE, SHELVING, AND ALARMS SHALL<br>DEFERRED SUBMITTALS UNDER SEPARATE PE                     |                                                      | D PIPING ARE TO BE                                                                                                                             |                                               |          |                                                                                       |               |                                |                   |               |             | <u>^</u>                  | $+ \cdots$                                                                                                                                   |
| SUBMISSION.                                                                                             | ROUTED OUT THRU SERVICE                              |                                                                                                                                                |                                               |          |                                                                                       |               |                                |                   |               |             | }                         | <u>.</u>                                                                                                                                     |
|                                                                                                         |                                                      |                                                                                                                                                |                                               |          |                                                                                       |               |                                |                   |               |             | {                         |                                                                                                                                              |
|                                                                                                         |                                                      |                                                                                                                                                |                                               |          |                                                                                       |               |                                |                   |               |             | {                         |                                                                                                                                              |
|                                                                                                         |                                                      |                                                                                                                                                |                                               |          |                                                                                       |               |                                |                   |               |             | Í                         |                                                                                                                                              |
|                                                                                                         | RCHITECTURAL CONTACT:                                | STRUCTURAL:                                                                                                                                    | FIRE PROTECTION                               |          | FIRE ALARM/BURGLAR ALARM:                                                             |               | MECHANICAL/F                   |                   |               |             | TENANT CO                 |                                                                                                                                              |
|                                                                                                         | GA DESIGN GROUP, P.C.                                | WALLACE ENGINEERING - STRUCTURAL CONSULTANTS, INC.                                                                                             | CODE CONSULTANTS, INC.                        |          | CODE CONSULTANTS, INC.                                                                |               | ACERTUS CON                    |                   | OUP, LLC      |             | BRIDGESTO                 |                                                                                                                                              |
|                                                                                                         | ULIVIA GOOD<br>437 SOUTH BOULDER AVE, SUITE 550      | CARRIE JOHNSON<br>MO STATE CERTIFICATE OF AUTHORITY #001268                                                                                    | WILLIAM B. SMITH<br>MO ST. CERTIFICATE OF AUT | [HORITY· | JACOB P. HEMKE<br>: #000419 MO ST. CERTIFICATE OF AUTHOR                              | RITY: #000419 | RANDALL A. NE<br>14817 WEST 95 |                   |               |             | BRANT HEFI<br>200 4TH AVE |                                                                                                                                              |
|                                                                                                         | ULSA, TULSA COUNTY, OK 74119                         | 123 N. MARTIN LUTHER KING JR. BLVD.                                                                                                            | 2043 WOODLAND PARKWAY.                        |          |                                                                                       |               | LENEXA, JOHN                   |                   | Y, KS 66215   | ;           | NASHVILLE,                |                                                                                                                                              |
|                                                                                                         | PHONE: 918.587.8600                                  | TULSA, TULSA COUNTY, OK 74103                                                                                                                  | ST. LOUIS, ST. LOUIS COUNTY                   |          | 143 ST. LOUIS, ST. LOUIS COUNTY, M                                                    |               | PHONE: 913.322                 |                   | -             |             | PHONE: 615                |                                                                                                                                              |
|                                                                                                         |                                                      | PHONE: 918.584.5858<br>FAX: 918.584.8689                                                                                                       | PHONE: 314.991.2633                           |          | PHONE: 314.991.2633                                                                   |               | FAX: 913.322.51                | 55                |               |             |                           |                                                                                                                                              |
|                                                                                                         |                                                      | TAA. 310.304.0003                                                                                                                              | 1                                             |          |                                                                                       |               | 1                              |                   |               |             | 1                         |                                                                                                                                              |