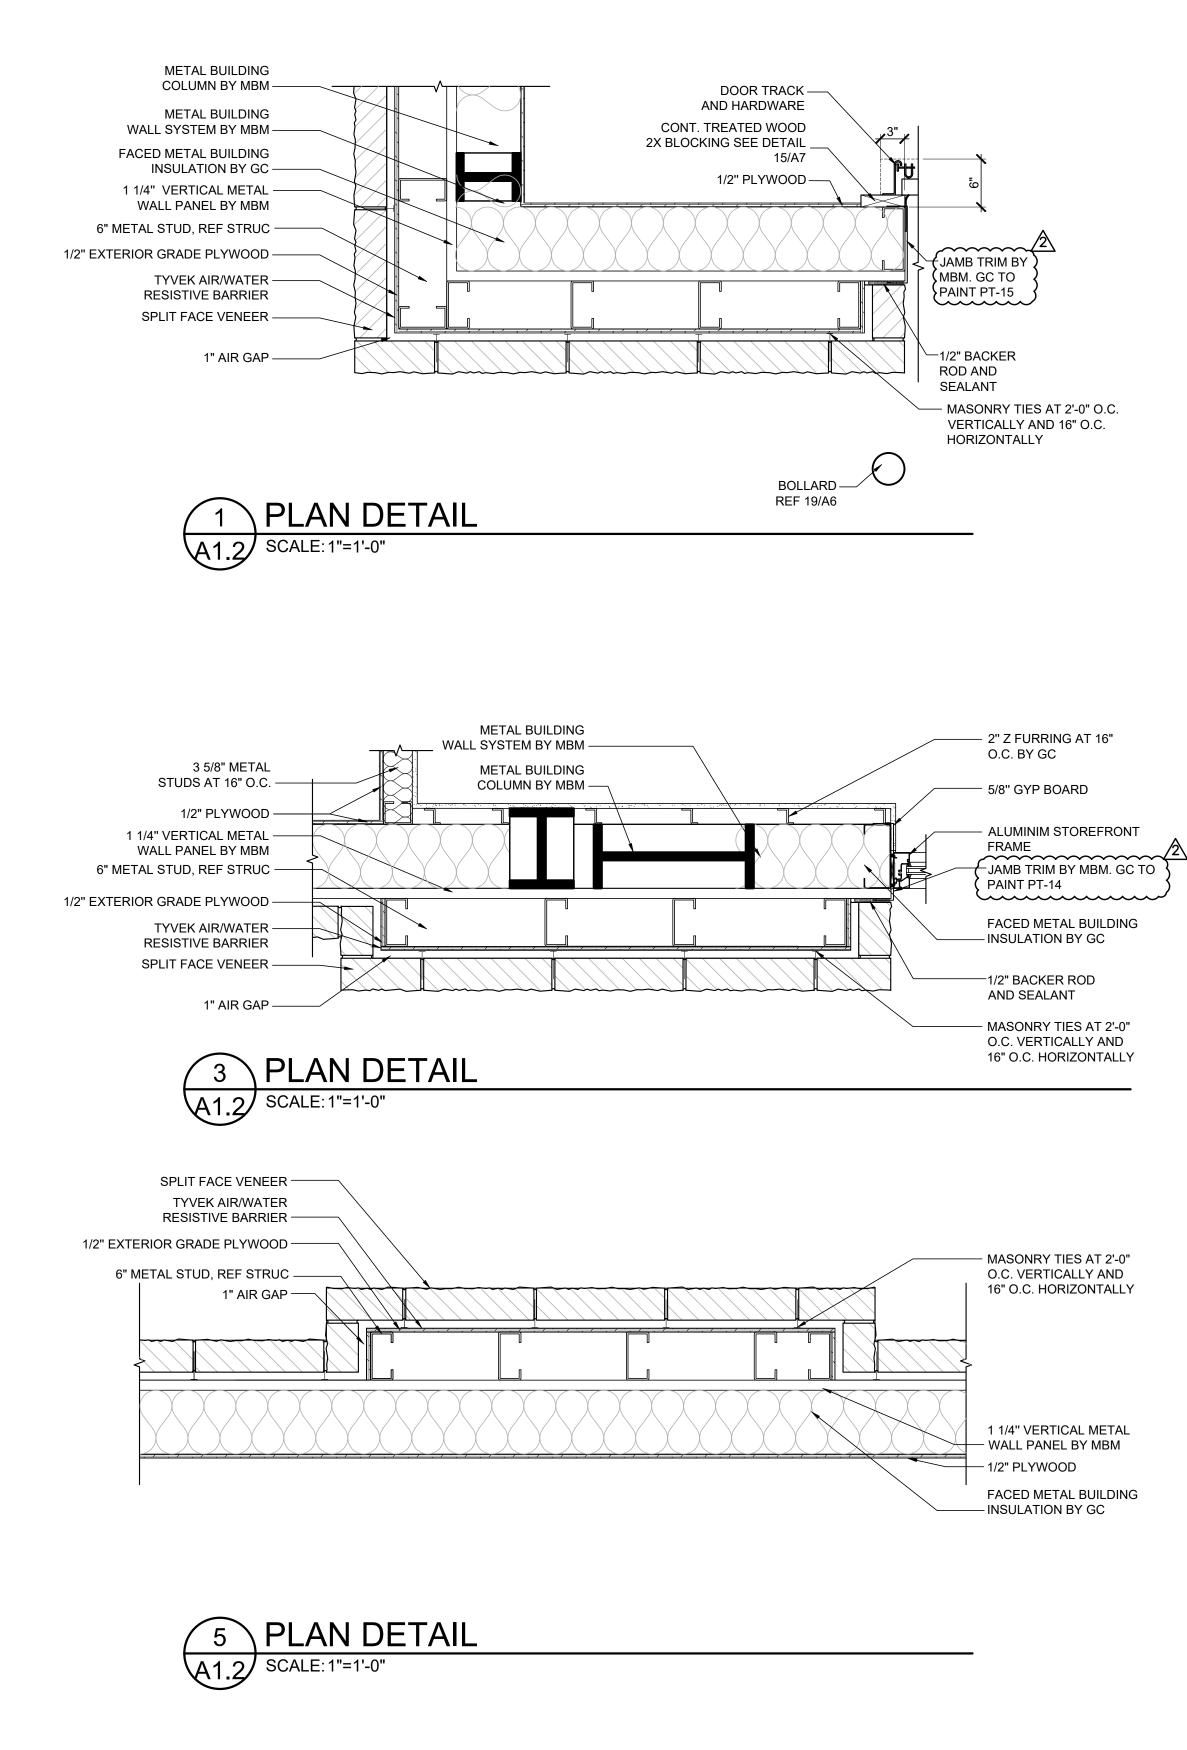

|
|                                                                                                               |                                                                                                                                                                                                                                                                                                                                                            | SHEET NUMBER:                                                                                                                                                                                                                                                                                                                   |

ᢣ᠂ᢣ







 $1^{3^{-}}$  DOOR TRACK AND

-METAL BUILDING WALL

CONT. TREATED WOOD

2X BLOCKING SEE DETAIL 15/A7





MASONRY TIES AT 2'-0" O.C. VERTICALLY AND 16" O.C. HORIZONTALLY

1 1/4" VERTICAL METAL WALL PANEL BY MBM 1/2" PLYWOOD

FACED METAL BUILDING - INSULATION BY GC

ALUMINIM STOREFRONT

-1/2" BACKER ROD

AND SEALANT

FRAME





- MASONRY TIES AT 2'-0" O.C. VERTICALLY AND 16" O.C. HORIZONTALLY

| SGA Design Group, P.C. S<br>1437 South Boulder, Suite 550<br>1437 South Boulder, Suite 550<br>Tulsa, Oklahoma 74119.3609<br>p: 918.587.8600<br>f: 918.587.8600<br>f: 918.587.8601<br>www.sgadesigngroup.com<br>Certificate of Authority #A-2008031944<br>Architecture