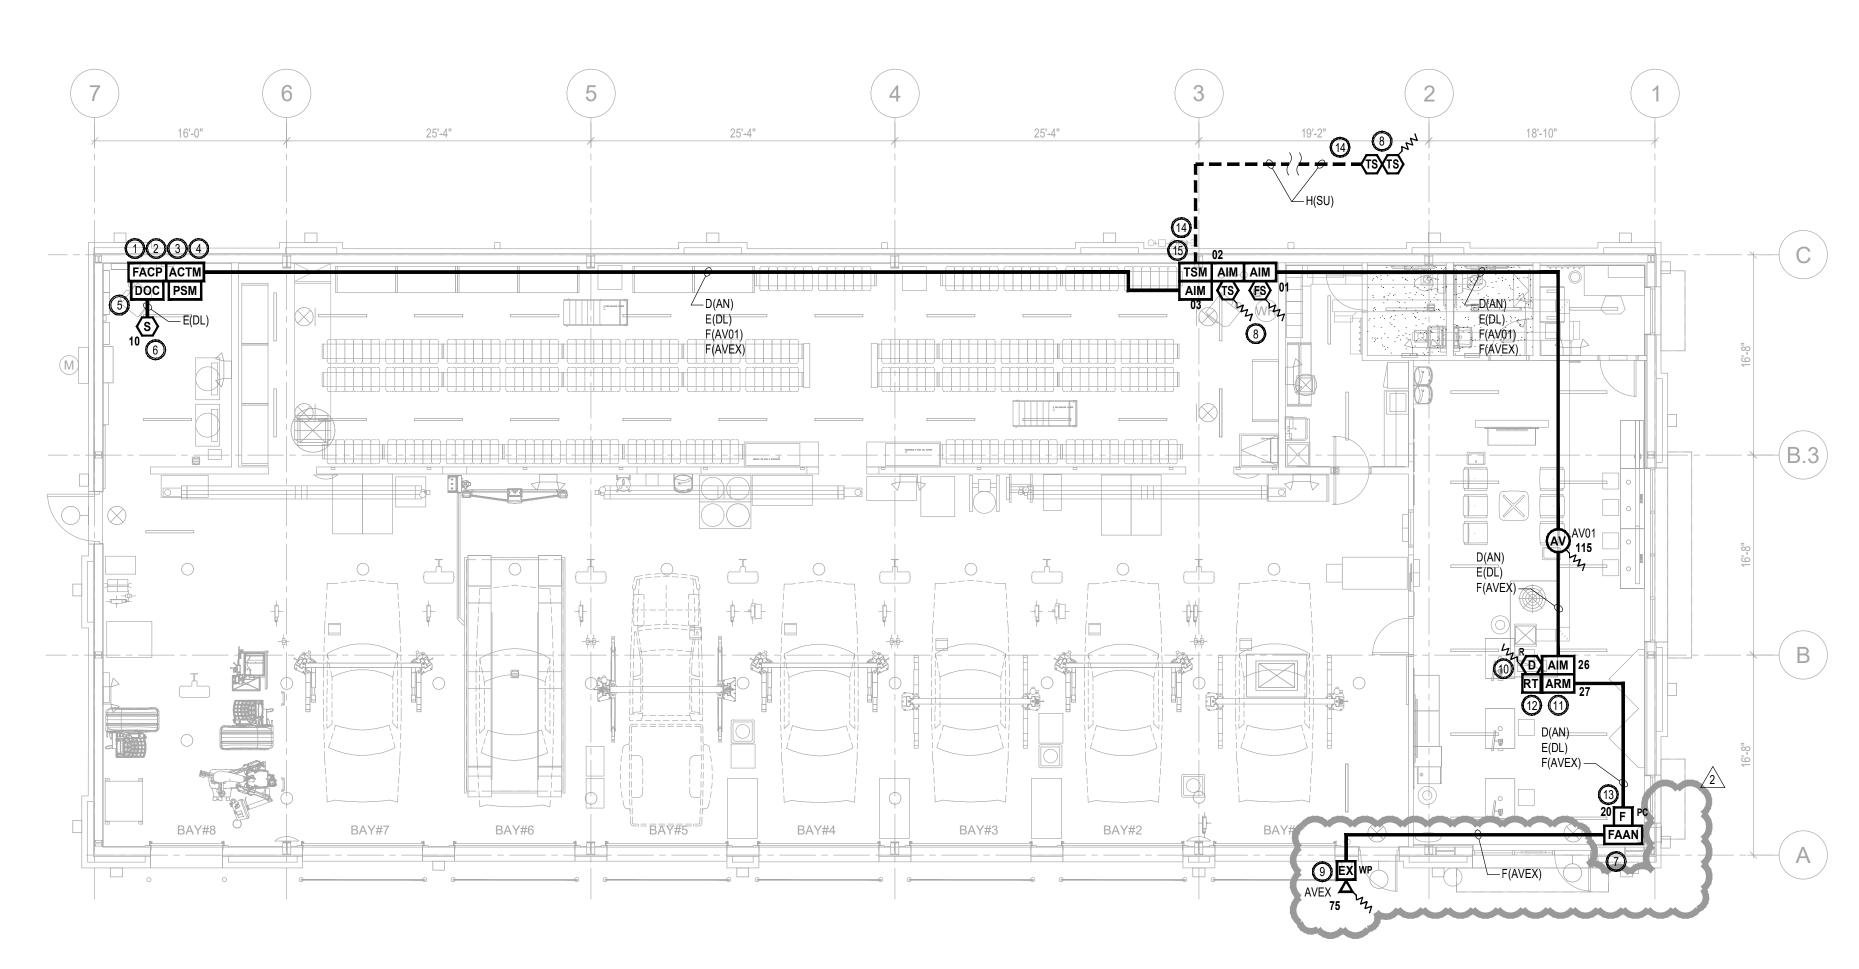

THE FSC SHALL COMPLETE ALL PRELIMINARY TESTING PROCEDURES PRIOR TO X ESFR K25.2 PENDENT INT 25.2 BRASS ESFR 65 FINAL TESTING. SEE SPECIFICATION FOR ADDITIONAL DETAILS ON PRELIMINARY BRASS HORIZONTAL SIDEWALL WITH INT 5.6 BRASS QR GUARD THE FSC SHALL COMPLETE AND SUBMIT ALL CONTRACTOR'S MATERIAL AND TEST CERTIFICATES (INCLUDE UNDERGROUND PIPING CERTIFICATE WHERE APPLICABLE) TO OWNER REPRESNTATIVE, PRIOR TO FINAL SYSTEM ESFR SPRINKLER SYSTEM SHALL COMPLY WITH ALL OBSTRUCTION REQUIREMENTS THE FSC SHALL SUBMIT ALL PROJECT CLOSE-OUT DOCUMENTS TO OWNER REPRESENTATIVE, PRIOR TO FINAL SYSTEM ACCEPTANCE, IN ACCORDANCE WITHIN NFPA 13. COORDINATION WITH ALL WITH PROJECT REQUIREMENTS IN HARD COPY AND ELECTRONIC FILE FORMAT TRADES WILL BE REQUIRED TO COMPLY OPERATING AND MAINTENANCE INSTRUCTIONS.











|