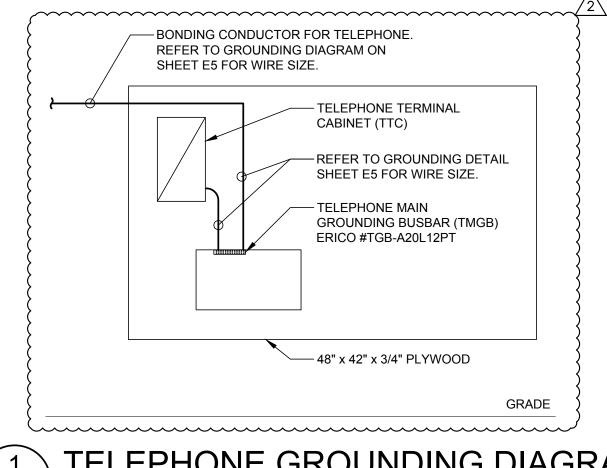

"FURNISH AND INSTALL".

PRIOR TO INSTALLATION.

- REFER TO ARCHITECTURAL PLANS AND SPECIFICATIONS FOR ADDITIONAL GENERAL NOTES WHICH WILL APPLY HERE.
- NOTES ON DRAWINGS MAY APPLY TO ALL SIMILAR CONDITIONS WHETHER THEY ARE REPEATED OR NOT.
- THE COMPLETE INSTALLATION SHALL BE IN ACCORDANCE WITH THE A.D.A.A.G. (AMERICANS WITH DISABILITIES ACT ACCESSIBILITY GUIDELINES).
- CONTRACTOR MUST VISIT THE SITE TO FAMILIARIZE THEMSELVES WITH THE EXISTING SITE CONDITIONS WHICH WILL BE AFFECTED DURING CONSTRUCTION PRIOR TO SUBMITTING HIS BID PROPOSAL.
- WHERE SEVERAL DEVICES ARE GANGED TOGETHER, THE COVER PLATE SHALL BE OF THE GANGED STYLE FOR THE NUMBER OF DEVICES USED.
- THE COLOR OF ALL ISOLATED GROUND RECEPTACLES AND COVER PLATES SHALL MATCH THOSE OF OTHER DEVICES ON THE JOB.

E1 / SCALE: N.T.S.



| EC | TRIC/ | AL S' | YMB | OLS |
|----|-------|-------|-----|-----|
|    |       |       |     |     |

NOT ALL SYMBOLS ARE NECESSARILY USED ON DRAWINGS. ALL MOUNTING HEIGHTS

IT EXIT SIGNS IN SHOWROOM AT 12'-0" AFF TO BOTTOM OF SIGN. IN ALL OTHER AREAS, MOUNT ON WALL 6" ABOVE DOOR OR MOUNT ON CEILING AS APPLICABLE (MAXIMUM 8'-0" AFF).

6.

XLL LIGHTS AT STRUCTURE LEVEL IN THE FOLLOWING AREAS: INVENTORY. INSTALL LIGHTS AT 10'-0" AFF IN THE FOLLOWING AREAS: CUSTOMER SHOW ROOM AND OFFICE.

IRES ARE TO BE SUSPENDED FROM STRUCTURE AT 80" AFF TO BOTTOM. PROVIDE 10'-6" LONG CORD. SPECIFY CORD LENGHTH TO MANUFACTURER. REFER TO SPECS SECTION

# LIGHTING GENERAL NOTES

3. ALL FIXTURES SHALL BE U.L. LABELED. ALL LIGHTING FIXTURES EXPOSED TO WEATHER OR MOISTURE SHALL BEAR U.L. "WET LOCATION" LABE