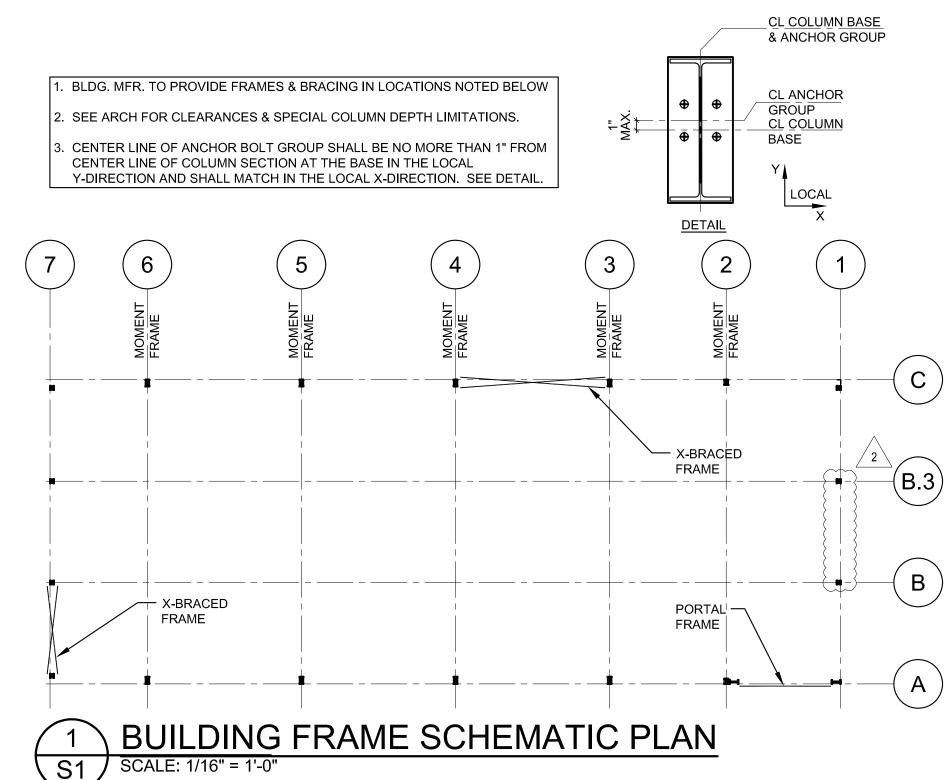

PER IBC SECTION 1704.5. AND IBC TABLE 1704.5.1.
- E. SOILS: PER IBC SECTION 1704.7 AND THE RECOMMENDATIONS IN THE GEOTECHNICAL REPORT. STRUCTURAL OBSERVATION (AS DEFINED IN CHAPTER 17 OF THE BUILDING CODE) IS NOT REQUIRED,
- UNLESS SPECIFICALLY REQUIRED BY THE BUILDING OFFICIAL.

50 KSI) DE B (Fy=46 KSI) DE B (Fy=42 KSI) E B (Fy=35 KSI) RADE 36)

## OW HYDROGEN ERECTED IN ACCORDANCE

MAXIMUM DEFLECTION AND DRIFT LIMITS MEMBER VERTICAL DEFLECTION HORIZONTAL DEFLECTION PURLINS L/240 ---RAFTERS L/240 ----METAL ROOF PANELS L/240 ---METAL WALL PANELS L/240 ---GIRTS L/240 ----1. DESIGN SECONDARY-FRAMING SYSTEM TO ACCOMMODATE DEFLECTION OF PRIMARY FRAMING AND CONSTRUCTION TOLERANCES AND TO MAINTAIN CLEARANCES AT OPENINGS. 2. LATERAL DRIFT: MAXIMUM OF L/200 OF BUILDING HEIGHT. 3. L = MEMBER SPAN







|                                                                                                                                                                                                                                                                                                                               | NS SCHEDUI   | E                                                                                                                                                      |  |
|------------------------------------------------------------------------------------------------------------------------------------------------------------------------------------------------------------------------------------------------------------------------------------------------------------