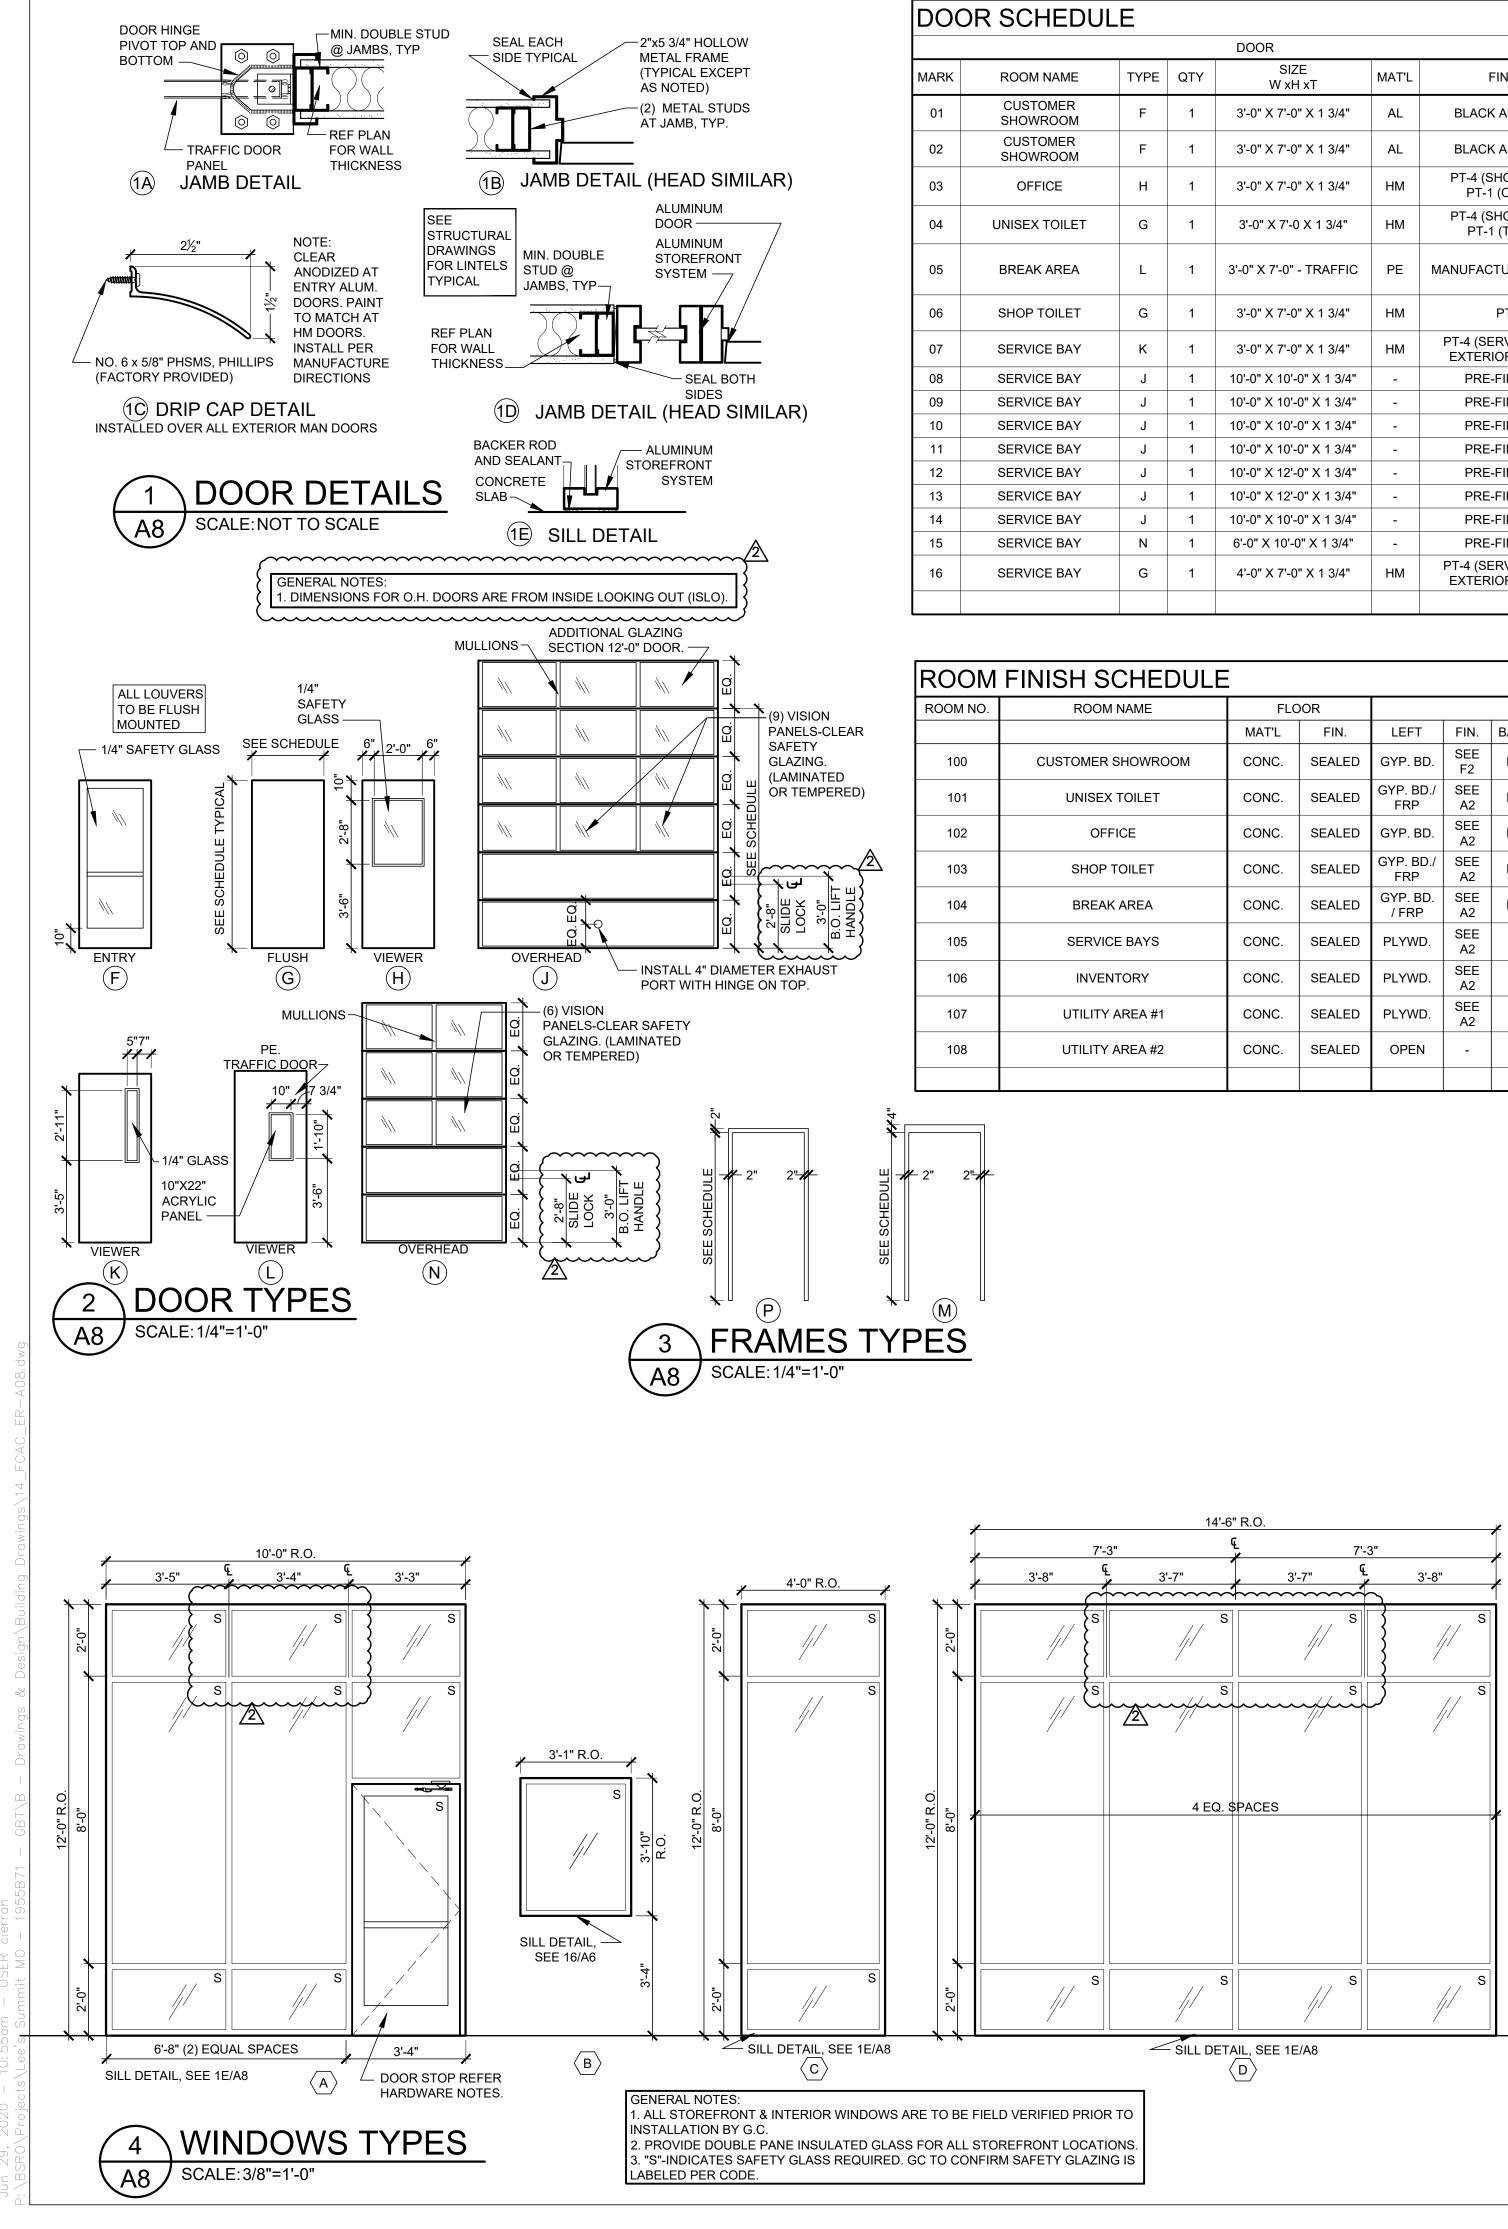

_ |          |     |   |  |
|  |          |  |            |             |             |                |       |          |     |   |  |
|  |          |  |            |             |             |                |       |          |     |   |  |
|  |          |  |            |             |             |                |       |          |     |   |  |
|  |          |  |            |             |             |                |       | -        | _   | _ |  |
|  |          |  |            | - T         |             |                |       |          |     |   |  |
|  | <br>_' _ |  |            | T '         |             | ·              | ·     | <u>'</u> | - I |   |  |
|  |          |  | <u> </u>   |             | - 1         |                |       |          |     |   |  |











| HEDULE                   |                                                      |          |                                          |                |                                                                                                                                                                                                                                                                                      |                                                                                                     |                                                                                       | CONTRACTOR T                                                                                 |