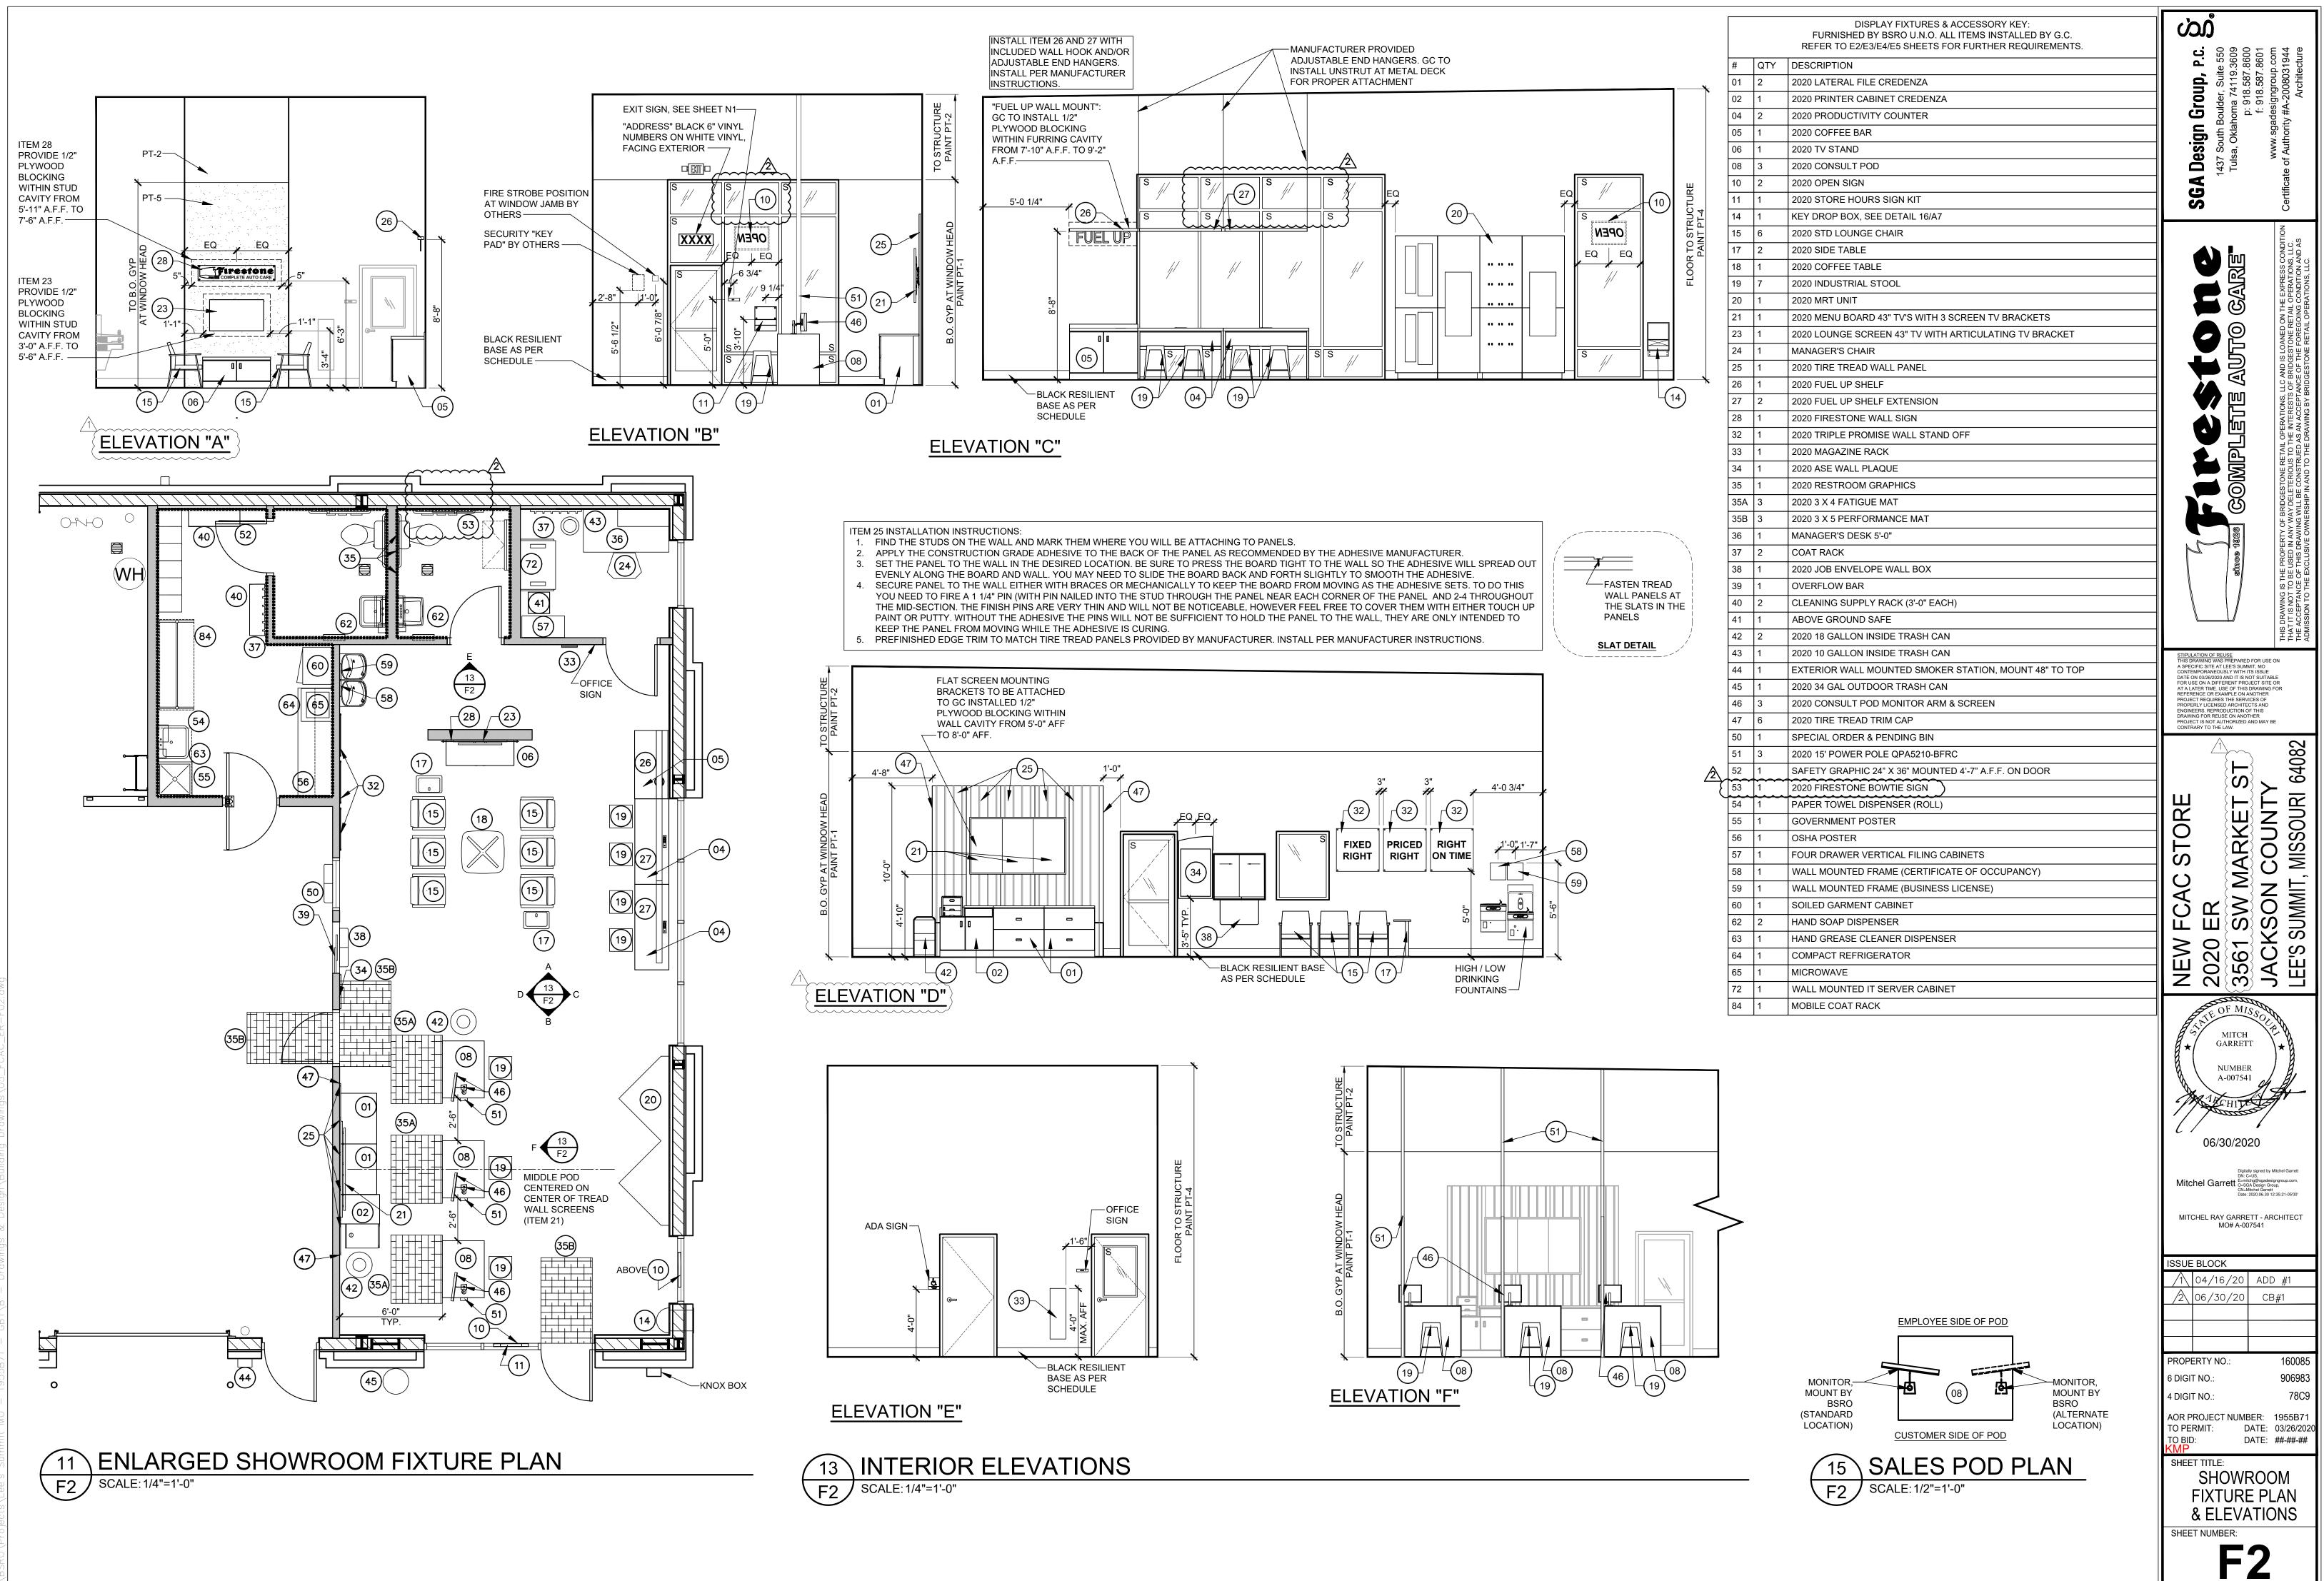

| CODE DATA SUMMAR                                                                                        | Y                                                    |                                                                                                                                                |                                               |          | BUILDING DRAWING IND                                                                  | )EX           |                                | PUBL              | LICATI        | ON II       | NDEX                      | E                                                                                                                                            |
|---------------------------------------------------------------------------------------------------------|------------------------------------------------------|------------------------------------------------------------------------------------------------------------------------------------------------|-----------------------------------------------|----------|---------------------------------------------------------------------------------------|---------------|--------------------------------|-------------------|---------------|-------------|---------------------------|----------------------------------------------------------------------------------------------------------------------------------------------|
|                                                                                                         |                                                      | Chapter 9 - FIRE PROTECTION SYSTEM                                                                                                             |                                               | SHT.     | TITLE                                                                                 | DWG.<br>DATE  | REV. REV.<br>NO. DATE          | FOR LEASE<br>DOC. | FOR<br>PERMIT | FOR<br>BIDS | FOR<br>CONST.             | SHT.                                                                                                                                         |
| APPLICABLE CODES<br>2018 INTERNATIONAL BUILDING CODE (IBC                                               | $\sim$                                               | 903.2.9.1- Group S-1- Repair Garages- An automatic sprinkler system                                                                            |                                               |          | GENERAL INFORMATION (FOR REFERENCE)                                                   |               |                                |                   |               |             |                           |                                                                                                                                              |
| 2018 INTERNATIONAL BOILDING CODE (IBC<br>2018 INTERNATIONAL MECHANICAL CODE                             |                                                      | throughout all buildings used as repair garages in accordance with Se<br>1. Buildings having two or more stories above grade plan, includ      |                                               |          | TITLE SHEET                                                                           | 03/26/20      | 2 06/30/20                     | -/-/-             | 03/26/20      | -/-/-       | -/-/-                     | <u><u></u><u></u><u></u><u></u><u></u><u></u><u></u><u></u><u></u><u></u><u></u><u></u><u></u><u></u><u></u><u></u><u></u><u></u><u></u></u> |
| 2018 INTERNATIONAL PLUMBING CODE (IF<br>2017 NATIONAL ELECTRICAL CODE (NEC)                             | PC)                                                  | a fire area containing a repair garage exceeding 10,000 square                                                                                 | feet. N/A                                     |          | GENERAL INFORMATION                                                                   | 03/26/20      | 1 04/16/20                     | -/-/-             | 03/26/20      | -/-/-       | -/-/-                     |                                                                                                                                              |
| 2018 INTERNATIONAL ENERGY CONSERVA                                                                      |                                                      | 2. Buildings not more than one story above grade plane, with a a repair garage exceeding 12,000 square feet.                                   | fire area containing N/A                      | N1       |                                                                                       |               | 1 04/16/20                     | -/-/-             |               |             | -/-/-                     | S2 F                                                                                                                                         |
| 2018 INTERNATIONAL FIRE CODE (IFC) NF<br>ANSI A117.1 - 2017                                             | PA                                                   | 3. Buildings with repair garages servicing vehicles parked in bas                                                                              |                                               | LS1      |                                                                                       | 03/26/20      |                                |                   | 03/26/20      | -/-/-       |                           | S3 I                                                                                                                                         |
|                                                                                                         |                                                      | <ol> <li>A group S-1 fire area used for repair of commercial motor vel<br/>fire area exceeds 5,000 square feet.</li> </ol>                     | nicles where the N/A                          | PSL1     | PHOTOMETRIC SITE LIGHTING                                                             | 03/26/20      | 1 04/16/20                     | -/-/-             | 03/26/20      | -/-/-       | -/-/-                     |                                                                                                                                              |
| BUILDING INFORMATION (2020 ER-LAY)                                                                      |                                                      | 903.2.9.2 - Bulk storage of tires. Buildings and structures where the ar tires exceed 20,000 cubic feet shall be equipped throughout with an a |                                               |          |                                                                                       |               |                                |                   |               |             |                           |                                                                                                                                              |
| ONE STORY METAL BUILDING, MERCHANE                                                                      | /                                                    | system in accordance with Section 903.3.1.1.                                                                                                   |                                               |          | STORE PLANNING (FOR REFERENCE)                                                        |               |                                |                   | <u> </u>      |             |                           | FP1                                                                                                                                          |
| INCIDENTAL STORAGE AREA.                                                                                |                                                      | Proposed tire storage = < 20,000 CU. FT. OF TIRES.                                                                                             | N/A                                           | F1       | FIXTURE PLAN & NOTES                                                                  | 03/26/20      | 2 06/30/20                     | - / - / -         | 03/26/20      | -/-/-       | - / - / -                 | FP2                                                                                                                                          |
| SHOWROOM AREA<br>ACCESSORY AREA (OFFICE,RESTRO                                                          | 802 SF<br>DOMS) 531 SF                               | Tire Storage- On tread, in single and double row fixed stacks without tiers.                                                                   | solid shelves and 5                           | F2       | SHOWROOM FIXTURE PLAN & ELEVATIONS                                                    | 03/26/20      | 2 06/30/20                     | -/-/-             | 03/26/20      | -/-/-       | -/-/-                     |                                                                                                                                              |
| SERVICE AREA                                                                                            | 3,421 SF                                             | A FIRE PROTECTION SYSTEM AND FIRE ALARM SYSTEM WILL                                                                                            | BE PROVIDED.                                  |          |                                                                                       |               |                                |                   |               |             |                           |                                                                                                                                              |
| INVENTORY AREA<br>GROSS TOTAL                                                                           | <u>1,508 SF</u><br>6,262 SF                          |                                                                                                                                                |                                               |          | ARCHITECTURAL DRAWINGS                                                                |               |                                |                   |               |             |                           | FA1 I                                                                                                                                        |
|                                                                                                         |                                                      |                                                                                                                                                |                                               | A1       | METAL BUILDING PLAN & NOTES                                                           | 03/26/20      | 2 06/30/20                     | -/-/-             | 03/26/20      | -/-/-       | -/-/-                     | FA2 F                                                                                                                                        |
| Chapter 3 - OCCUPANCY CLASSIFICATION (MIXED                                                             | 0)                                                   | Chapter 10 - MEANS OF EGRESS                                                                                                                   |                                               |          | FLOOR PLAN & NOTES                                                                    | 03/26/20      | 2 06/30/20                     | -/-/-             | 03/26/20      | -/-/-       | -/-/-                     |                                                                                                                                              |
| 309.1 Occupancy Group M (Mercantile) - Showroo                                                          |                                                      | Occupant load: Table 1004.1.2,<br>Gross Floor Areas: 6.262 SF                                                                                  |                                               |          |                                                                                       |               | 2 06/30/20                     |                   |               | -/-/-       | -/-/-                     |                                                                                                                                              |
| 311.2 Occupancy Group S-1 (Moderate Hazard) -<br>311.2 Occupancy Group S-1 (Moderate Hazard) -          |                                                      | Showroom (Mercantile 802 SF/60 gross) = 14 occupants                                                                                           |                                               |          | ENLARGED PLAN DETAILS                                                                 | 03/26/20      |                                | -/-/-             | 03/26/20      |             |                           | FA3                                                                                                                                          |
|                                                                                                         |                                                      | Accessory (Break area & office 531 SF/150 gross) = 4 occupants<br>Service Area (3,421 SF/300 gross) = 12 occupants                             |                                               |          | REFLECTED CEILING & FINISH PLAN                                                       | 03/26/20      | 2 06/30/20                     | -/-/-             | 03/26/20      | -/-/-       | -/-/-                     | FA4                                                                                                                                          |
| Chapter 5- GENERAL BUILDING HEIGHTS AND BU                                                              | ILDING AREAS                                         | Inventory (Storage 1,508 SF/300 gross) = 12 occupants                                                                                          |                                               | A3       | ROOF PLAN & DETAILS                                                                   | 03/26/20      | 2 06/30/20                     | -/-/-             | 03/26/20      | -/-/-       | -/-/-                     | _                                                                                                                                            |
| Table 504.3: Construction Type V-B                                                                      | b = c + b = c + c + c + c + c + c + c + c + c + c    | TOTAL OCCUPANTS for means of egress = 35 occupants                                                                                             |                                               | A4       | EXTERIOR ELEVATIONS & DETAILS                                                         | 03/26/20      | 2 06/30/20                     | -/-/-             | 03/26/20      | -/-/-       | -/-/-                     |                                                                                                                                              |
| Group M - Allowable area = 36,000 SF, Allowable<br>Group S-1 - Allowable area = 36,000 SF, Allowable    |                                                      |                                                                                                                                                |                                               | A5       | BUILDING SECTIONS & DETAILS                                                           | 03/26/20      | 2 06/30/20                     | -/-/-             | 03/26/20      | -/-/-       | -/-/-                     | BA1                                                                                                                                          |
| Provided: , 1 story height                                                                              | -                                                    | Egress width: 1005.3.2,<br>Egress width @ grade level doors = 0.20" per occupant, 35 occupants                                                 | s X 0.20 = 7" of                              | A5.1     | WALL SECTIONS                                                                         | 03/26/20      | 1 04/16/20                     | -/-/-             | 03/26/20      | -/-/-       | -/-/-                     | BA2                                                                                                                                          |
| 6,262 SF 23'-8"                                                                                         |                                                      | egress width required                                                                                                                          |                                               | A6       | WALL SECTIONS & DETAILS                                                               | 03/26/20      | 2 06/30/20                     | -/-/-             | 03/26/20      | -/-/-       | -/-/-                     | BA3 I                                                                                                                                        |
| Chapter 6 - TYPES OF CONSTRUCTION                                                                       |                                                      | Provided exit width - (3) doors = 111" (#01, #07, #16)                                                                                         |                                               |          | TRASH/TIRE ENCLOSURE DETAILS                                                          | 03/26/20      | 2 06/30/20                     | -/-/-             | 03/26/20      | -/-/-       | -/-/-                     |                                                                                                                                              |
| 602.5 Type V-B<br>Table 601 - Type V-B- Groups M & S-1                                                  |                                                      | Chapter 11- ACCESSIBILITY                                                                                                                      |                                               | A0.1     | INTERIOR ELEVS, SECTIONS & DETAILS                                                    | 03/26/20      | 2 06/30/20                     | -/-/-             | 03/26/20      | -/-/-       | -/-/-                     | +                                                                                                                                            |
| Structural Frame:                                                                                       | 0 hour rating                                        | 1103.2.9 - Equipment spaces frequented only by personnel for mainte<br>of equipment are not required to be accessible.                         | nance, repair or monitoring                   |          |                                                                                       |               |                                |                   |               |             |                           | +                                                                                                                                            |
| Floor and Roof Construction:<br>Exterior Bearing Walls:                                                 | 0 hour rating<br>0 hour rating                       | 1104.1- Accessible routes within the site shall be provided from public                                                                        |                                               | A8       | ROOM FINISH & DOOR SCHEDULES                                                          | 03/26/20      | 2 06/30/20                     | -/-/-             | 03/26/20      | -/-/-       | -/-/-                     | ╉──┼                                                                                                                                         |
| ·                                                                                                       | Ğ                                                    | accessible parking, accessible passenger loading zones; and public si<br>accessible building entrance served.                                  | treets or sidewalks to the                    |          | ERRED SHOP DRAIWNG SUBMITTAL                                                          | \$            |                                |                   |               |             |                           | M1                                                                                                                                           |
| Table 602 -Type V-B - Exterior wall based on fire s                                                     | separation distance: All sides >10,- 0 hour rating   | 1104.3.1- Employee work areas. Common use Circulation paths withir                                                                             | n employee work areas                         |          | FOLLOWING SUBMITTALS ARE TO BE SUBMIT                                                 |               |                                |                   |               |             |                           | M2                                                                                                                                           |
| Chapter 7 - FIRE RATED CONSTRUCTION                                                                     |                                                      | shall be accessible.<br>1105.1- Public Entrances, At least 60 percent of all public entrances sl                                               | hall be accessible.                           |          | THE AUTHORITY HAVING JURISDICTION FOR AP                                              |               |                                |                   |               |             |                           | M3                                                                                                                                           |
| 705.2.2 Projections from walls of Type V Construc                                                       |                                                      | Table 1106.1 - Accessible parking - 1 per 25 spaces.                                                                                           |                                               |          | NSTALLATION. SUBMITTALS ARE TO BE SIGNED<br>INSED IN THE STATE OF MISSOURI OR AS REQU |               |                                |                   |               |             |                           |                                                                                                                                              |
| 720.2 Concealed insulation materials shall have a<br>smoke-developed index of not more than 450.        | a flame spread index of not more than 25 and a       | Chapter 12 - INTERIOR ENVIRONMENT                                                                                                              |                                               |          | CIFICATIONS.                                                                          |               | ANJ. KEFEK                     |                   |               |             |                           |                                                                                                                                              |
| shoke-developed index of not more than 450.                                                             |                                                      | Ventilation and Temperature control shall conform to the IM0<br>1209.2.1 Toilet room floors shall have smooth, hard, nonabsorbent su           |                                               | COPI     | ES SUBMITTALS                                                                         |               |                                |                   |               |             |                           | P1                                                                                                                                           |
|                                                                                                         |                                                      | upward onto the walls at least 4".                                                                                                             |                                               |          |                                                                                       |               |                                |                   |               |             |                           | P2                                                                                                                                           |
|                                                                                                         |                                                      | 1209.2.2 Walls within 2 feet of urinals and water closets shall have a s<br>nonabsorbent surface to 4 feet above the floor, and except fo      |                                               | 3        | FIRE ALARM                                                                            |               |                                |                   |               |             |                           | P3 /                                                                                                                                         |
|                                                                                                         |                                                      | materials used in such walls shall be of a type that is not adv                                                                                |                                               | 3        | FIRE PROTECTION                                                                       |               |                                |                   |               |             |                           |                                                                                                                                              |
|                                                                                                         |                                                      | moisture.<br>Accessories such as grab bars, towel dispensers, T.P. dispe                                                                       | ensers, etc. provided on or                   |          |                                                                                       |               |                                |                   |               |             |                           | P4                                                                                                                                           |
|                                                                                                         |                                                      | in walls, shall be installed and sealed to protect structural ele                                                                              |                                               |          |                                                                                       |               |                                |                   |               |             |                           | P5 I                                                                                                                                         |
|                                                                                                         | CEN                                                  | ERAL NOTES                                                                                                                                     |                                               | 4 /01    |                                                                                       |               |                                |                   |               |             |                           | P6                                                                                                                                           |
|                                                                                                         | GEIN                                                 | ERAL NOTES                                                                                                                                     |                                               |          | DENSGLASS GOLD IS AN ACCEPTED<br>1/2" EXTERIOR GRADE PLYWOOD.                         | APPROVEL      | ) ALTERNATE                    |                   |               |             |                           |                                                                                                                                              |
| 1. ALL ITEMS SHALL FULLY COMPLY WITH IBC                                                                | 6. THE OWNER WILL EMPLOY TI                          |                                                                                                                                                | -                                             |          | IZ EXTENSION GRADE FETWOOD.                                                           |               |                                |                   |               |             |                           |                                                                                                                                              |
| ACCESSIBILITY GUIDELINES SECTION 1101.2<br>ACCESSIBLE BUILDINGS: NEW CONSTRUCTION                       | MORE SPECIAL INSPECTORS<br>N INSPECTIONS DURING CONS |                                                                                                                                                |                                               |          |                                                                                       |               |                                |                   |               |             |                           | E1                                                                                                                                           |
|                                                                                                         | REQUIRED SPECIAL INSPECT                             | TON ITEMS. WEEKS BEFORE TURNOVER FOR GC                                                                                                        |                                               |          |                                                                                       |               |                                |                   |               |             |                           | E2                                                                                                                                           |
| 2. THE CONTRACTOR SHALL BE RESPONSIBLE F<br>FIELD VERIFICATION OF THE CONTRACT DOCU                     |                                                      | FIELD CHANGE ORDER.<br>ED ON THIS PROJECT                                                                                                      |                                               |          |                                                                                       |               |                                |                   |               |             |                           | E3                                                                                                                                           |
| THE OWNER SHALL BE NOTIFIED OF ANY                                                                      | BASED ON EXCEPTION 4 OF 1                            | THE 2018 INTERNATIONAL                                                                                                                         |                                               |          |                                                                                       |               |                                |                   |               |             |                           | E4                                                                                                                                           |
| UNFORESEEN CONDITIONS WHICH MAY AFFEC<br>PROGRESS OR COST OF WORK PERFORMED.                            | CT ENERGY CONSERVATION CO<br>DOORS THAT OPEN DIRECTL |                                                                                                                                                |                                               |          |                                                                                       |               |                                |                   |               |             |                           | E5                                                                                                                                           |
|                                                                                                         | THAN 3,000 SQUARE FEET IN                            |                                                                                                                                                |                                               |          |                                                                                       |               |                                |                   |               |             |                           | [ <sup>_0</sup>                                                                                                                              |
| <ol> <li>FIRE EXTINGUISHERS SHALL BE LOCATED PER<br/>DIRECTION OF FIRE DEPARTMENT. REFER GET</li> </ol> |                                                      |                                                                                                                                                |                                               |          |                                                                                       |               |                                |                   |               |             |                           | <b> </b> +                                                                                                                                   |
| NOTE #4 AND SHEET LS1 FOR REQUIRED F.E.                                                                 | a. APPROVAL OF SPRINKLER                             |                                                                                                                                                |                                               |          |                                                                                       |               |                                |                   |               |             |                           | ESL1                                                                                                                                         |
| LOCATIONS.                                                                                              | BY BRIDGESTONE CONSTRUC                              | CHON MANAGER.                                                                                                                                  |                                               |          |                                                                                       |               |                                |                   |               |             |                           |                                                                                                                                              |
| 4. G.C. SHALL PROVIDE, INSTALL AND CERTIFY (4                                                           |                                                      |                                                                                                                                                |                                               |          |                                                                                       |               |                                |                   |               |             |                           |                                                                                                                                              |
| CHEMICAL (A, B, C) @ 10 lbs. FIRE EXTINGUISH<br>LOCATE 1 SALES, 1 BREAK AREA, 1 INVENTOR                |                                                      | HE OVERHEAD DOOR.                                                                                                                              |                                               |          |                                                                                       |               |                                |                   |               |             |                           |                                                                                                                                              |
| DOOR TO SERVICE (INVENTORY SIDE), AND 1 S                                                               | SERVICE c. FIRE SPRINKLER TEST PIPE                  |                                                                                                                                                |                                               |          |                                                                                       |               |                                |                   |               |             |                           | SUBO                                                                                                                                         |
| AT DOOR TO INVENTORY (SERVICE SIDE). MIN<br>AMOUNT OF FIRE EXTINGUISHERS WILL BE RE                     |                                                      | I OUT OF OTHER TYPE                                                                                                                            |                                               |          |                                                                                       |               |                                |                   |               |             |                           | • T<br>• T                                                                                                                                   |
| WHETHER OR NOT CODE REQUIRES. IF CODE                                                                   |                                                      |                                                                                                                                                |                                               |          |                                                                                       |               |                                |                   |               |             |                           |                                                                                                                                              |
| REQUIRES MORE THAN STATED HEREIN, G.C.<br>FURNISH AND INSTALL THE ADDITIONAL REQU                       |                                                      |                                                                                                                                                |                                               |          |                                                                                       |               |                                |                   |               |             |                           | ALL F                                                                                                                                        |
|                                                                                                         | SPRINKLER MONITORING.                                |                                                                                                                                                |                                               |          |                                                                                       |               |                                |                   |               |             |                           |                                                                                                                                              |
| 5. ALL SIGNAGE, SHELVING, AND ALARMS SHALL<br>DEFERRED SUBMITTALS UNDER SEPARATE PE                     |                                                      | D PIPING ARE TO BE                                                                                                                             |                                               |          |                                                                                       |               |                                |                   |               |             | <u>^</u>                  | $+ \cdots$                                                                                                                                   |
| SUBMISSION.                                                                                             | ROUTED OUT THRU SERVICE                              |                                                                                                                                                |                                               |          |                                                                                       |               |                                |                   |               |             | }                         | <u>.</u>                                                                                                                                     |
|                                                                                                         |                                                      |                                                                                                                                                |                                               |          |                                                                                       |               |                                |                   |               |             | {                         |                                                                                                                                              |
|                                                                                                         |                                                      |                                                                                                                                                |                                               |          |                                                                                       |               |                                |                   |               |             | {                         |                                                                                                                                              |
|                                                                                                         |                                                      |                                                                                                                                                |                                               |          |                                                                                       |               |                                |                   |               |             | Í                         |                                                                                                                                              |
|                                                                                                         | RCHITECTURAL CONTACT:                                | STRUCTURAL:                                                                                                                                    | FIRE PROTECTION                               |          | FIRE ALARM/BURGLAR ALARM:                                                             |               | MECHANICAL/F                   |                   |               |             | TENANT CO                 |                                                                                                                                              |
|                                                                                                         | GA DESIGN GROUP, P.C.                                | WALLACE ENGINEERING - STRUCTURAL CONSULTANTS, INC.                                                                                             | CODE CONSULTANTS, INC.                        |          | CODE CONSULTANTS, INC.                                                                |               | ACERTUS CON                    |                   | OUP, LLC      |             | BRIDGESTO                 |                                                                                                                                              |
|                                                                                                         | ULIVIA GOOD<br>437 SOUTH BOULDER AVE, SUITE 550      | CARRIE JOHNSON<br>MO STATE CERTIFICATE OF AUTHORITY #001268                                                                                    | WILLIAM B. SMITH<br>MO ST. CERTIFICATE OF AUT | [HORITY· | JACOB P. HEMKE<br>: #000419 MO ST. CERTIFICATE OF AUTHOR                              | RITY: #000419 | RANDALL A. NE<br>14817 WEST 95 |                   |               |             | BRANT HEFI<br>200 4TH AVE |                                                                                                                                              |
|                                                                                                         | ULSA, TULSA COUNTY, OK 74119                         | 123 N. MARTIN LUTHER KING JR. BLVD.                                                                                                            | 2043 WOODLAND PARKWAY.                        |          |                                                                                       |               | LENEXA, JOHN                   |                   | Y, KS 66215   | ;           | NASHVILLE,                |                                                                                                                                              |
|                                                                                                         | PHONE: 918.587.8600                                  | TULSA, TULSA COUNTY, OK 74103                                                                                                                  | ST. LOUIS, ST. LOUIS COUNTY                   |          | 143 ST. LOUIS, ST. LOUIS COUNTY, M                                                    |               | PHONE: 913.322                 |                   | -             |             | PHONE: 615                |                                                                                                                                              |
|                                                                                                         |                                                      | PHONE: 918.584.5858<br>FAX: 918.584.8689                                                                                                       | PHONE: 314.991.2633                           |          | PHONE: 314.991.2633                                                                   |               | FAX: 913.322.51                | 55                |               |             |                           |                                                                                                                                              |
|                                                                                                         |                                                      | TAA. 310.304.0003                                                                                                                              | 1                                             |          |                                                                                       |               | 1                              |                   |               |             | 1                         |                                                                                                                                              |