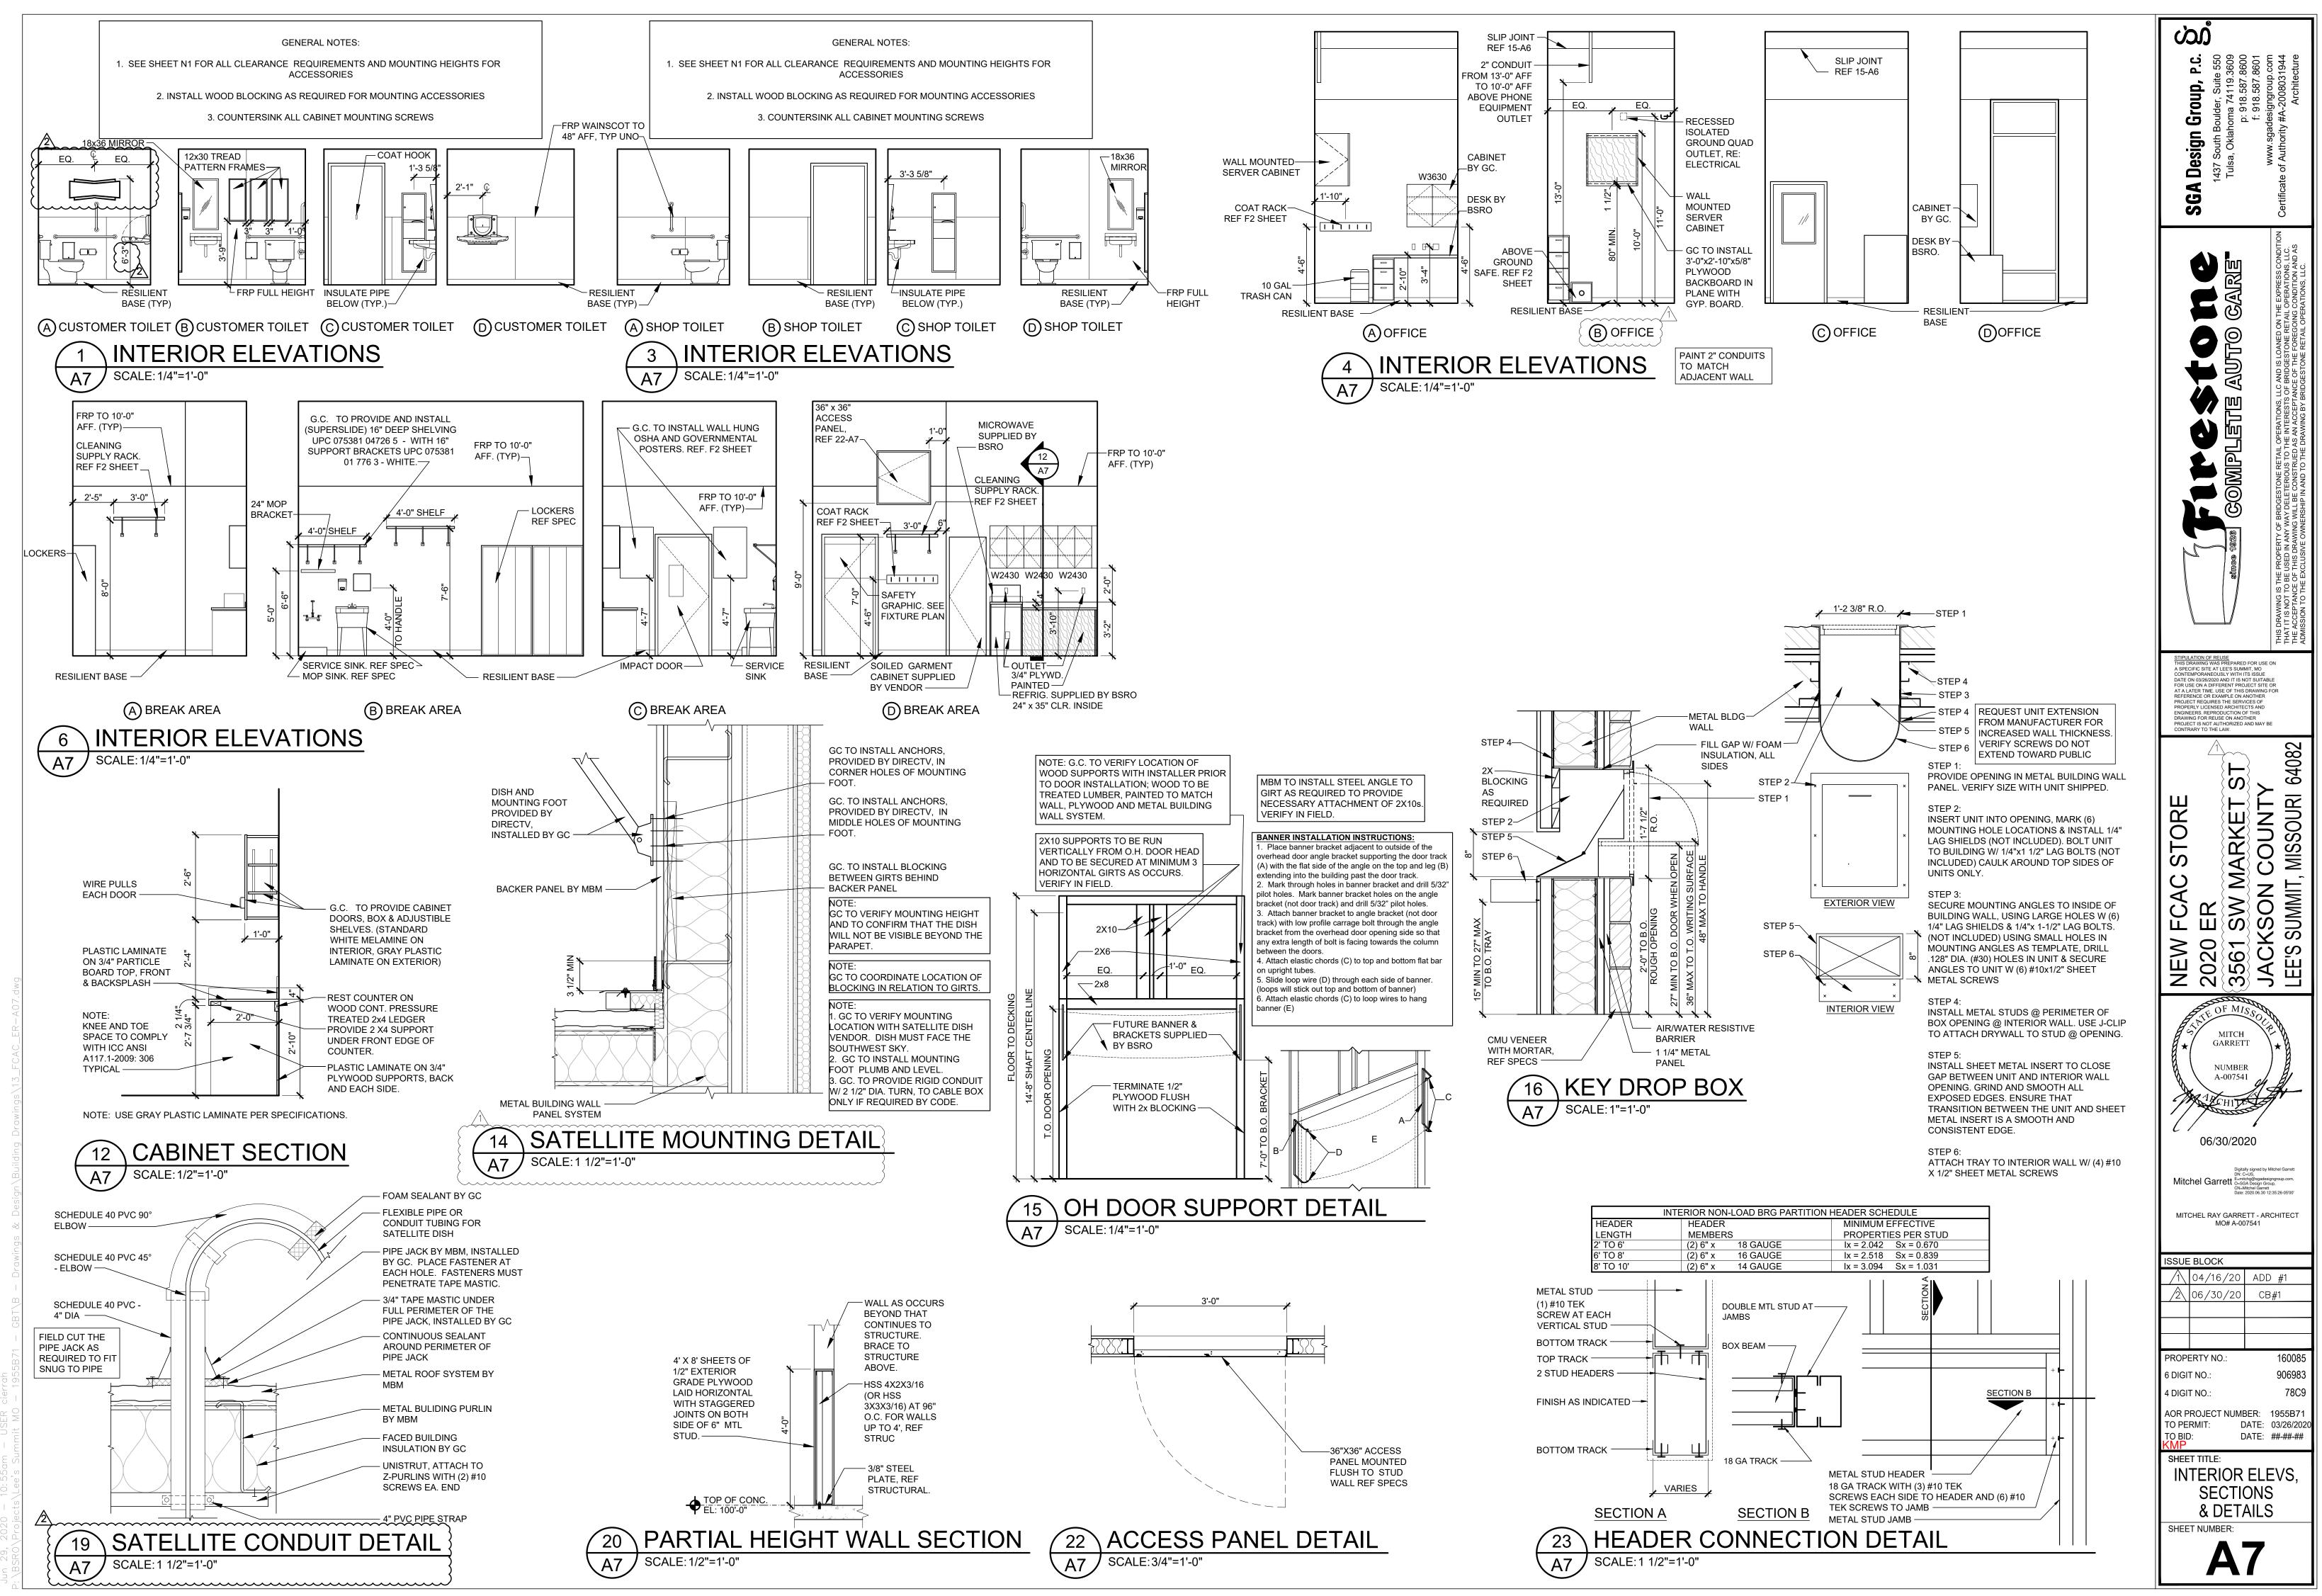

r>_ |          |     |   |  |
|  |          |  |            |             |             |                |       |          |     |   |  |
|  |          |  |            |             |             |                |       |          |     |   |  |
|  |          |  |            |             |             |                |       |          |     |   |  |
|  |          |  |            |             |             |                |       | -        | _   | _ |  |
|  |          |  |            | - T         |             |                |       |          |     |   |  |
|  | <br>_' _ |  |            | T '         |             | ·              | ·     | <u>'</u> | - I |   |  |
|  |          |  | <u> </u>   |             | - 1         |                |       |          |     |   |  |











| HEDULE                   |                                                      |          |                                          |                |                                                                                                                                                                                                                                                                                      |                                                                                                     |                                                                                       | CONTRACTOR T                                                                                 |