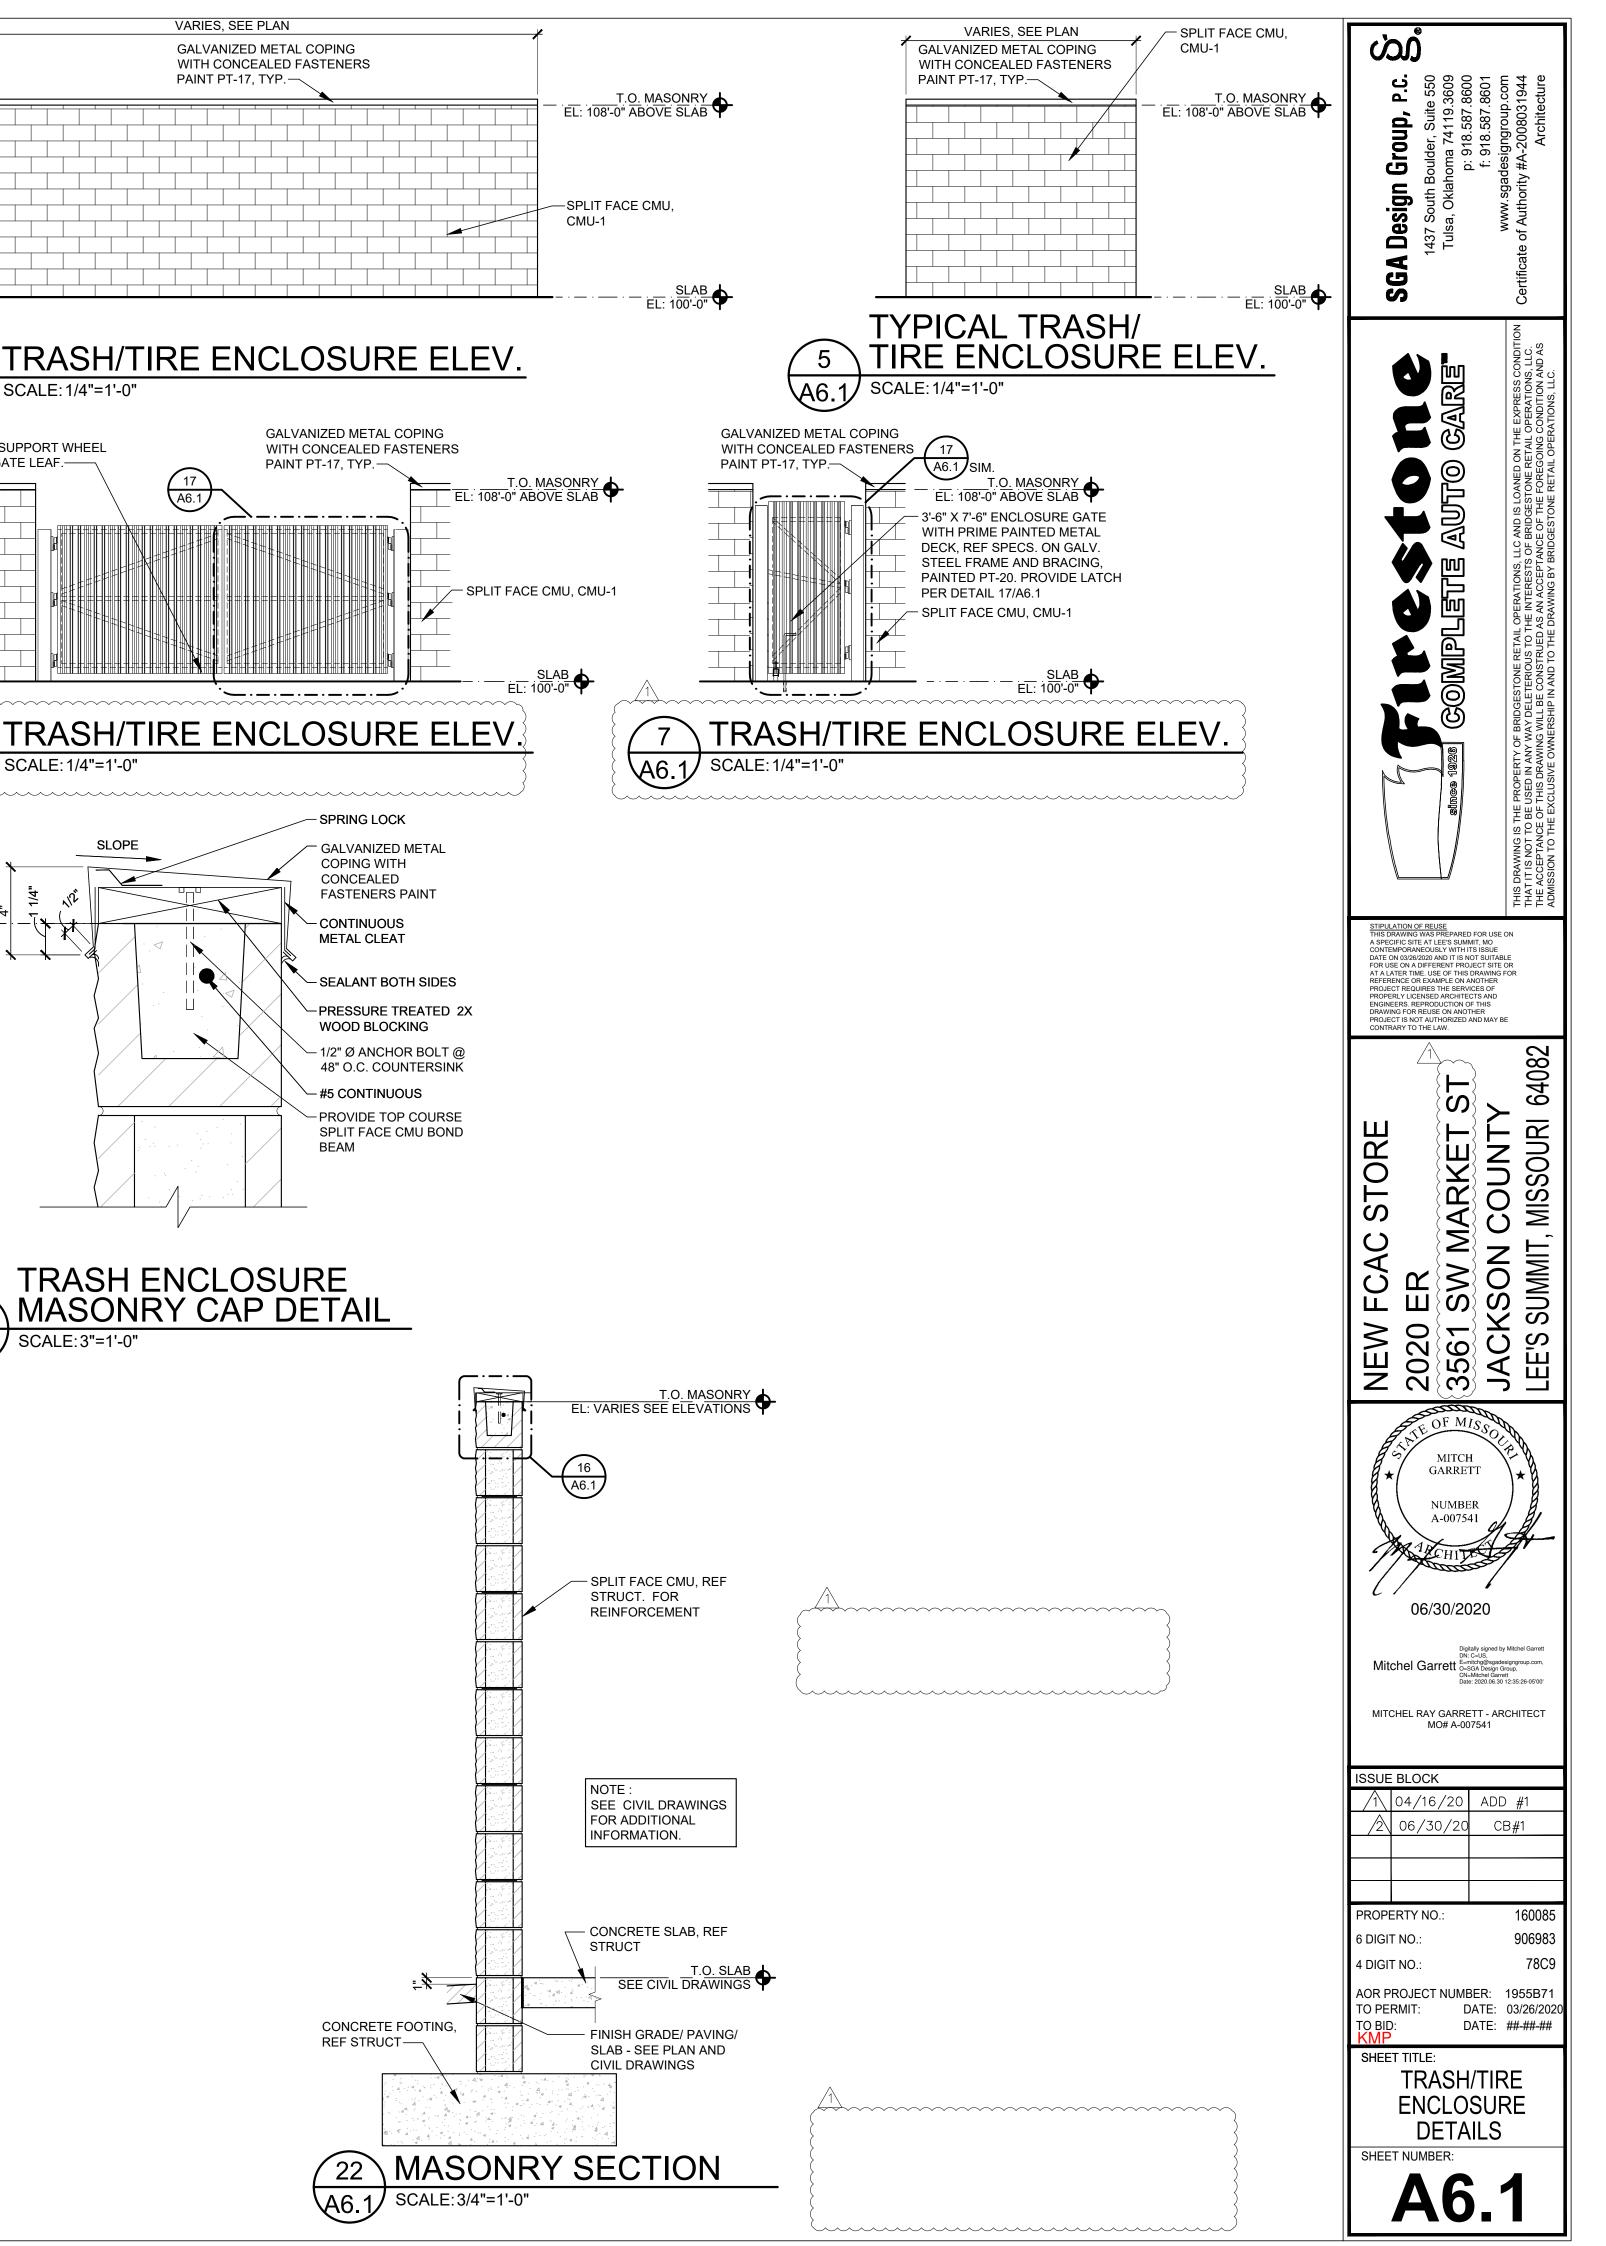

| CODE DATA SUMMAR                                                                                        | Y                                                    |                                                                                                                                                |                                               |          | BUILDING DRAWING IND                                                                  | )EX           |                                | PUBL              | LICATI        | ON II       | NDEX                      | E                                                                                                                                            |
|---------------------------------------------------------------------------------------------------------|------------------------------------------------------|------------------------------------------------------------------------------------------------------------------------------------------------|-----------------------------------------------|----------|---------------------------------------------------------------------------------------|---------------|--------------------------------|-------------------|---------------|-------------|---------------------------|----------------------------------------------------------------------------------------------------------------------------------------------|
|                                                                                                         |                                                      | Chapter 9 - FIRE PROTECTION SYSTEM                                                                                                             |                                               | SHT.     | TITLE                                                                                 | DWG.<br>DATE  | REV. REV.<br>NO. DATE          | FOR LEASE<br>DOC. | FOR<br>PERMIT | FOR<br>BIDS | FOR<br>CONST.             | SHT.                                                                                                                                         |
| APPLICABLE CODES<br>2018 INTERNATIONAL BUILDING CODE (IBC                                               | $\sim$                                               | 903.2.9.1- Group S-1- Repair Garages- An automatic sprinkler system                                                                            |                                               |          | GENERAL INFORMATION (FOR REFERENCE)                                                   |               |                                |                   |               |             |                           |                                                                                                                                              |
| 2018 INTERNATIONAL BOILDING CODE (IBC<br>2018 INTERNATIONAL MECHANICAL CODE                             |                                                      | throughout all buildings used as repair garages in accordance with Se<br>1. Buildings having two or more stories above grade plan, includ      |                                               |          | TITLE SHEET                                                                           | 03/26/20      | 2 06/30/20                     | -/-/-             | 03/26/20      | -/-/-       | -/-/-                     | <u><u></u><u></u><u></u><u></u><u></u><u></u><u></u><u></u><u></u><u></u><u></u><u></u><u></u><u></u><u></u><u></u><u></u><u></u><u></u></u> |
| 2018 INTERNATIONAL PLUMBING CODE (IF<br>2017 NATIONAL ELECTRICAL CODE (NEC)                             | PC)                                                  | a fire area containing a repair garage exceeding 10,000 square                                                                                 | feet. N/A                                     |          | GENERAL INFORMATION                                                                   | 03/26/20      | 1 04/16/20                     | -/-/-             | 03/26/20      | -/-/-       | -/-/-                     |                                                                                                                                              |
| 2018 INTERNATIONAL ENERGY CONSERVA                                                                      |                                                      | 2. Buildings not more than one story above grade plane, with a a repair garage exceeding 12,000 square feet.                                   | fire area containing N/A                      | N1       |                                                                                       |               | 1 04/16/20                     | -/-/-             |               |             | -/-/-                     | S2 F                                                                                                                                         |
| 2018 INTERNATIONAL FIRE CODE (IFC) NF<br>ANSI A117.1 - 2017                                             | PA                                                   | 3. Buildings with repair garages servicing vehicles parked in bas                                                                              |                                               | LS1      |                                                                                       | 03/26/20      |                                |                   | 03/26/20      | -/-/-       |                           | S3 I                                                                                                                                         |
|                                                                                                         |                                                      | <ol> <li>A group S-1 fire area used for repair of commercial motor vel<br/>fire area exceeds 5,000 square feet.</li> </ol>                     | nicles where the N/A                          | PSL1     | PHOTOMETRIC SITE LIGHTING                                                             | 03/26/20      | 1 04/16/20                     | -/-/-             | 03/26/20      | -/-/-       | -/-/-                     |                                                                                                                                              |
| BUILDING INFORMATION (2020 ER-LAY)                                                                      |                                                      | 903.2.9.2 - Bulk storage of tires. Buildings and structures where the ar tires exceed 20,000 cubic feet shall be equipped throughout with an a |                                               |          |                                                                                       |               |                                |                   |               |             |                           |                                                                                                                                              |
| ONE STORY METAL BUILDING, MERCHANE                                                                      | /                                                    | system in accordance with Section 903.3.1.1.                                                                                                   |                                               |          | STORE PLANNING (FOR REFERENCE)                                                        |               |                                |                   | <u> </u>      |             |                           | FP1                                                                                                                                          |
| INCIDENTAL STORAGE AREA.                                                                                |                                                      | Proposed tire storage = < 20,000 CU. FT. OF TIRES.                                                                                             | N/A                                           | F1       | FIXTURE PLAN & NOTES                                                                  | 03/26/20      | 2 06/30/20                     | - / - / -         | 03/26/20      | -/-/-       | - / - / -                 | FP2                                                                                                                                          |
| SHOWROOM AREA<br>ACCESSORY AREA (OFFICE,RESTRO                                                          | 802 SF<br>DOMS) 531 SF                               | Tire Storage- On tread, in single and double row fixed stacks without tiers.                                                                   | solid shelves and 5                           | F2       | SHOWROOM FIXTURE PLAN & ELEVATIONS                                                    | 03/26/20      | 2 06/30/20                     | -/-/-             | 03/26/20      | -/-/-       | -/-/-                     |                                                                                                                                              |
| SERVICE AREA                                                                                            | 3,421 SF                                             | A FIRE PROTECTION SYSTEM AND FIRE ALARM SYSTEM WILL                                                                                            | BE PROVIDED.                                  |          |                                                                                       |               |                                |                   |               |             |                           |                                                                                                                                              |
| INVENTORY AREA<br>GROSS TOTAL                                                                           | <u>1,508 SF</u><br>6,262 SF                          |                                                                                                                                                |                                               |          | ARCHITECTURAL DRAWINGS                                                                |               |                                |                   |               |             |                           | FA1 I                                                                                                                                        |
|                                                                                                         |                                                      |                                                                                                                                                |                                               | A1       | METAL BUILDING PLAN & NOTES                                                           | 03/26/20      | 2 06/30/20                     | -/-/-             | 03/26/20      | -/-/-       | -/-/-                     | FA2 F                                                                                                                                        |
| Chapter 3 - OCCUPANCY CLASSIFICATION (MIXED                                                             | 0)                                                   | Chapter 10 - MEANS OF EGRESS                                                                                                                   |                                               |          | FLOOR PLAN & NOTES                                                                    | 03/26/20      | 2 06/30/20                     | -/-/-             | 03/26/20      | -/-/-       | -/-/-                     |                                                                                                                                              |
| 309.1 Occupancy Group M (Mercantile) - Showroo                                                          |                                                      | Occupant load: Table 1004.1.2,<br>Gross Floor Areas: 6.262 SF                                                                                  |                                               |          |                                                                                       |               | 2 06/30/20                     |                   |               | -/-/-       | -/-/-                     |                                                                                                                                              |
| 311.2 Occupancy Group S-1 (Moderate Hazard) -<br>311.2 Occupancy Group S-1 (Moderate Hazard) -          |                                                      | Showroom (Mercantile 802 SF/60 gross) = 14 occupants                                                                                           |                                               |          | ENLARGED PLAN DETAILS                                                                 | 03/26/20      |                                | -/-/-             | 03/26/20      |             |                           | FA3                                                                                                                                          |
|                                                                                                         |                                                      | Accessory (Break area & office 531 SF/150 gross) = 4 occupants<br>Service Area (3,421 SF/300 gross) = 12 occupants                             |                                               |          | REFLECTED CEILING & FINISH PLAN                                                       | 03/26/20      | 2 06/30/20                     | -/-/-             | 03/26/20      | -/-/-       | -/-/-                     | FA4                                                                                                                                          |
| Chapter 5- GENERAL BUILDING HEIGHTS AND BU                                                              | ILDING AREAS                                         | Inventory (Storage 1,508 SF/300 gross) = 12 occupants                                                                                          |                                               | A3       | ROOF PLAN & DETAILS                                                                   | 03/26/20      | 2 06/30/20                     | -/-/-             | 03/26/20      | -/-/-       | -/-/-                     | _                                                                                                                                            |
| Table 504.3: Construction Type V-B                                                                      | b = c + b = c + c + c + c + c + c + c + c + c + c    | TOTAL OCCUPANTS for means of egress = 35 occupants                                                                                             |                                               | A4       | EXTERIOR ELEVATIONS & DETAILS                                                         | 03/26/20      | 2 06/30/20                     | -/-/-             | 03/26/20      | -/-/-       | -/-/-                     |                                                                                                                                              |
| Group M - Allowable area = 36,000 SF, Allowable<br>Group S-1 - Allowable area = 36,000 SF, Allowable    |                                                      |                                                                                                                                                |                                               | A5       | BUILDING SECTIONS & DETAILS                                                           | 03/26/20      | 2 06/30/20                     | -/-/-             | 03/26/20      | -/-/-       | -/-/-                     | BA1                                                                                                                                          |
| Provided: , 1 story height                                                                              | -                                                    | Egress width: 1005.3.2,<br>Egress width @ grade level doors = 0.20" per occupant, 35 occupants                                                 | s X 0.20 = 7" of                              | A5.1     | WALL SECTIONS                                                                         | 03/26/20      | 1 04/16/20                     | -/-/-             | 03/26/20      | -/-/-       | -/-/-                     | BA2                                                                                                                                          |
| 6,262 SF 23'-8"                                                                                         |                                                      | egress width required                                                                                                                          |                                               | A6       | WALL SECTIONS & DETAILS                                                               | 03/26/20      | 2 06/30/20                     | -/-/-             | 03/26/20      | -/-/-       | -/-/-                     | BA3 I                                                                                                                                        |
| Chapter 6 - TYPES OF CONSTRUCTION                                                                       |                                                      | Provided exit width - (3) doors = 111" (#01, #07, #16)                                                                                         |                                               |          | TRASH/TIRE ENCLOSURE DETAILS                                                          | 03/26/20      | 2 06/30/20                     | -/-/-             | 03/26/20      | -/-/-       | -/-/-                     |                                                                                                                                              |
| 602.5 Type V-B<br>Table 601 - Type V-B- Groups M & S-1                                                  |                                                      | Chapter 11- ACCESSIBILITY                                                                                                                      |                                               | A0.1     | INTERIOR ELEVS, SECTIONS & DETAILS                                                    | 03/26/20      | 2 06/30/20                     | -/-/-             | 03/26/20      | -/-/-       | -/-/-                     | +                                                                                                                                            |
| Structural Frame:                                                                                       | 0 hour rating                                        | 1103.2.9 - Equipment spaces frequented only by personnel for mainte<br>of equipment are not required to be accessible.                         | nance, repair or monitoring                   |          |                                                                                       |               |                                |                   |               |             |                           | +                                                                                                                                            |
| Floor and Roof Construction:<br>Exterior Bearing Walls:                                                 | 0 hour rating<br>0 hour rating                       | 1104.1- Accessible routes within the site shall be provided from public                                                                        |                                               | A8       | ROOM FINISH & DOOR SCHEDULES                                                          | 03/26/20      | 2 06/30/20                     | -/-/-             | 03/26/20      | -/-/-       | -/-/-                     | ╉──┼                                                                                                                                         |
| ·                                                                                                       | Ğ                                                    | accessible parking, accessible passenger loading zones; and public si<br>accessible building entrance served.                                  | treets or sidewalks to the                    |          | ERRED SHOP DRAIWNG SUBMITTAL                                                          | \$            |                                |                   |               |             |                           | M1                                                                                                                                           |
| Table 602 -Type V-B - Exterior wall based on fire s                                                     | separation distance: All sides >10,- 0 hour rating   | 1104.3.1- Employee work areas. Common use Circulation paths withir                                                                             | n employee work areas                         |          | FOLLOWING SUBMITTALS ARE TO BE SUBMIT                                                 |               |                                |                   |               |             |                           | M2                                                                                                                                           |
| Chapter 7 - FIRE RATED CONSTRUCTION                                                                     |                                                      | shall be accessible.<br>1105.1- Public Entrances, At least 60 percent of all public entrances sl                                               | hall be accessible.                           |          | THE AUTHORITY HAVING JURISDICTION FOR AP                                              |               |                                |                   |               |             |                           | M3                                                                                                                                           |
| 705.2.2 Projections from walls of Type V Construc                                                       |                                                      | Table 1106.1 - Accessible parking - 1 per 25 spaces.                                                                                           |                                               |          | NSTALLATION. SUBMITTALS ARE TO BE SIGNED<br>INSED IN THE STATE OF MISSOURI OR AS REQU |               |                                |                   |               |             |                           |                                                                                                                                              |
| 720.2 Concealed insulation materials shall have a<br>smoke-developed index of not more than 450.        | a flame spread index of not more than 25 and a       | Chapter 12 - INTERIOR ENVIRONMENT                                                                                                              |                                               |          | CIFICATIONS.                                                                          |               | ANJ. KEFEK                     |                   |               |             |                           |                                                                                                                                              |
| shoke-developed index of not more than 450.                                                             |                                                      | Ventilation and Temperature control shall conform to the IM0<br>1209.2.1 Toilet room floors shall have smooth, hard, nonabsorbent su           |                                               | COPI     | ES SUBMITTALS                                                                         |               |                                |                   |               |             |                           | P1                                                                                                                                           |
|                                                                                                         |                                                      | upward onto the walls at least 4".                                                                                                             |                                               |          |                                                                                       |               |                                |                   |               |             |                           | P2                                                                                                                                           |
|                                                                                                         |                                                      | 1209.2.2 Walls within 2 feet of urinals and water closets shall have a s<br>nonabsorbent surface to 4 feet above the floor, and except fo      |                                               | 3        | FIRE ALARM                                                                            |               |                                |                   |               |             |                           | P3 /                                                                                                                                         |
|                                                                                                         |                                                      | materials used in such walls shall be of a type that is not adv                                                                                |                                               | 3        | FIRE PROTECTION                                                                       |               |                                |                   |               |             |                           |                                                                                                                                              |
|                                                                                                         |                                                      | moisture.<br>Accessories such as grab bars, towel dispensers, T.P. dispe                                                                       | ensers, etc. provided on or                   |          |                                                                                       |               |                                |                   |               |             |                           | P4                                                                                                                                           |
|                                                                                                         |                                                      | in walls, shall be installed and sealed to protect structural ele                                                                              |                                               |          |                                                                                       |               |                                |                   |               |             |                           | P5 I                                                                                                                                         |
|                                                                                                         | CEN                                                  | ERAL NOTES                                                                                                                                     |                                               | 4 /01    |                                                                                       |               |                                |                   |               |             |                           | P6                                                                                                                                           |
|                                                                                                         | GEIN                                                 | ERAL NOTES                                                                                                                                     |                                               |          | DENSGLASS GOLD IS AN ACCEPTED<br>1/2" EXTERIOR GRADE PLYWOOD.                         | APPROVEL      | ) ALTERNATE                    |                   |               |             |                           |                                                                                                                                              |
| 1. ALL ITEMS SHALL FULLY COMPLY WITH IBC                                                                | 6. THE OWNER WILL EMPLOY TI                          |                                                                                                                                                | -                                             |          | IZ EXTENSION GRADE FETWOOD.                                                           |               |                                |                   |               |             |                           |                                                                                                                                              |
| ACCESSIBILITY GUIDELINES SECTION 1101.2<br>ACCESSIBLE BUILDINGS: NEW CONSTRUCTION                       | MORE SPECIAL INSPECTORS<br>N INSPECTIONS DURING CONS |                                                                                                                                                |                                               |          |                                                                                       |               |                                |                   |               |             |                           | E1                                                                                                                                           |
|                                                                                                         | REQUIRED SPECIAL INSPECT                             | TON ITEMS. WEEKS BEFORE TURNOVER FOR GC                                                                                                        |                                               |          |                                                                                       |               |                                |                   |               |             |                           | E2                                                                                                                                           |
| 2. THE CONTRACTOR SHALL BE RESPONSIBLE F<br>FIELD VERIFICATION OF THE CONTRACT DOCU                     |                                                      | FIELD CHANGE ORDER.<br>ED ON THIS PROJECT                                                                                                      |                                               |          |                                                                                       |               |                                |                   |               |             |                           | E3                                                                                                                                           |
| THE OWNER SHALL BE NOTIFIED OF ANY                                                                      | BASED ON EXCEPTION 4 OF 1                            | THE 2018 INTERNATIONAL                                                                                                                         |                                               |          |                                                                                       |               |                                |                   |               |             |                           | E4                                                                                                                                           |
| UNFORESEEN CONDITIONS WHICH MAY AFFEC<br>PROGRESS OR COST OF WORK PERFORMED.                            | CT ENERGY CONSERVATION CO<br>DOORS THAT OPEN DIRECTL |                                                                                                                                                |                                               |          |                                                                                       |               |                                |                   |               |             |                           | E5                                                                                                                                           |
|                                                                                                         | THAN 3,000 SQUARE FEET IN                            |                                                                                                                                                |                                               |          |                                                                                       |               |                                |                   |               |             |                           | [ <sup>_0</sup>                                                                                                                              |
| <ol> <li>FIRE EXTINGUISHERS SHALL BE LOCATED PER<br/>DIRECTION OF FIRE DEPARTMENT. REFER GET</li> </ol> |                                                      |                                                                                                                                                |                                               |          |                                                                                       |               |                                |                   |               |             |                           | <b> </b> +                                                                                                                                   |
| NOTE #4 AND SHEET LS1 FOR REQUIRED F.E.                                                                 | a. APPROVAL OF SPRINKLER                             |                                                                                                                                                |                                               |          |                                                                                       |               |                                |                   |               |             |                           | ESL1                                                                                                                                         |
| LOCATIONS.                                                                                              | BY BRIDGESTONE CONSTRUC                              | CHON MANAGER.                                                                                                                                  |                                               |          |                                                                                       |               |                                |                   |               |             |                           |                                                                                                                                              |
| 4. G.C. SHALL PROVIDE, INSTALL AND CERTIFY (4                                                           |                                                      |                                                                                                                                                |                                               |          |                                                                                       |               |                                |                   |               |             |                           |                                                                                                                                              |
| CHEMICAL (A, B, C) @ 10 lbs. FIRE EXTINGUISH<br>LOCATE 1 SALES, 1 BREAK AREA, 1 INVENTOR                |                                                      | HE OVERHEAD DOOR.                                                                                                                              |                                               |          |                                                                                       |               |                                |                   |               |             |                           |                                                                                                                                              |
| DOOR TO SERVICE (INVENTORY SIDE), AND 1 S                                                               | SERVICE c. FIRE SPRINKLER TEST PIPE                  |                                                                                                                                                |                                               |          |                                                                                       |               |                                |                   |               |             |                           | SUBO                                                                                                                                         |
| AT DOOR TO INVENTORY (SERVICE SIDE). MIN<br>AMOUNT OF FIRE EXTINGUISHERS WILL BE RE                     |                                                      | I OUT OF OTHER TYPE                                                                                                                            |                                               |          |                                                                                       |               |                                |                   |               |             |                           | • T<br>• T                                                                                                                                   |
| WHETHER OR NOT CODE REQUIRES. IF CODE                                                                   |                                                      |                                                                                                                                                |                                               |          |                                                                                       |               |                                |                   |               |             |                           |                                                                                                                                              |
| REQUIRES MORE THAN STATED HEREIN, G.C.<br>FURNISH AND INSTALL THE ADDITIONAL REQU                       |                                                      |                                                                                                                                                |                                               |          |                                                                                       |               |                                |                   |               |             |                           | ALL F                                                                                                                                        |
|                                                                                                         | SPRINKLER MONITORING.                                |                                                                                                                                                |                                               |          |                                                                                       |               |                                |                   |               |             |                           |                                                                                                                                              |
| 5. ALL SIGNAGE, SHELVING, AND ALARMS SHALL<br>DEFERRED SUBMITTALS UNDER SEPARATE PE                     |                                                      | D PIPING ARE TO BE                                                                                                                             |                                               |          |                                                                                       |               |                                |                   |               |             | <u>^</u>                  | $+ \cdots$                                                                                                                                   |
| SUBMISSION.                                                                                             | ROUTED OUT THRU SERVICE                              |                                                                                                                                                |                                               |          |                                                                                       |               |                                |                   |               |             | }                         | <u>.</u>                                                                                                                                     |
|                                                                                                         |                                                      |                                                                                                                                                |                                               |          |                                                                                       |               |                                |                   |               |             | {                         |                                                                                                                                              |
|                                                                                                         |                                                      |                                                                                                                                                |                                               |          |                                                                                       |               |                                |                   |               |             | {                         |                                                                                                                                              |
|                                                                                                         |                                                      |                                                                                                                                                |                                               |          |                                                                                       |               |                                |                   |               |             | Í                         |                                                                                                                                              |
|                                                                                                         | RCHITECTURAL CONTACT:                                | STRUCTURAL:                                                                                                                                    | FIRE PROTECTION                               |          | FIRE ALARM/BURGLAR ALARM:                                                             |               | MECHANICAL/F                   |                   |               |             | TENANT CO                 |                                                                                                                                              |
|                                                                                                         | GA DESIGN GROUP, P.C.                                | WALLACE ENGINEERING - STRUCTURAL CONSULTANTS, INC.                                                                                             | CODE CONSULTANTS, INC.                        |          | CODE CONSULTANTS, INC.                                                                |               | ACERTUS CON                    |                   | OUP, LLC      |             | BRIDGESTO                 |                                                                                                                                              |
|                                                                                                         | ULIVIA GOOD<br>437 SOUTH BOULDER AVE, SUITE 550      | CARRIE JOHNSON<br>MO STATE CERTIFICATE OF AUTHORITY #001268                                                                                    | WILLIAM B. SMITH<br>MO ST. CERTIFICATE OF AUT | [HORITY· | JACOB P. HEMKE<br>: #000419 MO ST. CERTIFICATE OF AUTHOR                              | RITY: #000419 | RANDALL A. NE<br>14817 WEST 95 |                   |               |             | BRANT HEFI<br>200 4TH AVE |                                                                                                                                              |
|                                                                                                         | ULSA, TULSA COUNTY, OK 74119                         | 123 N. MARTIN LUTHER KING JR. BLVD.                                                                                                            | 2043 WOODLAND PARKWAY.                        |          |                                                                                       |               | LENEXA, JOHN                   |                   | Y, KS 66215   | ;           | NASHVILLE,                |                                                                                                                                              |
|                                                                                                         | PHONE: 918.587.8600                                  | TULSA, TULSA COUNTY, OK 74103                                                                                                                  | ST. LOUIS, ST. LOUIS COUNTY                   |          | 143 ST. LOUIS, ST. LOUIS COUNTY, M                                                    |               | PHONE: 913.322                 |                   | -             |             | PHONE: 615                |                                                                                                                                              |
|                                                                                                         |                                                      | PHONE: 918.584.5858<br>FAX: 918.584.8689                                                                                                       | PHONE: 314.991.2633                           |          | PHONE: 314.991.2633                                                                   |               | FAX: 913.322.51                | 55                |               |             |                           |                                                                                                                                              |
|                                                                                                         |                                                      | TAA. 310.304.0003                                                                                                                              | 1                                             |          |                                                                                       |               | 1                              |                   |               |             | 1                         |                                                                                                                                              |