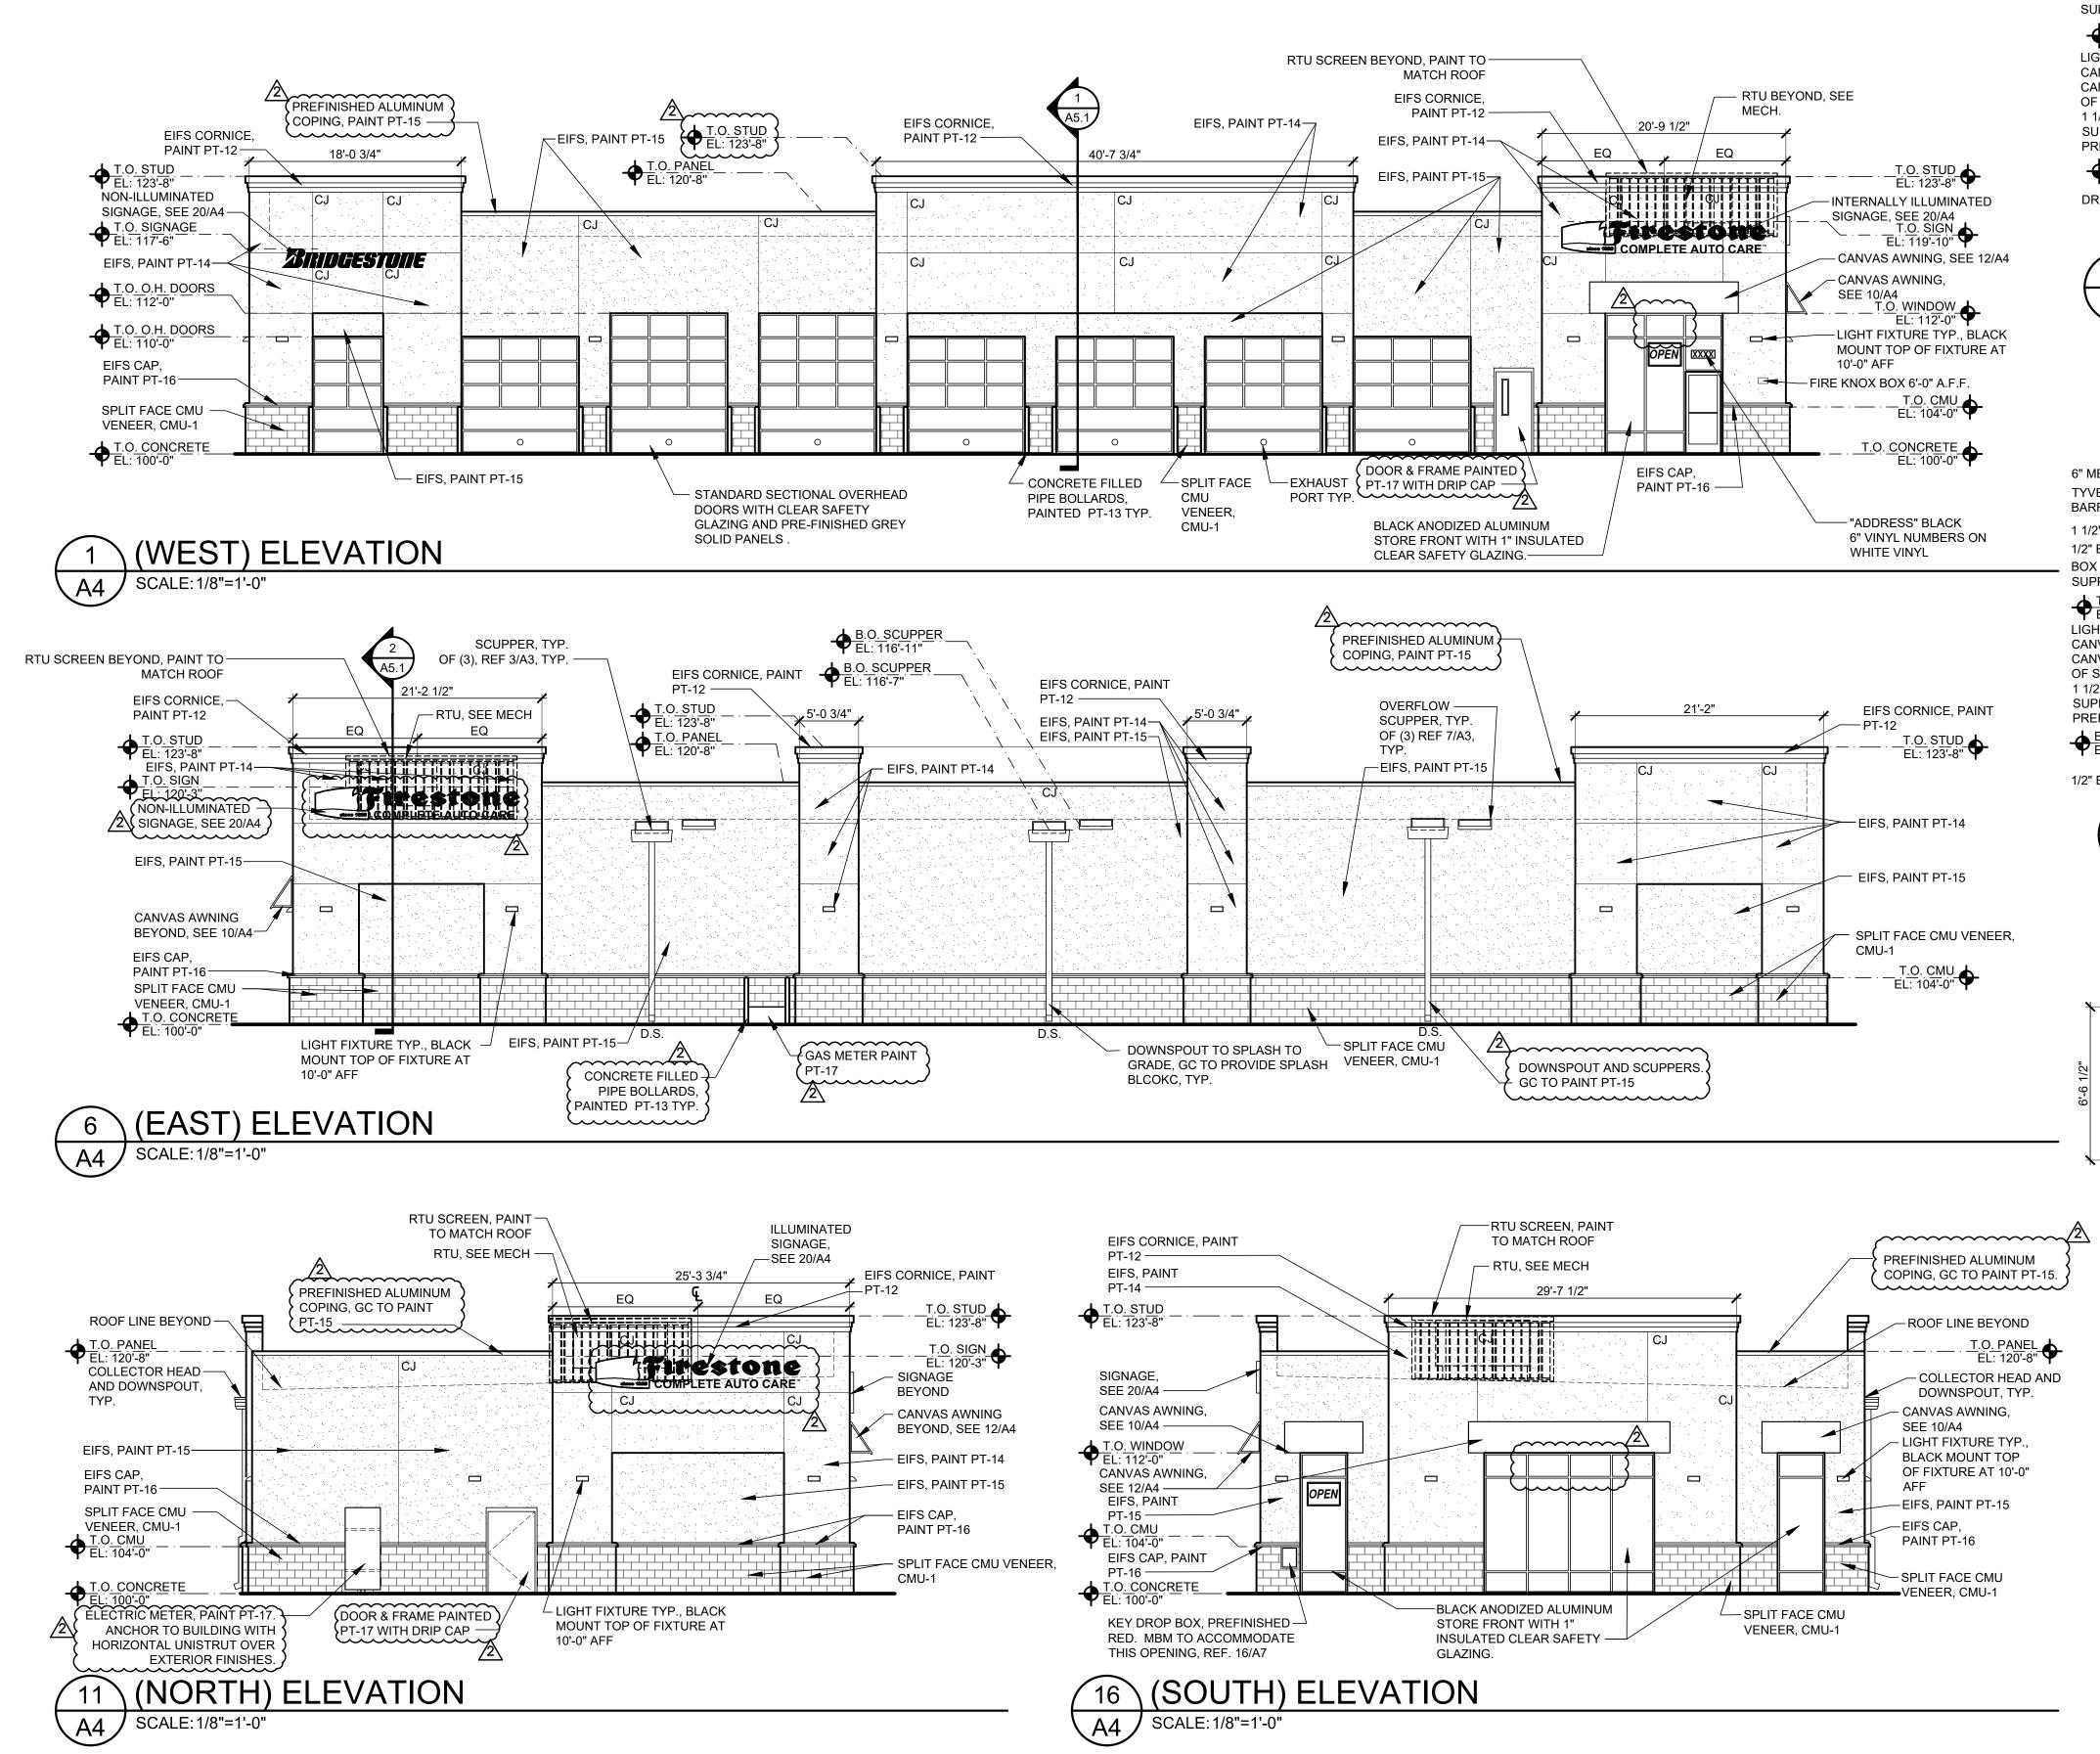

>DOWNSPOUT IN GPM<br>PER TABLE 1106.2 |  |  |  |  |  |  |  |  |  |
| ZONE 1                                                                                                      | 2221                 | 272                    | 538                                                    |  |  |  |  |  |  |  |  |  |
| ZONE 2                                                                                                      | 2221                 | 252                    | 538                                                    |  |  |  |  |  |  |  |  |  |
| ZONE 3                                                                                                      | 2221     275     538 |                        |                                                        |  |  |  |  |  |  |  |  |  |







BARRIER









|  |          |  | GAL<br>WIT | VAN<br>H CC | IZED<br>NCE | TAL C<br>D FAS |       |          |     |   |  |
|--|----------|--|------------|-------------|-------------|----------------|-------|----------|-----|---|--|
|  |          |  |            |             |             |                |       |          |     |   |  |
|  |          |  |            |             |             |                |       |          |     |   |  |
|  |          |  |            |             |             |                |       |          |     |   |  |
|  |          |  |            |             |             |                |       |          |     |   |  |
|  |          |  |            |             |             |                | <br>_ |          |     |   |  |
|  |