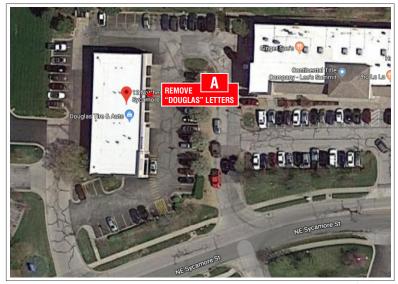

## 12 NE Sycamore St - Lee's Summit, MO 64086

SITE MAP

THIS DESIGN AND DRAWING IS THE PROPERTY OF ODEGARD SIGN & LIGHTING AND CANNOT BE USED IN PART OR IN WHOLE WITHOUT WRITTEN CONSENT © COPYRIGHT 2020

The Sign Company.

## — 913.642.SIGN

EXISTING LAYOUT

NTS

PROPOSED LAYOUT

SCALE: NTS

The Sign Company.

LENEXA, KANSAS 66214-1641 WWW.ODEGARDSIGN.COM CLIENT: Oades Bros

ADDRESS: 12 NE Sycamore St