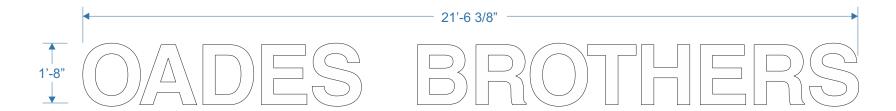

ACRYLIC DIMENSIONAL LETTERS

34.83 SQ FT

QUANTITY: ONE (1) REQUIRED

**SCALE**: 3/8" = 1'-0"

**END VIEW** 

SPECIFICATIONS:

LETTERS: ACRYLIC DIMENSIONAL LETTERS PAINTED WHITE

ILLUMINATION: NON-ILLUMINATED

MOUNTING: STUD MOUNT FLUSH TO THE WALL

NOTE: FIELD VERIFY ALL MEASUREMENTS AND CONDITIONS PRIOR TO ANY FABRICATION

CLIENT: Oades Bros

ADDRESS: 12 NE Sycamore St

 $Lee's\ Summit,\ MO\ 64086$ 

DRAWING BY: TR
ORIG. DATE: 1/15/20