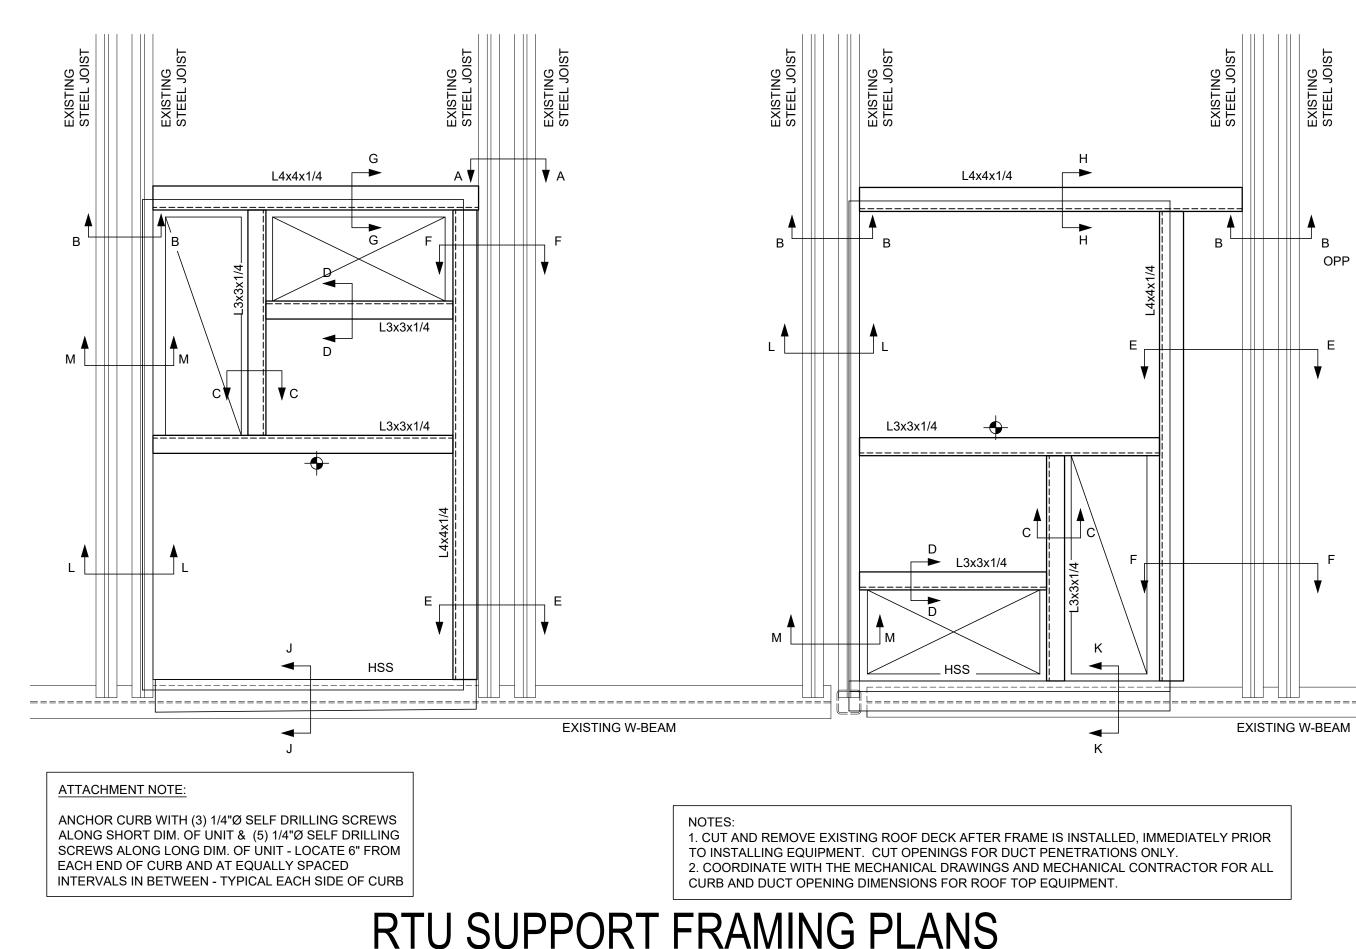

EACH SIDE - WHERE "X" OR "Y" EXCEEDS 3"

ATTACHMENT

JOIST LOAD

STRUT DETAIL

- VERTICAL JOIST WEB, WHERE

Project Number Permit Date 06-17-20

**ROOF TOP UNIT SUPPORT PLANS** & DETAILS