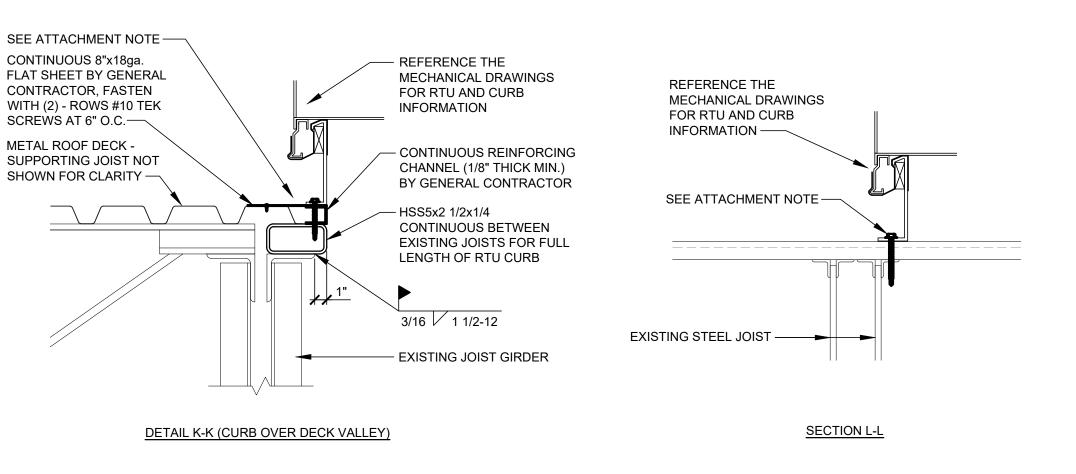

## RTU SUPPORT FRAMING PLANS

REFERENCE THE

METAL ROOF DECK -

SUPPORTING JOIST NOT

CONTINUOUS BETWEEN

LENGTH OF RTU CURB

- EXISTING JOIST GIRDER

EXISTING JOISTS FOR FULL

SHOWN FOR CLARITY

HSS5x2 1/2x1/4

3/16 / 1 1/2-12

REFERENCE THE

- METAL ROOF DECK -

HSS5x2 1/2x1/4

3/16 / 1 1/2-12

SUPPORTING JOIST NOT

CONTINUOUS BETWEEN

LENGTH OF RTU CURB

- EXISTING JOIST GIRDER

EXISTING JOISTS FOR FULL

SHOWN FOR CLARITY

MECHANICAL DRAWINGS FOR

RTU AND CURB INFORMATION

DETAIL J-J (CURB OVER DECK VALLEY)