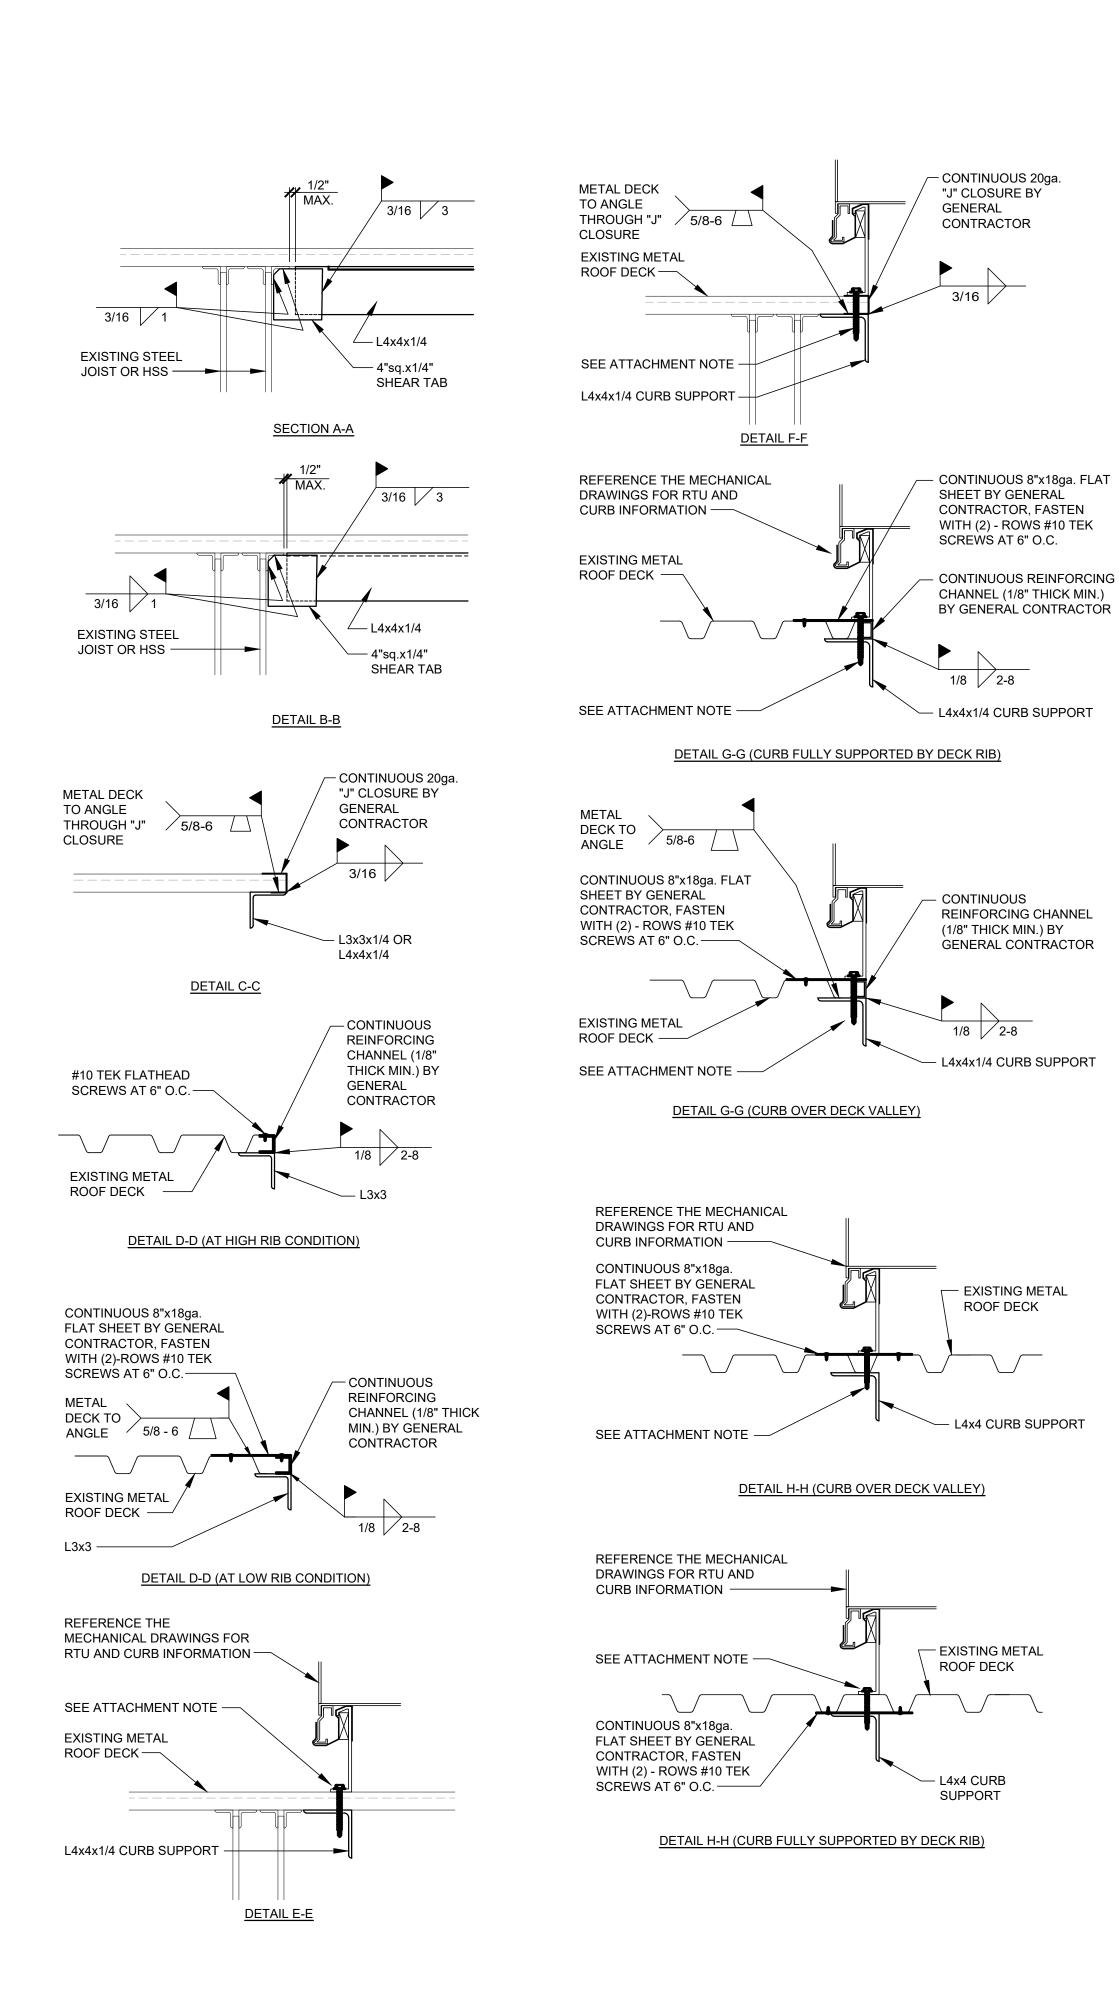

## RTU SUPPORT FRAMING PLANS

REFERENCE THE

METAL ROOF DECK -

SUPPORTING JOIST NOT

CONTINUOUS BETWEEN

LENGTH OF RTU CURB

- EXISTING JOIST GIRDER

EXISTING JOISTS FOR FULL

SHOWN FOR CLARITY

HSS5x2 1/2x1/4

3/16 / 1 1/2-12

REFERENCE THE

- METAL ROOF DECK -

HSS5x2 1/2x1/4

3/16 / 1 1/2-12

SUPPORTING JOIST NOT

CONTINUOUS BETWEEN

LENGTH OF RTU CURB

- EXISTING JOIST GIRDER

EXISTING JOISTS FOR FULL

SHOWN FOR CLARITY

MECHANICAL DRAWINGS FOR

RTU AND CURB INFORMATION

DETAIL J-J (CURB OVER DECK VALLEY)

DETAIL J-J (CURB FULLY SUPPORTED BY DECK RIB)

MECHANICAL DRAWINGS FOR

RTU AND CURB INFORMATION

SEE ATTACHMENT NOTE -

CONTINUOUS 8"x18ga.

FLAT SHEET BY GENERAL

WITH (2) - ROWS #10 TEK

SEE ATTACHMENT NOTE -

FLAT SHEET BY GENERAL

WITH (2) - ROWS #10 TEK

CONTRACTOR, FASTEN

SCREWS AT 6" O.C.

CONTINUOUS 8"x18ga.

CONTRACTOR, FASTEN

SCREWS AT 6" O.C.

- (2) L2x2x1/4 STRUT - ONE

EACH SIDE - WHERE "X" OR "Y" EXCEEDS 3"

ATTACHMENT

JOIST LOAD

STRUT DETAIL

- VERTICAL JOIST WEB, WHERE

Project Number Permit Date 06-17-20

**ROOF TOP UNIT SUPPORT PLANS** & DETAILS