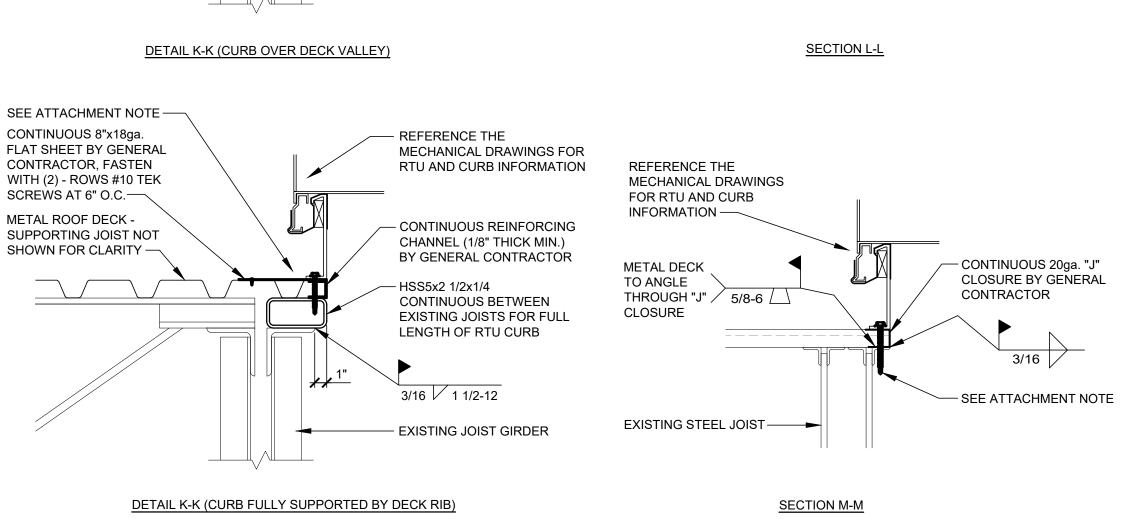

## RTU SUPPORT FRAMING PLANS

REFERENCE THE

METAL ROOF DECK -

SUPPORTING JOIST NOT

CONTINUOUS BETWEEN

LENGTH OF RTU CURB

- EXISTING JOIST GIRDER

EXISTING JOISTS FOR FULL

SHOWN FOR CLARITY

HSS5x2 1/2x1/4

3/16 / 1 1/2-12

REFERENCE THE

- METAL ROOF DECK -

HSS5x2 1/2x1/4

3/16 / 1 1/2-12

SUPPORTING JOIST NOT

CONTINUOUS BETWEEN

LENGTH OF RTU CURB

- EXISTING JOIST GIRDER

EXISTING JOISTS FOR FULL

SHOWN FOR CLARITY

MECHANICAL DRAWINGS FOR

RTU AND CURB INFORMATION

DETAIL J-J (CURB OVER DECK VALLEY)