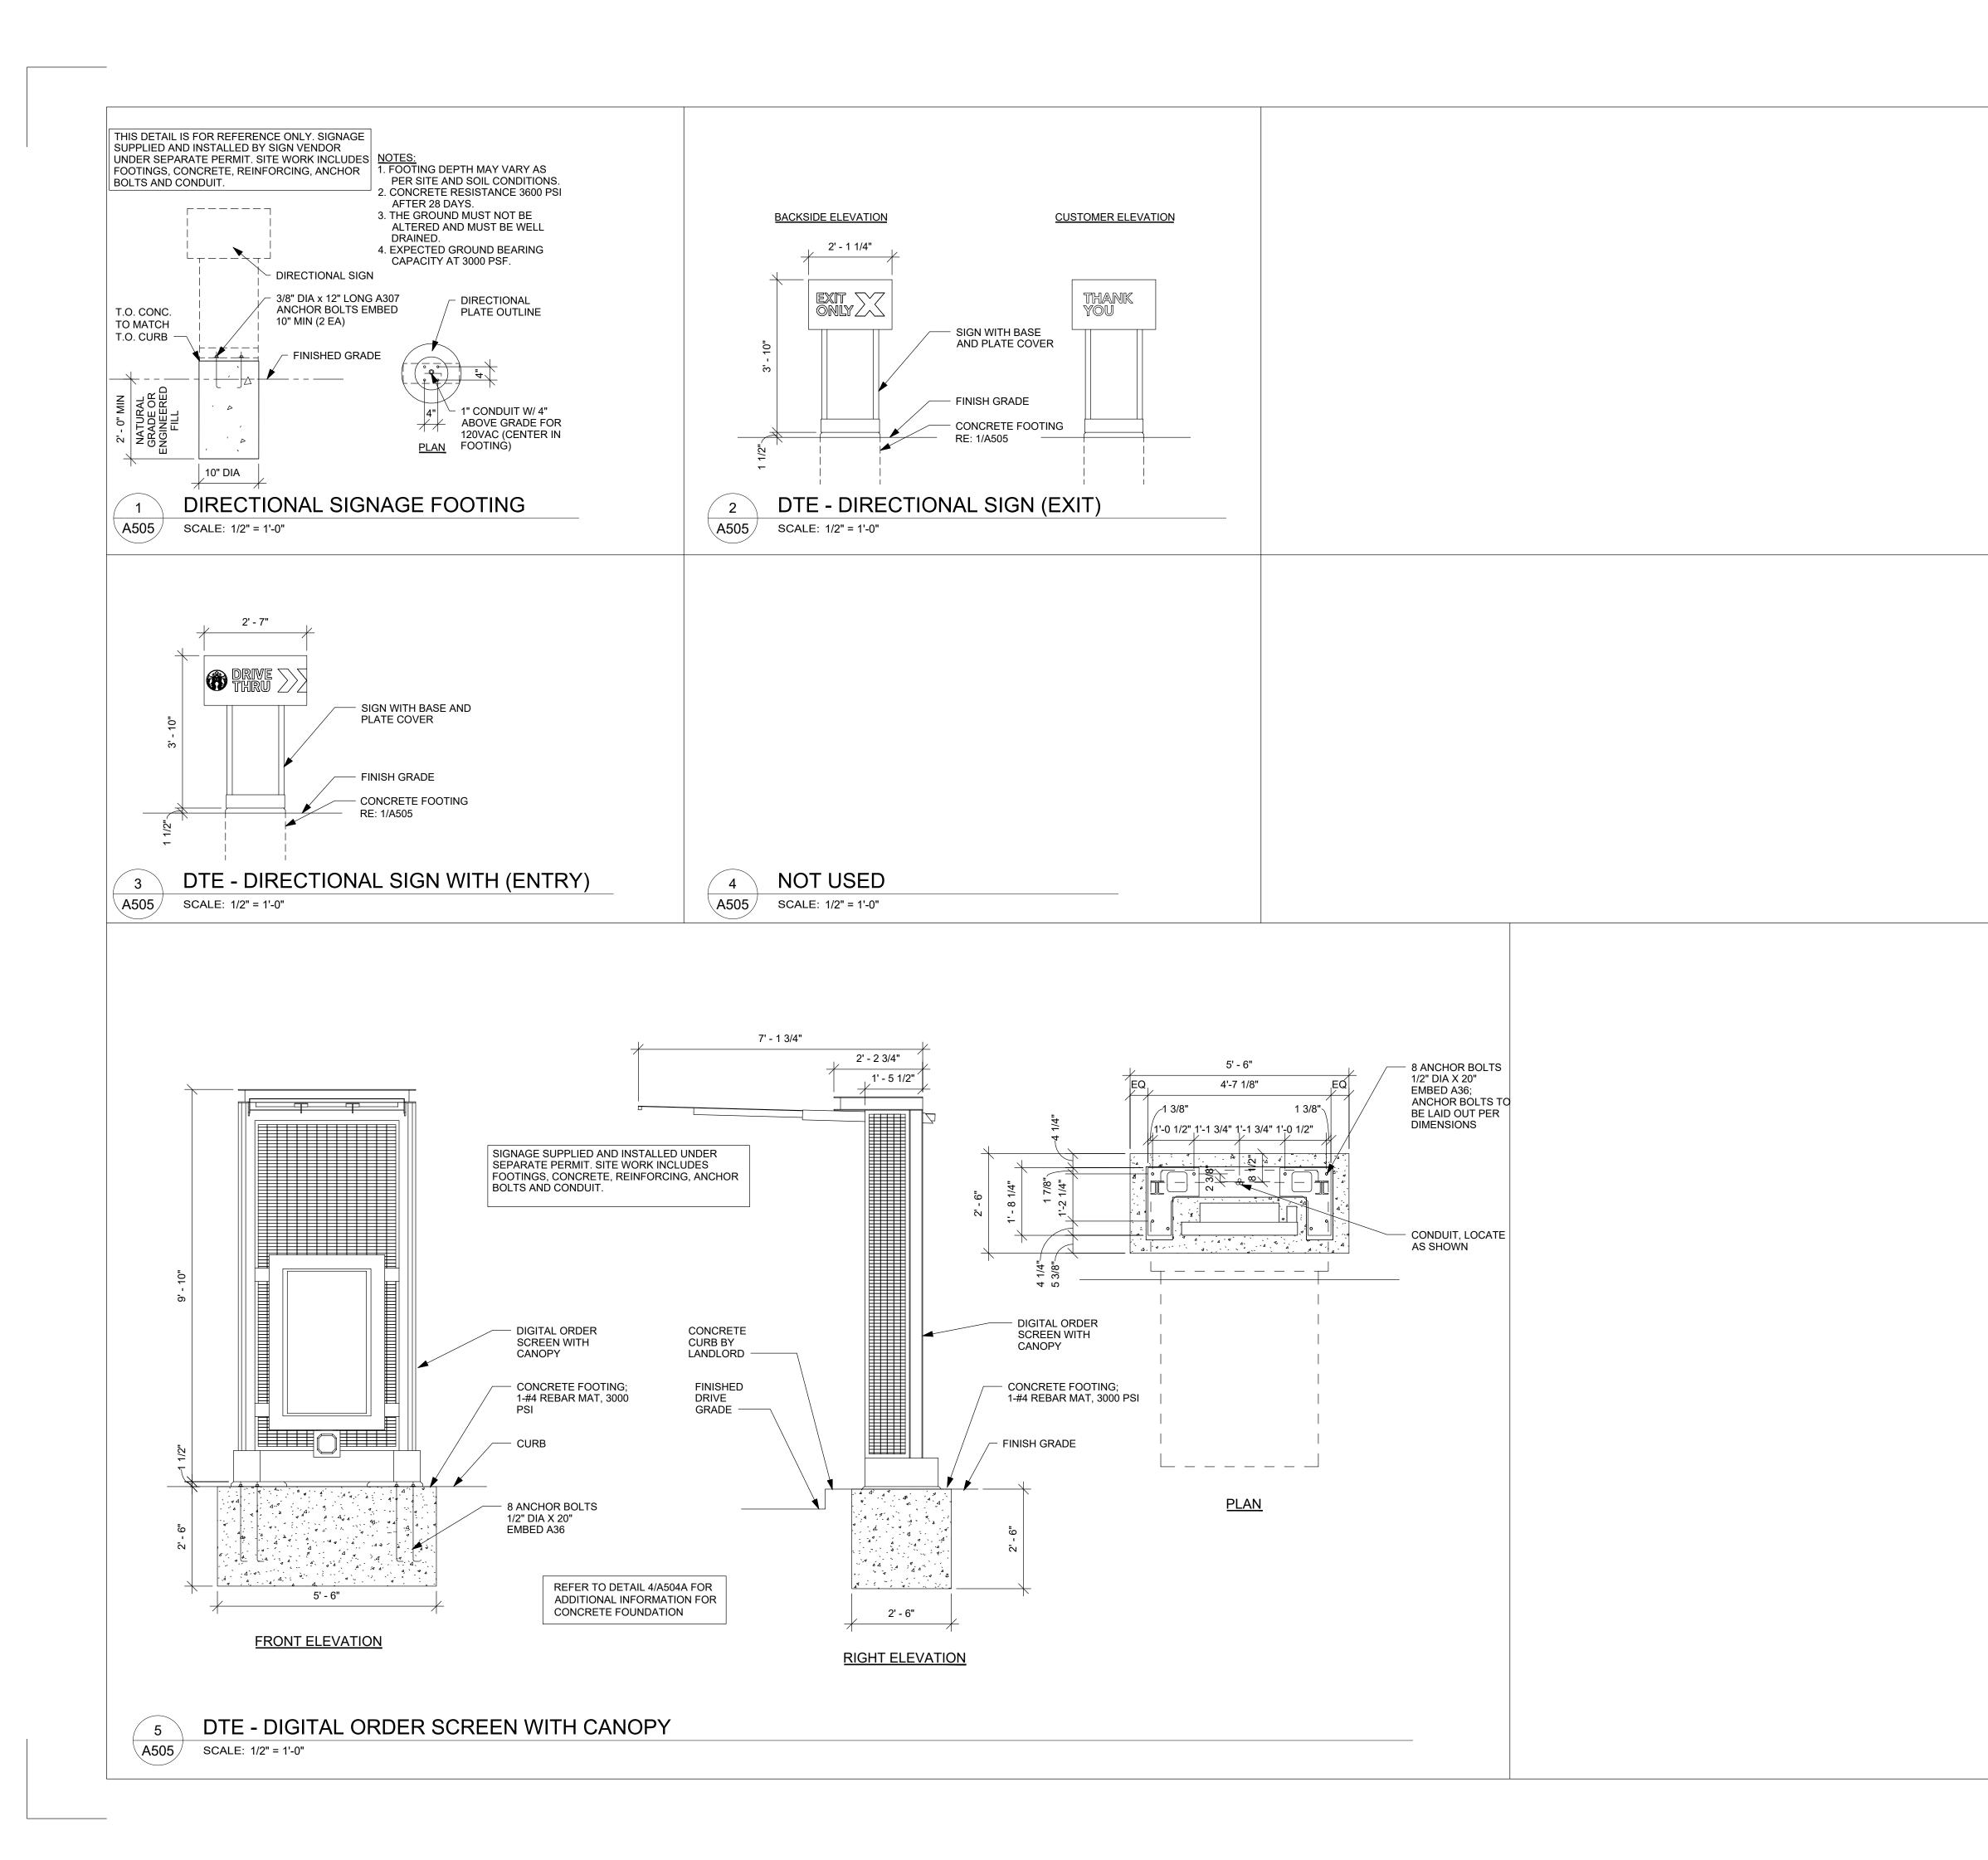

|                          |                                                                          | <b>1</b> 2 Sunnen Drive, Suite 100, St. Louis, MO 63143 T: 314.821.1100 |
|--------------------------|--------------------------------------------------------------------------|-------------------------------------------------------------------------|
|                          |                                                                          | GENERAL CONTRACTORS INCORPORATED                                        |
|                          | Starbucks & Medical Office                                               | 155 S.W. MO-150 HWY<br>LEE'S SUMMIT, MO 64802                           |
| -<br>v                   | Date<br>05/12/20<br>-                                                    |                                                                         |
| CONSTR. DOC. & REVISIONS | No. Description<br>- Owner Review<br>                                    | 1 I I I I I<br>1 I I I I I                                              |
|                          | ARCH<br>CERTIFICA<br>#00032                                              |                                                                         |
|                          | KEYI<br>BULI<br>NUM<br>A-2004<br>ARCH<br>PROFESSIC<br>BULLO<br>License № | LOCK                                                                    |
|                          | awn By/Cheo<br>oject Numbe                                               | r 320488                                                                |
| Pe                       | rmit Date                                                                | 06-17-20                                                                |
|                          | SITE [                                                                   | DETAILS                                                                 |