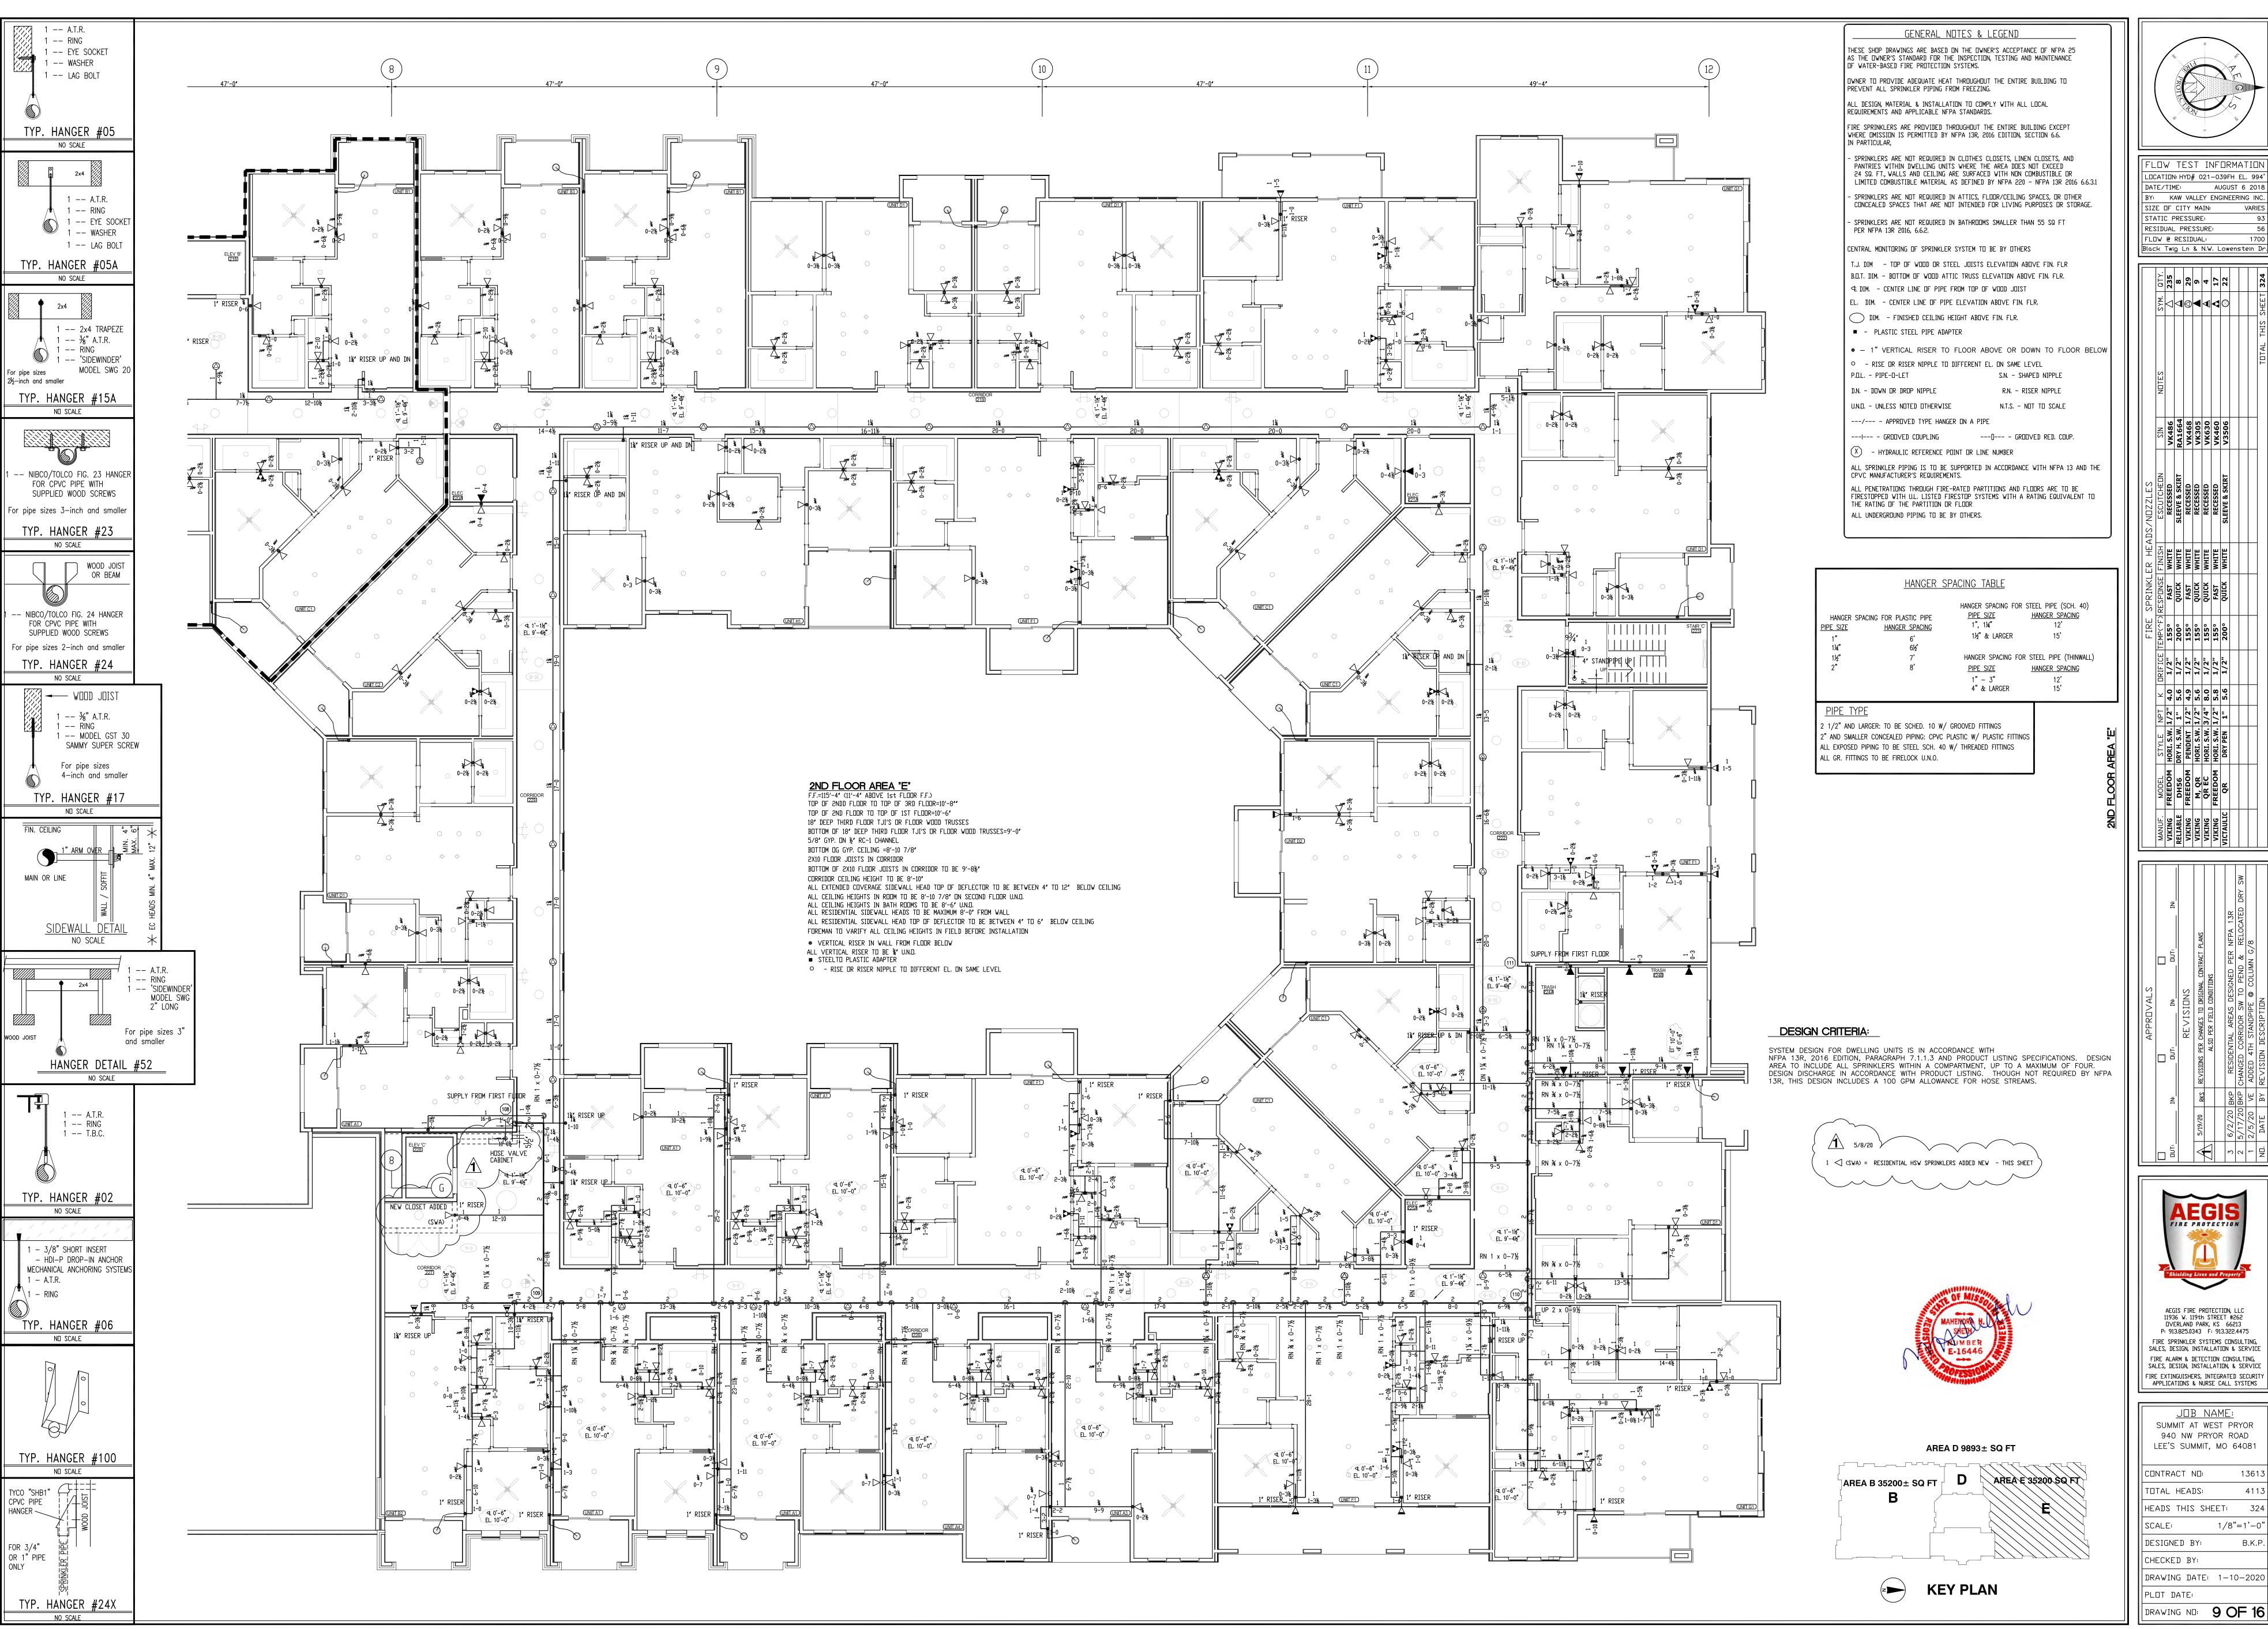

DRAWING DATE: 1-10-2020

|FLOW TEST INFORMATION LOCATION: HYD# 021-039FH EL. 994' DATE/TIME: BY: KAW VALLEY ENGINEERING INC. SIZE OF CITY MAIN: STATIC PRESSURE: RESIDUAL PRESSURE: || FLOW @ RESIDUAL: Black Twig Ln & N.W. Lowenstein Dr

AUGUST 6 2018 

| NDTES                                  |          |                |          |          |          |                |         |          |          |          | TOTAL THIS |
|----------------------------------------|----------|----------------|----------|----------|----------|----------------|---------|----------|----------|----------|------------|
| SIN                                    | VK486    | RA1664         | VK468    | VK305    | VK630    | R5734          | VK300   | VK350    | VK302    | VK460    |            |
| ESCUTCHEON                             | RECESSED | SLEEVE & SKIRT | RECESSED | RECESSED | RECESSED | SLEEVE & SKIRT |         |          | RECESSED | RECESSED |            |
| FINISH                                 | WHITE    | WHITE          | WHITE    | WHITE    | WHITE    | WHITE          | BRASS   | BRASS    | WHITE    | WHITE    |            |
| DRIFICE   TEMP(^F)   RESPONSE   FINISH | FAST     | QUICK          | FAST     | QUICK    | QUICK    | QUICK          | QUICK   | ADIUG    | QUICK    | FAST     |            |
| TEMP(^F)                               | 155°     | 200°           | 155°     | 155°     | 155°     | 200°           | 155°    | 122°     | 155°     | 155°     |            |
| DRIFICE                                | 1/2"     | 1/2"           | 1/2"     | 1/2"     | 1/2"     | 1/2"           | 1/2"    | 3/4"     | 1/2"     | 1/2"     |            |
| ¥                                      | /2" 4.0  | 2.6            | /2" 4.9  | /2" 5.6  | 8.0      | 2.6            | /2" 5.6 | 4"   8.0 | /2" 5.6  | /2" 5.8  |            |
| ΙΡΤ                                    | /2"      | 1              | /2"      | /2"      | /4"      | 1              | /2"     | /4"      | /2"      | /2"      |            |