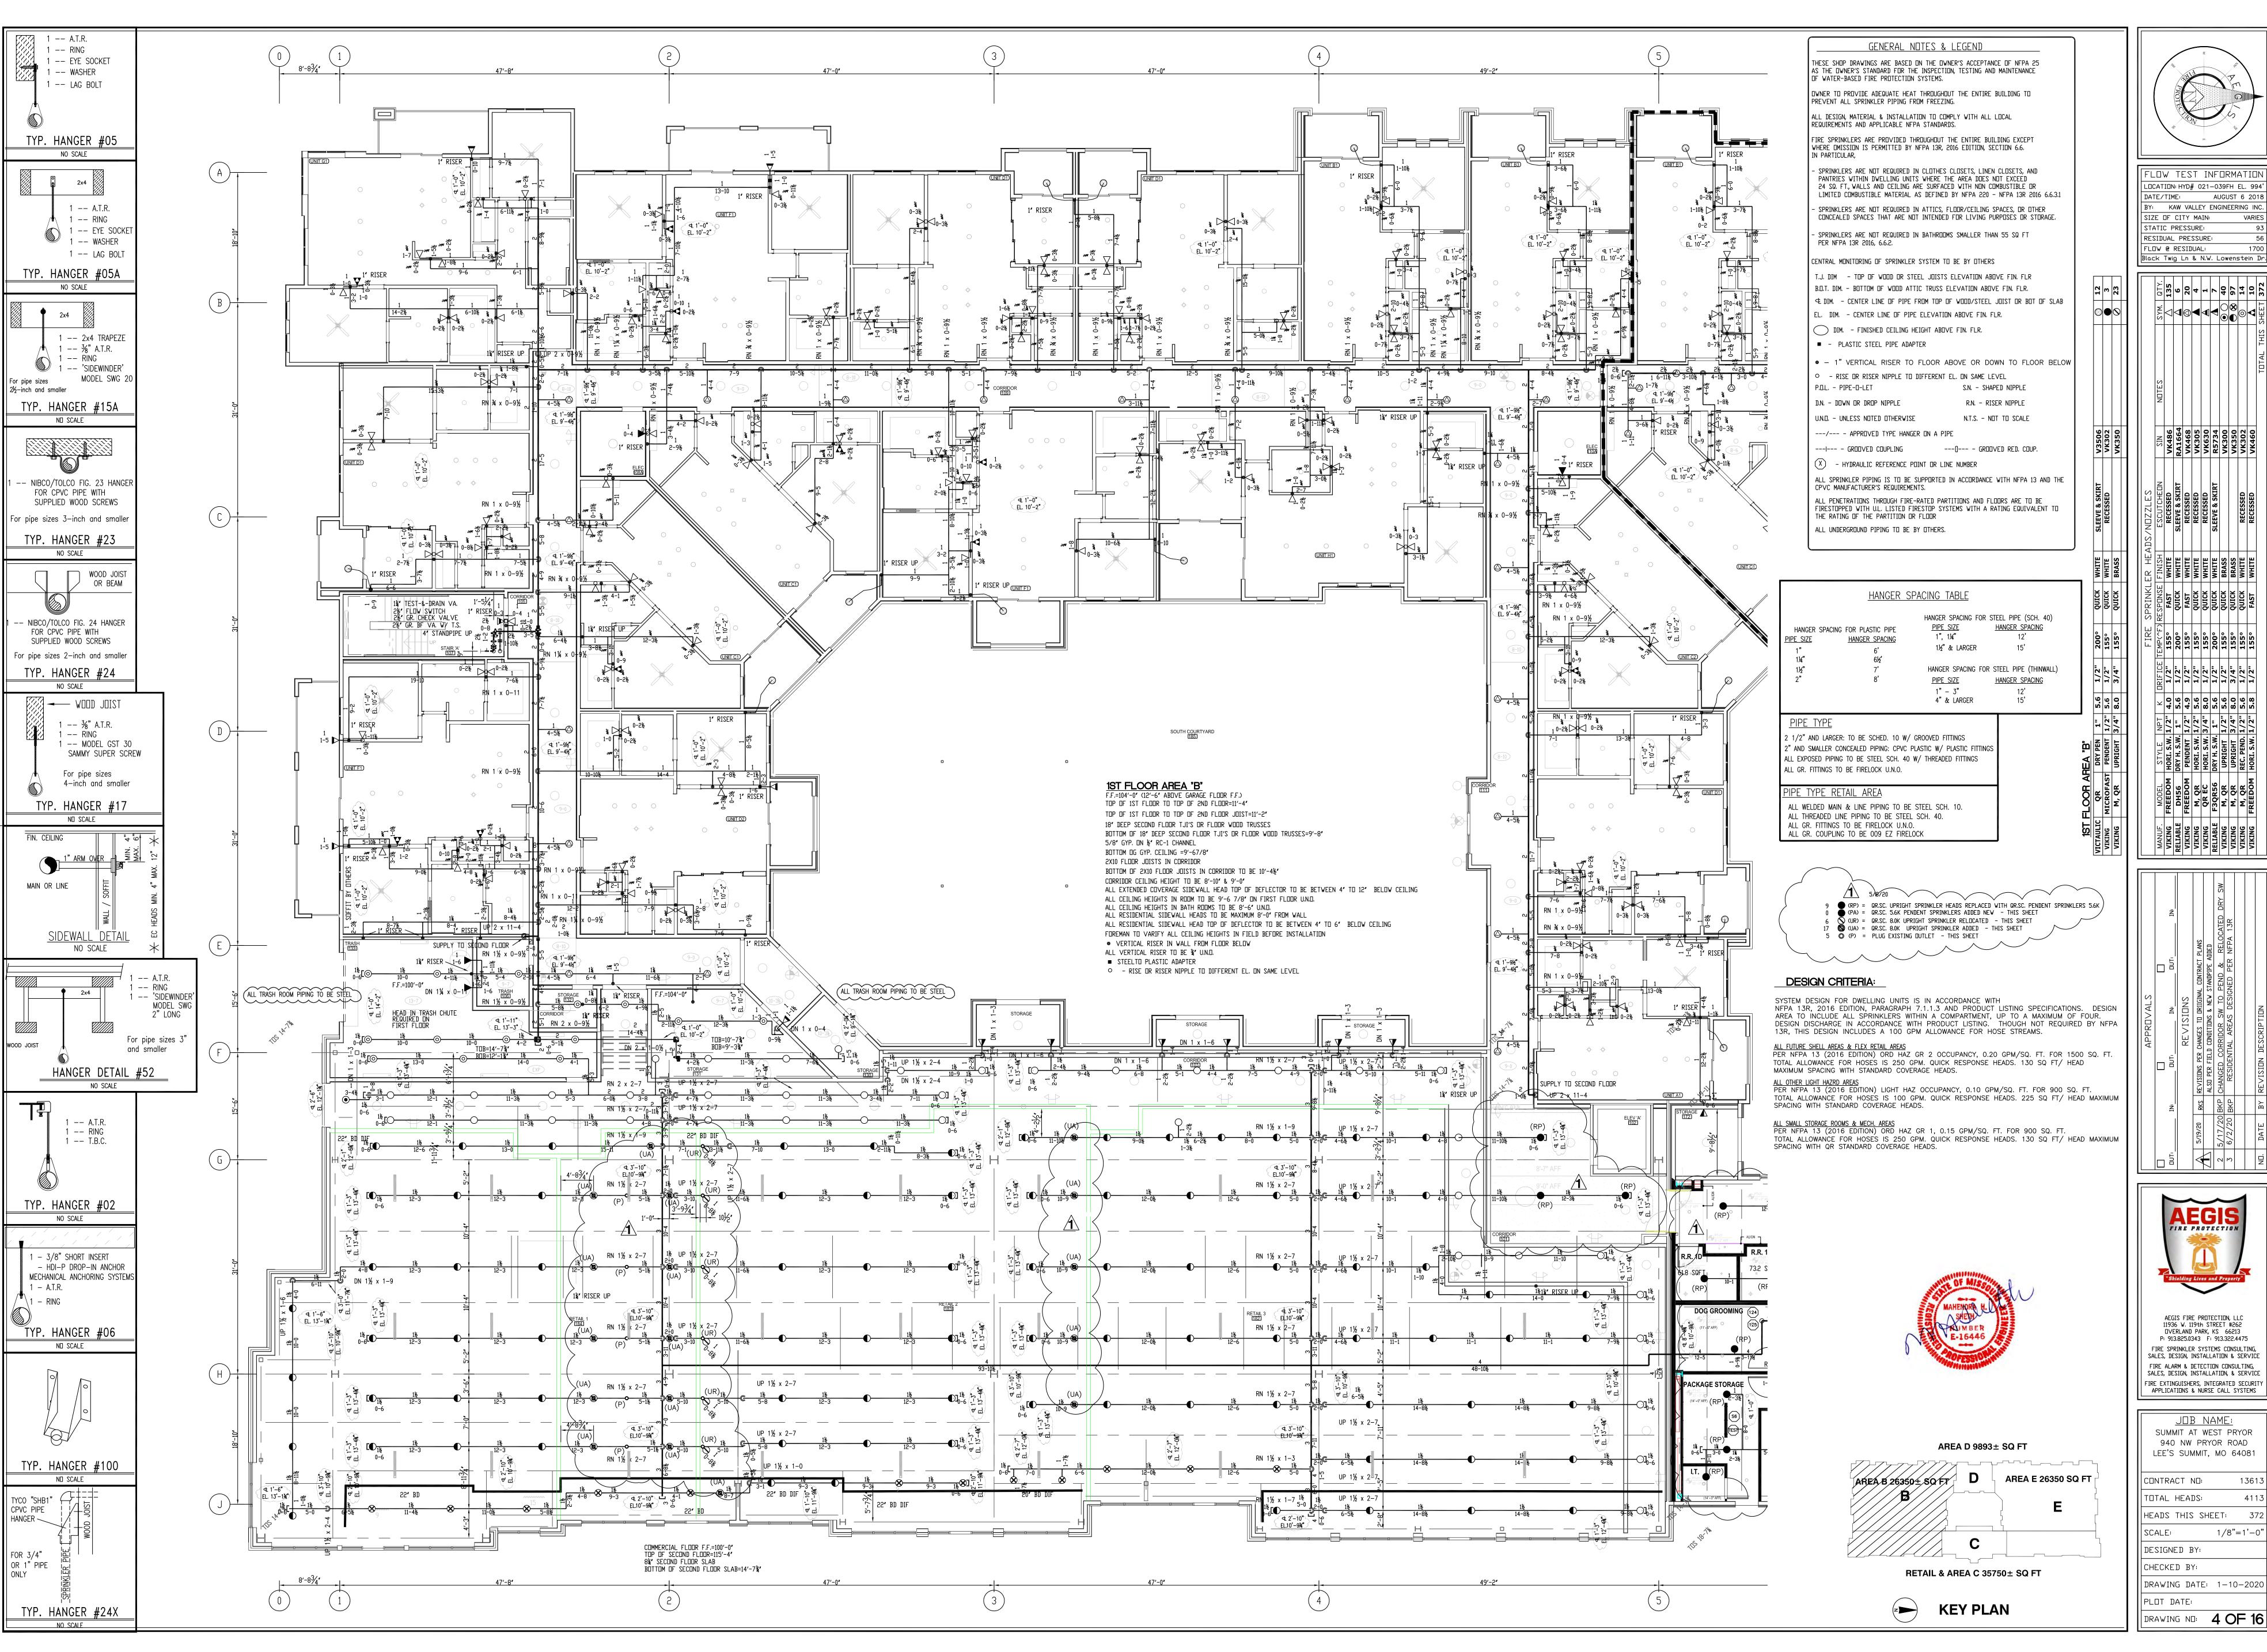

FLOW TEST INFORMATION LOCATION: HYD# 021-039FH EL. 994' BY: KAW VALLEY ENGINEERING INC. SIZE OF CITY MAIN: STATIC PRESSURE: RESIDUAL PRESSURE: FLOW @ RESIDUAL:

|  |                              | QT                                         |  |  |  |  |  |                  |
|--|------------------------------|--------------------------------------------|--|--|--|--|--|------------------|
|  |                              | SYM, QT.                                   |  |  |  |  |  | SHEET            |
|  |                              | NDTES                                      |  |  |  |  |  | TOTAL THIS SHEET |
|  | FIRE SPRINKLER HEADS/NDZZLES | ESCUTCHEON                                 |  |  |  |  |  |                  |
|  | ER HEA                       | FINISH                                     |  |  |  |  |  |                  |
|  | SPRINKLE                     | K   DRIFICE   TEMP(^F)   RESPONSE   FINISH |  |  |  |  |  |                  |
|  | FIRE                         | TEMP(^F)                                   |  |  |  |  |  |                  |
|  |                              | DRIFICE                                    |  |  |  |  |  |                  |
|  |                              | $\vee$                                     |  |  |  |  |  |                  |
|  |                              | NPT                                        |  |  |  |  |  |                  |
|  |                              | STYLE NPT                                  |  |  |  |  |  |                  |
|  |                              | MODEL                                      |  |  |  |  |  |                  |
|  |                              | JUF.                                       |  |  |  |  |  |                  |

FLOW TEST INFORMATION
LOCATION: HYD# 021-039FH EL. 994'
DATE/TIME: AUGUST 6 2018
BY: KAW VALLEY ENGINEERING INC.
SIZE OF CITY MAIN: VARIES
STATIC PRESSURE: 93
RESIDUAL PRESSURE: 56
FLOW @ RESIDUAL: 1700
Black Twig Ln & N.W. Lowenstein Dr.

|   |                         | QTY.                  |   |  |   |  |  |   |   |                  |
|---|-------------------------|-----------------------|---|--|---|--|--|---|---|------------------|
|   |                         | SYM, QTY,             |   |  |   |  |  |   |   | SHEET            |
|   |                         | NDTES                 |   |  |   |  |  |   |   | TOTAL THIS SHEET |
|   | SPRINKLER HEADS/NDZZLES | ESCUTCHEDN            |   |  |   |  |  |   |   |                  |
|   | ER HEA                  | FINISH                |   |  |   |  |  |   |   |                  |
|   | SPRINKLE                | RESPONSE   FINISH     |   |  |   |  |  |   |   |                  |
|   | FIRE                    | TEMP(^F)              |   |  |   |  |  |   |   |                  |
|   |                         | K   DRIFICE  TEMP<^F> |   |  |   |  |  |   |   |                  |
|   |                         | $\times$              |   |  |   |  |  |   |   |                  |
|   |                         | NPT                   |   |  |   |  |  |   |   |                  |
|   |                         | STYLE   NPT           |   |  |   |  |  |   |   |                  |
|   |                         | MODEL                 |   |  |   |  |  |   |   |                  |
|   |                         | MANUF.                |   |  |   |  |  |   |   |                  |
| L |                         |                       |   |  |   |  |  |   |   |                  |
|   |                         |                       | _ |  | _ |  |  | T | Ī |                  |