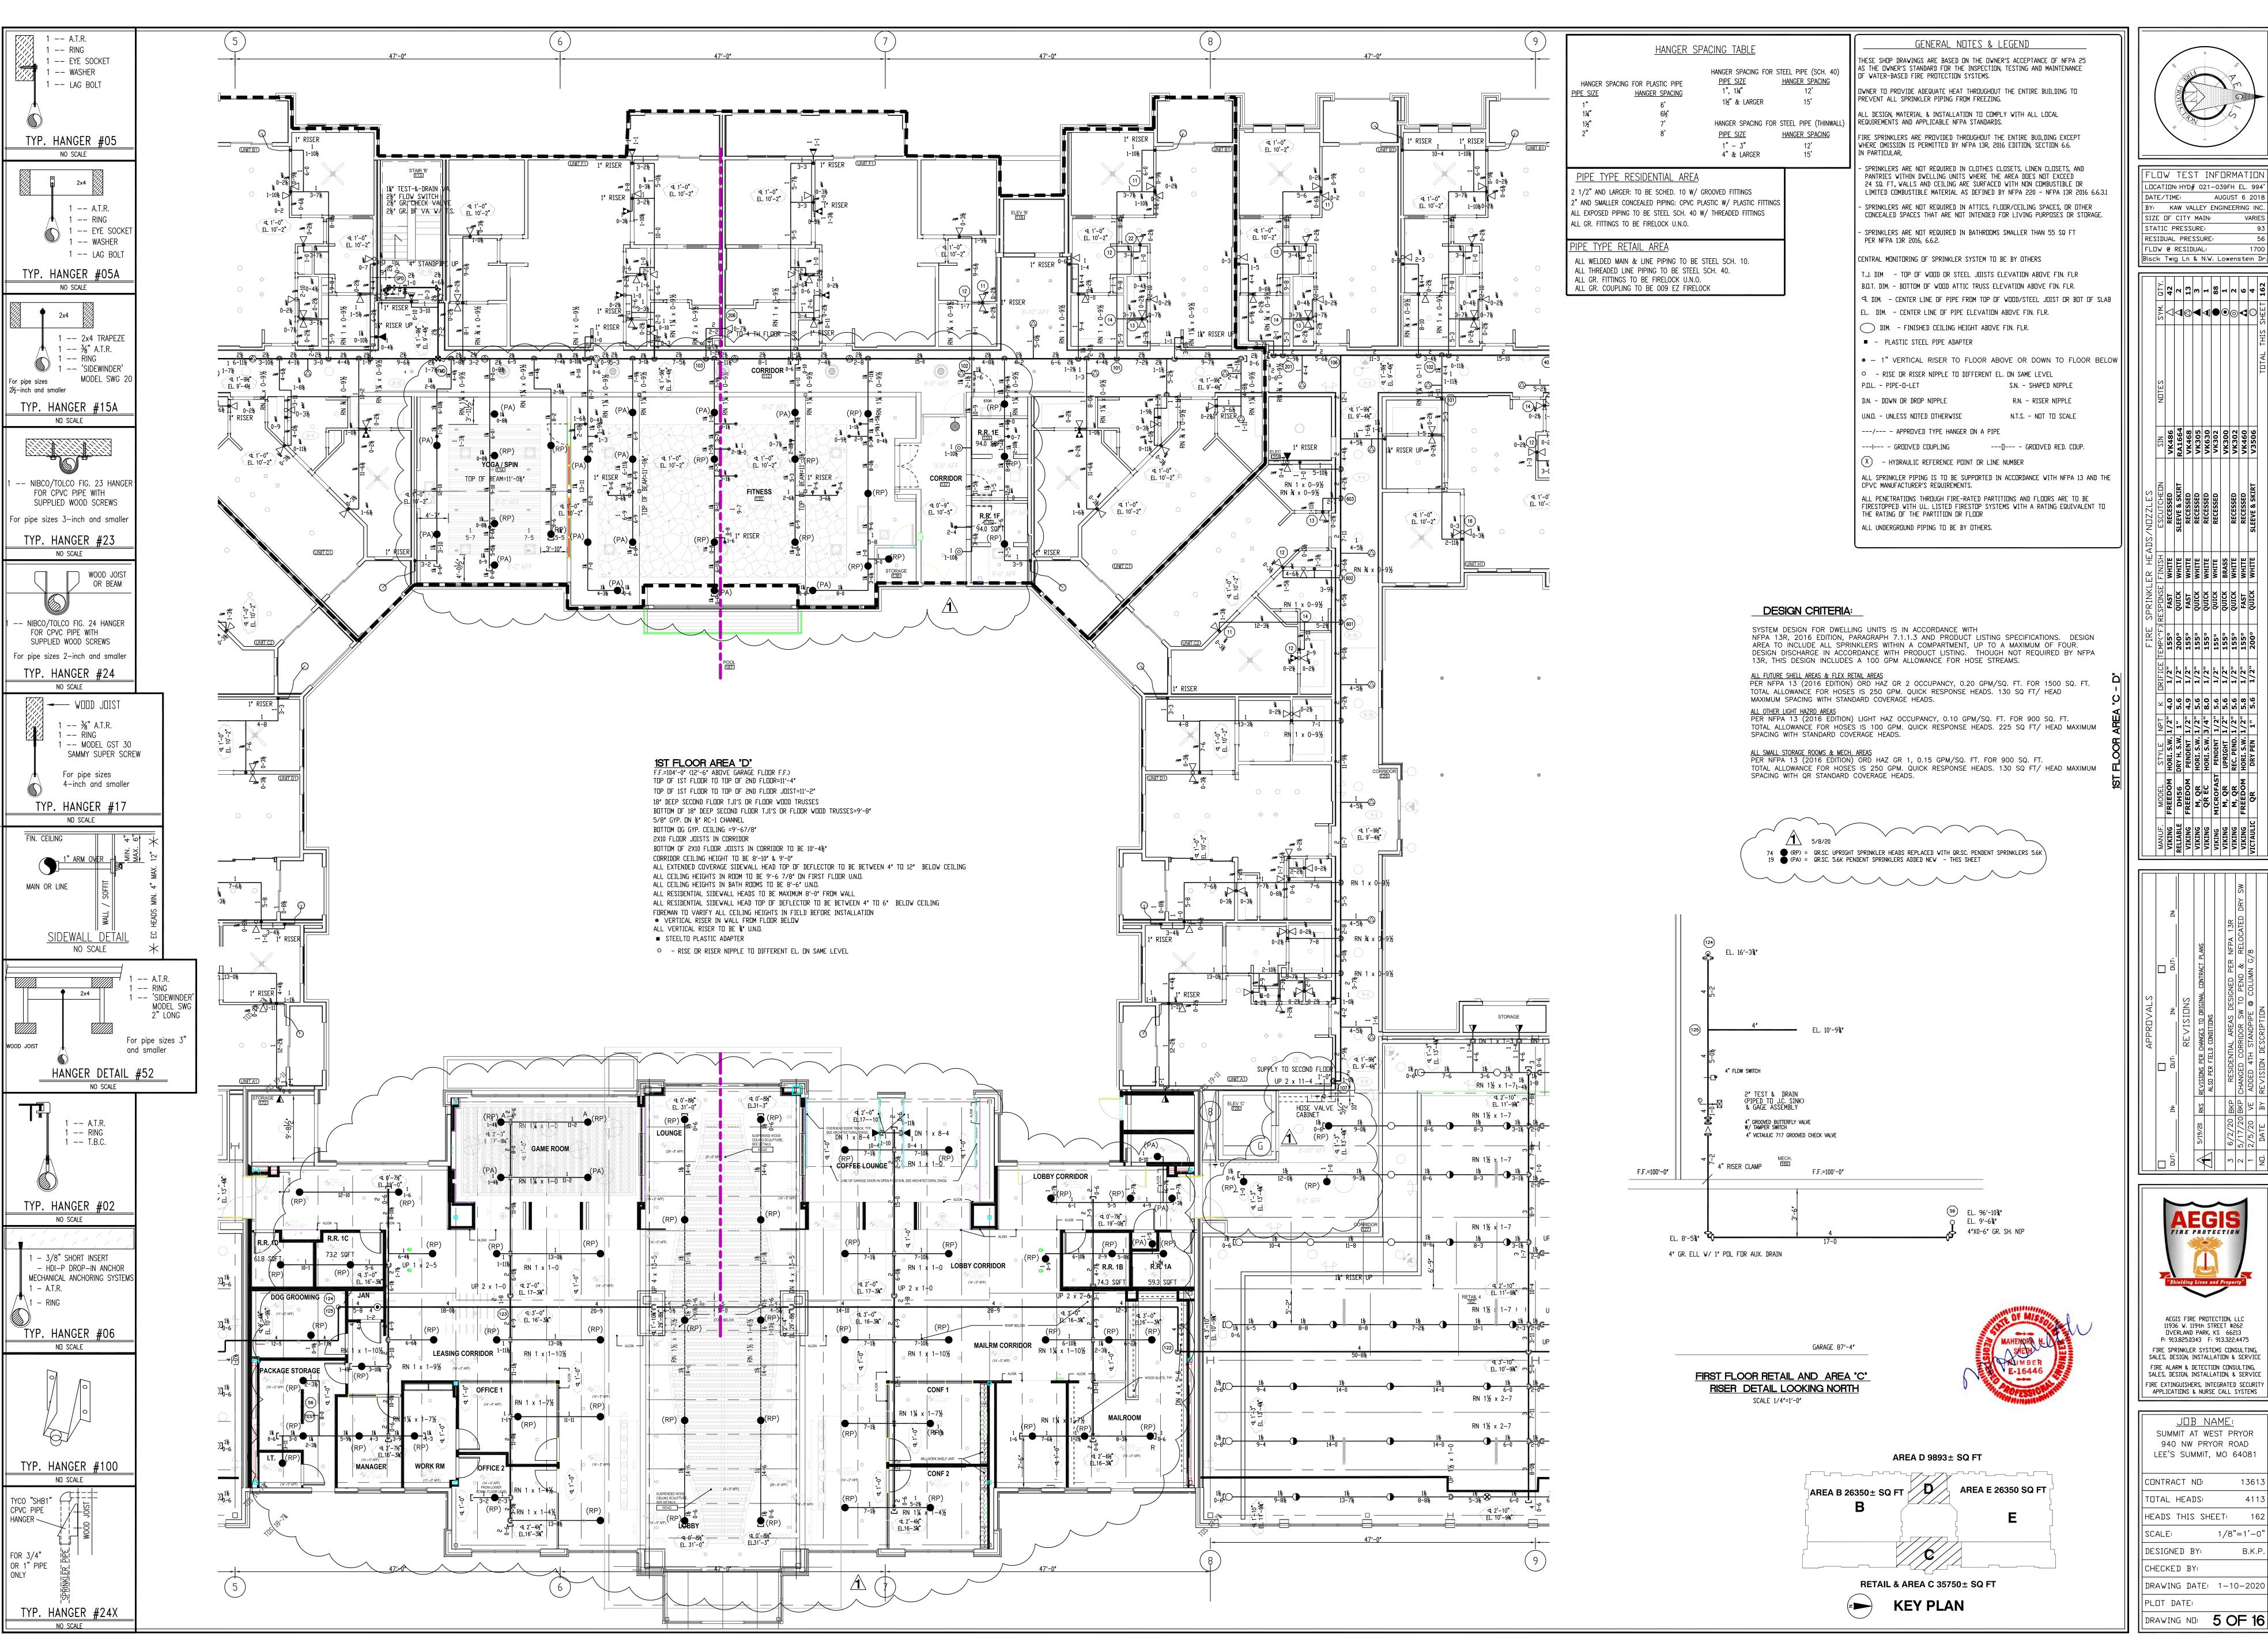

FLOW TEST INFORMATION LOCATION: HYD# 021-039FH EL. 994' BY: KAW VALLEY ENGINEERING INC. SIZE OF CITY MAIN: STATIC PRESSURE: RESIDUAL PRESSURE: FLOW @ RESIDUAL:

|  |                              | QT                                         |  |  |  |  |  |                  |
|--|------------------------------|--------------------------------------------|--|--|--|--|--|------------------|
|  |                              | SYM, QT.                                   |  |  |  |  |  | SHEET            |
|  |                              | NDTES                                      |  |  |  |  |  | TOTAL THIS SHEET |
|  | FIRE SPRINKLER HEADS/NDZZLES | ESCUTCHEON                                 |  |  |  |  |  |                  |
|  | ER HEA                       | FINISH                                     |  |  |  |  |  |                  |
|  | SPRINKLE                     | K   DRIFICE   TEMP(^F)   RESPONSE   FINISH |  |  |  |  |  |                  |
|  | FIRE                         | TEMP(^F)                                   |  |  |  |  |  |                  |
|  |                              | DRIFICE                                    |  |  |  |  |  |                  |
|  |                              | $\vee$                                     |  |  |  |  |  |                  |
|  |                              | NPT                                        |  |  |  |  |  |                  |
|  |                              | STYLE NPT                                  |  |  |  |  |  |                  |
|  |                              | MODEL                                      |  |  |  |  |  |                  |
|  |                              | JUF.                                       |  |  |  |  |  |                  |

FLOW TEST INFORMATION
LOCATION: HYD# 021-039FH EL. 994'
DATE/TIME: AUGUST 6 2018
BY: KAW VALLEY ENGINEERING INC.
SIZE OF CITY MAIN: VARIES
STATIC PRESSURE: 93
RESIDUAL PRESSURE: 56
FLOW @ RESIDUAL: 1700
Black Twig Ln & N.W. Lowenstein Dr.