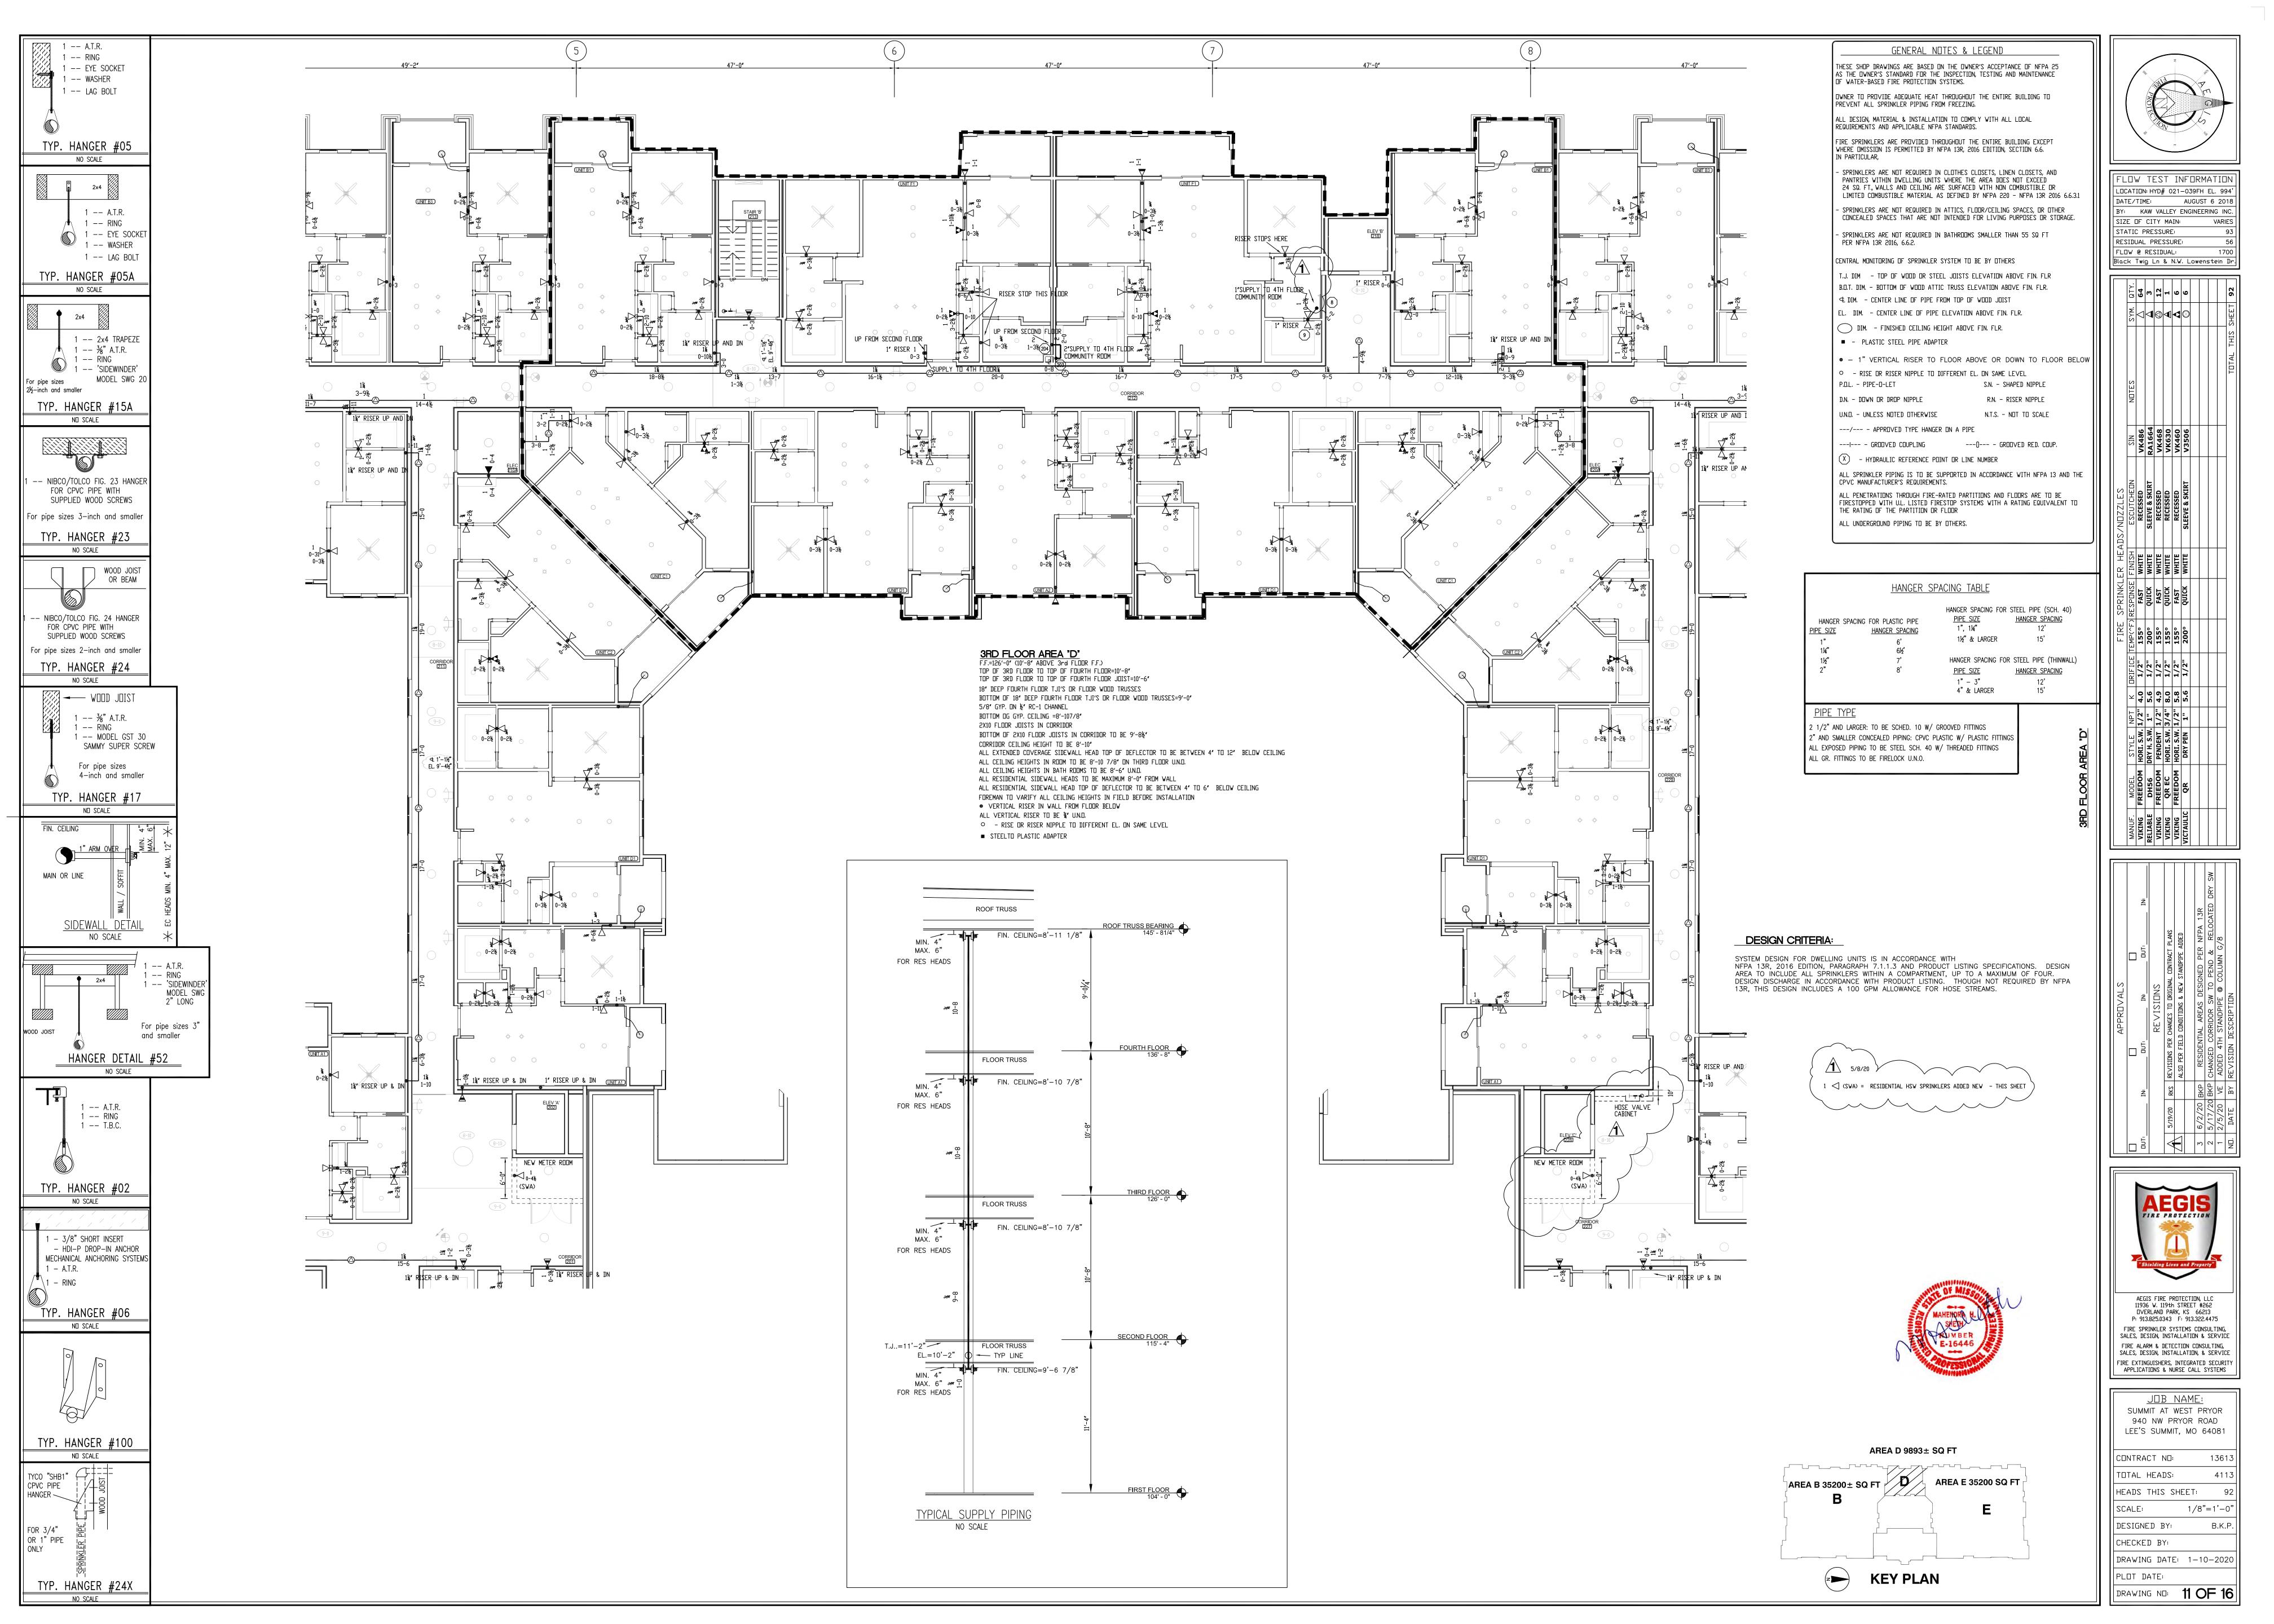

DRAWING DATE: 1-10-2020

|FLOW TEST INFORMATION LOCATION: HYD# 021-039FH EL. 994' DATE/TIME: BY: KAW VALLEY ENGINEERING INC. SIZE OF CITY MAIN: STATIC PRESSURE: RESIDUAL PRESSURE: || FLOW @ RESIDUAL: Black Twig Ln & N.W. Lowenstein Dr

AUGUST 6 2018 

| NDTES                                  |          |                |          |          |          |                |         |          |          |          | TOTAL THIS |
|----------------------------------------|----------|----------------|----------|----------|----------|----------------|---------|----------|----------|----------|------------|
| SIN                                    | VK486    | RA1664         | VK468    | VK305    | VK630    | R5734          | VK300   | VK350    | VK302    | VK460    |            |
| ESCUTCHEON                             | RECESSED | SLEEVE & SKIRT | RECESSED | RECESSED | RECESSED | SLEEVE & SKIRT |         |          | RECESSED | RECESSED |            |
| FINISH                                 | WHITE    | WHITE          | WHITE    | WHITE    | WHITE    | WHITE          | BRASS   | BRASS    | WHITE    | WHITE    |            |
| DRIFICE   TEMP(^F)   RESPONSE   FINISH | FAST     | QUICK          | FAST     | QUICK    | QUICK    | QUICK          | QUICK   | ADIUG    | QUICK    | FAST     |            |
| TEMP(^F)                               | 155°     | 200°           | 155°     | 155°     | 155°     | 200°           | 155°    | 122°     | 155°     | 155°     |            |
| DRIFICE                                | 1/2"     | 1/2"           | 1/2"     | 1/2"     | 1/2"     | 1/2"           | 1/2"    | 3/4"     | 1/2"     | 1/2"     |            |
| ¥                                      | /2" 4.0  | 2.6            | /2" 4.9  | /2" 5.6  | 8.0      | 2.6            | /2" 5.6 | 4"   8.0 | /2" 5.6  | /2" 5.8  |            |
| ΙΡΤ                                    | /2"      | 1              | /2"      | /2"      | /4"      | 1              | /2"     | /4"      | /2"      | /2"      |            |