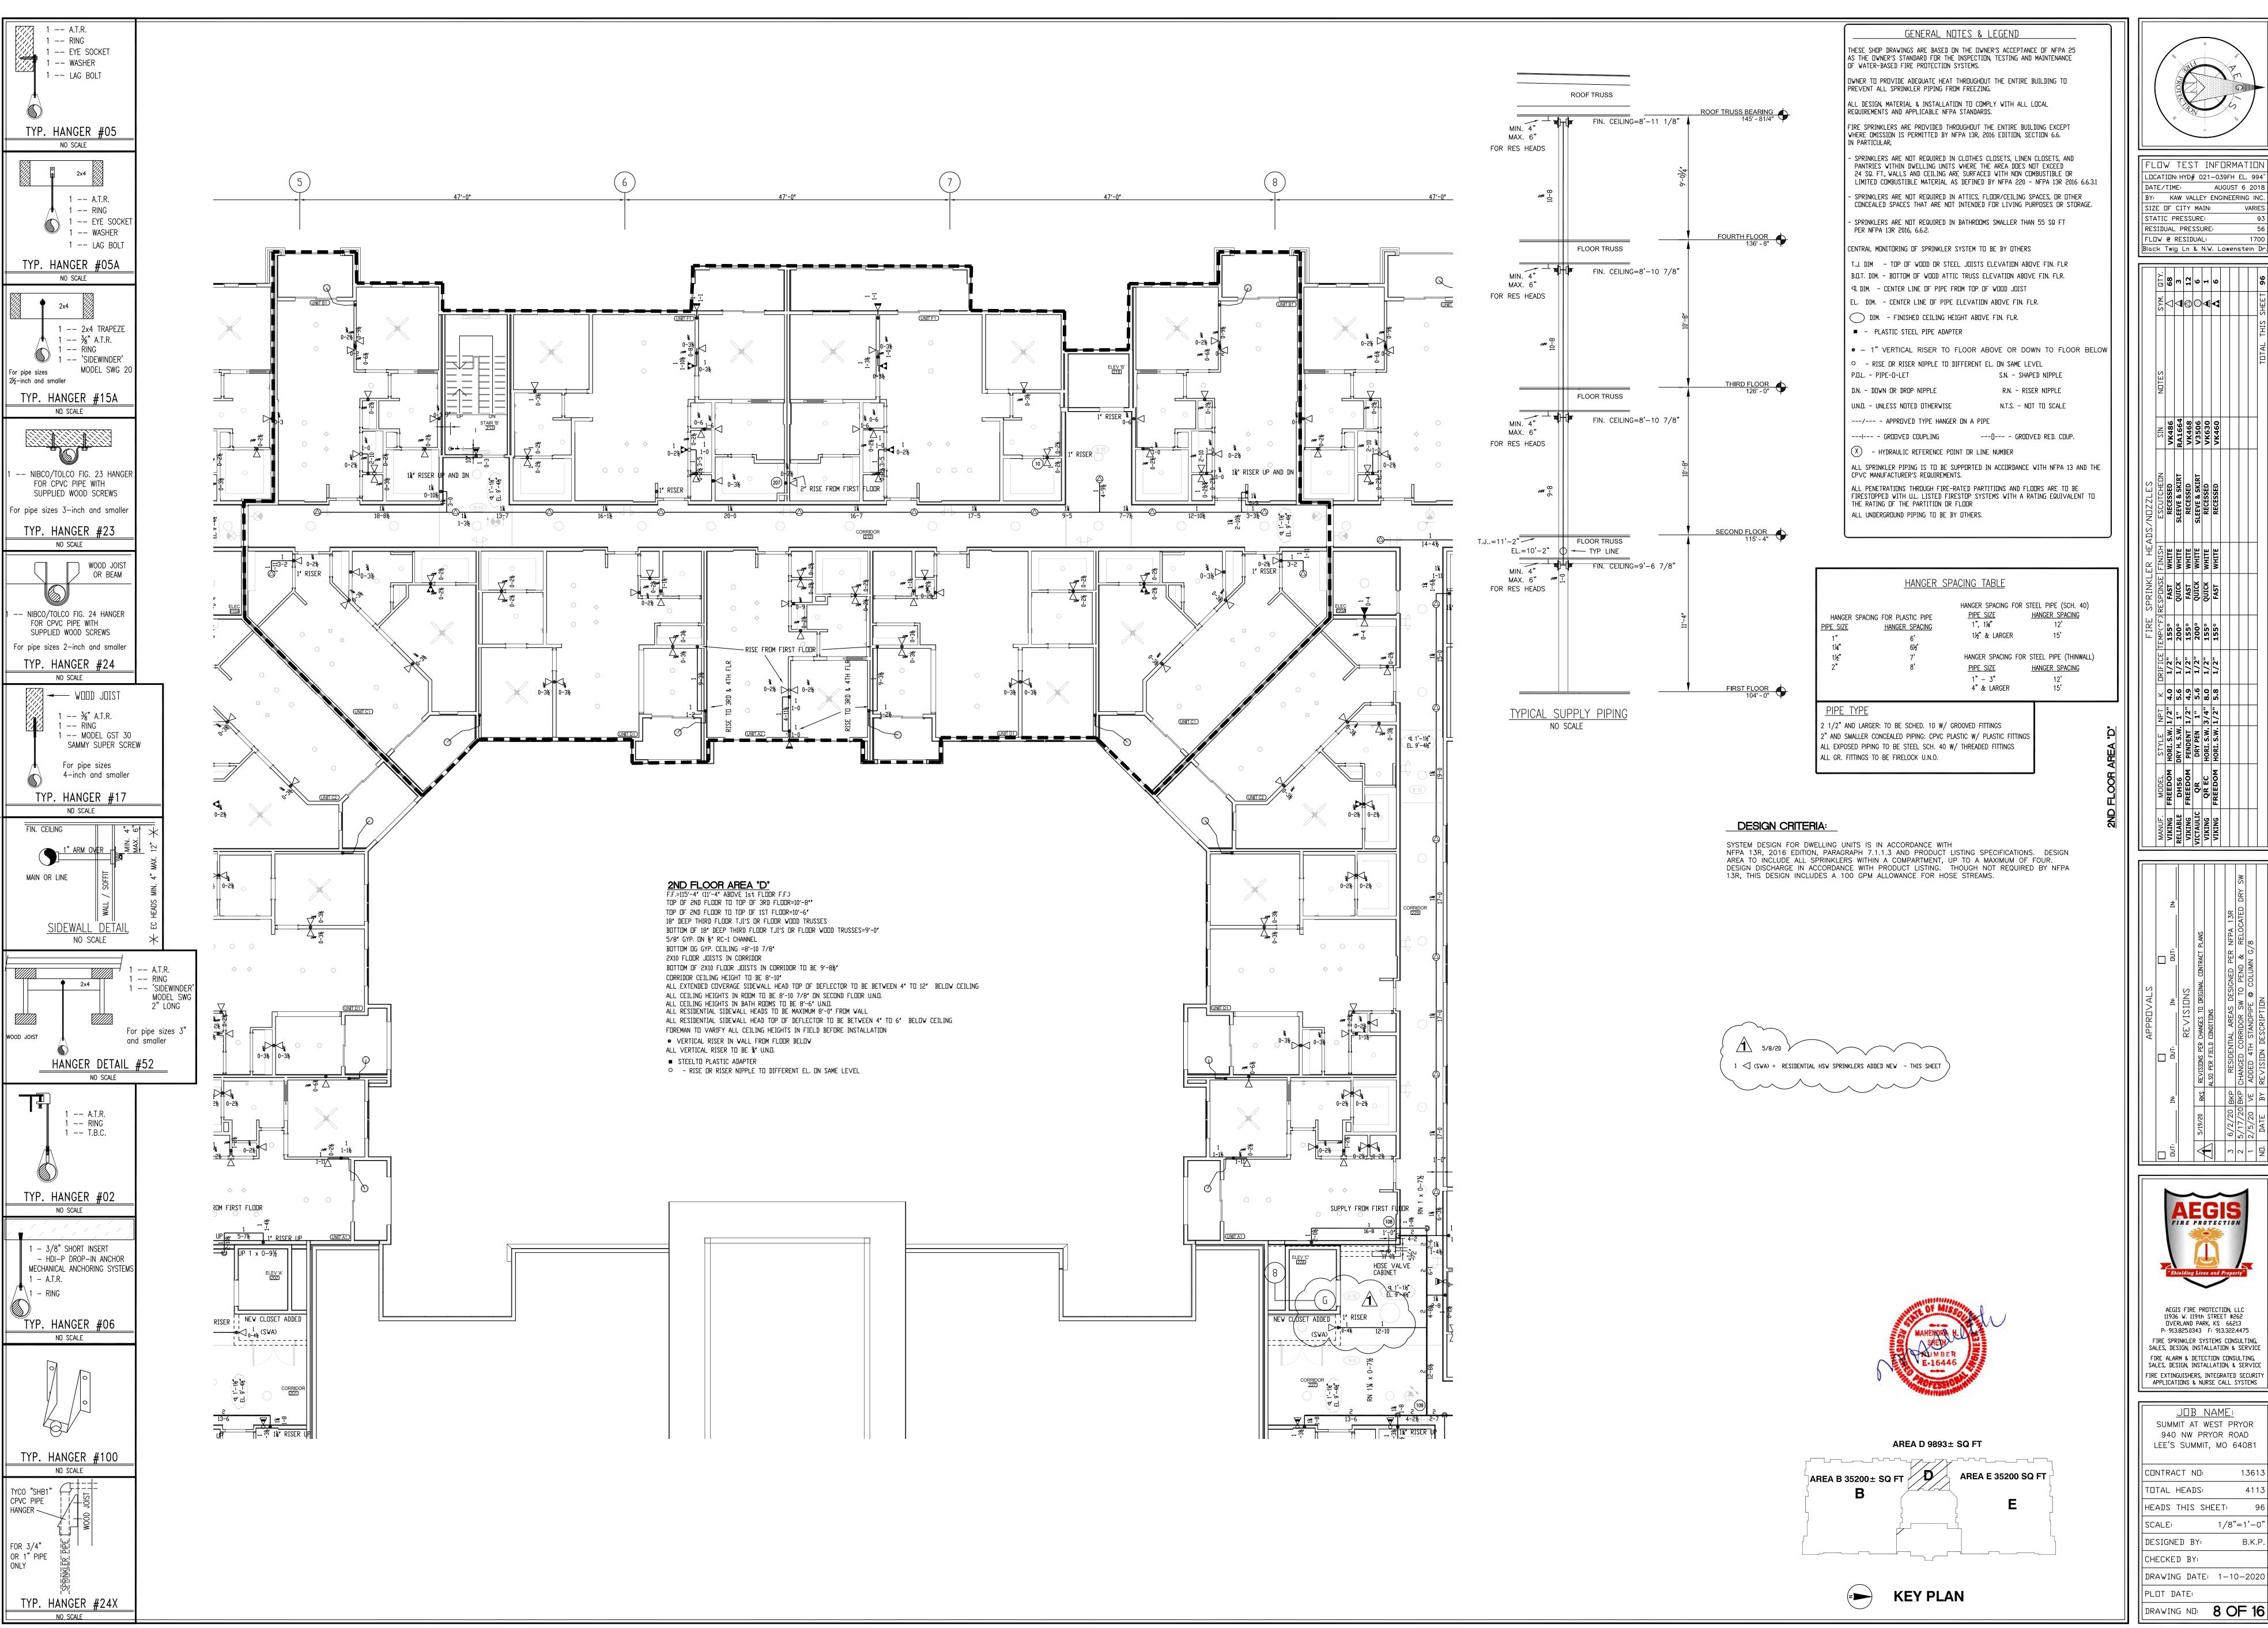

FLOW TEST INFORMATION LOCATION: HYD# 021-039FH EL. 994' BY: KAW VALLEY ENGINEERING INC. SIZE OF CITY MAIN: STATIC PRESSURE: RESIDUAL PRESSURE: FLOW @ RESIDUAL:

|  |                              | QT                                         |  |  |  |  |  |                  |
|--|------------------------------|--------------------------------------------|--|--|--|--|--|------------------|
|  |                              | SYM, QT.                                   |  |  |  |  |  | SHEET            |
|  |                              | NDTES                                      |  |  |  |  |  | TOTAL THIS SHEET |
|  | FIRE SPRINKLER HEADS/NDZZLES | ESCUTCHEON                                 |  |  |  |  |  |                  |
|  | ER HEA                       | FINISH                                     |  |  |  |  |  |                  |
|  | SPRINKLE                     | K   DRIFICE   TEMP(^F)   RESPONSE   FINISH |  |  |  |  |  |                  |
|  | FIRE                         | TEMP(^F)                                   |  |  |  |  |  |                  |
|  |                              | DRIFICE                                    |  |  |  |  |  |                  |
|  |                              | $\vee$                                     |  |  |  |  |  |                  |
|  |                              | NPT                                        |  |  |  |  |  |                  |
|  |                              | STYLE NPT                                  |  |  |  |  |  |                  |
|  |                              | MODEL                                      |  |  |  |  |  |                  |
|  |                              | JUF.                                       |  |  |  |  |  |                  |

FLOW TEST INFORMATION
LOCATION: HYD# 021-039FH EL. 994'
DATE/TIME: AUGUST 6 2018
BY: KAW VALLEY ENGINEERING INC.
SIZE OF CITY MAIN: VARIES
STATIC PRESSURE: 93
RESIDUAL PRESSURE: 56
FLOW @ RESIDUAL: 1700
Black Twig Ln & N.W. Lowenstein Dr.