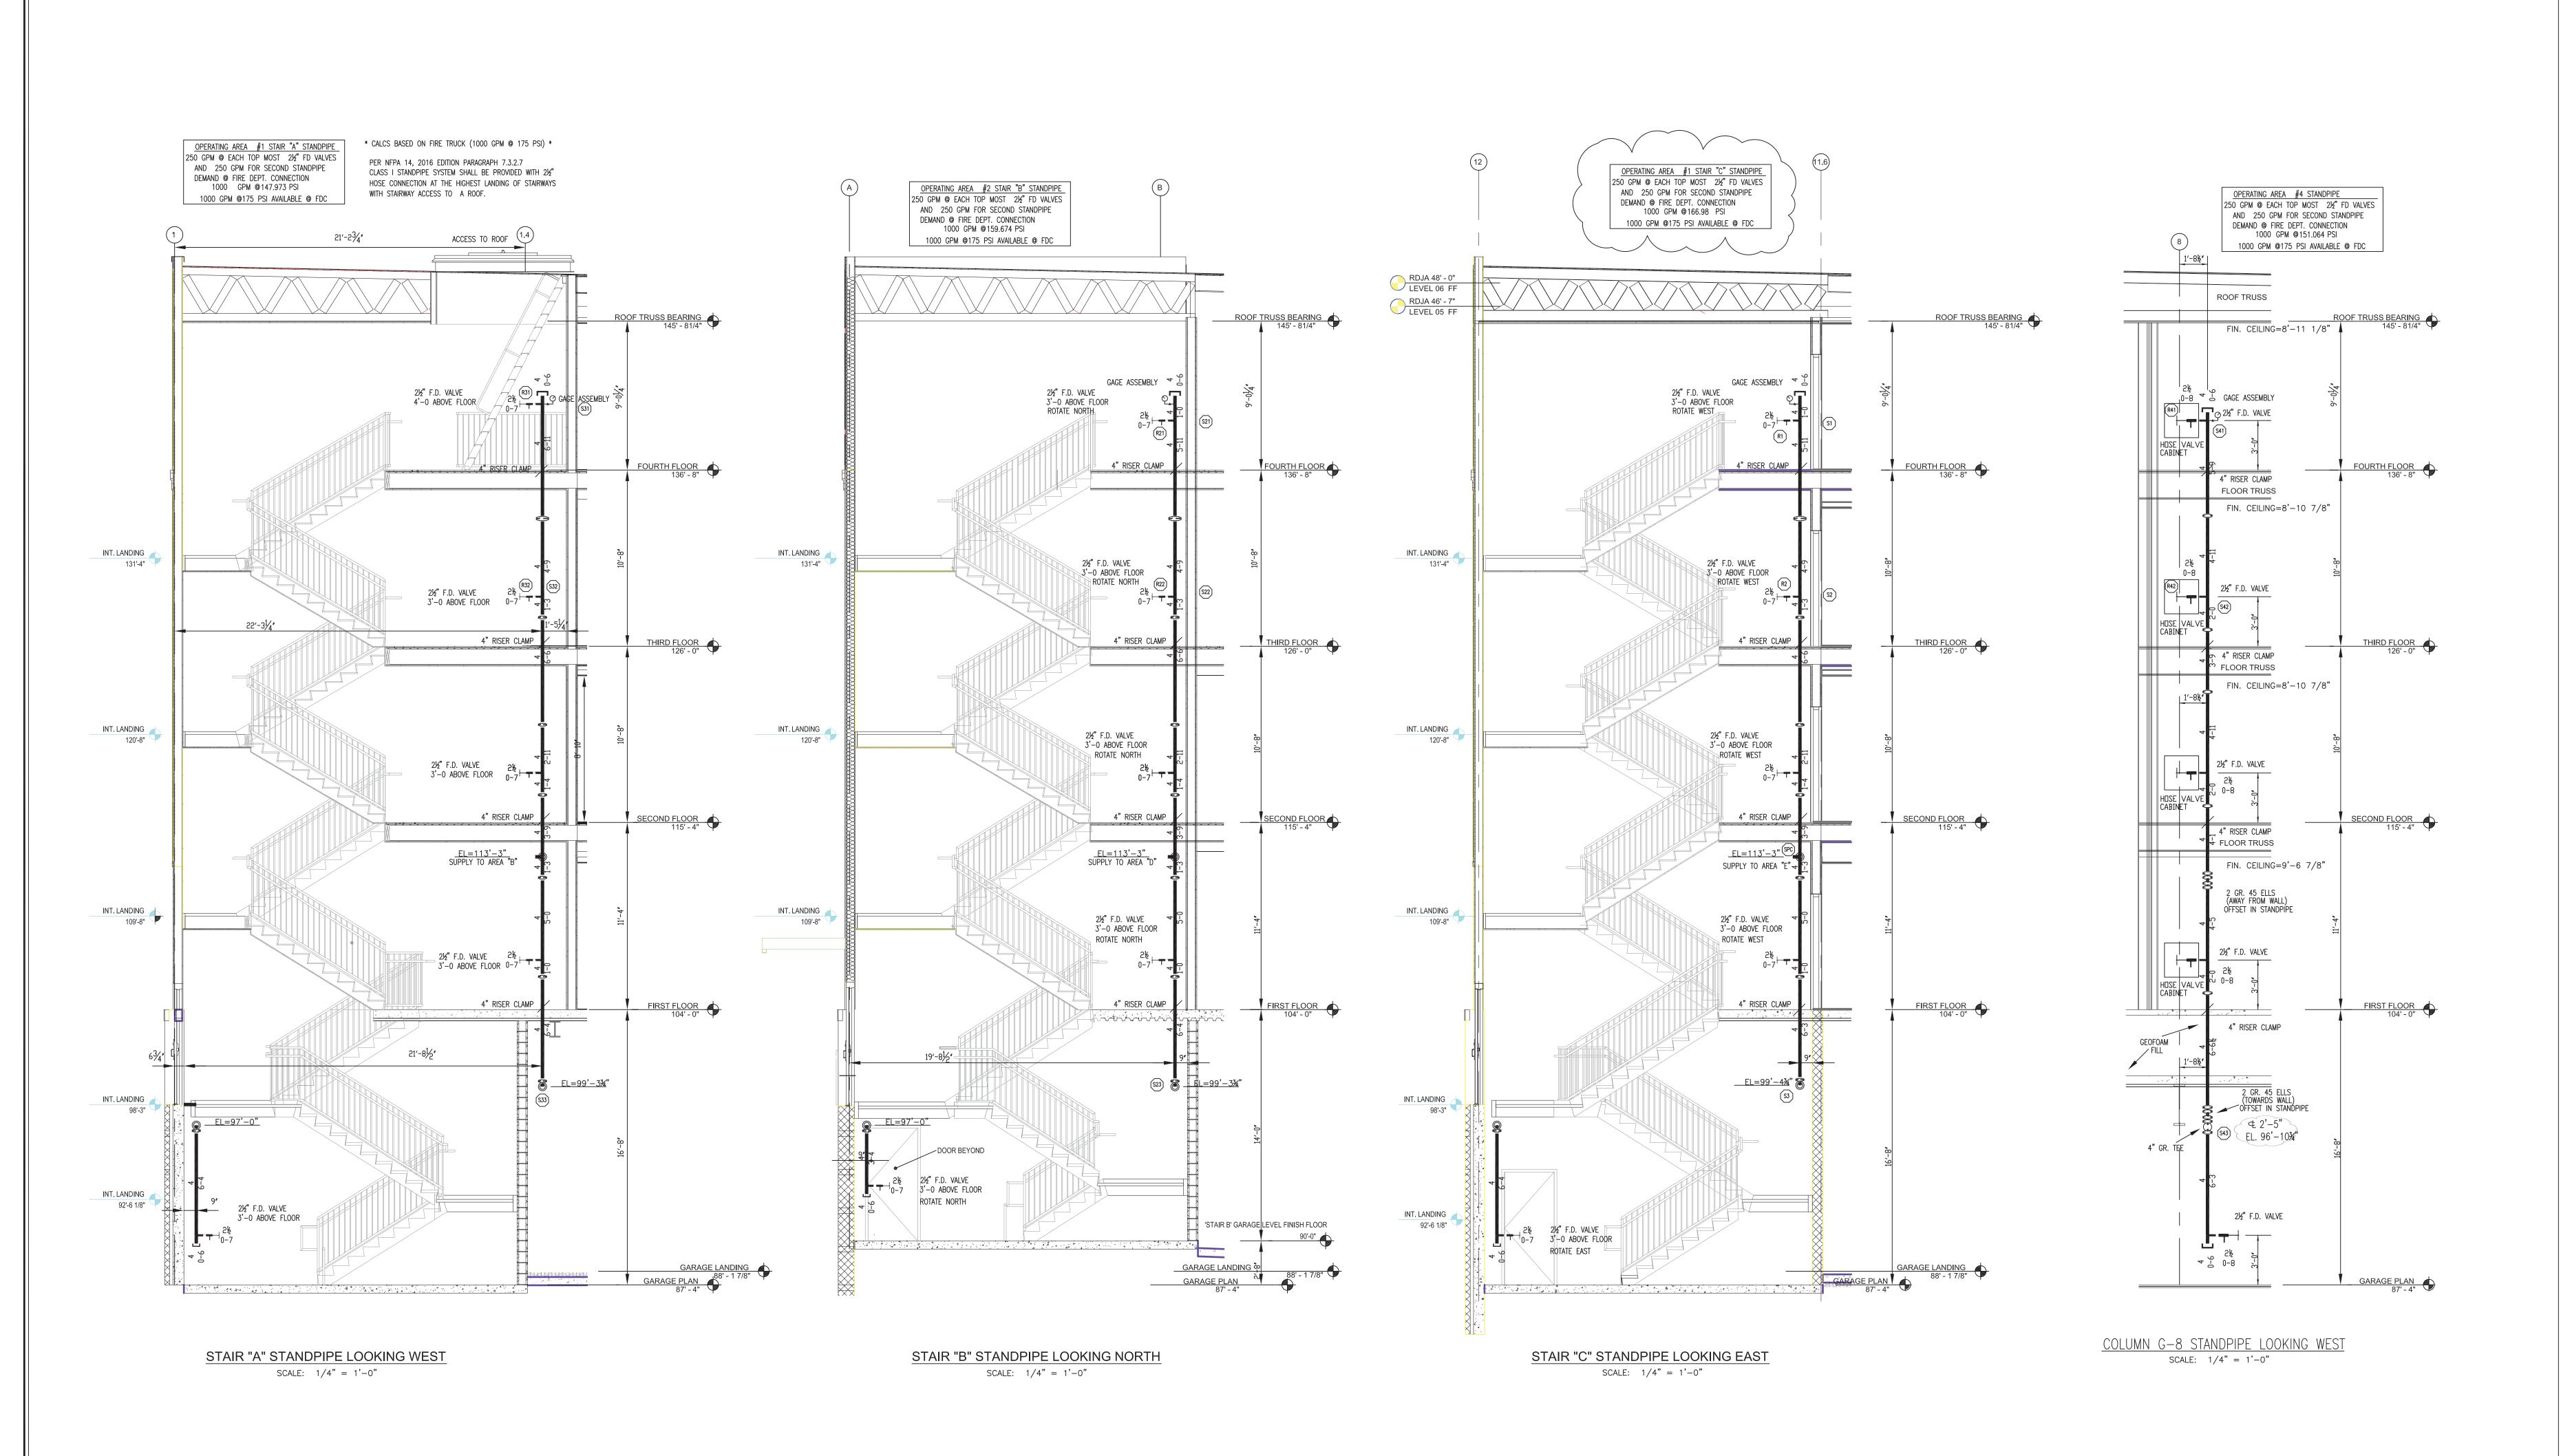

EY ENGINEERING INC SIZE OF CITY MAIN: STATIC PRESSURE: RESIDUAL PRESSURE: LOW @ RESIDUAL:

Black Twig Ln & N.W. Lowenstein D 0 2 2 1 1 0 2 2 <del>2</del>

VK486
VK468
VK305
VK305
VK630
VK188
VK460
VK460

155° 155° 155° 155° 155° 155° 200° 200°

NPT 1/2" 1/2" 1/2" 1/2" 1/2"



AEGIS FIRE PROTECTION, LLC 11936 W. 119th STREET #262 OVERLAND PARK, KS 66213 P: 913.825.0343 F: 913.322.4475 FIRE SPRINKLER SYSTEMS CONSULTING, SALES, DESIGN, INSTALLATION & SERVICE FIRE ALARM & DETECTION CONSULTING, FIRE EXTINGUISHERS, INTEGRATED SECURITY APPLICATIONS & NURSE CALL SYSTEMS

<u>JOB NAME:</u> SUMMIT AT WEST PRYOR 940 NW PRYOR ROAD LEE'S SUMMIT, MO 64081

CONTRACT NO: TOTAL HEADS: HEADS THIS SHEET: SCALE: 1/8"=1'-0' DESIGNED BY:

CHECKED BY: DRAWING DATE: 1-10-2020

PLOT DATE: | DRAWING NO: 14 OF 16









FLOW TEST INFORMATION
LOCATION: HYD# 021-039FH EL. 994'
DATE/TIME: AUGUST 6 2018
BY: KAW VALLEY ENGINEERING INC.
SIZE OF CITY MAIN: VARIES
STATIC PRESSURE: 93
RESIDUAL PRESSURE: 56
FLOW @ RESIDUAL: 1700
Black Twig Ln & N.W. Lowenstein Dr.

|   |                         | QTY.                  |   |  |   |  |  |   |   |                  |
|---|-------------------------|-----------------------|---|--|---|--|--|---|---|------------------|
|   |                         | SYM, QTY,             |   |  |   |  |  |   |   | SHEET            |
|   |                         | NDTES                 |   |  |   |  |  |   |   | TOTAL THIS SHEET |
|   | SPRINKLER HEADS/NDZZLES | ESCUTCHEDN            |   |  |   |  |  |   |   |                  |
|   | ER HEA                  | FINISH