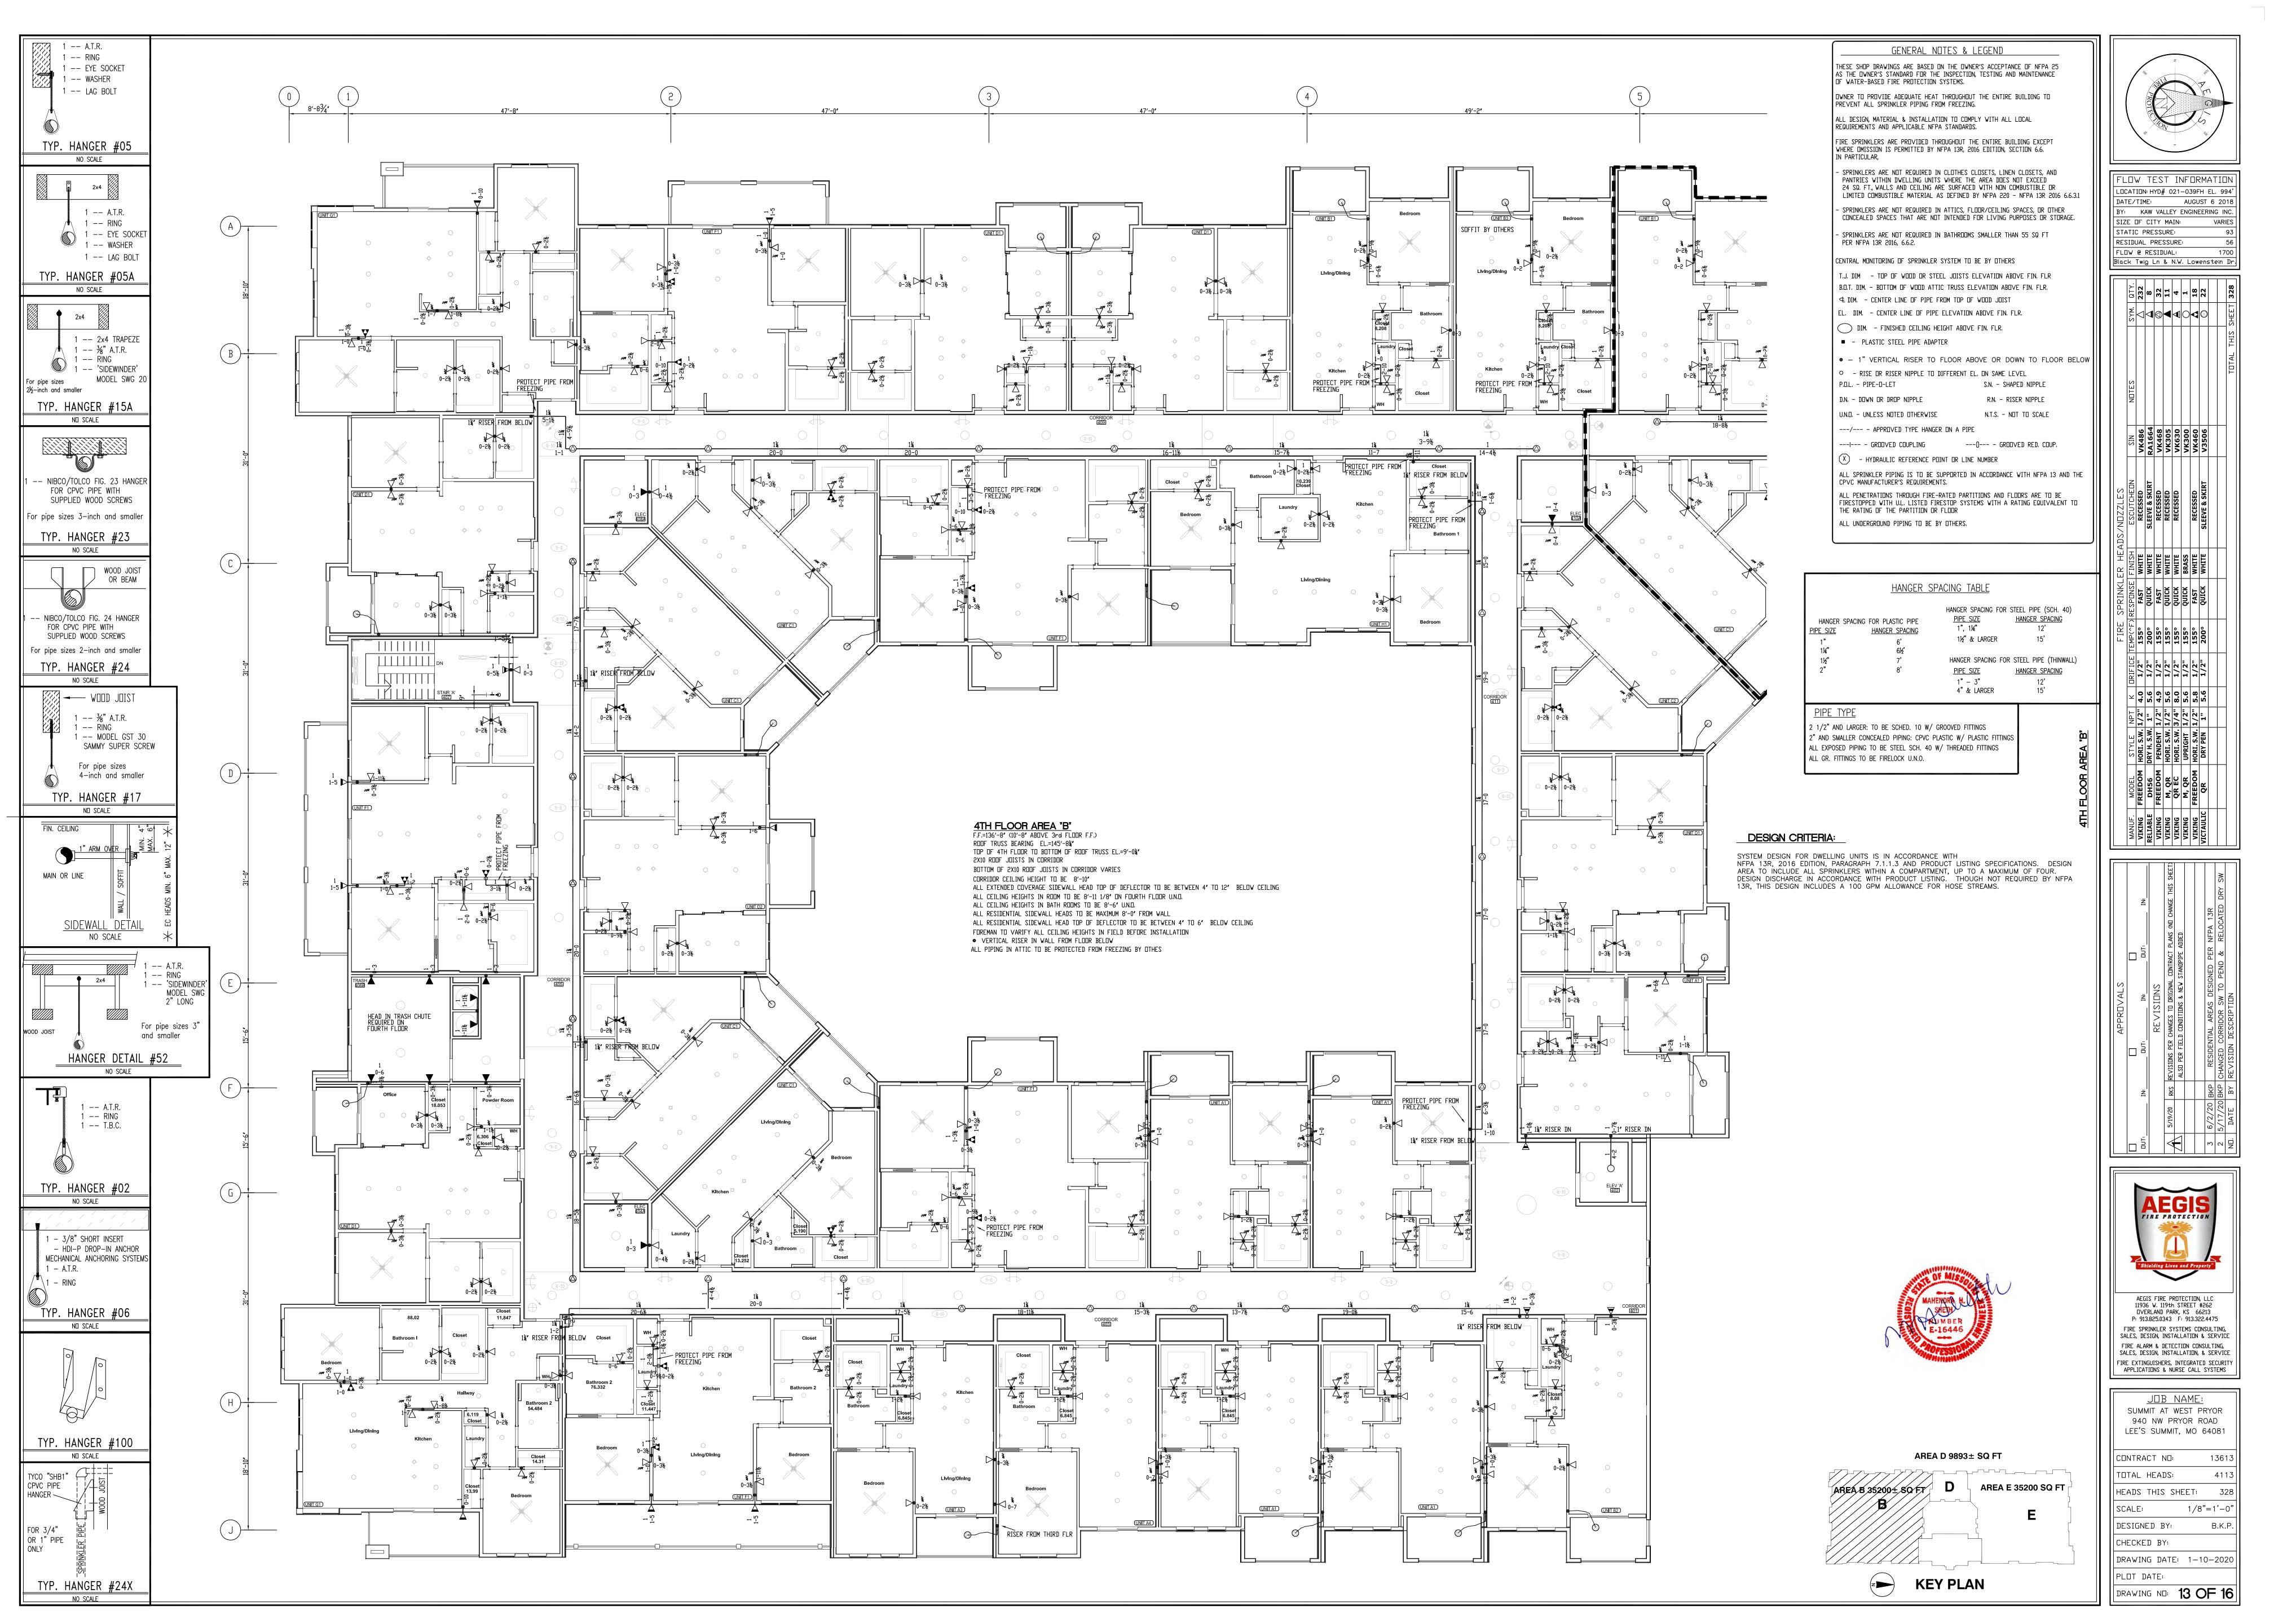

APPLICATIONS & NURSE CALL SYSTEMS

JOB NAME: SUMMIT AT WEST PRYOR 940 NW PRYOR ROAD LEE'S SUMMIT, MO 64081 CONTRACT NO:

TOTAL HEADS: HEADS THIS SHEET: 1/8"=1'-0

| DRAWING DATE: 1-10-2020

FLOW TEST INFORMATION LOCATION: HYD# 021-039FH EL. 994' BY: KAW VALLEY ENGINEERING INC. STATIC PRESSURE: RESIDUAL PRESSURE: FLOW @ RESIDUAL: Black Twig Ln & N.W. Lowenstein Dr

SIN VK486 RA1664 VK305 VK305 VK300 VK300 VK300 VK300 VK300 VK300 

AEGIS FIRE PROTECTION, LLC 11936 W. 119th STREET #262 OVERLAND PARK, KS 66213 P: 913.825.0343 F: 913.322.4475

FIRE SPRINKLER SYSTEMS CONSULTING, SALES, DESIGN, INSTALLATION & SERVICE FIRE ALARM & DETECTION CONSULTING, SALES, DESIGN, INSTALLATION, & SERVICE FIRE EXTINGUISHERS, INTEGRATED SECURITY APPLICATIONS & NURSE CALL SYSTEMS