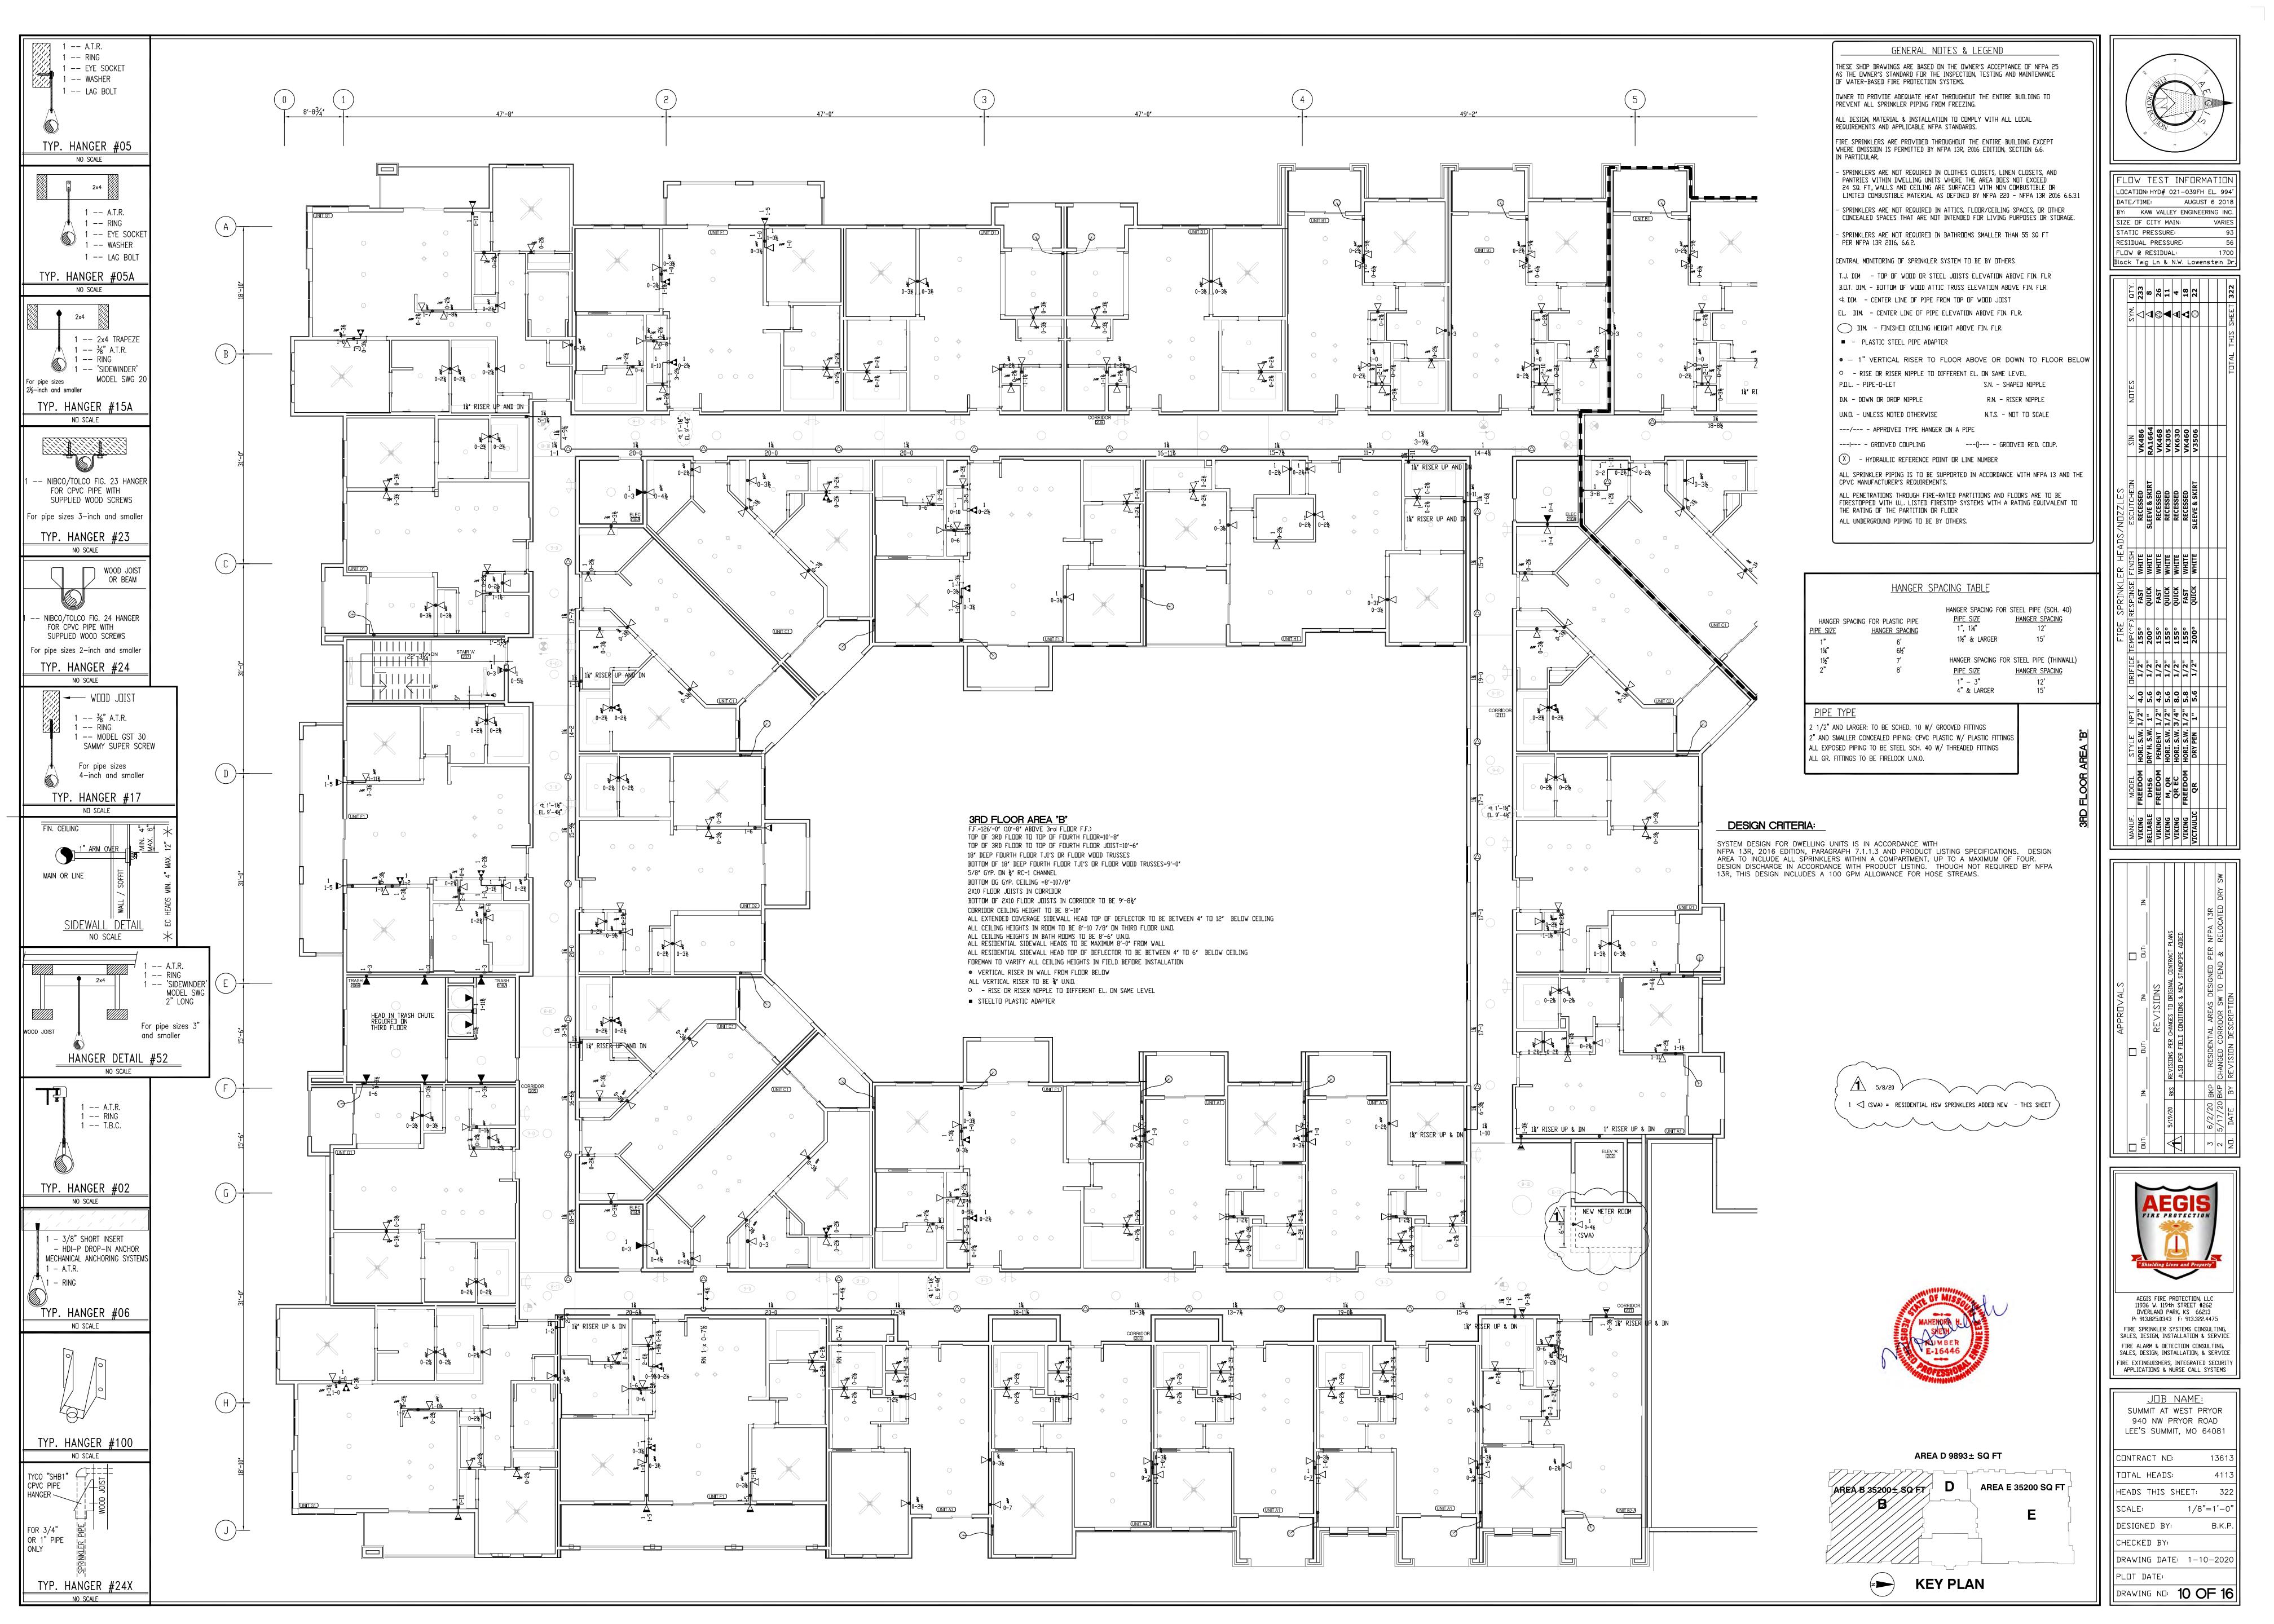

FLOW TEST INFORMATION LOCATION: HYD# 021-039FH EL. 994' BY: KAW VALLEY ENGINEERING INC. SIZE OF CITY MAIN: STATIC PRESSURE: RESIDUAL PRESSURE: FLOW @ RESIDUAL:

|  |                              | QT                                         |  |  |  |  |  |                  |
|--|------------------------------|--------------------------------------------|--|--|--|--|--|------------------|
|  |                              | SYM, QT.                                   |  |  |  |  |  | SHEET            |
|  |                              | NDTES                                      |  |  |  |  |  | TOTAL THIS SHEET |
|  | FIRE SPRINKLER HEADS/NDZZLES | ESCUTCHEON                                 |  |  |  |  |  |                  |
|  | ER HEA                       | FINISH                                     |  |  |  |  |  |                  |
|  | SPRINKLE                     | K   DRIFICE   TEMP(^F)   RESPONSE   FINISH |  |  |  |  |  |                  |
|  | FIRE                         | TEMP(^F)                                   |  |  |  |  |  |                  |
|  |                              | DRIFICE                                    |  |  |  |  |  |                  |
|  |                              | $\vee$                                     |  |  |  |  |  |                  |
|  |                              | NPT                                        |  |  |  |  |  |                  |
|  |                              | STYLE NPT                                  |  |  |  |  |  |                  |
|  |                              | MODEL                                      |  |  |  |  |  |                  |
|  |                              | JUF.                                       |  |  |  |  |  |                  |

FLOW TEST INFORMATION
LOCATION: HYD# 021-039FH EL. 994'
DATE/TIME: AUGUST 6 2018
BY: KAW VALLEY ENGINEERING INC.
SIZE OF CITY MAIN: VARIES
STATIC PRESSURE: 93
RESIDUAL PRESSURE: 56
FLOW @ RESIDUAL: 1700
Black Twig Ln & N.W. Lowenstein Dr.

|   |                         | QTY.                  |   |  |   |  |  |   |   |                  |
|---|-------------------------|-----------------------|---|--|---|--|--|---|---|------------------|
|   |                         | SYM, QTY,             |   |  |   |  |  |   |   | SHEET            |
|   |                         | NDTES                 |   |  |   |  |  |   |   | TOTAL THIS SHEET |
|   | SPRINKLER HEADS/NDZZLES | ESCUTCHEDN            |   |  |   |  |  |   |   |                  |
|   | ER HEA                  | FINISH                |   |  |   |  |  |   |   |                  |
|   | SPRINKLE                | RESPONSE   FINISH     |   |  |   |  |  |   |   |                  |
|   | FIRE                    | TEMP(^F)              |   |  |   |  |  |   |   |                  |
|   |                         | K   DRIFICE  TEMP<^F> |   |  |   |  |  |   |   |                  |
|   |                         | $\times$              |   |  |   |  |  |   |   |                  |
|   |                         | NPT                   |   |  |   |  |  |   |   |                  |
|   |                         | STYLE   NPT           |   |  |   |  |  |   |   |                  |
|   |                         | MODEL                 |   |  |   |  |  |   |   |                  |
|   |                         | MANUF.                |   |  |   |  |  |   |   |                  |
| L |                         |                       |   |  |   |  |  |   |   |                  |
|   |                         |                       | _ |  | _ |  |  | T | Ī |                  |