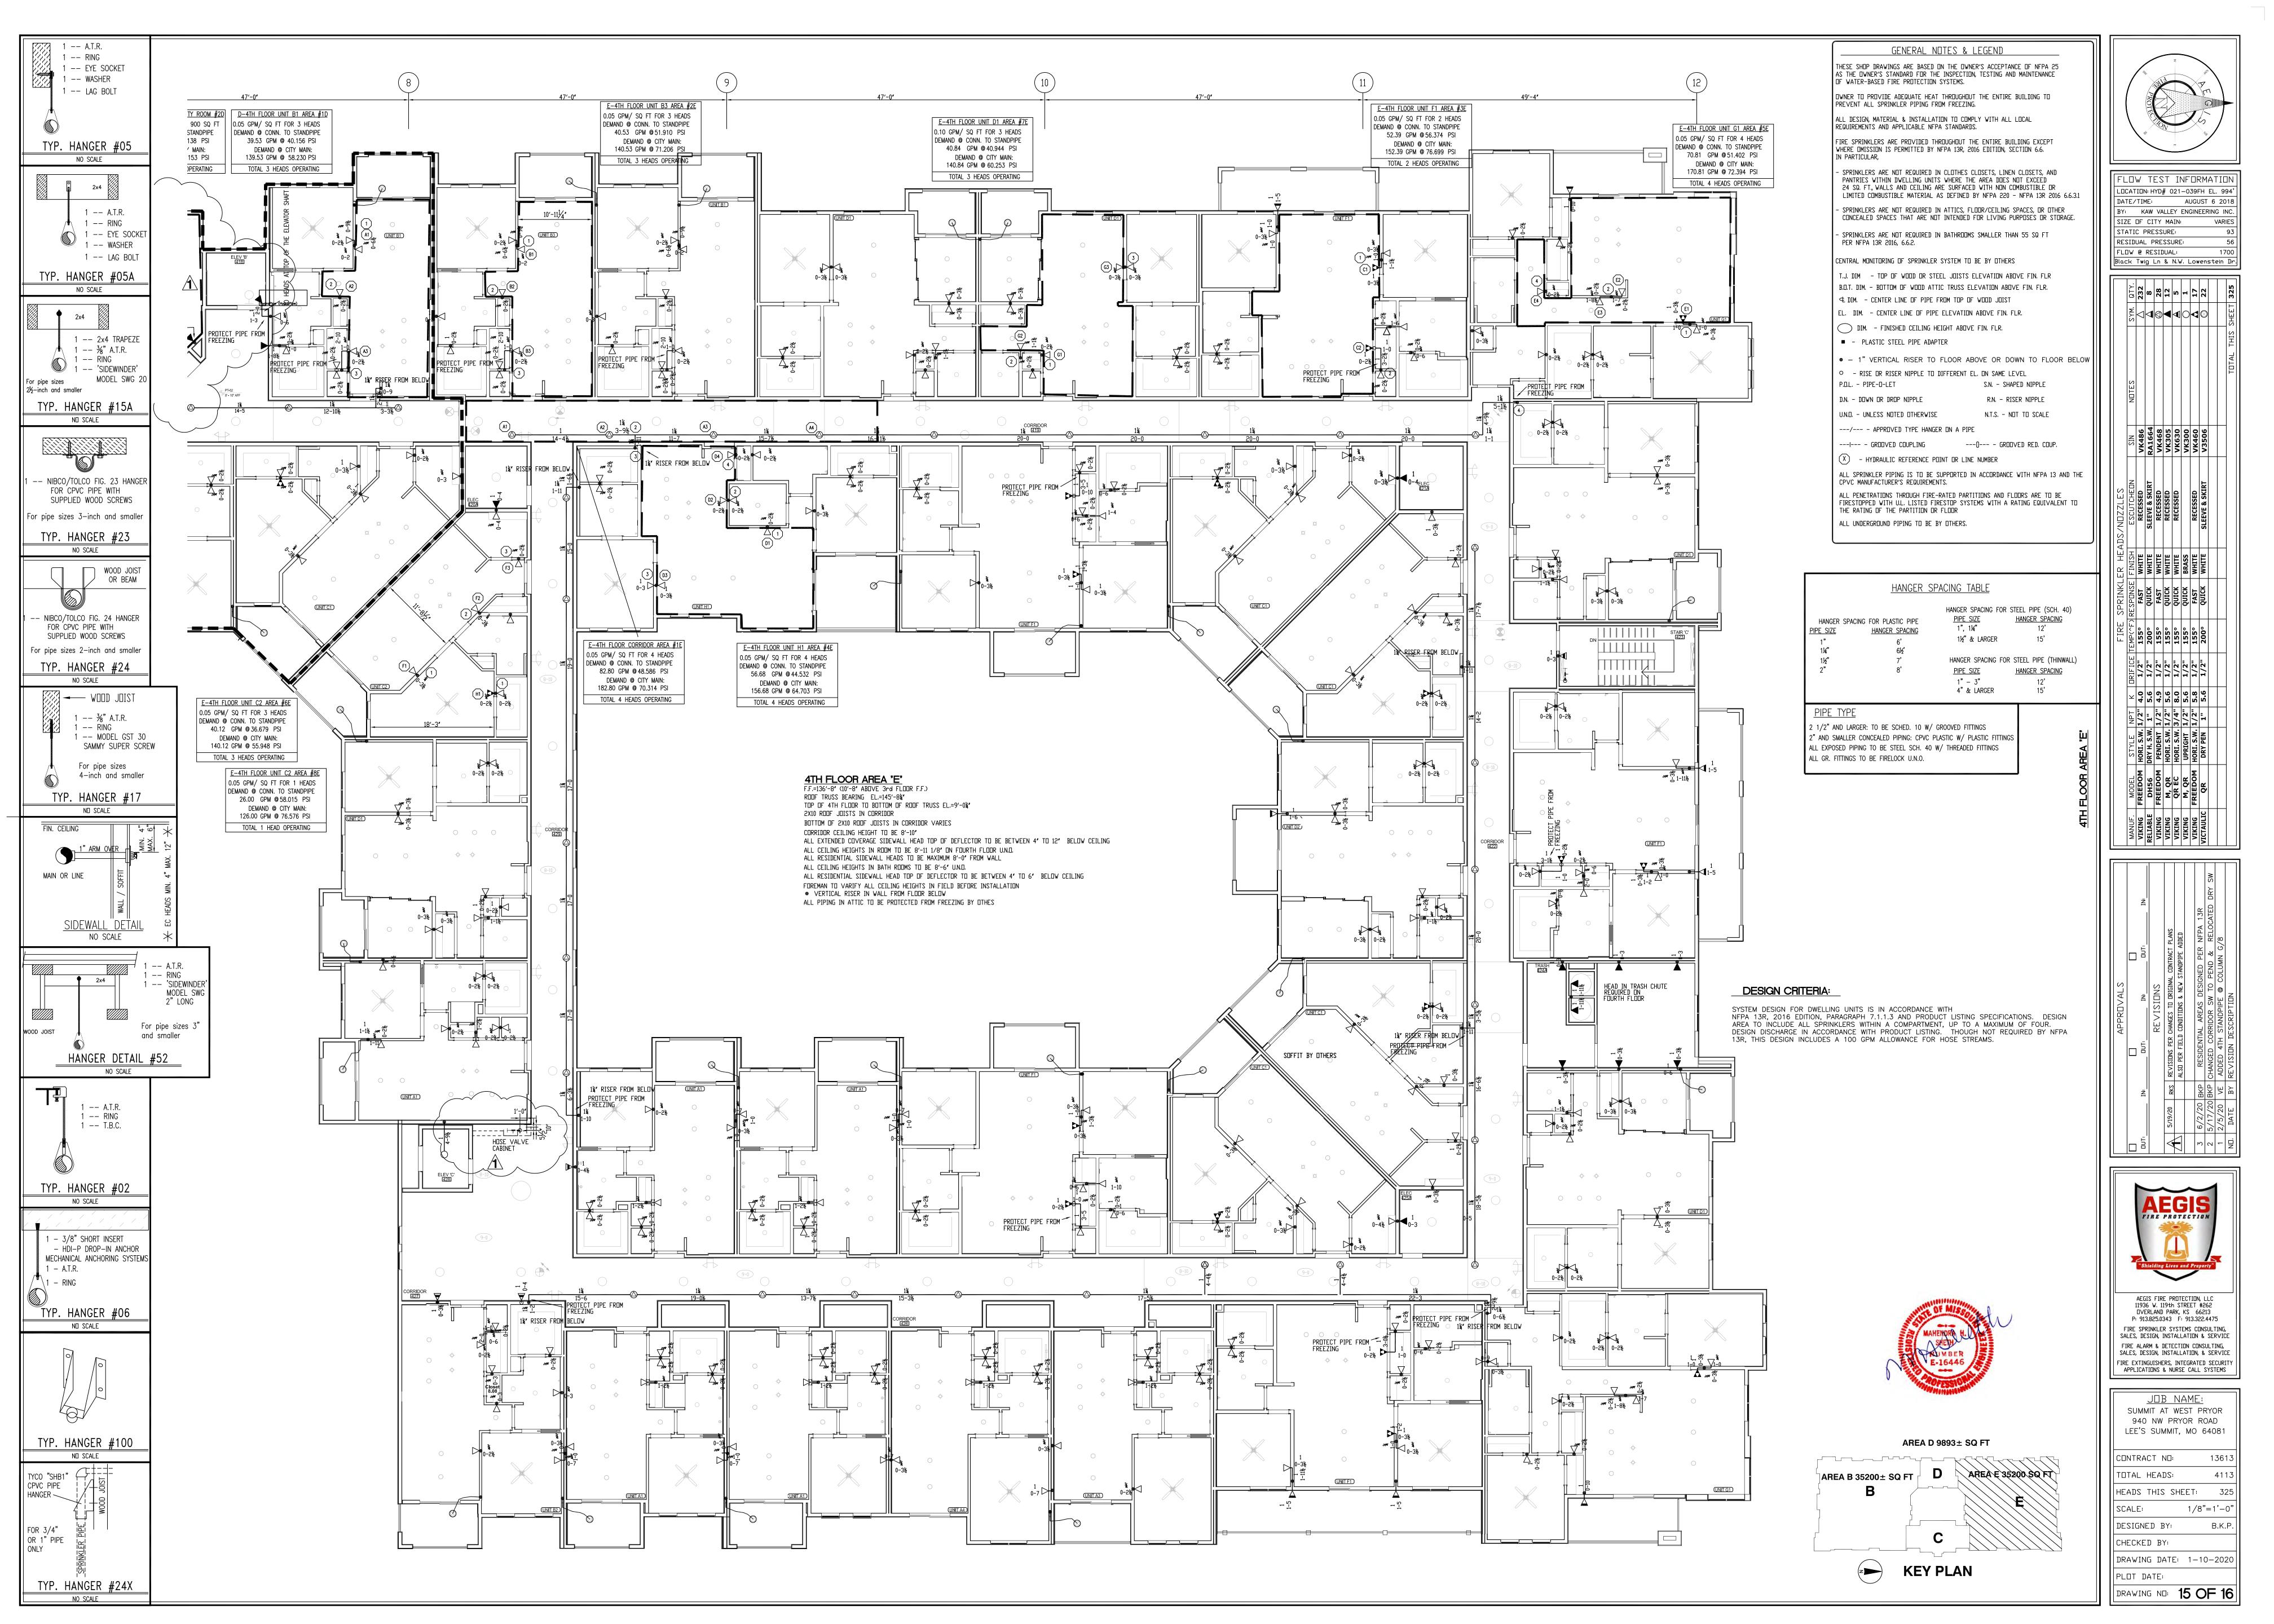

FLOW TEST INFORMATION LOCATION: HYD# 021-039FH EL. 994' BY: KAW VALLEY ENGINEERING INC. SIZE OF CITY MAIN: STATIC PRESSURE: RESIDUAL PRESSURE: FLOW @ RESIDUAL:

|  |                              | QT                                         |  |  |  |  |  |                  |
|--|------------------------------|--------------------------------------------|--|--|--|--|--|------------------|
|  |                              | SYM, QT.                                   |  |  |  |  |  | SHEET            |
|  |                              | NDTES                                      |  |  |  |  |  | TOTAL THIS SHEET |
|  | FIRE SPRINKLER HEADS/NDZZLES | ESCUTCHEON                                 |  |  |  |  |  |                  |
|  | ER HEA                       | FINISH                                     |  |  |  |  |  |                  |
|  | SPRINKLE                     | K   DRIFICE   TEMP(^F)   RESPONSE   FINISH |  |  |  |  |  |                  |
|  | FIRE                         | TEMP(^F)                                   |  |  |  |  |  |                  |
|  |                              | DRIFICE                                    |  |  |  |  |  |                  |
|  |                              | $\vee$                                     |  |  |  |  |  |                  |
|  |                              | NPT                                        |  |  |  |  |  |                  |
|  |                              | STYLE NPT                                  |  |  |  |  |  |                  |
|  |                              | MODEL                                      |  |  |  |  |  |                  |
|  |                              | JUF.                                       |  |  |  |  |  |                  |

FLOW TEST INFORMATION
LOCATION: HYD# 021-039FH EL. 994'
DATE/TIME: AUGUST 6 2018
BY: KAW VALLEY ENGINEERING INC.
SIZE OF CITY MAIN: VARIES
STATIC PRESSURE: 93
RESIDUAL PRESSURE: 56
FLOW @ RESIDUAL: 1700
Black Twig Ln & N.W. Lowenstein Dr.