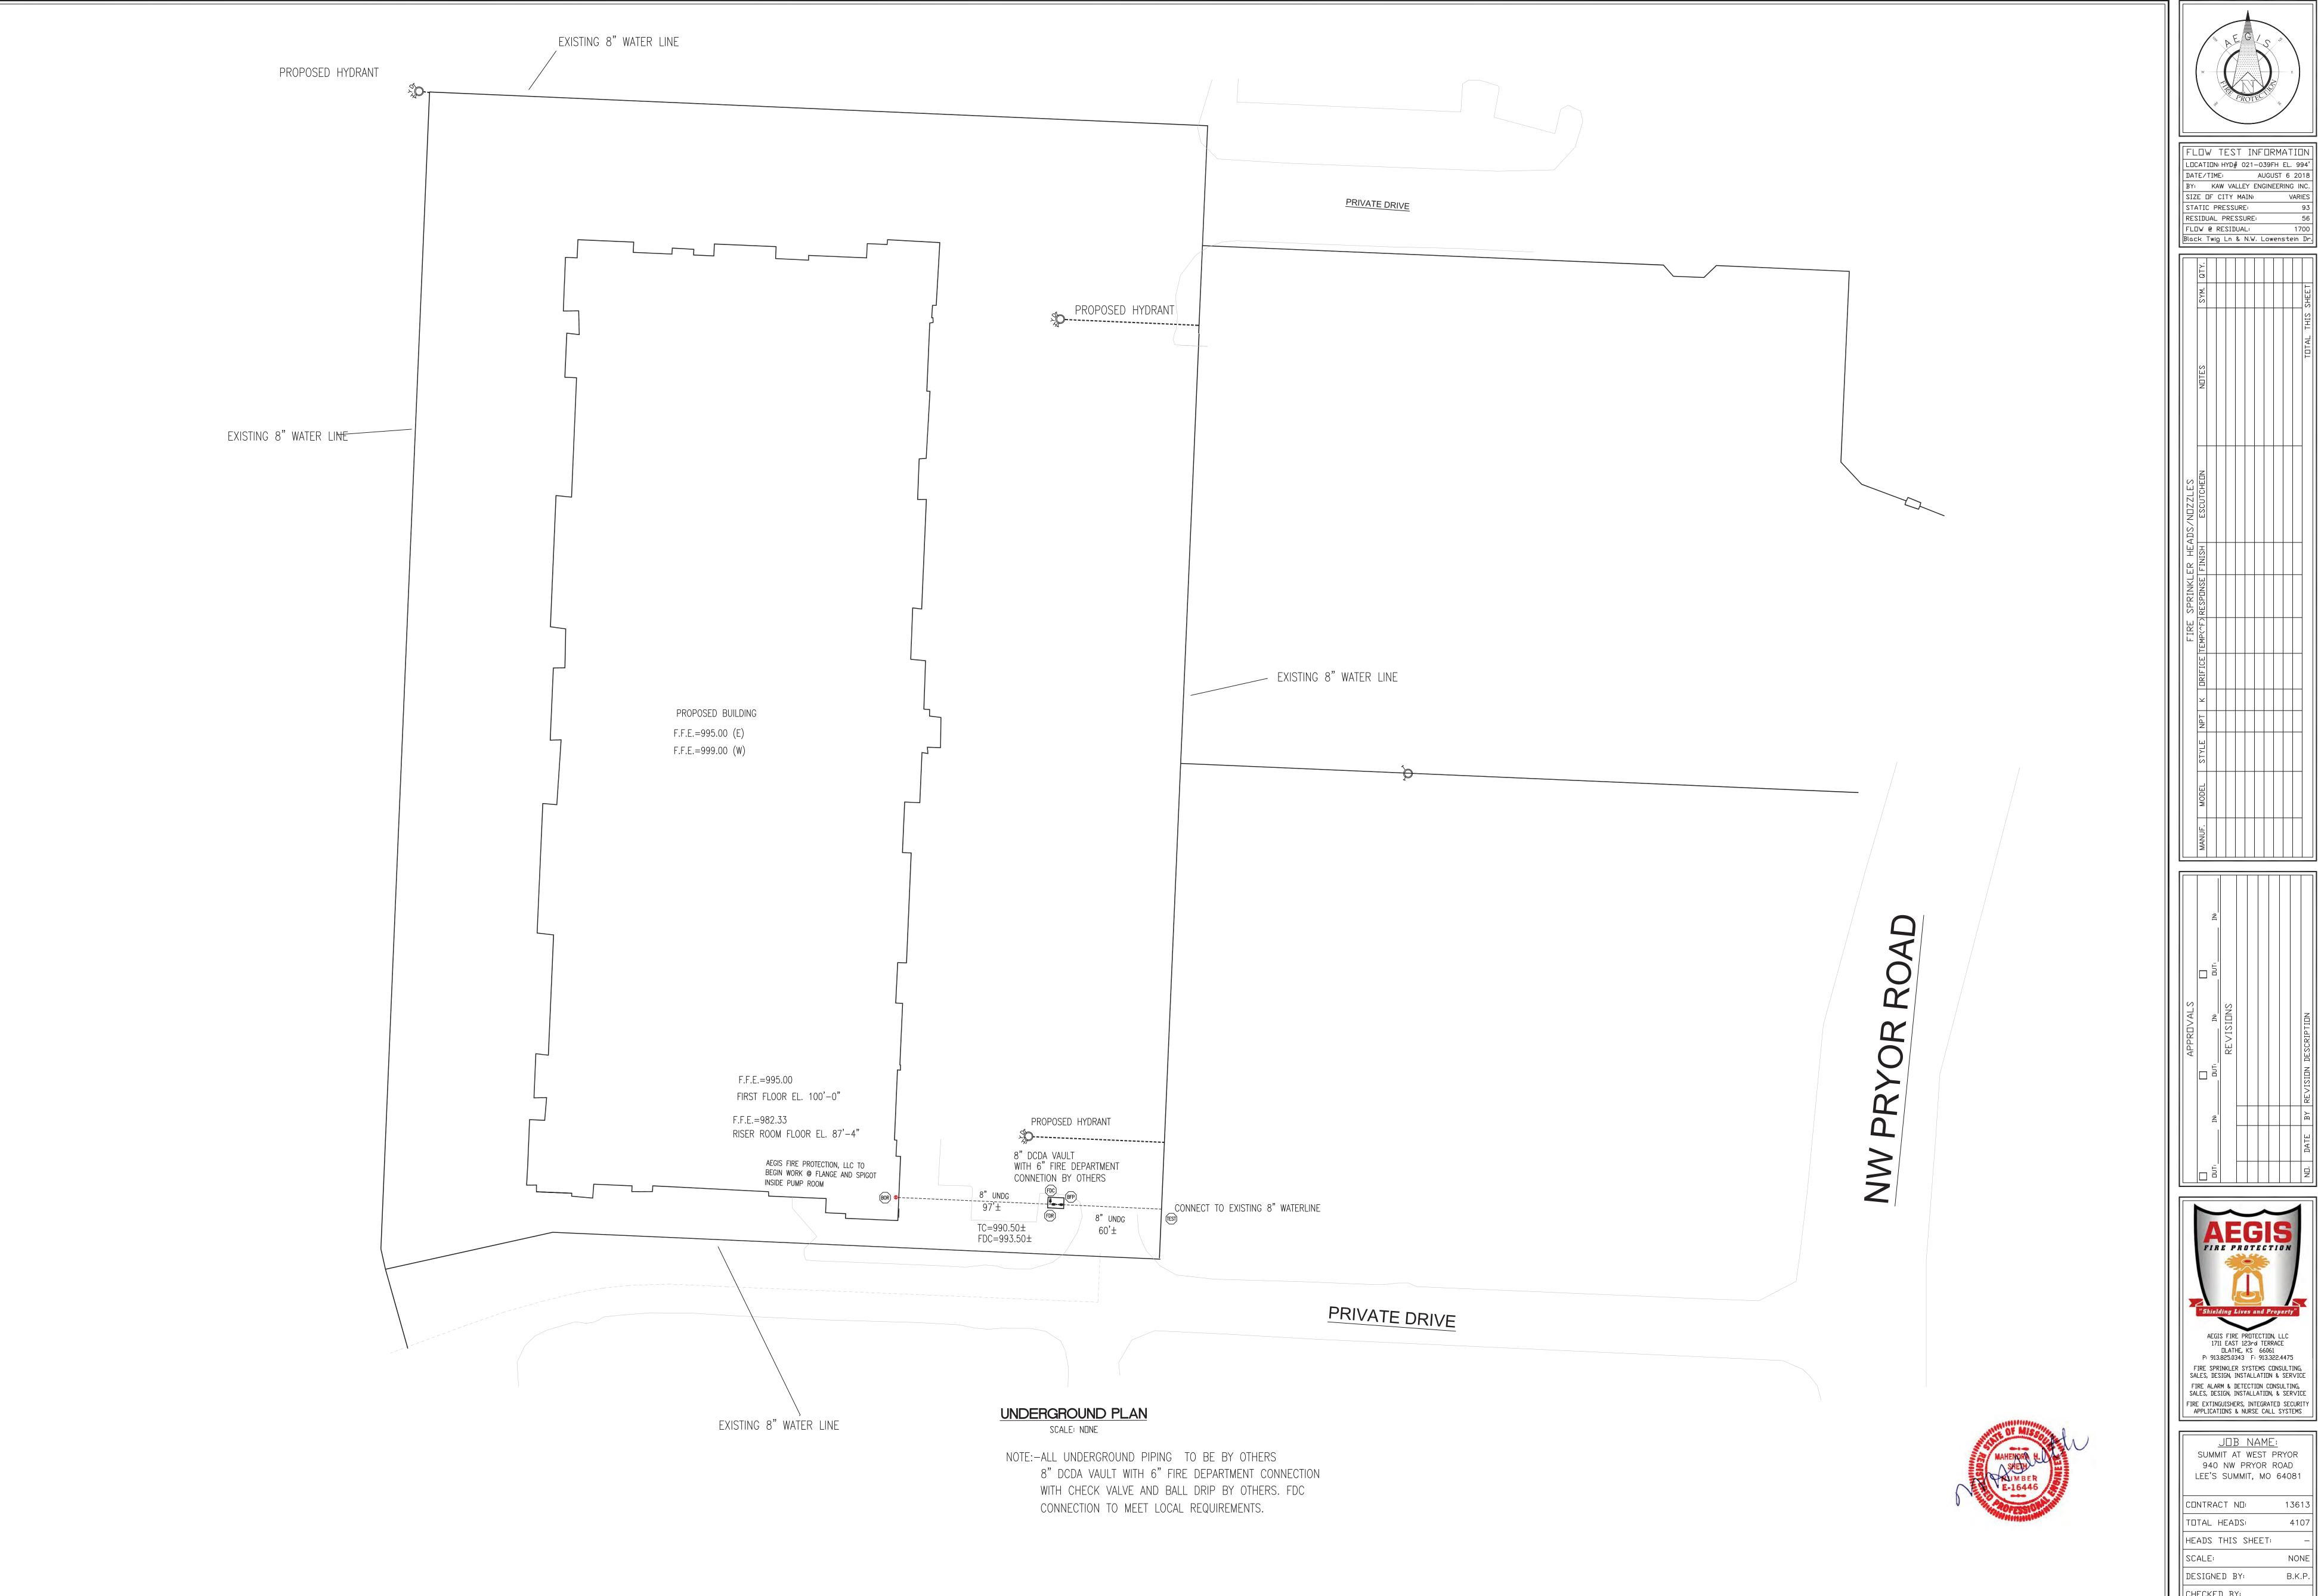

FLOW TEST INFORMATION
LOCATION: HYD# 021-039FH EL. 994'
DATE/TIME: AUGUST 6 2018
BY: KAW VALLEY ENGINEERING INC.
SIZE OF CITY MAIN: VARIES
STATIC PRESSURE: 93
RESIDUAL PRESSURE: 56
FLOW @ RESIDUAL: 1700
Black Twig Ln & N.W. Lowenstein Dr.

JOB NAME:

SUMMIT AT WEST PRYOR

940 NW PRYOR ROAD

LEE'S SUMMIT, MO 64081

CONTRACT NO: 13613

TOTAL HEADS: 4107

HEADS THIS SHEET:

SCALE: 1/4"=1'-0"