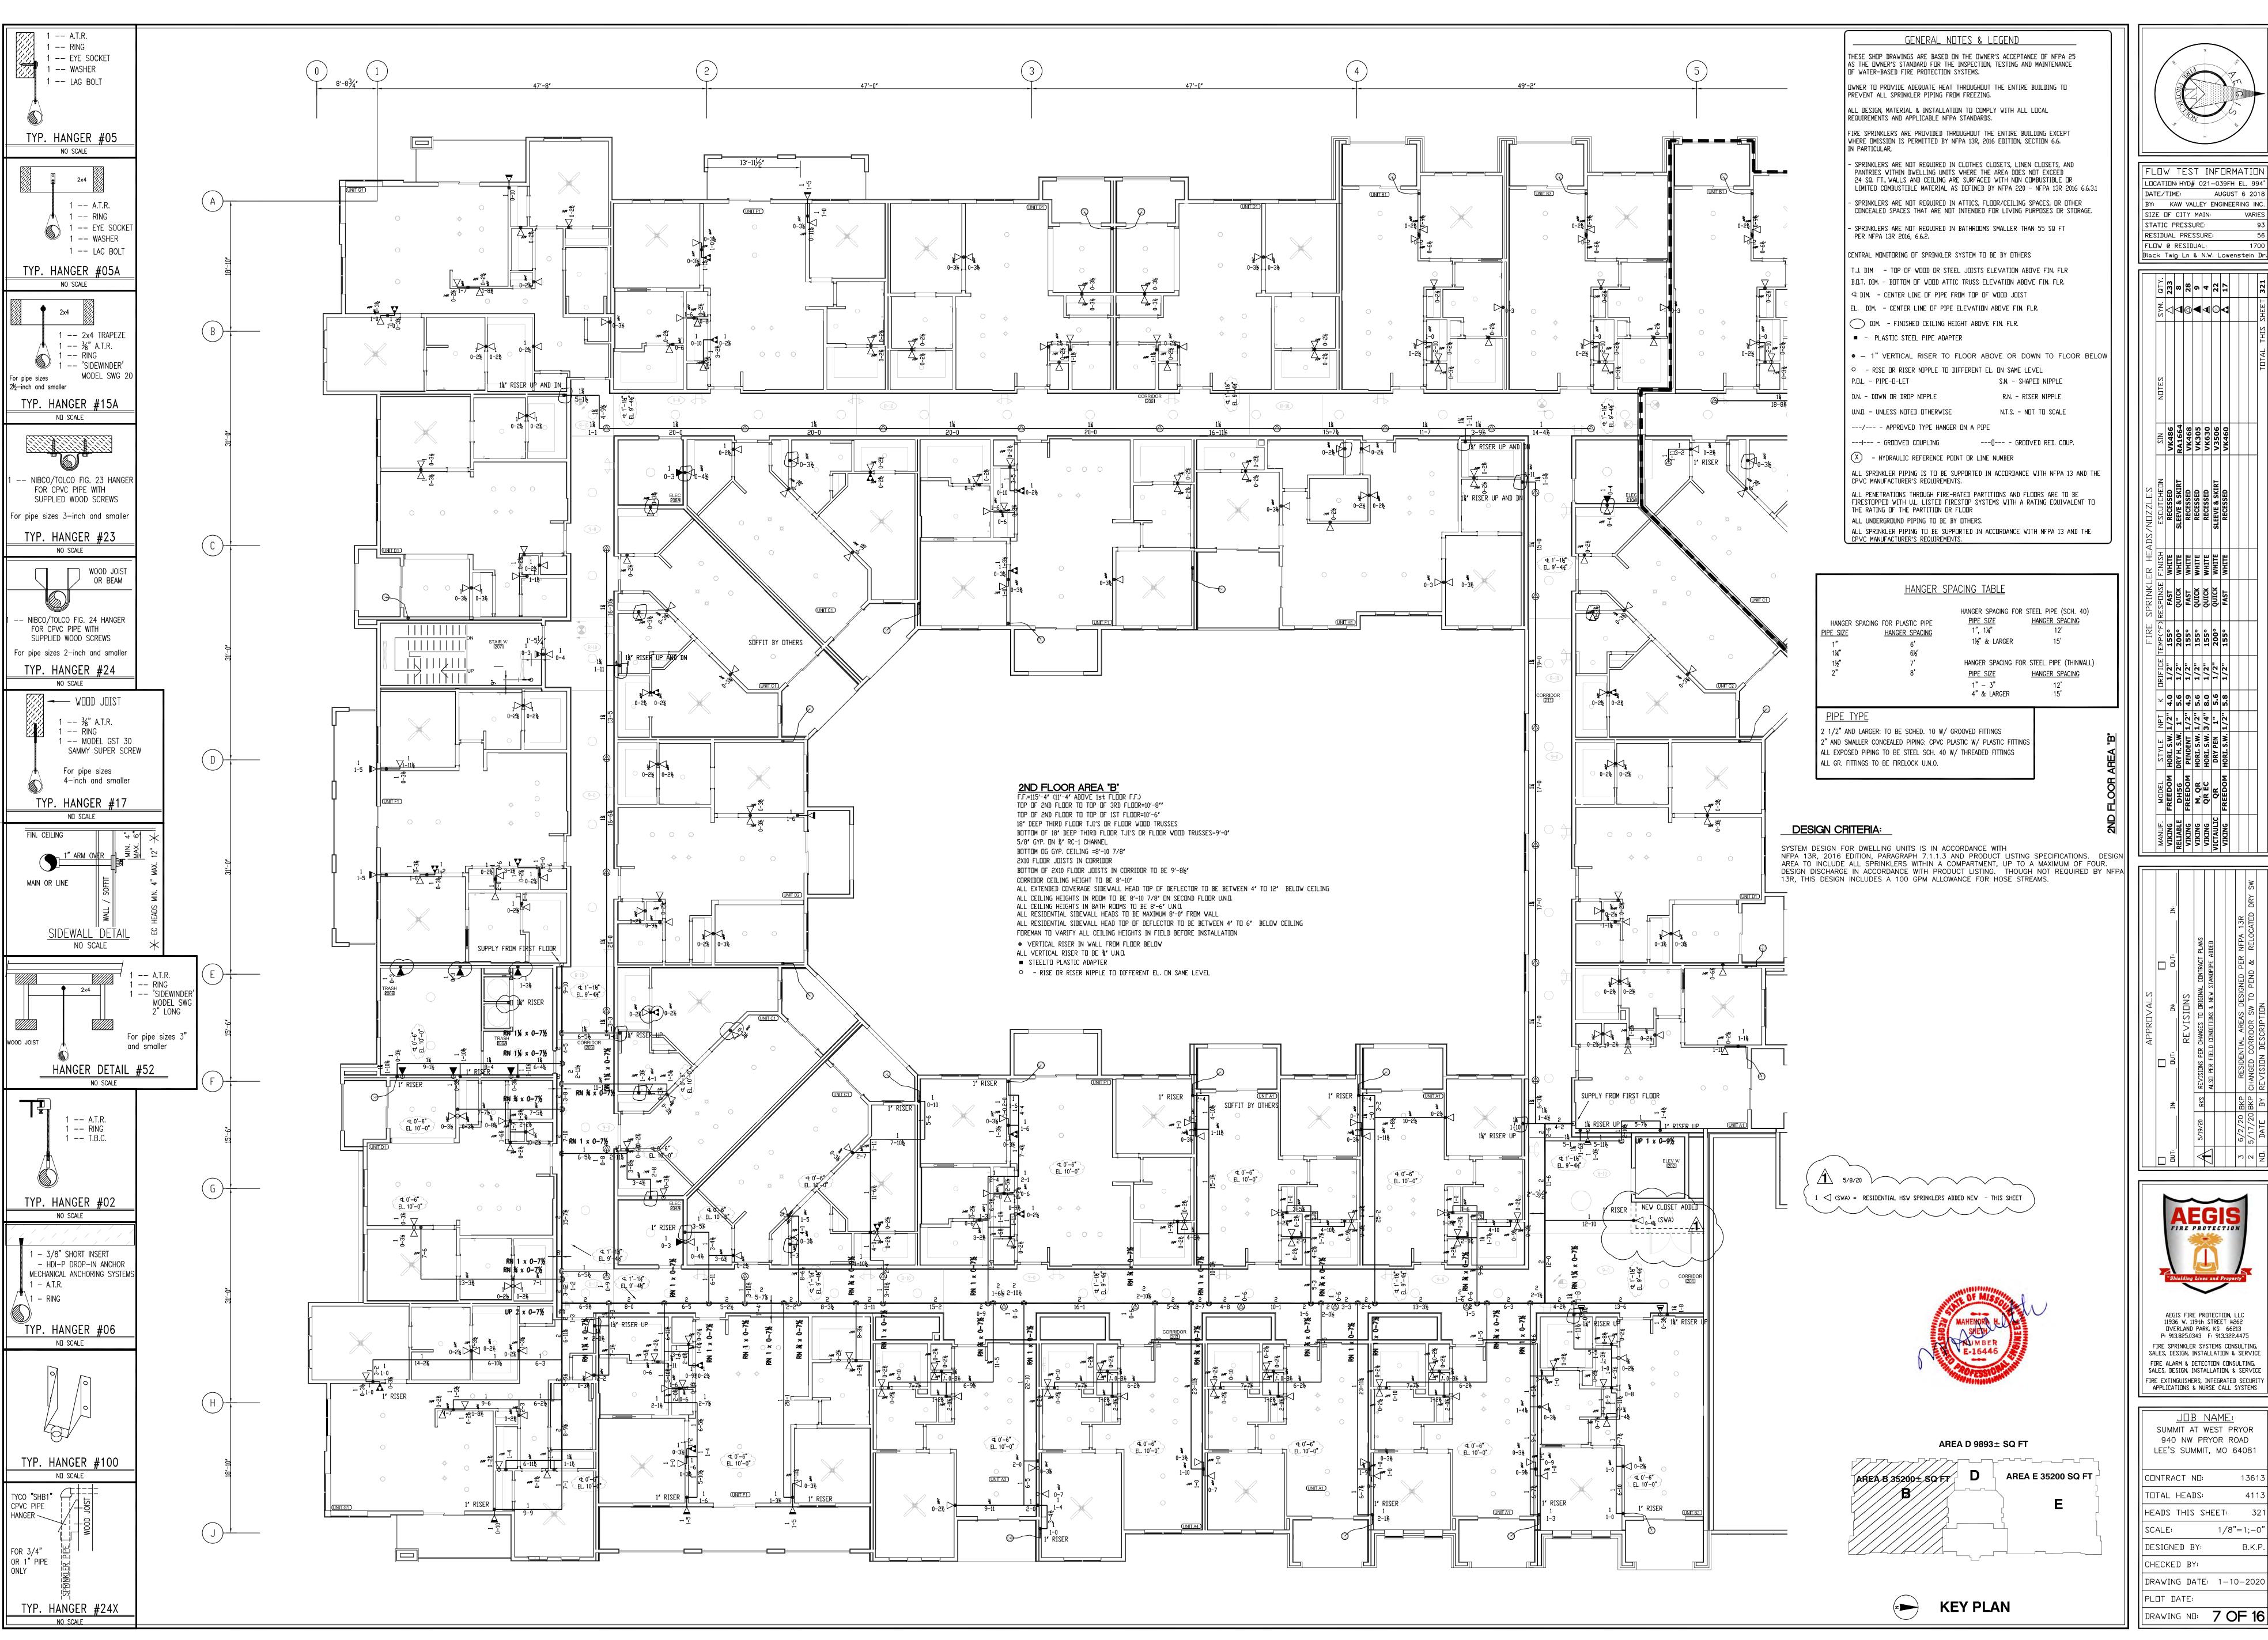

FLOW TEST INFORMATION LOCATION: HYD# 021-039FH EL. 994' BY: KAW VALLEY ENGINEERING INC. SIZE OF CITY MAIN: STATIC PRESSURE: RESIDUAL PRESSURE: FLOW @ RESIDUAL:

|  |                              | QT                                         |  |  |  |  |  |                  |
|--|------------------------------|--------------------------------------------|--|--|--|--|--|------------------|
|  |                              | SYM, QT.                                   |  |  |  |  |  | SHEET            |
|  |                              | NDTES                                      |  |  |  |  |  | TOTAL THIS SHEET |
|  | FIRE SPRINKLER HEADS/NDZZLES | ESCUTCHEON                                 |  |  |  |  |  |                  |
|  | ER HEA                       | FINISH                                     |  |  |  |  |  |                  |
|  | SPRINKLE                     | K   DRIFICE   TEMP(^F)   RESPONSE   FINISH |  |  |  |  |  |                  |
|  | FIRE                         | TEMP(^F)                                   |  |  |  |  |  |                  |
|  |                              | DRIFICE                                    |  |  |  |  |  |                  |
|  |                              | $\vee$                                     |  |  |  |  |  |                  |
|  |                              | NPT                                        |  |  |  |  |  |                  |
|  |                              | STYLE NPT                                  |  |  |  |  |  |                  |
|  |                              | MODEL                                      |  |  |  |  |  |                  |
|  |                              | JUF.                                       |  |  |  |  |  |                  |

FLOW TEST INFORMATION
LOCATION: HYD# 021-039FH EL. 994'
DATE/TIME: AUGUST 6 2018
BY: KAW VALLEY ENGINEERING INC.
SIZE OF CITY MAIN: VARIES
STATIC PRESSURE: 93
RESIDUAL PRESSURE: 56
FLOW @ RESIDUAL: 1700
Black Twig Ln & N.W. Lowenstein Dr.

|   |                         | QTY.                  |   |  |   |  |  |   |   |                  |
|---|-------------------------|-----------------------|---|--|---|--|--|---|---|------------------|
|   |                         | SYM, QTY,             |   |  |   |  |  |   |   | SHEET            |
|   |                         | NDTES                 |   |  |   |  |  |   |   | TOTAL THIS SHEET |
|   | SPRINKLER HEADS/NDZZLES | ESCUTCHEDN            |   |  |   |  |  |   |   |                  |
|   | ER HEA                  | FINISH                |   |  |   |  |  |   |   |                  |
|   | SPRINKLE                | RESPONSE   FINISH     |   |  |   |  |  |   |   |                  |
|   | FIRE                    | TEMP(^F)              |   |  |   |  |  |   |   |                  |
|   |                         | K   DRIFICE  TEMP<^F> |   |  |   |  |  |   |   |                  |
|   |                         | $\times$              |   |  |   |  |  |   |   |                  |
|   |                         | NPT                   |   |  |   |  |  |   |   |                  |
|   |                         | STYLE   NPT           |   |  |   |  |  |   |   |                  |
|   |                         | MODEL                 |   |  |   |  |  |   |   |                  |
|   |                         | MANUF.                |   |  |   |  |  |   |   |                  |
| L |                         |                       |   |  |   |  |  |   |   |                  |
|   |                         |                       | _ |  | _ |  |  | T | Ī |                  |