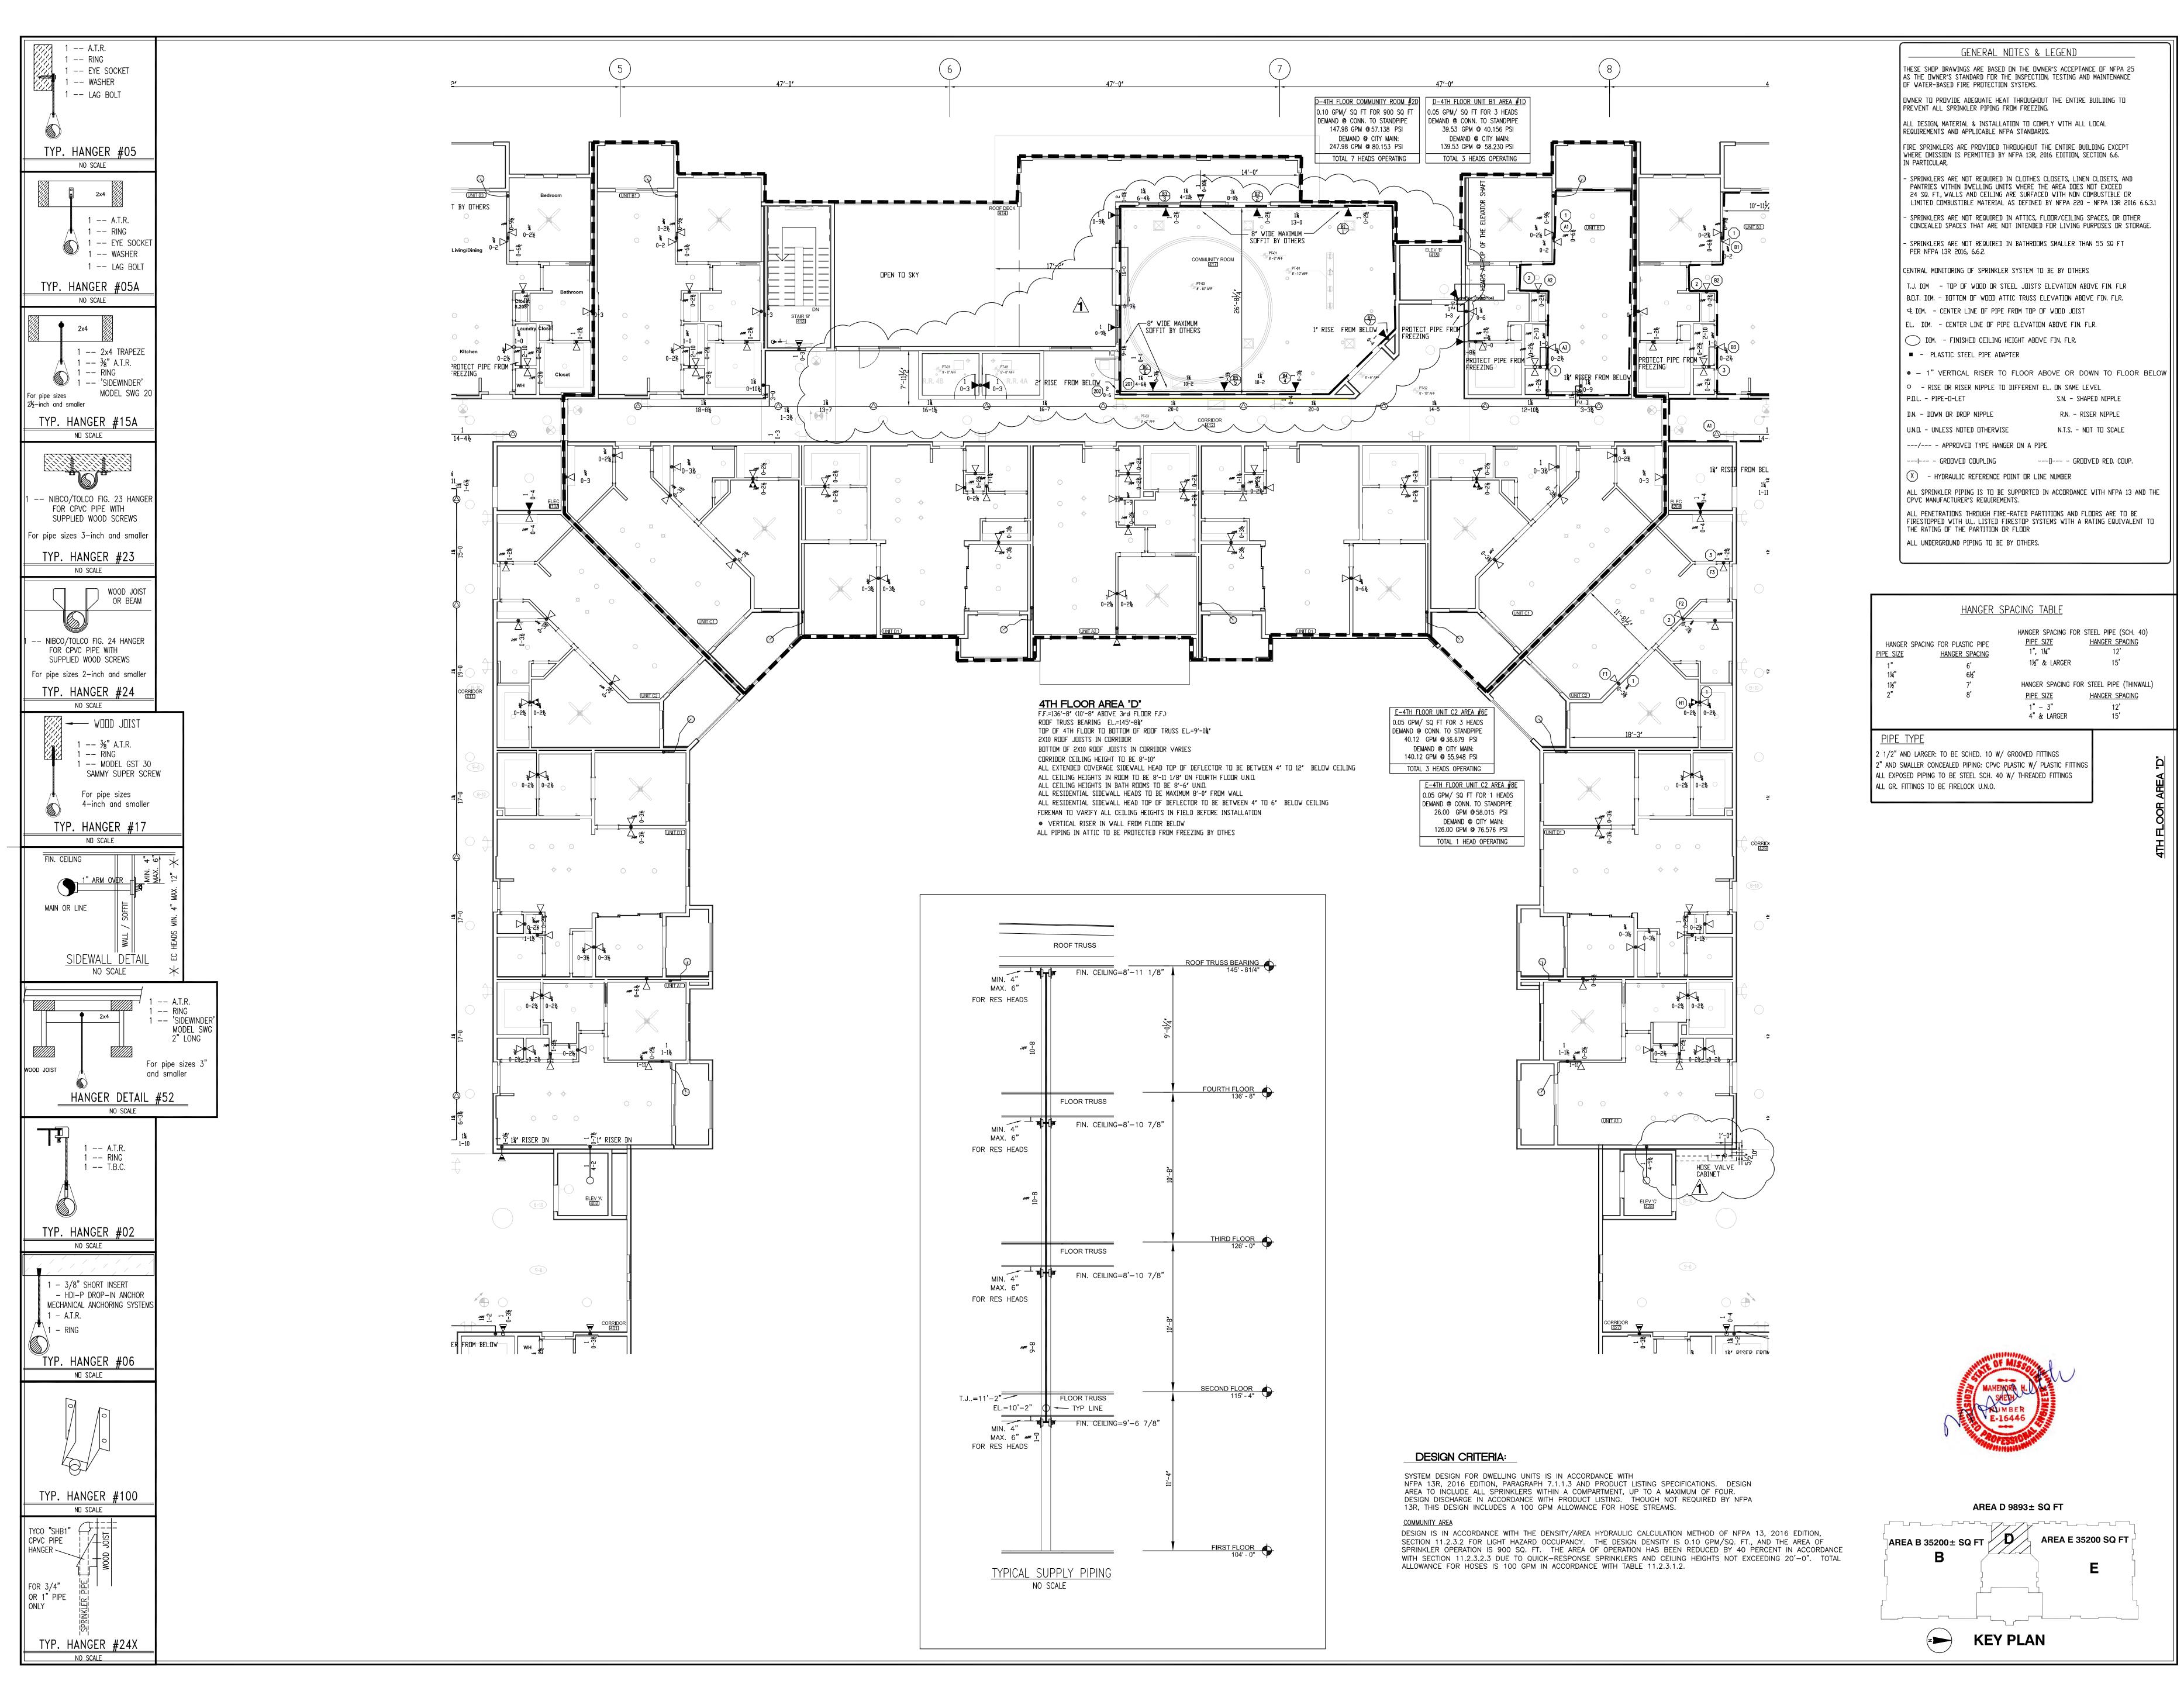

JOB NAME: SUMMIT AT WEST PRYOR 940 NW PRYOR ROAD LEE'S SUMMIT, MO 64081 CONTRACT NO:

HEADS THIS SHEET: 1/8"=1'-0DRAWING DATE: 1-10-2020

FLOW TEST INFORMATION LOCATION: HYD# 021-039FH EL. 994' DATE/TIME: BY: KAW VALLEY ENGINEERING INC SIZE OF CITY MAIN:

AUGUST 6 2018 STATIC PRESSURE: RESIDUAL PRESSURE: | FLOW @ RESIDUAL: Black Twig Ln & N.W. Lowenstein Dr

001) 135 135 101 101 101 101 101 101 101 101 SIN VK486 VK468 VK305 VK300 VK300 VK350 VK350 VK360

MP(^ 200° 200° 155° 155° 200° 200° 155° 155° 155° 155° \_ | 4 | N | 4 | N | 8 | N | N | 8 | N | N | N |