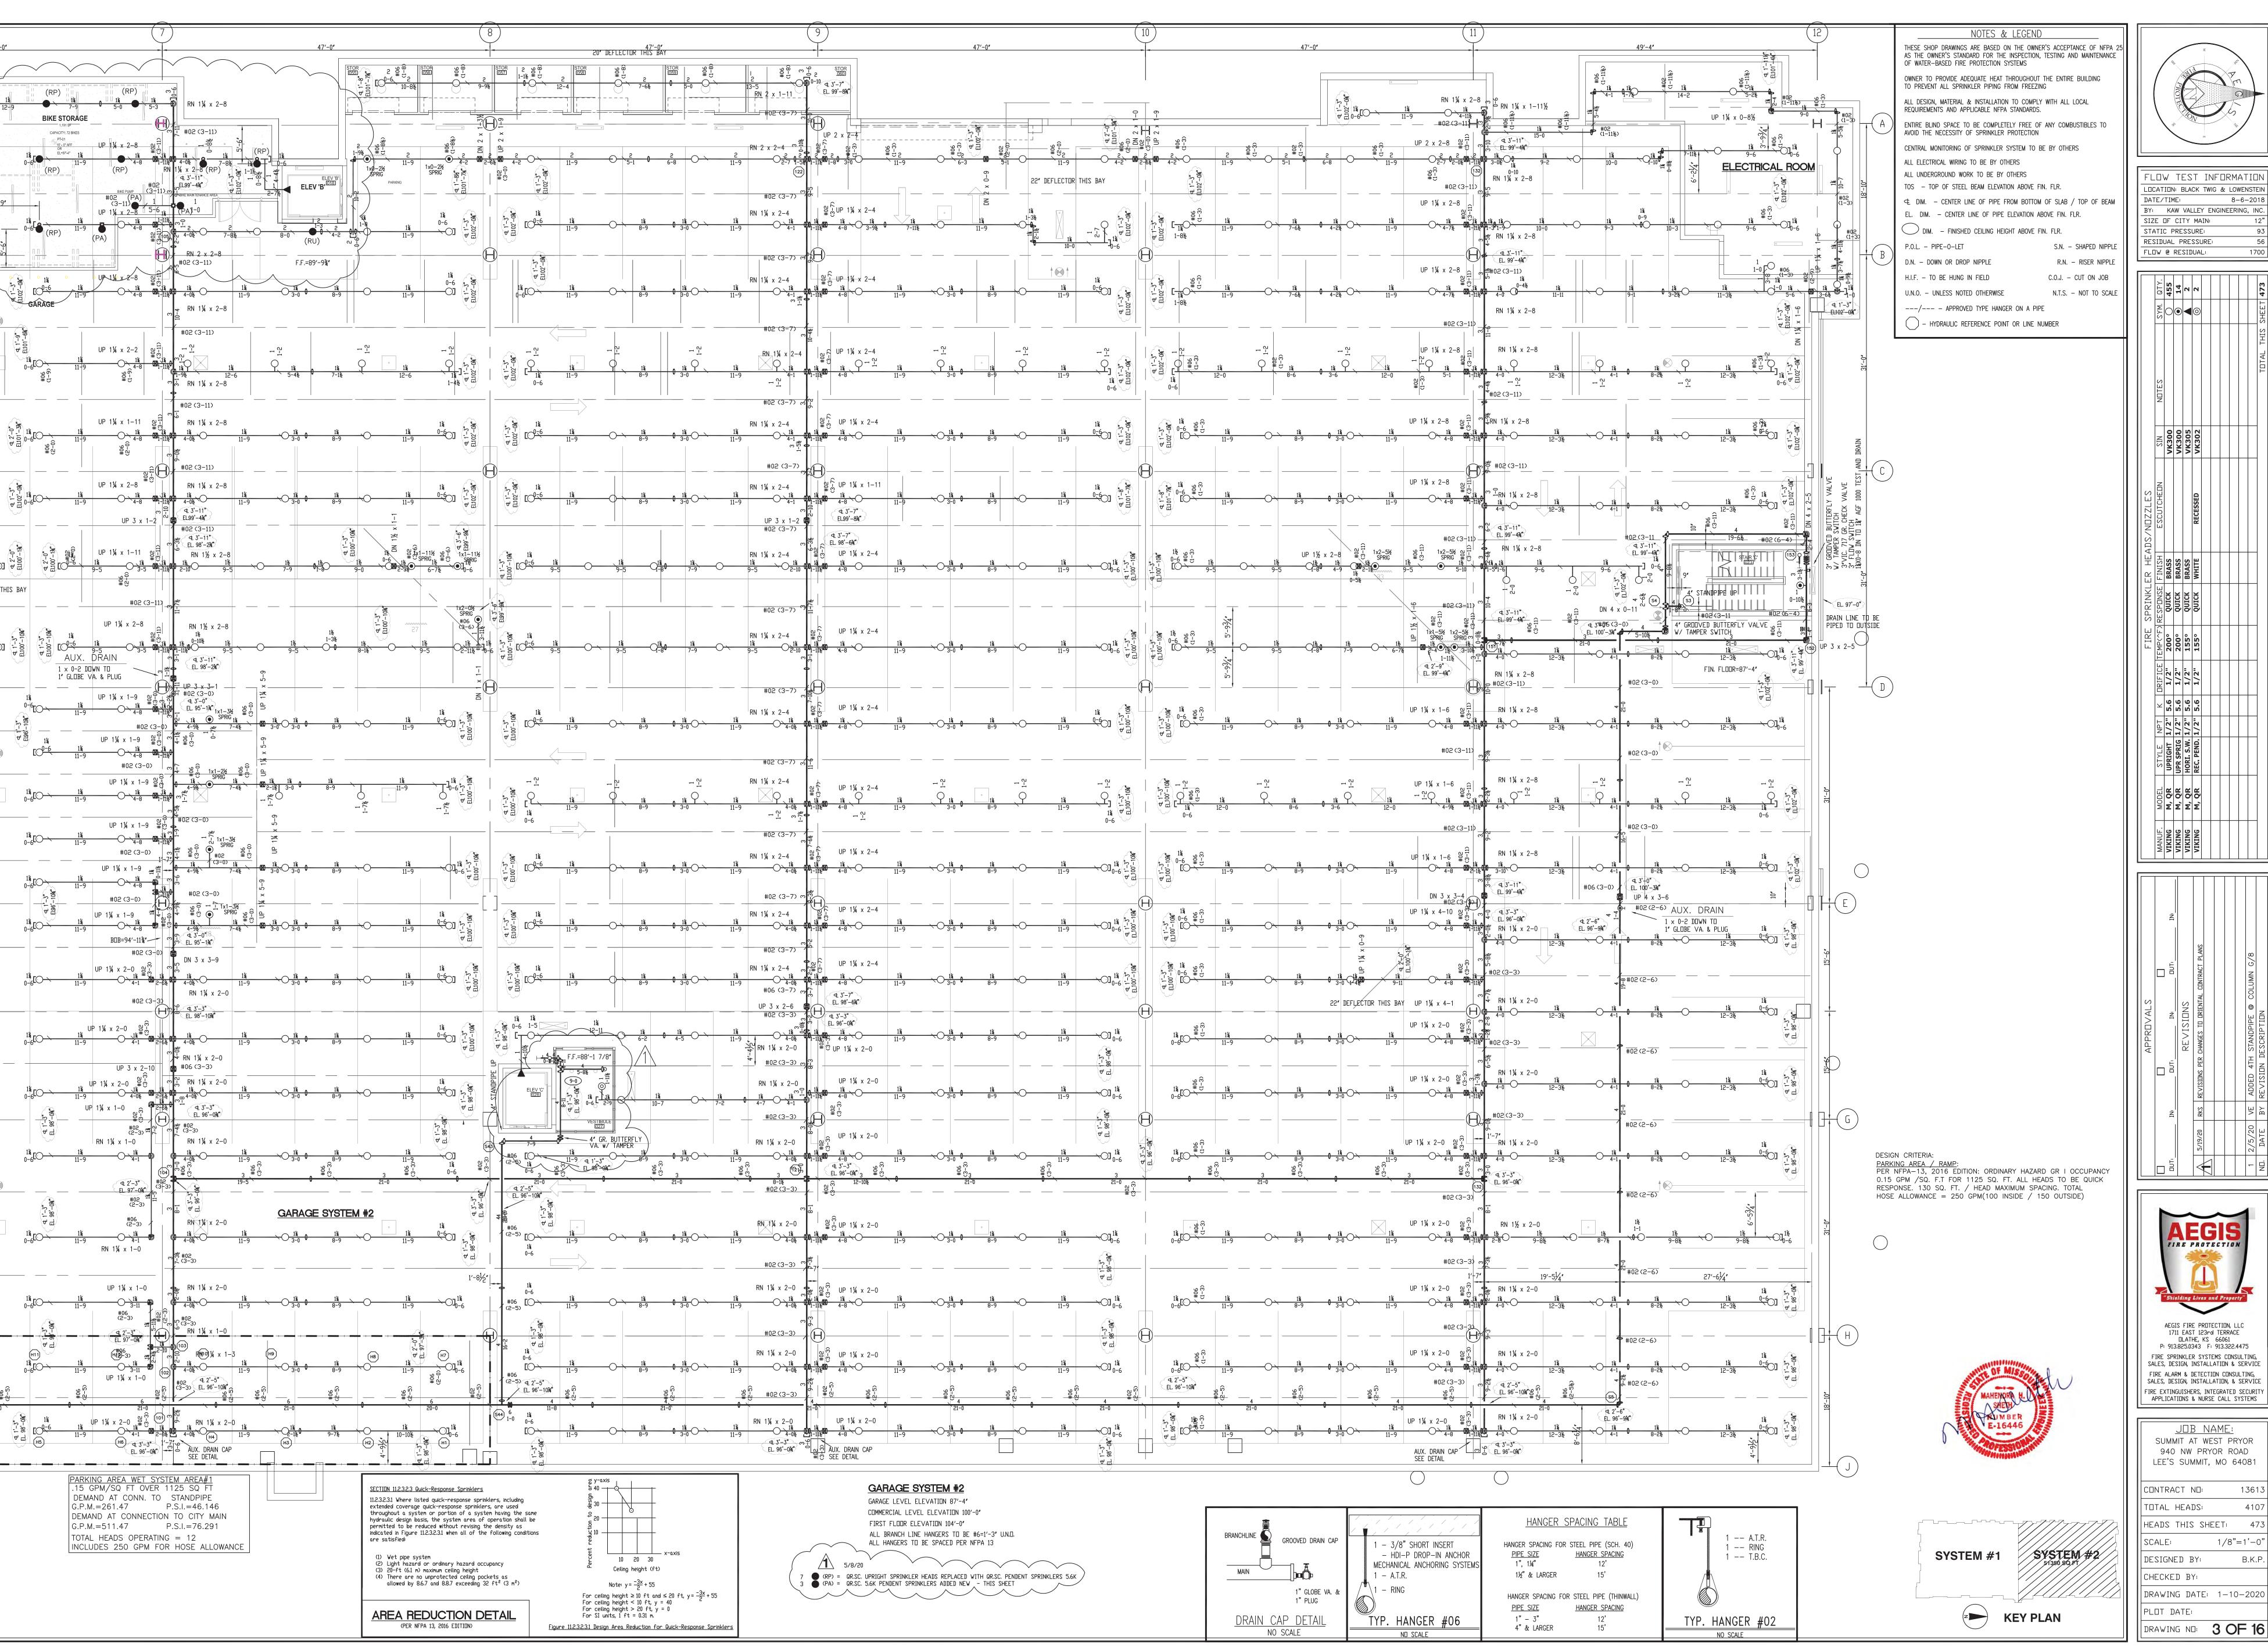

FLOW TEST INFORMATION LOCATION: BLACK TWIG & LOWENSTEIN STATIC PRESSURE: RESIDUAL PRESSURE:

|                            | ٥          | 4                    |                           |                     |                     |  |  |  | 4                  | L |
|----------------------------|------------|----------------------|---------------------------|---------------------|---------------------|--|--|--|--------------------|---|
|                            | SYM.       | 0                    | •                         | ◀                   | 0                   |  |  |  | SHEET              |   |
|                            | NDTES      |                      |                           |                     |                     |  |  |  | TDTAL THIS SHEET 4 |   |
|                            | NIS        | VK300                | VK300                     | VK305               | VK302               |  |  |  |                    |   |
| RE SPRINKLER HEADS/NDZZLES | ESCUTCHEON |                      |                           |                     | RECESSED            |  |  |  |                    |   |
| ER HEA                     | FINISH     | BRASS                | BRASS                     | BRASS               | WHITE               |  |  |  |                    |   |
| SPRINKL                    | RESPONSE   | QUICK                | 5.6 1/2" 200° QUICK BRASS | QUICK               | QUICK               |  |  |  |                    |   |
| FIRE                       | TEMP(^F)   | 200°                 | 200°                      | 155°                | 155°                |  |  |  |                    |   |
|                            | DRIFICE    | 1/2"                 | 1/2"                      | 1/2"                | 1/2"                |  |  |  |                    |   |
|                            | ¥          | 2.6                  | 2.6                       | 2.6                 | 2.6                 |  |  |  |                    |   |
|                            | NPT        | 1/2"                 | 1/2"                      | 1/2"                | 1/2"                |  |  |  |                    |   |
|                            | STYLE NPT  | UPRIGHT   1/2"   5.6 | UPR SPRIG 1/2" 5.6        | HORI. S.W. 1/2" 5.6 | REC. PEND. 1/2" 5.6 |  |  |  |                    |   |
|                            | MODEL      | M, QR                | M, QR                     | M, QR               | M, QR               |  |  |  |                    |   |

AUGUST 6 2018 

| NDTES                                  |          |                |          |          |          |                |         |          |          |          | TOTAL THIS |
|----------------------------------------|----------|----------------|----------|----------|----------|----------------|---------|----------|----------|----------|------------|
| SIN                                    | VK486    | RA1664         | VK468    | VK305    | VK630    | R5734          | VK300   | VK350    | VK302    | VK460    |            |
| ESCUTCHEON                             | RECESSED | SLEEVE & SKIRT | RECESSED | RECESSED | RECESSED | SLEEVE & SKIRT |         |          | RECESSED | RECESSED |            |
| FINISH                                 | WHITE    | WHITE          | WHITE    | WHITE    | WHITE    | WHITE          | BRASS   | BRASS    | WHITE    | WHITE    |            |
| DRIFICE   TEMP(^F)   RESPONSE   FINISH | FAST     | QUICK          | FAST     | QUICK    | QUICK    | QUICK          | QUICK   | ADIUG    | QUICK    | FAST     |            |
| TEMP(^F)                               | 155°     | 200°           | 155°     | 155°     | 155°     | 200°           | 155°    | 122°     | 155°     | 155°     |            |
| DRIFICE                                | 1/2"     | 1/2"           | 1/2"     | 1/2"     | 1/2"     | 1/2"           | 1/2"    | 3/4"     | 1/2"     | 1/2"     |            |
| ¥                                      | /2" 4.0  | 2.6            | /2" 4.9  | /2" 5.6  | 8.0      | 2.6            | /2" 5.6 | 4"   8.0 | /2" 5.6  | /2" 5.8  |            |
| ΙΡΤ                                    | /2"      | 1              | /2"      | /2"      | /4"      | 1              | /2"     | /4"      | /2"      | /2"      |            |