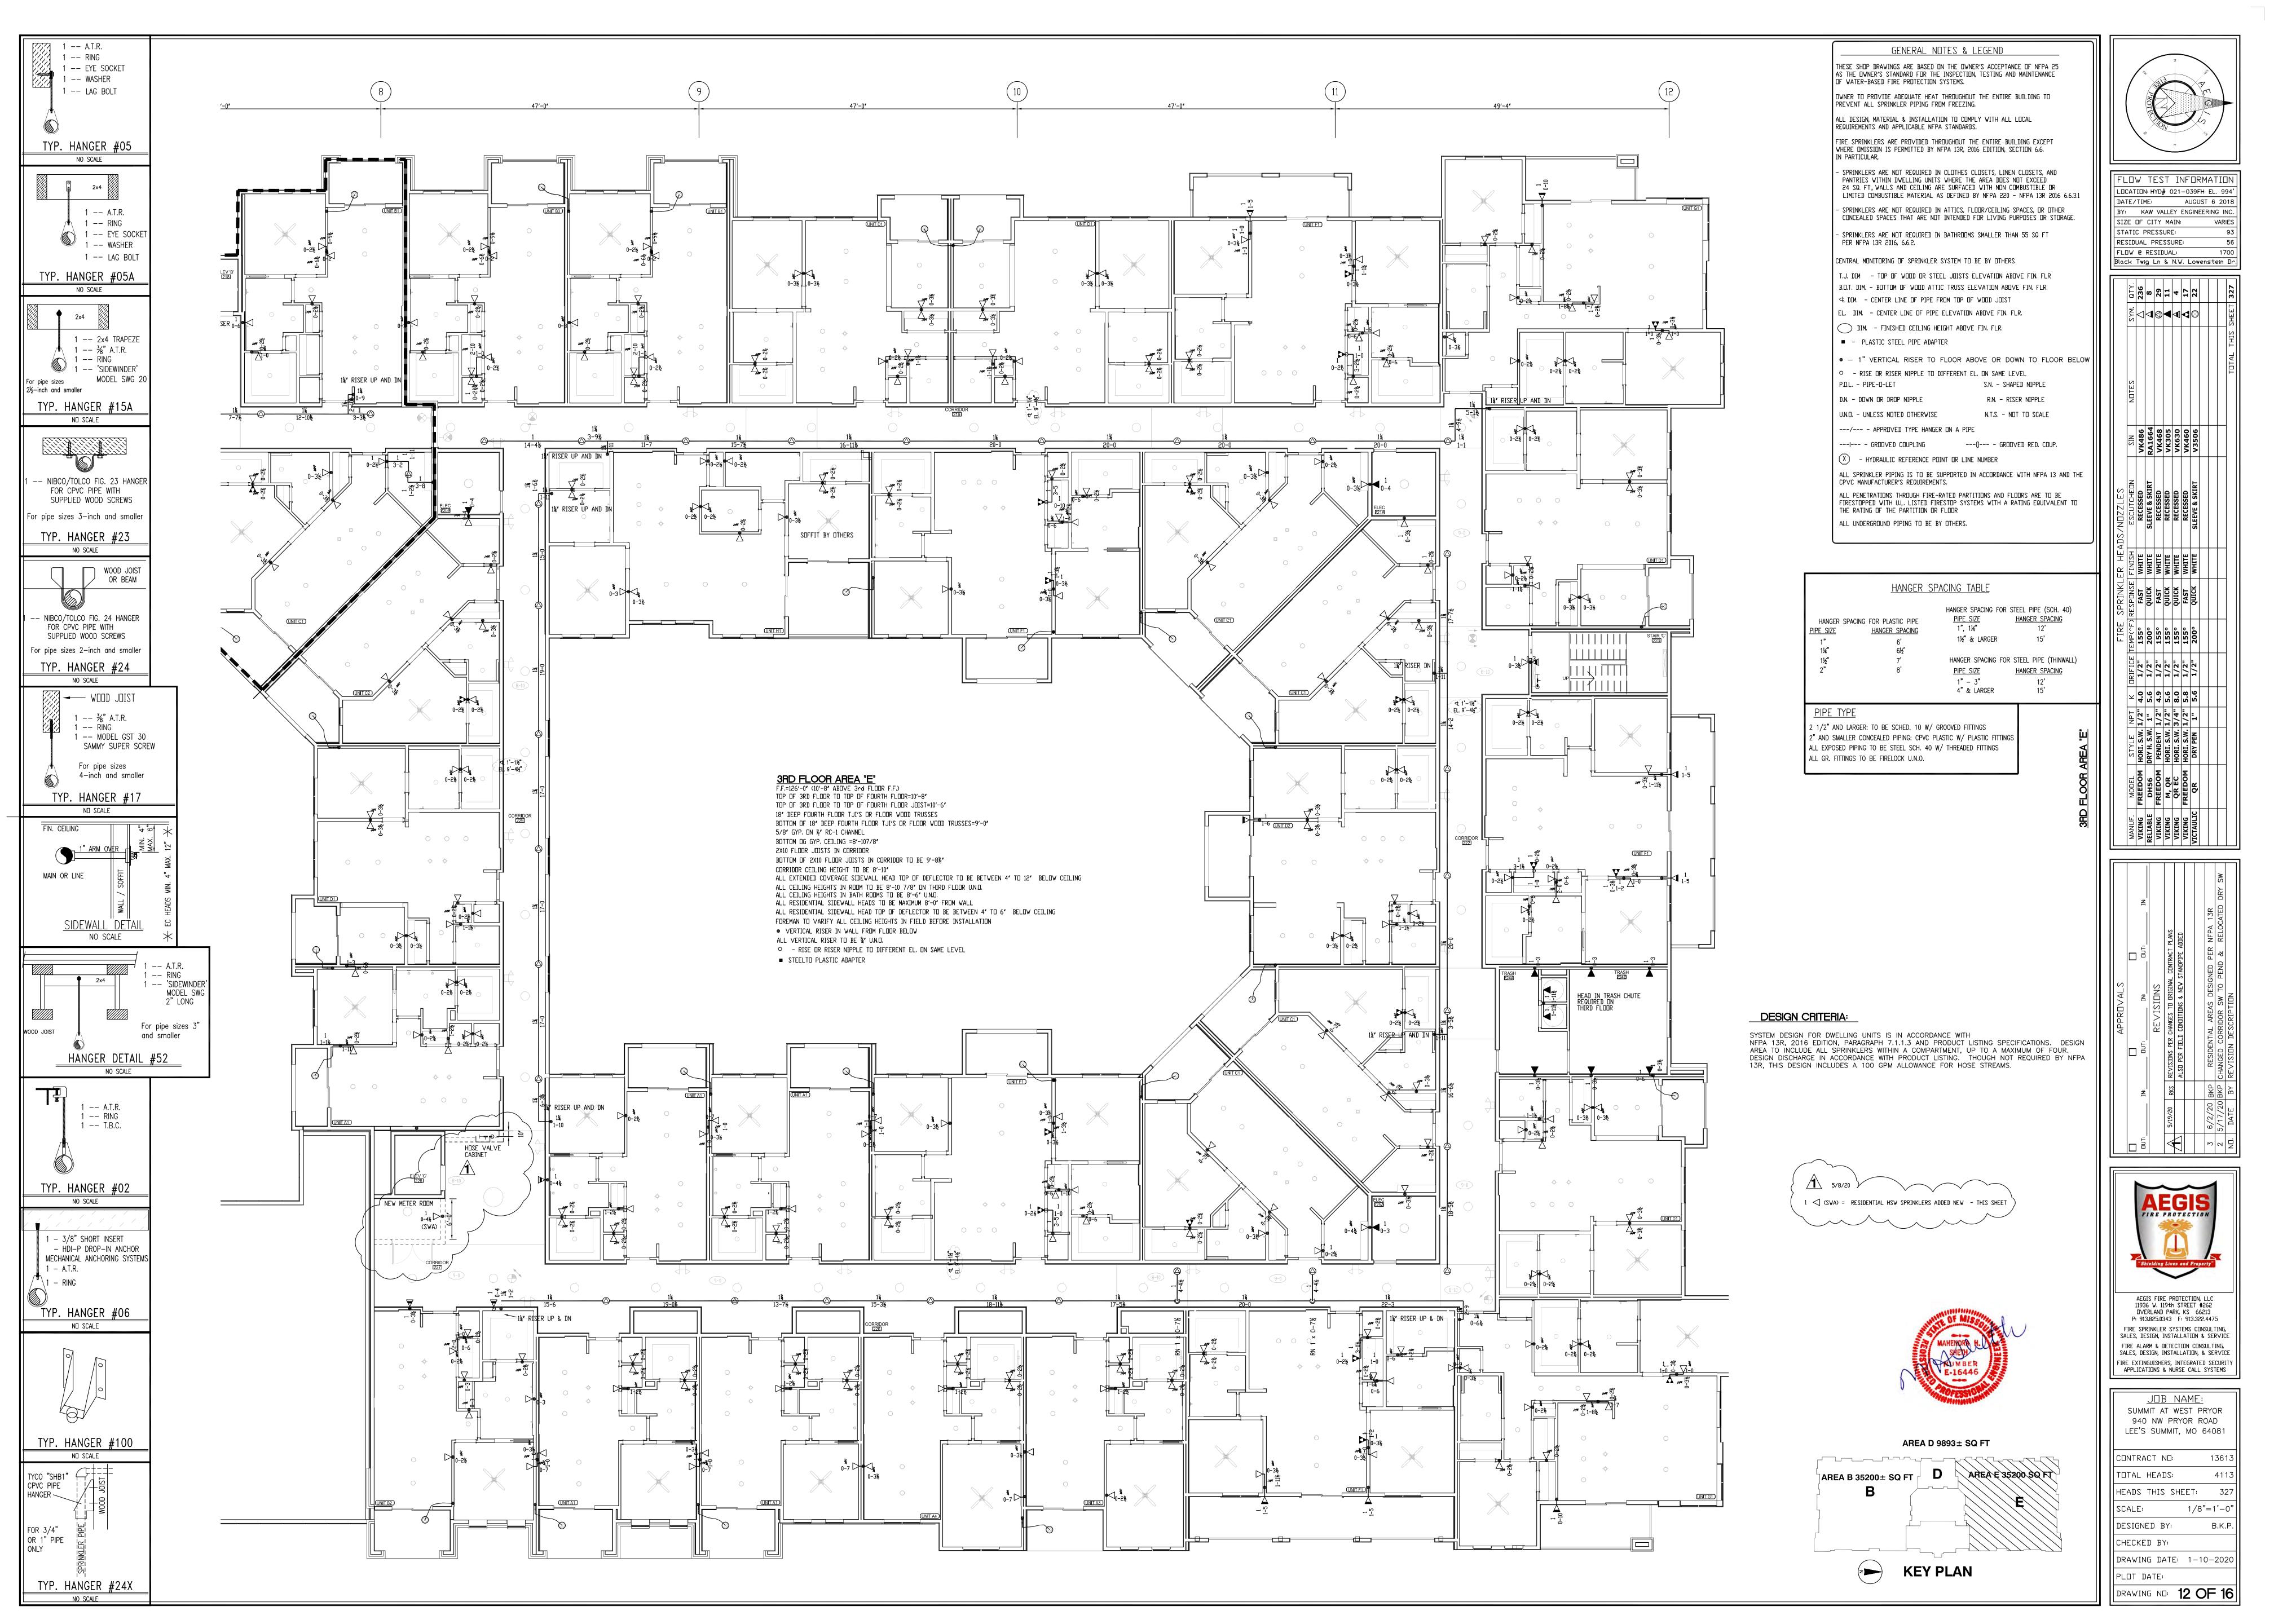

FLOW TEST INFORMATION LOCATION: HYD# 021-039FH EL. 994' BY: KAW VALLEY ENGINEERING INC. SIZE OF CITY MAIN: STATIC PRESSURE: RESIDUAL PRESSURE: FLOW @ RESIDUAL:

|  |                              | QT                                         |  |  |  |  |  |                  |
|--|------------------------------|--------------------------------------------|--|--|--|--|--|------------------|
|  |                              | SYM, QT.                                   |  |  |  |  |  | SHEET            |
|  |                              | NDTES                                      |  |  |  |  |  | TOTAL THIS SHEET |
|  | FIRE SPRINKLER HEADS/NDZZLES | ESCUTCHEON                                 |  |  |  |  |  |                  |
|  | ER HEA                       | FINISH                                     |  |  |  |  |  |                  |
|  | SPRINKLE                     | K   DRIFICE   TEMP(^F)   RESPONSE   FINISH |  |  |  |  |  |                  |
|  | FIRE                         | TEMP(^F)                                   |  |  |  |  |  |                  |
|  |                              | DRIFICE                                    |  |  |  |  |  |                  |
|  |                              | $\vee$                                     |  |  |  |  |  |                  |
|  |                              | NPT                                        |  |  |  |  |  |                  |
|  |                              | STYLE NPT                                  |  |  |  |  |  |                  |
|  |                              | MODEL                                      |  |  |  |  |  |                  |
|  |                              | JUF.                                       |  |  |  |  |  |                  |

FLOW TEST INFORMATION LOCATION: BLACK TWIG & LOWENSTEIN STATIC PRESSURE: RESIDUAL PRESSURE:

|                            | ٥          | 4                    |                           |                     |                     |  |  |  | 4                  | L |
|----------------------------|------------|----------------------|---------------------------|---------------------|---------------------|--|--|--|--------------------|---|
|                            | SYM.       | 0                    | •                         | ◀                   | 0                   |  |  |  | SHEET              |   |
|                            | NDTES      |                      |                           |                     |                     |  |  |  | TDTAL THIS SHEET 4 |   |
|                            | NIS        | VK300                | VK300                     | VK305               | VK302               |  |  |  |                    |   |
| RE SPRINKLER HEADS/NDZZLES | ESCUTCHEON |                      |                           |                     | RECESSED            |  |  |  |                    |   |
| ER HEA                     | FINISH     | BRASS                | BRASS                     | BRASS               | WHITE               |  |  |  |                    |   |
| SPRINKL                    | RESPONSE   | QUICK                | 5.6 1/2" 200° QUICK BRASS | QUICK               | QUICK               |  |  |  |                    |   |
| FIRE                       | TEMP(^F)   | 200°                 | 200°                      | 155°                | 155°                |  |  |  |                    |   |
|                            | DRIFICE    | 1/2"                 | 1/2"                      | 1/2"                | 1/2"                |  |  |  |                    |   |
|                            | ¥          | 2.6                  | 2.6                       | 2.6                 | 2.6                 |  |  |  |                    |   |
|                            | NPT        | 1/2"                 | 1/2"                      | 1/2"                | 1/2"                |  |  |  |                    |   |
|                            | STYLE NPT  | UPRIGHT   1/2"   5.6 | UPR SPRIG 1/2" 5.6        | HORI. S.W. 1/2" 5.6 | REC. PEND. 1/2" 5.6 |  |  |  |                    |   |
|                            | MODEL      | M, QR                | M, QR                     | M, QR               | M, QR               |  |  |  |                    |   |

DRAWING DATE: 1-10-2020

|FLOW TEST INFORMATION LOCATION: HYD# 021-039FH EL. 994' DATE/TIME: BY: KAW VALLEY ENGINEERING INC. SIZE OF CITY MAIN: STATIC PRESSURE: RESIDUAL PRESSURE: || FLOW @ RESIDUAL: Black Twig Ln & N.W. Lowenstein Dr

AUGUST 6 2018 

| NDTES                                  |          |                |          |          |          |                |         |          |          |          | TOTAL THIS |
|----------------------------------------|----------|----------------|----------|----------|----------|----------------|---------|----------|----------|----------|------------|
| SIN                                    | VK486    | RA1664         | VK468    | VK305    | VK630    | R5734          | VK300   | VK350    | VK302    | VK460    |            |
| ESCUTCHEON                             | RECESSED | SLEEVE & SKIRT | RECESSED | RECESSED | RECESSED | SLEEVE & SKIRT |         |          | RECESSED | RECESSED |            |
| FINISH                                 | WHITE    | WHITE          | WHITE    | WHITE    | WHITE    | WHITE          | BRASS   | BRASS    | WHITE    | WHITE    |            |
| DRIFICE   TEMP(^F)   RESPONSE   FINISH | FAST     | QUICK          | FAST     | QUICK    | QUICK    | QUICK          | QUICK   | ADIUG    | QUICK    | FAST     |            |
| TEMP(^F)                               | 155°     | 200°           | 155°     | 155°     | 155°     | 200°           | 155°    | 122°     | 155°     | 155°     |            |
| DRIFICE                                | 1/2"     | 1/2"           | 1/2"     | 1/2"     | 1/2"     | 1/2"           | 1/2"    | 3/4"     | 1/2"     | 1/2"     |            |
| ¥                                      | /2" 4.0  | 2.6            | /2" 4.9  | /2" 5.6  | 8.0      | 2.6            | /2" 5.6 | 4"   8.0 | /2" 5.6  | /2" 5.8  |            |
| ΙΡΤ                                    | /2"      | 1              | /2"      | /2"      | /4"      | 1              | /2"     | /4"      | /2"      | /2"      |            |