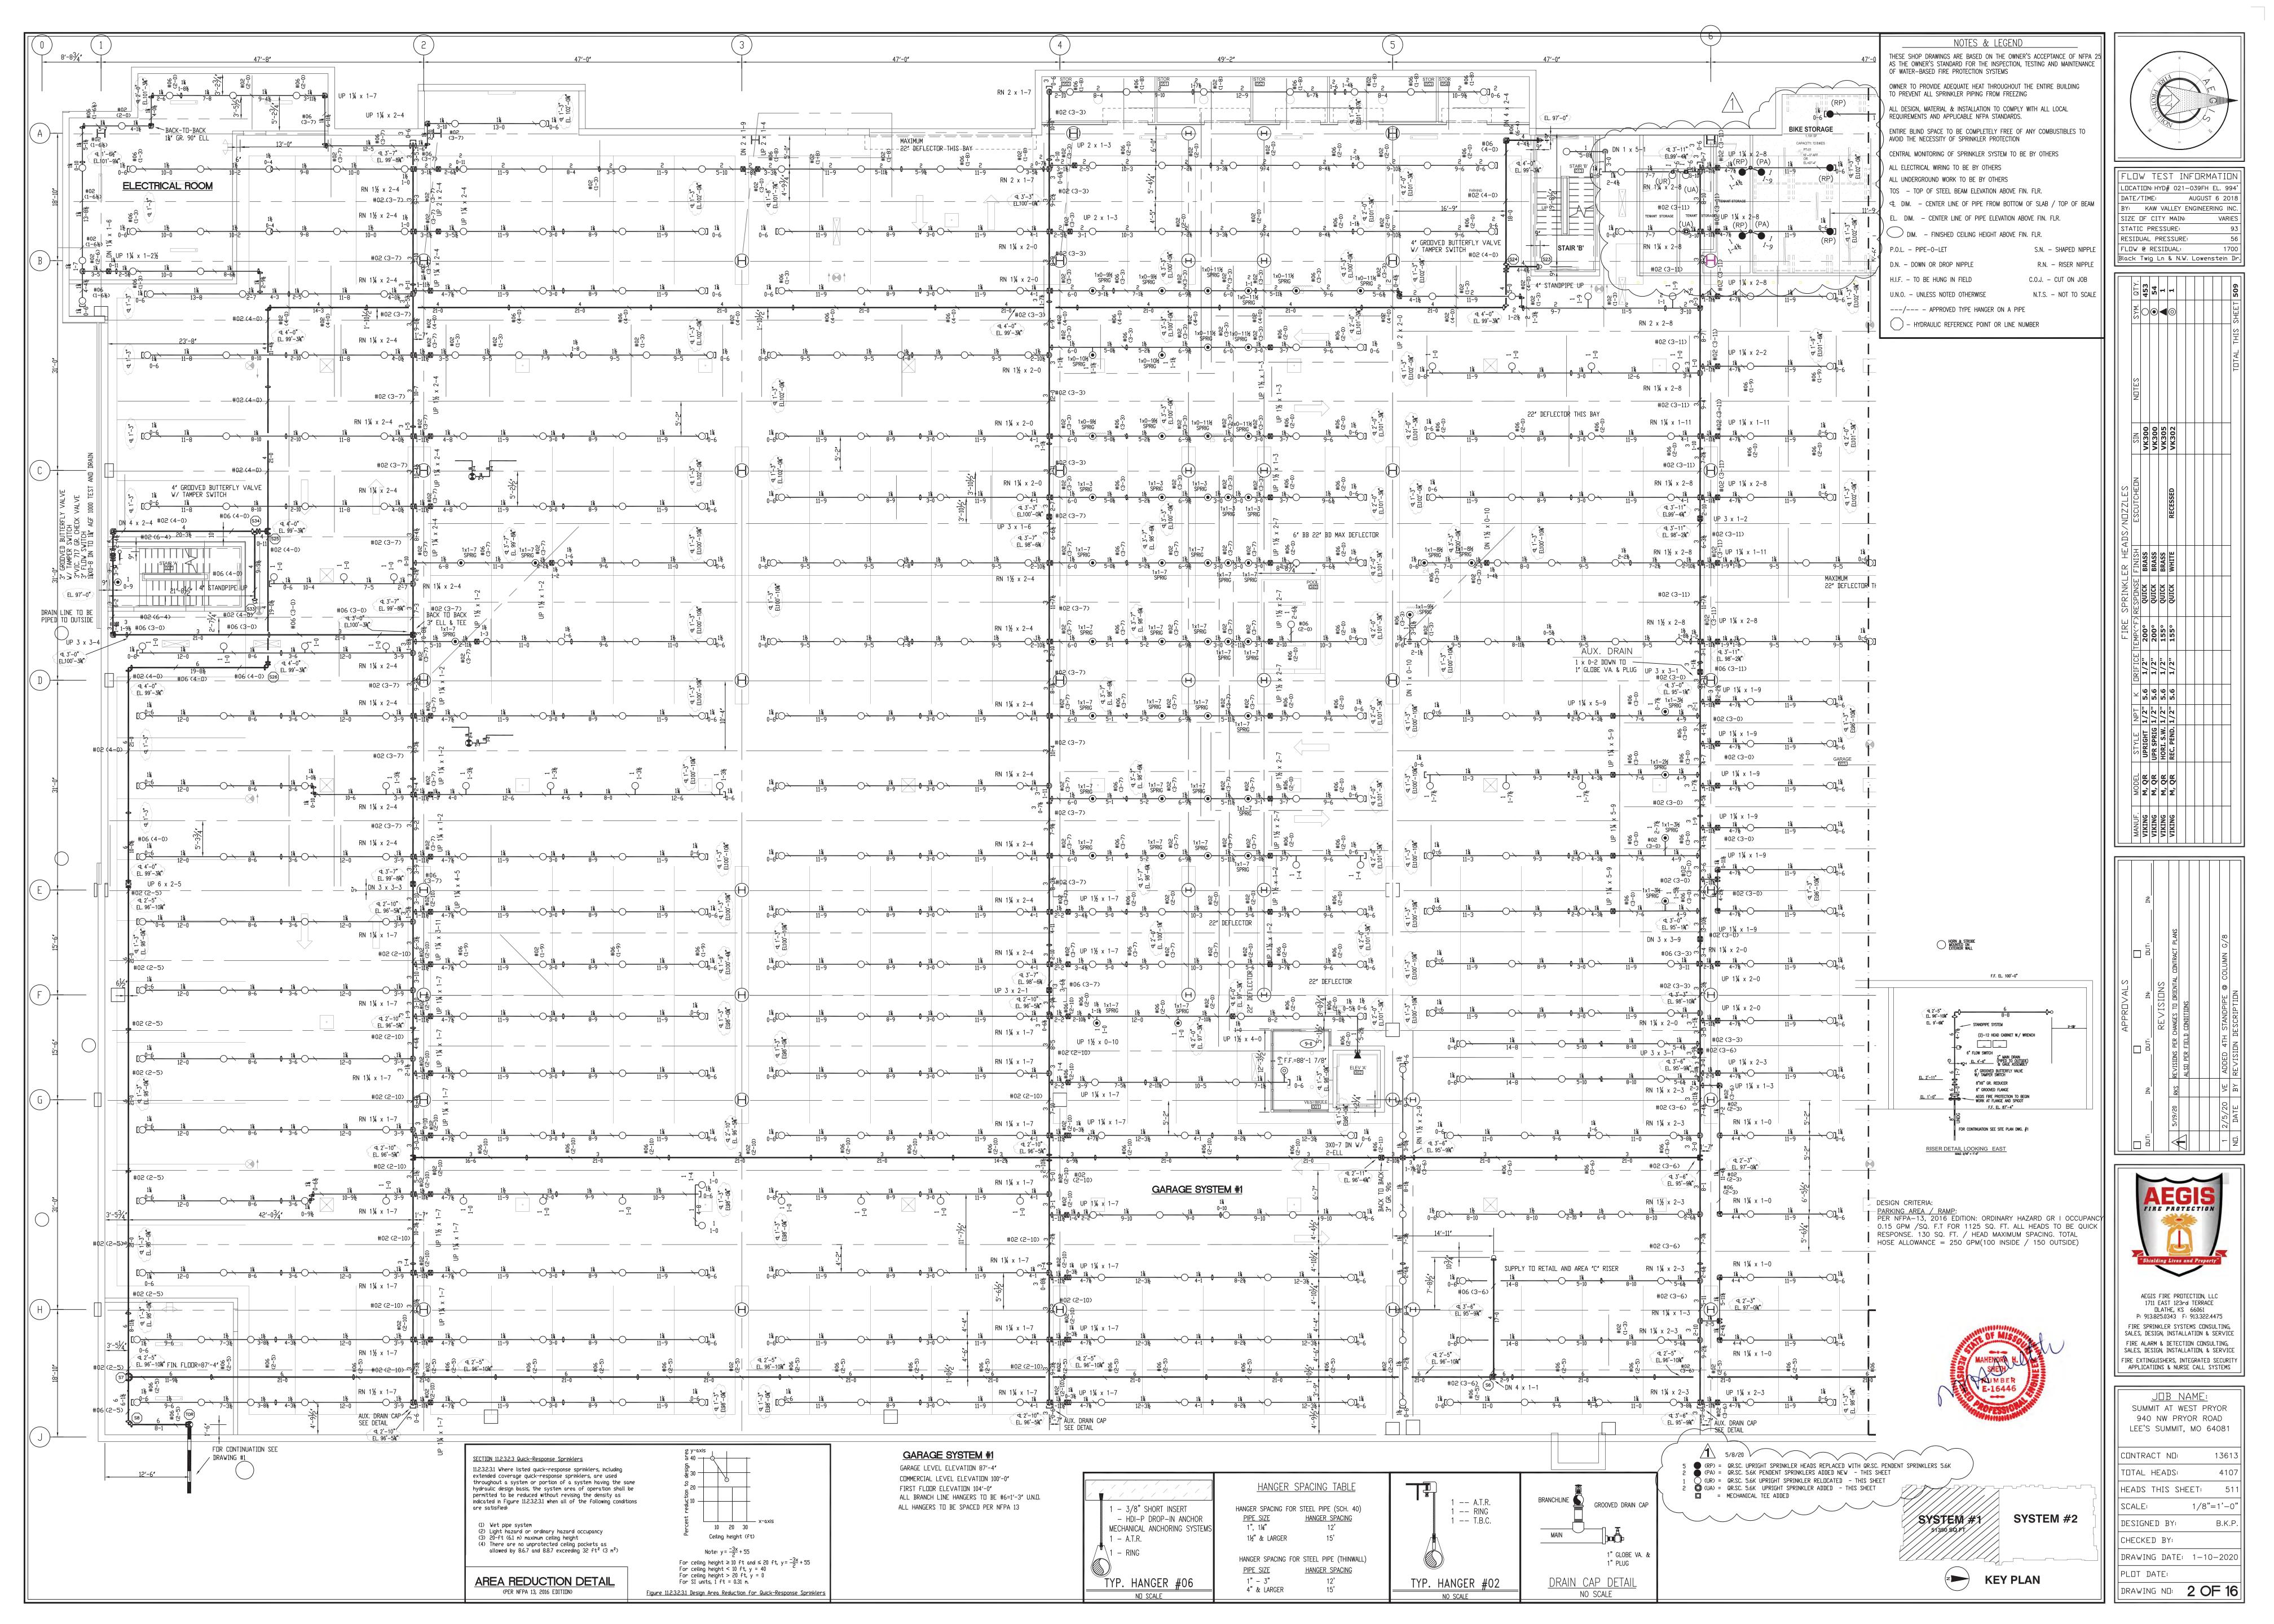

JOB NAME:
SUMMIT AT WEST PRYOR
940 NW PRYOR ROAD
LEE'S SUMMIT, MO 64081

CONTRACT NO: TOTAL HEADS: HEADS THIS SHEET: B.K.P. DESIGNED BY: CHECKED BY: DRAWING DATE: 1-10-2020 PLOT DATE:

DRAWING NO: 1 OF 16