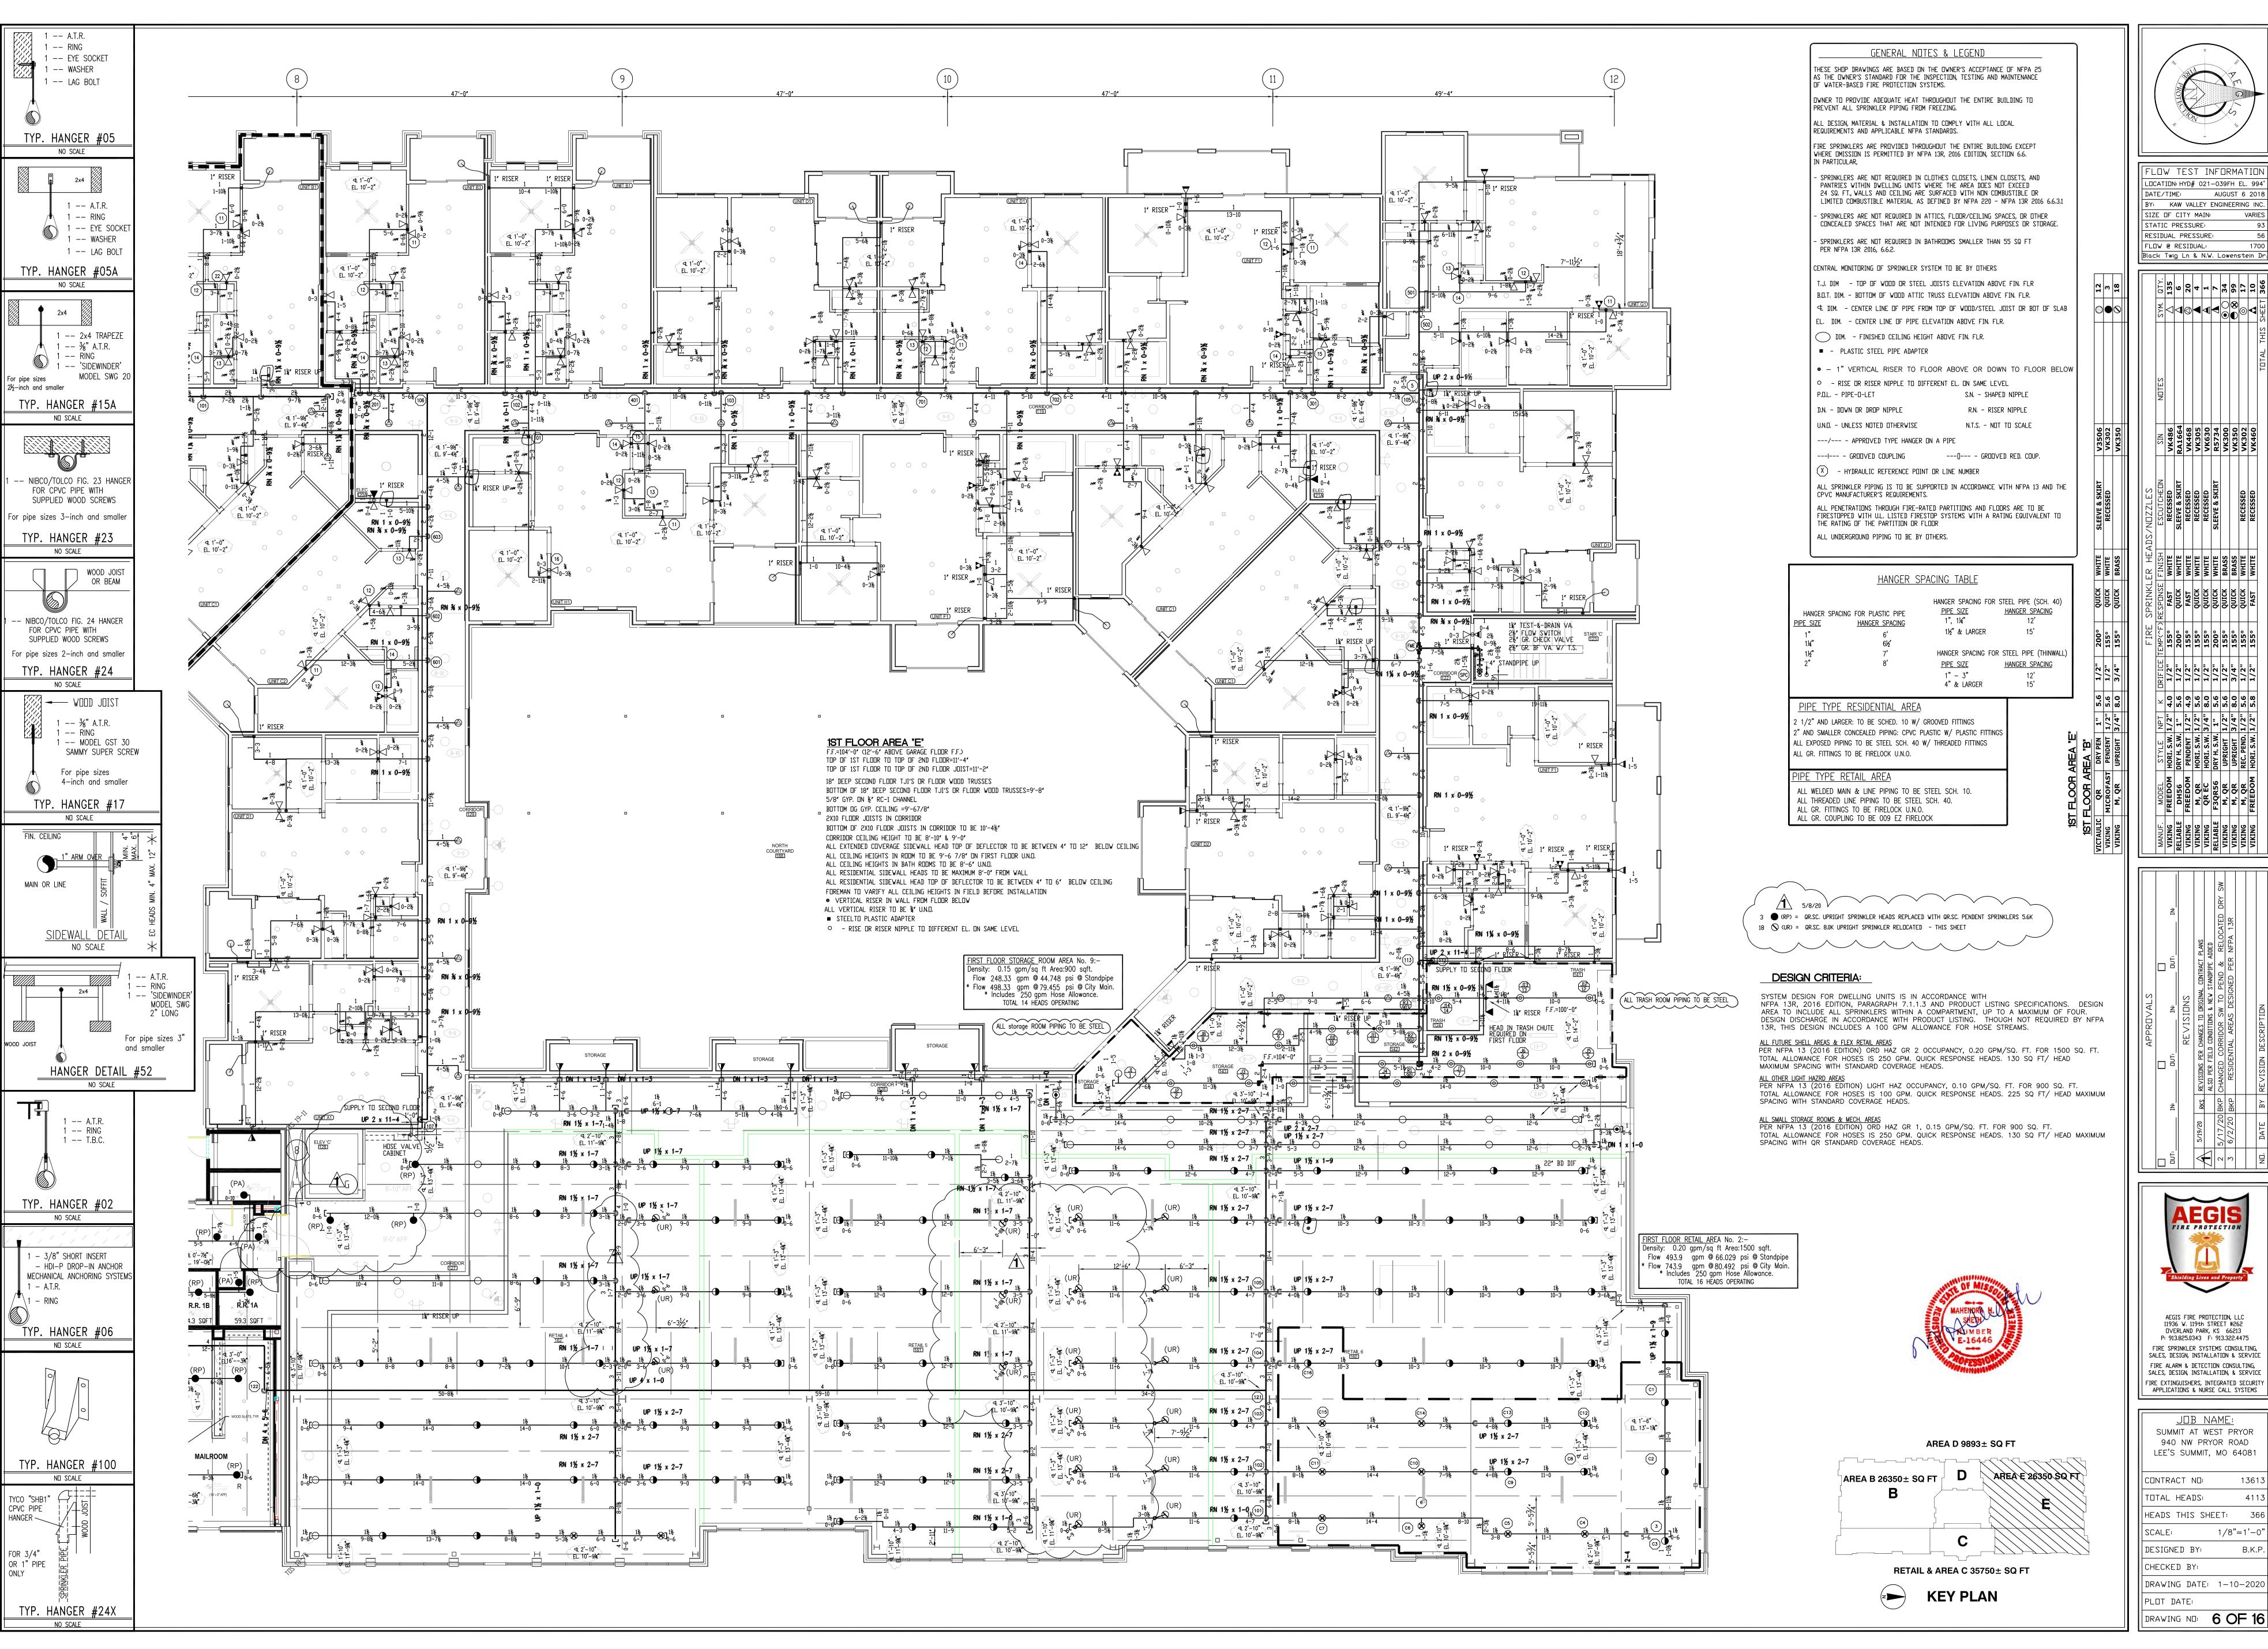

DRAWING DATE: 1-10-2020

|FLOW TEST INFORMATION LOCATION: HYD# 021-039FH EL. 994' DATE/TIME: BY: KAW VALLEY ENGINEERING INC. SIZE OF CITY MAIN: STATIC PRESSURE: RESIDUAL PRESSURE: || FLOW @ RESIDUAL: Black Twig Ln & N.W. Lowenstein Dr

AUGUST 6 2018 

| NDTES                                  |          |                |          |          |          |                |         |          |          |          | TOTAL THIS |
|----------------------------------------|----------|----------------|----------|----------|----------|----------------|---------|----------|----------|----------|------------|
| SIN                                    | VK486    | RA1664         | VK468    | VK305    | VK630    | R5734          | VK300   | VK350    | VK302    | VK460    |            |
| ESCUTCHEON                             | RECESSED | SLEEVE & SKIRT | RECESSED | RECESSED | RECESSED | SLEEVE & SKIRT |         |          | RECESSED | RECESSED |            |
| FINISH                                 | WHITE    | WHITE          | WHITE    | WHITE    | WHITE    | WHITE          | BRASS   | BRASS    | WHITE    | WHITE    |            |
| DRIFICE   TEMP(^F)   RESPONSE   FINISH | FAST     | QUICK          | FAST     | QUICK    | QUICK    | QUICK          | QUICK   | ADIUG    | QUICK    | FAST     |            |
| TEMP(^F)                               | 155°     | 200°           | 155°     | 155°     | 155°     | 200°           | 155°    | 122°     | 155°     | 155°     |            |
| DRIFICE                                | 1/2"     | 1/2"           | 1/2"     | 1/2"     | 1/2"     | 1/2"           | 1/2"    | 3/4"     | 1/2"     | 1/2"     |            |
| ¥                                      | /2" 4.0  | 2.6            | /2" 4.9  | /2" 5.6  | 8.0      | 2.6            | /2" 5.6 | 4"   8.0 | /2" 5.6  | /2" 5.8  |            |
| ΙΡΤ                                    | /2"      | 1              | /2"      | /2"      | /4"      | 1              | /2"     | /4"      | /2"      | /2"      |            |