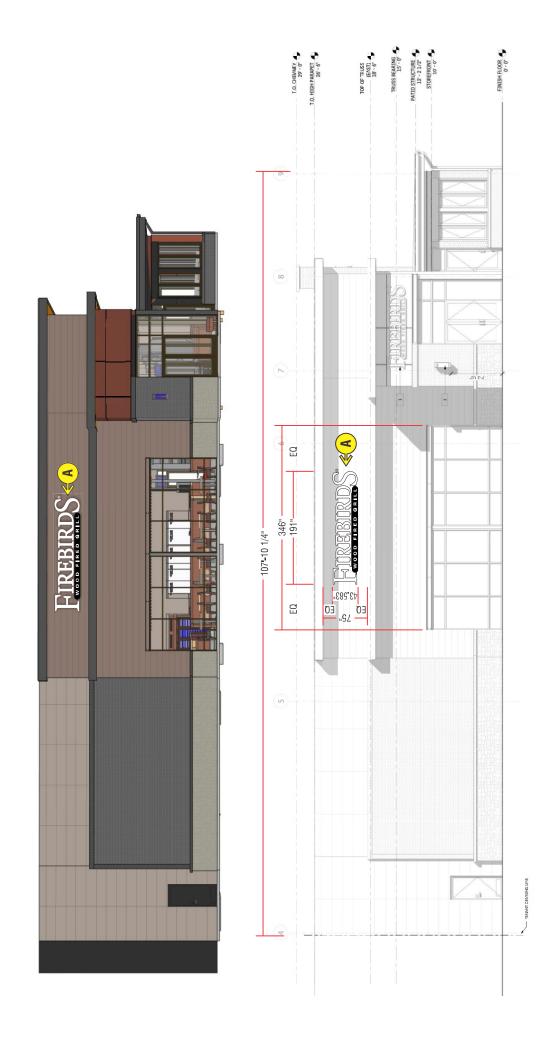

Patio Elevation Scale: 3/32" = 1'-0"

Permit #PRSGN 2020 \_ 0898

| SIGN PERMIT APPLICATION                                                                                                                                                                                                                                                                                                                                                                                                                                                                                                                                                                                                                                                                                                                                                                                                                                                                                                                                                                                                                                                                                                                                                                                                                                                                                                                                                                                                                                                                                                                                                                                                                                                                                                                                                                                                                                                                                                                                                                                                                                                                                                        |                                                               |  |
|--------------------------------------------------------------------------------------------------------------------------------------------------------------------------------------------------------------------------------------------------------------------------------------------------------------------------------------------------------------------------------------------------------------------------------------------------------------------------------------------------------------------------------------------------------------------------------------------------------------------------------------------------------------------------------------------------------------------------------------------------------------------------------------------------------------------------------------------------------------------------------------------------------------------------------------------------------------------------------------------------------------------------------------------------------------------------------------------------------------------------------------------------------------------------------------------------------------------------------------------------------------------------------------------------------------------------------------------------------------------------------------------------------------------------------------------------------------------------------------------------------------------------------------------------------------------------------------------------------------------------------------------------------------------------------------------------------------------------------------------------------------------------------------------------------------------------------------------------------------------------------------------------------------------------------------------------------------------------------------------------------------------------------------------------------------------------------------------------------------------------------|---------------------------------------------------------------|--|
| Project Business Name: Fireflouse Subs                                                                                                                                                                                                                                                                                                                                                                                                                                                                                                                                                                                                                                                                                                                                                                                                                                                                                                                                                                                                                                                                                                                                                                                                                                                                                                                                                                                                                                                                                                                                                                                                                                                                                                                                                                                                                                                                                                                                                                                                                                                                                         | Firebirds                                                     |  |
| Project Address/Location: 920 NW Pryor Rd                                                                                                                                                                                                                                                                                                                                                                                                                                                                                                                                                                                                                                                                                                                                                                                                                                                                                                                                                                                                                                                                                                                                                                                                                                                                                                                                                                                                                                                                                                                                                                                                                                                                                                                                                                                                                                                                                                                                                                                                                                                                                      | 1                                                             |  |
| Applicant: Royal Signs & Graphics, Inc (Ma                                                                                                                                                                                                                                                                                                                                                                                                                                                                                                                                                                                                                                                                                                                                                                                                                                                                                                                                                                                                                                                                                                                                                                                                                                                                                                                                                                                                                                                                                                                                                                                                                                                                                                                                                                                                                                                                                                                                                                                                                                                                                     | ark Jones)                                                    |  |
| Applicant's Address: 1921 SW US 40 Hwy Su                                                                                                                                                                                                                                                                                                                                                                                                                                                                                                                                                                                                                                                                                                                                                                                                                                                                                                                                                                                                                                                                                                                                                                                                                                                                                                                                                                                                                                                                                                                                                                                                                                                                                                                                                                                                                                                                                                                                                                                                                                                                                      | uite D                                                        |  |
| Applicant's Phone & Fax #: 816-229-7728 (no                                                                                                                                                                                                                                                                                                                                                                                                                                                                                                                                                                                                                                                                                                                                                                                                                                                                                                                                                                                                                                                                                                                                                                                                                                                                                                                                                                                                                                                                                                                                                                                                                                                                                                                                                                                                                                                                                                                                                                                                                                                                                    | fax)                                                          |  |
| Applicant's Email Address: <u>mark@royalsignsk</u>                                                                                                                                                                                                                                                                                                                                                                                                                                                                                                                                                                                                                                                                                                                                                                                                                                                                                                                                                                                                                                                                                                                                                                                                                                                                                                                                                                                                                                                                                                                                                                                                                                                                                                                                                                                                                                                                                                                                                                                                                                                                             | kc.com                                                        |  |
| Type of Sign: Check only one                                                                                                                                                                                                                                                                                                                                                                                                                                                                                                                                                                                                                                                                                                                                                                                                                                                                                                                                                                                                                                                                                                                                                                                                                                                                                                                                                                                                                                                                                                                                                                                                                                                                                                                                                                                                                                                                                                                                                                                                                                                                                                   |                                                               |  |
| Wall Sign (\$100)                                                                                                                                                                                                                                                                                                                                                                                                                                                                                                                                                                                                                                                                                                                                                                                                                                                                                                                                                                                                                                                                                                                                                                                                                                                                                                                                                                                                                                                                                                                                                                                                                                                                                                                                                                                                                                                                                                                                                                                                                                                                                                              | ☐ Monument/Detached Sign (\$100                               |  |
| ☐ Temporary Sign (\$50)                                                                                                                                                                                                                                                                                                                                                                                                                                                                                                                                                                                                                                                                                                                                                                                                                                                                                                                                                                                                                                                                                                                                                                                                                                                                                                                                                                                                                                                                                                                                                                                                                                                                                                                                                                                                                                                                                                                                                                                                                                                                                                        | ☐ Directional Sign (\$50)                                     |  |
| Illumination: Specify whether the sign is illustrated in the sign is illust | minated                                                       |  |
| ☑ Illuminated *                                                                                                                                                                                                                                                                                                                                                                                                                                                                                                                                                                                                                                                                                                                                                                                                                                                                                                                                                                                                                                                                                                                                                                                                                                                                                                                                                                                                                                                                                                                                                                                                                                                                                                                                                                                                                                                                                                                                                                                                                                                                                                                | ☐ Non-Illuminated                                             |  |
| LICENSED ELECTRICAL CONTRACTOR MUSTINSTALLATION. ALL SIGNS INVOLVING INTERNATIONAL CIRCUITS SHALL DISPLAY A LABEL CERT UNDERWRITER'S LABORATORIES, INC.                                                                                                                                                                                                                                                                                                                                                                                                                                                                                                                                                                                                                                                                                                                                                                                                                                                                                                                                                                                                                                                                                                                                                                                                                                                                                                                                                                                                                                                                                                                                                                                                                                                                                                                                                                                                                                                                                                                                                                        | AL LIGHTS OR OTHER ELECTRICAL DEVICES OF                      |  |
| Sign Dimensions and Setbacks for Wall and                                                                                                                                                                                                                                                                                                                                                                                                                                                                                                                                                                                                                                                                                                                                                                                                                                                                                                                                                                                                                                                                                                                                                                                                                                                                                                                                                                                                                                                                                                                                                                                                                                                                                                                                                                                                                                                                                                                                                                                                                                                                                      | Monument/Detached Signs                                       |  |
| Height of sign: 2'-9.5" ft (X) Width of sign: _                                                                                                                                                                                                                                                                                                                                                                                                                                                                                                                                                                                                                                                                                                                                                                                                                                                                                                                                                                                                                                                                                                                                                                                                                                                                                                                                                                                                                                                                                                                                                                                                                                                                                                                                                                                                                                                                                                                                                                                                                                                                                | <u>12'-1-1/2"</u> ft (=) Area of sign: <u>33.85</u> sq        |  |
| Area of building façade/wall: 2,540 sq ft                                                                                                                                                                                                                                                                                                                                                                                                                                                                                                                                                                                                                                                                                                                                                                                                                                                                                                                                                                                                                                                                                                                                                                                                                                                                                                                                                                                                                                                                                                                                                                                                                                                                                                                                                                                                                                                                                                                                                                                                                                                                                      | t Total height of detached sign:                              |  |
| Setbacks: front property line:ft                                                                                                                                                                                                                                                                                                                                                                                                                                                                                                                                                                                                                                                                                                                                                                                                                                                                                                                                                                                                                                                                                                                                                                                                                                                                                                                                                                                                                                                                                                                                                                                                                                                                                                                                                                                                                                                                                                                                                                                                                                                                                               | t rear property line:                                         |  |
|                                                                                                                                                                                                                                                                                                                                                                                                                                                                                                                                                                                                                                                                                                                                                                                                                                                                                                                                                                                                                                                                                                                                                                                                                                                                                                                                                                                                                                                                                                                                                                                                                                                                                                                                                                                                                                                                                                                                                                                                                                                                                                                                | t side property line:                                         |  |
| The applicant understands that this permit is issued only find plans and specifications. All rights and privileges acquire thereto, are merely licenses revocable at any time by the Disciplinary Signature of Applicant                                                                                                                                                                                                                                                                                                                                                                                                                                                                                                                                                                                                                                                                                                                                                                                                                                                                                                                                                                                                                                                                                                                                                                                                                                                                                                                                                                                                                                                                                                                                                                                                                                                                                                                                                                                                                                                                                                       | ed under the provisions of this Ordinance, or any application |  |
| For City use only, do not write below this line.                                                                                                                                                                                                                                                                                                                                                                                                                                                                                                                                                                                                                                                                                                                                                                                                                                                                                                                                                                                                                                                                                                                                                                                                                                                                                                                                                                                                                                                                                                                                                                                                                                                                                                                                                                                                                                                                                                                                                                                                                                                                               |                                                               |  |
| Electrical Permit Required:                                                                                                                                                                                                                                                                                                                                                                                                                                                                                                                                                                                                                                                                                                                                                                                                                                                                                                                                                                                                                                                                                                                                                                                                                                                                                                                                                                                                                                                                                                                                                                                                                                                                                                                                                                                                                                                                                                                                                                                                                                                                                                    | Zoning: PMIX Permit Fee: \$100                                |  |
| N/A Yes No                                                                                                                                                                                                                                                                                                                                                                                                                                                                                                                                                                                                                                                                                                                                                                                                                                                                                                                                                                                                                                                                                                                                                                                                                                                                                                                                                                                                                                                                                                                                                                                                                                                                                                                                                                                                                                                                                                                                                                                                                                                                                                                     | Receipt #:                                                    |  |
| Signature of Plans Examiner                                                                                                                                                                                                                                                                                                                                                                                                                                                                                                                                                                                                                                                                                                                                                                                                                                                                                                                                                                                                                                                                                                                                                                                                                                                                                                                                                                                                                                                                                                                                                                                                                                                                                                                                                                                                                                                                                                                                                                                                                                                                                                    | Approved: Planning Division Approval Date                     |  |
| Remarks:                                                                                                                                                                                                                                                                                                                                                                                                                                                                                                                                                                                                                                                                                                                                                                                                                                                                                                                                                                                                                                                                                                                                                                                                                                                                                                                                                                                                                                                                                                                                                                                                                                                                                                                                                                                                                                                                                                                                                                                                                                                                                                                       |                                                               |  |