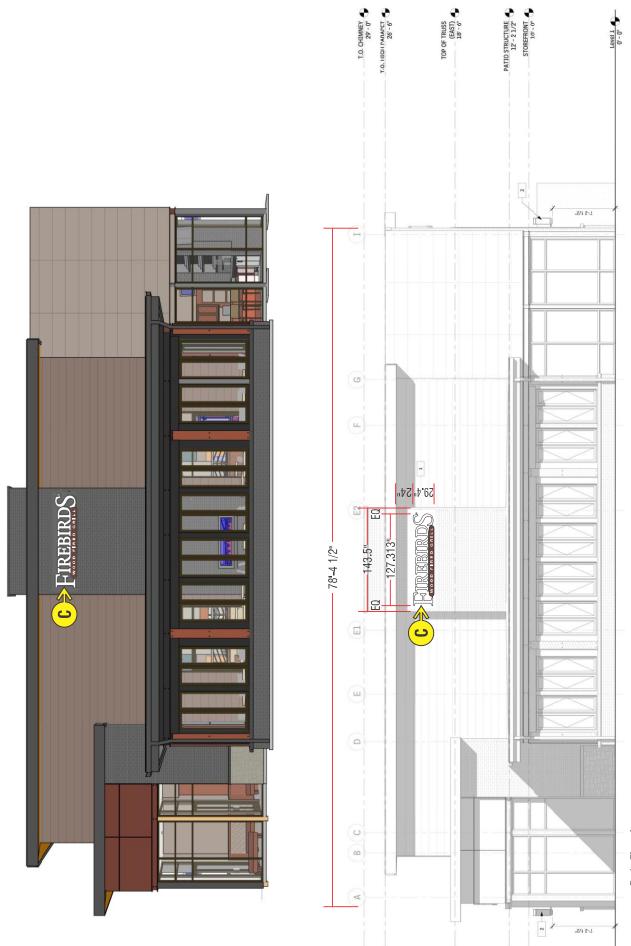

Patio Elevation Scale: 3/32" = 1'-0"

Permit #PRSGN\_2020 - 0897

| SIGN PERMIT APPLICATION                                                                                                                                                                                      |                                                                                 |  |
|--------------------------------------------------------------------------------------------------------------------------------------------------------------------------------------------------------------|---------------------------------------------------------------------------------|--|
| Project Business Name: Firehouse Subs                                                                                                                                                                        | Firebirds                                                                       |  |
| Project Address/Location: 920 NW Pryor Rd                                                                                                                                                                    | <u> </u>                                                                        |  |
| Applicant: Royal Signs & Graphics, Inc (Mar                                                                                                                                                                  | rk Jones)                                                                       |  |
| Applicant's Address: 1921 SW US 40 Hwy Su                                                                                                                                                                    | uite D                                                                          |  |
| Applicant's Phone & Fax #: _ 816-229-7728 (no                                                                                                                                                                | fax)                                                                            |  |
| Applicant's Email Address:mark@royalsignsk                                                                                                                                                                   | •                                                                               |  |
| Type of Sign: Check only one                                                                                                                                                                                 |                                                                                 |  |
| Wall Sign (\$100)                                                                                                                                                                                            | ☐ Monument/Detached Sign (\$100)                                                |  |
| ☐ Temporary Sign (\$50)                                                                                                                                                                                      | ☐ Directional Sign (\$50)                                                       |  |
| Illumination: Specify whether the sign is illur                                                                                                                                                              | minated                                                                         |  |
| Illuminated *                                                                                                                                                                                                | ☐ Non-Illuminated                                                               |  |
| *NOTE: IF BRANCH CIRCUIT IS NOT CURREI LICENSED ELECTRICAL CONTRACTOR MUSTINSTALLATION. ALL SIGNS INVOLVING INTERNATION CIRCUITS SHALL DISPLAY A LABEL CERT UNDERWRITER'S LABORATORIES, INC.                 | T OBTAIN ELECTRICAL PERMIT PRIOR TO<br>AL LIGHTS OR OTHER ELECTRICAL DEVICES OR |  |
| Sign Dimensions and Setbacks for Wall and I                                                                                                                                                                  | Monument/Detached Signs                                                         |  |
| Height of sign: 3'-7.6" ft (X) Width of sign: _                                                                                                                                                              | <u>16'-9"</u> ft (=) Area of sign: <u>57.84</u> sq ft                           |  |
| Area of building façade/wall: 2,540 sq ft                                                                                                                                                                    | t Total height of detached sign:f                                               |  |
| Setbacks: front property line:ft                                                                                                                                                                             | t rear property line: ff                                                        |  |
|                                                                                                                                                                                                              | t side property line:f                                                          |  |
| The applicant understands that this permit is issued only for plans and specifications. All rights and privileges acquire thereto, are merely licenses revocable at any time by the D Signature of Applicant | ed under the provisions of this Ordinance, or any application                   |  |
| For City use only, do not write below this line.                                                                                                                                                             |                                                                                 |  |
| Electrical Permit Required:                                                                                                                                                                                  | Zoning: pmix Permit Fee: \$100                                                  |  |
| N/A Yes No                                                                                                                                                                                                   | Receipt #:                                                                      |  |
| Signature of Plans Examiner                                                                                                                                                                                  | Approved: DYLAN EPPERT 5-29-2020 Planning Division Approval Date                |  |
| Remarks:                                                                                                                                                                                                     |                                                                                 |  |