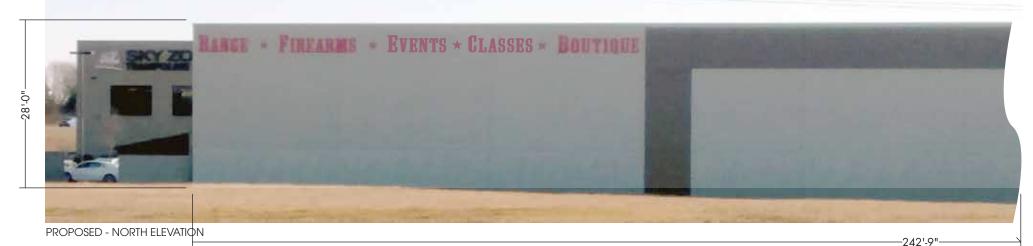

## SPECIFICATIONS:

- REMOVE "ARCHERY \* CAFE" FROM NORTH AND SOUTH ELEVATION AND REPLACE WITH "EVENTS \* CLASSES" INCLUDE TO SEAL OFF OLD MOUNTING HOLES WITH BEIGE COLORED SILICONE
- PRODUCE AND INSTALL (2) SETS OF DIFFERENT SIZED NON-ILLUMINATED 3/8" THICK FLAT CUT OUT ACRYLIC LETTERS
- LETTERS PAINTED PMS 200
- PIN MOUNT FLUSH TO BUILDING FASCADE
- OLD LETTERS WILL BE DISPOSED OR LEFT WITH CUSTOMER

NAME:

**CUSTOMER:** FRONTIER JUSTICE **BREN BROWN** LOCATION: 800 NE JONES INDUSTRIAL DR LEE'S SUMMIT, MO 64086

DESIGN NO: SP-24599r5 ARTIST: JΗ

DATE:

DATE:

SCALE: 1/8" = 1'

5/7/20

APPROVED: