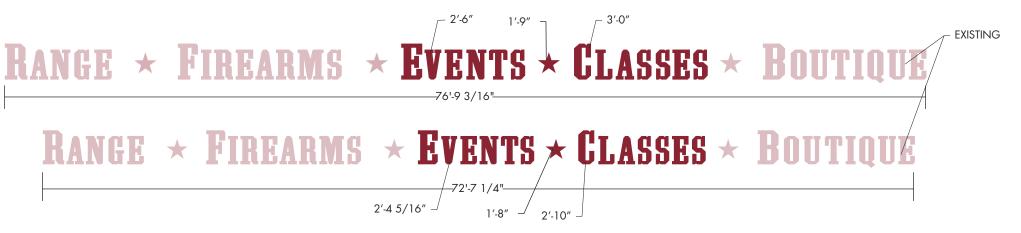

**EXISTING** 

**EXISTING** 

All noted dimensions are approximate and may be modified slightly during manufacturing to allow proper component usage.

## SPECIFICATIONS:

- REMOVE "ARCHERY \* CAFE" FROM NORTH AND SOUTH ELEVATION AND REPLACE WITH "EVENTS \* CLASSES" INCLUDE TO SEAL OFF OLD MOUNTING HOLES WITH BEIGE COLORED SILICONE
- PRODUCE AND INSTALL (2) SETS OF DIFFERENT SIZED NON-ILLUMINATED 3/8" THICK FLAT CUT OUT ACRYLIC LETTERS
- LETTERS PAINTED PMS 200
- PIN MOUNT FLUSH TO BUILDING FASCADE
- OLD LETTERS WILL BE DISPOSED OR LEFT WITH CUSTOMER

NAME:

**CUSTOMER:** FRONTIER JUSTICE **BREN BROWN** LOCATION: 800 NE JONES INDUSTRIAL DR LEE'S SUMMIT, MO 64086

DESIGN NO: SP-24599r5 ARTIST: JΗ

DATE:

DATE:

SCALE: 1/8" = 1'

5/7/20

APPROVED: