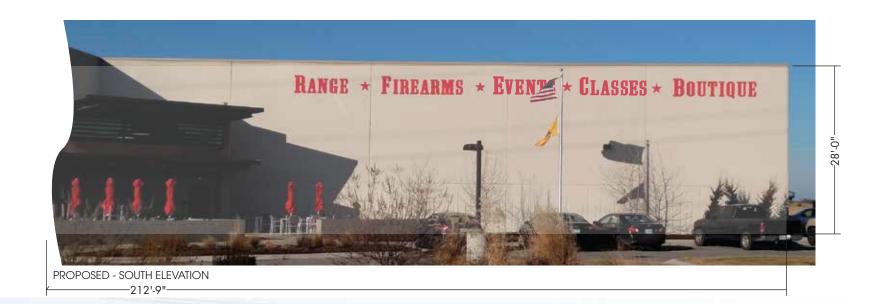

## SPECIFICATIONS:

- REMOVE "ARCHERY \* CAFE" FROM NORTH AND SOUTH ELEVATION AND REPLACE WITH "EVENTS \* CLASSES" INCLUDE TO SEAL OFF OLD MOUNTING HOLES WITH BEIGE COLORED SILICONE
- PRODUCE AND INSTALL (2) SETS OF DIFFERENT SIZED NON-ILLUMINATED 3/8" THICK FLAT CUT OUT ACRYLIC LETTERS
- LETTERS PAINTED PMS 200
- PIN MOUNT FLUSH TO BUILDING FASCADE
- OLD LETTERS WILL BE DISPOSED OR LEFT WITH CUSTOMER

NAME:

**CUSTOMER:** FRONTIER JUSTICE **BREN BROWN** LOCATION: 800 NE JONES INDUSTRIAL DR LEE'S SUMMIT, MO 64086

DESIGN NO: SP-24599r5 ARTIST: JΗ

DATE:

DATE:

SCALE: 1/8" = 1'

5/7/20

APPROVED: