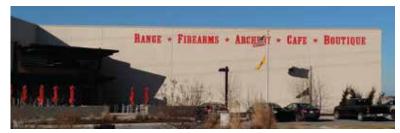

**EXISTING** 

**EXISTING** 

All noted dimensions are approximate and may be modified slightly during manufacturing to allow proper component usage.

## SPECIFICATIONS:

- REMOVE "ARCHERY \* CAFE" FROM NORTH AND SOUTH ELEVATION AND REPLACE WITH "EVENTS \* CLASSES" INCLUDE TO SEAL OFF OLD MOUNTING HOLES WITH BEIGE COLORED SILICONE
- PRODUCE AND INSTALL (2) SETS OF DIFFERENT SIZED NON-ILLUMINATED 3/8" THICK FLAT CUT OUT ACRYLIC LETTERS
- LETTERS PAINTED PMS 200
- PIN MOUNT FLUSH TO BUILDING FASCADE
- OLD LETTERS WILL BE DISPOSED OR LEFT WITH CUSTOMER