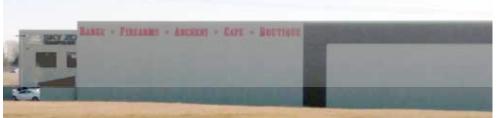

**EXISTING** 

**EXISTING** 

All noted dimensions are approximate and may be modified slightly during manufacturing to allow proper component usage.

## SPECIFICATIONS:

- REMOVE "ARCHERY \* CAFE" FROM NORTH AND SOUTH ELEVATION AND REPLACE WITH "EVENTS \* CLASSES" INCLUDE TO SEAL OFF OLD MOUNTING HOLES WITH BEIGE COLORED SILICONE
- PRODUCE AND INSTALL (2) SETS OF DIFFERENT SIZED NON-ILLUMINATED 3/8" THICK FLAT CUT OUT ACRYLIC LETTERS
- LETTERS PAINTED PMS 200
- PIN MOUNT FLUSH TO BUILDING FASCADE
- OLD LETTERS WILL BE DISPOSED OR LEFT WITH CUSTOMER