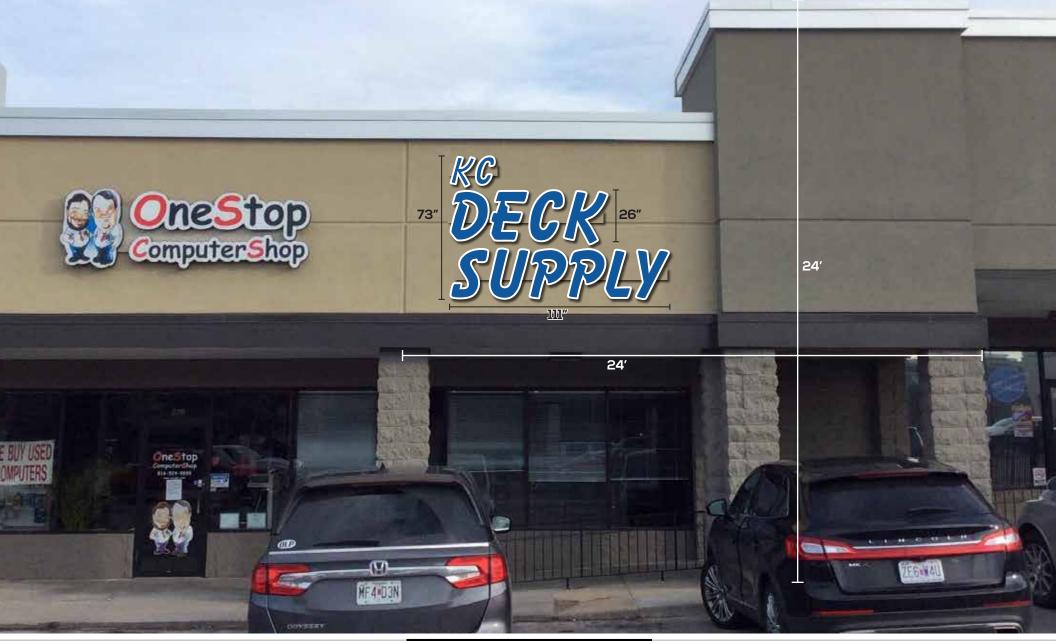

Sign Dimensions: 73" x 111" = 56sf

PMS Colors: Blue, White

Store Front Sq. Footage: 24' x 24' =576sf

Trim Cap: White

Contact:

Returns: White

Sales Person: Barry

Designer: Cody

816-407-SIGN (7446) www.victorysignco.com

| Sign Dimensions: 73" x 111" = 56sf        | PMS Colors: Blue, White |
|-------------------------------------------|-------------------------|
| Store Front Sq. Footage: 24' x 24' =576sf | Trim Cap: White         |
| Contact:                                  | Returns: White          |
| Sales Person: Barry                       | Raceway: Match Building |
| Designer: Bob                             | Proofs: of 3            |