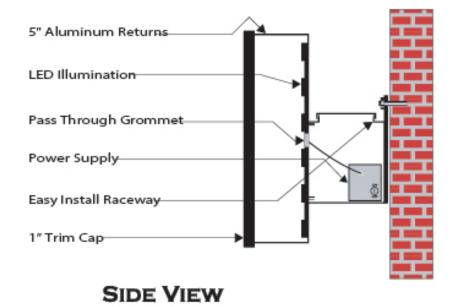

## Front Lit Channel Letters (Raceway)

| Customer: KC Deck Supply  Address: 324 SW Blue Parkway  City/St./Zip: Lee's Summit, MO |
|----------------------------------------------------------------------------------------|
| City/St./Zip: Lee's Summit, MO                                                         |
|                                                                                        |
|                                                                                        |
| Phone: 816-241-8401                                                                    |
| Email: tom@kcdecksupply.com                                                            |

816-407-SIGN (7446) www.victorysignco.com

| Sign Dimensions: 73" x 111" = 56sf        | PMS Colors: Blue, White |
|-------------------------------------------|-------------------------|
| Store Front Sq. Footage: 24' x 24' =576sf | Trim Cap: White         |
| Contact:                                  | Returns: White          |
| Sales Person: Barry                       | Raceway: Match Building |
| Designer: Bob                             | Proofs: of 3            |