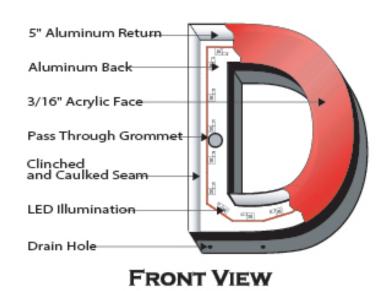

## Front Lit Channel Letters (Raceway)

| Customer: KC Deck Supply  Address: 324 SW Blue Parkway  City/St./Zip: Lee's Summit, MO |
|----------------------------------------------------------------------------------------|
| City/St./Zip: Lee's Summit, MO                                                         |
|                                                                                        |
|                                                                                        |
| Phone: 816-241-8401                                                                    |
| Email: tom@kcdecksupply.com                                                            |

816-407-SIGN (7446) www.victorysignco.com

| Sign Dimensions: 73" x 111" = 56sf        | PMS Colors: Blue, White |
|-------------------------------------------|-------------------------|
| Store Front Sq. Footage: 24' x 24' =576sf | Trim Cap: White         |
| Contact:                                  | Returns: White          |
| Sales Person: Barry                       | Raceway: Match Building |
| Designer: Bob                             | Proofs: of 3            |