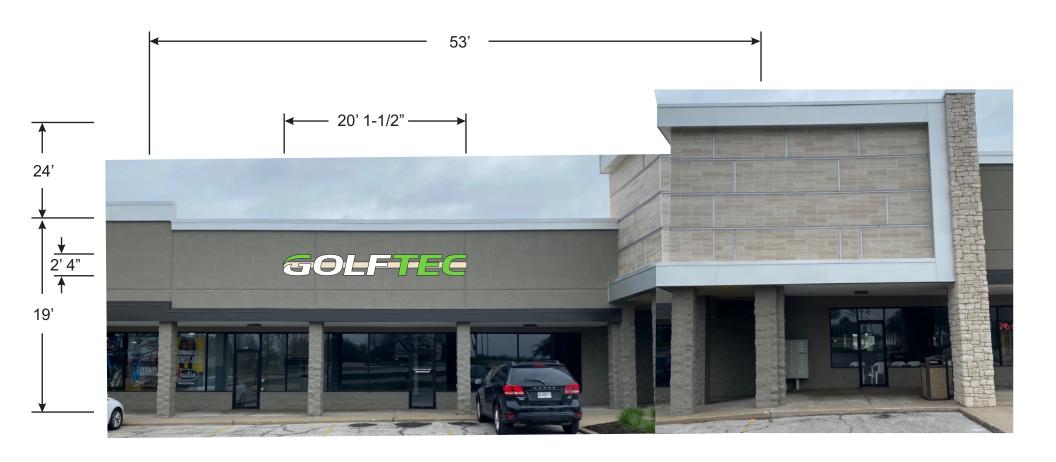

Permit #PRSGN 2020 \_ \_ 1166

| SIGN PERMIT APPLICATION                                                   |                                                                                                                                                                                              |
|---------------------------------------------------------------------------|----------------------------------------------------------------------------------------------------------------------------------------------------------------------------------------------|
| Project Business Name: Golftec                                            |                                                                                                                                                                                              |
| Project Address/Location: 340 SW Blue Pk                                  | xwy                                                                                                                                                                                          |
| Applicant: Royal Signs & Graphics, Inc (M                                 | lark Jones)                                                                                                                                                                                  |
| Applicant's Address: 1921 SW US 40 Hwy S                                  | Suite D                                                                                                                                                                                      |
| Applicant's Phone & Fax #: 816-229-7728 (no                               | o fax)                                                                                                                                                                                       |
| Applicant's Email Address: mark@royalsigns                                | •                                                                                                                                                                                            |
| Type of Sign: Check only one                                              |                                                                                                                                                                                              |
| ☑ Wall Sign (\$100)                                                       | ☐ Monument/Detached Sign (\$100)                                                                                                                                                             |
| ☐ Temporary Sign (\$50)                                                   | ☐ Directional Sign (\$50)                                                                                                                                                                    |
| Illumination: Specify whether the sign is ill                             |                                                                                                                                                                                              |
| Illuminated *                                                             | ☐ Non-Illuminated                                                                                                                                                                            |
| LICENSED ELECTRICAL CONTRACTOR MUINSTALLATION. ALL SIGNS INVOLVING INTERN | RENTLY AVAILABLE FOR ILLUMINATED SIGN, A<br>ST OBTAIN ELECTRICAL PERMIT PRIOR TO<br>NAL LIGHTS OR OTHER ELECTRICAL DEVICES OR<br>RTIFYING IT AS BEING APPROVED BY THE                        |
| Sign Dimensions and Setbacks for Wall and                                 | d Monument/Detached Signs                                                                                                                                                                    |
| Height of sign: 2'-4" ft (X) Width of sign                                | : <u>20' 1-1/2"</u> ft (=) Area of sign: <u>47</u> sq ft                                                                                                                                     |
| Area of building façade/wall:1,060 sq                                     | ft Total height of detached sign: ft                                                                                                                                                         |
| Setbacks: front property line:                                            | ft rear property line:ft                                                                                                                                                                     |
|                                                                           | ft side property line: ft                                                                                                                                                                    |
|                                                                           | y for work described here in and included in <b>accompanying</b> ired under the provisions of this Ordinance, or any application Director of Development Services Department.  4/29/20  Date |
| For City use only, do not write below this line.                          |                                                                                                                                                                                              |
| Electrical Permit Required:                                               | Zoning: pmix Permit Fee: \$100                                                                                                                                                               |
| N/A Yes No                                                                | Receipt #:                                                                                                                                                                                   |
|                                                                           | Approved: DYLAN EPPERT 5-8-2020                                                                                                                                                              |
| Signature of Plans Examiner                                               | Planning Division Approval Date                                                                                                                                                              |
| Remarks:                                                                  |                                                                                                                                                                                              |