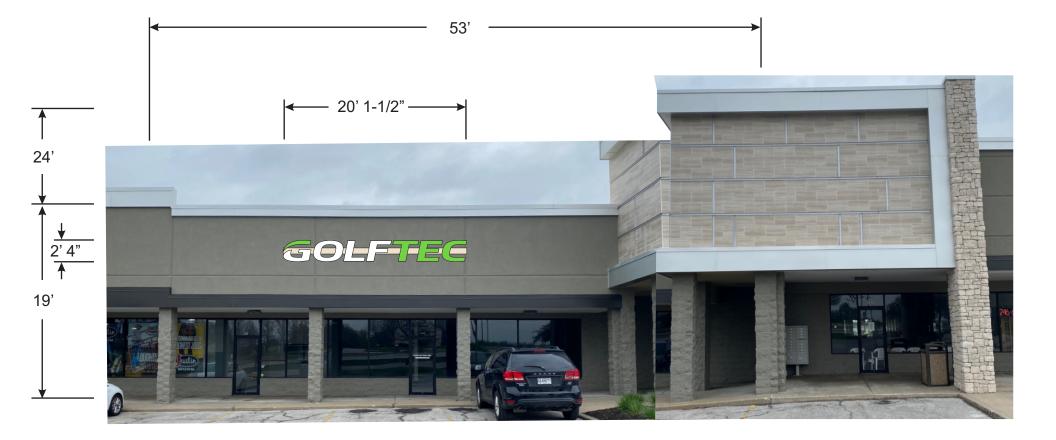

| Project Business Name:  Golftec    Project Address/Location:  340 SW Blue Pkwy    Applicant:  Royal Signs & Graphics, Inc (Mark Jones)    Applicant:  Royal Signs & Graphics, Inc (Mark Jones)    Applicant's Address:  1921 SW US 40 Hwy Suite D    Applicant's Phone & Fax #:  816-229-7728 (no fax)    Applicant's Email Address:  mark@royalsignskc.com    Type of Sign:  Check only one    Image: State Stat                                                                                                                                                                                                                                                                                                                                          | SIGN PERMIT                                                                                                          | APPLICA                | TION                                                                         |       |
|------------------------------------------------------------------------------------------------------------------------------------------------------------------------------------------------------------------------------------------------------------------------------------------------------------------------------------------------------------------------------------------------------------------------------------------------------------------------------------------------------------------------------------------------------------------------------------------------------------------------------------------------------------------------------------------------------------------------------------------------------------------------------------------------------------------------------------------------------------------------------------------------------------------------------------------------------------------------------------------------------------------------------------------------------------------------------------------------------------------------------------------------------------------------------------------------------------------------------------------------------------------------------------------------------------------------------------------------------------------------------------------------------------------------------------------------------------------------------------------------------------------------------------------------------------------------------------------------------------------------------------------------------------------------------------------------------------------------------------------------------------------------------------------------------------------------------------------------------------------------------------------------------------------------------------------------------------------------------------------------------------------------------------------------------------------|----------------------------------------------------------------------------------------------------------------------|------------------------|------------------------------------------------------------------------------|-------|
| Applicant:  Royal Signs & Graphics, Inc (Mark Jones)    Applicant:  SAddress:  1921 SW US 40 Hwy Suite D    Applicant's Phone & Fax #:  816-229-7728 (no fax)    Applicant's Email Address:  mark@royalsignskc.com    Type of Sign:  Check only one    Image: Second Sign:  Second Sign:    Image: Second Sign:  Monument/Detached Sign (\$10)    Image: Second Sign:  Monument/Sign (\$10)    Ima                                                                                                                                                                                                                                                                                                                                                                                                                                                                                                                                                                                                                                                                                                                                                                                                                                                                                                                                                                                                   | Project Business Name: <u>Golftec</u>                                                                                |                        |                                                                              |       |
| Applicant's Address:  1921 SW US 40 Hwy Suite D    Applicant's Phone & Fax #:  816-229-7728 (no fax)    Applicant's Email Address:  mark@royalsignskc.com    Type of Sign:  Check only one    Image: State of Sign:  State of Sign:    Incensions and Setbacks for Wall and Monument/Detached Sign:  Marce of Sign:    Image: State of Sign:  2'-4''  ft (X) Width of Sign:  20' 1-1/2''  ft (=) Area of Sign:  47  st    Sign Dimensions and Setbacks for Wall and Monument/Detached Sign:  Marce of Sign:  47  st    Setbacks:  front property line:  ft  rea of Sign:  4                                                                                                                                                                                                                                                                                                                                                                                                                                                                                                                                                                                                                                                                                                                                                                                                                                                                                                                                                                                                                   | Project Address/Location: 340 SW Blue Pk                                                                             | wy                     |                                                                              |       |
| Applicant's Phone & Fax #:  816-229-7728 (no fax)    Applicant's Email Address:  mark@royalsignskc.com    Type of Sign:  Check only one    Image: Check only one  Image: Check only one                                                                                                                                                                                                                                                                                                                                                                                                                                                                                                                                                                                                                                                                                                                                                                                                                                                                                                                                                                          | Applicant:Royal Signs & Graphics, Inc (M                                                                             | ark Jones)             |                                                                              |       |
| Applicant's Email Address:  mark@royalsignskc.com    Type of Sign:  Check only one    Image: Sign (\$100)  Image: Sign (\$50)    Image: Sign (\$50)  Image: Sign (\$50)    Image: Sign Sign (\$50)  Image: Sign (\$50)    Incersor Sign (\$50)  Image: Sign Sign (\$50)    Incersor Sign (\$50)  Image: Sign Sign (\$50)    Incersor Sign (\$50)  Image: Sign Sign (\$50)    Sign Dimensions and Setbacks for Wall and Monument/Detached Signs    Height of sign: 2'-4"  ft (X) Width of sign: 20' 1-1/2" ft (=) Area of sign: 47    Setbacks:  front property line:                                                                                                                                                                                                                                                                                                                                                                                                                                                                                                                                                                                                                                                                                                                                                                                                                                                                                                                                                                                                                                                                                                   | Applicant's Address: <u>1921 SW US 40 Hwy S</u>                                                                      | Suite D                |                                                                              |       |
| Type of Sign: Check only one    Image: Sign: Check only one    Image: Sign:                                | Applicant's Phone & Fax #:816-229-7728 (nd                                                                           | o fax)                 |                                                                              |       |
| Wall Sign (\$100)  Monument/Detached Sign (\$10    Temporary Sign (\$50)  Directional Sign (\$50)    Illumination: Specify whether the sign is illuminated  Directional Sign (\$50)    Illumination: Specify whether the sign is illuminated  Non-Illuminated    Illuminated *  Investment    Illumination: Specify whether the sign is illuminated  Non-Illuminated    Illuminated *  Investment    Illuminated *  Investment    Illumination: Specify whether the sign is illuminated    Illours Shall  Display A LABEL CERTIFYING IT AS BEING APPROVED BY TUNDERWRITER'S LABORATORIES, INC.    Sign Dimensions and Setbacks for Wall and Monument/Detached Signs  47    Height of sign:  2'.4"  ft (X) Width of sign:  20'.1-1                                                                                                                                                                                                                                                                                                                                                                                                                                                                                                                                                                                                                                                                                                                                                                                               | Applicant's Email Address:                                                                                           | skc.com                |                                                                              |       |
| Temporary Sign (\$50)  Directional Sign (\$50)    Illumination: Specify whether the sign is illuminated  Directional Sign (\$50)    Illumination: Specify whether the sign is illuminated  Non-Illuminated    *NOTE:  IF BRANCH CIRCUIT IS NOT CURRENTLY AVAILABLE FOR ILLUMINATED SIGN LICENSED ELECTRICAL CONTRACTOR MUST OBTAIN ELECTRICAL PERMIT PRIOR INSTALLATION. ALL SIGNS INVOLVING INTERNAL LIGHTS OR OTHER ELECTRICAL DEVICES CIRCUITS SHALL DISPLAY A LABEL CERTIFYING IT AS BEING APPROVED BY TUNDERWRITER'S LABORATORIES, INC.    Sign Dimensions and Setbacks for Wall and Monument/Detached Signs    Height of sign:  2'-4"    ft  (*) Yudth of sign:    20' 1-1/2" ft  (=) Area of sign:    Setbacks:  front property line:    ft  side property line:    side property line:  ft    The applicant understands that this permit is issued only for work described here in and included in accompan plans and specifications. All rights and privileges acquired under the provisions of this Ordinance, or any application thereto, are merely licenses revocable at any time by the Director of Development Services Department.    Image:  4/29/20    Signature of Applicant  Date    For City use only, do not write below this line.  Zoning:  Permit Fee:    N/A  Yes  No    N/A  Yes  No                                                                                                                                                                                                                                                                                                                                                                                                                                                                                                                                                                                                                                                                                                                                                  | Type of Sign: Check only one                                                                                         |                        |                                                                              |       |
| Illumination:  Specify whether the sign is illuminated    Illumination:  Specify whether the sign is illuminated    Illuminated *  Instruction    Instruction  Instruction    Instructin  Instruction                                                                                                                                                                                                                                                                                                                                                                                                                                                                                                                                                                                                                                                                                                                                                                                                                                                                                                                                                                                                                                                                                                                                                                                                                    | 🛛 Wall Sign (\$100)                                                                                                  |                        | Monument/Detached Sign (\$                                                   | 5100) |
| Illuminated *  Investigation    Investigation  Non-Illuminated *    *NOTE:  IF BRANCH CIRCUIT IS NOT CURRENTLY AVAILABLE FOR ILLUMINATED SIGN<br>LICENSED ELECTRICAL CONTRACTOR MUST OBTAIN ELECTRICAL PERMIT PRIOR<br>INSTALLATION. ALL SIGNS INVOLVING INTERNAL LIGHTS OR OTHER ELECTRICAL DEVICES<br>CIRCUITS SHALL DISPLAY A LABEL CERTIFYING IT AS BEING APPROVED BY TUNDERWRITER'S LABORATORIES, INC.    Sign Dimensions and Setbacks for Wall and Monument/Detached Signs    Height of sign:  2'-4"    1  1,060    sq ft  Total height of detached sign:    47  s    Area of building façade/wall:  1,060    sq ft  Total height of detached sign:    side property line:  ft    side property line:  ft    rea of building façade/wall:  1,060    sq ft  side property line:    side property line:  ft    rea of building façade/wall:  1,060    side property line:  ft    side property line:  ft    side property line:  ft    sign and specifications. All rights and privileges acquired under the provisions of this Ordinance, or any applicathereto, are merely licenses revocable at any time by the Director of Development Services Department.    Image:  4/2                                                                                                                                                                                                                                                                                                                                                                                                                                                                                                                                                                                                                                                                                                                                                                                                                                                                               | Temporary Sign (\$50)                                                                                                |                        | Directional Sign (\$50)                                                      |       |
| *NOTE:  IF  BRANCH CIRCUIT IS NOT CURRENTLY AVAILABLE FOR ILLUMINATED SIGN<br>ILCENSED ELECTRICAL CONTRACTOR MUST OBTAIN ELECTRICAL PERMIT PRIOR<br>INSTALLATION. ALL SIGNS INVOLVING INTERNAL LIGHTS OR OTHER ELECTRICAL DEVICES<br>CIRCUITS SHALL DISPLAY A LABEL CERTIFYING IT AS BEING APPROVED BY<br>UNDERWRITER'S LABORATORIES, INC.    Sign Dimensions and Setbacks for Wall and Monument/Detached Signs    Height of sign:  2'-4"    ft  (=) Area of sign:    Area of building façade/wall:  1,060    side property line:  ft    side property line:  ft    rear property line:  ft    side property line:  ft    signature of                                                                                                                                                                                                                                                                                                                                                                                                                                                                                                                                                                                                                                                                                                                                                                                                                                                                                                                                                                                                                                 | Illumination: Specify whether the sign is ill                                                                        | uminated               |                                                                              |       |
| LICENSED ELECTRICAL CONTRACTOR MUST OBTAIN ELECTRICAL PERMIT PRIOR<br>INSTALLATION. ALL SIGNS INVOLVING INTERNAL LIGHTS OR OTHER ELECTRICAL DEVICES<br>CIRCUITS SHALL DISPLAY A LABEL CERTIFYING IT AS BEING APPROVED BY<br>UNDERWRITER'S LABORATORIES, INC.    Sign Dimensions and Setbacks for Wall and Monument/Detached Signs    Height of sign:  2'-4" ft (X) Width of sign:  20' 1-1/2" ft (=) Area of sign: 47    Area of building façade/wall:  1,060 sq ft Total height of detached sign:  47 sd    Setbacks:  front property line:  ft rear property line:     The applicant understands that this permit is issued only for work described here in and included in accompan plans and specifications. All rights and privileges acquired under the provisions of this Ordinance, or any applicat thereto, are merely licenses revocable at any time by the Director of Development Services Department.    Mathematical Permit Required:  Zoning: Permit Fee:    N/A  Yes  No    Receipt #:  Receipt #:                                                                                                                                                                                                                                                                                                                                                                                                                                                                                                                                                                                                                                                                                                                                                                                                                                                                                                                                                                                                                                               | Illuminated *                                                                                                        |                        | Non-Illuminated                                                              |       |
| Height of sign:  2'-4"  ft (X) Width of sign:  20' 1-1/2"  ft (=) Area of sign:  47  s    Area of building façade/wall:  1,060  sq ft  Total height of detached sign:                                                                                                                                                                                                                                                                                                                                                                                                                                                                                                                                                                                                                                                                                                                                                                                                                                                                                                                                                                                                                                                                                                                                                                                                                                                                                                                                                                                                                                                                                                                                                                                                                                                                                                                                                                                                                                                                                            | CIRCUITS SHALL DISPLAY A LABEL CER                                                                                   |                        |                                                                              |       |
| Area of building façade/wall:  1,060  sq ft  Total height of detached sign:    Setbacks:  front property line:  ft  rear property line:    side property line:  ft  side property line:    The applicant understands that this permit is issued only for work described here in and included in accompan    plans and specifications.  All rights and privileges acquired under the provisions of this Ordinance, or any applicate    thereto, are merely licenses revocable at any time by the Director of Development Services Department.    Image: the of Applicant  0ate    For City use only, do not write below this line.    N/A  Yes    N/A  Yes    No  Receipt #:                                                                                                                                                                                                                                                                                                                                                                                                                                                                                                                                                                                                                                                                                                                                                                                                                                                                                                                                                                                                                                                                                                                                                                                                                                                                                                                                                                                      | Sign Dimensions and Setbacks for Wall and                                                                            | l Monument/D           | etached Signs                                                                |       |
| Setbacks:  front property line: ft  rear property line: ft    side property line: ft  side property line: ft    The applicant understands that this permit is issued only for work described here in and included in accompanion plans and specifications. All rights and privileges acquired under the provisions of this Ordinance, or any applications thereto, are merely licenses revocable at any time by the Director of Development Services Department.    Image: the application of Application of Application of Application of Application.  4/29/20    Signature of Application.  Date    For City use only, do not write below this line.  Zoning:    N/A  Yes  No    Receipt #:                                                                                                                                                                                                                                                                                                                                                                                                                                                                                                                                                                                                                                                                                                                                                                                                                                                                                                                                                                                                                                                                                                                                                                                                                                                                                                                                                                   | Height of sign: <u>2'-4</u> " ft (X) Width of sign                                                                   | : <u>20' 1-1/2"</u> ft | (=) Area of sign: <u>47</u>                                                  | _sq1  |
| side property line: ft  side property line:     The applicant understands that this permit is issued only for work described here in and included in accompan  plans and specifications. All rights and privileges acquired under the provisions of this Ordinance, or any applicate    thereto, are merely licenses revocable at any time by the Director of Development Services Department.  4/29/20    Signature of Applicant  Date    For City use only, do not write below this line.    Electrical Permit Required:  Zoning:  Permit Fee:    N/A  Yes  No    Receipt #:                                                                                                                                                                                                                                                                                                                                                                                                                                                                                                                                                                                                                                                                                                                                                                                                                                                                                                                                                                                                                                                                                                                                                                                                                                                                                                                                                                                                                                                                                   | Area of building façade/wall: <u>1,060</u> sq                                                                        | ft Total heigh         | t of detached sign:                                                          | 1     |
| The applicant understands that this permit is issued only for work described here in and included in accompanies and specifications. All rights and privileges acquired under the provisions of this Ordinance, or any applications are merely licenses revocable at any time by the Director of Development Services Department.    Image: specification of the provision of this Ordinance, or any application of the provision of | Setbacks: front property line:                                                                                       | ft rear                | · property line:                                                             | 1     |
| plans and specifications. All rights and privileges acquired under the provisions of this Ordinance, or any applications thereto, are merely licenses revocable at any time by the Director of Development Services Department.    Image: style="text-align: center;">4/29/20    Signature of Applicant  1    Image: style="text-align: center;">For City use only, do not write below this line.    Electrical Permit Required:  Zoning: Permit Fee:    N/A  Yes  No    Receipt #:  Receipt #:                                                                                                                                                                                                                                                                                                                                                                                                                                                                                                                                                                                                                                                                                                                                                                                                                                                                                                                                                                                                                                                                                                                                                                                                                                                                                                                                                                                                                                                                                                                                                                  | side property line:                                                                                                  | ft side                | e property line:                                                             | t     |
| For City use only, do not write below this line.    Electrical Permit Required:  Zoning: Permit Fee:    N/A  Yes  No    Receipt #:  Receipt #:                                                                                                                                                                                                                                                                                                                                                                                                                                                                                                                                                                                                                                                                                                                                                                                                                                                                                                                                                                                                                                                                                                                                                                                                                                                                                                                                                                                                                                                                                                                                                                                                                                                                                                                                                                                                                                                                                                                   | plans and specifications. All rights and privileges acquit thereto, are merely licenses revocable at any time by the | red under the prov     | visions of this Ordinance, or any applopment Services Department.<br>4/29/20 |       |
| Electrical Permit Required:  Zoning: Permit Fee:    N/A  Yes  No    Receipt #:                                                                                                                                                                                                                                                                                                                                                                                                                                                                                                                                                                                                                                                                                                                                                                                                                                                                                                                                                                                                                                                                                                                                                                                                                                                                                                                                                                                                                                                                                                                                                                                                                                                                                                                                                                                                                                                                                                                                                                                   |                                                                                                                      |                        |                                                                              |       |
| N/A Yes No Receipt #:                                                                                                                                                                                                                                                                                                                                                                                                                                                                                                                                                                                                                                                                                                                                                                                                                                                                                                                                                                                                                                                                                                                                                                                                                                                                                                                                                                                                                                                                                                                                                                                                                                                                                                                                                                                                                                                                                                                                                                                                                                            |                                                                                                                      | Zonina <sup>.</sup>    | Permit Fee                                                                   |       |
|                                                                                                                                                                                                                                                                                                                                                                                                                                                                                                                                                                                                                                                                                                                                                                                                                                                                                                                                                                                                                                                                                                                                                                                                                                                                                                                                                                                                                                                                                                                                                                                                                                                                                                                                                                                                                                                                                                                                                                                                                                                                  |                                                                                                                      |                        |                                                                              |       |
| Signature of Plans Examiner Planning Division Approval Da                                                                                                                                                                                                                                                                                                                                                                                                                                                                                                                                                                                                                                                                                                                                                                                                                                                                                                                                                                                                                                                                                                                                                                                                                                                                                                                                                                                                                                                                                                                                                                                                                                                                                                                                                                                                                                                                                                                                                                                                        |                                                                                                                      | Receipt #:             |                                                                              |       |
|                                                                                                                                                                                                                                                                                                                                                                                                                                                                                                                                                                                                                                                                                                                                                                                                                                                                                                                                                                                                                                                                                                                                                                                                                                                                                                                                                                                                                                                                                                                                                                                                                                                                                                                                                                                                                                                                                                                                                                                                                                                                  | Signature of Plans Examiner                                                                                          | Approved:              | Planning Division Approval                                                   | Date  |

| SIGN P                                                                                                                                                    | PERMIT /        | APPLICA          | ΤΙΟΝ                             |                          |
|-----------------------------------------------------------------------------------------------------------------------------------------------------------|-----------------|------------------|----------------------------------|--------------------------|
| Project Business Name: <u>Golftec</u>                                                                                                                     |                 |                  |                                  |                          |
| Project Address/Location: 340 SW                                                                                                                          | Blue Pkwy       | /                |                                  |                          |
| Applicant: <u>Royal Signs &amp; Graphics</u>                                                                                                              | s, Inc (Mar     | k Jones)         |                                  |                          |
| Applicant's Address: <u>1921 SW US 4</u>                                                                                                                  | 0 Hwy Sui       | te D             |                                  |                          |
| Applicant's Phone & Fax #: <u>816-229-</u>                                                                                                                | 7728 (no f      | ax)              |                                  |                          |
| Applicant's Email Address: <u>mark@ro</u>                                                                                                                 | yalsignsko      | c.com            |                                  |                          |
| Type of Sign: Check only one                                                                                                                              |                 |                  |                                  |                          |
| Wall Sign (\$100)                                                                                                                                         |                 | $\boxtimes$      | Monument/Detached Sig            | gn (\$100)               |
| Temporary Sign (\$50)                                                                                                                                     |                 |                  | Directional Sign (\$50)          |                          |
| Illumination: Specify whether the s                                                                                                                       | ign is illun    | ninated          |                                  |                          |
| Illuminated *                                                                                                                                             |                 |                  | Non-Illuminated                  |                          |
| INSTALLATION. ALL SIGNS INVOLVING<br>CIRCUITS SHALL DISPLAY A LAB<br>UNDERWRITER'S LABORATORIES, INC                                                      | EL CERTIF<br>). | FYING IT A       | AS BEING APPROVED                |                          |
| Sign Dimensions and Setbacks for                                                                                                                          | Wall and N      | lonument/D       | etached Signs                    |                          |
| Height of sign: ft (X) Widt                                                                                                                               |                 |                  |                                  |                          |
| Area of building façade/wall:                                                                                                                             | sq ft           | Total height     | of detached sign:                | f                        |
| Setbacks: front property line:                                                                                                                            | ft              | rear             | property line:                   | f                        |
| side property line:                                                                                                                                       | ft              | side             | property line:                   | f                        |
| The applicant understands that this permit is i <b>plans and specifications</b> . All rights and privile thereto, are merely licenses revocable at any ti | eges acquired   | l under the prov | isions of this Ordinance, or any | ompanying<br>applicatior |
| 1 the st                                                                                                                                                  | >               |                  | 4/29/20                          |                          |
| Signature of Applicant                                                                                                                                    |                 |                  | Date                             |                          |
| For City use only, do not write below this                                                                                                                | line.           |                  |                                  |                          |
| Electrical Darmit Dequired:                                                                                                                               |                 | Zoning:          | Permit Fee:                      |                          |
| Electrical Permit Required:                                                                                                                               |                 |                  |                                  |                          |
| N/A Yes No                                                                                                                                                |                 | Receipt #:       |                                  |                          |
| ·                                                                                                                                                         |                 |                  |                                  |                          |
| ·                                                                                                                                                         |                 |                  | Planning Division Approval       | Date                     |