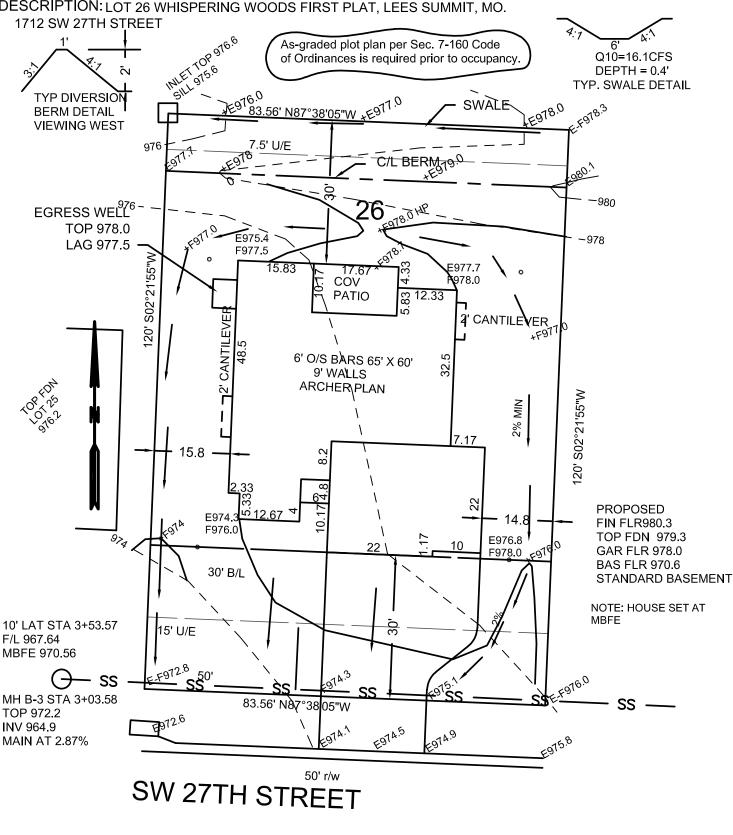

## CONSTRUCTION STAKE PLOT PLAN

ORDERED BY: ROB WASHAM HOMES DESCRIPTION: LOT 26 WHISPERING WOODS FIRST PLAT, LEES SUMMIT, MO.

RELEASE FOR CONSTRUCTION AS NOTED ON PLANS REVIEW DEVELOPMENT SERVICES LEE'S SUMMIT, MISSOURI 05/04/2020

This plot plan is not an "as-built" survey as the house was staked prior to being built and cannot be used in place of a "Surveyors Real Property Report". This plot plan was prepared for use before and during foundation construction only and should not be used to establish property lines for fences or other structures. House staked as shown on this plot plan. House dimensions may have been assumed and contractor must check house dimensions shown and compare to the final house plans. Contractor to verify all elevations at job site. Builder must make final decision as to cuts and foundation heights at the job site, any floor elevations shown are shown as a quide only. Sanitary sewer and lateral elevations cannot be verified at time of staking, and it may be necessary to verify sanitary sewer elevation and location (BY DIGGING UP THE SEWER LATERAL) prior to excavation for foundation. Underground utilities and un-platted easements may not be shown. This does not constitute a boundary survey and builder must check to make sure description shown is correct with the deed for the property. It is recommended that no work be done until building permits are obtained and plot plan has been verified by local building codes authorities to comply with all setback and other restrictions.

ION ENGINEERING SERVI 16810-C East 40 Highway Independence, MO 64055 (816)478-2323 lee@engineeringkc.com SCALE: 1"=20' DATE: 04-16-2020 JOB NO: 17017