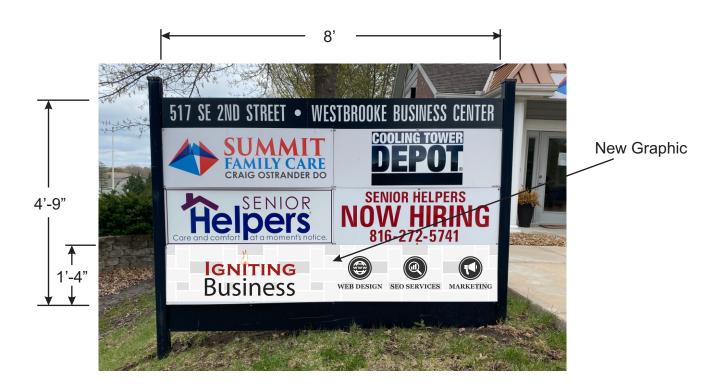

|
| Remarks:                                                                    |                                                                                                                                                                                           |



## **Igniting Business**

816-229-7728 www.royalsignskc.com

(all designs and concepts that have been originally created by Royal Signs & Graphics are the sole property of Royal Signs & Graphics, Inc)

Please check all spelling. Royal Signs will not be responsible for spelling errors once layout is approved.

Bids are good for 2 weeks

#### 16"H x 8'L graphic on existing 4'9"H x 8'L 2-sided monument sign





## **SIGN PERMIT AUTHORIZATION**

| Comes now(       | (landlord or property owner)                                                                          | who being    |
|------------------|-------------------------------------------------------------------------------------------------------|--------------|
| duly sworn upo   | on his/her oath, does state that he/she is the landlord or property ow                                | ner that has |
| given permission | on to the applicant to place signage at:  2nd St, SwiteE, Lee's Summit, MO 104063  (location address) |              |
|                  | (location address)                                                                                    |              |
| Dated this       | 20 day of April , 20 20