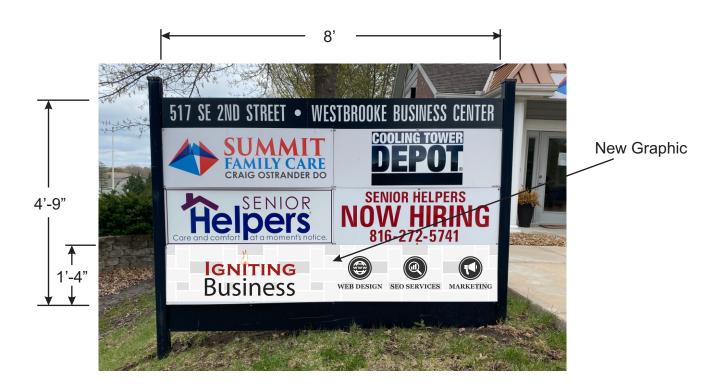

Approved: Planning Division Approval Date                                  |
| Remarks:                                                                                                                                                                                                              |                                                                            |

Parmit #PRSGN



## **Igniting Business**

816-229-7728 www.royalsignskc.com

(all designs and concepts that have been originally created by Royal Signs & Graphics are the sole property of Royal Signs & Graphics, Inc)

Please check all spelling. Royal Signs will not be responsible for spelling errors once layout is approved.

Bids are good for 2 weeks

#### 16"H x 8'L graphic on existing 4'9"H x 8'L 2-sided monument sign





## **SIGN PERMIT AUTHORIZATION**

| Comes now(       | (landlord or property owner)                                                                          | who being    |
|------------------|-------------------------------------------------------------------------------------------------------|--------------|
| duly sworn upo   | on his/her oath, does state that he/she is the landlord or property ow                                | ner that has |
| given permission | on to the applicant to place signage at:  2nd St, SwiteE, Lee's Summit, MO 104063  (location address) |              |
|                  | (location address)                                                                                    |              |
| Dated this       | 20 day of April , 20 20