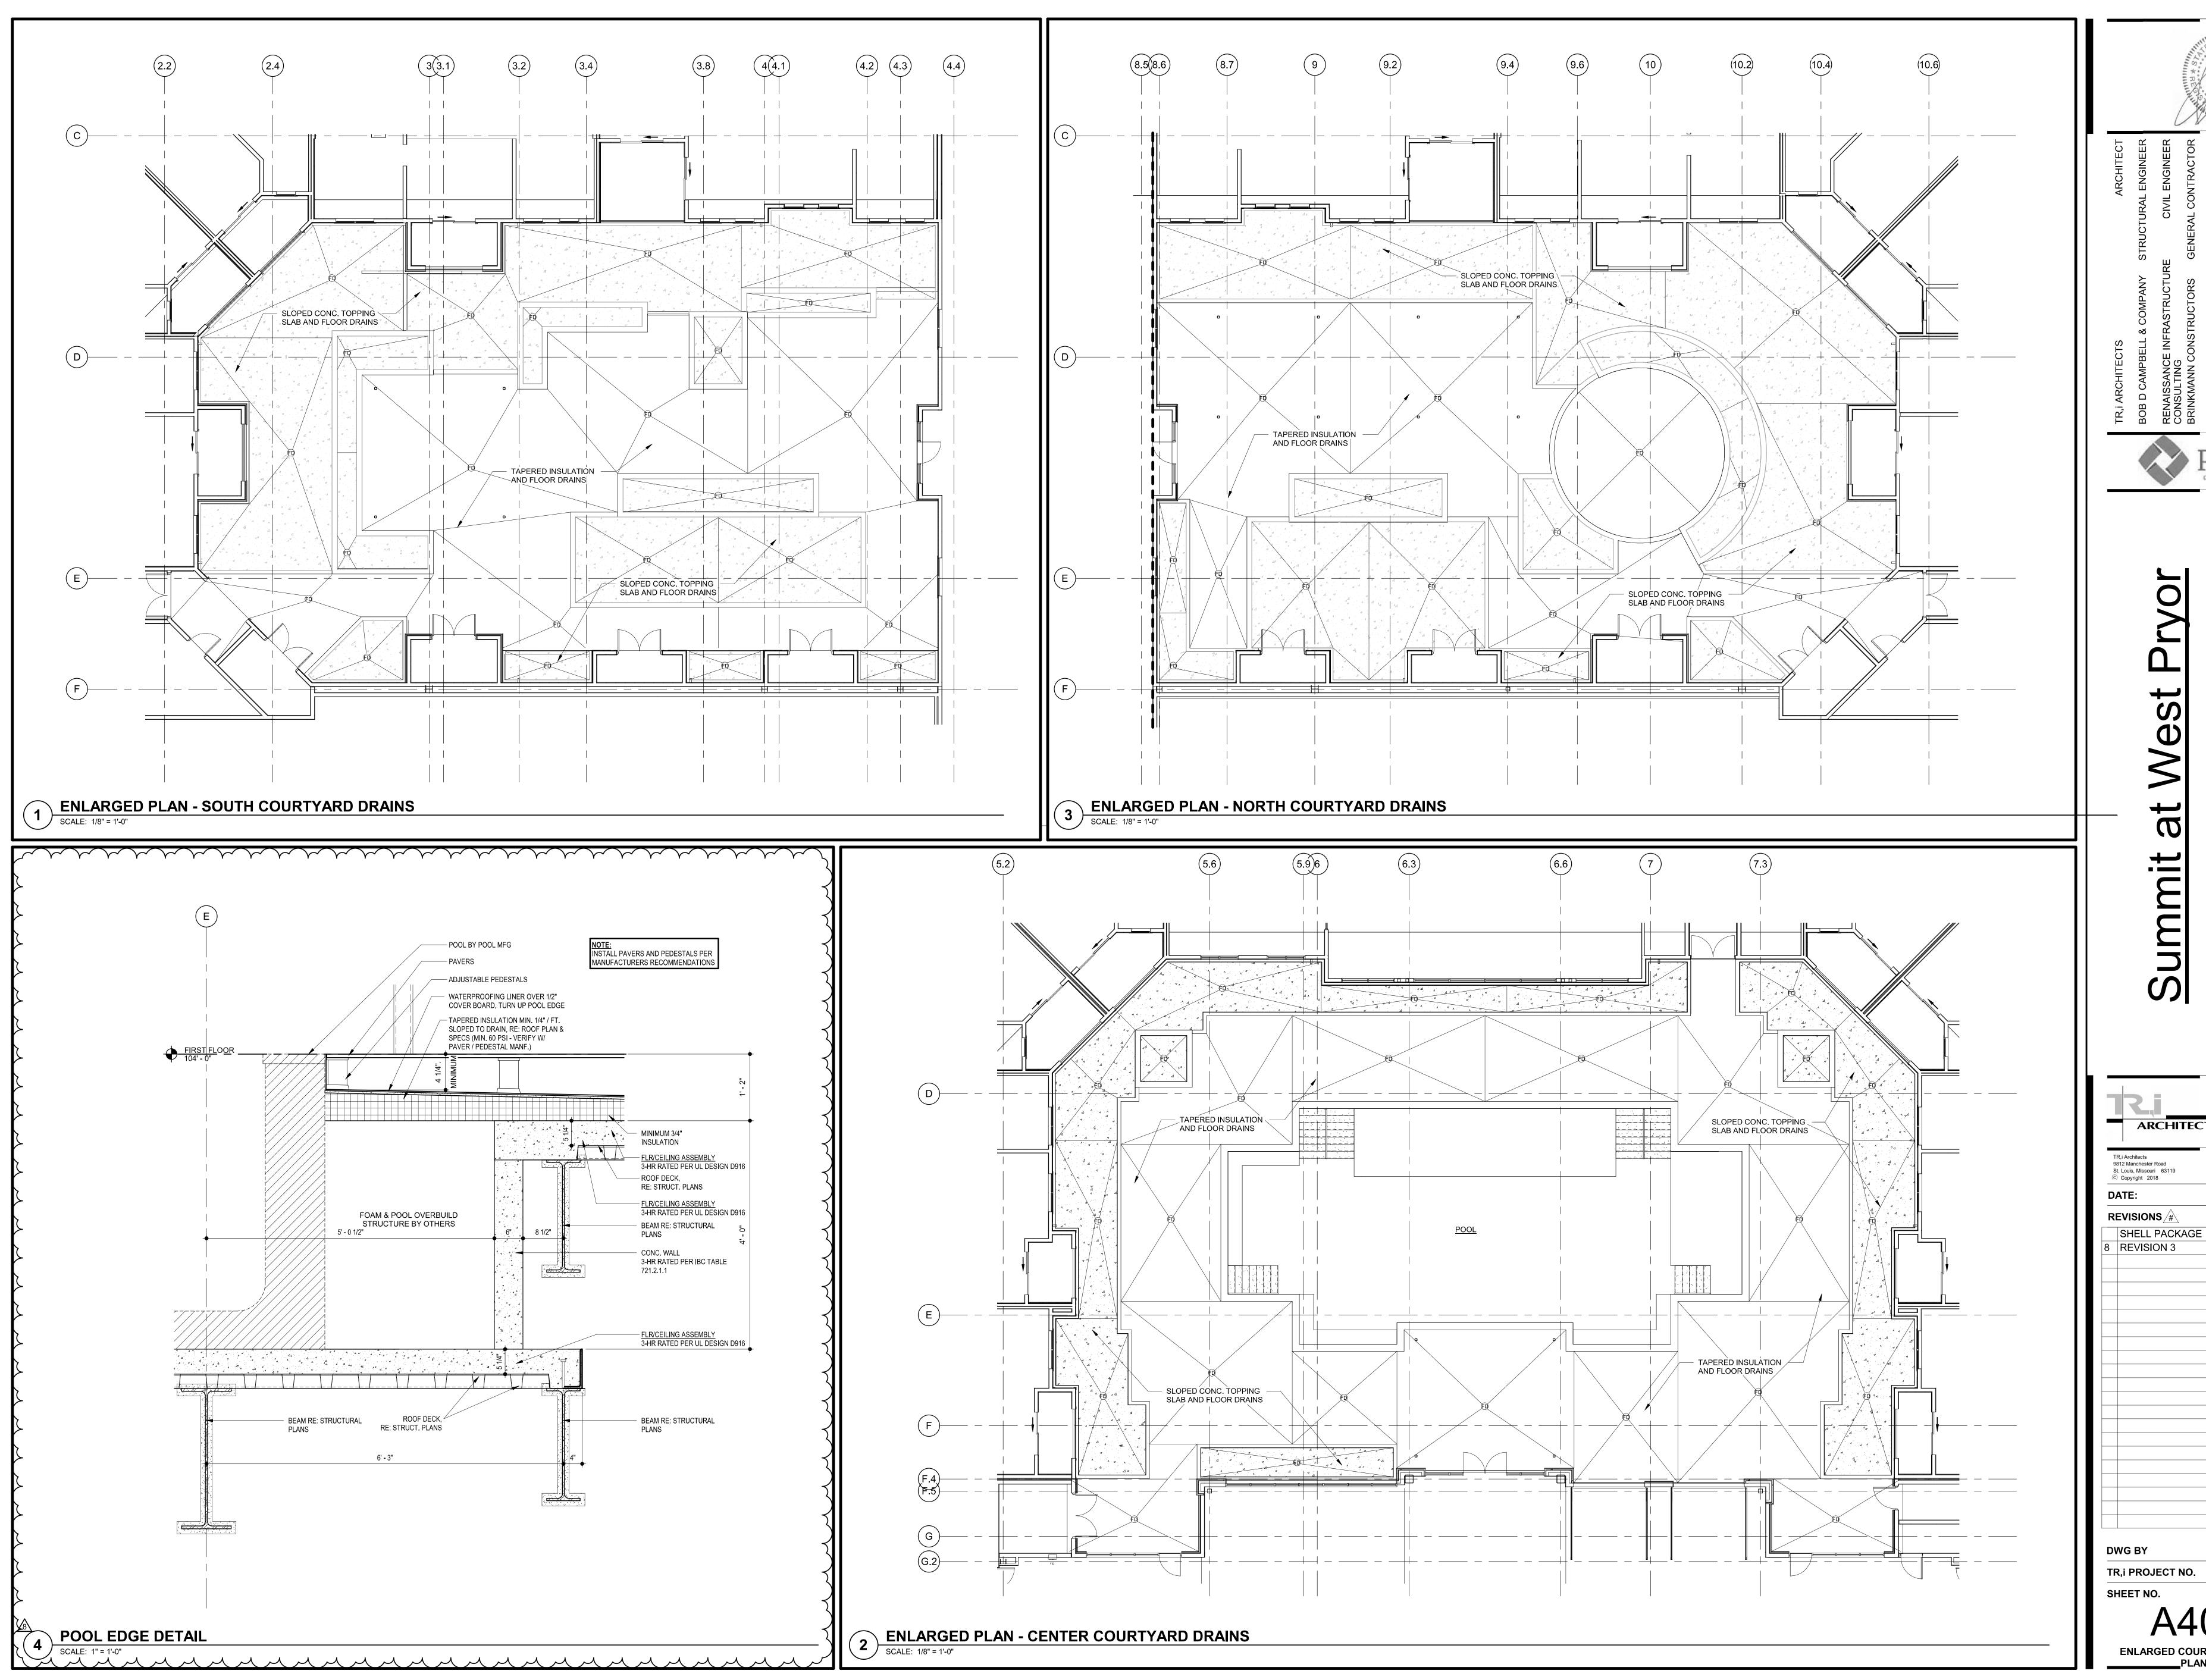

7.29.19 12.20.19 1.24.20 REVISION 3 4.3.2020

TR,i PROJECT NO.

**ENLARGED COURTYARD PLANS** 

7.29.19

7.29.19 12.20.19

ENLARGED COURTYARD PLANS

TR,i Architects
9812 Manchester Road
St. Louis, Missouri 63119
© Copyright 2018

DWG BY
TR,i PROJECT NO.

A403

ENLARGED COURTYARD PL

7.29.19 12.20.19 6 REVISION 1

940 NW Pryor Roaee's Summit, Missouri

ARCHITECTS T: 314-395-9750 F: 314-395-9751 St. Louis, Missouri 63119 www.triarchitects.com 7.29.19 SHELL PACKAGE 7.29.19 12.20.19 REVISION 1

TR,i PROJECT NO.

ENLARGED COURTYARD PLANS

**ARCHITECTS** T: 314-395-9750 9812 Manchester Road F: 314-395-9751 St. Louis, Missouri 63119 www.triarchitects.com 7.29.19

7.29.19

4.3.2020

TR,i PROJECT NO.

SHEET NO.