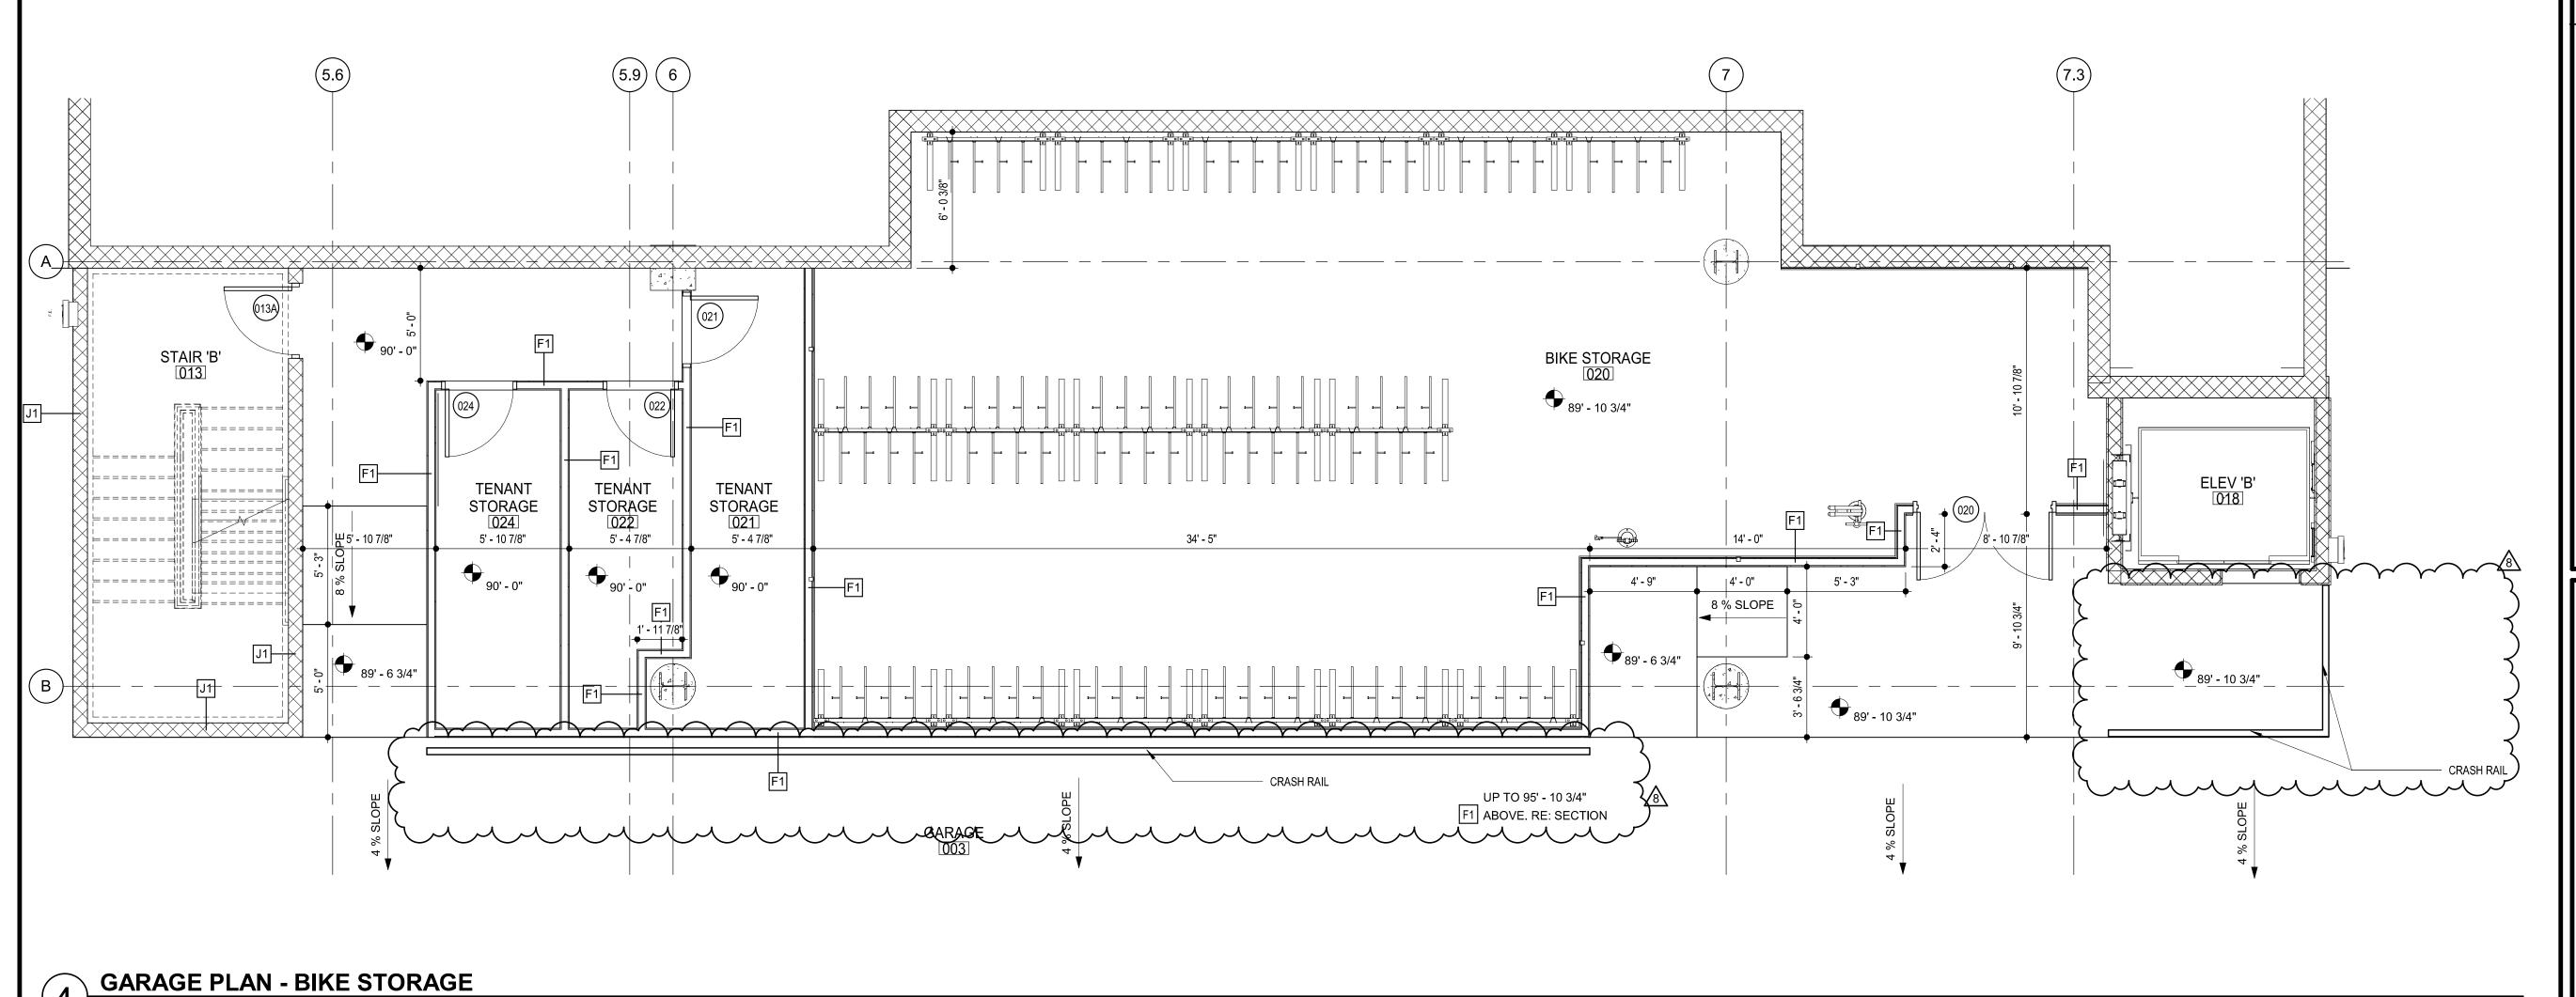

51
F: 314-3

8 REVISION 3 4.3.2

DWG BY
TR,i PROJECT NO.

A403

ENLARGED COURTYARD PL





7.29.19 12.20.19 6 REVISION 1



940 NW Pryor Roaee's Summit, Missouri

ARCHITECTS T: 314-395-9750 F: 314-395-9751 St. Louis, Missouri 63119 www.triarchitects.com 7.29.19 SHELL PACKAGE 7.29.19 12.20.19 REVISION 1

TR,i PROJECT NO.

ENLARGED COURTYARD PLANS







**ARCHITECTS** T: 314-395-9750 9812 Manchester Road F: 314-395-9751 St. Louis, Missouri 63119 www.triarchitects.com 7.29.19

7.29.19

4.3.2020

TR,i PROJECT NO.

SHEET NO.





it at West Pryor

TR,i Architects
9812 Manchester Road
St. Louis, Missouri 63119
© Copyright 2018

T: 314-395-9750
F: 314-395-9751
www.triarchitects.com

DATE:
7.29.19

REVISIONS
#

SHELL PACKAGE
7.29.19

8 REVISION 3
4.3.2020

DWG BY
TR,i PROJECT NO. 18-0

A408







SCALE: 1/4" = 1'-0"

- FOR UNIT INTERIOR PARTITION TYPES AND LOCATIONS REFER TO UNIT SHEETS (A50 THROUGH A164).
- A MINIMUM RATED 1A:10B:C FIRE EXTINGUISHER TO BE PROVIDED IN EACH UNIT. FIRE EXTINGUISHERS ARE TO BE LOCATED EVERY 75'-0" IN CORRIDORS (MAXIMUM TRAVEL
- DISTANCE TO EXTINGUISHER).
- CONTROL JOINTS SHOULD BE SPACED IN GYPSUM WALL BOARD TO LIMIT EXPANSES TO 30-'0" MAXIMUM. CONTROL JOINTS ARE RECOMMENDED AT DOOR JAMBS EXTENDING FROM DOOR HEAD TO CEILING. CEILING GYPSUM BOARD CONTROL JOINTS SHOULD LIMIT THE CEILING AREA TO 2,500 SF MAX. AND 50'-0" IN EITHER DIRECTION. CONTROL JOINT SHOULD BE INSTALLED WHERE THERE IS A CHANGE IN DIRECTION IN CEILING FRAMING/FURRING OR SPACE CONTROL JOINTS AT THE CEILING AND WALL PER THE MANUFACTURER'S RECOMMENDED INSTALLATION GUIDELINES. CEILING A