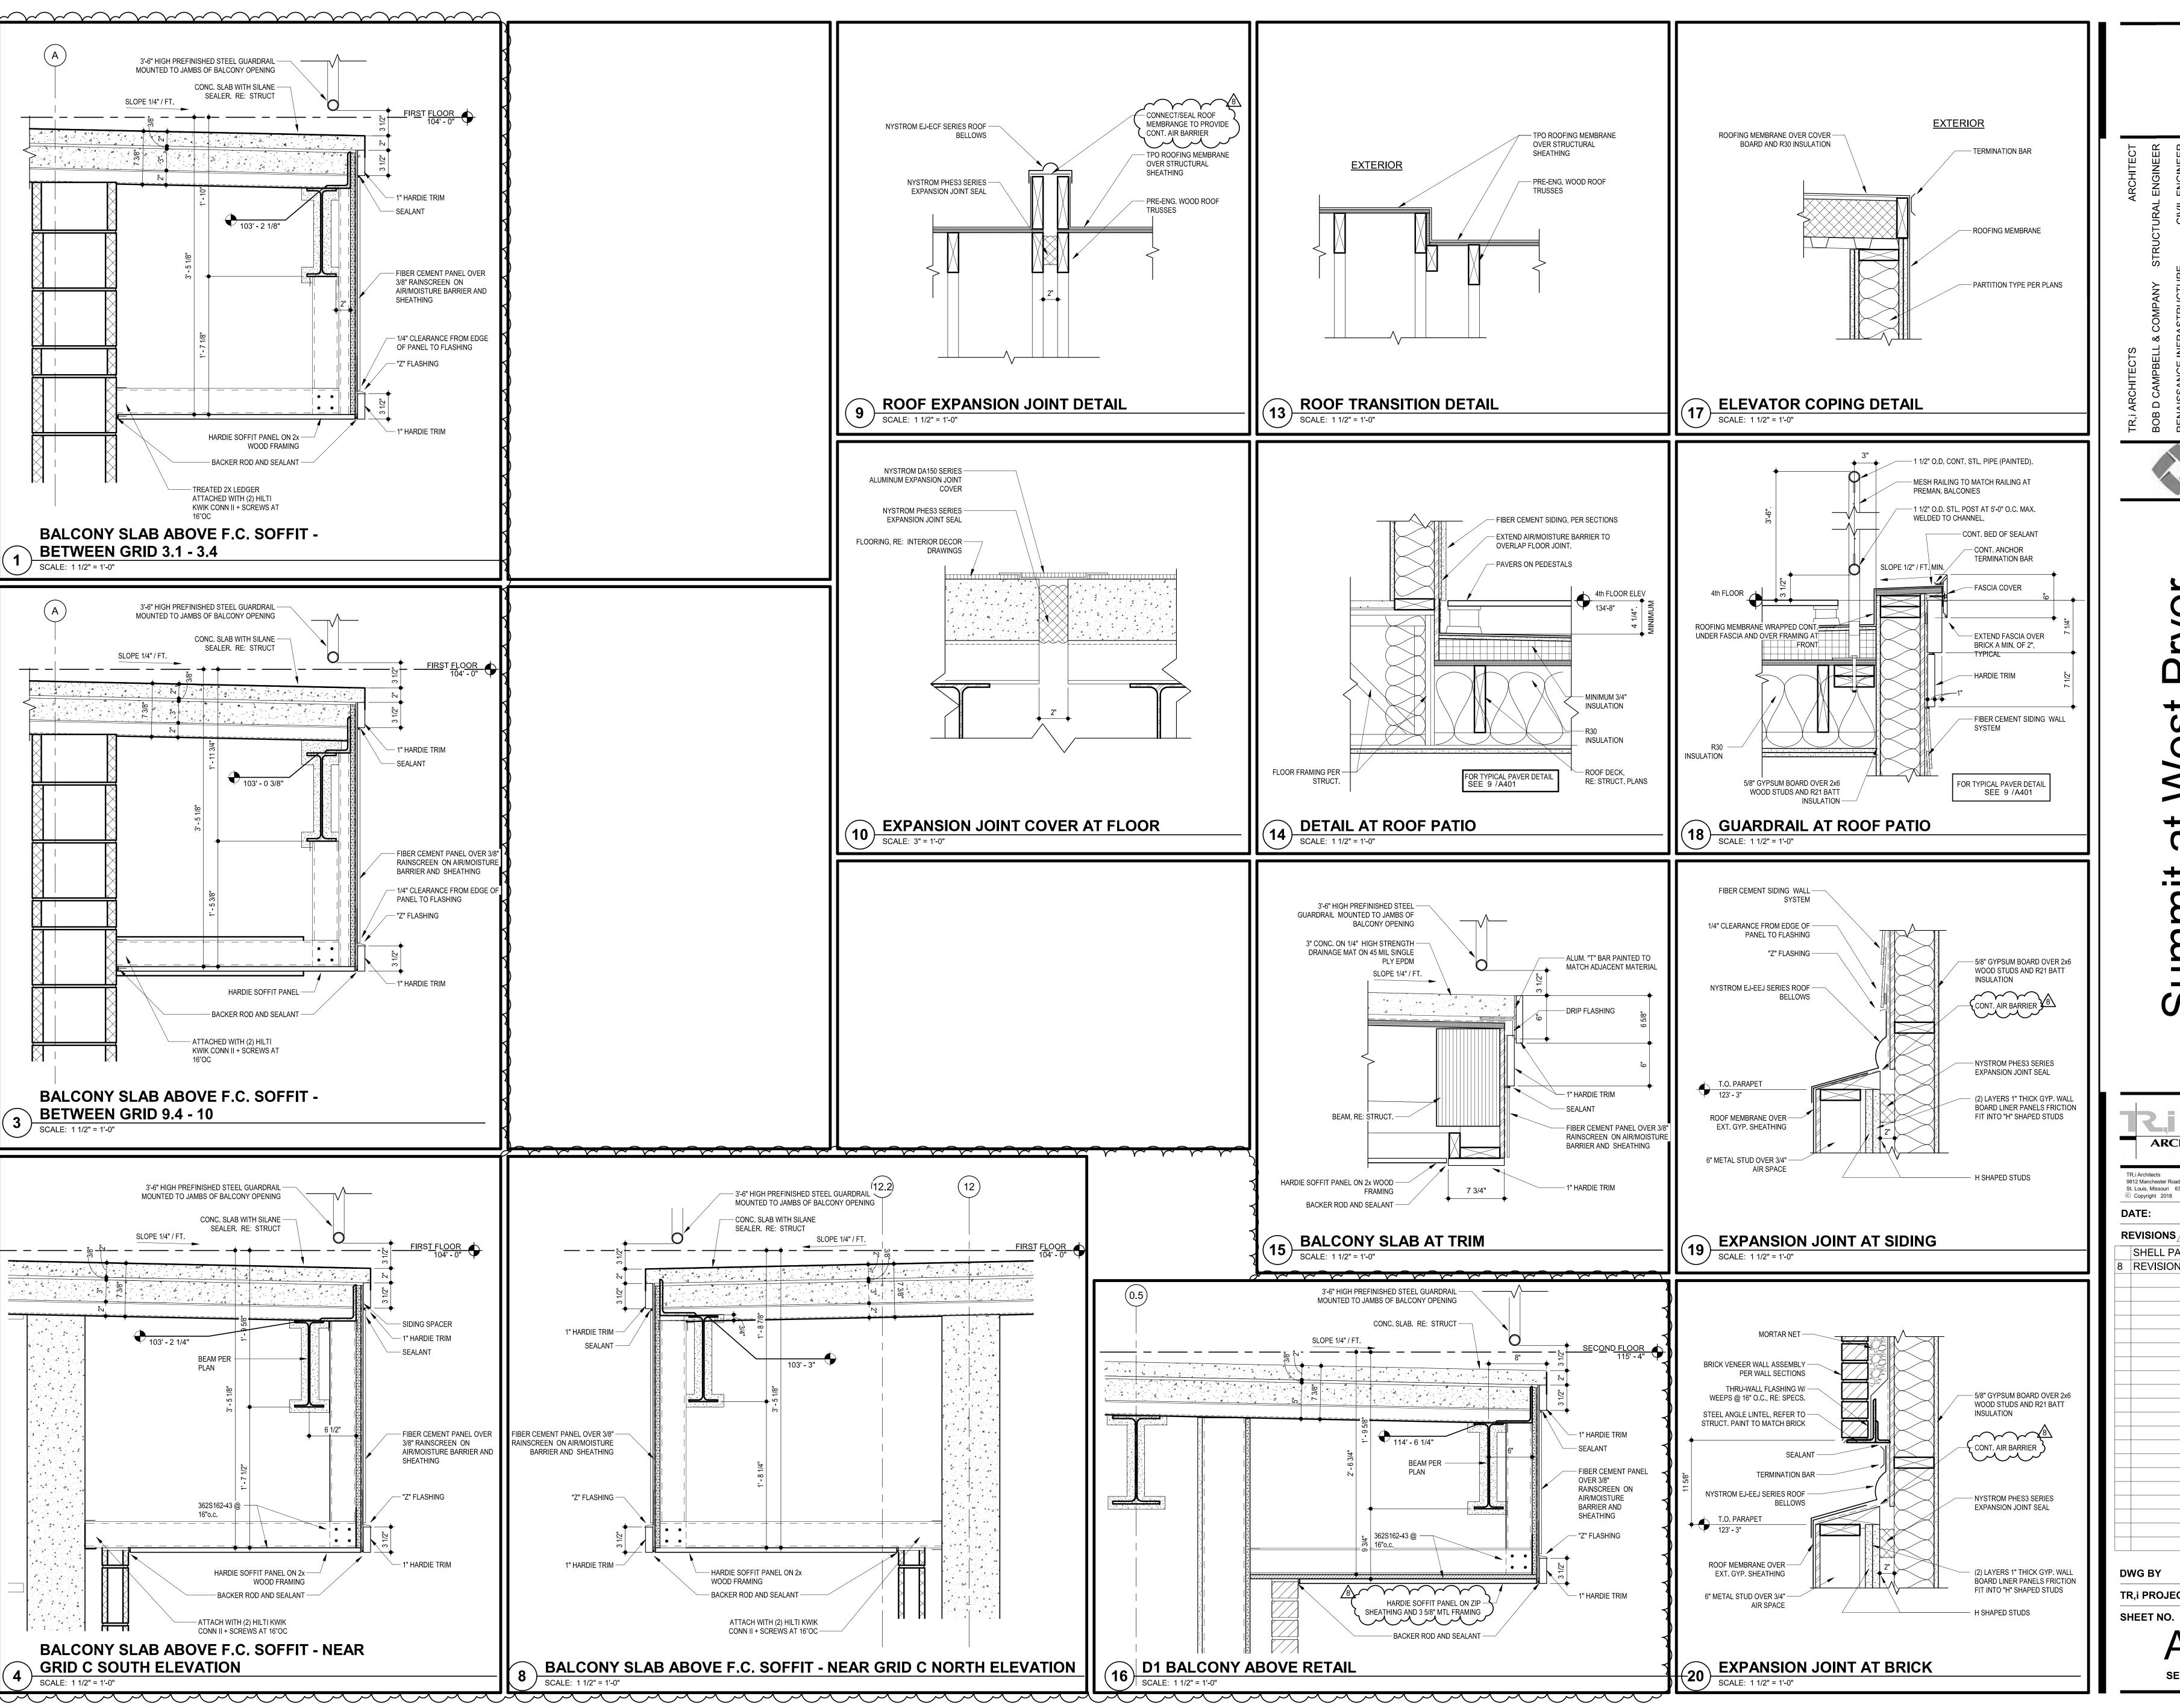

### KEYED NOTES **(\*)**

- BRICK SOLDIER COURSE PROJECTED 1/2".
- 2 EIFS CORNICE.
- EIFS REVEAL. SEE 15 /A320
- 4 EIFS EXPANSION JOINT AT EACH FLOOR LEVEL (AT WOOD CONSTRUCTION ONLY). COORDINATE WITH MANUF. DETAILS AND REQUIREMENTS. SEE 7 /A321
- 5 ALUM. WINDOW SYSTEM (BLACK).
- 6 PREFINISHED GUARDRAIL (BLACK).
- PRE-FINISHED SHEET METAL COPING. COLOR TO MATCH ADJACENT MATERIAL (EIFS, FIBER CEMENT PANEL, SIDING, STONE).
- 8 HOLLOW METAL DOOR AND FRAMES TO BE PAINTED TO MATCH ADJACENT FINISH.
- BRICK ROWLOCK COURSE.
- 10 EIFS BAND PROJECTED 1". 11 PREMANUFACTURED ALUM. CANOPY - COLOR BLACK.
- 12 WOOD POST WRAPPED WITH HARDIE TRIM.
- 13 MASONRY VENEER CONTROL JOINT. SEE 20 /A325
- 14 BRAKE METAL TO MATCH STOREFRONT.
- 15 CANOPY WITH SUPPORT RODS.
- 16 3 1/2" WIDE HARDIE TRIM.
- 17 THIN BRICK CONTROL JOINT. SEE 19 /A325 18 STONE VENEER EXPANSION JOINT AT EACH FLOOR LEVEL (WOOD CONSTRUCTION
- ONLY).SEE 16 /A321
- 20 PREFINISHED DOWNSPOUT. COLOR TO MATCH EIFS-1.
- 21 PREFINISHED GUARDRAIL MOUNTED TO WALL (BLACK) 22 7 1/4" WIDE HARDIE TRIM
- 23 PREFINISHED SCUPPER AND/OR DOWNSPOUT COLOR TO MATCH EIFS-3
- 24 PREFINISHED SCUPPER AND/OR DOWNSPOUT COLOR TO MATCH FCP-2 25 PREFINISHED SCUPPER AND/OR DOWNSPOUT COLOR TO MATCH EIFS-4
- 26 PREFINISHED SCUPPER AND/OR DOWNSPOUT COLOR TO MATCH FCS-3
- 27 PREFINISHED SCUPPER AND/OR DOWNSPOUT COLOR TO MATCH FCP-1
- 28 PREFINISHED SCUPPER AND/OR DOWNSPOUT COLOR TO MATCH STOREFRONT
- 80 SIDING/PANEL EXPANSION JOINT AT EACH FLOOR LEVEL (AT WOOD CONSTRUCTION
- ONLY) COORDINATE WITH MFG. DETAILS AND REQUIREMENTS. SEE 10 /A322
- THIN BRICK EXPANSION JOINT AT EACH FLOOR LEVEL (AT WOOD CONSTRUCTION ONLY) COORDINATE WITH MFG. DETAILS AND REQUIREMENTS. SEE 11 /A320
- 32 BALCONY ROOF POST. RE: 15/A325