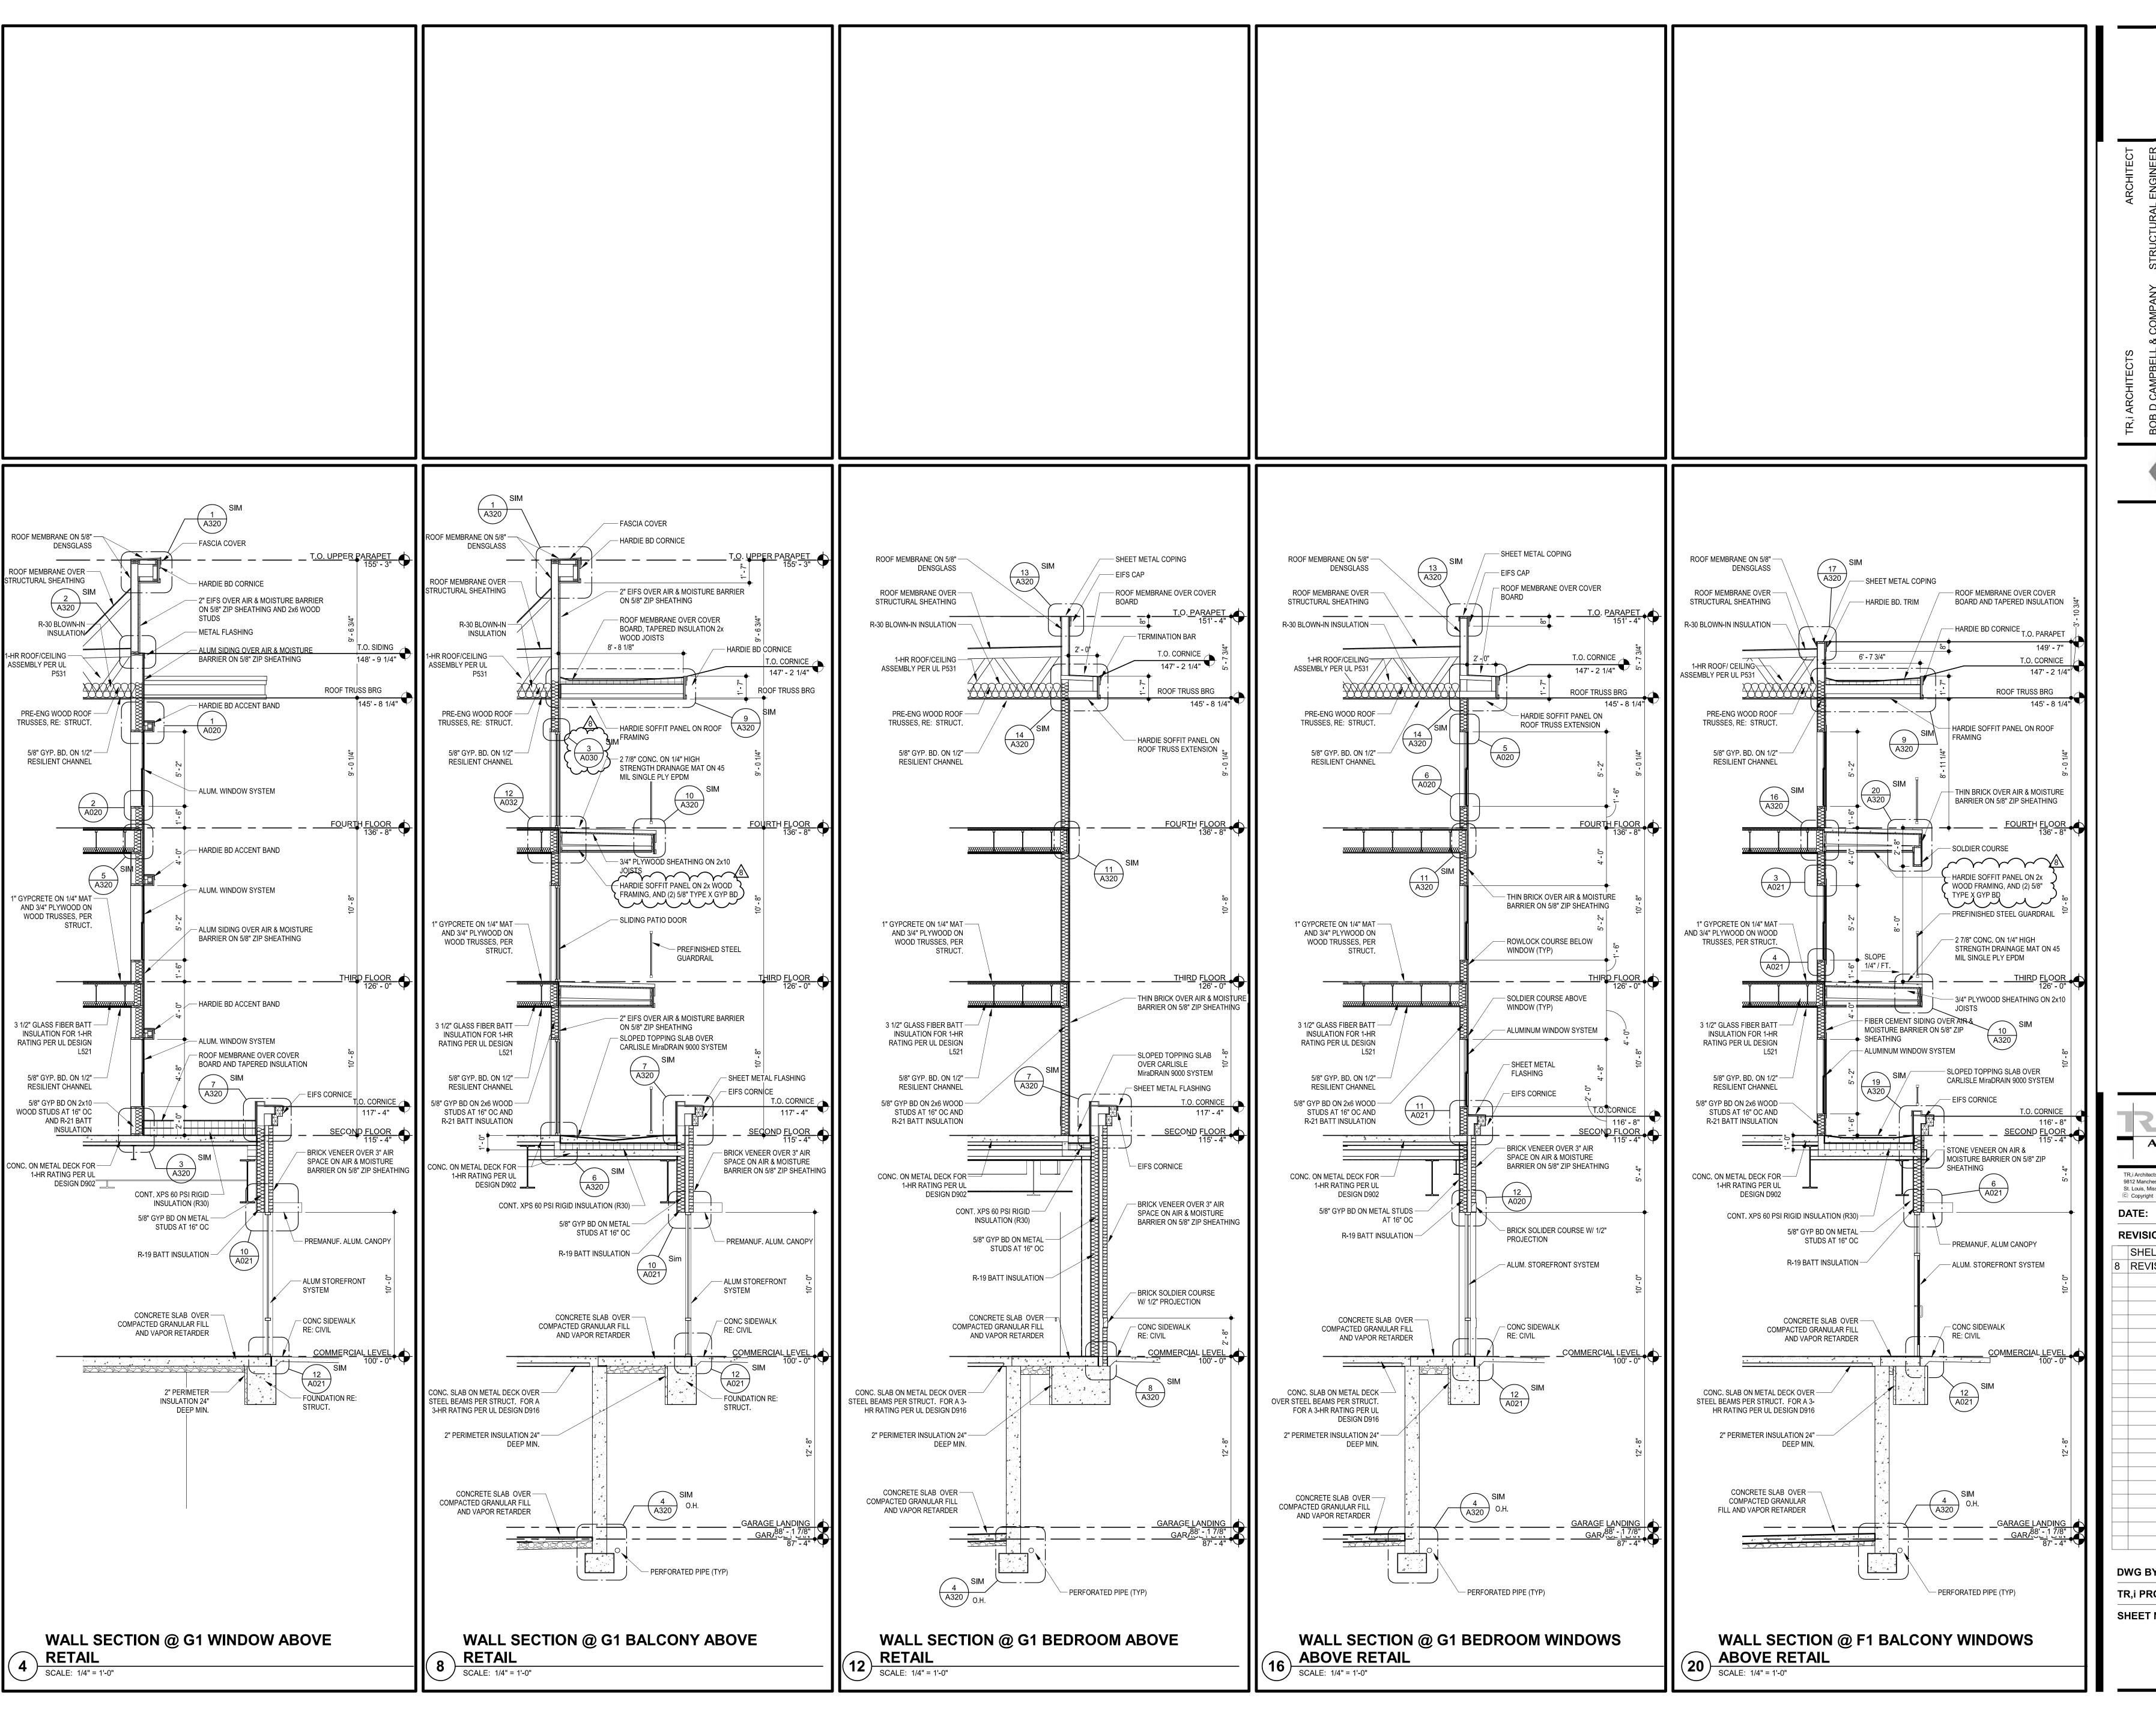

### KEYED NOTES **(\*)**

- BRICK SOLDIER COURSE PROJECTED 1/2".
- 2 EIFS CORNICE.
- EIFS REVEAL. SEE 15 /A320
- 4 EIFS EXPANSION JOINT AT EACH FLOOR LEVEL (AT WOOD CONSTRUCTION ONLY). COORDINATE WITH MANUF. DETAILS AND REQUIREMENTS. SEE 7 /A321
- 5 ALUM. WINDOW SYSTEM (BLACK).
- 6 PREFINISHED GUARDRAIL (BLACK).
- PRE-FINISHED SHEET METAL COPING. COLOR TO MATCH ADJACENT MATERIAL (EIFS, FIBER CEMENT PANEL, SIDING, STONE).
- 8 HOLLOW METAL DOOR AND FRAMES TO BE PAINTED TO MATCH ADJACENT FINISH.
- BRICK ROWLOCK COURSE.
- 10 EIFS BAND PROJECTED 1". 11 PREMANUFACTURED ALUM. CANOPY - COLOR BLACK.
- 12 WOOD POST WRAPPED WITH HARDIE TRIM.
- 13 MASONRY VENEER CONTROL JOINT. SEE 20 /A325
- 14 BRAKE METAL TO MATCH STOREFRONT.
- 15 CANOPY WITH SUPPORT RODS.
- 16 3 1/2" WIDE HARDIE TRIM.
- 17 THIN BRICK CONTROL JOINT. SEE 19 /A325 18 STONE VENEER EXPANSION JOINT AT EACH FLOOR LEVEL (WOOD CONSTRUCTION
- ONLY).SEE 16 /A321
- 20 PREFINISHED DOWNSPOUT. COLOR TO MATCH EIFS-1.
- 21 PREFINISHED GUARDRAIL MOUNTED TO WALL (BLACK) 22 7 1/4" WIDE HARDIE TRIM
- 23 PREFINISHED SCUPPER AND/OR DOWNSPOUT COLOR TO MATCH EIFS-3
- 24 PREFINISHED SCUPPER AND/OR DOWNSPOUT COLOR TO MATCH FCP-2 25 PREFINISHED SCUPPER AND/OR DOWNSPOUT COLOR TO MATCH EIFS-4
- 26 PREFINISHED SCUPPER AND/OR DOWNSPOUT COLOR TO MATCH FCS-3
- 27 PREFINISHED SCUPPER AND/OR DOWNSPOUT COLOR TO MATCH FCP-1
- 28 PREFINISHED SCUPPER AND/OR DOWNSPOUT COLOR TO MATCH STOREFRONT
- 80 SIDING/PANEL EXPANSION JOINT AT EACH FLOOR LEVEL (AT WOOD CONSTRUCTION
- ONLY) COORDINATE WITH MFG. DETAILS AND REQUIREMENTS. SEE 10 /A322
- THIN BRICK EXPANSION JOINT AT EACH FLOOR LEVEL (AT WOOD CONSTRUCTION ONLY) COORDINATE WITH MFG. DETAILS AND REQUIREMENTS. SEE 11 /A320
- 32 BALCONY ROOF POST. RE: 15/A325