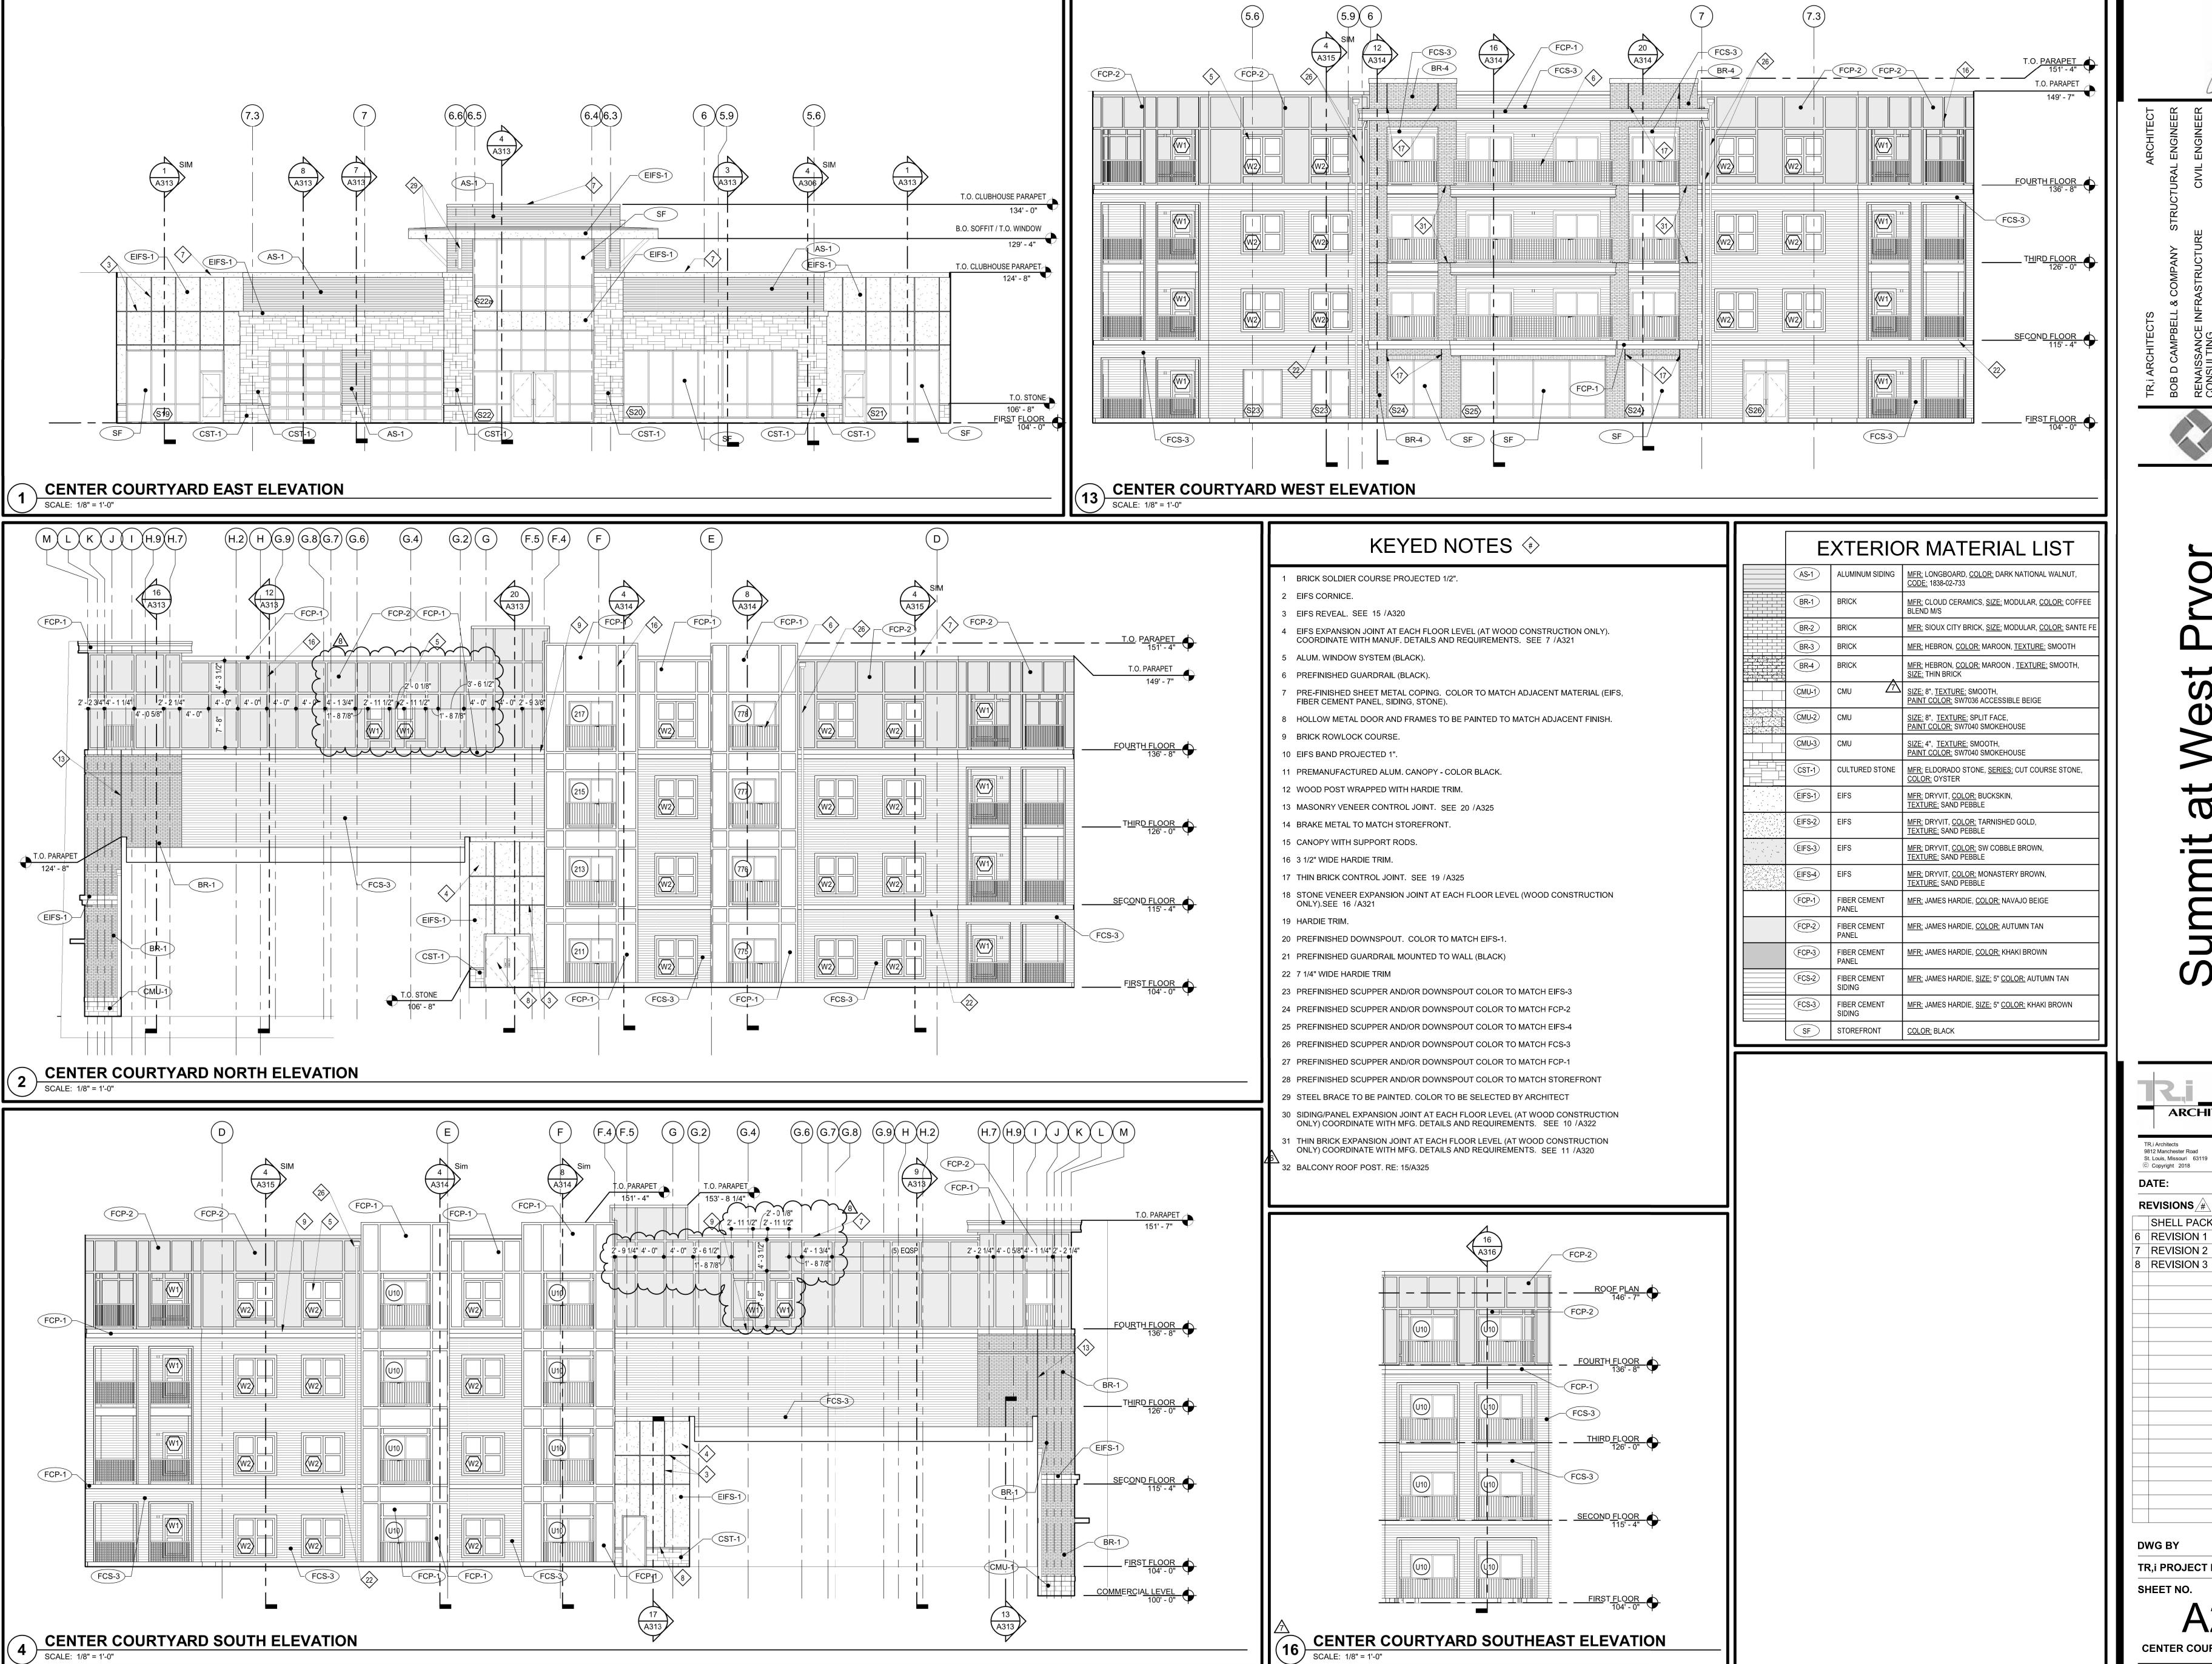

### KEYED NOTES **(\*)**

- BRICK SOLDIER COURSE PROJECTED 1/2".
- 2 EIFS CORNICE.
- EIFS REVEAL. SEE 15 /A320
- 4 EIFS EXPANSION JOINT AT EACH FLOOR LEVEL (AT WOOD CONSTRUCTION ONLY). COORDINATE WITH MANUF. DETAILS AND REQUIREMENTS. SEE 7 /A321
- 5 ALUM. WINDOW SYSTEM (BLACK).
- 6 PREFINISHED GUARDRAIL (BLACK).
- PRE-FINISHED SHEET METAL COPING. COLOR TO MATCH ADJACENT MATERIAL (EIFS, FIBER CEMENT PANEL, SIDING, STONE).
- 8 HOLLOW METAL DOOR AND FRAMES TO BE PAINTED TO MATCH ADJACENT FINISH.
- BRICK ROWLOCK COURSE.
- 10 EIFS BAND PROJECTED 1". 11 PREMANUFACTURED ALUM. CANOPY - COLOR BLACK.
- 12 WOOD POST WRAPPED WITH HARDIE TRIM.
- 13 MASONRY VENEER CONTROL JOINT. SEE 20 /A325
- 14 BRAKE METAL TO MATCH STOREFRONT.
- 15 CANOPY WITH SUPPORT RODS.
- 16 3 1/2" WIDE HARDIE TRIM.
- 17 THIN BRICK CONTROL JOINT. SEE 19 /A325 18 STONE VENEER EXPANSION JOINT AT EACH FLOOR LEVEL (WOOD CONSTRUCTION
- ONLY).SEE 16 /A321
- 20 PREFINISHED DOWNSPOUT. COLOR TO MATCH EIFS-1.
- 21 PREFINISHED GUARDRAIL MOUNTED TO WALL (BLACK) 22 7 1/4" WIDE HARDIE TRIM
- 23 PREFINISHED SCUPPER AND/OR DOWNSPOUT COLOR TO MATCH EIFS-3
- 24 PREFINISHED SCUPPER AND/OR DOWNSPOUT COLOR TO MATCH FCP-2 25 PREFINISHED SCUPPER AND/OR DOWNSPOUT COLOR TO MATCH EIFS-4
- 26 PREFINISHED SCUPPER AND/OR DOWNSPOUT COLOR TO MATCH FCS-3
- 27 PREFINISHED SCUPPER AND/OR DOWNSPOUT COLOR TO MATCH FCP-1
- 28 PREFINISHED SCUPPER AND/OR DOWNSPOUT COLOR TO MATCH STOREFRONT
- 80 SIDING/PANEL EXPANSION JOINT AT EACH FLOOR LEVEL (AT WOOD CONSTRUCTION
- ONLY) COORDINATE WITH MFG. DETAILS AND REQUIREMENTS. SEE 10 /A322
- THIN BRICK EXPANSION JOINT AT EACH FLOOR LEVEL (AT WOOD CONSTRUCTION ONLY) COORDINATE WITH MFG. DETAILS AND REQUIREMENTS. SEE 11 /A320
- 32 BALCONY ROOF POST. RE: 15/A325