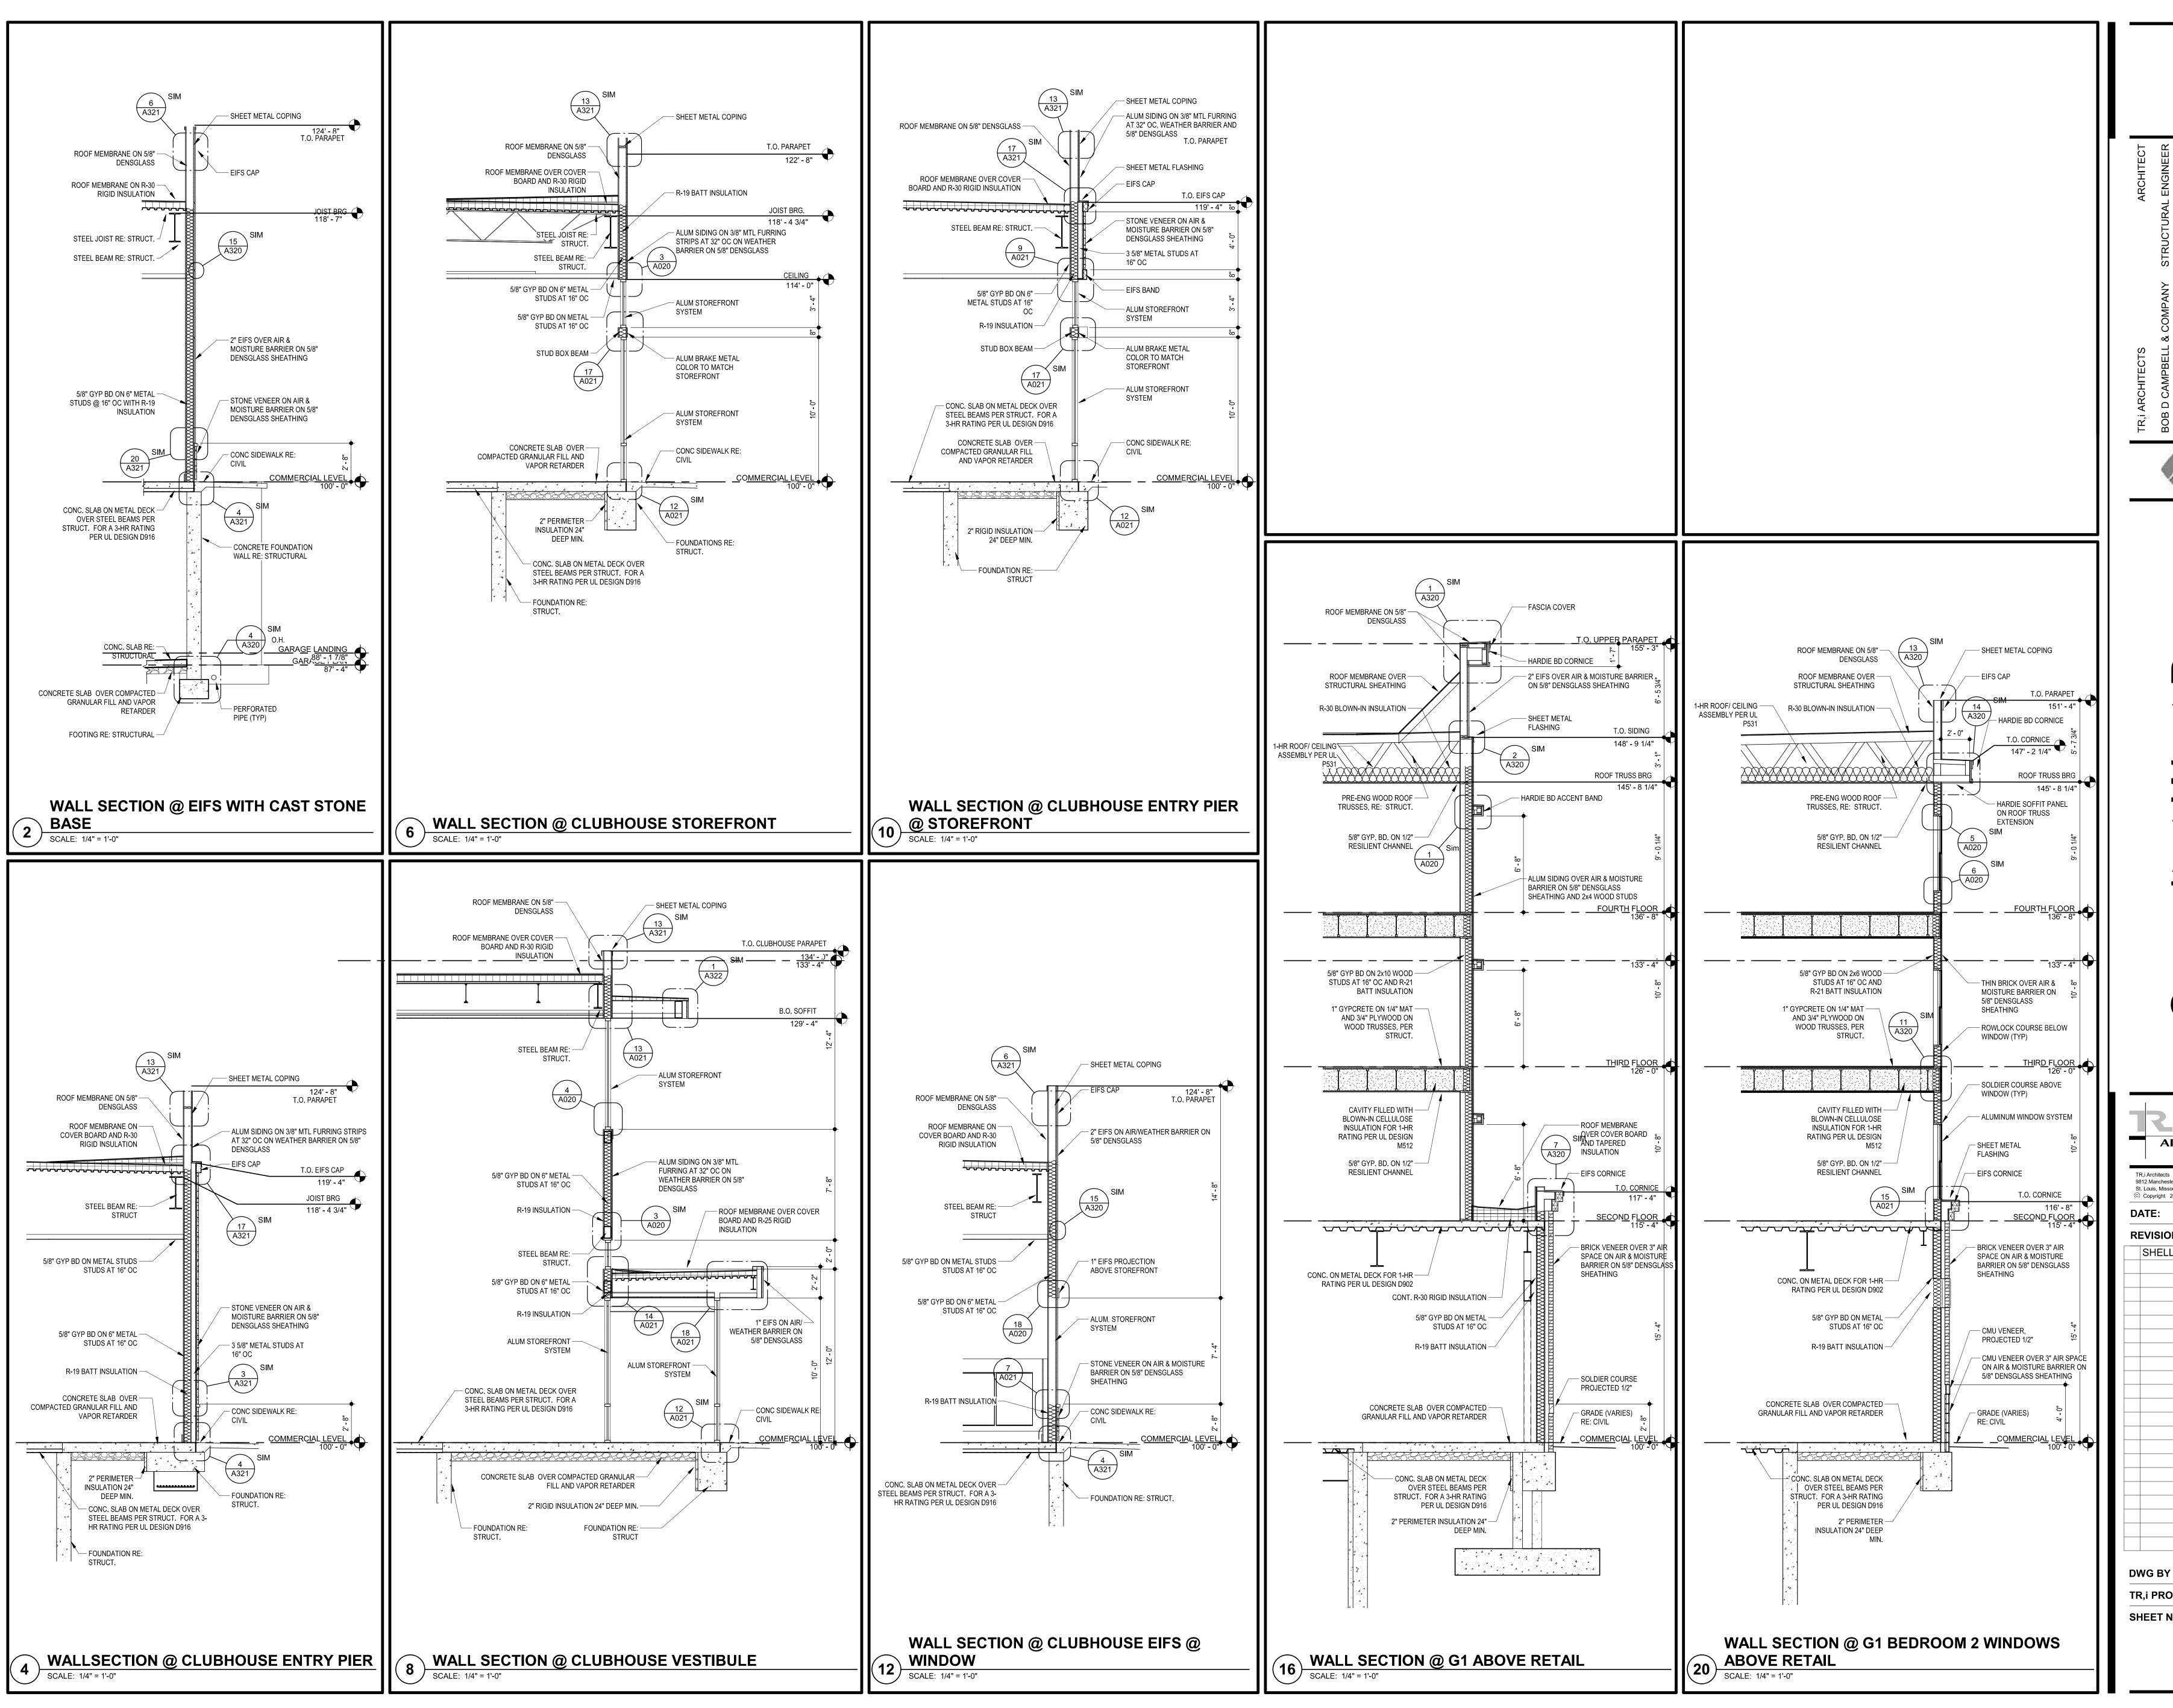

### KEYED NOTES **(\*)**

- BRICK SOLDIER COURSE PROJECTED 1/2".
- 2 EIFS CORNICE.
- EIFS REVEAL. SEE 15 /A320
- 4 EIFS EXPANSION JOINT AT EACH FLOOR LEVEL (AT WOOD CONSTRUCTION ONLY). COORDINATE WITH MANUF. DETAILS AND REQUIREMENTS. SEE 7 /A321
- 5 ALUM. WINDOW SYSTEM (BLACK).
- 6 PREFINISHED GUARDRAIL (BLACK).
- PRE-FINISHED SHEET METAL COPING. COLOR TO MATCH ADJACENT MATERIAL (EIFS, FIBER CEMENT PANEL, SIDING, STONE).
- 8 HOLLOW METAL DOOR AND FRAMES TO BE PAINTED TO MATCH ADJACENT FINISH.
- BRICK ROWLOCK COURSE.
- 10 EIFS BAND PROJECTED 1". 11 PREMANUFACTURED ALUM. CANOPY - COLOR BLACK.
- 12 WOOD POST WRAPPED WITH HARDIE TRIM.
- 13 MASONRY VENEER CONTROL JOINT. SEE 20 /A325
- 14 BRAKE METAL TO MATCH STOREFRONT.
- 15 CANOPY WITH SUPPORT RODS.
- 16 3 1/2" WIDE HARDIE TRIM.
- 17 THIN BRICK CONTROL JOINT. SEE 19 /A325 18 STONE VENEER EXPANSION JOINT AT EACH FLOOR LEVEL (WOOD CONSTRUCTION
- ONLY).SEE 16 /A321
- 20 PREFINISHED DOWNSPOUT. COLOR TO MATCH EIFS-1.
- 21 PREFINISHED GUARDRAIL MOUNTED TO WALL (BLACK) 22 7 1/4" WIDE HARDIE TRIM
- 23 PREFINISHED SCUPPER AND/OR DOWNSPOUT COLOR TO MATCH EIFS-3
- 24 PREFINISHED SCUPPER AND/OR DOWNSPOUT COLOR TO MATCH FCP-2 25 PREFINISHED SCUPPER AND/OR DOWNSPOUT COLOR TO MATCH EIFS-4
- 26 PREFINISHED SCUPPER AND/OR DOWNSPOUT COLOR TO MATCH FCS-3
- 27 PREFINISHED SCUPPER AND/OR DOWNSPOUT COLOR TO MATCH FCP-1
- 28 PREFINISHED SCUPPER AND/OR DOWNSPOUT COLOR TO MATCH STOREFRONT
- 80 SIDING/PANEL EXPANSION JOINT AT EACH FLOOR LEVEL (AT WOOD CONSTRUCTION
- ONLY) COORDINATE WITH MFG. DETAILS AND REQUIREMENTS. SEE 10 /A322
- THIN BRICK EXPANSION JOINT AT EACH FLOOR LEVEL (AT WOOD CONSTRUCTION ONLY) COORDINATE WITH MFG. DETAILS AND REQUIREMENTS. SEE 11 /A320
- 32 BALCONY ROOF POST. RE: 15/A325