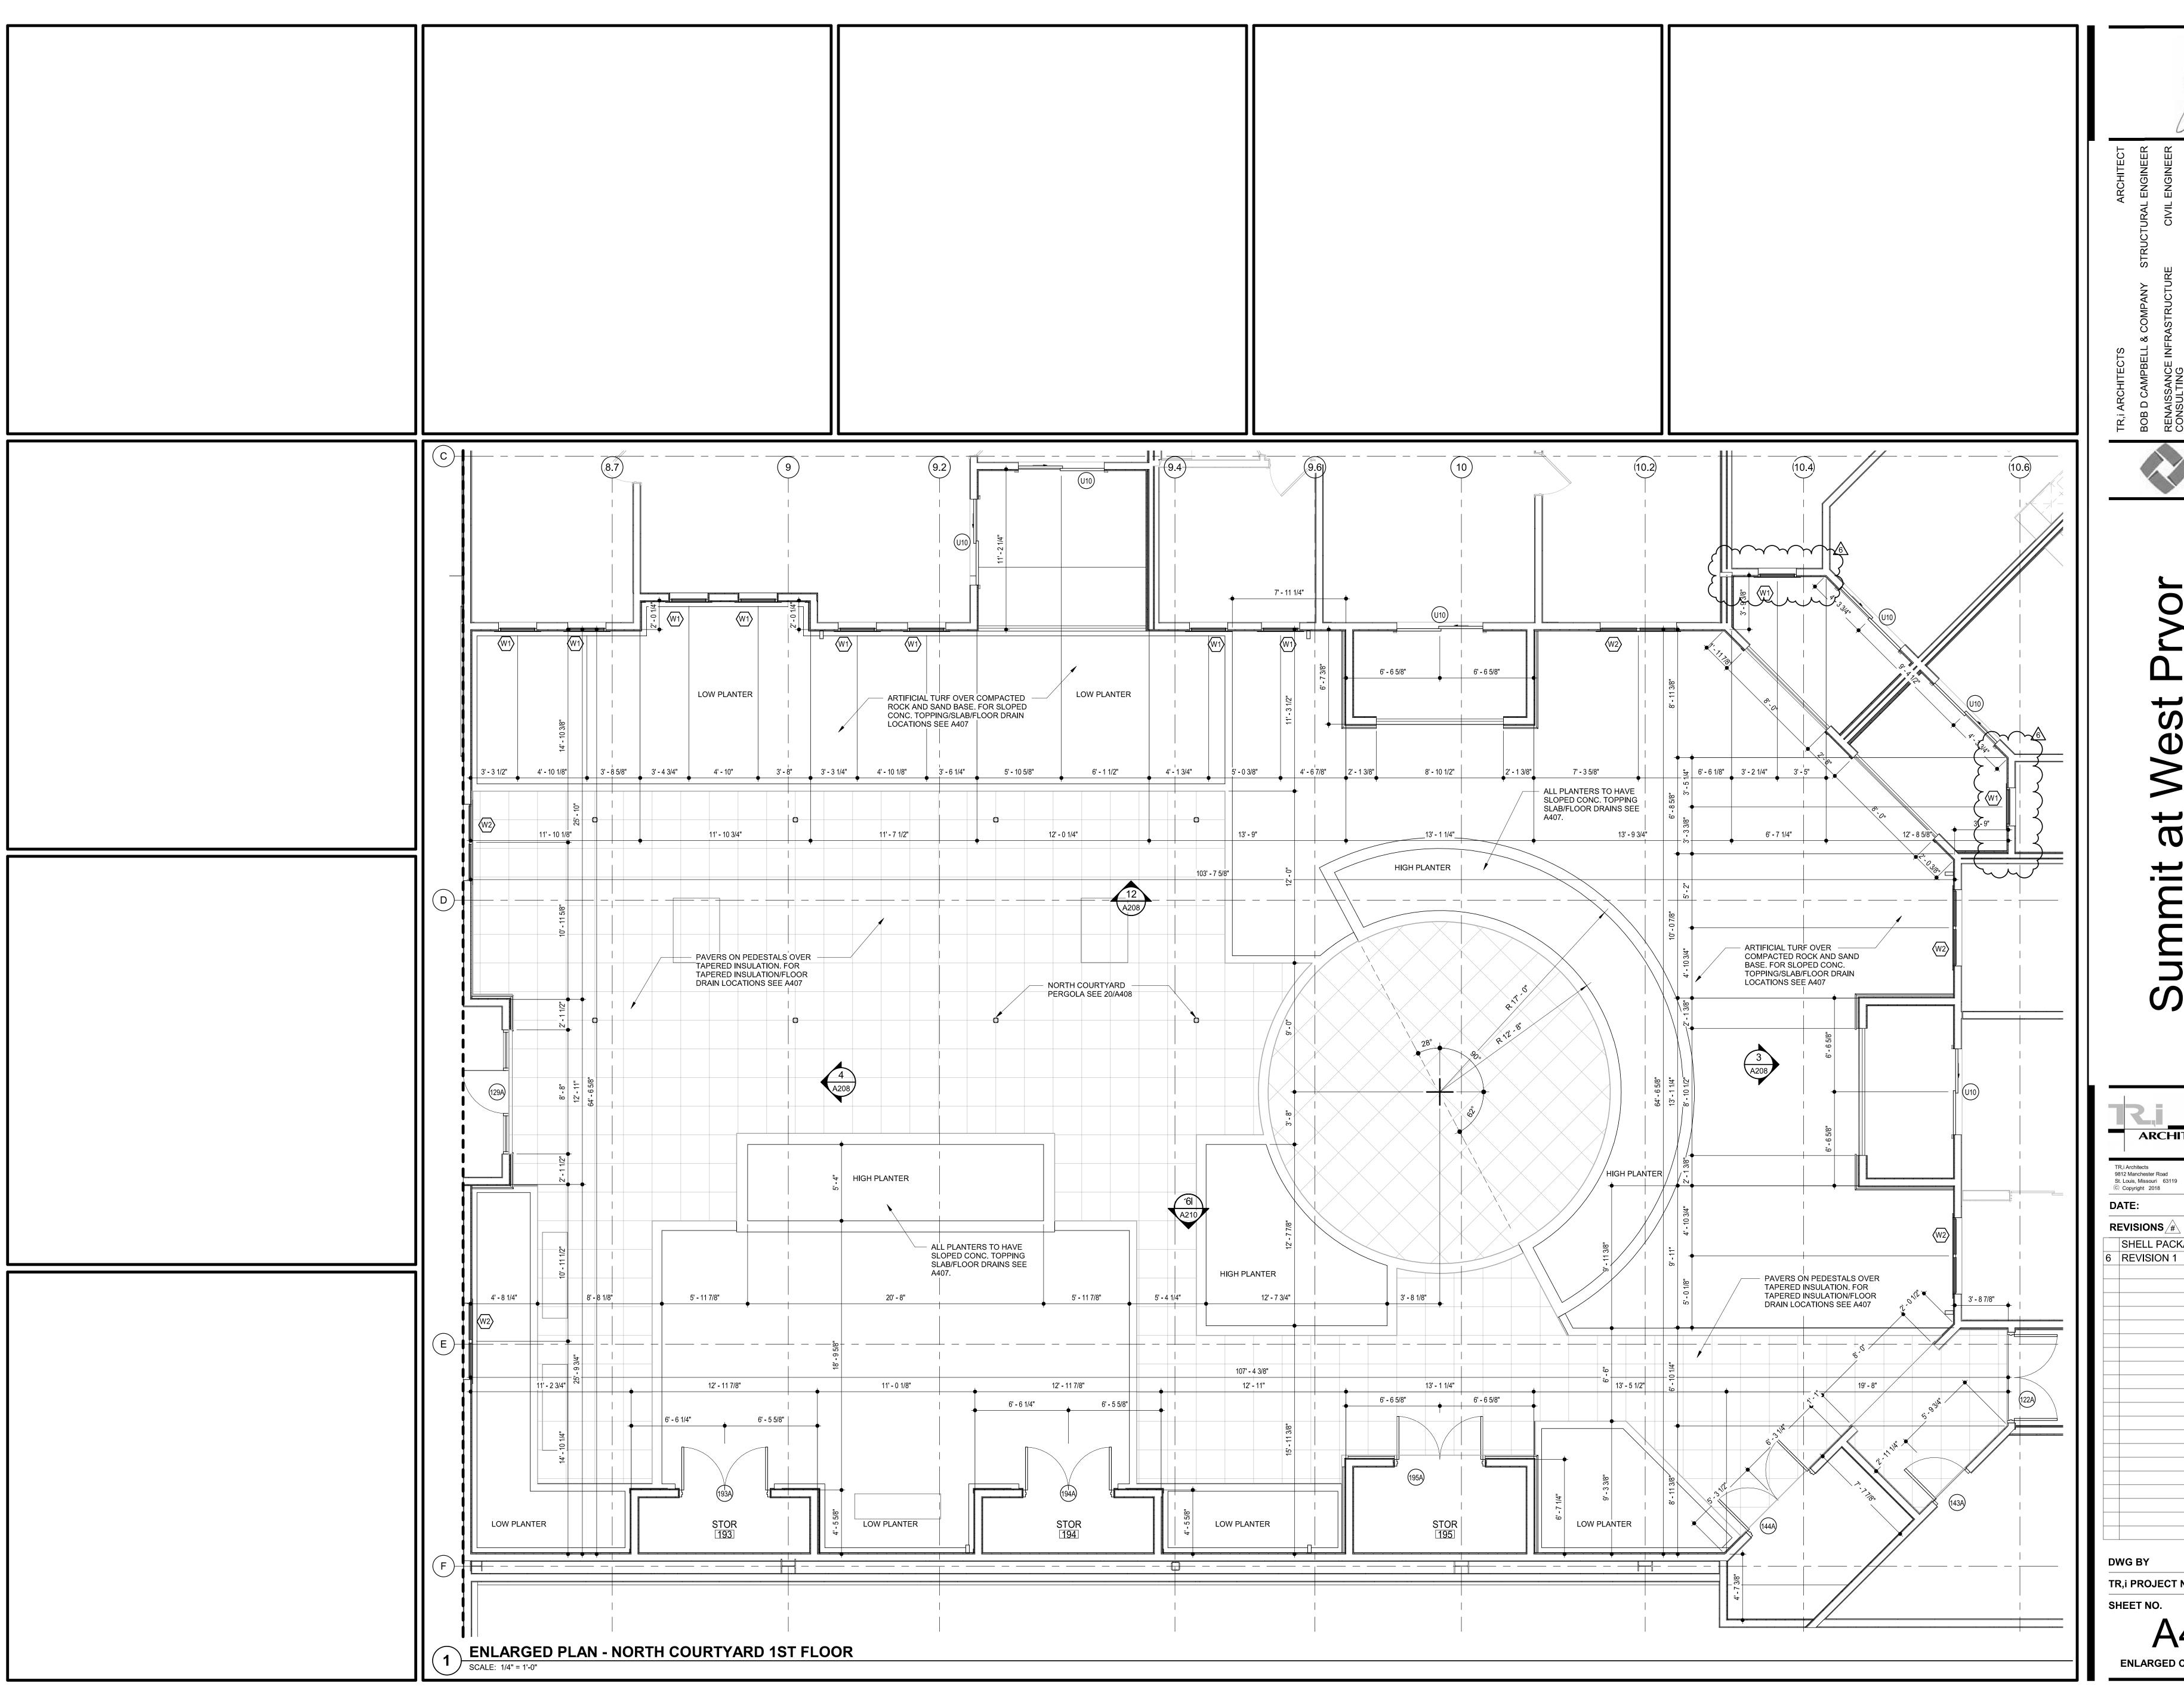

### KEYED NOTES **(\*)**

- BRICK SOLDIER COURSE PROJECTED 1/2".
- 2 EIFS CORNICE.
- EIFS REVEAL. SEE 15 /A320
- 4 EIFS EXPANSION JOINT AT EACH FLOOR LEVEL (AT WOOD CONSTRUCTION ONLY). COORDINATE WITH MANUF. DETAILS AND REQUIREMENTS. SEE 7 /A321
- 5 ALUM. WINDOW SYSTEM (BLACK).
- 6 PREFINISHED GUARDRAIL (BLACK).
- PRE-FINISHED SHEET METAL COPING. COLOR TO MATCH ADJACENT MATERIAL (EIFS, FIBER CEMENT PANEL, SIDING, STONE).
- 8 HOLLOW METAL DOOR AND FRAMES TO BE PAINTED TO MATCH ADJACENT FINISH.
- BRICK ROWLOCK COURSE.
- 10 EIFS BAND PROJECTED 1". 11 PREMANUFACTURED ALUM. CANOPY - COLOR BLACK.
- 12 WOOD POST WRAPPED WITH HARDIE TRIM.
- 13 MASONRY VENEER CONTROL JOINT. SEE 20 /A325
- 14 BRAKE METAL TO MATCH STOREFRONT.
- 15 CANOPY WITH SUPPORT RODS.
- 16 3 1/2" WIDE HARDIE TRIM.
- 17 THIN BRICK CONTROL JOINT. SEE 19 /A325 18 STONE VENEER EXPANSION JOINT AT EACH FLOOR LEVEL (WOOD CONSTRUCTION
- ONLY).SEE 16 /A321
- 20 PREFINISHED DOWNSPOUT. COLOR TO MATCH EIFS-1.
- 21 PREFINISHED GUARDRAIL MOUNTED TO WALL (BLACK) 22 7 1/4" WIDE HARDIE TRIM
- 23 PREFINISHED SCUPPER AND/OR DOWNSPOUT COLOR TO MATCH EIFS-3
- 24 PREFINISHED SCUPPER AND/OR DOWNSPOUT COLOR TO MATCH FCP-2 25 PREFINISHED SCUPPER AND/OR DOWNSPOUT COLOR TO MATCH EIFS-4
- 26 PREFINISHED SCUPPER AND/OR DOWNSPOUT COLOR TO MATCH FCS-3
- 27 PREFINISHED SCUPPER AND/OR DOWNSPOUT COLOR TO MATCH FCP-1
- 28 PREFINISHED SCUPPER AND/OR DOWNSPOUT COLOR TO MATCH STOREFRONT
- 80 SIDING/PANEL EXPANSION JOINT AT EACH FLOOR LEVEL (AT WOOD CONSTRUCTION
- ONLY) COORDINATE WITH MFG. DETAILS AND REQUIREMENTS. SEE 10 /A322
- THIN BRICK EXPANSION JOINT AT EACH FLOOR LEVEL (AT WOOD CONSTRUCTION ONLY) COORDINATE WITH MFG. DETAILS AND REQUIREMENTS. SEE 11 /A320
- 32 BALCONY ROOF POST. RE: 15/A325