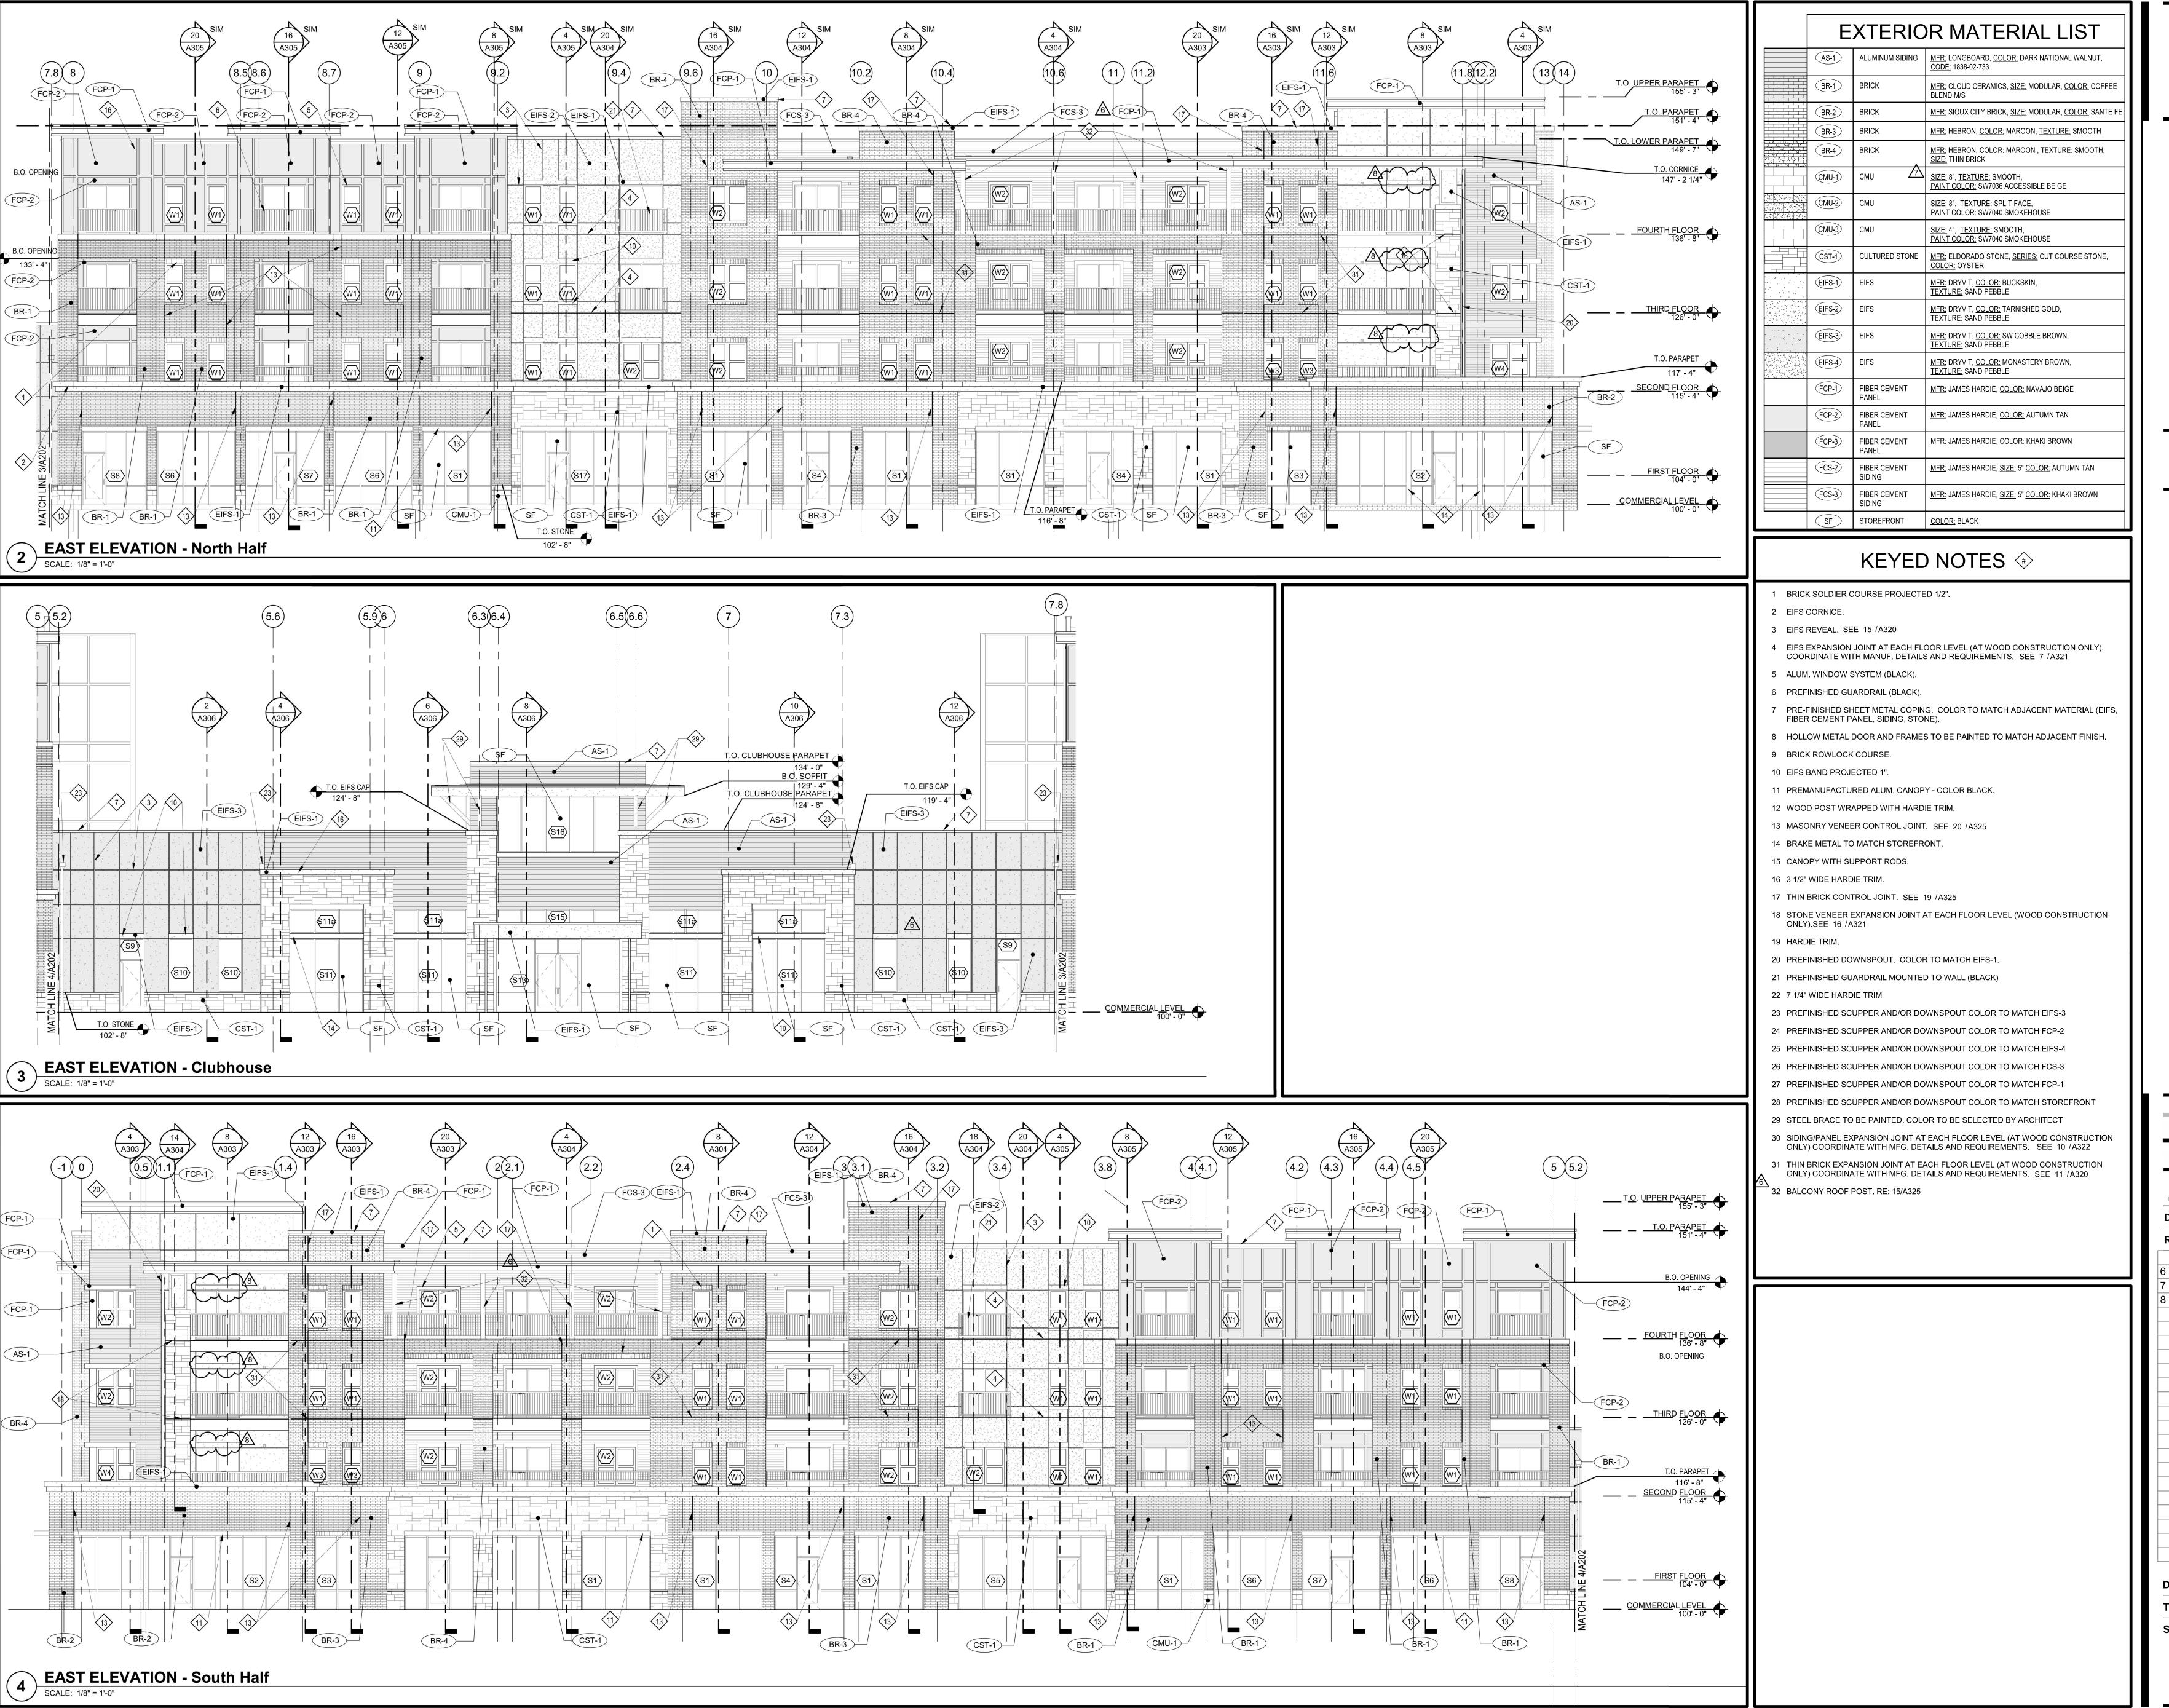

### KEYED NOTES **(\*)**

- BRICK SOLDIER COURSE PROJECTED 1/2".
- 2 EIFS CORNICE.
- EIFS REVEAL. SEE 15 /A320
- 4 EIFS EXPANSION JOINT AT EACH FLOOR LEVEL (AT WOOD CONSTRUCTION ONLY). COORDINATE WITH MANUF. DETAILS AND REQUIREMENTS. SEE 7 /A321
- 5 ALUM. WINDOW SYSTEM (BLACK).
- 6 PREFINISHED GUARDRAIL (BLACK).
- PRE-FINISHED SHEET METAL COPING. COLOR TO MATCH ADJACENT MATERIAL (EIFS, FIBER CEMENT PANEL, SIDING, STONE).
- 8 HOLLOW METAL DOOR AND FRAMES TO BE PAINTED TO MATCH ADJACENT FINISH.
- BRICK ROWLOCK COURSE.
- 10 EIFS BAND PROJECTED 1". 11 PREMANUFACTURED ALUM. CANOPY - COLOR BLACK.
- 12 WOOD POST WRAPPED WITH HARDIE TRIM.
- 13 MASONRY VENEER CONTROL JOINT. SEE 20 /A325
- 14 BRAKE METAL TO MATCH STOREFRONT.
- 15 CANOPY WITH SUPPORT RODS.
- 16 3 1/2" WIDE HARDIE TRIM.
- 17 THIN BRICK CONTROL JOINT. SEE 19 /A325 18 STONE VENEER EXPANSION JOINT AT EACH FLOOR LEVEL (WOOD CONSTRUCTION
- ONLY).SEE 16 /A321
- 20 PREFINISHED DOWNSPOUT. COLOR TO MATCH EIFS-1.
- 21 PREFINISHED GUARDRAIL MOUNTED TO WALL (BLACK) 22 7 1/4" WIDE HARDIE TRIM
- 23 PREFINISHED SCUPPER AND/OR DOWNSPOUT COLOR TO MATCH EIFS-3
- 24 PREFINISHED SCUPPER AND/OR DOWNSPOUT COLOR TO MATCH FCP-2 25 PREFINISHED SCUPPER AND/OR DOWNSPOUT COLOR TO MATCH EIFS-4
- 26 PREFINISHED SCUPPER AND/OR DOWNSPOUT COLOR TO MATCH FCS-3
- 27 PREFINISHED SCUPPER AND/OR DOWNSPOUT COLOR TO MATCH FCP-1
- 28 PREFINISHED SCUPPER AND/OR DOWNSPOUT COLOR TO MATCH STOREFRONT
- 80 SIDING/PANEL EXPANSION JOINT AT EACH FLOOR LEVEL (AT WOOD CONSTRUCTION
- ONLY) COORDINATE WITH MFG. DETAILS AND REQUIREMENTS. SEE 10 /A322
- THIN BRICK EXPANSION JOINT AT EACH FLOOR LEVEL (AT WOOD CONSTRUCTION ONLY) COORDINATE WITH MFG. DETAILS AND REQUIREMENTS. SEE 11 /A320
- 32 BALCONY ROOF POST. RE: 15/A325