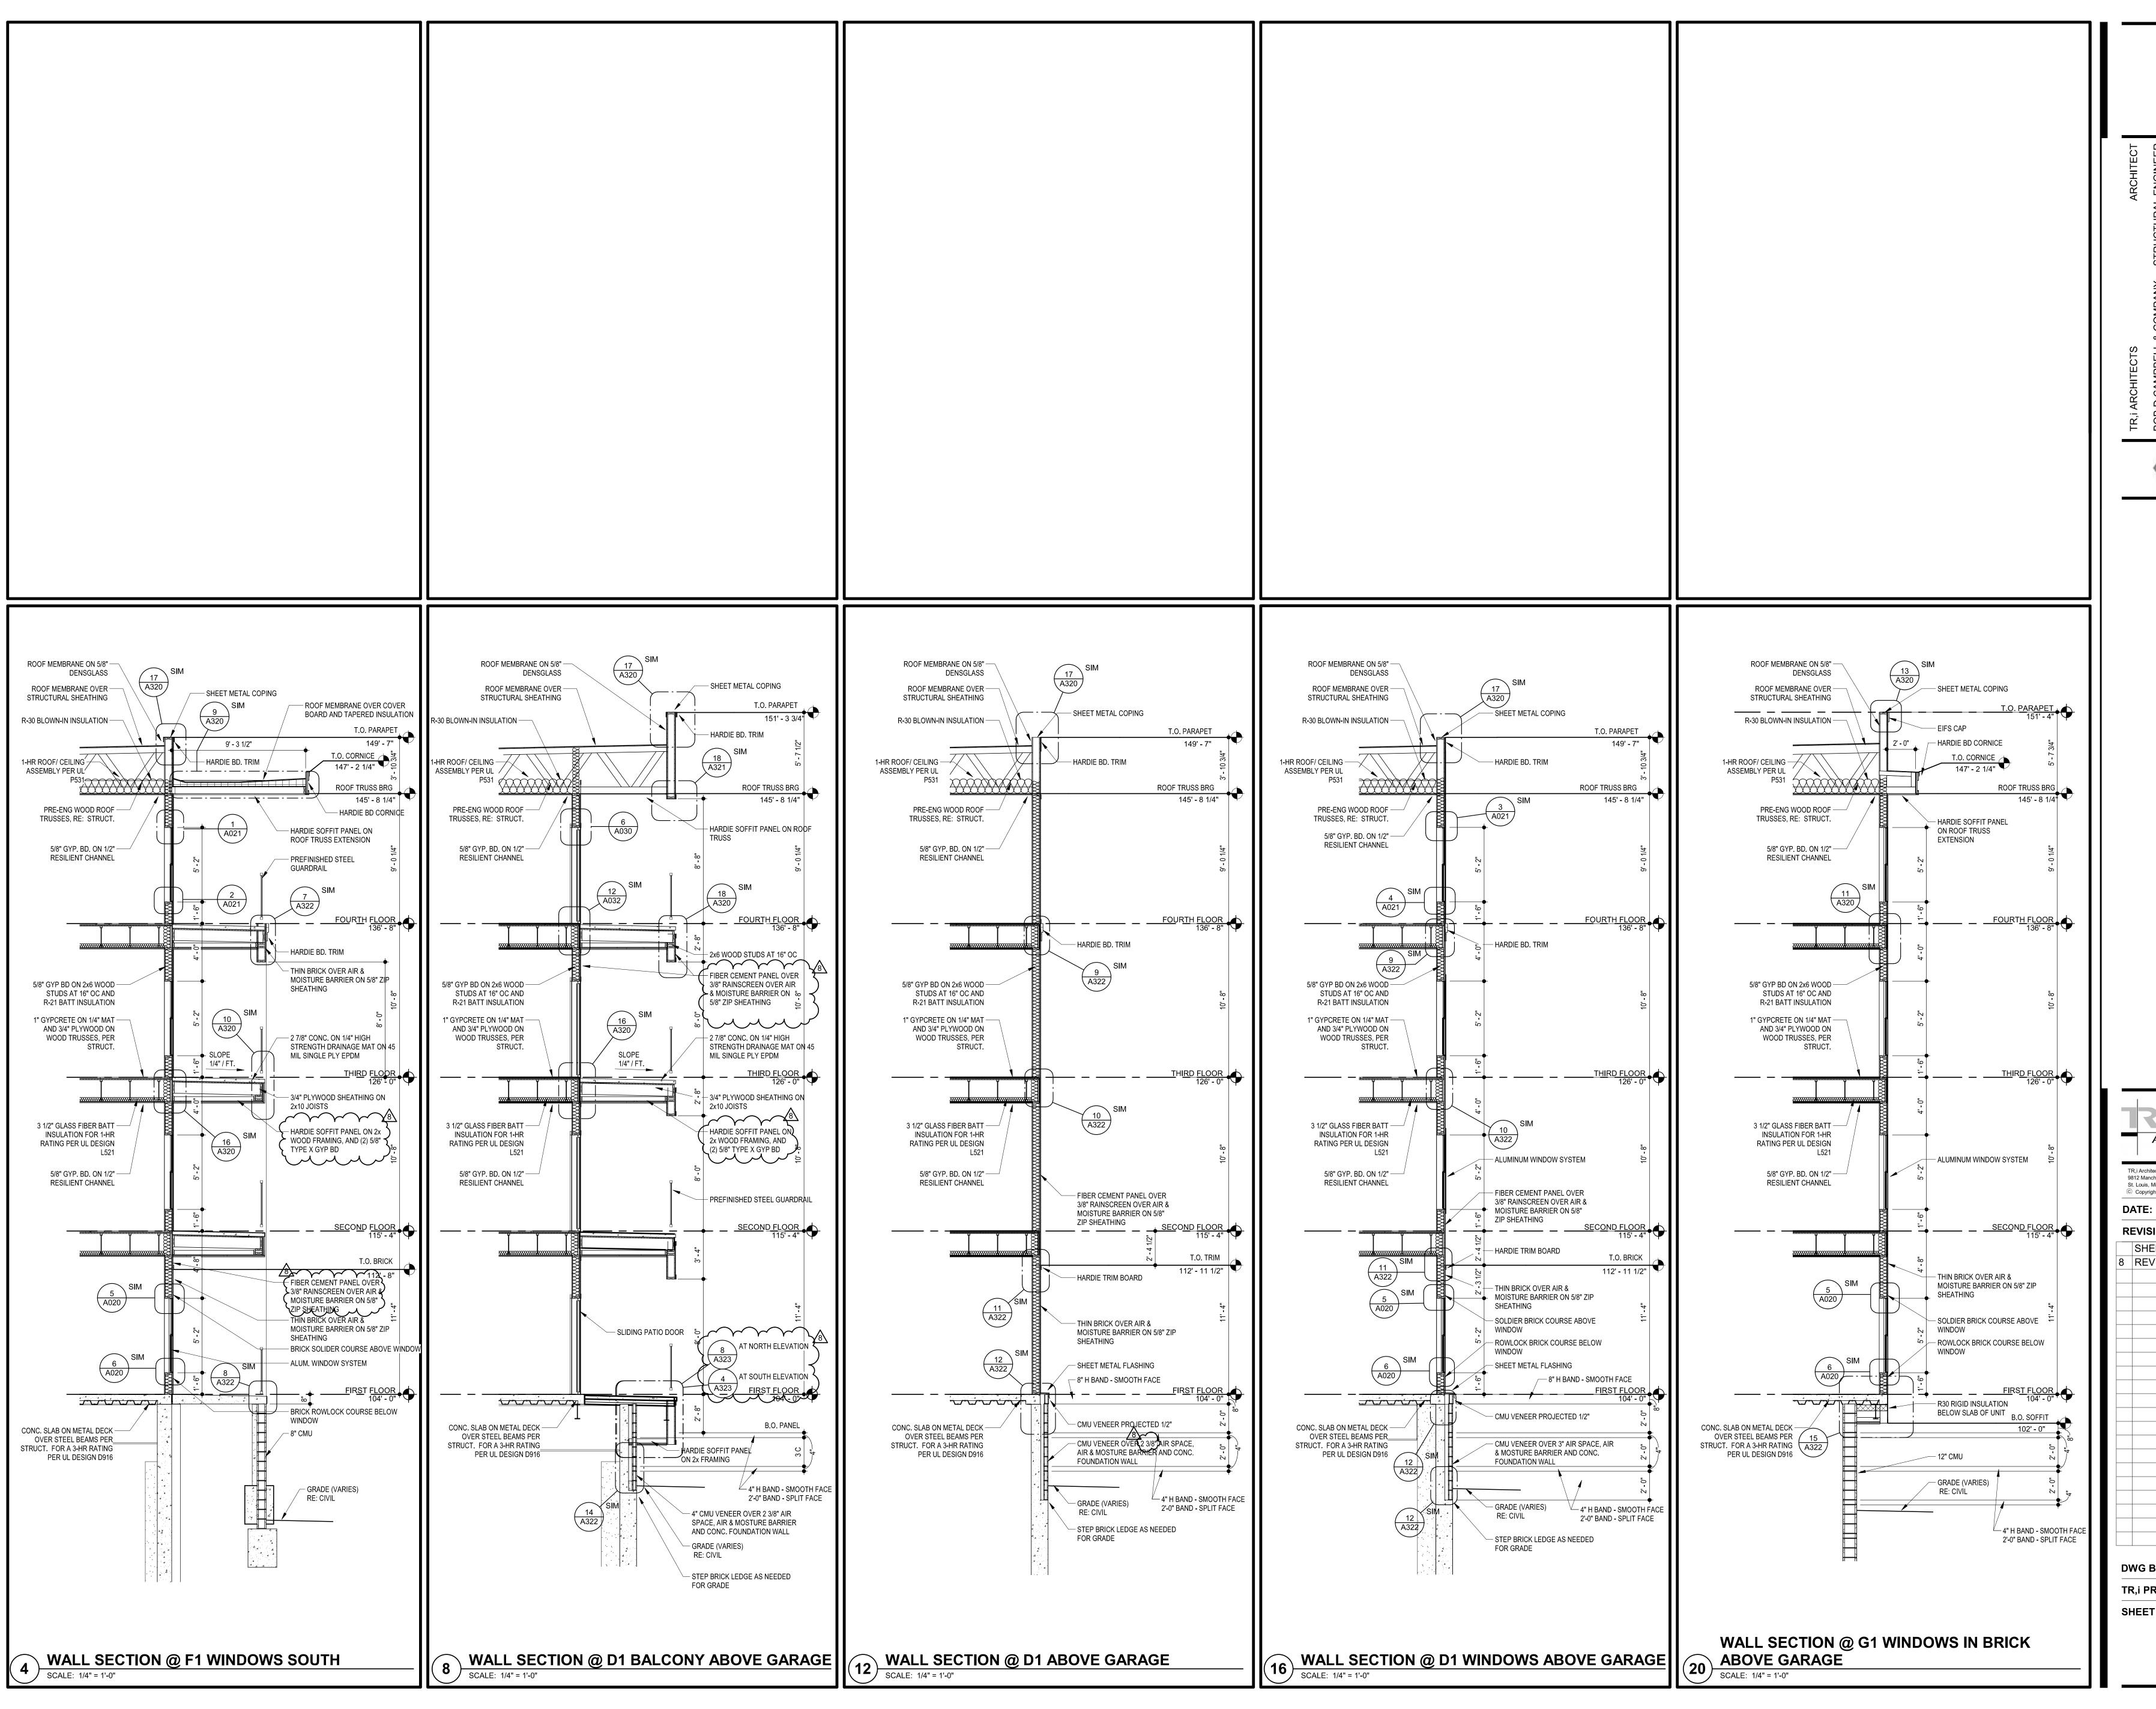

### KEYED NOTES **(\*)**

- BRICK SOLDIER COURSE PROJECTED 1/2".
- 2 EIFS CORNICE.
- EIFS REVEAL. SEE 15 /A320
- 4 EIFS EXPANSION JOINT AT EACH FLOOR LEVEL (AT WOOD CONSTRUCTION ONLY). COORDINATE WITH MANUF. DETAILS AND REQUIREMENTS. SEE 7 /A321
- 5 ALUM. WINDOW SYSTEM (BLACK).
- 6 PREFINISHED GUARDRAIL (BLACK).
- PRE-FINISHED SHEET METAL COPING. COLOR TO MATCH ADJACENT MATERIAL (EIFS, FIBER CEMENT PANEL, SIDING, STONE).
- 8 HOLLOW METAL DOOR AND FRAMES TO BE PAINTED TO MATCH ADJACENT FINISH.
- BRICK ROWLOCK COURSE.
- 10 EIFS BAND PROJECTED 1". 11 PREMANUFACTURED ALUM. CANOPY - COLOR BLACK.
- 12 WOOD POST WRAPPED WITH HARDIE TRIM.
- 13 MASONRY VENEER CONTROL JOINT. SEE 20 /A325
- 14 BRAKE METAL TO MATCH STOREFRONT.
- 15 CANOPY WITH SUPPORT RODS.
- 16 3 1/2" WIDE HARDIE TRIM.
- 17 THIN BRICK CONTROL JOINT. SEE 19 /A325 18 STONE VENEER EXPANSION JOINT AT EACH FLOOR LEVEL (WOOD CONSTRUCTION
- ONLY).SEE 16 /A321
- 20 PREFINISHED DOWNSPOUT. COLOR TO MATCH EIFS-1.
- 21 PREFINISHED GUARDRAIL MOUNTED TO WALL (BLACK) 22 7 1/4" WIDE HARDIE TRIM
- 23 PREFINISHED SCUPPER AND/OR DOWNSPOUT COLOR TO MATCH EIFS-3
- 24 PREFINISHED SCUPPER AND/OR DOWNSPOUT COLOR TO MATCH FCP-2 25 PREFINISHED SCUPPER AND/OR DOWNSPOUT COLOR TO MATCH EIFS-4
- 26 PREFINISHED SCUPPER AND/OR DOWNSPOUT COLOR TO MATCH FCS-3
- 27 PREFINISHED SCUPPER AND/OR DOWNSPOUT COLOR TO MATCH FCP-1
- 28 PREFINISHED SCUPPER AND/OR DOWNSPOUT COLOR TO MATCH STOREFRONT
- 80 SIDING/PANEL EXPANSION JOINT AT EACH FLOOR LEVEL (AT WOOD CONSTRUCTION
- ONLY) COORDINATE WITH MFG. DETAILS AND REQUIREMENTS. SEE 10 /A322
- THIN BRICK EXPANSION JOINT AT EACH FLOOR LEVEL (AT WOOD CONSTRUCTION ONLY) COORDINATE WITH MFG. DETAILS AND REQUIREMENTS. SEE 11 /A320
- 32 BALCONY ROOF POST. RE: 15/A325