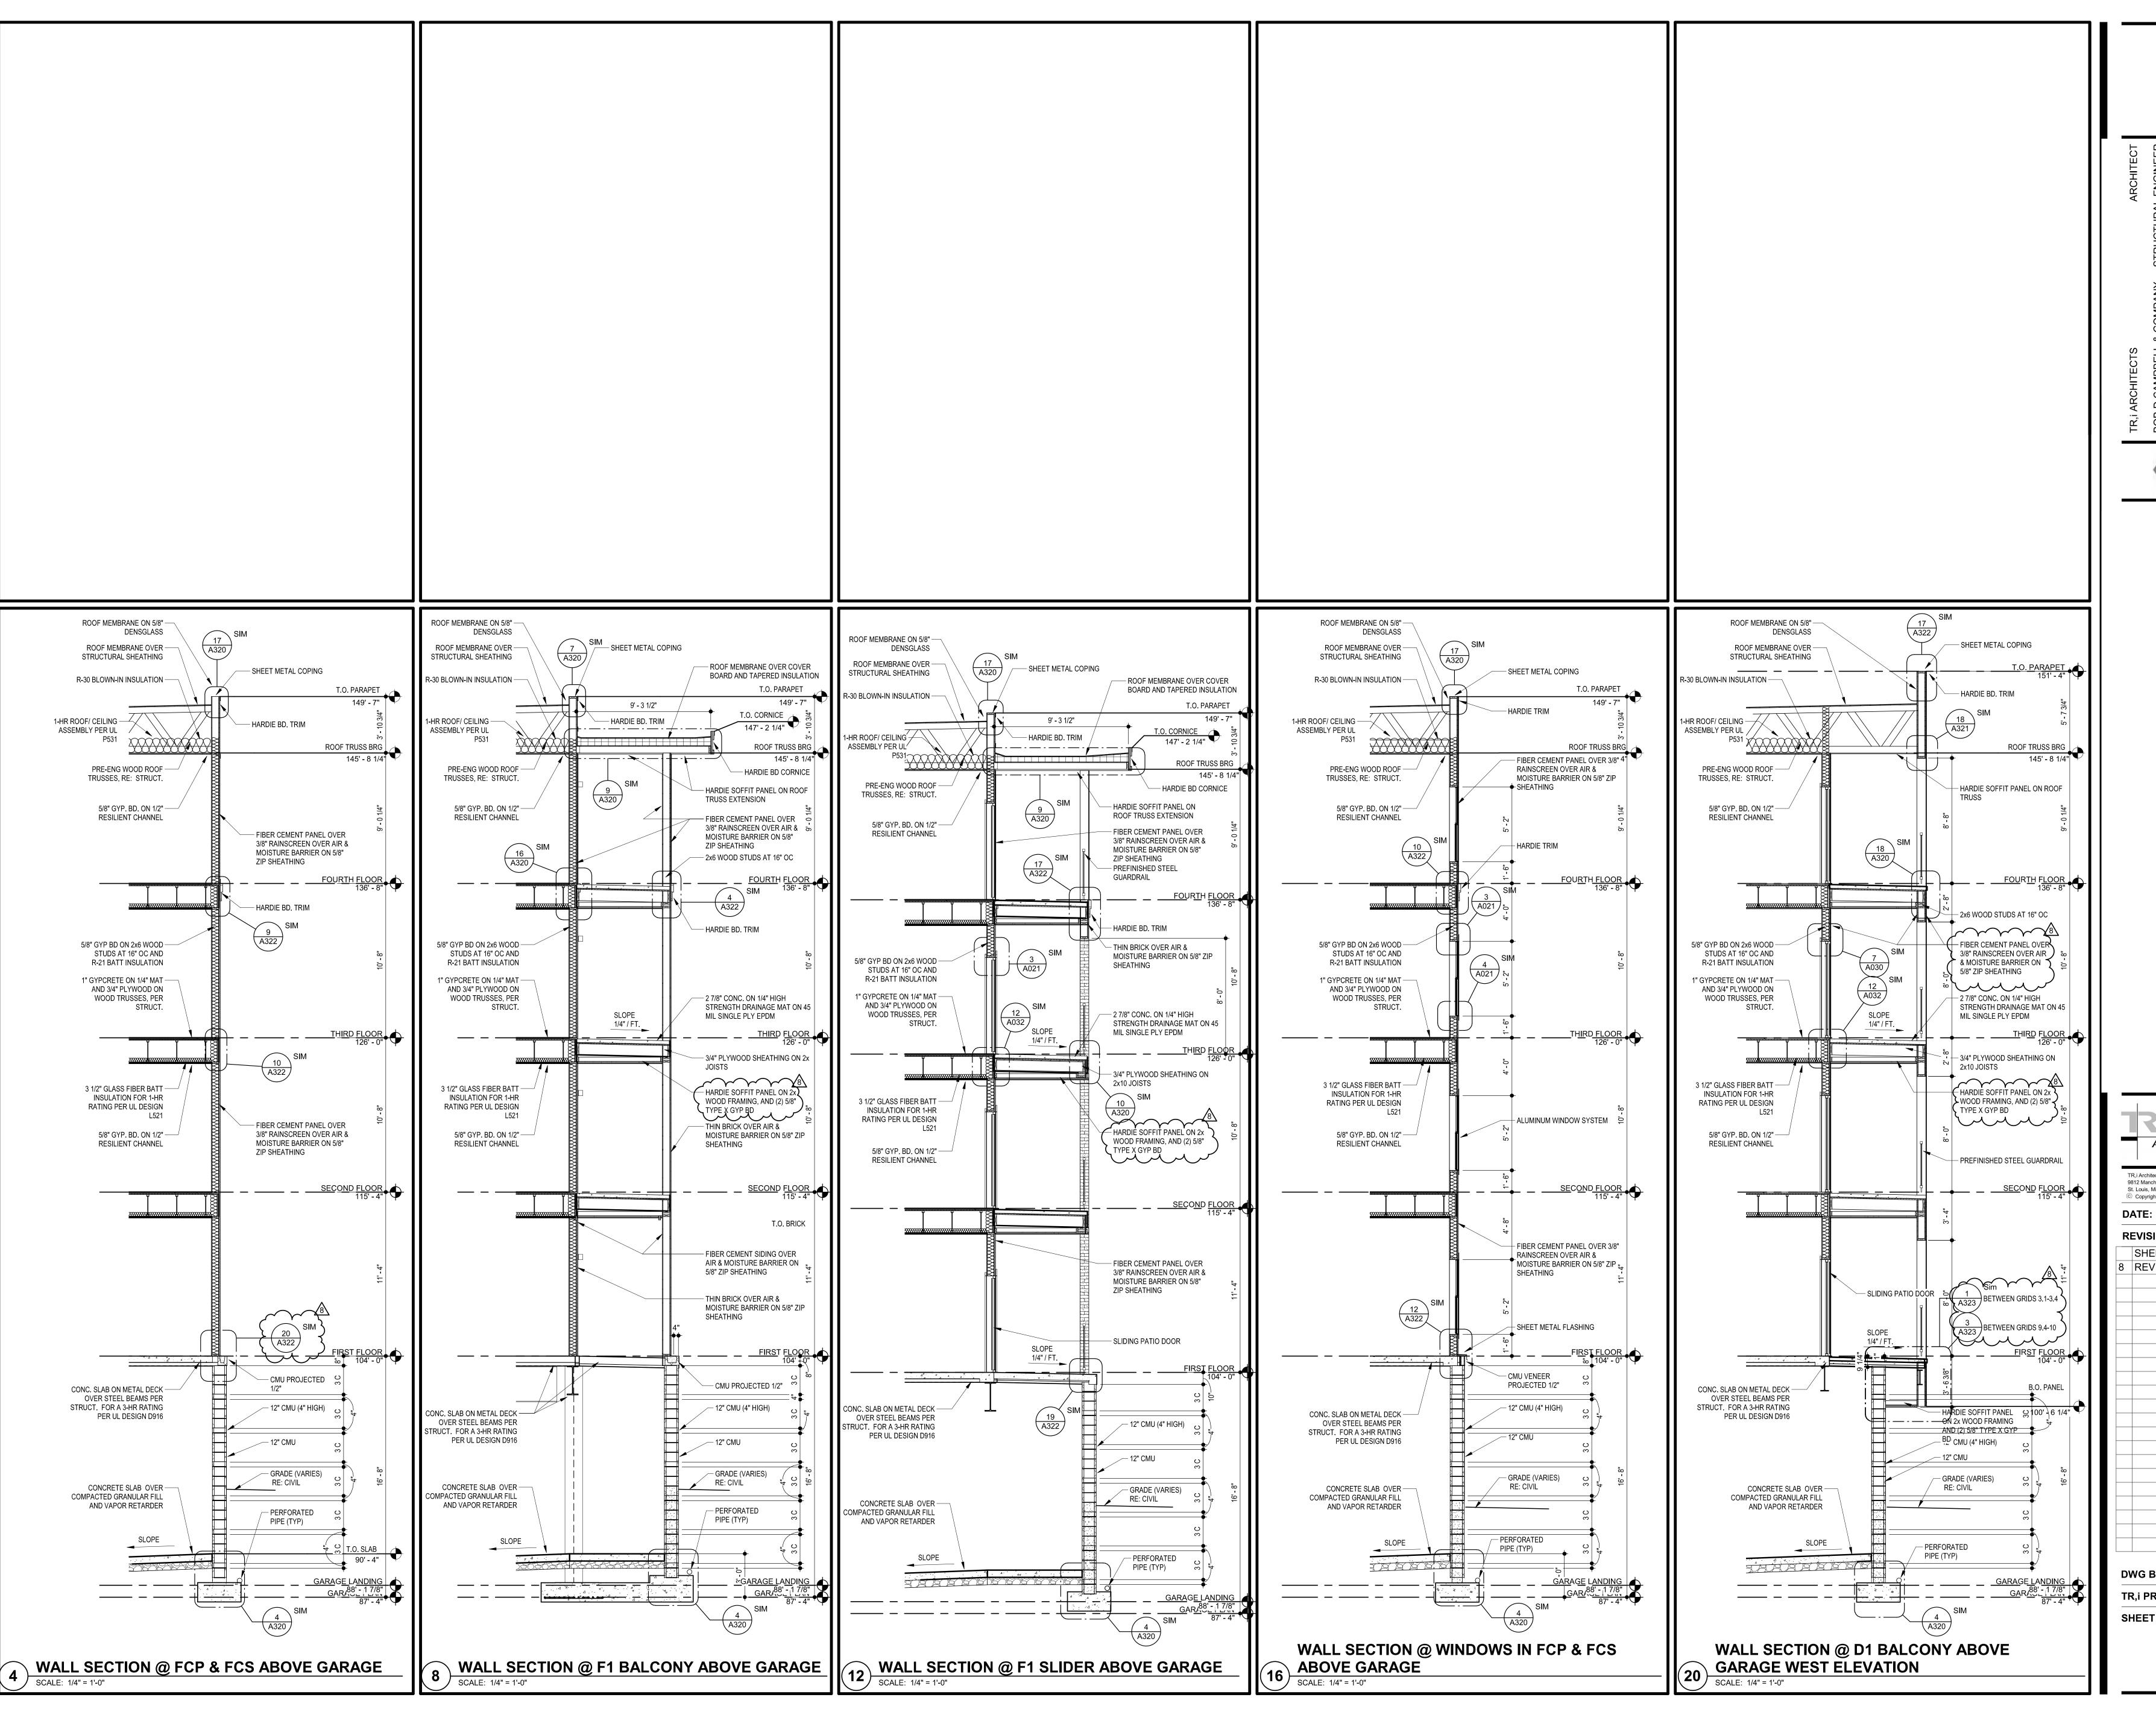

### KEYED NOTES **(\*)**

- BRICK SOLDIER COURSE PROJECTED 1/2".
- 2 EIFS CORNICE.
- EIFS REVEAL. SEE 15 /A320
- 4 EIFS EXPANSION JOINT AT EACH FLOOR LEVEL (AT WOOD CONSTRUCTION ONLY). COORDINATE WITH MANUF. DETAILS AND REQUIREMENTS. SEE 7 /A321
- 5 ALUM. WINDOW SYSTEM (BLACK).
- 6 PREFINISHED GUARDRAIL (BLACK).
- PRE-FINISHED SHEET METAL COPING. COLOR TO MATCH ADJACENT MATERIAL (EIFS, FIBER CEMENT PANEL, SIDING, STONE).
- 8 HOLLOW METAL DOOR AND FRAMES TO BE PAINTED TO MATCH ADJACENT FINISH.
- BRICK ROWLOCK COURSE.
- 10 EIFS BAND PROJECTED 1". 11 PREMANUFACTURED ALUM. CANOPY - COLOR BLACK.
- 12 WOOD POST WRAPPED WITH HARDIE TRIM.
- 13 MASONRY VENEER CONTROL JOINT. SEE 20 /A325
- 14 BRAKE METAL TO MATCH STOREFRONT.
- 15 CANOPY WITH SUPPORT RODS.
- 16 3 1/2" WIDE HARDIE TRIM.
- 17 THIN BRICK CONTROL JOINT. SEE 19 /A325 18 STONE VENEER EXPANSION JOINT AT EACH FLOOR LEVEL (WOOD CONSTRUCTION
- ONLY).SEE 16 /A321
- 20 PREFINISHED DOWNSPOUT. COLOR TO MATCH EIFS-1.
- 21 PREFINISHED GUARDRAIL MOUNTED TO WALL (BLACK) 22 7 1/4" WIDE HARDIE TRIM
- 23 PREFINISHED SCUPPER AND/OR DOWNSPOUT COLOR TO MATCH EIFS-3
- 24 PREFINISHED SCUPPER AND/OR DOWNSPOUT COLOR TO MATCH FCP-2 25 PREFINISHED SCUPPER AND/OR DOWNSPOUT COLOR TO MATCH EIFS-4
- 26 PREFINISHED SCUPPER AND/OR DOWNSPOUT COLOR TO MATCH FCS-3
- 27 PREFINISHED SCUPPER AND/OR DOWNSPOUT COLOR TO MATCH FCP-1
- 28 PREFINISHED SCUPPER AND/OR DOWNSPOUT COLOR TO MATCH STOREFRONT
- 80 SIDING/PANEL EXPANSION JOINT AT EACH FLOOR LEVEL (AT WOOD CONSTRUCTION
- ONLY) COORDINATE WITH MFG. DETAILS AND REQUIREMENTS. SEE 10 /A322
- THIN BRICK EXPANSION JOINT AT EACH FLOOR LEVEL (AT WOOD CONSTRUCTION ONLY) COORDINATE WITH MFG. DETAILS AND REQUIREMENTS. SEE 11 /A320
- 32 BALCONY ROOF POST. RE: 15/A325