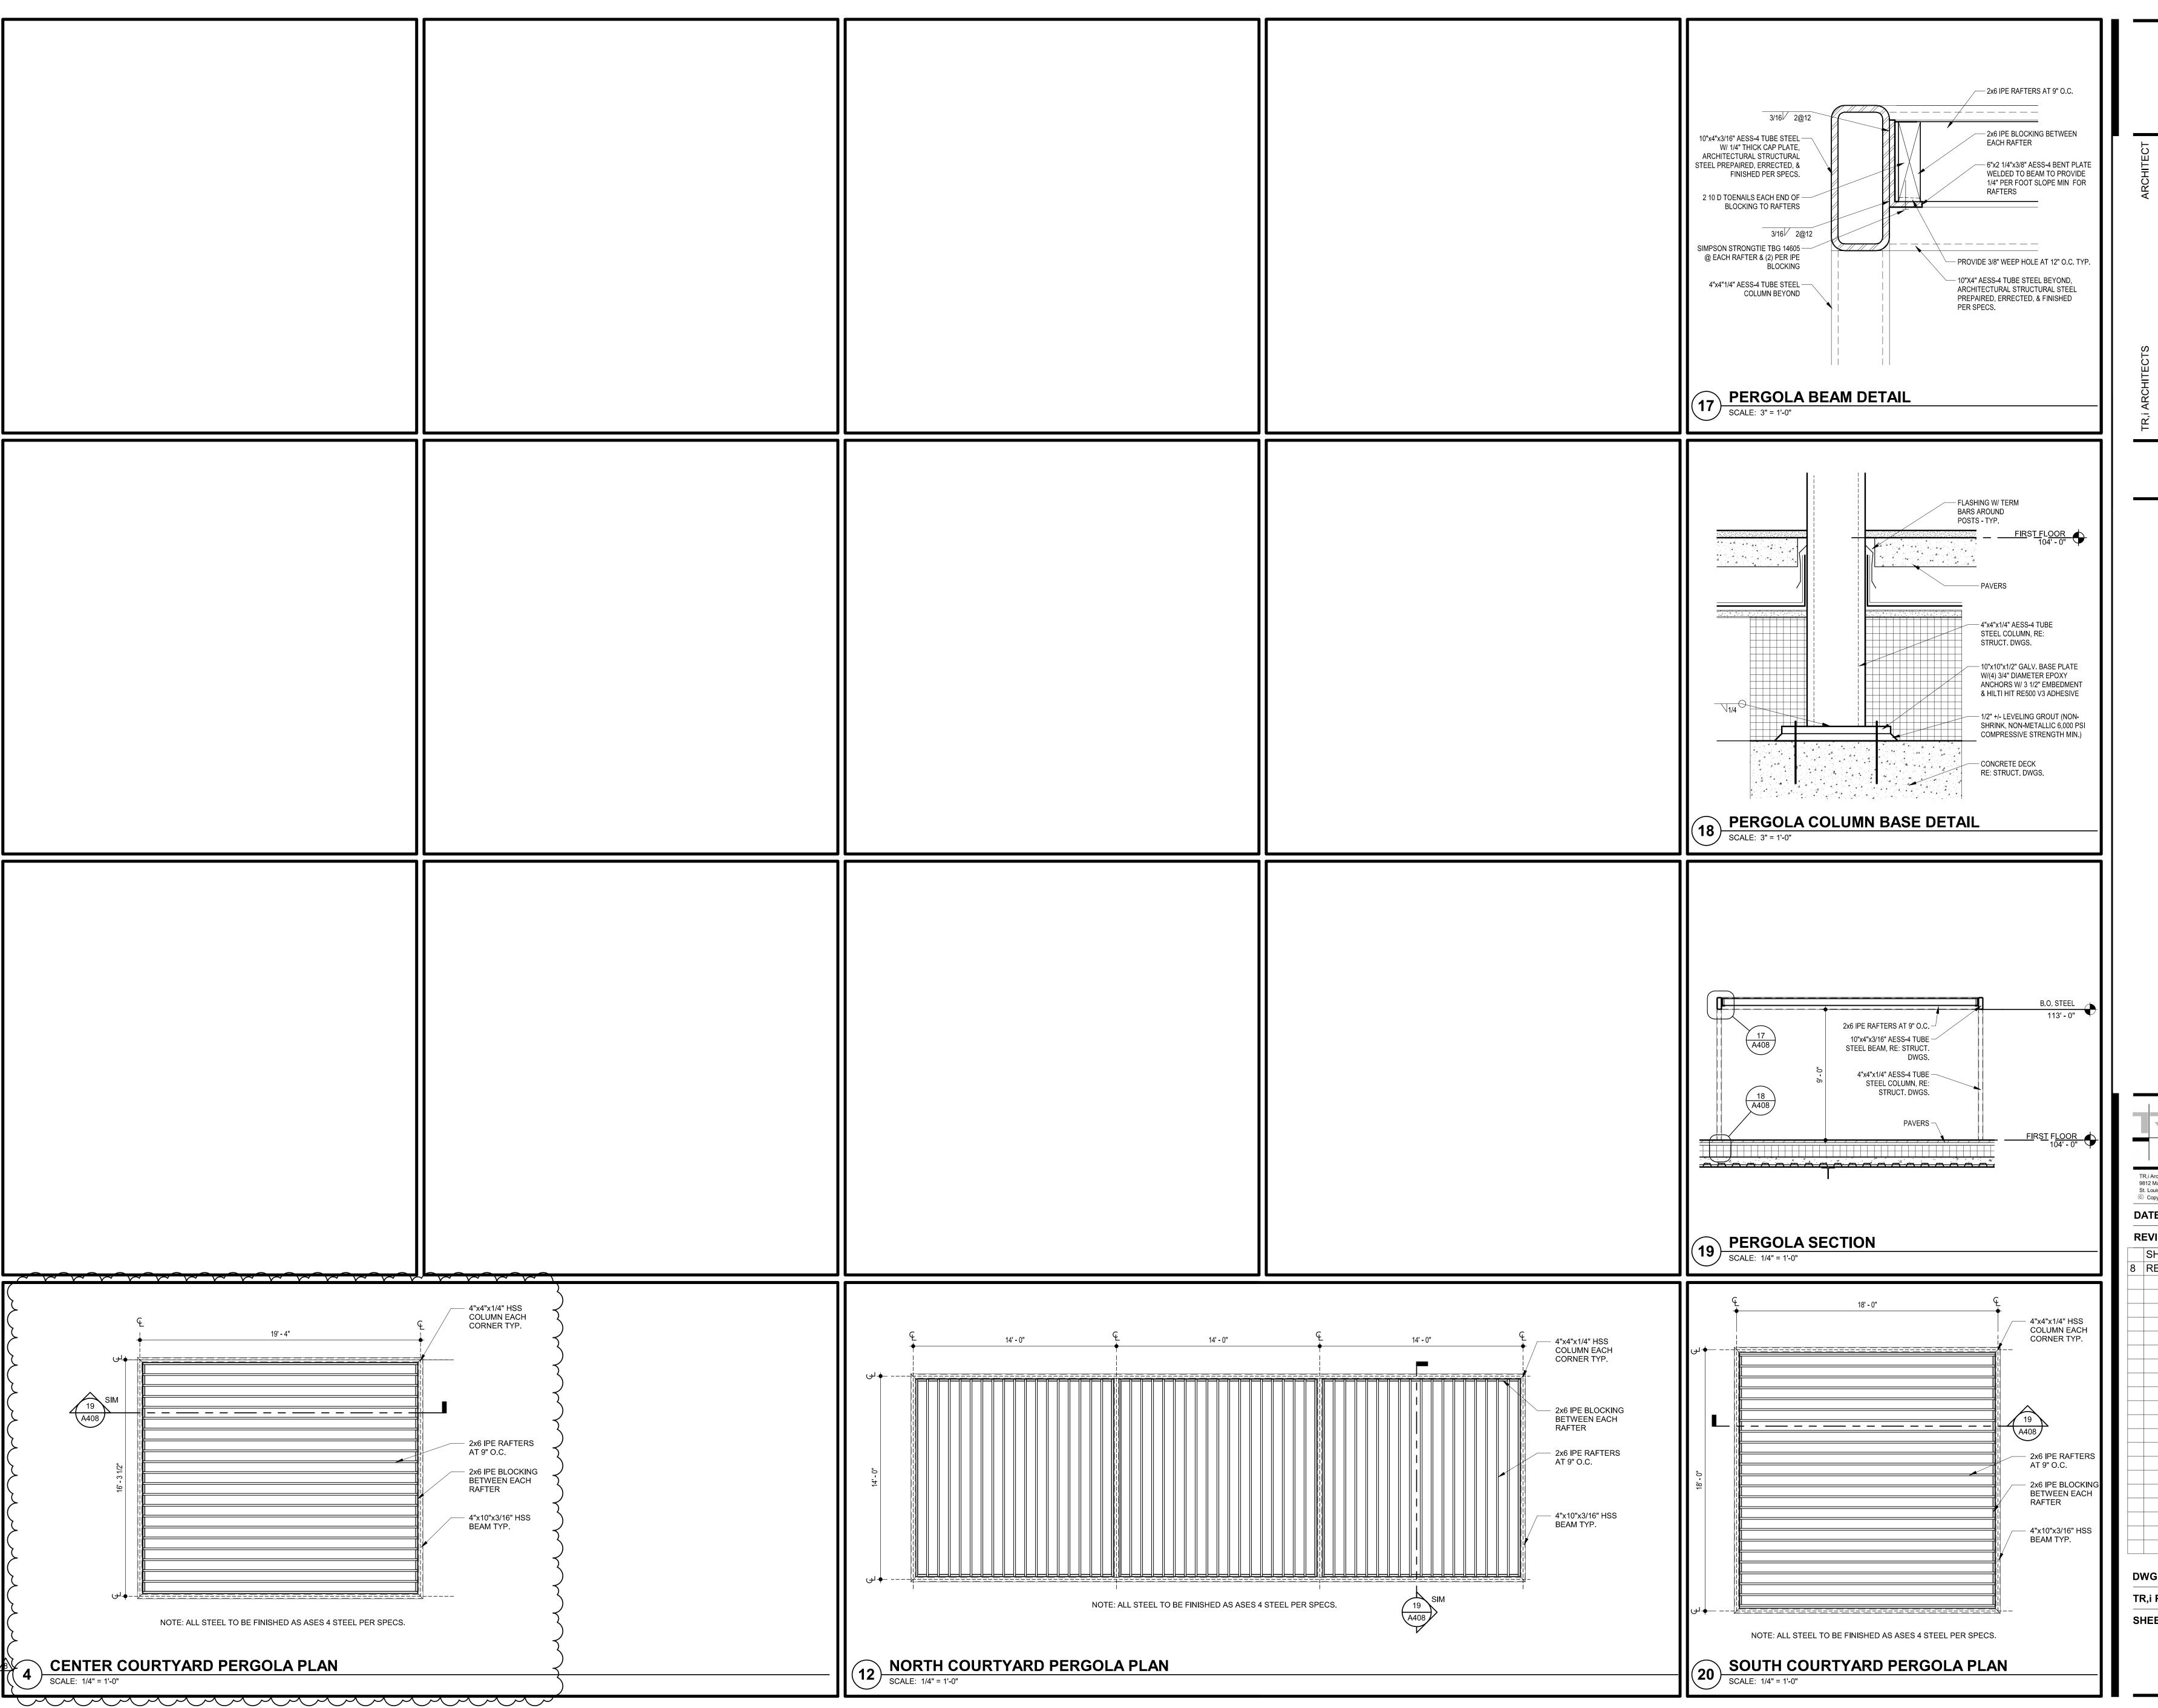

DWG BY
TR,i PROJECT NO. 18-0

A408

SCALE: 1/4" = 1'-0"

- FOR UNIT INTERIOR PARTITION TYPES AND LOCATIONS REFER TO UNIT SHEETS (A50 THROUGH A164).
- A MINIMUM RATED 1A:10B:C FIRE EXTINGUISHER TO BE PROVIDED IN EACH UNIT. FIRE EXTINGUISHERS ARE TO BE LOCATED EVERY 75'-0" IN CORRIDORS (MAXIMUM TRAVEL
- DISTANCE TO EXTINGUISHER).
- CONTROL JOINTS SHOULD BE SPACED IN GYPSUM WALL BOARD TO LIMIT EXPANSES TO 30-'0" MAXIMUM. CONTROL JOINTS ARE RECOMMENDED AT DOOR JAMBS EXTENDING FROM DOOR HEAD TO CEILING. CEILING GYPSUM BOARD CONTROL JOINTS SHOULD LIMIT THE CEILING AREA TO 2,500 SF MAX. AND 50'-0" IN EITHER DIRECTION. CONTROL JOINT SHOULD BE INSTALLED WHERE THERE IS A CHANGE IN DIRECTION IN CEILING FRAMING/FURRING OR SPACE CONTROL JOINTS AT THE CEILING AND WALL PER THE MANUFACTURER'S RECOMMENDED INSTALLATION GUIDELINES. CEILING AND WALL CONTROL JOINTS ARE TO ALIGN AT ALL INTERSECTIONS WHERE APPLICABLE TO FORM A CONTINUOUS CONTROL

JOINT. ENSURE THAT CONTROL JOINTS ARE LOCATED AT STRUCTURAL CONSTRUCTION JOINTS AND AT THE TOP AND BOTTOM OF ALL INTERIOR RAMPS.

- UNLESS NOTED OTHERWISE, CORRIDOR PARATION TYPE IN RESIDENTIAL AREA TO BE UNIT ENTRY RECESS PARTITION TYPE TO BE, AND PARTITION TYPE BEHIND REFRIGERATOR TO BE.
- COORDINATE LOCATION OF BEARING WALLS INSIDE DWELLING UNITS WITH UNIT PLANS.
- REFER TO LIFE SAFETY PLANS FOR ADDITIONAL INFORMATION ON FIRE RATED PARTITION
- K. NO PENETRATIONS WITHIN 4' OF FIRE WALLS. VERIFY IN FIELD.

LOCATIONS.

REVISIONS /#\ 7 REVISION 2 REVISION 3

TR,i PROJECT NO.

**ARCHITECTS** T: 314-395-9750 9812 Manchester Road F: 314-395-9751 St. Louis, Missouri 63119 www.triarchitects.com © Copyright 2018 7.29.19 1.24.20 4.3.2020