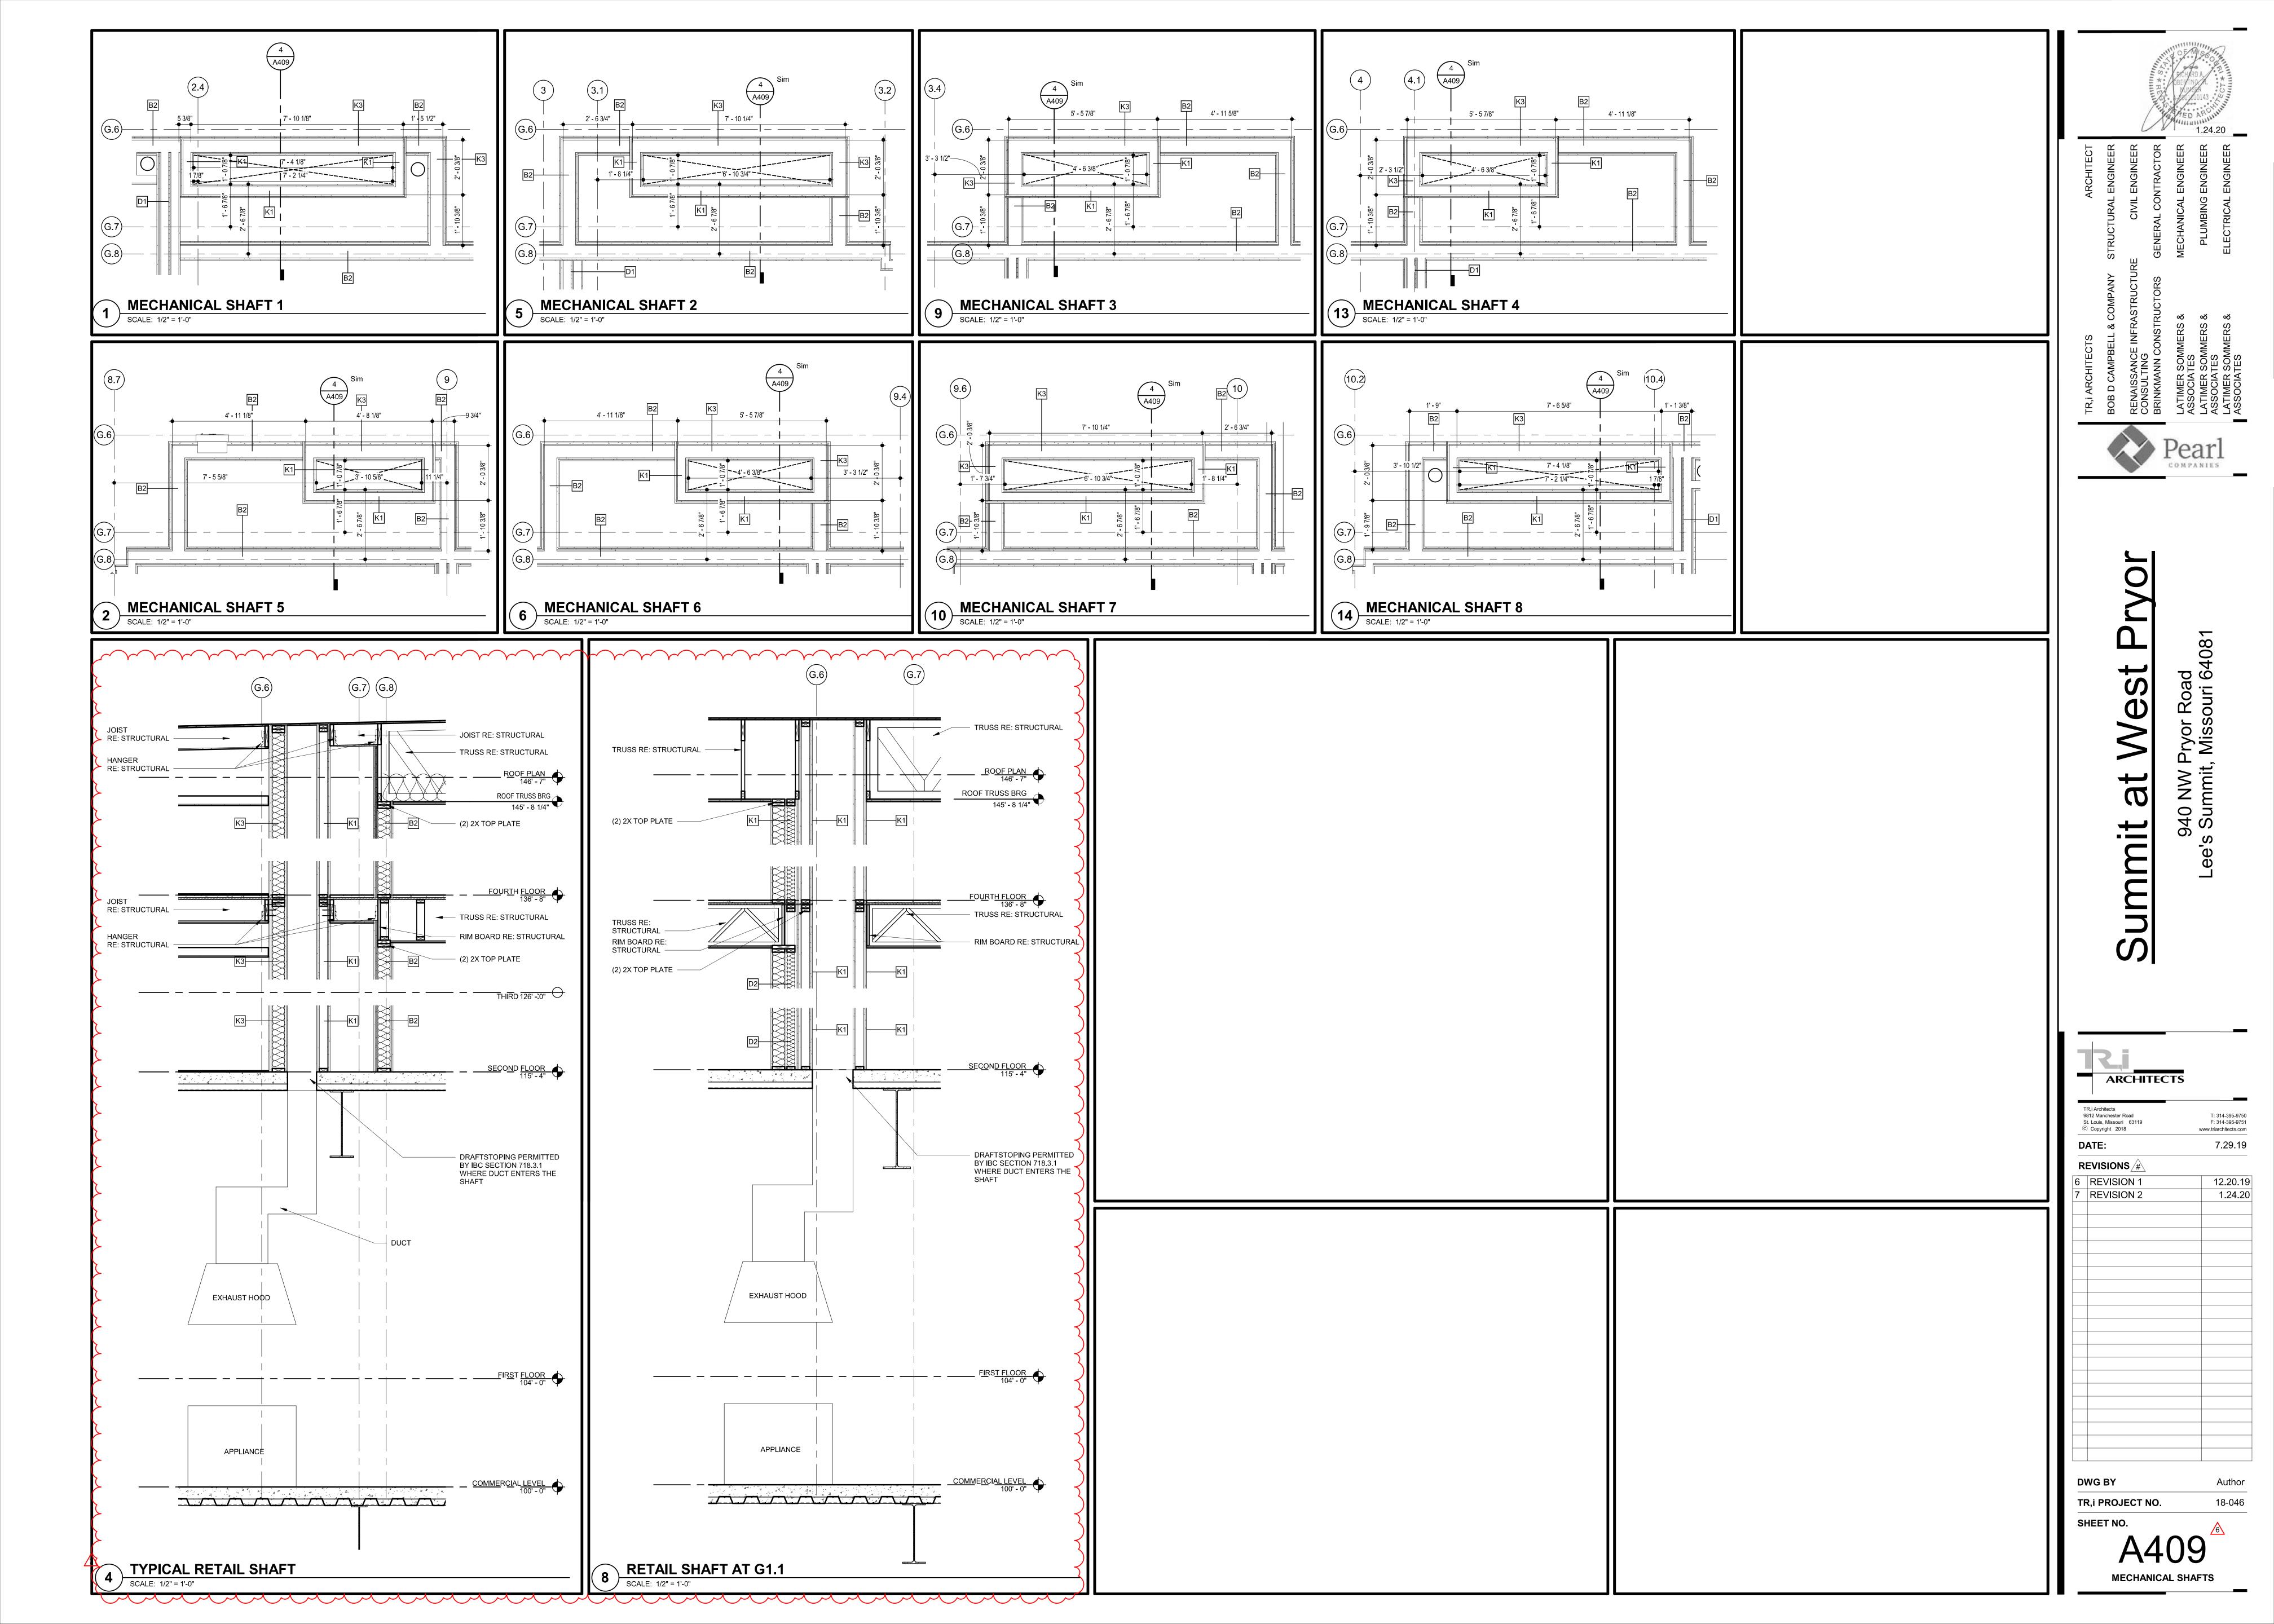

### KEYED NOTES **(\*)**

- BRICK SOLDIER COURSE PROJECTED 1/2".
- 2 EIFS CORNICE.
- EIFS REVEAL. SEE 15 /A320
- 4 EIFS EXPANSION JOINT AT EACH FLOOR LEVEL (AT WOOD CONSTRUCTION ONLY). COORDINATE WITH MANUF. DETAILS AND REQUIREMENTS. SEE 7 /A321
- 5 ALUM. WINDOW SYSTEM (BLACK).
- 6 PREFINISHED GUARDRAIL (BLACK).
- PRE-FINISHED SHEET METAL COPING. COLOR TO MATCH ADJACENT MATERIAL (EIFS, FIBER CEMENT PANEL, SIDING, STONE).
- 8 HOLLOW METAL DOOR AND FRAMES TO BE PAINTED TO MATCH ADJACENT FINISH.
- BRICK ROWLOCK COURSE.
- 10 EIFS BAND PROJECTED 1". 11 PREMANUFACTURED ALUM. CANOPY - COLOR BLACK.
- 12 WOOD POST WRAPPED WITH HARDIE TRIM.
- 13 MASONRY VENEER CONTROL JOINT. SEE 20 /A325
- 14 BRAKE METAL TO MATCH STOREFRONT.
- 15 CANOPY WITH SUPPORT RODS.
- 16 3 1/2" WIDE HARDIE TRIM.
- 17 THIN BRICK CONTROL JOINT. SEE 19 /A325 18 STONE VENEER EXPANSION JOINT AT EACH FLOOR LEVEL (WOOD CONSTRUCTION
- ONLY).SEE 16 /A321
- 20 PREFINISHED DOWNSPOUT. COLOR TO MATCH EIFS-1.
- 21 PREFINISHED GUARDRAIL MOUNTED TO WALL (BLACK) 22 7 1/4" WIDE HARDIE TRIM
- 23 PREFINISHED SCUPPER AND/OR DOWNSPOUT COLOR TO MATCH EIFS-3
- 24 PREFINISHED SCUPPER AND/OR DOWNSPOUT COLOR TO MATCH FCP-2 25 PREFINISHED SCUPPER AND/OR DOWNSPOUT COLOR TO MATCH EIFS-4
- 26 PREFINISHED SCUPPER AND/OR DOWNSPOUT COLOR TO MATCH FCS-3
- 27 PREFINISHED SCUPPER AND/OR DOWNSPOUT COLOR TO MATCH FCP-1
- 28 PREFINISHED SCUPPER AND/OR DOWNSPOUT COLOR TO MATCH STOREFRONT
- 80 SIDING/PANEL EXPANSION JOINT AT EACH FLOOR LEVEL (AT WOOD CONSTRUCTION
- ONLY) COORDINATE WITH MFG. DETAILS AND REQUIREMENTS. SEE 10 /A322
- THIN BRICK EXPANSION JOINT AT EACH FLOOR LEVEL (AT WOOD CONSTRUCTION ONLY) COORDINATE WITH MFG. DETAILS AND REQUIREMENTS. SEE 11 /A320
- 32 BALCONY ROOF POST. RE: 15/A325