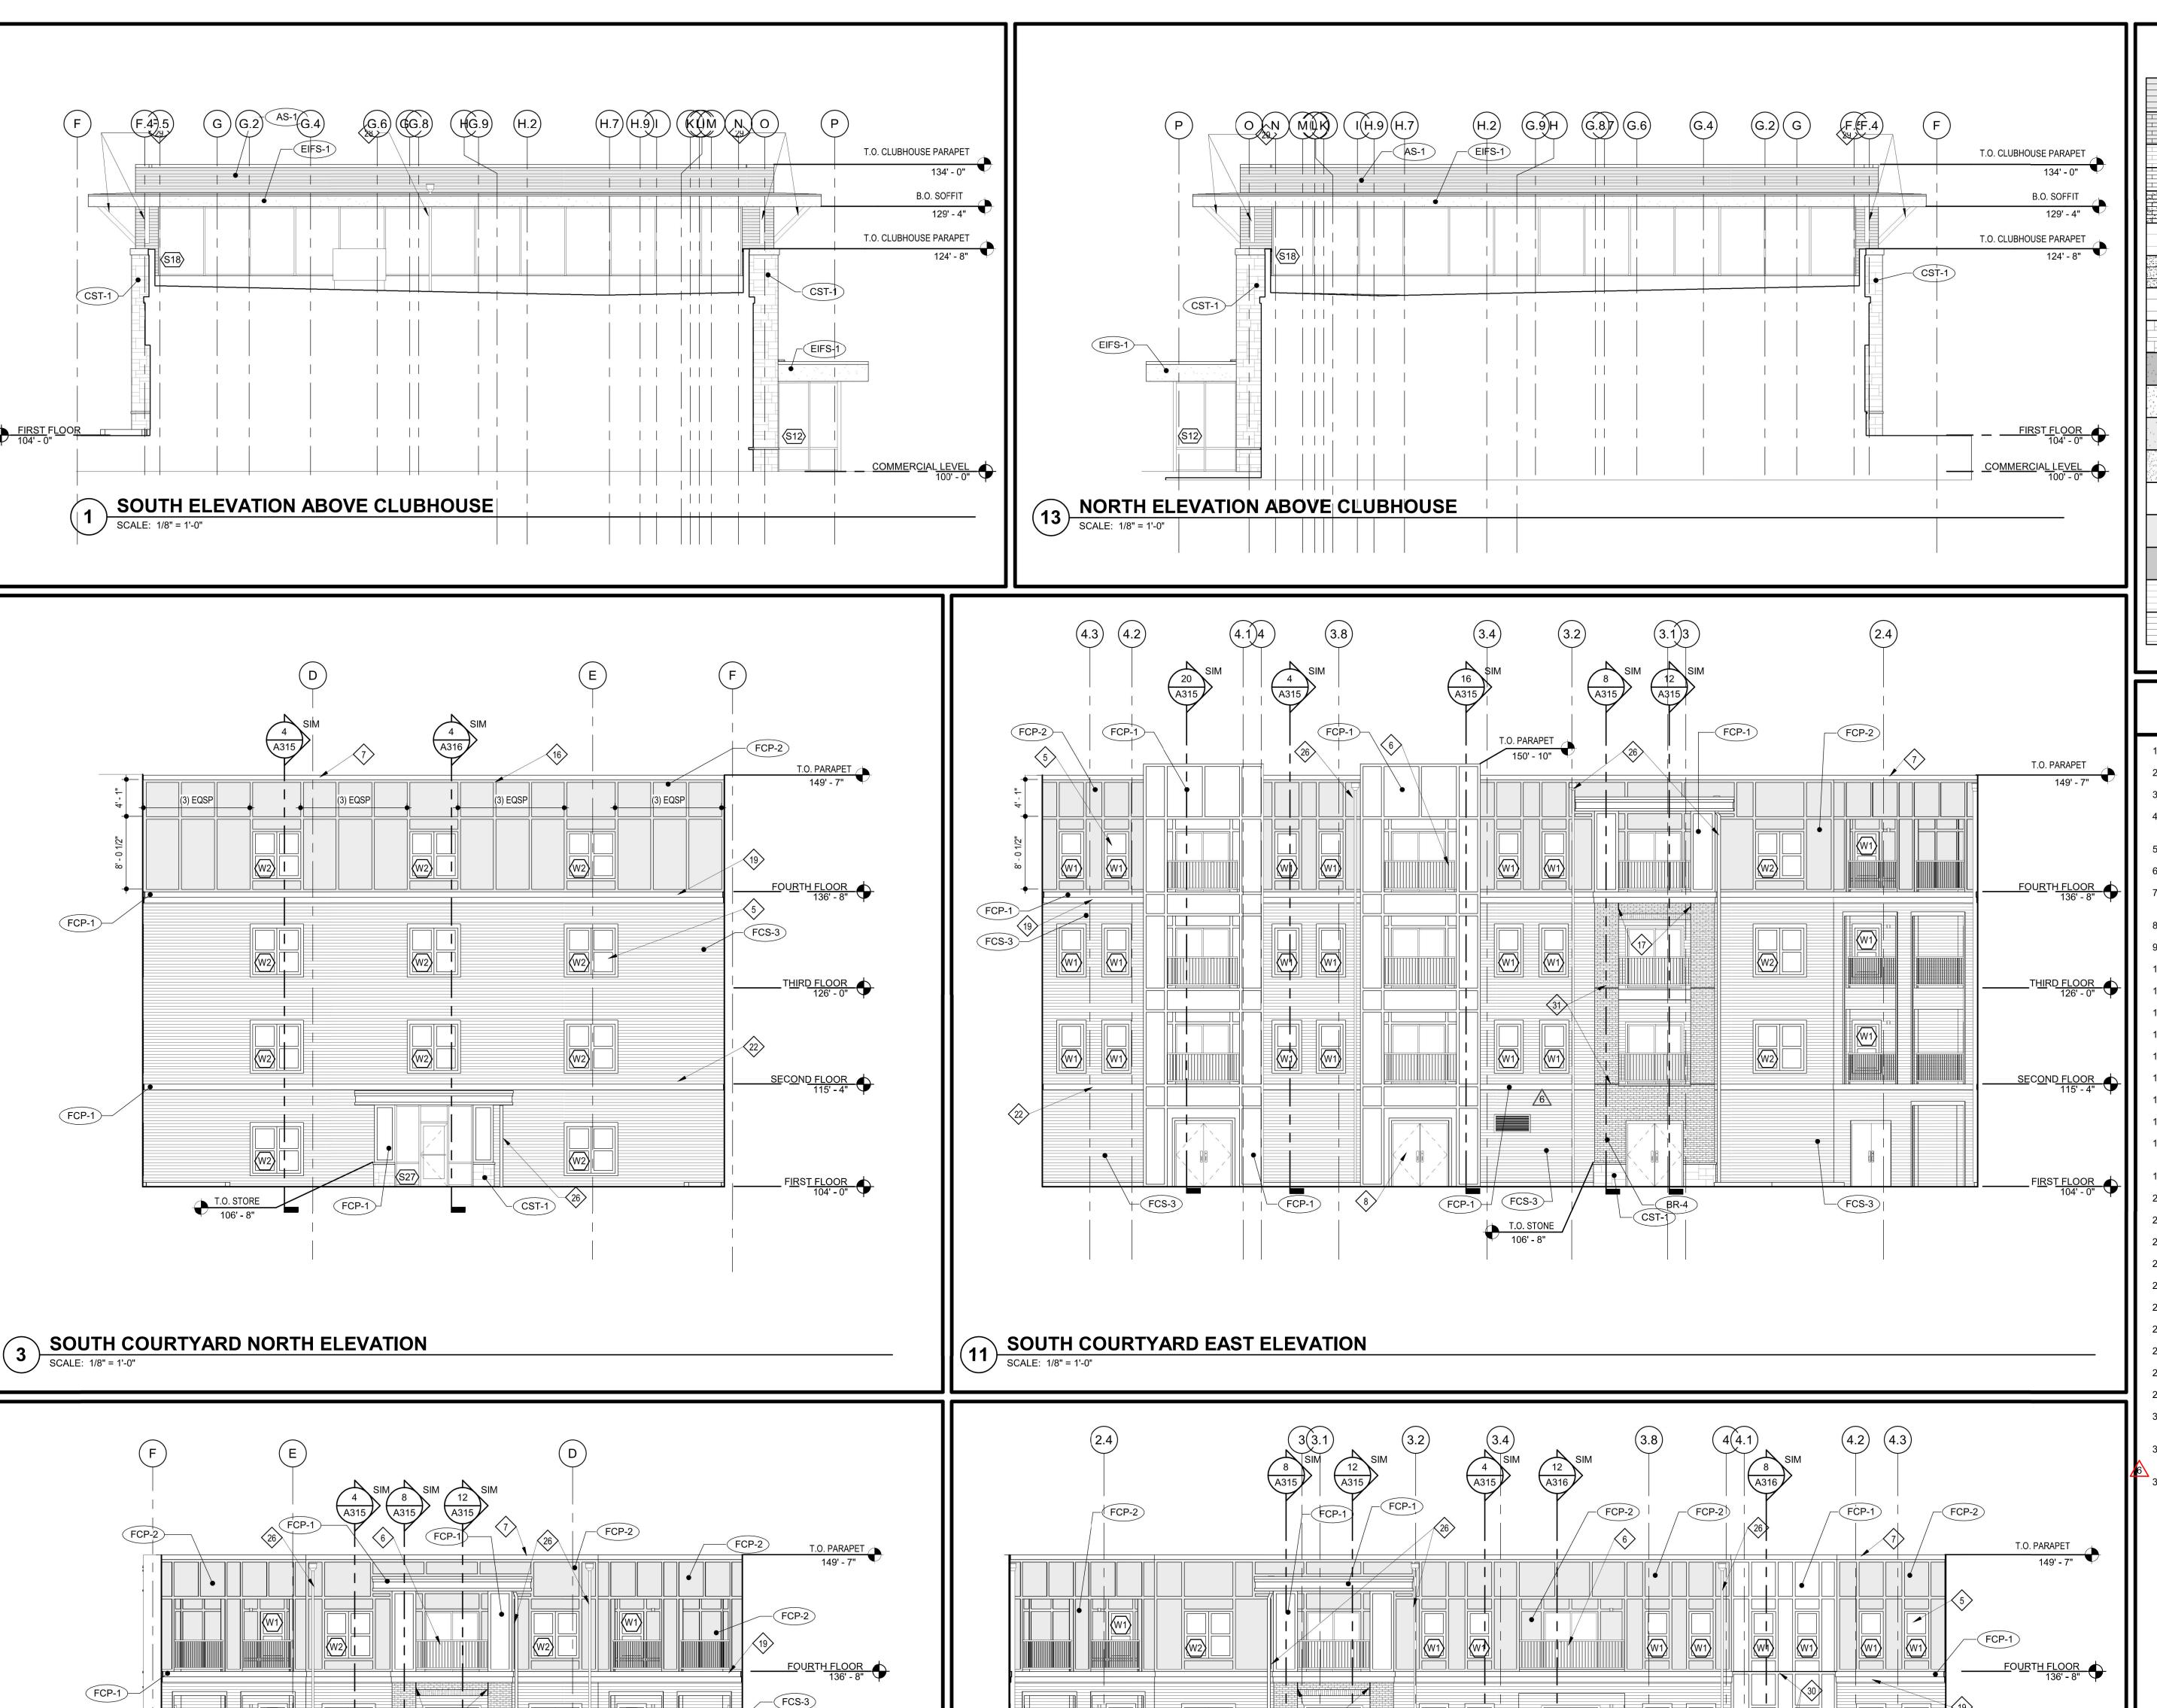

4.3.2020 **REVISION 3** 

18-046 TR,i PROJECT NO.





TORS GENERAL CONTRACTOR

MECHANICAL ENGINEER

RENAISSANCE INFRASTE
CONSULTING
BRINKMANN CONSTRUCT
LATIMER SOMMERS &
ASSOCIATES

Pearl

Pearl

### ummit at West Pry

ARCHITECTS TR.i Architects 9812 Manchester Road T: 314-395-9750 F: 314-395-9751 St. Louis, Missouri 63119 © Copyright 2018 www.triarchitects.com 7.29.19 REVISIONS #\ 7.29.19 SHELL PACKAGE 12.20.19 **REVISION 1 REVISION 2** 1.24.20 4.3.2020 **REVISION 3** 

DWG BY MKSS
TR,i PROJECT NO. 18-046
SHEET NO.

A204
WEST ELEVATIONS





ARCHITECTS

T: 314-395-9750 F: 314-395-9751 9812 Manchester Road St. Louis, Missouri 63119 © Copyright 2018 www.triarchitects.com 7.29.19 REVISIONS # SHELL PACKAGE 7.29.19 12.20.19 REVISION 1 1.24.20 REVISION 2 REVISION 3 4.3.2020

TR,i PROJECT NO.



FCP-1

SCALE: 1/8" = 1'-0"

SOUTH COURTYARD SOUTH ELEVATION

FCS-3 BR-4 BR-4





### KEYED NOTES **(\*)**

- BRICK SOLDIER COURSE PROJECTED 1/2".
- 2 EIFS CORNICE.
- EIFS REVEAL. SEE 15 /A320
- 4 EIFS EXPANSION JOINT AT EACH FLOOR LEVEL (AT WOOD CONSTRUCTION ONLY). COORDINATE WITH MANUF. DETAILS AND REQUIREMENTS. SEE 7 /A321
- 5 ALUM. WINDOW SYSTEM (BLACK).
- 6 PREFINISHED GUARDRAIL (BLACK).
- PRE-FINISHED SHEET METAL COPING. COLOR TO MATCH ADJACENT MATERIAL (EIFS, FIBER CEMENT PANEL, SIDING, STONE).
- 8 HOLLOW METAL DOOR AND FRAMES TO BE PAINTED TO MATCH ADJACENT FINISH.
- BRICK ROWLOCK COURSE.
- 10 EIFS BAND PROJECTED 1". 11 PREMANUFACTURED ALUM. CANOPY - COLOR BLACK.
- 12 WOOD POST WRAPPED WITH HARDIE TRIM.
- 13 MASONRY VENEER CONTROL JOINT. SEE 20 /A325
- 14 BRAKE METAL TO MATCH STO