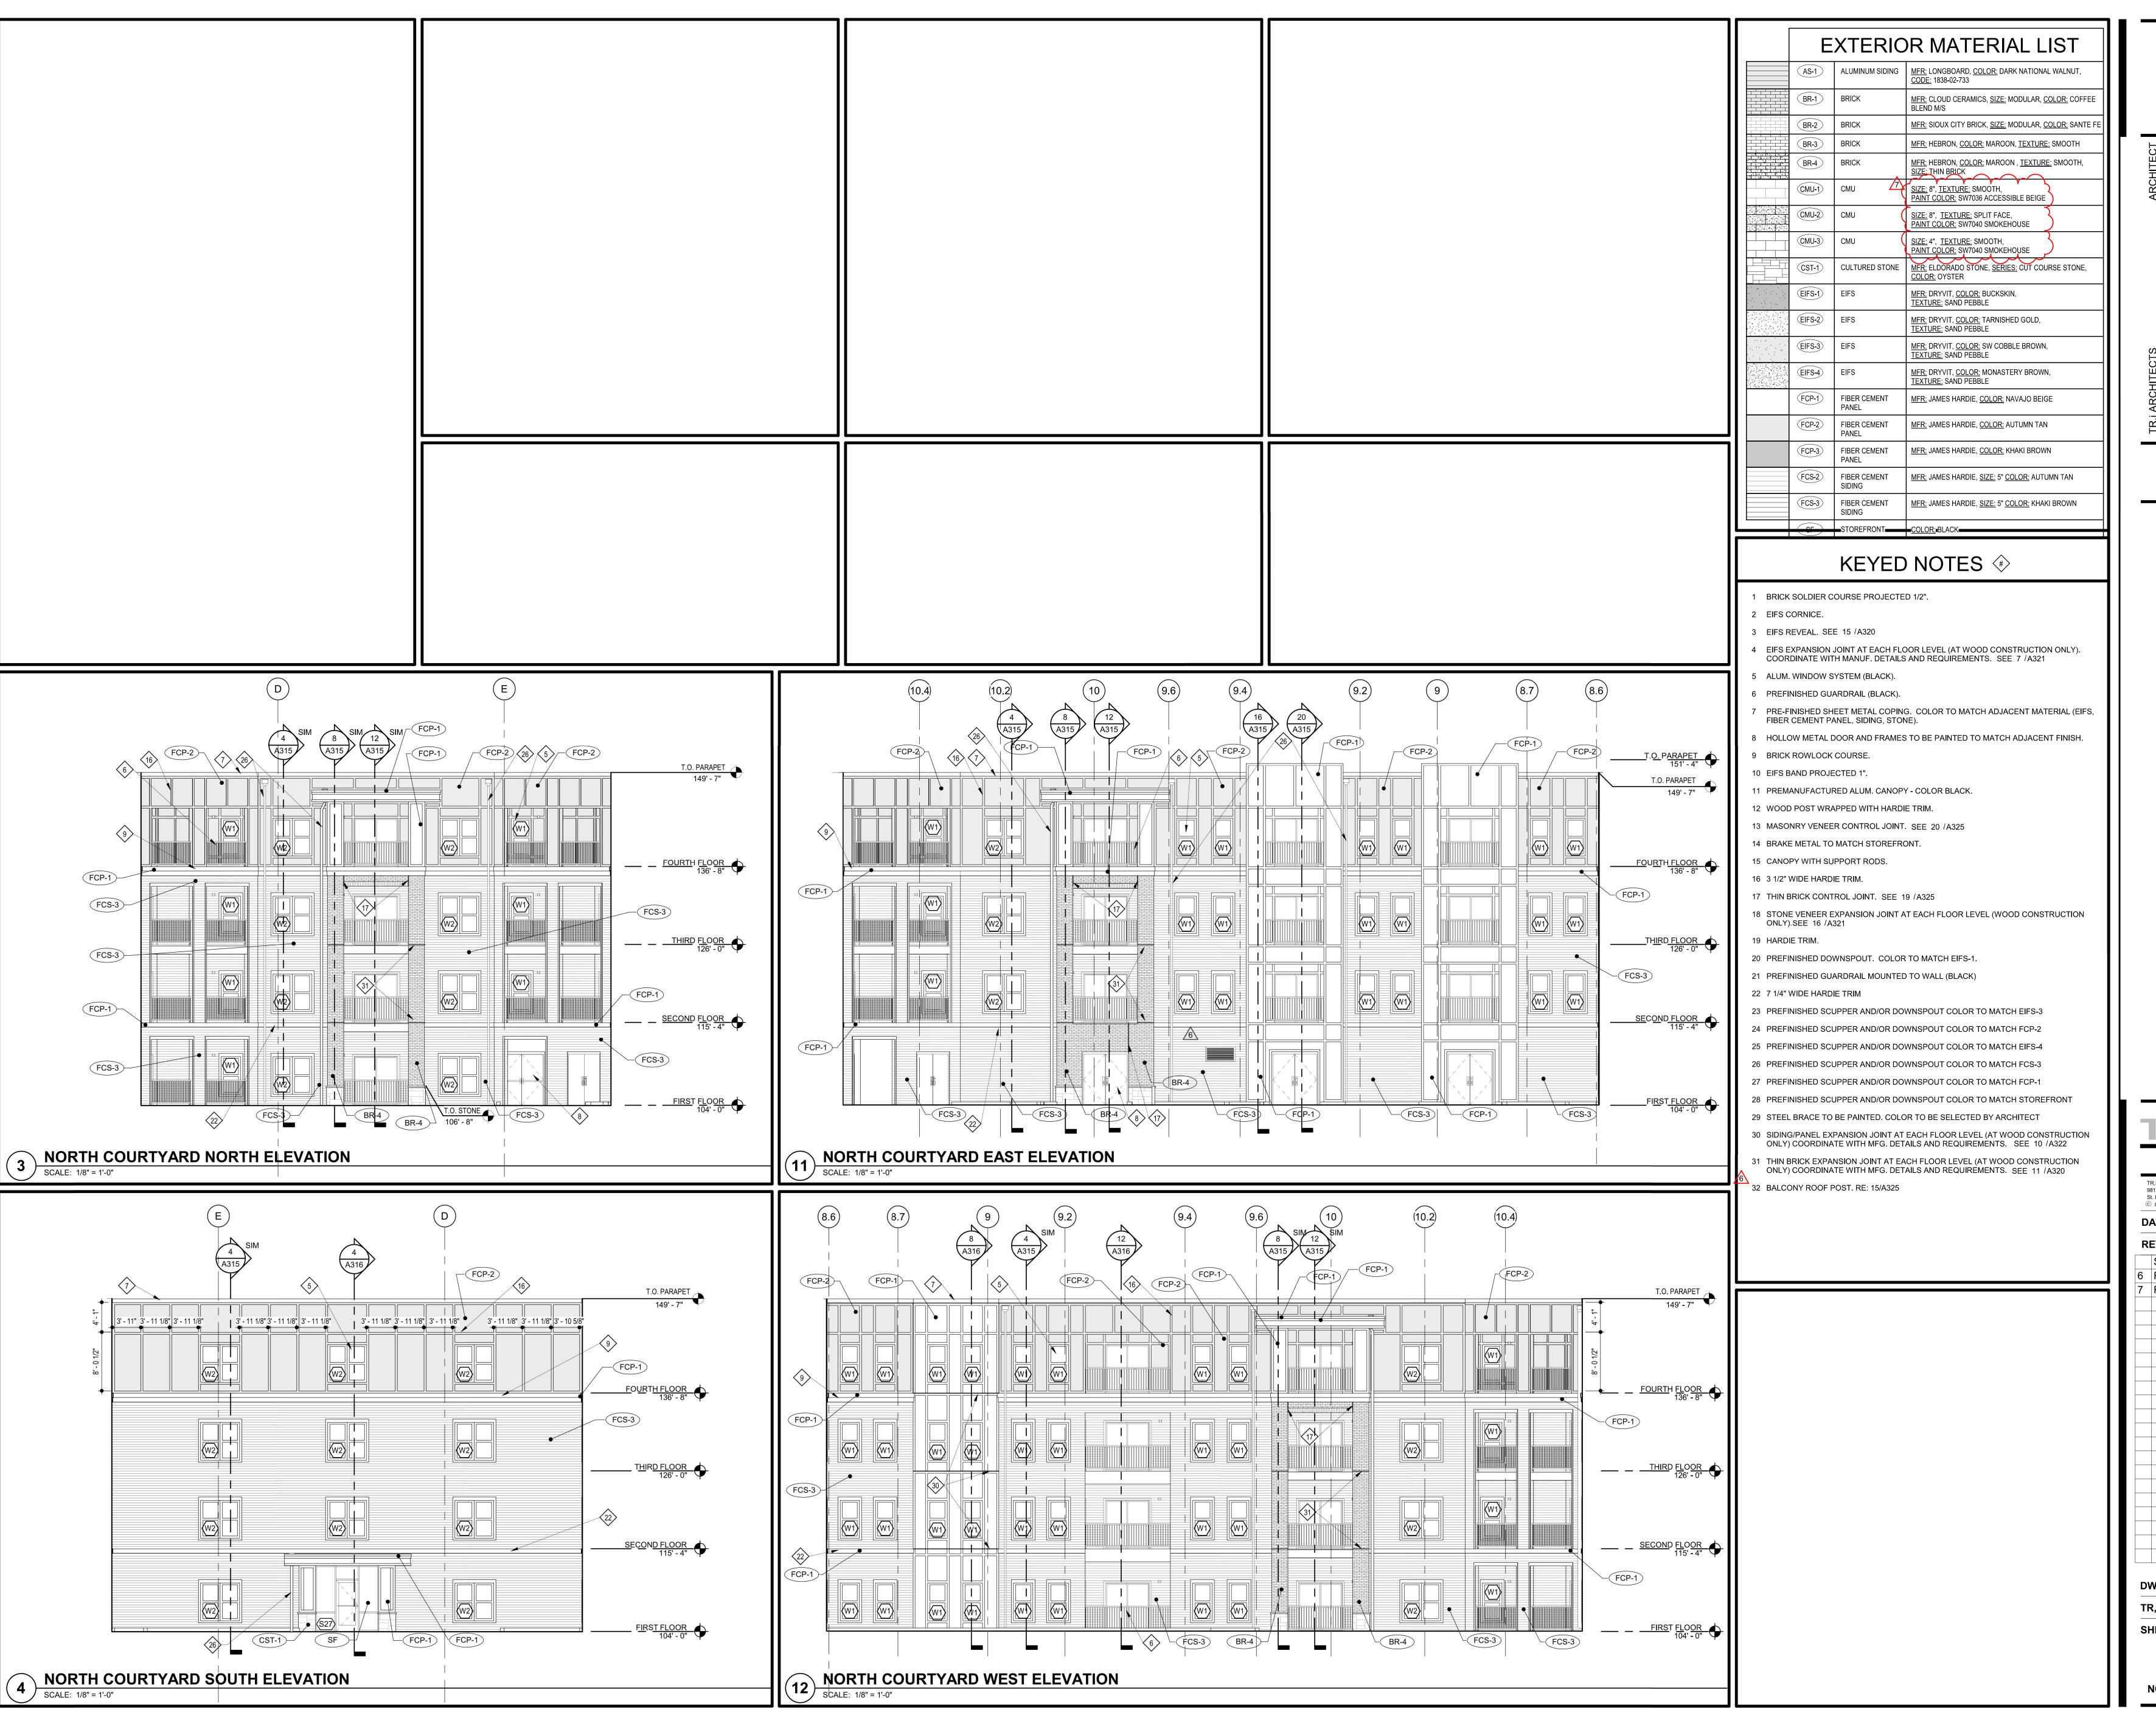

### KEYED NOTES **(\*)**

- BRICK SOLDIER COURSE PROJECTED 1/2".
- 2 EIFS CORNICE.
- EIFS REVEAL. SEE 15 /A320
- 4 EIFS EXPANSION JOINT AT EACH FLOOR LEVEL (AT WOOD CONSTRUCTION ONLY). COORDINATE WITH MANUF. DETAILS AND REQUIREMENTS. SEE 7 /A321
- 5 ALUM. WINDOW SYSTEM (BLACK).
- 6 PREFINISHED GUARDRAIL (BLACK).
- PRE-FINISHED SHEET METAL COPING. COLOR TO MATCH ADJACENT MATERIAL (EIFS, FIBER CEMENT PANEL, SIDING, STONE).
- 8 HOLLOW METAL DOOR AND FRAMES TO BE PAINTED TO MATCH ADJACENT FINISH.
- BRICK ROWLOCK COURSE.
- 10 EIFS BAND PROJECTED 1". 11 PREMANUFACTURED ALUM. CANOPY - COLOR BLACK.
- 12 WOOD POST WRAPPED WITH HARDIE TRIM.
- 13 MASONRY VENEER CONTROL JOINT. SEE 20 /A325
- 14 BRAKE METAL TO MATCH STOREFRONT.
- 15 CANOPY WITH SUPPORT RODS.
- 16 3 1/2" WIDE HARDIE TRIM.
- 17 THIN BRICK CONTROL JOINT. SEE 19 /A325 18 STONE VENEER EXPANSION JOINT AT EACH FLOOR LEVEL (WOOD CONSTRUCTION
- ONLY).SEE 16 /A321
- 20 PREFINISHED DOWNSPOUT. COLOR TO MATCH EIFS-1.
- 21 PREFINISHED GUARDRAIL MOUNTED TO WALL (BLACK) 22 7 1/4" WIDE HARDIE TRIM
- 23 PREFINISHED SCUPPER AND/OR DOWNSPOUT COLOR TO MATCH EIFS-3
- 24 PREFINISHED SCUPPER AND/OR DOWNSPOUT COLOR TO MATCH FCP-2 25 PREFINISHED SCUPPER AND/OR DOWNSPOUT COLOR TO MATCH EIFS-4
- 26 PREFINISHED SCUPPER AND/OR DOWNSPOUT COLOR TO MATCH FCS-3
- 27 PREFINISHED SCUPPER AND/OR DOWNSPOUT COLOR TO MATCH FCP-1
- 28 PREFINISHED SCUPPER AND/OR DOWNSPOUT COLOR TO MATCH STOREFRONT
- 80 SIDING/PANEL EXPANSION JOINT AT EACH FLOOR LEVEL (AT WOOD CONSTRUCTION
- ONLY) COORDINATE WITH MFG. DETAILS AND REQUIREMENTS. SEE 10 /A322
- THIN BRICK EXPANSION JOINT AT EACH FLOOR LEVEL (AT WOOD CONSTRUCTION ONLY) COORDINATE WITH MFG. DETAILS AND REQUIREMENTS. SEE 11 /A320
- 32 BALCONY ROOF POST. RE: 15/A325