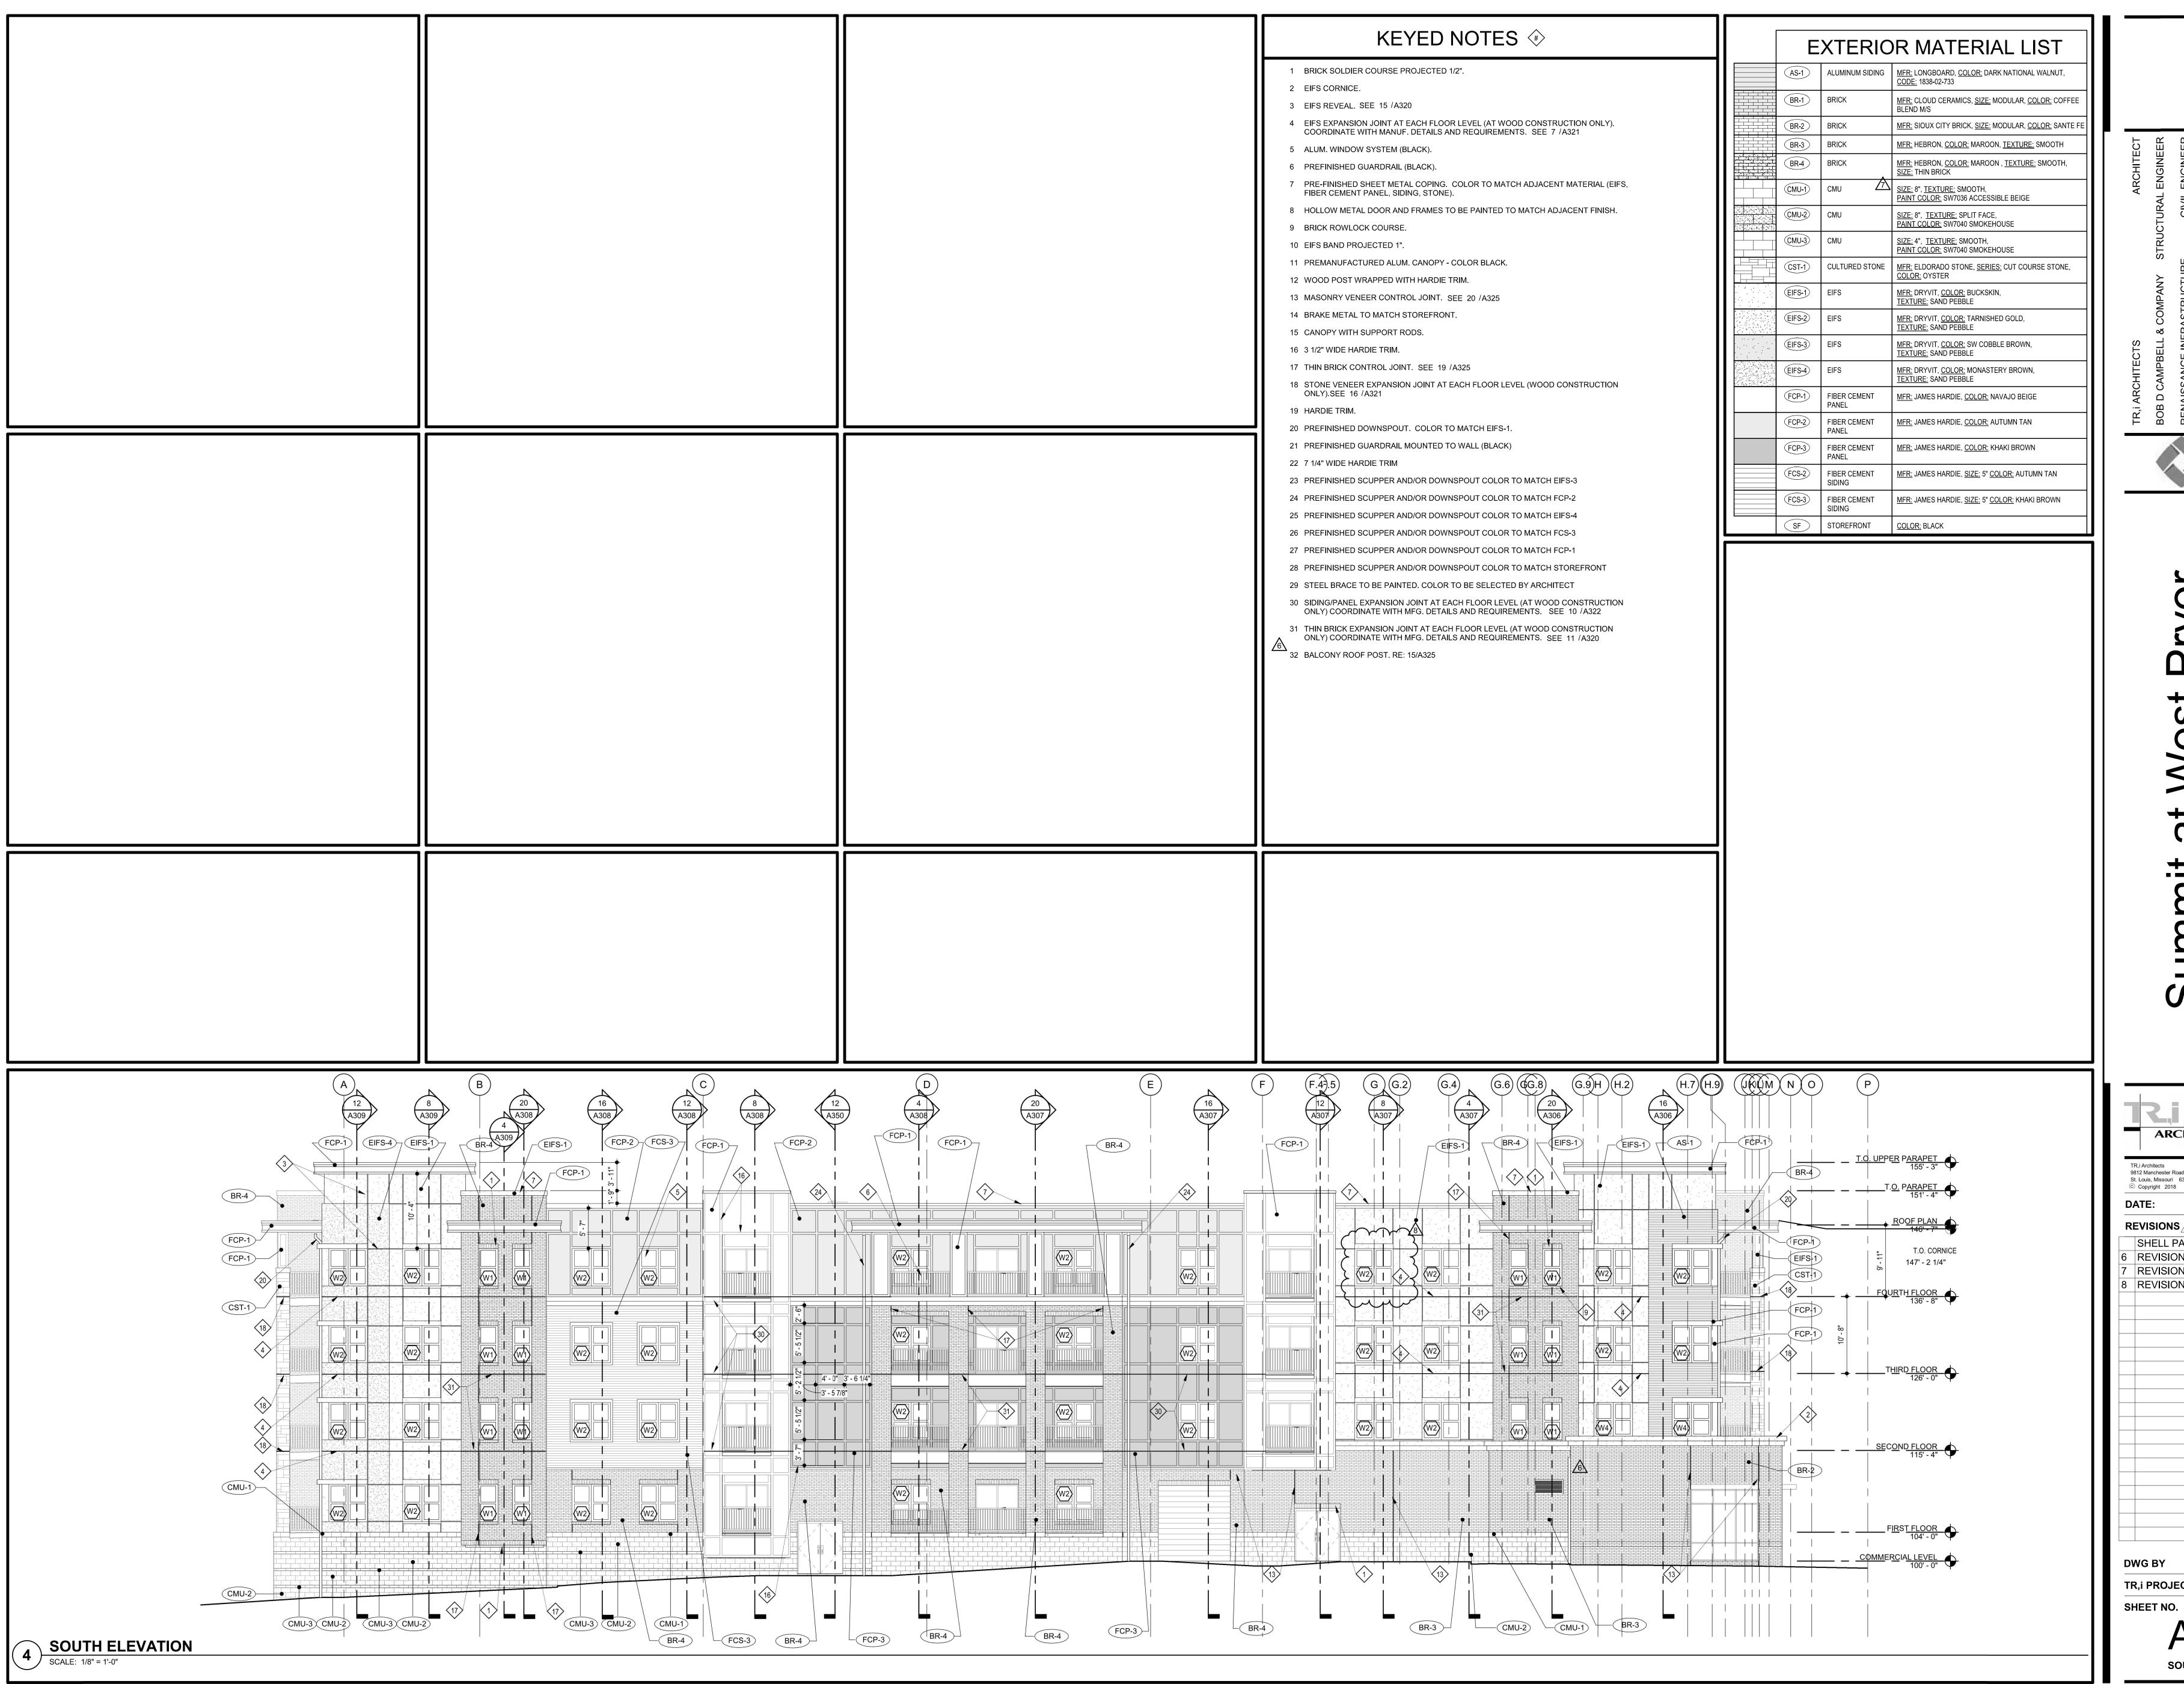

### KEYED NOTES **(\*)**

- BRICK SOLDIER COURSE PROJECTED 1/2".
- 2 EIFS CORNICE.
- EIFS REVEAL. SEE 15 /A320
- 4 EIFS EXPANSION JOINT AT EACH FLOOR LEVEL (AT WOOD CONSTRUCTION ONLY). COORDINATE WITH MANUF. DETAILS AND REQUIREMENTS. SEE 7 /A321
- 5 ALUM. WINDOW SYSTEM (BLACK).
- 6 PREFINISHED GUARDRAIL (BLACK).
- PRE-FINISHED SHEET METAL COPING. COLOR TO MATCH ADJACENT MATERIAL (EIFS, FIBER CEMENT PANEL, SIDING, STONE).
- 8 HOLLOW METAL DOOR AND FRAMES TO BE PAINTED TO MATCH ADJACENT FINISH.
- BRICK ROWLOCK COURSE.
- 10 EIFS BAND PROJECTED 1". 11 PREMANUFACTURED ALUM. CANOPY - COLOR BLACK.
- 12 WOOD POST WRAPPED WITH HARDIE TRIM.
- 13 MASONRY VENEER CONTROL JOINT. SEE 20 /A325
- 14 BRAKE METAL TO MATCH STOREFRONT.
- 15 CANOPY WITH SUPPORT RODS.
- 16 3 1/2" WIDE HARDIE TRIM.
- 17 THIN BRICK CONTROL JOINT. SEE 19 /A325 18 STONE VENEER EXPANSION JOINT AT EACH FLOOR LEVEL (WOOD CONSTRUCTION
- ONLY).SEE 16 /A321
- 20 PREFINISHED DOWNSPOUT. COLOR TO MATCH EIFS-1.
- 21 PREFINISHED GUARDRAIL MOUNTED TO WALL (BLACK) 22 7 1/4" WIDE HARDIE TRIM
- 23 PREFINISHED SCUPPER AND/OR DOWNSPOUT COLOR TO MATCH EIFS-3
- 24 PREFINISHED SCUPPER AND/OR DOWNSPOUT COLOR TO MATCH FCP-2 25 PREFINISHED SCUPPER AND/OR DOWNSPOUT COLOR TO MATCH EIFS-4
- 26 PREFINISHED SCUPPER AND/OR DOWNSPOUT COLOR TO MATCH FCS-3
- 27 PREFINISHED SCUPPER AND/OR DOWNSPOUT COLOR TO MATCH FCP-1
- 28 PREFINISHED SCUPPER AND/OR DOWNSPOUT COLOR TO MATCH STOREFRONT
- 80 SIDING/PANEL EXPANSION JOINT AT EACH FLOOR LEVEL (AT WOOD CONSTRUCTION
- ONLY) COORDINATE WITH MFG. DETAILS AND REQUIREMENTS. SEE 10 /A322
- THIN BRICK EXPANSION JOINT AT EACH FLOOR LEVEL (AT WOOD CONSTRUCTION ONLY) COORDINATE WITH MFG. DETAILS AND REQUIREMENTS. SEE 11 /A320
- 32 BALCONY ROOF POST. RE: 15/A325