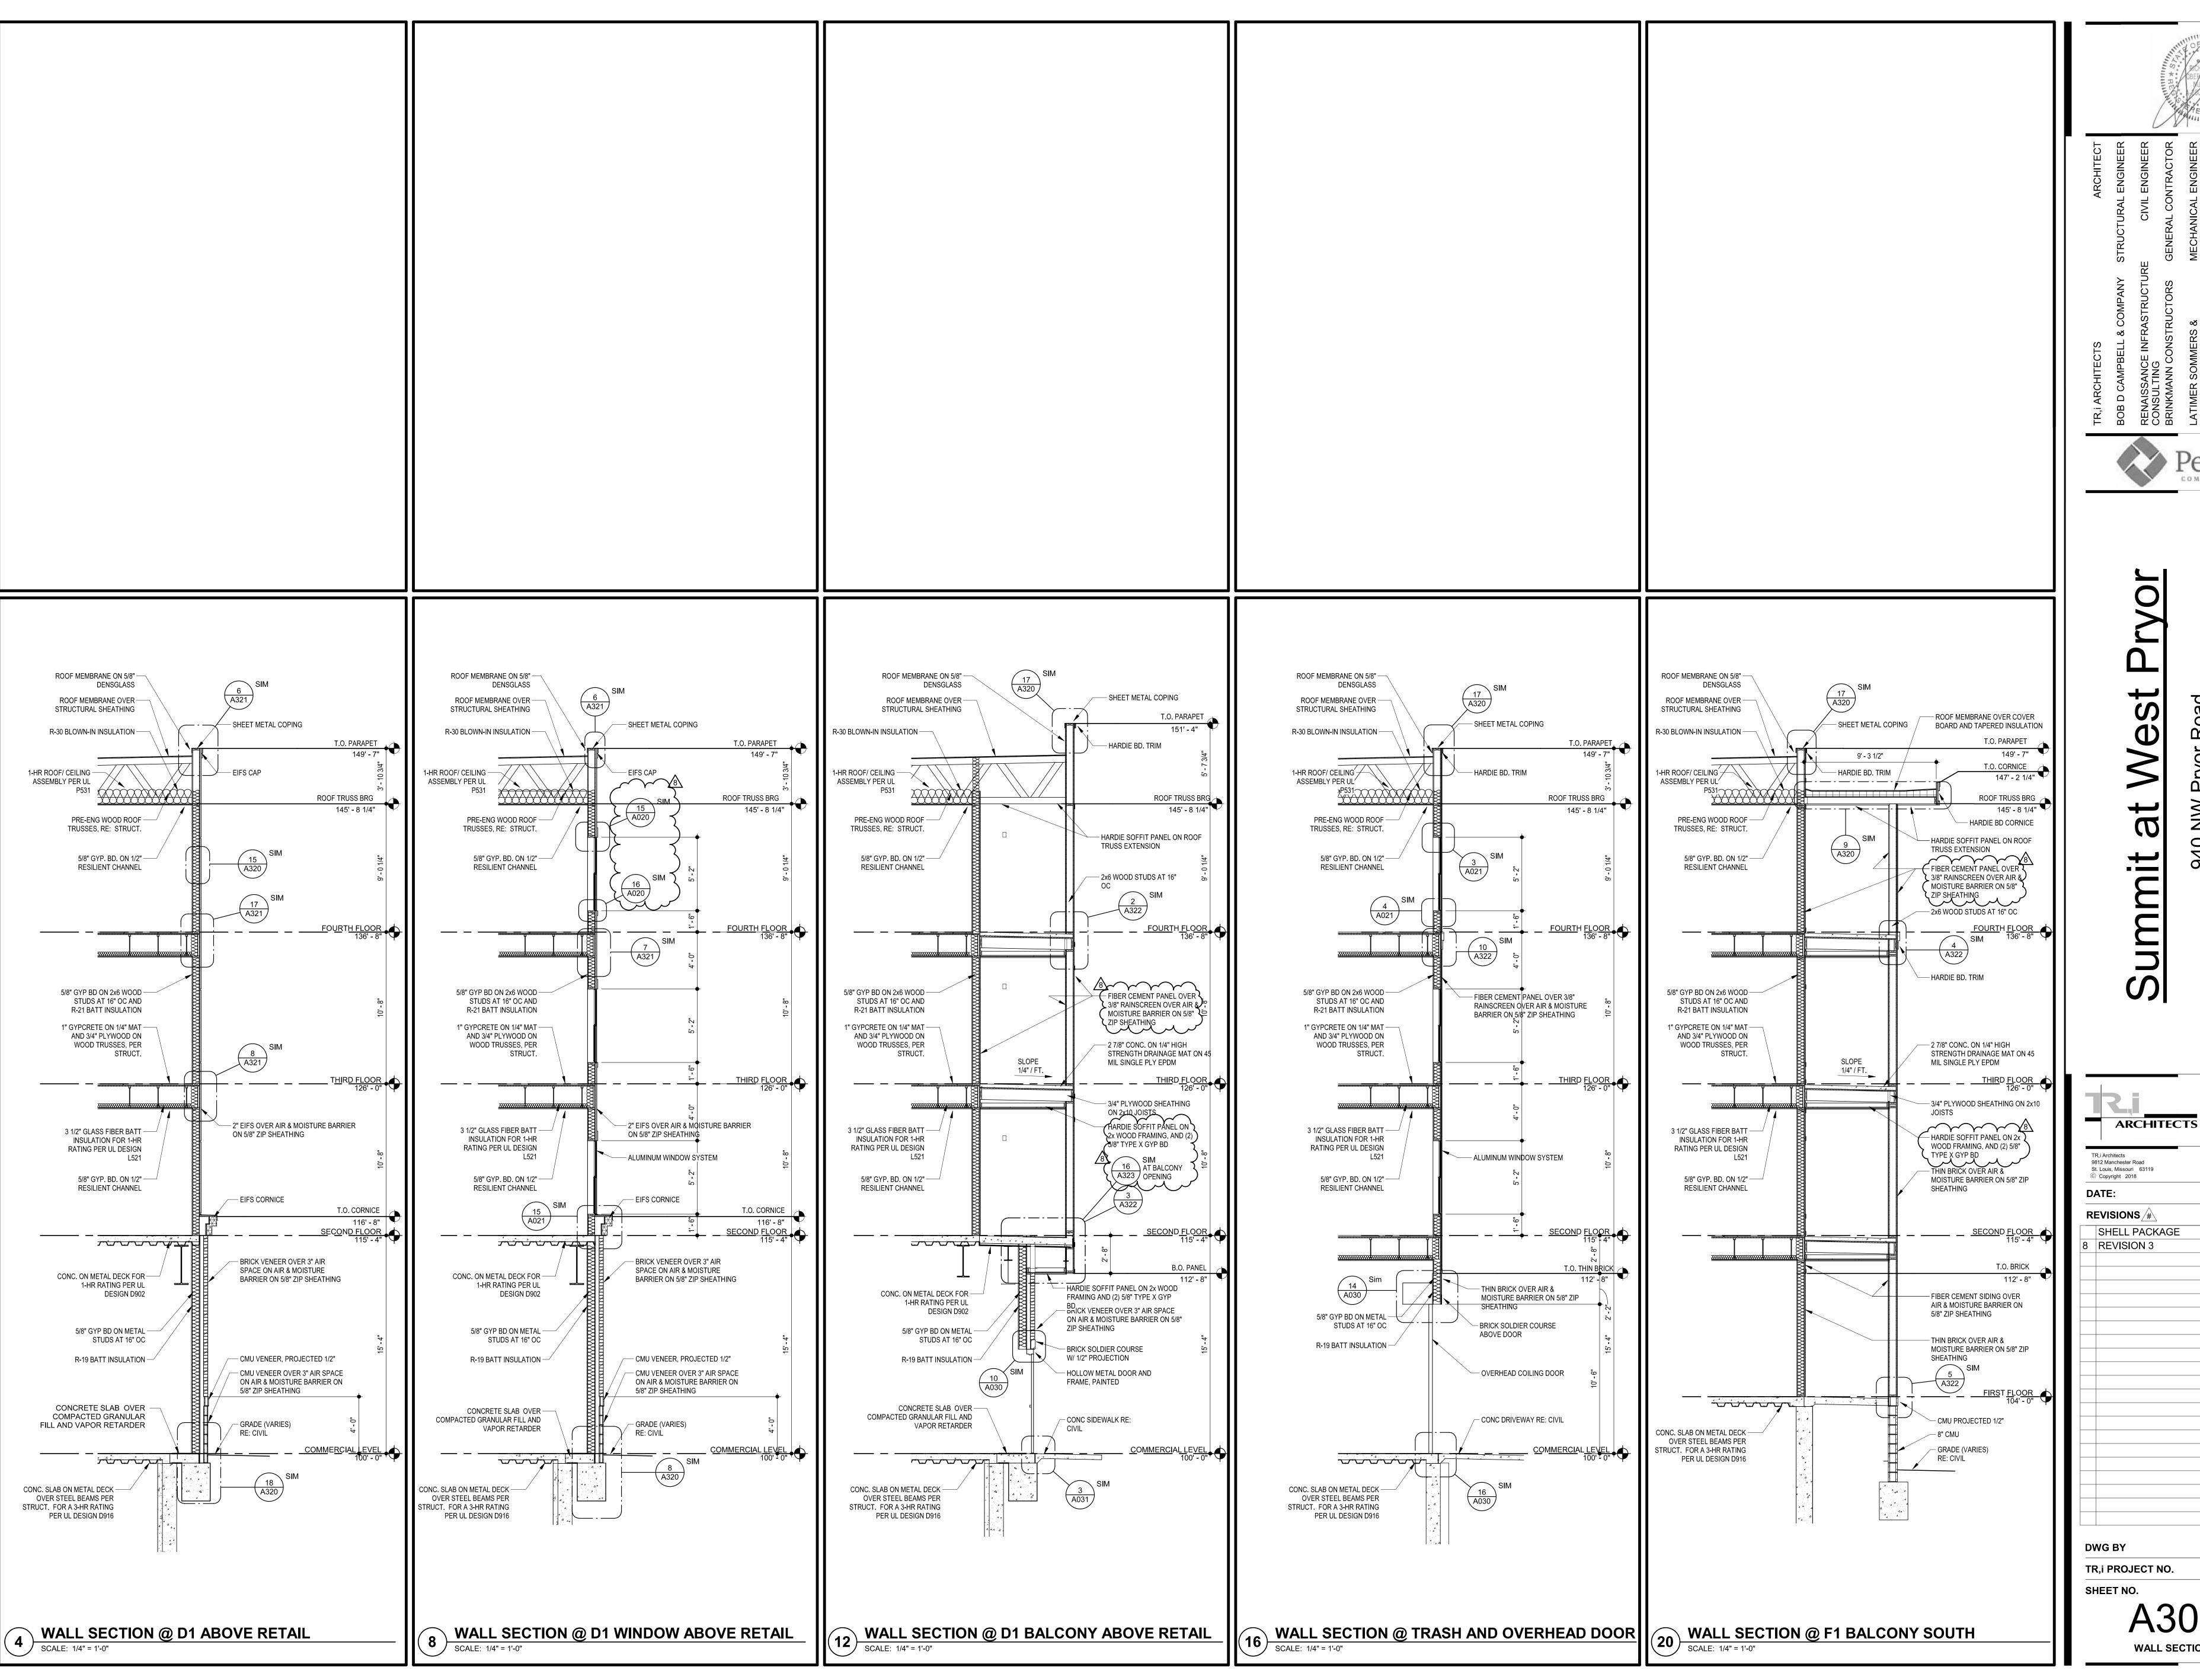

### KEYED NOTES **(\*)**

- BRICK SOLDIER COURSE PROJECTED 1/2".
- 2 EIFS CORNICE.
- EIFS REVEAL. SEE 15 /A320
- 4 EIFS EXPANSION JOINT AT EACH FLOOR LEVEL (AT WOOD CONSTRUCTION ONLY). COORDINATE WITH MANUF. DETAILS AND REQUIREMENTS. SEE 7 /A321
- 5 ALUM. WINDOW SYSTEM (BLACK).
- 6 PREFINISHED GUARDRAIL (BLACK).
- PRE-FINISHED SHEET METAL COPING. COLOR TO MATCH ADJACENT MATERIAL (EIFS, FIBER CEMENT PANEL, SIDING, STONE).
- 8 HOLLOW METAL DOOR AND FRAMES TO BE PAINTED TO MATCH ADJACENT FINISH.
- BRICK ROWLOCK COURSE.
- 10 EIFS BAND PROJECTED 1". 11 PREMANUFACTURED ALUM. CANOPY - COLOR BLACK.
- 12 WOOD POST WRAPPED WITH HARDIE TRIM.
- 13 MASONRY VENEER CONTROL JOINT. SEE 20 /A325
- 14 BRAKE METAL TO MATCH STOREFRONT.
- 15 CANOPY WITH SUPPORT RODS.
- 16 3 1/2" WIDE HARDIE TRIM.
- 17 THIN BRICK CONTROL JOINT. SEE 19 /A325 18 STONE VENEER EXPANSION JOINT AT EACH FLOOR LEVEL (WOOD CONSTRUCTION
- ONLY).SEE 16 /A321
- 20 PREFINISHED DOWNSPOUT. COLOR TO MATCH EIFS-1.
- 21 PREFINISHED GUARDRAIL MOUNTED TO WALL (BLACK) 22 7 1/4" WIDE HARDIE TRIM
- 23 PREFINISHED SCUPPER AND/OR DOWNSPOUT COLOR TO MATCH EIFS-3
- 24 PREFINISHED SCUPPER AND/OR DOWNSPOUT COLOR TO MATCH FCP-2 25 PREFINISHED SCUPPER AND/OR DOWNSPOUT COLOR TO MATCH EIFS-4
- 26 PREFINISHED SCUPPER AND/OR DOWNSPOUT COLOR TO MATCH FCS-3
- 27 PREFINISHED SCUPPER AND/OR DOWNSPOUT COLOR TO MATCH FCP-1
- 28 PREFINISHED SCUPPER AND/OR DOWNSPOUT COLOR TO MATCH STOREFRONT
- 80 SIDING/PANEL EXPANSION JOINT AT EACH FLOOR LEVEL (AT WOOD CONSTRUCTION
- ONLY) COORDINATE WITH MFG. DETAILS AND REQUIREMENTS. SEE 10 /A322
- THIN BRICK EXPANSION JOINT AT EACH FLOOR LEVEL (AT WOOD CONSTRUCTION ONLY) COORDINATE WITH MFG. DETAILS AND REQUIREMENTS. SEE 11 /A320
- 32 BALCONY ROOF POST. RE: 15/A325