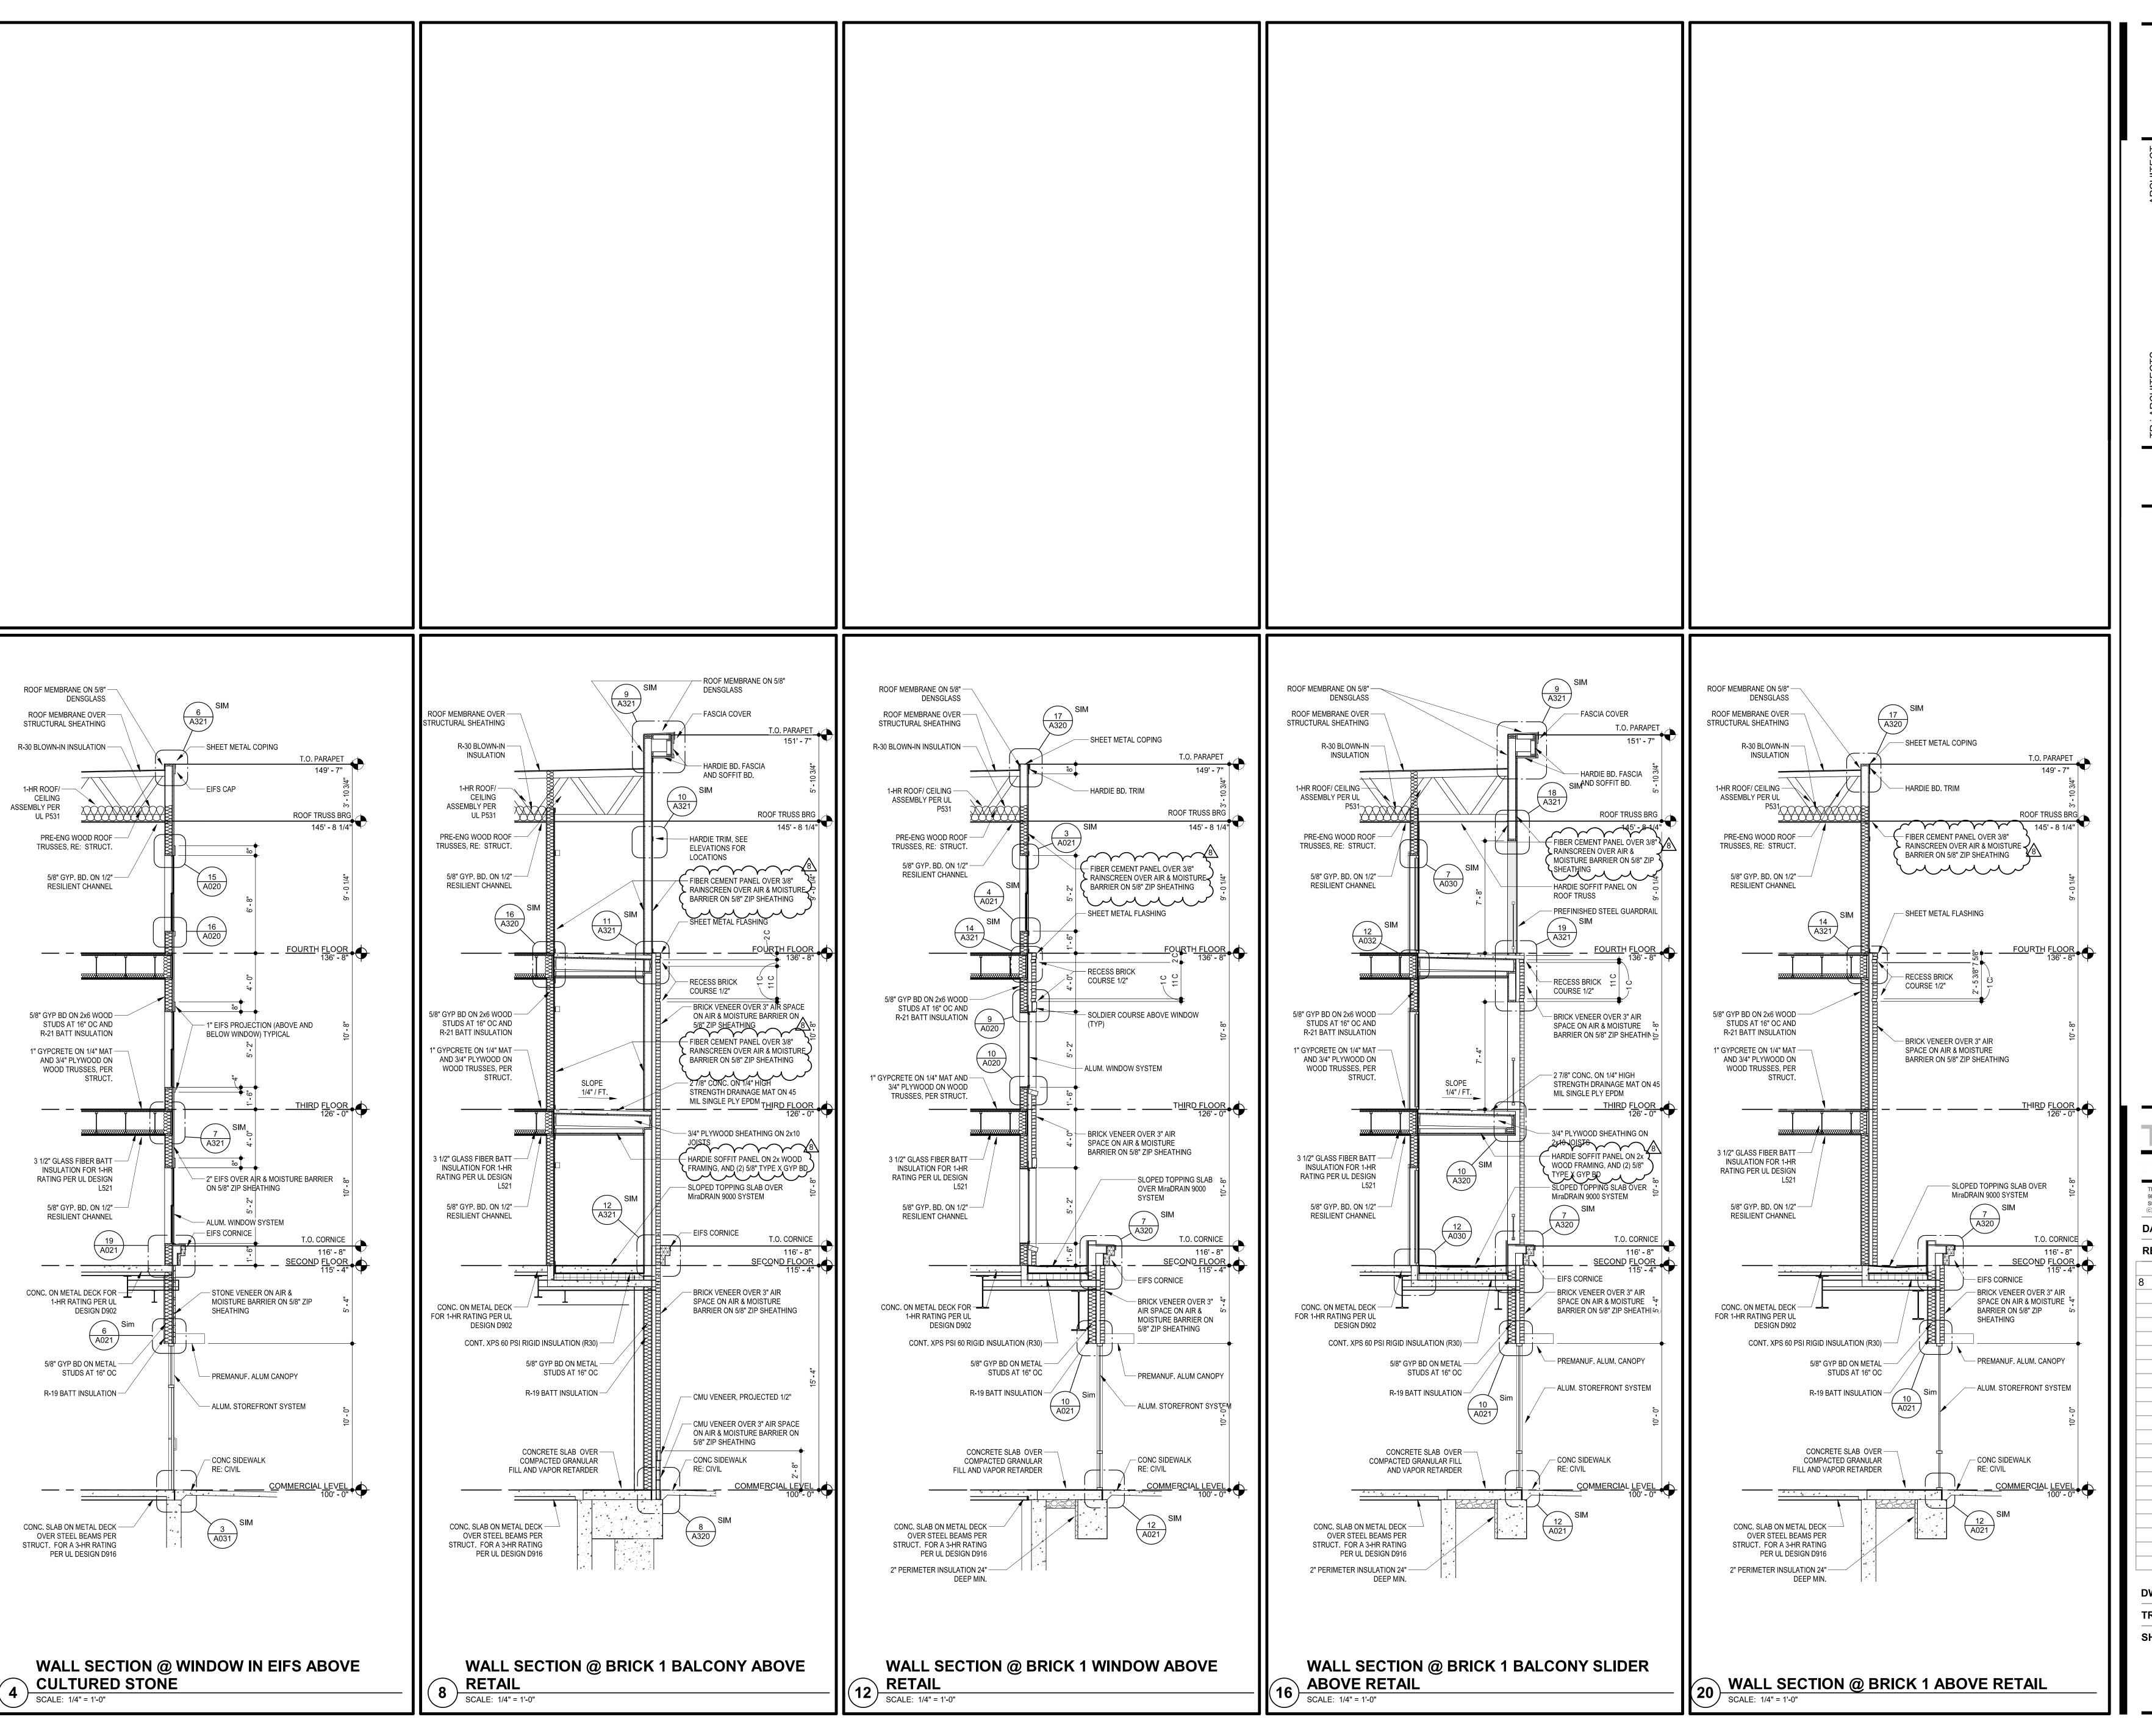

### KEYED NOTES **(\*)**

- BRICK SOLDIER COURSE PROJECTED 1/2".
- 2 EIFS CORNICE.
- EIFS REVEAL. SEE 15 /A320
- 4 EIFS EXPANSION JOINT AT EACH FLOOR LEVEL (AT WOOD CONSTRUCTION ONLY). COORDINATE WITH MANUF. DETAILS AND REQUIREMENTS. SEE 7 /A321
- 5 ALUM. WINDOW SYSTEM (BLACK).
- 6 PREFINISHED GUARDRAIL (BLACK).
- PRE-FINISHED SHEET METAL COPING. COLOR TO MATCH ADJACENT MATERIAL (EIFS, FIBER CEMENT PANEL, SIDING, STONE).
- 8 HOLLOW METAL DOOR AND FRAMES TO BE PAINTED TO MATCH ADJACENT FINISH.
- BRICK ROWLOCK COURSE.
- 10 EIFS BAND PROJECTED 1". 11 PREMANUFACTURED ALUM. CANOPY - COLOR BLACK.
- 12 WOOD POST WRAPPED WITH HARDIE TRIM.
- 13 MASONRY VENEER CONTROL JOINT. SEE 20 /A325
- 14 BRAKE METAL TO MATCH STOREFRONT.
- 15 CANOPY WITH SUPPORT RODS.
- 16 3 1/2" WIDE HARDIE TRIM.
- 17 THIN BRICK CONTROL JOINT. SEE 19 /A325 18 STONE VENEER EXPANSION JOINT AT EACH FLOOR LEVEL (WOOD CONSTRUCTION
- ONLY).SEE 16 /A321
- 20 PREFINISHED DOWNSPOUT. COLOR TO MATCH EIFS-1.
- 21 PREFINISHED GUARDRAIL MOUNTED TO WALL (BLACK) 22 7 1/4" WIDE HARDIE TRIM
- 23 PREFINISHED SCUPPER AND/OR DOWNSPOUT COLOR TO MATCH EIFS-3
- 24 PREFINISHED SCUPPER AND/OR DOWNSPOUT COLOR TO MATCH FCP-2 25 PREFINISHED SCUPPER AND/OR DOWNSPOUT COLOR TO MATCH EIFS-4
- 26 PREFINISHED SCUPPER AND/OR DOWNSPOUT COLOR TO MATCH FCS-3
- 27 PREFINISHED SCUPPER AND/OR DOWNSPOUT COLOR TO MATCH FCP-1
- 28 PREFINISHED SCUPPER AND/OR DOWNSPOUT COLOR TO MATCH STOREFRONT
- 80 SIDING/PANEL EXPANSION JOINT AT EACH FLOOR LEVEL (AT WOOD CONSTRUCTION
- ONLY) COORDINATE WITH MFG. DETAILS AND REQUIREMENTS. SEE 10 /A322
- THIN BRICK EXPANSION JOINT AT EACH FLOOR LEVEL (AT WOOD CONSTRUCTION ONLY) COORDINATE WITH MFG. DETAILS AND REQUIREMENTS. SEE 11 /A320
- 32 BALCONY ROOF POST. RE: 15/A325