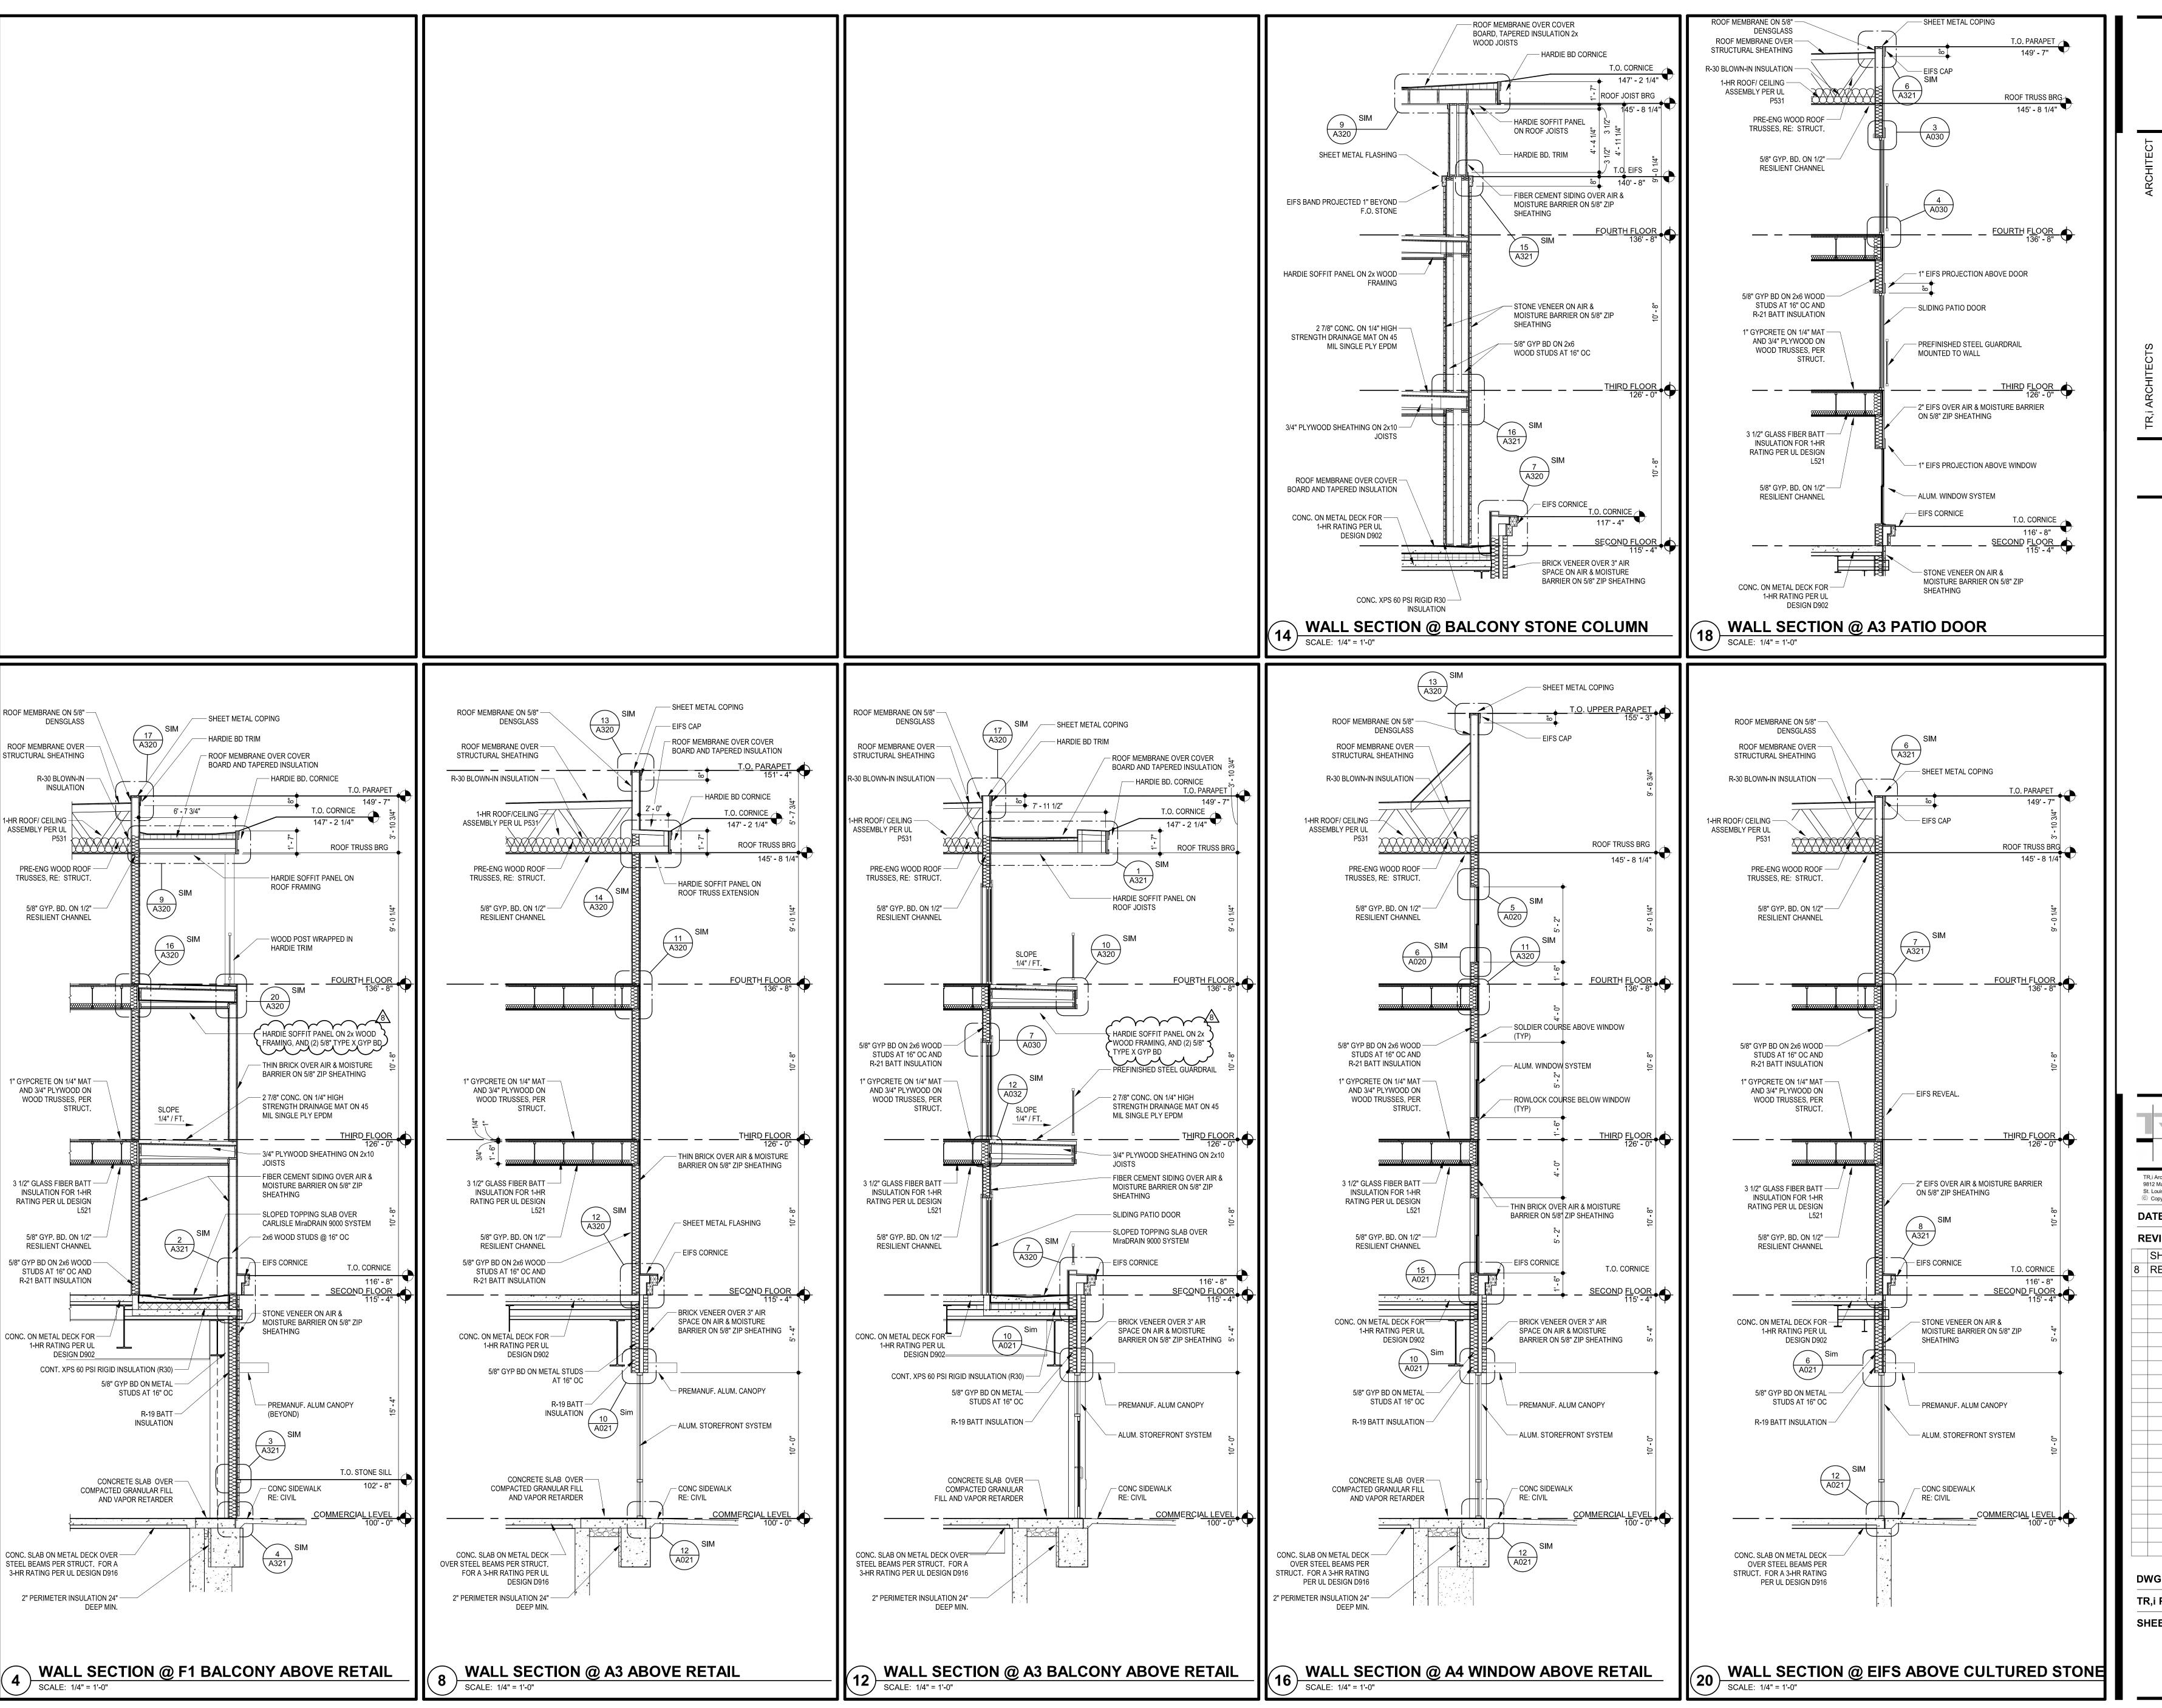

### KEYED NOTES **(\*)**

- BRICK SOLDIER COURSE PROJECTED 1/2".
- 2 EIFS CORNICE.
- EIFS REVEAL. SEE 15 /A320
- 4 EIFS EXPANSION JOINT AT EACH FLOOR LEVEL (AT WOOD CONSTRUCTION ONLY). COORDINATE WITH MANUF. DETAILS AND REQUIREMENTS. SEE 7 /A321
- 5 ALUM. WINDOW SYSTEM (BLACK).
- 6 PREFINISHED GUARDRAIL (BLACK).
- PRE-FINISHED SHEET METAL COPING. COLOR TO MATCH ADJACENT MATERIAL (EIFS, FIBER CEMENT PANEL, SIDING, STONE).
- 8 HOLLOW METAL DOOR AND FRAMES TO BE PAINTED TO MATCH ADJACENT FINISH.
- BRICK ROWLOCK COURSE.
- 10 EIFS BAND PROJECTED 1". 11 PREMANUFACTURED ALUM. CANOPY - COLOR BLACK.
- 12 WOOD POST WRAPPED WITH HARDIE TRIM.
- 13 MASONRY VENEER CONTROL JOINT. SEE 20 /A325
- 14 BRAKE METAL TO MATCH STOREFRONT.
- 15 CANOPY WITH SUPPORT RODS.
- 16 3 1/2" WIDE HARDIE TRIM.
- 17 THIN BRICK CONTROL JOINT. SEE 19 /A325 18 STONE VENEER EXPANSION JOINT AT EACH FLOOR LEVEL (WOOD CONSTRUCTION
- ONLY).SEE 16 /A321
- 20 PREFINISHED DOWNSPOUT. COLOR TO MATCH EIFS-1.
- 21 PREFINISHED GUARDRAIL MOUNTED TO WALL (BLACK) 22 7 1/4" WIDE HARDIE TRIM
- 23 PREFINISHED SCUPPER AND/OR DOWNSPOUT COLOR TO MATCH EIFS-3
- 24 PREFINISHED SCUPPER AND/OR DOWNSPOUT COLOR TO MATCH FCP-2 25 PREFINISHED SCUPPER AND/OR DOWNSPOUT COLOR TO MATCH EIFS-4
- 26 PREFINISHED SCUPPER AND/OR DOWNSPOUT COLOR TO MATCH FCS-3
- 27 PREFINISHED SCUPPER AND/OR DOWNSPOUT COLOR TO MATCH FCP-1
- 28 PREFINISHED SCUPPER AND/OR DOWNSPOUT COLOR TO MATCH STOREFRONT
- 80 SIDING/PANEL EXPANSION JOINT AT EACH FLOOR LEVEL (AT WOOD CONSTRUCTION
- ONLY) COORDINATE WITH MFG. DETAILS AND REQUIREMENTS. SEE 10 /A322
- THIN BRICK EXPANSION JOINT AT EACH FLOOR LEVEL (AT WOOD CONSTRUCTION ONLY) COORDINATE WITH MFG. DETAILS AND REQUIREMENTS. SEE 11 /A320
- 32 BALCONY ROOF POST. RE: 15/A325