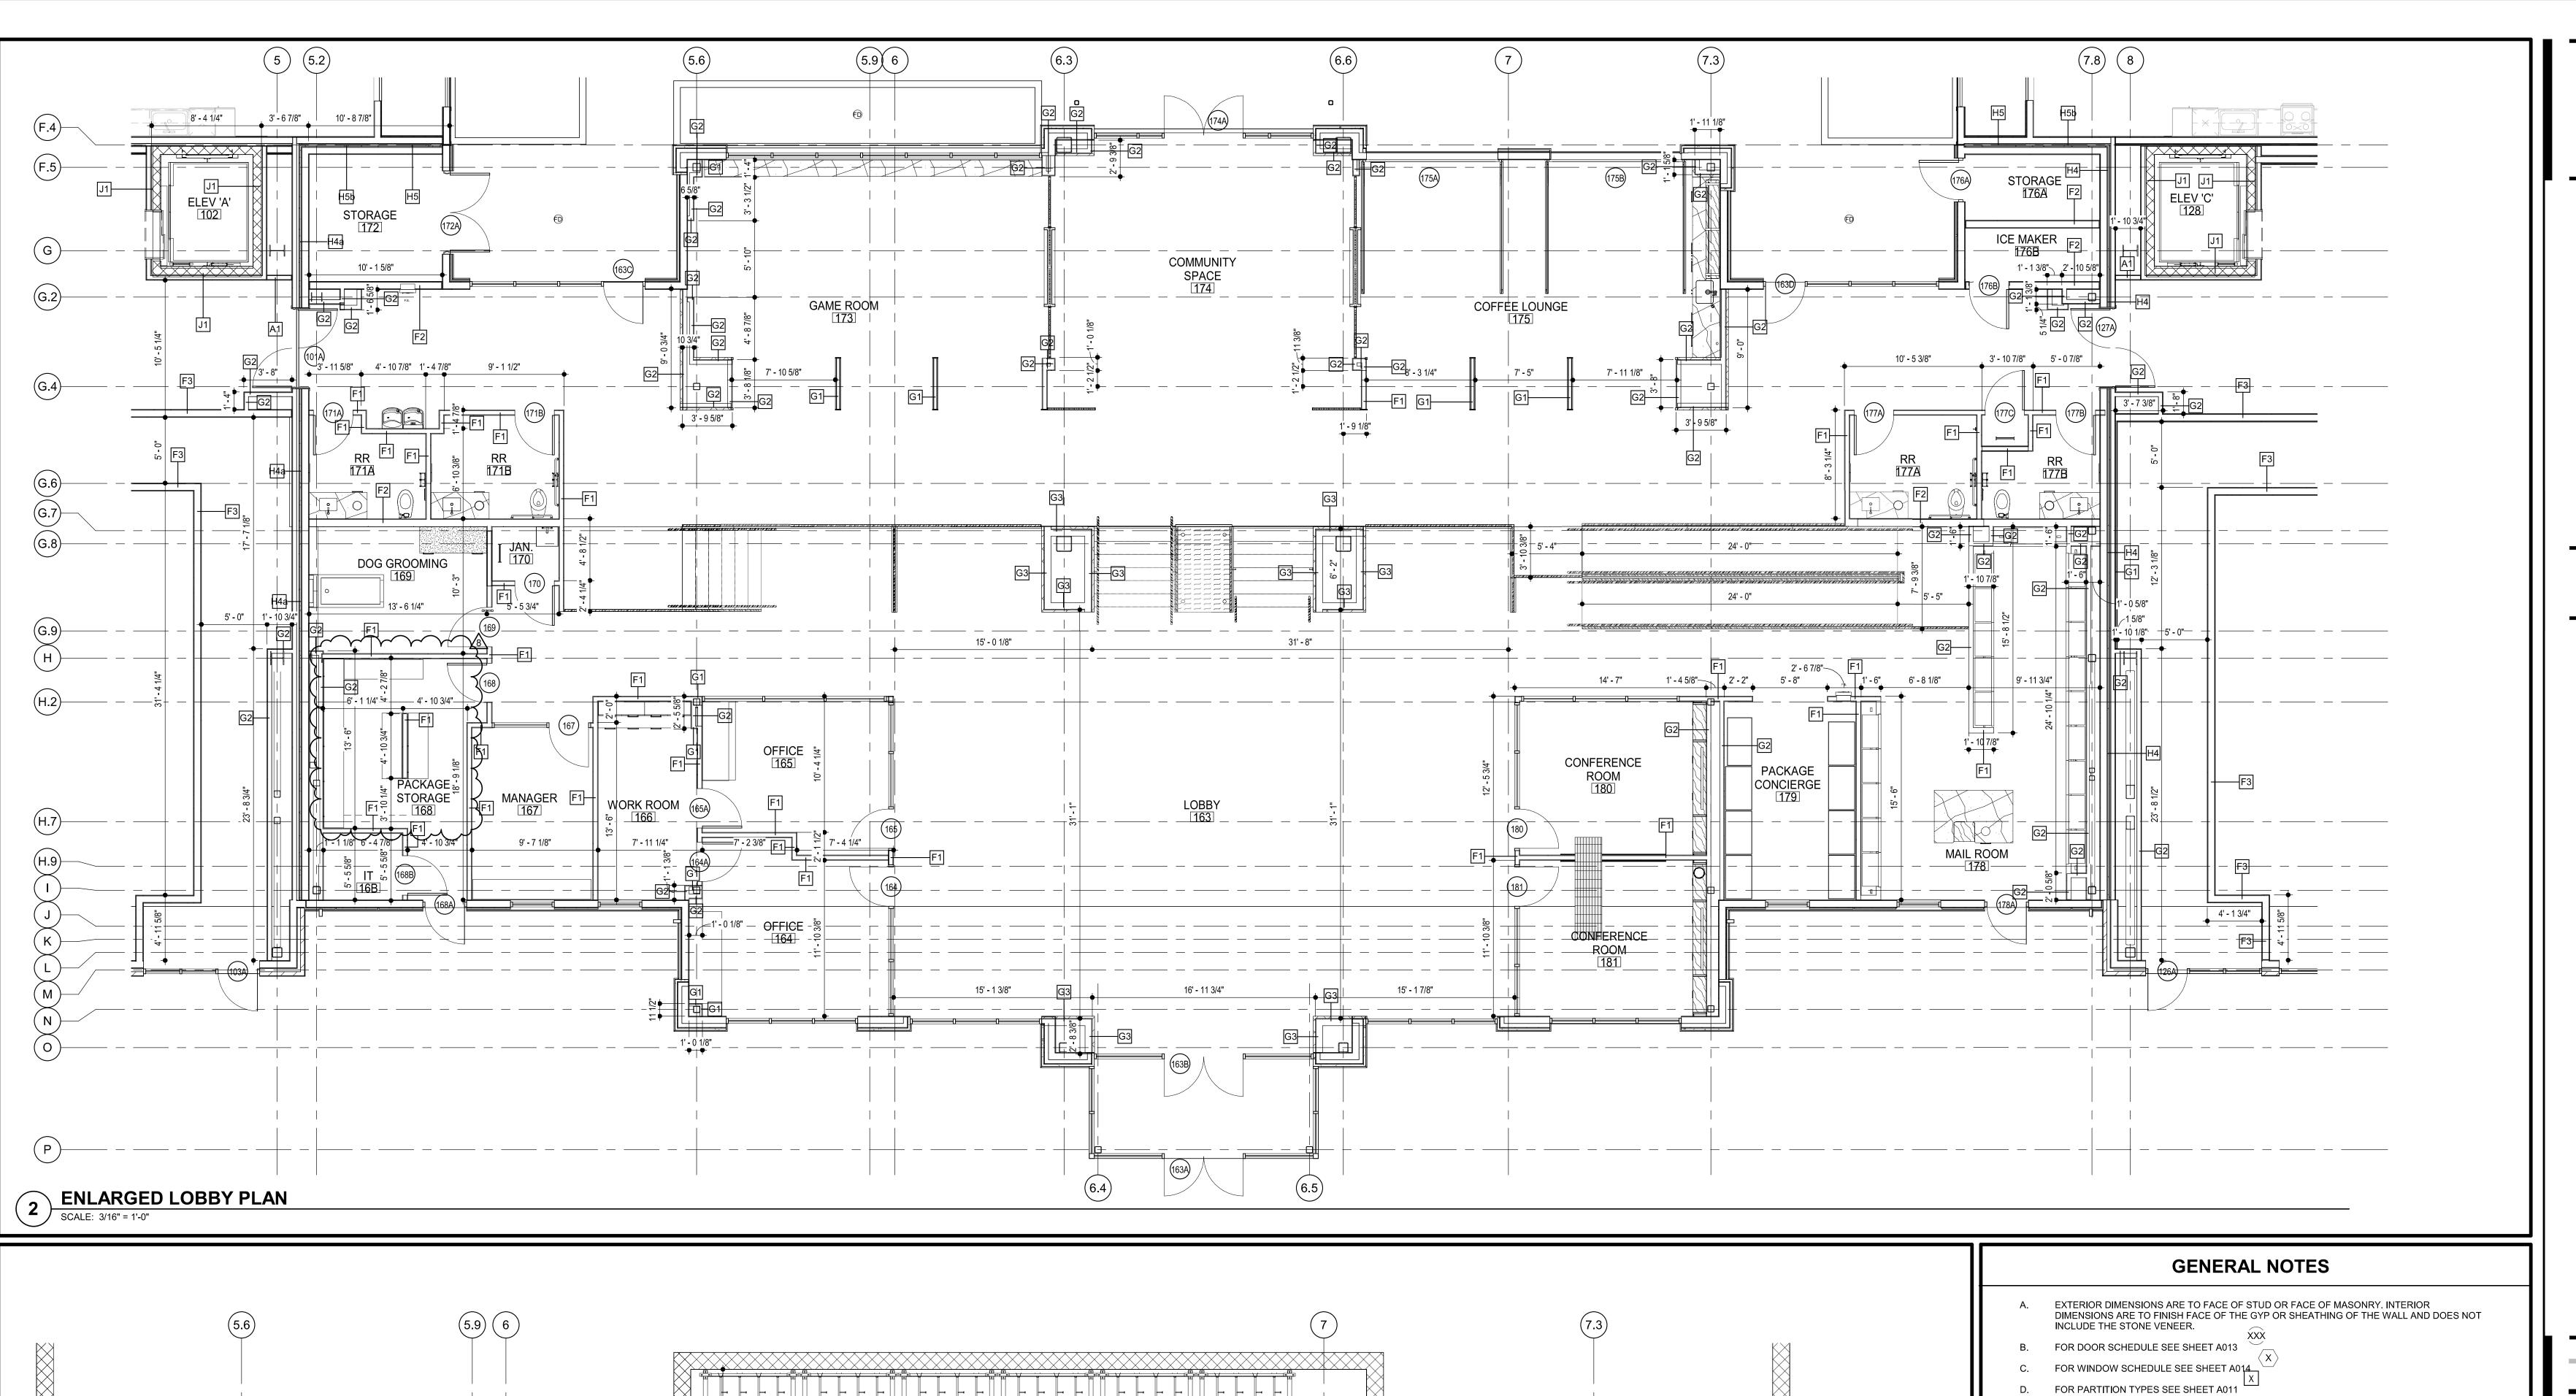

JOINT. ENSURE THAT CONTROL JOINTS ARE LOCATED AT STRUCTURAL CONSTRUCTION JOINTS AND AT THE TOP AND BOTTOM OF ALL INTERIOR RAMPS.

- UNLESS NOTED OTHERWISE, CORRIDOR PARATION TYPE IN RESIDENTIAL AREA TO BE UNIT ENTRY RECESS PARTITION TYPE TO BE, AND PARTITION TYPE BEHIND REFRIGERATOR TO BE.
- COORDINATE LOCATION OF BEARING WALLS INSIDE DWELLING UNITS WITH UNIT PLANS.
- REFER TO LIFE SAFETY PLANS FOR ADDITIONAL INFORMATION ON FIRE RATED PARTITION
- K. NO PENETRATIONS WITHIN 4' OF FIRE WALLS. VERIFY IN FIELD.

LOCATIONS.

REVISIONS /#\ 7 REVISION 2 REVISION 3

TR,i PROJECT NO.

**ARCHITECTS** T: 314-395-9750 9812 Manchester Road F: 314-395-9751 St. Louis, Missouri 63119 www.triarchitects.com © Copyright 2018 7.29.19 1.24.20 4.3.2020