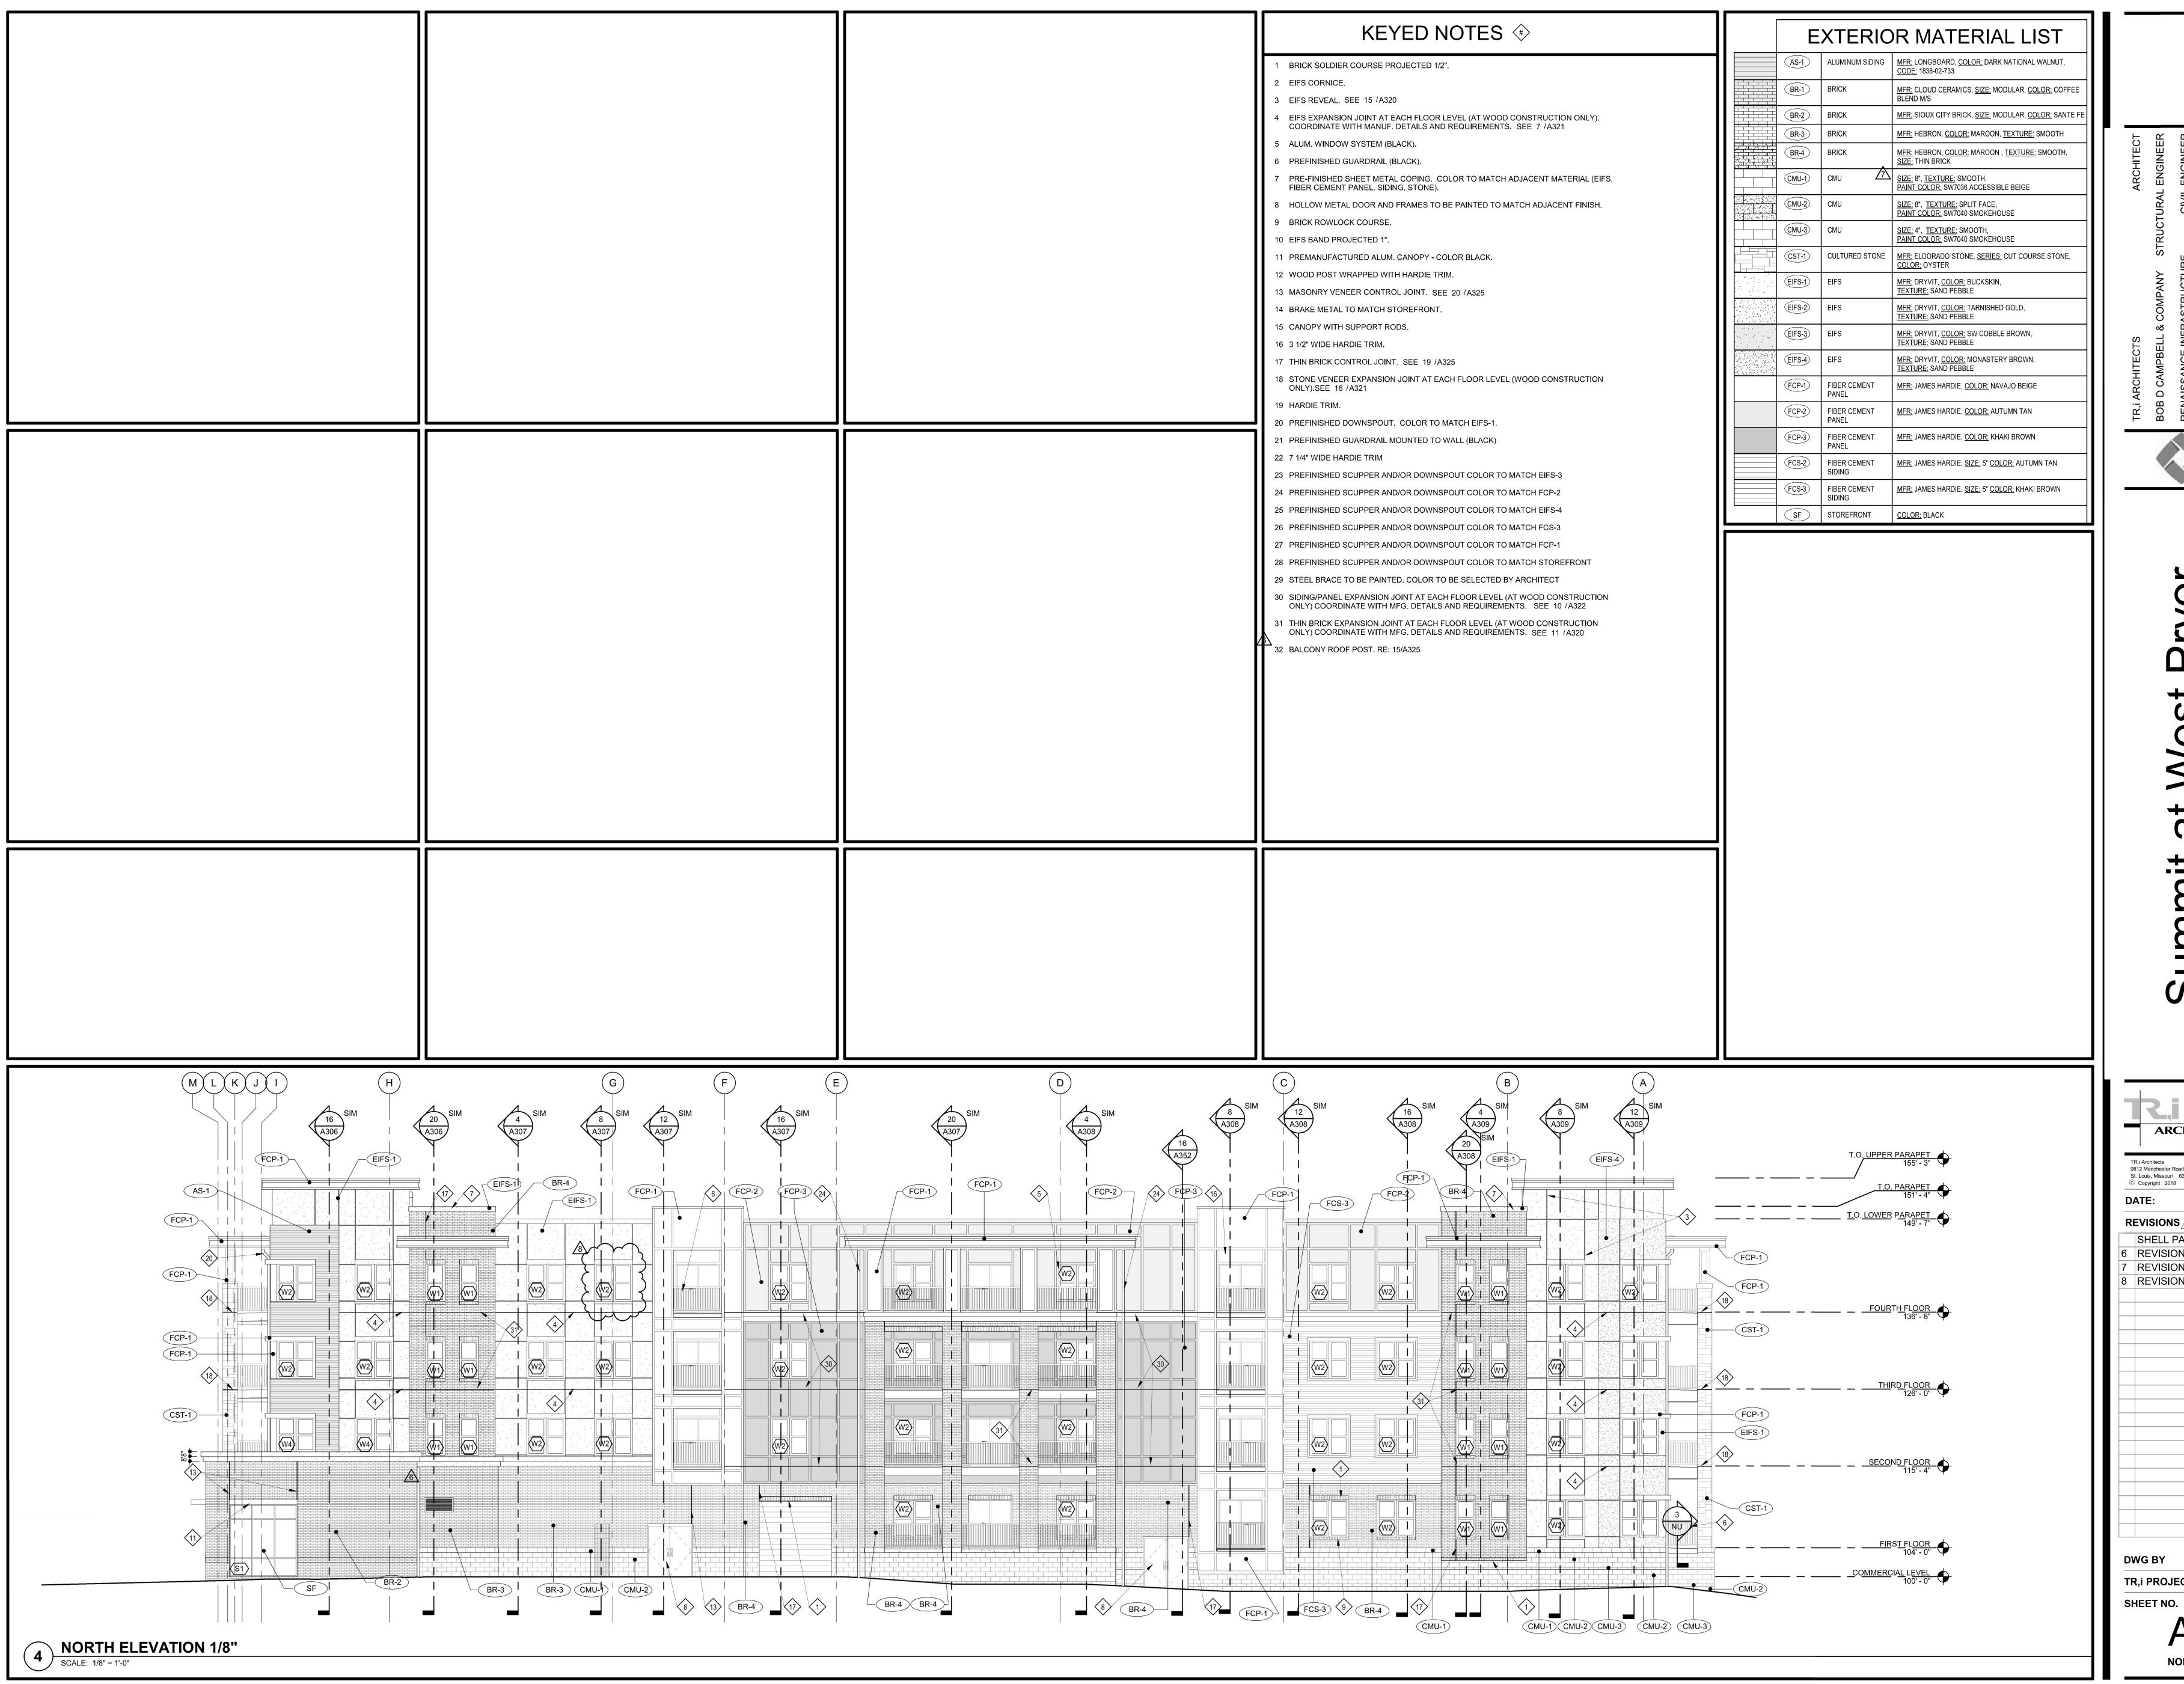

### KEYED NOTES **(\*)**

- BRICK SOLDIER COURSE PROJECTED 1/2".
- 2 EIFS CORNICE.
- EIFS REVEAL. SEE 15 /A320
- 4 EIFS EXPANSION JOINT AT EACH FLOOR LEVEL (AT WOOD CONSTRUCTION ONLY). COORDINATE WITH MANUF. DETAILS AND REQUIREMENTS. SEE 7 /A321
- 5 ALUM. WINDOW SYSTEM (BLACK).
- 6 PREFINISHED GUARDRAIL (BLACK).
- PRE-FINISHED SHEET METAL COPING. COLOR TO MATCH ADJACENT MATERIAL (EIFS, FIBER CEMENT PANEL, SIDING, STONE).
- 8 HOLLOW METAL DOOR AND FRAMES TO BE PAINTED TO MATCH ADJACENT FINISH.
- BRICK ROWLOCK COURSE.
- 10 EIFS BAND PROJECTED 1". 11 PREMANUFACTURED ALUM. CANOPY - COLOR BLACK.
- 12 WOOD POST WRAPPED WITH HARDIE TRIM.
- 13 MASONRY VENEER CONTROL JOINT. SEE 20 /A325
- 14 BRAKE METAL TO MATCH STOREFRONT.
- 15 CANOPY WITH SUPPORT RODS.
- 16 3 1/2" WIDE HARDIE TRIM.
- 17 THIN BRICK CONTROL JOINT. SEE 19 /A325 18 STONE VENEER EXPANSION JOINT AT EACH FLOOR LEVEL (WOOD CONSTRUCTION
- ONLY).SEE 16 /A321
- 20 PREFINISHED DOWNSPOUT. COLOR TO MATCH EIFS-1.
- 21 PREFINISHED GUARDRAIL MOUNTED TO WALL (BLACK) 22 7 1/4" WIDE HARDIE TRIM
- 23 PREFINISHED SCUPPER AND/OR DOWNSPOUT COLOR TO MATCH EIFS-3
- 24 PREFINISHED SCUPPER AND/OR DOWNSPOUT COLOR TO MATCH FCP-2 25 PREFINISHED SCUPPER AND/OR DOWNSPOUT COLOR TO MATCH EIFS-4
- 26 PREFINISHED SCUPPER AND/OR DOWNSPOUT COLOR TO MATCH FCS-3
- 27 PREFINISHED SCUPPER AND/OR DOWNSPOUT COLOR TO MATCH FCP-1
- 28 PREFINISHED SCUPPER AND/OR DOWNSPOUT COLOR TO MATCH STOREFRONT
- 80 SIDING/PANEL EXPANSION JOINT AT EACH FLOOR LEVEL (AT WOOD CONSTRUCTION
- ONLY) COORDINATE WITH MFG. DETAILS AND REQUIREMENTS. SEE 10 /A322
- THIN BRICK EXPANSION JOINT AT EACH FLOOR LEVEL (AT WOOD CONSTRUCTION ONLY) COORDINATE WITH MFG. DETAILS AND REQUIREMENTS. SEE 11 /A320
- 32 BALCONY ROOF POST. RE: 15/A325