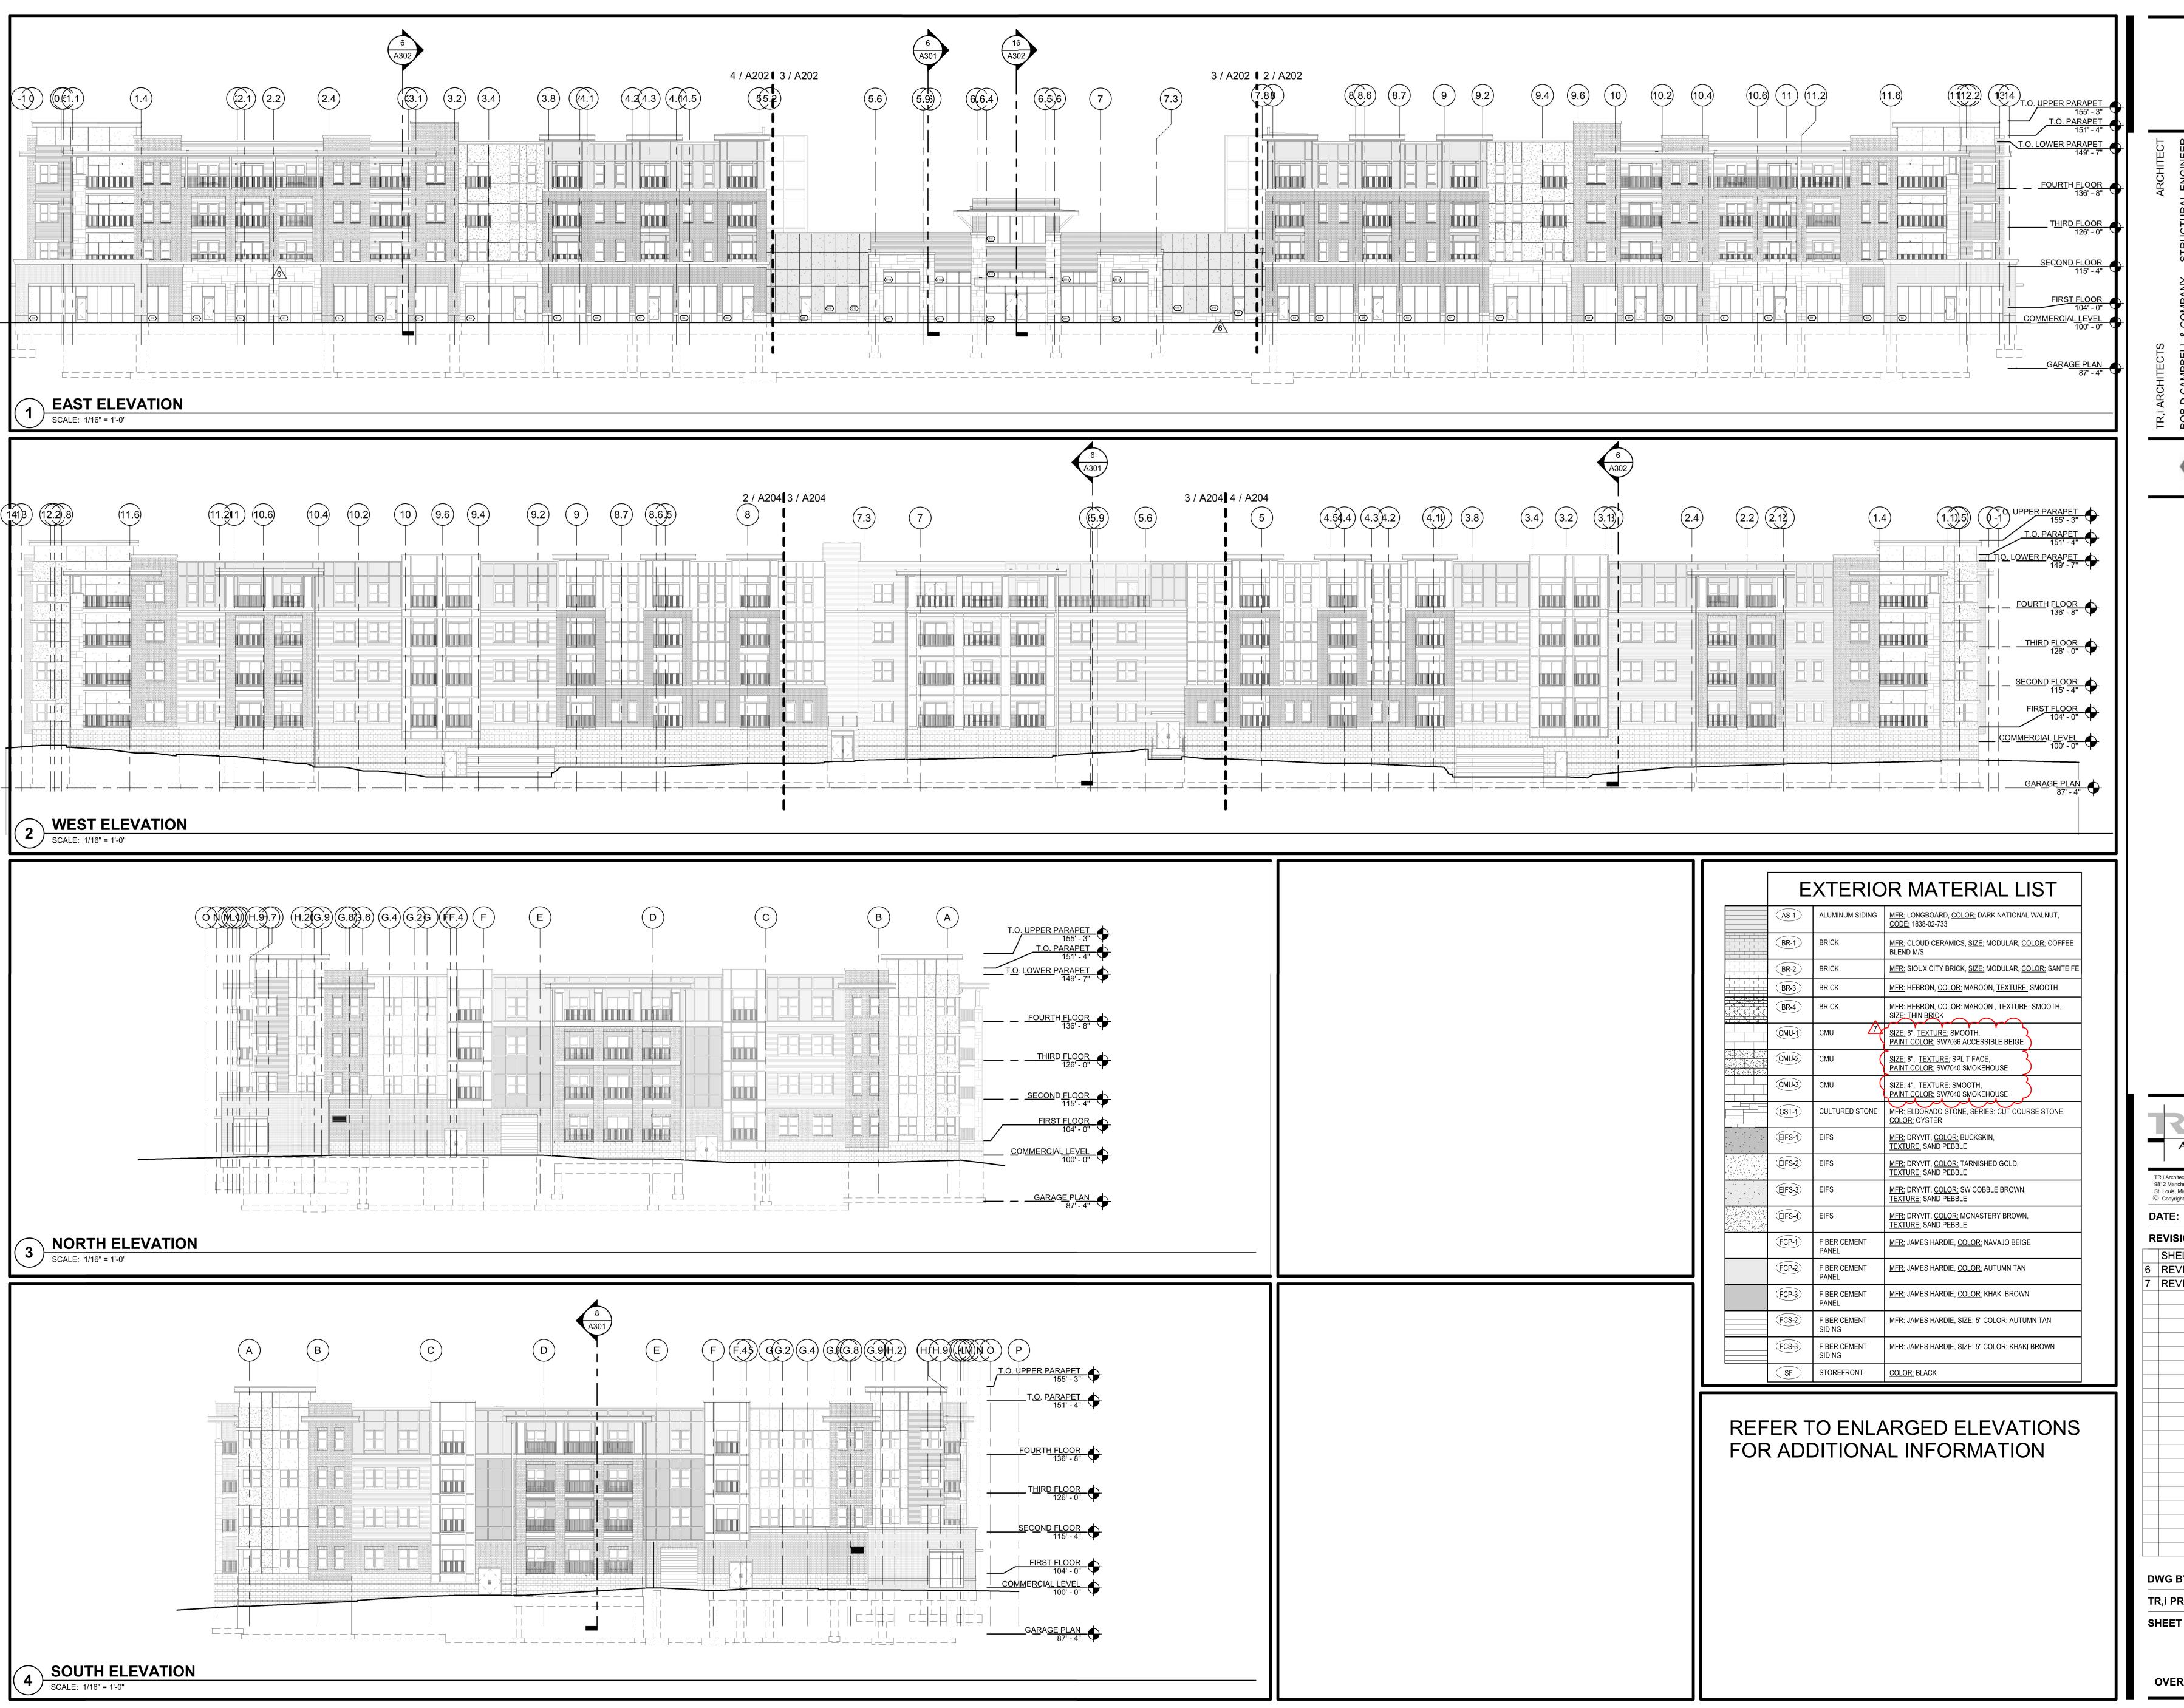

DWG BY MKSS

TR,i PROJECT NO. 18-046
SHEET NO.

A202
EAST ELEVATIONS

ARCHITECTS 9812 Manchester Road St. Louis, Missouri 63119 © Copyright 2018 T: 314-395-9750 F: 314-395-9751 www.triarchitects.com

7.29.19 REVISIONS # 7.29.19 SHELL PACKAGE 12.20.19 **REVISION 1** 1.24.20 **REVISION 2** 4.3.2020 **REVISION 3** 

DWG BY MKSS
TR,i PROJECT NO. 18-046
SHEET NO.

A204
WEST ELEVATIONS

ARCHITECTS

T: 314-395-9750 F: 314-395-9751 9812 Manchester Road St. Louis, Missouri 63119 © Copyright 2018 www.triarchitects.com 7.29.19 REVISIONS # SHELL PACKAGE 7.29.19 12.20.19 REVISION 1 1.24.20 REVISION 2 REVISION 3 4.3.2020