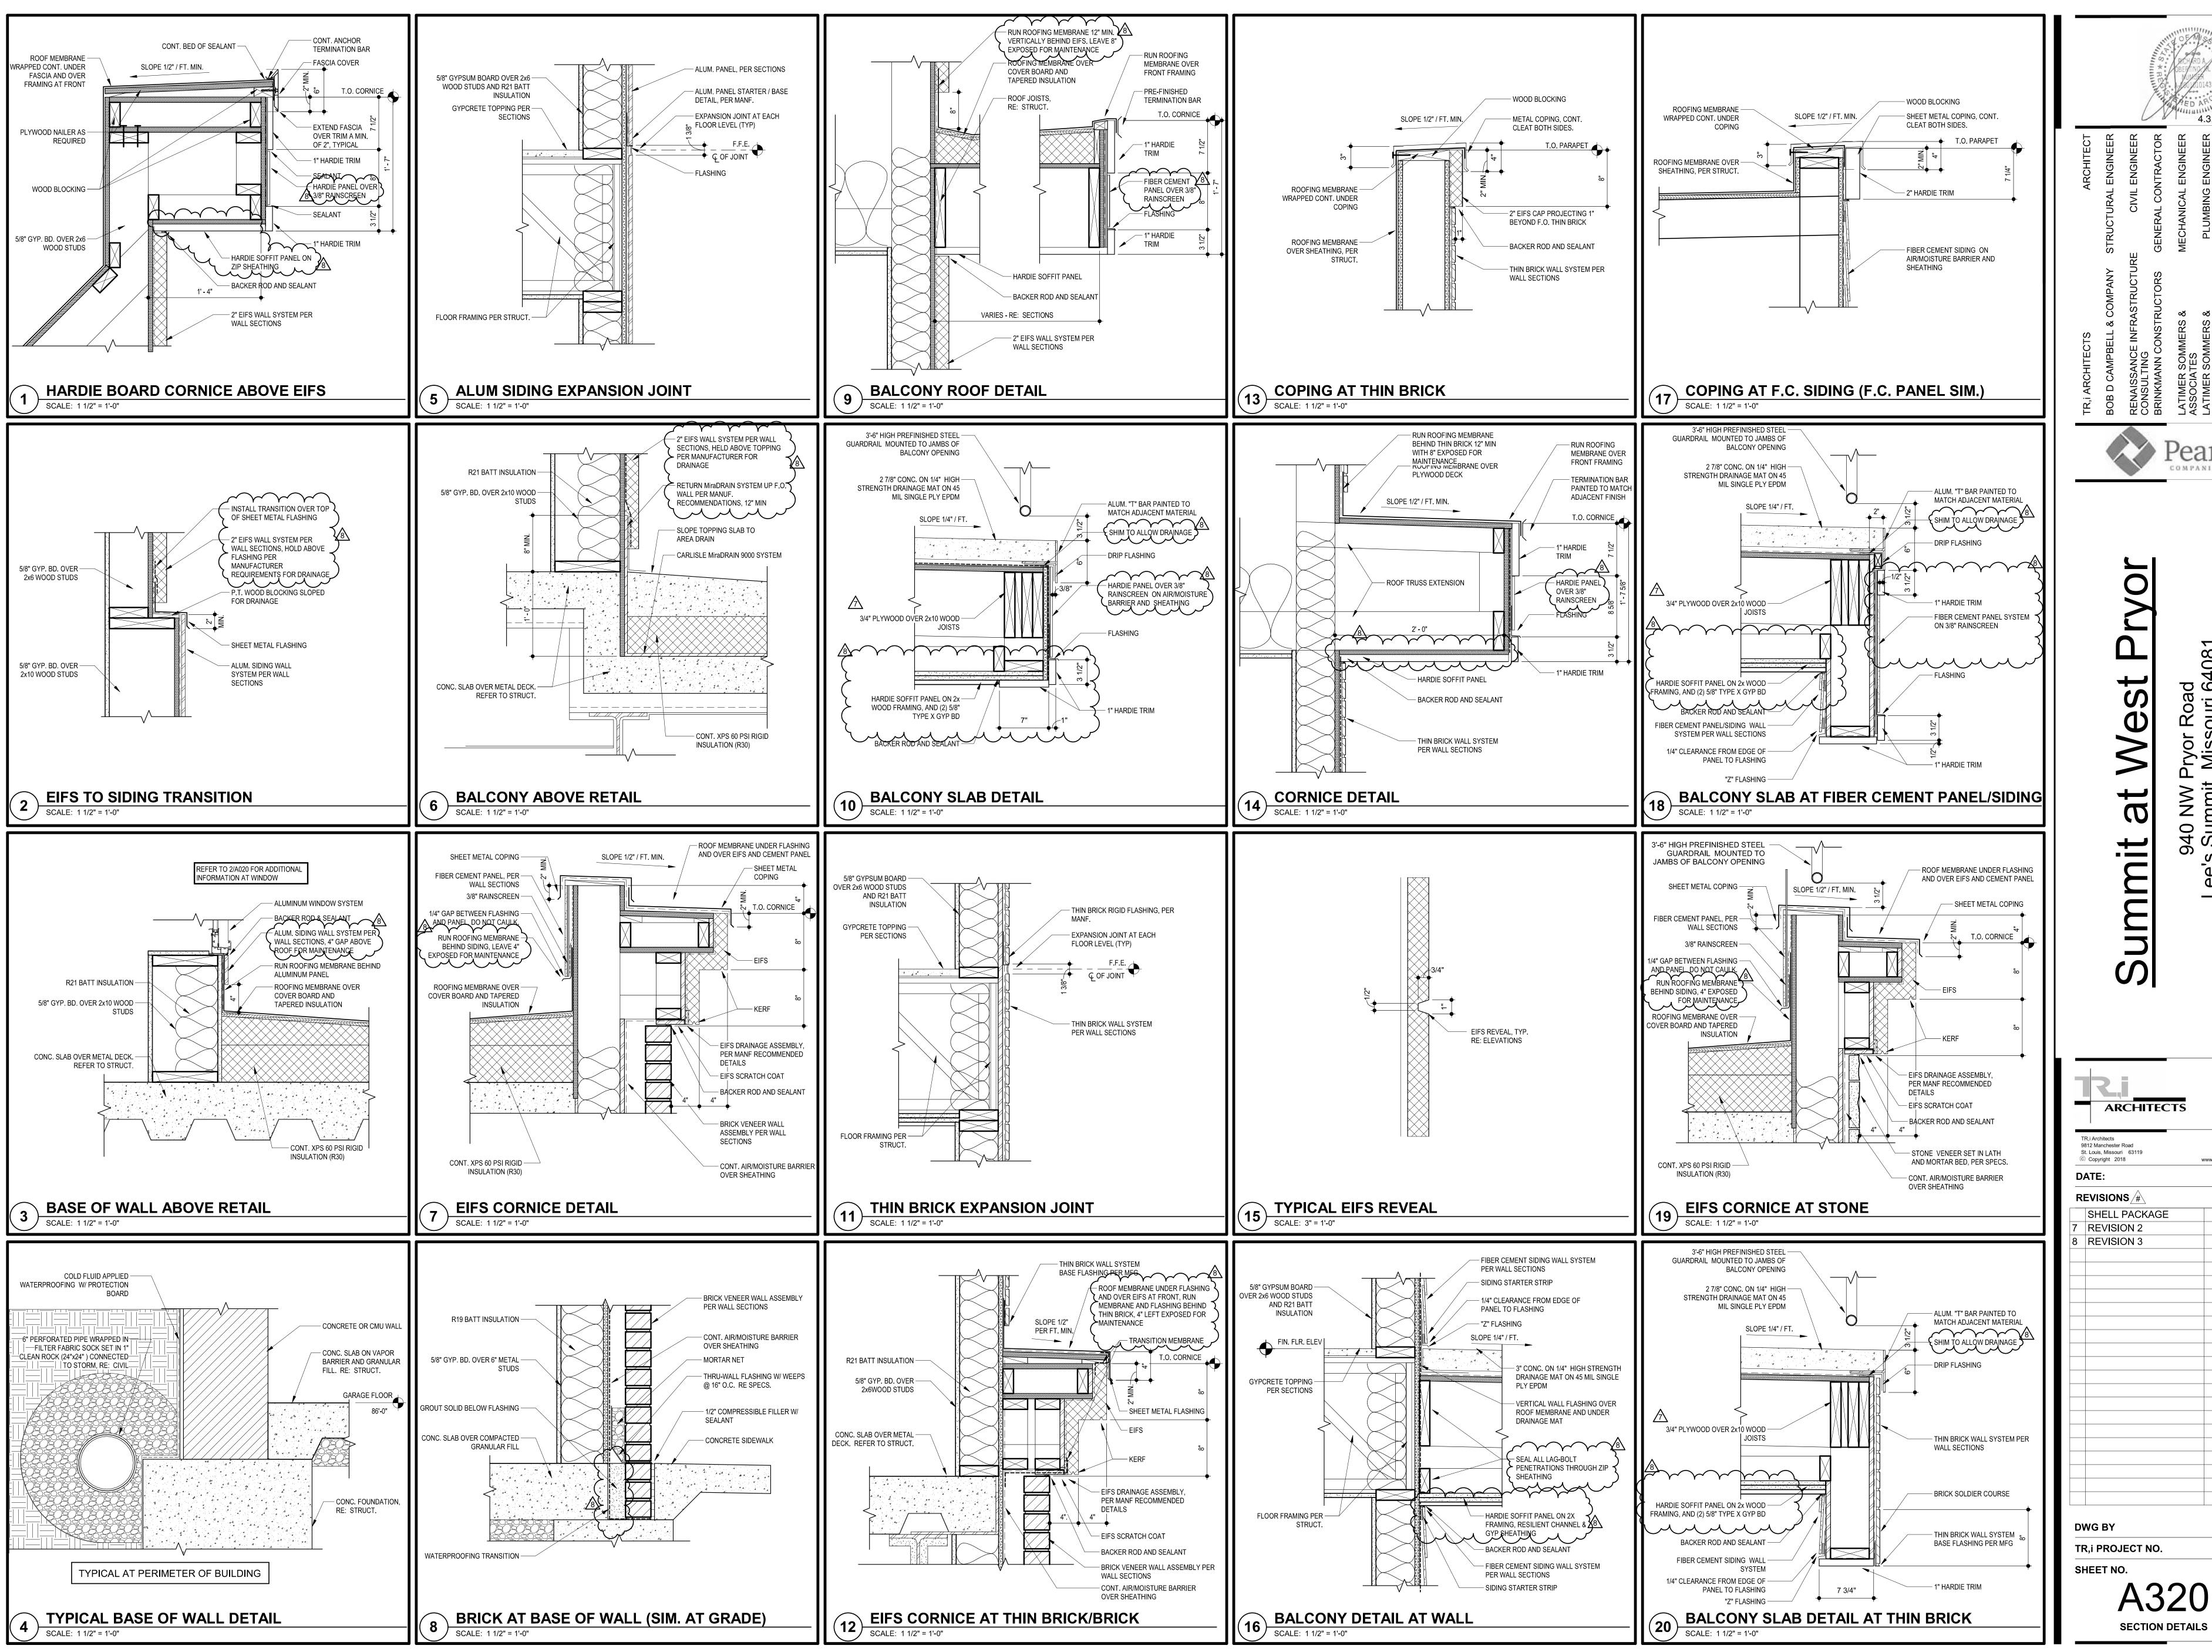

### KEYED NOTES **(\*)**

- BRICK SOLDIER COURSE PROJECTED 1/2".
- 2 EIFS CORNICE.
- EIFS REVEAL. SEE 15 /A320
- 4 EIFS EXPANSION JOINT AT EACH FLOOR LEVEL (AT WOOD CONSTRUCTION ONLY). COORDINATE WITH MANUF. DETAILS AND REQUIREMENTS. SEE 7 /A321
- 5 ALUM. WINDOW SYSTEM (BLACK).
- 6 PREFINISHED GUARDRAIL (BLACK).
- PRE-FINISHED SHEET METAL COPING. COLOR TO MATCH ADJACENT MATERIAL (EIFS, FIBER CEMENT PANEL, SIDING, STONE).
- 8 HOLLOW METAL DOOR AND FRAMES TO BE PAINTED TO MATCH ADJACENT FINISH.
- BRICK ROWLOCK COURSE.
- 10 EIFS BAND PROJECTED 1". 11 PREMANUFACTURED ALUM. CANOPY - COLOR BLACK.
- 12 WOOD POST WRAPPED WITH HARDIE TRIM.
- 13 MASONRY VENEER CONTROL JOINT. SEE 20 /A325
- 14 BRAKE METAL TO MATCH STOREFRONT.
- 15 CANOPY WITH SUPPORT RODS.
- 16 3 1/2" WIDE HARDIE TRIM.
- 17 THIN BRICK CONTROL JOINT. SEE 19 /A325 18 STONE VENEER EXPANSION JOINT AT EACH FLOOR LEVEL (WOOD CONSTRUCTION
- ONLY).SEE 16 /A321
- 20 PREFINISHED DOWNSPOUT. COLOR TO MATCH EIFS-1.
- 21 PREFINISHED GUARDRAIL MOUNTED TO WALL (BLACK) 22 7 1/4" WIDE HARDIE TRIM
- 23 PREFINISHED SCUPPER AND/OR DOWNSPOUT COLOR TO MATCH EIFS-3
- 24 PREFINISHED SCUPPER AND/OR DOWNSPOUT COLOR TO MATCH FCP-2 25 PREFINISHED SCUPPER AND/OR DOWNSPOUT COLOR TO MATCH EIFS-4
- 26 PREFINISHED SCUPPER AND/OR DOWNSPOUT COLOR TO MATCH FCS-3
- 27 PREFINISHED SCUPPER AND/OR DOWNSPOUT COLOR TO MATCH FCP-1
- 28 PREFINISHED SCUPPER AND/OR DOWNSPOUT COLOR TO MATCH STOREFRONT
- 80 SIDING/PANEL EXPANSION JOINT AT EACH FLOOR LEVEL (AT WOOD CONSTRUCTION
- ONLY) COORDINATE WITH MFG. DETAILS AND REQUIREMENTS. SEE 10 /A322
- THIN BRICK EXPANSION JOINT AT EACH FLOOR LEVEL (AT WOOD CONSTRUCTION ONLY) COORDINATE WITH MFG. DETAILS AND REQUIREMENTS. SEE 11 /A320
- 32 BALCONY ROOF POST. RE: 15/A325

SECTION DETAILS

TR.I Architects
9812 Manchester Road
St. Louis, Missouri 63119
© Copyright 2018

T. 314-395-9751
www.triarchitects.com

T. 29.19

T. 29.19

REVISIONS

SHELL PACKAGE
T. 29.19

TREVISION 2
TREVISION 3
TREVISION 4
TREVISION 3