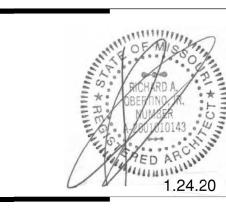

### KEYED NOTES **(\*)**

- BRICK SOLDIER COURSE PROJECTED 1/2".
- 2 EIFS CORNICE.
- EIFS REVEAL. SEE 15 /A320
- 4 EIFS EXPANSION JOINT AT EACH FLOOR LEVEL (AT WOOD CONSTRUCTION ONLY). COORDINATE WITH MANUF. DETAILS AND REQUIREMENTS. SEE 7 /A321
- 5 ALUM. WINDOW SYSTEM (BLACK).
- 6 PREFINISHED GUARDRAIL (BLACK).
- PRE-FINISHED SHEET METAL COPING. COLOR TO MATCH ADJACENT MATERIAL (EIFS, FIBER CEMENT PANEL, SIDING, STONE).
- 8 HOLLOW METAL DOOR AND FRAMES TO BE PAINTED TO MATCH ADJACENT FINISH.
- BRICK ROWLOCK COURSE.
- 10 EIFS BAND PROJECTED 1". 11 PREMANUFACTURED ALUM. CANOPY - COLOR BLACK.
- 12 WOOD POST WRAPPED WITH HARDIE TRIM.
- 13 MASONRY VENEER CONTROL JOINT. SEE 20 /A325
- 14 BRAKE METAL TO MATCH STOREFRONT.
- 15 CANOPY WITH SUPPORT RODS.
- 16 3 1/2" WIDE HARDIE TRIM.
- 17 THIN BRICK CONTROL JOINT. SEE 19 /A325 18 STONE VENEER EXPANSION JOINT AT EACH FLOOR LEVEL (WOOD CONSTRUCTION
- ONLY).SEE 16 /A321
- 20 PREFINISHED DOWNSPOUT. COLOR TO MATCH EIFS-1.
- 21 PREFINISHED GUARDRAIL MOUNTED TO WALL (BLACK) 22 7 1/4" WIDE HARDIE TRIM
- 23 PREFINISHED SCUPPER AND/OR DOWNSPOUT COLOR TO MATCH EIFS-3
- 24 PREFINISHED SCUPPER AND/OR DOWNSPOUT COLOR TO MATCH FCP-2 25 PREFINISHED SCUPPER AND/OR DOWNSPOUT COLOR TO MATCH EIFS-4
- 26 PREFINISHED SCUPPER AND/OR DOWNSPOUT COLOR TO MATCH FCS-3
- 27 PREFINISHED SCUPPER AND/OR DOWNSPOUT COLOR TO MATCH FCP-1
- 28 PREFINISHED SCUPPER AND/OR DOWNSPOUT COLOR TO MATCH STOREFRONT
- 80 SIDING/PANEL EXPANSION JOINT AT EACH FLOOR LEVEL (AT WOOD CONSTRUCTION
- ONLY) COORDINATE WITH MFG. DETAILS AND REQUIREMENTS. SEE 10 /A322
- THIN BRICK EXPANSION JOINT AT EACH FLOOR LEVEL (AT WOOD CONSTRUCTION ONLY) COORDINATE WITH MFG. DETAILS AND REQUIREMENTS. SEE 11 /A320
- 32 BALCONY ROOF POST. RE: 15/A325