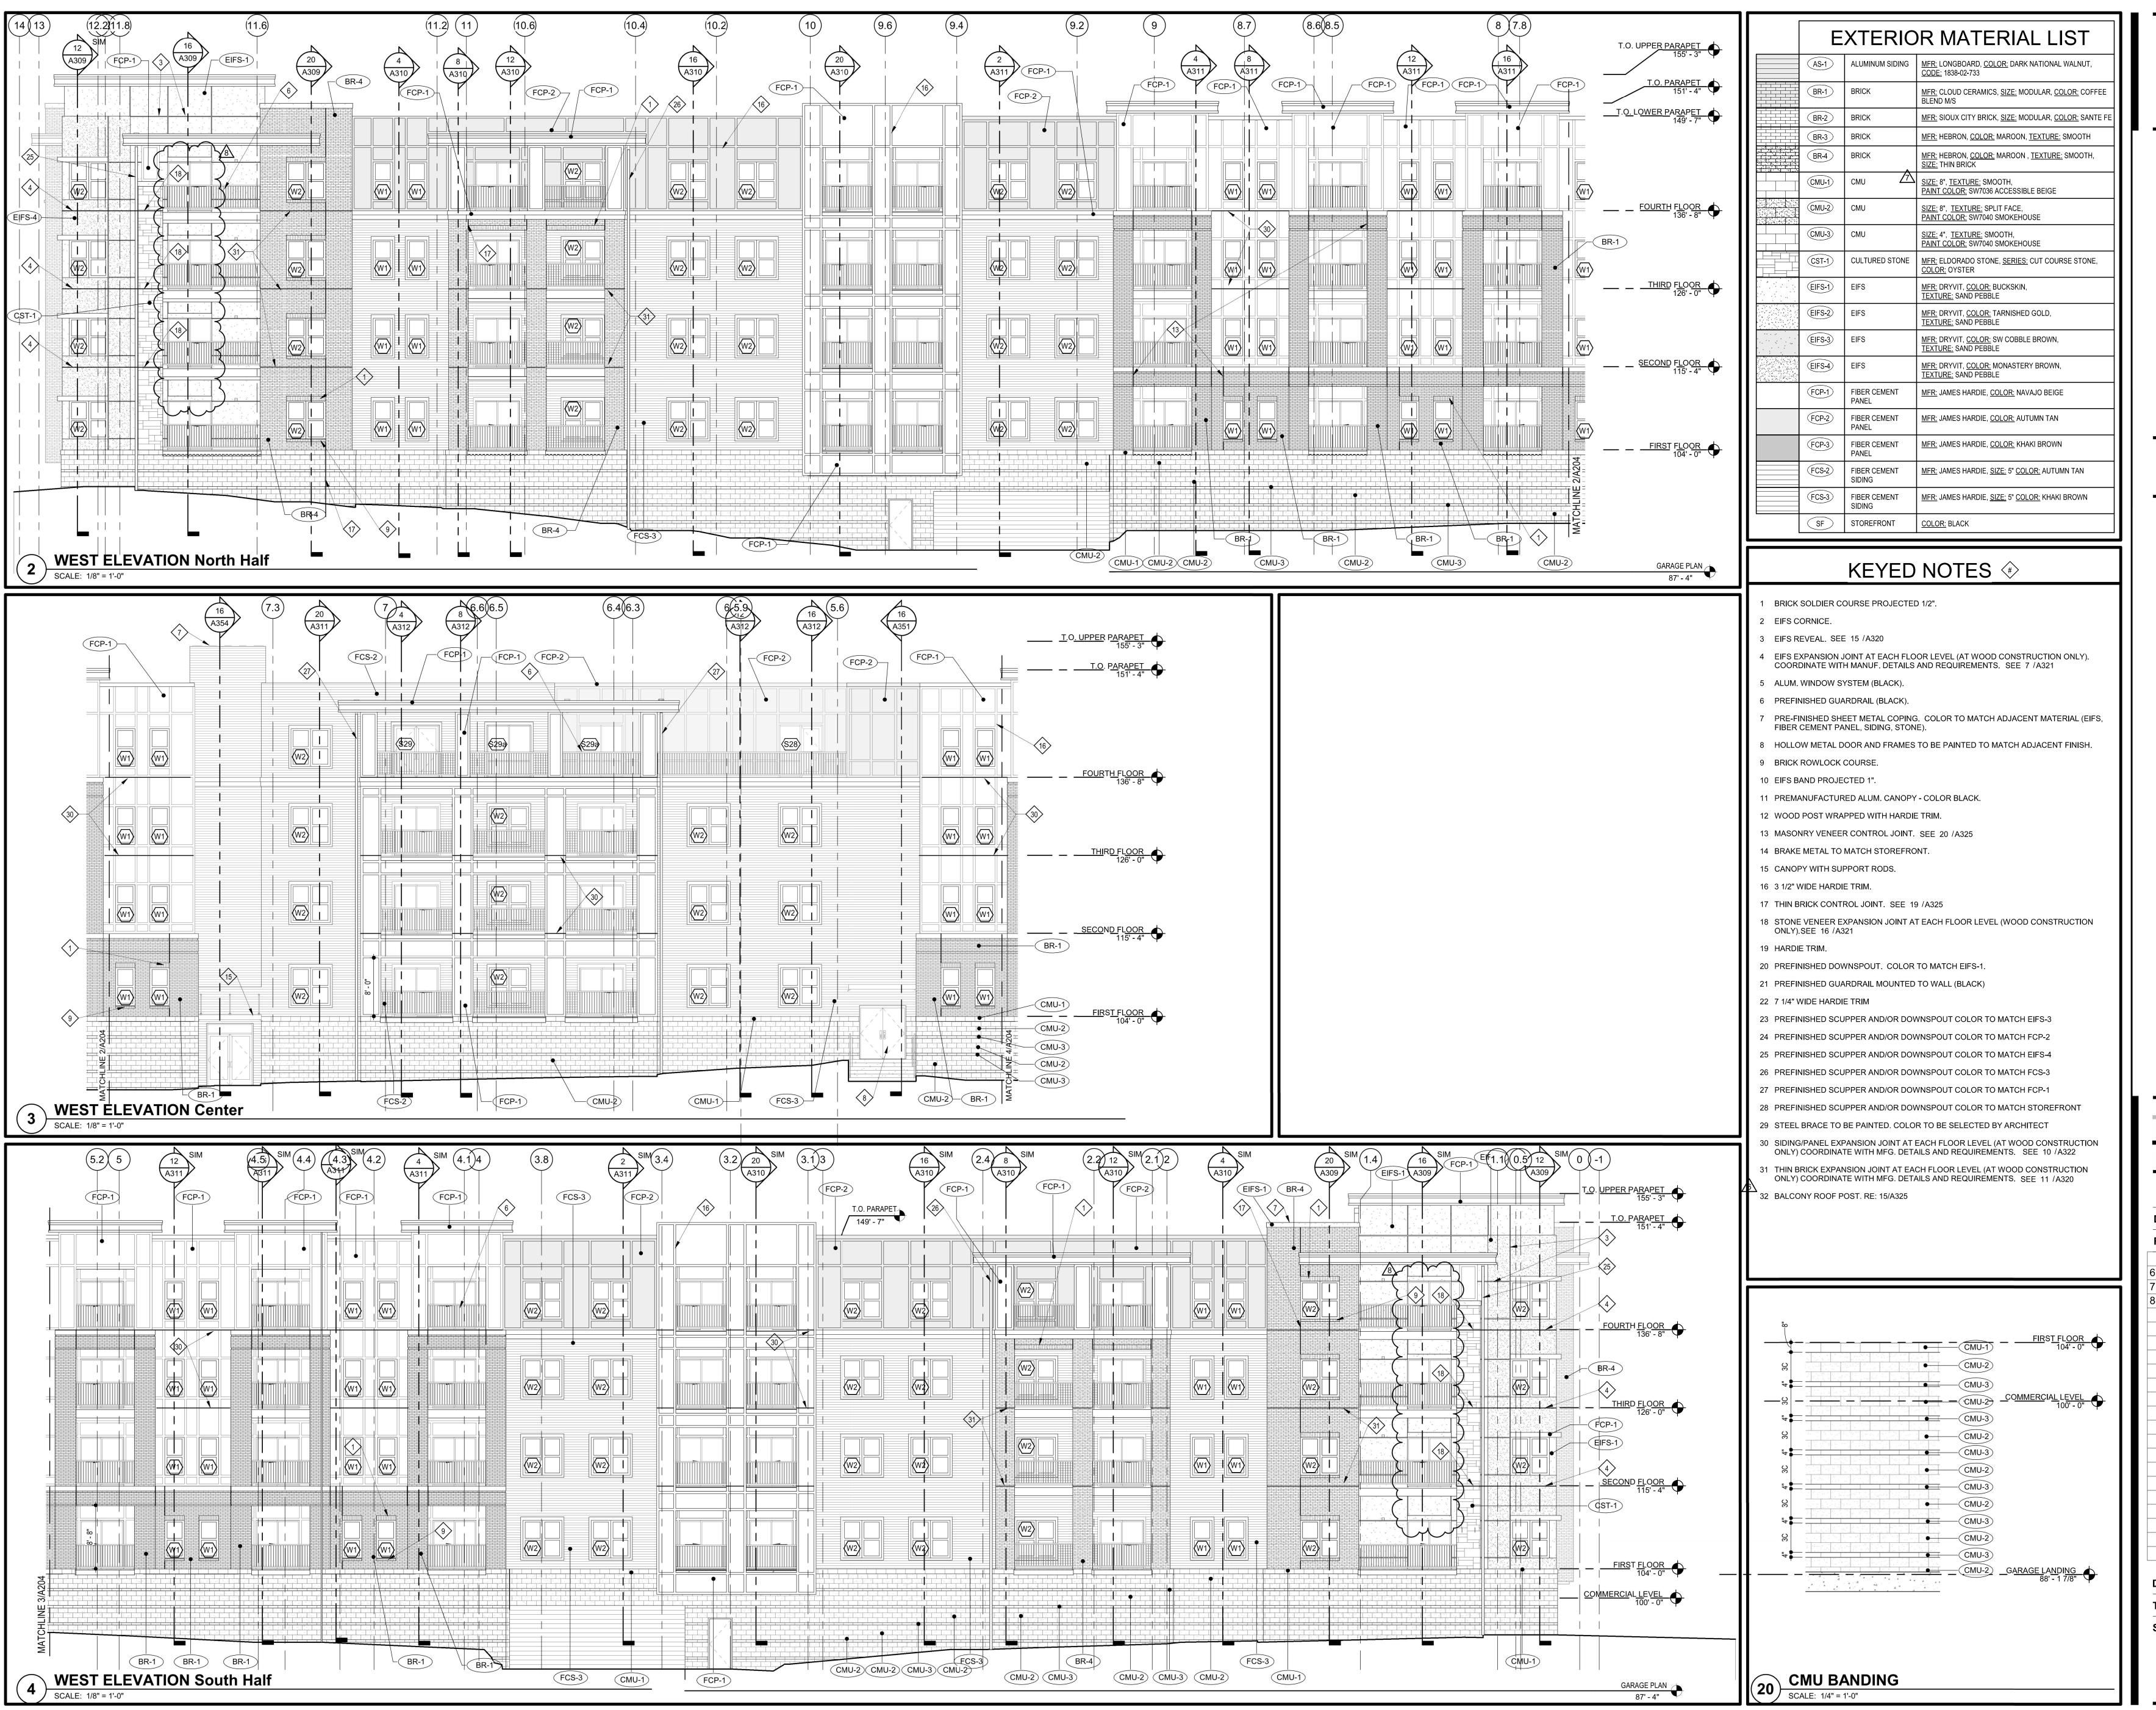

### KEYED NOTES **(\*)**

- BRICK SOLDIER COURSE PROJECTED 1/2".
- 2 EIFS CORNICE.
- EIFS REVEAL. SEE 15 /A320
- 4 EIFS EXPANSION JOINT AT EACH FLOOR LEVEL (AT WOOD CONSTRUCTION ONLY). COORDINATE WITH MANUF. DETAILS AND REQUIREMENTS. SEE 7 /A321
- 5 ALUM. WINDOW SYSTEM (BLACK).
- 6 PREFINISHED GUARDRAIL (BLACK).
- PRE-FINISHED SHEET METAL COPING. COLOR TO MATCH ADJACENT MATERIAL (EIFS, FIBER CEMENT PANEL, SIDING, STONE).
- 8 HOLLOW METAL DOOR AND FRAMES TO BE PAINTED TO MATCH ADJACENT FINISH.
- BRICK ROWLOCK COURSE.
- 10 EIFS BAND PROJECTED 1". 11 PREMANUFACTURED ALUM. CANOPY - COLOR BLACK.
- 12 WOOD POST WRAPPED WITH HARDIE TRIM.
- 13 MASONRY VENEER CONTROL JOINT. SEE 20 /A325
- 14 BRAKE METAL TO MATCH STOREFRONT.
- 15 CANOPY WITH SUPPORT RODS.
- 16 3 1/2" WIDE HARDIE TRIM.
- 17 THIN BRICK CONTROL JOINT. SEE 19 /A325 18 STONE VENEER EXPANSION JOINT AT EACH FLOOR LEVEL (WOOD CONSTRUCTION
- ONLY).SEE 16 /A321
- 20 PREFINISHED DOWNSPOUT. COLOR TO MATCH EIFS-1.
- 21 PREFINISHED GUARDRAIL MOUNTED TO WALL (BLACK) 22 7 1/4" WIDE HARDIE TRIM
- 23 PREFINISHED SCUPPER AND/OR DOWNSPOUT COLOR TO MATCH EIFS-3
- 24 PREFINISHED SCUPPER AND/OR DOWNSPOUT COLOR TO MATCH FCP-2 25 PREFINISHED SCUPPER AND/OR DOWNSPOUT COLOR TO MATCH EIFS-4
- 26 PREFINISHED SCUPPER AND/OR DOWNSPOUT COLOR TO MATCH FCS-3
- 27 PREFINISHED SCUPPER AND/OR DOWNSPOUT COLOR TO MATCH FCP-1
- 28 PREFINISHED SCUPPER AND/OR DOWNSPOUT COLOR TO MATCH STOREFRONT
- 80 SIDING/PANEL EXPANSION JOINT AT EACH FLOOR LEVEL (AT WOOD CONSTRUCTION
- ONLY) COORDINATE WITH MFG. DETAILS AND REQUIREMENTS. SEE 10 /A322
- THIN BRICK EXPANSION JOINT AT EACH FLOOR LEVEL (AT WOOD CONSTRUCTION ONLY) COORDINATE WITH MFG. DETAILS AND REQUIREMENTS. SEE 11 /A320
- 32 BALCONY ROOF POST. RE: 15/A325