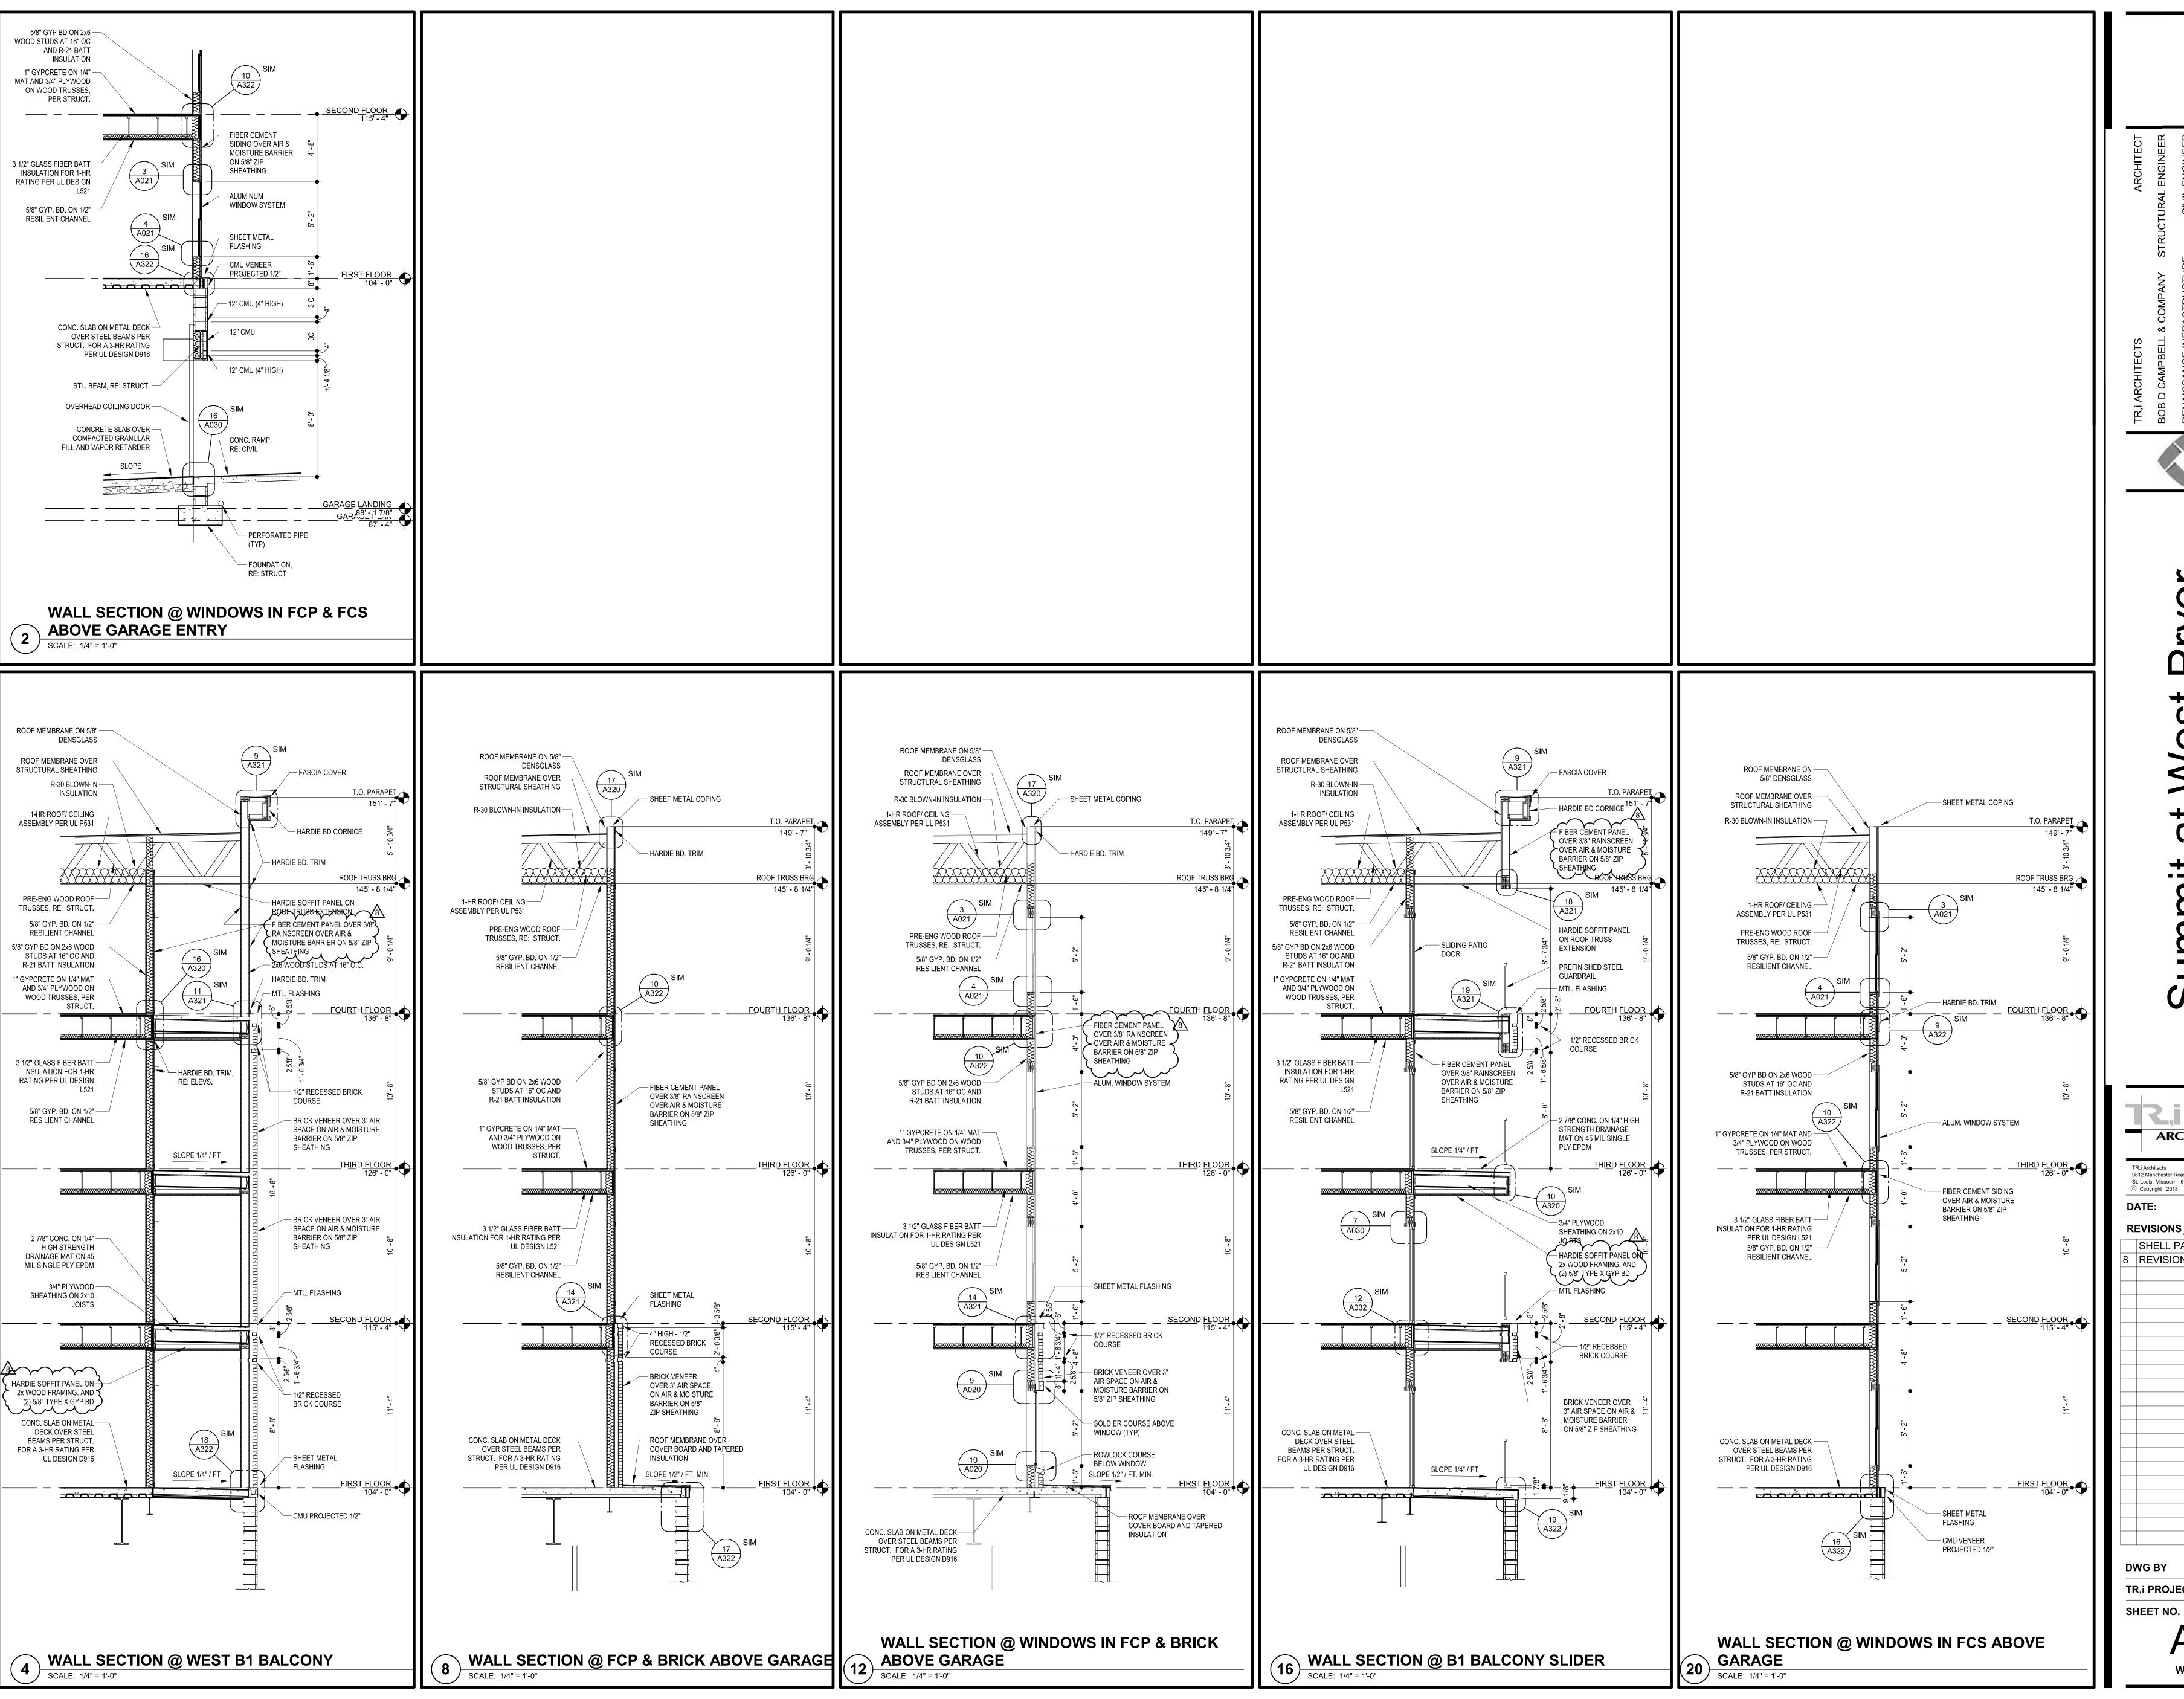

### KEYED NOTES **(\*)**

- BRICK SOLDIER COURSE PROJECTED 1/2".
- 2 EIFS CORNICE.
- EIFS REVEAL. SEE 15 /A320
- 4 EIFS EXPANSION JOINT AT EACH FLOOR LEVEL (AT WOOD CONSTRUCTION ONLY). COORDINATE WITH MANUF. DETAILS AND REQUIREMENTS. SEE 7 /A321
- 5 ALUM. WINDOW SYSTEM (BLACK).
- 6 PREFINISHED GUARDRAIL (BLACK).
- PRE-FINISHED SHEET METAL COPING. COLOR TO MATCH ADJACENT MATERIAL (EIFS, FIBER CEMENT PANEL, SIDING, STONE).
- 8 HOLLOW METAL DOOR AND FRAMES TO BE PAINTED TO MATCH ADJACENT FINISH.
- BRICK ROWLOCK COURSE.
- 10 EIFS BAND PROJECTED 1". 11 PREMANUFACTURED ALUM. CANOPY - COLOR BLACK.
- 12 WOOD POST WRAPPED WITH HARDIE TRIM.
- 13 MASONRY VENEER CONTROL JOINT. SEE 20 /A325
- 14 BRAKE METAL TO MATCH STOREFRONT.
- 15 CANOPY WITH SUPPORT RODS.
- 16 3 1/2" WIDE HARDIE TRIM.
- 17 THIN BRICK CONTROL JOINT. SEE 19 /A325 18 STONE VENEER EXPANSION JOINT AT EACH FLOOR LEVEL (WOOD CONSTRUCTION
- ONLY).SEE 16 /A321
- 20 PREFINISHED DOWNSPOUT. COLOR TO MATCH EIFS-1.
- 21 PREFINISHED GUARDRAIL MOUNTED TO WALL (BLACK) 22 7 1/4" WIDE HARDIE TRIM
- 23 PREFINISHED SCUPPER AND/OR DOWNSPOUT COLOR TO MATCH EIFS-3
- 24 PREFINISHED SCUPPER AND/OR DOWNSPOUT COLOR TO MATCH FCP-2 25 PREFINISHED SCUPPER AND/OR DOWNSPOUT COLOR TO MATCH EIFS-4
- 26 PREFINISHED SCUPPER AND/OR DOWNSPOUT COLOR TO MATCH FCS-3
- 27 PREFINISHED SCUPPER AND/OR DOWNSPOUT COLOR TO MATCH FCP-1
- 28 PREFINISHED SCUPPER AND/OR DOWNSPOUT COLOR TO MATCH STOREFRONT
- 80 SIDING/PANEL EXPANSION JOINT AT EACH FLOOR LEVEL (AT WOOD CONSTRUCTION
- ONLY) COORDINATE WITH MFG. DETAILS AND REQUIREMENTS. SEE 10 /A322
- THIN BRICK EXPANSION JOINT AT EACH FLOOR LEVEL (AT WOOD CONSTRUCTION ONLY) COORDINATE WITH MFG. DETAILS AND REQUIREMENTS. SEE 11 /A320
- 32 BALCONY ROOF POST. RE: 15/A325