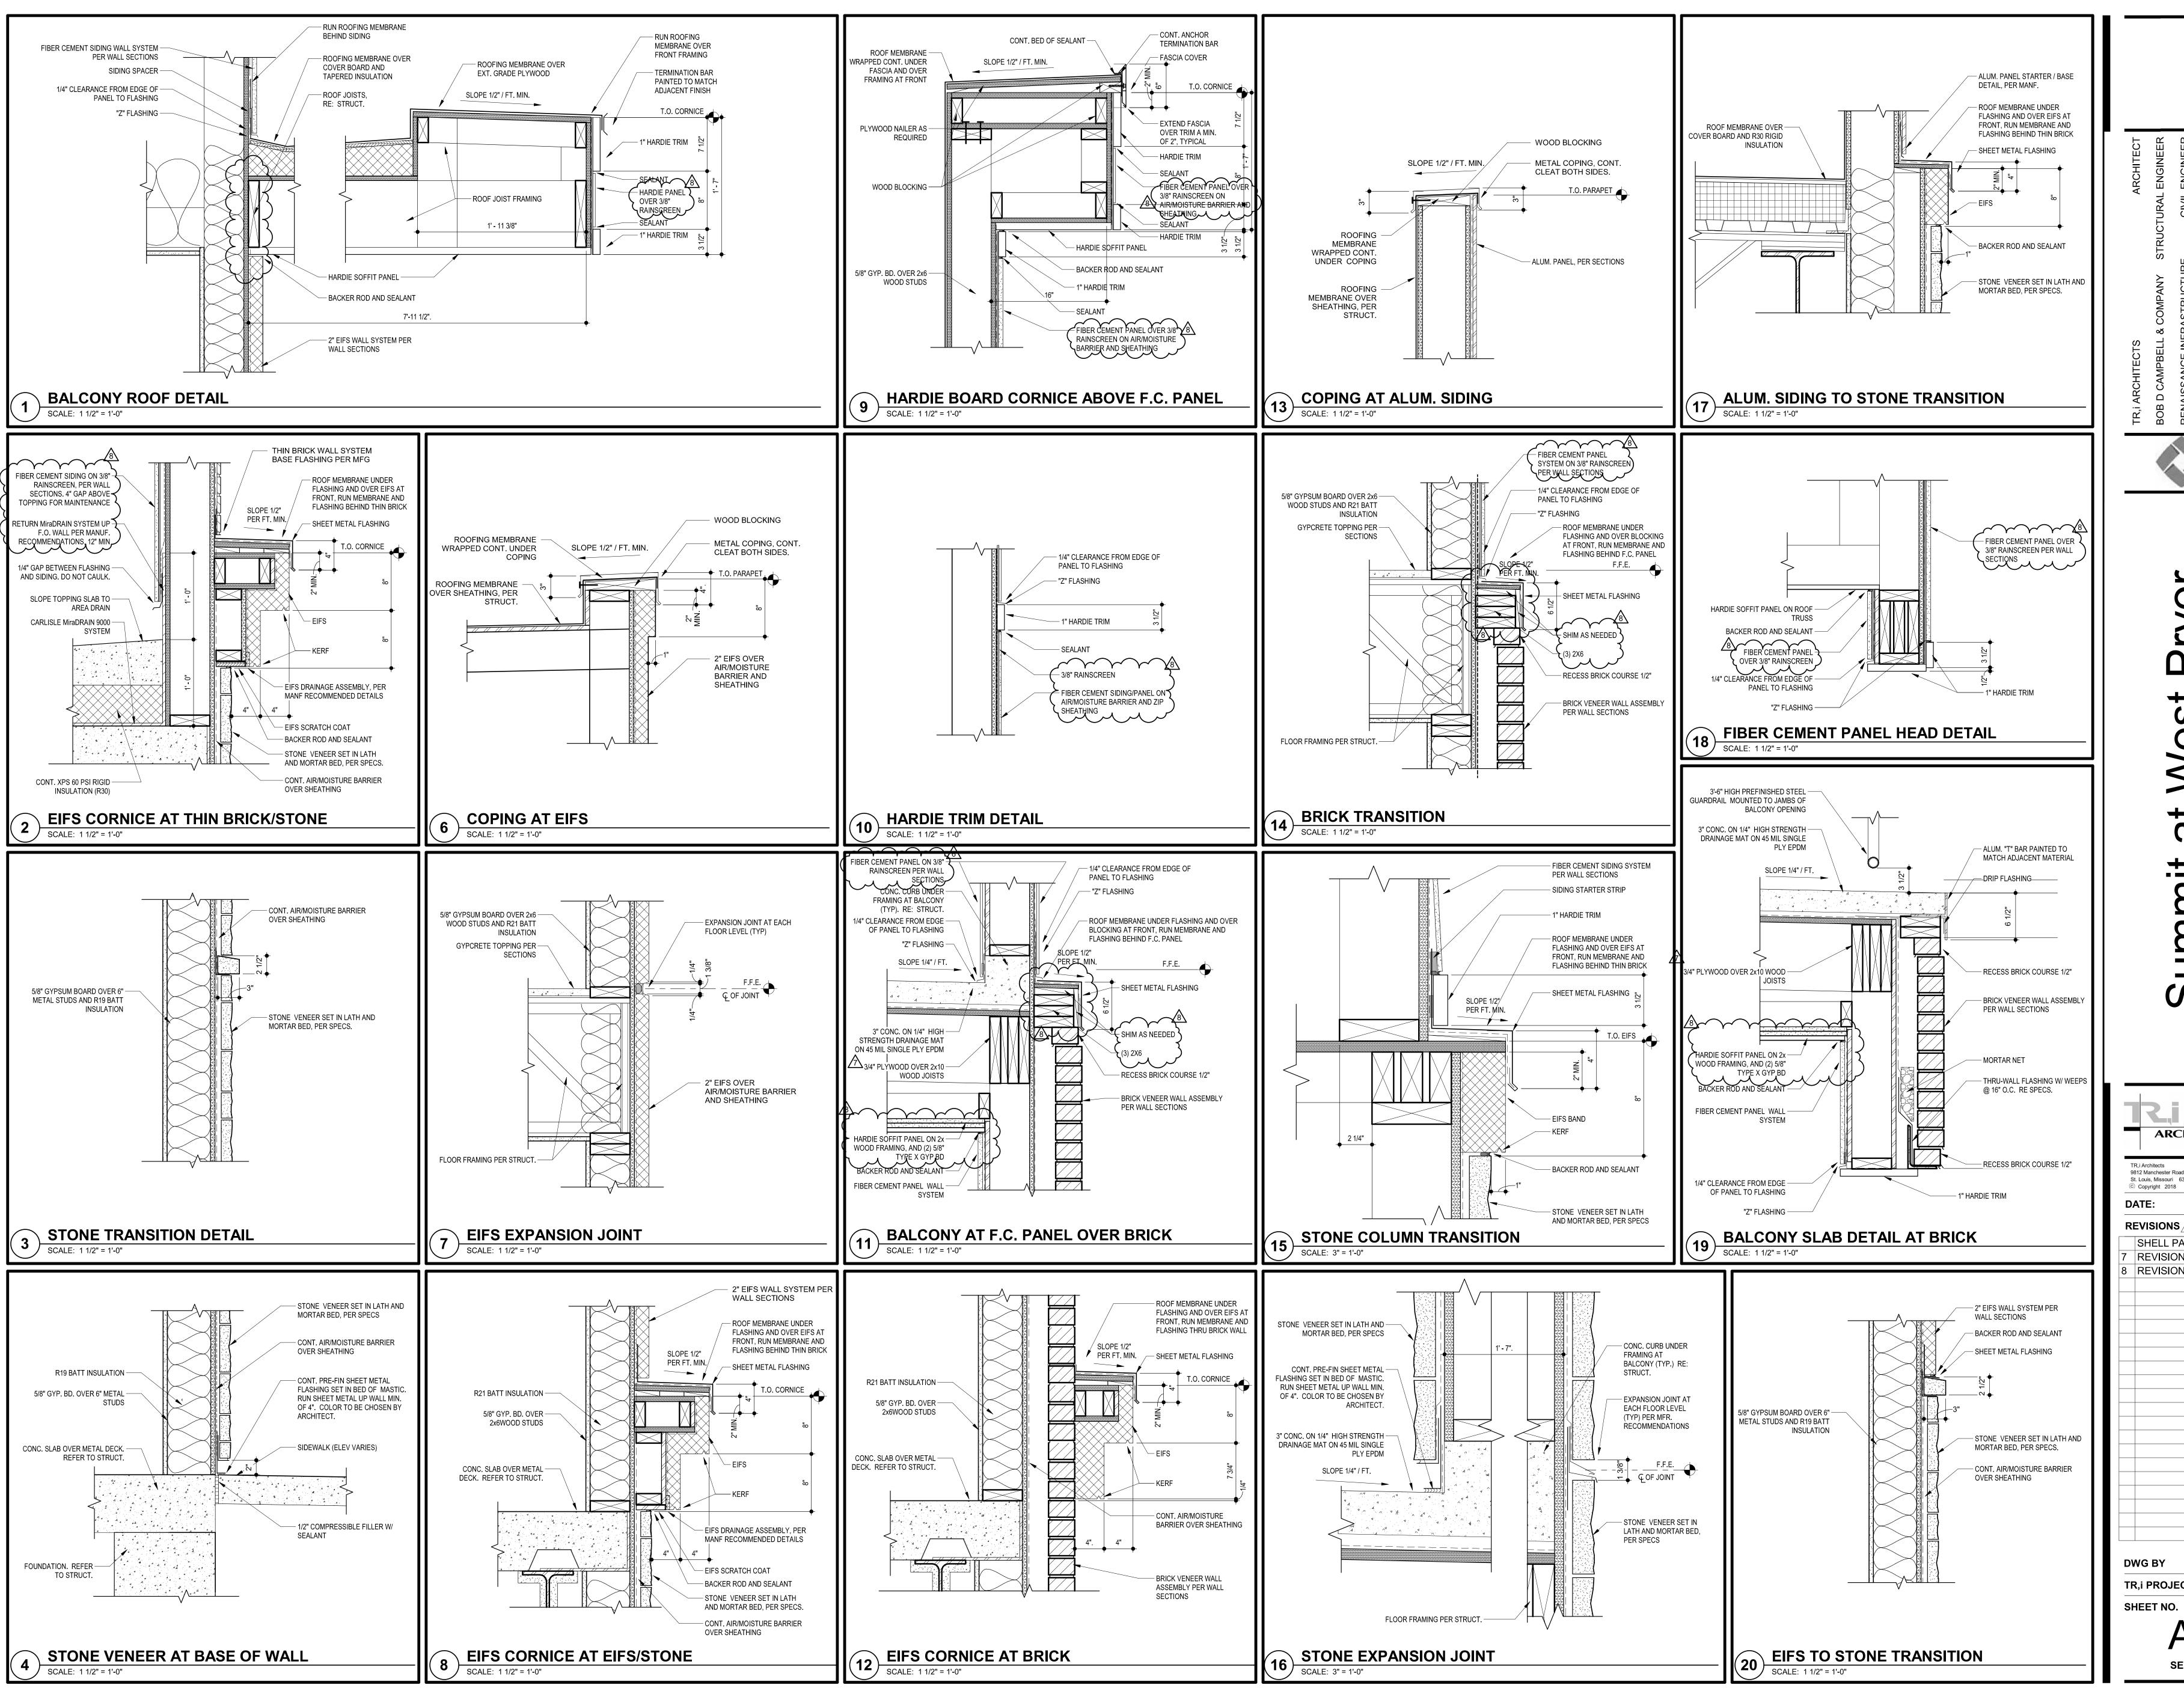

### KEYED NOTES **(\*)**

- BRICK SOLDIER COURSE PROJECTED 1/2".
- 2 EIFS CORNICE.
- EIFS REVEAL. SEE 15 /A320
- 4 EIFS EXPANSION JOINT AT EACH FLOOR LEVEL (AT WOOD CONSTRUCTION ONLY). COORDINATE WITH MANUF. DETAILS AND REQUIREMENTS. SEE 7 /A321
- 5 ALUM. WINDOW SYSTEM (BLACK).
- 6 PREFINISHED GUARDRAIL (BLACK).
- PRE-FINISHED SHEET METAL COPING. COLOR TO MATCH ADJACENT MATERIAL (EIFS, FIBER CEMENT PANEL, SIDING, STONE).
- 8 HOLLOW METAL DOOR AND FRAMES TO BE PAINTED TO MATCH ADJACENT FINISH.
- BRICK ROWLOCK COURSE.
- 10 EIFS BAND PROJECTED 1". 11 PREMANUFACTURED ALUM. CANOPY - COLOR BLACK.
- 12 WOOD POST WRAPPED WITH HARDIE TRIM.
- 13 MASONRY VENEER CONTROL JOINT. SEE 20 /A325
- 14 BRAKE METAL TO MATCH STOREFRONT.
- 15 CANOPY WITH SUPPORT RODS.
- 16 3 1/2" WIDE HARDIE TRIM.
- 17 THIN BRICK CONTROL JOINT. SEE 19 /A325 18 STONE VENEER EXPANSION JOINT AT EACH FLOOR LEVEL (WOOD CONSTRUCTION
- ONLY).SEE 16 /A321
- 20 PREFINISHED DOWNSPOUT. COLOR TO MATCH EIFS-1.
- 21 PREFINISHED GUARDRAIL MOUNTED TO WALL (BLACK) 22 7 1/4" WIDE HARDIE TRIM
- 23 PREFINISHED SCUPPER AND/OR DOWNSPOUT COLOR TO MATCH EIFS-3
- 24 PREFINISHED SCUPPER AND/OR DOWNSPOUT COLOR TO MATCH FCP-2 25 PREFINISHED SCUPPER AND/OR DOWNSPOUT COLOR TO MATCH EIFS-4
- 26 PREFINISHED SCUPPER AND/OR DOWNSPOUT COLOR TO MATCH FCS-3
- 27 PREFINISHED SCUPPER AND/OR DOWNSPOUT COLOR TO MATCH FCP-1
- 28 PREFINISHED SCUPPER AND/OR DOWNSPOUT COLOR TO MATCH STOREFRONT
- 80 SIDING/PANEL EXPANSION JOINT AT EACH FLOOR LEVEL (AT WOOD CONSTRUCTION
- ONLY) COORDINATE WITH MFG. DETAILS AND REQUIREMENTS. SEE 10 /A322
- THIN BRICK EXPANSION JOINT AT EACH FLOOR LEVEL (AT WOOD CONSTRUCTION ONLY) COORDINATE WITH MFG. DETAILS AND REQUIREMENTS. SEE 11 /A320
- 32 BALCONY ROOF POST. RE: 15/A325