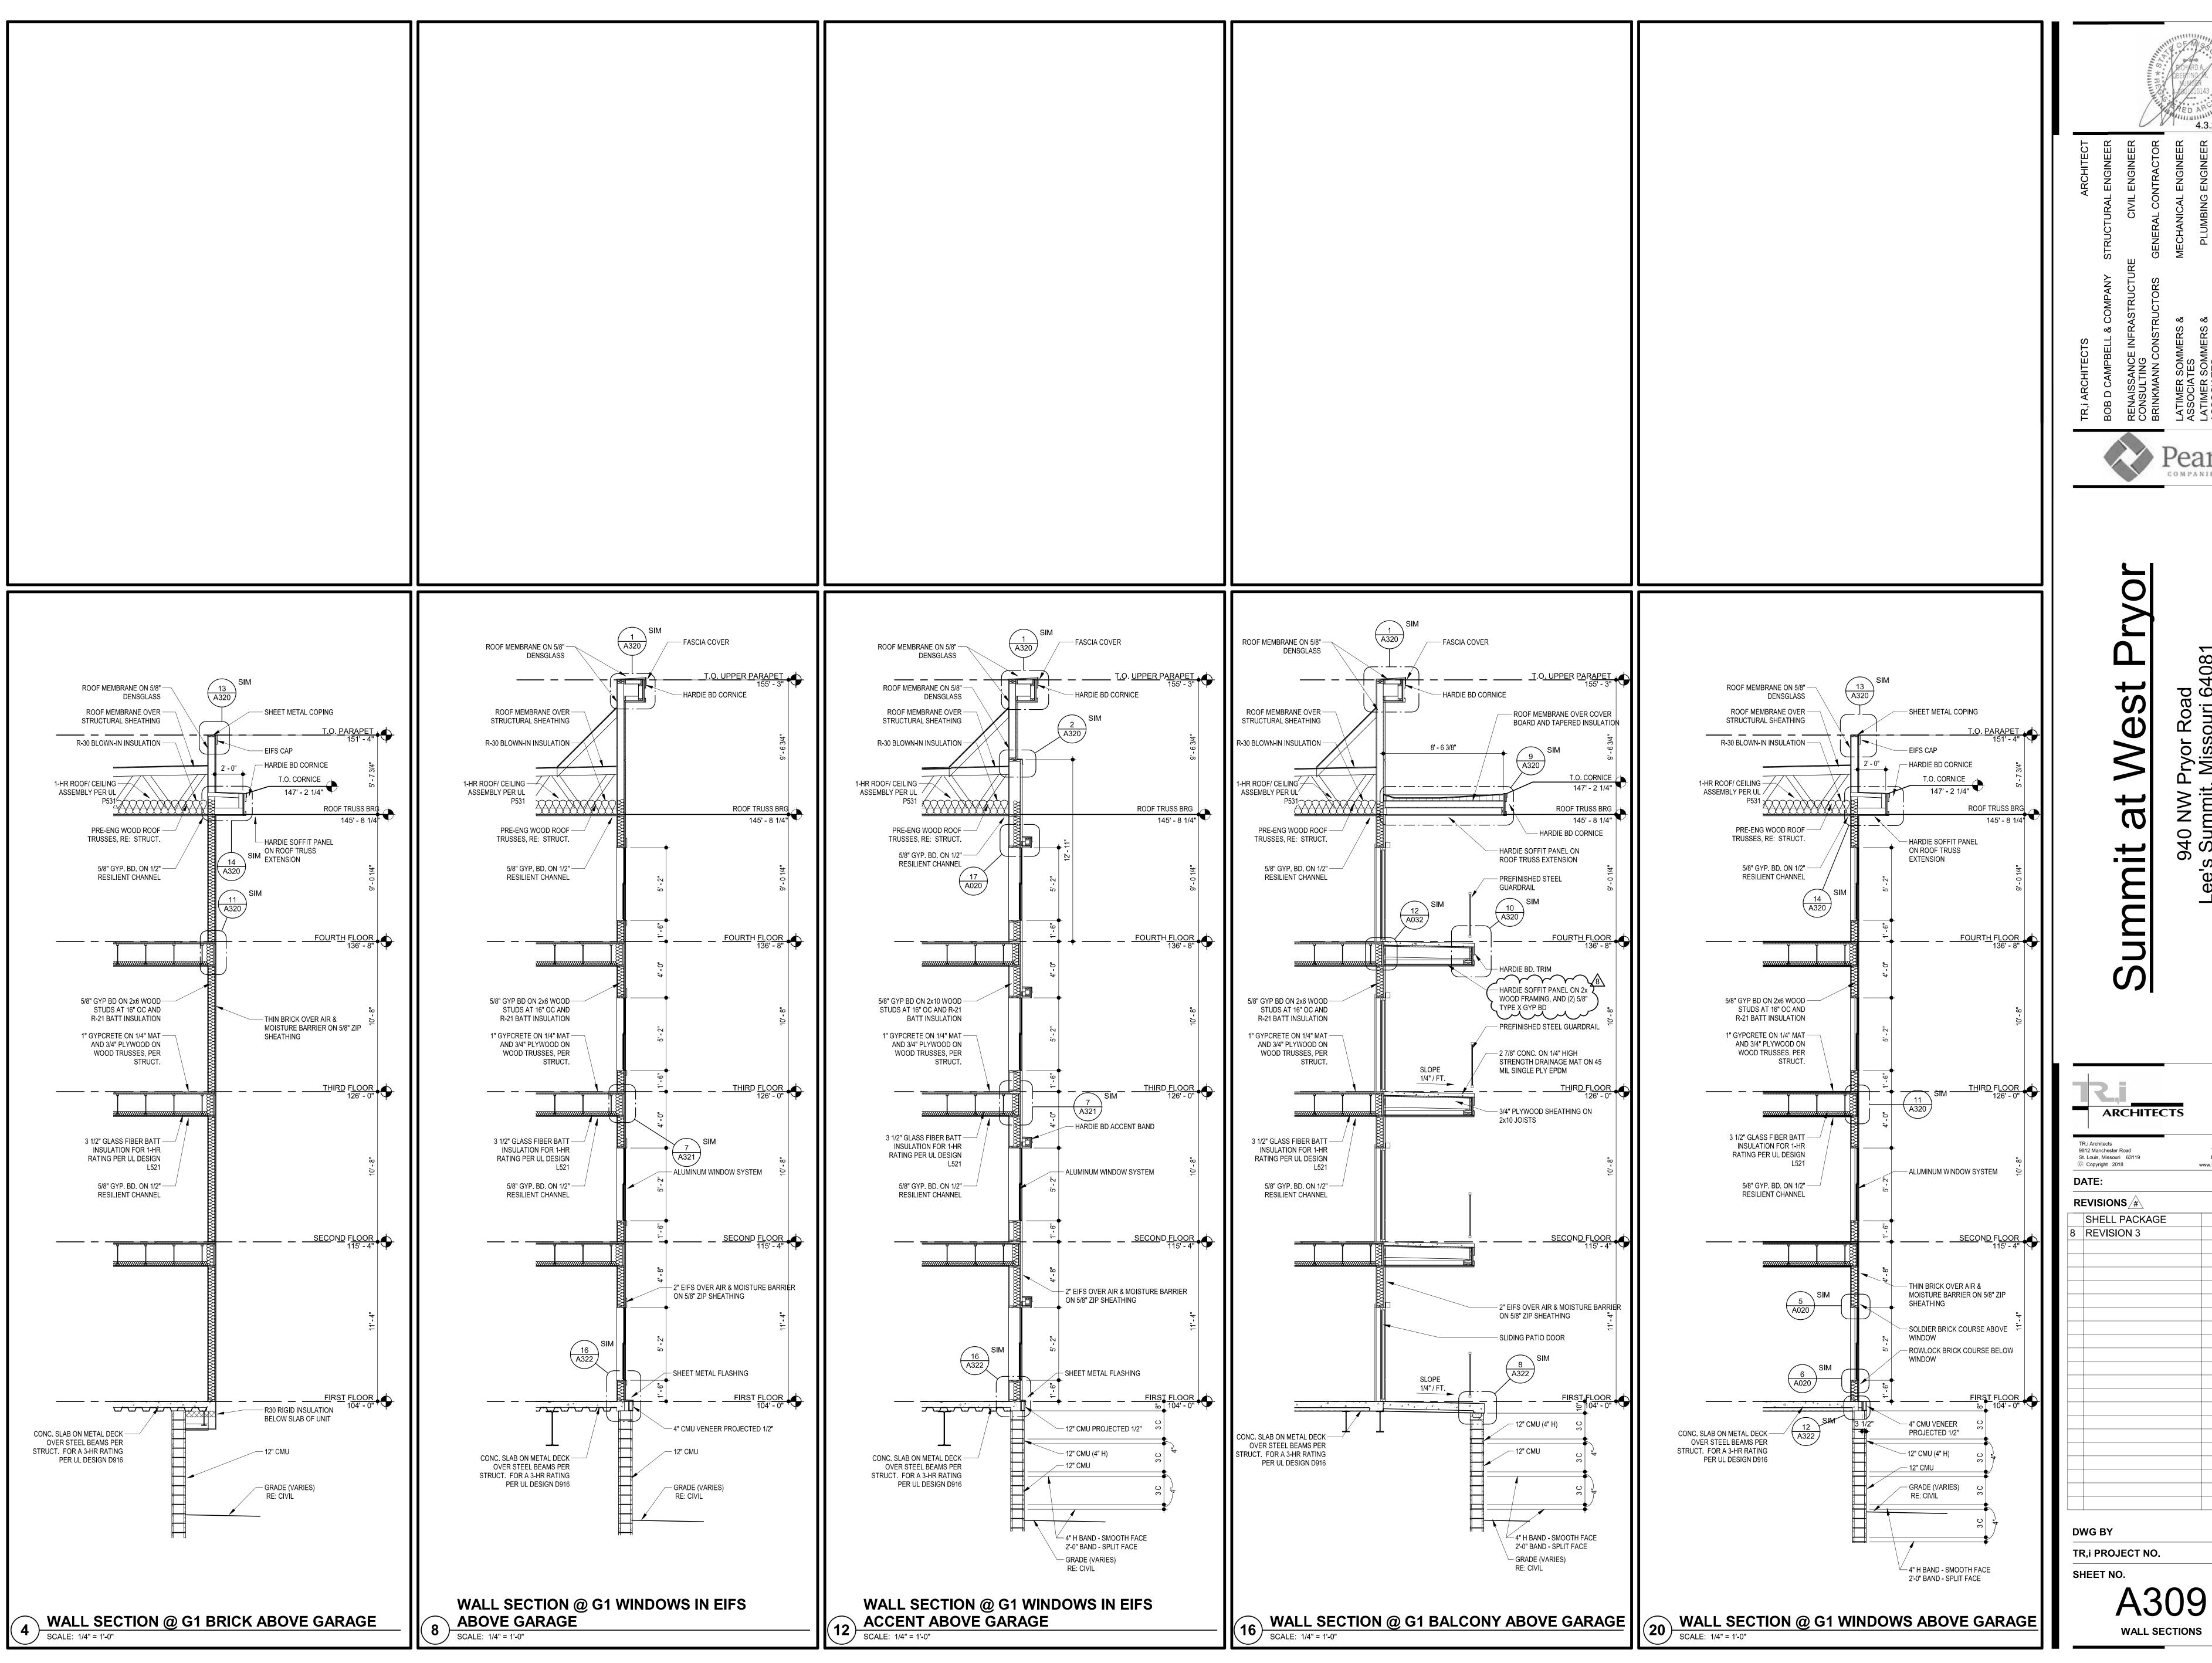

### KEYED NOTES **(\*)**

- BRICK SOLDIER COURSE PROJECTED 1/2".
- 2 EIFS CORNICE.
- EIFS REVEAL. SEE 15 /A320
- 4 EIFS EXPANSION JOINT AT EACH FLOOR LEVEL (AT WOOD CONSTRUCTION ONLY). COORDINATE WITH MANUF. DETAILS AND REQUIREMENTS. SEE 7 /A321
- 5 ALUM. WINDOW SYSTEM (BLACK).
- 6 PREFINISHED GUARDRAIL (BLACK).
- PRE-FINISHED SHEET METAL COPING. COLOR TO MATCH ADJACENT MATERIAL (EIFS, FIBER CEMENT PANEL, SIDING, STONE).
- 8 HOLLOW METAL DOOR AND FRAMES TO BE PAINTED TO MATCH ADJACENT FINISH.
- BRICK ROWLOCK COURSE.
- 10 EIFS BAND PROJECTED 1". 11 PREMANUFACTURED ALUM. CANOPY - COLOR BLACK.
- 12 WOOD POST WRAPPED WITH HARDIE TRIM.
- 13 MASONRY VENEER CONTROL JOINT. SEE 20 /A325
- 14 BRAKE METAL TO MATCH STOREFRONT.
- 15 CANOPY WITH SUPPORT RODS.
- 16 3 1/2" WIDE HARDIE TRIM.
- 17 THIN BRICK CONTROL JOINT. SEE 19 /A325 18 STONE VENEER EXPANSION JOINT AT EACH FLOOR LEVEL (WOOD CONSTRUCTION
- ONLY).SEE 16 /A321
- 20 PREFINISHED DOWNSPOUT. COLOR TO MATCH EIFS-1.
- 21 PREFINISHED GUARDRAIL MOUNTED TO WALL (BLACK) 22 7 1/4" WIDE HARDIE TRIM
- 23 PREFINISHED SCUPPER AND/OR DOWNSPOUT COLOR TO MATCH EIFS-3
- 24 PREFINISHED SCUPPER AND/OR DOWNSPOUT COLOR TO MATCH FCP-2 25 PREFINISHED SCUPPER AND/OR DOWNSPOUT COLOR TO MATCH EIFS-4
- 26 PREFINISHED SCUPPER AND/OR DOWNSPOUT COLOR TO MATCH FCS-3
- 27 PREFINISHED SCUPPER AND/OR DOWNSPOUT COLOR TO MATCH FCP-1
- 28 PREFINISHED SCUPPER AND/OR DOWNSPOUT COLOR TO MATCH STOREFRONT
- 80 SIDING/PANEL EXPANSION JOINT AT EACH FLOOR LEVEL (AT WOOD CONSTRUCTION
- ONLY) COORDINATE WITH MFG. DETAILS AND REQUIREMENTS. SEE 10 /A322
- THIN BRICK EXPANSION JOINT AT EACH FLOOR LEVEL (AT WOOD CONSTRUCTION ONLY) COORDINATE WITH MFG. DETAILS AND REQUIREMENTS. SEE 11 /A320
- 32 BALCONY ROOF POST. RE: 15/A325