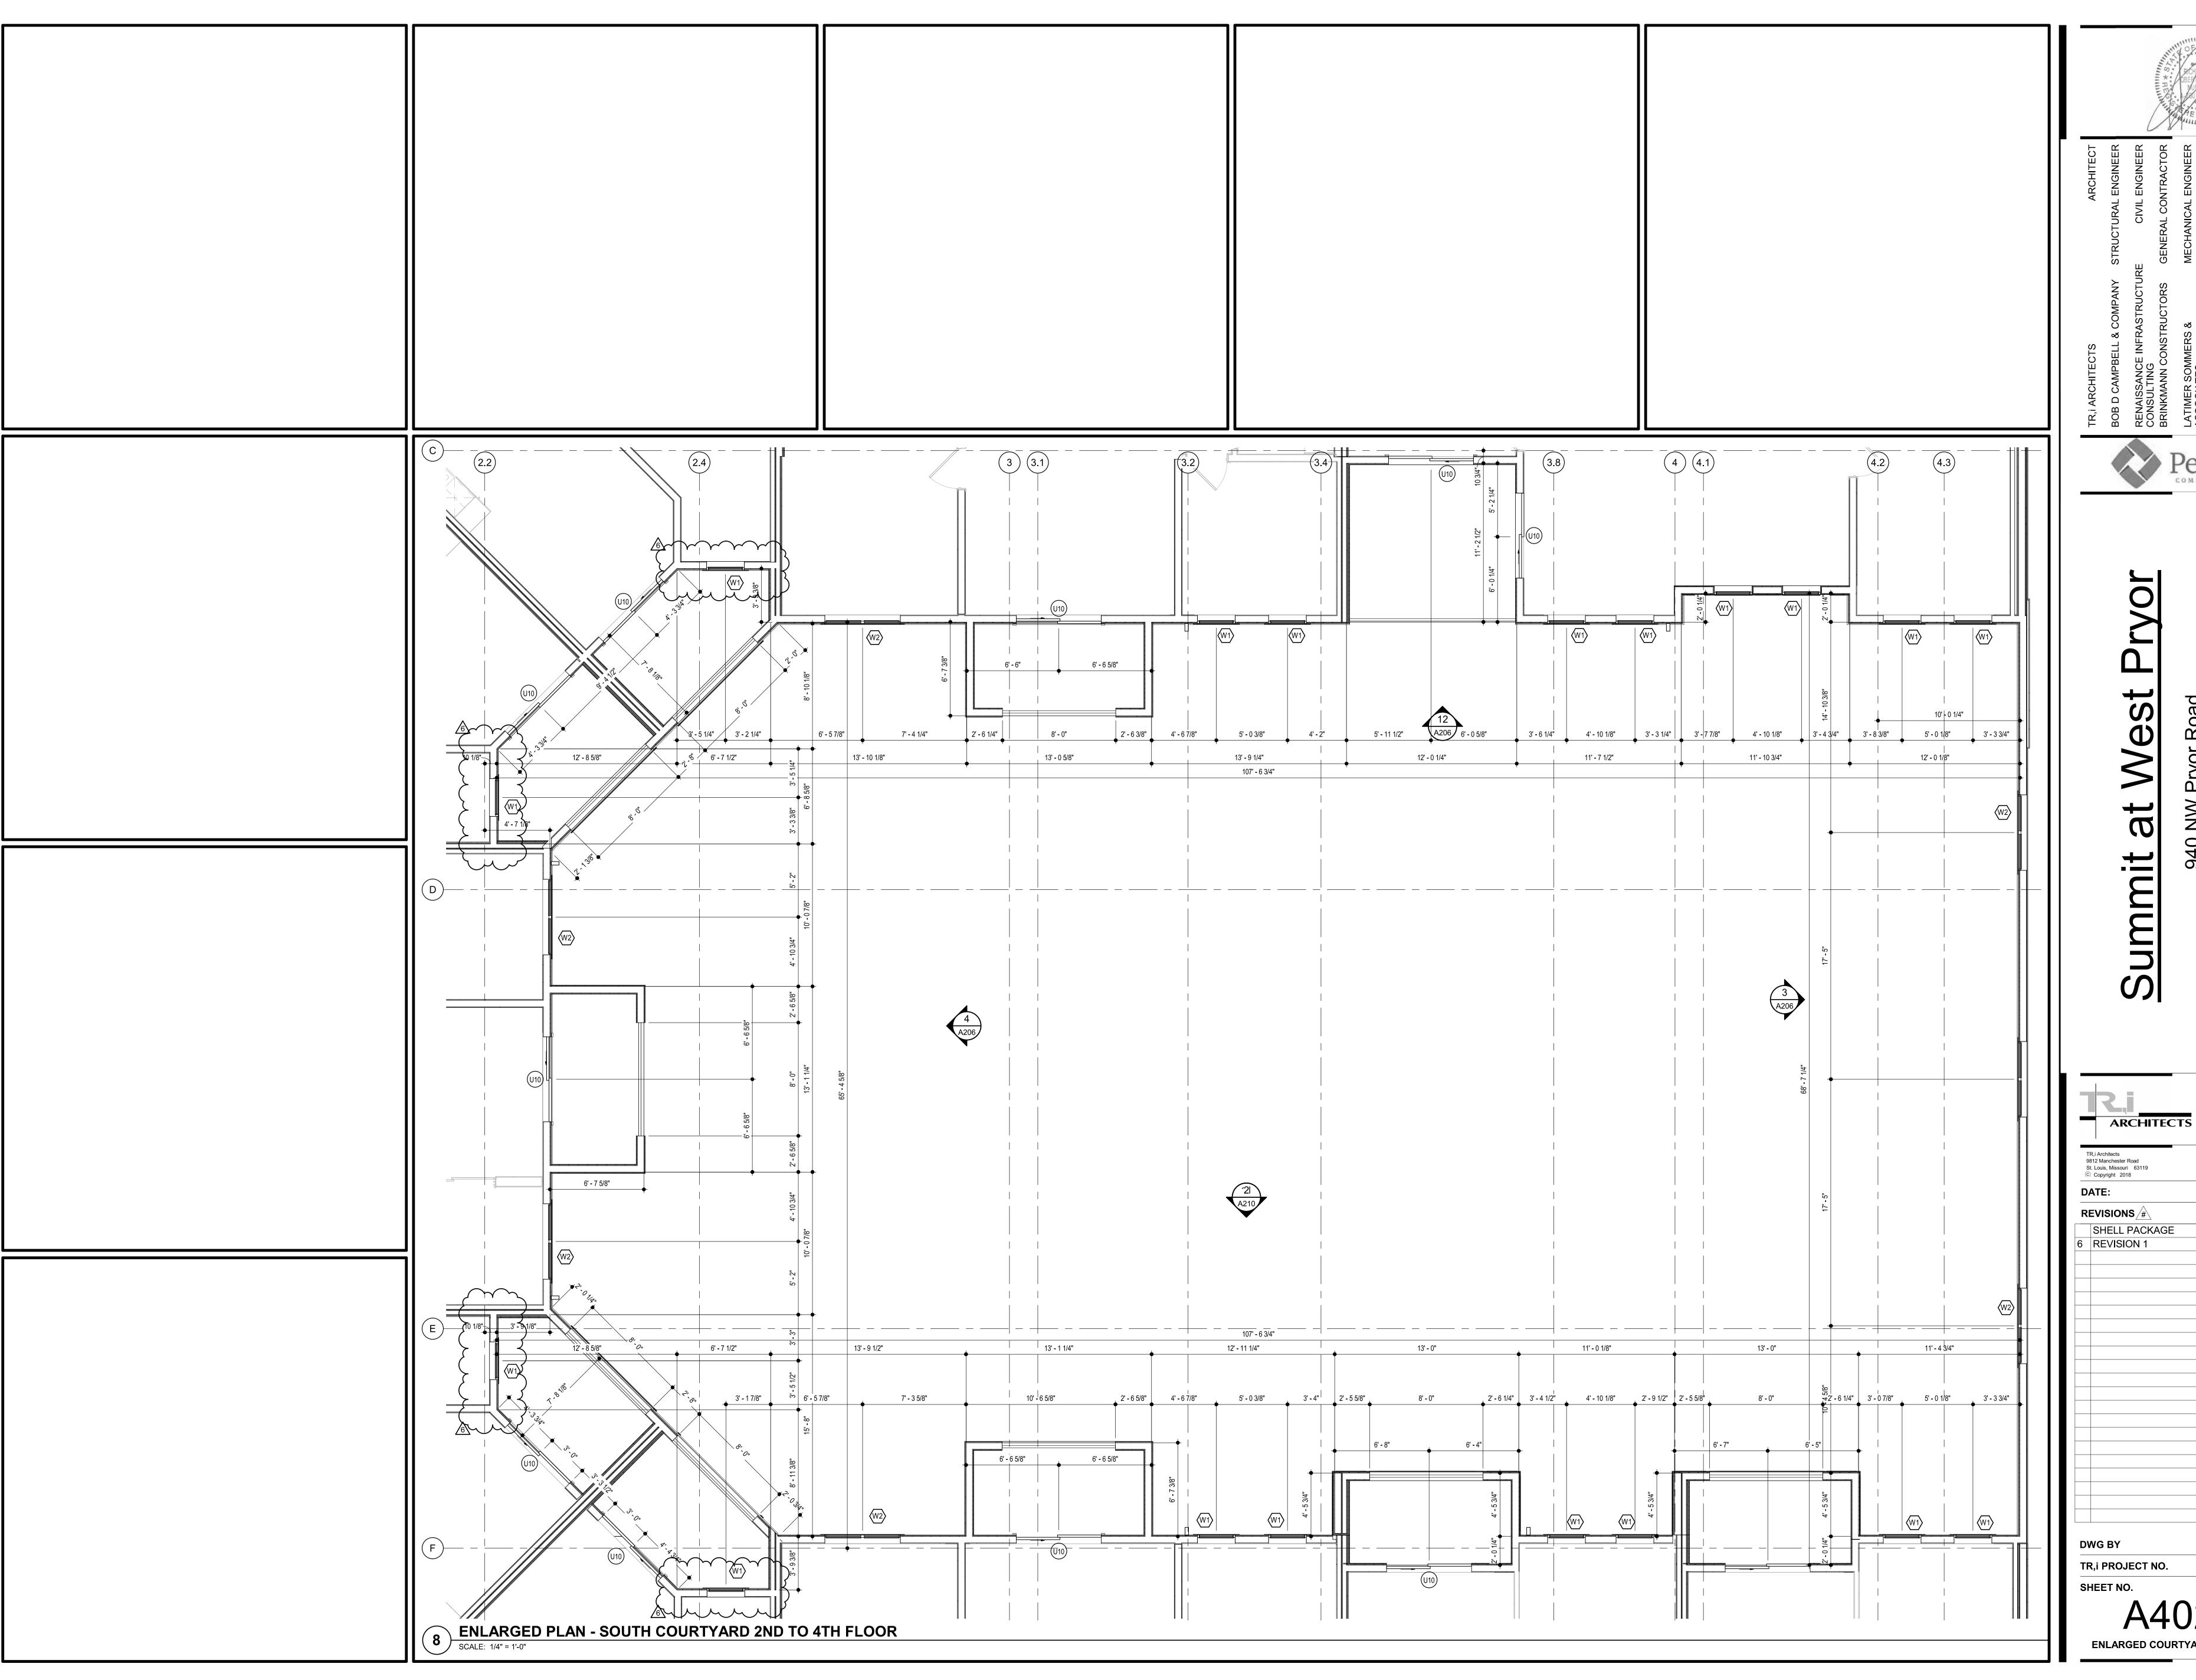

7.29.19 12.20.19 1.24.20 REVISION 3 4.3.2020

TR,i PROJECT NO.

**ENLARGED COURTYARD PLANS** 

7.29.19

7.29.19 12.20.19

ENLARGED COURTYARD PLANS

TR,i Architects
9812 Manchester Road
St. Louis, Missouri 63119
© Copyright 2018

DWG BY
TR,i PROJECT NO.

A403

ENLARGED COURTYARD PL

7.29.19 12.20.19 6 REVISION 1

940 NW Pryor Roaee's Summit, Missouri

ARCHITECTS T: 314-395-9750 F: 314-395-9751 St. Louis, Missouri 63119 www.triarchitects.com 7.29.19 SHELL PACKAGE 7.29.19 12.20.19 REVISION 1