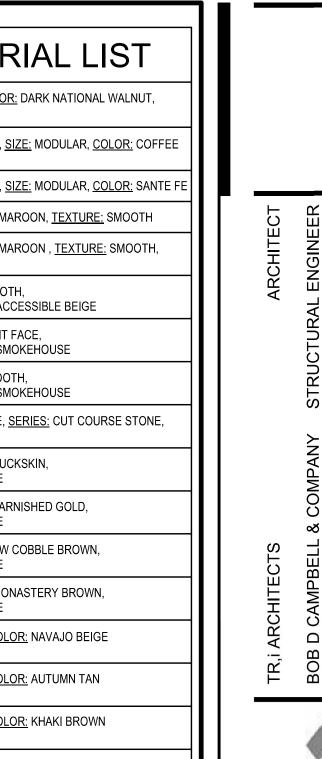

### KEYED NOTES **(\*)**

- BRICK SOLDIER COURSE PROJECTED 1/2".
- 2 EIFS CORNICE.
- EIFS REVEAL. SEE 15 /A320
- 4 EIFS EXPANSION JOINT AT EACH FLOOR LEVEL (AT WOOD CONSTRUCTION ONLY). COORDINATE WITH MANUF. DETAILS AND REQUIREMENTS. SEE 7 /A321
- 5 ALUM. WINDOW SYSTEM (BLACK).
- 6 PREFINISHED GUARDRAIL (BLACK).
- PRE-FINISHED SHEET METAL COPING. COLOR TO MATCH ADJACENT MATERIAL (EIFS, FIBER CEMENT PANEL, SIDING, STONE).
- 8 HOLLOW METAL DOOR AND FRAMES TO BE PAINTED TO MATCH ADJACENT FINISH.
- BRICK ROWLOCK COURSE.
- 10 EIFS BAND PROJECTED 1". 11 PREMANUFACTURED ALUM. CANOPY - COLOR BLACK.
- 12 WOOD POST WRAPPED WITH HARDIE TRIM.
- 13 MASONRY VENEER CONTROL JOINT. SEE 20 /A325
- 14 BRAKE METAL TO MATCH STOREFRONT.
- 15 CANOPY WITH SUPPORT RODS.
- 16 3 1/2" WIDE HARDIE TRIM.
- 17 THIN BRICK CONTROL JOINT. SEE 19 /A325 18 STONE VENEER EXPANSION JOINT AT EACH FLOOR LEVEL (WOOD CONSTRUCTION
- ONLY).SEE 16 /A321
- 20 PREFINISHED DOWNSPOUT. COLOR TO MATCH EIFS-1.
- 21 PREFINISHED GUARDRAIL MOUNTED TO WALL (BLACK) 22 7 1/4" WIDE HARDIE TRIM
- 23 PREFINISHED SCUPPER AND/OR DOWNSPOUT COLOR TO MATCH EIFS-3
- 24 PREFINISHED SCUPPER AND/OR DOWNSPOUT COLOR TO MATCH FCP-2 25 PREFINISHED SCUPPER AND/OR DOWNSPOUT COLOR TO MATCH EIFS-4
- 26 PREFINISHED SCUPPER AND/OR DOWNSPOUT COLOR TO MATCH FCS-3
- 27 PREFINISHED SCUPPER AND/OR DOWNSPOUT COLOR TO MATCH FCP-1
- 28 PREFINISHED SCUPPER AND/OR DOWNSPOUT COLOR TO MATCH STOREFRONT
- 80 SIDING/PANEL EXPANSION JOINT AT EACH FLOOR LEVEL (AT WOOD CONSTRUCTION
- ONLY) COORDINATE WITH MFG. DETAILS AND REQUIREMENTS. SEE 10 /A322
- THIN BRICK EXPANSION JOINT AT EACH FLOOR LEVEL (AT WOOD CONSTRUCTION ONLY) COORDINATE WITH MFG. DETAILS AND REQUIREMENTS. SEE 11 /A320
- 32 BALCONY ROOF POST. RE: 15/A325