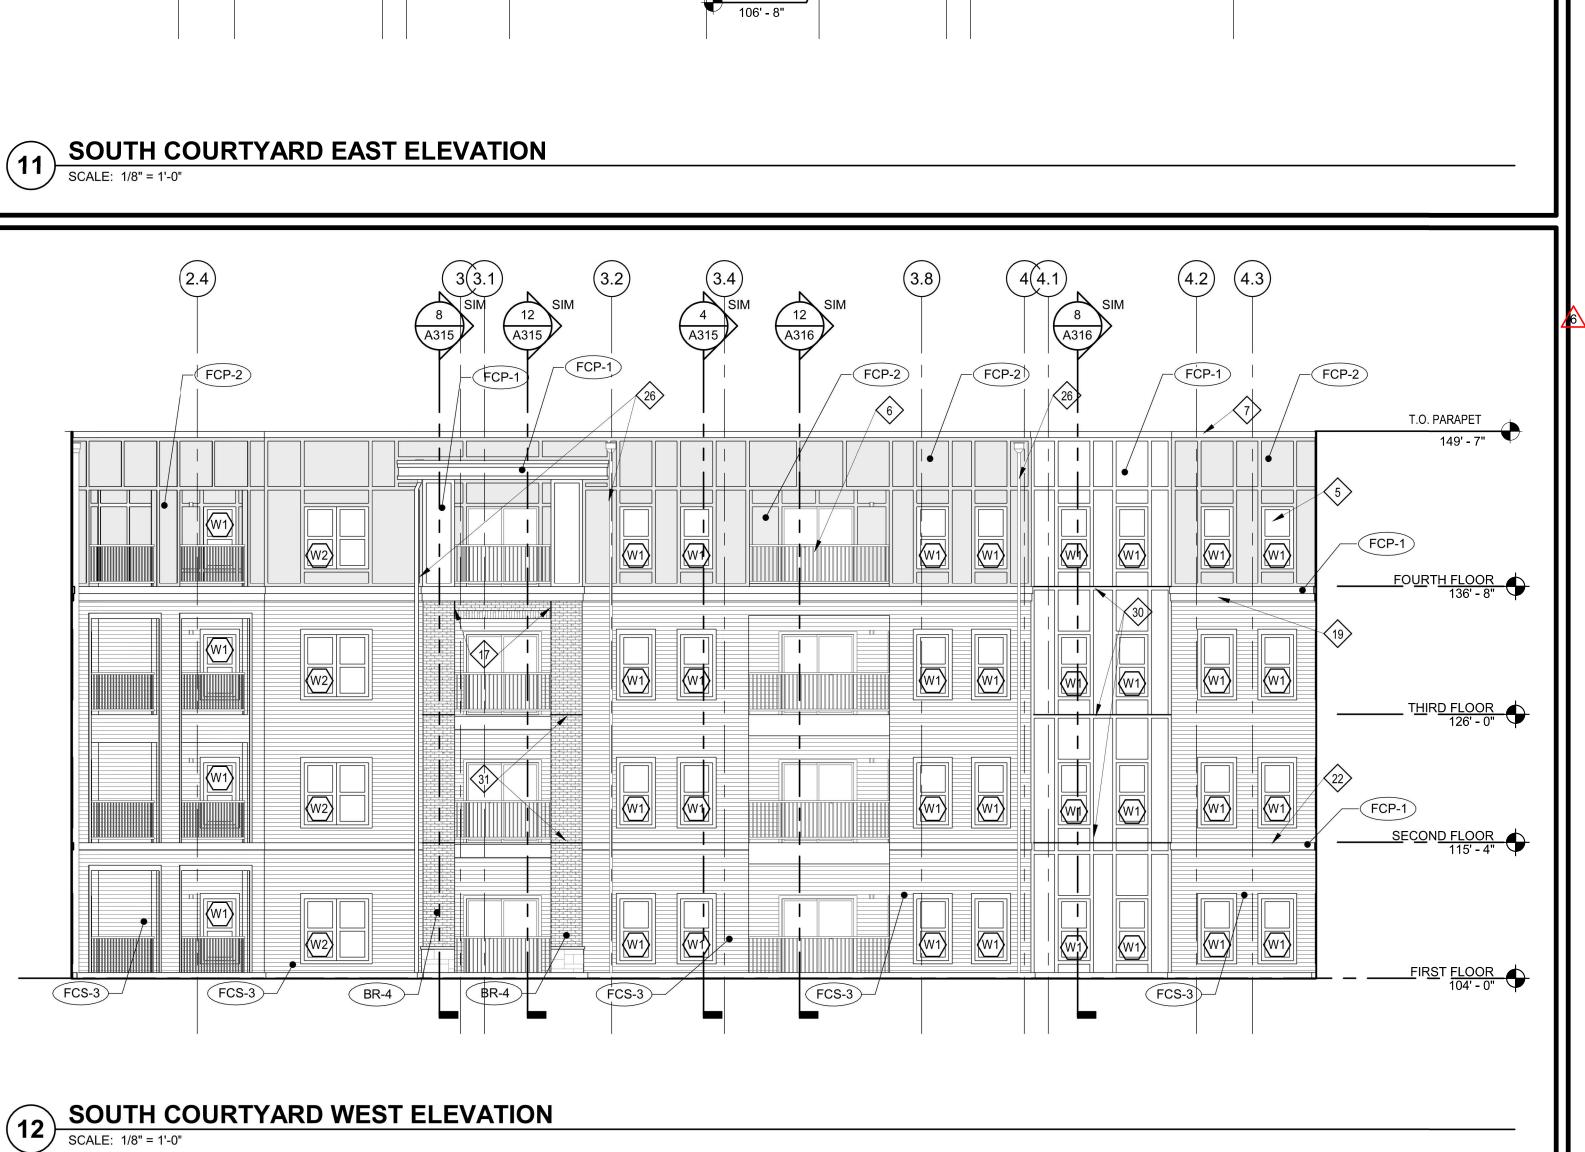

MECHANICAL ENGINEER

RENAISSANCE INFRASTE
CONSULTING
BRINKMANN CONSTRUCT
LATIMER SOMMERS &
ASSOCIATES

Pearl

Pearl

### ummit at West Pry

ARCHITECTS TR.i Architects 9812 Manchester Road T: 314-395-9750 F: 314-395-9751 St. Louis, Missouri 63119 © Copyright 2018 www.triarchitects.com 7.29.19 REVISIONS #\ 7.29.19 SHELL PACKAGE 12.20.19 **REVISION 1 REVISION 2** 1.24.20 4.3.2020 **REVISION 3** 

DWG BY MKSS
TR,i PROJECT NO. 18-046
SHEET NO.

A204
WEST ELEVATIONS





ARCHITECTS

T: 314-395-9750 F: 314-395-9751 9812 Manchester Road St. Louis, Missouri 63119 © Copyright 2018 www.triarchitects.com 7.29.19 REVISIONS # SHELL PACKAGE 7.29.19 12.20.19 REVISION 1 1.24.20 REVISION 2 REVISION 3 4.3.2020

TR,i PROJECT NO.



FCP-1

SCALE: 1/8" = 1'-0"

SOUTH COURTYARD SOUTH ELEVATION

FCS-3 BR-4 BR-4





### KEYED NOTES **(\*)**

- BRICK SOLDIER COURSE PROJECTED 1/2".
- 2 EIFS CORNICE.
- EIFS REVEAL. SEE 15 /A320
- 4 EIFS EXPANSION JOINT AT EACH FLOOR LEVEL (AT WOOD CONSTRUCTION ONLY). COORDINATE WITH MANUF. DETAILS AND REQUIREMENTS. SEE 7 /A321
- 5 ALUM. WINDOW SYSTEM (BLACK).
- 6 PREFINISHED GUARDRAIL (BLACK).
- PRE-FINISHED SHEET METAL COPING. COLOR TO MATCH ADJACENT MATERIAL (EIFS, FIBER CEMENT PANEL, SIDING, STONE).
- 8 HOLLOW METAL DOOR AND FRAMES TO BE PAINTED TO MATCH ADJACENT FINISH.
- BRICK ROWLOCK COURSE.
- 10 EIFS BAND PROJECTED 1". 11 PREMANUFACTURED ALUM. CANOPY - COLOR BLACK.
- 12 WOOD POST WRAPPED WITH HARDIE TRIM.
- 13 MASONRY VENEER CONTROL JOINT. SEE 20 /A325
- 14 BRAKE METAL TO MATCH STOREFRONT.
- 15 CANOPY WITH SUPPORT RODS.
- 16 3 1/2" WIDE HARDIE TRIM.
- 17 THIN