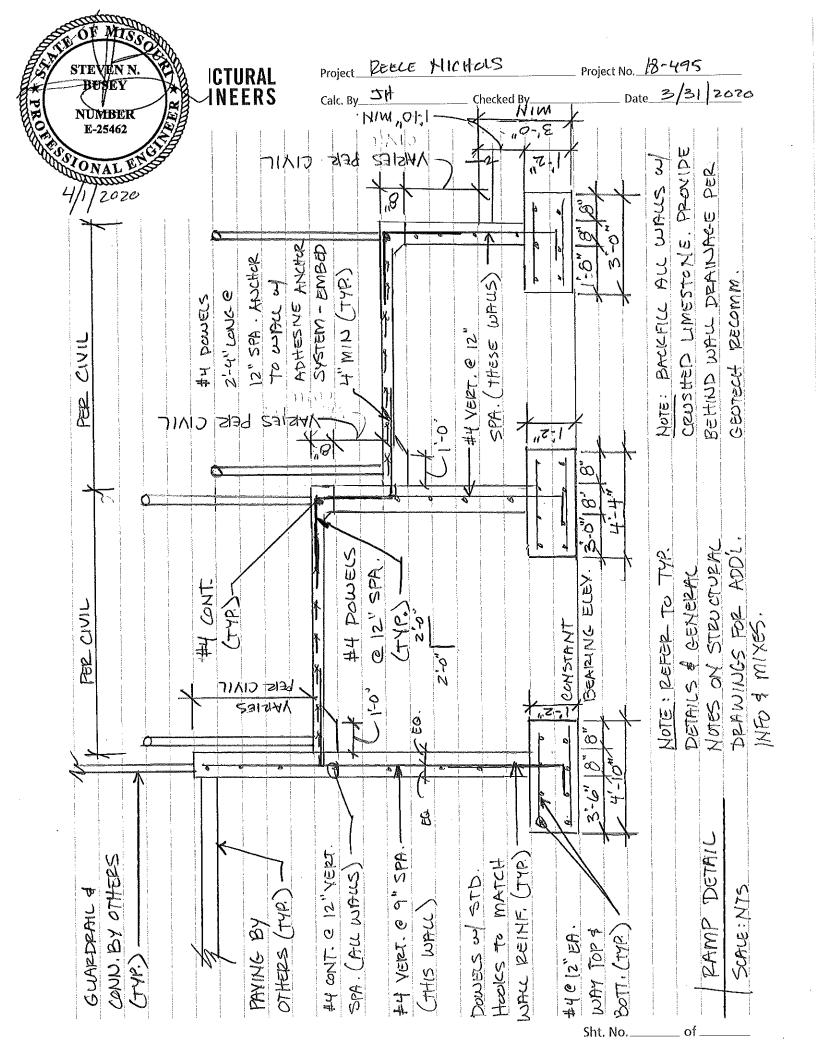

| BSE STRUCTURAL ENGINEERS                                                                                                        | Project 1255CE | Michas                                                | Project No. 18-495                                                                                     |
|---------------------------------------------------------------------------------------------------------------------------------|----------------|-------------------------------------------------------|--------------------------------------------------------------------------------------------------------|
|                                                                                                                                 | Calc. By 514   |                                                       | Date 3/31/2020                                                                                         |
| PAVING/ GRADING BY OTHERS -7 (TYP)  LET SPA  CRUSHED LIMESTONE BACKFILL  #4 DOWELS W/ STD. HOOKS @ 12" SPA.  EA. WAY TOP FROTT. |                | -3/4" CHAMFER  S.O. MING.                             | CONTINUE STEVEN N.  BUSEY  NUMBER  E-25462  E-25462                                                    |
| RELEASE FOR CONSTRUCTION AS NOTED ON PLANS REVIEW DEVELOPMENT SERVICES LEE'S SUMMIT, MISSOURI 04/03/2020                        |                | PECOMMENS<br>CRUSHED L<br>NOTE: PEFER<br>\$ GENERAL I | HIND WALL PER GEOTECH ATIONS, USE IMESTONE BACKFILL TO TYP. DETAILS LOTES ON STRUCTURAL OR ADDIL. INFO |